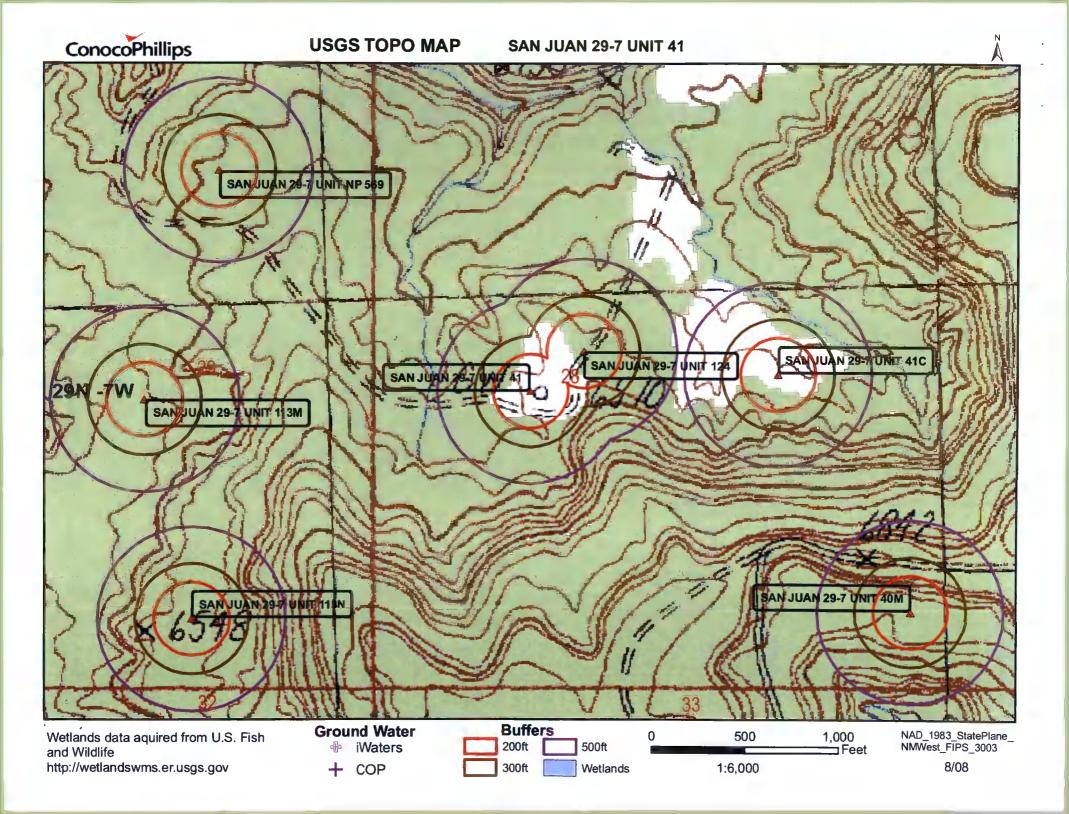

| 3   |     |                         |   |   | 536   | 460   | 76     |           |
| SJ 01228   | 29N | 07W | 23  | 2 3 | L   |                         |   |   | 285   | 205   | 80     |           |
| SJ 02891   | 29N | 07W | 24  | 2 3 | 32  |                         |   |   | 210   | 160   | 50     |           |
| SJ 03391   | 29N | 07W | 24  | 2 3 | 3 2 |                         |   |   | 210   |       |        |           |
| SJ 03573   | 29N | 07W | 24  | 2 4 | 1 1 |                         |   |   | 900   |       |        |           |
| SJ 01112   | 29N | 07W | 28  | 2 4 | 14  |                         |   |   | 2453  | 900   | 1553   |           |
| SJ 00039   | 29N | 07W | 29  | 3 2 | 2   |                         |   |   | 585   | 435   | 150    |           |

Record Count: 14



# ConocoPhillips

### AERIAL MAP SAN JUAN 29-7 UNIT 41



8/08

# Mines, Mills and Quarries Web Map

# SAN JUAN 29-7 UNIT 41

Unit Letter: L, Section: 28, Town: 029N, Range: 007W



20

MILES

**4**D

60

0

20







### **SAN JUAN 29-7 UNIT 41**

### Site Specific Hydrogeology

A visual site inspection confirming the information contained herein was performed on the well 'SAN JUAN 29-7 UNIT 41', which is located at 36.69408 degrees North latitude and 107.58179 degrees West longitude. This location is located on the Delgadito Mesa 7.5' USGS topographic quadrangle. This location is in section 28 of Township 29 North Range 7 West of the Public Land Survey System (New Mexico Principal Meridian). This location is located in Rio Arriba County, New Mexico. The nearest town is Turley, located