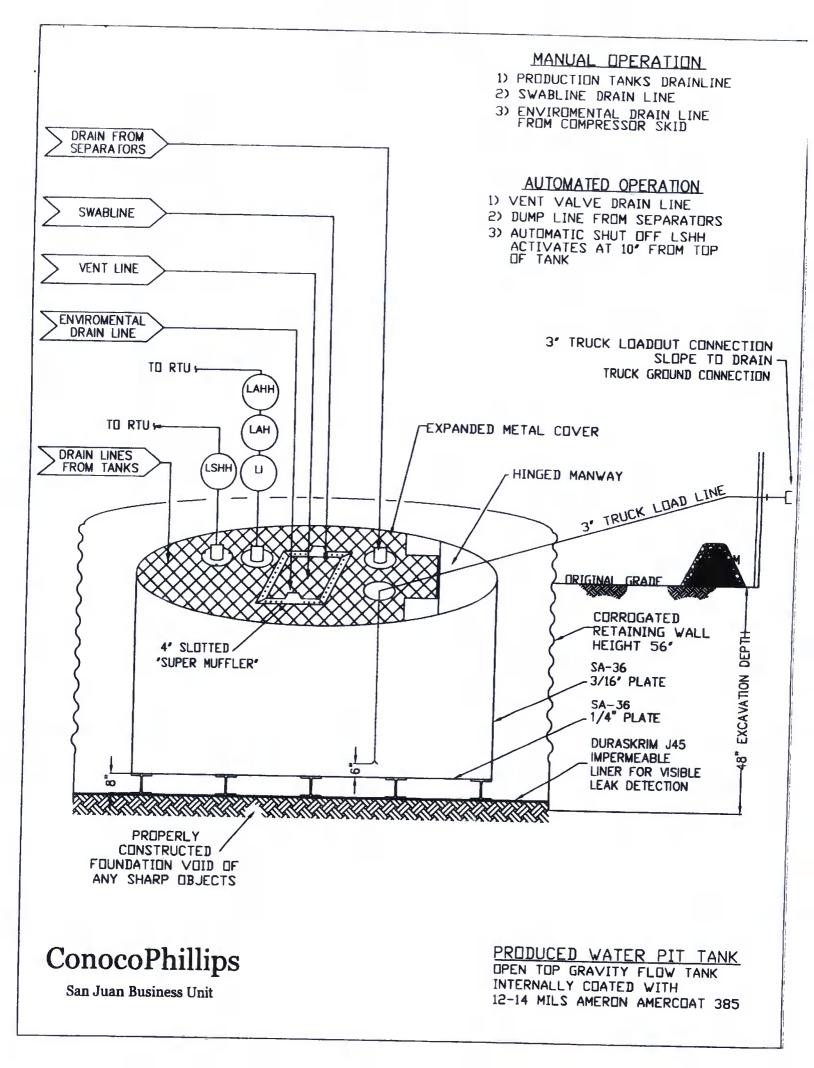

flexible LLDPE material manufactured by Raven Industries as J45BB. This product is a four layer reinforced laminated containing no adhesives. The outer layers consist of a high strength polyethylene film manufactured using virgin grade resins and stabilizers for UV resistance in exposed applications. The J45BB is reinforced with 1300 denier (minimum) tri-directional scrim reinforcement. It exceeds ASTMD3083 standard by 10%. J45BB has a warranty for 20 years from Raven Industries and is attached. It is typically used in Brine Pond, Oilfield Pit liner and other industrial applications. The manufacture specific sheet is attached and the design attached displays the proper installation of the liner.
- 11. The general specification for design and construction are attached in the BR document.



### PROPERTIES TEST METHOD J30BB J36BE **J45BE** Min. Roll Typical Roll Min. Roll Typical Roll Min. Roll Typical Roll Averages Averages Averages Averages Averages Averages Appearance Black/Black Black/Black Black/Black Thickness ASTM D 5199 27 mil 30 mil 32 mil 36 mil 40 mil 45 mil Weight Lbs Per MSF 126 lbs 140 lbs 151 lbs ASTM D 5261 168 lbs 189 lbs 210 lbs (oz/yd²) (18.14)(20.16)(21.74)(24.19)(27.21)(30.24)Construction \*\*Extrusion laminated with encapsulated tri-directional scrim reinforcement Ply Adhesion **ASTM D 413** 16 lbs 20 lbs 19 lbs 24 lbs 25 lbs 31 lbs 88 Ibf MD 110 lbf MD 1" Tensile Strength 113 lbf MD 90 lbf MD **ASTM D 7003** 110 lbf MD 138 lbf MD 79 lbf DD 63 lbf DD 70 lbf DD 87 lbf DD 84 lbf DD 105 lbf DD 1" Tensile Elongation @ 550 MD 750 MD 550 MD **ASTM D 7003** 75