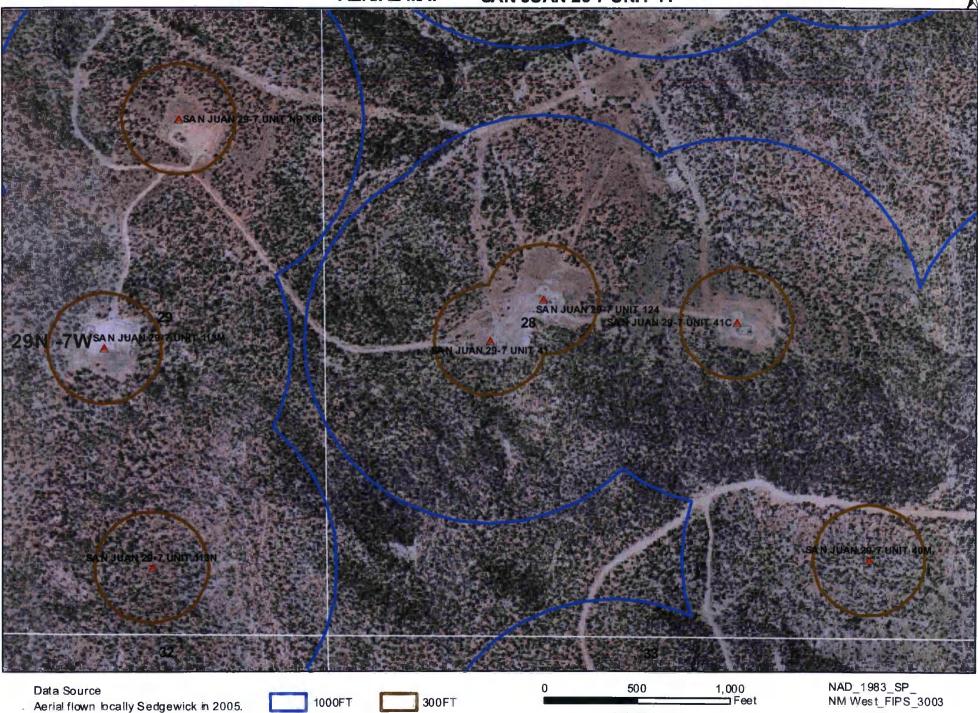

0   | 76     |           |
| SJ 01228   | 29N | 07W | 23  | 2 3 | L   |                         |   |   | 285   | 205   | 80     |           |
| SJ 02891   | 29N | 07W | 24  | 2 3 | 32  |                         |   |   | 210   | 160   | 50     |           |
| SJ 03391   | 29N | 07W | 24  | 2 3 | 3 2 |                         |   |   | 210   |       |        |           |
| SJ 03573   | 29N | 07W | 24  | 2 4 | 1 1 |                         |   |   | 900   |       |        |           |
| SJ 01112   | 29N | 07W | 28  | 2 4 | 14  |                         |   |   | 2453  | 900   | 1553   |           |
| SJ 00039   | 29N | 07W | 29  | 3 2 | 2   |                         |   |   | 585   | 435   | 150    |           |

Record Count: 14



# ConocoPhillips

### AERIAL MAP SAN JUAN 29-7 UNIT 41



8/08

# Mines, Mills and Quarries Web Map

# SAN JUAN 29-7 UNIT 41

Unit Letter: L, Section: 28, Town: 029N, Range: 007W



20

MILES

**4**D

60

0

20







### **SAN JUAN 29-7 UNIT 41**

### Site Specific Hydrogeology

A visual site inspection confirming the information contained herein was performed on the well 'SAN JUAN 29-7 UNIT 41', which is located at 36.69408 degrees North latitude and 107.58179 degrees West longitude. This location is located on the Delgadito Mesa 7.5' USGS topographic quadrangle. This location is in section 28 of Township 29 North Range 7 West of the Public Land Survey System (New Mexico Principal Meridian). This location is located in Rio Arriba County, New Mexico. The nearest town is Turley, located 11.8 miles to the west. The nearest large town (population