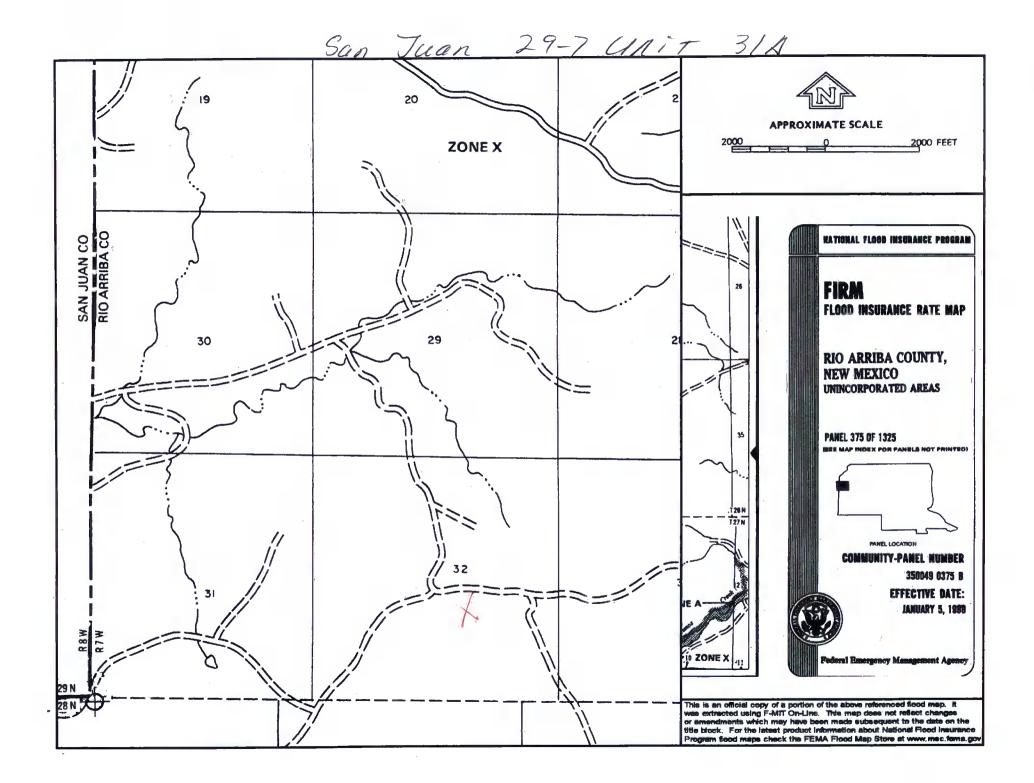

| District I<br>1625 N. French Dr. Hobbs NM 88240<br>Di<br>13<br>Di<br>1000 NO DIAZOS NM, OZICO, NNY OTTO<br>District IV<br>1220 S. St. Francis Dr., Santa Fe, NM 87505                                                                                                    | State of New Mexico<br>Engres Minomlo and Natural Resources<br>iment<br>ion Division<br>t. Francis Dr.<br>Santa re, NM 87505                                                                                                                        | Form C-144<br>July 21, 2008<br>For temporary pits, closed-loop sytems, and below-grade<br>tanks, submit to the appropriate NMOCD District Office.<br>For permanent pits and exceptions submit to the Santa Fe<br>Environmental Bureau office and provide a copy to the<br>appropriate NMOCD District Office. |
|--------------------------------------------------------------------------------------------------------------------------------------------------------------------------------------------------------------------------------------------------------------------------|-----------------------------------------------------------------------------------------------------------------------------------------------------------------------------------------------------------------------------------------------------|--------------------------------------------------------------------------------------------------------------------------------------------------------------------------------------------------------------------------------------------------------------------------------------------------------------|
|                                                                                                                                                                                                                                                                          | , Closed-Loop System, Below-Grad                                                                                                                                                                                                                    | le Tank, or                                                                                                                                                                                                                                                                                                  |
| Proposed A                                                                                                                                                                                                                                                               | Alternative Method Permit or Closu                                                                                                                                                                                                                  | re Plan Application                                                                                                                                                                                                                                                                                          |
|                                                                                                                                                                                                                                                                          | Permit of a pit, closed-loop system, below-grade<br>Closure of a pit, closed-loop system, below-grade<br>Modification to an existing permit<br>Closure plan only submitted for an existing perm<br>below-grade tank, or proposed alternative method | e tank, or proposed alternative method<br>itted or non-permitted pit, closed-loop system,                                                                                                                                                                                                                    |
| Please be advised that approval of this                                                                                                                                                                                                                                  | cation (Form C-144) per individual pit, closed-lo<br>request does not relieve the operator of liability should operations<br>e operator of its responsibility to comply with any other applicable                                                   |                                                                                                                                                                                                                                                                                                              |
| 1<br>Operator: Burlington Resources Oil & (                                                                                                                                                                                                                              | Gas Company, LP                                                                                                                                                                                                                                     | OGRID#: 14538                                                                                                                                                                                                                                                                                                |
| Address: PO Box 4289, Farmington, N                                                                                                                                                                                                                                      | M 87499                                                                                                                                                                                                                                             |                                                                                                                                                                                                                                                                                                              |
| Facility or well name: SAN JUAN 29-7                                                                                                                                                                                                                                     | UNIT 31A                                                                                                                                                                                                                                            |                                                                                                                                                                                                                                                                                                              |
| API Number: 3003                                                                                                                                                                                                                                                         | OCD Permit Number                                                                                                                                                                                                                                   | er:                                                                                                                                                                                                                                                                                                          |
| U/L or Qtr/Qtr: J Section:<br>Center of Proposed Design: Latitude:<br>Surface Owner: Federal X                                                                                                                                                                           | 32         Township:         29N         Range:           36.68016°N         Longitude:           State         Private         Tribal Trust or India                                                                                               | TW         County:         Rio Arriba           -107.59065°W         NAD:         X 1927           In Allotment         In Allotment                                                                                                                                                                         |
| 2       Pit:       Subsection F or G of 19.15.17.11 I         Temporary:       Drilling       Workover         Permanent       Emergency       Cavita         Lined       Unlined       Liner ty         String-Reinforced       Liner Seams:       Welded       Factory | tion P&A<br>/pe: Thickness mil LLDPE                                                                                                                                                                                                                | HDPE         PVC         Other                                                                                                                                                                                                                                                                               |
|                                                                                                                                                                                                                                                                          | notice of intent)<br>eel Tanks Haul-off Bins Other<br>e: Thickness mil LLDPE ]                                                                                                                                                                      | D activities which require prior approval of a permit or                                                                                                                                                                                                                                                     |
| 4       X       Below-grade tank:       Subsection I of It         Volume:       120       bbl         Tank Construction material:                                                                                                                                       | Type of fluid: Produced Water<br>Metal<br>on X Visible sidewalls, liner, 6-inch lift and aut<br>Visible sidewalls only Other                                                                                                                        | comatic overflow shut-off                                                                                                                                                                                                                                                                                    |
| 5 Alternative Method:                                                                                                                                                                                                                                                    |                                                                                                                                                                                                                                                     |                                                                                                                                                                                                                                                                                                              |
| Submittal of an exception request is required                                                                                                                                                                                                                            | d. Exceptions must be submitted to the Santa Fe Enviro                                                                                                                                                                                              | onmental Bureau office for consideration of approval.                                                                                                                                                                                                                                                        |
| Form C-144                                                                                                                                                                                                                                                               | Oil Conservation Division                                                                                                                                                                                                                           | Page 1 of 5                                                                                                                                                                                                                                                                                                  |