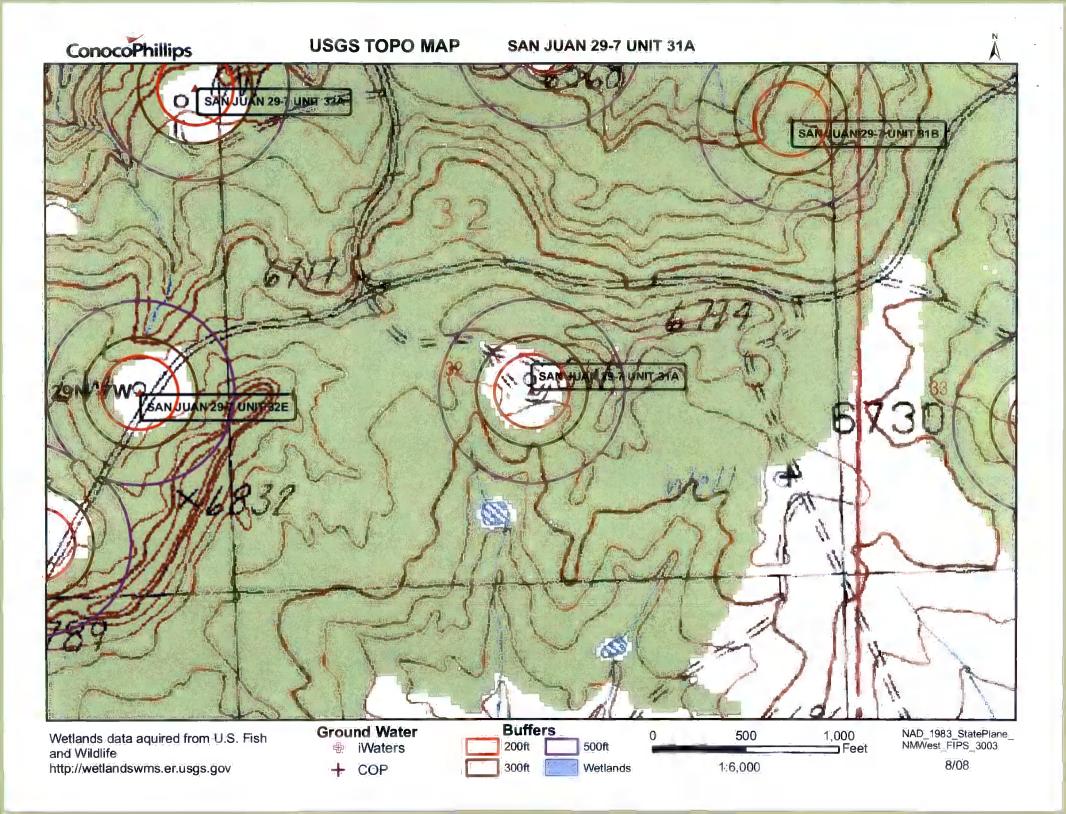

| District I<br>1625 N. French Dr. Hobbs NM 88240<br>Di<br>13<br>Di<br>1000 NO DIAZOS NM, OZICO, NNY OTTO<br>District IV<br>1220 S. St. Francis Dr., Santa Fe, NM 87505                                                                                                    | State of New Mexico<br>Engres Minomlo and Natural Resources<br>iment<br>ion Division<br>t. Francis Dr.<br>Santa re, NM 87505                                                                                                                        | Form C-144<br>July 21, 2008<br>For temporary pits, closed-loop sytems, and below-grade<br>tanks, submit to the appropriate NMOCD District Office.<br>For permanent pits and exceptions submit to the Santa Fe<br>Environmental Bureau office and provide a copy to the<br>appropriate NMOCD District Office. |
|--------------------------------------------------------------------------------------------------------------------------------------------------------------------------------------------------------------------------------------------------------------------------|-----------------------------------------------------------------------------------------------------------------------------------------------------------------------------------------------------------------------------------------------------|--------------------------------------------------------------------------------------------------------------------------------------------------------------------------------------------------------------------------------------------------------------------------------------------------------------|
|                                                                                                                                                                                                                                                                          | , Closed-Loop System, Below-Grad                                                                                                                                                                                                                    | le Tank, or                                                                                                                                                                                                                                                                                                  |
| Proposed A                                                                                                                                                                                                                                                               | Alternative Method Permit or Closu                                                                                                                                                                                                                  | re Plan Application                                                                                                                                                                                                                                                                                          |
|                                                                                                                                                                                                                                                                          | Permit of a pit, closed-loop system, below-grade<br>Closure of a pit, closed-loop system, below-grade<br>Modification to an existing permit<br>Closure plan only submitted for an existing perm<br>below-grade tank, or proposed alternative method | e tank, or proposed alternative method<br>itted or non-permitted pit, closed-loop system,                                                                                                                                                                                                                    |
| Please be advised that approval of this                                                                                                                                                                                                                                  | cation (Form C-144) per individual pit, closed-lo<br>request does not relieve the operator of liability should operations<br>e operator of its responsibility to comply with any other applicable                                                   |                                                                                                                                                                                                                                                                                                              |
| 1<br>Operator: Burlington Resources Oil & (                                                                                                                                                                                                                              | Gas Company, LP                                                                                                                                                                                                                                     | OGRID#: 14538                                                                                                                                                                                                                                                                                                |
| Address: PO Box 4289, Farmington, N                                                                                                                                                                                                                                      | M 87499                                                                                                                                                                                                                                             |                                                                                                                                                                                                                                                                                                              |
| Facility or well name: SAN JUAN 29-7                                                                                                                                                                                                                                     | UNIT 31A                                                                                                                                                                                                                                            |                                                                                                                                                                                                                                                                                                              |
| API Number: 3003                                                                                                                                                                                                                                                         | OCD Permit Number                                                                                                                                                                                                                                   | er:                                                                                                                                                                                                                                                                                                          |
| U/L or Qtr/Qtr: J Section:<br>Center of Proposed Design: Latitude:<br>Surface Owner: Federal X                                                                                                                                                                           | 32         Township:         29N         Range:           36.68016°N         Longitude:           State         Private         Tribal Trust or India                                                                                               | TW         County:         Rio Arriba           -107.59065°W         NAD:         X 1927           In Allotment         In Allotment                                                                                                                                                                         |
| 2       Pit:       Subsection F or G of 19.15.17.11 I         Temporary:       Drilling       Workover         Permanent       Emergency       Cavita         Lined       Unlined       Liner ty         String-Reinforced       Liner Seams:       Welded       Factory | tion P&A<br>/pe: Thickness mil LLDPE                                                                                                                                                                                                                | HDPE         PVC         Other                                                                                                                                                                                                                                                                               |
|                                                                                                                                                                                                                                                                          | notice of intent)<br>eel Tanks Haul-off Bins Other<br>e: Thickness mil LLDPE ]                                                                                                                                                                      | D activities which require prior approval of a permit or                                                                                                                                                                                                                                                     |
| 4       X       Below-grade tank:       Subsection I of It         Volume:       120       bbl         Tank Construction material:                                                                                                                                       | Type of fluid: Produced Water<br>Metal<br>on X Visible sidewalls, liner, 6-inch lift and aut<br>Visible sidewalls only Other                                                                                                                        | comatic overflow shut-off                                                                                                                                                                                                                                                                                    |
| 5 Alternative Method:                                                                                                                                                                                                                                                    |                                                                                                                                                                                                                                                     |                                                                                                                                                                                                                                                                                                              |
| Submittal of an exception request is required                                                                                                                                                                                                                            | d. Exceptions must be submitted to the Santa Fe Enviro                                                                                                                                                                                              | onmental Bureau office for consideration of approval.                                                                                                                                                                                                                                                        |
| Form C-144                                                                                                                                                                                                                                                               | Oil Conservation Division                                                                                                                                                                                                                           | Page 1 of 5                                                                                                                                                                                                                                                                                                  |