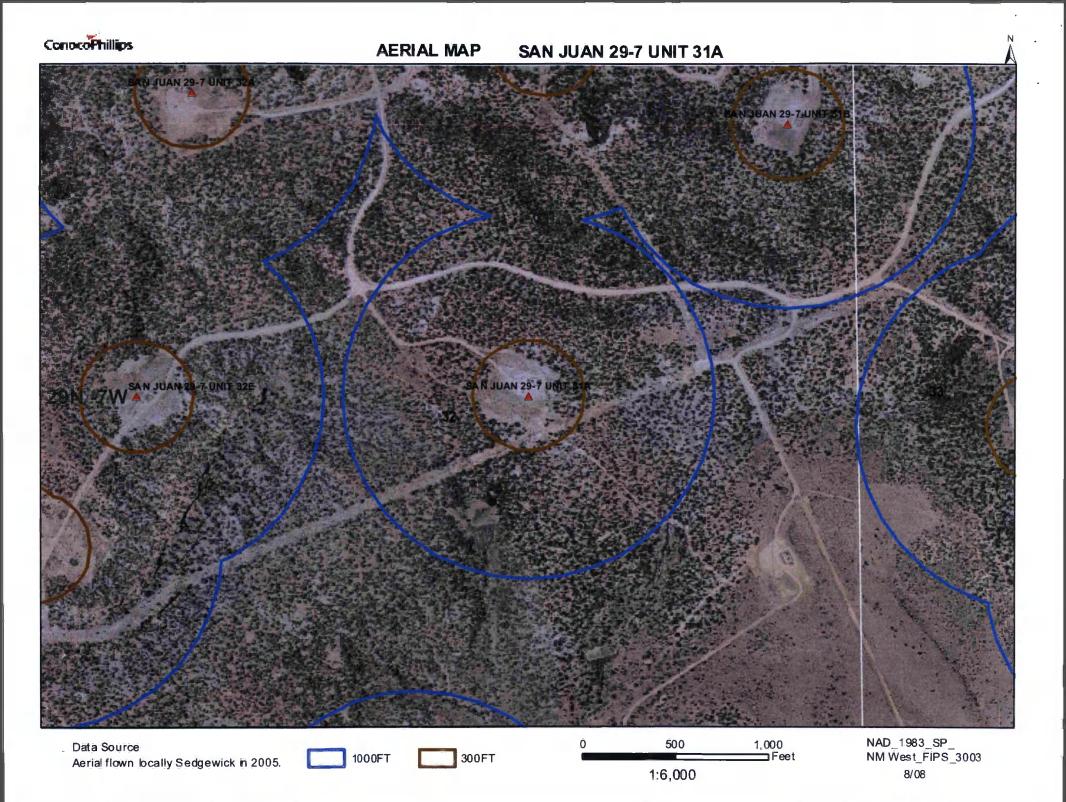

| District I<br>1625 N. French Dr. Hobbs NM 88240<br>Di<br>13<br>Di<br>1000 NO DIAZOS NM, OZICO, NNY OTTO<br>District IV<br>1220 S. St. Francis Dr., Santa Fe, NM 87505                                                                                                    | State of New Mexico<br>Engres Minomlo and Natural Resources<br>iment<br>ion Division<br>t. Francis Dr.<br>Santa re, NM 87505                                                                                                                        | Form C-144<br>July 21, 2008<br>For temporary pits, closed-loop sytems, and below-grade<br>tanks, submit to the appropriate NMOCD District Office.<br>For permanent pits and exceptions submit to the Santa Fe<br>Environmental Bureau office and provide a copy to the<br>appropriate NMOCD District Office. |
|--------------------------------------------------------------------------------------------------------------------------------------------------------------------------------------------------------------------------------------------------------------------------|-----------------------------------------------------------------------------------------------------------------------------------------------------------------------------------------------------------------------------------------------------|--------------------------------------------------------------------------------------------------------------------------------------------------------------------------------------------------------------------------------------------------------------------------------------------------------------|
|                                                                                                                                                                                                                                                                          | , Closed-Loop System, Below-Grad                                                                                                                                                                                                                    | le Tank, or                                                                                                                                                                                                                                                                                                  |
| Proposed A                                                                                                                                                                                                                                                               | Alternative Method Permit or Closu                                                                                                                                                                                                                  | re Plan Application                                                                                                                                                                                                                                                                                          |
|                                                                                                                                                                                                                                                                          | Permit of a pit, closed-loop system, below-grade<br>Closure of a pit, closed-loop system, below-grade<br>Modification to an existing permit<br>Closure plan only submitted for an existing perm<br>below-grade tank, or proposed alternative method | e tank, or proposed alternative method<br>itted or non-permitted pit, closed-loop system,                                                                                                                                                                                                                    |
| Please be advised that approval of this                                                                                                                                                                                                                                  | cation (Form C-144) per individual pit, closed-lo<br>request does not relieve the operator of liability should operations<br>e operator of its responsibility to comply with any other applicable                                                   |                                                                                                                                                                                                                                                                                                              |
| 1<br>Operator: Burlington Resources Oil & (                                                                                                                                                                                                                              | Gas Company, LP                                                                                                                                                                                                                                     | OGRID#: 14538                                                                                                                                                                                                                                                                                                |
| Address: PO Box 4289, Farmington, N                                                                                                                                                                                                                                      | M 87499                                                                                                                                                                                                                                             |                                                                                                                                                                                                                                                                                                              |
| Facility or well name: SAN JUAN 29-7                                                                                                                                                                                                                                     | UNIT 31A                                                                                                                                                                                                                                            |                                                                                                                                                                                                                                                                                                              |
| API Number: 3003                                                                                                                                                                                                                                                         | OCD Permit Number                                                                                                                                                                                                                                   | er:                                                                                                                                                                                                                                                                                                          |
| U/L or Qtr/Qtr: J Section:<br>Center of Proposed Design: Latitude:<br>Surface Owner: Federal X                                                                                                                                                                           | 32         Township:         29N         Range:           36.68016°N         Longitude:           State         Private         Tribal Trust or India                                                                                               | TW         County:         Rio Arriba           -107.59065°W         NAD:         X 1927           In Allotment         In Allotment                                                                                                                                                                         |
| 2       Pit:       Subsection F or G of 19.15.17.11 I         Temporary:       Drilling       Workover         Permanent       Emergency       Cavita         Lined       Unlined       Liner ty         String-Reinforced       Liner Seams:       Welded       Factory | tion P&A<br>/pe: Thickness mil LLDPE                                                                                                                                                                                                                | HDPE         PVC         Other                                                                                                                                                                                                                                                                               |
|                                                                                                                                                                                                                                                                          | notice of intent)<br>eel Tanks Haul-off Bins Other<br>e: Thickness mil LLDPE ]                                                                                                                                                                      | D activities which require prior approval of a permit or                                                                                                                                                                                                                                                     |
| 4       X       Below-grade tank:       Subsection I of It         Volume:       120       bbl         Tank Construction material:                                                                                                                                       | Type of fluid: Produced Water<br>Metal<br>on X Visible sidewalls, liner, 6-inch lift and aut<br>Visible sidewalls only Other                                                                                                                        | comatic overflow shut-off                                                                                                                                                                                                                                                                                    |
| 5 Alternative Method:                                                                                                                                                                                                                                                    |                                                                                                                                                                                                                                                     |                                                                                                                                                                                                                                                                                                              |
| Submittal of an exception request is required                                                                                                                                                                                                                            | d. Exceptions must be submitted to the Santa Fe Enviro                                                                                                                                                                                              | onmental Bureau office for consideration of approval.                                                                                                                                                                                                                                                        |
| Form C-144                                                                                                                                                                                                                                                               | Oil Conservation Division                                                                                                                                                                                                                           | Page 1 of 5                                                                                                                                                                                                                                                                                                  |