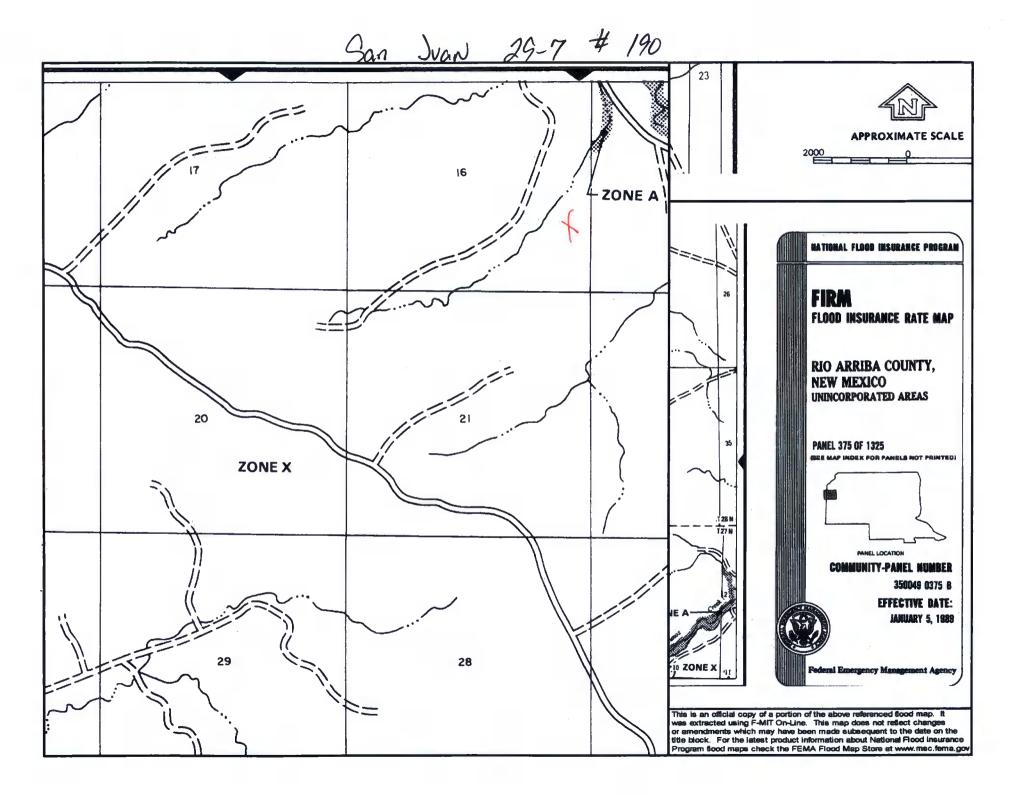

| SJ 02891   | 29N | 07W | 24 | 2 | 3 2 |                        |   |   | 210           | 160   | 50     |           |
| SJ 03391   | 29N | 07W | 24 | 2 | 3 2 |                        |   |   | 210           |       |        |           |
| SJ 03573   | 29N | 07W | 24 | 2 | 4 1 |                        |   |   | 900           |       |        |           |
| SJ 01112   | 29N | 07W | 28 | 2 | 4 4 |                        |   |   | 2453          | 900   | 1553   |           |
| SJ 00039   | 29N | 07W | 29 | 3 | 2   |                        |   |   | 585           | 435   | 150    |           |

Record Count: 14



# ConocoPhillips

# AERIAL MAP SAN JUAN 29-7 UNIT 190



# Mines, Mills and Quarries Web Map

# SAN JUAN 29-7 UNIT 190

Unit Letter: I, Section: 16, Town: 029N, Range: 007W







#### **SAN JUAN 29-7 UNIT 190**

#### Site Specific Hydrogeology

A visual site inspection confirming the information contained herein was performed on the well 'SAN JUAN 29-7 UNIT 190', which is located at 36.72358 degrees North latitude and 107.57069 degrees West longitude. This location is located on the Delgadito Mesa 7.5' USGS topographic quadrangle. This location is in section 16 of Township 29 North Range 7 West of the Public Land Survey System (New Mexico Principal Meridian). This location is located in Rio Arriba County, New Mexico. The nearest town is Turley, located 11.9 miles to the west. The nearest large town (population greater than 10,000) is Farmington, located 35.2 miles to the west (National Atlas). The nearest highway is US Highway 64, located 0.5 miles to the northea