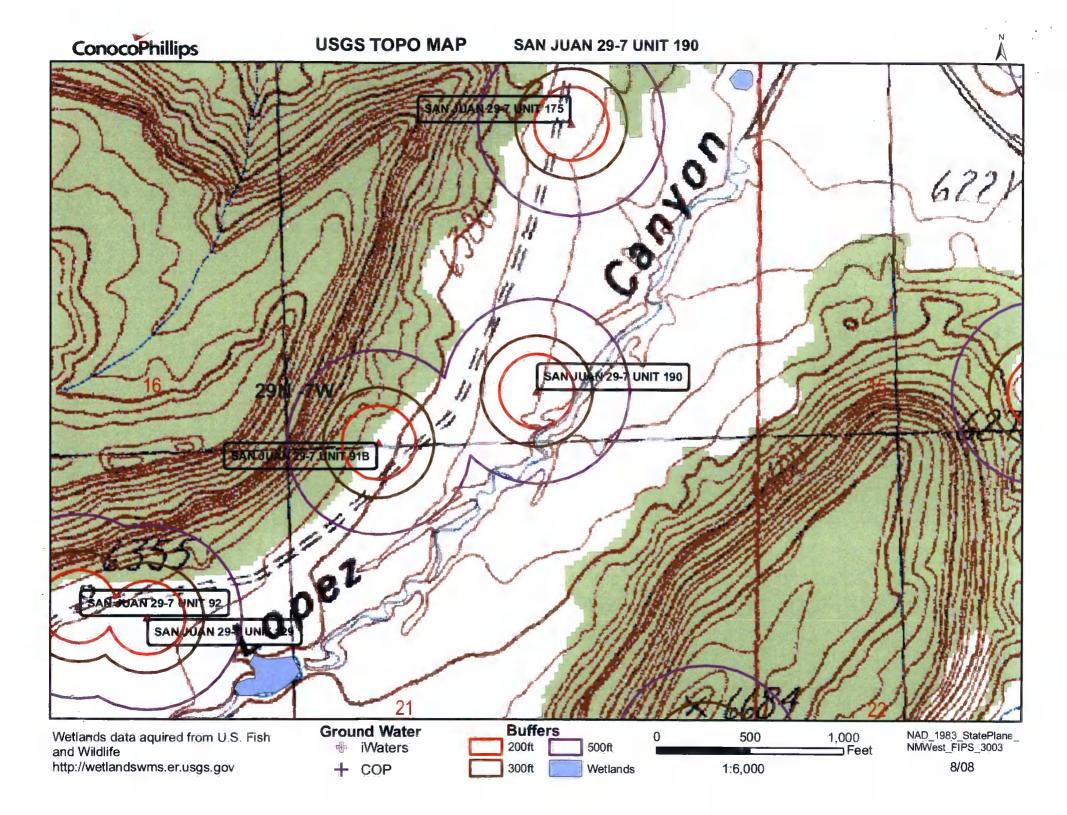

|   |   | 536           | 460   | 76     |           |
| SJ 01228   | 29N | 07W | 23 | 2 | 1   |                        |   |   | 285           | 205   | 80     |           |
| SJ 02891   | 29N | 07W | 24 | 2 | 3 2 |                        |   |   | 210           | 160   | 50     |           |
| SJ 03391   | 29N | 07W | 24 | 2 | 3 2 |                        |   |   | 210           |       |        |           |
| SJ 03573   | 29N | 07W | 24 | 2 | 4 1 |                        |   |   | 900           |       |        |           |
| SJ 01112   | 29N | 07W | 28 | 2 | 4 4 |                        |   |   | 2453          | 900   | 1553   |           |
| SJ 00039   | 29N | 07W | 29 | 3 | 2   |                        |   |   | 585           | 435   | 150    |           |

Record Count: 14



# ConocoPhillips

# AERIAL MAP SAN JUAN 29-7 UNIT 190



# Mines, Mills and Quarries Web Map

# SAN JUAN 29-7 UNIT 190

Unit Letter: I, Section: 16, Town: 029N, Range: 007W







#### **SAN JUAN 29-7 UNIT 190**

#### Site Specific Hydrogeology

A visual site inspection confirming the information contained herein was performed on the well 'SAN JUAN 29-7 UNIT 190', which is located at 36.72358 degrees North latitude and 107.57069 degrees West longitude. This location is located on the Delgadito Mesa 7.5' USGS topographic quadrangle. This location is in section 16 of Township 29 North Range 7 West of the Public Land Survey System (New Mexico Principal Meridian). This location is located in Rio Arriba County, New Mexico. The nearest town is Turley, located 11.9 miles to the west. The neares