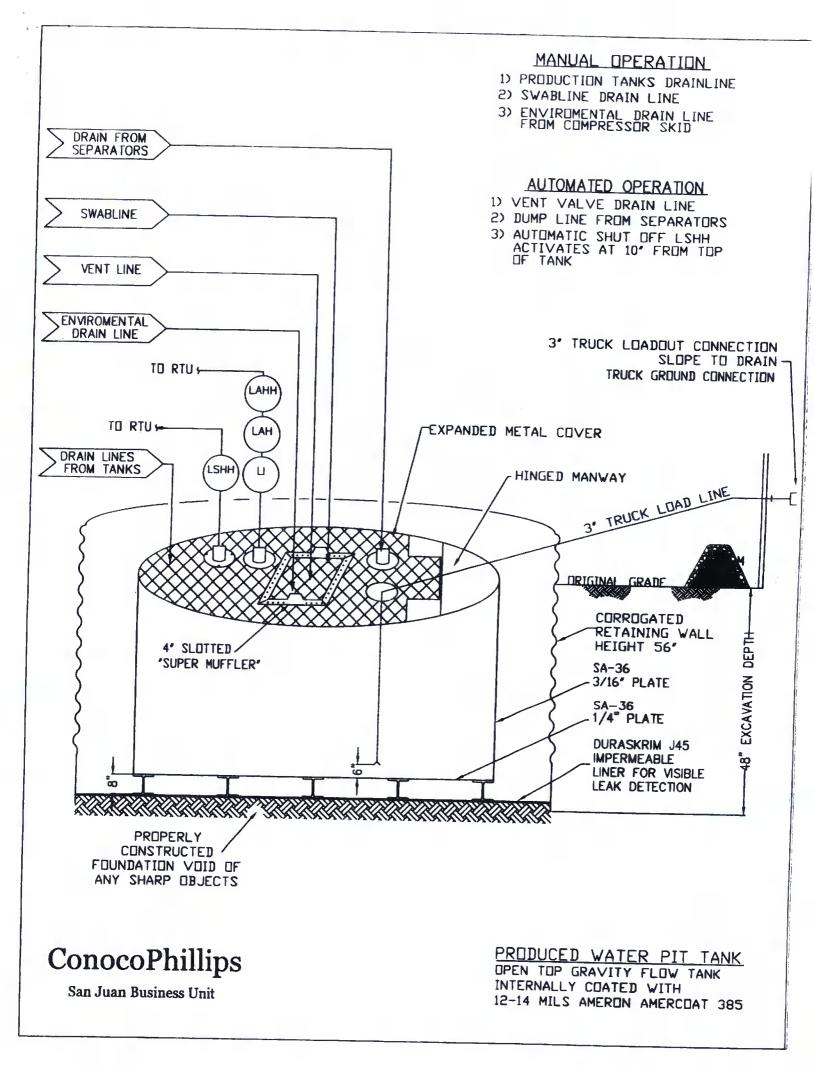

| v<br><u>District I</u><br>1625 N. French Dr., Hobbs, NM 88240                                                      | State of New Mexico<br>Energy Minor Law Natural R                                                                         |                                                                                                                                                                                                                        |
|--------------------------------------------------------------------------------------------------------------------|---------------------------------------------------------------------------------------------------------------------------|------------------------------------------------------------------------------------------------------------------------------------------------------------------------------------------------------------------------|
| 130<br>Dist                                                                                                        | TERED -on Divis<br>Francis                                                                                                |                                                                                                                                                                                                                        |
| 1000<br><u>District IV</u><br>1220 S. St. Francis Dr., Santa Fe, NM 87505                                          | sama re, NM 8750.                                                                                                         | 5 For permanent pits and exceptions submit to the Santa Fe<br>Environmental Bureau office and provide a copy to the<br>appropriate NMOCD District Office.                                                              |
|                                                                                                                    | Pit, Closed-Loop System, Belo                                                                                             | w-Grade Tank, or                                                                                                                                                                                                       |
| Propos                                                                                                             | ed Alternative Method Permit o                                                                                            | r Closure Plan Application                                                                                                                                                                                             |
| Type of action:                                                                                                    | X Permit of a pit, closed-loop system, bel                                                                                | ow-grade tank, or proposed alternative method                                                                                                                                                                          |
|                                                                                                                    | Closure of a pit, closed-loop system, be<br>Modification to an existing permit                                            | elow-grade tank, or proposed alternative method                                                                                                                                                                        |
|                                                                                                                    | below-grade tank, or proposed alternation                                                                                 |                                                                                                                                                                                                                        |
| Please be advised that approval                                                                                    | of this request does not relieve the operator of liability shou                                                           | , closed-loop system, below-grade tank or alternative request<br>Id operations result in pollution of surface water, ground water or the<br>ther applicable governmental authority's rules, regulations or ordinances. |
|                                                                                                                    |                                                                                                                           | the apprease governmental autority's rules, regulations of ordinances.                                                                                                                                                 |
| Operator: Burlington Resources O                                                                                   |                                                                                                                           | OGRID#: 14538                                                                                                                                                                                                          |
| Address: PO Box 4289, Farmingt                                                                                     |                                                                                                                           |                                                                                                                                                                                                                        |
| Facility or well name: <b>SAN JUAN</b><br>API Number:                                                              | -                                                                                                                         | rmit Number:                                                                                                                                                                                                           |
| U/L or Qtr/Qtr: I Sect                                                                                             |                                                                                                                           | nge: 7W County: Rio Arriba                                                                                                                                                                                             |
| Center of Proposed Design: Latitud                                                                                 |                                                                                                                           |                                                                                                                                                                                                                        |
| Surface Owner: Federal                                                                                             |                                                                                                                           | ist or Indian Allotment                                                                                                                                                                                                |
| Permanent Emergency Lined Unlined I<br>String-Reinforced<br>Liner Seams: Welded F                                  | rkover<br>Cavitation P&A<br>iner type: Thickness mil D L<br>actory Other Volum                                            | LDPE HDPE PVC Other                                                                                                                                                                                                    |
| Type of Operation: P&A [                                                                                           | notice of intent)<br>and Steel Tanks Haul-off Bins Other                                                                  |                                                                                                                                                                                                                        |
|                                                                                                                    | er type: Thicknessmil Ll                                                                                                  | LDPE HDPE PVD Other                                                                                                                                                                                                    |
| 4         X       Below-grade tank:       Subsection         Volume:       120         Tank Construction material: | bbl Type of fluid: Produced Water<br>Metal<br>etection X Visible sidewalls, liner, 6-inch<br>Visible sidewalls only Other | lift and automatic overflow shut-off<br>Other <u>Unspecified</u>                                                                                                                                                       |
| 5 Submittal of an exception project is re                                                                          | quired Exceptions must be submitted to the San                                                                            | ta Fe Environmental Bureau office for consideration of approval.                                                                                                                                                       |
| Form C-144                                                                                                         | Oil Conservation E                                                                                                        |                                                                                                                                                                                                                        |