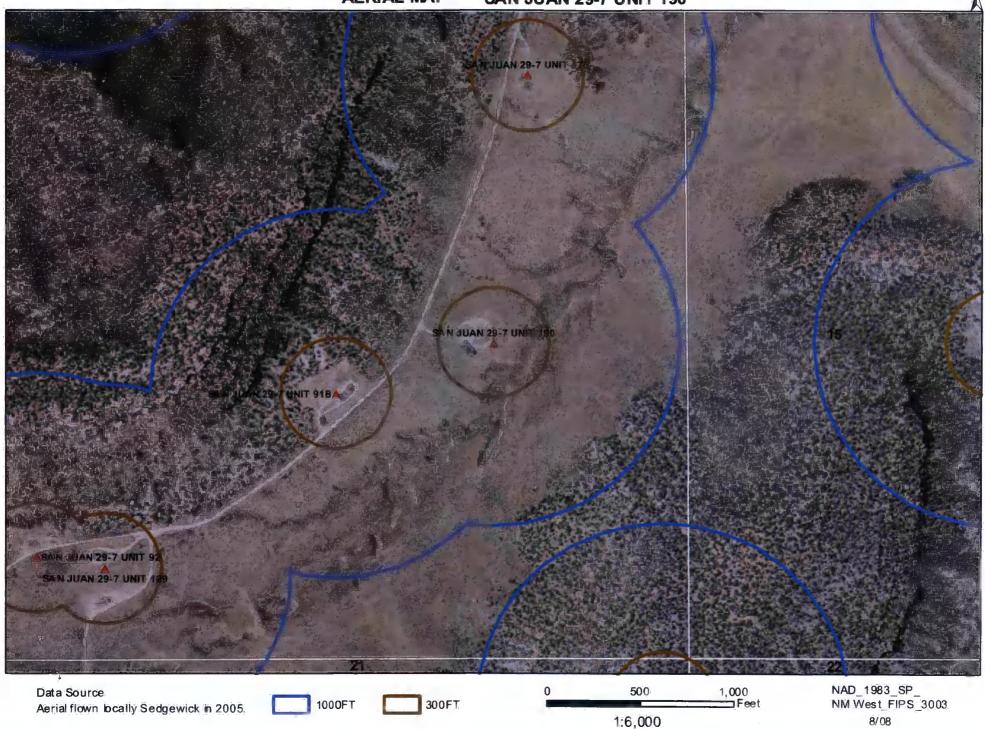

|
| SJ 01228   | 29N | 07W | 23 | 2 | 1   |                        |   |   | 285           | 205   | 80     |           |
| SJ 02891   | 29N | 07W | 24 | 2 | 3 2 |                        |   |   | 210           | 160   | 50     |           |
| SJ 03391   | 29N | 07W | 24 | 2 | 3 2 |                        |   |   | 210           |       |        |           |
| SJ 03573   | 29N | 07W | 24 | 2 | 4 1 |                        |   |   | 900           |       |        |           |
| SJ 01112   | 29N | 07W | 28 | 2 | 4 4 |                        |   |   | 2453          | 900   | 1553   |           |
| SJ 00039   | 29N | 07W | 29 | 3 | 2   |                        |   |   | 585           | 435   | 150    |           |

Record Count: 14



# ConocoPhillips

# AERIAL MAP SAN JUAN 29-7 UNIT 190



# Mines, Mills and Quarries Web Map

# SAN JUAN 29-7 UNIT 190

Unit Letter: I, Section: 16, Town: 029N, Range: 007W







#### **SAN JUAN 29-7 UNIT 190**

#### Site Specific Hydrogeology

A visual site inspection confirming the information contained herein was performed on the well 'SAN JUAN 29-7 UNIT 190', which is located at 36.72358 degrees North latitude and 107.57069 degrees West longitude. This location is located on the Delgadito Mesa 7.5' USGS topographic quadrangle. This location is in section 16 of Township 29 North Range 7 West of the Public Land Survey System (New Mexico Principal Meridian). This location is located in Rio Arriba County, New Mexico. The nearest town is Turley, located 11.9 miles to the west. The nearest large town (population greater than 10,000) is Farmingt