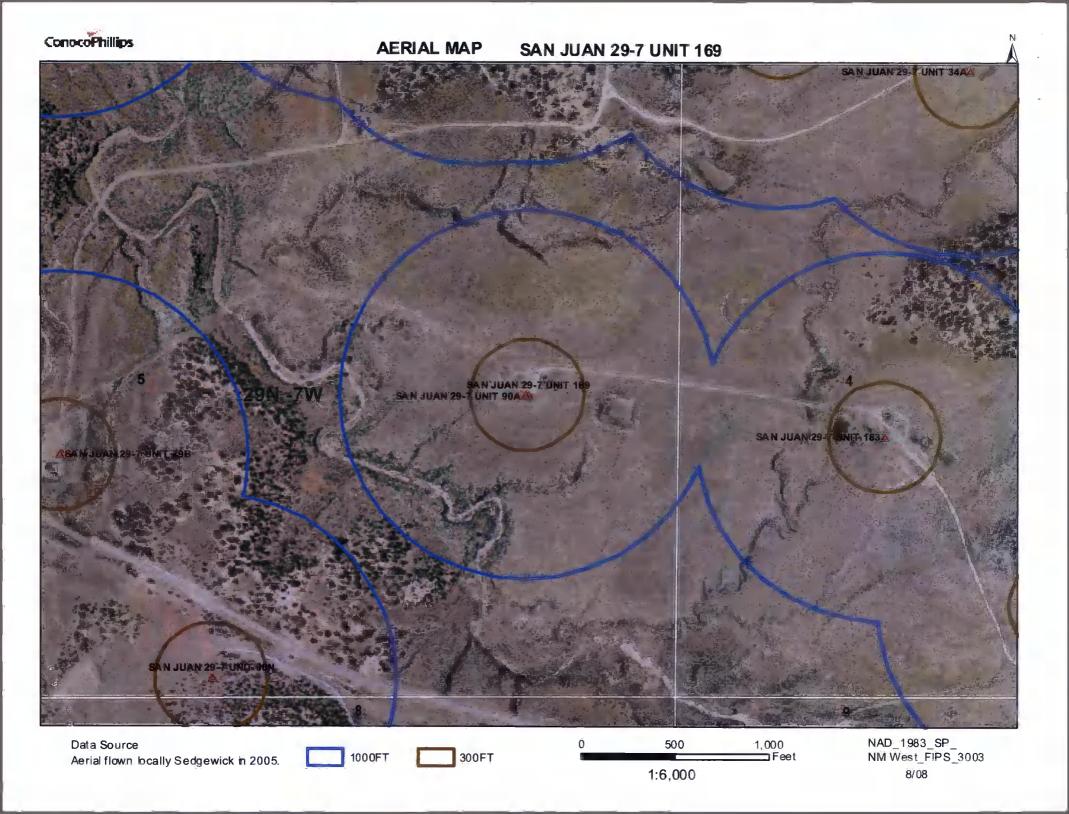

mil

HDPE

Visible sidewalls and liner

Thickness

| 6                                                                                                                                                                                                                                   |                 |          |  |  |  |  |  |  |  |
|-------------------------------------------------------------------------------------------------------------------------------------------------------------------------------------------------------------------------------------|-----------------|----------|--|--|--|--|--|--|--|
| Fencing: Subsection D of 19.15.17.11 NMAC (Applies to permanent pit, temporary pits, and below-grade tanks)                                                                                                                         |                 |          |  |  |  |  |  |  |  |
|                                                                                                                                                                                                                                     |                 |          |  |  |  |  |  |  |  |
| Chain link, six feet in height, two strands of barbed wire at top (Required if located within 1000 feet of a permanent residence, school, hospital, institution or church)                                                          |                 |          |  |  |  |  |  |  |  |
| Four foot height, four strands of barbed wire evenly spaced between one and four feet                                                                                                                                               |                 |          |  |  |  |  |  |  |  |
| X Alternate. Please specify 4' hog wire fencing topped with two strands barbed wire.                                                                                                                                                |                 |          |  |  |  |  |  |  |  |
| 7                                                                                                                                                                                                                                   |                 |          |  |  |  |  |  |  |  |
| Netting: Subsection E of 19.15.17.11 NMAC (Applies to permanent pits and permanent open top tanks)                                                                                                                                  |                 |          |  |  |  |  |  |  |  |
| X Screen Netting Other                                                                                                                                                                                                              |                 |          |  |  |  |  |  |  |  |
| Monthly inspections (If netting or screening is not physically feasible)                                                                                                                                                            |                 |          |  |  |  |  |  |  |  |
| 0                                                                                                                                                                                                                                   |                 |          |  |  |  |  |  |  |  |
| 8 Signs: Subsection C of 19.15.17.11 NMAC                                                                                                                                                                                           |                 |          |  |  |  |  |  |  |  |
| 12" X 24", 2" lettering, providing Operator's name, site location, and emergency telephone numbers                                                                                                                                  |                 |          |  |  |  |  |  |  |  |
| X Signed in compliance with 19.15.3.103 NMAC                                                                                                                                                                                        |                 |          |  |  |  |  |  |  |  |
| A Digital in Compitation with 1710-27105 NAME                                                                                                                                                                                       |                 |          |  |  |  |  |  |  |  |
| 9 Administrative Approach and Francisco                                                                                                                                                                                             |                 |          |  |  |  |  |  |  |  |
| Administrative Approvals and Exceptions:  Justifications and/or demonstrations of equivalency are required. Please refer to 19.15.17 NMAC for guidance.                                                                             |                 |          |  |  |  |  |  |  |  |
| Please check a box if one or more of the following is requested, if not leave blank:                                                                                                                                                |                 |          |  |  |  |  |  |  |  |
| Administrative approval(s): Requests must be submitted to the appropriate division district of the Santa Fe Environmental Bureau office for con                                                                                     | aidan-ti- C     |          |  |  |  |  |  |  |  |
| (Fencing/BGT Liner)                                                                                                                                                                                                                 | sideration of a | pproval. |  |  |  |  |  |  |  |
| Exception(s): Requests must be submitted to the Santa Fe Environmental Bureau office for consideration of approval.                                                                                                                 |                 |          |  |  |  |  |  |  |  |
|                                                                                                                                                                                                                                     |                 |          |  |  |  |  |  |  |  |
| Siting Criteria (recording parmitting), 10 15 17 10 NMAC                                                                                                                                                                            |                 |          |  |  |  |  |  |  |  |
| Siting Criteria (regarding permitting): 19.15.17.10 NMAC Instructions: The applicant must demonstrate compliance for each siting criteria below in the application. Recommendations of acceptable                                   |                 |          |  |  |  |  |  |  |  |
| source material are provided below. Requests regarding changes to certain siting criteria may require administrative approval from the                                                                                              |                 |          |  |  |  |  |  |  |  |
| appropriate district office or may be considered an exception which must be submitted to the Santa Fe Environmental Bureau Office for                                                                                               |                 |          |  |  |  |  |  |  |  |
| consideration of approval. Applicant must attach justification for request. Please refer to 19.15.17.10 NMAC for guidance. Siting criteria does not apply to drying pads or above grade-tanks associated with a closed-loop system. |                 |          |  |  |  |  |  |  |  |
|                                                                                                                                                                                                                                     |                 |          |  |  |  |  |  |  |  |
| Ground water is less than 50 feet below the bottom of the temporary pit, permanent pit, or below-grade tank.                                                                                                                        | Yes             | X No     |  |  |  |  |  |  |  |
| - NM Office of the State Engineer - iWATERS database search; USGS; Data obtained from nearby wells                                                                                                                                  |                 |          |  |  |  |  |  |  |  |
| Within 300 feet of a continuously flowing watercourse, or 200 feet of any other watercourse, lakebed, sinkhole, or playa                                                                                                            | Yes             | X No     |  |  |  |  |  |  |  |
| lake (measured from the ordinary high-water mark).  - Topographic map; Visual inspection (certification) of the proposed site                                                                                                       |                 |          |  |  |  |  |  |  |  |
|                                                                                                                                                                                                                                     |                 |          |  |  |  |  |  |  |  |
| Within 300 feet from a permanent residence, school, hospital, institution, or church in existence at the time of initial                                                                                                            | Yes             | X No     |  |  |  |  |  |  |  |
| application.                                                                                                                                                                                                                        |                 |          |  |  |  |  |  |  |  |
| (Applies to temporary, emergency, or cavitation pits and below-grade tanks)                                                                                                                                                         | ∐NA             |          |  |  |  |  |  |  |  |
| - Visual inspection (certification) of the proposed site; Aerial photo; Satellite image                                                                                                                                             |                 |          |  |  |  |  |  |  |  |
| Within 1000 feet from a permanent residence, school, hospital, institution, or church in existence at the time of initial application.                                                                                              | Yes             | No       |  |  |  |  |  |  |  |
| (Applied to permanent pits)                                                                                                                                                                                                         | XNA             |          |  |  |  |  |  |  |  |
| <ul> <li>Visual inspection (certification) of the proposed site; Aerial photo; Satellite image</li> </ul>                                                                                                                           |                 |          |  |  |  |  |  |  |  |
| Within 500 horizonal feet of a private, domestic fresh water well or spring that less than five households use for domestic or stock watering                                                                                       | Yes             | X No     |  |  |  |  |  |  |  |
| purposes, or within 1000 horizontal feet of any other fresh water well or spring, in existence at the time of initial application.                                                                                                  | _               | _        |  |  |  |  |  |  |  |
| - NM Office of the State Engineer - iWATERS database search; Visual inspection (certification) of the proposed site.                                                                                                                |                 |          |  |  |  |  |  |  |  |
| Within incorporated municipal boundaries or within a defined municipal fresh water well field covered under a municipal ordinance                                                                                                   |                 | ET.      |  |  |  |  |  |  |  |
| adopted pursuant to NMSA 1978, Section 3-27-3, as amended                                                                                                                                                                           | Yes             | XNo      |  |  |  |  |  |  |  |
| - Written confirmation or verification from the municipality; Written approval obtained from the municipality                                                                                                                       |                 |          |  |  |  |  |  |  |  |
| Within 500 feet of a wetland.                                                                                                                                                                                                       | Yes             | XNo      |  |  |  |  |  |  |  |
| - US Fish and Wildlife Wetland Identification map; Topographic map; Visual inspection (certification) of the proposed site                                                                                                          |                 |          |  |  |  |  |  |  |  |
| Within the area overlying a subsurface mine.                                                                                                                                                                                        | Yes             | X No     |  |  |  |  |  |  |  |
| - Written confirmation or verification or map from the NM EMNRD - Mining and Mineral Division                                                                                                                                       |                 |          |  |  |  |  |  |  |  |
| Within an unstable area.                                                                                                                                                                                                            | Yes             | X No     |  |  |  |  |  |  |  |
| <ul> <li>Engineering measures incorporated into the design; NM Bureau of Geology &amp; Mineral Resources; USGS; NM Geological<br/>Society; Topographic map</li> </ul>                                                               |                 |          |  |  |  |  |  |  |  |
| Within a 100-year floodplain                                                                                                                                                                                                        | Yes             | X No     |  |  |  |  |  |  |  |
| - FEMA map                                                                                                                                                                                                                          | L. 1 163        | (A)      |  |  |  |  |  |  |  |