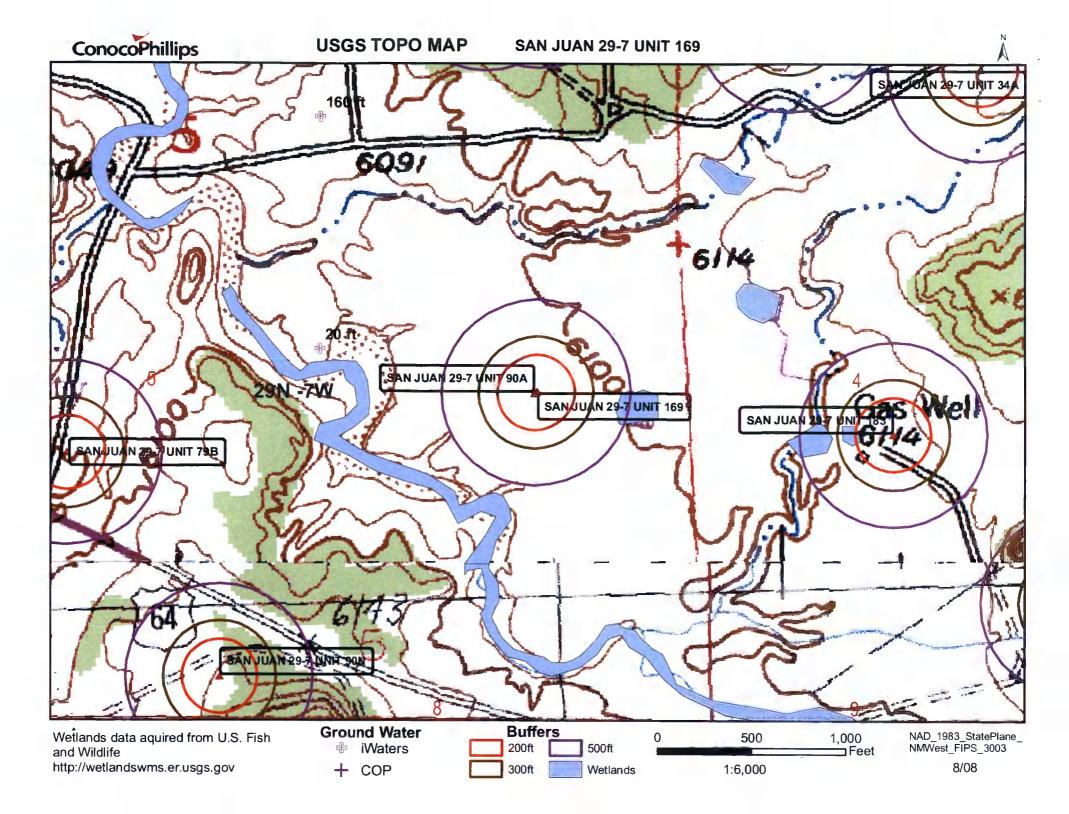

mil

HDPE

Visible sidewalls and liner

Thickness

| 6                                                                                                                                                                                                                                   |                 |          |  |  |  |  |  |  |  |
|-------------------------------------------------------------------------------------------------------------------------------------------------------------------------------------------------------------------------------------|-----------------|----------|--|--|--|--|--|--|--|
| Fencing: Subsection D of 19.15.17.11 NMAC (Applies to permanent pit, temporary pits, and below-grade tanks)                                                                                                                         |                 |          |  |  |  |  |  |  |  |
|                                                                                                                                                                                                                                     |                 |          |  |  |  |  |  |  |  |
| Chain link, six feet in height, two strands of barbed wire at top (Required if located within 1000 feet of a permanent residence, school, hospital, institution or church)                                                          |                 |          |  |  |  |  |  |  |  |
| Four foot height, four strands of barbed wire evenly spaced between one and four feet                                                                                                                                               |                 |          |  |  |  |  |  |  |  |
| X Alternate. Please specify 4' hog wire fencing topped with two strands barbed wire.                                                                                                                                                |                 |          |  |  |  |  |  |  |  |
| 7                                                                                                                                                                                                                                   |                 |          |  |  |  |  |  |  |  |
| Netting: Subsection E of 19.15.17.11 NMAC (Applies to permanent pits and permanent open top tanks)                                                                                                                                  |                 |          |  |  |  |  |  |  |  |
| X Screen Netting Other                                                                                                                                                                                                              |                 |          |  |  |  |  |  |  |  |
| Monthly inspections (If netting or screening is not physically feasible)                                                                                                                                                            |                 |          |  |  |  |  |  |  |  |
| 0                                                                                                                                                                                                                                   |                 |          |  |  |  |  |  |  |  |
| 8 Signs: Subsection C of 19.15.17.11 NMAC                                                                                                                                                                                           |                 |          |  |  |  |  |  |  |  |
| 12" X 24", 2" lettering, providing Operator's name, site location, and emergency telephone numbers                                                                                                                                  |                 |          |  |  |  |  |  |  |  |
| X Signed in compliance with 19.15.3.103 NMAC                                                                                                                                                                                        |                 |          |  |  |  |  |  |  |  |
| A Digital in Compitation with 1710-27105 NAME                                                                                                                                                                                       |                 |          |  |  |  |  |  |  |  |
| 9 Administrative Approach and Francisco                                                                                                                                                                                             |                 |          |  |  |  |  |  |  |  |
| Administrative Approvals and Exceptions:  Justifications and/or demonstrations of equivalency are required. Please refer to 19.15.17 NMAC for guidance.                                                                             |                 |          |  |  |  |  |  |  |  |
| Please check a box if one or more of the following is requested, if not leave blank:                                                                                                                                                |                 |          |  |  |  |  |  |  |  |
| Administrative approval(s): Requests must be submitted to the appropriate division district of the Santa Fe Environmental Bureau office for con                                                                                     | aidan-ti- C     |          |  |  |  |  |  |  |  |
| (Fencing/BGT Liner)                                                                                                                                                                                                                 | sideration of a | pproval. |  |  |  |  |  |  |  |
| Exception(s): Requests must be submitted to the Santa Fe Environmental Bureau office for consideration of approval.                                                                                                                 |                 |          |  |  |  |  |  |  |  |
|                                                                                                                                                                                                                                     |                 |          |  |  |  |  |  |  |  |
| Siting Criteria (recording parmitting), 10 15 17 10 NMAC                                                                                                                                                                            |                 |          |  |  |  |  |  |  |  |
| Siting Criteria (regarding permitting): 19.15.17.10 NMAC Instructions: The applicant must demonstrate compliance for each siting criteria below in the application. Recommendations of acceptable                                   |                 |          |  |  |  |  |  |  |  |
| source material are provided below. Requests regarding changes to certain siting criteria may require administrative approval from the                                                                                              |                 |          |  |  |  |  |  |  |  |
| appropriate district office or may be considered an exception which must be submitted to the Santa Fe Environmental Bureau Office for                                                                                               |                 |          |  |  |  |  |  |  |  |
| consideration of approval. Applicant must attach justification for request. Please refer to 19.15.17.10 NMAC for guidance. Siting criteria does not apply to drying pads or above grade-tanks associated with a closed-loop system. |                 |          |  |  |  |  |  |  |  |
|                                                                                                                                                                                                                                     |                 |          |  |  |  |  |  |  |  |
| Ground water is less than 50 feet below the bottom of the temporary pit, permanent pit, or below-grade tank.                                                                                                                        | Yes             | X No     |  |  |  |  |  |  |  |
| - NM Office of the State Engineer - iWATERS database search; USGS; Data obtained from nearby wells                                                                                                                                  |                 |          |  |  |  |  |  |  |  |
| Within 300 feet of a continuously flowing watercourse, or 200 feet of any other watercourse, lakebed, sinkhole, or playa                                                                                                            | Yes             | X No     |  |  |  |  |  |  |  |
| lake (measured from the ordinary high-water mark).  - Topographic map; Visual inspection (certification) of the proposed site                                                                                                       |                 |          |  |  |  |  |  |  |  |
|                                                                                                                                                                                                                                     |                 |          |  |  |  |  |  |  |  |
| Within 300 feet from a permanent residence, school, hospital, institution, or church in existence at the time of initial                                                                                                            | Yes             | X No     |  |  |  |  |  |  |  |
| application.                                                                                                                                                                                                                        |                 |          |  |  |  |  |  |  |  |
| (Applies to temporary, emergency, or cavitation pits and below-grade tanks)                                                                                                                                                         | ∐NA             |          |  |  |  |  |  |  |  |
| - Visual inspection (certification) of the proposed site; Aerial photo; Satellite image                                                                                                                                             |                 |          |  |  |  |  |  |  |  |
| Within 1000 feet from a permanent residence, school, hospital, institution, or church in existence at the time of initial application.                                                                                              | Yes             | No       |  |  |  |  |  |  |  |
| (Applied to permanent pits)                                                                                                                                                                                                         | XNA             |          |  |  |  |  |  |  |  |
| <ul> <li>Visual inspection (certification) of the proposed site; Aerial photo; Satellite image</li> </ul>                                                                                                                           |                 |          |  |  |  |  |  |  |  |
| Within 500 horizonal feet of a private, domestic fresh water well or spring that less than five households use for domestic or stock watering                                                                                       | Yes             | X No     |  |  |  |  |  |  |  |
| purposes, or within 1000 horizontal feet of any other fresh water well or spring, in existence at the time of initial application.                                                                                                  | _               | _        |  |  |  |  |  |  |  |
| - NM Office of the State Engineer - iWATERS database search; Visual inspection (certification) of the proposed site.                                                                                                                |                 |          |  |  |  |  |  |  |  |
| Within incorporated municipal boundaries or within a defined municipal fresh water well field covered under a municipal ordinance                                                                                                   |                 | ET.      |  |  |  |  |  |  |  |
| adopted pursuant to NMSA 1978, Section 3-27-3, as amended                                                                                                                                                                           | Yes             | XNo      |  |  |  |  |  |  |  |
| - Written confirmation or verification from the municipality; Written approval obtained from the municipality                                                                                                                       |                 |          |  |  |  |  |  |  |  |
| Within 500 feet of a wetland.                                                                                                                                                                                                       | Yes             | XNo      |  |  |  |  |  |  |  |
| - US Fish and Wildlife Wetland Identification map; Topographic map; Visual inspection (certification) of the proposed site                                                                                                          |                 |          |  |  |  |  |  |  |  |
| Within the area overlying a subsurface mine.                                                                                                                                                                                        | Yes             | X No     |  |  |  |  |  |  |  |
| - Written confirmation or verification or map from the NM EMNRD - Mining and Mineral Division                                                                                                                                       |                 |          |  |  |  |  |  |  |  |
| Within an unstable area.                                                                                                                                                                                                            | Yes             | X No     |  |  |  |  |  |  |  |
| <ul> <li>Engineering measures incorporated into the design; NM Bureau of Geology &amp; Mineral Resources; USGS; NM Geological<br/>Society; Topographic map</li> </ul>                                                               |                 |          |  |  |  |  |  |  |  |
| Within a 100-year floodplain                                                                                                                                                                                                        | Yes             | X No     |  |  |  |  |  |  |  |
| - FEMA map                                                                                                                                                                                                                          | L. 1 163        | (A)      |  |  |  |  |  |  |  |