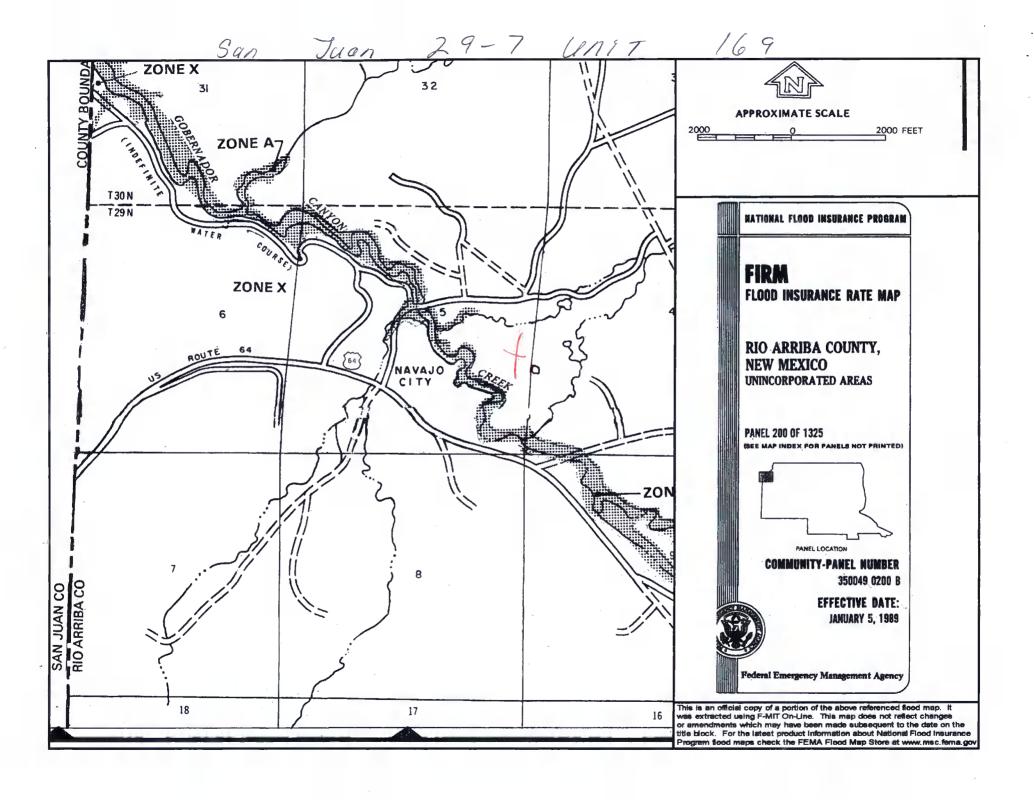

mil

HDPE

Visible sidewalls and liner

Thickness

| 6                                                                                                                                                                                                                                   |                 |          |  |  |  |  |  |  |  |
|-------------------------------------------------------------------------------------------------------------------------------------------------------------------------------------------------------------------------------------|-----------------|----------|--|--|--|--|--|--|--|
| Fencing: Subsection D of 19.15.17.11 NMAC (Applies to permanent pit, temporary pits, and below-grade tanks)                                                                                                                         |                 |          |  |  |  |  |  |  |  |
|                                                                                                                                                                                                                                     |                 |          |  |  |  |  |  |  |  |
| Chain link, six feet in height, two strands of barbed wire at top (Required if located within 1000 feet of a permanent residence, school, hospital, institution or church)                                                          |                 |          |  |  |  |  |  |  |  |
| Four foot height, four strands of barbed wire evenly spaced between one and four feet                                                                                                                                               |                 |          |  |  |  |  |  |  |  |
| X Alternate. Please specify 4' hog wire fencing topped with two strands barbed wire.                                                                                                                                                |                 |          |  |  |  |  |  |  |  |
| 7                                                                                                                                                                                                                                   |                 |          |  |  |  |  |  |  |  |
| Netting: Subsection E of 19.15.17.11 NMAC (Applies to permanent pits and permanent open top tanks)                                                                                                                                  |                 |          |  |  |  |  |  |  |  |
| X Screen Netting Other                                                                                                                                                                                                              |                 |          |  |  |  |  |  |  |  |
| Monthly inspections (If netting or screening is not physically feasible)                                                                                                                                                            |                 |          |  |  |  |  |  |  |  |
| 0                                                                                                                                                                                                                                   |                 |          |  |  |  |  |  |  |  |
| 8 Signs: Subsection C of 19.15.17.11 NMAC                                                                                                                                                                                           |                 |          |  |  |  |  |  |  |  |
| 12" X 24", 2" lettering, providing Operator's name, site location, and emergency telephone numbers                                                                                                                                  |                 |          |  |  |  |  |  |  |  |
| X Signed in compliance with 19.15.3.103 NMAC                                                                                                                                                                                        |                 |          |  |  |  |  |  |  |  |
| A Digital in Compitation with 1710-27105 NAME                                                                                                                                                                                       |                 |          |  |  |  |  |  |  |  |
| 9 Administrative Approach and Francisco                                                                                                                                                                                             |                 |          |  |  |  |  |  |  |  |
| Administrative Approvals and Exceptions:  Justifications and/or demonstrations of equivalency are required. Please refer to 19.15.17 NMAC for guidance.                                                                             |                 |          |  |  |  |  |  |  |  |
| Please check a box if one or more of the following is requested, if not leave blank:                                                                                                                                                |                 |          |  |  |  |  |  |  |  |
| Administrative approval(s): Requests must be submitted to the appropriate division district of the Santa Fe Environmental Bureau office for con                                                                                     | aidan-ti- C     |          |  |  |  |  |  |  |  |
| (Fencing/BGT Liner)                                                                                                                                                                                                                 | sideration of a | pproval. |  |  |  |  |  |  |  |
| Exception(s): Requests must be submitted to the Santa Fe Environmental Bureau office for consideration of approval.                                                                                                                 |                 |          |  |  |  |  |  |  |  |
|                                                                                                                                                                                                                                     |                 |          |  |  |  |  |  |  |  |
| Siting Criteria (recording parmitting), 10 15 17 10 NMAC                                                                                                                                                                            |                 |          |  |  |  |  |  |  |  |
| Siting Criteria (regarding permitting): 19.15.17.10 NMAC Instructions: The applicant must demonstrate compliance for each siting criteria below in the application. Recommendations of acceptable                                   |                 |          |  |  |  |  |  |  |  |
| source material are provided below. Requests regarding changes to certain siting criteria may require administrative approval from the                                                                                              |                 |          |  |  |  |  |  |  |  |
| appropriate district office or may be considered an exception which must be submitted to the Santa Fe Environmental Bureau Office for                                                                                               |                 |          |  |  |  |  |  |  |  |
| consideration of approval. Applicant must attach justification for request. Please refer to 19.15.17.10 NMAC for guidance. Siting criteria does not apply to drying pads or above grade-tanks associated with a closed-loop system. |                 |          |  |  |  |  |  |  |  |
|                                                                                                                                                                                                                                     |                 |          |  |  |  |  |  |  |  |
| Ground water is less than 50 feet below the bottom of the temporary pit, permanent pit, or below-grade tank.                                                                                                                        | Yes             | X No     |  |  |  |  |  |  |  |
| - NM Office of the State Engineer - iWATERS database search; USGS; Data obtained from nearby wells                                                                                                                                  |                 |          |  |  |  |  |  |  |  |
| Within 300 feet of a continuously flowing watercourse, or 200 feet of any other watercourse, lakebed, sinkhole, or playa                                                                                                            | Yes             | X No     |  |  |  |  |  |  |  |
| lake (measured from the ordinary high-water mark).  - Topographic map; Visual inspection (certification) of the proposed site                                                                                                       |                 |          |  |  |  |  |  |  |  |
|                                                                                                                                                                                                                                     |                 |          |  |  |  |  |  |  |  |
| Within 300 feet from a permanent residence, school, hospital, institution, or church in existence at the time of initial                                                                                                            | Yes             | X No     |  |  |  |  |  |  |  |
| application.                                                                                                                                                                                                                        |                 |          |  |  |  |  |  |  |  |
| (Applies to temporary, emergency, or cavitation pits and below-grade tanks)                                                                                                                                                         | ∐NA             |          |  |  |  |  |  |  |  |
| - Visual inspection (certification) of the proposed site; Aerial photo; Satellite image                                                                                                                                             |                 |          |  |  |  |  |  |  |  |
| Within 1000 feet from a permanent residence, school, hospital, institution, or church in existence at the time of initial application.                                                                                              | Yes             | No       |  |  |  |  |  |  |  |
| (Applied to permanent pits)                                                                                                                                                                                                         | XNA             |          |  |  |  |  |  |  |  |
| <ul> <li>Visual inspection (certification) of the proposed site; Aerial photo; Satellite image</li> </ul>                                                                                                                           |                 |          |  |  |  |  |  |  |  |
| Within 500 horizonal feet of a private, domestic fresh water well or spring that less than five households use for domestic or stock watering                                                                                       | Yes             | X No     |  |  |  |  |  |  |  |
| purposes, or within 1000 horizontal feet of any other fresh water well or spring, in existence at the time of initial application.                                                                                                  | _               | _        |  |  |  |  |  |  |  |
| - NM Office of the State Engineer - iWATERS database search; Visual inspection (certification) of the proposed site.                                                                                                                |                 |          |  |  |  |  |  |  |  |
| Within incorporated municipal boundaries or within a defined municipal fresh water well field covered under a municipal ordinance                                                                                                   |                 | ET.      |  |  |  |  |  |  |  |
| adopted pursuant to NMSA 1978, Section 3-27-3, as amended                                                                                                                                                                           | Yes             | XNo      |  |  |  |  |  |  |  |
| - Written confirmation or verification from the municipality; Written approval obtained from the municipality                                                                                                                       |                 |          |  |  |  |  |  |  |  |
| Within 500 feet of a wetland.                                                                                                                                                                                                       | Yes             | XNo      |  |  |  |  |  |  |  |
| - US Fish and Wildlife Wetland Identification map; Topographic map; Visual inspection (certification) of the proposed site                                                                                                          |                 |          |  |  |  |  |  |  |  |
| Within the area overlying a subsurface mine.                                                                                                                                                                                        | Yes             | X No     |  |  |  |  |  |  |  |
| - Written confirmation or verification or map from the NM EMNRD - Mining and Mineral Division                                                                                                                                       |                 |          |  |  |  |  |  |  |  |
| Within an unstable area.                                                                                                                                                                                                            | Yes             | X No     |  |  |  |  |  |  |  |
| <ul> <li>Engineering measures incorporated into the design; NM Bureau of Geology &amp; Mineral Resources; USGS; NM Geological<br/>Society; Topographic map</li> </ul>                                                               |                 |          |  |  |  |  |  |  |  |
| Within a 100-year floodplain                                                                                                                                                                                                        | Yes             | X No     |  |  |  |  |  |  |  |
| - FEMA map                                                                                                                                                                                                                          | L. 1 163        | (A)      |  |  |  |  |  |  |  |