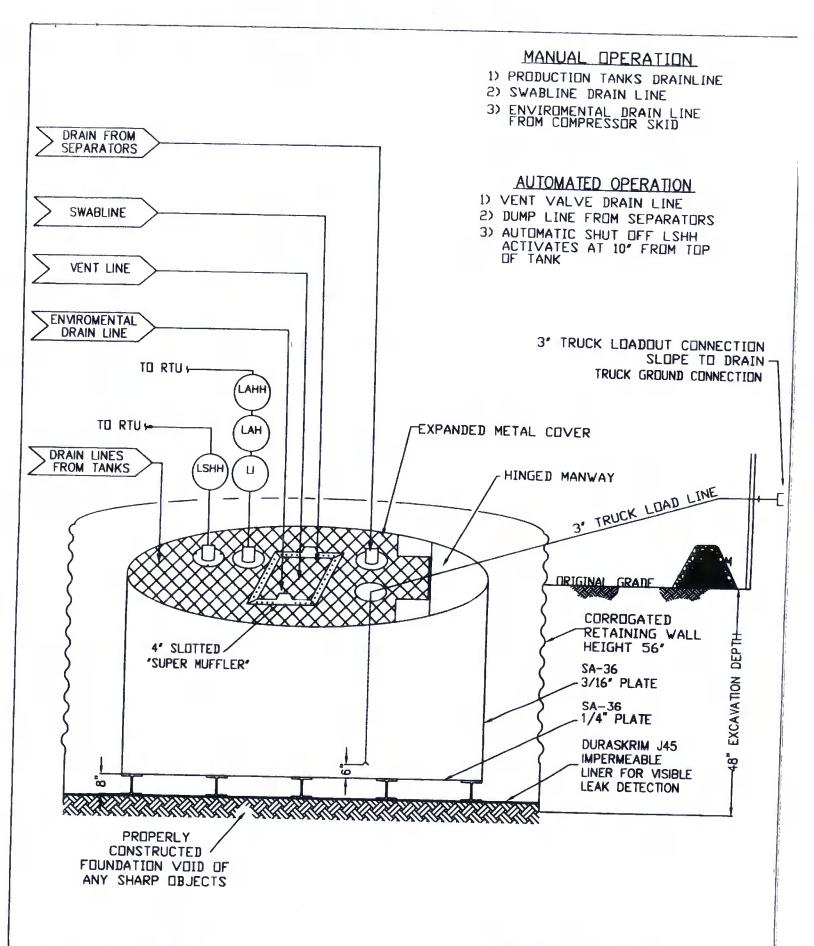

-mil flexible LLDPE material manufactured by Raven Industries as J45BB. This product is a four layer reinforced laminated containing no adhesives. The outer layers consist of a high strength polyethylene film manufactured using virgin grade resins and stabilizers for UV resistance in exposed applications. The J45BB is reinforced with 1300 denier (minimum) tri-directional scrim reinforcement. It exceeds ASTMD3083 standard by 10%. J45BB has a warranty for 20 years from Raven Industries and is attached. It is typically used in Brine Pond, Oilfield Pit liner and other industrial applications. The manufacture specific sheet is attached and the design attached displays the proper installation of the liner.
- The general specification for design and construction are attached in the BR document.



## ConocoPhillips

San Juan Business Unit

PRODUCED WATER PIT TANK OPEN TOP GRAVITY FLOW TANK INTERNALLY COATED WITH 12-14 MILS AMERON AMERCOAT 385

# Dura-skrim<sup>®</sup> 130,136 & 145

| PROPERTIES                                      | TEST METHOD | J                        | 30BB                     | J3                       | 688                      | J45BB                    |                          |  |
|-------------------------------------------------|-------------|--------------------------|--------------------------|--------------------------|--------------------------|--------------------------|--------------------------|--|
|                                                 |             | Min. Roll<br>Averages    | Typical Roll<br>Averages | Min. Roll<br>Averages    |