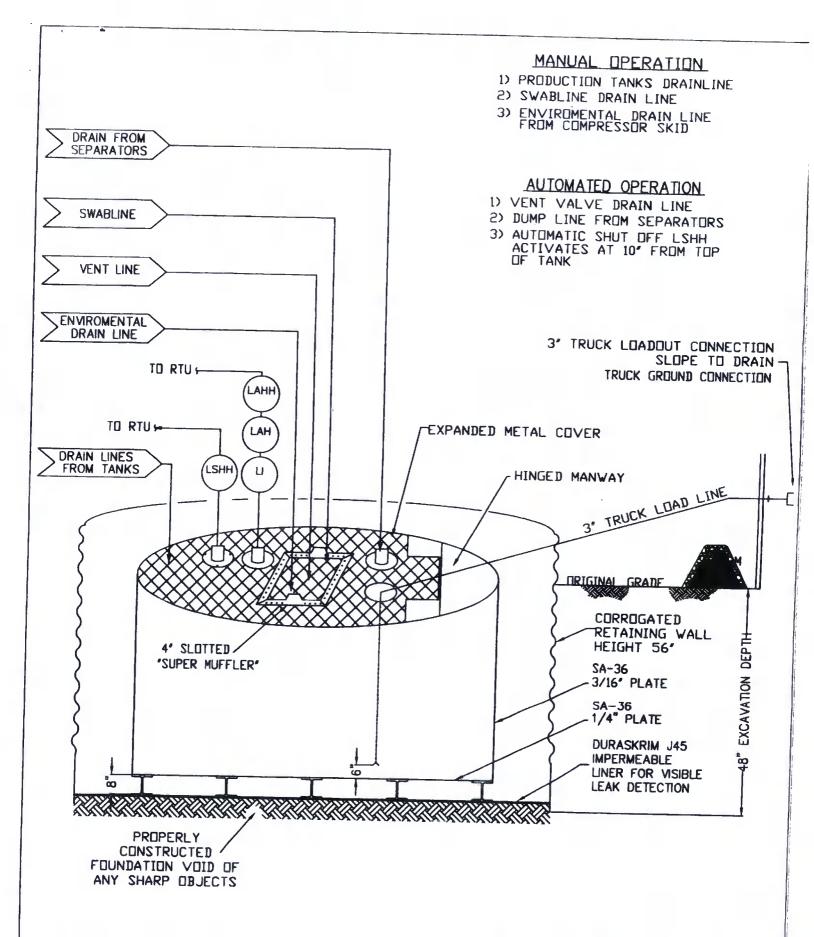

| Center of Proposed Design: Latitude: 36.7361°N Longitude: -107.58749°W NAD: X 1927 1983                                                                                                                                                                                                                                                                              |
|----------------------------------------------------------------------------------------------------------------------------------------------------------------------------------------------------------------------------------------------------------------------------------------------------------------------------------------------------------------------|
| Surface Owner: X Federal State Trivate Tribal Trust or Indian Allotment                                                                                                                                                                                                                                                                                              |
| Pit: Subsection F or G of 19.15.17.11 NMAC  Temporary: Drilling Workover Permanent Emergency Cavitation P&A Lined Unlined Liner type: Thickness mil LLDPE HDPE PVC Other String-Reinforced Liner Seams: Welded Factory Other Volume: bbl Dimensions L x W x D                                                                                                        |
| Closed-loop System: Subsection H of 19.15.17.11 NMAC  Type of Operation: P&A Drilling a new well Workover or Drilling (Applies to activities which require prior approval of a permit or notice of intent)  Drying Pad Above Ground Steel Tanks Haul-off Bins Other  Lined Unlined Liner type: Thickness mil LLDPE HDPE PVD Other  Liner Seams: Welded Factory Other |
| 4  X Below-grade tank: Subsection I of 19.15.17.11 NMAC  Volume: 120 bbl Type of fluid: Produced Water                                                                                                                                                                                                                                                               |
| Tank Construction material: Metal                                                                                                                                                                                                                                                                                                                                    |
| Secondary containment with leak detection  X Visible sidewalls, liner, 6-inch lift and automatic overflow shut-off                                                                                                                                                                                                                                                   |
| Visible sidewalls and liner Visible sidewalls only Other                                                                                                                                                                                                                                                                                                             |