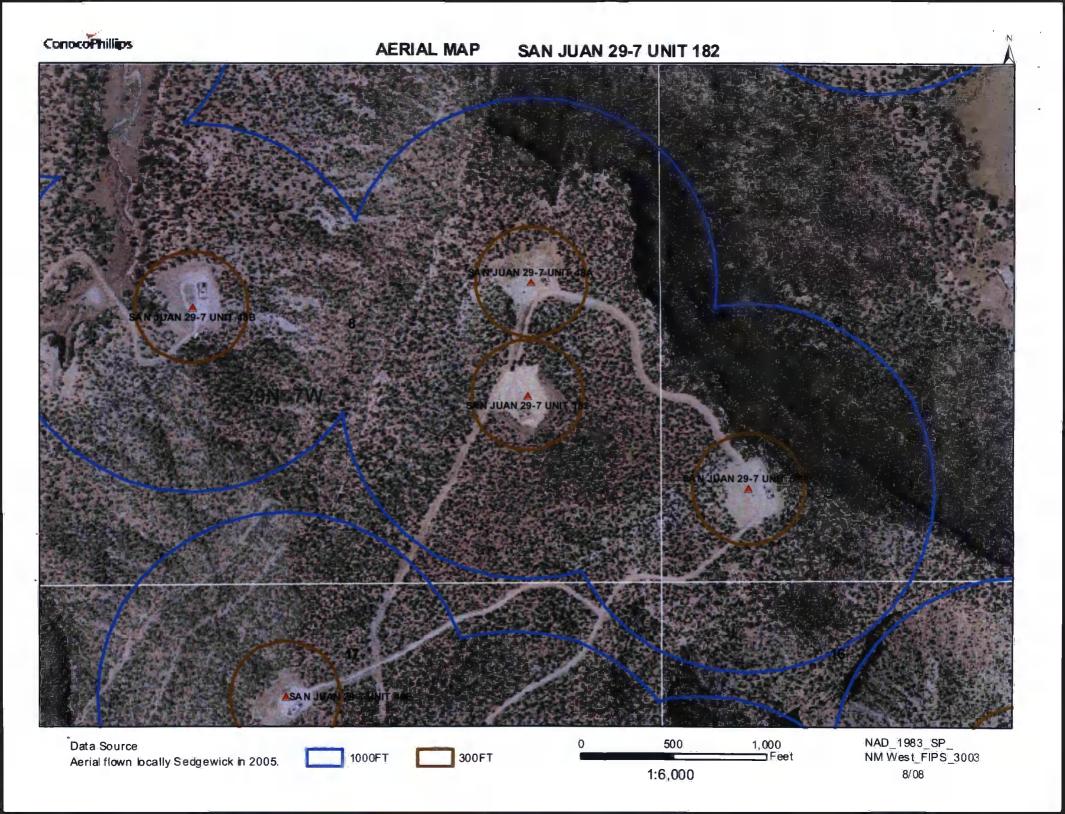

Range:

Please environment. Nor does approval relieve the operator of its responsibility to comply with any other applicable governmental authority's rules, regulations or ordinances. Operator: Burlington Resources Oil & Gas Company, LP OGRID#: 14538 Address: PO Box 4289, Farmington, NM 87499 Facility or well name: SAN JUAN 29-7 UNIT 182 API Number: 3003927788 OCD Permit Number: U/L or Qtr/Qtr: Section: Township: 29N **7W** County: Rio Arriba

| Center of Proposed Design: Latitude: 36.7361°N Longitude: -107.58749°W NAD: X 1927 1983                                                                                                                                                                                                                                                                              |
|----------------------------------------------------------------------------------------------------------------------------------------------------------------------------------------------------------------------------------------------------------------------------------------------------------------------------------------------------------------------|
| Surface Owner: X Federal State Trivate Tribal Trust or Indian Allotment                                                                                                                                                                                                                                                                                              |
| Pit: Subsection F or G of 19.15.17.11 NMAC  Temporary: Drilling Workover Permanent Emergency Cavitation P&A Lined Unlined Liner type: Thickness mil LLDPE HDPE PVC Other String-Reinforced Liner Seams: Welded Factory Other Volume: bbl Dimensions L x W x D                                                                                                        |
| Closed-loop System: Subsection H of 19.15.17.11 NMAC  Type of Operation: P&A Drilling a new well Workover or Drilling (Applies to activities which require prior approval of a permit or notice of intent)  Drying Pad Above Ground Steel Tanks Haul-off Bins Other  Lined Unlined Liner type: Thickness mil LLDPE HDPE PVD Other  Liner Seams: Welded Factory Other |
| 4  X Below-grade tank: Subsection I of 19.15.17.11 NMAC  Volume: 120 bbl Type of fluid: Produced Water                                                                                                                                                                                                                                                               |
| Tank Construction material: Metal                                                                                                                                                                                                                                                                                                                                    |
| Secondary containment with leak detection  X Visible sidewalls, liner, 6-inch lift and automatic overflow shut-off                                                                                                                                                                                                                                                   |
| Visible sidewalls and liner Visible sidewalls only Other                                                                                                                                                                                                                                                                                                             |