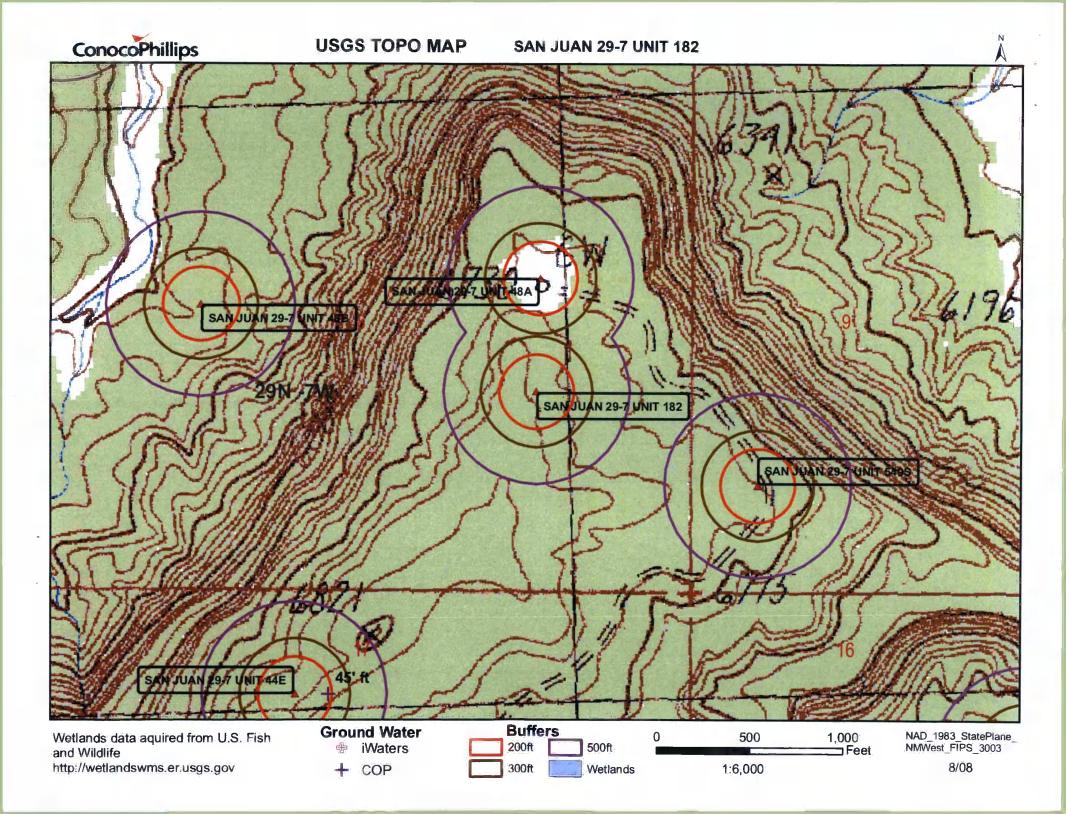

Range:

Please environment. Nor does approval relieve the operator of its responsibility to comply with any other applicable governmental authority's rules, regulations or ordinances. Operator: Burlington Resources Oil & Gas Company, LP OGRID#: 14538 Address: PO Box 4289, Farmington, NM 87499 Facility or well name: SAN JUAN 29-7 UNIT 182 API Number: 3003927788 OCD Permit Number: U/L or Qtr/Qtr: Section: Township: 29N **7W** County: Rio Arriba

| Center of Proposed Design: Latitude: 36.7361°N Longitude: -107.58749°W NAD: X 1927 1983                                                                                                                                                                                                                                                                              |
|----------------------------------------------------------------------------------------------------------------------------------------------------------------------------------------------------------------------------------------------------------------------------------------------------------------------------------------------------------------------|
| Surface Owner: X Federal State Trivate Tribal Trust or Indian Allotment                                                                                                                                                                                                                                                                                              |
| Pit: Subsection F or G of 19.15.17.11 NMAC  Temporary: Drilling Workover Permanent Emergency Cavitation P&A Lined Unlined Liner type: Thickness mil LLDPE HDPE PVC Other String-Reinforced Liner Seams: Welded Factory Other Volume: bbl Dimensions L x W x D                                                                                                        |
| Closed-loop System: Subsection H of 19.15.17.11 NMAC  Type of Operation: P&A Drilling a new well Workover or Drilling (Applies to activities which require prior approval of a permit or notice of intent)  Drying Pad Above Ground Steel Tanks Haul-off Bins Other  Lined Unlined Liner type: Thickness mil LLDPE HDPE PVD Other  Liner Seams: Welded Factory Other |
| 4  X Below-grade tank: Subsection I of 19.15.17.11 NMAC  Volume: 120 bbl Type of fluid: Produced Water                                                                                                                                                                                                                                                               |
| Tank Construction material: Metal                                                                                                                                                                                                                                                                                                                                    |
| Secondary containment with leak detection  X Visible sidewalls, liner, 6-inch lift and automatic overflow shut-off                                                                                                                                                                                                                                                   |
| Visible sidewalls and liner Visible sidewalls only Other                                                                                                                                                                                                                                                                                                             |