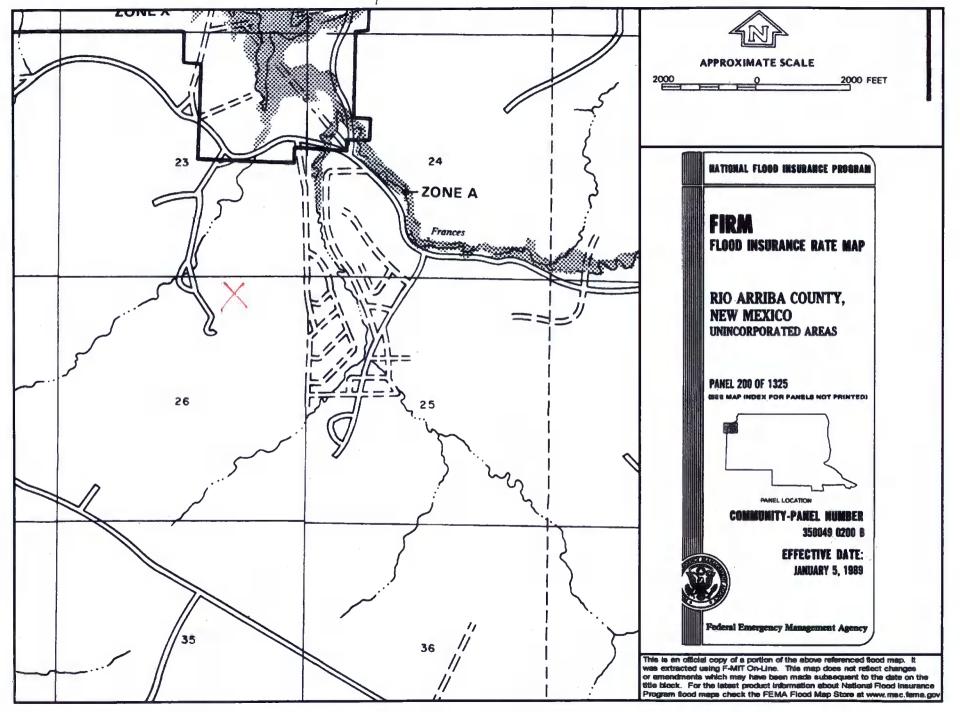

| Fencing: Subsection D of 19.15.17.11 NMAC (Applies to permanent pit, temporary pits, and below-grade tanks)                                                                                                                                                                                                |                                |
|------------------------------------------------------------------------------------------------------------------------------------------------------------------------------------------------------------------------------------------------------------------------------------------------------------|--------------------------------|
| Chain link, six feet in height, two strands of barbed wire at top (Required if located within 1000 feet of a permanent residence, school, how                                                                                                                                                              | pital, institution or church)  |
| Four foot height, four strands of barbed wire evenly spaced between one and four feet  X Alternate. Please specify 4' hog wire fencing topped with two strands barbed wire.                                                                                                                                |                                |
| Antennate. Prease specify 4 nog wire reneing topped with two strangs parped wire.                                                                                                                                                                                                                          |                                |
| Netting: Subsection E of 19.15.17.11 NMAC (Applies to permanent pits and permanent open top tanks)                                                                                                                                                                                                         |                                |
| X Screen Netting Other                                                                                                                                                                                                                                                                                     |                                |
| Monthly inspections (If netting or screening is not physically feasible)                                                                                                                                                                                                                                   |                                |
| 8                                                                                                                                                                                                                                                                                                          |                                |
| Signs: Subsection C of 19.15.17.11 NMAC                                                                                                                                                                                                                                                                    |                                |
| 12" X 24", 2" lettering, providing Operator's name, site location, and emergency telephone numbers  X Signed in compliance with 19.15.3.103 NMAC                                                                                                                                                           |                                |
|                                                                                                                                                                                                                                                                                                            |                                |
| Administrative Approvals and Exceptions:                                                                                                                                                                                                                                                                   |                                |
| Justifications and/or demonstrations of equivalency are required. Please refer to 19.15.17 NMAC for guidance.                                                                                                                                                                                              |                                |
| Please check a box if one or more of the following is requested, if not leave blank:                                                                                                                                                                                                                       |                                |
| X Administrative approval(s): Requests must be submitted to the appropriate division district of the Santa Fe Environmental Bureau office (Fencing/BGT Liner)                                                                                                                                              | for consideration of approval. |
| Exception(s): Requests must be submitted to the Santa Fe Environmental Bureau office for consideration of approval.                                                                                                                                                                                        |                                |
| 10                                                                                                                                                                                                                                                                                                         |                                |
| Siting Criteria (regarding permitting): 19.15.17.10 NMAC                                                                                                                                                                                                                                                   |                                |
| Instructions: The applicant must demonstrate compliance for each siting criteria below in the application. Recommendations of acceptab<br>source material are provided below. Requests regarding changes to certain siting criteria may require administrative approval from the                           | le                             |
| appropriate district office or may be considered an exception which must be submitted to the Santa Fe Environmental Bureau Office for                                                                                                                                                                      |                                |
| consideration of approval. Applicant must attach justification for request. Please refer to 19.15.17.10 NMAC for guidance. Siting criter does not apply to drying pads or above grade-tanks associated with a closed-loop system.                                                                          | ia                             |
| Ground water is less than 50 feet below the bottom of the temporary pit, permanent pit, or below-grade tank.  NM Office of the State Engineer - iWATERS database search; USGS; Data obtained from nearby wells                                                                                             | Yes XNo                        |
| Within 300 feet of a continuously flowing watercourse, or 200 feet of any other watercourse, lakebed, sinkhole, or playa lake (measured from the ordinary high-water mark).                                                                                                                                | Yes XNo                        |
| - Topographic map; Visual inspection (certification) of the proposed site                                                                                                                                                                                                                                  |                                |
| Within 300 feet from a permanent residence, school, hospital, institution, or church in existence at the time of initial application.                                                                                                                                                                      | Yes X No                       |
| (Applies to temporary, emergency, or cavitation pits and helow-grade tanks)                                                                                                                                                                                                                                | □NA                            |
| - Visual inspection (certification) of the proposed site; Aerial photo; Satellite image                                                                                                                                                                                                                    |                                |
| Within 1000 feet from a permanent residence, school, hospital, institution, or church in existence at the time of initial application.                                                                                                                                                                     | Yes No                         |
| (Applied to permanent pits)  - Visual inspection (certification) of the proposed site; Aerial photo; Satellite image                                                                                                                                                                                       | XNA                            |
| Within 500 horizonal feet of a private, domestic fresh water well or spring that less than five households use for domestic or stock water                                                                                                                                                                 | ring Yes X No                  |
| purposes, or within 1000 horizontal feet of any other fresh water well or spring, in existence at the time of initial application.                                                                                                                                                                         | ring Yes XNo                   |
| - NM Office of the State Engineer - iWATERS database search; Visual inspection (certification) of the proposed site.                                                                                                                                                                                       |                                |
| Within incorporated municipal boundaries or within a defined municipal fresh water well field covered under a municipal ordinance adopted pursuant to NMSA 1978, Section 3-27-3, as amended  - Written confirmation or verification from the municipality; Written approval obtained from the municipality | Yes XNo                        |
| Within 500 feet of a wetland.                                                                                                                                                                                                                                                                              | Yes XNo                        |
| - US Fish and Wildlife Wetland Identification map; Topographic map; Visual inspection (certification) of the proposed site Within the area overlying a subsurface mine.                                                                                                                                    | Yes XNo                        |
| - Written confirmation or verification or map from the NM EMNRD - Mining and Mineral Division                                                                                                                                                                                                              |                                |
| <ul> <li>Within an unstable area.</li> <li>Engineering measures incorporated into the design; NM Bureau of Geology &amp; Mineral Resources; USGS; NM Geological Society; Topographic map</li> </ul>                                                                                                        | Yes X No                       |
| Within a 100-year floodplain - FEMA map                                                                                                                                                                                                                                                                    | Yes XNo                        |