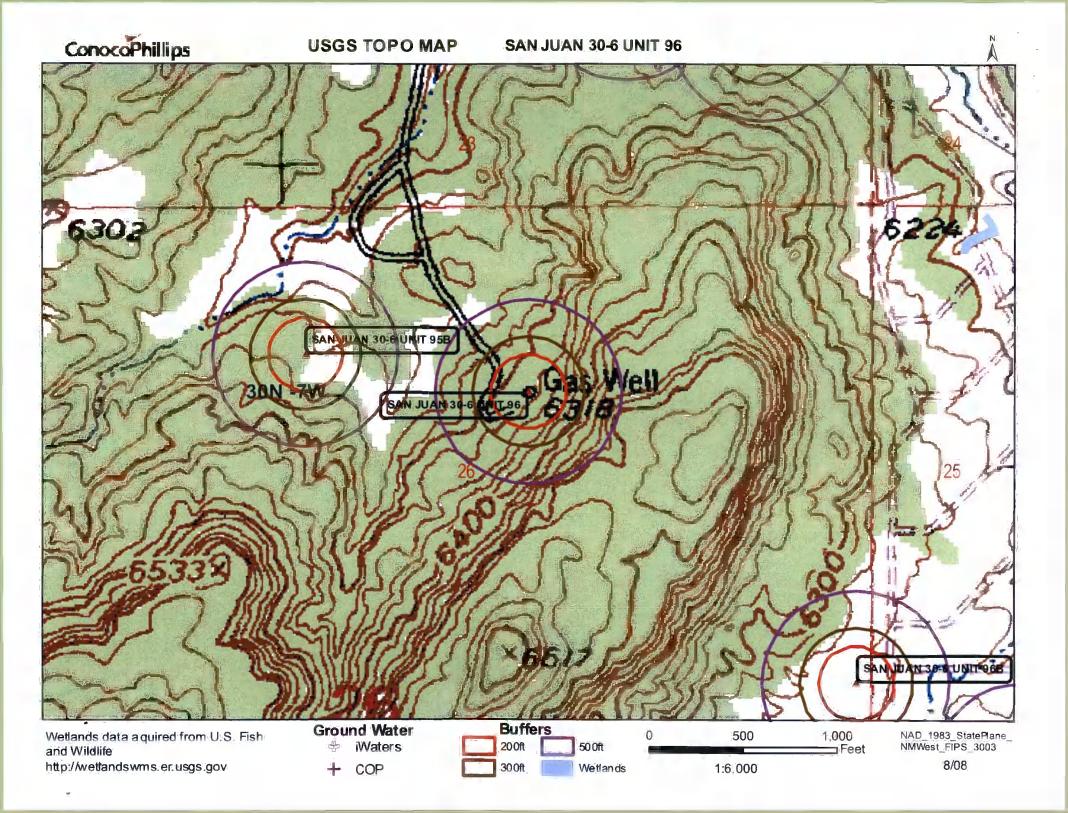

| environment. Nor does approval relieve the operator of its responsibility to comply with any other                                                                                                                      | applicable governmental authority's rules, regulations or ordinances. |
|-------------------------------------------------------------------------------------------------------------------------------------------------------------------------------------------------------------------------|-----------------------------------------------------------------------|
| Operator: Burlington Resources Oil & Gas Company, LP                                                                                                                                                                    | OGRID#: 14538                                                         |
| Address: PO Box 4289, Farmington, NM 87499                                                                                                                                                                              |                                                                       |
| Facility or well name: SAN JUAN 30-6 UNIT 96                                                                                                                                                                            |                                                                       |
| API Number: 3003907772 OCD Permi                                                                                                                                                                                        | t Number:                                                             |
| U/L or Qtr/Qtr: B Section: 26 Township: 30N Range                                                                                                                                                                       | e:7W County: Rio Arriba                                               |
| Center of Proposed Design: Latitude: 36.78826°N Longitud                                                                                                                                                                | le: -107.53714°W NAD: X 1927 1983                                     |
| Surface Owner: X Federal State Private Tribal Trust of                                                                                                                                                                  | or Indian Allotment                                                   |
| Pit: Subsection F or G of 19.15.17.11 NMAC  Temporary: Drilling Workover  Permanent Emergency Cavitation P&A  Lined Unlined Liner type: Thickness mil LLD  String-Reinforced  Liner Seams: Welded Factory Other Volume: | PE HDPE PVC Other bbl Dimensions L x W x D                            |
| notice of intent)  Drying Pad Above Ground Steel Tanks Haul-off Bins Other                                                                                                                                              | pplies to activities which require prior approval of a permit or      |
| Liner Seams: Welded Factory Other                                                                                                                                                                                       | PE HDPE PVD Other                                                     |
| X   Below-grade tank:   Subsection I of 19.15.17.11 NMAC                                                                                                                                                                |                                                                       |
| 5 Alternative Method:                                                                                                                                                                                                   |                                                                       |

| Fencing: Subsection D of 19.15.17.11 NMAC (Applies to permanent pit, temporary pits, and below-grade tanks)                                                                                                                                                                                                |                                |
|------------------------------------------------------------------------------------------------------------------------------------------------------------------------------------------------------------------------------------------------------------------------------------------------------------|--------------------------------|
| Chain link, six feet in height, two strands of barbed wire at top (Required if located within 1000 feet of a permanent residence, school, how                                                                                                                                                              | pital, institution or church)  |
| Four foot height, four strands of barbed wire evenly spaced between one and four feet  X Alternate. Please specify 4' hog wire fencing topped with two strands barbed wire.                                                                                                                                |                                |
| Antennate. Prease specify 4 nog wire reneing topped with two strangs parped wire.                                                                                                                                                                                                                          |                                |
| Netting: Subsection E of 19.15.17.11 NMAC (Applies to permanent pits and permanent open top tanks)                                                                                                                                                                                                         |                                |
| X Screen Netting Other                                                                                                                                                                                                                                                                                     |                                |
| Monthly inspections (If netting or screening is not physically feasible)                                                                                                                                                                                                                                   |                                |
| 8                                                                                                                                                                                                                                                                                                          |                                |
| Signs: Subsection C of 19.15.17.11 NMAC                                                                                                                                                                                                                                                                    |                                |
| 12" X 24", 2" lettering, providing Operator's name, site location, and emergency telephone numbers  X Signed in compliance with 19.15.3.103 NMAC                                                                                                                                                           |                                |
|                                                                                                                                                                                                                                                                                                            |                                |
| Administrative Approvals and Exceptions:                                                                                                                                                                                                                                                                   |                                |
| Justifications and/or demonstrations of equivalency are required. Please refer to 19.15.17 NMAC for guidance.                                                                                                                                                                                              |                                |
| Please check a box if one or more of the following is requested, if not leave blank:                                                                                                                                                                                                                       |                                |
| X Administrative approval(s): Requests must be submitted to the appropriate division district of the Santa Fe Environmental Bureau office (Fencing/BGT Liner)                                                                                                                                              | for consideration of approval. |
| Exception(s): Requests must be submitted to the Santa Fe Environmental Bureau office for consideration of approval.                                                                                                                                                                                        |                                |
| 10                                                                                                                                                                                                                                                                                                         |                                |
| Siting Criteria (regarding permitting): 19.15.17.10 NMAC                                                                                                                                                                                                                                                   |                                |
| Instructions: The applicant must demonstrate compliance for each siting criteria below in the application. Recommendations of acceptab<br>source material are provided below. Requests regarding changes to certain siting criteria may require administrative approval from the                           | le                             |
| appropriate district office or may be considered an exception which must be submitted to the Santa Fe Environmental Bureau Office for                                                                                                                                                                      |                                |
| consideration of approval. Applicant must attach justification for request. Please refer to 19.15.17.10 NMAC for guidance. Siting criter does not apply to drying pads or above grade-tanks associated with a closed-loop system.                                                                          | ia                             |
| Ground water is less than 50 feet below the bottom of the temporary pit, permanent pit, or below-grade tank.  NM Office of the State Engineer - iWATERS database search; USGS; Data obtained from nearby wells                                                                                             | Yes XNo                        |
| Within 300 feet of a continuously flowing watercourse, or 200 feet of any other watercourse, lakebed, sinkhole, or playa lake (measured from the ordinary high-water mark).                                                                                                                                | Yes XNo                        |
| - Topographic map; Visual inspection (certification) of the proposed site                                                                                                                                                                                                                                  |                                |
| Within 300 feet from a permanent residence, school, hospital, institution, or church in existence at the time of initial application.                                                                                                                                                                      | Yes X No                       |
| (Applies to temporary, emergency, or cavitation pits and helow-grade tanks)                                                                                                                                                                                                                                | □NA                            |
| - Visual inspection (certification) of the proposed site; Aerial photo; Satellite image                                                                                                                                                                                                                    |                                |
| Within 1000 feet from a permanent residence, school, hospital, institution, or church in existence at the time of initial application.                                                                                                                                                                     | Yes No                         |
| (Applied to permanent pits)  - Visual inspection (certification) of the proposed site; Aerial photo; Satellite image                                                                                                                                                                                       | XNA                            |
| Within 500 horizonal feet of a private, domestic fresh water well or spring that less than five households use for domestic or stock water                                                                                                                                                                 | ring Yes X No                  |
| purposes, or within 1000 horizontal feet of any other fresh water well or spring, in existence at the time of initial application.                                                                                                                                                                         | ring Yes XNo                   |
| - NM Office of the State Engineer - iWATERS database search; Visual inspection (certification) of the proposed site.                                                                                                                                                                                       |                                |
| Within incorporated municipal boundaries or within a defined municipal fresh water well field covered under a municipal ordinance adopted pursuant to NMSA 1978, Section 3-27-3, as amended  - Written confirmation or verification from the municipality; Written approval obtained from the municipality | Yes XNo                        |
| Within 500 feet of a wetland.                                                                                                                                                                                                                                                                              | Yes XNo                        |
| - US Fish and Wildlife Wetland Identification map; Topographic map; Visual inspection (certification) of the proposed site Within the area overlying a subsurface mine.                                                                                                                                    | Yes XNo                        |
| - Written confirmation or verification or map from the NM EMNRD - Mining and Mineral Division                                                                                                                                                                                                              |                                |
| <ul> <li>Within an unstable area.</li> <li>Engineering measures incorporated into the design; NM Bureau of Geology &amp; Mineral Resources; USGS; NM Geological Society; Topographic map</li> </ul>                                                                                                        | Yes X No                       |
| Within a 100-year floodplain - FEMA map                                                                                                                                                                                                                                                                    | Yes XNo                        |