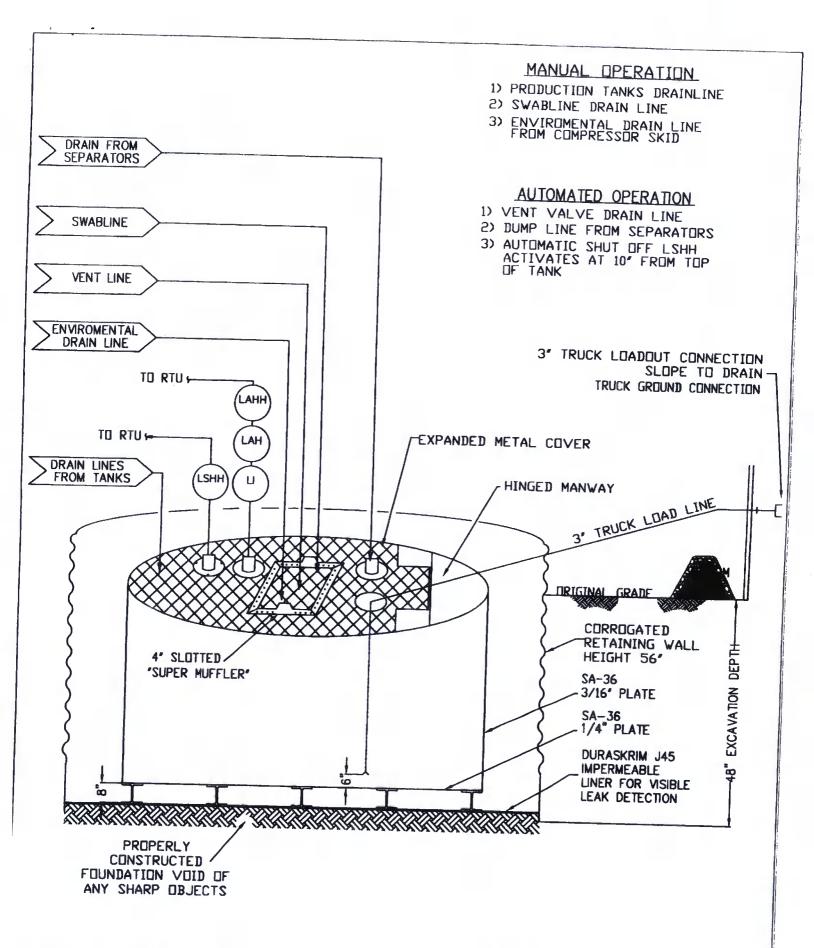

| environment. Nor does approval relieve the operator of its responsibility to comply with any other                                                                                                                      | applicable governmental authority's rules, regulations or ordinances. |
|-------------------------------------------------------------------------------------------------------------------------------------------------------------------------------------------------------------------------|-----------------------------------------------------------------------|
| Operator: Burlington Resources Oil & Gas Company, LP                                                                                                                                                                    | OGRID#: 14538                                                         |
| Address: PO Box 4289, Farmington, NM 87499                                                                                                                                                                              |                                                                       |
| Facility or well name: SAN JUAN 30-6 UNIT 96                                                                                                                                                                            |                                                                       |
| API Number: 3003907772 OCD Permi                                                                                                                                                                                        | t Number:                                                             |
| U/L or Qtr/Qtr: B Section: 26 Township: 30N Range                                                                                                                                                                       | e:7W County: Rio Arriba                                               |
| Center of Proposed Design: Latitude: 36.78826°N Longitud                                                                                                                                                                | le: -107.53714°W NAD: X 1927 1983                                     |
| Surface Owner: X Federal State Private Tribal Trust of                                                                                                                                                                  | or Indian Allotment                                                   |
| Pit: Subsection F or G of 19.15.17.11 NMAC  Temporary: Drilling Workover  Permanent Emergency Cavitation P&A  Lined Unlined Liner type: Thickness mil LLD  String-Reinforced  Liner Seams: Welded Factory Other Volume: | PE HDPE PVC Other bbl Dimensions L x W x D                            |
| notice of intent)  Drying Pad Above Ground Steel Tanks Haul-off Bins Other                                                                                                                                              | pplies to activities which require prior approval of a permit or      |
| Liner Seams: Welded Factory Other                                                                                                                                                                                       | PE HDPE PVD Other                                                     |
| X   Below-grade tank:   Subsection I of 19.15.17.11 NMAC                                                                                                                                                                |                                                                       |
| 5 Alternative Method:                                                                                                                                                                                                   |                                                                       |