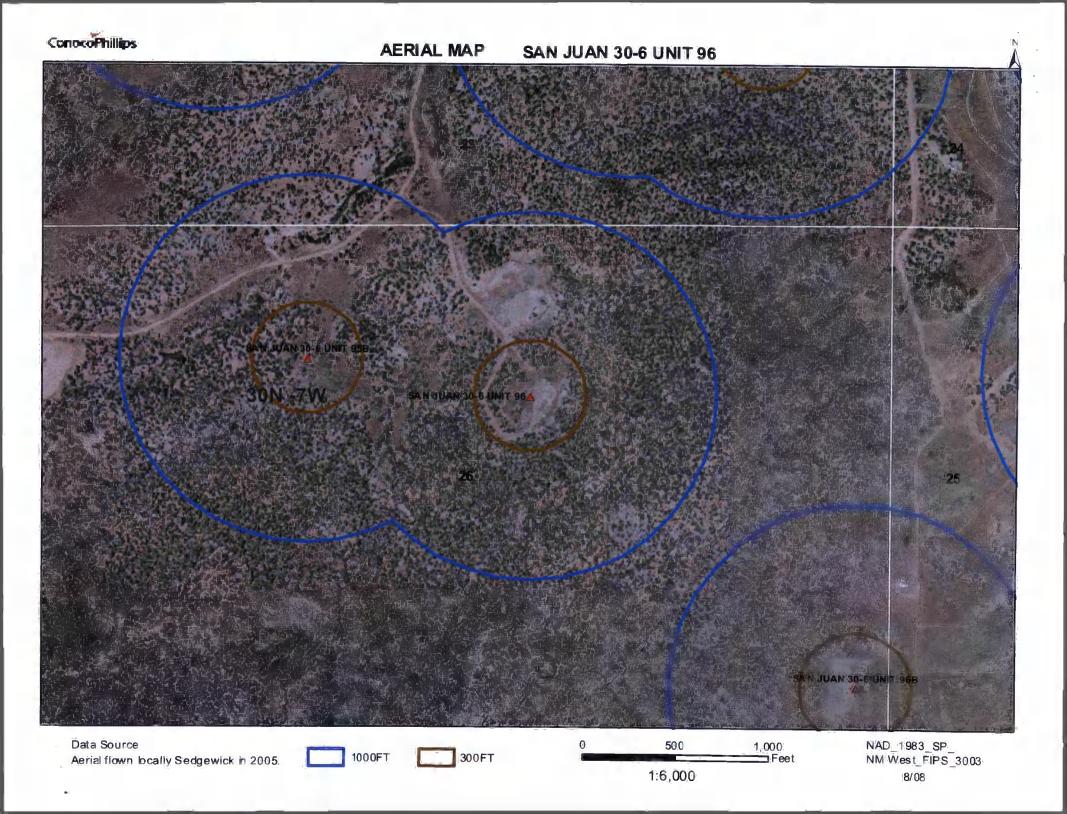

| environment. Nor does approval relieve the operator of its responsibility to comply with any other                                                                                                                      | applicable governmental authority's rules, regulations or ordinances. |
|-------------------------------------------------------------------------------------------------------------------------------------------------------------------------------------------------------------------------|-----------------------------------------------------------------------|
| Operator: Burlington Resources Oil & Gas Company, LP                                                                                                                                                                    | OGRID#: 14538                                                         |
| Address: PO Box 4289, Farmington, NM 87499                                                                                                                                                                              |                                                                       |
| Facility or well name: SAN JUAN 30-6 UNIT 96                                                                                                                                                                            |                                                                       |
| API Number: 3003907772 OCD Permi                                                                                                                                                                                        | t Number:                                                             |
| U/L or Qtr/Qtr: B Section: 26 Township: 30N Range                                                                                                                                                                       | e:7W County: Rio Arriba                                               |
| Center of Proposed Design: Latitude: 36.78826°N Longitud                                                                                                                                                                | le: -107.53714°W NAD: X 1927 1983                                     |
| Surface Owner: X Federal State Private Tribal Trust of                                                                                                                                                                  | or Indian Allotment                                                   |
| Pit: Subsection F or G of 19.15.17.11 NMAC  Temporary: Drilling Workover  Permanent Emergency Cavitation P&A  Lined Unlined Liner type: Thickness mil LLD  String-Reinforced  Liner Seams: Welded Factory Other Volume: | PE HDPE PVC Other bbl Dimensions L x W x D                            |
| notice of intent)  Drying Pad Above Ground Steel Tanks Haul-off Bins Other                                                                                                                                              | pplies to activities which require prior approval of a permit or      |
| Liner Seams: Welded Factory Other                                                                                                                                                                                       | PE HDPE PVD Other                                                     |
| X   Below-grade tank:   Subsection I of 19.15.17.11 NMAC                                                                                                                                                                |                                                                       |
| 5 Alternative Method:                                                                                                                                                                                                   |                                                                       |

| Fencing: Subsection D of 19.15.17.11 NMAC (Applies to permanent pit, temporary pits, and below-grade tanks)                                                                                                                                                                                                |                                |
|------------------------------------------------------------------------------------------------------------------------------------------------------------------------------------------------------------------------------------------------------------------------------------------------------------|--------------------------------|
| Chain link, six feet in height, two strands of barbed wire at top (Required if located within 1000 feet of a permanent residence, school, how                                                                                                                                                              | pital, institution or church)  |
| Four foot height, four strands of barbed wire evenly spaced between one and four feet  X Alternate. Please specify 4' hog wire fencing topped with two strands barbed wire.                                                                                                                                |                                |
| Antennate. Prease specify 4 nog wire reneing topped with two strangs parped wire.                                                                                                                                                                                                                          |                                |
| Netting: Subsection E of 19.15.17.11 NMAC (Applies to permanent pits and permanent open top tanks)                                                                                                                                                                                                         |                                |
| X Screen Netting Other                                                                                                                                                                                                                                                                                     |                                |
| Monthly inspections (If netting or screening is not physically feasible)                                                                                                                                                                                                                                   |                                |
| 8                                                                                                                                                                                                                                                                                                          |                                |
| Signs: Subsection C of 19.15.17.11 NMAC                                                                                                                                                                                                                                                                    |                                |
| 12" X 24", 2" lettering, providing Operator's name, site location, and emergency telephone numbers  X Signed in compliance with 19.15.3.103 NMAC                                                                                                                                                           |                                |
|                                                                                                                                                                                                                                                                                                            |                                |
| Administrative Approvals and Exceptions:                                                                                                                                                                                                                                                                   |                                |
| Justifications and/or demonstrations of equivalency are required. Please refer to 19.15.17 NMAC for guidance.                                                                                                                                                                                              |                                |
| Please check a box if one or more of the following is requested, if not leave blank:                                                                                                                                                                                                                       |                                |
| X Administrative approval(s): Requests must be submitted to the appropriate division district of the Santa Fe Environmental Bureau office (Fencing/BGT Liner)                                                                                                                                              | for consideration of approval. |
| Exception(s): Requests must be submitted to the Santa Fe Environmental Bureau office for consideration of approval.                                                                                                                                                                                        |                                |
| 10                                                                                                                                                                                                                                                                                                         |                                |
| Siting Criteria (regarding permitting): 19.15.17.10 NMAC                                                                                                                                                                                                                                                   |                                |
| Instructions: The applicant must demonstrate compliance for each siting criteria below in the application. Recommendations of acceptab<br>source material are provided below. Requests regarding changes to certain siting criteria may require administrative approval from the                           | le                             |
| appropriate district office or may be considered an exception which must be submitted to the Santa Fe Environmental Bureau Office for                                                                                                                                                                      |                                |
| consideration of approval. Applicant must attach justification for request. Please refer to 19.15.17.10 NMAC for guidance. Siting criter does not apply to drying pads or above grade-tanks associated with a closed-loop system.                                                                          | ia                             |
| Ground water is less than 50 feet below the bottom of the temporary pit, permanent pit, or below-grade tank.  NM Office of the State Engineer - iWATERS database search; USGS; Data obtained from nearby wells                                                                                             | Yes XNo                        |
| Within 300 feet of a continuously flowing watercourse, or 200 feet of any other watercourse, lakebed, sinkhole, or playa lake (measured from the ordinary high-water mark).                                                                                                                                | Yes XNo                        |
| - Topographic map; Visual inspection (certification) of the proposed site                                                                                                                                                                                                                                  |                                |
| Within 300 feet from a permanent residence, school, hospital, institution, or church in existence at the time of initial application.                                                                                                                                                                      | Yes X No                       |
| (Applies to temporary, emergency, or cavitation pits and helow-grade tanks)                                                                                                                                                                                                                                | □NA                            |
| - Visual inspection (certification) of the proposed site; Aerial photo; Satellite image                                                                                                                                                                                                                    |                                |
| Within 1000 feet from a permanent residence, school, hospital, institution, or church in existence at the time of initial application.                                                                                                                                                                     | Yes No                         |
| (Applied to permanent pits)  - Visual inspection (certification) of the proposed site; Aerial photo; Satellite image                                                                                                                                                                                       | XNA                            |
| Within 500 horizonal feet of a private, domestic fresh water well or spring that less than five households use for domestic or stock water                                                                                                                                                                 | ring Yes X No                  |
| purposes, or within 1000 horizontal feet of any other fresh water well or spring, in existence at the time of initial application.                                                                                                                                                                         | ring Yes XNo                   |
| - NM Office of the State Engineer - iWATERS database search; Visual inspection (certification) of the proposed site.                                                                                                                                                                                       |                                |
| Within incorporated municipal boundaries or within a defined municipal fresh water well field covered under a municipal ordinance adopted pursuant to NMSA 1978, Section 3-27-3, as amended  - Written confirmation or verification from the municipality; Written approval obtained from the municipality | Yes XNo                        |
| Within 500 feet of a wetland.                                                                                                                                                                                                                                                                              | Yes XNo                        |
| - US Fish and Wildlife Wetland Identification map; Topographic map; Visual inspection (certification) of the proposed site Within the area overlying a subsurface mine.                                                                                                                                    | Yes XNo                        |
| - Written confirmation or verification or map from the NM EMNRD - Mining and Mineral Division                                                                                                                                                                                                              |                                |
| <ul> <li>Within an unstable area.</li> <li>Engineering measures incorporated into the design; NM Bureau of Geology &amp; Mineral Resources; USGS; NM Geological Society; Topographic map</li> </ul>                                                                                                        | Yes X No                       |
| Within a 100-year floodplain - FEMA map                                                                                                                                                                                                                                                                    | Yes XNo                        |