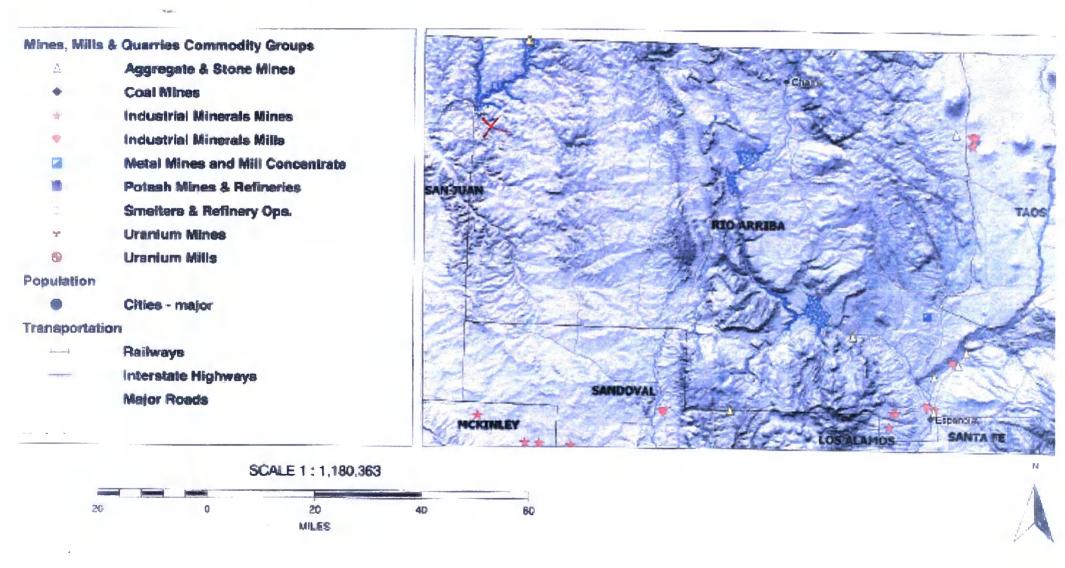

# Mines, Mills and Quarries Web Map

SAN JUAN 30-6 UNIT COM 73A Unit Letter: F, Section: 22, Town: 030N, Range: 007W

SAN QUAN 30-6 UNIT COM#173A