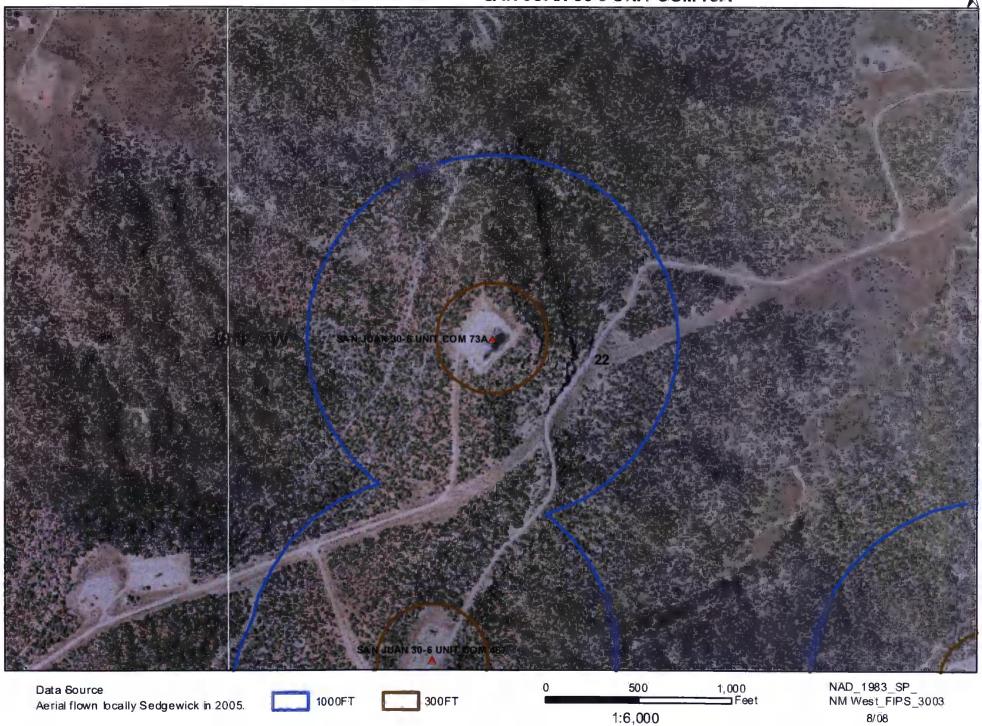

# Mines, Mills and Quarries Web Map

SAN JUAN 30-6 UNIT COM 73A Unit Letter: F, Section: 22, Town: 030N, Range: 007W

SAN QUAN 30-6 UNIT COM#173A