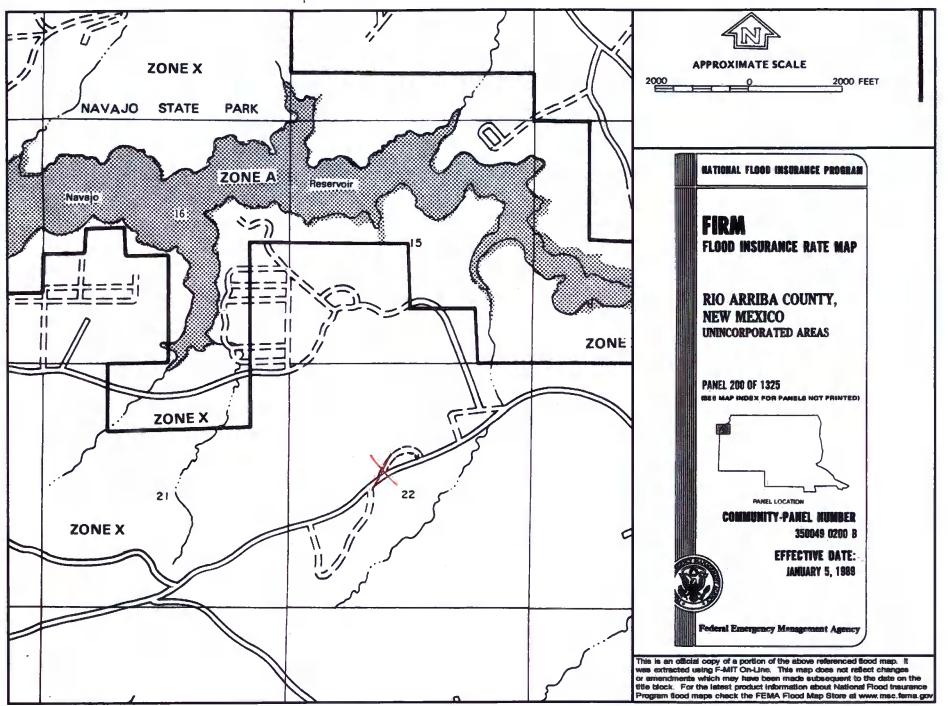

# Mines, Mills and Quarries Web Map

SAN JUAN 30-6 UNIT COM 73A Unit Letter: F, Section: 22, Town: 030N, Range: 007W

SAN QUAN 30-6 UNIT COM#173A