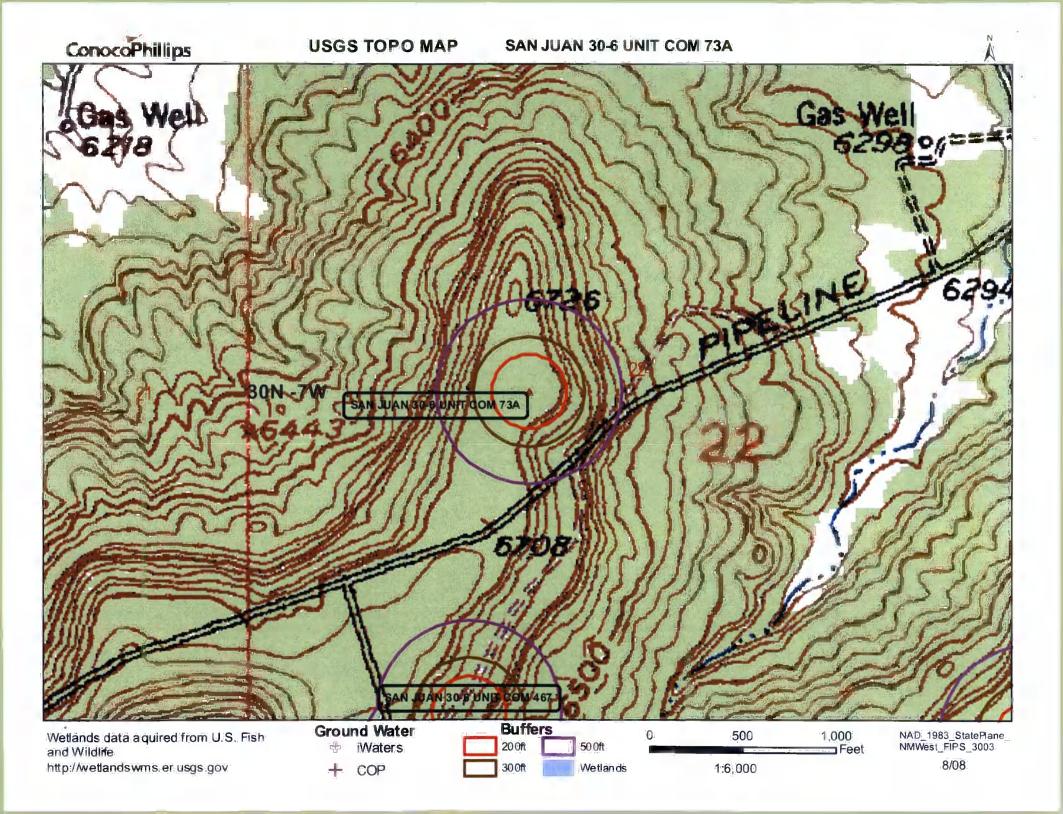

# Mines, Mills and Quarries Web Map

SAN JUAN 30-6 UNIT COM 73A Unit Letter: F, Section: 22, Town: 030N, Range: 007W

SAN QUAN 30-6 UNIT COM#173A