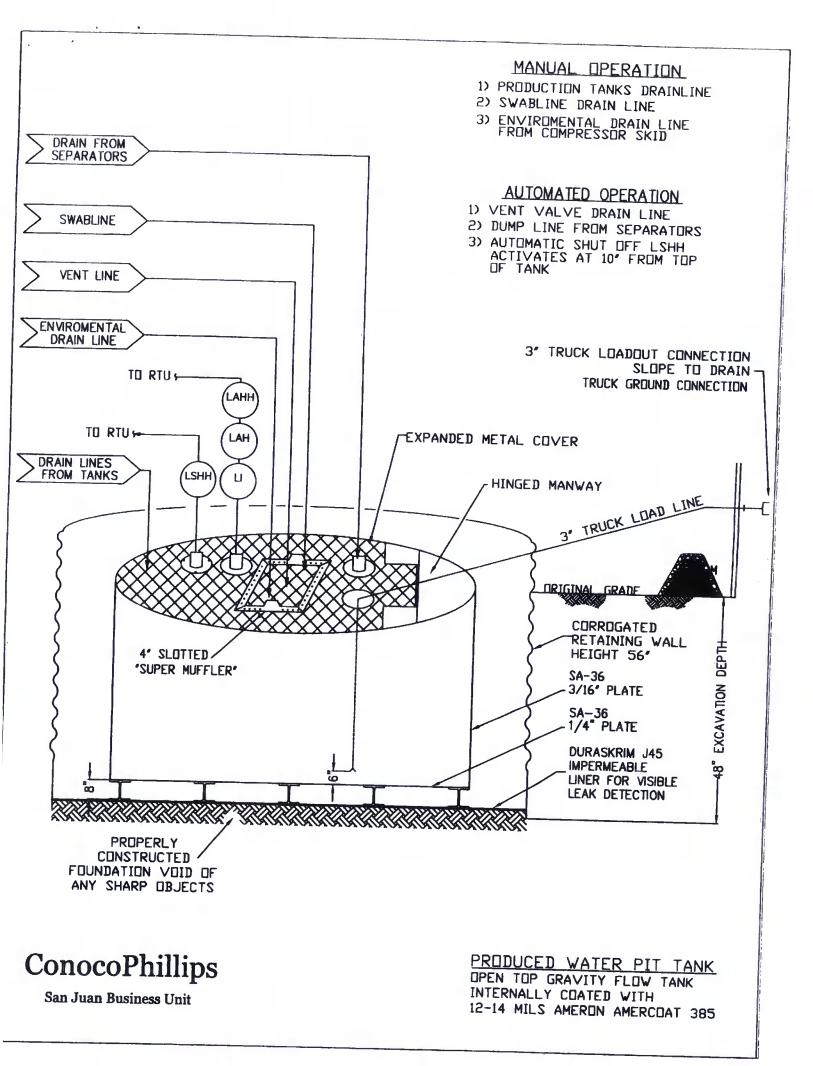

а). 7

| Fencing: Subsection D of 19.15.17.11 NMAC (Applies to permanent pit, temporary pits, and below-grade tanks)     Chain link, six feet in height, two strands of barbed wire at top (Required if located within 1000 feet of a permanent residence, school, hospital, institution or church)     Four foot height, four strands of barbed wire evenly spaced between one and four feet     X Alternate. Please specify <u>4' hog wire fencing topped with two strands barbed wire.</u>                                                                                                                                                                                                                                                            |                                                                                                                                                                                                                                                                                                                                                                                                                           |     |  |  |  |  |  |  |  |
|-------------------------------------------------------------------------------------------------------------------------------------------------------------------------------------------------------------------------------------------------------------------------------------------------------------------------------------------------------------------------------------------------------------------------------------------------------------------------------------------------------------------------------------------------------------------------------------------------------------------------------------------------------------------------------------------------------------------------------------------------|---------------------------------------------------------------------------------------------------------------------------------------------------------------------------------------------------------------------------------------------------------------------------------------------------------------------------------------------------------------------------------------------------------------------------|-----|--|--|--|--|--|--|--|
| Netting:       Subsection E of 19.15.17.11 NMAC (Applies to permanent pits and permanent open top tanks)         X       Screen       Netting         Other                                                                                                                                                                                                                                                                                                                                                                                                                                                                                                                                                                                     |                                                                                                                                                                                                                                                                                                                                                                                                                           |     |  |  |  |  |  |  |  |
| 8<br>Signs: Subsection C of 19.15.17.11 NMAC<br>12" X 24", 2" lettering, providing Operator's name, site location, and emergency telephone numbers<br>X Signed in compliance with 19.15.3.103 NMAC                                                                                                                                                                                                                                                                                                                                                                                                                                                                                                                                              |                                                                                                                                                                                                                                                                                                                                                                                                                           |     |  |  |  |  |  |  |  |
| <ul> <li>9         <u>Administrative Approvals and Exceptions:</u> </li> <li>Justifications and/or demonstrations of equivalency are required. Please refer to 19.15.17 NMAC for guidance.     </li> <li>Please check a box if one or more of the following is requested, if not leave blank:         X Administrative approval(s): Requests must be submitted to the appropriate division district of the Santa Fe Environmental Bureau office for content (Fencing/BGT Liner)     </li> <li>Exception(s): Requests must be submitted to the Santa Fe Environmental Bureau office for consideration of approval.</li> </ul>                                                                                                                    | Justifications and/or demonstrations of equivalency are required. Please refer to 19.15.17 NMAC for guidance. Please check a box if one or more of the following is requested, if not leave blank:           X         Administrative approval(s): Requests must be submitted to the appropriate division district of the Santa Fe Environmental Bureau office for consideration of approval.         (Fencing/BGT Liner) |     |  |  |  |  |  |  |  |
| 10<br><u>Siting Criteria (regarding permitting)</u> : 19.15.17.10 NMAC<br>Instructions: The applicant must demonstrate compliance for each siting criteria below in the application. Recommendations of acceptable<br>source material are provided below. Requests regarding changes to certain siting criteria may require administrative approval from the<br>appropriate district office or may be considered an exception which must be submitted to the Santa Fe Environmental Bureau Office for<br>consideration of approval. Applicant must attach justification for request. Please refer to 19.15.17.10 NMAC for guidance. Siting criteria<br>does not apply to drying pads or above grade-tanks associated with a closed-loop system. |                                                                                                                                                                                                                                                                                                                                                                                                                           |     |  |  |  |  |  |  |  |
| Ground water is less than 50 feet below the bottom of the temporary pit, permanent pit, or below-grade tank.<br>- NM Office of the State Engineer - iWATERS database search; USGS; Data obtained from nearby wells                                                                                                                                                                                                                                                                                                                                                                                                                                                                                                                              | Yes                                                                                                                                                                                                                                                                                                                                                                                                                       | XNo |  |  |  |  |  |  |  |
| Within 300 feet of a continuously flowing watercourse, or 200 feet of any other watercourse, lakebed, sinkhole, or playa lake (measured from the ordinary high-water mark).<br>- Topographic map; Visual inspection (certification) of the proposed site                                                                                                                                                                                                                                                                                                                                                                                                                                                                                        | Yes                                                                                                                                                                                                                                                                                                                                                                                                                       | XNo |  |  |  |  |  |  |  |
| Within 300 feet from a permanent residence, school, hospital, institution, or church in existence at the time of initial application.                                                                                                                                                                                                                                                                                                                                                                                                                                                                                                                                                                                                           | Yes                                                                                                                                                                                                                                                                                                                                                                                                                       | XNo |  |  |  |  |  |  |  |
| (Applies to temporary, emergency, or cavitation pits and below-grade tanks)<br>- Visual inspection (certification) of the proposed site; Aerial photo; Satellite image                                                                                                                                                                                                                                                                                                                                                                                                                                                                                                                                                                          | □ NA                                                                                                                                                                                                                                                                                                                                                                                                                      |     |  |  |  |  |  |  |  |
| Within 1000 feet from a permanent residence, school, hospital, institution, or church in existence at the time of initial application.       Image         (Applied to permanent pits)       Image         • Visual inspection (certification) of the proposed site; Aerial photo; Satellite image                                                                                                                                                                                                                                                                                                                                                                                                                                              |                                                                                                                                                                                                                                                                                                                                                                                                                           |     |  |  |  |  |  |  |  |
| Within 500 horizonal feet of a private, domestic fresh water well or spring that less than five households use for domestic or stock watering purposes, or within 1000 horizontal feet of any other fresh water well or spring, in existence at the time of initial application.                                                                                                                                                                                                                                                                                                                                                                                                                                                                | Yes                                                                                                                                                                                                                                                                                                                                                                                                                       | XNo |  |  |  |  |  |  |  |
| - NM Office of the State Engineer - iWATERS database search; Visual inspection (certification) of the proposed site.                                                                                                                                                                                                                                                                                                                                                                                                                                                                                                                                                                                                                            |                                                                                                                                                                                                                                                                                                                                                                                                                           |     |  |  |  |  |  |  |  |
| Within incorporated municipal boundaries or within a defined municipal fresh water well field covered under a municipal ordinance<br>adopted pursuant to NMSA 1978, Section 3-27-3, as amended<br>- Written confirmation or verification from the municipality; Written approval obtained from the municipality                                                                                                                                                                                                                                                                                                                                                                                                                                 | Yes                                                                                                                                                                                                                                                                                                                                                                                                                       | XNo |  |  |  |  |  |  |  |
| <ul> <li>Written communicipality</li> <li>Within 500 feet of a wetland.</li> <li>US Fish and Wildlife Wetland Identification map; Topographic map; Visual inspection (certification) of the proposed site</li> </ul>                                                                                                                                                                                                                                                                                                                                                                                                                                                                                                                            | Yes                                                                                                                                                                                                                                                                                                                                                                                                                       | XNo |  |  |  |  |  |  |  |
| Within the area overlying a subsurface mine.<br>- Written confirmation or verification or map from the NM EMNRD - Mining and Mineral Division                                                                                                                                                                                                                                                                                                                                                                                                                                                                                                                                                                                                   | Yes                                                                                                                                                                                                                                                                                                                                                                                                                       | XNo |  |  |  |  |  |  |  |
| Within an unstable area.<br>- Engineering measures incorporated into the design; NM Bureau of Geology & Mineral Resources; USGS; NM Geological<br>Society: Topographic map                                                                                                                                                                                                                                                                                                                                                                                                                                                                                                                                                                      | Yes                                                                                                                                                                                                                                                                                                                                                                                                                       | XNo |  |  |  |  |  |  |  |
| Society; Topographic map<br>Within a 100-year floodplain<br>- FEMA map                                                                                                                                                                                                                                                                                                                                                                                                                                                                                                                                                                                                                                                                          | Yes                                                                                                                                                                                                                                                                                                                                                                                                                       | XNo |  |  |  |  |  |  |  |