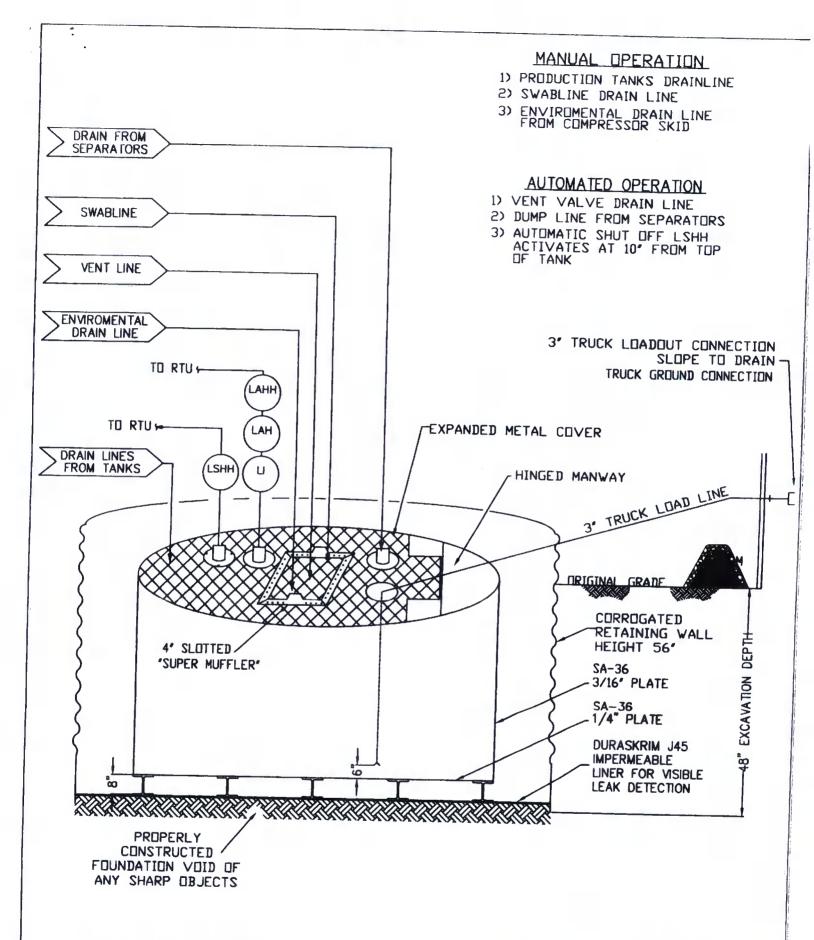

| X Below-grade tank: Subsection I    | of 19.15.17.11 NMAC                                 | The state of the s |
|-------------------------------------|-----------------------------------------------------|--------------------------------------------------------------------------------------------------------------------------------------------------------------------------------------------------------------------------------------------------------------------------------------------------------------------------------------------------------------------------------------------------------------------------------------------------------------------------------------------------------------------------------------------------------------------------------------------------------------------------------------------------------------------------------------------------------------------------------------------------------------------------------------------------------------------------------------------------------------------------------------------------------------------------------------------------------------------------------------------------------------------------------------------------------------------------------------------------------------------------------------------------------------------------------------------------------------------------------------------------------------------------------------------------------------------------------------------------------------------------------------------------------------------------------------------------------------------------------------------------------------------------------------------------------------------------------------------------------------------------------------------------------------------------------------------------------------------------------------------------------------------------------------------------------------------------------------------------------------------------------------------------------------------------------------------------------------------------------------------------------------------------------------------------------------------------------------------------------------------------------|
| Volume: 120 bb                      | Type of fluid: Produced Water                       |                                                                                                                                                                                                                                                                                                                                                                                                                                                                                                                                                                                                                                                                                                                                                                                                                                                                                                                                                                                                                                                                                                                                                                                                                                                                                                                                                                                                                                                                                                                                                                                                                                                                                                                                                                                                                                                                                                                                                                                                                                                                                                                                |
| Tank Construction material:         | Metal                                               |                                                                                                                                                                                                                                                                                                                                                                                                                                                                                                                                                                                                                                                                                                                                                                                                                                                                                                                                                                                                                                                                                                                                                                                                                                                                                                                                                                                                                                                                                                                                                                                                                                                                                                                                                                                                                                                                                                                                                                                                                                                                                                                                |
| Secondary containment with leak det | tection X Visible sidewalls, liner, 6-inch lift and | automatic overflow shut-off                                                                                                                                                                                                                                                                                                                                                                                                                                                                                                                                                                                                                                                                                                                                                                                                                                                                                                                                                                                                                                                                                                                                                                                                                                                                                                                                                                                                                                                                                                                                                                                                                                                                                                                                                                                                                                                                                                                                                                                                                                                                                                    |
| Visible sidewalls and liner         | Visible sidewalls only Other                        |                                                                                                                                                                                                                                                                                                                                                                                                                                                                                                                                                                                                                                                                                                                                                                                                                                                                                                                                                                                                                                                                                                                                                                                                                                                                                                                                                                                                                                                                                                                                                                                                                                                                                                                                                                                                                                                                                                                                                                                                                                                                                                                                |
| Liner Type: Thickness               | mil HDPE PVC X Other                                | Unspecified                                                                                                                                                                                                                                                                                                                                                                                                                                                                                                                                                                                                                                                                                                                                                                                                                                                                                                                                                                                                                                                                                                                                                                                                                                                                                                                                                                                                                                                                                                                                                                                                                                                                                                                                                                                                                                                                                                                                                                                                                                                                                                                    |