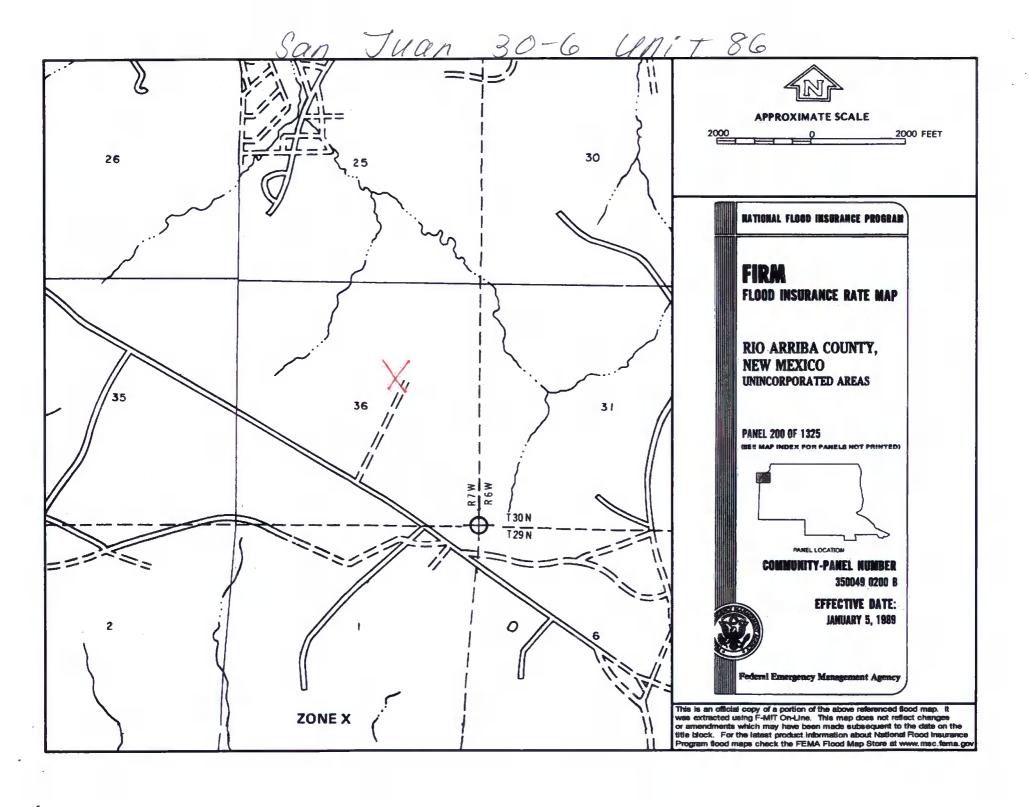

# Pit Closed-Loon System Relow-Grade Tank or

| Proposed Alternative Method Permit or Closure Plan Application                                                                                                                                                                                                                                                                                                                                                                                                                                                                                                                                                                                                                                                                                                                                                                                                                    |
|-----------------------------------------------------------------------------------------------------------------------------------------------------------------------------------------------------------------------------------------------------------------------------------------------------------------------------------------------------------------------------------------------------------------------------------------------------------------------------------------------------------------------------------------------------------------------------------------------------------------------------------------------------------------------------------------------------------------------------------------------------------------------------------------------------------------------------------------------------------------------------------|
| Type of action:  X Permit of a pit, closed-loop system, below-grade tank, or proposed alternative method  Closure of a pit, closed-loop system, below-grade tank, or proposed alternative method  Modification to an existing permit  Closure plan only submitted for an existing permitted or non-permitted pit, closed-loop system, below-grade tank, or proposed alternative method  Instructions: Please submit one application (Form C-144) per individual pit, closed-loop system, below-grade tank or alternative request  Please be advised that approval of this request does not relieve the operator of liability should operations result in pollution of surface water, ground water or the environment. Nor does approval relieve the operator of its responsibility to comply with any other applicable governmental authority's rules, regulations or ordinances. |
| Operator: Burlington Resources Oil & Gas Company, LP OGRID#: 14538                                                                                                                                                                                                                                                                                                                                                                                                                                                                                                                                                                                                                                                                                                                                                                                                                |
| Address: PO Box 4289, Farmington, NM 87499                                                                                                                                                                                                                                                                                                                                                                                                                                                                                                                                                                                                                                                                                                                                                                                                                                        |
| Facility or well name: SAN JUAN 30-6 UNIT 86                                                                                                                                                                                                                                                                                                                                                                                                                                                                                                                                                                                                                                                                                                                                                                                                                                      |
| API Number: 3003907732 OCD Permit Number:                                                                                                                                                                                                                                                                                                                                                                                                                                                                                                                                                                                                                                                                                                                                                                                                                                         |
| U/L or Qtr/Qtr: G Section: 36 Township: 30N Range: 7W County: Rio Arriba  Center of Proposed Design: Latitude: 36.77142°N Longitude: -107.51778°W NAD: X 1927 1983                                                                                                                                                                                                                                                                                                                                                                                                                                                                                                                                                                                                                                                                                                                |
| Center of Proposed Design: Latitude: 36.77142°N Longitude: -107.51778°W NAD: X 1927 1983  Surface Owner: Federal X State Private Tribal Trust or Indian Allotment                                                                                                                                                                                                                                                                                                                                                                                                                                                                                                                                                                                                                                                                                                                 |
| Pit: Subsection F or G of 19.15.17.11 NMAC  Temporary: Drilling Workover Permanent Emergency Cavitation P&A Lined Unlined Liner type: Thickness mil LLDPE HDPE PVC Other  String-Reinforced Liner Seams: Welded Factory Other Volume: bbl Dimensions L x W x D                                                                                                                                                                                                                                                                                                                                                                                                                                                                                                                                                                                                                    |
| Closed-loop System: Subsection H of 19.15.17.11 NMAC  Type of Operation: P&A Drilling a new well Workover or Drilling (Applies to activities which require prior approval of a permit or notice of intent)  Drying Pad Above Ground Steel Tanks Haul-off Bins Other  Lined Unlined Liner type: Thickness mil LLDPE HDPE PVD Other  Liner Seams: Welded Factory Other                                                                                                                                                                                                                                                                                                                                                                                                                                                                                                              |
|                                                                                                                                                                                                                                                                                                                                                                                                                                                                                                                                                                                                                                                                                                                                                                                                                                                                                   |

**Alternative Method:** 

Submittal of an exception request is required. Exceptions must be submitted to the Santa Fe Environmental Bureau office for consideration of approval.

| Fencing: Subsection D of 19.15.17.11 NMAC (Applies to permanent pit, temporary pits, and below-grade tanks)  Chain link, six feet in height, two strands of barbed wire at top (Required if located within 1000 feet of a permanent residence, school, hospita  Four foot height, four strands of barbed wire evenly spaced between one and four feet  X Alternate. Please specify 4' hog wire fencing topped with two strands barbed wire.                                                                                           | l, institution or chi | urch)     |
|---------------------------------------------------------------------------------------------------------------------------------------------------------------------------------------------------------------------------------------------------------------------------------------------------------------------------------------------------------------------------------------------------------------------------------------------------------------------------------------------------------------------------------------|-----------------------|-----------|
| Netting: Subsection E of 19.15.17.11 NMAC (Applies to permanent pits and permanent open top tanks)  X Screen Netting Other  Monthly inspections (If netting or screening is not physically feasible)                                                                                                                                                                                                                                                                                                                                  |                       |           |
| Signs: Subsection C of 19.15.17.11 NMAC  12" X 24", 2" lettering, providing Operator's name, site location, and emergency telephone numbers  X Signed in compliance with 19.15.3.103 NMAC                                                                                                                                                                                                                                                                                                                                             |                       |           |
| Administrative Approvals and Exceptions:  Justifications and/or demonstrations of equivalency are required. Please refer to 19.15.17 NMAC for guidance.  Please check a box if one or more of the following is requested, if not leave blank:  X Administrative approval(s): Requests must be submitted to the appropriate division district of the Santa Fe Environmental Bureau office for (Fencing/BGT Liner)  Exception(s): Requests must be submitted to the Santa Fe Environmental Bureau office for consideration of approval. | consideration of a    | ipproval. |
| Siting Criteria (regarding permitting): 19.15.17.10 NMAC  Instructions: The applicant must demonstrate compliance for each siting criteria below in the application. Recommendations of acceptable source material are provided below. Requests regarding changes to certain siting criteria may require administrative approval from the appropriate district office or may be considered an exception which must be submitted to the Santa Fe Environmental Bureau Office for                                                       |                       |           |
| consideration of approval. Applicant must attach justification for request. Please refer to 19.15.17.10 NMAC for guidance. Siting criteria does not apply to drying pads or above grade-tanks associated with a closed-loop system.                                                                                                                                                                                                                                                                                                   |                       |           |
| Ground water is less than 50 feet below the bottom of the temporary pit, permanent pit, or below-grade tank.  NM Office of the State Engineer - iWATERS database search; USGS; Data obtained from nearby wells  Within 300 feet of a continuously flowing watercourse, or 200 feet of any other watercourse, lakebed, sinkhole, or playa                                                                                                                                                                                              | Yes                   | X No      |
| lake (measured from the ordinary high-water mark).  - Topographic map; Visual inspection (certification) of the proposed site                                                                                                                                                                                                                                                                                                                                                                                                         |                       |           |
| Within 300 feet from a permanent residence, school, hospital, institution, or church in existence at the time of initial application.  (Applies to temporary, emergency, or cavitation pits and below-grade tanks)                                                                                                                                                                                                                                                                                                                    | Yes                   | XNo       |
| - Visual inspection (certification) of the proposed site; Aerial photo; Satellite image                                                                                                                                                                                                                                                                                                                                                                                                                                               | □□NA                  |           |
| Within 1000 feet from a permanent residence, school, hospital, institution, or church in existence at the time of initial application.  (Applied to permanent pits)                                                                                                                                                                                                                                                                                                                                                                   | Yes X NA              | □No       |
| - Visual inspection (certification) of the proposed site; Aerial photo; Satellite image                                                                                                                                                                                                                                                                                                                                                                                                                                               |                       |           |
| Within 500 horizonal feet of a private, domestic fresh water well or spring that less than five households use for domestic or stock watering purposes, or within 1000 horizontal feet of any other fresh water well or spring, in existence at the time of initial application.                                                                                                                                                                                                                                                      | Yes                   | XNo       |
| - NM Office of the State Engineer - iWATERS database search; Visual inspection (certification) of the proposed site.                                                                                                                                                                                                                                                                                                                                                                                                                  |                       |           |
| Within incorporated municipal boundaries or within a defined municipal fresh water well field covered under a municipal ordinance adopted pursuant to NMSA 1978, Section 3-27-3, as amended  - Written confirmation or verification from the municipality; Written approval obtained from the municipality                                                                                                                                                                                                                            | Yes                   | XNo       |
| Within 500 feet of a wetland US Fish and Wildlife Wetland Identification map; Topographic map; Visual inspection (certification) of the proposed site                                                                                                                                                                                                                                                                                                                                                                                 | Yes                   | XNo       |
| Within the area overlying a subsurface mine.  Written confirmation or verification or map from the NM EMNRD - Mining and Mineral Division                                                                                                                                                                                                                                                                                                                                                                                             | Yes                   | XNo       |
| Within an unstable area.  - Engineering measures incorporated into the design; NM Bureau of Geology & Mineral Resources; USGS; NM Geological                                                                                                                                                                                                                                                                                                                                                                                          | Yes                   | X No      |
| Society; Topographic map  Within a 100-year floodplain  FEMA map                                                                                                                                                                                                                                                                                                                                                                                                                                                                      | Yes                   | XNo       |