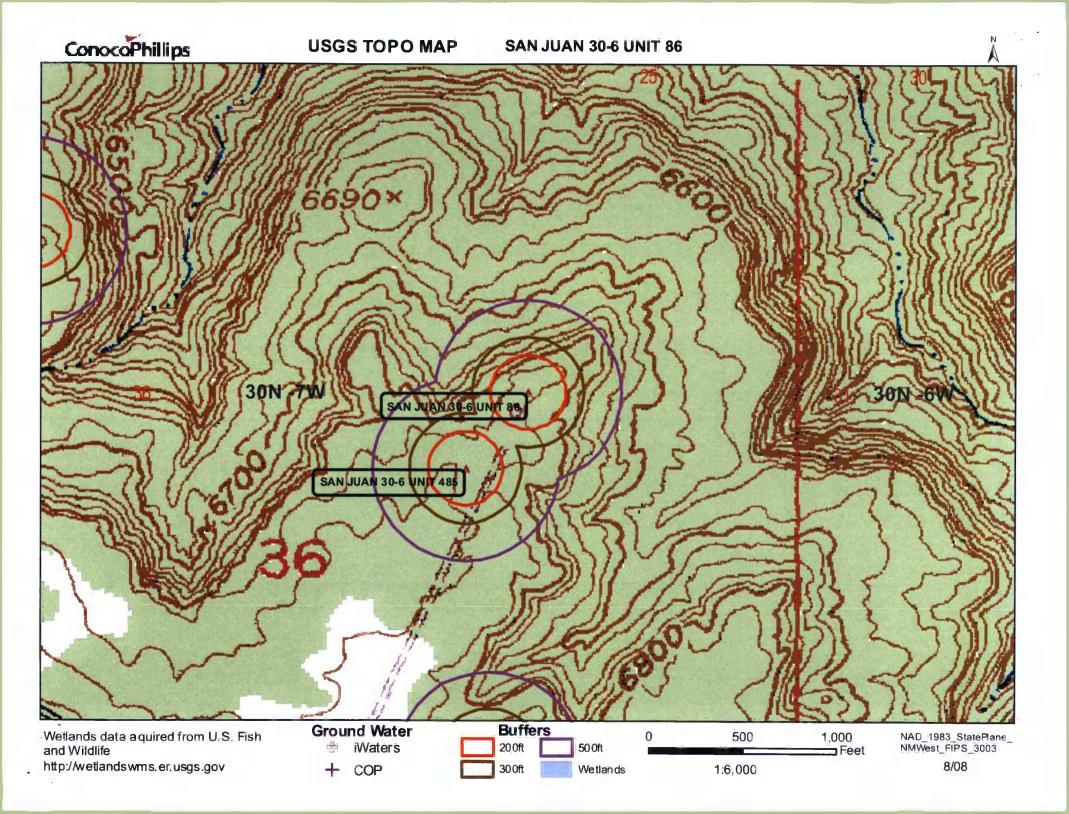

**Alternative Method:** 

Submittal of an exception request is required. Exceptions must be submitted to the Santa Fe Environmental Bureau office for consideration of approval.

| Fencing: Subsection D of 19.15.17.11 NMAC (Applies to permanent pit, temporary pits, and below-grade tanks)  Chain link, six feet in height, two strands of barbed wire at top (Required if located within 1000 feet of a permanent residence, school, hospita  Four foot height, four strands of barbed wire evenly spaced between one and four feet  X Alternate. Please specify 4' hog wire fencing topped with two strands barbed wire.                                                                                           | l, institution or chi | urch)     |
|---------------------------------------------------------------------------------------------------------------------------------------------------------------------------------------------------------------------------------------------------------------------------------------------------------------------------------------------------------------------------------------------------------------------------------------------------------------------------------------------------------------------------------------|-----------------------|-----------|
| Netting: Subsection E of 19.15.17.11 NMAC (Applies to permanent pits and permanent open top tanks)  X Screen Netting Other  Monthly inspections (If netting or screening is not physically feasible)                                                                                                                                                                                                                                                                                                                                  |                       |           |
| Signs: Subsection C of 19.15.17.11 NMAC  12" X 24", 2" lettering, providing Operator's name, site location, and emergency telephone numbers  X Signed in compliance with 19.15.3.103 NMAC                                                                                                                                                                                                                                                                                                                                             |                       |           |
| Administrative Approvals and Exceptions:  Justifications and/or demonstrations of equivalency are required. Please refer to 19.15.17 NMAC for guidance.  Please check a box if one or more of the following is requested, if not leave blank:  X Administrative approval(s): Requests must be submitted to the appropriate division district of the Santa Fe Environmental Bureau office for (Fencing/BGT Liner)  Exception(s): Requests must be submitted to the Santa Fe Environmental Bureau office for consideration of approval. | consideration of a    | ipproval. |
| Siting Criteria (regarding permitting): 19.15.17.10 NMAC  Instructions: The applicant must demonstrate compliance for each siting criteria below in the application. Recommendations of acceptable source material are provided below. Requests regarding changes to certain siting criteria may require administrative approval from the appropriate district office or may be considered an exception which must be submitted to the Santa Fe Environmental Bureau Office for                                                       |                       |           |
| consideration of approval. Applicant must attach justification for request. Please refer to 19.15.17.10 NMAC for guidance. Siting criteria does not apply to drying pads or above grade-tanks associated with a closed-loop system.                                                                                                                                                                                                                                                                                                   |                       |           |
| Ground water is less than 50 feet below the bottom of the temporary pit, permanent pit, or below-grade tank.  NM Office of the State Engineer - iWATERS database search; USGS; Data obtained from nearby wells  Within 300 feet of a continuously flowing watercourse, or 200 feet of any other watercourse, lakebed, sinkhole, or playa                                                                                                                                                                                              | Yes                   | X No      |
| lake (measured from the ordinary high-water mark).  - Topographic map; Visual inspection (certification) of the proposed site                                                                                                                                                                                                                                                                                                                                                                                                         |                       |           |
| Within 300 feet from a permanent residence, school, hospital, institution, or church in existence at the time of initial application.  (Applies to temporary, emergency, or cavitation pits and below-grade tanks)                                                                                                                                                                                                                                                                                                                    | Yes                   | XNo       |
| - Visual inspection (certification) of the proposed site; Aerial photo; Satellite image                                                                                                                                                                                                                                                                                                                                                                                                                                               | □□NA                  |           |
| Within 1000 feet from a permanent residence, school, hospital, institution, or church in existence at the time of initial application.  (Applied to permanent pits)                                                                                                                                                                                                                                                                                                                                                                   | Yes X NA              | □No       |
| - Visual inspection (certification) of the proposed site; Aerial photo; Satellite image                                                                                                                                                                                                                                                                                                                                                                                                                                               |                       |           |
| Within 500 horizonal feet of a private, domestic fresh water well or spring that less than five households use for domestic or stock watering purposes, or within 1000 horizontal feet of any other fresh water well or spring, in existence at the time of initial application.                                                                                                                                                                                                                                                      | Yes                   | XNo       |
| - NM Office of the State Engineer - iWATERS database search; Visual inspection (certification) of the proposed site.                                                                                                                                                                                                                                                                                                                                                                                                                  |                       |           |
| Within incorporated municipal boundaries or within a defined municipal fresh water well field covered under a municipal ordinance adopted pursuant to NMSA 1978, Section 3-27-3, as amended  - Written confirmation or verification from the municipality; Written approval obtained from the municipality                                                                                                                                                                                                                            | Yes                   | XNo       |
| Within 500 feet of a wetland US Fish and Wildlife Wetland Identification map; Topographic map; Visual inspection (certification) of the proposed site                                                                                                                                                                                                                                                                                                                                                                                 | Yes                   | XNo       |
| Within the area overlying a subsurface mine.  Written confirmation or verification or map from the NM EMNRD - Mining and Mineral Division                                                                                                                                                                                                                                                                                                                                                                                             | Yes                   | XNo       |
| Within an unstable area.  - Engineering measures incorporated into the design; NM Bureau of Geology & Mineral Resources; USGS; NM Geological                                                                                                                                                                                                                                                                                                                                                                                          | Yes                   | X No      |
| Society; Topographic map  Within a 100-year floodplain  FEMA map                                                                                                                                                                                                                                                                                                                                                                                                                                                                      | Yes                   | XNo       |