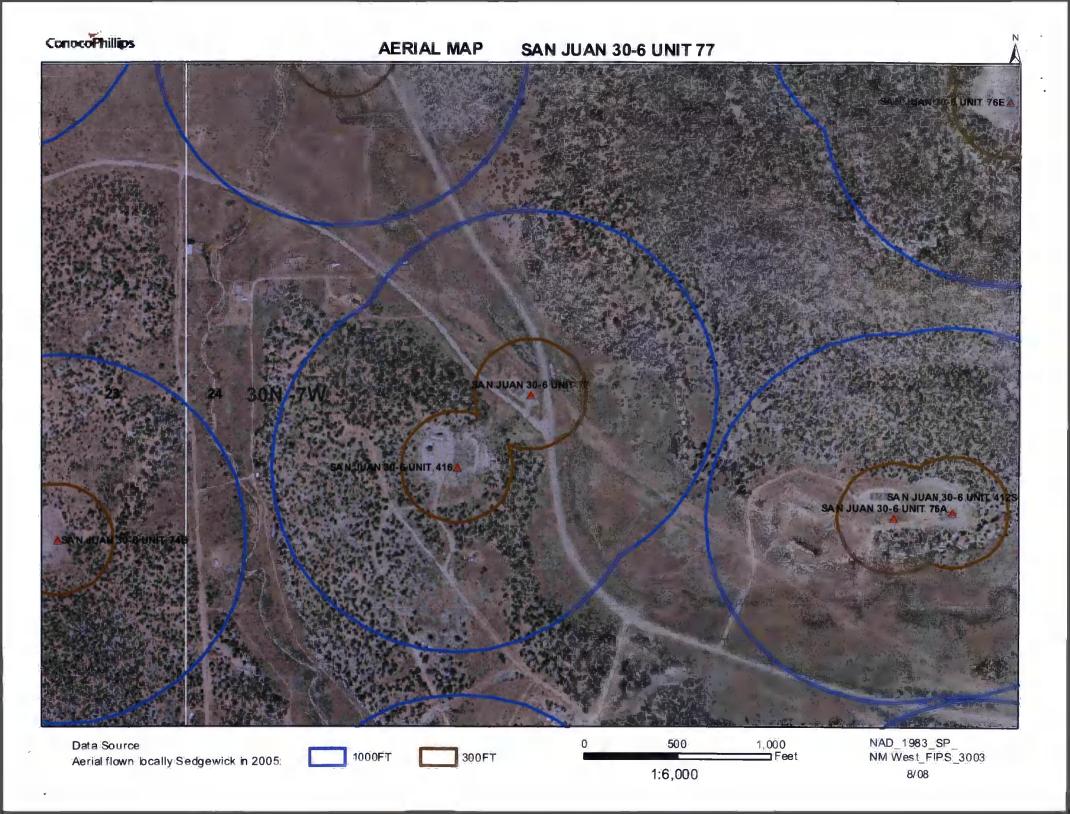

| Fencing: Subsection D of 19.15.17.11 NMAC (Applies to permanent pit, temporary pits, and below-grade tanks)  Chain link, six feet in height, two strands of barbed wire at top (Required if located within 1000 feet of a permanent residence, school, hospital, ins                                                                                                                                                                                                                                                                                                                                                                                                                                                                                                                                                                                                                                                                                                                                                                                                                                                                                                                                                                                                                                                                                                                                                                                                                                                                                                                                                                                                                                                                                                                                                                                                                                                                                                                                                                                                                                                           | stitution or ch | urch)    |
|--------------------------------------------------------------------------------------------------------------------------------------------------------------------------------------------------------------------------------------------------------------------------------------------------------------------------------------------------------------------------------------------------------------------------------------------------------------------------------------------------------------------------------------------------------------------------------------------------------------------------------------------------------------------------------------------------------------------------------------------------------------------------------------------------------------------------------------------------------------------------------------------------------------------------------------------------------------------------------------------------------------------------------------------------------------------------------------------------------------------------------------------------------------------------------------------------------------------------------------------------------------------------------------------------------------------------------------------------------------------------------------------------------------------------------------------------------------------------------------------------------------------------------------------------------------------------------------------------------------------------------------------------------------------------------------------------------------------------------------------------------------------------------------------------------------------------------------------------------------------------------------------------------------------------------------------------------------------------------------------------------------------------------------------------------------------------------------------------------------------------------|-----------------|----------|
| Four foot height, four strands of barbed wire evenly spaced between one and four feet  X Alternate. Please specify 4'hog wire fencing topped with two strands barbed wire.                                                                                                                                                                                                                                                                                                                                                                                                                                                                                                                                                                                                                                                                                                                                                                                                                                                                                                                                                                                                                                                                                                                                                                                                                                                                                                                                                                                                                                                                                                                                                                                                                                                                                                                                                                                                                                                                                                                                                     |                 |          |
| and the control of th |                 |          |
| Netting: Subsection E of 19.15.17.11 NMAC (Applies to permanent pits and permanent open top tanks)  X Screen Netting Other  Monthly inspections (If netting or screening is not physically feasible)                                                                                                                                                                                                                                                                                                                                                                                                                                                                                                                                                                                                                                                                                                                                                                                                                                                                                                                                                                                                                                                                                                                                                                                                                                                                                                                                                                                                                                                                                                                                                                                                                                                                                                                                                                                                                                                                                                                           |                 |          |
| 8                                                                                                                                                                                                                                                                                                                                                                                                                                                                                                                                                                                                                                                                                                                                                                                                                                                                                                                                                                                                                                                                                                                                                                                                                                                                                                                                                                                                                                                                                                                                                                                                                                                                                                                                                                                                                                                                                                                                                                                                                                                                                                                              |                 |          |
| Signs: Subsection C of 19.15.17.11 NMAC                                                                                                                                                                                                                                                                                                                                                                                                                                                                                                                                                                                                                                                                                                                                                                                                                                                                                                                                                                                                                                                                                                                                                                                                                                                                                                                                                                                                                                                                                                                                                                                                                                                                                                                                                                                                                                                                                                                                                                                                                                                                                        |                 |          |
| 12" X 24". 2" lettering, providing Operator's name, site location, and emergency telephone numbers  X Signed in compliance with 19.15.3.103 NMAC                                                                                                                                                                                                                                                                                                                                                                                                                                                                                                                                                                                                                                                                                                                                                                                                                                                                                                                                                                                                                                                                                                                                                                                                                                                                                                                                                                                                                                                                                                                                                                                                                                                                                                                                                                                                                                                                                                                                                                               |                 |          |
|                                                                                                                                                                                                                                                                                                                                                                                                                                                                                                                                                                                                                                                                                                                                                                                                                                                                                                                                                                                                                                                                                                                                                                                                                                                                                                                                                                                                                                                                                                                                                                                                                                                                                                                                                                                                                                                                                                                                                                                                                                                                                                                                |                 |          |
| Administrative Approvals and Exceptions:  Justifications and/or demonstrations of equivalency are required. Please refer to 19.15.17 NMAC for guidance.                                                                                                                                                                                                                                                                                                                                                                                                                                                                                                                                                                                                                                                                                                                                                                                                                                                                                                                                                                                                                                                                                                                                                                                                                                                                                                                                                                                                                                                                                                                                                                                                                                                                                                                                                                                                                                                                                                                                                                        |                 |          |
| Please check a box if one or more of the following is requested, if not leave blank:                                                                                                                                                                                                                                                                                                                                                                                                                                                                                                                                                                                                                                                                                                                                                                                                                                                                                                                                                                                                                                                                                                                                                                                                                                                                                                                                                                                                                                                                                                                                                                                                                                                                                                                                                                                                                                                                                                                                                                                                                                           |                 |          |
| X Administrative approval(s): Requests must be submitted to the appropriate division district of the Santa Fe Environmental Bureau office for cons (Fencing/BGT Liner)                                                                                                                                                                                                                                                                                                                                                                                                                                                                                                                                                                                                                                                                                                                                                                                                                                                                                                                                                                                                                                                                                                                                                                                                                                                                                                                                                                                                                                                                                                                                                                                                                                                                                                                                                                                                                                                                                                                                                         | sideration of a | pproval. |
| Exception(s): Requests must be submitted to the Santa Fe Environmental Bureau office for consideration of approval.                                                                                                                                                                                                                                                                                                                                                                                                                                                                                                                                                                                                                                                                                                                                                                                                                                                                                                                                                                                                                                                                                                                                                                                                                                                                                                                                                                                                                                                                                                                                                                                                                                                                                                                                                                                                                                                                                                                                                                                                            |                 |          |
| Siting Criteria (regarding permitting): 19.15.17.10 NMAC Instructions: The applicant must demonstrate compliance for each siting criteria below in the application. Recommendations of acceptable source material are provided below. Requests regarding changes to certain siting criteria may require administrative approval from the                                                                                                                                                                                                                                                                                                                                                                                                                                                                                                                                                                                                                                                                                                                                                                                                                                                                                                                                                                                                                                                                                                                                                                                                                                                                                                                                                                                                                                                                                                                                                                                                                                                                                                                                                                                       |                 |          |
| appropriate district office or may be considered an exception which must be submitted to the Santa Fe Environmental Bureau Office for consideration of approval. Applicant must attach justification for request. Please refer to 19.15.17.10 NMAC for guidance. Siting criteria does not apply to drying pads or above grade-tanks associated with a closed-loop system.                                                                                                                                                                                                                                                                                                                                                                                                                                                                                                                                                                                                                                                                                                                                                                                                                                                                                                                                                                                                                                                                                                                                                                                                                                                                                                                                                                                                                                                                                                                                                                                                                                                                                                                                                      |                 |          |
| Ground water is less than 50 feet below the bottom of the temporary pit, permanent pit, or below-grade tank.  - NM Office of the State Engineer - iWATERS database search; USGS; Data obtained from nearby wells                                                                                                                                                                                                                                                                                                                                                                                                                                                                                                                                                                                                                                                                                                                                                                                                                                                                                                                                                                                                                                                                                                                                                                                                                                                                                                                                                                                                                                                                                                                                                                                                                                                                                                                                                                                                                                                                                                               | Yes             | XNo      |
| Within 300 feet of a continuously flowing watercourse, or 200 feet of any other watercourse, lakebed, sinkhole, or playa lake (measured from the ordinary high-water mark).  - Topographic map; Visual inspection (certification) of the proposed site                                                                                                                                                                                                                                                                                                                                                                                                                                                                                                                                                                                                                                                                                                                                                                                                                                                                                                                                                                                                                                                                                                                                                                                                                                                                                                                                                                                                                                                                                                                                                                                                                                                                                                                                                                                                                                                                         | Yes             | XNo      |
| Within 300 feet from a permanent residence, school, hospital, institution, or church in existence at the time of initial application.                                                                                                                                                                                                                                                                                                                                                                                                                                                                                                                                                                                                                                                                                                                                                                                                                                                                                                                                                                                                                                                                                                                                                                                                                                                                                                                                                                                                                                                                                                                                                                                                                                                                                                                                                                                                                                                                                                                                                                                          | Yes             | XNo      |
| (Applies to temporary, emergency, or cavitation pits and below-grade tanks)                                                                                                                                                                                                                                                                                                                                                                                                                                                                                                                                                                                                                                                                                                                                                                                                                                                                                                                                                                                                                                                                                                                                                                                                                                                                                                                                                                                                                                                                                                                                                                                                                                                                                                                                                                                                                                                                                                                                                                                                                                                    | - NA            |          |
| - Visual inspection (certification) of the proposed site; Aerial photo; Satellite image                                                                                                                                                                                                                                                                                                                                                                                                                                                                                                                                                                                                                                                                                                                                                                                                                                                                                                                                                                                                                                                                                                                                                                                                                                                                                                                                                                                                                                                                                                                                                                                                                                                                                                                                                                                                                                                                                                                                                                                                                                        |                 |          |
| Within 1000 feet from a permanent residence, school, hospital, institution, or church in existence at the time of initial application.  (Applied to permanent pits)                                                                                                                                                                                                                                                                                                                                                                                                                                                                                                                                                                                                                                                                                                                                                                                                                                                                                                                                                                                                                                                                                                                                                                                                                                                                                                                                                                                                                                                                                                                                                                                                                                                                                                                                                                                                                                                                                                                                                            | Yes X NA        | No       |
| - Visual inspection (certification) of the proposed site; Aerial photo; Satellite image                                                                                                                                                                                                                                                                                                                                                                                                                                                                                                                                                                                                                                                                                                                                                                                                                                                                                                                                                                                                                                                                                                                                                                                                                                                                                                                                                                                                                                                                                                                                                                                                                                                                                                                                                                                                                                                                                                                                                                                                                                        |                 |          |
| Within 500 horizonal feet of a private, domestic fresh water well or spring that less than five households use for domestic or stock watering purposes, or within 1000 horizontal feet of any other fresh water well or spring, in existence at the time of initial application.                                                                                                                                                                                                                                                                                                                                                                                                                                                                                                                                                                                                                                                                                                                                                                                                                                                                                                                                                                                                                                                                                                                                                                                                                                                                                                                                                                                                                                                                                                                                                                                                                                                                                                                                                                                                                                               | Yes             | XNo      |
| - NM Office of the State Engineer - iWATERS database search; Visual inspection (certification) of the proposed site.                                                                                                                                                                                                                                                                                                                                                                                                                                                                                                                                                                                                                                                                                                                                                                                                                                                                                                                                                                                                                                                                                                                                                                                                                                                                                                                                                                                                                                                                                                                                                                                                                                                                                                                                                                                                                                                                                                                                                                                                           |                 |          |
| Within incorporated municipal boundaries or within a defined municipal fresh water well field covered under a municipal ordinance adopted pursuant to NMSA 1978, Section 3-27-3, as amended                                                                                                                                                                                                                                                                                                                                                                                                                                                                                                                                                                                                                                                                                                                                                                                                                                                                                                                                                                                                                                                                                                                                                                                                                                                                                                                                                                                                                                                                                                                                                                                                                                                                                                                                                                                                                                                                                                                                    | Yes             | XNo      |
| <ul> <li>Written confirmation or verification from the municipality; Written approval obtained from the municipality</li> <li>Within 500 feet of a wetland.</li> <li>US Fish and Wildlife Wetland Identification map; Topographic map; Visual inspection (certification) of the proposed site</li> </ul>                                                                                                                                                                                                                                                                                                                                                                                                                                                                                                                                                                                                                                                                                                                                                                                                                                                                                                                                                                                                                                                                                                                                                                                                                                                                                                                                                                                                                                                                                                                                                                                                                                                                                                                                                                                                                       | Yes             | XNo      |
| Within the area overlying a subsurface mine.  - Written confirmation or verification or map from the NM EMNRD - Mining and Mineral Division                                                                                                                                                                                                                                                                                                                                                                                                                                                                                                                                                                                                                                                                                                                                                                                                                                                                                                                                                                                                                                                                                                                                                                                                                                                                                                                                                                                                                                                                                                                                                                                                                                                                                                                                                                                                                                                                                                                                                                                    | Yes             | XNo      |
| Within an unstable area.                                                                                                                                                                                                                                                                                                                                                                                                                                                                                                                                                                                                                                                                                                                                                                                                                                                                                                                                                                                                                                                                                                                                                                                                                                                                                                                                                                                                                                                                                                                                                                                                                                                                                                                                                                                                                                                                                                                                                                                                                                                                                                       | Yes             | XNo      |
| - Engineering measures incorporated into the design; NM Bureau of Geology & Mineral Resources; USGS; NM Geological Society; Topographic map                                                                                                                                                                                                                                                                                                                                                                                                                                                                                                                                                                                                                                                                                                                                                                                                                                                                                                                                                                                                                                                                                                                                                                                                                                                                                                                                                                                                                                                                                                                                                                                                                                                                                                                                                                                                                                                                                                                                                                                    |                 |          |
| Within a 100-year floodplain - FEMA map                                                                                                                                                                                                                                                                                                                                                                                                                                                                                                                                                                                                                                                                                                                                                                                                                                                                                                                                                                                                                                                                                                                                                                                                                                                                                                                                                                                                                                                                                                                                                                                                                                                                                                                                                                                                                                                                                                                                                                                                                                                                                        | Yes             | X No     |