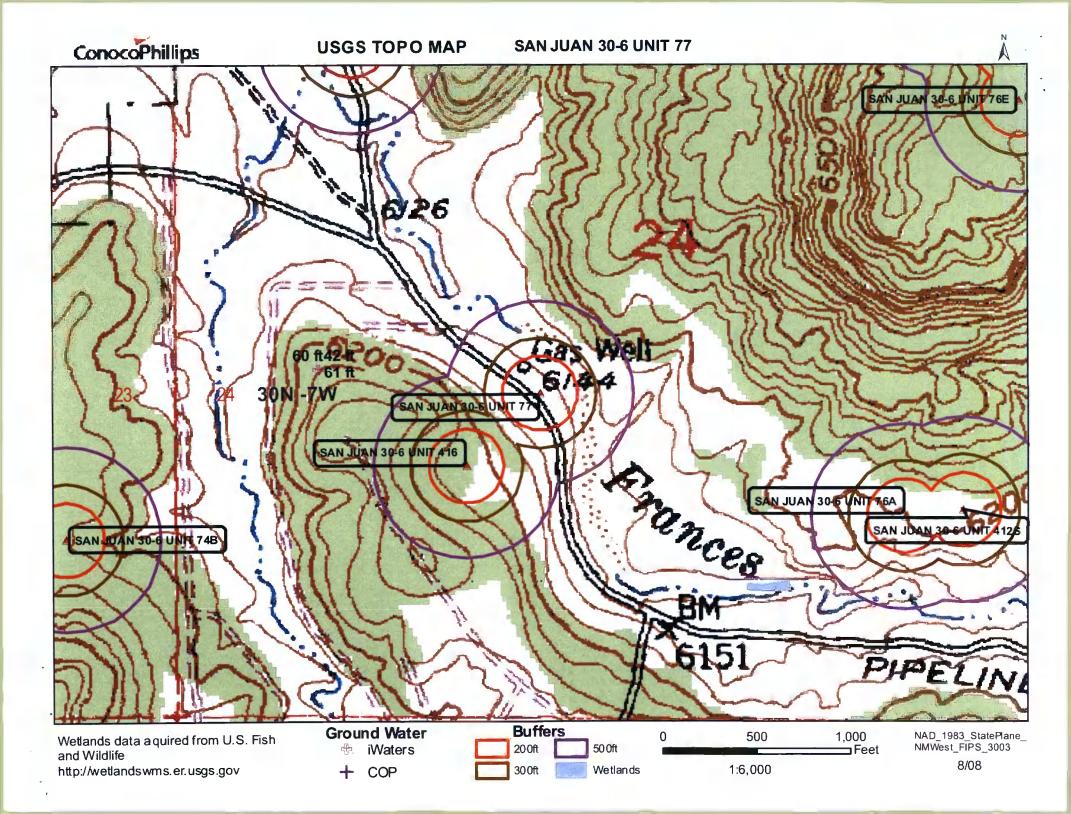

| Fencing: Subsection D of 19.15.17.11 NMAC (Applies to permanent pit, temporary pits, and below-grade tanks)  Chain link, six feet in height, two strands of barbed wire at top (Required if located within 1000 feet of a permanent residence, school, hospital, ins                                                                                                                                                                                                                                                                                                                                                                                                                                                                                                                                                                                                                                                                                                                                                                                                                                                                                                                                                                                                                                                                                                                                                                                                                                                                                                                                                                                                                                                                                                                                                                                                                                                                                                                                                                                                                                                           | stitution or ch | urch)    |
|--------------------------------------------------------------------------------------------------------------------------------------------------------------------------------------------------------------------------------------------------------------------------------------------------------------------------------------------------------------------------------------------------------------------------------------------------------------------------------------------------------------------------------------------------------------------------------------------------------------------------------------------------------------------------------------------------------------------------------------------------------------------------------------------------------------------------------------------------------------------------------------------------------------------------------------------------------------------------------------------------------------------------------------------------------------------------------------------------------------------------------------------------------------------------------------------------------------------------------------------------------------------------------------------------------------------------------------------------------------------------------------------------------------------------------------------------------------------------------------------------------------------------------------------------------------------------------------------------------------------------------------------------------------------------------------------------------------------------------------------------------------------------------------------------------------------------------------------------------------------------------------------------------------------------------------------------------------------------------------------------------------------------------------------------------------------------------------------------------------------------------|-----------------|----------|
| Four foot height, four strands of barbed wire evenly spaced between one and four feet  X Alternate. Please specify 4'hog wire fencing topped with two strands barbed wire.                                                                                                                                                                                                                                                                                                                                                                                                                                                                                                                                                                                                                                                                                                                                                                                                                                                                                                                                                                                                                                                                                                                                                                                                                                                                                                                                                                                                                                                                                                                                                                                                                                                                                                                                                                                                                                                                                                                                                     |                 |          |
| and the control of th |                 |          |
| Netting: Subsection E of 19.15.17.11 NMAC (Applies to permanent pits and permanent open top tanks)  X Screen Netting Other  Monthly inspections (If netting or screening is not physically feasible)                                                                                                                                                                                                                                                                                                                                                                                                                                                                                                                                                                                                                                                                                                                                                                                                                                                                                                                                                                                                                                                                                                                                                                                                                                                                                                                                                                                                                                                                                                                                                                                                                                                                                                                                                                                                                                                                                                                           |                 |          |
| 8                                                                                                                                                                                                                                                                                                                                                                                                                                                                                                                                                                                                                                                                                                                                                                                                                                                                                                                                                                                                                                                                                                                                                                                                                                                                                                                                                                                                                                                                                                                                                                                                                                                                                                                                                                                                                                                                                                                                                                                                                                                                                                                              |                 |          |
| Signs: Subsection C of 19.15.17.11 NMAC                                                                                                                                                                                                                                                                                                                                                                                                                                                                                                                                                                                                                                                                                                                                                                                                                                                                                                                                                                                                                                                                                                                                                                                                                                                                                                                                                                                                                                                                                                                                                                                                                                                                                                                                                                                                                                                                                                                                                                                                                                                                                        |                 |          |
| 12" X 24". 2" lettering, providing Operator's name, site location, and emergency telephone numbers  X Signed in compliance with 19.15.3.103 NMAC                                                                                                                                                                                                                                                                                                                                                                                                                                                                                                                                                                                                                                                                                                                                                                                                                                                                                                                                                                                                                                                                                                                                                                                                                                                                                                                                                                                                                                                                                                                                                                                                                                                                                                                                                                                                                                                                                                                                                                               |                 |          |
|                                                                                                                                                                                                                                                                                                                                                                                                                                                                                                                                                                                                                                                                                                                                                                                                                                                                                                                                                                                                                                                                                                                                                                                                                                                                                                                                                                                                                                                                                                                                                                                                                                                                                                                                                                                                                                                                                                                                                                                                                                                                                                                                |                 |          |
| Administrative Approvals and Exceptions:  Justifications and/or demonstrations of equivalency are required. Please refer to 19.15.17 NMAC for guidance.                                                                                                                                                                                                                                                                                                                                                                                                                                                                                                                                                                                                                                                                                                                                                                                                                                                                                                                                                                                                                                                                                                                                                                                                                                                                                                                                                                                                                                                                                                                                                                                                                                                                                                                                                                                                                                                                                                                                                                        |                 |          |
| Please check a box if one or more of the following is requested, if not leave blank:                                                                                                                                                                                                                                                                                                                                                                                                                                                                                                                                                                                                                                                                                                                                                                                                                                                                                                                                                                                                                                                                                                                                                                                                                                                                                                                                                                                                                                                                                                                                                                                                                                                                                                                                                                                                                                                                                                                                                                                                                                           |                 |          |
| X Administrative approval(s): Requests must be submitted to the appropriate division district of the Santa Fe Environmental Bureau office for cons (Fencing/BGT Liner)                                                                                                                                                                                                                                                                                                                                                                                                                                                                                                                                                                                                                                                                                                                                                                                                                                                                                                                                                                                                                                                                                                                                                                                                                                                                                                                                                                                                                                                                                                                                                                                                                                                                                                                                                                                                                                                                                                                                                         | sideration of a | pproval. |
| Exception(s): Requests must be submitted to the Santa Fe Environmental Bureau office for consideration of approval.                                                                                                                                                                                                                                                                                                                                                                                                                                                                                                                                                                                                                                                                                                                                                                                                                                                                                                                                                                                                                                                                                                                                                                                                                                                                                                                                                                                                                                                                                                                                                                                                                                                                                                                                                                                                                                                                                                                                                                                                            |                 |          |
| Siting Criteria (regarding permitting): 19.15.17.10 NMAC Instructions: The applicant must demonstrate compliance for each siting criteria below in the application. Recommendations of acceptable source material are provided below. Requests regarding changes to certain siting criteria may require administrative approval from the                                                                                                                                                                                                                                                                                                                                                                                                                                                                                                                                                                                                                                                                                                                                                                                                                                                                                                                                                                                                                                                                                                                                                                                                                                                                                                                                                                                                                                                                                                                                                                                                                                                                                                                                                                                       |                 |          |
| appropriate district office or may be considered an exception which must be submitted to the Santa Fe Environmental Bureau Office for consideration of approval. Applicant must attach justification for request. Please refer to 19.15.17.10 NMAC for guidance. Siting criteria does not apply to drying pads or above grade-tanks associated with a closed-loop system.                                                                                                                                                                                                                                                                                                                                                                                                                                                                                                                                                                                                                                                                                                                                                                                                                                                                                                                                                                                                                                                                                                                                                                                                                                                                                                                                                                                                                                                                                                                                                                                                                                                                                                                                                      |                 |          |
| Ground water is less than 50 feet below the bottom of the temporary pit, permanent pit, or below-grade tank.  - NM Office of the State Engineer - iWATERS database search; USGS; Data obtained from nearby wells                                                                                                                                                                                                                                                                                                                                                                                                                                                                                                                                                                                                                                                                                                                                                                                                                                                                                                                                                                                                                                                                                                                                                                                                                                                                                                                                                                                                                                                                                                                                                                                                                                                                                                                                                                                                                                                                                                               | Yes             | XNo      |
| Within 300 feet of a continuously flowing watercourse, or 200 feet of any other watercourse, lakebed, sinkhole, or playa lake (measured from the ordinary high-water mark).  - Topographic map; Visual inspection (certification) of the proposed site                                                                                                                                                                                                                                                                                                                                                                                                                                                                                                                                                                                                                                                                                                                                                                                                                                                                                                                                                                                                                                                                                                                                                                                                                                                                                                                                                                                                                                                                                                                                                                                                                                                                                                                                                                                                                                                                         | Yes             | XNo      |
| Within 300 feet from a permanent residence, school, hospital, institution, or church in existence at the time of initial application.                                                                                                                                                                                                                                                                                                                                                                                                                                                                                                                                                                                                                                                                                                                                                                                                                                                                                                                                                                                                                                                                                                                                                                                                                                                                                                                                                                                                                                                                                                                                                                                                                                                                                                                                                                                                                                                                                                                                                                                          | Yes             | XNo      |
| (Applies to temporary, emergency, or cavitation pits and below-grade tanks)                                                                                                                                                                                                                                                                                                                                                                                                                                                                                                                                                                                                                                                                                                                                                                                                                                                                                                                                                                                                                                                                                                                                                                                                                                                                                                                                                                                                                                                                                                                                                                                                                                                                                                                                                                                                                                                                                                                                                                                                                                                    | - NA            |          |
| - Visual inspection (certification) of the proposed site; Aerial photo; Satellite image                                                                                                                                                                                                                                                                                                                                                                                                                                                                                                                                                                                                                                                                                                                                                                                                                                                                                                                                                                                                                                                                                                                                                                                                                                                                                                                                                                                                                                                                                                                                                                                                                                                                                                                                                                                                                                                                                                                                                                                                                                        |                 |          |
| Within 1000 feet from a permanent residence, school, hospital, institution, or church in existence at the time of initial application.  (Applied to permanent pits)                                                                                                                                                                                                                                                                                                                                                                                                                                                                                                                                                                                                                                                                                                                                                                                                                                                                                                                                                                                                                                                                                                                                                                                                                                                                                                                                                                                                                                                                                                                                                                                                                                                                                                                                                                                                                                                                                                                                                            | Yes X NA        | No       |
| - Visual inspection (certification) of the proposed site; Aerial photo; Satellite image                                                                                                                                                                                                                                                                                                                                                                                                                                                                                                                                                                                                                                                                                                                                                                                                                                                                                                                                                                                                                                                                                                                                                                                                                                                                                                                                                                                                                                                                                                                                                                                                                                                                                                                                                                                                                                                                                                                                                                                                                                        |                 |          |
| Within 500 horizonal feet of a private, domestic fresh water well or spring that less than five households use for domestic or stock watering purposes, or within 1000 horizontal feet of any other fresh water well or spring, in existence at the time of initial application.                                                                                                                                                                                                                                                                                                                                                                                                                                                                                                                                                                                                                                                                                                                                                                                                                                                                                                                                                                                                                                                                                                                                                                                                                                                                                                                                                                                                                                                                                                                                                                                                                                                                                                                                                                                                                                               | Yes             | XNo      |
| - NM Office of the State Engineer - iWATERS database search; Visual inspection (certification) of the proposed site.                                                                                                                                                                                                                                                                                                                                                                                                                                                                                                                                                                                                                                                                                                                                                                                                                                                                                                                                                                                                                                                                                                                                                                                                                                                                                                                                                                                                                                                                                                                                                                                                                                                                                                                                                                                                                                                                                                                                                                                                           |                 |          |
| Within incorporated municipal boundaries or within a defined municipal fresh water well field covered under a municipal ordinance adopted pursuant to NMSA 1978, Section 3-27-3, as amended                                                                                                                                                                                                                                                                                                                                                                                                                                                                                                                                                                                                                                                                                                                                                                                                                                                                                                                                                                                                                                                                                                                                                                                                                                                                                                                                                                                                                                                                                                                                                                                                                                                                                                                                                                                                                                                                                                                                    | Yes             | XNo      |
| <ul> <li>Written confirmation or verification from the municipality; Written approval obtained from the municipality</li> <li>Within 500 feet of a wetland.</li> <li>US Fish and Wildlife Wetland Identification map; Topographic map; Visual inspection (certification) of the proposed site</li> </ul>                                                                                                                                                                                                                                                                                                                                                                                                                                                                                                                                                                                                                                                                                                                                                                                                                                                                                                                                                                                                                                                                                                                                                                                                                                                                                                                                                                                                                                                                                                                                                                                                                                                                                                                                                                                                                       | Yes             | XNo      |
| Within the area overlying a subsurface mine.  - Written confirmation or verification or map from the NM EMNRD - Mining and Mineral Division                                                                                                                                                                                                                                                                                                                                                                                                                                                                                                                                                                                                                                                                                                                                                                                                                                                                                                                                                                                                                                                                                                                                                                                                                                                                                                                                                                                                                                                                                                                                                                                                                                                                                                                                                                                                                                                                                                                                                                                    | Yes             | XNo      |
| Within an unstable area.                                                                                                                                                                                                                                                                                                                                                                                                                                                                                                                                                                                                                                                                                                                                                                                                                                                                                                                                                                                                                                                                                                                                                                                                                                                                                                                                                                                                                                                                                                                                                                                                                                                                                                                                                                                                                                                                                                                                                                                                                                                                                                       | Yes             | XNo      |
| - Engineering measures incorporated into the design; NM Bureau of Geology & Mineral Resources; USGS; NM Geological Society; Topographic map                                                                                                                                                                                                                                                                                                                                                                                                                                                                                                                                                                                                                                                                                                                                                                                                                                                                                                                                                                                                                                                                                                                                                                                                                                                                                                                                                                                                                                                                                                                                                                                                                                                                                                                                                                                                                                                                                                                                                                                    |                 |          |
| Within a 100-year floodplain - FEMA map                                                                                                                                                                                                                                                                                                                                                                                                                                                                                                                                                                                                                                                                                                                                                                                                                                                                                                                                                                                                                                                                                                                                                                                                                                                                                                                                                                                                                                                                                                                                                                                                                                                                                                                                                                                                                                                                                                                                                                                                                                                                                        | Yes             | X No     |