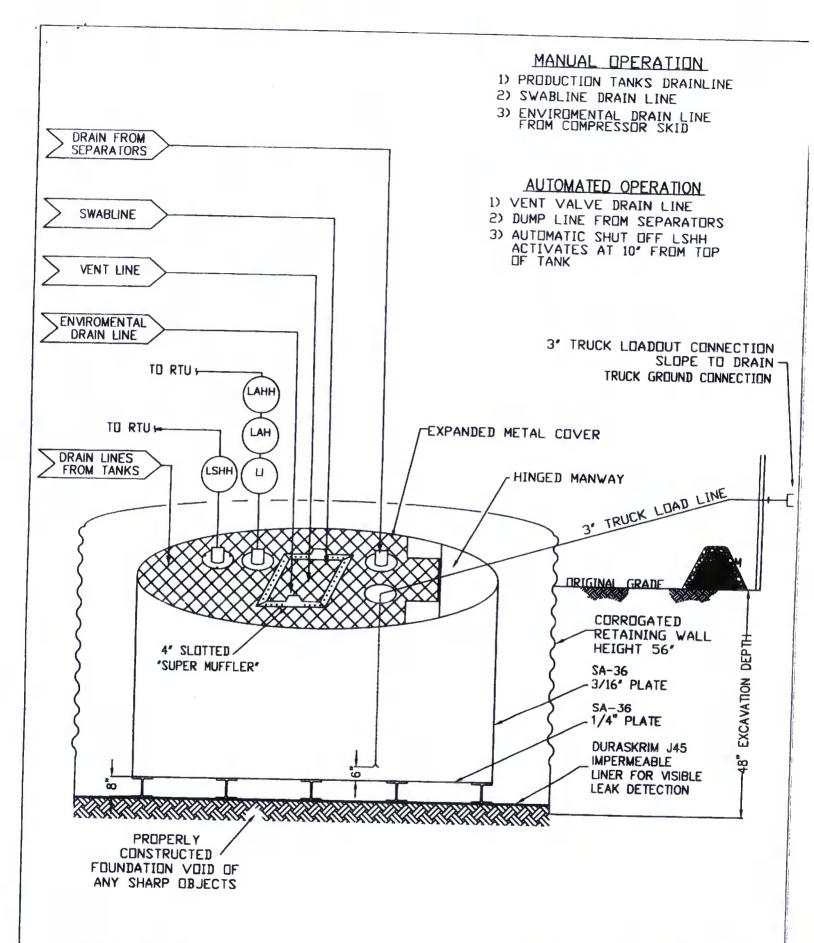

| environment. Nor does approval relieve the operator of its responsibility to comply with any other applicable governmental authority's rules, regulations or ordinances.                                                                                                                                                                                                                                                       |
|--------------------------------------------------------------------------------------------------------------------------------------------------------------------------------------------------------------------------------------------------------------------------------------------------------------------------------------------------------------------------------------------------------------------------------|
| 1 Operator: Burlington Resources Oil & Gas Company, LP OGRID#: 14538                                                                                                                                                                                                                                                                                                                                                           |
| Address: PO Box 4289, Farmington, NM 87499                                                                                                                                                                                                                                                                                                                                                                                     |
| Facility or well name: SAN JUAN 30-6 UNIT 77                                                                                                                                                                                                                                                                                                                                                                                   |
| API Number: 3003907798 OCD Permit Number:                                                                                                                                                                                                                                                                                                                                                                                      |
| U/L or Qtr/Qtr: K Section: 24 Township: 30N Range: 7W County: Rio Arriba                                                                                                                                                                                                                                                                                                                                                       |
| Center of Proposed Design: Latitude: 36.79581°N Longitude: -107.52419°W NAD: X 1927 1983                                                                                                                                                                                                                                                                                                                                       |
| Surface Owner: X Federal State Private Tribal Trust or Indian Allotment                                                                                                                                                                                                                                                                                                                                                        |
| Pit: Subsection F or G of 19.15.17.11 NMAC  Temporary: Drilling Workover Permanent Emergency Cavitation P&A Lined Unlined Liner type: Thickness mil LLDPE HDPE PVC Other String-Reinforced Liner Seams: Welded Factory Other Volume: bbl Dimensions L x W x D                                                                                                                                                                  |
| Closed-loop System: Subsection H of 19.15.17.11 NMAC  Type of Operation: P&A Drilling a new well Workover or Drilling (Applies to activities which require prior approval of a permit or notice of intent)  Drying Pad Above Ground Steel Tanks Haul-off Bins Other  Lined Unlined Liner type: Thickness mil LLDPE HDPE PVD Other  Liner Seams: Welded Factory Other                                                           |
| X   Below-grade tank:   Subsection I of 19.15.17.11 NMAC     Volume:   120   bbl   Type of fluid:   Produced Water     Tank Construction material:   Metal     Secondary containment with leak detection   X   Visible sidewalls, liner, 6-inch lift and automatic overflow shut-off     Visible sidewalls and liner   Visible sidewalls only   Other     Liner Type:   Thickness   mil   HDPE   PVC   X   Other   Unspecified |
| Alternative Method:  Submittal of an exception request is required. Exceptions must be submitted to the Santa Fe Environmental Bureau office for consideration of approval.                                                                                                                                                                                                                                                    |