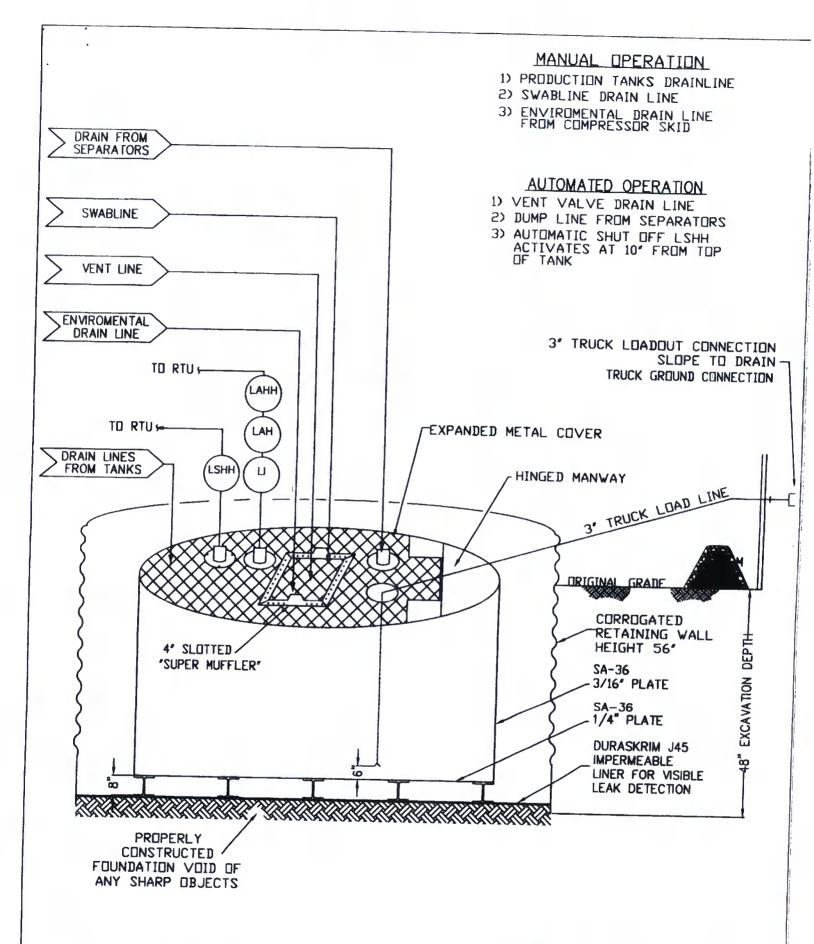

| environment. Nor does approval relieve the operator of its responsibility to comply with any other applicab                                           | le governmental authority's rules, regulations or ordinances.                                                                                                                                                                                                                                                                                                                                                                                                                                                                                                                                                                                                                                                                                                                                                                                                                                                                                                                                                                                                                                                                                                                                                                                                                                                                                                                                                                                                                                                                                                                                                                                                                                                                                                                                                                                                                                                                                                                                                                                                                                                                  |
|-------------------------------------------------------------------------------------------------------------------------------------------------------|--------------------------------------------------------------------------------------------------------------------------------------------------------------------------------------------------------------------------------------------------------------------------------------------------------------------------------------------------------------------------------------------------------------------------------------------------------------------------------------------------------------------------------------------------------------------------------------------------------------------------------------------------------------------------------------------------------------------------------------------------------------------------------------------------------------------------------------------------------------------------------------------------------------------------------------------------------------------------------------------------------------------------------------------------------------------------------------------------------------------------------------------------------------------------------------------------------------------------------------------------------------------------------------------------------------------------------------------------------------------------------------------------------------------------------------------------------------------------------------------------------------------------------------------------------------------------------------------------------------------------------------------------------------------------------------------------------------------------------------------------------------------------------------------------------------------------------------------------------------------------------------------------------------------------------------------------------------------------------------------------------------------------------------------------------------------------------------------------------------------------------|
| Operator: Burlington Resources Oil & Gas Company, LP                                                                                                  | OGRID#: 14538                                                                                                                                                                                                                                                                                                                                                                                                                                                                                                                                                                                                                                                                                                                                                                                                                                                                                                                                                                                                                                                                                                                                                                                                                                                                                                                                                                                                                                                                                                                                                                                                                                                                                                                                                                                                                                                                                                                                                                                                                                                                                                                  |
| Address: PO Box 4289, Farmington, NM 87499                                                                                                            |                                                                                                                                                                                                                                                                                                                                                                                                                                                                                                                                                                                                                                                                                                                                                                                                                                                                                                                                                                                                                                                                                                                                                                                                                                                                                                                                                                                                                                                                                                                                                                                                                                                                                                                                                                                                                                                                                                                                                                                                                                                                                                                                |
| Facility or well name: SAN JUAN 30-6 UNIT 8A                                                                                                          |                                                                                                                                                                                                                                                                                                                                                                                                                                                                                                                                                                                                                                                                                                                                                                                                                                                                                                                                                                                                                                                                                                                                                                                                                                                                                                                                                                                                                                                                                                                                                                                                                                                                                                                                                                                                                                                                                                                                                                                                                                                                                                                                |
| API Number: 3003921701 OCD Permit Numb                                                                                                                | er:                                                                                                                                                                                                                                                                                                                                                                                                                                                                                                                                                                                                                                                                                                                                                                                                                                                                                                                                                                                                                                                                                                                                                                                                                                                                                                                                                                                                                                                                                                                                                                                                                                                                                                                                                                                                                                                                                                                                                                                                                                                                                                                            |
| U/L or Qtr/Qtr: C Section:31 Township:30N Range:                                                                                                      | 7W County: Rio Arriba                                                                                                                                                                                                                                                                                                                                                                                                                                                                                                                                                                                                                                                                                                                                                                                                                                                                                                                                                                                                                                                                                                                                                                                                                                                                                                                                                                                                                                                                                                                                                                                                                                                                                                                                                                                                                                                                                                                                                                                                                                                                                                          |
| Center of Proposed Design: Latitude: 36.77458°N Longitude:                                                                                            | -107.61525°W NAD: X 1927 1983                                                                                                                                                                                                                                                                                                                                                                                                                                                                                                                                                                                                                                                                                                                                                                                                                                                                                                                                                                                                                                                                                                                                                                                                                                                                                                                                                                                                                                                                                                                                                                                                                                                                                                                                                                                                                                                                                                                                                                                                                                                                                                  |
| Surface Owner: Federal State X Private Tribal Trust or Indi                                                                                           | an Allotment                                                                                                                                                                                                                                                                                                                                                                                                                                                                                                                                                                                                                                                                                                                                                                                                                                                                                                                                                                                                                                                                                                                                                                                                                                                                                                                                                                                                                                                                                                                                                                                                                                                                                                                                                                                                                                                                                                                                                                                                                                                                                                                   |
| Pit: Subsection F or G of 19.15.17.11 NMAC                                                                                                            | A STATE OF THE STA |
| Temporary: Drilling Workover                                                                                                                          |                                                                                                                                                                                                                                                                                                                                                                                                                                                                                                                                                                                                                                                                                                                                                                                                                                                                                                                                                                                                                                                                                                                                                                                                                                                                                                                                                                                                                                                                                                                                                                                                                                                                                                                                                                                                                                                                                                                                                                                                                                                                                                                                |
| Permanent Emergency Cavitation P&A                                                                                                                    | care ment                                                                                                                                                                                                                                                                                                                                                                                                                                                                                                                                                                                                                                                                                                                                                                                                                                                                                                                                                                                                                                                                                                                                                                                                                                                                                                                                                                                                                                                                                                                                                                                                                                                                                                                                                                                                                                                                                                                                                                                                                                                                                                                      |
| Lined Unlined Liner type: Thickness mil LLDPE                                                                                                         | HDPE PVC Other                                                                                                                                                                                                                                                                                                                                                                                                                                                                                                                                                                                                                                                                                                                                                                                                                                                                                                                                                                                                                                                                                                                                                                                                                                                                                                                                                                                                                                                                                                                                                                                                                                                                                                                                                                                                                                                                                                                                                                                                                                                                                                                 |
| String-Reinforced                                                                                                                                     |                                                                                                                                                                                                                                                                                                                                                                                                                                                                                                                                                                                                                                                                                                                                                                                                                                                                                                                                                                                                                                                                                                                                                                                                                                                                                                                                                                                                                                                                                                                                                                                                                                                                                                                                                                                                                                                                                                                                                                                                                                                                                                                                |
| Liner Seams: Welded Factory Other Volume:                                                                                                             | bbl Dimensions Lx Wx D                                                                                                                                                                                                                                                                                                                                                                                                                                                                                                                                                                                                                                                                                                                                                                                                                                                                                                                                                                                                                                                                                                                                                                                                                                                                                                                                                                                                                                                                                                                                                                                                                                                                                                                                                                                                                                                                                                                                                                                                                                                                                                         |
| Closed-loop System: Subsection H of 19.15.17.11 NMAC  Type of Operation: P&A Drilling a new well Workover or Drilling (Applies to notice of intent)   | o activities which require prior approval of a permit or                                                                                                                                                                                                                                                                                                                                                                                                                                                                                                                                                                                                                                                                                                                                                                                                                                                                                                                                                                                                                                                                                                                                                                                                                                                                                                                                                                                                                                                                                                                                                                                                                                                                                                                                                                                                                                                                                                                                                                                                                                                                       |
| Drying Pad Above Ground Steel Tanks Haul-off Bins Other                                                                                               |                                                                                                                                                                                                                                                                                                                                                                                                                                                                                                                                                                                                                                                                                                                                                                                                                                                                                                                                                                                                                                                                                                                                                                                                                                                                                                                                                                                                                                                                                                                                                                                                                                                                                                                                                                                                                                                                                                                                                                                                                                                                                                                                |
| Lined Unlined Liner type: Thickness mil LLDPE                                                                                                         | HDPE PVD Other                                                                                                                                                                                                                                                                                                                                                                                                                                                                                                                                                                                                                                                                                                                                                                                                                                                                                                                                                                                                                                                                                                                                                                                                                                                                                                                                                                                                                                                                                                                                                                                                                                                                                                                                                                                                                                                                                                                                                                                                                                                                                                                 |
| Liner Seams: Welded Factory Other                                                                                                                     | a constant of the constant                                                                                                                                                                                                                                                                                                                                                                                                                                                                                                                                                                                                                                                                                                                                                                                                                                                                                                                                                                                                                                                                                                                                                                                                                                                                                                                                                                                                                                                                                                                                                                                                                                                                                                                                                                                                                                                                                                                                                                                                                                                                                                     |
| 4                                                                                                                                                     |                                                                                                                                                                                                                                                                                                                                                                                                                                                                                                                                                                                                                                                                                                                                                                                                                                                                                                                                                                                                                                                                                                                                                                                                                                                                                                                                                                                                                                                                                                                                                                                                                                                                                                                                                                                                                                                                                                                                                                                                                                                                                                                                |
| X Below-grade tank: Subsection I of 19.15.17.11 NMAC                                                                                                  | The Arviba                                                                                                                                                                                                                                                                                                                                                                                                                                                                                                                                                                                                                                                                                                                                                                                                                                                                                                                                                                                                                                                                                                                                                                                                                                                                                                                                                                                                                                                                                                                                                                                                                                                                                                                                                                                                                                                                                                                                                                                                                                                                                                                     |
| Volume: 120 bbl Type of fluid: Produced Water                                                                                                         | ——————————————————————————————————————                                                                                                                                                                                                                                                                                                                                                                                                                                                                                                                                                                                                                                                                                                                                                                                                                                                                                                                                                                                                                                                                                                                                                                                                                                                                                                                                                                                                                                                                                                                                                                                                                                                                                                                                                                                                                                                                                                                                                                                                                                                                                         |
| Tank Construction material: Metal                                                                                                                     |                                                                                                                                                                                                                                                                                                                                                                                                                                                                                                                                                                                                                                                                                                                                                                                                                                                                                                                                                                                                                                                                                                                                                                                                                                                                                                                                                                                                                                                                                                                                                                                                                                                                                                                                                                                                                                                                                                                                                                                                                                                                                                                                |
| Secondary containment with leak detection  X Visible sidewalls, liner, 6-inch lift and au  Visible sidewalls and liner  Visible sidewalls only  Other | tomatic overflow shut-off                                                                                                                                                                                                                                                                                                                                                                                                                                                                                                                                                                                                                                                                                                                                                                                                                                                                                                                                                                                                                                                                                                                                                                                                                                                                                                                                                                                                                                                                                                                                                                                                                                                                                                                                                                                                                                                                                                                                                                                                                                                                                                      |
|                                                                                                                                                       | Unspecified                                                                                                                                                                                                                                                                                                                                                                                                                                                                                                                                                                                                                                                                                                                                                                                                                                                                                                                                                                                                                                                                                                                                                                                                                                                                                                                                                                                                                                                                                                                                                                                                                                                                                                                                                                                                                                                                                                                                                                                                                                                                                                                    |
| A Outer                                                                                                                                               | - Chapterine                                                                                                                                                                                                                                                                                                                                                                                                                                                                                                                                                                                                                                                                                                                                                                                                                                                                                                                                                                                                                                                                                                                                                                                                                                                                                                                                                                                                                                                                                                                                                                                                                                                                                                                                                                                                                                                                                                                                                                                                                                                                                                                   |
| Alternative Method:                                                                                                                                   |                                                                                                                                                                                                                                                                                                                                                                                                                                                                                                                                                                                                                                                                                                                                                                                                                                                                                                                                                                                                                                                                                                                                                                                                                                                                                                                                                                                                                                                                                                                                                                                                                                                                                                                                                                                                                                                                                                                                                                                                                                                                                                                                |
| Submittal of an exception request is required. Exceptions must be submitted to the Santa Fe Envir                                                     | onmental Bureau office for consideration of approval.                                                                                                                                                                                                                                                                                                                                                                                                                                                                                                                                                                                                                                                                                                                                                                                                                                                                                                                                                                                                                                                                                                                                                                                                                                                                                                                                                                                                                                                                                                                                                                                                                                                                                                                                                                                                                                                                                                                                                                                                                                                                          |
| 1 1 - 1 - 1 - 1 - 1 - 1 - 1 - 1 - 1 - 1                                                                                                               |                                                                                                                                                                                                                                                                                                                                                                                                                                                                                                                                                                                                                                                                                                                                                                                                                                                                                                                                                                                                                                                                                                                                                                                                                                                                                                                                                                                                                                                                                                                                                                                                                                                                                                                                                                                                                                                                                                                                                                                                                                                                                                                                |