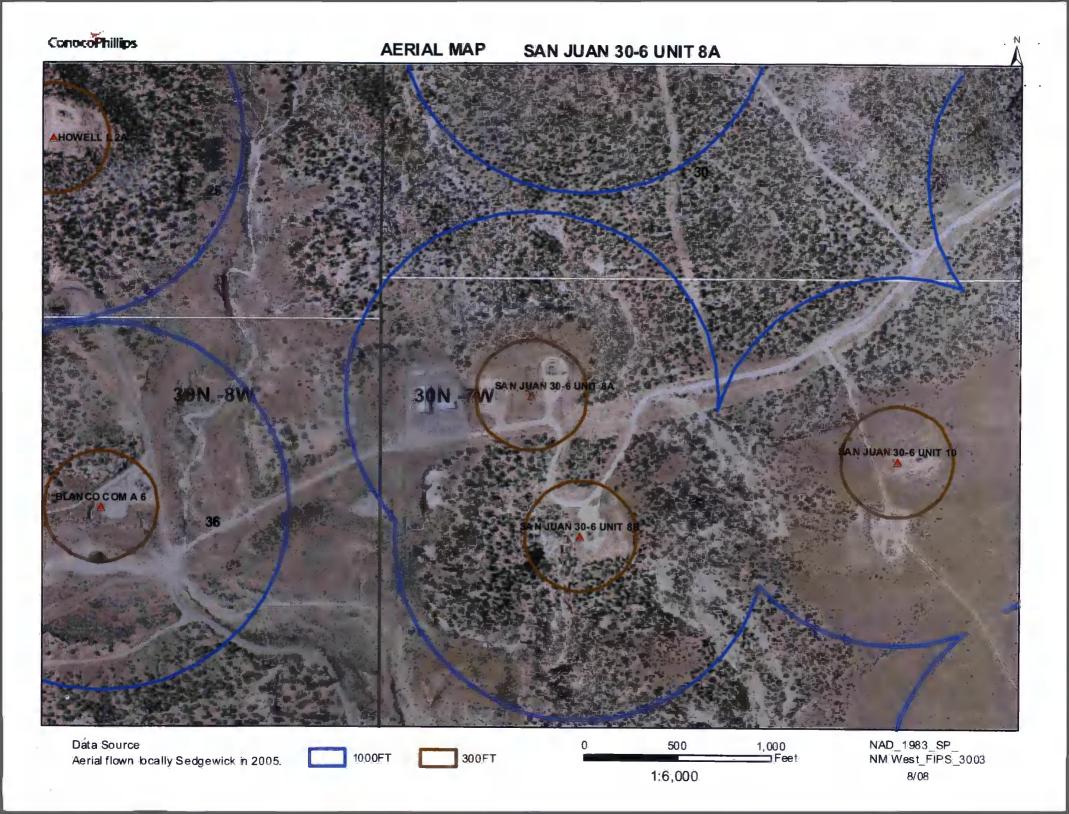

| environment. Nor does approval relieve the operator of its responsibility to comply with any other applicab                                           | le governmental authority's rules, regulations or ordinances.                                                                                                                                                                                                                                                                                                                                                                                                                                                                                                                                                                                                                                                                                                                                                                                                                                                                                                                                                                                                                                                                                                                                                                                                                                                                                                                                                                                                                                                                                                                                                                                                                                                                                                                                                                                                                                                                                                                                                                                                                                                                  |
|-------------------------------------------------------------------------------------------------------------------------------------------------------|--------------------------------------------------------------------------------------------------------------------------------------------------------------------------------------------------------------------------------------------------------------------------------------------------------------------------------------------------------------------------------------------------------------------------------------------------------------------------------------------------------------------------------------------------------------------------------------------------------------------------------------------------------------------------------------------------------------------------------------------------------------------------------------------------------------------------------------------------------------------------------------------------------------------------------------------------------------------------------------------------------------------------------------------------------------------------------------------------------------------------------------------------------------------------------------------------------------------------------------------------------------------------------------------------------------------------------------------------------------------------------------------------------------------------------------------------------------------------------------------------------------------------------------------------------------------------------------------------------------------------------------------------------------------------------------------------------------------------------------------------------------------------------------------------------------------------------------------------------------------------------------------------------------------------------------------------------------------------------------------------------------------------------------------------------------------------------------------------------------------------------|
| Operator: Burlington Resources Oil & Gas Company, LP                                                                                                  | OGRID#: 14538                                                                                                                                                                                                                                                                                                                                                                                                                                                                                                                                                                                                                                                                                                                                                                                                                                                                                                                                                                                                                                                                                                                                                                                                                                                                                                                                                                                                                                                                                                                                                                                                                                                                                                                                                                                                                                                                                                                                                                                                                                                                                                                  |
| Address: PO Box 4289, Farmington, NM 87499                                                                                                            |                                                                                                                                                                                                                                                                                                                                                                                                                                                                                                                                                                                                                                                                                                                                                                                                                                                                                                                                                                                                                                                                                                                                                                                                                                                                                                                                                                                                                                                                                                                                                                                                                                                                                                                                                                                                                                                                                                                                                                                                                                                                                                                                |
| Facility or well name: SAN JUAN 30-6 UNIT 8A                                                                                                          |                                                                                                                                                                                                                                                                                                                                                                                                                                                                                                                                                                                                                                                                                                                                                                                                                                                                                                                                                                                                                                                                                                                                                                                                                                                                                                                                                                                                                                                                                                                                                                                                                                                                                                                                                                                                                                                                                                                                                                                                                                                                                                                                |
| API Number: 3003921701 OCD Permit Numb                                                                                                                | er:                                                                                                                                                                                                                                                                                                                                                                                                                                                                                                                                                                                                                                                                                                                                                                                                                                                                                                                                                                                                                                                                                                                                                                                                                                                                                                                                                                                                                                                                                                                                                                                                                                                                                                                                                                                                                                                                                                                                                                                                                                                                                                                            |
| U/L or Qtr/Qtr: C Section:31 Township:30N Range:                                                                                                      | 7W County: Rio Arriba                                                                                                                                                                                                                                                                                                                                                                                                                                                                                                                                                                                                                                                                                                                                                                                                                                                                                                                                                                                                                                                                                                                                                                                                                                                                                                                                                                                                                                                                                                                                                                                                                                                                                                                                                                                                                                                                                                                                                                                                                                                                                                          |
| Center of Proposed Design: Latitude: 36.77458°N Longitude:                                                                                            | -107.61525°W NAD: X 1927 1983                                                                                                                                                                                                                                                                                                                                                                                                                                                                                                                                                                                                                                                                                                                                                                                                                                                                                                                                                                                                                                                                                                                                                                                                                                                                                                                                                                                                                                                                                                                                                                                                                                                                                                                                                                                                                                                                                                                                                                                                                                                                                                  |
| Surface Owner: Federal State X Private Tribal Trust or Indi                                                                                           | an Allotment                                                                                                                                                                                                                                                                                                                                                                                                                                                                                                                                                                                                                                                                                                                                                                                                                                                                                                                                                                                                                                                                                                                                                                                                                                                                                                                                                                                                                                                                                                                                                                                                                                                                                                                                                                                                                                                                                                                                                                                                                                                                                                                   |
| Pit: Subsection F or G of 19.15.17.11 NMAC                                                                                                            | A STATE OF THE STA |
| Temporary: Drilling Workover                                                                                                                          |                                                                                                                                                                                                                                                                                                                                                                                                                                                                                                                                                                                                                                                                                                                                                                                                                                                                                                                                                                                                                                                                                                                                                                                                                                                                                                                                                                                                                                                                                                                                                                                                                                                                                                                                                                                                                                                                                                                                                                                                                                                                                                                                |
| Permanent Emergency Cavitation P&A                                                                                                                    | care ment                                                                                                                                                                                                                                                                                                                                                                                                                                                                                                                                                                                                                                                                                                                                                                                                                                                                                                                                                                                                                                                                                                                                                                                                                                                                                                                                                                                                                                                                                                                                                                                                                                                                                                                                                                                                                                                                                                                                                                                                                                                                                                                      |
| Lined Unlined Liner type: Thickness mil LLDPE                                                                                                         | HDPE PVC Other                                                                                                                                                                                                                                                                                                                                                                                                                                                                                                                                                                                                                                                                                                                                                                                                                                                                                                                                                                                                                                                                                                                                                                                                                                                                                                                                                                                                                                                                                                                                                                                                                                                                                                                                                                                                                                                                                                                                                                                                                                                                                                                 |
| String-Reinforced                                                                                                                                     |                                                                                                                                                                                                                                                                                                                                                                                                                                                                                                                                                                                                                                                                                                                                                                                                                                                                                                                                                                                                                                                                                                                                                                                                                                                                                                                                                                                                                                                                                                                                                                                                                                                                                                                                                                                                                                                                                                                                                                                                                                                                                                                                |
| Liner Seams: Welded Factory Other Volume:                                                                                                             | bbl Dimensions Lx Wx D                                                                                                                                                                                                                                                                                                                                                                                                                                                                                                                                                                                                                                                                                                                                                                                                                                                                                                                                                                                                                                                                                                                                                                                                                                                                                                                                                                                                                                                                                                                                                                                                                                                                                                                                                                                                                                                                                                                                                                                                                                                                                                         |
| Closed-loop System: Subsection H of 19.15.17.11 NMAC  Type of Operation: P&A Drilling a new well Workover or Drilling (Applies to notice of intent)   | o activities which require prior approval of a permit or                                                                                                                                                                                                                                                                                                                                                                                                                                                                                                                                                                                                                                                                                                                                                                                                                                                                                                                                                                                                                                                                                                                                                                                                                                                                                                                                                                                                                                                                                                                                                                                                                                                                                                                                                                                                                                                                                                                                                                                                                                                                       |
| Drying Pad Above Ground Steel Tanks Haul-off Bins Other                                                                                               |                                                                                                                                                                                                                                                                                                                                                                                                                                                                                                                                                                                                                                                                                                                                                                                                                                                                                                                                                                                                                                                                                                                                                                                                                                                                                                                                                                                                                                                                                                                                                                                                                                                                                                                                                                                                                                                                                                                                                                                                                                                                                                                                |
| Lined Unlined Liner type: Thickness mil LLDPE                                                                                                         | HDPE PVD Other                                                                                                                                                                                                                                                                                                                                                                                                                                                                                                                                                                                                                                                                                                                                                                                                                                                                                                                                                                                                                                                                                                                                                                                                                                                                                                                                                                                                                                                                                                                                                                                                                                                                                                                                                                                                                                                                                                                                                                                                                                                                                                                 |
| Liner Seams: Welded Factory Other                                                                                                                     | a constant of the constant                                                                                                                                                                                                                                                                                                                                                                                                                                                                                                                                                                                                                                                                                                                                                                                                                                                                                                                                                                                                                                                                                                                                                                                                                                                                                                                                                                                                                                                                                                                                                                                                                                                                                                                                                                                                                                                                                                                                                                                                                                                                                                     |
| 4                                                                                                                                                     |                                                                                                                                                                                                                                                                                                                                                                                                                                                                                                                                                                                                                                                                                                                                                                                                                                                                                                                                                                                                                                                                                                                                                                                                                                                                                                                                                                                                                                                                                                                                                                                                                                                                                                                                                                                                                                                                                                                                                                                                                                                                                                                                |
| X Below-grade tank: Subsection I of 19.15.17.11 NMAC                                                                                                  | The Arviba                                                                                                                                                                                                                                                                                                                                                                                                                                                                                                                                                                                                                                                                                                                                                                                                                                                                                                                                                                                                                                                                                                                                                                                                                                                                                                                                                                                                                                                                                                                                                                                                                                                                                                                                                                                                                                                                                                                                                                                                                                                                                                                     |
| Volume: 120 bbl Type of fluid: Produced Water                                                                                                         | ——————————————————————————————————————                                                                                                                                                                                                                                                                                                                                                                                                                                                                                                                                                                                                                                                                                                                                                                                                                                                                                                                                                                                                                                                                                                                                                                                                                                                                                                                                                                                                                                                                                                                                                                                                                                                                                                                                                                                                                                                                                                                                                                                                                                                                                         |
| Tank Construction material: Metal                                                                                                                     |                                                                                                                                                                                                                                                                                                                                                                                                                                                                                                                                                                                                                                                                                                                                                                                                                                                                                                                                                                                                                                                                                                                                                                                                                                                                                                                                                                                                                                                                                                                                                                                                                                                                                                                                                                                                                                                                                                                                                                                                                                                                                                                                |
| Secondary containment with leak detection  X Visible sidewalls, liner, 6-inch lift and au  Visible sidewalls and liner  Visible sidewalls only  Other | tomatic overflow shut-off                                                                                                                                                                                                                                                                                                                                                                                                                                                                                                                                                                                                                                                                                                                                                                                                                                                                                                                                                                                                                                                                                                                                                                                                                                                                                                                                                                                                                                                                                                                                                                                                                                                                                                                                                                                                                                                                                                                                                                                                                                                                                                      |
|                                                                                                                                                       | Unspecified                                                                                                                                                                                                                                                                                                                                                                                                                                                                                                                                                                                                                                                                                                                                                                                                                                                                                                                                                                                                                                                                                                                                                                                                                                                                                                                                                                                                                                                                                                                                                                                                                                                                                                                                                                                                                                                                                                                                                                                                                                                                                                                    |
| A Outer                                                                                                                                               | - Chapterine                                                                                                                                                                                                                                                                                                                                                                                                                                                                                                                                                                                                                                                                                                                                                                                                                                                                                                                                                                                                                                                                                                                                                                                                                                                                                                                                                                                                                                                                                                                                                                                                                                                                                                                                                                                                                                                                                                                                                                                                                                                                                                                   |
| Alternative Method:                                                                                                                                   |                                                                                                                                                                                                                                                                                                                                                                                                                                                                                                                                                                                                                                                                                                                                                                                                                                                                                                                                                                                                                                                                                                                                                                                                                                                                                                                                                                                                                                                                                                                                                                                                                                                                                                                                                                                                                                                                                                                                                                                                                                                                                                                                |
| Submittal of an exception request is required. Exceptions must be submitted to the Santa Fe Envir                                                     | onmental Bureau office for consideration of approval.                                                                                                                                                                                                                                                                                                                                                                                                                                                                                                                                                                                                                                                                                                                                                                                                                                                                                                                                                                                                                                                                                                                                                                                                                                                                                                                                                                                                                                                                                                                                                                                                                                                                                                                                                                                                                                                                                                                                                                                                                                                                          |
| 1 1 - 1 - 1 - 1 - 1 - 1 - 1 - 1 - 1 - 1                                                                                                               |                                                                                                                                                                                                                                                                                                                                                                                                                                                                                                                                                                                                                                                                                                                                                                                                                                                                                                                                                                                                                                                                                                                                                                                                                                                                                                                                                                                                                                                                                                                                                                                                                                                                                                                                                                                                                                                                                                                                                                                                                                                                                                                                |