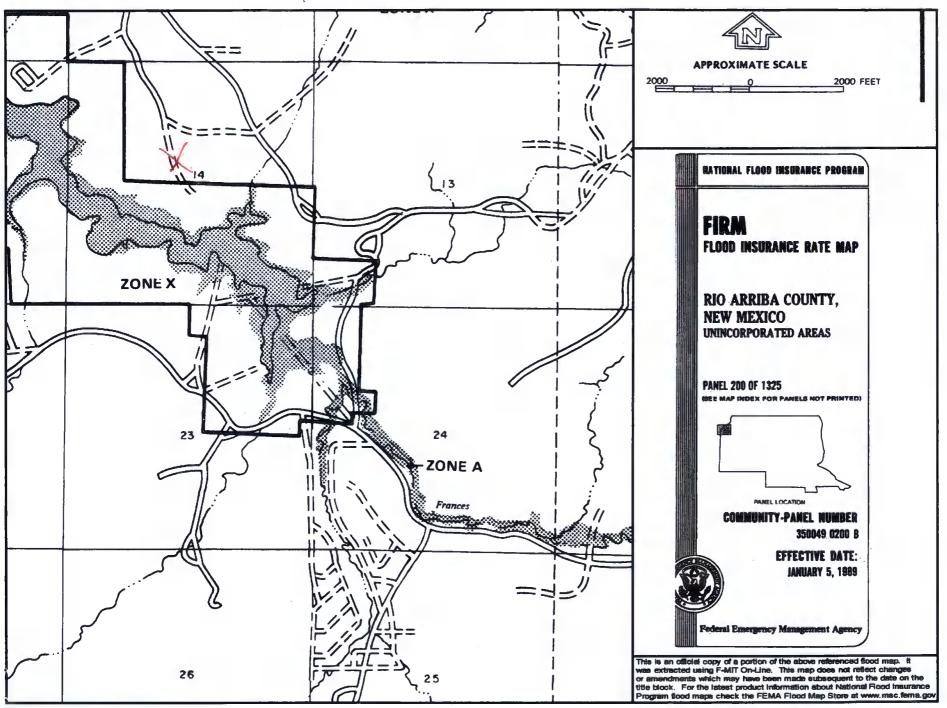

|     |       |
| SJ ( | 02983      | 30N      | 07W | 25  | 1 | 4 | 3 |      |        |         | 262   | 40    | 222    |     |       |
| SJ ( | 00035      | 30N      | 07W | 33  | 4 | 2 | 2 |      |        |         | 547   | 467   | 80     |     |       |
| SJ ( | 03301      | 30N      | 07W | 34  | 4 | 4 | 4 |      |        |         | 21    | 10    | 11     |     |       |

Record Count: 16



# ConocoPhillips AERIAL MAP SAN JUAN 30-6 UNIT 66A 11 SAN JUAN 30-6 UNIT NUUAN TOLGUNT 684 30N -7W SAN JUAN 30-6 UNIT 464 NAD\_1983\_SP\_ NM West\_FIPS\_3003 500 1,000 Data Source 0 1000FT 300FT Aerial flown locally Sedgewick in 2005.

1:6,000

8/08

# Mines, Mills and Quarries Web Map

SAN JUAN 30-6 UNIT 66A

Unit Letter: F, Section: 14, Town: 030N, Range: 007W



SAN QUAN 30-6 LINIT GGA



### SAN JUAN 30-6 UNIT 66A

#### Site Specific Hydrogeology

A visual site inspection confirming the information contained herein was performed on the well 'SAN JUAN 30-6 UNIT 66A', which is located at 36.81576 degrees North latitude and 107.5435 degrees West longitude. This location is located on the Navajo Dam 7.5' USGS topographic quadrangle. This location is in section 14 of Township 30 North Range 7 West of the Public Land Survey System (New Mexico Principal Meridian). This location is located in Rio Arriba County, New Mexico. The nearest town is Turley, located 14.0 miles to the west. The nearest large town (population greater than 10,000) is Durango, located 36.8 miles to the northwest (National Atlas). The nearest highway is State Highway 511, located 3.7 miles to the west. The l