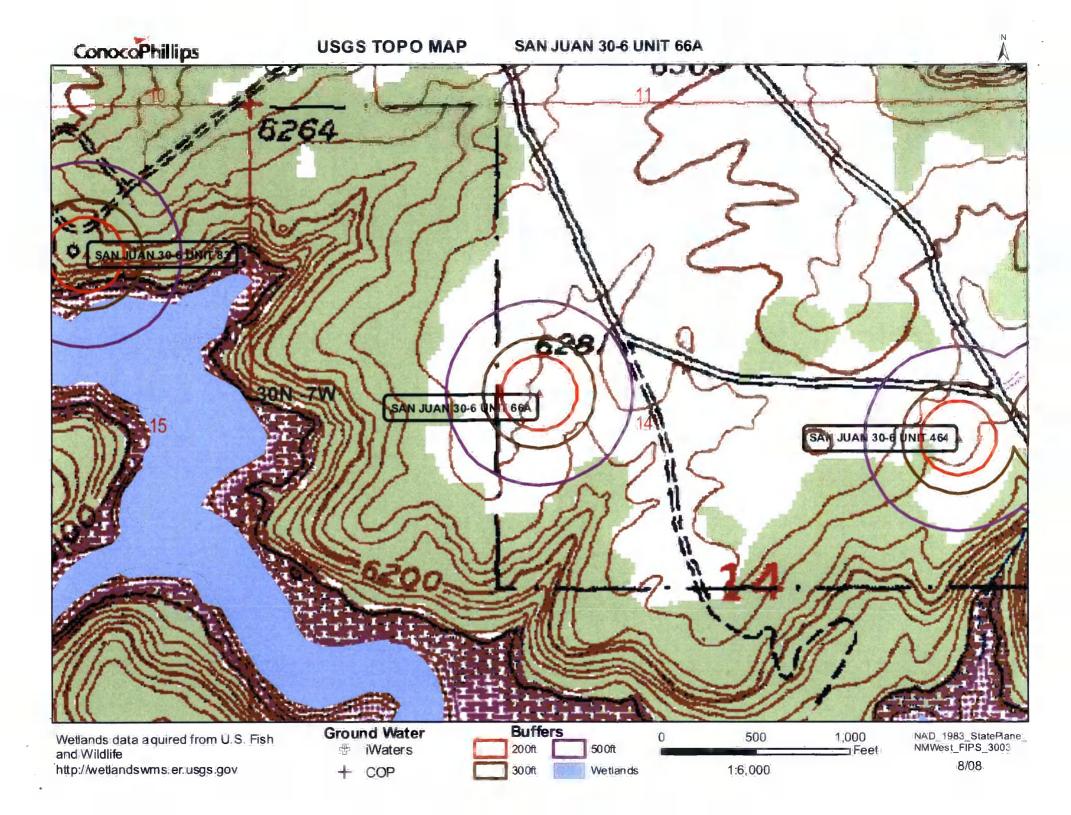

2112238 | 120   | 70    | 50     |     |       |
| SJ ( | 03053      | 30N      | 07W | 24  | 3 | 4 | 4 |      |        |         | 200   |       |        |     |       |
| SJ ( | 03075      | 30N      | 07W | 25  | 1 | 2 | 1 |      |        |         | 165   | 78    | 87     |     |       |
| SJ ( | 03774 POD1 | 30N      | 07W | 25  | 1 | 3 | 3 |      | 126554 | 2107670 | 300   | 220   | 80     |     |       |
| SJ ( | 02983      | 30N      | 07W | 25  | 1 | 4 | 3 |      |        |         | 262   | 40    | 222    |     |       |
| SJ ( | 00035      | 30N      | 07W | 33  | 4 | 2 | 2 |      |        |         | 547   | 467   | 80     |     |       |
| SJ ( | 03301      | 30N      | 07W | 34  | 4 | 4 | 4 |      |        |         | 21    | 10    | 11     |     |       |

Record Count: 16



# ConocoPhillips AERIAL MAP SAN JUAN 30-6 UNIT 66A 11 SAN JUAN 30-6 UNIT NUUAN TOLGUNT 684 30N -7W SAN JUAN 30-6 UNIT 464 NAD\_1983\_SP\_ NM West\_FIPS\_3003 500 1,000 Data Source 0 1000FT 300FT Aerial flown locally Sedgewick in 2005.

1:6,000

8/08

# Mines, Mills and Quarries Web Map

SAN JUAN 30-6 UNIT 66A

Unit Letter: F, Section: 14, Town: 030N, Range: 007W



SAN QUAN 30-6 LINIT GGA



### SAN JUAN 30-6 UNIT 66A

#### Site Specific Hydrogeology

A visual site inspection confirming the information contained herein was performed on the well 'SAN JUAN 30-6 UNIT 66A', which is located at 36.81576 degrees North latitude and 107.5435 degrees West longitude. This location is located on the Navajo Dam 7.5' USGS topographic quadrangle. This location is in section 14 of Township 30 North Ran