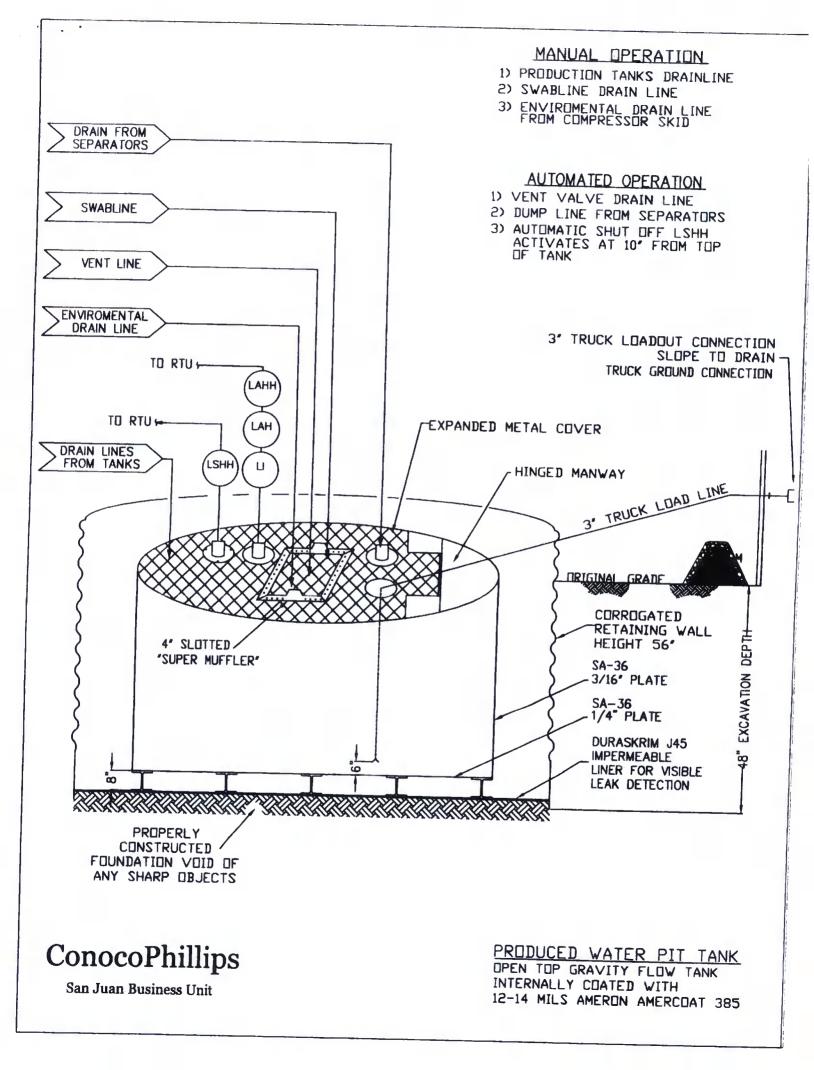

flexible LLDPE material manufactured by Raven Industries as J45BB. This product is a four layer reinforced laminated containing no adhesives. The outer layers consist of a high strength polyethylene film manufactured using virgin grade resins and stabilizers for UV resistance in exposed applications. The J45BB is reinforced with 1300 denier (minimum) tri-directional scrim reinforcement. It exceeds ASTMD3083 standard by 10%. J45BB has a warranty for 20 years from Raven Industries and is attached. It is typically used in Brine Pond, Oilfield Pit liner and other industrial applications. The manufacture specific sheet is attached and the design attached displays the proper installation of the liner.
- 11. The general specification for design and construction are attached in the BR document.





| PROPERTIES                                       | TEST METHOD |                          | 308B                     | J3                       | 68 <b>8</b>              | J4                       | J45BE                    |  |  |
|--------------------------------------------------|-------------|--------------------------|--------------------------|--------------------------|--------------------------|--------------------------|--------------------------|--|--|
|                                                  |             | Min. Roll<br>Averages    | Typical Roll<br>Averages | Min. Roll<br>Averages    | Typical Roll<br>Averages | Min. Roll<br>Averages    | Typical Roll<br>Averages |  |  |
| Appearance                                       |             | Blac