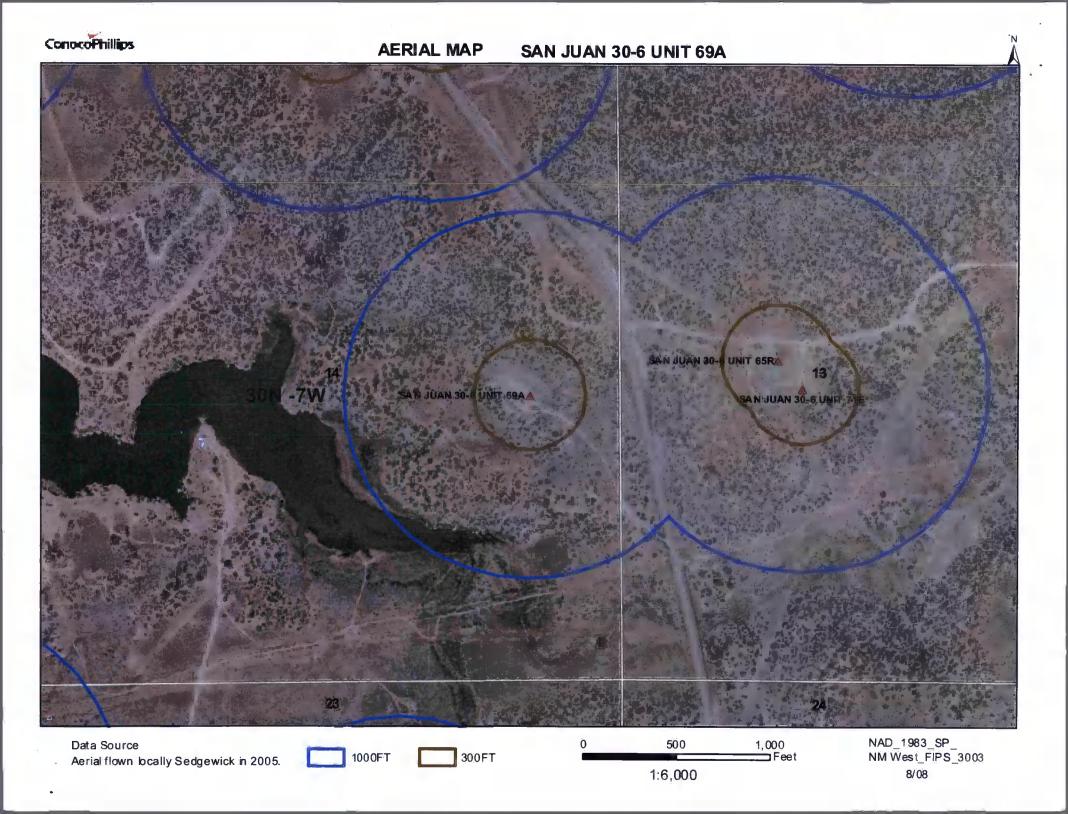

| Fencing: Subsection D of 19.15.17.11 NMAC (Applies to permanent pit, temporary pits, and below-grade tanks)  Chain link, six feet in height, two strands of barbed wire at top (Required if located within 1000 feet of a permanent residence, school, hospital, ins  Four foot height, four strands of barbed wire evenly spaced between one and four feet  X Alternate. Please specify 4' hog wire fencing topped with two strands barbed wire.  Netting: Subsection E of 19.15.17.11 NMAC (Applies to permanent pits and permanent open top tanks)  X Screen Netting Other  Monthly inspections (If netting or screening is not physically feasible)                                                             | stitution or chi | arch)    |
|---------------------------------------------------------------------------------------------------------------------------------------------------------------------------------------------------------------------------------------------------------------------------------------------------------------------------------------------------------------------------------------------------------------------------------------------------------------------------------------------------------------------------------------------------------------------------------------------------------------------------------------------------------------------------------------------------------------------|------------------|----------|
| Signs: Subsection C of 19.15.17.11 NMAC  12" X 24", 2" lettering, providing Operator's name, site location, and emergency telephone numbers  X Signed in compliance with 19.15.3.103 NMAC                                                                                                                                                                                                                                                                                                                                                                                                                                                                                                                           |                  |          |
| Administrative Approvals and Exceptions:  Justifications and/or demonstrations of equivalency are required. Please refer to 19.15.17 NMAC for guidance.  Please check a box if one or more of the following is requested, if not leave blank:  X Administrative approval(s): Requests must be submitted to the appropriate division district of the Santa Fe Environmental Bureau office for constraint (Fencing/BGT Liner)  Exception(s): Requests must be submitted to the Santa Fe Environmental Bureau office for consideration of approval.                                                                                                                                                                    | sideration of a  | pproval. |
| Siting Criteria (regarding permitting): 19.15.17.10 NMAC  Instructions: The applicant must demonstrate compliance for each siting criteria below in the application. Recommendations of acceptable source material are provided below. Requests regarding changes to certain siting criteria may require administrative approval from the appropriate district office or may be considered an exception which must be submitted to the Santa Fe Environmental Bureau Office for consideration of approval. Applicant must attach justification for request. Please refer to 19.15.17.10 NMAC for guidance. Siting criteria does not apply to drying pads or above grade-tanks associated with a closed-loop system. |                  |          |
| Ground water is less than 50 feet below the bottom of the temporary pit, permanent pit, or below-grade tank.  NM Office of the State Engineer - iWATERS database search; USGS; Data obtained from nearby wells                                                                                                                                                                                                                                                                                                                                                                                                                                                                                                      | Yes              | XNo      |
| Within 300 feet of a continuously flowing watercourse, or 200 feet of any other watercourse, lakebed, sinkhole, or playa lake (measured from the ordinary high-water mark).  - Topographic map; Visual inspection (certification) of the proposed site                                                                                                                                                                                                                                                                                                                                                                                                                                                              | Yes              | XNo      |
| Within 300 feet from a permanent residence, school, hospital, institution, or church in existence at the time of initial application.  (Applies to temporary, emergency, or cavitation pits and below-grade tanks)                                                                                                                                                                                                                                                                                                                                                                                                                                                                                                  | ☐ Yes<br>☐ NA    | XNo      |
| <ul> <li>Visual inspection (certification) of the proposed site; Aerial photo; Satellite image</li> <li>Within 1000 feet from a permanent residence, school, hospital, institution, or church in existence at the time of initial application.</li> <li>(Applied to permanent pits)</li> <li>Visual inspection (certification) of the proposed site; Aerial photo; Satellite image</li> </ul>                                                                                                                                                                                                                                                                                                                       | Yes X NA         | No       |
| Within 500 horizonal feet of a private, domestic fresh water well or spring that less than five households use for domestic or stock watering purposes, or within 1000 horizontal feet of any other fresh water well or spring, in existence at the time of initial application.                                                                                                                                                                                                                                                                                                                                                                                                                                    | Yes              | XNo      |
| <ul> <li>NM Office of the State Engineer - iWATERS database search; Visual inspection (certification) of the proposed site.</li> <li>Within incorporated municipal boundaries or within a defined municipal fresh water well field covered under a municipal ordinance adopted pursuant to NMSA 1978, Section 3-27-3, as amended</li> <li>Written confirmation or verification from the municipality; Written approval obtained from the municipality</li> </ul>                                                                                                                                                                                                                                                    | Yes              | XNo      |
| Within 500 feet of a wetland.  - US Fish and Wildlife Wetland Identification map; Topographic map; Visual inspection (certification) of the proposed site                                                                                                                                                                                                                                                                                                                                                                                                                                                                                                                                                           | Yes              | XNo      |
| Within the area overlying a subsurface mine.  - Written confirmation or verification or map from the NM EMNRD - Mining and Mineral Division  Within an unstable area.                                                                                                                                                                                                                                                                                                                                                                                                                                                                                                                                               | Yes              | X No     |
| - Engineering measures incorporated into the design; NM Bureau of Geology & Mineral Resources; USGS; NM Geological Society; Topographic map                                                                                                                                                                                                                                                                                                                                                                                                                                                                                                                                                                         |                  |          |
| Within a 100-year floodplain - FEMA map                                                                                                                                                                                                                                                                                                                                                                                                                                                                                                                                                                                                                                                                             | Yes              | XNo      |