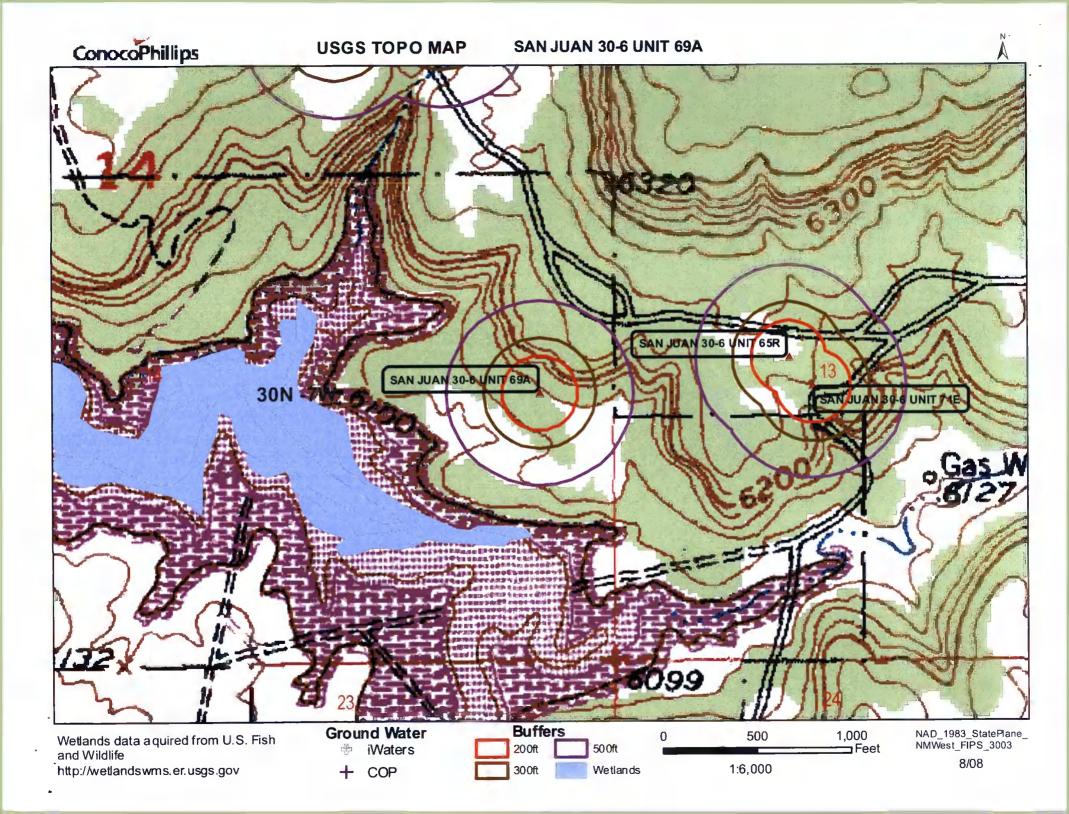

| Fencing: Subsection D of 19.15.17.11 NMAC (Applies to permanent pit, temporary pits, and below-grade tanks)  Chain link, six feet in height, two strands of barbed wire at top (Required if located within 1000 feet of a permanent residence, school, hospital, ins  Four foot height, four strands of barbed wire evenly spaced between one and four feet  X Alternate. Please specify 4' hog wire fencing topped with two strands barbed wire.  Netting: Subsection E of 19.15.17.11 NMAC (Applies to permanent pits and permanent open top tanks)  X Screen Netting Other  Monthly inspections (If netting or screening is not physically feasible)                                                             | stitution or chi | arch)    |
|---------------------------------------------------------------------------------------------------------------------------------------------------------------------------------------------------------------------------------------------------------------------------------------------------------------------------------------------------------------------------------------------------------------------------------------------------------------------------------------------------------------------------------------------------------------------------------------------------------------------------------------------------------------------------------------------------------------------|------------------|----------|
| Signs: Subsection C of 19.15.17.11 NMAC  12" X 24", 2" lettering, providing Operator's name, site location, and emergency telephone numbers  X Signed in compliance with 19.15.3.103 NMAC                                                                                                                                                                                                                                                                                                                                                                                                                                                                                                                           |                  |          |
| Administrative Approvals and Exceptions:  Justifications and/or demonstrations of equivalency are required. Please refer to 19.15.17 NMAC for guidance.  Please check a box if one or more of the following is requested, if not leave blank:  X Administrative approval(s): Requests must be submitted to the appropriate division district of the Santa Fe Environmental Bureau office for constraint (Fencing/BGT Liner)  Exception(s): Requests must be submitted to the Santa Fe Environmental Bureau office for consideration of approval.                                                                                                                                                                    | sideration of a  | pproval. |
| Siting Criteria (regarding permitting): 19.15.17.10 NMAC  Instructions: The applicant must demonstrate compliance for each siting criteria below in the application. Recommendations of acceptable source material are provided below. Requests regarding changes to certain siting criteria may require administrative approval from the appropriate district office or may be considered an exception which must be submitted to the Santa Fe Environmental Bureau Office for consideration of approval. Applicant must attach justification for request. Please refer to 19.15.17.10 NMAC for guidance. Siting criteria does not apply to drying pads or above grade-tanks associated with a closed-loop system. |                  |          |
| Ground water is less than 50 feet below the bottom of the temporary pit, permanent pit, or below-grade tank.  NM Office of the State Engineer - iWATERS database search; USGS; Data obtained from nearby wells                                                                                                                                                                                                                                                                                                                                                                                                                                                                                                      | Yes              | XNo      |
| Within 300 feet of a continuously flowing watercourse, or 200 feet of any other watercourse, lakebed, sinkhole, or playa lake (measured from the ordinary high-water mark).  - Topographic map; Visual inspection (certification) of the proposed site                                                                                                                                                                                                                                                                                                                                                                                                                                                              | Yes              | XNo      |
| Within 300 feet from a permanent residence, school, hospital, institution, or church in existence at the time of initial application.  (Applies to temporary, emergency, or cavitation pits and below-grade tanks)                                                                                                                                                                                                                                                                                                                                                                                                                                                                                                  | ☐ Yes<br>☐ NA    | XNo      |
| <ul> <li>Visual inspection (certification) of the proposed site; Aerial photo; Satellite image</li> <li>Within 1000 feet from a permanent residence, school, hospital, institution, or church in existence at the time of initial application.</li> <li>(Applied to permanent pits)</li> <li>Visual inspection (certification) of the proposed site; Aerial photo; Satellite image</li> </ul>                                                                                                                                                                                                                                                                                                                       | Yes X NA         | No       |
| Within 500 horizonal feet of a private, domestic fresh water well or spring that less than five households use for domestic or stock watering purposes, or within 1000 horizontal feet of any other fresh water well or spring, in existence at the time of initial application.                                                                                                                                                                                                                                                                                                                                                                                                                                    | Yes              | XNo      |
| <ul> <li>NM Office of the State Engineer - iWATERS database search; Visual inspection (certification) of the proposed site.</li> <li>Within incorporated municipal boundaries or within a defined municipal fresh water well field covered under a municipal ordinance adopted pursuant to NMSA 1978, Section 3-27-3, as amended</li> <li>Written confirmation or verification from the municipality; Written approval obtained from the municipality</li> </ul>                                                                                                                                                                                                                                                    | Yes              | XNo      |
| Within 500 feet of a wetland.  - US Fish and Wildlife Wetland Identification map; Topographic map; Visual inspection (certification) of the proposed site                                                                                                                                                                                                                                                                                                                                                                                                                                                                                                                                                           | Yes              | XNo      |
| Within the area overlying a subsurface mine.  - Written confirmation or verification or map from the NM EMNRD - Mining and Mineral Division  Within an unstable area.                                                                                                                                                                                                                                                                                                                                                                                                                                                                                                                                               | Yes              | X No     |
| - Engineering measures incorporated into the design; NM Bureau of Geology & Mineral Resources; USGS; NM Geological Society; Topographic map                                                                                                                                                                                                                                                                                                                                                                                                                                                                                                                                                                         |                  |          |
| Within a 100-year floodplain - FEMA map                                                                                                                                                                                                                                                                                                                                                                                                                                                                                                                                                                                                                                                                             | Yes              | XNo      |