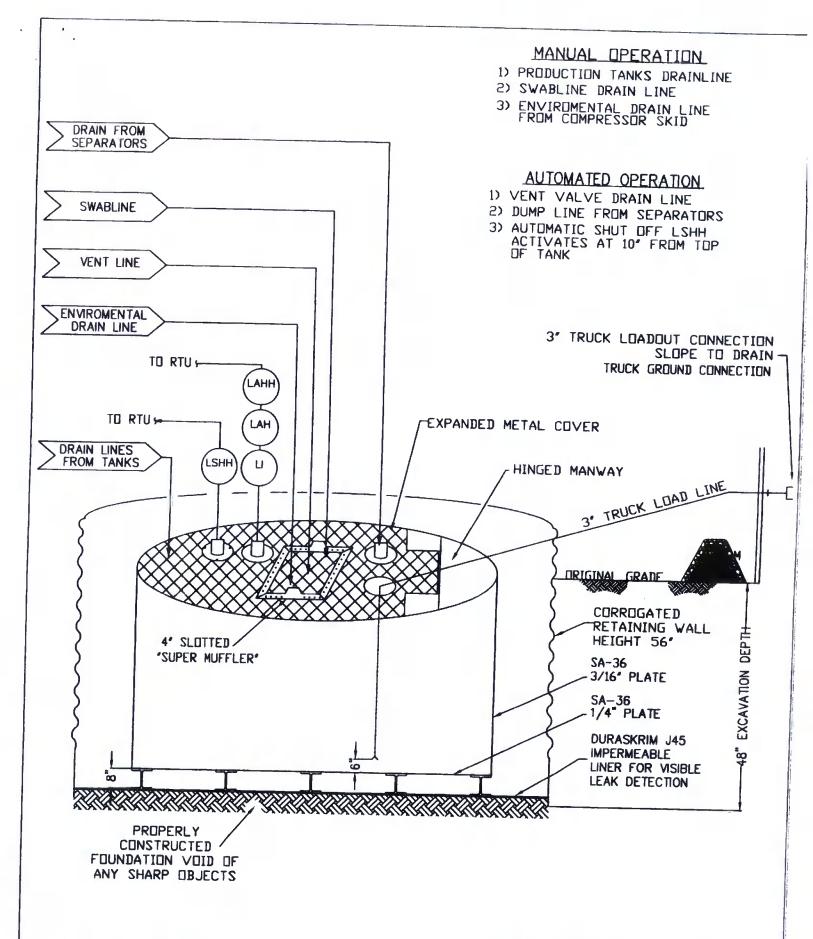

Visible sidewalls and liner

Thickness

|  |  | · 12  |
|--|--|-------|
|  |  |       |
|  |  |       |
|  |  |       |
|  |  |       |
|  |  |       |
|  |  |       |
|  |  |       |
|  |  |       |
|  |  |       |
|  |  |       |
|  |  |       |
|  |  |       |
|  |  |       |
|  |  |       |
|  |  |       |
|  |  |       |
|  |  |       |
|  |  |       |
|  |  |       |
|  |  | E. C. |