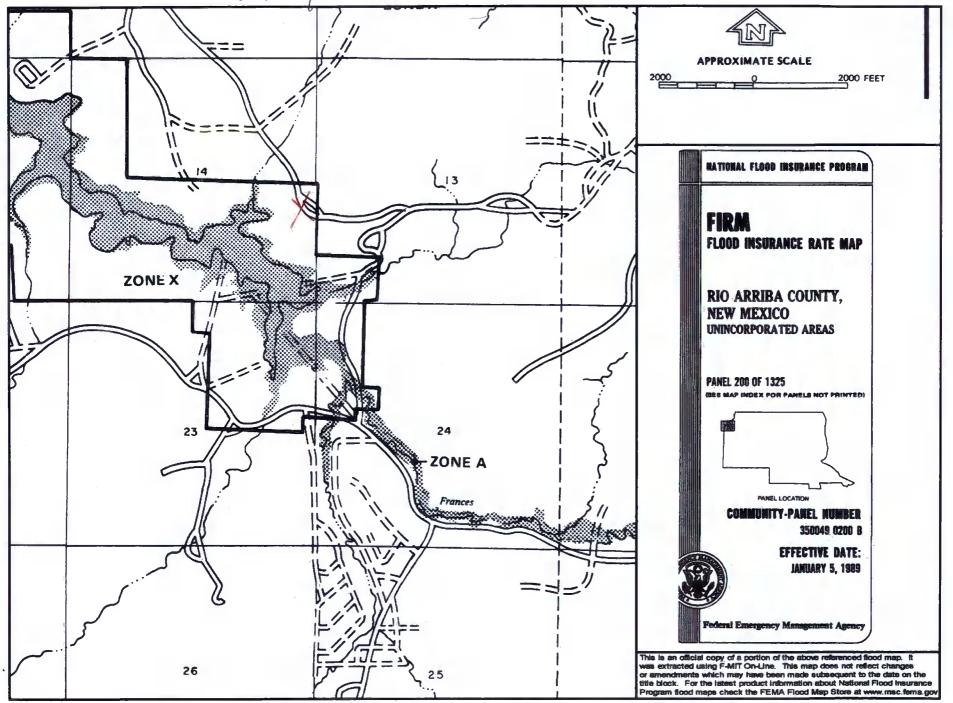

| Fencing: Subsection D of 19.15.17.11 NMAC (Applies to permanent pit, temporary pits, and below-grade tanks)  Chain link, six feet in height, two strands of barbed wire at top (Required if located within 1000 feet of a permanent residence, school, hospital, ins  Four foot height, four strands of barbed wire evenly spaced between one and four feet  X Alternate. Please specify 4' hog wire fencing topped with two strands barbed wire.  Netting: Subsection E of 19.15.17.11 NMAC (Applies to permanent pits and permanent open top tanks)  X Screen Netting Other  Monthly inspections (If netting or screening is not physically feasible)                                                             | stitution or chi | arch)    |
|---------------------------------------------------------------------------------------------------------------------------------------------------------------------------------------------------------------------------------------------------------------------------------------------------------------------------------------------------------------------------------------------------------------------------------------------------------------------------------------------------------------------------------------------------------------------------------------------------------------------------------------------------------------------------------------------------------------------|------------------|----------|
| Signs: Subsection C of 19.15.17.11 NMAC  12" X 24", 2" lettering, providing Operator's name, site location, and emergency telephone numbers  X Signed in compliance with 19.15.3.103 NMAC                                                                                                                                                                                                                                                                                                                                                                                                                                                                                                                           |                  |          |
| Administrative Approvals and Exceptions:  Justifications and/or demonstrations of equivalency are required. Please refer to 19.15.17 NMAC for guidance.  Please check a box if one or more of the following is requested, if not leave blank:  X Administrative approval(s): Requests must be submitted to the appropriate division district of the Santa Fe Environmental Bureau office for constraint (Fencing/BGT Liner)  Exception(s): Requests must be submitted to the Santa Fe Environmental Bureau office for consideration of approval.                                                                                                                                                                    | sideration of a  | pproval. |
| Siting Criteria (regarding permitting): 19.15.17.10 NMAC  Instructions: The applicant must demonstrate compliance for each siting criteria below in the application. Recommendations of acceptable source material are provided below. Requests regarding changes to certain siting criteria may require administrative approval from the appropriate district office or may be considered an exception which must be submitted to the Santa Fe Environmental Bureau Office for consideration of approval. Applicant must attach justification for request. Please refer to 19.15.17.10 NMAC for guidance. Siting criteria does not apply to drying pads or above grade-tanks associated with a closed-loop system. |                  |          |
| Ground water is less than 50 feet below the bottom of the temporary pit, permanent pit, or below-grade tank.  NM Office of the State Engineer - iWATERS database search; USGS; Data obtained from nearby wells                                                                                                                                                                                                                                                                                                                                                                                                                                                                                                      | Yes              | XNo      |
| Within 300 feet of a continuously flowing watercourse, or 200 feet of any other watercourse, lakebed, sinkhole, or playa lake (measured from the ordinary high-water mark).  - Topographic map; Visual inspection (certification) of the proposed site                                                                                                                                                                                                                                                                                                                                                                                                                                                              | Yes              | XNo      |
| Within 300 feet from a permanent residence, school, hospital, institution, or church in existence at the time of initial application.  (Applies to temporary, emergency, or cavitation pits and below-grade tanks)                                                                                                                                                                                                                                                                                                                                                                                                                                                                                                  | ☐ Yes<br>☐ NA    | XNo      |
| <ul> <li>Visual inspection (certification) of the proposed site; Aerial photo; Satellite image</li> <li>Within 1000 feet from a permanent residence, school, hospital, institution, or church in existence at the time of initial application.</li> <li>(Applied to permanent pits)</li> <li>Visual inspection (certification) of the proposed site; Aerial photo; Satellite image</li> </ul>                                                                                                                                                                                                                                                                                                                       | Yes X NA         | No       |
| Within 500 horizonal feet of a private, domestic fresh water well or spring that less than five households use for domestic or stock watering purposes, or within 1000 horizontal feet of any other fresh water well or spring, in existence at the time of initial application.                                                                                                                                                                                                                                                                                                                                                                                                                                    | Yes              | XNo      |
| <ul> <li>NM Office of the State Engineer - iWATERS database search; Visual inspection (certification) of the proposed site.</li> <li>Within incorporated municipal boundaries or within a defined municipal fresh water well field covered under a municipal ordinance adopted pursuant to NMSA 1978, Section 3-27-3, as amended</li> <li>Written confirmation or verification from the municipality; Written approval obtained from the municipality</li> </ul>                                                                                                                                                                                                                                                    | Yes              | XNo      |
| Within 500 feet of a wetland.  - US Fish and Wildlife Wetland Identification map; Topographic map; Visual inspection (certification) of the proposed site                                                                                                                                                                                                                                                                                                                                                                                                                                                                                                                                                           | Yes              | XNo      |
| Within the area overlying a subsurface mine.  - Written confirmation or verification or map from the NM EMNRD - Mining and Mineral Division  Within an unstable area.                                                                                                                                                                                                                                                                                                                                                                                                                                                                                                                                               | Yes              | X No     |
| - Engineering measures incorporated into the design; NM Bureau of Geology & Mineral Resources; USGS; NM Geological Society; Topographic map                                                                                                                                                                                                                                                                                                                                                                                                                                                                                                                                                                         |                  |          |
| Within a 100-year floodplain - FEMA map                                                                                                                                                                                                                                                                                                                                                                                                                                                                                                                                                                                                                                                                             | Yes              | XNo      |