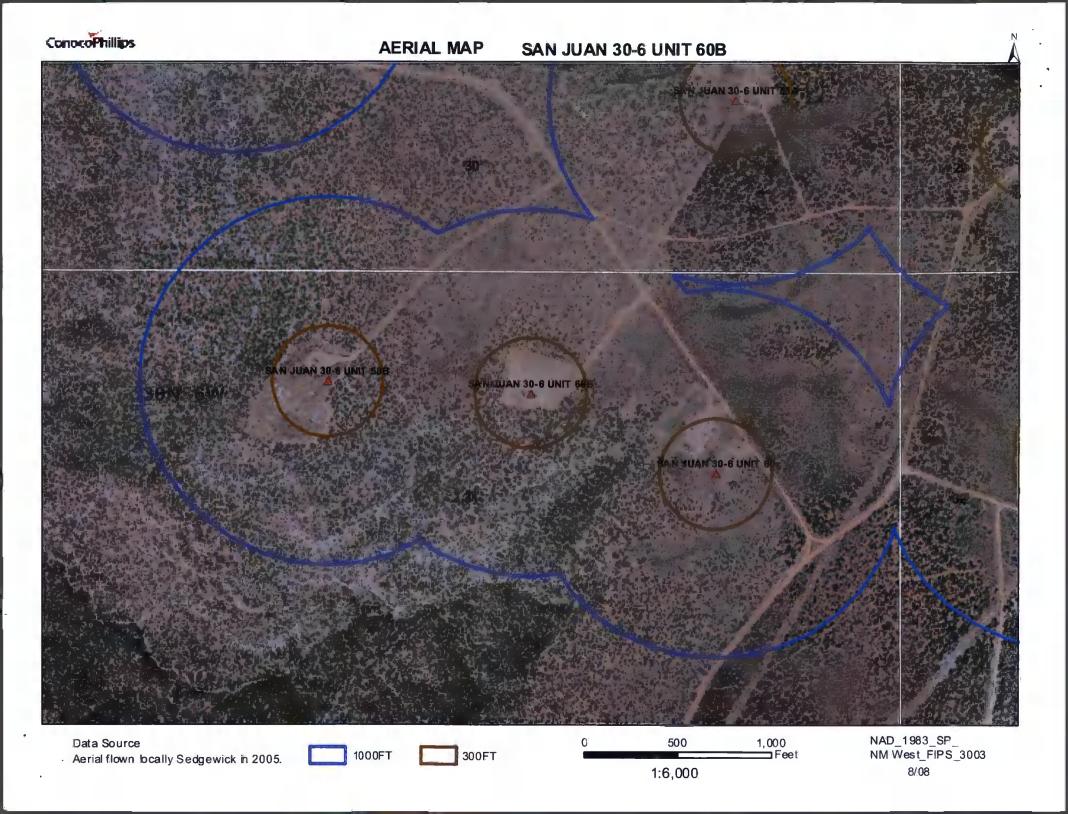

| Fencing: Subsection D of 19.15.17.11 NMAC (Applies to permanent pit, temporary pits, and below-grade tanks)  Chain link, six feet in height, two strands of barbed wire at top (Required if located within 1000 feet of a permanent residence, school, hospital, in.  Four foot height, four strands of barbed wire evenly spaced between one and four feet  X Alternate. Please specify  4' hog wire fencing topped with two strands barbed wire.  Netting: Subsection E of 19.15.17.11 NMAC (Applies to permanent pits and permanent open top tanks)  X Screen Netting Other  Monthly inspections (If netting or screening is not physically feasible)                                                           | stitution or chi | urch)    |
|--------------------------------------------------------------------------------------------------------------------------------------------------------------------------------------------------------------------------------------------------------------------------------------------------------------------------------------------------------------------------------------------------------------------------------------------------------------------------------------------------------------------------------------------------------------------------------------------------------------------------------------------------------------------------------------------------------------------|------------------|----------|
| Signs: Subsection C of 19.15.17.11 NMAC  12" X 24", 2" lettering, providing Operator's name, site location, and emergency telephone numbers  X Signed in compliance with 19.15.3.103 NMAC                                                                                                                                                                                                                                                                                                                                                                                                                                                                                                                          |                  |          |
| Administrative Approvals and Exceptions:  Justifications and/or demonstrations of equivalency are required. Please refer to 19.15.17 NMAC for guidance.  Please check a box if one or more of the following is requested, if not leave blank:  X Administrative approval(s): Requests must be submitted to the appropriate division district of the Santa Fe Environmental Bureau office for con (Fencing/BGT Liner)  Exception(s): Requests must be submitted to the Santa Fe Environmental Bureau office for consideration of approval.                                                                                                                                                                          | sideration of a  | pproval. |
| Siting Criteria (regarding permitting): 19.15.17.10 NMAC Instructions: The applicant must demonstrate compliance for each siting criteria below in the application. Recommendations of acceptable source material are provided below. Requests regarding changes to certain siting criteria may require administrative approval from the appropriate district office or may be considered an exception which must be submitted to the Santa Fe Environmental Bureau Office for consideration of approval. Applicant must attach justification for request. Please refer to 19.15.17.10 NMAC for guidance. Siting criteria does not apply to drying pads or above grade-tanks associated with a closed-loop system. |                  |          |
| Ground water is less than 50 feet below the bottom of the temporary pit, permanent pit, or below-grade tank.  - NM Office of the State Engineer - iWATERS database search; USGS; Data obtained from nearby wells                                                                                                                                                                                                                                                                                                                                                                                                                                                                                                   | Yes              | XNo      |
| Within 300 feet of a continuously flowing watercourse, or 200 feet of any other watercourse, lakebed, sinkhole, or playa lake (measured from the ordinary high-water mark).  - Topographic map: Visual inspection (certification) of the proposed site                                                                                                                                                                                                                                                                                                                                                                                                                                                             | Yes              | X No     |
| Within 300 feet from a permanent residence, school, hospital, institution, or church in existence at the time of initial application.                                                                                                                                                                                                                                                                                                                                                                                                                                                                                                                                                                              | Yes              | XNo      |
| (Applies to temporary, emergency, or cavitation pits and helow-grade tanks)                                                                                                                                                                                                                                                                                                                                                                                                                                                                                                                                                                                                                                        | NA               |          |
| - Visual inspection (certification) of the proposed site; Aerial photo; Satellite image                                                                                                                                                                                                                                                                                                                                                                                                                                                                                                                                                                                                                            |                  |          |
| Within 1000 feet from a permanent residence, school, hospital, institution, or church in existence at the time of initial application.  (Applied to permanent pits)                                                                                                                                                                                                                                                                                                                                                                                                                                                                                                                                                | Yes<br>X NA      | ∐No      |
| <ul> <li>Visual inspection (certification) of the proposed site; Aerial photo; Satellite image</li> <li>Within 500 horizonal feet of a private, domestic fresh water well or spring that less than five households use for domestic or stock watering purposes, or within 1000 horizontal feet of any other fresh water well or spring, in existence at the time of initial application.</li> </ul>                                                                                                                                                                                                                                                                                                                | Yes              | XNo      |
| - NM Office of the State Engineer - iWATERS database search; Visual inspection (certification) of the proposed site.                                                                                                                                                                                                                                                                                                                                                                                                                                                                                                                                                                                               |                  |          |
| Within incorporated municipal boundaries or within a defined municipal fresh water well field covered under a municipal ordinance adopted pursuant to NMSA 1978, Section 3-27-3, as amended  - Written confirmation or verification from the municipality; Written approval obtained from the municipality                                                                                                                                                                                                                                                                                                                                                                                                         | Yes              | XNo      |
| Within 500 feet of a wetland.  - US Fish and Wildlife Wetland Identification map; Topographic map; Visual inspection (certification) of the proposed site                                                                                                                                                                                                                                                                                                                                                                                                                                                                                                                                                          | Yes              | XNo      |
| Within the area overlying a subsurface mine.  - Written confirmation or verification or map from the NM EMNRD - Mining and Mineral Division                                                                                                                                                                                                                                                                                                                                                                                                                                                                                                                                                                        | Yes              | XNo      |
| Within an unstable area.  - Engineering measures incorporated into the design; NM Bureau of Geology & Mineral Resources; USGS; NM Geological                                                                                                                                                                                                                                                                                                                                                                                                                                                                                                                                                                       | Yes              | XNo      |
| Society; Topographic map  Within a 100-year floodplain - FEMA map                                                                                                                                                                                                                                                                                                                                                                                                                                                                                                                                                                                                                                                  | Yes              | XNo      |