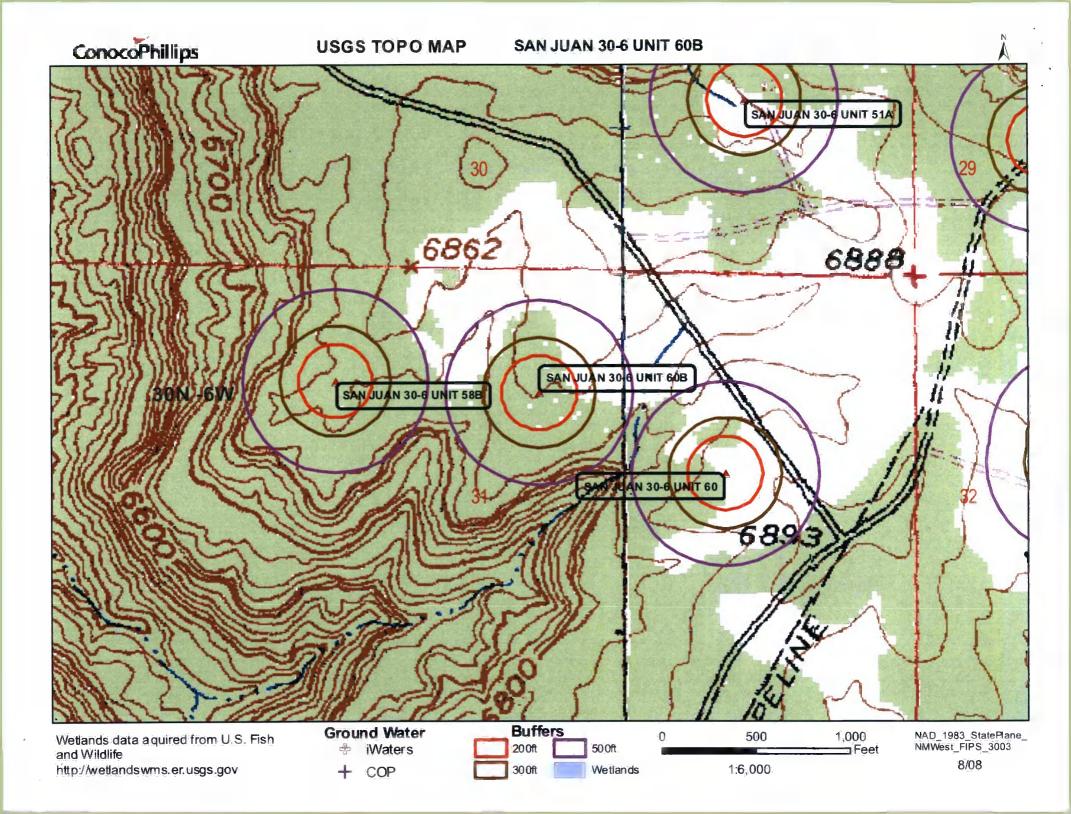

| Fencing: Subsection D of 19.15.17.11 NMAC (Applies to permanent pit, temporary pits, and below-grade tanks)  Chain link, six feet in height, two strands of barbed wire at top (Required if located within 1000 feet of a permanent residence, school, hospital, in.  Four foot height, four strands of barbed wire evenly spaced between one and four feet  X Alternate. Please specify  4' hog wire fencing topped with two strands barbed wire.  Netting: Subsection E of 19.15.17.11 NMAC (Applies to permanent pits and permanent open top tanks)  X Screen Netting Other  Monthly inspections (If netting or screening is not physically feasible)                                                           | stitution or chi | urch)    |
|--------------------------------------------------------------------------------------------------------------------------------------------------------------------------------------------------------------------------------------------------------------------------------------------------------------------------------------------------------------------------------------------------------------------------------------------------------------------------------------------------------------------------------------------------------------------------------------------------------------------------------------------------------------------------------------------------------------------|------------------|----------|
| Signs: Subsection C of 19.15.17.11 NMAC  12" X 24", 2" lettering, providing Operator's name, site location, and emergency telephone numbers  X Signed in compliance with 19.15.3.103 NMAC                                                                                                                                                                                                                                                                                                                                                                                                                                                                                                                          |                  |          |
| Administrative Approvals and Exceptions:  Justifications and/or demonstrations of equivalency are required. Please refer to 19.15.17 NMAC for guidance.  Please check a box if one or more of the following is requested, if not leave blank:  X Administrative approval(s): Requests must be submitted to the appropriate division district of the Santa Fe Environmental Bureau office for con (Fencing/BGT Liner)  Exception(s): Requests must be submitted to the Santa Fe Environmental Bureau office for consideration of approval.                                                                                                                                                                          | sideration of a  | pproval. |
| Siting Criteria (regarding permitting): 19.15.17.10 NMAC Instructions: The applicant must demonstrate compliance for each siting criteria below in the application. Recommendations of acceptable source material are provided below. Requests regarding changes to certain siting criteria may require administrative approval from the appropriate district office or may be considered an exception which must be submitted to the Santa Fe Environmental Bureau Office for consideration of approval. Applicant must attach justification for request. Please refer to 19.15.17.10 NMAC for guidance. Siting criteria does not apply to drying pads or above grade-tanks associated with a closed-loop system. |                  |          |
| Ground water is less than 50 feet below the bottom of the temporary pit, permanent pit, or below-grade tank.  - NM Office of the State Engineer - iWATERS database search; USGS; Data obtained from nearby wells                                                                                                                                                                                                                                                                                                                                                                                                                                                                                                   | Yes              | XNo      |
| Within 300 feet of a continuously flowing watercourse, or 200 feet of any other watercourse, lakebed, sinkhole, or playa lake (measured from the ordinary high-water mark).  - Topographic map: Visual inspection (certification) of the proposed site                                                                                                                                                                                                                                                                                                                                                                                                                                                             | Yes              | X No     |
| Within 300 feet from a permanent residence, school, hospital, institution, or church in existence at the time of initial application.                                                                                                                                                                                                                                                                                                                                                                                                                                                                                                                                                                              | Yes              | XNo      |
| (Applies to temporary, emergency, or cavitation pits and helow-grade tanks)                                                                                                                                                                                                                                                                                                                                                                                                                                                                                                                                                                                                                                        | NA               |          |
| - Visual inspection (certification) of the proposed site; Aerial photo; Satellite image                                                                                                                                                                                                                                                                                                                                                                                                                                                                                                                                                                                                                            |                  |          |
| Within 1000 feet from a permanent residence, school, hospital, institution, or church in existence at the time of initial application.  (Applied to permanent pits)                                                                                                                                                                                                                                                                                                                                                                                                                                                                                                                                                | Yes<br>X NA      | ∐No      |
| <ul> <li>Visual inspection (certification) of the proposed site; Aerial photo; Satellite image</li> <li>Within 500 horizonal feet of a private, domestic fresh water well or spring that less than five households use for domestic or stock watering purposes, or within 1000 horizontal feet of any other fresh water well or spring, in existence at the time of initial application.</li> </ul>                                                                                                                                                                                                                                                                                                                | Yes              | XNo      |
| - NM Office of the State Engineer - iWATERS database search; Visual inspection (certification) of the proposed site.                                                                                                                                                                                                                                                                                                                                                                                                                                                                                                                                                                                               |                  |          |
| Within incorporated municipal boundaries or within a defined municipal fresh water well field covered under a municipal ordinance adopted pursuant to NMSA 1978, Section 3-27-3, as amended  - Written confirmation or verification from the municipality; Written approval obtained from the municipality                                                                                                                                                                                                                                                                                                                                                                                                         | Yes              | XNo      |
| Within 500 feet of a wetland.  - US Fish and Wildlife Wetland Identification map; Topographic map; Visual inspection (certification) of the proposed site                                                                                                                                                                                                                                                                                                                                                                                                                                                                                                                                                          | Yes              | XNo      |
| Within the area overlying a subsurface mine.  - Written confirmation or verification or map from the NM EMNRD - Mining and Mineral Division                                                                                                                                                                                                                                                                                                                                                                                                                                                                                                                                                                        | Yes              | XNo      |
| Within an unstable area.  - Engineering measures incorporated into the design; NM Bureau of Geology & Mineral Resources; USGS; NM Geological                                                                                                                                                                                                                                                                                                                                                                                                                                                                                                                                                                       | Yes              | XNo      |
| Society; Topographic map  Within a 100-year floodplain - FEMA map                                                                                                                                                                                                                                                                                                                                                                                                                                                                                                                                                                                                                                                  | Yes              | XNo      |