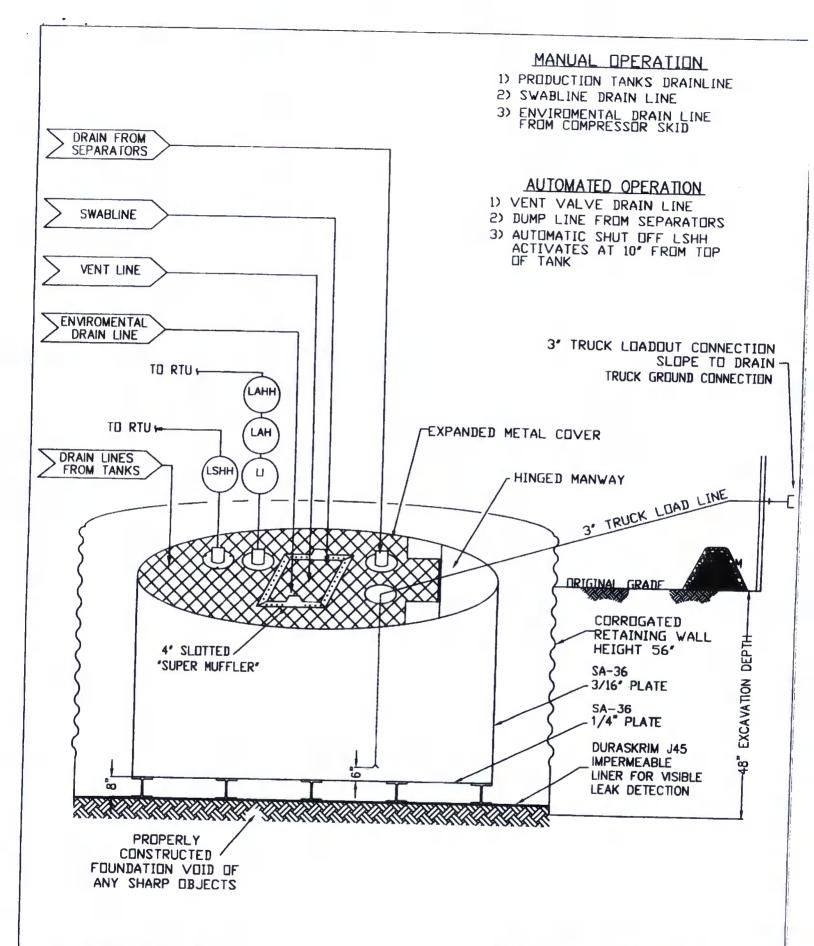

| Operator: Burlington Resources Oil & Gas Company, LP OGRID#: 14538                                                                                                                                                                                                                                                                                                                                                                                                                                                                                                                                                                                                                                                                                                                                                                                                                                                                                                                                                                                                                                                                                                                                                                                                                                                                                                                                                                                                                                                                                                                                                                                                                                                                                                                                                                                                                                                                                                                                                                                                                                                             |
|--------------------------------------------------------------------------------------------------------------------------------------------------------------------------------------------------------------------------------------------------------------------------------------------------------------------------------------------------------------------------------------------------------------------------------------------------------------------------------------------------------------------------------------------------------------------------------------------------------------------------------------------------------------------------------------------------------------------------------------------------------------------------------------------------------------------------------------------------------------------------------------------------------------------------------------------------------------------------------------------------------------------------------------------------------------------------------------------------------------------------------------------------------------------------------------------------------------------------------------------------------------------------------------------------------------------------------------------------------------------------------------------------------------------------------------------------------------------------------------------------------------------------------------------------------------------------------------------------------------------------------------------------------------------------------------------------------------------------------------------------------------------------------------------------------------------------------------------------------------------------------------------------------------------------------------------------------------------------------------------------------------------------------------------------------------------------------------------------------------------------------|
| Address: PO Box 4289, Farmington, NM 87499                                                                                                                                                                                                                                                                                                                                                                                                                                                                                                                                                                                                                                                                                                                                                                                                                                                                                                                                                                                                                                                                                                                                                                                                                                                                                                                                                                                                                                                                                                                                                                                                                                                                                                                                                                                                                                                                                                                                                                                                                                                                                     |
| Facility or well name: SAN JUAN 30-6 UNIT 60B                                                                                                                                                                                                                                                                                                                                                                                                                                                                                                                                                                                                                                                                                                                                                                                                                                                                                                                                                                                                                                                                                                                                                                                                                                                                                                                                                                                                                                                                                                                                                                                                                                                                                                                                                                                                                                                                                                                                                                                                                                                                                  |
| API Number: 3003926898 OCD Permit Number:                                                                                                                                                                                                                                                                                                                                                                                                                                                                                                                                                                                                                                                                                                                                                                                                                                                                                                                                                                                                                                                                                                                                                                                                                                                                                                                                                                                                                                                                                                                                                                                                                                                                                                                                                                                                                                                                                                                                                                                                                                                                                      |
| U/L or Qtr/Qtr: B Section: 31 Township: 30N Range: 6W County: Rio Arriba                                                                                                                                                                                                                                                                                                                                                                                                                                                                                                                                                                                                                                                                                                                                                                                                                                                                                                                                                                                                                                                                                                                                                                                                                                                                                                                                                                                                                                                                                                                                                                                                                                                                                                                                                                                                                                                                                                                                                                                                                                                       |
| Center of Proposed Design: Latitude: 36.77437°N Longitude: -107.50156°W NAD: X 1927 1983                                                                                                                                                                                                                                                                                                                                                                                                                                                                                                                                                                                                                                                                                                                                                                                                                                                                                                                                                                                                                                                                                                                                                                                                                                                                                                                                                                                                                                                                                                                                                                                                                                                                                                                                                                                                                                                                                                                                                                                                                                       |
| Surface Owner: X Federal State Private Tribal Trust or Indian Allotment                                                                                                                                                                                                                                                                                                                                                                                                                                                                                                                                                                                                                                                                                                                                                                                                                                                                                                                                                                                                                                                                                                                                                                                                                                                                                                                                                                                                                                                                                                                                                                                                                                                                                                                                                                                                                                                                                                                                                                                                                                                        |
| Pit: Subsection F or G of 19.15.17.11 NMAC  Temporary: Drilling Workover                                                                                                                                                                                                                                                                                                                                                                                                                                                                                                                                                                                                                                                                                                                                                                                                                                                                                                                                                                                                                                                                                                                                                                                                                                                                                                                                                                                                                                                                                                                                                                                                                                                                                                                                                                                                                                                                                                                                                                                                                                                       |
| Permanent Emergency Cavitation P&A  Lined Unlined Liner type: Thickness mil LLDPE HDPE PVC Other  String-Reinforced                                                                                                                                                                                                                                                                                                                                                                                                                                                                                                                                                                                                                                                                                                                                                                                                                                                                                                                                                                                                                                                                                                                                                                                                                                                                                                                                                                                                                                                                                                                                                                                                                                                                                                                                                                                                                                                                                                                                                                                                            |
| Liner Seams: Welded Factory Other Volume: bbl Dimensions Line x William x Dimensions Line x Dimensions |
| Closed-loop System: Subsection H of 19.15.17.11 NMAC  Type of Operation: P&A Drilling a new well Workover or Drilling (Applies to activities which require prior approval of a permit or notice of intent)                                                                                                                                                                                                                                                                                                                                                                                                                                                                                                                                                                                                                                                                                                                                                                                                                                                                                                                                                                                                                                                                                                                                                                                                                                                                                                                                                                                                                                                                                                                                                                                                                                                                                                                                                                                                                                                                                                                     |
| Drying Pad Above Ground Steel Tanks Haul-off Bins Other Lined Unlined Liner type: Thickness mil LLDPE HDPE PVD Other Liner Seams: Welded Factory Other                                                                                                                                                                                                                                                                                                                                                                                                                                                                                                                                                                                                                                                                                                                                                                                                                                                                                                                                                                                                                                                                                                                                                                                                                                                                                                                                                                                                                                                                                                                                                                                                                                                                                                                                                                                                                                                                                                                                                                         |
| X Below-grade tank: Subsection I of 19.15.17.11 NMAC                                                                                                                                                                                                                                                                                                                                                                                                                                                                                                                                                                                                                                                                                                                                                                                                                                                                                                                                                                                                                                                                                                                                                                                                                                                                                                                                                                                                                                                                                                                                                                                                                                                                                                                                                                                                                                                                                                                                                                                                                                                                           |
| Volume: 120 bbl Type of fluid: Produced Water  Tank Construction material: Metal                                                                                                                                                                                                                                                                                                                                                                                                                                                                                                                                                                                                                                                                                                                                                                                                                                                                                                                                                                                                                                                                                                                                                                                                                                                                                                                                                                                                                                                                                                                                                                                                                                                                                                                                                                                                                                                                                                                                                                                                                                               |
| Secondary containment with leak detection  X Visible sidewalls, liner, 6-inch lift and automatic overflow shut-off                                                                                                                                                                                                                                                                                                                                                                                                                                                                                                                                                                                                                                                                                                                                                                                                                                                                                                                                                                                                                                                                                                                                                                                                                                                                                                                                                                                                                                                                                                                                                                                                                                                                                                                                                                                                                                                                                                                                                                                                             |
| Visible sidewalls and liner Visible sidewalls only Other  Liner Type: Thickness mil HDPE PVC X Other Unspecified                                                                                                                                                                                                                                                                                                                                                                                                                                                                                                                                                                                                                                                                                                                                                                                                                                                                                                                                                                                                                                                                                                                                                                                                                                                                                                                                                                                                                                                                                                                                                                                                                                                                                                                                                                                                                                                                                                                                                                                                               |
| Submittal of an exception request is required. Exceptions must be submitted to the Santa Fe Environmental Bureau office for consideration of approval.                                                                                                                                                                                                                                                                                                                                                                                                                                                                                                                                                                                                                                                                                                                                                                                                                                                                                                                                                                                                                                                                                                                                                                                                                                                                                                                                                                                                                                                                                                                                                                                                                                                                                                                                                                                                                                                                                                                                                                         |