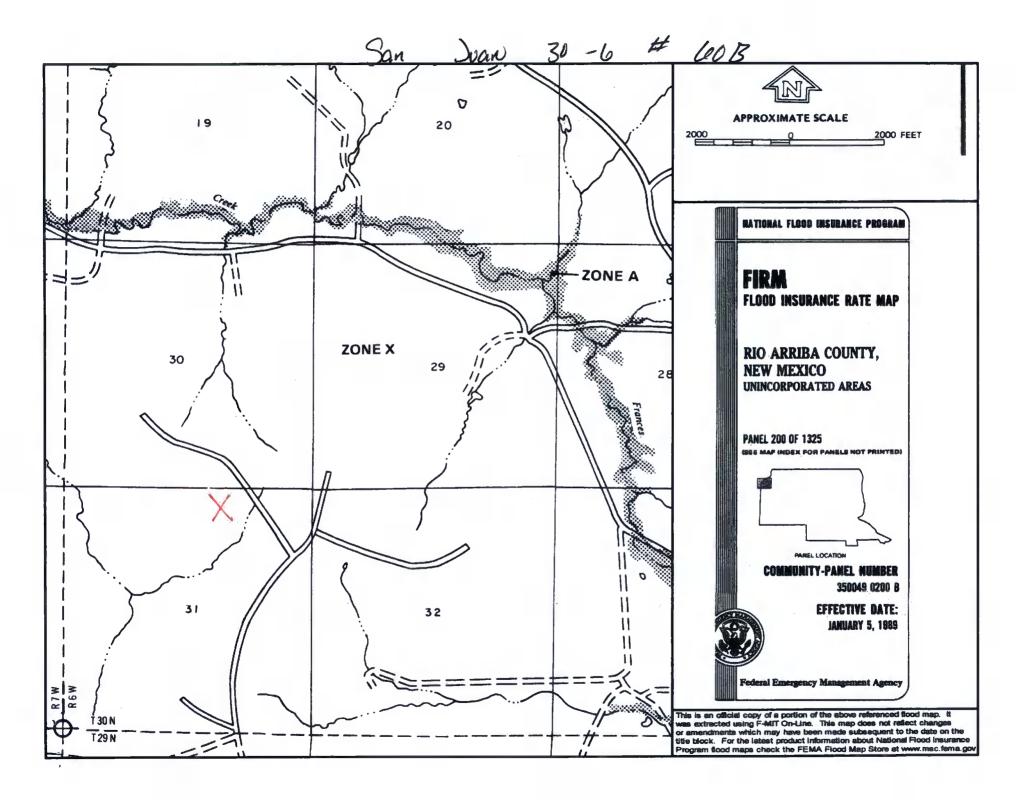

| Operator: Burlington Resources Oil & Gas Company, LP OGRID#: 14538                                                                                                                                                                                                                                                                                                                                                                                                                                                                                                                                                                                                                                                                                                                                                                                                                                                                                                                                                                                                                                                                                                                                                                                                                                                                                                                                                                                                                                                                                                                                                                                                                                                                                                                                                                                                                                                                                                                                                                                                                                                             |
|--------------------------------------------------------------------------------------------------------------------------------------------------------------------------------------------------------------------------------------------------------------------------------------------------------------------------------------------------------------------------------------------------------------------------------------------------------------------------------------------------------------------------------------------------------------------------------------------------------------------------------------------------------------------------------------------------------------------------------------------------------------------------------------------------------------------------------------------------------------------------------------------------------------------------------------------------------------------------------------------------------------------------------------------------------------------------------------------------------------------------------------------------------------------------------------------------------------------------------------------------------------------------------------------------------------------------------------------------------------------------------------------------------------------------------------------------------------------------------------------------------------------------------------------------------------------------------------------------------------------------------------------------------------------------------------------------------------------------------------------------------------------------------------------------------------------------------------------------------------------------------------------------------------------------------------------------------------------------------------------------------------------------------------------------------------------------------------------------------------------------------|
| Address: PO Box 4289, Farmington, NM 87499                                                                                                                                                                                                                                                                                                                                                                                                                                                                                                                                                                                                                                                                                                                                                                                                                                                                                                                                                                                                                                                                                                                                                                                                                                                                                                                                                                                                                                                                                                                                                                                                                                                                                                                                                                                                                                                                                                                                                                                                                                                                                     |
| Facility or well name: SAN JUAN 30-6 UNIT 60B                                                                                                                                                                                                                                                                                                                                                                                                                                                                                                                                                                                                                                                                                                                                                                                                                                                                                                                                                                                                                                                                                                                                                                                                                                                                                                                                                                                                                                                                                                                                                                                                                                                                                                                                                                                                                                                                                                                                                                                                                                                                                  |
| API Number: 3003926898 OCD Permit Number:                                                                                                                                                                                                                                                                                                                                                                                                                                                                                                                                                                                                                                                                                                                                                                                                                                                                                                                                                                                                                                                                                                                                                                                                                                                                                                                                                                                                                                                                                                                                                                                                                                                                                                                                                                                                                                                                                                                                                                                                                                                                                      |
| U/L or Qtr/Qtr: B Section: 31 Township: 30N Range: 6W County: Rio Arriba                                                                                                                                                                                                                                                                                                                                                                                                                                                                                                                                                                                                                                                                                                                                                                                                                                                                                                                                                                                                                                                                                                                                                                                                                                                                                                                                                                                                                                                                                                                                                                                                                                                                                                                                                                                                                                                                                                                                                                                                                                                       |
| Center of Proposed Design: Latitude: 36.77437°N Longitude: -107.50156°W NAD: X 1927 1983                                                                                                                                                                                                                                                                                                                                                                                                                                                                                                                                                                                                                                                                                                                                                                                                                                                                                                                                                                                                                                                                                                                                                                                                                                                                                                                                                                                                                                                                                                                                                                                                                                                                                                                                                                                                                                                                                                                                                                                                                                       |
| Surface Owner: X Federal State Private Tribal Trust or Indian Allotment                                                                                                                                                                                                                                                                                                                                                                                                                                                                                                                                                                                                                                                                                                                                                                                                                                                                                                                                                                                                                                                                                                                                                                                                                                                                                                                                                                                                                                                                                                                                                                                                                                                                                                                                                                                                                                                                                                                                                                                                                                                        |
| Pit: Subsection F or G of 19.15.17.11 NMAC  Temporary: Drilling Workover                                                                                                                                                                                                                                                                                                                                                                                                                                                                                                                                                                                                                                                                                                                                                                                                                                                                                                                                                                                                                                                                                                                                                                                                                                                                                                                                                                                                                                                                                                                                                                                                                                                                                                                                                                                                                                                                                                                                                                                                                                                       |
| Permanent Emergency Cavitation P&A  Lined Unlined Liner type: Thickness mil LLDPE HDPE PVC Other  String-Reinforced                                                                                                                                                                                                                                                                                                                                                                                                                                                                                                                                                                                                                                                                                                                                                                                                                                                                                                                                                                                                                                                                                                                                                                                                                                                                                                                                                                                                                                                                                                                                                                                                                                                                                                                                                                                                                                                                                                                                                                                                            |
| Liner Seams: Welded Factory Other Volume: bbl Dimensions Line x William x Dimensions Line x Dimensions |
| Closed-loop System: Subsection H of 19.15.17.11 NMAC  Type of Operation: P&A Drilling a new well Workover or Drilling (Applies to activities which require prior approval of a permit or notice of intent)                                                                                                                                                                                                                                                                                                                                                                                                                                                                                                                                                                                                                                                                                                                                                                                                                                                                                                                                                                                                                                                                                                                                                                                                                                                                                                                                                                                                                                                                                                                                                                                                                                                                                                                                                                                                                                                                                                                     |
| Drying Pad Above Ground Steel Tanks Haul-off Bins Other Lined Unlined Liner type: Thickness mil LLDPE HDPE PVD Other Liner Seams: Welded Factory Other                                                                                                                                                                                                                                                                                                                                                                                                                                                                                                                                                                                                                                                                                                                                                                                                                                                                                                                                                                                                                                                                                                                                                                                                                                                                                                                                                                                                                                                                                                                                                                                                                                                                                                                                                                                                                                                                                                                                                                         |
| X Below-grade tank: Subsection I of 19.15.17.11 NMAC                                                                                                                                                                                                                                                                                                                                                                                                                                                                                                                                                                                                                                                                                                                                                                                                                                                                                                                                                                                                                                                                                                                                                                                                                                                                                                                                                                                                                                                                                                                                                                                                                                                                                                                                                                                                                                                                                                                                                                                                                                                                           |
| Volume: 120 bbl Type of fluid: Produced Water  Tank Construction material: Metal                                                                                                                                                                                                                                                                                                                                                                                                                                                                                                                                                                                                                                                                                                                                                                                                                                                                                                                                                                                                                                                                                                                                                                                                                                                                                                                                                                                                                                                                                                                                                                                                                                                                                                                                                                                                                                                                                                                                                                                                                                               |
| Secondary containment with leak detection  X Visible sidewalls, liner, 6-inch lift and automatic overflow shut-off                                                                                                                                                                                                                                                                                                                                                                                                                                                                                                                                                                                                                                                                                                                                                                                                                                                                                                                                                                                                                                                                                                                                                                                                                                                                                                                                                                                                                                                                                                                                                                                                                                                                                                                                                                                                                                                                                                                                                                                                             |
| Visible sidewalls and liner Visible sidewalls only Other  Liner Type: Thickness mil HDPE PVC X Other Unspecified                                                                                                                                                                                                                                                                                                                                                                                                                                                                                                                                                                                                                                                                                                                                                                                                                                                                                                                                                                                                                                                                                                                                                                                                                                                                                                                                                                                                                                                                                                                                                                                                                                                                                                                                                                                                                                                                                                                                                                                                               |
| Submittal of an exception request is required. Exceptions must be submitted to the Santa Fe Environmental Bureau office for consideration of approval.                                                                                                                                                                                                                                                                                                                                                                                                                                                                                                                                                                                                                                                                                                                                                                                                                                                                                                                                                                                                                                                                                                                                                                                                                                                                                                                                                                                                                                                                                                                                                                                                                                                                                                                                                                                                                                                                                                                                                                         |

| Fencing: Subsection D of 19.15.17.11 NMAC (Applies to permanent pit, temporary pits, and below-grade tanks)  Chain link, six feet in height, two strands of barbed wire at top (Required if located within 1000 feet of a permanent residence, school, hospital, in.  Four foot height, four strands of barbed wire evenly spaced between one and four feet  X Alternate. Please specify  4' hog wire fencing topped with two strands barbed wire.  Netting: Subsection E of 19.15.17.11 NMAC (Applies to permanent pits and permanent open top tanks)  X Screen Netting Other  Monthly inspections (If netting or screening is not physically feasible)                                                           | stitution or chi | urch)    |
|--------------------------------------------------------------------------------------------------------------------------------------------------------------------------------------------------------------------------------------------------------------------------------------------------------------------------------------------------------------------------------------------------------------------------------------------------------------------------------------------------------------------------------------------------------------------------------------------------------------------------------------------------------------------------------------------------------------------|------------------|----------|
| Signs: Subsection C of 19.15.17.11 NMAC  12" X 24", 2" lettering, providing Operator's name, site location, and emergency telephone numbers  X Signed in compliance with 19.15.3.103 NMAC                                                                                                                                                                                                                                                                                                                                                                                                                                                                                                                          |                  |          |
| Administrative Approvals and Exceptions:  Justifications and/or demonstrations of equivalency are required. Please refer to 19.15.17 NMAC for guidance.  Please check a box if one or more of the following is requested, if not leave blank:  X Administrative approval(s): Requests must be submitted to the appropriate division district of the Santa Fe Environmental Bureau office for con (Fencing/BGT Liner)  Exception(s): Requests must be submitted to the Santa Fe Environmental Bureau office for consideration of approval.                                                                                                                                                                          | sideration of a  | pproval. |
| Siting Criteria (regarding permitting): 19.15.17.10 NMAC Instructions: The applicant must demonstrate compliance for each siting criteria below in the application. Recommendations of acceptable source material are provided below. Requests regarding changes to certain siting criteria may require administrative approval from the appropriate district office or may be considered an exception which must be submitted to the Santa Fe Environmental Bureau Office for consideration of approval. Applicant must attach justification for request. Please refer to 19.15.17.10 NMAC for guidance. Siting criteria does not apply to drying pads or above grade-tanks associated with a closed-loop system. |                  |          |
| Ground water is less than 50 feet below the bottom of the temporary pit, permanent pit, or below-grade tank.  - NM Office of the State Engineer - iWATERS database search; USGS; Data obtained from nearby wells                                                                                                                                                                                                                                                                                                                                                                                                                                                                                                   | Yes              | XNo      |
| Within 300 feet of a continuously flowing watercourse, or 200 feet of any other watercourse, lakebed, sinkhole, or playa lake (measured from the ordinary high-water mark).  - Topographic map: Visual inspection (certification) of the proposed site                                                                                                                                                                                                                                                                                                                                                                                                                                                             | Yes              | X No     |
| Within 300 feet from a permanent residence, school, hospital, institution, or church in existence at the time of initial application.                                                                                                                                                                                                                                                                                                                                                                                                                                                                                                                                                                              | Yes              | XNo      |
| (Applies to temporary, emergency, or cavitation pits and helow-grade tanks)                                                                                                                                                                                                                                                                                                                                                                                                                                                                                                                                                                                                                                        | NA               |          |
| - Visual inspection (certification) of the proposed site; Aerial photo; Satellite image                                                                                                                                                                                                                                                                                                                                                                                                                                                                                                                                                                                                                            |                  |          |
| Within 1000 feet from a permanent residence, school, hospital, institution, or church in existence at the time of initial application.  (Applied to permanent pits)                                                                                                                                                                                                                                                                                                                                                                                                                                                                                                                                                | Yes<br>X NA      | ∐No      |
| <ul> <li>Visual inspection (certification) of the proposed site; Aerial photo; Satellite image</li> <li>Within 500 horizonal feet of a private, domestic fresh water well or spring that less than five households use for domestic or stock watering purposes, or within 1000 horizontal feet of any other fresh water well or spring, in existence at the time of initial application.</li> </ul>                                                                                                                                                                                                                                                                                                                | Yes              | XNo      |
| - NM Office of the State Engineer - iWATERS database search; Visual inspection (certification) of the proposed site.                                                                                                                                                                                                                                                                                                                                                                                                                                                                                                                                                                                               |                  |          |
| Within incorporated municipal boundaries or within a defined municipal fresh water well field covered under a municipal ordinance adopted pursuant to NMSA 1978, Section 3-27-3, as amended  - Written confirmation or verification from the municipality; Written approval obtained from the municipality                                                                                                                                                                                                                                                                                                                                                                                                         | Yes              | XNo      |
| Within 500 feet of a wetland.  - US Fish and Wildlife Wetland Identification map; Topographic map; Visual inspection (certification) of the proposed site                                                                                                                                                                                                                                                                                                                                                                                                                                                                                                                                                          | Yes              | XNo      |
| Within the area overlying a subsurface mine.  - Written confirmation or verification or map from the NM EMNRD - Mining and Mineral Division                                                                                                                                                                                                                                                                                                                                                                                                                                                                                                                                                                        | Yes              | XNo      |
| Within an unstable area.  - Engineering measures incorporated into the design; NM Bureau of Geology & Mineral Resources; USGS; NM Geological                                                                                                                                                                                                                                                                                                                                                                                                                                                                                                                                                                       | Yes              | XNo      |
| Society; Topographic map  Within a 100-year floodplain - FEMA map                                                                                                                                                                                                                                                                                                                                                                                                                                                                                                                                                                                                                                                  | Yes              | XNo      |