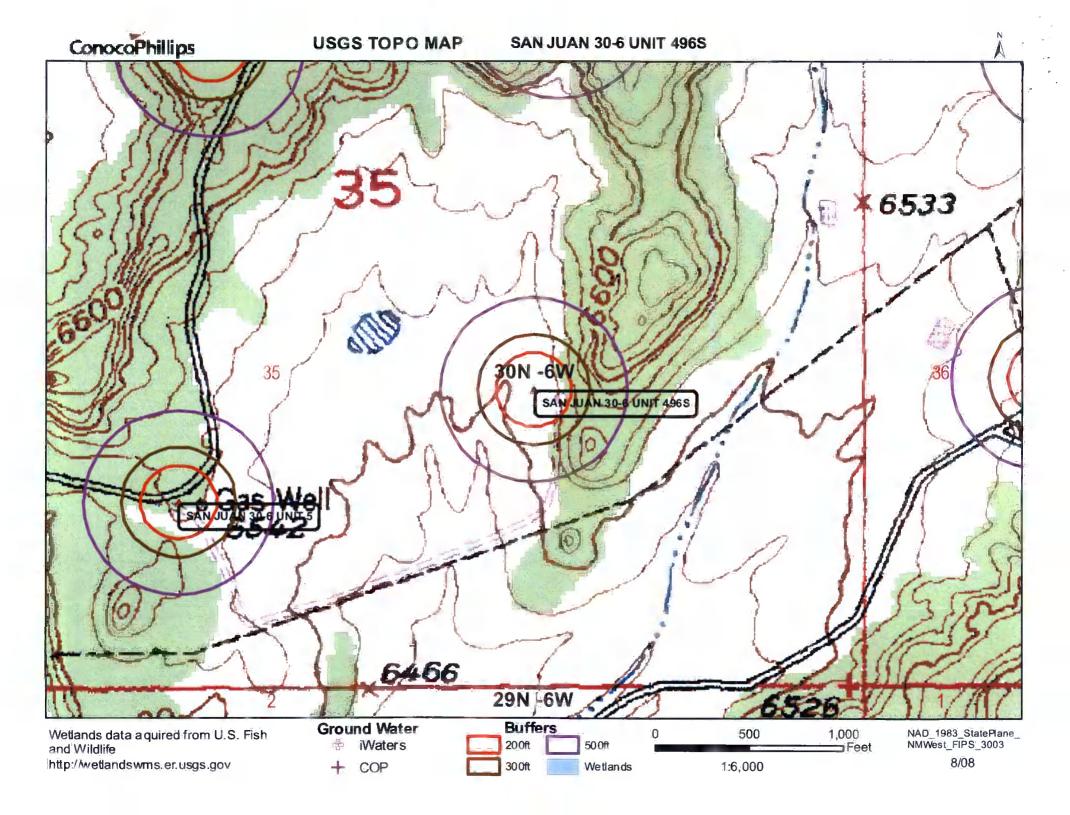

| Operator: Burlington Resources Oil & Gas Company, LP                                                                                                          | OGRID#: 14538                                          |
|---------------------------------------------------------------------------------------------------------------------------------------------------------------|--------------------------------------------------------|
| Address: PO Box 4289, Farmington, NM 87499                                                                                                                    |                                                        |
| Facility or well name: SAN JUAN 30-6 UNIT 496S                                                                                                                |                                                        |
| API Number: 3003927708 OCD Permit Number                                                                                                                      | :                                                      |
| U/L or Qtr/Qtr: J Section: 35 Township: 30N Range: 6                                                                                                          | W County: Rio Arriba                                   |
| Center of Proposed Design: Latitude: 36.76609°N Longitude:                                                                                                    | -107.42874°W NAD: X 1927 1983                          |
| Surface Owner: X Federal State Private Tribal Trust or Indian                                                                                                 |                                                        |
| Pit: Subsection F or G of 19.15.17.11 NMAC  Temporary: Drilling Workover  Permanent Emergency Cavitation P&A  Lined Unlined Liner type: Thickness mil LLDPE F |                                                        |
|                                                                                                                                                               | HDPE PVC Other                                         |
| Liner Seams: Welded Factory Other Volume:                                                                                                                     | bbl Dimensions L x W x D                               |
| notice of intent)  Drying Pad Above Ground Steel Tanks Haul-off Bins Other                                                                                    | activities which require prior approval of a permit or |
| Liner Seams: Welded Factory Other                                                                                                                             | DFEFVDOther                                            |
| 4. X Below-grade tank: Subsection I of 19.15.17.11 NMAC  Volume: 120 bbl Type of fluid: Produced Water                                                        | 4                                                      |
| Tank Construction material: Metal                                                                                                                             | Service Services                                       |
| Secondary containment with leak detection X Visible sidewalls, liner, 6-inch lift and autor                                                                   | matic overflow shut-off                                |
| Visible sidewalls and liner Visible sidewalls only Other                                                                                                      | made overnow shareon                                   |
|                                                                                                                                                               | nspecified                                             |
|                                                                                                                                                               |                                                        |
| Alternative Method:                                                                                                                                           |                                                        |
| Submittal of an exception request is required. Exceptions must be submitted to the Santa Fe Environ                                                           | mental Bureau office for consideration of approval.    |

| 6  Fencing: Subsection D of 19.15.17.11 NMAC (Applies to permanent pit, temporary pits, and below-grade tanks)                                                                                                                                                                                                                                                                                                                                                                                                                                                                                                                                            |                |              |
|-----------------------------------------------------------------------------------------------------------------------------------------------------------------------------------------------------------------------------------------------------------------------------------------------------------------------------------------------------------------------------------------------------------------------------------------------------------------------------------------------------------------------------------------------------------------------------------------------------------------------------------------------------------|----------------|--------------|
| Chain link, six feet in height, two strands of barbed wire at top (Required if located within 1000 feet of a permanent residence, school, hospital, ins                                                                                                                                                                                                                                                                                                                                                                                                                                                                                                   | titution or ch | orch)        |
| Four foot height: four strands of barbed wire evenly spaced between one and four feet                                                                                                                                                                                                                                                                                                                                                                                                                                                                                                                                                                     |                | ,            |
| X Alternate. Please specify 4' hog wire fencing topped with two strands barbed wire.                                                                                                                                                                                                                                                                                                                                                                                                                                                                                                                                                                      |                |              |
| 7                                                                                                                                                                                                                                                                                                                                                                                                                                                                                                                                                                                                                                                         |                |              |
| Netting: Subsection E of 19.15.17.11 NMAC (Applies to permanent pits and permanent open top tanks)                                                                                                                                                                                                                                                                                                                                                                                                                                                                                                                                                        |                |              |
| X Screen Netting Other                                                                                                                                                                                                                                                                                                                                                                                                                                                                                                                                                                                                                                    |                |              |
| Monthly inspections (If netting or screening is not physically feasible)                                                                                                                                                                                                                                                                                                                                                                                                                                                                                                                                                                                  |                |              |
| 8                                                                                                                                                                                                                                                                                                                                                                                                                                                                                                                                                                                                                                                         |                | -            |
| Signs: Subsection C of 19.15.17.11 NMAC                                                                                                                                                                                                                                                                                                                                                                                                                                                                                                                                                                                                                   |                |              |
| 12" X 24", 2" lettering, providing Operator's name, site location, and emergency telephone numbers                                                                                                                                                                                                                                                                                                                                                                                                                                                                                                                                                        |                |              |
| X Signed in compliance with 19.15.3.103 NMAC                                                                                                                                                                                                                                                                                                                                                                                                                                                                                                                                                                                                              |                |              |
| 9                                                                                                                                                                                                                                                                                                                                                                                                                                                                                                                                                                                                                                                         |                |              |
| Administrative Approvals and Exceptions:                                                                                                                                                                                                                                                                                                                                                                                                                                                                                                                                                                                                                  |                |              |
| Justifications and/or demonstrations of equivalency are required. Please refer to 19.15.17 NMAC for guidance.  Please check a box if one or more of the following is requested, if not leave blank:                                                                                                                                                                                                                                                                                                                                                                                                                                                       |                |              |
|                                                                                                                                                                                                                                                                                                                                                                                                                                                                                                                                                                                                                                                           |                |              |
| X Administrative approval(s): Requests must be submitted to the appropriate division district of the Santa Fe Environmental Bureau office for cons (Fencing/BGT Liner)                                                                                                                                                                                                                                                                                                                                                                                                                                                                                    | ideration of a | pproval.     |
| Exception(s): Requests must be submitted to the Santa Fe Environmental Bureau office for consideration of approval.                                                                                                                                                                                                                                                                                                                                                                                                                                                                                                                                       |                |              |
| 10                                                                                                                                                                                                                                                                                                                                                                                                                                                                                                                                                                                                                                                        |                |              |
| Siting Criteria (regarding permitting): 19.15.17.10 NMAC                                                                                                                                                                                                                                                                                                                                                                                                                                                                                                                                                                                                  |                |              |
| Instructions: The applicant must demonstrate compliance for each siting criteria below in the application. Recommendations of acceptable source material are provided below. Requests regarding changes to certain siting criteria may require administrative approval from the appropriate district office or may be considered an exception which must be submitted to the Santa Fe Environmental Bureau Office for consideration of approval. Applicant must attach justification for request. Please refer to 19.15.17.10 NMAC for guidance. Siting criteria does not apply to drying pads or above grade-tanks associated with a closed-loop system. |                |              |
|                                                                                                                                                                                                                                                                                                                                                                                                                                                                                                                                                                                                                                                           |                |              |
| Ground water is less than 50 feet below the bottom of the temporary pit, permanent pit, or below-grade tank.  - NM Office of the State Engineer - iWATERS database search; USGS; Data obtained from nearby wells                                                                                                                                                                                                                                                                                                                                                                                                                                          | Yes            | XNo          |
| Within 300 feet of a continuously flowing watercourse, or 200 feet of any other watercourse, lakebed, sinkhole, or playa lake (measured from the ordinary high-water mark).  - Topographic map; Visual inspection (certification) of the proposed site                                                                                                                                                                                                                                                                                                                                                                                                    | Yes            | XNo          |
| Within 300 feet from a permanent residence, school, hospital, institution, or church in existence at the time of initial application.                                                                                                                                                                                                                                                                                                                                                                                                                                                                                                                     | Yes            | XNo          |
| (Applies to temporary, emergency, or cavitation pits and below-grade tanks)                                                                                                                                                                                                                                                                                                                                                                                                                                                                                                                                                                               | □NA            |              |
| - Visual inspection (certification) of the proposed site; Aerial photo; Satellite image                                                                                                                                                                                                                                                                                                                                                                                                                                                                                                                                                                   |                |              |
| Within 1000 feet from a permanent residence, school, hospital, institution, or church in existence at the time of initial application.                                                                                                                                                                                                                                                                                                                                                                                                                                                                                                                    | Yes            | No           |
| (Applied to permanent pits)                                                                                                                                                                                                                                                                                                                                                                                                                                                                                                                                                                                                                               | XNA            | _            |
| - Visual inspection (certification) of the proposed site; Aerial photo; Satellite image                                                                                                                                                                                                                                                                                                                                                                                                                                                                                                                                                                   |                |              |
| Within 500 horizonal feet of a private, domestic fresh water well or spring that less than five households use for domestic or stock watering purposes, or within 1000 horizontal feet of any other fresh water well or spring, in existence at the time of initial application.                                                                                                                                                                                                                                                                                                                                                                          | Yes            | XNo          |
| - NM Office of the State Engineer - iWATERS database search; Visual inspection (certification) of the proposed site.                                                                                                                                                                                                                                                                                                                                                                                                                                                                                                                                      |                |              |
| Within incorporated municipal boundaries or within a defined municipal fresh water well field covered under a municipal ordinance adopted pursuant to NMSA 1978, Section 3-27-3, as amended  - Written confirmation or verification from the municipality; Written approval obtained from the municipality                                                                                                                                                                                                                                                                                                                                                | Yes            | XNo          |
| Within 500 feet of a wetland.  - US Fish and Wildlife Wetland Identification map; Topographic map; Visual inspection (certification) of the proposed site                                                                                                                                                                                                                                                                                                                                                                                                                                                                                                 | Yes            | XNo          |
| Within the area overlying a subsurface mine.  - Written confirmation or verification or map from the NM EMNRD - Mining and Mineral Division                                                                                                                                                                                                                                                                                                                                                                                                                                                                                                               | Yes            | XNo          |
| Within an unstable area.                                                                                                                                                                                                                                                                                                                                                                                                                                                                                                                                                                                                                                  | Yes            | X No         |
| - Engineering measures incorporated into the design; NM Bureau of Geology & Mineral Resources; USGS; NM Geological                                                                                                                                                                                                                                                                                                                                                                                                                                                                                                                                        |                | <b>△</b> 140 |
| Society; Topographic map                                                                                                                                                                                                                                                                                                                                                                                                                                                                                                                                                                                                                                  |                |              |
| Within a 100-year floodplain - FEMA map                                                                                                                                                                                                                                                                                                                                                                                                                                                                                                                                                                                                                   | Yes            | XNo          |