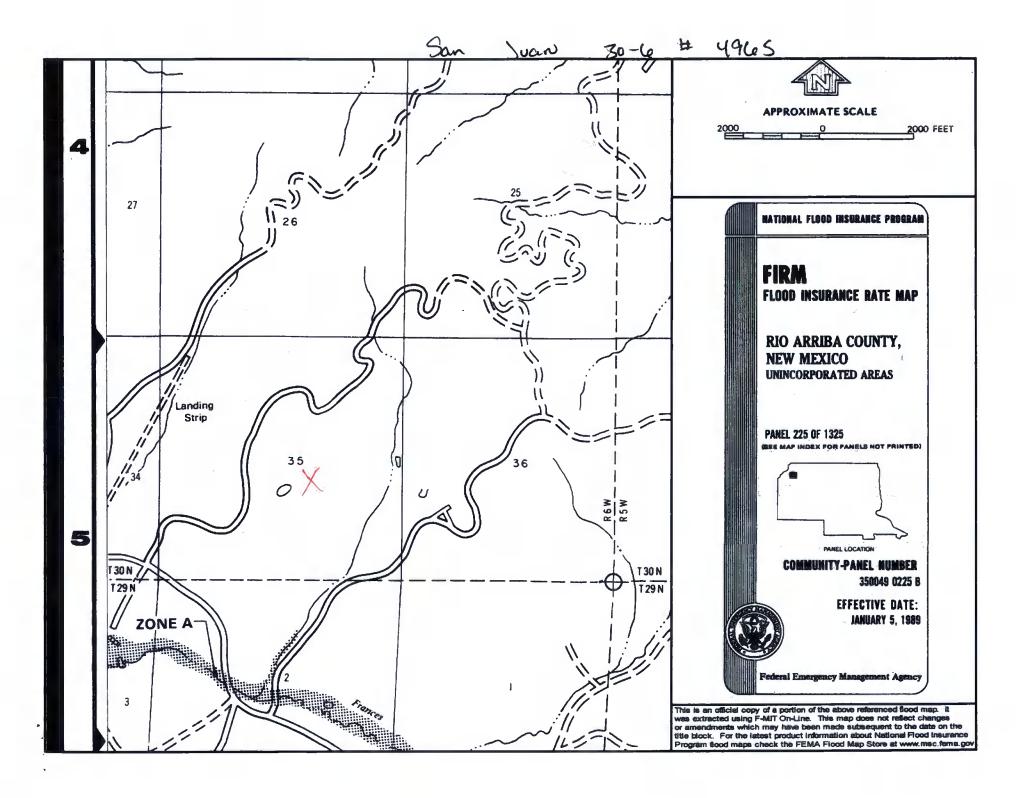

| Operator: Burlington Resources Oil & Gas Company, LP                                                                                                          | OGRID#: 14538                                          |
|---------------------------------------------------------------------------------------------------------------------------------------------------------------|--------------------------------------------------------|
| Address: PO Box 4289, Farmington, NM 87499                                                                                                                    |                                                        |
| Facility or well name: SAN JUAN 30-6 UNIT 496S                                                                                                                |                                                        |
| API Number: 3003927708 OCD Permit Number                                                                                                                      | :                                                      |
| U/L or Qtr/Qtr: J Section: 35 Township: 30N Range: 6                                                                                                          | W County: Rio Arriba                                   |
| Center of Proposed Design: Latitude: 36.76609°N Longitude:                                                                                                    | -107.42874°W NAD: X 1927 1983                          |
| Surface Owner: X Federal State Private Tribal Trust or Indian                                                                                                 |                                                        |
| Pit: Subsection F or G of 19.15.17.11 NMAC  Temporary: Drilling Workover  Permanent Emergency Cavitation P&A  Lined Unlined Liner type: Thickness mil LLDPE F |                                                        |
|                                                                                                                                                               | HDPE PVC Other                                         |
| Liner Seams: Welded Factory Other Volume:                                                                                                                     | bbl Dimensions L x W x D                               |
| notice of intent)  Drying Pad Above Ground Steel Tanks Haul-off Bins Other                                                                                    | activities which require prior approval of a permit or |
| Liner Seams: Welded Factory Other                                                                                                                             | DFEFVDOther                                            |
| 4. X Below-grade tank: Subsection I of 19.15.17.11 NMAC  Volume: 120 bbl Type of fluid: Produced Water                                                        | 4                                                      |
| Tank Construction material: Metal                                                                                                                             | Service Services                                       |
| Secondary containment with leak detection X Visible sidewalls, liner, 6-inch lift and autor                                                                   | matic overflow shut-off                                |
| Visible sidewalls and liner Visible sidewalls only Other                                                                                                      | made overnow shareon                                   |
|                                                                                                                                                               | nspecified                                             |
|                                                                                                                                                               |                                                        |
| Alternative Method:                                                                                                                                           |                                                        |
| Submittal of an exception request is required. Exceptions must be submitted to the Santa Fe Environ                                                           | mental Bureau office for consideration of approval.    |