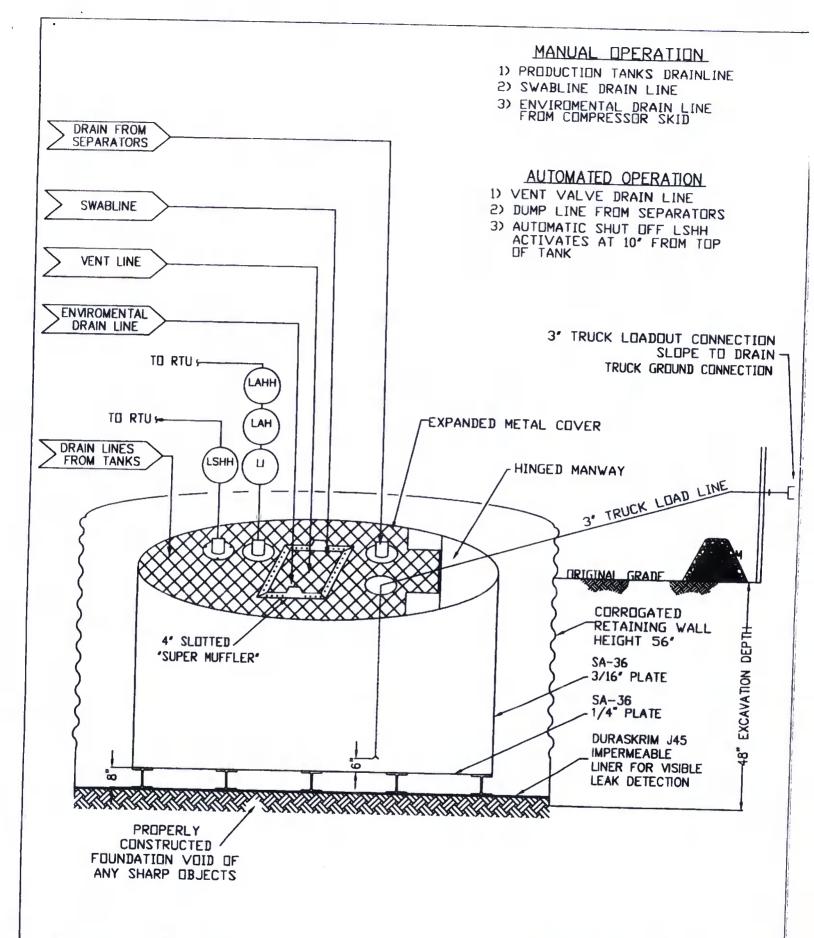

| Operator: Burlington Resources Oil & Gas Company, LP                                                                                                          | OGRID#: 14538                                          |
|---------------------------------------------------------------------------------------------------------------------------------------------------------------|--------------------------------------------------------|
| Address: PO Box 4289, Farmington, NM 87499                                                                                                                    |                                                        |
| Facility or well name: SAN JUAN 30-6 UNIT 496S                                                                                                                |                                                        |
| API Number: 3003927708 OCD Permit Number                                                                                                                      | :                                                      |
| U/L or Qtr/Qtr: J Section: 35 Township: 30N Range: 6                                                                                                          | W County: Rio Arriba                                   |
| Center of Proposed Design: Latitude: 36.76609°N Longitude:                                                                                                    | -107.42874°W NAD: X 1927 1983                          |
| Surface Owner: X Federal State Private Tribal Trust or Indian                                                                                                 |                                                        |
| Pit: Subsection F or G of 19.15.17.11 NMAC  Temporary: Drilling Workover  Permanent Emergency Cavitation P&A  Lined Unlined Liner type: Thickness mil LLDPE F |                                                        |
|                                                                                                                                                               | HDPE PVC Other                                         |
| Liner Seams: Welded Factory Other Volume:                                                                                                                     | bbl Dimensions L x W x D                               |
| notice of intent)  Drying Pad Above Ground Steel Tanks Haul-off Bins Other                                                                                    | activities which require prior approval of a permit or |
| Liner Seams: Welded Factory Other                                                                                                                             | DFEFVDOther                                            |
| 4. X Below-grade tank: Subsection I of 19.15.17.11 NMAC  Volume: 120 bbl Type of fluid: Produced Water                                                        | 4                                                      |
| Tank Construction material: Metal                                                                                                                             | Service Services                                       |
| Secondary containment with leak detection X Visible sidewalls, liner, 6-inch lift and autor                                                                   | matic overflow shut-off                                |
| Visible sidewalls and liner Visible sidewalls only Other                                                                                                      | made overnow shareon                                   |
|                                                                                                                                                               | nspecified                                             |
|                                                                                                                                                               |                                                        |
| Alternative Method:                                                                                                                                           |                                                        |
| Submittal of an exception request is required. Exceptions must be submitted to the Santa Fe Environ                                                           | mental Bureau office for consideration of approval.    |