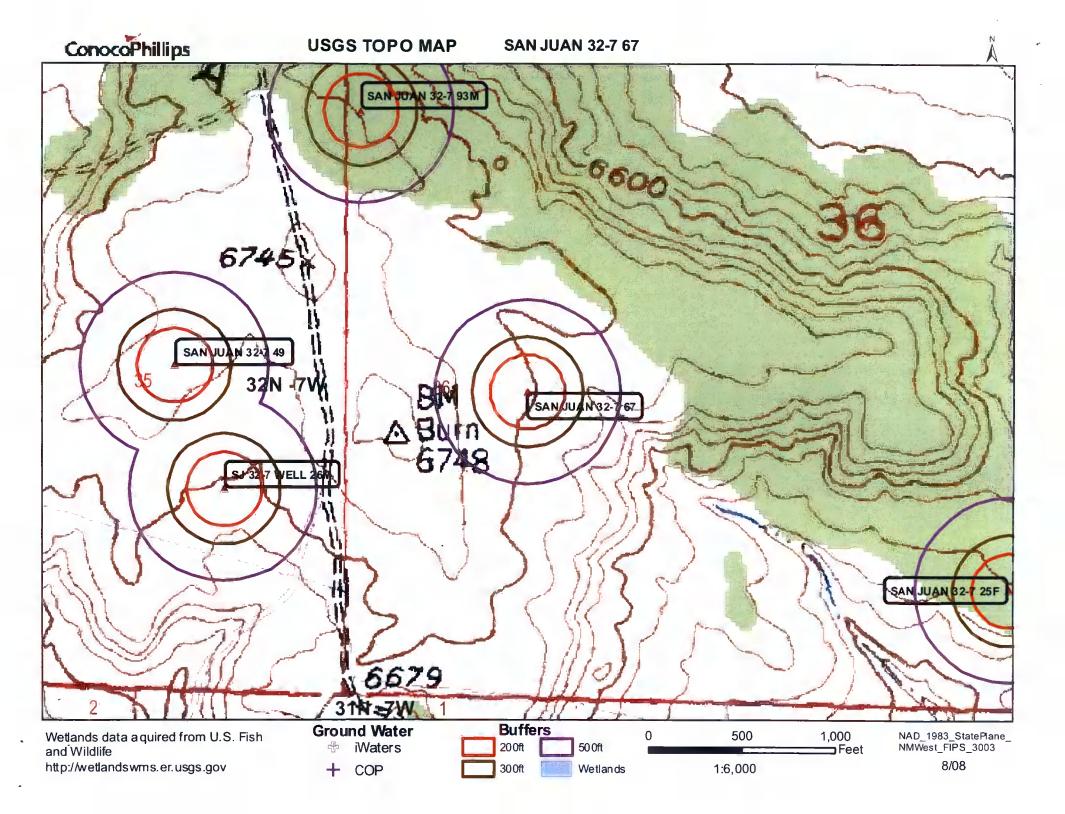

|                                                                                                                                                                                                                                                                                                                                                                                                                                                                                                                                                                                                                                                                                                                                                                                                                                                                                                                                                                                                                                                                                                                                                                                                                                                                                                                                                                                                                                                                                                                                                                                                                                                                                                                                                                                                                                                                                                                                                                                                                                                                                                                                      | Hobbs, NM 88240                                                                                                                                                |                                                                                                                                                        | e of New Mexico<br>rals and Natural Resources                                                                         | Form C-144<br>July 21, 2008                                                                                            |
|--------------------------------------------------------------------------------------------------------------------------------------------------------------------------------------------------------------------------------------------------------------------------------------------------------------------------------------------------------------------------------------------------------------------------------------------------------------------------------------------------------------------------------------------------------------------------------------------------------------------------------------------------------------------------------------------------------------------------------------------------------------------------------------------------------------------------------------------------------------------------------------------------------------------------------------------------------------------------------------------------------------------------------------------------------------------------------------------------------------------------------------------------------------------------------------------------------------------------------------------------------------------------------------------------------------------------------------------------------------------------------------------------------------------------------------------------------------------------------------------------------------------------------------------------------------------------------------------------------------------------------------------------------------------------------------------------------------------------------------------------------------------------------------------------------------------------------------------------------------------------------------------------------------------------------------------------------------------------------------------------------------------------------------------------------------------------------------------------------------------------------------|----------------------------------------------------------------------------------------------------------------------------------------------------------------|--------------------------------------------------------------------------------------------------------------------------------------------------------|-----------------------------------------------------------------------------------------------------------------------|------------------------------------------------------------------------------------------------------------------------|
| District<br>1301 W                                                                                                                                                                                                                                                                                                                                                                                                                                                                                                                                                                                                                                                                                                                                                                                                                                                                                                                                                                                                                                                                                                                                                                                                                                                                                                                                                                                                                                                                                                                                                                                                                                                                                                                                                                                                                                                                                                                                                                                                                                                                                                                   | REGIS                                                                                                                                                          | TERED                                                                                                                                                  | t<br>Division<br>ancis Dr.                                                                                            | For temporary pits, closed-loop sytems, and below-grade<br>tanks, submit to the appropriate NMOCD District Office.     |
| District 1000 Rio                                                                                                                                                                                                                                                                                                                                                                                                                                                                                                                                                                                                                                                                                                                                                                                                                                                                                                                                                                                                                                                                                                                                                                                                                                                                                                                                                                                                                                                                                                                                                                                                                                                                                                                                                                                                                                                                                                                                                                                                                                                                                                                    |                                                                                                                                                                |                                                                                                                                                        | 87505                                                                                                                 | For permanent pits and exceptions submit to the Santa Fe<br>Environmental Bureau office and provide a copy to the      |
|                                                                                                                                                                                                                                                                                                                                                                                                                                                                                                                                                                                                                                                                                                                                                                                                                                                                                                                                                                                                                                                                                                                                                                                                                                                                                                                                                                                                                                                                                                                                                                                                                                                                                                                                                                                                                                                                                                                                                                                                                                                                                                                                      | Dr., Santa Fe, NM 87505                                                                                                                                        |                                                                                                                                                        |                                                                                                                       | appropriate NMOCD District Office.                                                                                     |
|                                                                                                                                                                                                                                                                                                                                                                                                                                                                                                                                                                                                                                                                                                                                                                                                                                                                                                                                                                                                                                                                                                                                                                                                                                                                                                                                                                                                                                                                                                                                                                                                                                                                                                                                                                                                                                                                                                                                                                                                                                                                                                                                      |                                                                                                                                                                |                                                                                                                                                        | System, Below-Grad                                                                                                    |                                                                                                                        |
|                                                                                                                                                                                                                                                                                                                                                                                                                                                                                                                                                                                                                                                                                                                                                                                                                                                                                                                                                                                                                                                                                                                                                                                                                                                                                                                                                                                                                                                                                                                                                                                                                                                                                                                                                                                                                                                                                                                                                                                                                                                                                                                                      | Propos                                                                                                                                                         | ed Alternative Me                                                                                                                                      | thod Permit or Closur                                                                                                 | e Plan Application                                                                                                     |
|                                                                                                                                                                                                                                                                                                                                                                                                                                                                                                                                                                                                                                                                                                                                                                                                                                                                                                                                                                                                                                                                                                                                                                                                                                                                                                                                                                                                                                                                                                                                                                                                                                                                                                                                                                                                                                                                                                                                                                                                                                                                                                                                      | Type of action:                                                                                                                                                | X Permit of a pit, close                                                                                                                               | ed-loop system, below-grade t                                                                                         | ank, or proposed alternative method                                                                                    |
|                                                                                                                                                                                                                                                                                                                                                                                                                                                                                                                                                                                                                                                                                                                                                                                                                                                                                                                                                                                                                                                                                                                                                                                                                                                                                                                                                                                                                                                                                                                                                                                                                                                                                                                                                                                                                                                                                                                                                                                                                                                                                                                                      |                                                                                                                                                                | Closure of a pit, clo                                                                                                                                  | sed-loop system, below-grade                                                                                          | tank, or proposed alternative method                                                                                   |
|                                                                                                                                                                                                                                                                                                                                                                                                                                                                                                                                                                                                                                                                                                                                                                                                                                                                                                                                                                                                                                                                                                                                                                                                                                                                                                                                                                                                                                                                                                                                                                                                                                                                                                                                                                                                                                                                                                                                                                                                                                                                                                                                      |                                                                                                                                                                | Modification to an e                                                                                                                                   | existing permit                                                                                                       |                                                                                                                        |
|                                                                                                                                                                                                                                                                                                                                                                                                                                                                                                                                                                                                                                                                                                                                                                                                                                                                                                                                                                                                                                                                                                                                                                                                                                                                                                                                                                                                                                                                                                                                                                                                                                                                                                                                                                                                                                                                                                                                                                                                                                                                                                                                      |                                                                                                                                                                |                                                                                                                                                        |                                                                                                                       | tted or non-permitted pit, closed-loop system,                                                                         |
|                                                                                                                                                                                                                                                                                                                                                                                                                                                                                                                                                                                                                                                                                                                                                                                                                                                                                                                                                                                                                                                                                                                                                                                                                                                                                                                                                                                                                                                                                                                                                                                                                                                                                                                                                                                                                                                                                                                                                                                                                                                                                                                                      |                                                                                                                                                                | •                                                                                                                                                      | r proposed alternative method                                                                                         |                                                                                                                        |
|                                                                                                                                                                                                                                                                                                                                                                                                                                                                                                                                                                                                                                                                                                                                                                                                                                                                                                                                                                                                                                                                                                                                                                                                                                                                                                                                                                                                                                                                                                                                                                                                                                                                                                                                                                                                                                                                                                                                                                                                                                                                                                                                      |                                                                                                                                                                |                                                                                                                                                        | -                                                                                                                     | op system, below-grade tank or alternative request                                                                     |
|                                                                                                                                                                                                                                                                                                                                                                                                                                                                                                                                                                                                                                                                                                                                                                                                                                                                                                                                                                                                                                                                                                                                                                                                                                                                                                                                                                                                                                                                                                                                                                                                                                                                                                                                                                                                                                                                                                                                                                                                                                                                                                                                      |                                                                                                                                                                |                                                                                                                                                        |                                                                                                                       | esult in pollution of surface water, ground water or the<br>governmental authority's rules, regulations or ordinances. |
|                                                                                                                                                                                                                                                                                                                                                                                                                                                                                                                                                                                                                                                                                                                                                                                                                                                                                                                                                                                                                                                                                                                                                                                                                                                                                                                                                                                                                                                                                                                                                                                                                                                                                                                                                                                                                                                                                                                                                                                                                                                                                                                                      |                                                                                                                                                                |                                                                                                                                                        |                                                                                                                       |                                                                                                                        |
| _                                                                                                                                                                                                                                                                                                                                                                                                                                                                                                                                                                                                                                                                                                                                                                                                                                                                                                                                                                                                                                                                                                                                                                                                                                                                                                                                                                                                                                                                                                                                                                                                                                                                                                                                                                                                                                                                                                                                                                                                                                                                                                                                    | nocoPhillips Compan                                                                                                                                            |                                                                                                                                                        |                                                                                                                       | OGRID#: 217817                                                                                                         |
|                                                                                                                                                                                                                                                                                                                                                                                                                                                                                                                                                                                                                                                                                                                                                                                                                                                                                                                                                                                                                                                                                                                                                                                                                                                                                                                                                                                                                                                                                                                                                                                                                                                                                                                                                                                                                                                                                                                                                                                                                                                                                                                                      | Box 4289, Farmingto                                                                                                                                            |                                                                                                                                                        |                                                                                                                       |                                                                                                                        |
| acility or well                                                                                                                                                                                                                                                                                                                                                                                                                                                                                                                                                                                                                                                                                                                                                                                                                                                                                                                                                                                                                                                                                                                                                                                                                                                                                                                                                                                                                                                                                                                                                                                                                                                                                                                                                                                                                                                                                                                                                                                                                                                                                                                      | I name: SAN JUAN                                                                                                                                               | 32-7 UNIT 67                                                                                                                                           |                                                                                                                       | ;                                                                                                                      |
| API Number:                                                                                                                                                                                                                                                                                                                                                                                                                                                                                                                                                                                                                                                                                                                                                                                                                                                                                                                                                                                                                                                                                                                                                                                                                                                                                                                                                                                                                                                                                                                                                                                                                                                                                                                                                                                                                                                                                                                                                                                                                                                                                                                          |                                                                                                                                                                | 3004524579                                                                                                                                             | OCD Permit Numbe                                                                                                      | r:                                                                                                                     |
| J/L or Qtr/Qtr                                                                                                                                                                                                                                                                                                                                                                                                                                                                                                                                                                                                                                                                                                                                                                                                                                                                                                                                                                                                                                                                                                                                                                                                                                                                                                                                                                                                                                                                                                                                                                                                                                                                                                                                                                                                                                                                                                                                                                                                                                                                                                                       | : <u> </u>                                                                                                                                                     | on: <u>36</u> Township:                                                                                                                                | 32N Range:                                                                                                            | 7W County: San Juan                                                                                                    |
| Center of Prop                                                                                                                                                                                                                                                                                                                                                                                                                                                                                                                                                                                                                                                                                                                                                                                                                                                                                                                                                                                                                                                                                                                                                                                                                                                                                                                                                                                                                                                                                                                                                                                                                                                                                                                                                                                                                                                                                                                                                                                                                                                                                                                       | osed Design: Latitud                                                                                                                                           | e: <u>36.9342499</u> °                                                                                                                                 |                                                                                                                       | -107.5234985°W NAD: X 1927 1983                                                                                        |
| urface Owner                                                                                                                                                                                                                                                                                                                                                                                                                                                                                                                                                                                                                                                                                                                                                                                                                                                                                                                                                                                                                                                                                                                                                                                                                                                                                                                                                                                                                                                                                                                                                                                                                                                                                                                                                                                                                                                                                                                                                                                                                                                                                                                         | Federal                                                                                                                                                        | X State Priv                                                                                                                                           | vate Tribal Trust or Indian                                                                                           | n Allotment                                                                                                            |
| Temporary:<br>Permanent<br>Lined<br>String-Rein<br>Liner Seams:                                                                                                                                                                                                                                                                                                                                                                                                                                                                                                                                                                                                                                                                                                                                                                                                                                                                                                                                                                                                                                                                                                                                                                                                                                                                                                                                                                                                                                                                                                                                                                                                                                                                                                                                                                                                                                                                                                                                                                                                                                                                      | Emergency ()<br>Unlined L                                                                                                                                      | rkover<br>Cavitation P&A<br>iner type: Thickness<br>actory Other                                                                                       | mil LLDPE                                                                                                             | HDPE PVC Other<br>_bbl Dimensions L x W x D                                                                            |
|                                                                                                                                                                                                                                                                                                                                                                                                                                                                                                                                                                                                                                                                                                                                                                                                                                                                                                                                                                                                                                                                                                                                                                                                                                                                                                                                                                                                                                                                                                                                                                                                                                                                                                                                                                                                                                                                                                                                                                                                                                                                                                                                      |                                                                                                                                                                | tion H of 19.15.17.11 NMA Drilling a new well                                                                                                          | Workover or Drilling (Applies to                                                                                      | activities which require prior approval of a permit or                                                                 |
| 3 Closed-<br>Type of Opera                                                                                                                                                                                                                                                                                                                                                                                                                                                                                                                                                                                                                                                                                                                                                                                                                                                                                                                                                                                                                                                                                                                                                                                                                                                                                                                                                                                                                                                                                                                                                                                                                                                                                                                                                                                                                                                                                                                                                                                                                                                                                                           |                                                                                                                                                                |                                                                                                                                                        | notice of intent)                                                                                                     |                                                                                                                        |
| Type of Opera                                                                                                                                                                                                                                                                                                                                                                                                                                                                                                                                                                                                                                                                                                                                                                                                                                                                                                                                                                                                                                                                                                                                                                                                                                                                                                                                                                                                                                                                                                                                                                                                                                                                                                                                                                                                                                                                                                                                                                                                                                                                                                                        | Pad Above Grou                                                                                                                                                 |                                                                                                                                                        | -off Bins Other                                                                                                       |                                                                                                                        |
| Closed-<br>Type of Opera<br>Drying                                                                                                                                                                                                                                                                                                                                                                                                                                                                                                                                                                                                                                                                                                                                                                                                                                                                                                                                                                                                                                                                                                                                                                                                                                                                                                                                                                                                                                                                                                                                                                                                                                                                                                                                                                                                                                                                                                                                                                                                                                                                                                   | Pad Above Grou                                                                                                                                                 | er type: Thickness                                                                                                                                     | _                                                                                                                     |                                                                                                                        |
| Type of Opera                                                                                                                                                                                                                                                                                                                                                                                                                                                                                                                                                                                                                                                                                                                                                                                                                                                                                                                                                                                                                                                                                                                                                                                                                                                                                                                                                                                                                                                                                                                                                                                                                                                                                                                                                                                                                                                                                                                                                                                                                                                                                                                        | Pad Above Grou                                                                                                                                                 |                                                                                                                                                        | -off Bins Other                                                                                                       |                                                                                                                        |
| Closed-<br>Type of Opera<br>Drying D<br>Lined [<br>Liner Seams:                                                                                                                                                                                                                                                                                                                                                                                                                                                                                                                                                                                                                                                                                                                                                                                                                                                                                                                                                                                                                                                                                                                                                                                                                                                                                                                                                                                                                                                                                                                                                                                                                                                                                                                                                                                                                                                                                                                                                                                                                                                                      | Pad Above Grou                                                                                                                                                 | er type: Thickness                                                                                                                                     | -off Bins Other                                                                                                       |                                                                                                                        |
| Closed-<br>Type of Opera<br>Drying L<br>Lined [<br>Liner Seams:                                                                                                                                                                                                                                                                                                                                                                                                                                                                                                                                                                                                                                                                                                                                                                                                                                                                                                                                                                                                                                                                                                                                                                                                                                                                                                                                                                                                                                                                                                                                                                                                                                                                                                                                                                                                                                                                                                                                                                                                                                                                      | Pad Above Grou<br>Unlined Line<br>Welded F<br>rade tank: Subsection                                                                                            | er type: Thicknessactory Other                                                                                                                         | -off Bins Other<br>mil LLDPE H                                                                                        |                                                                                                                        |
| Closed-<br>Type of Opera<br>Drying Drying D | Pad Above Grou<br>Unlined Line<br>Welded F<br><u>rade tank:</u> Subsection                                                                                     | er type: Thickness                                                                                                                                     | -off Bins Other                                                                                                       |                                                                                                                        |
| Closed- Type of Opera Drying Lined [ Liner Seams:  X Below-gu Volume: Tank Construct                                                                                                                                                                                                                                                                                                                                                                                                                                                                                                                                                                                                                                                                                                                                                                                                                                                                                                                                                                                                                                                                                                                                                                                                                                                                                                                                                                                                                                                                                                                                                                                                                                                                                                                                                                                                                                                                                                                                                                                                                                                 | Pad Above Grou<br>Unlined Line<br>Welded F<br>rade tank: Subsection<br>120 t<br>ction material:                                                                | er type: Thickness<br>actoryOther<br>I of 19.15.17.11 NMAC<br>obl Type of fluid:<br>Metal                                                              | -off Bins Other<br>mil LLDPE H                                                                                        | IDPE PVD Other                                                                                                         |
| Closed- Type of Opera  Drying D Lined [ Liner Seams:  X Below-gr Volume: Tank Construe Secondary                                                                                                                                                                                                                                                                                                                                                                                                                                                                                                                                                                                                                                                                                                                                                                                                                                                                                                                                                                                                                                                                                                                                                                                                                                                                                                                                                                                                                                                                                                                                                                                                                                                                                                                                                                                                                                                                                                                                                                                                                                     | Pad Above Grou<br>Unlined Line<br>Welded F<br>rade tank: Subsection<br>120 b<br>ction material:                                                                | er type: Thickness                                                                                                                                     | -off Bins Other<br>mil LLDPE H<br>Produced Water                                                                      | IDPE PVD Other                                                                                                         |
| Closed- Type of Opera  Type of Opera  Lined [ Liner Seams:  X Below-gr Volume: Tank Construe Secondary                                                                                                                                                                                                                                                                                                                                                                                                                                                                                                                                                                                                                                                                                                                                                                                                                                                                                                                                                                                                                                                                                                                                                                                                                                                                                                                                                                                                                                                                                                                                                                                                                                                                                                                                                                                                                                                                                                                                                                                                                               | Pad Above Grou<br>Unlined Line<br>Welded F<br>rade tank: Subsection<br>120 t<br>ction material:                                                                | er type: Thickness<br>actoryOther<br>I of 19.15.17.11 NMAC<br>obl Type of fluid:<br>Metal                                                              | -off Bins OtherH<br>mil LLDPE H<br>Produced Water<br>idewalls, liner, 6-inch lift and auto                            | IDPE PVD Other                                                                                                         |
| Closed-<br>Type of Opera     Drying     Lined [     Liner Seams:     X Below-g     Volume:     Tank Construe     Secondary     Visible s     Liner Type:                                                                                                                                                                                                                                                                                                                                                                                                                                                                                                                                                                                                                                                                                                                                                                                                                                                                                                                                                                                                                                                                                                                                                                                                                                                                                                                                                                                                                                                                                                                                                                                                                                                                                                                                                                                                                                                                                                                                                                             | Pad Above Grou<br>Unlined Line<br>Welded F<br>rade tank: Subsection<br>120 t<br>ction material:                                                                | er type: Thickness<br>actory Other<br>1 of 19.15.17.11 NMAC<br>obl Type of fluid:<br>Metal<br>etection X Visible s<br>Visible sidewalls on             | -off Bins OtherH<br>mil LLDPE H<br>Produced Water<br>idewalls, liner, 6-inch lift and auto                            | DPE PVD Other                                                                                                          |
| Closed- Type of Opera  Type of Opera  Lined  Liner Seams:                                                                                                                                                                                                                                                                                                                                                                                                                                                                                                                                                                                                                                                                                                                                                                                                                                                                                                                                                                                                                                                                                                                                                                                                                                                                                                                                                                                                                                                                                                                                                                                                                                                                                                                                                                                                                                                                                                                                                                                                                                                                            | Pad Above Grou<br>Unlined Line<br>Welded F<br>rade tank: Subsection<br>120 t<br>ction material:                                                                | er type: Thickness<br>actory Other<br>1 of 19.15.17.11 NMAC<br>obl Type of fluid:<br>Metal<br>etection X Visible s<br>Visible sidewalls on             | -off Bins OtherH<br>mil LLDPE H<br>Produced Water<br>idewalls, liner, 6-inch lift and auto                            | DPE PVD Other                                                                                                          |
| Closed- Type of Opera Type of Opera Lined Liner Seams:                                                                                                                                                                                                                                                                                                                                                                                                                                                                                                                                                                                                                                                                                                                                                                                                                                                                                                                                                                                                                                                                                                                                                                                                                                                                                                                                                                                                                                                                                                                                                                                                                                                                                                                                                                                                                                                                                                                                                                                                                                                                               | Pad Above Grou<br>Unlined Line<br>Welded F<br>rade tank: Subsection<br>120 t<br>ction material:<br>containment with leak d<br>sidewalls and liner<br>Thickness | er type: Thickness<br>actory Other<br>1 of 19.15.17.11 NMAC<br>obl Type of fluid:<br>Metal<br>etection X Visible s<br>Visible sidewalls on<br>mil HDPE | -off Bins Other<br>mil LLDPE H<br>Produced Water<br>idewalls, liner, 6-inch lift and auto<br>ly Other<br>PVC XOther L | DPE PVD Other                                                                                                          |
| Closed- Type of Opera Type of Opera Lined Liner Seams:  X Below-gu Volume: Tank Construe Secondary Visible s Liner Type:  Alterna Submittal of a                                                                                                                                                                                                                                                                                                                                                                                                                                                                                                                                                                                                                                                                                                                                                                                                                                                                                                                                                                                                                                                                                                                                                                                                                                                                                                                                                                                                                                                                                                                                                                                                                                                                                                                                                                                                                                                                                                                                                                                     | Pad Above Grou<br>Unlined Line<br>Welded F<br>rade tank: Subsection<br>120 t<br>ction material:<br>containment with leak d<br>sidewalls and liner<br>Thickness | er type: Thickness                                                                                                                                     | -off Bins Other<br>mil LLDPE H<br>Produced Water<br>idewalls, liner, 6-inch lift and auto<br>ly Other<br>PVC XOther L | IDPE PVD Other                                                                                                         |