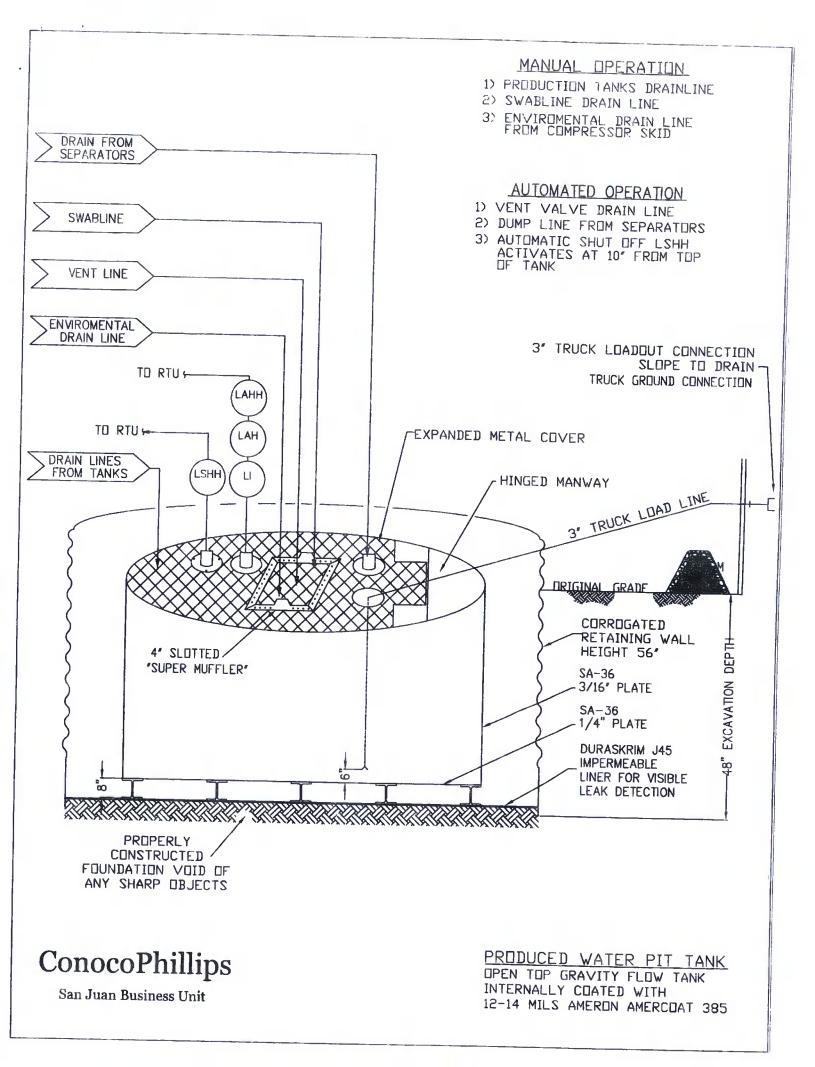

|                                                                                                                                                                                                                                                                                                                                                                                                                                                                                                                                                                                                                                                                                                                                                                                                                                                                                                                                                                                                                                                                                                                                                                                                                                                                                                                                                                                                                                                                                                                                                                                                                                                                                                                                                                                                                                                                                                                                                                                                                                                                                                                                      | Hobbs, NM 88240                                                                                                                                                |                                                                                                                                                        | e of New Mexico<br>rals and Natural Resources                                                                         | Form C-144<br>July 21, 2008                                                                                            |
|--------------------------------------------------------------------------------------------------------------------------------------------------------------------------------------------------------------------------------------------------------------------------------------------------------------------------------------------------------------------------------------------------------------------------------------------------------------------------------------------------------------------------------------------------------------------------------------------------------------------------------------------------------------------------------------------------------------------------------------------------------------------------------------------------------------------------------------------------------------------------------------------------------------------------------------------------------------------------------------------------------------------------------------------------------------------------------------------------------------------------------------------------------------------------------------------------------------------------------------------------------------------------------------------------------------------------------------------------------------------------------------------------------------------------------------------------------------------------------------------------------------------------------------------------------------------------------------------------------------------------------------------------------------------------------------------------------------------------------------------------------------------------------------------------------------------------------------------------------------------------------------------------------------------------------------------------------------------------------------------------------------------------------------------------------------------------------------------------------------------------------------|----------------------------------------------------------------------------------------------------------------------------------------------------------------|--------------------------------------------------------------------------------------------------------------------------------------------------------|-----------------------------------------------------------------------------------------------------------------------|------------------------------------------------------------------------------------------------------------------------|
| District<br>1301 W                                                                                                                                                                                                                                                                                                                                                                                                                                                                                                                                                                                                                                                                                                                                                                                                                                                                                                                                                                                                                                                                                                                                                                                                                                                                                                                                                                                                                                                                                                                                                                                                                                                                                                                                                                                                                                                                                                                                                                                                                                                                                                                   | REGIS                                                                                                                                                          | TERED                                                                                                                                                  | t<br>Division<br>ancis Dr.                                                                                            | For temporary pits, closed-loop sytems, and below-grade<br>tanks, submit to the appropriate NMOCD District Office.     |
| District 1000 Rio                                                                                                                                                                                                                                                                                                                                                                                                                                                                                                                                                                                                                                                                                                                                                                                                                                                                                                                                                                                                                                                                                                                                                                                                                                                                                                                                                                                                                                                                                                                                                                                                                                                                                                                                                                                                                                                                                                                                                                                                                                                                                                                    |                                                                                                                                                                |                                                                                                                                                        | 87505                                                                                                                 | For permanent pits and exceptions submit to the Santa Fe<br>Environmental Bureau office and provide a copy to the      |
|                                                                                                                                                                                                                                                                                                                                                                                                                                                                                                                                                                                                                                                                                                                                                                                                                                                                                                                                                                                                                                                                                                                                                                                                                                                                                                                                                                                                                                                                                                                                                                                                                                                                                                                                                                                                                                                                                                                                                                                                                                                                                                                                      | Dr., Santa Fe, NM 87505                                                                                                                                        |                                                                                                                                                        |                                                                                                                       | appropriate NMOCD District Office.                                                                                     |
|                                                                                                                                                                                                                                                                                                                                                                                                                                                                                                                                                                                                                                                                                                                                                                                                                                                                                                                                                                                                                                                                                                                                                                                                                                                                                                                                                                                                                                                                                                                                                                                                                                                                                                                                                                                                                                                                                                                                                                                                                                                                                                                                      |                                                                                                                                                                |                                                                                                                                                        | System, Below-Grad                                                                                                    |                                                                                                                        |
|                                                                                                                                                                                                                                                                                                                                                                                                                                                                                                                                                                                                                                                                                                                                                                                                                                                                                                                                                                                                                                                                                                                                                                                                                                                                                                                                                                                                                                                                                                                                                                                                                                                                                                                                                                                                                                                                                                                                                                                                                                                                                                                                      | Propos                                                                                                                                                         | ed Alternative Me                                                                                                                                      | thod Permit or Closur                                                                                                 | e Plan Application                                                                                                     |
|                                                                                                                                                                                                                                                                                                                                                                                                                                                                                                                                                                                                                                                                                                                                                                                                                                                                                                                                                                                                                                                                                                                                                                                                                                                                                                                                                                                                                                                                                                                                                                                                                                                                                                                                                                                                                                                                                                                                                                                                                                                                                                                                      | Type of action:                                                                                                                                                | X Permit of a pit, close                                                                                                                               | ed-loop system, below-grade t                                                                                         | ank, or proposed alternative method                                                                                    |
|                                                                                                                                                                                                                                                                                                                                                                                                                                                                                                                                                                                                                                                                                                                                                                                                                                                                                                                                                                                                                                                                                                                                                                                                                                                                                                                                                                                                                                                                                                                                                                                                                                                                                                                                                                                                                                                                                                                                                                                                                                                                                                                                      |                                                                                                                                                                | Closure of a pit, clo                                                                                                                                  | sed-loop system, below-grade                                                                                          | tank, or proposed alternative method                                                                                   |
|                                                                                                                                                                                                                                                                                                                                                                                                                                                                                                                                                                                                                                                                                                                                                                                                                                                                                                                                                                                                                                                                                                                                                                                                                                                                                                                                                                                                                                                                                                                                                                                                                                                                                                                                                                                                                                                                                                                                                                                                                                                                                                                                      |                                                                                                                                                                | Modification to an e                                                                                                                                   | existing permit                                                                                                       |                                                                                                                        |
|                                                                                                                                                                                                                                                                                                                                                                                                                                                                                                                                                                                                                                                                                                                                                                                                                                                                                                                                                                                                                                                                                                                                                                                                                                                                                                                                                                                                                                                                                                                                                                                                                                                                                                                                                                                                                                                                                                                                                                                                                                                                                                                                      |                                                                                                                                                                |                                                                                                                                                        |                                                                                                                       | tted or non-permitted pit, closed-loop system,                                                                         |
|                                                                                                                                                                                                                                                                                                                                                                                                                                                                                                                                                                                                                                                                                                                                                                                                                                                                                                                                                                                                                                                                                                                                                                                                                                                                                                                                                                                                                                                                                                                                                                                                                                                                                                                                                                                                                                                                                                                                                                                                                                                                                                                                      |                                                                                                                                                                | •                                                                                                                                                      | r proposed alternative method                                                                                         |                                                                                                                        |
|                                                                                                                                                                                                                                                                                                                                                                                                                                                                                                                                                                                                                                                                                                                                                                                                                                                                                                                                                                                                                                                                                                                                                                                                                                                                                                                                                                                                                                                                                                                                                                                                                                                                                                                                                                                                                                                                                                                                                                                                                                                                                                                                      |                                                                                                                                                                |                                                                                                                                                        | -                                                                                                                     | op system, below-grade tank or alternative request                                                                     |
|                                                                                                                                                                                                                                                                                                                                                                                                                                                                                                                                                                                                                                                                                                                                                                                                                                                                                                                                                                                                                                                                                                                                                                                                                                                                                                                                                                                                                                                                                                                                                                                                                                                                                                                                                                                                                                                                                                                                                                                                                                                                                                                                      |                                                                                                                                                                |                                                                                                                                                        |                                                                                                                       | esult in pollution of surface water, ground water or the<br>governmental authority's rules, regulations or ordinances. |
|                                                                                                                                                                                                                                                                                                                                                                                                                                                                                                                                                                                                                                                                                                                                                                                                                                                                                                                                                                                                                                                                                                                                                                                                                                                                                                                                                                                                                                                                                                                                                                                                                                                                                                                                                                                                                                                                                                                                                                                                                                                                                                                                      |                                                                                                                                                                |                                                                                                                                                        |                                                                                                                       |                                                                                                                        |
| _                                                                                                                                                                                                                                                                                                                                                                                                                                                                                                                                                                                                                                                                                                                                                                                                                                                                                                                                                                                                                                                                                                                                                                                                                                                                                                                                                                                                                                                                                                                                                                                                                                                                                                                                                                                                                                                                                                                                                                                                                                                                                                                                    | nocoPhillips Compan                                                                                                                                            |                                                                                                                                                        |                                                                                                                       | OGRID#: 217817                                                                                                         |
|                                                                                                                                                                                                                                                                                                                                                                                                                                                                                                                                                                                                                                                                                                                                                                                                                                                                                                                                                                                                                                                                                                                                                                                                                                                                                                                                                                                                                                                                                                                                                                                                                                                                                                                                                                                                                                                                                                                                                                                                                                                                                                                                      | Box 4289, Farmingto                                                                                                                                            |                                                                                                                                                        |                                                                                                                       |                                                                                                                        |
| acility or well                                                                                                                                                                                                                                                                                                                                                                                                                                                                                                                                                                                                                                                                                                                                                                                                                                                                                                                                                                                                                                                                                                                                                                                                                                                                                                                                                                                                                                                                                                                                                                                                                                                                                                                                                                                                                                                                                                                                                                                                                                                                                                                      | I name: SAN JUAN                                                                                                                                               | 32-7 UNIT 67                                                                                                                                           |                                                                                                                       | ;                                                                                                                      |
| API Number:                                                                                                                                                                                                                                                                                                                                                                                                                                                                                                                                                                                                                                                                                                                                                                                                                                                                                                                                                                                                                                                                                                                                                                                                                                                                                                                                                                                                                                                                                                                                                                                                                                                                                                                                                                                                                                                                                                                                                                                                                                                                                                                          |                                                                                                                                                                | 3004524579                                                                                                                                             | OCD Permit Numbe                                                                                                      | r:                                                                                                                     |
| J/L or Qtr/Qtr                                                                                                                                                                                                                                                                                                                                                                                                                                                                                                                                                                                                                                                                                                                                                                                                                                                                                                                                                                                                                                                                                                                                                                                                                                                                                                                                                                                                                                                                                                                                                                                                                                                                                                                                                                                                                                                                                                                                                                                                                                                                                                                       | : <u> </u>                                                                                                                                                     | on: <u>36</u> Township:                                                                                                                                | 32N Range:                                                                                                            | 7W County: San Juan                                                                                                    |
| Center of Prop                                                                                                                                                                                                                                                                                                                                                                                                                                                                                                                                                                                                                                                                                                                                                                                                                                                                                                                                                                                                                                                                                                                                                                                                                                                                                                                                                                                                                                                                                                                                                                                                                                                                                                                                                                                                                                                                                                                                                                                                                                                                                                                       | osed Design: Latitud                                                                                                                                           | e: <u>36.9342499</u> °                                                                                                                                 |                                                                                                                       | -107.5234985°W NAD: X 1927 1983                                                                                        |
| urface Owner                                                                                                                                                                                                                                                                                                                                                                                                                                                                                                                                                                                                                                                                                                                                                                                                                                                                                                                                                                                                                                                                                                                                                                                                                                                                                                                                                                                                                                                                                                                                                                                                                                                                                                                                                                                                                                                                                                                                                                                                                                                                                                                         | Federal                                                                                                                                                        | X State Priv                                                                                                                                           | vate Tribal Trust or Indian                                                                                           | n Allotment                                                                                                            |
| Temporary:<br>Permanent<br>Lined<br>String-Rein<br>Liner Seams:                                                                                                                                                                                                                                                                                                                                                                                                                                                                                                                                                                                                                                                                                                                                                                                                                                                                                                                                                                                                                                                                                                                                                                                                                                                                                                                                                                                                                                                                                                                                                                                                                                                                                                                                                                                                                                                                                                                                                                                                                                                                      | Emergency ()<br>Unlined L                                                                                                                                      | rkover<br>Cavitation P&A<br>iner type: Thickness<br>actory Other                                                                                       | mil LLDPE                                                                                                             | HDPE PVC Other<br>_bbl Dimensions L x W x D                                                                            |
|                                                                                                                                                                                                                                                                                                                                                                                                                                                                                                                                                                                                                                                                                                                                                                                                                                                                                                                                                                                                                                                                                                                                                                                                                                                                                                                                                                                                                                                                                                                                                                                                                                                                                                                                                                                                                                                                                                                                                                                                                                                                                                                                      |                                                                                                                                                                | tion H of 19.15.17.11 NMA Drilling a new well                                                                                                          | Workover or Drilling (Applies to                                                                                      | activities which require prior approval of a permit or                                                                 |
| 3 Closed-<br>Type of Opera                                                                                                                                                                                                                                                                                                                                                                                                                                                                                                                                                                                                                                                                                                                                                                                                                                                                                                                                                                                                                                                                                                                                                                                                                                                                                                                                                                                                                                                                                                                                                                                                                                                                                                                                                                                                                                                                                                                                                                                                                                                                                                           |                                                                                                                                                                |                                                                                                                                                        | notice of intent)                                                                                                     |                                                                                                                        |
| Type of Opera                                                                                                                                                                                                                                                                                                                                                                                                                                                                                                                                                                                                                                                                                                                                                                                                                                                                                                                                                                                                                                                                                                                                                                                                                                                                                                                                                                                                                                                                                                                                                                                                                                                                                                                                                                                                                                                                                                                                                                                                                                                                                                                        | Pad Above Grou                                                                                                                                                 |                                                                                                                                                        | -off Bins Other                                                                                                       |                                                                                                                        |
| Closed-<br>Type of Opera<br>Drying                                                                                                                                                                                                                                                                                                                                                                                                                                                                                                                                                                                                                                                                                                                                                                                                                                                                                                                                                                                                                                                                                                                                                                                                                                                                                                                                                                                                                                                                                                                                                                                                                                                                                                                                                                                                                                                                                                                                                                                                                                                                                                   | Pad Above Grou                                                                                                                                                 | er type: Thickness                                                                                                                                     | _                                                                                                                     |                                                                                                                        |
| Type of Opera                                                                                                                                                                                                                                                                                                                                                                                                                                                                                                                                                                                                                                                                                                                                                                                                                                                                                                                                                                                                                                                                                                                                                                                                                                                                                                                                                                                                                                                                                                                                                                                                                                                                                                                                                                                                                                                                                                                                                                                                                                                                                                                        | Pad Above Grou                                                                                                                                                 |                                                                                                                                                        | -off Bins Other                                                                                                       |                                                                                                                        |
| Closed-<br>Type of Opera<br>Drying D<br>Lined [<br>Liner Seams:                                                                                                                                                                                                                                                                                                                                                                                                                                                                                                                                                                                                                                                                                                                                                                                                                                                                                                                                                                                                                                                                                                                                                                                                                                                                                                                                                                                                                                                                                                                                                                                                                                                                                                                                                                                                                                                                                                                                                                                                                                                                      | Pad Above Grou                                                                                                                                                 | er type: Thickness                                                                                                                                     | -off Bins Other                                                                                                       |                                                                                                                        |
| Closed-<br>Type of Opera<br>Drying L<br>Lined [<br>Liner Seams:                                                                                                                                                                                                                                                                                                                                                                                                                                                                                                                                                                                                                                                                                                                                                                                                                                                                                                                                                                                                                                                                                                                                                                                                                                                                                                                                                                                                                                                                                                                                                                                                                                                                                                                                                                                                                                                                                                                                                                                                                                                                      | Pad Above Grou<br>Unlined Line<br>Welded F<br>rade tank: Subsection                                                                                            | er type: Thicknessactory Other                                                                                                                         | -off Bins Other<br>mil LLDPE H                                                                                        |                                                                                                                        |
| Closed-<br>Type of Opera<br>Drying Drying D | Pad Above Grou<br>Unlined Line<br>Welded F<br><u>rade tank:</u> Subsection                                                                                     | er type: Thickness                                                                                                                                     | -off Bins Other                                                                                                       |                                                                                                                        |
| Closed- Type of Opera Drying Lined [ Liner Seams:  X Below-gu Volume: Tank Construct                                                                                                                                                                                                                                                                                                                                                                                                                                                                                                                                                                                                                                                                                                                                                                                                                                                                                                                                                                                                                                                                                                                                                                                                                                                                                                                                                                                                                                                                                                                                                                                                                                                                                                                                                                                                                                                                                                                                                                                                                                                 | Pad Above Grou<br>Unlined Line<br>Welded F<br>rade tank: Subsection<br>120 t<br>ction material:                                                                | er type: Thickness<br>actoryOther<br>I of 19.15.17.11 NMAC<br>obl Type of fluid:<br>Metal                                                              | -off Bins Other<br>mil LLDPE H                                                                                        | IDPE PVD Other                                                                                                         |
| Closed- Type of Opera  Drying D Lined [ Liner Seams:  X Below-gr Volume: Tank Construe Secondary                                                                                                                                                                                                                                                                                                                                                                                                                                                                                                                                                                                                                                                                                                                                                                                                                                                                                                                                                                                                                                                                                                                                                                                                                                                                                                                                                                                                                                                                                                                                                                                                                                                                                                                                                                                                                                                                                                                                                                                                                                     | Pad Above Grou<br>Unlined Line<br>Welded F<br>rade tank: Subsection<br>120 b<br>ction material:                                                                | er type: Thickness                                                                                                                                     | -off Bins Other<br>mil LLDPE H<br>Produced Water                                                                      | IDPE PVD Other                                                                                                         |
| Closed- Type of Opera  Type of Opera  Lined [ Liner Seams:  X Below-gr Volume: Tank Construe Secondary                                                                                                                                                                                                                                                                                                                                                                                                                                                                                                                                                                                                                                                                                                                                                                                                                                                                                                                                                                                                                                                                                                                                                                                                                                                                                                                                                                                                                                                                                                                                                                                                                                                                                                                                                                                                                                                                                                                                                                                                                               | Pad Above Grou<br>Unlined Line<br>Welded F<br>rade tank: Subsection<br>120 t<br>ction material:                                                                | er type: Thickness<br>actoryOther<br>I of 19.15.17.11 NMAC<br>obl Type of fluid:<br>Metal                                                              | -off Bins OtherH<br>mil LLDPE H<br>Produced Water<br>idewalls, liner, 6-inch lift and auto                            | IDPE PVD Other                                                                                                         |
| Closed-<br>Type of Opera     Drying     Lined [     Liner Seams:     X Below-g     Volume:     Tank Construe     Secondary     Visible s     Liner Type:                                                                                                                                                                                                                                                                                                                                                                                                                                                                                                                                                                                                                                                                                                                                                                                                                                                                                                                                                                                                                                                                                                                                                                                                                                                                                                                                                                                                                                                                                                                                                                                                                                                                                                                                                                                                                                                                                                                                                                             | Pad Above Grou<br>Unlined Line<br>Welded F<br>rade tank: Subsection<br>120 t<br>ction material:                                                                | er type: Thickness<br>actory Other<br>1 of 19.15.17.11 NMAC<br>obl Type of fluid:<br>Metal<br>etection X Visible s<br>Visible sidewalls on             | -off Bins OtherH<br>mil LLDPE H<br>Produced Water<br>idewalls, liner, 6-inch lift and auto                            | DPE PVD Other                                                                                                          |
| Closed- Type of Opera  Type of Opera  Lined  Liner Seams:                                                                                                                                                                                                                                                                                                                                                                                                                                                                                                                                                                                                                                                                                                                                                                                                                                                                                                                                                                                                                                                                                                                                                                                                                                                                                                                                                                                                                                                                                                                                                                                                                                                                                                                                                                                                                                                                                                                                                                                                                                                                            | Pad Above Grou<br>Unlined Line<br>Welded F<br>rade tank: Subsection<br>120 t<br>ction material:                                                                | er type: Thickness<br>actory Other<br>1 of 19.15.17.11 NMAC<br>obl Type of fluid:<br>Metal<br>etection X Visible s<br>Visible sidewalls on             | -off Bins OtherH<br>mil LLDPE H<br>Produced Water<br>idewalls, liner, 6-inch lift and auto                            | DPE PVD Other                                                                                                          |
| Closed- Type of Opera Type of Opera Lined Liner Seams:                                                                                                                                                                                                                                                                                                                                                                                                                                                                                                                                                                                                                                                                                                                                                                                                                                                                                                                                                                                                                                                                                                                                                                                                                                                                                                                                                                                                                                                                                                                                                                                                                                                                                                                                                                                                                                                                                                                                                                                                                                                                               | Pad Above Grou<br>Unlined Line<br>Welded F<br>rade tank: Subsection<br>120 t<br>ction material:<br>containment with leak d<br>sidewalls and liner<br>Thickness | er type: Thickness<br>actory Other<br>1 of 19.15.17.11 NMAC<br>obl Type of fluid:<br>Metal<br>etection X Visible s<br>Visible sidewalls on<br>mil HDPE | -off Bins Other<br>mil LLDPE H<br>Produced Water<br>idewalls, liner, 6-inch lift and auto<br>ly Other<br>PVC XOther L | DPE PVD Other                                                                                                          |
| Closed- Type of Opera Type of Opera Lined Liner Seams:  X Below-gu Volume: Tank Construe Secondary Visible s Liner Type:  Alterna Submittal of a                                                                                                                                                                                                                                                                                                                                                                                                                                                                                                                                                                                                                                                                                                                                                                                                                                                                                                                                                                                                                                                                                                                                                                                                                                                                                                                                                                                                                                                                                                                                                                                                                                                                                                                                                                                                                                                                                                                                                                                     | Pad Above Grou<br>Unlined Line<br>Welded F<br>rade tank: Subsection<br>120 t<br>ction material:<br>containment with leak d<br>sidewalls and liner<br>Thickness | er type: Thickness                                                                                                                                     | -off Bins Other<br>mil LLDPE H<br>Produced Water<br>idewalls, liner, 6-inch lift and auto<br>ly Other<br>PVC XOther L | IDPE PVD Other                                                                                                         |