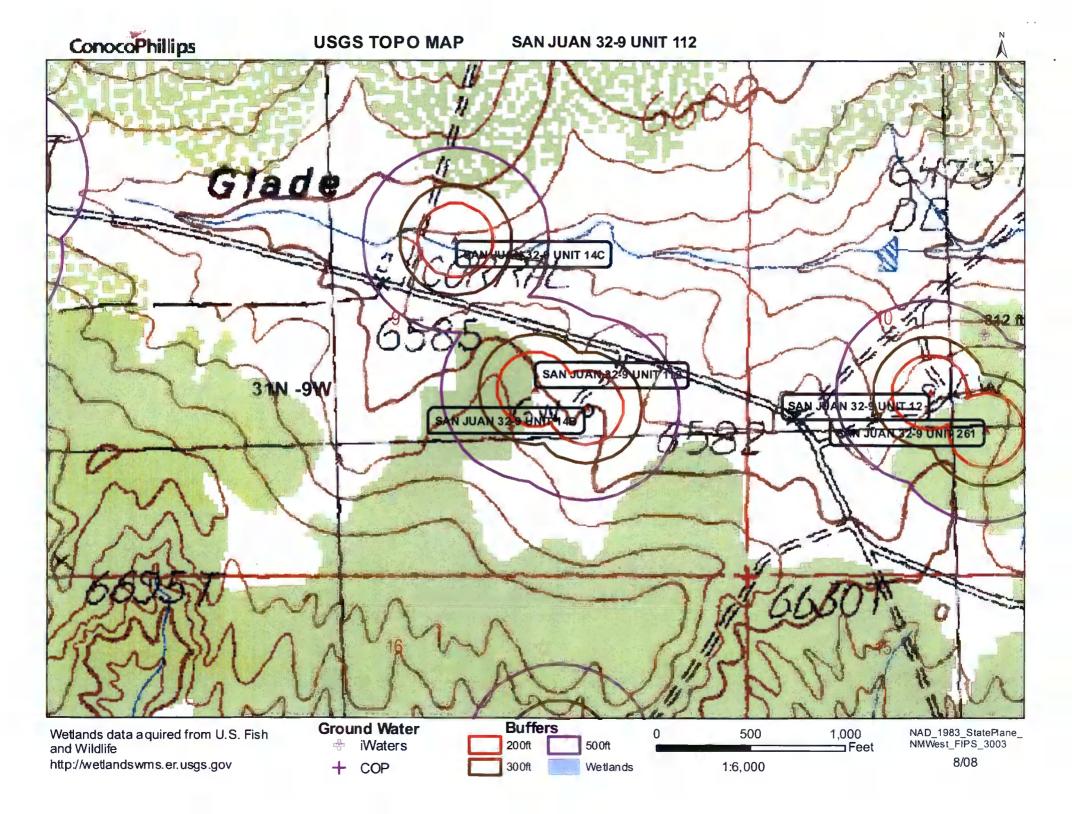

Form C-144

Alternative Method:

Submittal of an exception request is required. Exceptions must be submitted to the Santa Fe Environmental Bureau office for consideration of approval.

| Fencing: Subsection D of 19.15.17.11 NMAC (Applies to permanent pit, temporary pits, and below-grade tanks)  Chain link, six feet in height, two strands of barbed wire at top (Required if located within 1000 feet of a permanent residence, school, hospital, institution or church)  Four foot height, four strands of barbed wire evenly spaced between one and four feet  X Alternate. Please specify 4' hog wire fencing topped with two strands barbed wire.                                                                                                                                                                                                                                               |     |      |  |  |  |
|--------------------------------------------------------------------------------------------------------------------------------------------------------------------------------------------------------------------------------------------------------------------------------------------------------------------------------------------------------------------------------------------------------------------------------------------------------------------------------------------------------------------------------------------------------------------------------------------------------------------------------------------------------------------------------------------------------------------|-----|------|--|--|--|
| Netting: Subsection E of 19.15.17.11 NMAC (Applies to permanent pits and permanent open top tanks)  X Screen Netting Other  Monthly inspections (If netting or screening is not physically feasible)                                                                                                                                                                                                                                                                                                                                                                                                                                                                                                               |     |      |  |  |  |
| Signs: Subsection C of 19.15.17.11 NMAC  12" X 24", 2" lettering, providing Operator's name, site location, and emergency telephone numbers  X Signed in compliance with 19.15.3.103 NMAC                                                                                                                                                                                                                                                                                                                                                                                                                                                                                                                          |     |      |  |  |  |
| Administrative Approvals and Exceptions:  Justifications and/or demonstrations of equivalency are required. Please refer to 19.15.17 NMAC for guidance.  Please check a box if one or more of the following is requested, if not leave blank:  X Administrative approval(s): Requests must be submitted to the appropriate division district of the Santa Fe Environmental Bureau office for consideration of approval.  (Fencing/BGT Liner)  Exception(s): Requests must be submitted to the Santa Fe Environmental Bureau office for consideration of approval.                                                                                                                                                  |     |      |  |  |  |
| Siting Criteria (regarding permitting): 19.15.17.10 NMAC Instructions: The applicant must demonstrate compliance for each siting criteria below in the application. Recommendations of acceptable source material are provided below. Requests regarding changes to certain siting criteria may require administrative approval from the appropriate district office or may be considered an exception which must be submitted to the Santa Fe Environmental Bureau Office for consideration of approval. Applicant must attach justification for request. Please refer to 19.15.17.10 NMAC for guidance. Siting criteria does not apply to drying pads or above grade-tanks associated with a closed-loop system. |     |      |  |  |  |
| Ground water is less than 50 feet below the bottom of the temporary pit, permanent pit, or below-grade tank.  - NM Office of the State Engineer - iWATERS database search; USGS; Data obtained from nearby wells                                                                                                                                                                                                                                                                                                                                                                                                                                                                                                   | Yes | XNo  |  |  |  |
| Within 300 feet of a continuously flowing watercourse, or 200 feet of any other watercourse, lakebed, sinkhole, or playa lake (measured from the ordinary high-water mark).  - Topographic map; Visual inspection (certification) of the proposed site                                                                                                                                                                                                                                                                                                                                                                                                                                                             | Yes | XNo  |  |  |  |
| Within 300 feet from a permanent residence, school, hospital, institution, or church in existence at the time of initial application.                                                                                                                                                                                                                                                                                                                                                                                                                                                                                                                                                                              | Yes | XNo  |  |  |  |
| (Applies to temporary, emergency, or cavitation pits and below-grade tanks)  - Visual inspection (certification) of the proposed site; Aerial photo; Satellite image                                                                                                                                                                                                                                                                                                                                                                                                                                                                                                                                               | ∐NA |      |  |  |  |
| Within 1000 feet from a permanent residence, school, hospital, institution, or church in existence at the time of initial application.  (Applied to permanent pits)                                                                                                                                                                                                                                                                                                                                                                                                                                                                                                                                                | Yes | No   |  |  |  |
| - Visual inspection (certification) of the proposed site; Aerial photo; Satellite image                                                                                                                                                                                                                                                                                                                                                                                                                                                                                                                                                                                                                            | XNA |      |  |  |  |
| Within 500 horizonal feet of a private, domestic fresh water well or spring that less than five households use for domestic or stock watering purposes, or within 1000 horizontal feet of any other fresh water well or spring, in existence at the time of initial application.                                                                                                                                                                                                                                                                                                                                                                                                                                   | Yes | XNo  |  |  |  |
| - NM Office of the State Engineer - iWATERS database search; Visual inspection (certification) of the proposed site.                                                                                                                                                                                                                                                                                                                                                                                                                                                                                                                                                                                               |     |      |  |  |  |
| Within incorporated municipal boundaries or within a defined municipal fresh water well field covered under a municipal ordinance adopted pursuant to NMSA 1978, Section 3-27-3, as amended  Written confirmation or verification from the municipality; Written approval obtained from the municipality                                                                                                                                                                                                                                                                                                                                                                                                           | Yes | XNo  |  |  |  |
| Within 500 feet of a wetland.  - US Fish and Wildlife Wetland Identification map; Topographic map; Visual inspection (certification) of the proposed site                                                                                                                                                                                                                                                                                                                                                                                                                                                                                                                                                          | Yes | X No |  |  |  |
| Within the area overlying a subsurface mine.  - Written confirmation or verification or map from the NM EMNRD - Mining and Mineral Division                                                                                                                                                                                                                                                                                                                                                                                                                                                                                                                                                                        | Yes | XNo  |  |  |  |
| Within an unstable area.  - Engineering measures incorporated into the design; NM Bureau of Geology & Mineral Resources; USGS; NM Geological Society; Topographic map                                                                                                                                                                                                                                                                                                                                                                                                                                                                                                                                              | Yes | XNo  |  |  |  |
| Within a 100-year floodplain - FEMA map                                                                                                                                                                                                                                                                                                                                                                                                                                                                                                                                                                                                                                                                            | Yes | XNo  |  |  |  |