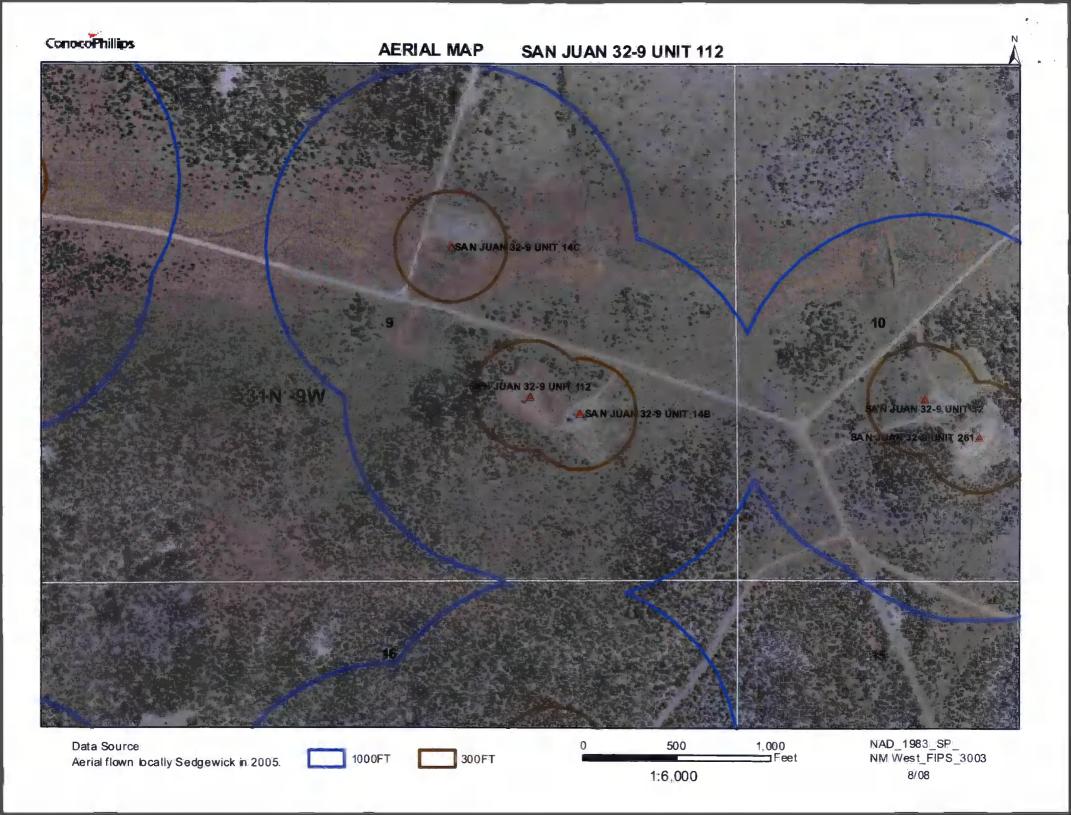

Form C-144

Alternative Method:

Submittal of an exception request is required. Exceptions must be submitted to the Santa Fe Environmental Bureau office for consideration of approval.

| Fencing: Subsection D of 19.15.17.11 NMAC (Applies to permanent pit, temporary pits, and below-grade tanks)  Chain link, six feet in height, two strands of barbed wire at top (Required if located within 1000 feet of a permanent residence, school, hospital, institution or church)  Four foot height, four strands of barbed wire evenly spaced between one and four feet  X Alternate. Please specify 4' hog wire fencing topped with two strands barbed wire.                                                                                                                                                                                                                                               |     |      |  |  |  |
|--------------------------------------------------------------------------------------------------------------------------------------------------------------------------------------------------------------------------------------------------------------------------------------------------------------------------------------------------------------------------------------------------------------------------------------------------------------------------------------------------------------------------------------------------------------------------------------------------------------------------------------------------------------------------------------------------------------------|-----|------|--|--|--|
| Netting: Subsection E of 19.15.17.11 NMAC (Applies to permanent pits and permanent open top tanks)  X Screen Netting Other  Monthly inspections (If netting or screening is not physically feasible)                                                                                                                                                                                                                                                                                                                                                                                                                                                                                                               |     |      |  |  |  |
| Signs: Subsection C of 19.15.17.11 NMAC  12" X 24", 2" lettering, providing Operator's name, site location, and emergency telephone numbers  X Signed in compliance with 19.15.3.103 NMAC                                                                                                                                                                                                                                                                                                                                                                                                                                                                                                                          |     |      |  |  |  |
| Administrative Approvals and Exceptions:  Justifications and/or demonstrations of equivalency are required. Please refer to 19.15.17 NMAC for guidance.  Please check a box if one or more of the following is requested, if not leave blank:  X Administrative approval(s): Requests must be submitted to the appropriate division district of the Santa Fe Environmental Bureau office for consideration of approval.  (Fencing/BGT Liner)  Exception(s): Requests must be submitted to the Santa Fe Environmental Bureau office for consideration of approval.                                                                                                                                                  |     |      |  |  |  |
| Siting Criteria (regarding permitting): 19.15.17.10 NMAC Instructions: The applicant must demonstrate compliance for each siting criteria below in the application. Recommendations of acceptable source material are provided below. Requests regarding changes to certain siting criteria may require administrative approval from the appropriate district office or may be considered an exception which must be submitted to the Santa Fe Environmental Bureau Office for consideration of approval. Applicant must attach justification for request. Please refer to 19.15.17.10 NMAC for guidance. Siting criteria does not apply to drying pads or above grade-tanks associated with a closed-loop system. |     |      |  |  |  |
| Ground water is less than 50 feet below the bottom of the temporary pit, permanent pit, or below-grade tank.  - NM Office of the State Engineer - iWATERS database search; USGS; Data obtained from nearby wells                                                                                                                                                                                                                                                                                                                                                                                                                                                                                                   | Yes | XNo  |  |  |  |
| Within 300 feet of a continuously flowing watercourse, or 200 feet of any other watercourse, lakebed, sinkhole, or playa lake (measured from the ordinary high-water mark).  - Topographic map; Visual inspection (certification) of the proposed site                                                                                                                                                                                                                                                                                                                                                                                                                                                             | Yes | XNo  |  |  |  |
| Within 300 feet from a permanent residence, school, hospital, institution, or church in existence at the time of initial application.                                                                                                                                                                                                                                                                                                                                                                                                                                                                                                                                                                              | Yes | XNo  |  |  |  |
| (Applies to temporary, emergency, or cavitation pits and below-grade tanks)  - Visual inspection (certification) of the proposed site; Aerial photo; Satellite image                                                                                                                                                                                                                                                                                                                                                                                                                                                                                                                                               | ∐NA |      |  |  |  |
| Within 1000 feet from a permanent residence, school, hospital, institution, or church in existence at the time of initial application.  (Applied to permanent pits)                                                                                                                                                                                                                                                                                                                                                                                                                                                                                                                                                | Yes | No   |  |  |  |
| - Visual inspection (certification) of the proposed site; Aerial photo; Satellite image                                                                                                                                                                                                                                                                                                                                                                                                                                                                                                                                                                                                                            | XNA |      |  |  |  |
| Within 500 horizonal feet of a private, domestic fresh water well or spring that less than five households use for domestic or stock watering purposes, or within 1000 horizontal feet of any other fresh water well or spring, in existence at the time of initial application.                                                                                                                                                                                                                                                                                                                                                                                                                                   | Yes | XNo  |  |  |  |
| - NM Office of the State Engineer - iWATERS database search; Visual inspection (certification) of the proposed site.                                                                                                                                                                                                                                                                                                                                                                                                                                                                                                                                                                                               |     |      |  |  |  |
| Within incorporated municipal boundaries or within a defined municipal fresh water well field covered under a municipal ordinance adopted pursuant to NMSA 1978, Section 3-27-3, as amended  Written confirmation or verification from the municipality; Written approval obtained from the municipality                                                                                                                                                                                                                                                                                                                                                                                                           | Yes | XNo  |  |  |  |
| Within 500 feet of a wetland.  - US Fish and Wildlife Wetland Identification map; Topographic map; Visual inspection (certification) of the proposed site                                                                                                                                                                                                                                                                                                                                                                                                                                                                                                                                                          | Yes | X No |  |  |  |
| Within the area overlying a subsurface mine.  - Written confirmation or verification or map from the NM EMNRD - Mining and Mineral Division                                                                                                                                                                                                                                                                                                                                                                                                                                                                                                                                                                        | Yes | XNo  |  |  |  |
| Within an unstable area.  - Engineering measures incorporated into the design; NM Bureau of Geology & Mineral Resources; USGS; NM Geological Society; Topographic map                                                                                                                                                                                                                                                                                                                                                                                                                                                                                                                                              | Yes | XNo  |  |  |  |
| Within a 100-year floodplain - FEMA map                                                                                                                                                                                                                                                                                                                                                                                                                                                                                                                                                                                                                                                                            | Yes | XNo  |  |  |  |