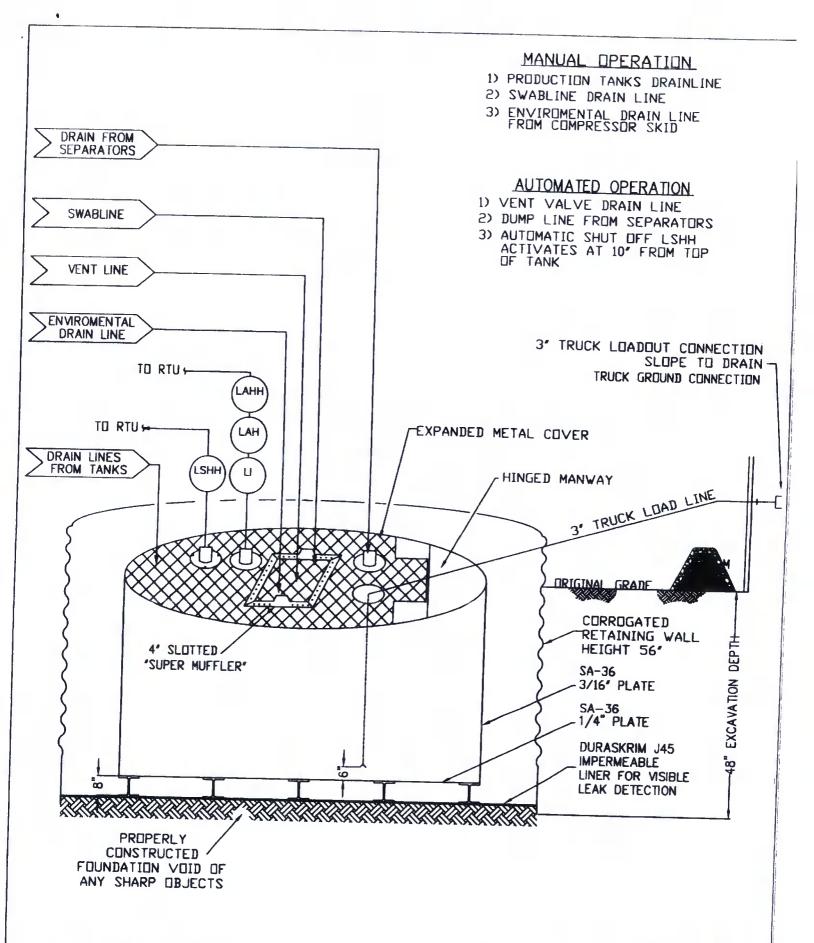

## Pit, Closed-Loop System, Below-Grade Tank, or Proposed Alternative Method Permit or Closure Plan Application

| Type of action: X Permit of a pit, closed-loop system, below-grade tank, or proposed alternative method                                                                                                                                                                                                                                         |
|-------------------------------------------------------------------------------------------------------------------------------------------------------------------------------------------------------------------------------------------------------------------------------------------------------------------------------------------------|
| Closure of a pit, closed-loop system, below-grade tank, or proposed alternative method                                                                                                                                                                                                                                                          |
| Modification to an existing permit                                                                                                                                                                                                                                                                                                              |
| Closure plan only submitted for an existing permitted or non-permitted pit, closed-loop system, below-grade tank, or proposed alternative method                                                                                                                                                                                                |
| Instructions: Please submit one application (Form C-144) per individual pit, closed-loop system, below-grade tank or alternative request                                                                                                                                                                                                        |
| Please be advised that approval of this request does not relieve the operator of liability should operations result in pollution of surface water, ground water or the environment. Nor does approval relieve the operator of its responsibility to comply with any other applicable governmental authority's rules, regulations or ordinances. |
| Operator: Burlington Resources Oil & Gas Company, LP  OGRID#: 14538                                                                                                                                                                                                                                                                             |
| Address: PO Box 4289, Farmington, NM 87499                                                                                                                                                                                                                                                                                                      |
| Facility or well name: SAN JUAN 32-9 UNIT 112                                                                                                                                                                                                                                                                                                   |
| API Number: 3004528573 OCD Permit Number:                                                                                                                                                                                                                                                                                                       |
| U/L or Qtr/Qtr: P Section: 9 Township: 31N Range: 9W County: San Juan                                                                                                                                                                                                                                                                           |
| Center of Proposed Design: Latitude: 36.90805°N Longitude: -107.77987°W NAD: X 1927 1983                                                                                                                                                                                                                                                        |
| Surface Owner: X Federal State Private Tribal Trust or Indian Allotment                                                                                                                                                                                                                                                                         |
| Pit: Subsection F or G of 19.15.17.11 NMAC  Temporary: Drilling Workover  Permanent Emergency Cavitation P&A  Lined Unlined Liner type: Thickness mil LLDPE HDPE PVC Other  String-Reinforced  Liner Seams: Welded Factory Other Volume: bbl Dimensions L x W x D                                                                               |
| Closed-loop System: Subsection H of 19.15.17.11 NMAC  Type of Operation: P&A Drilling a new well Workover or Drilling (Applies to activities which require prior approval of a permit or notice of intent)  Drying Pad Above Ground Steel Tanks Haul-off Bins Other                                                                             |
| Lined Unlined Liner type: Thickness mil LLDPE HDPE PVD Other  Liner Seams: Welded Factory Other                                                                                                                                                                                                                                                 |
| X Below-grade tank: Subsection I of 19.15.17.11 NMAC                                                                                                                                                                                                                                                                                            |
| Volume: 120 bbl Type of fluid: Produced Water                                                                                                                                                                                                                                                                                                   |
| Tank Construction material: Metal                                                                                                                                                                                                                                                                                                               |
| Secondary containment with leak detection X Visible sidewalls, liner, 6-inch lift and automatic overflow shut-off                                                                                                                                                                                                                               |
| Visible sidewalls and liner Visible sidewalls only Other                                                                                                                                                                                                                                                                                        |
| Liner Type: Thickness mil HDPE PVC X Other Unspecified                                                                                                                                                                                                                                                                                          |