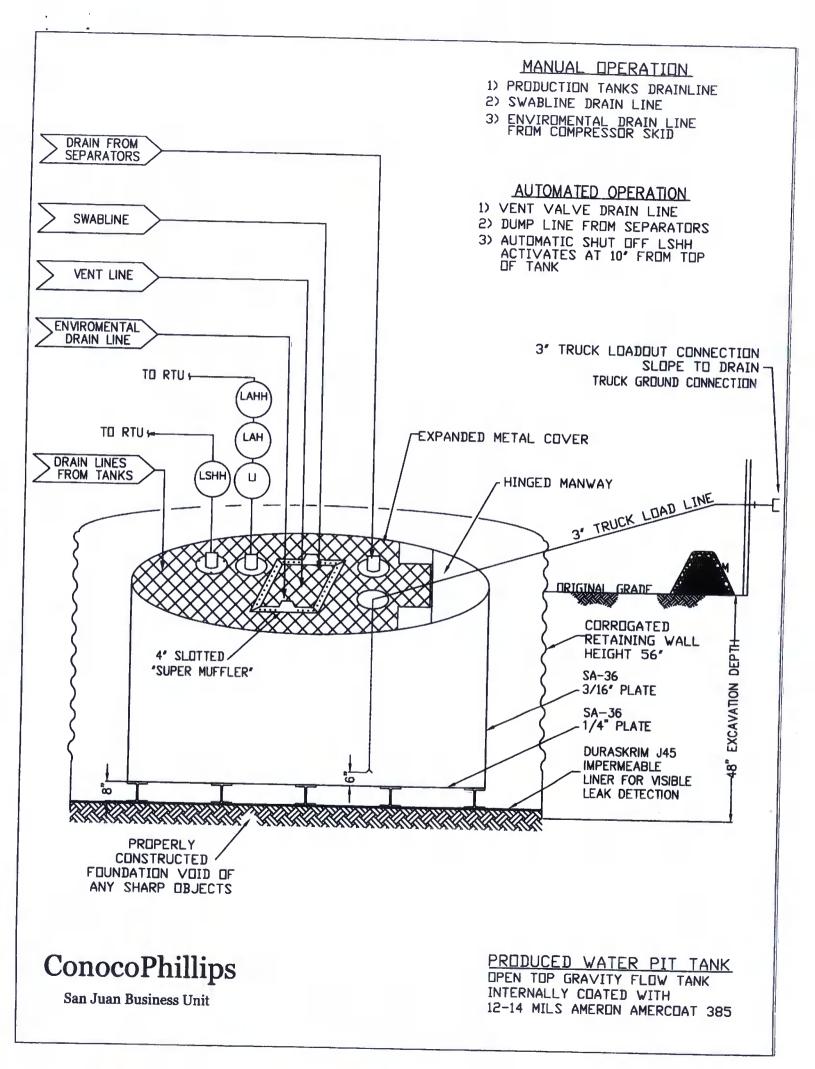

•.

| to<br><u>Waste Removal Closure For Closed-loop Systems That Utilize Above Ground Ste</u><br>Instructions: Please identify the facility or facilities for the disposal of liquids, drillin,<br>are required.                                                                                                                                                                                                                                                                                                                                                                                                                                                                                                                                                                                                                                                                                                                                                                                                                                                                                                                                                                                                                                                                                                                                                                                                                                                                                                                                                                                                                                                                                                                                                                                                                                                                                                                                                                                                                                                                                                               | eel Tanks or Haul-off Bins Only: (19.15.17.13.D NMAC)<br>g fluids and driff cuttings. Use attachment if more than-two               | facilities                                                                  |  |  |  |
|---------------------------------------------------------------------------------------------------------------------------------------------------------------------------------------------------------------------------------------------------------------------------------------------------------------------------------------------------------------------------------------------------------------------------------------------------------------------------------------------------------------------------------------------------------------------------------------------------------------------------------------------------------------------------------------------------------------------------------------------------------------------------------------------------------------------------------------------------------------------------------------------------------------------------------------------------------------------------------------------------------------------------------------------------------------------------------------------------------------------------------------------------------------------------------------------------------------------------------------------------------------------------------------------------------------------------------------------------------------------------------------------------------------------------------------------------------------------------------------------------------------------------------------------------------------------------------------------------------------------------------------------------------------------------------------------------------------------------------------------------------------------------------------------------------------------------------------------------------------------------------------------------------------------------------------------------------------------------------------------------------------------------------------------------------------------------------------------------------------------------|-------------------------------------------------------------------------------------------------------------------------------------|-----------------------------------------------------------------------------|--|--|--|
| Disposal Facility Name:                                                                                                                                                                                                                                                                                                                                                                                                                                                                                                                                                                                                                                                                                                                                                                                                                                                                                                                                                                                                                                                                                                                                                                                                                                                                                                                                                                                                                                                                                                                                                                                                                                                                                                                                                                                                                                                                                                                                                                                                                                                                                                   | Disposal Facility Permit #:                                                                                                         |                                                                             |  |  |  |
| Disposal Facility Name:                                                                                                                                                                                                                                                                                                                                                                                                                                                                                                                                                                                                                                                                                                                                                                                                                                                                                                                                                                                                                                                                                                                                                                                                                                                                                                                                                                                                                                                                                                                                                                                                                                                                                                                                                                                                                                                                                                                                                                                                                                                                                                   |                                                                                                                                     |                                                                             |  |  |  |
| Will any of the proposed closed-loop system operations and associated activiti<br>Yes (If yes, please provide the information No                                                                                                                                                                                                                                                                                                                                                                                                                                                                                                                                                                                                                                                                                                                                                                                                                                                                                                                                                                                                                                                                                                                                                                                                                                                                                                                                                                                                                                                                                                                                                                                                                                                                                                                                                                                                                                                                                                                                                                                          |                                                                                                                                     | service and operations?                                                     |  |  |  |
| Required for impacted areas which will not be used for future service and operations     Soil Backfill and Cover Design Specification - based upon the appropri     Re-vegetation Plan - based upon the appropriate requirements of Subservegetation Plan - based upon the appropriate requirements of Subservegetation Plan - based upon the appropriate requirements of Subservegetation Plan - based upon the appropriate requirements of Subservegetation Plan - based upon the appropriate requirements of Subservegetation Plan - based upon the appropriate requirements of Subservegetation Plan - based upon the appropriate requirements of Subservegetation Plan - based upon the appropriate requirements of Subservegetation Plan - based upon the appropriate requirements of Subservegetation Plan - based upon the appropriate requirements of Subservegetation Plan - based upon the appropriate requirements of Subservegetation Plan - based upon the appropriate requirements of Subservegetation Plan - based upon the appropriate requirements of Subservegetation Plan - based upon the appropriate requirements of Subservegetation Plan - based upon the appropriate requirements of Subservegetation Plan - based upon the appropriate requirements of Subservegetation Plan - based upon the appropriate requirements of Subservegetation Plan - based upon the appropriate requirements of Subservegetation Plan - based upon the appropriate requirements of Subservegetation Plan - based upon the appropriate requirements of Subservegetation Plan - based upon the appropriate requirements of Subservegetation Plan - based upon the appropriate requirements of Subservegetation Plan - based upon the appropriate requirements of Subservegetation Plan - based upon the appropriate requirements of Subservegetation Plan - based upon the appropriate requirements of Subservegetation Plan - based upon the appropriate requirements of Subservegetation Plan - based upon the appropriate requirements of Subservegetation Plan - based upon the appropriate requirements of Subs | iate requirements of Subsection H of 19.15.17.13 NMA<br>ection I of 19.15.17.13 NMAC                                                | .c                                                                          |  |  |  |
| 17<br><u>Siting Criteria (Regarding on-site closure methods only:</u> 19.15.17.10 NMA<br>Instructions: Each siting criteria requires a demonstration of compliance in the closure plan.<br>certain siting criteria may require administrative approval from the appropriate district office<br>for consideration of approval. Justifications and/or demonstrations of equivalency are requir                                                                                                                                                                                                                                                                                                                                                                                                                                                                                                                                                                                                                                                                                                                                                                                                                                                                                                                                                                                                                                                                                                                                                                                                                                                                                                                                                                                                                                                                                                                                                                                                                                                                                                                              | Recommendations of acceptable source material are provided bel-<br>or may be considered an exception which must be submitted to the | ow. Requests regarding changes to<br>e Santa Fe Environmental Bureau office |  |  |  |
| Ground water is less than 50 feet below the bottom of the buried waste.                                                                                                                                                                                                                                                                                                                                                                                                                                                                                                                                                                                                                                                                                                                                                                                                                                                                                                                                                                                                                                                                                                                                                                                                                                                                                                                                                                                                                                                                                                                                                                                                                                                                                                                                                                                                                                                                                                                                                                                                                                                   |                                                                                                                                     | Yes No                                                                      |  |  |  |
| <ul> <li>NM Office of the State Engineer - iWATERS database search; USGS: Data obt</li> </ul>                                                                                                                                                                                                                                                                                                                                                                                                                                                                                                                                                                                                                                                                                                                                                                                                                                                                                                                                                                                                                                                                                                                                                                                                                                                                                                                                                                                                                                                                                                                                                                                                                                                                                                                                                                                                                                                                                                                                                                                                                             | tained from nearby wells                                                                                                            |                                                                             |  |  |  |
| Ground water is between 50 and 100 feet below the bottom of the buried wast                                                                                                                                                                                                                                                                                                                                                                                                                                                                                                                                                                                                                                                                                                                                                                                                                                                                                                                                                                                                                                                                                                                                                                                                                                                                                                                                                                                                                                                                                                                                                                                                                                                                                                                                                                                                                                                                                                                                                                                                                                               | e                                                                                                                                   |                                                                             |  |  |  |
| <ul> <li>NM Office of the State Engineer - iWATERS database search; USGS; Data obt;</li> </ul>                                                                                                                                                                                                                                                                                                                                                                                                                                                                                                                                                                                                                                                                                                                                                                                                                                                                                                                                                                                                                                                                                                                                                                                                                                                                                                                                                                                                                                                                                                                                                                                                                                                                                                                                                                                                                                                                                                                                                                                                                            |                                                                                                                                     | Yes No                                                                      |  |  |  |
|                                                                                                                                                                                                                                                                                                                                                                                                                                                                                                                                                                                                                                                                                                                                                                                                                                                                                                                                                                                                                                                                                                                                                                                                                                                                                                                                                                                                                                                                                                                                                                                                                                                                                                                                                                                                                                                                                                                                                                                                                                                                                                                           | and non nearby wents                                                                                                                |                                                                             |  |  |  |
| Ground water is more than 100 feet below the bottom of the buried waste.                                                                                                                                                                                                                                                                                                                                                                                                                                                                                                                                                                                                                                                                                                                                                                                                                                                                                                                                                                                                                                                                                                                                                                                                                                                                                                                                                                                                                                                                                                                                                                                                                                                                                                                                                                                                                                                                                                                                                                                                                                                  |                                                                                                                                     | Yes No                                                                      |  |  |  |
| - NM Office of the State Engineer - iWATERS database search; USGS; Data obta                                                                                                                                                                                                                                                                                                                                                                                                                                                                                                                                                                                                                                                                                                                                                                                                                                                                                                                                                                                                                                                                                                                                                                                                                                                                                                                                                                                                                                                                                                                                                                                                                                                                                                                                                                                                                                                                                                                                                                                                                                              | ained from nearby wells                                                                                                             | N/A                                                                         |  |  |  |
| Within 300 feet of a continuously flowing watercourse, or 200 feet of any other signific (measured from the ordinary high-water mark).                                                                                                                                                                                                                                                                                                                                                                                                                                                                                                                                                                                                                                                                                                                                                                                                                                                                                                                                                                                                                                                                                                                                                                                                                                                                                                                                                                                                                                                                                                                                                                                                                                                                                                                                                                                                                                                                                                                                                                                    | icant watercourse or lakebed, sinkhole, or playa lake                                                                               | Yes No                                                                      |  |  |  |
| - Topographic map: Visual inspection (certification) of the proposed site                                                                                                                                                                                                                                                                                                                                                                                                                                                                                                                                                                                                                                                                                                                                                                                                                                                                                                                                                                                                                                                                                                                                                                                                                                                                                                                                                                                                                                                                                                                                                                                                                                                                                                                                                                                                                                                                                                                                                                                                                                                 |                                                                                                                                     |                                                                             |  |  |  |
| Within 300 feet from a permanent residence, school, hospital, institution, or church in<br>Visual inspection (certification) of the proposed site; Aerial photo; satellite image                                                                                                                                                                                                                                                                                                                                                                                                                                                                                                                                                                                                                                                                                                                                                                                                                                                                                                                                                                                                                                                                                                                                                                                                                                                                                                                                                                                                                                                                                                                                                                                                                                                                                                                                                                                                                                                                                                                                          |                                                                                                                                     | Yes No                                                                      |  |  |  |
| <ul> <li>Within 500 horizontal feet of a private, domestic fresh water well or spring that less th purposes, or within 1000 horizontal fee of any other fresh water well or spring, in exis</li> <li>NM Office of the State Engineer - iWATERS database; Visual inspection (certification)</li> </ul>                                                                                                                                                                                                                                                                                                                                                                                                                                                                                                                                                                                                                                                                                                                                                                                                                                                                                                                                                                                                                                                                                                                                                                                                                                                                                                                                                                                                                                                                                                                                                                                                                                                                                                                                                                                                                     | tence at the time of the initial application.                                                                                       | Yes No                                                                      |  |  |  |
| <ul> <li>Within incorporated municipal boundaries or within a defined municipal fresh water w<br/>pursuant to NMSA 1978, Section 3-27-3, as amended.</li> <li>Written confirmation or verification from the municipality; Written approval obtice</li> </ul>                                                                                                                                                                                                                                                                                                                                                                                                                                                                                                                                                                                                                                                                                                                                                                                                                                                                                                                                                                                                                                                                                                                                                                                                                                                                                                                                                                                                                                                                                                                                                                                                                                                                                                                                                                                                                                                              |                                                                                                                                     | Ycs No                                                                      |  |  |  |
| Within 500 feet of a wetland                                                                                                                                                                                                                                                                                                                                                                                                                                                                                                                                                                                                                                                                                                                                                                                                                                                                                                                                                                                                                                                                                                                                                                                                                                                                                                                                                                                                                                                                                                                                                                                                                                                                                                                                                                                                                                                                                                                                                                                                                                                                                              | aned from the municipality                                                                                                          |                                                                             |  |  |  |
| - US Fish and Wildlife Wetland Identification map; Topographic map; Visual insp                                                                                                                                                                                                                                                                                                                                                                                                                                                                                                                                                                                                                                                                                                                                                                                                                                                                                                                                                                                                                                                                                                                                                                                                                                                                                                                                                                                                                                                                                                                                                                                                                                                                                                                                                                                                                                                                                                                                                                                                                                           | pection (certification) of the proposed site                                                                                        |                                                                             |  |  |  |
| Within the area overlying a subsurface mine.                                                                                                                                                                                                                                                                                                                                                                                                                                                                                                                                                                                                                                                                                                                                                                                                                                                                                                                                                                                                                                                                                                                                                                                                                                                                                                                                                                                                                                                                                                                                                                                                                                                                                                                                                                                                                                                                                                                                                                                                                                                                              |                                                                                                                                     | TYes No                                                                     |  |  |  |
| - Written confirantion or verification or map from the NM EMNRD-Mining and M                                                                                                                                                                                                                                                                                                                                                                                                                                                                                                                                                                                                                                                                                                                                                                                                                                                                                                                                                                                                                                                                                                                                                                                                                                                                                                                                                                                                                                                                                                                                                                                                                                                                                                                                                                                                                                                                                                                                                                                                                                              | Mineral Division                                                                                                                    |                                                                             |  |  |  |
| Within an unstable area.                                                                                                                                                                                                                                                                                                                                                                                                                                                                                                                                                                                                                                                                                                                                                                                                                                                                                                                                                                                                                                                                                                                                                                                                                                                                                                                                                                                                                                                                                                                                                                                                                                                                                                                                                                                                                                                                                                                                                                                                                                                                                                  |                                                                                                                                     | Yes No                                                                      |  |  |  |
| <ul> <li>Engineering measures incorporated into the design; NM.Bureau of Geology &amp; M</li> <li>Topographic map</li> </ul>                                                                                                                                                                                                                                                                                                                                                                                                                                                                                                                                                                                                                                                                                                                                                                                                                                                                                                                                                                                                                                                                                                                                                                                                                                                                                                                                                                                                                                                                                                                                                                                                                                                                                                                                                                                                                                                                                                                                                                                              | ineral Resources: USGS: NM Geological Society:                                                                                      |                                                                             |  |  |  |
| Within a 100-year floodplain.<br>- FEMA map                                                                                                                                                                                                                                                                                                                                                                                                                                                                                                                                                                                                                                                                                                                                                                                                                                                                                                                                                                                                                                                                                                                                                                                                                                                                                                                                                                                                                                                                                                                                                                                                                                                                                                                                                                                                                                                                                                                                                                                                                                                                               |                                                                                                                                     | Yes No                                                                      |  |  |  |
| 18<br>On-Site Closure Plan Checklist: (19.15.17.13 NMAC) Instructions: Each<br>by a check mark in the box, that the documents are attached.                                                                                                                                                                                                                                                                                                                                                                                                                                                                                                                                                                                                                                                                                                                                                                                                                                                                                                                                                                                                                                                                                                                                                                                                                                                                                                                                                                                                                                                                                                                                                                                                                                                                                                                                                                                                                                                                                                                                                                               | of the following items must bee attached to the closur                                                                              | e plan. Please indicate,                                                    |  |  |  |
| Siting Criteria Compliance Demonstrations - based upon the appropriate                                                                                                                                                                                                                                                                                                                                                                                                                                                                                                                                                                                                                                                                                                                                                                                                                                                                                                                                                                                                                                                                                                                                                                                                                                                                                                                                                                                                                                                                                                                                                                                                                                                                                                                                                                                                                                                                                                                                                                                                                                                    | e requirements of 19.15.17.10 NMAC                                                                                                  |                                                                             |  |  |  |
| Proof of Surface Owner Notice - based upon the appropriate requirement                                                                                                                                                                                                                                                                                                                                                                                                                                                                                                                                                                                                                                                                                                                                                                                                                                                                                                                                                                                                                                                                                                                                                                                                                                                                                                                                                                                                                                                                                                                                                                                                                                                                                                                                                                                                                                                                                                                                                                                                                                                    | nts of Subsection F of 19.15.17.13 NMAC                                                                                             |                                                                             |  |  |  |
| Construction/Design Plan of Burial Trench (if applicable) based upon th                                                                                                                                                                                                                                                                                                                                                                                                                                                                                                                                                                                                                                                                                                                                                                                                                                                                                                                                                                                                                                                                                                                                                                                                                                                                                                                                                                                                                                                                                                                                                                                                                                                                                                                                                                                                                                                                                                                                                                                                                                                   | ne appropriate requirements of 19.15.17.11 NMAC                                                                                     |                                                                             |  |  |  |
| Construction/Design Plan of Temporary Pit (for in place burial of a dryi                                                                                                                                                                                                                                                                                                                                                                                                                                                                                                                                                                                                                                                                                                                                                                                                                                                                                                                                                                                                                                                                                                                                                                                                                                                                                                                                                                                                                                                                                                                                                                                                                                                                                                                                                                                                                                                                                                                                                                                                                                                  | ng pad) - based upon the appropriate requirements of 14                                                                             | 9.15.17.11 NMAC                                                             |  |  |  |
| Protocols and Procedures - based upon the appropriate requirements of                                                                                                                                                                                                                                                                                                                                                                                                                                                                                                                                                                                                                                                                                                                                                                                                                                                                                                                                                                                                                                                                                                                                                                                                                                                                                                                                                                                                                                                                                                                                                                                                                                                                                                                                                                                                                                                                                                                                                                                                                                                     |                                                                                                                                     |                                                                             |  |  |  |
| Confirmation Sampling Plan (if applicable) - based upon the appropriate                                                                                                                                                                                                                                                                                                                                                                                                                                                                                                                                                                                                                                                                                                                                                                                                                                                                                                                                                                                                                                                                                                                                                                                                                                                                                                                                                                                                                                                                                                                                                                                                                                                                                                                                                                                                                                                                                                                                                                                                                                                   | e requirements of Subsection F of 19.15.17.13 NMAC                                                                                  |                                                                             |  |  |  |
| Waste Material Sampling Plan - based upon the appropriate requiremen                                                                                                                                                                                                                                                                                                                                                                                                                                                                                                                                                                                                                                                                                                                                                                                                                                                                                                                                                                                                                                                                                                                                                                                                                                                                                                                                                                                                                                                                                                                                                                                                                                                                                                                                                                                                                                                                                                                                                                                                                                                      |                                                                                                                                     |                                                                             |  |  |  |
| Disposal Facility Name and Permit Number (for liquids, drilling fluids a                                                                                                                                                                                                                                                                                                                                                                                                                                                                                                                                                                                                                                                                                                                                                                                                                                                                                                                                                                                                                                                                                                                                                                                                                                                                                                                                                                                                                                                                                                                                                                                                                                                                                                                                                                                                                                                                                                                                                                                                                                                  |                                                                                                                                     | unot be achieved)                                                           |  |  |  |
| Soil Cover Design - based upon the appropriate requirements of Subsect                                                                                                                                                                                                                                                                                                                                                                                                                                                                                                                                                                                                                                                                                                                                                                                                                                                                                                                                                                                                                                                                                                                                                                                                                                                                                                                                                                                                                                                                                                                                                                                                                                                                                                                                                                                                                                                                                                                                                                                                                                                    | tion H of 19.15.17.13 NMAC                                                                                                          |                                                                             |  |  |  |
| Re-vegetation Plan - based upon the appropriate requirements of Subsection 1 of 19.15.17.13 NMAC<br>Site Reclamation Plan - based upon the appropriate requirements of Subsection G of 19.15.17.13 NMAC                                                                                                                                                                                                                                                                                                                                                                                                                                                                                                                                                                                                                                                                                                                                                                                                                                                                                                                                                                                                                                                                                                                                                                                                                                                                                                                                                                                                                                                                                                                                                                                                                                                                                                                                                                                                                                                                                                                   |                                                                                                                                     |                                                                             |  |  |  |