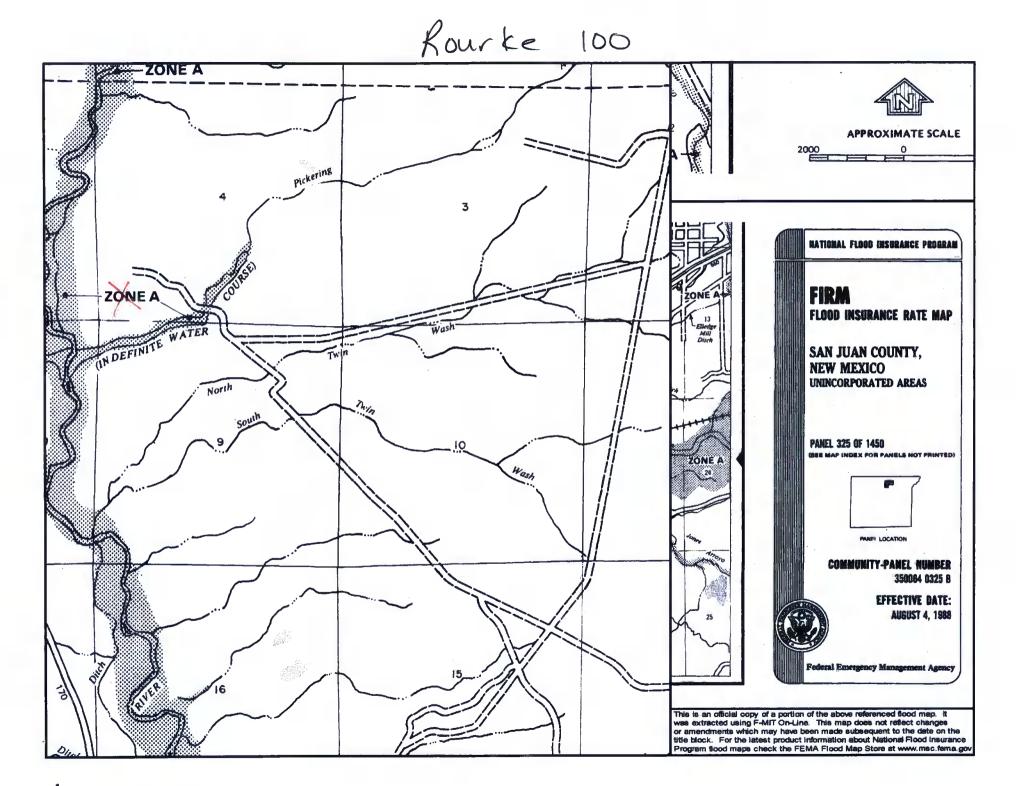

| 6<br>Fencing: Subsection D of 19.15.17.11 NMAC (Applies to permanent pit, temporary pits, and below-grade tanks)                                                                                                                                                                                                                                                                                                                                                                                                                                                                                                                                                                                                                  |                 |          |  |  |
|-----------------------------------------------------------------------------------------------------------------------------------------------------------------------------------------------------------------------------------------------------------------------------------------------------------------------------------------------------------------------------------------------------------------------------------------------------------------------------------------------------------------------------------------------------------------------------------------------------------------------------------------------------------------------------------------------------------------------------------|-----------------|----------|--|--|
|                                                                                                                                                                                                                                                                                                                                                                                                                                                                                                                                                                                                                                                                                                                                   |                 |          |  |  |
| Chain link, six feet in height, two strands of barbed wire at top ( <i>Required if located within 1000 feet of a permanent residence, school, hospital, institution or church</i> ) Four foot height, four strands of barbed wire evenly spaced between one and four feet                                                                                                                                                                                                                                                                                                                                                                                                                                                         |                 |          |  |  |
| X       Alternate.       Please specify       4' hog wire fencing topped with two strands barbed wire.                                                                                                                                                                                                                                                                                                                                                                                                                                                                                                                                                                                                                            |                 |          |  |  |
|                                                                                                                                                                                                                                                                                                                                                                                                                                                                                                                                                                                                                                                                                                                                   |                 |          |  |  |
| 7<br>Netting: Subsection E of 19.15.17.11 NMAC (Applies to permanent pits and permanent open top tanks)                                                                                                                                                                                                                                                                                                                                                                                                                                                                                                                                                                                                                           |                 | ĺ        |  |  |
| X Screen Netting Other                                                                                                                                                                                                                                                                                                                                                                                                                                                                                                                                                                                                                                                                                                            |                 |          |  |  |
| Monthly inspections (If netting or screening is not physically feasible)                                                                                                                                                                                                                                                                                                                                                                                                                                                                                                                                                                                                                                                          |                 |          |  |  |
| 8                                                                                                                                                                                                                                                                                                                                                                                                                                                                                                                                                                                                                                                                                                                                 |                 |          |  |  |
| Signs: Subsection C of 19.15.17.11 NMAC                                                                                                                                                                                                                                                                                                                                                                                                                                                                                                                                                                                                                                                                                           |                 |          |  |  |
| 12" X 24", 2" lettering, providing Operator's name, site location, and emergency telephone numbers                                                                                                                                                                                                                                                                                                                                                                                                                                                                                                                                                                                                                                |                 |          |  |  |
| X Signed in compliance with 19.15.3.103 NMAC                                                                                                                                                                                                                                                                                                                                                                                                                                                                                                                                                                                                                                                                                      |                 |          |  |  |
| 9<br>Administrative Approvals and Exceptions:                                                                                                                                                                                                                                                                                                                                                                                                                                                                                                                                                                                                                                                                                     |                 |          |  |  |
| Justifications and/or demonstrations of equivalency are required. Please refer to 19.15.17 NMAC for guidance.                                                                                                                                                                                                                                                                                                                                                                                                                                                                                                                                                                                                                     |                 |          |  |  |
| Please check a box if one or more of the following is requested, if not leave blank:                                                                                                                                                                                                                                                                                                                                                                                                                                                                                                                                                                                                                                              |                 |          |  |  |
| X Administrative approval(s): Requests must be submitted to the appropriate division district of the Santa Fe Environmental Bureau office for cons<br>(Fencing/BGT Liner)                                                                                                                                                                                                                                                                                                                                                                                                                                                                                                                                                         | ideration of ag | pproval. |  |  |
| Exception(s): Requests must be submitted to the Santa Fe Environmental Bureau office for consideration of approval.                                                                                                                                                                                                                                                                                                                                                                                                                                                                                                                                                                                                               |                 |          |  |  |
| 10                                                                                                                                                                                                                                                                                                                                                                                                                                                                                                                                                                                                                                                                                                                                | I               |          |  |  |
| Siting Criteria (regarding permitting): 19.15.17.10 NMAC<br>Instructions: The applicant must demonstrate compliance for each siting criteria below in the application. Recommendations of acceptable<br>source material are provided below. Requests regarding changes to certain siting criteria may require administrative approval from the<br>appropriate district office or may be considered an exception which must be submitted to the Santa Fe Environmental Bureau Office for<br>consideration of approval. Applicant must attach justification for request. Please refer to 19.15.17.10 NMAC for guidance. Siting criteria<br>does not apply to drying pads or above grade-tanks associated with a closed-loop system. |                 |          |  |  |
| Ground water is less than 50 feet below the bottom of the temporary pit, permanent pit, or below-grade tank.<br>- NM Office of the State Engineer - iWATERS database search; USGS; Data obtained from nearby wells                                                                                                                                                                                                                                                                                                                                                                                                                                                                                                                | Yes             | XNo      |  |  |
| Within 300 feet of a continuously flowing watercourse, or 200 feet of any other watercourse, lakebed, sinkhole, or playa lake (measured from the ordinary high-water mark).<br>- Topographic map; Visual inspection (certification) of the proposed site                                                                                                                                                                                                                                                                                                                                                                                                                                                                          | Yes             | XNo      |  |  |
| Within 300 feet from a permanent residence, school, hospital, institution, or church in existence at the time of initial application.                                                                                                                                                                                                                                                                                                                                                                                                                                                                                                                                                                                             | Yes             | XNo      |  |  |
| (Applies to temporary, emergency, or cavitation pits and below-grade tanks)                                                                                                                                                                                                                                                                                                                                                                                                                                                                                                                                                                                                                                                       | <b>NA</b>       |          |  |  |
| - Visual inspection (certification) of the proposed site; Aerial photo; Satellite image                                                                                                                                                                                                                                                                                                                                                                                                                                                                                                                                                                                                                                           |                 |          |  |  |
| Within 1000 feet from a permanent residence, school, hospital, institution, or church in existence at the time of initial application.                                                                                                                                                                                                                                                                                                                                                                                                                                                                                                                                                                                            | Yes             | No       |  |  |
| (Applied to permanent pits)                                                                                                                                                                                                                                                                                                                                                                                                                                                                                                                                                                                                                                                                                                       | XNA             |          |  |  |
| - Visual inspection (certification) of the proposed site; Aerial photo; Satellite image                                                                                                                                                                                                                                                                                                                                                                                                                                                                                                                                                                                                                                           |                 | _        |  |  |
| Within 500 horizonal feet of a private, domestic fresh water well or spring that less than five households use for domestic or stock watering purposes, or within 1000 horizontal feet of any other fresh water well or spring, in existence at the time of initial application.                                                                                                                                                                                                                                                                                                                                                                                                                                                  | Yes             | XNo      |  |  |
| - NM Office of the State Engineer - iWATERS database search; Visual inspection (certification) of the proposed site.                                                                                                                                                                                                                                                                                                                                                                                                                                                                                                                                                                                                              |                 |          |  |  |
| Within incorporated municipal boundaries or within a defined municipal fresh water well field covered under a municipal ordinance<br>adopted pursuant to NMSA 1978, Section 3-27-3, as amended<br>- Written confirmation or verification from the municipality; Written approval obtained from the municipality                                                                                                                                                                                                                                                                                                                                                                                                                   | Yes             | XNo      |  |  |
| <ul> <li>Within 500 feet of a wetland.</li> <li>US Fish and Wildlife Wetland Identification map; Topographic map; Visual inspection (certification) of the proposed site</li> </ul>                                                                                                                                                                                                                                                                                                                                                                                                                                                                                                                                               | Yes             | XNo      |  |  |
| Within the area overlying a subsurface mine.<br>- Written confirmation or verification or map from the NM EMNRD - Mining and Mineral Division                                                                                                                                                                                                                                                                                                                                                                                                                                                                                                                                                                                     | Yes             | X No     |  |  |
| Within an unstable area.                                                                                                                                                                                                                                                                                                                                                                                                                                                                                                                                                                                                                                                                                                          | TYes            | XNo      |  |  |
| - Engineering measures incorporated into the design; NM Bureau of Geology & Mineral Resources; USGS; NM Geological Society; Topographic map                                                                                                                                                                                                                                                                                                                                                                                                                                                                                                                                                                                       |                 |          |  |  |
| Within a 100-year floodplain<br>- FEMA map                                                                                                                                                                                                                                                                                                                                                                                                                                                                                                                                                                                                                                                                                        | Yes             | XNo      |  |  |