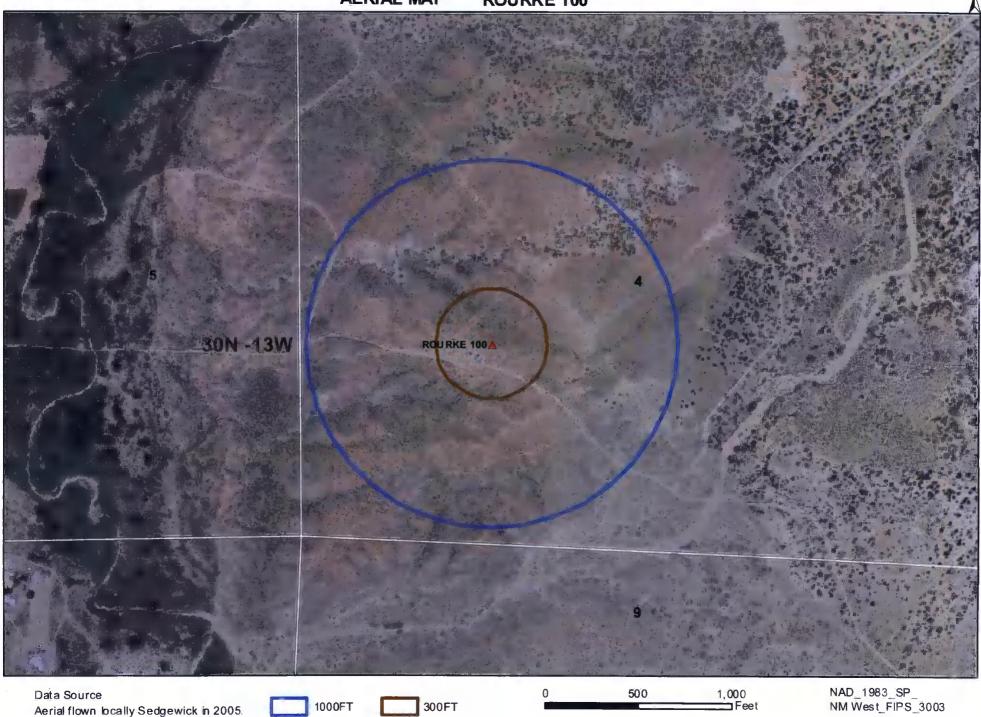

W 32 | 3     |
| SJ 00217           | 30N | 13W 32 | 3     |
| SJ 01359           | 30N | 13W 32 | 3 1   |
| SJ 02391           | 30N | 13W 35 | 1 1 1 |

| 26  | 9   | 17  |
|-----|-----|-----|
| 332 | 300 | 32  |
| 370 | 300 | 70  |
| 400 | 350 | 50  |
| 360 | 300 | 60  |
| 339 | 300 | 39  |
| 370 | 250 | 120 |
| 257 | 230 | 27  |
| 310 | 260 | 50  |
| 270 | 250 | 20  |
| 624 | 306 | 318 |
| 624 | 306 | 318 |
| 49  | 25  | 24  |
| 38  | 25  | 13  |
| 71  | 56  | 15  |
| 49  | 20  | 29  |
| 80  | 30  | 50  |
| 47  | 20  | 27  |
| 45  | 20  | 25  |
| 55  | 35  | 20  |
| 40  | 15  | 25  |
| 65  | 65  |     |
| 36  | 21  | 15  |
| 37  | 16  | 21  |
| 44  | 18  | 26  |
| 40  | 10  | 30  |
| 25  | 10  | 15  |
| 260 | 200 | 60  |
|     |     |     |

Record Count: 60



# AERIAL MAP ROURKE 100



1:6,000

8/08

# Mines, Mills and Quarries Web Map

**ROURKE 100** 

Unit Letter: M, Section: 00, Town: 030N, Range: 013W







### **ROURKE 100**

### Site Specific Hydrogeology

A visual site inspection confirming the information contained herein was performed on the well 'ROURKE 100', which is located at 36.8380583 degree, North latitude and 108.21499 degree, West longitude. This location is located on the Farmington North 7.5' USGS topographic quadrangle. This location is in section 4 of Township 30 North Range 13 West of the Public Land Survey System (New Mexico Principal Meridian). This location is located in San Juan County, New Mexico. The nearest town is La Plata, located 6.3 miles to the north. The nearest large town (population greater than 10,000) is Farmington, located 7.2