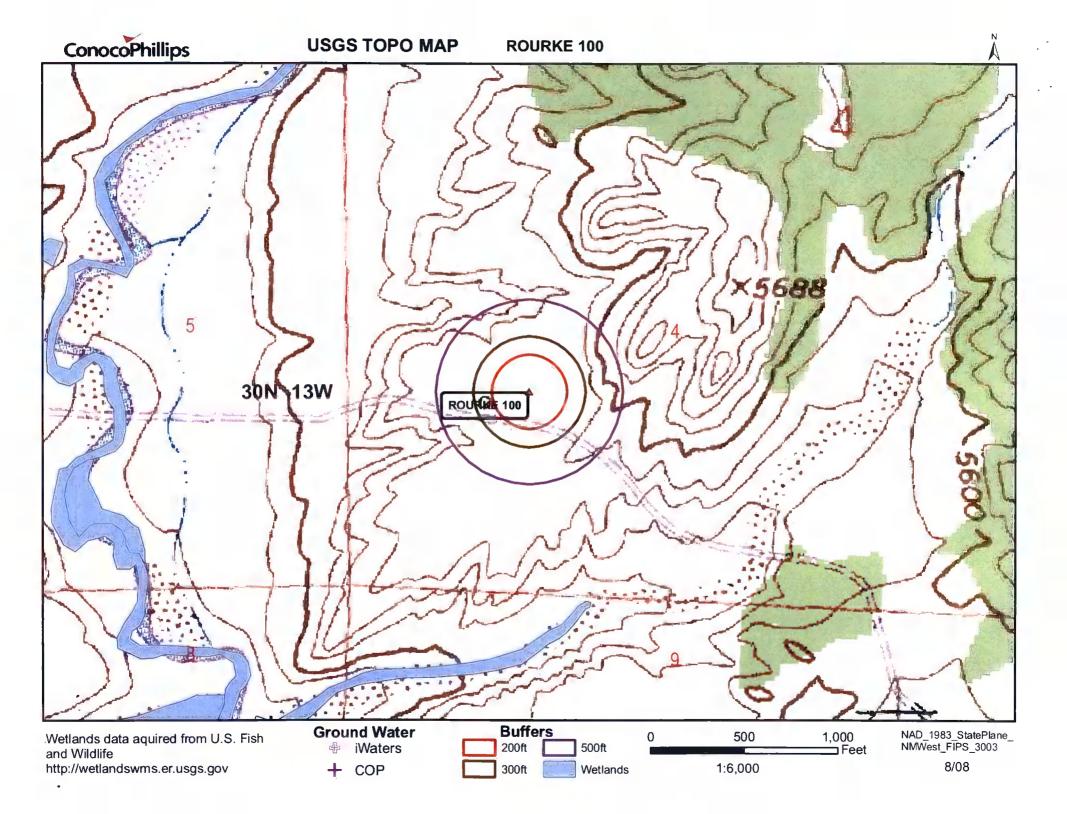

00156           | 30N | 13W 32 | 3     |
| SJ 00217           | 30N | 13W 32 | 3     |
| SJ 01359           | 30N | 13W 32 | 3 1   |
| SJ 02391           | 30N | 13W 35 | 1 1 1 |

| 26  | 9   | 17  |
|-----|-----|-----|
| 332 | 300 | 32  |
| 370 | 300 | 70  |
| 400 | 350 | 50  |
| 360 | 300 | 60  |
| 339 | 300 | 39  |
| 370 | 250 | 120 |
| 257 | 230 | 27  |
| 310 | 260 | 50  |
| 270 | 250 | 20  |
| 624 | 306 | 318 |
| 624 | 306 | 318 |
| 49  | 25  | 24  |
| 38  | 25  | 13  |
| 71  | 56  | 15  |
| 49  | 20  | 29  |
| 80  | 30  | 50  |
| 47  | 20  | 27  |
| 45  | 20  | 25  |
| 55  | 35  | 20  |
| 40  | 15  | 25  |
| 65  | 65  |     |
| 36  | 21  | 15  |
| 37  | 16  | 21  |
| 44  | 18  | 26  |
| 40  | 10  | 30  |
| 25  | 10  | 15  |
| 260 | 200 | 60  |
|     |     |     |

Record Count: 60



# AERIAL MAP ROURKE 100



1:6,000

8/08

# Mines, Mills and Quarries Web Map

**ROURKE 100** 

Unit Letter: M, Section: 00, Town: 030N, Range: 013W







### **ROURKE 100**

### Site Specific Hydrogeology

A visual site inspection confirming the information contained herein was performed on the well 'ROURKE 100', which is located at 36.8380583 degree, North latitude and 108.21499 degree, West longitude. This location is located on the Farmington North 7.5' USGS topographic quadrangle. This location is in section 4 of Township 30 North Range 13 West of the Public Land Survey System (New Mexico Principal Meridian). This location is located in San Juan County, New Mexico. The nearest town is La Plata, located 6.3 miles to the north. The nearest large town (population greater than 10,000)