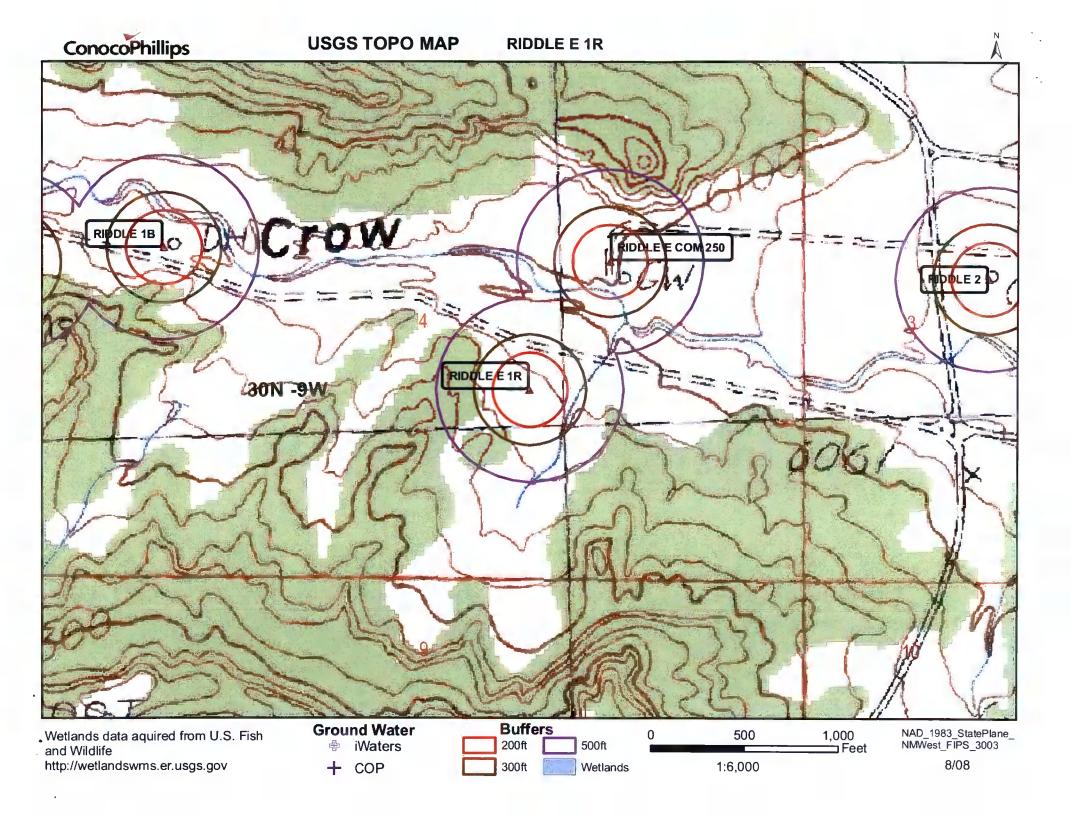

| 2 | 4 | 4 |                         |   |   | 21    | 10    | 11     |           |
| SJ 02092   | 30N | 09W | 33  | 4 | 4 | 4 |                         |   |   | 32    | 15    | 17     |           |
| SJ 02170   | 30N | 09W | 35  | 1 | 4 | 3 |                         |   |   | 20    | 10    | 10     |           |
| SJ 03565   | 30N | 09W | 35  | 2 | 4 | 3 |                         |   |   | 20    |       |        |           |
| SJ 00091   | 30N | 09W | 35  | 3 | 2 | 2 |                         |   |   | 34    |       |        |           |
| SJ 01330   | 30N | 09W | 36  | 1 | 1 | 2 |                         |   |   | · 20  | 5     | 15     |           |
| SJ 02298   | 30N | 09W | 36  | 3 |   |   |                         |   |   | 15    | 4     | 11     | -         |

Record Count: 9



ConocoPhillips

# AERIAL MAP RIDDLEE1R



1:6,000

8/08

# Mines, Mills and Quarries Web Map

Unit Letter: O, Section: 04, Town: 030N, Range: 009W





Ridde E # R



### **RIDDLE E 1R**

### Site Specific Hydrogeology

A visual site inspection confirming the information contained herein was performed on the well 'RIDDLE E 1R', which is located at 36.83572 degree, North latitude and 107.78155 degree, West longitude. This location is located on the Turley 7.5' USGS topographic quadrangle. This location is in section 4 of Township 30 North Range 9 West of the Public Land Survey System (New Mexico Principal Meridian). This location is located in San Juan County, New Mexico. The nearest town is Turley, located 5.9 miles to the south. The nearest large town (population greater than 10,000) is