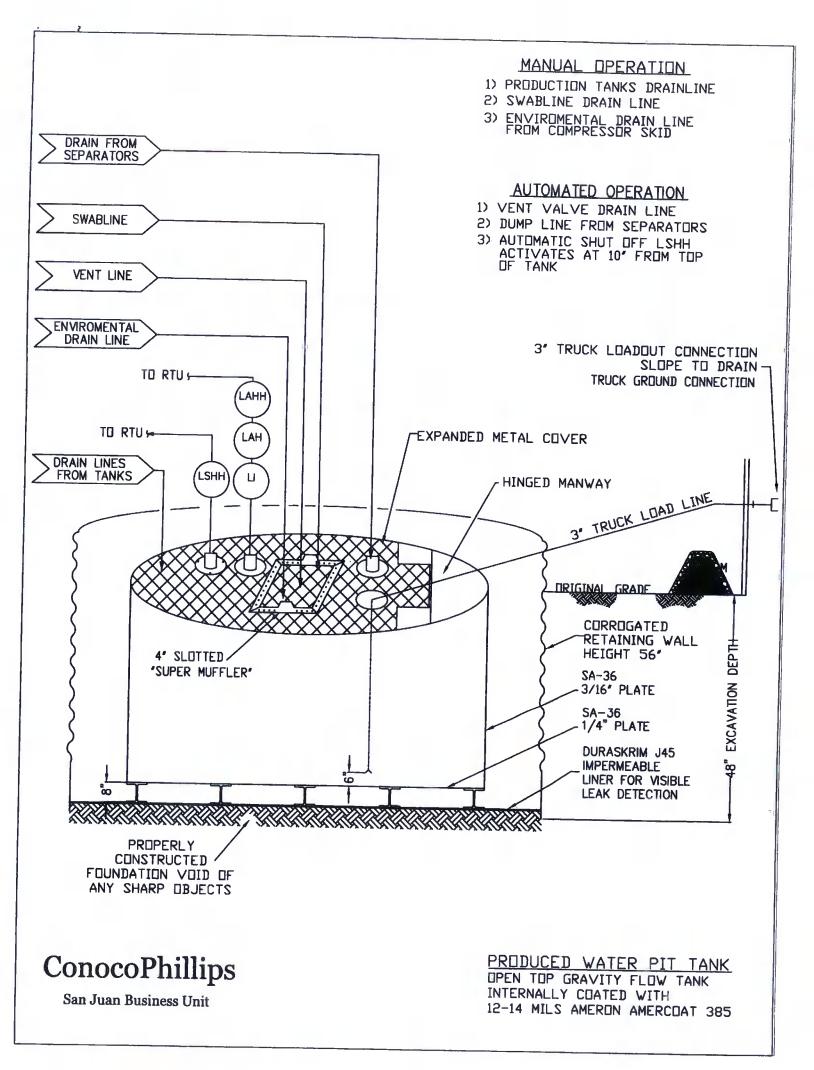

| District 1<br>1625 N. French Dr., Hobbs, NM 88240                                                                                                                                                         | State of New Mexico<br>and Natural Resources                                                           | Form C-14<br>July 21, 20                                                                                                                                |
|-----------------------------------------------------------------------------------------------------------------------------------------------------------------------------------------------------------|--------------------------------------------------------------------------------------------------------|---------------------------------------------------------------------------------------------------------------------------------------------------------|
| REGISTERE                                                                                                                                                                                                 | /artment<br>/ation Division                                                                            | For temporary pits, closed-loop sytems, and below-grade<br>tanks, submit to the appropriate NMOCD District Office.                                      |
| 1000 Rio Brazos Rd., Aztec, NM 87410<br><u>District IV</u><br>1220 S. St. Francis Dr., Santa Fe, NM 87505                                                                                                 | Santa Fe, NM 87505                                                                                     | For permanent pits and exceptions submit to the Santa Fe<br>Environmental Bureau office and provide a copy to the<br>appropriate NMOCD District Office. |
|                                                                                                                                                                                                           | t, Closed-Loop System, Below-Grad                                                                      | e Tank, or                                                                                                                                              |
| Proposed                                                                                                                                                                                                  | Alternative Method Permit or Closur                                                                    | e Plan Application                                                                                                                                      |
| Type of action: X                                                                                                                                                                                         | Permit of a pit, closed-loop system, below-grade ta                                                    | ank, or proposed alternative method                                                                                                                     |
|                                                                                                                                                                                                           | Closure of a pit, closed-loop system, below-grade                                                      | tank, or proposed alternative method                                                                                                                    |
|                                                                                                                                                                                                           | Modification to an existing permit                                                                     |                                                                                                                                                         |
|                                                                                                                                                                                                           | Closure plan only submitted for an existing permit<br>below-grade tank, or proposed alternative method | ted or non-permitted pit, closed-loop system,                                                                                                           |
| Instructions: Please submit one applie                                                                                                                                                                    | cation (Form C-144) per individual pit, closed-loo                                                     | p system, below-grade tank or alternative reque                                                                                                         |
|                                                                                                                                                                                                           | request does not relieve the operator of liability should operations re                                |                                                                                                                                                         |
| environment. Nor does approval reneve in                                                                                                                                                                  | e operator of its responsibility to comply with any other applicable                                   | governmental autionity's rules, regulations or ordinances.                                                                                              |
| Operator: Burlington Resources Oil &                                                                                                                                                                      | Gas Company, LP                                                                                        | OGRID#: 14538                                                                                                                                           |
| Address: PO Box 4289, Farmington, N                                                                                                                                                                       | M 87499                                                                                                |                                                                                                                                                         |
| Facility or well name: <b>RIDDLE E 1R</b>                                                                                                                                                                 |                                                                                                        |                                                                                                                                                         |
| API Number: 3004                                                                                                                                                                                          | 529207 OCD Permit Number                                                                               | n                                                                                                                                                       |
| U/L or Qtr/Qtr: 0 Section:                                                                                                                                                                                | 4 Township: 30N Range: 9                                                                               | W County: San Juan                                                                                                                                      |
| Center of Proposed Design: Latitude:                                                                                                                                                                      | 36.83572°N Longitude:                                                                                  | -107.78155°W NAD: X 1927 198                                                                                                                            |
| Surface Owner: 🗌 Federal 🛛                                                                                                                                                                                | State Private Tribal Trust or Indian                                                                   | Allotment                                                                                                                                               |
| Temporary:       Drilling       Workove         Permanent       Emergency       Cavita         Lined       Unlined       Liner ty         String-Reinforced       Liner Seams:       Welded       Factory | tion P&A<br>ype: Thickness mil LLDPE                                                                   | HDPE PVC Other                                                                                                                                          |
|                                                                                                                                                                                                           | I of 19.15.17.11 NMAC<br>Illing a new well Workover or Drilling (Applies to<br>notice of intent)       | activities which require prior approval of a permit or                                                                                                  |
| Drying Pad Above Ground St<br>Lined Unlined Liner type<br>Liner Seams: Welded Factor                                                                                                                      | e: Thicknessmil LLDPE H                                                                                | DPE PVD Other                                                                                                                                           |
| 4       X       Below-grade tank:       Subsection 1 of 1         Volume:       120       bbl         Tank Construction material:                                                                         | Type of fluid: Produced Water<br>Metal                                                                 | matic overflow shut-off                                                                                                                                 |
| Visible sidewalls and liner                                                                                                                                                                               | Visible sidewalls only Other<br>mil HDPE PVC XOther U                                                  | nspecified                                                                                                                                              |
| 5 Alternative Method:                                                                                                                                                                                     | d. Exceptions must be submitted to the Santa Fe Enviro                                                 | mental Bureau office for consideration of approval                                                                                                      |
|                                                                                                                                                                                                           |                                                                                                        |                                                                                                                                                         |
| Form C-144                                                                                                                                                                                                | Oil Conservation Division                                                                              | Page 1 of                                                                                                                                               |