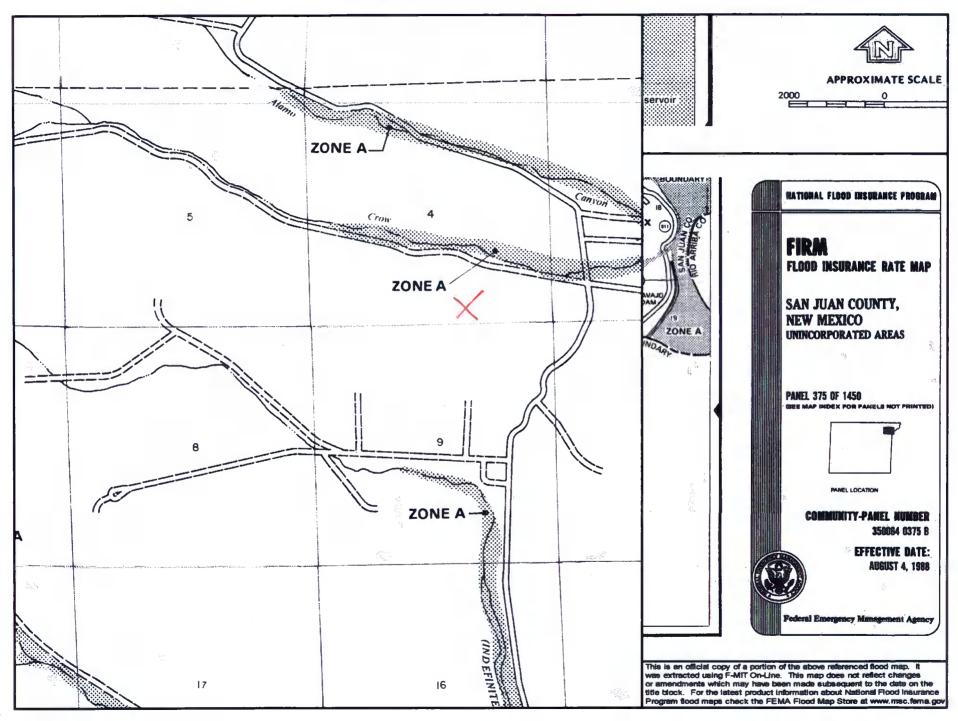

| 15    | 17     |           |
| SJ 02170   | 30N | 09W | 35  | 1 | 4 | 3 |                         |   |   | 20    | 10    | 10     |           |
| SJ 03565   | 30N | 09W | 35  | 2 | 4 | 3 |                         |   |   | 20    |       |        |           |
| SJ 00091   | 30N | 09W | 35  | 3 | 2 | 2 |                         |   |   | 34    |       |        |           |
| SJ 01330   | 30N | 09W | 36  | 1 | 1 | 2 |                         |   |   | · 20  | 5     | 15     |           |
| SJ 02298   | 30N | 09W | 36  | 3 |   |   |                         |   |   | 15    | 4     | 11     | -         |

Record Count: 9



ConocoPhillips

# AERIAL MAP RIDDLEE1R



1:6,000

8/08

# Mines, Mills and Quarries Web Map

Unit Letter: O, Section: 04, Town: 030N, Range: 009W





Ridde E # R



### **RIDDLE E 1R**

### Site Specific Hydrogeology

A visual site inspection confirming the information contained herein was performed on the well 'RIDDLE E 1R', which is located at 36.83572 degree, North latitude and 107.78155 degree, West longitude. This location is located on the Turley 7.5' USGS topographic quadrangle. This location is in section 4 of Township 30 North Range 9 West of the Public Land Survey System (New Mexico Principal Meridian). This location is located in San Juan County, New Mexico. The nearest town is Turley, located 5.9 miles to the south. The nearest large town (population greater than 10,000) is Farmington, located 24.5 miles to the west (National Atlas). The nearest highway is State Highway 173, located 2.5 miles to the south. The location is on BLM land and