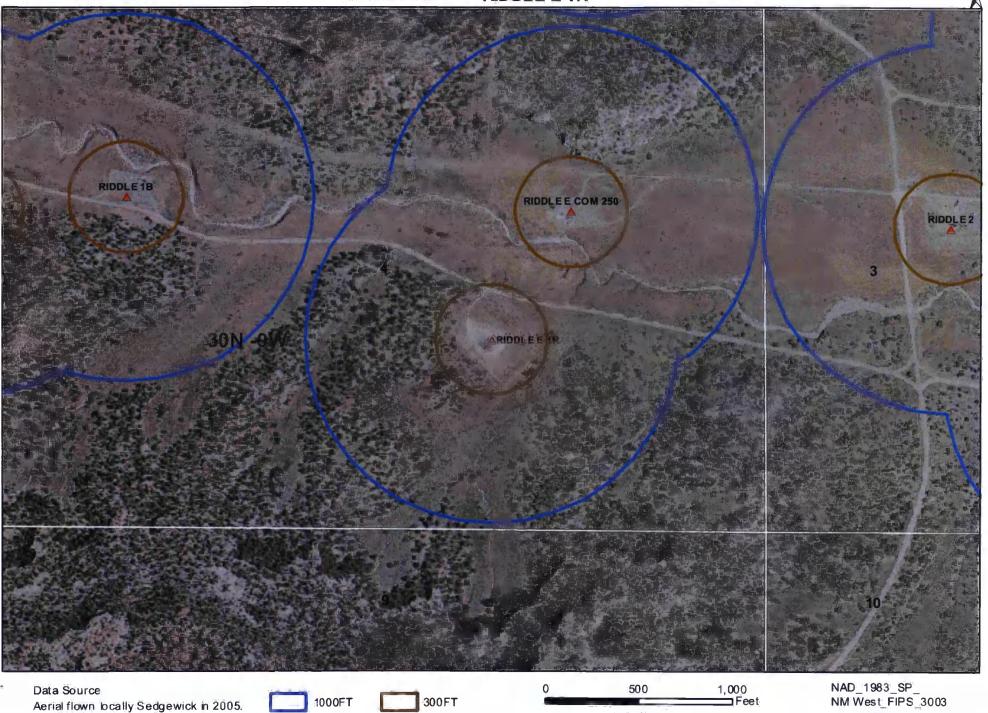

|   | 21    | 10    | 11     |           |
| SJ 02092   | 30N | 09W | 33  | 4 | 4 | 4 |                         |   |   | 32    | 15    | 17     |           |
| SJ 02170   | 30N | 09W | 35  | 1 | 4 | 3 |                         |   |   | 20    | 10    | 10     |           |
| SJ 03565   | 30N | 09W | 35  | 2 | 4 | 3 |                         |   |   | 20    |       |        |           |
| SJ 00091   | 30N | 09W | 35  | 3 | 2 | 2 |                         |   |   | 34    |       |        |           |
| SJ 01330   | 30N | 09W | 36  | 1 | 1 | 2 |                         |   |   | · 20  | 5     | 15     |           |
| SJ 02298   | 30N | 09W | 36  | 3 |   |   |                         |   |   | 15    | 4     | 11     | -         |

Record Count: 9



ConocoPhillips

# AERIAL MAP RIDDLEE1R



1:6,000

8/08

# Mines, Mills and Quarries Web Map

Unit Letter: O, Section: 04, Town: 030N, Range: 009W





Ridde E # R



### **RIDDLE E 1R**

### Site Specific Hydrogeology

A visual site inspection confirming the information contained herein was performed on the well 'RIDDLE E 1R', which is located at 36.83572 degree, North latitude and 107.78155 degree, West longitude. This location is located on the Turley 7.5' USGS topographic quadrangle. This location is in section 4 of Township 30 North Range 9 West of the Public Land Survey System (New Mexico Principal Meridian). This location is located in San Juan County, New Mexico. The nearest town is Turley, located 5.9 miles to the south. The nearest large town (population greater than 10,000) is Farmington, located 24.5 miles to the wes