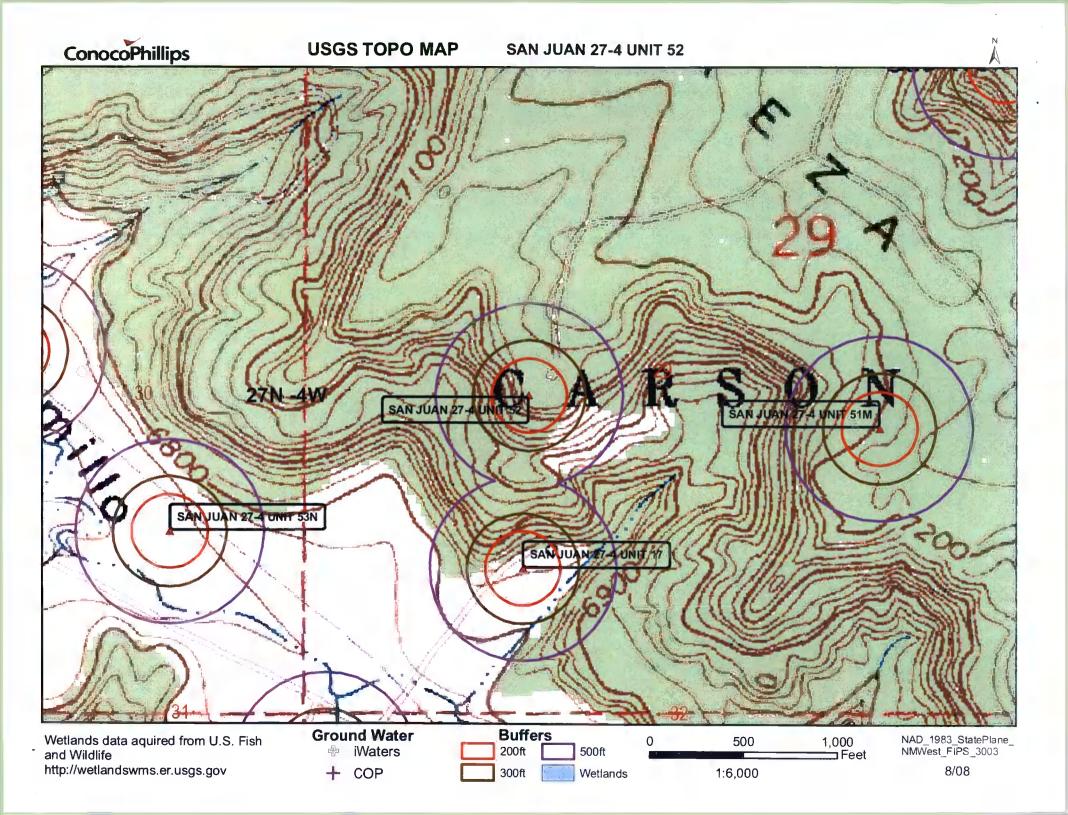

| environment. Not does approval teneve the operator of its responsibility to comply with any other applicable governmental authority's rules, regulations of orumances.                                                                                                                                                                                               |
|----------------------------------------------------------------------------------------------------------------------------------------------------------------------------------------------------------------------------------------------------------------------------------------------------------------------------------------------------------------------|
| Operator: Burlington Resources Oil & Gas Company, LP OGRID#: 14538                                                                                                                                                                                                                                                                                                   |
| Address: PO Box 4289, Farmington, NM 87499                                                                                                                                                                                                                                                                                                                           |
| Facility or well name: SAN JUAN 27-4 UNIT 52                                                                                                                                                                                                                                                                                                                         |
| API Number: 3003920148 OCD Permit Number:                                                                                                                                                                                                                                                                                                                            |
| U/L or Qtr/Qtr: L Section: 29 Township: 27N Range: 4W County: Rio Arriba                                                                                                                                                                                                                                                                                             |
| Center of Proposed Design: Latitude: 36.54181°N Longitude: -107.27814°W NAD: X 1927 1983                                                                                                                                                                                                                                                                             |
| Surface Owner: X Federal State Private Tribal Trust or Indian Allotment                                                                                                                                                                                                                                                                                              |
| Pit: Subsection F or G of 19.15.17.11 NMAC  Temporary: Drilling Workover Permanent Emergency Cavitation P&A  Lined Unlined Liner type: Thickness mil LLDPE HDPE PVC Other  String-Reinforced  Liner Seams: Welded Factory Other Volume: bbl Dimensions L x W x D                                                                                                     |
| Closed-loop System: Subsection H of 19.15.17.11 NMAC   Type of Operation: P&A Drilling a new well Workover or Drilling (Applies to activities which require prior approval of a permit or notice of intent)   Drying Pad Above Ground Steel Tanks Haul-off Bins Other Lined Unlined Liner type: Thickness mil LLDPE HDPE PVD Other Liner Seams: Welded Factory Other |
| X   Below-grade tank:   Subsection I of 19.15.17.11 NMAC     Volume:   120                                                                                                                                                                                                                                                                                           |
| Submittal of an exception request is required. Exceptions must be submitted to the Santa Fe Environmental Bureau office for consideration of approval.                                                                                                                                                                                                               |

| _  |                                                                                                                                                                                                                                                                                                                                                                                                                                                                                                                                                                                                                                                                                                                    |                  |          |
|----|--------------------------------------------------------------------------------------------------------------------------------------------------------------------------------------------------------------------------------------------------------------------------------------------------------------------------------------------------------------------------------------------------------------------------------------------------------------------------------------------------------------------------------------------------------------------------------------------------------------------------------------------------------------------------------------------------------------------|------------------|----------|
|    | Fencing: Subsection D of 19.15.17.11 NMAC (Applies to permanent pit, temporary pits, and below-grade tanks)  Chain link, six feet in height, two strands of barbed wire at top (Required if located within 1000 feet of a permanent residence, school, hospital, in:  Four foot height, four strands of barbed wire evenly spaced between one and four feet  X Alternate. Please specify  4' hog wire fencing topped with two strands barbed wire.                                                                                                                                                                                                                                                                 | stitution or chi | urch)    |
| _  |                                                                                                                                                                                                                                                                                                                                                                                                                                                                                                                                                                                                                                                                                                                    |                  |          |
| 7  | Netting: Subsection E of 19.15.17.11 NMAC (Applies to permanent pits and permanent open top tanks)  X Screen Other  Monthly inspections (If netting or screening is not physically feasible)                                                                                                                                                                                                                                                                                                                                                                                                                                                                                                                       |                  |          |
| 8  |                                                                                                                                                                                                                                                                                                                                                                                                                                                                                                                                                                                                                                                                                                                    |                  |          |
|    | Signs: Subsection C of 19.15.17.11 NMAC  12" X 24", 2" lettering, providing Operator's name, site location, and emergency telephone numbers  Signed in compliance with 19.15.3.103 NMAC                                                                                                                                                                                                                                                                                                                                                                                                                                                                                                                            |                  |          |
| 9  |                                                                                                                                                                                                                                                                                                                                                                                                                                                                                                                                                                                                                                                                                                                    |                  |          |
|    | Administrative Approvals and Exceptions:                                                                                                                                                                                                                                                                                                                                                                                                                                                                                                                                                                                                                                                                           |                  |          |
|    | Justifications and/or demonstrations of equivalency are required. Please refer to 19.15.17 NMAC for guidance.                                                                                                                                                                                                                                                                                                                                                                                                                                                                                                                                                                                                      |                  |          |
|    | Please check a box if one or more of the following is requested, if not leave blank:                                                                                                                                                                                                                                                                                                                                                                                                                                                                                                                                                                                                                               |                  |          |
|    | X Administrative approval(s): Requests must be submitted to the appropriate division district of the Santa Fe Environmental Bureau office for con (Fencing/BGT Liner)                                                                                                                                                                                                                                                                                                                                                                                                                                                                                                                                              | sideration of a  | pproval. |
| _  | Exception(s): Requests must be submitted to the Santa Fe Environmental Bureau office for consideration of approval.                                                                                                                                                                                                                                                                                                                                                                                                                                                                                                                                                                                                |                  |          |
| 11 |                                                                                                                                                                                                                                                                                                                                                                                                                                                                                                                                                                                                                                                                                                                    |                  |          |
|    | Siting Criteria (regarding permitting): 19.15.17.10 NMAC Instructions: The applicant must demonstrate compliance for each siting criteria below in the application. Recommendations of acceptable source material are provided below. Requests regarding changes to certain siting criteria may require administrative approval from the appropriate district office or may be considered an exception which must be submitted to the Santa Fe Environmental Bureau Office for consideration of approval. Applicant must attach justification for request. Please refer to 19.15.17.10 NMAC for guidance. Siting criteria does not apply to drying pads or above grade-tanks associated with a closed-loop system. |                  |          |
|    | Ground water is less than 50 feet below the bottom of the temporary pit, permanent pit, or below-grade tank.  - NM Office of the State Engineer - iWATERS database search; USGS; Data obtained from nearby wells                                                                                                                                                                                                                                                                                                                                                                                                                                                                                                   | Yes              | XNo      |
|    | Within 300 feet of a continuously flowing watercourse, or 200 feet of any other watercourse, lakebed, sinkhole, or playa lake (measured from the ordinary high-water mark).  - Topographic map; Visual inspection (certification) of the proposed site                                                                                                                                                                                                                                                                                                                                                                                                                                                             | Yes              | XNo      |
|    | Within 300 feet from a permanent residence, school, hospital, institution, or church in existence at the time of initial application.                                                                                                                                                                                                                                                                                                                                                                                                                                                                                                                                                                              | Yes              | XNo      |
|    | (Applies to temporary, emergency, or cavitation pits and below-grade tanks)                                                                                                                                                                                                                                                                                                                                                                                                                                                                                                                                                                                                                                        | □NA              |          |
|    | - Visual inspection (certification) of the proposed site; Aerial photo; Satellite image                                                                                                                                                                                                                                                                                                                                                                                                                                                                                                                                                                                                                            |                  |          |
|    | Within 1000 feet from a permanent residence, school, hospital, institution, or church in existence at the time of initial application.                                                                                                                                                                                                                                                                                                                                                                                                                                                                                                                                                                             | Yes              | No       |
|    | (Applied to permanent pits)  Visual inspection (configuration) of the proposed site. Assistant as Security in the security of the proposed site.                                                                                                                                                                                                                                                                                                                                                                                                                                                                                                                                                                   | XNA              | _        |
|    | - Visual inspection (certification) of the proposed site; Aerial photo; Satellite image                                                                                                                                                                                                                                                                                                                                                                                                                                                                                                                                                                                                                            |                  |          |
|    | Within 500 horizonal feet of a private, domestic fresh water well or spring that less than five households use for domestic or stock watering purposes, or within 1000 horizontal feet of any other fresh water well or spring, in existence at the time of initial application.                                                                                                                                                                                                                                                                                                                                                                                                                                   | Yes              | X No     |
|    | - NM Office of the State Engineer - iWATERS database search; Visual inspection (certification) of the proposed site.                                                                                                                                                                                                                                                                                                                                                                                                                                                                                                                                                                                               |                  |          |
|    | Within incorporated municipal boundaries or within a defined municipal fresh water well field covered under a municipal ordinance adopted pursuant to NMSA 1978, Section 3-27-3, as amended                                                                                                                                                                                                                                                                                                                                                                                                                                                                                                                        | Yes              | XNo      |
|    | - Written confirmation or verification from the municipality; Written approval obtained from the municipality                                                                                                                                                                                                                                                                                                                                                                                                                                                                                                                                                                                                      |                  |          |
|    | Within 500 feet of a wetland US Fish and Wildlife Wetland Identification map; Topographic map; Visual inspection (certification) of the proposed site                                                                                                                                                                                                                                                                                                                                                                                                                                                                                                                                                              | Yes              | X No     |
|    | Within the area overlying a subsurface mine.  - Written confirmation or verification or map from the NM EMNRD - Mining and Mineral Division                                                                                                                                                                                                                                                                                                                                                                                                                                                                                                                                                                        | Yes              | XNo      |
|    |                                                                                                                                                                                                                                                                                                                                                                                                                                                                                                                                                                                                                                                                                                                    | Пν               | W.       |
|    | <ul> <li>Within an unstable area.</li> <li>Engineering measures incorporated into the design; NM Bureau of Geology &amp; Mineral Resources; USGS; NM Geological</li> <li>Society; Topographic map</li> </ul>                                                                                                                                                                                                                                                                                                                                                                                                                                                                                                       | Yes              | X No     |
|    | Within a 100-year floodplain                                                                                                                                                                                                                                                                                                                                                                                                                                                                                                                                                                                                                                                                                       | Yes              | XNo      |
|    | - FEMA map                                                                                                                                                                                                                                                                                                                                                                                                                                                                                                                                                                                                                                                                                                         | □                | ٠٠.٠٠    |