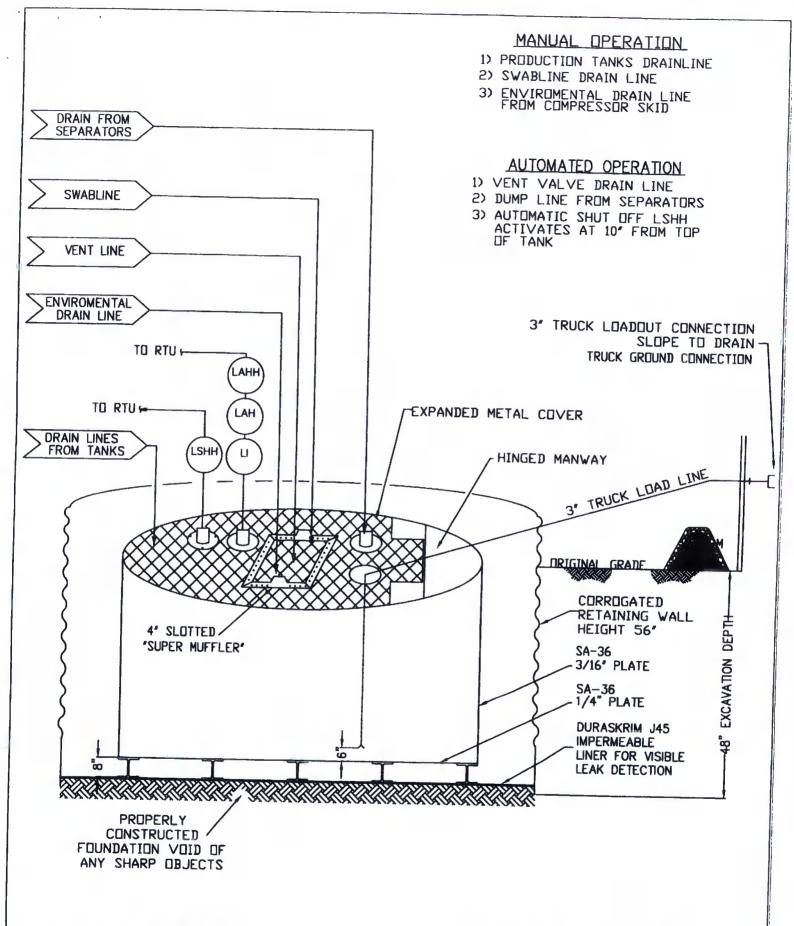

| environment. Not does approval teneve the operator of its responsibility to comply with any other applicable governmental authority's rules, regulations of orumances.                                                                                                                                                                                               |
|----------------------------------------------------------------------------------------------------------------------------------------------------------------------------------------------------------------------------------------------------------------------------------------------------------------------------------------------------------------------|
| Operator: Burlington Resources Oil & Gas Company, LP OGRID#: 14538                                                                                                                                                                                                                                                                                                   |
| Address: PO Box 4289, Farmington, NM 87499                                                                                                                                                                                                                                                                                                                           |
| Facility or well name: SAN JUAN 27-4 UNIT 52                                                                                                                                                                                                                                                                                                                         |
| API Number: 3003920148 OCD Permit Number:                                                                                                                                                                                                                                                                                                                            |
| U/L or Qtr/Qtr: L Section: 29 Township: 27N Range: 4W County: Rio Arriba                                                                                                                                                                                                                                                                                             |
| Center of Proposed Design: Latitude: 36.54181°N Longitude: -107.27814°W NAD: X 1927 1983                                                                                                                                                                                                                                                                             |
| Surface Owner: X Federal State Private Tribal Trust or Indian Allotment                                                                                                                                                                                                                                                                                              |
| Pit: Subsection F or G of 19.15.17.11 NMAC  Temporary: Drilling Workover Permanent Emergency Cavitation P&A  Lined Unlined Liner type: Thickness mil LLDPE HDPE PVC Other  String-Reinforced  Liner Seams: Welded Factory Other Volume: bbl Dimensions L x W x D                                                                                                     |
| Closed-loop System: Subsection H of 19.15.17.11 NMAC   Type of Operation: P&A Drilling a new well Workover or Drilling (Applies to activities which require prior approval of a permit or notice of intent)   Drying Pad Above Ground Steel Tanks Haul-off Bins Other Lined Unlined Liner type: Thickness mil LLDPE HDPE PVD Other Liner Seams: Welded Factory Other |
| X   Below-grade tank:   Subsection I of 19.15.17.11 NMAC     Volume:   120                                                                                                                                                                                                                                                                                           |
| Submittal of an exception request is required. Exceptions must be submitted to the Santa Fe Environmental Bureau office for consideration of approval.                                                                                                                                                                                                               |