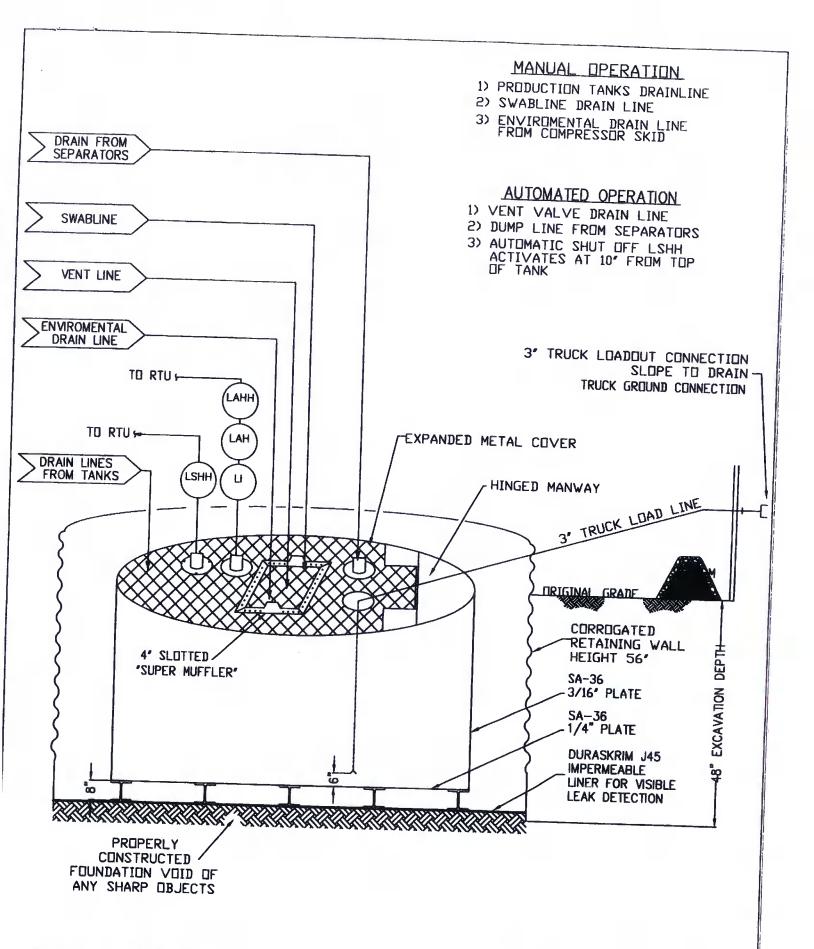

## Proposed Alternative Method Permit or Closure Plan Application

| Proposed Alternative Method Pennit or Closure Plan Application                                                                                                                                                                                                                                                                                                                                                                                                                                                                                                                                                                                                                                                                                                                                                                                                                                                                                                                                                                                                                                                                                                                                                                                                                                                                                                                                                                                                                                                                                                                                                                                                                                                                                                                                                                                                                                                                                                                                                                                                                                                                 |
|--------------------------------------------------------------------------------------------------------------------------------------------------------------------------------------------------------------------------------------------------------------------------------------------------------------------------------------------------------------------------------------------------------------------------------------------------------------------------------------------------------------------------------------------------------------------------------------------------------------------------------------------------------------------------------------------------------------------------------------------------------------------------------------------------------------------------------------------------------------------------------------------------------------------------------------------------------------------------------------------------------------------------------------------------------------------------------------------------------------------------------------------------------------------------------------------------------------------------------------------------------------------------------------------------------------------------------------------------------------------------------------------------------------------------------------------------------------------------------------------------------------------------------------------------------------------------------------------------------------------------------------------------------------------------------------------------------------------------------------------------------------------------------------------------------------------------------------------------------------------------------------------------------------------------------------------------------------------------------------------------------------------------------------------------------------------------------------------------------------------------------|
| Type of action: X Permit of a pit, closed-loop system, below-grade tank, or proposed alternative method                                                                                                                                                                                                                                                                                                                                                                                                                                                                                                                                                                                                                                                                                                                                                                                                                                                                                                                                                                                                                                                                                                                                                                                                                                                                                                                                                                                                                                                                                                                                                                                                                                                                                                                                                                                                                                                                                                                                                                                                                        |
| Closure of a pit, closed-loop system, below-grade tank, or proposed alternative method                                                                                                                                                                                                                                                                                                                                                                                                                                                                                                                                                                                                                                                                                                                                                                                                                                                                                                                                                                                                                                                                                                                                                                                                                                                                                                                                                                                                                                                                                                                                                                                                                                                                                                                                                                                                                                                                                                                                                                                                                                         |
| Modification to an existing permit                                                                                                                                                                                                                                                                                                                                                                                                                                                                                                                                                                                                                                                                                                                                                                                                                                                                                                                                                                                                                                                                                                                                                                                                                                                                                                                                                                                                                                                                                                                                                                                                                                                                                                                                                                                                                                                                                                                                                                                                                                                                                             |
| Closure plan only submitted for an existing permitted or non-permitted pit, closed-loop system, below-grade tank, or proposed alternative method                                                                                                                                                                                                                                                                                                                                                                                                                                                                                                                                                                                                                                                                                                                                                                                                                                                                                                                                                                                                                                                                                                                                                                                                                                                                                                                                                                                                                                                                                                                                                                                                                                                                                                                                                                                                                                                                                                                                                                               |
| Instructions: Please submit one application (Form C-144) per individual pit, closed-loop system, below-grade tank or alternative request                                                                                                                                                                                                                                                                                                                                                                                                                                                                                                                                                                                                                                                                                                                                                                                                                                                                                                                                                                                                                                                                                                                                                                                                                                                                                                                                                                                                                                                                                                                                                                                                                                                                                                                                                                                                                                                                                                                                                                                       |
| Please be advised that approval of this request does not relieve the operator of liability should operations result in pollution of surface water, ground water or the environment. Nor does approval relieve the operator of its responsibility to comply with any other applicable governmental authority's rules, regulations or ordinances.                                                                                                                                                                                                                                                                                                                                                                                                                                                                                                                                                                                                                                                                                                                                                                                                                                                                                                                                                                                                                                                                                                                                                                                                                                                                                                                                                                                                                                                                                                                                                                                                                                                                                                                                                                                |
| Operator: Burlington Resources Oil & Gas Company, LP OGRID#: 14538                                                                                                                                                                                                                                                                                                                                                                                                                                                                                                                                                                                                                                                                                                                                                                                                                                                                                                                                                                                                                                                                                                                                                                                                                                                                                                                                                                                                                                                                                                                                                                                                                                                                                                                                                                                                                                                                                                                                                                                                                                                             |
| Address: PO Box 4289, Farmington, NM 87499                                                                                                                                                                                                                                                                                                                                                                                                                                                                                                                                                                                                                                                                                                                                                                                                                                                                                                                                                                                                                                                                                                                                                                                                                                                                                                                                                                                                                                                                                                                                                                                                                                                                                                                                                                                                                                                                                                                                                                                                                                                                                     |
| Facility or well name: SAN JUAN 27-4 UNIT 7M                                                                                                                                                                                                                                                                                                                                                                                                                                                                                                                                                                                                                                                                                                                                                                                                                                                                                                                                                                                                                                                                                                                                                                                                                                                                                                                                                                                                                                                                                                                                                                                                                                                                                                                                                                                                                                                                                                                                                                                                                                                                                   |
| API Number: 3003925967 OCD Permit Number:                                                                                                                                                                                                                                                                                                                                                                                                                                                                                                                                                                                                                                                                                                                                                                                                                                                                                                                                                                                                                                                                                                                                                                                                                                                                                                                                                                                                                                                                                                                                                                                                                                                                                                                                                                                                                                                                                                                                                                                                                                                                                      |
| U/L or Qtr/Qtr: D Section: 9 Township: 27N Range: 4W County: Rio Arriba                                                                                                                                                                                                                                                                                                                                                                                                                                                                                                                                                                                                                                                                                                                                                                                                                                                                                                                                                                                                                                                                                                                                                                                                                                                                                                                                                                                                                                                                                                                                                                                                                                                                                                                                                                                                                                                                                                                                                                                                                                                        |
| Center of Proposed Design: Latitude: 36.59315°N Longitude: -107.26178°W NAD: X 1927 1983                                                                                                                                                                                                                                                                                                                                                                                                                                                                                                                                                                                                                                                                                                                                                                                                                                                                                                                                                                                                                                                                                                                                                                                                                                                                                                                                                                                                                                                                                                                                                                                                                                                                                                                                                                                                                                                                                                                                                                                                                                       |
| Surface Owner: X Federal State Private Tribal Trust or Indian Allotment                                                                                                                                                                                                                                                                                                                                                                                                                                                                                                                                                                                                                                                                                                                                                                                                                                                                                                                                                                                                                                                                                                                                                                                                                                                                                                                                                                                                                                                                                                                                                                                                                                                                                                                                                                                                                                                                                                                                                                                                                                                        |
| Pit: Subsection F or G of 19.15.17.11 NMAC  Temporary: Drilling Workover  Permanent Emergency Cavitation P&A  Lined Unlined Liner type: Thickness mil LLDPE HDPE PVC Other  String-Reinforced  Liner Seams: Welded Factory Other Volume: bbl Dimensions L x W x D                                                                                                                                                                                                                                                                                                                                                                                                                                                                                                                                                                                                                                                                                                                                                                                                                                                                                                                                                                                                                                                                                                                                                                                                                                                                                                                                                                                                                                                                                                                                                                                                                                                                                                                                                                                                                                                              |
| Closed-loop System: Subsection H of 19.15.17.11 NMAC  Type of Operation: P&A Drilling a new well Workover or Drilling (Applies to activities which require prior approval of a permit or notice of intent)  Drying Pad Above Ground Steel Tanks Haul-off Bins Other                                                                                                                                                                                                                                                                                                                                                                                                                                                                                                                                                                                                                                                                                                                                                                                                                                                                                                                                                                                                                                                                                                                                                                                                                                                                                                                                                                                                                                                                                                                                                                                                                                                                                                                                                                                                                                                            |
| Drying Pad Above Ground Steel Tanks Haul-off Bins Other Lined Unlined Liner type: Thickness mil LLDPE HDPE PVD Other Liner Seams: Welded Factory Other                                                                                                                                                                                                                                                                                                                                                                                                                                                                                                                                                                                                                                                                                                                                                                                                                                                                                                                                                                                                                                                                                                                                                                                                                                                                                                                                                                                                                                                                                                                                                                                                                                                                                                                                                                                                                                                                                                                                                                         |
| X   Below-grade tank:   Subsection I of 19.15.17.11 NMAC                                                                                                                                                                                                                                                                                                                                                                                                                                                                                                                                                                                                                                                                                                                                                                                                                                                                                                                                                                                                                                                                                                                                                                                                                                                                                                                                                                                                                                                                                                                                                                                                                                                                                                                                                                                                                                                                                                                                                                                                                                                                       |
| Submittal of an exception request is required. Exceptions must be submitted to the Santa Fe Environmental Bureau office for consideration of approval.                                                                                                                                                                                                                                                                                                                                                                                                                                                                                                                                                                                                                                                                                                                                                                                                                                                                                                                                                                                                                                                                                                                                                                                                                                                                                                                                                                                                                                                                                                                                                                                                                                                                                                                                                                                                                                                                                                                                                                         |
| partitions of an alreadaton reducers in industrial muscles and an analysis of an allean and an allean an allean and an allean an allean and an allean an allean and an allean and an allean an allean an allean an a |