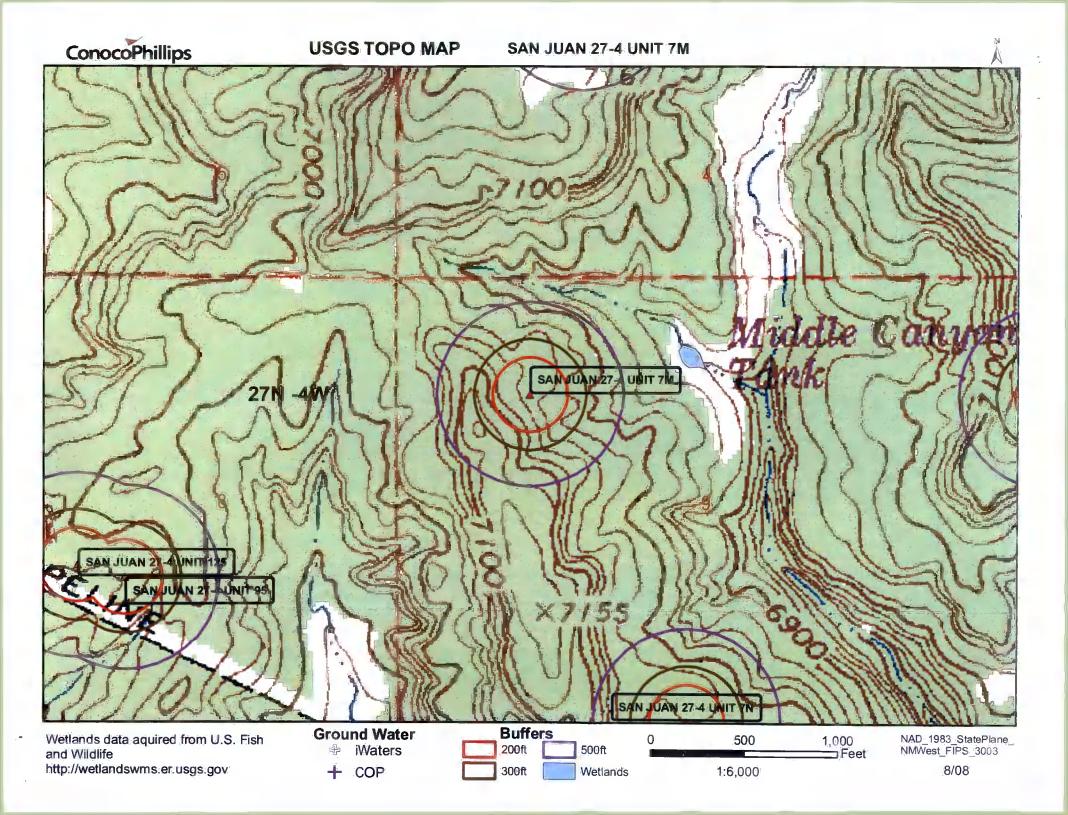

| 6. '                                                                                                                                                                                                                                                                         |                  |          |
|------------------------------------------------------------------------------------------------------------------------------------------------------------------------------------------------------------------------------------------------------------------------------|------------------|----------|
| Fencing: Subsection D of 19.15.17.11 NMAC (Applies to permanent pit, temporary pits, and below-grade tanks)                                                                                                                                                                  |                  |          |
| Chain link, six feet in height, two strands of barbed wire at top (Required if located within 1000 feet of a permanent residence, school, hospital, ins                                                                                                                      | elevelina ne odv | um de l  |
| Four foot height, four strands of barbed wire evenly spaced between one and four feet                                                                                                                                                                                        | unanon or cai    | urcn)    |
| X Alternate. Please specify 4' hog wire fencing topped with two strands barbed wire.                                                                                                                                                                                         |                  |          |
| 7                                                                                                                                                                                                                                                                            |                  |          |
| Netting: Subsection E of 19.15.17.11 NMAC (Applies to permanent pits and permanent open top tanks)                                                                                                                                                                           |                  |          |
| X Screen Netting Other                                                                                                                                                                                                                                                       |                  |          |
| Monthly inspections (If netting or screening is not physically feasible)                                                                                                                                                                                                     |                  |          |
| 8                                                                                                                                                                                                                                                                            |                  |          |
| Signs: Subsection C of 19.15.17.11 NMAC                                                                                                                                                                                                                                      |                  |          |
| 12" X 24", 2" lettering, providing Operator's name, site location, and emergency telephone numbers                                                                                                                                                                           |                  |          |
| X Signed in compliance with 19.15.3.103 NMAC                                                                                                                                                                                                                                 |                  |          |
| 9                                                                                                                                                                                                                                                                            |                  |          |
| Administrative Approvals and Exceptions:                                                                                                                                                                                                                                     |                  |          |
| Justifications and/or demonstrations of equivalency are required. Please refer to 19.15.17 NMAC for guidance.                                                                                                                                                                |                  |          |
| Please check a box if one or more of the following is requested, if not leave blank:                                                                                                                                                                                         |                  |          |
| X Administrative approval(s): Requests must be submitted to the appropriate division district of the Santa Fe Environmental Bureau office for cons (Fencing/BGT Liner)                                                                                                       | sideration of a  | pproval. |
| Exception(s): Requests must be submitted to the Santa Fe Environmental Bureau office for consideration of approval.                                                                                                                                                          |                  |          |
|                                                                                                                                                                                                                                                                              |                  |          |
| Siting Criteria (regarding permitting): 19.15.17.10 NMAC                                                                                                                                                                                                                     |                  |          |
| Instructions: The applicant must demonstrate compliance for each siting criteria below in the application. Recommendations of acceptable                                                                                                                                     |                  |          |
| source material are provided below. Requests regarding changes to certain siting criteria may require administrative approval from the appropriate district office or may be considered an exception which must be submitted to the Santa Fe Environmental Bureau Office for |                  |          |
| consideration of approval. Applicant must attach justification for request. Please refer to 19.15.17.10 NMAC for guidance. Siting criteria                                                                                                                                   |                  |          |
| does not apply to drying pads or above grade-tanks associated with a closed-loop system.                                                                                                                                                                                     |                  |          |
| Ground water is less than 50 feet below the bottom of the temporary pit, permanent pit, or below-grade tank.                                                                                                                                                                 | Yes              | X No     |
| - NM Office of the State Engineer - iWATERS database search; USGS; Data obtained from nearby wells                                                                                                                                                                           |                  | _        |
| Within 300 feet of a continuously flowing watercourse, or 200 feet of any other watercourse, lakebed, sinkhole, or playa                                                                                                                                                     | Yes              | XNo      |
| lake (measured from the ordinary high-water mark).  - Topographic map; Visual inspection (certification) of the proposed site                                                                                                                                                |                  |          |
|                                                                                                                                                                                                                                                                              |                  |          |
| Within 300 feet from a permanent residence, school, hospital, institution, or church in existence at the time of initial application.                                                                                                                                        | Yes              | X No     |
| (Applies to temporary, emergency, or cavitation pits and below-grade tanks)                                                                                                                                                                                                  | □NA              |          |
| - Visual inspection (certification) of the proposed site; Aerial photo; Satellite image                                                                                                                                                                                      |                  |          |
| Within 1000 feet from a permanent residence, school, hospital, institution, or church in existence at the time of initial application.                                                                                                                                       | Yes              | ΠNo      |
| (Applied to permanent pits)                                                                                                                                                                                                                                                  | XNA              |          |
| - Visual inspection (certification) of the proposed site; Aerial photo; Satellite image                                                                                                                                                                                      |                  |          |
| Within 500 horizonal feet of a private, domestic fresh water well or spring that less than five households use for domestic or stock watering                                                                                                                                | Yes              | X No     |
| purposes, or within 1000 horizontal feet of any other fresh water well or spring, in existence at the time of initial application.                                                                                                                                           |                  | _        |
| - NM Office of the State Engineer - iWATERS database search; Visual inspection (certification) of the proposed site.                                                                                                                                                         |                  |          |
| Within incorporated municipal boundaries or within a defined municipal fresh water well field covered under a municipal ordinance                                                                                                                                            | Yes              | X No     |
| adopted pursuant to NMSA 1978, Section 3-27-3, as amended                                                                                                                                                                                                                    | □.**             | ٠        |
| Written confirmation or verification from the municipality; Written approval obtained from the municipality     Within 500 feet of a wetland.                                                                                                                                |                  | E .      |
| - US Fish and Wildlife Wetland Identification map; Topographic map; Visual inspection (certification) of the proposed site                                                                                                                                                   | Yes              | XNo      |
| Within the area overlying a subsurface mine.                                                                                                                                                                                                                                 | Yes              | XNo      |
| - Written confirmation or verification or map from the NM EMNRD - Mining and Mineral Division                                                                                                                                                                                |                  |          |
| Within an unstable area.                                                                                                                                                                                                                                                     | Yes              | XNo      |
| - Engineering measures incorporated into the design; NM Bureau of Geology & Mineral Resources; USGS; NM Geological Society; Topographic map                                                                                                                                  |                  |          |
| Within a 100-year floodplain                                                                                                                                                                                                                                                 | Yes              | XNo      |
| - FEMA map                                                                                                                                                                                                                                                                   | LI I'es          | TY IVO   |