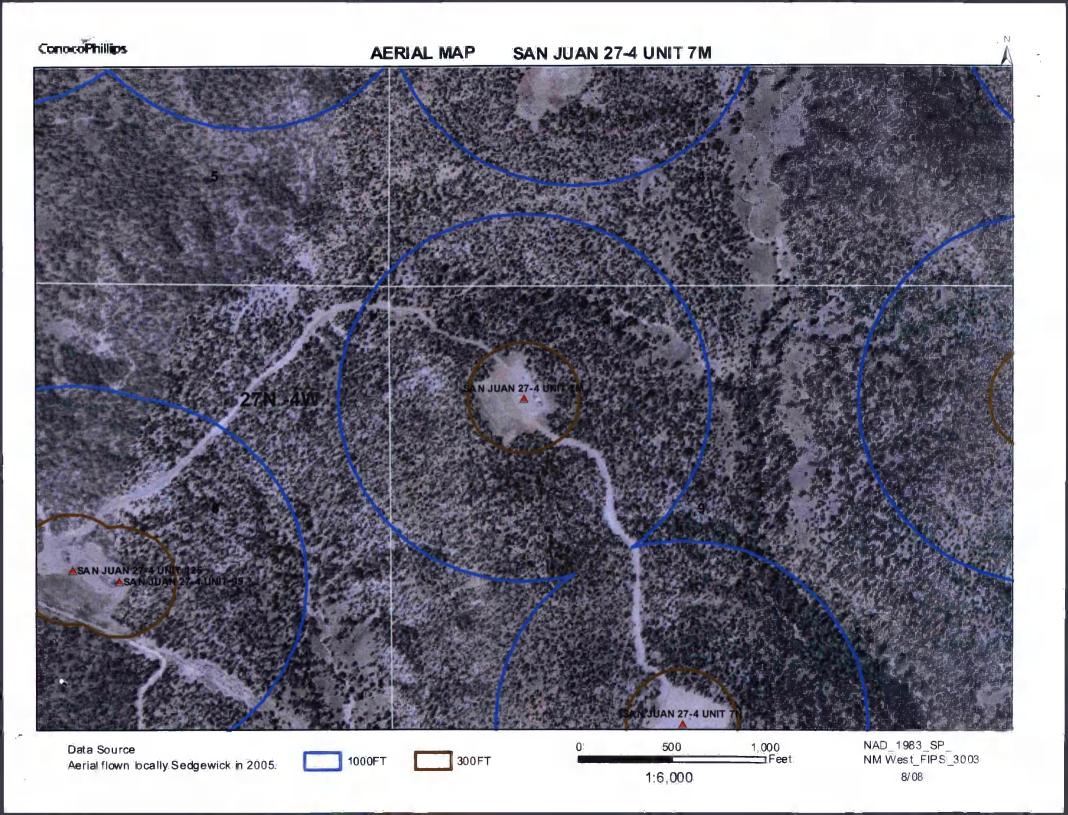

| 6. '                                                                                                                                                                                                                                                                         |                  |          |
|------------------------------------------------------------------------------------------------------------------------------------------------------------------------------------------------------------------------------------------------------------------------------|------------------|----------|
| Fencing: Subsection D of 19.15.17.11 NMAC (Applies to permanent pit, temporary pits, and below-grade tanks)                                                                                                                                                                  |                  |          |
| Chain link, six feet in height, two strands of barbed wire at top (Required if located within 1000 feet of a permanent residence, school, hospital, ins                                                                                                                      | elevelina ne odv | um de l  |
| Four foot height, four strands of barbed wire evenly spaced between one and four feet                                                                                                                                                                                        | unanon or cai    | urcn)    |
| X Alternate. Please specify 4' hog wire fencing topped with two strands barbed wire.                                                                                                                                                                                         |                  |          |
| 7                                                                                                                                                                                                                                                                            |                  |          |
| Netting: Subsection E of 19.15.17.11 NMAC (Applies to permanent pits and permanent open top tanks)                                                                                                                                                                           |                  |          |
| X Screen Netting Other                                                                                                                                                                                                                                                       |                  |          |
| Monthly inspections (If netting or screening is not physically feasible)                                                                                                                                                                                                     |                  |          |
| 8                                                                                                                                                                                                                                                                            |                  |          |
| Signs: Subsection C of 19.15.17.11 NMAC                                                                                                                                                                                                                                      |                  |          |
| 12" X 24", 2" lettering, providing Operator's name, site location, and emergency telephone numbers                                                                                                                                                                           |                  |          |
| X Signed in compliance with 19.15.3.103 NMAC                                                                                                                                                                                                                                 |                  |          |
| 9                                                                                                                                                                                                                                                                            |                  |          |
| Administrative Approvals and Exceptions:                                                                                                                                                                                                                                     |                  |          |
| Justifications and/or demonstrations of equivalency are required. Please refer to 19.15.17 NMAC for guidance.                                                                                                                                                                |                  |          |
| Please check a box if one or more of the following is requested, if not leave blank:                                                                                                                                                                                         |                  |          |
| X Administrative approval(s): Requests must be submitted to the appropriate division district of the Santa Fe Environmental Bureau office for cons (Fencing/BGT Liner)                                                                                                       | sideration of a  | pproval. |
| Exception(s): Requests must be submitted to the Santa Fe Environmental Bureau office for consideration of approval.                                                                                                                                                          |                  |          |
|                                                                                                                                                                                                                                                                              |                  |          |
| Siting Criteria (regarding permitting): 19.15.17.10 NMAC                                                                                                                                                                                                                     |                  |          |
| Instructions: The applicant must demonstrate compliance for each siting criteria below in the application. Recommendations of acceptable                                                                                                                                     |                  |          |
| source material are provided below. Requests regarding changes to certain siting criteria may require administrative approval from the appropriate district office or may be considered an exception which must be submitted to the Santa Fe Environmental Bureau Office for |                  |          |
| consideration of approval. Applicant must attach justification for request. Please refer to 19.15.17.10 NMAC for guidance. Siting criteria                                                                                                                                   |                  |          |
| does not apply to drying pads or above grade-tanks associated with a closed-loop system.                                                                                                                                                                                     |                  |          |
| Ground water is less than 50 feet below the bottom of the temporary pit, permanent pit, or below-grade tank.                                                                                                                                                                 | Yes              | X No     |
| - NM Office of the State Engineer - iWATERS database search; USGS; Data obtained from nearby wells                                                                                                                                                                           |                  | _        |
| Within 300 feet of a continuously flowing watercourse, or 200 feet of any other watercourse, lakebed, sinkhole, or playa                                                                                                                                                     | Yes              | XNo      |
| lake (measured from the ordinary high-water mark).  - Topographic map; Visual inspection (certification) of the proposed site                                                                                                                                                |                  |          |
|                                                                                                                                                                                                                                                                              |                  |          |
| Within 300 feet from a permanent residence, school, hospital, institution, or church in existence at the time of initial application.                                                                                                                                        | Yes              | X No     |
| (Applies to temporary, emergency, or cavitation pits and below-grade tanks)                                                                                                                                                                                                  | □NA              |          |
| - Visual inspection (certification) of the proposed site; Aerial photo; Satellite image                                                                                                                                                                                      |                  |          |
| Within 1000 feet from a permanent residence, school, hospital, institution, or church in existence at the time of initial application.                                                                                                                                       | Yes              | ΠNo      |
| (Applied to permanent pits)                                                                                                                                                                                                                                                  | XNA              |          |
| - Visual inspection (certification) of the proposed site; Aerial photo; Satellite image                                                                                                                                                                                      |                  |          |
| Within 500 horizonal feet of a private, domestic fresh water well or spring that less than five households use for domestic or stock watering                                                                                                                                | Yes              | X No     |
| purposes, or within 1000 horizontal feet of any other fresh water well or spring, in existence at the time of initial application.                                                                                                                                           |                  | _        |
| - NM Office of the State Engineer - iWATERS database search; Visual inspection (certification) of the proposed site.                                                                                                                                                         |                  |          |
| Within incorporated municipal boundaries or within a defined municipal fresh water well field covered under a municipal ordinance                                                                                                                                            | Yes              | X No     |
| adopted pursuant to NMSA 1978, Section 3-27-3, as amended                                                                                                                                                                                                                    | □.**             | ٠        |
| Written confirmation or verification from the municipality; Written approval obtained from the municipality     Within 500 feet of a wetland.                                                                                                                                |                  | E .      |
| - US Fish and Wildlife Wetland Identification map; Topographic map; Visual inspection (certification) of the proposed site                                                                                                                                                   | Yes              | XNo      |
| Within the area overlying a subsurface mine.                                                                                                                                                                                                                                 | Yes              | XNo      |
| - Written confirmation or verification or map from the NM EMNRD - Mining and Mineral Division                                                                                                                                                                                |                  |          |
| Within an unstable area.                                                                                                                                                                                                                                                     | Yes              | XNo      |
| - Engineering measures incorporated into the design; NM Bureau of Geology & Mineral Resources; USGS; NM Geological Society; Topographic map                                                                                                                                  |                  |          |
| Within a 100-year floodplain                                                                                                                                                                                                                                                 | Yes              | XNo      |
| - FEMA map                                                                                                                                                                                                                                                                   | LI I'es          | TY IVO   |