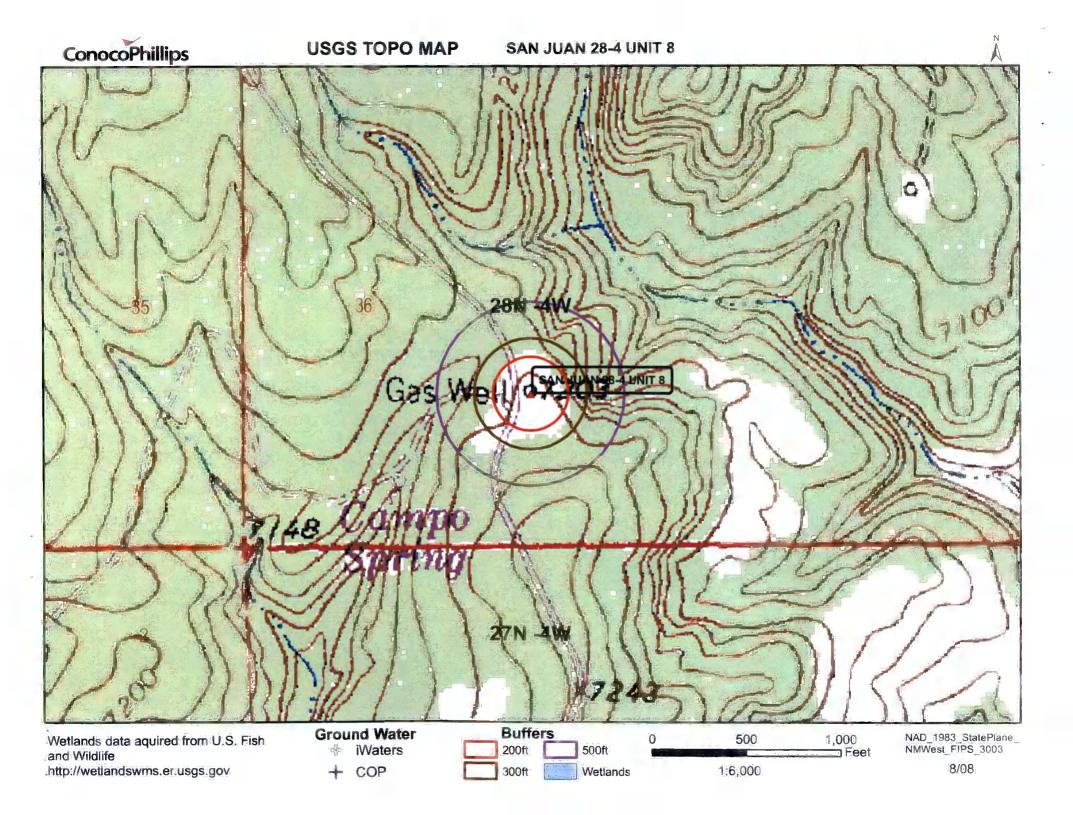

/u>   |           |     |  |  |
| WATER COLUMN REPORT 08                                               | 3/20/2008    |            |           |     |  |  |
| (quarters are 1=NW 2=NE 3=SW 4=SE)                                   |              |            |           |     |  |  |
| (quarters are biggest to smallest)                                   | Depth        | Depth      | Water (   | (in |  |  |
| POD Number Two Rng Sec q q q Zone X                                  | Y Well       | Water      | Column    |     |  |  |
| <b>SJ 00045</b> 28N 04W 07                                           | 600<br>160   | 85         | 75        |     |  |  |
| <b>SJ 02385</b> 28N 04W 26 1 1 1                                     | 100          | 00         | C I       |     |  |  |

Record Count: 2



# ConocoPhillips

## AERIAL MAP SAN JUAN 28-4 UNIT 8



1:6,000

8/08

# Mines, Mills and Quarries Web Map

# SAN JUAN 28-4 UNIT 8

Unit Letter: N, Section: 36, Town: 028N, Range: 004W









### SAN JUAN 28-4 UNIT 8

#### Site Specific Hydrogeology

A visual site inspection confirming the information contained herein was performed on the well 'SAN JUAN 28-4 UNIT 8', which is located at 36.61133 degree, North latitude and 107.20642 degree, West longitude. This location is located on the Pine Lake 7.5' USGS topographic quadrangle. This location is in section 36 of Township 27 North Range 4 West of the Public Land Survey System (New Mexico Principal Meridian). This location is located in Rio Arriba County, New Mexico. The nearest town is Dulce, located 25.1 miles to the northeast. The ne