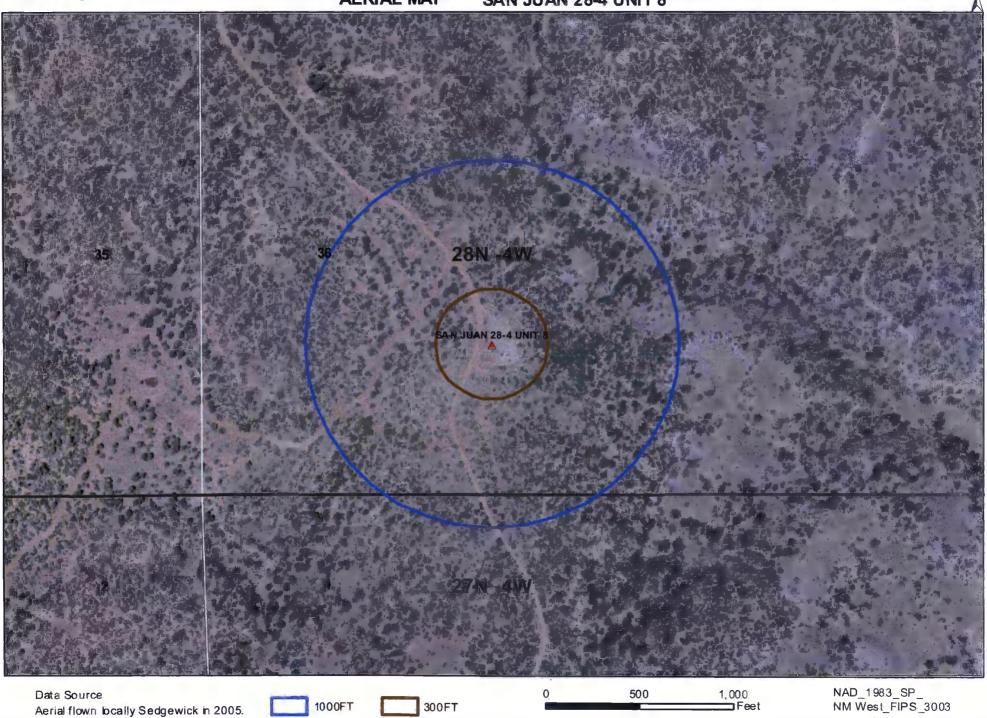

| 3/20/2008    |            |           |     |  |  |
| (quarters are 1=NW 2=NE 3=SW 4=SE)                                   |              |            |           |     |  |  |
| (quarters are biggest to smallest)                                   | Depth        | Depth      | Water (   | (in |  |  |
| POD Number Two Rng Sec q q q Zone X                                  | Y Well       | Water      | Column    |     |  |  |
| <b>SJ 00045</b> 28N 04W 07                                           | 600<br>160   | 85         | 75        |     |  |  |
| <b>SJ 02385</b> 28N 04W 26 1 1 1                                     | 100          | 00         | C I       |     |  |  |

Record Count: 2



# ConocoPhillips

## AERIAL MAP SAN JUAN 28-4 UNIT 8



1:6,000

8/08

# Mines, Mills and Quarries Web Map

# SAN JUAN 28-4 UNIT 8

Unit Letter: N, Section: 36, Town: 028N, Range: 004W









### SAN JUAN 28-4 UNIT 8

#### Site Specific Hydrogeology

A visual site inspection confirming the information contained herein was performed on the well 'SAN JUAN 28-4 UNIT 8', which is located at 36.61133 degree, North latitude and 107.20642 degree, West longitude. This location is located on the Pine Lake 7.5' USGS topographic quadrangle. This location is in section 36 of Township 27 North Range 4 West of the Public Land Survey System (New Mexico Principal Meridian). This location is located in Rio Arriba County, New Mexico. The nearest town is Dulce, located 25.1 miles to the northeast. The nearest large town (population greater than 10,000) is Far