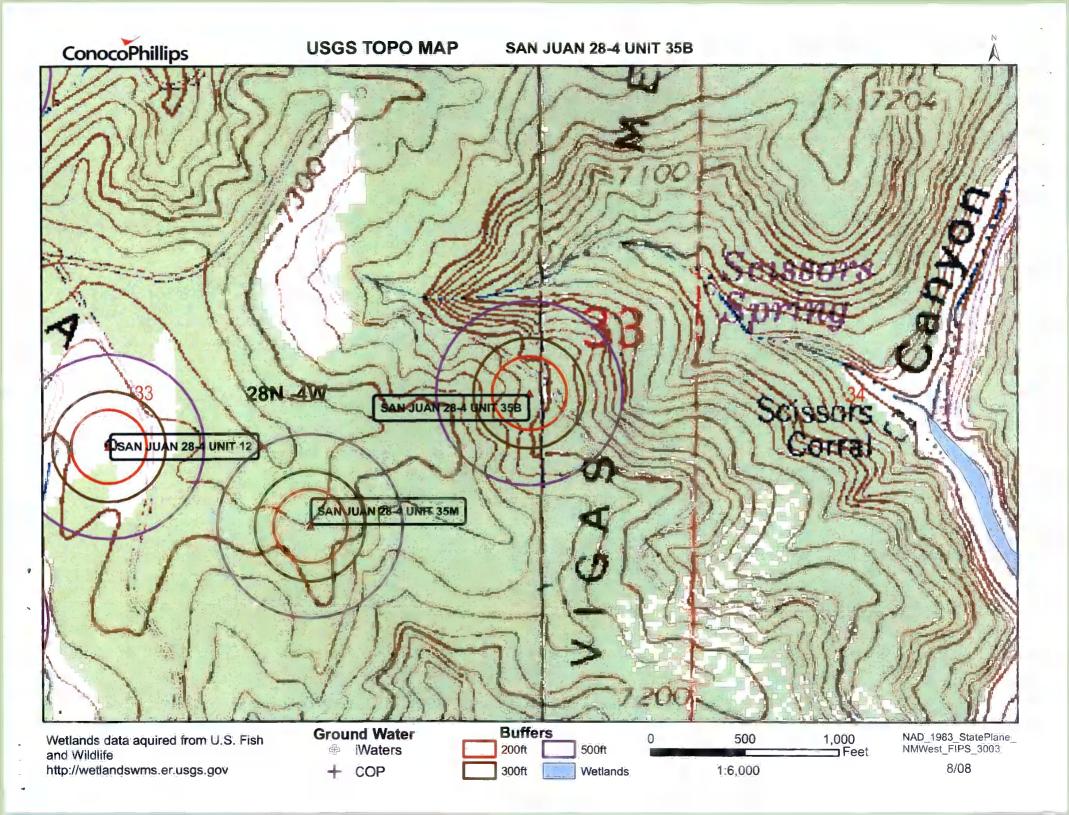

| District I<br>1625 N. French Dr., Hobbs, NM 88240                                                                | Energy Mir                                                                                               | tte of New Mexico<br>nerals and Natural Resources<br>artment<br>ation Division | Form C-144<br>July 21, 2008<br>For temporary pits, closed-loop sytems, and below-grade<br>tanks. submit to the appropriate NMOCD District Office.                            |
|------------------------------------------------------------------------------------------------------------------|----------------------------------------------------------------------------------------------------------|--------------------------------------------------------------------------------|------------------------------------------------------------------------------------------------------------------------------------------------------------------------------|
| Bistrict IV     1220 S. St. Francis Dr., Santa Fe, NM 87505                                                      | RED                                                                                                      | St. Francis Dr.<br>NM 87505                                                    | For permanent pits and exceptions submit to the Santa Fe<br>Environmental Bureau office and provide a copy to the<br>appropriate NMOCD District Office.                      |
|                                                                                                                  | Pit, Closed-Loc                                                                                          | p System, Below-Grad                                                           | e Tank, or                                                                                                                                                                   |
| Propos                                                                                                           | sed Alternative M                                                                                        | lethod Permit or Closur                                                        | e Plan Application                                                                                                                                                           |
| Type of action:                                                                                                  | X Permit of a pit, clo                                                                                   | osed-loop system, below-grade t                                                | ank, or proposed alternative method                                                                                                                                          |
|                                                                                                                  | Closure of a pit, c<br>Modification to a                                                                 |                                                                                | tank, or proposed alternative method                                                                                                                                         |
|                                                                                                                  | below-grade tank,                                                                                        | or proposed alternative method                                                 |                                                                                                                                                                              |
| Please be advised that approval                                                                                  | of this request does not relieve                                                                         | the operator of liability should operations r                                  | op system, below-grade tank or alternative request<br>esult in pollution of surface water, ground water or the<br>governmental authority's rules, regulations or ordinances. |
| Deperator: Burlington Resources O<br>Address: PO Box 4289, Farmingt                                              |                                                                                                          | Р                                                                              | OGRID#: <u>14538</u>                                                                                                                                                         |
| Facility or well name: SAN JUAN                                                                                  |                                                                                                          |                                                                                |                                                                                                                                                                              |
|                                                                                                                  | 3003926473                                                                                               | OCD Permit Numbe                                                               | Г.                                                                                                                                                                           |
| U/L or Qtr/Qtr: I Sect<br>Center of Proposed Design: Latitud<br>Surface Owner: X Federal                         | ion: <u>33</u> Townshi<br>le: <u>36.61508</u>                                                            |                                                                                | AW         County:         Rio Arriba           -107.25025°W         NAD:         X 1927           n Allotment         NAD:         X 1927                                   |
| Permanent Emergency Lined Unlined L<br>String-Reinforced                                                         | I7.11 NMAC<br>rkover<br>Cavitation P&A<br>.iner type: Thickness<br>Factory Other                         | mil LLDPE                                                                      | HDPE PVC Other                                                                                                                                                               |
| Type of Operation: P&A [<br>Drying Pad Above Gro                                                                 | tion H of 19.15.17.11 NM<br>Drilling a new well<br>und Steel Tanks<br>er type: Thickness<br>actory Other | Workover or Drilling (Applies to<br>notice of intent)<br>ul-off Bins Other     | activities which require prior approval of a permit or                                                                                                                       |
| 4       X       Below-grade tank:       Subsection         Volume:       120         Tank Construction material: | bbl Type of fluid:<br>Metal                                                                              |                                                                                | omatic overflow shut-off                                                                                                                                                     |
| 5 Alternative Method:                                                                                            | autred Exceptions must                                                                                   | he submitted to the Santa Fe Enviro                                            | nmental Bureau office for consideration of approval.                                                                                                                         |
| Form C-144                                                                                                       |                                                                                                          | Oil Conservation Division                                                      | Page 1 of 5                                                                                                                                                                  |