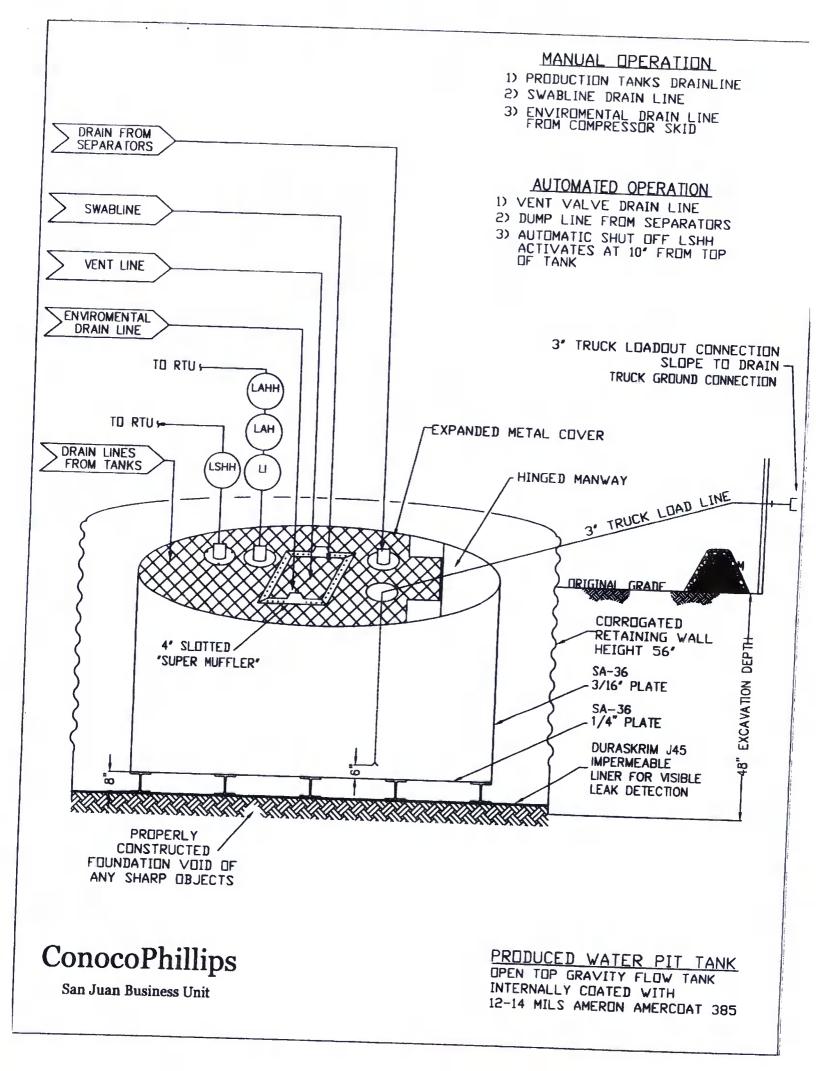

| District I<br>1625 N. French Dr., Hobbs, NM 88240                                                                | Energy Mir                                                                                               | tte of New Mexico<br>nerals and Natural Resources<br>artment<br>ation Division | Form C-144<br>July 21, 2008<br>For temporary pits, closed-loop sytems, and below-grade<br>tanks. submit to the appropriate NMOCD District Office.                            |
|------------------------------------------------------------------------------------------------------------------|----------------------------------------------------------------------------------------------------------|--------------------------------------------------------------------------------|------------------------------------------------------------------------------------------------------------------------------------------------------------------------------|
| Bistrict IV     1220 S. St. Francis Dr., Santa Fe, NM 87505                                                      | RED                                                                                                      | St. Francis Dr.<br>NM 87505                                                    | For permanent pits and exceptions submit to the Santa Fe<br>Environmental Bureau office and provide a copy to the<br>appropriate NMOCD District Office.                      |
|                                                                                                                  | Pit, Closed-Loc                                                                                          | p System, Below-Grad                                                           | e Tank, or                                                                                                                                                                   |
| Propos                                                                                                           | sed Alternative M                                                                                        | lethod Permit or Closur                                                        | e Plan Application                                                                                                                                                           |
| Type of action:                                                                                                  | X Permit of a pit, clo                                                                                   | osed-loop system, below-grade t                                                | ank, or proposed alternative method                                                                                                                                          |
|                                                                                                                  | Closure of a pit, c<br>Modification to a                                                                 |                                                                                | tank, or proposed alternative method                                                                                                                                         |
|                                                                                                                  | below-grade tank,                                                                                        | or proposed alternative method                                                 |                                                                                                                                                                              |
| Please be advised that approval                                                                                  | of this request does not relieve                                                                         | the operator of liability should operations r                                  | op system, below-grade tank or alternative request<br>esult in pollution of surface water, ground water or the<br>governmental authority's rules, regulations or ordinances. |
| Deperator: Burlington Resources O<br>Address: PO Box 4289, Farmingt                                              |                                                                                                          | Р                                                                              | OGRID#: <u>14538</u>                                                                                                                                                         |
| Facility or well name: SAN JUAN                                                                                  |                                                                                                          |                                                                                |                                                                                                                                                                              |
|                                                                                                                  | 3003926473                                                                                               | OCD Permit Numbe                                                               | Г.                                                                                                                                                                           |
| U/L or Qtr/Qtr: I Sect<br>Center of Proposed Design: Latitud<br>Surface Owner: X Federal                         | ion: <u>33</u> Townshi<br>le: <u>36.61508</u>                                                            |                                                                                | AW         County:         Rio Arriba           -107.25025°W         NAD:         X 1927           n Allotment         NAD:         X 1927                                   |
| Permanent Emergency Lined Unlined L<br>String-Reinforced                                                         | I7.11 NMAC<br>rkover<br>Cavitation P&A<br>.iner type: Thickness<br>Factory Other                         | mil LLDPE                                                                      | HDPE PVC Other                                                                                                                                                               |
| Type of Operation: P&A [<br>Drying Pad Above Gro                                                                 | tion H of 19.15.17.11 NM<br>Drilling a new well<br>und Steel Tanks<br>er type: Thickness<br>actory Other | Workover or Drilling (Applies to<br>notice of intent)<br>ul-off Bins Other     | activities which require prior approval of a permit or                                                                                                                       |
| 4       X       Below-grade tank:       Subsection         Volume:       120         Tank Construction material: | bbl Type of fluid:<br>Metal                                                                              |                                                                                | omatic overflow shut-off                                                                                                                                                     |
| 5 Alternative Method:                                                                                            | autred Exceptions must                                                                                   | he submitted to the Santa Fe Enviro                                            | nmental Bureau office for consideration of approval.                                                                                                                         |
| Form C-144                                                                                                       |                                                                                                          | Oil Conservation Division                                                      | Page 1 of 5                                                                                                                                                                  |