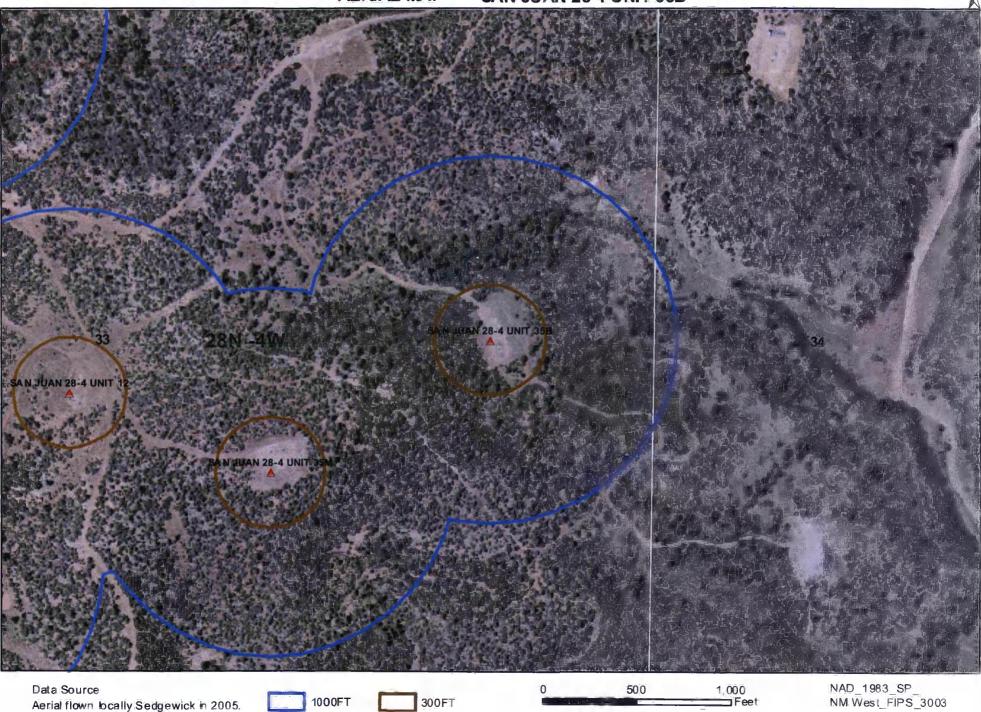

| District I<br>1625 N. French Dr., Hobbs, NM 88240                                                                | Energy Mir                                                                                               | tte of New Mexico<br>nerals and Natural Resources<br>artment<br>ation Division | Form C-144<br>July 21, 2008<br>For temporary pits, closed-loop sytems, and below-grade<br>tanks. submit to the appropriate NMOCD District Office.                            |
|------------------------------------------------------------------------------------------------------------------|----------------------------------------------------------------------------------------------------------|--------------------------------------------------------------------------------|------------------------------------------------------------------------------------------------------------------------------------------------------------------------------|
| Bistrict IV     1220 S. St. Francis Dr., Santa Fe, NM 87505                                                      | RED                                                                                                      | St. Francis Dr.<br>NM 87505                                                    | For permanent pits and exceptions submit to the Santa Fe<br>Environmental Bureau office and provide a copy to the<br>appropriate NMOCD District Office.                      |
|                                                                                                                  | Pit, Closed-Loc                                                                                          | p System, Below-Grad                                                           | e Tank, or                                                                                                                                                                   |
| Propos                                                                                                           | sed Alternative M                                                                                        | lethod Permit or Closur                                                        | e Plan Application                                                                                                                                                           |
| Type of action:                                                                                                  | X Permit of a pit, clo                                                                                   | osed-loop system, below-grade t                                                | ank, or proposed alternative method                                                                                                                                          |
|                                                                                                                  | Closure of a pit, c<br>Modification to a                                                                 |                                                                                | tank, or proposed alternative method                                                                                                                                         |
|                                                                                                                  | below-grade tank,                                                                                        | or proposed alternative method                                                 |                                                                                                                                                                              |
| Please be advised that approval                                                                                  | of this request does not relieve                                                                         | the operator of liability should operations r                                  | op system, below-grade tank or alternative request<br>esult in pollution of surface water, ground water or the<br>governmental authority's rules, regulations or ordinances. |
| Deperator: Burlington Resources O<br>Address: PO Box 4289, Farmingt                                              |                                                                                                          | Р                                                                              | OGRID#: <u>14538</u>                                                                                                                                                         |
| Facility or well name: SAN JUAN                                                                                  |                                                                                                          |                                                                                |                                                                                                                                                                              |
|                                                                                                                  | 3003926473                                                                                               | OCD Permit Numbe                                                               | Г.                                                                                                                                                                           |
| U/L or Qtr/Qtr: I Sect<br>Center of Proposed Design: Latitud<br>Surface Owner: X Federal                         | ion: <u>33</u> Townshi<br>le: <u>36.61508</u>                                                            |                                                                                | AW         County:         Rio Arriba           -107.25025°W         NAD:         X 1927           n Allotment         NAD:         X 1927                                   |
| Permanent Emergency Lined Unlined L<br>String-Reinforced                                                         | I7.11 NMAC<br>rkover<br>Cavitation P&A<br>.iner type: Thickness<br>Factory Other                         | mil LLDPE                                                                      | HDPE PVC Other                                                                                                                                                               |
| Type of Operation: P&A [<br>Drying Pad Above Gro                                                                 | tion H of 19.15.17.11 NM<br>Drilling a new well<br>und Steel Tanks<br>er type: Thickness<br>actory Other | Workover or Drilling (Applies to<br>notice of intent)<br>ul-off Bins Other     | activities which require prior approval of a permit or                                                                                                                       |
| 4       X       Below-grade tank:       Subsection         Volume:       120         Tank Construction material: | bbl Type of fluid:<br>Metal                                                                              |                                                                                | omatic overflow shut-off                                                                                                                                                     |
| 5 Alternative Method:                                                                                            | autred Exceptions must                                                                                   | he submitted to the Santa Fe Enviro                                            | nmental Bureau office for consideration of approval.                                                                                                                         |
| Form C-144                                                                                                       |                                                                                                          | Oil Conservation Division                                                      | Page 1 of 5                                                                                                                                                                  |