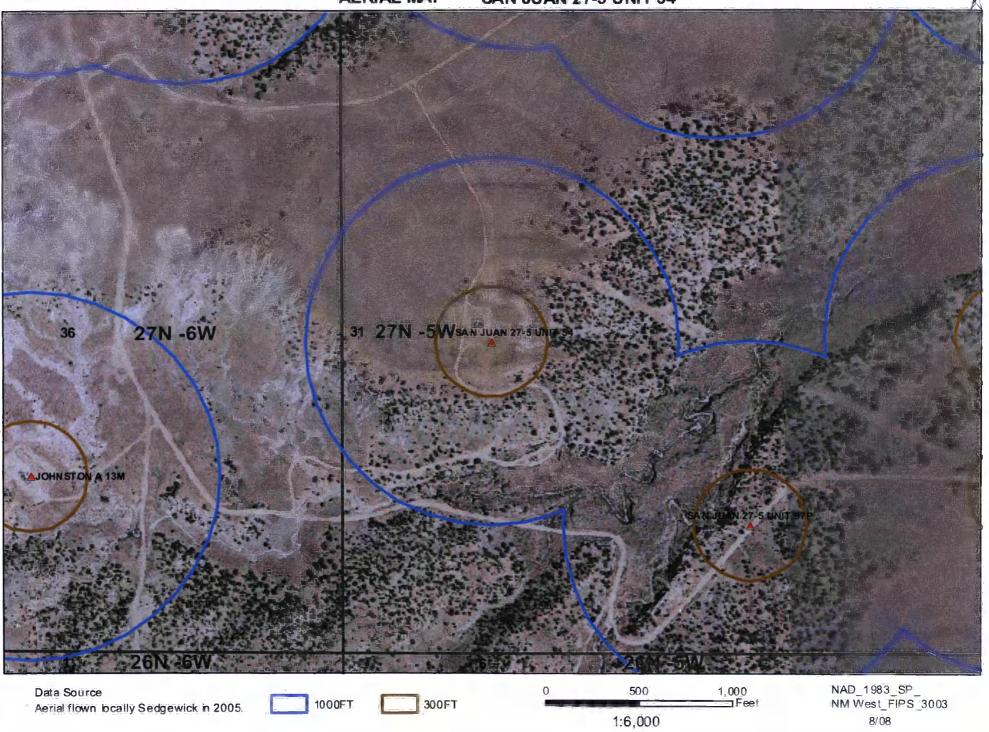

| District 1<br>1625 N. French Dr., Hobbs, NM 88240                                                                                                                                                                                                                                                                                                                                                                                                                                                                                                                                                                                                                                                                                                                                | State of New Mexico<br>Energy Ministry and Natural Resources<br>epartment                                                                                                                                                                                                                                                                                                                                                 | Form C<br>July 21,<br>For temporary pits, closed-loop sytems, and below-grad                                        |
|----------------------------------------------------------------------------------------------------------------------------------------------------------------------------------------------------------------------------------------------------------------------------------------------------------------------------------------------------------------------------------------------------------------------------------------------------------------------------------------------------------------------------------------------------------------------------------------------------------------------------------------------------------------------------------------------------------------------------------------------------------------------------------|---------------------------------------------------------------------------------------------------------------------------------------------------------------------------------------------------------------------------------------------------------------------------------------------------------------------------------------------------------------------------------------------------------------------------|---------------------------------------------------------------------------------------------------------------------|
| REGISTER                                                                                                                                                                                                                                                                                                                                                                                                                                                                                                                                                                                                                                                                                                                                                                         | Trvation Division<br>h St. Francis Dr.<br>Santa Fe, NM 87505                                                                                                                                                                                                                                                                                                                                                              | tanks, submit to the appropriate NMOCD District Office.<br>For permanent pits and exceptions submit to the Santa F- |
| District IV<br>1220 S. St. Francis Dr., Santa Fe, NM 87505                                                                                                                                                                                                                                                                                                                                                                                                                                                                                                                                                                                                                                                                                                                       |                                                                                                                                                                                                                                                                                                                                                                                                                           | Environmental Bureau office and provide a copy to the appropriate NMOCD District Office.                            |
|                                                                                                                                                                                                                                                                                                                                                                                                                                                                                                                                                                                                                                                                                                                                                                                  | Pit, Closed-Loop System, Below-Grad                                                                                                                                                                                                                                                                                                                                                                                       | le Tank, or                                                                                                         |
| Propose                                                                                                                                                                                                                                                                                                                                                                                                                                                                                                                                                                                                                                                                                                                                                                          | d Alternative Method Permit or Closur                                                                                                                                                                                                                                                                                                                                                                                     | re Plan Application                                                                                                 |
| Type of action:<br>[<br>[                                                                                                                                                                                                                                                                                                                                                                                                                                                                                                                                                                                                                                                                                                                                                        | <ul> <li>X Permit of a pit, closed-loop system, below-grade</li> <li>Closure of a pit, closed-loop system, below-grade</li> <li>Modification to an existing permit</li> <li>Closure plan only submitted for an existing permit</li> <li>below-grade tank, or proposed alternative method</li> </ul>                                                                                                                       | e tank, or proposed alternative method<br>itted or non-permitted pit, closed-loop system,                           |
| Please be advised that approval of t                                                                                                                                                                                                                                                                                                                                                                                                                                                                                                                                                                                                                                                                                                                                             | blication (Form C-144) per individual pit, closed-lo<br>his request does not relieve the operator of liability should operations<br>the the operator of its responsibility to comply with any other applicable                                                                                                                                                                                                            | result in pollution of surface water, ground water or the                                                           |
| I         Burlington Resources Oil of Address:           PO Box 4289, Farmington                                                                                                                                                                                                                                                                                                                                                                                                                                                                                                                                                                                                                                                                                                 |                                                                                                                                                                                                                                                                                                                                                                                                                           | OGRID#: <u>14538</u>                                                                                                |
| Facility or well name: SAN JUAN 27                                                                                                                                                                                                                                                                                                                                                                                                                                                                                                                                                                                                                                                                                                                                               | -5 UNIT 54                                                                                                                                                                                                                                                                                                                                                                                                                |                                                                                                                     |
| API Number:      30         U/L or Qtr/Qtr:       L       Section         Center of Proposed Design:       Latitude:         Surface Owner:       X       Federal                                                                                                                                                                                                                                                                                                                                                                                                                                                                                                                                                                                                                | 03982365         OCD Permit Number           :         31         Township:         27N         Range:                                                                                                                                                                                                                                                                                                                    | 5W         County:         Rio Arriba           -107.40666°W         NAD:         X 1927                            |
| <sup>2</sup> <u><b>Pit:</b></u> Subsection F or G of 19.15.17.                                                                                                                                                                                                                                                                                                                                                                                                                                                                                                                                                                                                                                                                                                                   |                                                                                                                                                                                                                                                                                                                                                                                                                           |                                                                                                                     |
| Pit:       Subsection F or G of 19.15.17.         Temporary:       Drilling         Worke         Permanent       Emergency         Lined       Unlined         String-Reinforced                                                                                                                                                                                                                                                                                                                                                                                                                                                                                                                                                                                                | ver<br>vitation P&A<br>r type: Thickness mil LLDPE                                                                                                                                                                                                                                                                                                                                                                        | HDPE         PVC         Other                                                                                      |
| Pit:       Subsection F or G of 19.15.17.         Temporary:       Drilling       Worko         Permanent       Emergency       Cave         Lined       Unlined       Line         String-Reinforced       Liner Seams:       Welded       Fact         3       Closed-loop System:       Subsection         Type of Operation:       P&A                                                                                                                                                                                                                                                                                                                                                                                                                                       | ver<br>vitation P&A<br>r type: Thickness mil LLDPE<br>ory Other Volume:<br>n H of 19.15.17.11 NMAC<br>Drilling a new well Workover or Drilling (Applies to<br>notice of intent)<br>I Steel Tanks Haul-off Bins Other<br>ype: Thickness mil LLDPE F                                                                                                                                                                        | HDPE PVC Other<br>bbl Dimensions L x W x D<br>o activities which require prior approval of a permit or              |
| Pit:       Subsection F or G of 19.15.17.         Temporary:       Drilling       Worko         Permanent       Emergency       Cave         Lined       Unlined       Line         String-Reinforced       Liner Seams:       Welded       Fact         3       Closed-loop System:       Subsection         Type of Operation:       P&A       Drying Pad       Above Ground         Lined       Unlined       Liner to                                                                                                                                                                                                                                                                                                                                                        | ver<br>vitation P&A<br>r type: Thickness mil LLDPE<br>ory Other Volume:<br>n H of 19.15.17.11 NMAC<br>Drilling a new well Workover or Drilling (Applies to<br>notice of intent)<br>I Steel Tanks Haul-off Bins Other<br>ype: Thickness mil LLDPE H<br>ory Other<br>f 19.15.17.11 NMAC<br>Type of fluid: Produced Water<br>Metal<br>extion X Visible sidewalls, liner, 6-inch lift and aut<br>Visible sidewalls only Other | HDPE       PVC       Other                                                                                          |
| Pit:       Subsection F or G of 19.15.17.         Temporary:       Drilling       Worko         Permanent       Emergency       Cav         Lined       Unlined       Lined         String-Reinforced       Liner Seams:       Welded       Fact         3       Closed-loop System:       Subsection         Type of Operation:       P&A       Image: Subsection Type of Operation:       P&A         Drying Pad       Above Ground       Liner to Liner to Liner to Liner Seams:       Welded       Fact         4       X       Below-grade tank:       Subsection I construction material:       Secondary containment with leak detered         Visible sidewalls and liner       Liner Type:       Thickness         5       Alternative Method:       Striner to Method: | ver<br>vitation P&A<br>r type: Thickness mil LLDPE<br>ory Other Volume:<br>n H of 19.15.17.11 NMAC<br>Drilling a new well Workover or Drilling (Applies to<br>notice of intent)<br>I Steel Tanks Haul-off Bins Other<br>ype: Thickness mil LLDPE H<br>ory Other<br>f 19.15.17.11 NMAC<br>Type of fluid: Produced Water<br>Metal<br>ection X Visible sidewalls, liner, 6-inch lift and aut<br>Visible sidewalls only Other | HDPE PVC Other                                                                                                      |