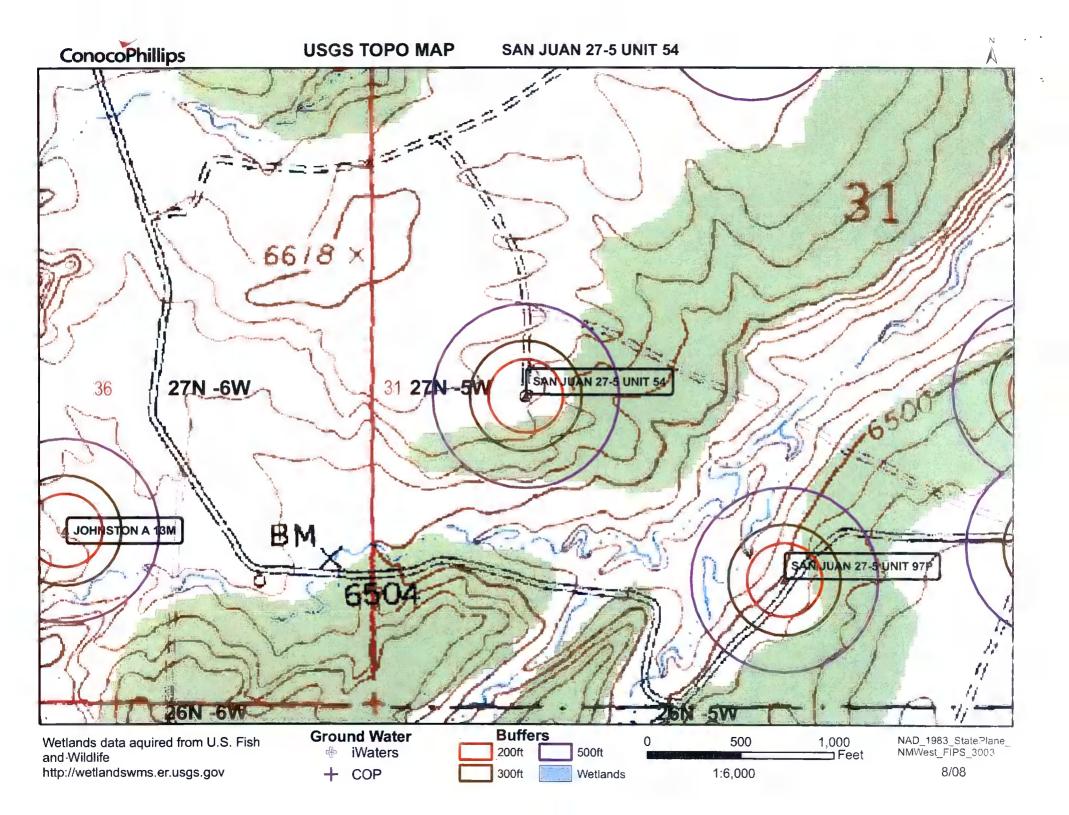

| District 1<br>1625 N. French Dr., Hobbs, NM 88240                                                                                                                                                                                                                                                                                                                                                                                                                                                                                                                                                                                                                                                                                                                                | State of New Mexico<br>Energy Ministry and Natural Resources<br>epartment                                                                                                                                                                                                                                                                                                                                                 | Form C<br>July 21,<br>For temporary pits, closed-loop sytems, and below-grad                                        |
|----------------------------------------------------------------------------------------------------------------------------------------------------------------------------------------------------------------------------------------------------------------------------------------------------------------------------------------------------------------------------------------------------------------------------------------------------------------------------------------------------------------------------------------------------------------------------------------------------------------------------------------------------------------------------------------------------------------------------------------------------------------------------------|---------------------------------------------------------------------------------------------------------------------------------------------------------------------------------------------------------------------------------------------------------------------------------------------------------------------------------------------------------------------------------------------------------------------------|---------------------------------------------------------------------------------------------------------------------|
| REGISTER                                                                                                                                                                                                                                                                                                                                                                                                                                                                                                                                                                                                                                                                                                                                                                         | Trvation Division<br>h St. Francis Dr.<br>Santa Fe, NM 87505                                                                                                                                                                                                                                                                                                                                                              | tanks, submit to the appropriate NMOCD District Office.<br>For permanent pits and exceptions submit to the Santa F- |
| District IV<br>1220 S. St. Francis Dr., Santa Fe, NM 87505                                                                                                                                                                                                                                                                                                                                                                                                                                                                                                                                                                                                                                                                                                                       |                                                                                                                                                                                                                                                                                                                                                                                                                           | Environmental Bureau office and provide a copy to the appropriate NMOCD District Office.                            |
|                                                                                                                                                                                                                                                                                                                                                                                                                                                                                                                                                                                                                                                                                                                                                                                  | Pit, Closed-Loop System, Below-Grad                                                                                                                                                                                                                                                                                                                                                                                       | le Tank, or                                                                                                         |
| Propose                                                                                                                                                                                                                                                                                                                                                                                                                                                                                                                                                                                                                                                                                                                                                                          | d Alternative Method Permit or Closur                                                                                                                                                                                                                                                                                                                                                                                     | re Plan Application                                                                                                 |
| Type of action:<br>[<br>[                                                                                                                                                                                                                                                                                                                                                                                                                                                                                                                                                                                                                                                                                                                                                        | <ul> <li>X Permit of a pit, closed-loop system, below-grade</li> <li>Closure of a pit, closed-loop system, below-grade</li> <li>Modification to an existing permit</li> <li>Closure plan only submitted for an existing permit</li> <li>below-grade tank, or proposed alternative method</li> </ul>                                                                                                                       | e tank, or proposed alternative method<br>itted or non-permitted pit, closed-loop system,                           |
| Please be advised that approval of t                                                                                                                                                                                                                                                                                                                                                                                                                                                                                                                                                                                                                                                                                                                                             | blication (Form C-144) per individual pit, closed-lo<br>his request does not relieve the operator of liability should operations<br>the the operator of its responsibility to comply with any other applicable                                                                                                                                                                                                            | result in pollution of surface water, ground water or the                                                           |
| I         Burlington Resources Oil of Address:           PO Box 4289, Farmington                                                                                                                                                                                                                                                                                                                                                                                                                                                                                                                                                                                                                                                                                                 |                                                                                                                                                                                                                                                                                                                                                                                                                           | OGRID#: <u>14538</u>                                                                                                |
| Facility or well name: SAN JUAN 27                                                                                                                                                                                                                                                                                                                                                                                                                                                                                                                                                                                                                                                                                                                                               | -5 UNIT 54                                                                                                                                                                                                                                                                                                                                                                                                                |                                                                                                                     |
| API Number:      30         U/L or Qtr/Qtr:       L       Section         Center of Proposed Design:       Latitude:         Surface Owner:       X       Federal                                                                                                                                                                                                                                                                                                                                                                                                                                                                                                                                                                                                                | 03982365         OCD Permit Number           :         31         Township:         27N         Range:                                                                                                                                                                                                                                                                                                                    | 5W         County:         Rio Arriba           -107.40666°W         NAD:         X 1927                            |
| <sup>2</sup> <u><b>Pit:</b></u> Subsection F or G of 19.15.17.                                                                                                                                                                                                                                                                                                                                                                                                                                                                                                                                                                                                                                                                                                                   |                                                                                                                                                                                                                                                                                                                                                                                                                           |                                                                                                                     |
| Pit:       Subsection F or G of 19.15.17.         Temporary:       Drilling         Worke         Permanent       Emergency         Lined       Unlined         String-Reinforced                                                                                                                                                                                                                                                                                                                                                                                                                                                                                                                                                                                                | ver<br>vitation P&A<br>r type: Thickness mil LLDPE                                                                                                                                                                                                                                                                                                                                                                        | HDPE         PVC         Other                                                                                      |
| Pit:       Subsection F or G of 19.15.17.         Temporary:       Drilling       Worko         Permanent       Emergency       Cave         Lined       Unlined       Line         String-Reinforced       Liner Seams:       Welded       Fact         3       Closed-loop System:       Subsection         Type of Operation:       P&A                                                                                                                                                                                                                                                                                                                                                                                                                                       | ver<br>vitation P&A<br>r type: Thickness mil LLDPE<br>ory Other Volume:<br>n H of 19.15.17.11 NMAC<br>Drilling a new well Workover or Drilling (Applies to<br>notice of intent)<br>I Steel Tanks Haul-off Bins Other<br>ype: Thickness mil LLDPE F                                                                                                                                                                        | HDPE PVC Other<br>bbl Dimensions L x W x D<br>o activities which require prior approval of a permit or              |
| Pit:       Subsection F or G of 19.15.17.         Temporary:       Drilling       Worko         Permanent       Emergency       Cave         Lined       Unlined       Line         String-Reinforced       Liner Seams:       Welded       Fact         3       Closed-loop System:       Subsection         Type of Operation:       P&A       Drying Pad       Above Ground         Lined       Unlined       Liner to                                                                                                                                                                                                                                                                                                                                                        | ver<br>vitation P&A<br>r type: Thickness mil LLDPE<br>ory Other Volume:<br>n H of 19.15.17.11 NMAC<br>Drilling a new well Workover or Drilling (Applies to<br>notice of intent)<br>I Steel Tanks Haul-off Bins Other<br>ype: Thickness mil LLDPE H<br>ory Other<br>f 19.15.17.11 NMAC<br>Type of fluid: Produced Water<br>Metal<br>extion X Visible sidewalls, liner, 6-inch lift and aut<br>Visible sidewalls only Other | HDPE       PVC       Other                                                                                          |
| Pit:       Subsection F or G of 19.15.17.         Temporary:       Drilling       Worko         Permanent       Emergency       Cav         Lined       Unlined       Lined         String-Reinforced       Liner Seams:       Welded       Fact         3       Closed-loop System:       Subsection         Type of Operation:       P&A       Image: Subsection Type of Operation:       P&A         Drying Pad       Above Ground       Liner to Liner to Liner to Liner Seams:       Welded       Fact         4       X       Below-grade tank:       Subsection I construction material:       Secondary containment with leak detered         Visible sidewalls and liner       Liner Type:       Thickness         5       Alternative Method:       Striner to Method: | ver<br>vitation P&A<br>r type: Thickness mil LLDPE<br>ory Other Volume:<br>n H of 19.15.17.11 NMAC<br>Drilling a new well Workover or Drilling (Applies to<br>notice of intent)<br>I Steel Tanks Haul-off Bins Other<br>ype: Thickness mil LLDPE H<br>ory Other<br>f 19.15.17.11 NMAC<br>Type of fluid: Produced Water<br>Metal<br>ection X Visible sidewalls, liner, 6-inch lift and aut<br>Visible sidewalls only Other | HDPE PVC Other                                                                                                      |