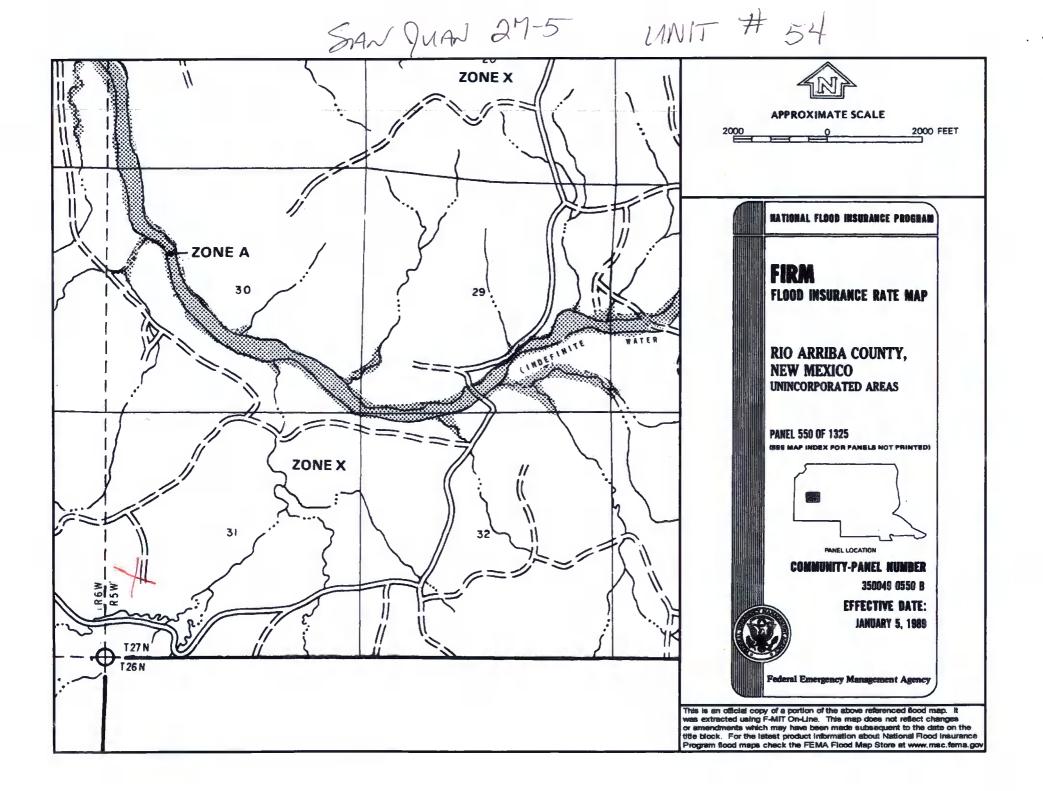

| District 1<br>1625 N. French Dr., Hobbs, NM 88240                                                                                                                                                                                                                                                                                                                                                                                                                                                                                                                                                                                                                                                                                                                                | State of New Mexico<br>Energy Ministry and Natural Resources<br>epartment                                                                                                                                                                                                                                                                                                                                                 | Form C<br>July 21,<br>For temporary pits, closed-loop sytems, and below-grad                                        |
|----------------------------------------------------------------------------------------------------------------------------------------------------------------------------------------------------------------------------------------------------------------------------------------------------------------------------------------------------------------------------------------------------------------------------------------------------------------------------------------------------------------------------------------------------------------------------------------------------------------------------------------------------------------------------------------------------------------------------------------------------------------------------------|---------------------------------------------------------------------------------------------------------------------------------------------------------------------------------------------------------------------------------------------------------------------------------------------------------------------------------------------------------------------------------------------------------------------------|---------------------------------------------------------------------------------------------------------------------|
| REGISTER                                                                                                                                                                                                                                                                                                                                                                                                                                                                                                                                                                                                                                                                                                                                                                         | Trvation Division<br>h St. Francis Dr.<br>Santa Fe, NM 87505                                                                                                                                                                                                                                                                                                                                                              | tanks, submit to the appropriate NMOCD District Office.<br>For permanent pits and exceptions submit to the Santa F- |
| District IV<br>1220 S. St. Francis Dr., Santa Fe, NM 87505                                                                                                                                                                                                                                                                                                                                                                                                                                                                                                                                                                                                                                                                                                                       |                                                                                                                                                                                                                                                                                                                                                                                                                           | Environmental Bureau office and provide a copy to the appropriate NMOCD District Office.                            |
|                                                                                                                                                                                                                                                                                                                                                                                                                                                                                                                                                                                                                                                                                                                                                                                  | Pit, Closed-Loop System, Below-Grad                                                                                                                                                                                                                                                                                                                                                                                       | le Tank, or                                                                                                         |
| Propose                                                                                                                                                                                                                                                                                                                                                                                                                                                                                                                                                                                                                                                                                                                                                                          | d Alternative Method Permit or Closur                                                                                                                                                                                                                                                                                                                                                                                     | re Plan Application                                                                                                 |
| Type of action:<br>[<br>[                                                                                                                                                                                                                                                                                                                                                                                                                                                                                                                                                                                                                                                                                                                                                        | <ul> <li>X Permit of a pit, closed-loop system, below-grade</li> <li>Closure of a pit, closed-loop system, below-grade</li> <li>Modification to an existing permit</li> <li>Closure plan only submitted for an existing permit</li> <li>below-grade tank, or proposed alternative method</li> </ul>                                                                                                                       | e tank, or proposed alternative method<br>itted or non-permitted pit, closed-loop system,                           |
| Please be advised that approval of t                                                                                                                                                                                                                                                                                                                                                                                                                                                                                                                                                                                                                                                                                                                                             | blication (Form C-144) per individual pit, closed-lo<br>his request does not relieve the operator of liability should operations<br>the the operator of its responsibility to comply with any other applicable                                                                                                                                                                                                            | result in pollution of surface water, ground water or the                                                           |
| I         Burlington Resources Oil of Address:           PO Box 4289, Farmington                                                                                                                                                                                                                                                                                                                                                                                                                                                                                                                                                                                                                                                                                                 |                                                                                                                                                                                                                                                                                                                                                                                                                           | OGRID#: <u>14538</u>                                                                                                |
| Facility or well name: SAN JUAN 27                                                                                                                                                                                                                                                                                                                                                                                                                                                                                                                                                                                                                                                                                                                                               | -5 UNIT 54                                                                                                                                                                                                                                                                                                                                                                                                                |                                                                                                                     |
| API Number:      30         U/L or Qtr/Qtr:       L       Section         Center of Proposed Design:       Latitude:         Surface Owner:       X       Federal                                                                                                                                                                                                                                                                                                                                                                                                                                                                                                                                                                                                                | 03982365         OCD Permit Number           :         31         Township:         27N         Range:                                                                                                                                                                                                                                                                                                                    | 5W         County:         Rio Arriba           -107.40666°W         NAD:         X 1927                            |
| <sup>2</sup> <u><b>Pit:</b></u> Subsection F or G of 19.15.17.                                                                                                                                                                                                                                                                                                                                                                                                                                                                                                                                                                                                                                                                                                                   |                                                                                                                                                                                                                                                                                                                                                                                                                           |                                                                                                                     |
| Pit:       Subsection F or G of 19.15.17.         Temporary:       Drilling         Worke         Permanent       Emergency         Lined       Unlined         String-Reinforced                                                                                                                                                                                                                                                                                                                                                                                                                                                                                                                                                                                                | ver<br>vitation P&A<br>r type: Thickness mil LLDPE                                                                                                                                                                                                                                                                                                                                                                        | HDPE         PVC         Other                                                                                      |
| Pit:       Subsection F or G of 19.15.17.         Temporary:       Drilling       Worko         Permanent       Emergency       Cave         Lined       Unlined       Line         String-Reinforced       Liner Seams:       Welded       Fact         3       Closed-loop System:       Subsection         Type of Operation:       P&A                                                                                                                                                                                                                                                                                                                                                                                                                                       | ver<br>vitation P&A<br>r type: Thickness mil LLDPE<br>ory Other Volume:<br>n H of 19.15.17.11 NMAC<br>Drilling a new well Workover or Drilling (Applies to<br>notice of intent)<br>I Steel Tanks Haul-off Bins Other<br>ype: Thickness mil LLDPE F                                                                                                                                                                        | HDPE PVC Other<br>bbl Dimensions L x W x D<br>o activities which require prior approval of a permit or              |
| Pit:       Subsection F or G of 19.15.17.         Temporary:       Drilling       Worko         Permanent       Emergency       Cave         Lined       Unlined       Line         String-Reinforced       Liner Seams:       Welded       Fact         3       Closed-loop System:       Subsection         Type of Operation:       P&A       Drying Pad       Above Ground         Lined       Unlined       Liner to                                                                                                                                                                                                                                                                                                                                                        | ver<br>vitation P&A<br>r type: Thickness mil LLDPE<br>ory Other Volume:<br>n H of 19.15.17.11 NMAC<br>Drilling a new well Workover or Drilling (Applies to<br>notice of intent)<br>I Steel Tanks Haul-off Bins Other<br>ype: Thickness mil LLDPE H<br>ory Other<br>f 19.15.17.11 NMAC<br>Type of fluid: Produced Water<br>Metal<br>extion X Visible sidewalls, liner, 6-inch lift and aut<br>Visible sidewalls only Other | HDPE       PVC       Other                                                                                          |
| Pit:       Subsection F or G of 19.15.17.         Temporary:       Drilling       Worko         Permanent       Emergency       Cav         Lined       Unlined       Lined         String-Reinforced       Liner Seams:       Welded       Fact         3       Closed-loop System:       Subsection         Type of Operation:       P&A       Image: Subsection Type of Operation:       P&A         Drying Pad       Above Ground       Liner to Liner to Liner to Liner Seams:       Welded       Fact         4       X       Below-grade tank:       Subsection I construction material:       Secondary containment with leak detered         Visible sidewalls and liner       Liner Type:       Thickness         5       Alternative Method:       Striner to Method: | ver<br>vitation P&A<br>r type: Thickness mil LLDPE<br>ory Other Volume:<br>n H of 19.15.17.11 NMAC<br>Drilling a new well Workover or Drilling (Applies to<br>notice of intent)<br>I Steel Tanks Haul-off Bins Other<br>ype: Thickness mil LLDPE H<br>ory Other<br>f 19.15.17.11 NMAC<br>Type of fluid: Produced Water<br>Metal<br>ection X Visible sidewalls, liner, 6-inch lift and aut<br>Visible sidewalls only Other | HDPE PVC Other                                                                                                      |