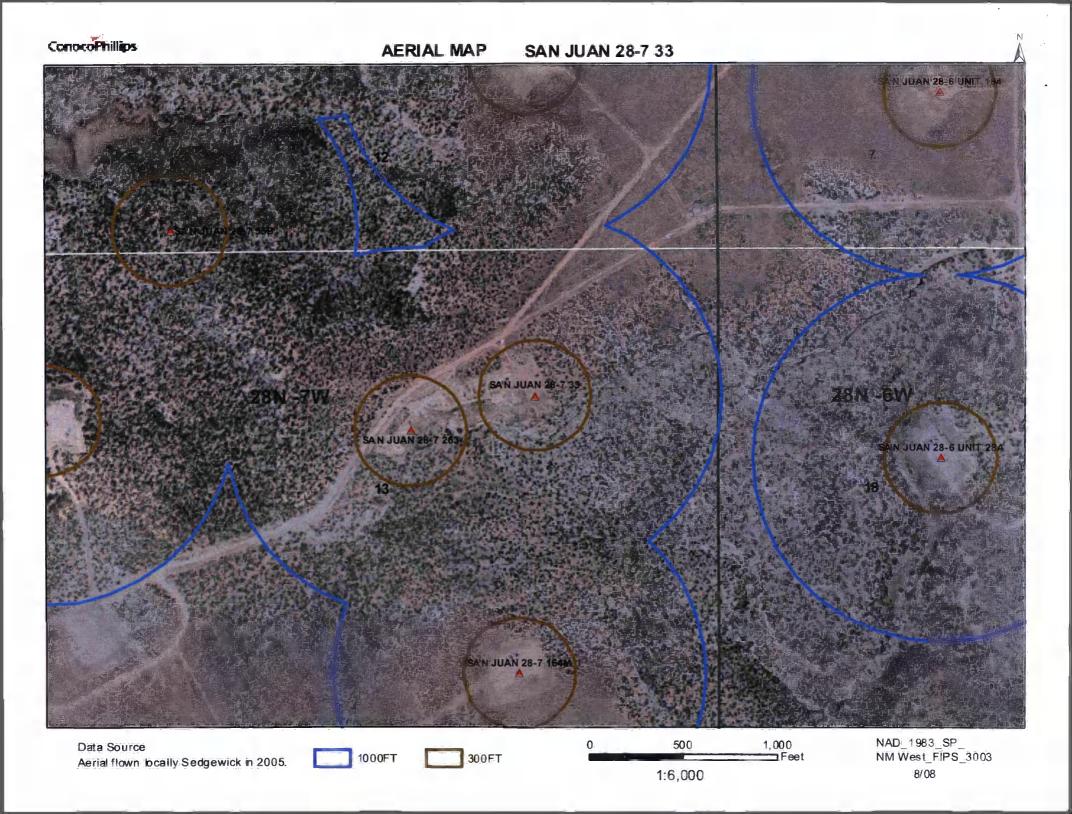

| Fencing: Subsection D of 19.15.17.11 NMAC (Applies to permanent pit, temporary pits, and below-grade tanks)  Chain link, six feet in height, two strands of barbed wire at top (Required if located within 1000 feet of a permanent residence, school, hospital, instance from foot height, four strands of barbed wire evenly spaced between one and four feet  X Alternate. Please specify 4' hog wire fencing topped with two strands barbed wire.                                                                                                                                                                                                                                                              | titution or ch  | arch)    |
|--------------------------------------------------------------------------------------------------------------------------------------------------------------------------------------------------------------------------------------------------------------------------------------------------------------------------------------------------------------------------------------------------------------------------------------------------------------------------------------------------------------------------------------------------------------------------------------------------------------------------------------------------------------------------------------------------------------------|-----------------|----------|
| Netting: Subsection E of 19.15.17.11 NMAC (Applies to permanent pits and permanent open top tanks)  X Screen Netting Other  Monthly inspections (If netting or screening is not physically feasible)                                                                                                                                                                                                                                                                                                                                                                                                                                                                                                               |                 |          |
| Signs: Subsection C of 19.15.17.11 NMAC  12" X 24". 2" lettering, providing Operator's name, site location, and emergency telephone numbers  X Signed in compliance with 19.15.3.103 NMAC                                                                                                                                                                                                                                                                                                                                                                                                                                                                                                                          |                 |          |
| Administrative Approvals and Exceptions:  Justifications and/or demonstrations of equivalency are required. Please refer to 19.15.17 NMAC for guidance.  Please check a box if one or more of the following is requested, if not leave blank:  X Administrative approval(s): Requests must be submitted to the appropriate division district of the Santa Fe Environmental Bureau office for constraints (Fencing/BGT Liner)  Exception(s): Requests must be submitted to the Santa Fe Environmental Bureau office for consideration of approval.                                                                                                                                                                  | sideration of a | pproval. |
| Siting Criteria (regarding permitting): 19.15.17.10 NMAC Instructions: The applicant must demonstrate compliance for each siting criteria below in the application. Recommendations of acceptable source material are provided below. Requests regarding changes to certain siting criteria may require administrative approval from the appropriate district office or may be considered an exception which must be submitted to the Santa Fe Environmental Bureau Office for consideration of approval. Applicant must attach justification for request. Please refer to 19.15.17.10 NMAC for guidance. Siting criteria does not apply to drying pads or above grade-tanks associated with a closed-loop system. |                 |          |
| Ground water is less than 50 feet below the bottom of the temporary pit, permanent pit, or below-grade tank.  - NM Office of the State Engineer - iWATERS database search; USGS; Data obtained from nearby wells  Within 300 feet of a continuously flowing watercourse, or 200 feet of any other watercourse, lakebed, sinkhole, or playa lake (measured from the ordinary high-water mark).                                                                                                                                                                                                                                                                                                                      | ☐ Yes           | X No     |
| - Topographic map; Visual inspection (certification) of the proposed site  Within 300 feet from a permanent residence, school, hospital, institution, or church in existence at the time of initial application.  (Applies to temporary, emergency, or cavitation pits and below-grade tanks)                                                                                                                                                                                                                                                                                                                                                                                                                      | ☐Yes<br>☐NA     | XNo      |
| <ul> <li>Visual inspection (certification) of the proposed site; Aerial photo; Satellite image</li> <li>Within 1000 feet from a permanent residence, school, hospital, institution, or church in existence at the time of initial application.</li> <li>(Applied to permanent pits)</li> <li>Visual inspection (certification) of the proposed site; Aerial photo; Satellite image</li> </ul>                                                                                                                                                                                                                                                                                                                      | Yes<br>XNA      | □No      |
| Within 500 horizonal feet of a private, domestic fresh water well or spring that less than five households use for domestic or stock watering purposes, or within 1000 horizontal feet of any other fresh water well or spring, in existence at the time of initial application.                                                                                                                                                                                                                                                                                                                                                                                                                                   | Yes             | XNo      |
| - NM Office of the State Engineer - iWATERS database search; Visual inspection (certification) of the proposed site.  Within incorporated municipal boundaries or within a defined municipal fresh water well field covered under a municipal ordinance adopted pursuant to NMSA 1978, Section 3-27-3, as amended  - Written confirmation or verification from the municipality; Written approval obtained from the municipality                                                                                                                                                                                                                                                                                   | Yes             | XNo      |
| Within 500 feet of a wetland.  - US Fish and Wildlife Wetland Identification map; Topographic map; Visual inspection (certification) of the proposed site Within the area overlying a subsurface mine.                                                                                                                                                                                                                                                                                                                                                                                                                                                                                                             | Yes Yes         | X No     |
| <ul> <li>Written confirmation or verification or map from the NM EMNRD - Mining and Mineral Division</li> <li>Within an unstable area.</li> <li>Engineering measures incorporated into the design; NM Bureau of Geology &amp; Mineral Resources; USGS: NM Geological</li> </ul>                                                                                                                                                                                                                                                                                                                                                                                                                                    | Yes             | XNo      |
| Society; Topographic map  Within a 100-year floodplain  - FEMA map                                                                                                                                                                                                                                                                                                                                                                                                                                                                                                                                                                                                                                                 | Yes             | XNo      |