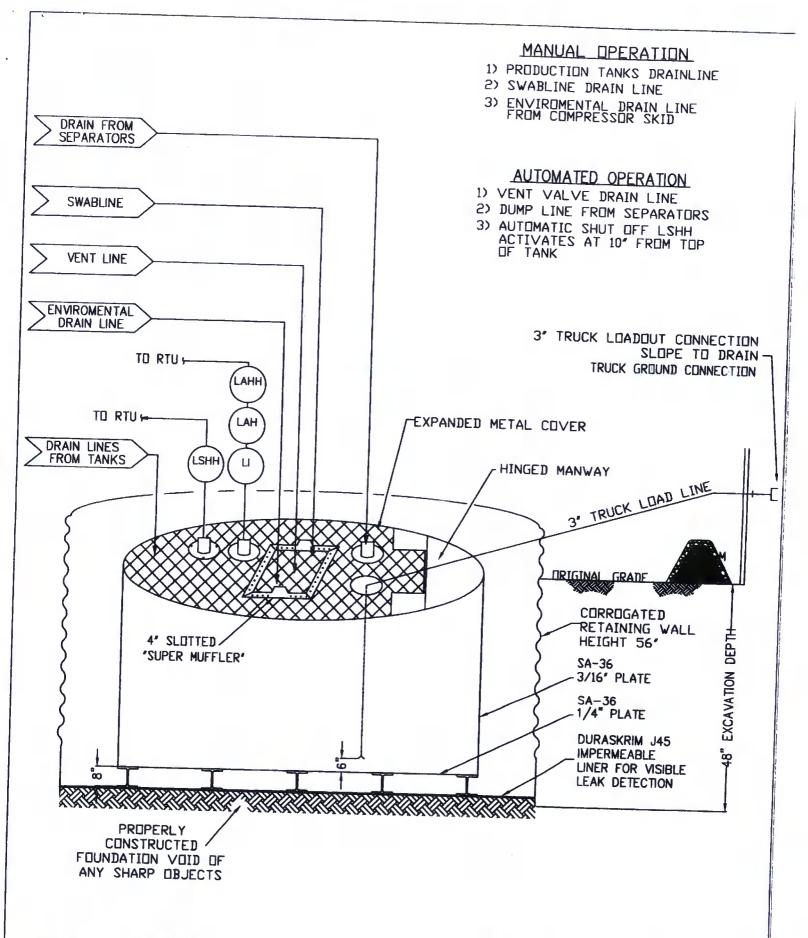

| Temporary Pits, Emergency Pits and Below-grade Tanks Permit Application Attachment Checklist: Subsection B of 19.15.17.9 NMAC Instructions: Each of the following items must be attached to the application. Please indicate, by a check mark in the box, that the documents are attached.                                                                                                                                                                                                                                                                                                                                                                                                                                                                                                                                                                                                                                                                                                                                                                                                                                                                                                                                                                                                                                                                                                                                                                                                             |
|--------------------------------------------------------------------------------------------------------------------------------------------------------------------------------------------------------------------------------------------------------------------------------------------------------------------------------------------------------------------------------------------------------------------------------------------------------------------------------------------------------------------------------------------------------------------------------------------------------------------------------------------------------------------------------------------------------------------------------------------------------------------------------------------------------------------------------------------------------------------------------------------------------------------------------------------------------------------------------------------------------------------------------------------------------------------------------------------------------------------------------------------------------------------------------------------------------------------------------------------------------------------------------------------------------------------------------------------------------------------------------------------------------------------------------------------------------------------------------------------------------|
| X Hydrogeologic Report (Below-grade Tanks) - based upon the requirements of Paragraph (4) of Subsection B of 19.15.17.9 NMAC                                                                                                                                                                                                                                                                                                                                                                                                                                                                                                                                                                                                                                                                                                                                                                                                                                                                                                                                                                                                                                                                                                                                                                                                                                                                                                                                                                           |
| Hydrogeologic Data (Temporary and Emergency Pits) - based upon the requirements of Paragraph (2) of Subsection B of 19.15.17.9                                                                                                                                                                                                                                                                                                                                                                                                                                                                                                                                                                                                                                                                                                                                                                                                                                                                                                                                                                                                                                                                                                                                                                                                                                                                                                                                                                         |
| X Siting Criteria Compliance Demonstrations - based upon the appropriate requirements of 19.15.17.10 NMAC                                                                                                                                                                                                                                                                                                                                                                                                                                                                                                                                                                                                                                                                                                                                                                                                                                                                                                                                                                                                                                                                                                                                                                                                                                                                                                                                                                                              |
| X Design Plan - based upon the appropriate requirements of 19.15.17.11 NMAC                                                                                                                                                                                                                                                                                                                                                                                                                                                                                                                                                                                                                                                                                                                                                                                                                                                                                                                                                                                                                                                                                                                                                                                                                                                                                                                                                                                                                            |
| X Operating and Maintenance Plan - based upon the appropriate requirements of 19.15.17.12 NMAC                                                                                                                                                                                                                                                                                                                                                                                                                                                                                                                                                                                                                                                                                                                                                                                                                                                                                                                                                                                                                                                                                                                                                                                                                                                                                                                                                                                                         |
| X Closure Plan (Please complete Boxes 14 through 18, if applicable) - based upon the appropriate requirements of Subsection C of                                                                                                                                                                                                                                                                                                                                                                                                                                                                                                                                                                                                                                                                                                                                                                                                                                                                                                                                                                                                                                                                                                                                                                                                                                                                                                                                                                       |
| 19.15.17.9 NMAC and 19.15.17.13 NMAC                                                                                                                                                                                                                                                                                                                                                                                                                                                                                                                                                                                                                                                                                                                                                                                                                                                                                                                                                                                                                                                                                                                                                                                                                                                                                                                                                                                                                                                                   |
| Previously Approved Design (attach copy of design)  API or Permit                                                                                                                                                                                                                                                                                                                                                                                                                                                                                                                                                                                                                                                                                                                                                                                                                                                                                                                                                                                                                                                                                                                                                                                                                                                                                                                                                                                                                                      |
| Closed-loop Systems Permit Application Attachment Checklist: Subsection B of 19.15.17.9 NMAC  Instructions: Each of the following items must be attached to the application. Please indicate, by a check mark in the box, that the documents are attached.  Geologic and Hydrogeologic Data (only for on-site closure) - based upon the requirements of Paragraph (3) of Subsection B of 19.15.17.9  Siting Criteria Compliance Demonstrations (only for on-site closure) - based upon the appropriate requirements of 19.15.17.10 NMAC  Design Plan - based upon the appropriate requirements of 19.15.17.11 NMAC  Operating and Maintenance Plan - based upon the appropriate requirements of 19.15.17.12 NMAC  Closure Plan (Please complete Boxes 14 through 18, if applicable) - based upon the appropriate requirements of Subsection C of 19.15.17.9                                                                                                                                                                                                                                                                                                                                                                                                                                                                                                                                                                                                                                            |
| NMAC and 19.15.17.13 NMAC                                                                                                                                                                                                                                                                                                                                                                                                                                                                                                                                                                                                                                                                                                                                                                                                                                                                                                                                                                                                                                                                                                                                                                                                                                                                                                                                                                                                                                                                              |
| Previously Approved Design (attach copy of design)  API                                                                                                                                                                                                                                                                                                                                                                                                                                                                                                                                                                                                                                                                                                                                                                                                                                                                                                                                                                                                                                                                                                                                                                                                                                                                                                                                                                                                                                                |
| Previously Approved Operating and Maintenance Plan API                                                                                                                                                                                                                                                                                                                                                                                                                                                                                                                                                                                                                                                                                                                                                                                                                                                                                                                                                                                                                                                                                                                                                                                                                                                                                                                                                                                                                                                 |
| Permanent Pits Permit Application Checklist: Subsection B of 19.15.17.9 NMAC  Instructions: Each of the following items must be attached to the application. Please indicate, by a check mark in the box, that the documents are attached.  Hydrogeologic Report - based upon the requirements of Paragraph (I) of Subsection B of 19.15.17.9 NMAC  Siting Criteria Compliance Demonstrations - based upon the appropriate requirements of 19.15.17.10 NMAC  Climatological Factors Assessment  Certified Engineering Design Plans - based upon the appropriate requirements of 19.15.17.11 NMAC  Dike Protection and Structural Integrity Design: based upon the appropriate requirements of 19.15.17.11 NMAC  Leak Detection Design - based upon the appropriate requirements of 19.15.17.11 NMAC  Liner Specifications and Compatibility Assessment - based upon the appropriate requirements of 19.15.17.11 NMAC  Quality Control/Quality Assurance Construction and Installation Plan  Operating and Maintenance Plan - based upon the appropriate requirements of 19.15.17.12 NMAC  Freeboard and Overtopping Prevention Plan - based upon the appropriate requirements of 19.15.17.11 NMAC  Nuisance or Hazardous Odors, including H2S, Prevention Plan  Emergency Response Plan  Oil Field Waste Stream Characterization  Monitoring and Inspection Plan  Erosion Control Plan  Closure Plan - based upon the appropriate requirements of Subsection C of 19.15.17.9 NMAC and 19.15.17.13 NMAC |
| Proposed Closure: 19.15.17.13 NMAC                                                                                                                                                                                                                                                                                                                                                                                                                                                                                                                                                                                                                                                                                                                                                                                                                                                                                                                                                                                                                                                                                                                                                                                                                                                                                                                                                                                                                                                                     |
| Instructions: Please complete the applicable boxes, Boxes 14 through 18, in regards to the proposed closure plan.                                                                                                                                                                                                                                                                                                                                                                                                                                                                                                                                                                                                                                                                                                                                                                                                                                                                                                                                                                                                                                                                                                                                                                                                                                                                                                                                                                                      |
| Type: Drilling Workover Emergency Cavitation P&A Permanent Pit X Below-grade Tank Closed-loop System                                                                                                                                                                                                                                                                                                                                                                                                                                                                                                                                                                                                                                                                                                                                                                                                                                                                                                                                                                                                                                                                                                                                                                                                                                                                                                                                                                                                   |
| Proposed Closure Method: V Worte Francisco and B. Touris (D. L. C. J. T. L.)                                                                                                                                                                                                                                                                                                                                                                                                                                                                                                                                                                                                                                                                                                                                                                                                                                                                                                                                                                                                                                                                                                                                                                                                                                                                                                                                                                                                                           |
| Proposed Closure Method: X Waste Excavation and Removal (Below-Grade Tank)  Waste Removal (Closed-loop systems only)                                                                                                                                                                                                                                                                                                                                                                                                                                                                                                                                                                                                                                                                                                                                                                                                                                                                                                                                                                                                                                                                                                                                                                                                                                                                                                                                                                                   |
| On-site Closure Method (only for temporary pits and closed-loop systems)                                                                                                                                                                                                                                                                                                                                                                                                                                                                                                                                                                                                                                                                                                                                                                                                                                                                                                                                                                                                                                                                                                                                                                                                                                                                                                                                                                                                                               |
| In-place Burial On-site Trench                                                                                                                                                                                                                                                                                                                                                                                                                                                                                                                                                                                                                                                                                                                                                                                                                                                                                                                                                                                                                                                                                                                                                                                                                                                                                                                                                                                                                                                                         |
| Alternative Closure Method (Exceptions must be submitted to the Santa Fe Environmental Bureau for consideration)                                                                                                                                                                                                                                                                                                                                                                                                                                                                                                                                                                                                                                                                                                                                                                                                                                                                                                                                                                                                                                                                                                                                                                                                                                                                                                                                                                                       |
| 15                                                                                                                                                                                                                                                                                                                                                                                                                                                                                                                                                                                                                                                                                                                                                                                                                                                                                                                                                                                                                                                                                                                                                                                                                                                                                                                                                                                                                                                                                                     |
| Waste Excavation and Removal Closure Plan Checklist: (19.15.17.13 NMAC) Instructions: Each of the following items must be attached to the closure plan.                                                                                                                                                                                                                                                                                                                                                                                                                                                                                                                                                                                                                                                                                                                                                                                                                                                                                                                                                                                                                                                                                                                                                                                                                                                                                                                                                |
| Please indicate, by a check mark in the box, that the documents are attached.  X Protocols and Procedures - based upon the appropriate requirements of 19.15.17.13 NMAC                                                                                                                                                                                                                                                                                                                                                                                                                                                                                                                                                                                                                                                                                                                                                                                                                                                                                                                                                                                                                                                                                                                                                                                                                                                                                                                                |
| X Confirmation Sampling Plan (if applicable) - based upon the appropriate requirements of Subsection F of 19.15.17.13 NMAC                                                                                                                                                                                                                                                                                                                                                                                                                                                                                                                                                                                                                                                                                                                                                                                                                                                                                                                                                                                                                                                                                                                                                                                                                                                                                                                                                                             |
| Disposal Facility Name and Permit Number (for liquids, drilling fluids and drill cuttings)                                                                                                                                                                                                                                                                                                                                                                                                                                                                                                                                                                                                                                                                                                                                                                                                                                                                                                                                                                                                                                                                                                                                                                                                                                                                                                                                                                                                             |
| X Soil Backfill and Cover Design Specifications - based upon the appropriate requirements of Subsection H of 19.15.17.13 NMAC                                                                                                                                                                                                                                                                                                                                                                                                                                                                                                                                                                                                                                                                                                                                                                                                                                                                                                                                                                                                                                                                                                                                                                                                                                                                                                                                                                          |
| X Re-vegetation Plan - based upon the appropriate requirements of Subsection 1 of 19.15.17.13 NMAC                                                                                                                                                                                                                                                                                                                                                                                                                                                                                                                                                                                                                                                                                                                                                                                                                                                                                                                                                                                                                                                                                                                                                                                                                                                                                                                                                                                                     |
| X Site Reclamation Plan - based upon the appropriate requirements of Subsection G of 19.15.17.13 NMAC                                                                                                                                                                                                                                                                                                                                                                                                                                                                                                                                                                                                                                                                                                                                                                                                                                                                                                                                                                                                                                                                                                                                                                                                                                                                                                                                                                                                  |