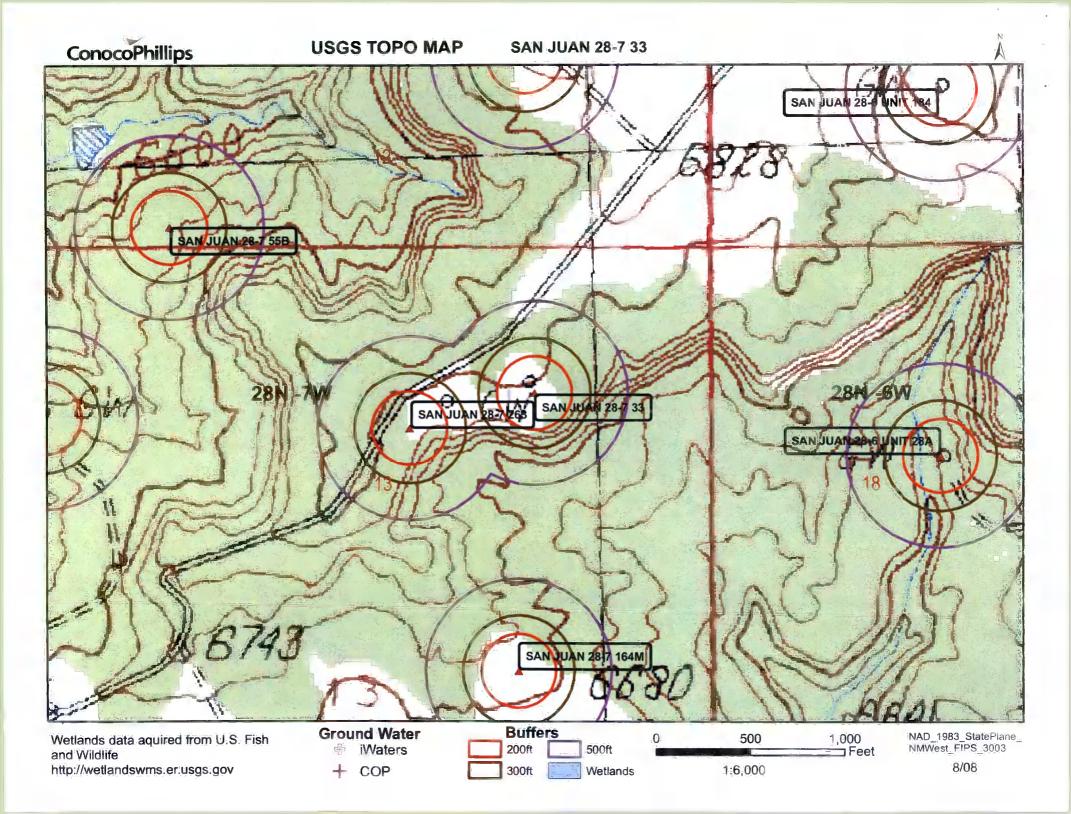

| Fencing: Subsection D of 19.15.17.11 NMAC (Applies to permanent pit, temporary pits, and below-grade tanks)  Chain link, six feet in height, two strands of barbed wire at top (Required if located within 1000 feet of a permanent residence, school, hospital, instance from foot height, four strands of barbed wire evenly spaced between one and four feet  X Alternate. Please specify 4' hog wire fencing topped with two strands barbed wire.                                                                                                                                                                                                                                                              | titution or ch  | arch)    |
|--------------------------------------------------------------------------------------------------------------------------------------------------------------------------------------------------------------------------------------------------------------------------------------------------------------------------------------------------------------------------------------------------------------------------------------------------------------------------------------------------------------------------------------------------------------------------------------------------------------------------------------------------------------------------------------------------------------------|-----------------|----------|
| Netting: Subsection E of 19.15.17.11 NMAC (Applies to permanent pits and permanent open top tanks)  X Screen Netting Other  Monthly inspections (If netting or screening is not physically feasible)                                                                                                                                                                                                                                                                                                                                                                                                                                                                                                               |                 |          |
| Signs: Subsection C of 19.15.17.11 NMAC  12" X 24". 2" lettering, providing Operator's name, site location, and emergency telephone numbers  X Signed in compliance with 19.15.3.103 NMAC                                                                                                                                                                                                                                                                                                                                                                                                                                                                                                                          |                 |          |
| Administrative Approvals and Exceptions:  Justifications and/or demonstrations of equivalency are required. Please refer to 19.15.17 NMAC for guidance.  Please check a box if one or more of the following is requested, if not leave blank:  X Administrative approval(s): Requests must be submitted to the appropriate division district of the Santa Fe Environmental Bureau office for constraints (Fencing/BGT Liner)  Exception(s): Requests must be submitted to the Santa Fe Environmental Bureau office for consideration of approval.                                                                                                                                                                  | sideration of a | pproval. |
| Siting Criteria (regarding permitting): 19.15.17.10 NMAC Instructions: The applicant must demonstrate compliance for each siting criteria below in the application. Recommendations of acceptable source material are provided below. Requests regarding changes to certain siting criteria may require administrative approval from the appropriate district office or may be considered an exception which must be submitted to the Santa Fe Environmental Bureau Office for consideration of approval. Applicant must attach justification for request. Please refer to 19.15.17.10 NMAC for guidance. Siting criteria does not apply to drying pads or above grade-tanks associated with a closed-loop system. |                 |          |
| Ground water is less than 50 feet below the bottom of the temporary pit, permanent pit, or below-grade tank.  - NM Office of the State Engineer - iWATERS database search; USGS; Data obtained from nearby wells  Within 300 feet of a continuously flowing watercourse, or 200 feet of any other watercourse, lakebed, sinkhole, or playa lake (measured from the ordinary high-water mark).                                                                                                                                                                                                                                                                                                                      | ☐ Yes           | X No     |
| - Topographic map; Visual inspection (certification) of the proposed site  Within 300 feet from a permanent residence, school, hospital, institution, or church in existence at the time of initial application.  (Applies to temporary, emergency, or cavitation pits and below-grade tanks)                                                                                                                                                                                                                                                                                                                                                                                                                      | ☐Yes<br>☐NA     | XNo      |
| <ul> <li>Visual inspection (certification) of the proposed site; Aerial photo; Satellite image</li> <li>Within 1000 feet from a permanent residence, school, hospital, institution, or church in existence at the time of initial application.</li> <li>(Applied to permanent pits)</li> <li>Visual inspection (certification) of the proposed site; Aerial photo; Satellite image</li> </ul>                                                                                                                                                                                                                                                                                                                      | Yes<br>XNA      | □No      |
| Within 500 horizonal feet of a private, domestic fresh water well or spring that less than five households use for domestic or stock watering purposes, or within 1000 horizontal feet of any other fresh water well or spring, in existence at the time of initial application.                                                                                                                                                                                                                                                                                                                                                                                                                                   | Yes             | XNo      |
| - NM Office of the State Engineer - iWATERS database search; Visual inspection (certification) of the proposed site.  Within incorporated municipal boundaries or within a defined municipal fresh water well field covered under a municipal ordinance adopted pursuant to NMSA 1978, Section 3-27-3, as amended  - Written confirmation or verification from the municipality; Written approval obtained from the municipality                                                                                                                                                                                                                                                                                   | Yes             | XNo      |
| Within 500 feet of a wetland.  - US Fish and Wildlife Wetland Identification map; Topographic map; Visual inspection (certification) of the proposed site Within the area overlying a subsurface mine.                                                                                                                                                                                                                                                                                                                                                                                                                                                                                                             | Yes Yes         | X No     |
| <ul> <li>Written confirmation or verification or map from the NM EMNRD - Mining and Mineral Division</li> <li>Within an unstable area.</li> <li>Engineering measures incorporated into the design; NM Bureau of Geology &amp; Mineral Resources; USGS: NM Geological</li> </ul>                                                                                                                                                                                                                                                                                                                                                                                                                                    | Yes             | XNo      |
| Society; Topographic map  Within a 100-year floodplain  - FEMA map                                                                                                                                                                                                                                                                                                                                                                                                                                                                                                                                                                                                                                                 | Yes             | XNo      |