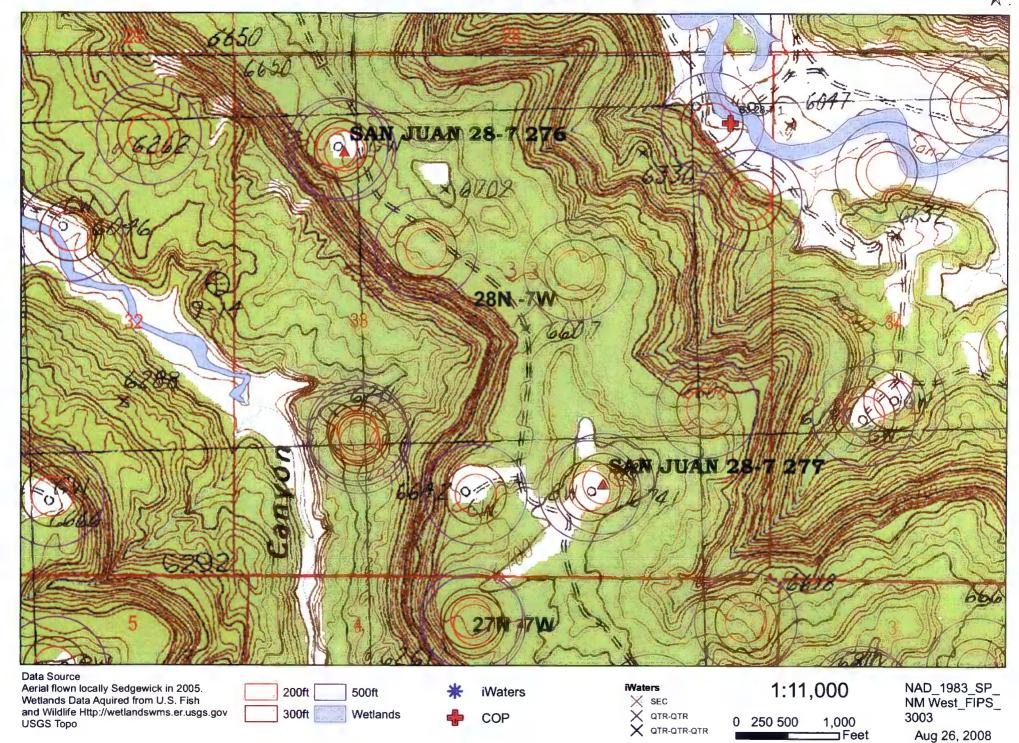

| Pit, Closed-Loop System, Below-Grade Tank, or<br>Proposed Alternative Method Permit or Closure Plan Application                                                                                                                                                                                                                                                                                                                                                                                                                                                                                                                                                                                                                                                                                                                                                                                                                                                                                                                                                                                                                                                                                                                                                                                                                                                                                                                                                                                                                                                                                                                                                                                                                                                                                                                                                                                                                                                                                                                                                                                                              |
|------------------------------------------------------------------------------------------------------------------------------------------------------------------------------------------------------------------------------------------------------------------------------------------------------------------------------------------------------------------------------------------------------------------------------------------------------------------------------------------------------------------------------------------------------------------------------------------------------------------------------------------------------------------------------------------------------------------------------------------------------------------------------------------------------------------------------------------------------------------------------------------------------------------------------------------------------------------------------------------------------------------------------------------------------------------------------------------------------------------------------------------------------------------------------------------------------------------------------------------------------------------------------------------------------------------------------------------------------------------------------------------------------------------------------------------------------------------------------------------------------------------------------------------------------------------------------------------------------------------------------------------------------------------------------------------------------------------------------------------------------------------------------------------------------------------------------------------------------------------------------------------------------------------------------------------------------------------------------------------------------------------------------------------------------------------------------------------------------------------------------|
| Type of action:  X Permit of a pit, closed-loop system, below-grade tank, or proposed alternative method  Closure of a pit, closed-loop system, below-grade tank, or proposed alternative method  Modification to an existing permit  Closure plan only submitted for an existing permitted or non-permitted pit, closed-loop system, below-grade tank, or proposed alternative method  Instructions: Please submit one application (Form C-144) per individual pit, closed-loop system, below-grade tank or alternative request  Please be advised that approval of this request does not relieve the operator of liability should operations result in pollution of surface water, ground water or the environment. Nor does approval relieve the operator of its responsibility to comply with any other applicable governmental authority's rules, regulations or ordinances.                                                                                                                                                                                                                                                                                                                                                                                                                                                                                                                                                                                                                                                                                                                                                                                                                                                                                                                                                                                                                                                                                                                                                                                                                                            |
| Operator: ConocoPhillips Company OGRID#: 217817                                                                                                                                                                                                                                                                                                                                                                                                                                                                                                                                                                                                                                                                                                                                                                                                                                                                                                                                                                                                                                                                                                                                                                                                                                                                                                                                                                                                                                                                                                                                                                                                                                                                                                                                                                                                                                                                                                                                                                                                                                                                              |
| Address: PO Box 4289, Farmington, NM 87499                                                                                                                                                                                                                                                                                                                                                                                                                                                                                                                                                                                                                                                                                                                                                                                                                                                                                                                                                                                                                                                                                                                                                                                                                                                                                                                                                                                                                                                                                                                                                                                                                                                                                                                                                                                                                                                                                                                                                                                                                                                                                   |
| Facility or well name: SAN JUAN 28-7 UNIT 277                                                                                                                                                                                                                                                                                                                                                                                                                                                                                                                                                                                                                                                                                                                                                                                                                                                                                                                                                                                                                                                                                                                                                                                                                                                                                                                                                                                                                                                                                                                                                                                                                                                                                                                                                                                                                                                                                                                                                                                                                                                                                |
| API Number: 3003926438 OCD Permit Number:                                                                                                                                                                                                                                                                                                                                                                                                                                                                                                                                                                                                                                                                                                                                                                                                                                                                                                                                                                                                                                                                                                                                                                                                                                                                                                                                                                                                                                                                                                                                                                                                                                                                                                                                                                                                                                                                                                                                                                                                                                                                                    |
| U/L or Qtr/Qtr: 0 Section: 33 Township: 28N Range: 7W County: Rio Arriba                                                                                                                                                                                                                                                                                                                                                                                                                                                                                                                                                                                                                                                                                                                                                                                                                                                                                                                                                                                                                                                                                                                                                                                                                                                                                                                                                                                                                                                                                                                                                                                                                                                                                                                                                                                                                                                                                                                                                                                                                                                     |
| Center of Proposed Design: Latitude: 36.613313°N Longitude: 107.574949°W NAD: X 1927 1983  Surface Owner: X Federal State Private Tribal Trust or Indian Allotment                                                                                                                                                                                                                                                                                                                                                                                                                                                                                                                                                                                                                                                                                                                                                                                                                                                                                                                                                                                                                                                                                                                                                                                                                                                                                                                                                                                                                                                                                                                                                                                                                                                                                                                                                                                                                                                                                                                                                           |
| Surface Owner: X Federal State Trivate Tribal Trust or Indian Allotment                                                                                                                                                                                                                                                                                                                                                                                                                                                                                                                                                                                                                                                                                                                                                                                                                                                                                                                                                                                                                                                                                                                                                                                                                                                                                                                                                                                                                                                                                                                                                                                                                                                                                                                                                                                                                                                                                                                                                                                                                                                      |
| Pit: Subsection F or G of 19.15.17.11 NMAC  Temporary: Drilling Workover  Permanent Emergency Cavitation P&A  Lined Unlined Liner type: Thickness mil LLDPE HDPE PVC Other  String-Reinforced  Liner Seams: Welded Factory Other Volume: bbl Dimensions L x W x D                                                                                                                                                                                                                                                                                                                                                                                                                                                                                                                                                                                                                                                                                                                                                                                                                                                                                                                                                                                                                                                                                                                                                                                                                                                                                                                                                                                                                                                                                                                                                                                                                                                                                                                                                                                                                                                            |
| Closed-loop System: Subsection H of 19.15.17.11 NMAC   Type of Operation: P&A Drilling a new well Workover or Drilling (Applies to activities which require prior approval of a permit or notice of intent)   Drying Pad Above Ground Steel Tanks Haul-off Bins Other   Lined Unlined Liner type: Thickness mil LLDPE HDPE PVD Other   Liner Seams: Welded Factory Other   Contact of the c |
| X   Below-grade tank: Subsection I of 19.15.17.11 NMAC     Volume:                                                                                                                                                                                                                                                                                                                                                                                                                                                                                                                                                                                                                                                                                                                                                                                                                                                                                                                                                                                                                                                                                                                                                                                                                                                                                                                                                                                                                                                                                                                                                                                                                                                                                                                                                                                                                                                                                                                                                                                                                                                           |
| Submittal of an exception request is required. Exceptions must be submitted to the Santa Fe Environmental Bureau office for consideration of approval.                                                                                                                                                                                                                                                                                                                                                                                                                                                                                                                                                                                                                                                                                                                                                                                                                                                                                                                                                                                                                                                                                                                                                                                                                                                                                                                                                                                                                                                                                                                                                                                                                                                                                                                                                                                                                                                                                                                                                                       |

| Fencing: Subsection D of 19.15.17.11 NMAC (Applies to permanent pit, temporary pits, and below-grade tanks)  Chain link, six feet in height, two strands of barbed wire at top (Required if located within 1000 feet of a permanent residence, school, hose Four foot height, four strands of barbed wire evenly spaced between one and four feet  X Alternate. Please specify 4' hog wire fencing topped with two strands barbed wire.                                                                                                                                                                                                                   | pital, institution or church)  |
|-----------------------------------------------------------------------------------------------------------------------------------------------------------------------------------------------------------------------------------------------------------------------------------------------------------------------------------------------------------------------------------------------------------------------------------------------------------------------------------------------------------------------------------------------------------------------------------------------------------------------------------------------------------|--------------------------------|
|                                                                                                                                                                                                                                                                                                                                                                                                                                                                                                                                                                                                                                                           |                                |
| Netting: Subsection E of 19.15.17.11 NMAC (Applies to permanent pits and permanent open top tanks)  X Screen  Netting  Other  Monthly inspections (If netting or screening is not physically feasible)                                                                                                                                                                                                                                                                                                                                                                                                                                                    |                                |
| 8                                                                                                                                                                                                                                                                                                                                                                                                                                                                                                                                                                                                                                                         |                                |
| Signs: Subsection C of 19.15.17.11 NMAC                                                                                                                                                                                                                                                                                                                                                                                                                                                                                                                                                                                                                   |                                |
| 12" X 24", 2" lettering, providing Operator's name, site location, and emergency (elephone numbers  X Signed in compliance with 19.15.3.103 NMAC                                                                                                                                                                                                                                                                                                                                                                                                                                                                                                          |                                |
|                                                                                                                                                                                                                                                                                                                                                                                                                                                                                                                                                                                                                                                           |                                |
| 9 Administrative Approvals and Exceptions: Justifications and/or demonstrations of equivalency are required. Please refer to 19.15.17 NMAC for guidance.                                                                                                                                                                                                                                                                                                                                                                                                                                                                                                  |                                |
| Please check a box if one or more of the following is requested, if not leave blank:                                                                                                                                                                                                                                                                                                                                                                                                                                                                                                                                                                      |                                |
| X Administrative approval(s): Requests must be submitted to the appropriate division district of the Santa Fe Environmental Bureau office (Fencing/BGT Liner)                                                                                                                                                                                                                                                                                                                                                                                                                                                                                             | for consideration of approval. |
| Exception(s): Requests must be submitted to the Santa Fe Environmental Bureau office for consideration of approval.                                                                                                                                                                                                                                                                                                                                                                                                                                                                                                                                       |                                |
| 10 Siting Criteria (regarding permitting): 19.15.17.10 NMAC                                                                                                                                                                                                                                                                                                                                                                                                                                                                                                                                                                                               |                                |
| Instructions: The applicant must demonstrate compliance for each siting criteria below in the application. Recommendations of acceptable source material are provided below. Requests regarding changes to certain siting criteria may require administrative approval from the appropriate district office or may be considered an exception which must be submitted to the Santa Fe Environmental Bureau Office for consideration of approval. Applicant must attach justification for request. Please refer to 19.15.17.10 NMAC for guidance. Siting criteria does not apply to drying pads or above grade-tanks associated with a closed-loop system. |                                |
| Ground water is less than 50 feet below the bottom of the temporary pit, permanent pit, or below-grade tank.  - NM Office of the State Engineer - iWATERS database search; USGS; Data obtained from nearby wells                                                                                                                                                                                                                                                                                                                                                                                                                                          | Yes XNo                        |
| Within 300 feet of a continuously flowing watercourse, or 200 feet of any other watercourse, lakehed, sinkhole, or playa lake (measured from the ordinary high-water mark).  - Topographic map; Visual inspection (certification) of the proposed site                                                                                                                                                                                                                                                                                                                                                                                                    | Yes XNo                        |
| Within 300 feet from a permanent residence, school, hospital, institution, or church in existence at the time of initial application.                                                                                                                                                                                                                                                                                                                                                                                                                                                                                                                     | Yes XNo                        |
| (Applies to temporary, emergency, or cavitation pits and below-grade tanks)                                                                                                                                                                                                                                                                                                                                                                                                                                                                                                                                                                               | □NA                            |
| - Visual inspection (certification) of the proposed site; Aerial photo; Satellite image                                                                                                                                                                                                                                                                                                                                                                                                                                                                                                                                                                   |                                |
| Within 1000 feet from a permanent residence, school, hospital, institution, or church in existence at the time of initial application.  (Applied to permanent pits)                                                                                                                                                                                                                                                                                                                                                                                                                                                                                       | Yes No                         |
| - Visual inspection (certification) of the proposed site; Aerial photo; Satellite image                                                                                                                                                                                                                                                                                                                                                                                                                                                                                                                                                                   |                                |
| Within 500 horizonal feet of a private, domestic fresh water well or spring that less than five households use for domestic or stock water purposes, or within 1000 horizontal feet of any other fresh water well or spring, in existence at the time of initial application.                                                                                                                                                                                                                                                                                                                                                                             | ring Yes XNo                   |
| - NM Office of the State Engineer - iWATERS database search; Visual inspection (certification) of the proposed site.                                                                                                                                                                                                                                                                                                                                                                                                                                                                                                                                      |                                |
| Within incorporated municipal boundaries or within a defined municipal fresh water well field covered under a municipal ordinance adopted pursuant to NMSA 1978, Section 3-27-3, as amended                                                                                                                                                                                                                                                                                                                                                                                                                                                               | Yes XNo                        |
| <ul> <li>Written confirmation or verification from the municipality; Written approval obtained from the municipality</li> <li>Within 500 feet of a wetland.</li> </ul>                                                                                                                                                                                                                                                                                                                                                                                                                                                                                    | Yes XNo                        |
| - US Fish and Wildlife Wetland Identification map; Topographic map; Visual inspection (certification) of the proposed site Within the area overlying a subsurface mine.                                                                                                                                                                                                                                                                                                                                                                                                                                                                                   | Yes XNo                        |
| Written confirmation or verification or map from the NM EMNRD - Mining and Mineral Division                                                                                                                                                                                                                                                                                                                                                                                                                                                                                                                                                               |                                |
| <ul> <li>Within an unstable area.</li> <li>Engineering measures incorporated into the design; NM Bureau of Geology &amp; Mineral Resources; USGS; NM Geological Society; Topographic map</li> </ul>                                                                                                                                                                                                                                                                                                                                                                                                                                                       | Yes X No                       |
| Within a 100-year floodplain - FEMA map                                                                                                                                                                                                                                                                                                                                                                                                                                                                                                                                                                                                                   | Yes X No                       |