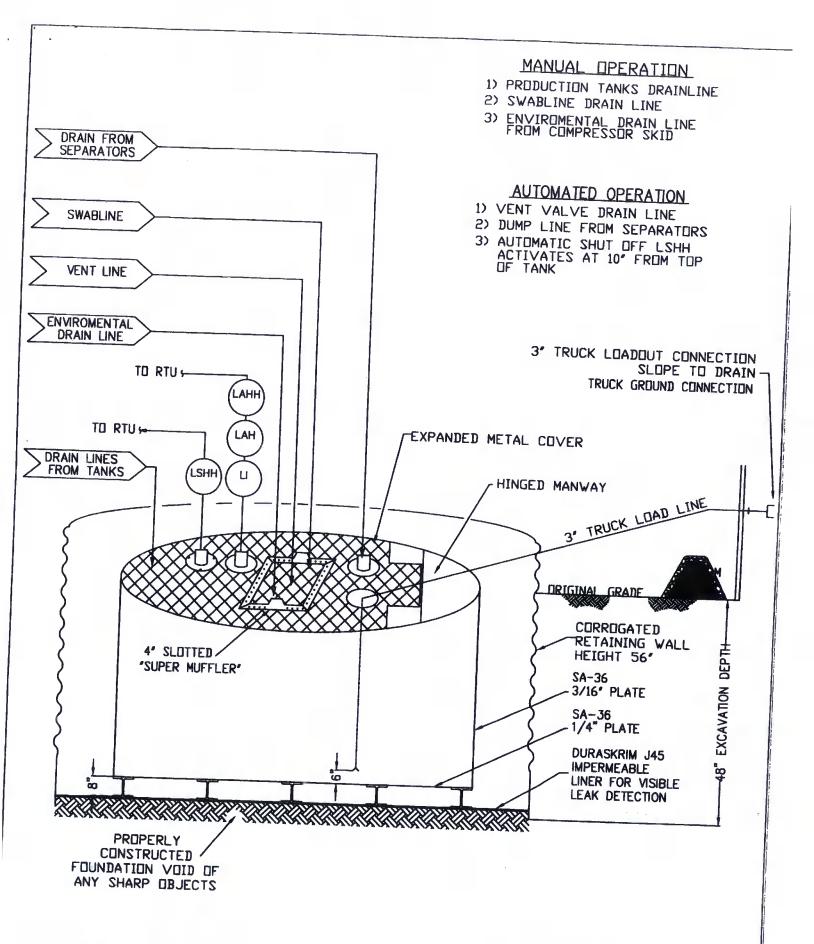

| Pit, Closed-Loop System, Below-Grade Tank, or<br>Proposed Alternative Method Permit or Closure Plan Application                                                                                                                                                                                                                                                                                                                                                                                                                                                                                                                                                                                                                                                                                                                                                                                                                                                                                                                                                                                                                                                                                                                                                                                                                                                                                                                                                                                                                                                                                                                                                                                                                                                                                                                                                                                                                                                                                                                                                                                                              |
|------------------------------------------------------------------------------------------------------------------------------------------------------------------------------------------------------------------------------------------------------------------------------------------------------------------------------------------------------------------------------------------------------------------------------------------------------------------------------------------------------------------------------------------------------------------------------------------------------------------------------------------------------------------------------------------------------------------------------------------------------------------------------------------------------------------------------------------------------------------------------------------------------------------------------------------------------------------------------------------------------------------------------------------------------------------------------------------------------------------------------------------------------------------------------------------------------------------------------------------------------------------------------------------------------------------------------------------------------------------------------------------------------------------------------------------------------------------------------------------------------------------------------------------------------------------------------------------------------------------------------------------------------------------------------------------------------------------------------------------------------------------------------------------------------------------------------------------------------------------------------------------------------------------------------------------------------------------------------------------------------------------------------------------------------------------------------------------------------------------------------|
| Type of action:  X Permit of a pit, closed-loop system, below-grade tank, or proposed alternative method  Closure of a pit, closed-loop system, below-grade tank, or proposed alternative method  Modification to an existing permit  Closure plan only submitted for an existing permitted or non-permitted pit, closed-loop system, below-grade tank, or proposed alternative method  Instructions: Please submit one application (Form C-144) per individual pit, closed-loop system, below-grade tank or alternative request  Please be advised that approval of this request does not relieve the operator of liability should operations result in pollution of surface water, ground water or the environment. Nor does approval relieve the operator of its responsibility to comply with any other applicable governmental authority's rules, regulations or ordinances.                                                                                                                                                                                                                                                                                                                                                                                                                                                                                                                                                                                                                                                                                                                                                                                                                                                                                                                                                                                                                                                                                                                                                                                                                                            |
| Operator: ConocoPhillips Company OGRID#: 217817                                                                                                                                                                                                                                                                                                                                                                                                                                                                                                                                                                                                                                                                                                                                                                                                                                                                                                                                                                                                                                                                                                                                                                                                                                                                                                                                                                                                                                                                                                                                                                                                                                                                                                                                                                                                                                                                                                                                                                                                                                                                              |
| Address: PO Box 4289, Farmington, NM 87499                                                                                                                                                                                                                                                                                                                                                                                                                                                                                                                                                                                                                                                                                                                                                                                                                                                                                                                                                                                                                                                                                                                                                                                                                                                                                                                                                                                                                                                                                                                                                                                                                                                                                                                                                                                                                                                                                                                                                                                                                                                                                   |
| Facility or well name: SAN JUAN 28-7 UNIT 277                                                                                                                                                                                                                                                                                                                                                                                                                                                                                                                                                                                                                                                                                                                                                                                                                                                                                                                                                                                                                                                                                                                                                                                                                                                                                                                                                                                                                                                                                                                                                                                                                                                                                                                                                                                                                                                                                                                                                                                                                                                                                |
| API Number: 3003926438 OCD Permit Number:                                                                                                                                                                                                                                                                                                                                                                                                                                                                                                                                                                                                                                                                                                                                                                                                                                                                                                                                                                                                                                                                                                                                                                                                                                                                                                                                                                                                                                                                                                                                                                                                                                                                                                                                                                                                                                                                                                                                                                                                                                                                                    |
| U/L or Qtr/Qtr: 0 Section: 33 Township: 28N Range: 7W County: Rio Arriba                                                                                                                                                                                                                                                                                                                                                                                                                                                                                                                                                                                                                                                                                                                                                                                                                                                                                                                                                                                                                                                                                                                                                                                                                                                                                                                                                                                                                                                                                                                                                                                                                                                                                                                                                                                                                                                                                                                                                                                                                                                     |
| Center of Proposed Design: Latitude: 36.613313°N Longitude: 107.574949°W NAD: X 1927 1983  Surface Owner: X Federal State Private Tribal Trust or Indian Allotment                                                                                                                                                                                                                                                                                                                                                                                                                                                                                                                                                                                                                                                                                                                                                                                                                                                                                                                                                                                                                                                                                                                                                                                                                                                                                                                                                                                                                                                                                                                                                                                                                                                                                                                                                                                                                                                                                                                                                           |
| Surface Owner: X Federal State Trivate Tribal Trust or Indian Allotment                                                                                                                                                                                                                                                                                                                                                                                                                                                                                                                                                                                                                                                                                                                                                                                                                                                                                                                                                                                                                                                                                                                                                                                                                                                                                                                                                                                                                                                                                                                                                                                                                                                                                                                                                                                                                                                                                                                                                                                                                                                      |
| Pit: Subsection F or G of 19.15.17.11 NMAC  Temporary: Drilling Workover  Permanent Emergency Cavitation P&A  Lined Unlined Liner type: Thickness mil LLDPE HDPE PVC Other  String-Reinforced  Liner Seams: Welded Factory Other Volume: bbl Dimensions L x W x D                                                                                                                                                                                                                                                                                                                                                                                                                                                                                                                                                                                                                                                                                                                                                                                                                                                                                                                                                                                                                                                                                                                                                                                                                                                                                                                                                                                                                                                                                                                                                                                                                                                                                                                                                                                                                                                            |
| Closed-loop System: Subsection H of 19.15.17.11 NMAC   Type of Operation: P&A Drilling a new well Workover or Drilling (Applies to activities which require prior approval of a permit or notice of intent)   Drying Pad Above Ground Steel Tanks Haul-off Bins Other   Lined Unlined Liner type: Thickness mil LLDPE HDPE PVD Other   Liner Seams: Welded Factory Other   Contact of the c |
| X   Below-grade tank: Subsection I of 19.15.17.11 NMAC     Volume:                                                                                                                                                                                                                                                                                                                                                                                                                                                                                                                                                                                                                                                                                                                                                                                                                                                                                                                                                                                                                                                                                                                                                                                                                                                                                                                                                                                                                                                                                                                                                                                                                                                                                                                                                                                                                                                                                                                                                                                                                                                           |
| Submittal of an exception request is required. Exceptions must be submitted to the Santa Fe Environmental Bureau office for consideration of approval.                                                                                                                                                                                                                                                                                                                                                                                                                                                                                                                                                                                                                                                                                                                                                                                                                                                                                                                                                                                                                                                                                                                                                                                                                                                                                                                                                                                                                                                                                                                                                                                                                                                                                                                                                                                                                                                                                                                                                                       |