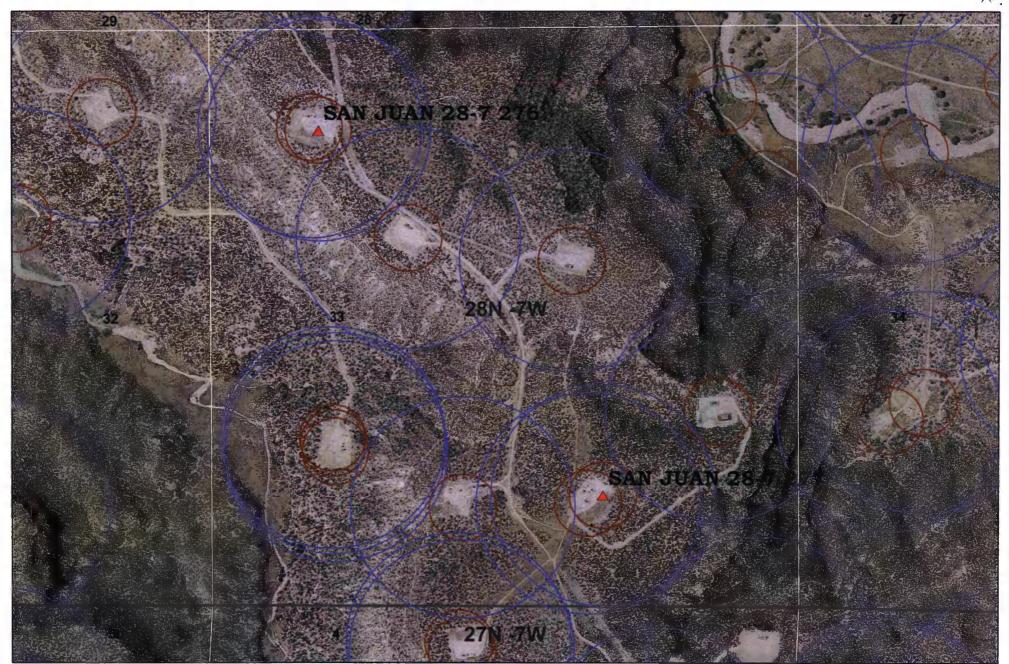

| Pit, Closed-Loop System, Below-Grade Tank, or<br>Proposed Alternative Method Permit or Closure Plan Application                                                                                                                                                                                                                                                                                                                                                                                                                                                                                                                                                                                                                                                                                                                                                                                                                                                                                                                                                                                                                                                                                                                                                                                                                                                                                                                                                                                                                                                                                                                                                                                                                                                                                                                                                                                                                                                                                                                                                                                                              |
|------------------------------------------------------------------------------------------------------------------------------------------------------------------------------------------------------------------------------------------------------------------------------------------------------------------------------------------------------------------------------------------------------------------------------------------------------------------------------------------------------------------------------------------------------------------------------------------------------------------------------------------------------------------------------------------------------------------------------------------------------------------------------------------------------------------------------------------------------------------------------------------------------------------------------------------------------------------------------------------------------------------------------------------------------------------------------------------------------------------------------------------------------------------------------------------------------------------------------------------------------------------------------------------------------------------------------------------------------------------------------------------------------------------------------------------------------------------------------------------------------------------------------------------------------------------------------------------------------------------------------------------------------------------------------------------------------------------------------------------------------------------------------------------------------------------------------------------------------------------------------------------------------------------------------------------------------------------------------------------------------------------------------------------------------------------------------------------------------------------------------|
| Type of action:  X Permit of a pit, closed-loop system, below-grade tank, or proposed alternative method  Closure of a pit, closed-loop system, below-grade tank, or proposed alternative method  Modification to an existing permit  Closure plan only submitted for an existing permitted or non-permitted pit, closed-loop system, below-grade tank, or proposed alternative method  Instructions: Please submit one application (Form C-144) per individual pit, closed-loop system, below-grade tank or alternative request  Please be advised that approval of this request does not relieve the operator of liability should operations result in pollution of surface water, ground water or the environment. Nor does approval relieve the operator of its responsibility to comply with any other applicable governmental authority's rules, regulations or ordinances.                                                                                                                                                                                                                                                                                                                                                                                                                                                                                                                                                                                                                                                                                                                                                                                                                                                                                                                                                                                                                                                                                                                                                                                                                                            |
| Operator: ConocoPhillips Company OGRID#: 217817                                                                                                                                                                                                                                                                                                                                                                                                                                                                                                                                                                                                                                                                                                                                                                                                                                                                                                                                                                                                                                                                                                                                                                                                                                                                                                                                                                                                                                                                                                                                                                                                                                                                                                                                                                                                                                                                                                                                                                                                                                                                              |
| Address: PO Box 4289, Farmington, NM 87499                                                                                                                                                                                                                                                                                                                                                                                                                                                                                                                                                                                                                                                                                                                                                                                                                                                                                                                                                                                                                                                                                                                                                                                                                                                                                                                                                                                                                                                                                                                                                                                                                                                                                                                                                                                                                                                                                                                                                                                                                                                                                   |
| Facility or well name: SAN JUAN 28-7 UNIT 277                                                                                                                                                                                                                                                                                                                                                                                                                                                                                                                                                                                                                                                                                                                                                                                                                                                                                                                                                                                                                                                                                                                                                                                                                                                                                                                                                                                                                                                                                                                                                                                                                                                                                                                                                                                                                                                                                                                                                                                                                                                                                |
| API Number: 3003926438 OCD Permit Number:                                                                                                                                                                                                                                                                                                                                                                                                                                                                                                                                                                                                                                                                                                                                                                                                                                                                                                                                                                                                                                                                                                                                                                                                                                                                                                                                                                                                                                                                                                                                                                                                                                                                                                                                                                                                                                                                                                                                                                                                                                                                                    |
| U/L or Qtr/Qtr: 0 Section: 33 Township: 28N Range: 7W County: Rio Arriba                                                                                                                                                                                                                                                                                                                                                                                                                                                                                                                                                                                                                                                                                                                                                                                                                                                                                                                                                                                                                                                                                                                                                                                                                                                                                                                                                                                                                                                                                                                                                                                                                                                                                                                                                                                                                                                                                                                                                                                                                                                     |
| Center of Proposed Design: Latitude: 36.613313°N Longitude: 107.574949°W NAD: X 1927 1983  Surface Owner: X Federal State Private Tribal Trust or Indian Allotment                                                                                                                                                                                                                                                                                                                                                                                                                                                                                                                                                                                                                                                                                                                                                                                                                                                                                                                                                                                                                                                                                                                                                                                                                                                                                                                                                                                                                                                                                                                                                                                                                                                                                                                                                                                                                                                                                                                                                           |
| Surface Owner: X Federal State Trivate Tribal Trust or Indian Allotment                                                                                                                                                                                                                                                                                                                                                                                                                                                                                                                                                                                                                                                                                                                                                                                                                                                                                                                                                                                                                                                                                                                                                                                                                                                                                                                                                                                                                                                                                                                                                                                                                                                                                                                                                                                                                                                                                                                                                                                                                                                      |
| Pit: Subsection F or G of 19.15.17.11 NMAC  Temporary: Drilling Workover  Permanent Emergency Cavitation P&A  Lined Unlined Liner type: Thickness mil LLDPE HDPE PVC Other  String-Reinforced  Liner Seams: Welded Factory Other Volume: bbl Dimensions L x W x D                                                                                                                                                                                                                                                                                                                                                                                                                                                                                                                                                                                                                                                                                                                                                                                                                                                                                                                                                                                                                                                                                                                                                                                                                                                                                                                                                                                                                                                                                                                                                                                                                                                                                                                                                                                                                                                            |
| Closed-loop System: Subsection H of 19.15.17.11 NMAC   Type of Operation: P&A Drilling a new well Workover or Drilling (Applies to activities which require prior approval of a permit or notice of intent)   Drying Pad Above Ground Steel Tanks Haul-off Bins Other   Lined Unlined Liner type: Thickness mil LLDPE HDPE PVD Other   Liner Seams: Welded Factory Other   Contact of the c |
| X   Below-grade tank: Subsection I of 19.15.17.11 NMAC     Volume:                                                                                                                                                                                                                                                                                                                                                                                                                                                                                                                                                                                                                                                                                                                                                                                                                                                                                                                                                                                                                                                                                                                                                                                                                                                                                                                                                                                                                                                                                                                                                                                                                                                                                                                                                                                                                                                                                                                                                                                                                                                           |
| Submittal of an exception request is required. Exceptions must be submitted to the Santa Fe Environmental Bureau office for consideration of approval.                                                                                                                                                                                                                                                                                                                                                                                                                                                                                                                                                                                                                                                                                                                                                                                                                                                                                                                                                                                                                                                                                                                                                                                                                                                                                                                                                                                                                                                                                                                                                                                                                                                                                                                                                                                                                                                                                                                                                                       |

| Fencing: Subsection D of 19.15.17.11 NMAC (Applies to permanent pit, temporary pits, and below-grade tanks)  Chain link, six feet in height, two strands of barbed wire at top (Required if located within 1000 feet of a permanent residence, school, hose Four foot height, four strands of barbed wire evenly spaced between one and four feet  X Alternate. Please specify 4' hog wire fencing topped with two strands barbed wire.                                                                                                                                                                                                                   | pital, institution or church)  |
|-----------------------------------------------------------------------------------------------------------------------------------------------------------------------------------------------------------------------------------------------------------------------------------------------------------------------------------------------------------------------------------------------------------------------------------------------------------------------------------------------------------------------------------------------------------------------------------------------------------------------------------------------------------|--------------------------------|
|                                                                                                                                                                                                                                                                                                                                                                                                                                                                                                                                                                                                                                                           |                                |
| Netting: Subsection E of 19.15.17.11 NMAC (Applies to permanent pits and permanent open top tanks)  X Screen  Netting  Other  Monthly inspections (If netting or screening is not physically feasible)                                                                                                                                                                                                                                                                                                                                                                                                                                                    |                                |
| 8                                                                                                                                                                                                                                                                                                                                                                                                                                                                                                                                                                                                                                                         |                                |
| Signs: Subsection C of 19.15.17.11 NMAC                                                                                                                                                                                                                                                                                                                                                                                                                                                                                                                                                                                                                   |                                |
| 12" X 24", 2" lettering, providing Operator's name, site location, and emergency (elephone numbers  X Signed in compliance with 19.15.3.103 NMAC                                                                                                                                                                                                                                                                                                                                                                                                                                                                                                          |                                |
|                                                                                                                                                                                                                                                                                                                                                                                                                                                                                                                                                                                                                                                           |                                |
| 9 Administrative Approvals and Exceptions: Justifications and/or demonstrations of equivalency are required. Please refer to 19.15.17 NMAC for guidance.                                                                                                                                                                                                                                                                                                                                                                                                                                                                                                  |                                |
| Please check a box if one or more of the following is requested, if not leave blank:                                                                                                                                                                                                                                                                                                                                                                                                                                                                                                                                                                      |                                |
| X Administrative approval(s): Requests must be submitted to the appropriate division district of the Santa Fe Environmental Bureau office (Fencing/BGT Liner)                                                                                                                                                                                                                                                                                                                                                                                                                                                                                             | for consideration of approval. |
| Exception(s): Requests must be submitted to the Santa Fe Environmental Bureau office for consideration of approval.                                                                                                                                                                                                                                                                                                                                                                                                                                                                                                                                       |                                |
| 10 Siting Criteria (regarding permitting): 19.15.17.10 NMAC                                                                                                                                                                                                                                                                                                                                                                                                                                                                                                                                                                                               |                                |
| Instructions: The applicant must demonstrate compliance for each siting criteria below in the application. Recommendations of acceptable source material are provided below. Requests regarding changes to certain siting criteria may require administrative approval from the appropriate district office or may be considered an exception which must be submitted to the Santa Fe Environmental Bureau Office for consideration of approval. Applicant must attach justification for request. Please refer to 19.15.17.10 NMAC for guidance. Siting criteria does not apply to drying pads or above grade-tanks associated with a closed-loop system. |                                |
| Ground water is less than 50 feet below the bottom of the temporary pit, permanent pit, or below-grade tank.  - NM Office of the State Engineer - iWATERS database search; USGS; Data obtained from nearby wells                                                                                                                                                                                                                                                                                                                                                                                                                                          | Yes XNo                        |
| Within 300 feet of a continuously flowing watercourse, or 200 feet of any other watercourse, lakehed, sinkhole, or playa lake (measured from the ordinary high-water mark).  - Topographic map; Visual inspection (certification) of the proposed site                                                                                                                                                                                                                                                                                                                                                                                                    | Yes XNo                        |
| Within 300 feet from a permanent residence, school, hospital, institution, or church in existence at the time of initial application.                                                                                                                                                                                                                                                                                                                                                                                                                                                                                                                     | Yes XNo                        |
| (Applies to temporary, emergency, or cavitation pits and below-grade tanks)                                                                                                                                                                                                                                                                                                                                                                                                                                                                                                                                                                               | □NA                            |
| - Visual inspection (certification) of the proposed site; Aerial photo; Satellite image                                                                                                                                                                                                                                                                                                                                                                                                                                                                                                                                                                   |                                |
| Within 1000 feet from a permanent residence, school, hospital, institution, or church in existence at the time of initial application.  (Applied to permanent pits)                                                                                                                                                                                                                                                                                                                                                                                                                                                                                       | Yes No                         |
| - Visual inspection (certification) of the proposed site; Aerial photo; Satellite image                                                                                                                                                                                                                                                                                                                                                                                                                                                                                                                                                                   |                                |
| Within 500 horizonal feet of a private, domestic fresh water well or spring that less than five households use for domestic or stock water purposes, or within 1000 horizontal feet of any other fresh water well or spring, in existence at the time of initial application.                                                                                                                                                                                                                                                                                                                                                                             | ring Yes XNo                   |
| - NM Office of the State Engineer - iWATERS database search; Visual inspection (certification) of the proposed site.                                                                                                                                                                                                                                                                                                                                                                                                                                                                                                                                      |                                |
| Within incorporated municipal boundaries or within a defined municipal fresh water well field covered under a municipal ordinance adopted pursuant to NMSA 1978, Section 3-27-3, as amended                                                                                                                                                                                                                                                                                                                                                                                                                                                               | Yes XNo                        |
| <ul> <li>Written confirmation or verification from the municipality; Written approval obtained from the municipality</li> <li>Within 500 feet of a wetland.</li> </ul>                                                                                                                                                                                                                                                                                                                                                                                                                                                                                    | Yes XNo                        |
| - US Fish and Wildlife Wetland Identification map; Topographic map; Visual inspection (certification) of the proposed site Within the area overlying a subsurface mine.                                                                                                                                                                                                                                                                                                                                                                                                                                                                                   | Yes XNo                        |
| Written confirmation or verification or map from the NM EMNRD - Mining and Mineral Division                                                                                                                                                                                                                                                                                                                                                                                                                                                                                                                                                               |                                |
| <ul> <li>Within an unstable area.</li> <li>Engineering measures incorporated into the design; NM Bureau of Geology &amp; Mineral Resources; USGS; NM Geological Society; Topographic map</li> </ul>                                                                                                                                                                                                                                                                                                                                                                                                                                                       | Yes X No                       |
| Within a 100-year floodplain - FEMA map                                                                                                                                                                                                                                                                                                                                                                                                                                                                                                                                                                                                                   | Yes X No                       |