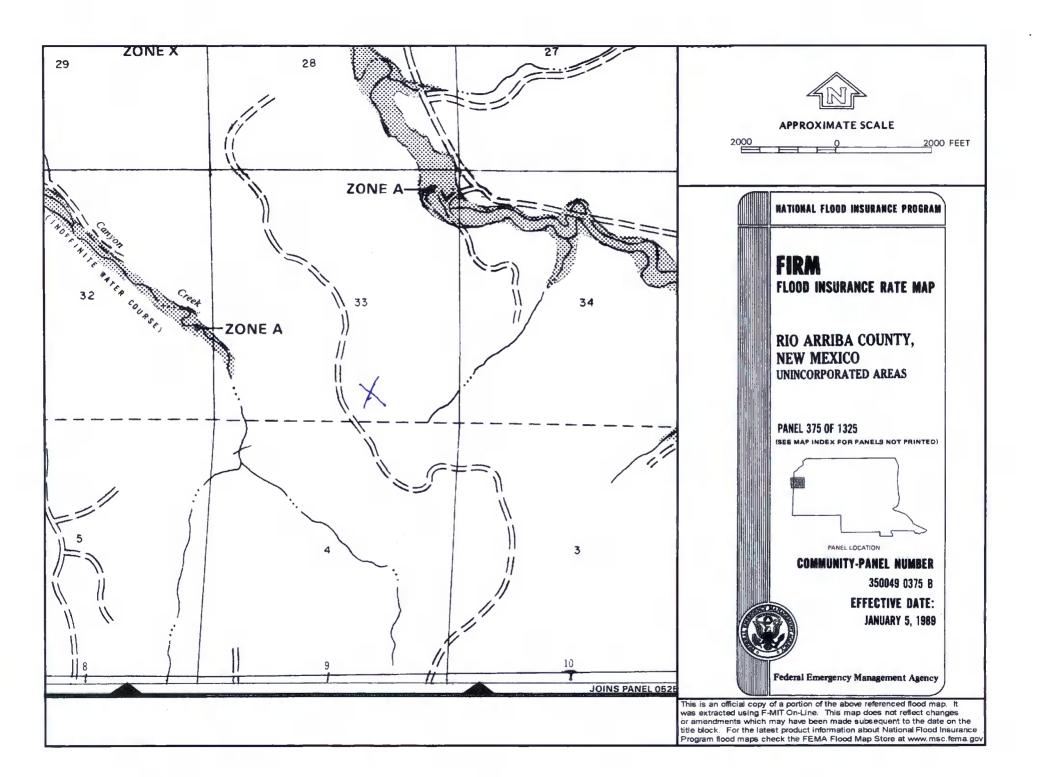

| Fencing: Subsection D of 19.15.17.11 NMAC (Applies to permanent pit, temporary pits, and below-grade tanks)  Chain link, six feet in height, two strands of barbed wire at top (Required if located within 1000 feet of a permanent residence, school, hose Four foot height, four strands of barbed wire evenly spaced between one and four feet  X Alternate. Please specify 4' hog wire fencing topped with two strands barbed wire.                                                                                                                                                                                                                   | pital, institution or church)  |
|-----------------------------------------------------------------------------------------------------------------------------------------------------------------------------------------------------------------------------------------------------------------------------------------------------------------------------------------------------------------------------------------------------------------------------------------------------------------------------------------------------------------------------------------------------------------------------------------------------------------------------------------------------------|--------------------------------|
|                                                                                                                                                                                                                                                                                                                                                                                                                                                                                                                                                                                                                                                           |                                |
| Netting: Subsection E of 19.15.17.11 NMAC (Applies to permanent pits and permanent open top tanks)  X Screen  Netting  Other  Monthly inspections (If netting or screening is not physically feasible)                                                                                                                                                                                                                                                                                                                                                                                                                                                    |                                |
| 8                                                                                                                                                                                                                                                                                                                                                                                                                                                                                                                                                                                                                                                         |                                |
| Signs: Subsection C of 19.15.17.11 NMAC                                                                                                                                                                                                                                                                                                                                                                                                                                                                                                                                                                                                                   |                                |
| 12" X 24", 2" lettering, providing Operator's name, site location, and emergency (elephone numbers  X Signed in compliance with 19.15.3.103 NMAC                                                                                                                                                                                                                                                                                                                                                                                                                                                                                                          |                                |
|                                                                                                                                                                                                                                                                                                                                                                                                                                                                                                                                                                                                                                                           |                                |
| 9 Administrative Approvals and Exceptions: Justifications and/or demonstrations of equivalency are required. Please refer to 19.15.17 NMAC for guidance.                                                                                                                                                                                                                                                                                                                                                                                                                                                                                                  |                                |
| Please check a box if one or more of the following is requested, if not leave blank:                                                                                                                                                                                                                                                                                                                                                                                                                                                                                                                                                                      |                                |
| X Administrative approval(s): Requests must be submitted to the appropriate division district of the Santa Fe Environmental Bureau office (Fencing/BGT Liner)                                                                                                                                                                                                                                                                                                                                                                                                                                                                                             | for consideration of approval. |
| Exception(s): Requests must be submitted to the Santa Fe Environmental Bureau office for consideration of approval.                                                                                                                                                                                                                                                                                                                                                                                                                                                                                                                                       |                                |
| 10 Siting Criteria (regarding permitting): 19.15.17.10 NMAC                                                                                                                                                                                                                                                                                                                                                                                                                                                                                                                                                                                               |                                |
| Instructions: The applicant must demonstrate compliance for each siting criteria below in the application. Recommendations of acceptable source material are provided below. Requests regarding changes to certain siting criteria may require administrative approval from the appropriate district office or may be considered an exception which must be submitted to the Santa Fe Environmental Bureau Office for consideration of approval. Applicant must attach justification for request. Please refer to 19.15.17.10 NMAC for guidance. Siting criteria does not apply to drying pads or above grade-tanks associated with a closed-loop system. |                                |
| Ground water is less than 50 feet below the bottom of the temporary pit, permanent pit, or below-grade tank.  - NM Office of the State Engineer - iWATERS database search; USGS; Data obtained from nearby wells                                                                                                                                                                                                                                                                                                                                                                                                                                          | Yes XNo                        |
| Within 300 feet of a continuously flowing watercourse, or 200 feet of any other watercourse, lakehed, sinkhole, or playa lake (measured from the ordinary high-water mark).  - Topographic map; Visual inspection (certification) of the proposed site                                                                                                                                                                                                                                                                                                                                                                                                    | Yes XNo                        |
| Within 300 feet from a permanent residence, school, hospital, institution, or church in existence at the time of initial application.                                                                                                                                                                                                                                                                                                                                                                                                                                                                                                                     | Yes XNo                        |
| (Applies to temporary, emergency, or cavitation pits and below-grade tanks)                                                                                                                                                                                                                                                                                                                                                                                                                                                                                                                                                                               | □NA                            |
| - Visual inspection (certification) of the proposed site; Aerial photo; Satellite image                                                                                                                                                                                                                                                                                                                                                                                                                                                                                                                                                                   |                                |
| Within 1000 feet from a permanent residence, school, hospital, institution, or church in existence at the time of initial application.  (Applied to permanent pits)                                                                                                                                                                                                                                                                                                                                                                                                                                                                                       | Yes No                         |
| - Visual inspection (certification) of the proposed site; Aerial photo; Satellite image                                                                                                                                                                                                                                                                                                                                                                                                                                                                                                                                                                   |                                |
| Within 500 horizonal feet of a private, domestic fresh water well or spring that less than five households use for domestic or stock water purposes, or within 1000 horizontal feet of any other fresh water well or spring, in existence at the time of initial application.                                                                                                                                                                                                                                                                                                                                                                             | ring Yes XNo                   |
| - NM Office of the State Engineer - iWATERS database search; Visual inspection (certification) of the proposed site.                                                                                                                                                                                                                                                                                                                                                                                                                                                                                                                                      |                                |
| Within incorporated municipal boundaries or within a defined municipal fresh water well field covered under a municipal ordinance adopted pursuant to NMSA 1978, Section 3-27-3, as amended                                                                                                                                                                                                                                                                                                                                                                                                                                                               | Yes XNo                        |
| <ul> <li>Written confirmation or verification from the municipality; Written approval obtained from the municipality</li> <li>Within 500 feet of a wetland.</li> </ul>                                                                                                                                                                                                                                                                                                                                                                                                                                                                                    | Yes XNo                        |
| - US Fish and Wildlife Wetland Identification map; Topographic map; Visual inspection (certification) of the proposed site Within the area overlying a subsurface mine.                                                                                                                                                                                                                                                                                                                                                                                                                                                                                   | Yes XNo                        |
| Written confirmation or verification or map from the NM EMNRD - Mining and Mineral Division                                                                                                                                                                                                                                                                                                                                                                                                                                                                                                                                                               |                                |
| <ul> <li>Within an unstable area.</li> <li>Engineering measures incorporated into the design; NM Bureau of Geology &amp; Mineral Resources; USGS; NM Geological Society; Topographic map</li> </ul>                                                                                                                                                                                                                                                                                                                                                                                                                                                       | Yes X No                       |
| Within a 100-year floodplain - FEMA map                                                                                                                                                                                                                                                                                                                                                                                                                                                                                                                                                                                                                   | Yes X No                       |