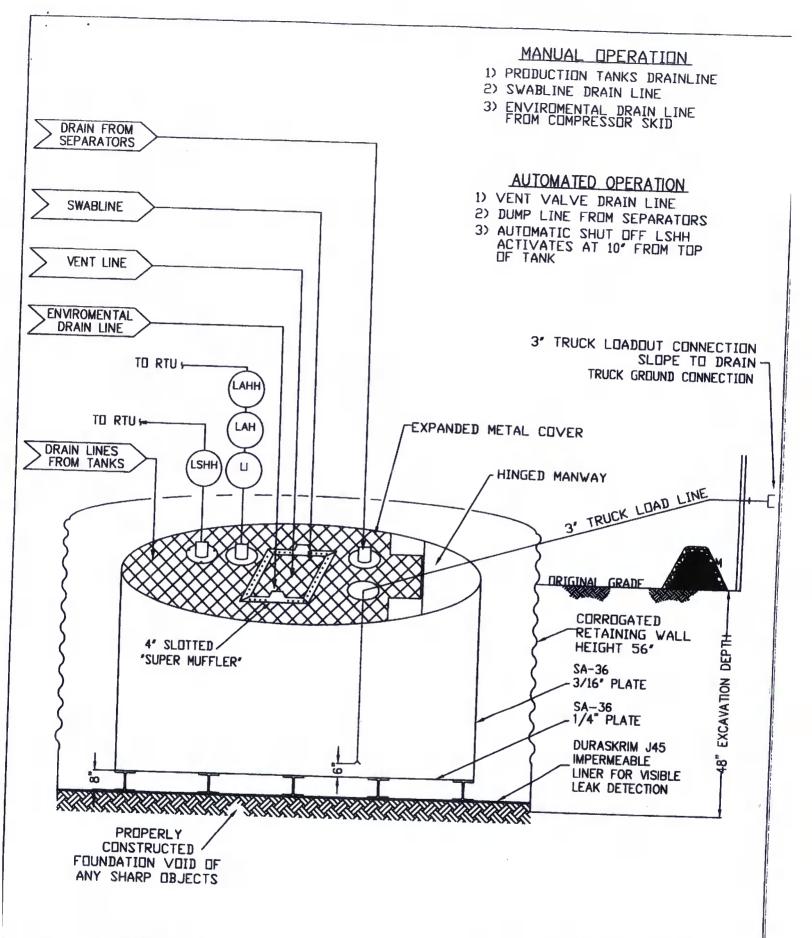

| •                                                            |                                     |                                                    |                                                                                                                                                         |
|--------------------------------------------------------------|-------------------------------------|----------------------------------------------------|---------------------------------------------------------------------------------------------------------------------------------------------------------|
| District I                                                   | State                               | e of New Mexico                                    | Form C-14                                                                                                                                               |
| 1625 N. French Dr., Hobbs, NM 88240                          | Energy Mine                         | rale and Natural Resources                         | July 21, 200                                                                                                                                            |
| Disc REGIST                                                  | ERED                                | nent _on Division Francis Dr.                      | For temporary pits, closed-loop sytems, and below-grade tanks, submit to the appropriate NMOCD District Office.                                         |
| 1006 District IV 1220 S. St. Francis Dr., Santa Fe, NM 87505 | Same                                | a.e., IVM 87505                                    | For permanent pits and exceptions submit to the Santa Fe<br>Environmental Bureau office and provide a copy to the<br>appropriate NMOCD District Office. |
|                                                              | Pit, Closed-Loop                    | System, Below-Grad                                 | e Tank, or                                                                                                                                              |
| Propos                                                       |                                     | thod Permit or Closus                              |                                                                                                                                                         |
| Type of action:                                              | X Permit of a pit, close            | ed-loop system, below-grade ta                     | nk, or proposed alternative method                                                                                                                      |
|                                                              | =                                   |                                                    | ank, or proposed alternative method                                                                                                                     |
|                                                              | Modification to an e.               |                                                    |                                                                                                                                                         |
|                                                              | Closure plan only su                | •                                                  | red or non-permitted pit, closed-loop system,                                                                                                           |
| Instructions: Please submit one ap                           |                                     |                                                    | o system, below-grade tank or alternative request                                                                                                       |
| Please be advised that approval of                           | f this request does not relieve the | operator of liability should operations re         | esult in pollution of surface water, ground water or the governmental authority's rules, regulations or ordinances.                                     |
| 1 Operator: ConocoPhillips Company                           |                                     |                                                    | OGRID#: 217817                                                                                                                                          |
| Address: PO Box 4289, Farmington                             | n, NM 87499                         |                                                    |                                                                                                                                                         |
| Facility or well name: SAN JUAN 2                            | 8-7 UNIT 68                         | -                                                  |                                                                                                                                                         |
| API Number: 3                                                | 003960071                           | OCD Permit Numbe                                   | r:                                                                                                                                                      |
| U/L or Qtr/Qtr: B Section                                    | n: 31 Township:                     | 28N Range:                                         | W County: Rio Arriba                                                                                                                                    |
| Center of Proposed Design: Latitude:                         |                                     |                                                    | -107.61064°W NAD: X 1927 1983                                                                                                                           |
| Surface Owner: X Federal                                     | State Priv                          |                                                    |                                                                                                                                                         |
| 2                                                            |                                     | 7-                                                 |                                                                                                                                                         |
| Pit: Subsection F or G of 19.15.17                           | '.11 NMAC                           |                                                    |                                                                                                                                                         |
| Temporary: Drilling Work                                     | cover                               |                                                    |                                                                                                                                                         |
|                                                              | avitation P&A                       |                                                    |                                                                                                                                                         |
| Lined Unlined Lir                                            | ner type: Thickness                 | mil LLDPE                                          | HDPE PVC Other                                                                                                                                          |
| String-Reinforced                                            |                                     |                                                    |                                                                                                                                                         |
| Liner Seams: Welded Fa                                       | ctory Other                         | Volume:                                            | x W x D                                                                                                                                                 |
| Closed-loop System: Subsection                               | on H of 19.15.17.11 NMAC            |                                                    |                                                                                                                                                         |
| Type of Operation: P&A                                       | - L                                 | Workover or Drilling (Applies to notice of intent) | activities which require prior approval of a permit or                                                                                                  |
| Drying Pad Above Groun                                       | nd Steel Tanks Haul-                | off Bins Other                                     |                                                                                                                                                         |
| Lined Unlined Liner                                          | type: Thickness                     | mil LLDPE H                                        | DPE PVD Other                                                                                                                                           |
| Liner Seams: Welded Fa                                       | ctory Other                         |                                                    |                                                                                                                                                         |
| 4   X   Below-grade tank: Subsection I                       | of 19 15 17 11 NMAC                 |                                                    |                                                                                                                                                         |
| Volume: 120 bt                                               |                                     | Produced Water                                     |                                                                                                                                                         |
| Tank Construction material:                                  | Metal                               |                                                    |                                                                                                                                                         |
| Secondary containment with leak det                          |                                     | dewalls, liner, 6-inch lift and auto               | matic overflow shut-off                                                                                                                                 |
| Visible sidewalls and liner                                  | Visible sidewalls only              |                                                    | THE STREET SHEET OF                                                                                                                                     |
| Liner Type: Thickness                                        | mil HDPE                            |                                                    | nspecified                                                                                                                                              |