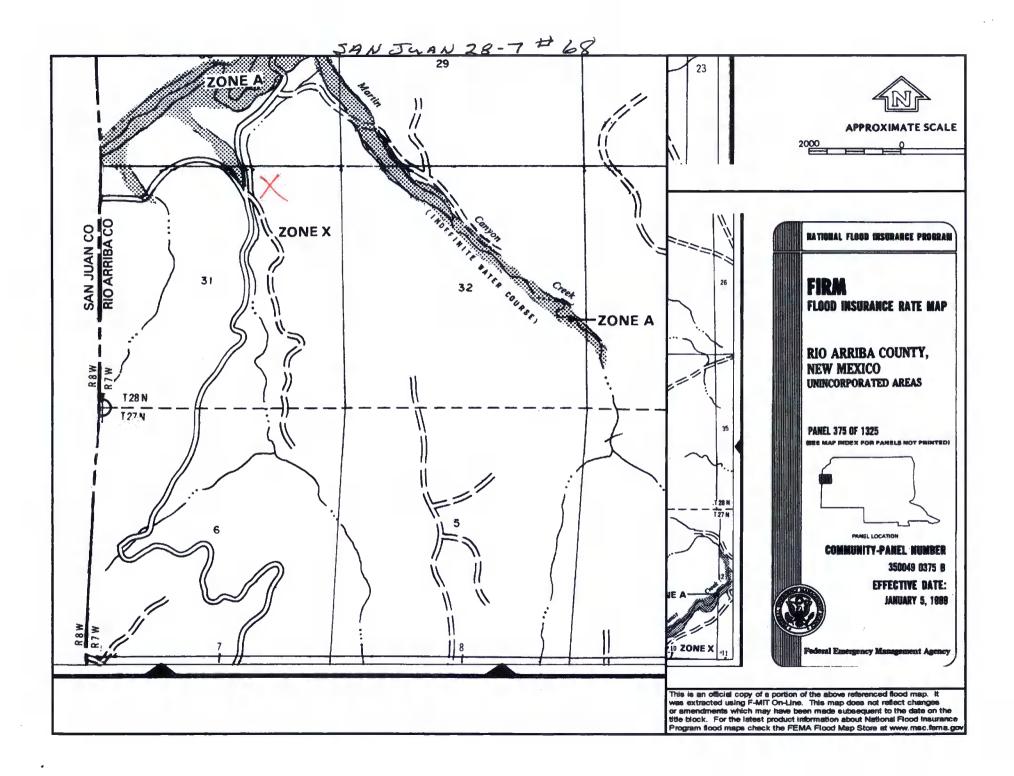

Submittal of an exception request is required. Exceptions must be submitted to the Santa Fe Environmental Bureau office for consideration of approval.

| Fencing: Subsection D of 19.15.17.11 NMAC (Applies to permanent pit, temporary pits, and below-grade tanks)  Chain link, six feet in height, two strands of barbed wire at top (Required if located within 1000 feet of a permanent residence, school, h  Four foot height, four strands of barbed wire evenly spaced between one and four feet  X Alternate. Please specify 4' hog wire fencing topped with two strands barbed wire.                                                                                                                                                                                                                                                                | ospital, institution or church)    |
|------------------------------------------------------------------------------------------------------------------------------------------------------------------------------------------------------------------------------------------------------------------------------------------------------------------------------------------------------------------------------------------------------------------------------------------------------------------------------------------------------------------------------------------------------------------------------------------------------------------------------------------------------------------------------------------------------|------------------------------------|
| Netting: Subsection E of 19.15.17.11 NMAC (Applies to permanent pits and permanent open top tanks)  X Screen Netting Other  Monthly inspections (If netting or screening is not physically feasible)                                                                                                                                                                                                                                                                                                                                                                                                                                                                                                 |                                    |
| 8  Signs: Subsection C of 19.15.17.11 NMAC  12" X 24". 2" lettering, providing Operator's name, site location, and emergency telephone numbers  X Signed in compliance with 19.15.3.103 NMAC                                                                                                                                                                                                                                                                                                                                                                                                                                                                                                         |                                    |
| Administrative Approvals and Exceptions:  Justifications and/or demonstrations of equivalency are required. Please refer to 19.15.17 NMAC for guidance.  Please check a box if one or more of the following is requested, if not leave blank:  X Administrative approval(s): Requests must be submitted to the appropriate division district of the Santa Fe Environmental Bureau off (Fencing/BGT Liner)  Exception(s): Requests must be submitted to the Santa Fe Environmental Bureau office for consideration of approval.                                                                                                                                                                       | ice for consideration of approval. |
| Siting Criteria (regarding permitting): 19.15.17.10 NMAC Instructions: The applicant must demonstrate compliance for each siting criteria below in the application. Recommendations of accepts source material are provided below. Requests regarding changes to certain siting criteria may require administrative approval from the appropriate district office or may be considered an exception which must be submitted to the Santa Fe Environmental Bureau Office for consideration of approval. Applicant must attach justification for request. Please refer to 19.15.17.10 NMAC for guidance. Siting criteria may be drying pads or above grade-tanks associated with a closed-loop system. |                                    |
| Ground water is less than 50 feet below the bottom of the temporary pit, permanent pit, or below-grade tank.  NM Office of the State Engineer - iWATERS database search; USGS; Data obtained from nearby wells                                                                                                                                                                                                                                                                                                                                                                                                                                                                                       | Yes X No                           |
| Within 300 feet of a continuously flowing watercourse, or 200 feet of any other watercourse, lakebed, sinkhole, or play lake (measured from the ordinary high-water mark).  - Topographic map; Visual inspection (certification) of the proposed site                                                                                                                                                                                                                                                                                                                                                                                                                                                | ya Yes XNo                         |
| Within 300 feet from a permanent residence, school, hospital, institution, or church in existence at the time of initial application.  (Applies to temporary, emergency, or cavitation pits and below-grade tanks)  - Visual inspection (certification) of the proposed site; Aerial photo: Satellite image                                                                                                                                                                                                                                                                                                                                                                                          | Yes XNo                            |
| Within 1000 feet from a permanent residence, school, hospital, institution, or church in existence at the time of initial application.  (Applied to permanent pits)                                                                                                                                                                                                                                                                                                                                                                                                                                                                                                                                  | Yes No                             |
| <ul> <li>Visual inspection (certification) of the proposed site; Aerial photo; Satellite image</li> <li>Within 500 horizonal feet of a private, domestic fresh water well or spring that less than five households use for domestic or stock wa purposes, or within 1000 horizontal feet of any other fresh water well or spring, in existence at the time of initial application.</li> </ul>                                                                                                                                                                                                                                                                                                        | tering Yes X No                    |
| <ul> <li>NM Office of the State Engineer - iWATERS database search; Visual inspection (certification) of the proposed site.</li> <li>Within incorporated municipal boundaries or within a defined municipal fresh water well field covered under a municipal ordinance adopted pursuant to NMSA 1978, Section 3-27-3, as amended</li> <li>Written confirmation or verification from the municipality; Written approval obtained from the municipality</li> </ul>                                                                                                                                                                                                                                     | Yes XNo                            |
| Within 500 feet of a wetland.  - US Fish and Wildlife Wetland Identification map; Topographic map; Visual inspection (certification) of the proposed sit                                                                                                                                                                                                                                                                                                                                                                                                                                                                                                                                             | e Yes XNo                          |
| Within the area overlying a subsurface mine.  - Written confirmation or verification or map from the NM EMNRD - Mining and Mineral Division                                                                                                                                                                                                                                                                                                                                                                                                                                                                                                                                                          | Yes X No                           |
| Within an unstable area.  - Engineering measures incorporated into the design; NM Bureau of Geology & Mineral Resources; USGS: NM Geologic Society; Topographic map                                                                                                                                                                                                                                                                                                                                                                                                                                                                                                                                  | al Yes XNo                         |
| Within a 100-year floodplain - FEMA map                                                                                                                                                                                                                                                                                                                                                                                                                                                                                                                                                                                                                                                              | Yes XNo                            |