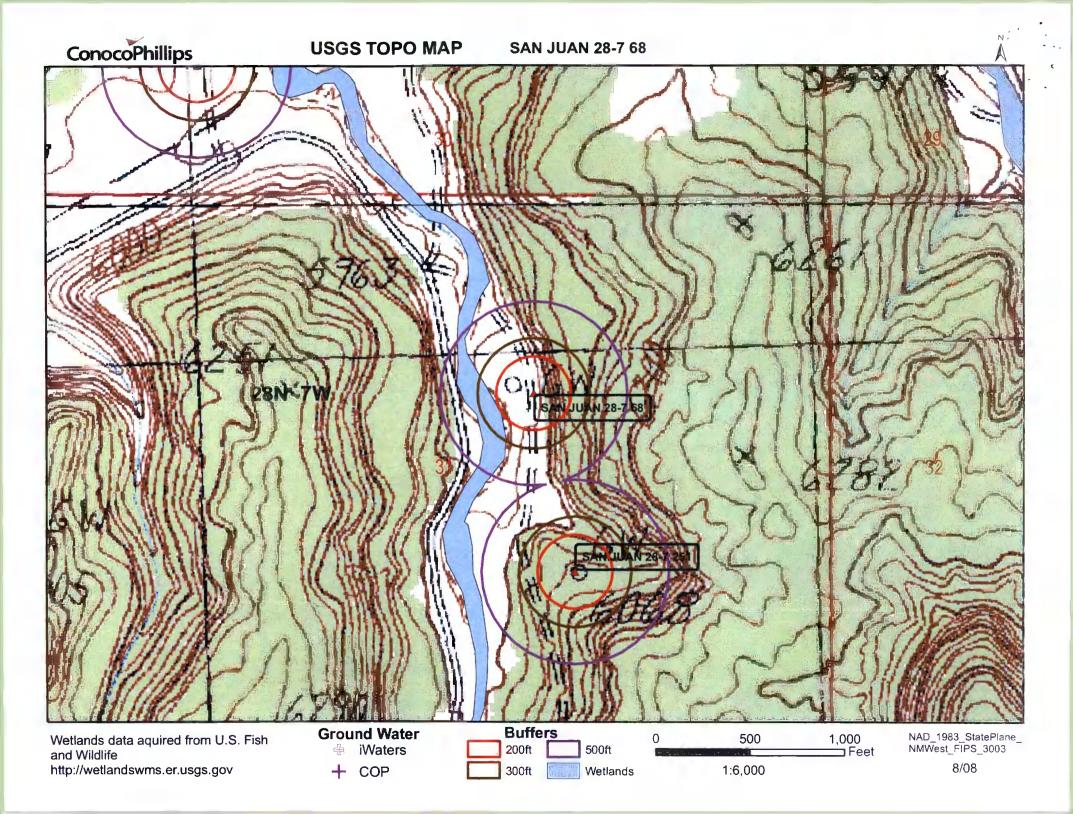

Submittal of an exception request is required. Exceptions must be submitted to the Santa Fe Environmental Bureau office for consideration of approval.

| Fencing: Subsection D of 19.15.17.11 NMAC (Applies to permanent pit, temporary pits, and below-grade tanks)  Chain link, six feet in height, two strands of barbed wire at top (Required if located within 1000 feet of a permanent residence, school, h  Four foot height, four strands of barbed wire evenly spaced between one and four feet  X Alternate. Please specify 4' hog wire fencing topped with two strands barbed wire.                                                                                                                                                                                                                                                                | ospital, institution or church)    |
|------------------------------------------------------------------------------------------------------------------------------------------------------------------------------------------------------------------------------------------------------------------------------------------------------------------------------------------------------------------------------------------------------------------------------------------------------------------------------------------------------------------------------------------------------------------------------------------------------------------------------------------------------------------------------------------------------|------------------------------------|
| Netting: Subsection E of 19.15.17.11 NMAC (Applies to permanent pits and permanent open top tanks)  X Screen Netting Other  Monthly inspections (If netting or screening is not physically feasible)                                                                                                                                                                                                                                                                                                                                                                                                                                                                                                 |                                    |
| 8  Signs: Subsection C of 19.15.17.11 NMAC  12" X 24". 2" lettering, providing Operator's name, site location, and emergency telephone numbers  X Signed in compliance with 19.15.3.103 NMAC                                                                                                                                                                                                                                                                                                                                                                                                                                                                                                         |                                    |
| Administrative Approvals and Exceptions:  Justifications and/or demonstrations of equivalency are required. Please refer to 19.15.17 NMAC for guidance.  Please check a box if one or more of the following is requested, if not leave blank:  X Administrative approval(s): Requests must be submitted to the appropriate division district of the Santa Fe Environmental Bureau off (Fencing/BGT Liner)  Exception(s): Requests must be submitted to the Santa Fe Environmental Bureau office for consideration of approval.                                                                                                                                                                       | ice for consideration of approval. |
| Siting Criteria (regarding permitting): 19.15.17.10 NMAC Instructions: The applicant must demonstrate compliance for each siting criteria below in the application. Recommendations of accepts source material are provided below. Requests regarding changes to certain siting criteria may require administrative approval from the appropriate district office or may be considered an exception which must be submitted to the Santa Fe Environmental Bureau Office for consideration of approval. Applicant must attach justification for request. Please refer to 19.15.17.10 NMAC for guidance. Siting criteria may be drying pads or above grade-tanks associated with a closed-loop system. |                                    |
| Ground water is less than 50 feet below the bottom of the temporary pit, permanent pit, or below-grade tank.  NM Office of the State Engineer - iWATERS database search; USGS; Data obtained from nearby wells                                                                                                                                                                                                                                                                                                                                                                                                                                                                                       | Yes X No                           |
| Within 300 feet of a continuously flowing watercourse, or 200 feet of any other watercourse, lakebed, sinkhole, or play lake (measured from the ordinary high-water mark).  - Topographic map; Visual inspection (certification) of the proposed site                                                                                                                                                                                                                                                                                                                                                                                                                                                | ya Yes XNo                         |
| Within 300 feet from a permanent residence, school, hospital, institution, or church in existence at the time of initial application.  (Applies to temporary, emergency, or cavitation pits and below-grade tanks)  - Visual inspection (certification) of the proposed site; Aerial photo: Satellite image                                                                                                                                                                                                                                                                                                                                                                                          | Yes XNo                            |
| Within 1000 feet from a permanent residence, school, hospital, institution, or church in existence at the time of initial application.  (Applied to permanent pits)                                                                                                                                                                                                                                                                                                                                                                                                                                                                                                                                  | Yes No                             |
| <ul> <li>Visual inspection (certification) of the proposed site; Aerial photo; Satellite image</li> <li>Within 500 horizonal feet of a private, domestic fresh water well or spring that less than five households use for domestic or stock wa purposes, or within 1000 horizontal feet of any other fresh water well or spring, in existence at the time of initial application.</li> </ul>                                                                                                                                                                                                                                                                                                        | tering Yes X No                    |
| <ul> <li>NM Office of the State Engineer - iWATERS database search; Visual inspection (certification) of the proposed site.</li> <li>Within incorporated municipal boundaries or within a defined municipal fresh water well field covered under a municipal ordinance adopted pursuant to NMSA 1978, Section 3-27-3, as amended</li> <li>Written confirmation or verification from the municipality; Written approval obtained from the municipality</li> </ul>                                                                                                                                                                                                                                     | Yes XNo                            |
| Within 500 feet of a wetland.  - US Fish and Wildlife Wetland Identification map; Topographic map; Visual inspection (certification) of the proposed sit                                                                                                                                                                                                                                                                                                                                                                                                                                                                                                                                             | e Yes XNo                          |
| Within the area overlying a subsurface mine.  - Written confirmation or verification or map from the NM EMNRD - Mining and Mineral Division                                                                                                                                                                                                                                                                                                                                                                                                                                                                                                                                                          | Yes X No                           |
| Within an unstable area.  - Engineering measures incorporated into the design; NM Bureau of Geology & Mineral Resources; USGS: NM Geologic Society; Topographic map                                                                                                                                                                                                                                                                                                                                                                                                                                                                                                                                  | al Yes XNo                         |
| Within a 100-year floodplain - FEMA map                                                                                                                                                                                                                                                                                                                                                                                                                                                                                                                                                                                                                                                              | Yes XNo                            |