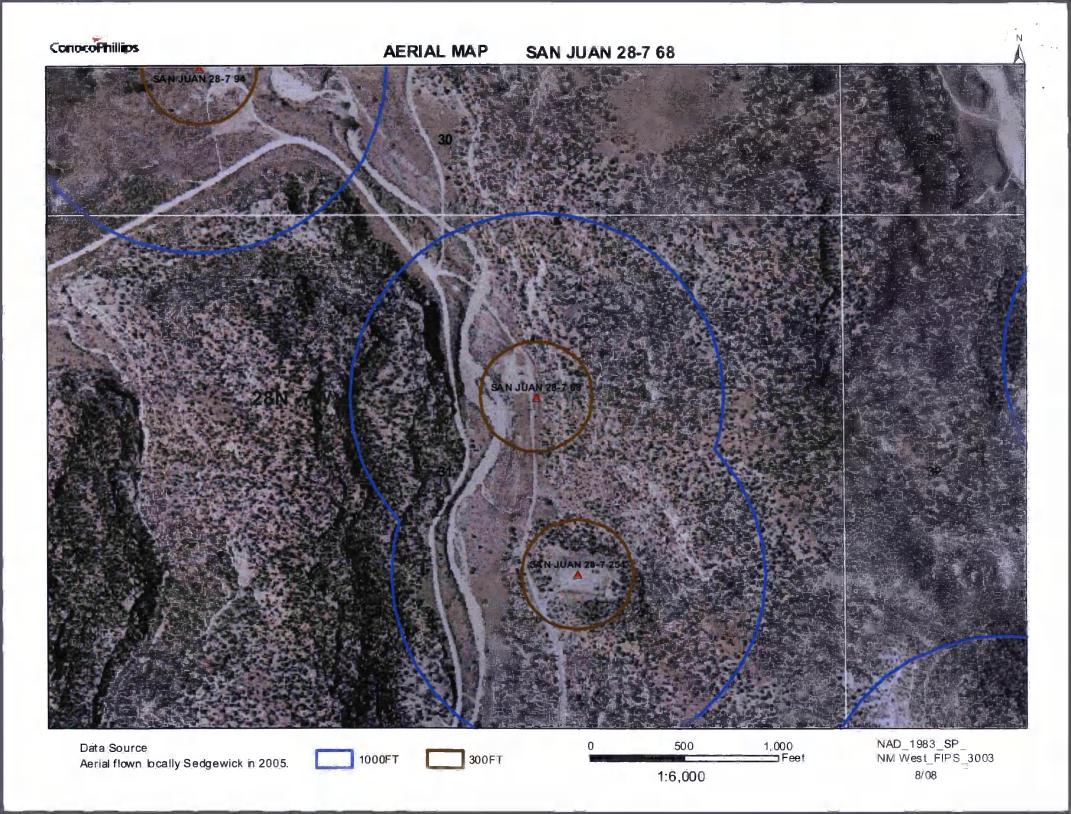

Submittal of an exception request is required. Exceptions must be submitted to the Santa Fe Environmental Bureau office for consideration of approval.

| Fencing: Subsection D of 19.15.17.11 NMAC (Applies to permanent pit, temporary pits, and below-grade tanks)  Chain link, six feet in height, two strands of barbed wire at top (Required if located within 1000 feet of a permanent residence, school, h  Four foot height, four strands of barbed wire evenly spaced between one and four feet  X Alternate. Please specify 4' hog wire fencing topped with two strands barbed wire.                                                                                                                                                                                                                                                                | ospital, institution or church)    |
|------------------------------------------------------------------------------------------------------------------------------------------------------------------------------------------------------------------------------------------------------------------------------------------------------------------------------------------------------------------------------------------------------------------------------------------------------------------------------------------------------------------------------------------------------------------------------------------------------------------------------------------------------------------------------------------------------|------------------------------------|
| Netting: Subsection E of 19.15.17.11 NMAC (Applies to permanent pits and permanent open top tanks)  X Screen Netting Other  Monthly inspections (If netting or screening is not physically feasible)                                                                                                                                                                                                                                                                                                                                                                                                                                                                                                 |                                    |
| 8  Signs: Subsection C of 19.15.17.11 NMAC  12" X 24". 2" lettering, providing Operator's name, site location, and emergency telephone numbers  X Signed in compliance with 19.15.3.103 NMAC                                                                                                                                                                                                                                                                                                                                                                                                                                                                                                         |                                    |
| Administrative Approvals and Exceptions:  Justifications and/or demonstrations of equivalency are required. Please refer to 19.15.17 NMAC for guidance.  Please check a box if one or more of the following is requested, if not leave blank:  X Administrative approval(s): Requests must be submitted to the appropriate division district of the Santa Fe Environmental Bureau off (Fencing/BGT Liner)  Exception(s): Requests must be submitted to the Santa Fe Environmental Bureau office for consideration of approval.                                                                                                                                                                       | ice for consideration of approval. |
| Siting Criteria (regarding permitting): 19.15.17.10 NMAC Instructions: The applicant must demonstrate compliance for each siting criteria below in the application. Recommendations of accepts source material are provided below. Requests regarding changes to certain siting criteria may require administrative approval from the appropriate district office or may be considered an exception which must be submitted to the Santa Fe Environmental Bureau Office for consideration of approval. Applicant must attach justification for request. Please refer to 19.15.17.10 NMAC for guidance. Siting criteria may be drying pads or above grade-tanks associated with a closed-loop system. |                                    |
| Ground water is less than 50 feet below the bottom of the temporary pit, permanent pit, or below-grade tank.  NM Office of the State Engineer - iWATERS database search; USGS; Data obtained from nearby wells                                                                                                                                                                                                                                                                                                                                                                                                                                                                                       | Yes X No                           |
| Within 300 feet of a continuously flowing watercourse, or 200 feet of any other watercourse, lakebed, sinkhole, or play lake (measured from the ordinary high-water mark).  - Topographic map; Visual inspection (certification) of the proposed site                                                                                                                                                                                                                                                                                                                                                                                                                                                | ya Yes XNo                         |
| Within 300 feet from a permanent residence, school, hospital, institution, or church in existence at the time of initial application.  (Applies to temporary, emergency, or cavitation pits and below-grade tanks)  - Visual inspection (certification) of the proposed site; Aerial photo: Satellite image                                                                                                                                                                                                                                                                                                                                                                                          | Yes XNo                            |
| Within 1000 feet from a permanent residence, school, hospital, institution, or church in existence at the time of initial application.  (Applied to permanent pits)                                                                                                                                                                                                                                                                                                                                                                                                                                                                                                                                  | Yes No                             |
| <ul> <li>Visual inspection (certification) of the proposed site; Aerial photo; Satellite image</li> <li>Within 500 horizonal feet of a private, domestic fresh water well or spring that less than five households use for domestic or stock wa purposes, or within 1000 horizontal feet of any other fresh water well or spring, in existence at the time of initial application.</li> </ul>                                                                                                                                                                                                                                                                                                        | tering Yes X No                    |
| <ul> <li>NM Office of the State Engineer - iWATERS database search; Visual inspection (certification) of the proposed site.</li> <li>Within incorporated municipal boundaries or within a defined municipal fresh water well field covered under a municipal ordinance adopted pursuant to NMSA 1978, Section 3-27-3, as amended</li> <li>Written confirmation or verification from the municipality; Written approval obtained from the municipality</li> </ul>                                                                                                                                                                                                                                     | Yes XNo                            |
| Within 500 feet of a wetland.  - US Fish and Wildlife Wetland Identification map; Topographic map; Visual inspection (certification) of the proposed sit                                                                                                                                                                                                                                                                                                                                                                                                                                                                                                                                             | e Yes XNo                          |
| Within the area overlying a subsurface mine.  - Written confirmation or verification or map from the NM EMNRD - Mining and Mineral Division                                                                                                                                                                                                                                                                                                                                                                                                                                                                                                                                                          | Yes X No                           |
| Within an unstable area.  - Engineering measures incorporated into the design; NM Bureau of Geology & Mineral Resources; USGS: NM Geologic Society; Topographic map                                                                                                                                                                                                                                                                                                                                                                                                                                                                                                                                  | al Yes XNo                         |
| Within a 100-year floodplain - FEMA map                                                                                                                                                                                                                                                                                                                                                                                                                                                                                                                                                                                                                                                              | Yes XNo                            |