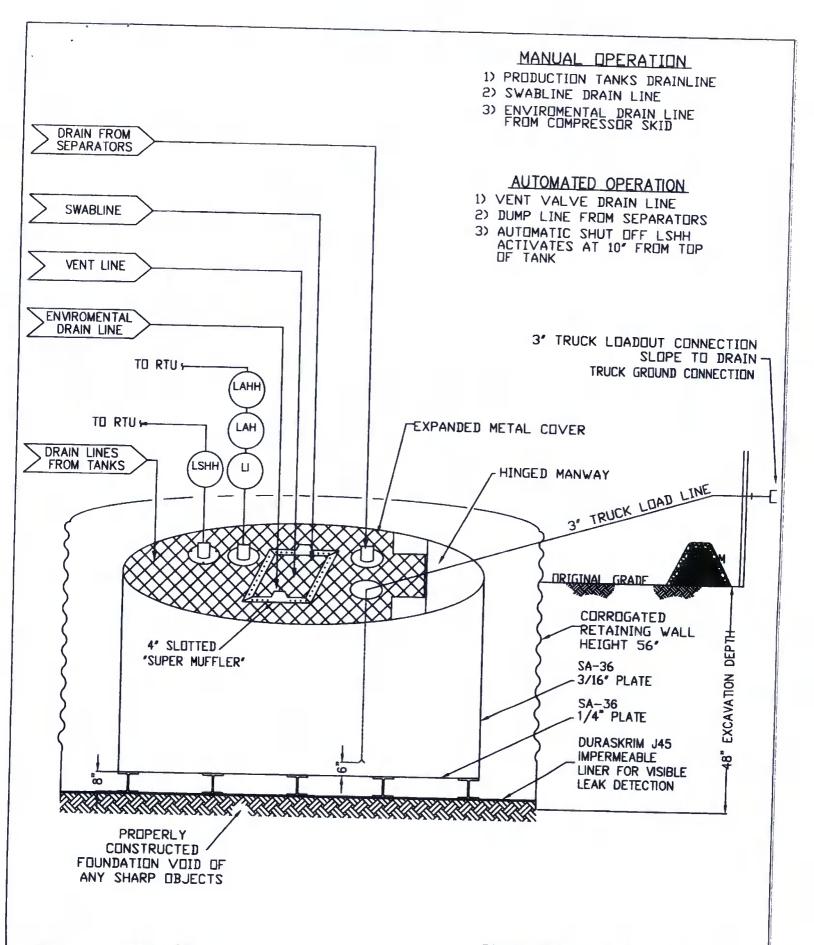

| environment. Nor does approval relieve the operator of its responsibility to comply with any other applicab                                                                                                           | le governmental authority's rules, regulations or ordinances.            |
|-----------------------------------------------------------------------------------------------------------------------------------------------------------------------------------------------------------------------|--------------------------------------------------------------------------|
| Operator: ConocoPhillips Company  Address: PO Box 4289, Farmington, NM 87499                                                                                                                                          | OGRID#: <b>217817</b>                                                    |
| Facility or well name: SAN JUAN 29-6 UNIT 25A                                                                                                                                                                         |                                                                          |
| API Number: 3003921092 OCD Permit Numb                                                                                                                                                                                | per:                                                                     |
| U/L or Qtr/Qtr: 0 Section: 32 Township: 29N Range:                                                                                                                                                                    | 6W County: Rio Arriba                                                    |
|                                                                                                                                                                                                                       | -107.4817963°W NAD: X 1927 1983                                          |
| Surface Owner: Federal X State Private Tribal Trust or India                                                                                                                                                          | an Allotment                                                             |
| Pit: Subsection F or G of 19.15.17.11 NMAC  Temporary: Drilling Workover Permanent Emergency Cavitation P&A Lined Unlined Liner type: Thickness mil LLDPE String-Reinforced Liner Seams: Welded Factory Other Volume: | HDPE PVC Other  bbl Dimensions L x W x D                                 |
| notice of intent)  Drying Pad Above Ground Steel Tanks Haul-off Bins Other                                                                                                                                            | o activities which require prior approval of a permit or  HDPE PVD Other |
| X   Below-grade tank:   Subsection I of 19.15.17.11 NMAC                                                                                                                                                              | tomatic overflow shut-off  Unspecified                                   |
| Submittal of an exception request is required. Exceptions must be submitted to the Santa Fe Envir                                                                                                                     | onmental Bureau office for consideration of approval.                    |