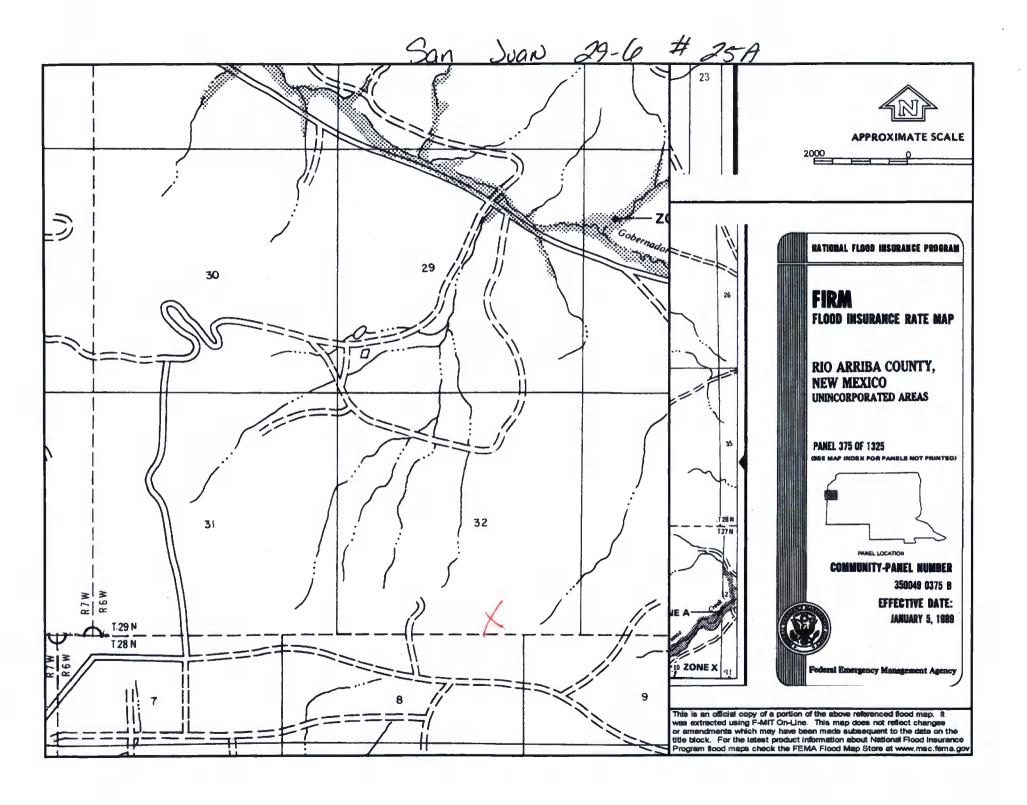

| environment. Nor does approval relieve the operator of its responsibility to comply with any other applicab                                                                                                           | le governmental authority's rules, regulations or ordinances.            |
|-----------------------------------------------------------------------------------------------------------------------------------------------------------------------------------------------------------------------|--------------------------------------------------------------------------|
| Operator: ConocoPhillips Company  Address: PO Box 4289, Farmington, NM 87499                                                                                                                                          | OGRID#: <b>217817</b>                                                    |
| Facility or well name: SAN JUAN 29-6 UNIT 25A                                                                                                                                                                         |                                                                          |
| API Number: 3003921092 OCD Permit Numb                                                                                                                                                                                | per:                                                                     |
| U/L or Qtr/Qtr: 0 Section: 32 Township: 29N Range:                                                                                                                                                                    | 6W County: Rio Arriba                                                    |
|                                                                                                                                                                                                                       | -107.4817963°W NAD: X 1927 1983                                          |
| Surface Owner: Federal X State Private Tribal Trust or India                                                                                                                                                          | an Allotment                                                             |
| Pit: Subsection F or G of 19.15.17.11 NMAC  Temporary: Drilling Workover Permanent Emergency Cavitation P&A Lined Unlined Liner type: Thickness mil LLDPE String-Reinforced Liner Seams: Welded Factory Other Volume: | HDPE PVC Other  bbl Dimensions L x W x D                                 |
| notice of intent)  Drying Pad Above Ground Steel Tanks Haul-off Bins Other                                                                                                                                            | o activities which require prior approval of a permit or  HDPE PVD Other |
| X   Below-grade tank:   Subsection I of 19.15.17.11 NMAC                                                                                                                                                              | tomatic overflow shut-off  Unspecified                                   |
| Submittal of an exception request is required. Exceptions must be submitted to the Santa Fe Envir                                                                                                                     | onmental Bureau office for consideration of approval.                    |