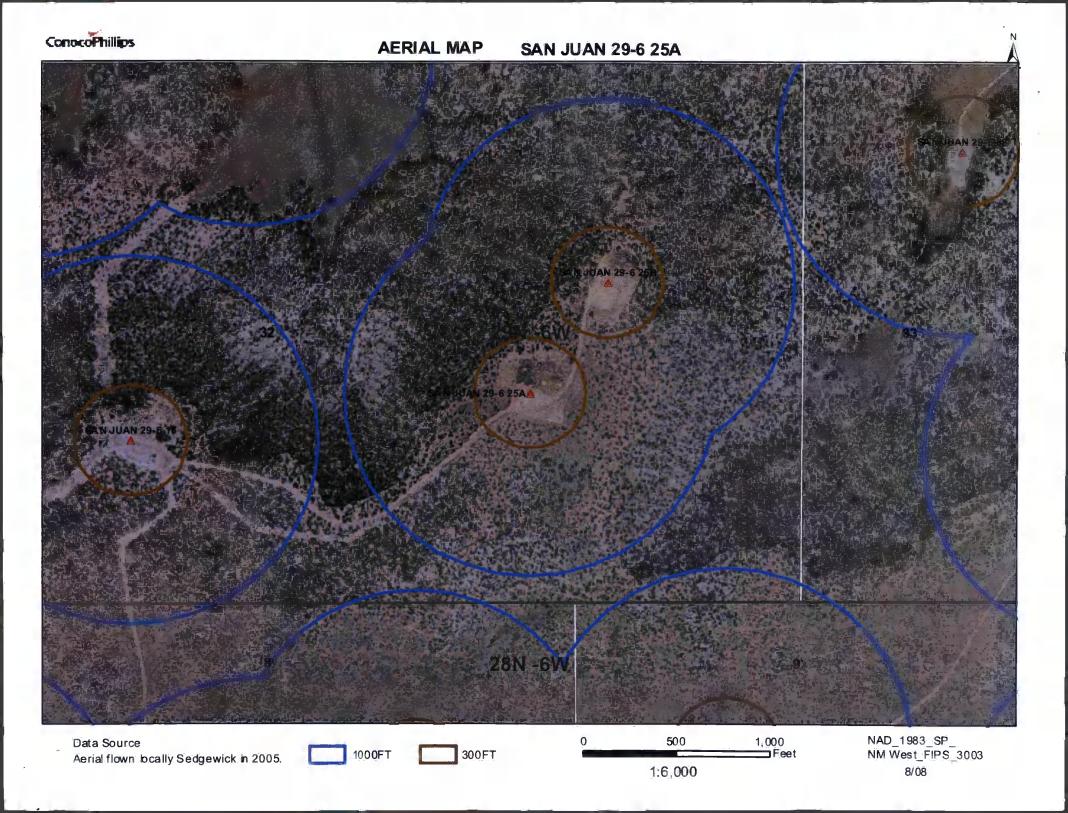

| Fencing: Subsection D of 19.15.17.11 NMAC (Applies to permanent pit, temporary pits, and below-grade tanks)  Chain link, six feet in height, two strands of barbed wire at top (Required if located within 1000 feet of a permanent residence, school, hospital, ins  Four foot height, four strands of barbed wire evenly spaced between one and four feet  X Alternate. Please specify 4' hog wire fencing topped with two strands barbed wire.                                                                                                                                                                                                                                                                   | titution or Cha | ırch)    |
|---------------------------------------------------------------------------------------------------------------------------------------------------------------------------------------------------------------------------------------------------------------------------------------------------------------------------------------------------------------------------------------------------------------------------------------------------------------------------------------------------------------------------------------------------------------------------------------------------------------------------------------------------------------------------------------------------------------------|-----------------|----------|
| Netting: Subsection E of 19.15.17.11 NMAC (Applies to permanent pits and permanent open top tanks)  X Screen Netting Other  Monthly inspections (If netting or screening is not physically feasible)                                                                                                                                                                                                                                                                                                                                                                                                                                                                                                                |                 |          |
| Signs: Subsection C of 19.15.17.11 NMAC  12" X 24", 2" lettering, providing Operator's name, site location, and emergency telephone numbers  X Signed in compliance with 19.15.3.103 NMAC                                                                                                                                                                                                                                                                                                                                                                                                                                                                                                                           |                 |          |
| Administrative Approvals and Exceptions:  Justifications and/or demonstrations of equivalency are required. Please refer to 19.15.17 NMAC for guidance.  Please check a box if one or more of the following is requested, if not leave blank:  X Administrative approval(s): Requests must be submitted to the appropriate division district of the Santa Fe Environmental Bureau office for cons (Fencing/BGT Liner)  Exception(s): Requests must be submitted to the Santa Fe Environmental Bureau office for consideration of approval.                                                                                                                                                                          | ideration of a  | pproval. |
| Siting Criteria (regarding permitting): 19.15.17.10 NMAC  Instructions: The applicant must demonstrate compliance for each siting criteria below in the application. Recommendations of acceptable source material are provided below. Requests regarding changes to certain siting criteria may require administrative approval from the appropriate district office or may be considered an exception which must be submitted to the Santa Fe Environmental Bureau Office for consideration of approval. Applicant must attach justification for request. Please refer to 19.15.17.10 NMAC for guidance. Siting criteria does not apply to drying pads or above grade-tanks associated with a closed-loop system. |                 |          |
| Ground water is less than 50 feet below the bottom of the temporary pit, permanent pit, or below-grade tank.  NM Office of the State Engineer - iWATERS database search; USGS; Data obtained from nearby wells                                                                                                                                                                                                                                                                                                                                                                                                                                                                                                      | Yes             | XNo      |
| Within 300 feet of a continuously flowing watercourse, or 200 feet of any other watercourse, lakebed, sinkhole, or playa lake (measured from the ordinary high-water mark).  - Topographic map; Visual inspection (certification) of the proposed site                                                                                                                                                                                                                                                                                                                                                                                                                                                              | Yes             | XNo      |
| Within 300 feet from a permanent residence, school, hospital, institution, or church in existence at the time of initial application.                                                                                                                                                                                                                                                                                                                                                                                                                                                                                                                                                                               | Yes             | XNo      |
| (Applies to temporary, emergency, or cavitation pits and below-grade tanks)  - Visual inspection (certification) of the proposed site; Aerial photo; Satellite image                                                                                                                                                                                                                                                                                                                                                                                                                                                                                                                                                | □NA             |          |
| Within 1000 feet from a permanent residence, school, hospital, institution, or church in existence at the time of initial application.  (Applied to permanent pits)  - Visual inspection (certification) of the proposed site; Aerial photo; Satellite image                                                                                                                                                                                                                                                                                                                                                                                                                                                        | Yes X NA        | No       |
| Within 500 horizonal feet of a private, domestic fresh water well or spring that less than five households use for domestic or stock watering purposes, or within 1000 horizontal feet of any other fresh water well or spring, in existence at the time of initial application.                                                                                                                                                                                                                                                                                                                                                                                                                                    | Yes             | XNo      |
| - NM Office of the State Engineer - iWATERS database search; Visual inspection (certification) of the proposed site.                                                                                                                                                                                                                                                                                                                                                                                                                                                                                                                                                                                                | (T)v            |          |
| Within incorporated municipal boundaries or within a defined municipal fresh water well field covered under a municipal ordinance adopted pursuant to NMSA 1978, Section 3-27-3, as amended  - Written confirmation or verification from the municipality; Written approval obtained from the municipality                                                                                                                                                                                                                                                                                                                                                                                                          | Yes             | X No     |
| Within 500 feet of a wetland.  - US Fish and Wildlife Wetland Identification map; Topographic map; Visual inspection (certification) of the proposed site                                                                                                                                                                                                                                                                                                                                                                                                                                                                                                                                                           | Yes             | XNo      |
| Within the area overlying a subsurface mine.  - Written confirmation or verification or map from the NM EMNRD - Mining and Mineral Division                                                                                                                                                                                                                                                                                                                                                                                                                                                                                                                                                                         | Yes             | XNo      |
| Within an unstable area.  - Engineering measures incorporated into the design; NM Bureau of Geology & Mineral Resources; USGS; NM Geological                                                                                                                                                                                                                                                                                                                                                                                                                                                                                                                                                                        | Yes             | XNo      |
| Society; Topographic map  Within a 100-year floodplain  - FEMA map                                                                                                                                                                                                                                                                                                                                                                                                                                                                                                                                                                                                                                                  | Yes             | XNo      |