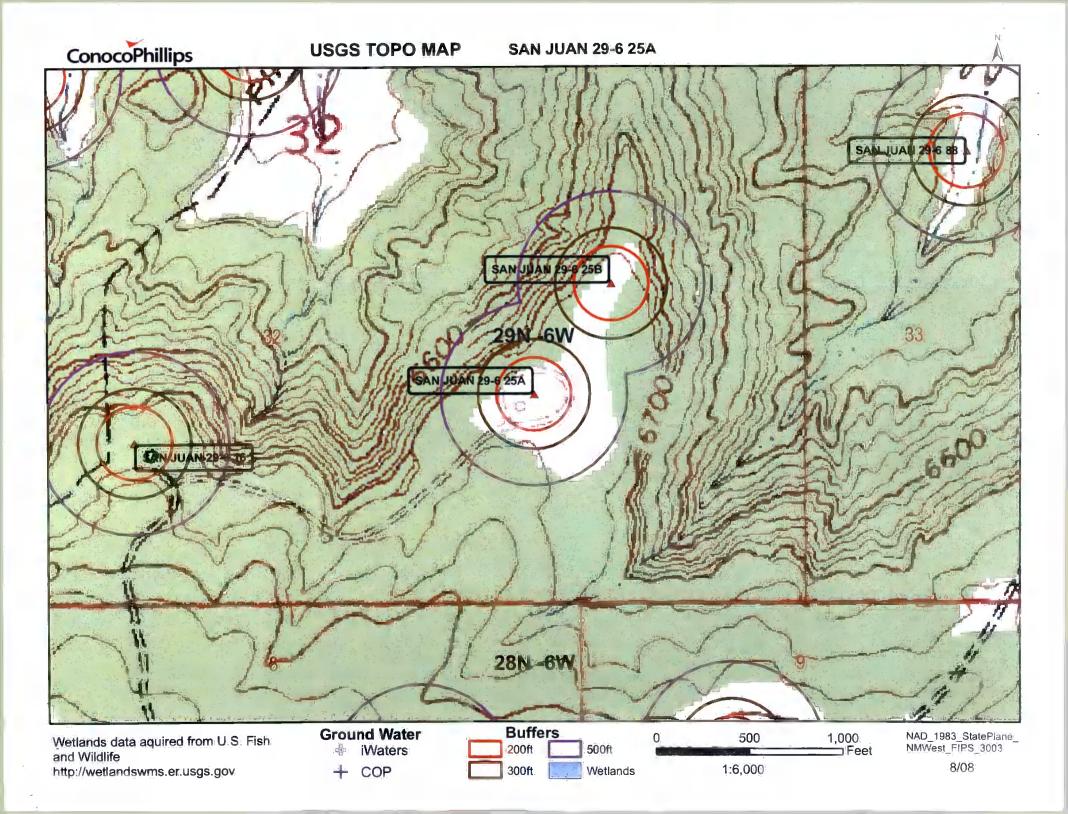

| Fencing: Subsection D of 19.15.17.11 NMAC (Applies to permanent pit, temporary pits, and below-grade tanks)  Chain link, six feet in height, two strands of barbed wire at top (Required if located within 1000 feet of a permanent residence, school, hospital, ins  Four foot height, four strands of barbed wire evenly spaced between one and four feet  X Alternate. Please specify 4' hog wire fencing topped with two strands barbed wire.                                                                                                                                                                                                                                                                   | titution or Cha | ırch)    |
|---------------------------------------------------------------------------------------------------------------------------------------------------------------------------------------------------------------------------------------------------------------------------------------------------------------------------------------------------------------------------------------------------------------------------------------------------------------------------------------------------------------------------------------------------------------------------------------------------------------------------------------------------------------------------------------------------------------------|-----------------|----------|
| Netting: Subsection E of 19.15.17.11 NMAC (Applies to permanent pits and permanent open top tanks)  X Screen Netting Other  Monthly inspections (If netting or screening is not physically feasible)                                                                                                                                                                                                                                                                                                                                                                                                                                                                                                                |                 |          |
| Signs: Subsection C of 19.15.17.11 NMAC  12" X 24", 2" lettering, providing Operator's name, site location, and emergency telephone numbers  X Signed in compliance with 19.15.3.103 NMAC                                                                                                                                                                                                                                                                                                                                                                                                                                                                                                                           |                 |          |
| Administrative Approvals and Exceptions:  Justifications and/or demonstrations of equivalency are required. Please refer to 19.15.17 NMAC for guidance.  Please check a box if one or more of the following is requested, if not leave blank:  X Administrative approval(s): Requests must be submitted to the appropriate division district of the Santa Fe Environmental Bureau office for cons (Fencing/BGT Liner)  Exception(s): Requests must be submitted to the Santa Fe Environmental Bureau office for consideration of approval.                                                                                                                                                                          | ideration of a  | pproval. |
| Siting Criteria (regarding permitting): 19.15.17.10 NMAC  Instructions: The applicant must demonstrate compliance for each siting criteria below in the application. Recommendations of acceptable source material are provided below. Requests regarding changes to certain siting criteria may require administrative approval from the appropriate district office or may be considered an exception which must be submitted to the Santa Fe Environmental Bureau Office for consideration of approval. Applicant must attach justification for request. Please refer to 19.15.17.10 NMAC for guidance. Siting criteria does not apply to drying pads or above grade-tanks associated with a closed-loop system. |                 |          |
| Ground water is less than 50 feet below the bottom of the temporary pit, permanent pit, or below-grade tank.  NM Office of the State Engineer - iWATERS database search; USGS; Data obtained from nearby wells                                                                                                                                                                                                                                                                                                                                                                                                                                                                                                      | Yes             | XNo      |
| Within 300 feet of a continuously flowing watercourse, or 200 feet of any other watercourse, lakebed, sinkhole, or playa lake (measured from the ordinary high-water mark).  - Topographic map; Visual inspection (certification) of the proposed site                                                                                                                                                                                                                                                                                                                                                                                                                                                              | Yes             | XNo      |
| Within 300 feet from a permanent residence, school, hospital, institution, or church in existence at the time of initial application.                                                                                                                                                                                                                                                                                                                                                                                                                                                                                                                                                                               | Yes             | XNo      |
| (Applies to temporary, emergency, or cavitation pits and below-grade tanks)  - Visual inspection (certification) of the proposed site; Aerial photo; Satellite image                                                                                                                                                                                                                                                                                                                                                                                                                                                                                                                                                | □NA             |          |
| Within 1000 feet from a permanent residence, school, hospital, institution, or church in existence at the time of initial application.  (Applied to permanent pits)  - Visual inspection (certification) of the proposed site; Aerial photo; Satellite image                                                                                                                                                                                                                                                                                                                                                                                                                                                        | Yes X NA        | No       |
| Within 500 horizonal feet of a private, domestic fresh water well or spring that less than five households use for domestic or stock watering purposes, or within 1000 horizontal feet of any other fresh water well or spring, in existence at the time of initial application.                                                                                                                                                                                                                                                                                                                                                                                                                                    | Yes             | XNo      |
| - NM Office of the State Engineer - iWATERS database search; Visual inspection (certification) of the proposed site.                                                                                                                                                                                                                                                                                                                                                                                                                                                                                                                                                                                                | (T)v            |          |
| Within incorporated municipal boundaries or within a defined municipal fresh water well field covered under a municipal ordinance adopted pursuant to NMSA 1978, Section 3-27-3, as amended  - Written confirmation or verification from the municipality; Written approval obtained from the municipality                                                                                                                                                                                                                                                                                                                                                                                                          | Yes             | X No     |
| Within 500 feet of a wetland.  - US Fish and Wildlife Wetland Identification map; Topographic map; Visual inspection (certification) of the proposed site                                                                                                                                                                                                                                                                                                                                                                                                                                                                                                                                                           | Yes             | XNo      |
| Within the area overlying a subsurface mine.  - Written confirmation or verification or map from the NM EMNRD - Mining and Mineral Division                                                                                                                                                                                                                                                                                                                                                                                                                                                                                                                                                                         | Yes             | XNo      |
| Within an unstable area.  - Engineering measures incorporated into the design; NM Bureau of Geology & Mineral Resources; USGS; NM Geological                                                                                                                                                                                                                                                                                                                                                                                                                                                                                                                                                                        | Yes             | XNo      |
| Society; Topographic map  Within a 100-year floodplain  - FEMA map                                                                                                                                                                                                                                                                                                                                                                                                                                                                                                                                                                                                                                                  | Yes             | XNo      |