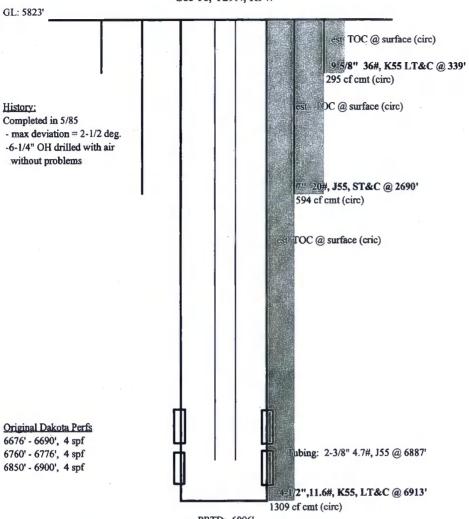

# V. Well Completion Data

| <sup>25</sup> Spud Date<br>05/01/1980 | <sup>26</sup> Ready Date<br>08/06/2000 | <sup>27</sup> TD<br>6663' | <sup>18</sup> PBTD<br>6620' | <sup>29</sup> Perforations<br>3733' - 4660' |                 |  |
|---------------------------------------|----------------------------------------|---------------------------|-----------------------------|---------------------------------------------|-----------------|--|
| 31 Hole Size                          | 32 Casing                              | & Tubing Size             | 33 Depth Set                |                                             | M Sacks Cement  |  |
| 12 1/4"                               | 9.5                                    | 7/8" 32.3#                | 302 2                       | 83                                          | 300 SXS SURFACE |  |
| 8 3/4"                                | 7                                      | " 20#                     | 2390'                       | 470_SXS                                     |                 |  |
| 6 1/4" (PROD. LINER)                  | 4 1/2" 10.5#                           |                           | 6663'                       |                                             | 515 S XS        |  |
| TUBING                                |                                        | 2 3/8"                    |                             | 6417'                                       |                 |  |

Form C-105 Revised 1-1-89 State of New Mexico Submit to Apprepriate District Office Energy, Minerals and Natural Resources Department State Lease - 6 copies Fee Lease - 5 copies WELL API NO. OIL CONSERVATION DIVISION DISTRICT I P.O. Box 1980, Hobbs, NM 88240 30-045-24282 P.O.Box 2088 5. Indicate Type of Lease Santa Fe. New Mexico 87504 DISTRICT II P.O. Drawer DD, Artesia, NM 88210 FEE X STATE L AUG 2000 6. State Oil & Gas Lease No. 1000 Rio Brazos Rd., Aztec, NM 87410 0 WELL COMPLETION OR RECOMPLETION REPORT AND LOG 7. Lease Name or Unit Agreement Name la. Type of Well: DRY OTHER OIL WELL GAS WELL X Sammons Gas Com C b. Type of Completion: DEEPEN OTHER 8. Well No. 2. Name of Operator Attention Amoco Production Company Mary Corley 9. Pool name or Wildcat 3. Address of Operator (281) 366-4491 Blanco Mesaverde P.O. Box 3092 Houston, TX 77450 4. Well Location South East 315 Feet From The Line Line and Feet From The Unit Letter **NMPM** County Range San Juan Township 29N Section 13. Elevations (DF & RKB, RT, GR, etc.) 14. Elev. Casinghead 12. Date Compl. (Ready to Prod.) 11. Date T.D. Reached 10. Date Spudded 5549 08-06-88 2000 05-09-80 05-01-80 Rotary Tools Cable Tools 17. If Multiple Compl. How Many Zones? 18. Intervals Drilled By 16. Plug Back T.D. 15. Total Depth YES NO 6620 20. Was Directional Survey Made 19. Producing Interval(s), of this completion - Top, Bottom, Name 3733'- 1668 4660 21. Type Electric and Other Logs Run
CBL, GR, CCL 22. Was Well Cored 23. CASING RECORD (Report all strings set in well) **CEMENTING RECORD** AMOUNT PULLED HOLE SIZE DEPTH SET **CASING SIZE** WEIGHT LB./FT. 300 SXS CLS B 12 1/4" to Surface 32.3# 308 283 9 5/8 8 3/4" 470 SXS CLS B to Surface 2390 7" 20# 6 1/4" 515 SXS 4 1/2" 10.5 6663 **TUBING RECORD** LINER RECORD 24. 25. PACKER SET **DEPTH SET** SACKS CEMENT SCREEN SIZE BOTTOM TOP SIZE 2 3/8" 6417' 27. ACID, SHOT, FRACTURE, CEMENT, SQUEEZE, ETC. 26. Perforation record (interval, size, and number) AMOUNT AND KIND MATERIAL USED **DEPTH INTERVAL** 1. 4310' - 4660' 2 JSPF .360 inch diameter total 44 shots 4660 4310 100.000# 16/30 Arizona Sand & N2 Foam 2. 3733' - 4085' 2 JSPF .340 inch diameter total 38 shots 3733' 4085 101,000# 16/30 Arizona Sand & N2 Foam 28. PRODUCTION Well Status (Prod. or Shut-in) Production Method (Flowing, gas lift, pumping - Size and type pump) **Date First Production** SI Howing Water - Bbl. Gas - Oil Ratio Oil - Bbl. Gas - MCF Hours Tested Choke Size Prod'n For Date of Test 360.5 Trace Choke Sige Test Period Trace Gas - MCF Oil Gravity - API - (Corr.) Water - Bbl. Calculated 24-Oil - Bbl. Flow Tubing Press. Casing Pressure Hour Rate 85# Test Witnessed By 29. Disposition of Gas (Sold, used for fuel, vented, etc.)

#### Sammons Gas Com C #1E RECOMPLETION & DOWNHOLE COMMINGLING SUBSEQUENT REPORT 08/07/2000

07/24/2000 MIRUSU @ 13:30 hrs. NDWH & NU BOPs TO 500#. TOH W/TBG. SDFN

07/25/2000 TIH w/CIBP & set @ 4850'. Load hole w/2% KCL WTR. RU & run CBL, GR, & CCL logs over Mesaverde interval. Good CMT Bond. RU & pressure test CSG to 2500# for 15 min. Test OK. RU & Perf Point Lookout & Lower Menefee as follows w/2 JSPF, .360 in diameter, total shots fired 44:

4310', 4330', 4338', 4345', 4355', 4370', 4375', 4385', 4392', 4405', 4438', 4450', 4470', 4500', 4528', 4538', 4550', 4575', 4600', 4615', 4635', 4660'

07/26 /2000 RU & Frac Point Lookout & Lower Menefee w/100,000# 16/30 Arizona Sand & 70 % Q Foam N2. RU & TIH w/CIBP & set @ 4200'. RU & Perf the Cliffhouse & Upper Menefee Formations as follows w/2 JSPF, .340 inch diameter, total shots fired 38:

3733', 3740', 3750', 3755', 3760', 3765', 3780', 3788', 3795', 3805', 3850', 3880', 3890', 3950', 4000', 4025', 4070', 4080', 4085'

RU & Frac the Upper Menefee & Cliffhouse w/101,000# 16/30 Arizona Sand & 70 % Q Foam N2. RU & flow back to pit thru  $\frac{1}{4}$ " choke.