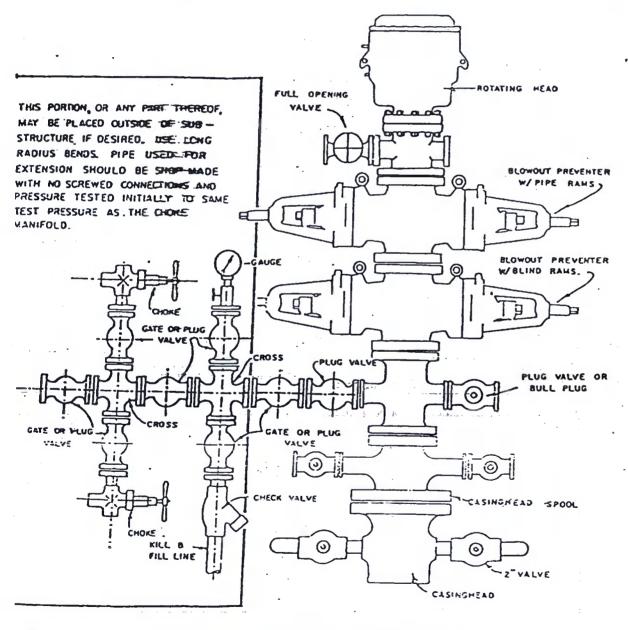

## State of New Mexico

ENERGY AND MINERALS DEPARTMENT

OIL CONSERVATION DIVISION

|                       |                                                                                                                           | 949 Pachece St                                       | 1.                                                              |                                         |  |  |  |
|-----------------------|---------------------------------------------------------------------------------------------------------------------------|------------------------------------------------------|-----------------------------------------------------------------|-----------------------------------------|--|--|--|
| FOR DIVISION          | Santa                                                                                                                     | Fe, NM 87505                                         | Nr.                                                             | 5A. Indicate Type of Lease              |  |  |  |
| USE ONLY:             | APPLICATION FOR WELLHEAD PRICE                                                                                            | CEILING CATEGORY DET                                 | ERMINATION                                                      | STATE FEE X                             |  |  |  |
| APPROPIATE FILI       | NG FEE(S) ENCLOSED? YES NO                                                                                                | 0                                                    | - FILING FEE(S) -                                               | 5. State Oil & Gas Lease No.            |  |  |  |
| DATE COMPLETE         | APPLICATION FILED January 2, 20                                                                                           | 03                                                   | Effective October 1, 1986,                                      |                                         |  |  |  |
| DATE DETERMIN         |                                                                                                                           | 2                                                    | a non-refundable filing fee of<br>\$25.00 per category for each |                                         |  |  |  |
| WAS APPLICATIO        | ON CONTESTED? YES NO                                                                                                      |                                                      | pplication is mandatory. (Rule<br>2, Order No. R-5878-8-3       | 7. Unit Agreement Name                  |  |  |  |
| NAME(S) OF INTE       | RVENORS(S), IF ANY:                                                                                                       |                                                      | 2, Order No. R-38/8-8-3                                         | 8. Farm or Lease Name Sammons Gas Com C |  |  |  |
| 2. Name of Operator   |                                                                                                                           |                                                      |                                                                 | 9. Well No.                             |  |  |  |
| BP America Production | on Company                                                                                                                |                                                      |                                                                 | 1E                                      |  |  |  |
| Address of Operator   | SI SAINSAIN                                                                                                               |                                                      |                                                                 | 10. Field and Pool, or Wildcat          |  |  |  |
| P.O. Box 3092         | Houston, TX 77253                                                                                                         |                                                      |                                                                 | Blanco Mesaverde                        |  |  |  |
| 4. Location of Well   | UNIT LETTER P LOCATED 315                                                                                                 | FEET FROM THE S                                      | OUTH_ LINE                                                      | 12. County                              |  |  |  |
| AND 865               |                                                                                                                           |                                                      | 09W NMPM                                                        | San Juan                                |  |  |  |
| AND 805               |                                                                                                                           | WS. <u>2314</u> RGE.                                 | O311 NMPM                                                       | Sair odaii                              |  |  |  |
| El Paso Field Servi   |                                                                                                                           |                                                      |                                                                 |                                         |  |  |  |
| El Paso Field Servi   | Ces                                                                                                                       | 1                                                    | PI No. 30-045-                                                  | 74282                                   |  |  |  |
|                       | Check appropriate box for category sought and in                                                                          | •                                                    |                                                                 |                                         |  |  |  |
|                       |                                                                                                                           | i                                                    |                                                                 | •                                       |  |  |  |
|                       | 1. Category(ies) sought (By NGPA Section No.)                                                                             |                                                      |                                                                 |                                         |  |  |  |
|                       | 2. Filing Fee(s) Amount Enclosed: \$ 25.00                                                                                | <del></del>                                          |                                                                 |                                         |  |  |  |
|                       | 3. All applications must contain:                                                                                         | DAUT TO DRILL DE                                     | EDENI OD DI LIO DA OV                                           |                                         |  |  |  |
|                       | a. C-101 APPLICATION FOR PE                                                                                               |                                                      |                                                                 |                                         |  |  |  |
|                       | b. C-105 WELL COMPLETION C                                                                                                |                                                      |                                                                 |                                         |  |  |  |
|                       | c. DIRECTIONAL DRILLING SU                                                                                                |                                                      | O UNDER RULE III                                                |                                         |  |  |  |
|                       | d. AFFIDAVITS OF MAILING O                                                                                                |                                                      | dead books and books mile                                       |                                         |  |  |  |
|                       | <ol> <li>In addition to the above, all applications must<br/>of the Division's "Special Reules of Applications</li> </ol> | _                                                    |                                                                 |                                         |  |  |  |
|                       | Determinations" as follows:                                                                                               | s for wellifead i fice C                             | ening Category                                                  |                                         |  |  |  |
|                       |                                                                                                                           | AS UNDER SEC. 102                                    | (c) (1) (B) (using 2.5 Mile                                     | or 1000 Feet Deeper Test)               |  |  |  |
|                       |                                                                                                                           | by Rule 14 (1) and/or I                              | · · · · · · · · · · · · · · ·                                   | ,                                       |  |  |  |
|                       |                                                                                                                           | •                                                    | (c) (1) (C) (new onshore re                                     | eservoir)                               |  |  |  |
| -4                    | All items required b                                                                                                      |                                                      |                                                                 |                                         |  |  |  |
| 7 0                   | C NEW ONSHORE PR                                                                                                          | ODUCTION WELL UNDER SEC. 103 by Rule 16a OR Rule 16B |                                                                 |                                         |  |  |  |
|                       | All items required b                                                                                                      |                                                      |                                                                 |                                         |  |  |  |
|                       | All items required to D. SEC. 107 HIGH COS PRODUCTION ENHAN  All items required                                           | ST NATURAL GAS (T                                    | IGHT FORMATION, DEE                                             | P. COAL SEAM, AND                       |  |  |  |
| MAL II                | PRODUCTION ENHAN                                                                                                          |                                                      |                                                                 |                                         |  |  |  |
| Land Market           | X All items required                                                                                                      | by Rule 17 (1), Rule 1                               | 7 (2), Rule 17 (4), or Rule                                     | 17 (5)                                  |  |  |  |
| 100                   | E. STRIPPER WELL N                                                                                                        | ATURAL GAS UNDE                                      | R SEC. 108                                                      |                                         |  |  |  |
|                       | All items required b                                                                                                      | by Rule 18                                           |                                                                 |                                         |  |  |  |
| Wite a                |                                                                                                                           |                                                      |                                                                 |                                         |  |  |  |
|                       | THAT THE INFORMATION CONTAINED                                                                                            |                                                      | FOR DIVISION USE O                                              | DNLY                                    |  |  |  |
| KNOWLEDGE AND         | ND COMPLETE TO THE BEST OF MY                                                                                             | Approved                                             |                                                                 |                                         |  |  |  |
| Idio Welde And        |                                                                                                                           |                                                      |                                                                 |                                         |  |  |  |
|                       | Mary Corley                                                                                                               | Disapprov                                            | red                                                             |                                         |  |  |  |
| NAME                  | OF APPLICANT (TYPE OR PRINT)                                                                                              | m c                                                  |                                                                 | 11 - 6 - 1 - 6                          |  |  |  |
| VIII                  | in Shelle                                                                                                                 |                                                      | //                                                              | Il of the information required          |  |  |  |
|                       | y willy                                                                                                                   | <b>-</b>                                             | pplicant ander Subpart 8                                        | of Part 2/4 of the FERC                 |  |  |  |
| - //                  | IGNATURE OF APPLICANT                                                                                                     | regulation                                           | 11/16/11                                                        |                                         |  |  |  |
| Title Senior Regulat  |                                                                                                                           |                                                      | ather Step                                                      |                                         |  |  |  |
| Date December 1       | 18, 2002                                                                                                                  |                                                      | EXAMINER                                                        |                                         |  |  |  |