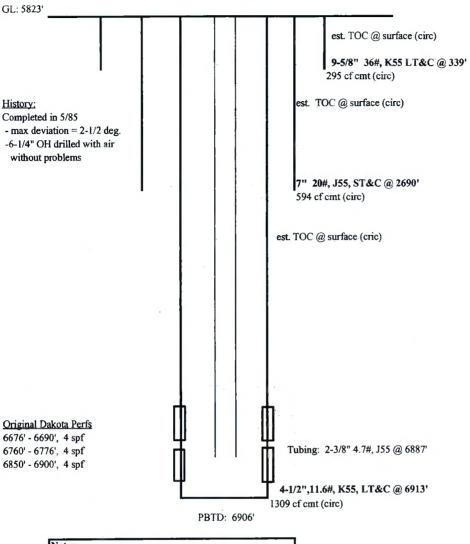

# V. Well Completion Data

| <sup>25</sup> Spud Date<br>05/01/1980 | <sup>26</sup> Ready Date<br>08/06/2000 | <sup>27</sup> TD<br>6663' | <sup>18</sup> PBTD<br>6620' | <sup>29</sup> Perforations<br>3733' - 4660' |                 |  |
|---------------------------------------|----------------------------------------|---------------------------|-----------------------------|---------------------------------------------|-----------------|--|
| 31 Hole Size                          | 32 Casing                              | & Tubing Size             | 33 Depth Set                |                                             | M Sacks Cement  |  |
| 12 1/4"                               | 9.5                                    | 7/8" 32.3#                | 302 2                       | 83                                          | 300 SXS SURFACE |  |
| 8 3/4"                                | 7                                      | " 20#                     | 2390'                       | 470_SXS                                     |                 |  |
| 6 1/4" (PROD. LINER)                  | 4 1/2" 10.5#                           |                           | 6663'                       |                                             | 515 S XS        |  |
| TUBING                                |                                        | 2 3/8"                    |                             | 6417'                                       |                 |  |

Form C-105 Revised 1-1-89 State of New Mexico Submit to Apprepriate District Office Energy, Minerals and Natural Resources Department State Lease - 6 copies Fee Lease - 5 copies WELL API NO. OIL CONSERVATION DIVISION DISTRICT I P.O. Box 1980, Hobbs, NM 88240 30-045-24282 P.O.Box 2088 5. Indicate Type of Lease Santa Fe. New Mexico 87504 DISTRICT II P.O. Drawer DD, Artesia, NM 88210 FEE X STATE L AUG 2000 6. State Oil & Gas Lease No. 1000 Rio Brazos Rd., Aztec, NM 87410 0 WELL COMPLETION OR RECOMPLETION REPORT AND LOG 7. Lease Name or Unit Agreement Name la. Type of Well: DRY OTHER OIL WELL GAS WELL X Sammons Gas Com C b. Type of Completion: DEEPEN OTHER 8. Well No. 2. Name of Operator Attention Amoco Production Company Mary Corley 9. Pool name or Wildcat 3. Address of Operator (281) 366-4491 Blanco Mesaverde P.O. Box 3092 Houston, TX 77450 4. Well Location South East 315 Feet From The Line Line and Feet From The Unit Letter **NMPM** County Range San Juan Township 29N Section 13. Elevations (DF & RKB, RT, GR, etc.) 14. Elev. Casinghead 12. Date Compl. (Ready to Prod.) 11. Date T.D. Reached 10. Date Spudded 5549 08-06-88 2000 05-09-80 05-01-80 Rotary Tools Cable Tools 17. If Multiple Compl. How Many Zones? 18. Intervals Drilled By 16. Plug Back T.D. 15. Total Depth YES NO 6620 20. Was Directional Survey Made 19. Producing Interval(s), of this completion - Top, Bottom, Name 3733'- 1668 4660 21. Type Electric and Other Logs Run
CBL, GR, CCL 22. Was Well Cored 23. CASING RECORD (Report all strings set in well) **CEMENTING RECORD** AMOUNT PULLED HOLE SIZE DEPTH SET **CASING SIZE** WEIGHT LB./FT. 300 SXS CLS B 12 1/4" to Surface 32.3# 308 283 9 5/8 8 3/4" 470 SXS CLS B to Surface 2390 7" 20# 6 1/4" 515 SXS 4 1/2" 10.5 6663 **TUBING RECORD** LINER RECORD 24. 25. PACKER SET **DEPTH SET** SACKS CEMENT SCREEN SIZE BOTTOM TOP SIZE 2 3/8" 6417' 27. ACID, SHOT, FRACTURE, CEMENT, SQUEEZE, ETC. 26. Perforation record (interval, size, and number) AMOUNT AND KIND MATERIAL USED **DEPTH INTERVAL** 1. 4310' - 4660' 2 JSPF .360 inch diameter total 44 shots 4660 4310 100.000# 16/30 Arizona Sand & N2 Foam 2. 3733' - 4085' 2 JSPF .340 inch diameter total 38 shots 3733' 4085 101,000# 16/30 Arizona Sand & N2 Foam 28. PRODUCTION Well Status (Prod. or Shut-in) Production Method (Flowing, gas lift, pumping - Size and type pump) **Date First Production** SI Howing Water - Bbl. Gas - Oil Ratio Oil - Bbl. Gas - MCF Hours Tested Choke Size Prod'n For Date of Test 360.5 Trace Choke Sige Test Period Trace Gas - MCF Oil Gravity - API - (Corr.) Water - Bbl. Calculated 24-Oil - Bbl. Flow Tubing Press. Casing Pressure Hour Rate 85# Test Witnessed By 29. Disposition of Gas (Sold, used for fuel, vented, etc.)

#### Sammons Gas Com C #1E RECOMPLETION & DOWNHOLE COMMINGLING SUBSEQUENT REPORT 08/07/2000

07/24/2000 MIRUSU @ 13:30 hrs. NDWH & NU BOPs TO 500#. TOH W/TBG. SDFN

07/25/2000 TIH w/CIBP & set @ 4850'. Load hole w/2% KCL WTR. RU & run CBL, GR, & CCL logs over Mesaverde interval. Good CMT Bond. RU & pressure test CSG to 2500# for 15 min. Test OK. RU & Perf Point Lookout & Lower Menefee as follows w/2 JSPF, .360 in diameter, total shots fired 44:

4310', 4330', 4338', 4345', 4355', 4370', 4375', 4385', 4392', 4405', 4438', 4450', 4470', 4500', 4528', 4538', 4550', 4575', 4600', 4615', 4635', 4660'

07/26 /2000 RU & Frac Point Lookout & Lower Menefee w/100,000# 16/30 Arizona Sand & 70 % Q Foam N2. RU & TIH w/CIBP & set @ 4200'. RU & Perf the Cliffhouse & Upper Menefee Formations as follows w/2 JSPF, .340 inch diameter, total shots fired 38:

3733', 3740', 3750', 3755', 3760', 3765', 3780', 3788', 3795', 3805', 3850', 3880', 3890', 3950', 4000', 4025', 4070', 4080', 4085'

RU & Frac the Upper Menefee & Cliffhouse w/101,000# 16/30 Arizona Sand & 70 % Q Foam N2. RU & flow back to pit thru  $\frac{1}{4}$ " choke.