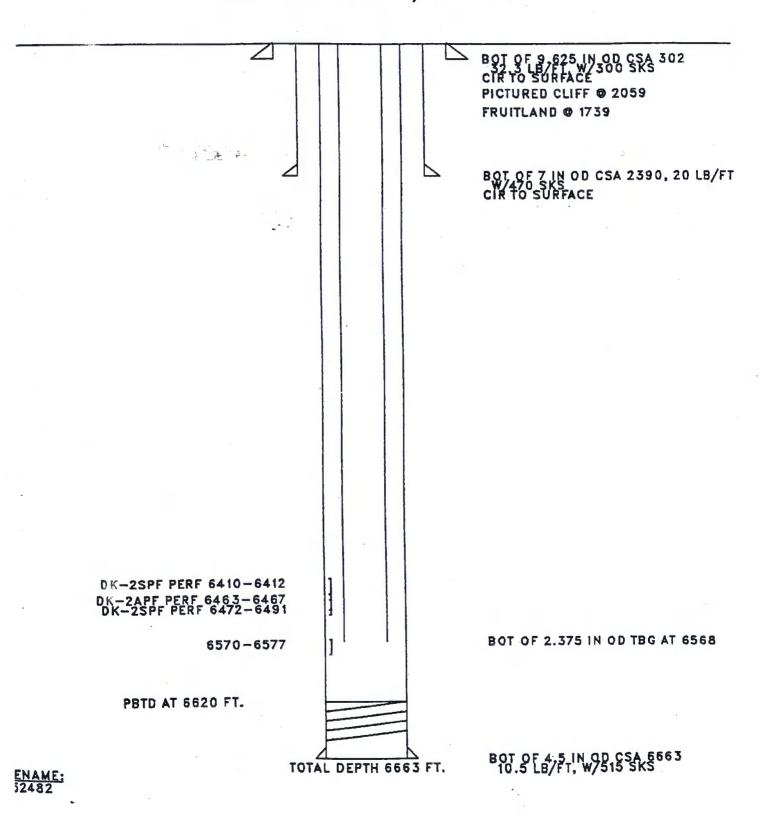

# V. Well Completion Data

| <sup>25</sup> Spud Date<br>05/01/1980 | <sup>26</sup> Ready Date<br>08/06/2000 | <sup>27</sup> TD<br>6663' | <sup>18</sup> PBTD<br>6620' | <sup>29</sup> Perforations<br>3733' - 4660' |                 |  |
|---------------------------------------|----------------------------------------|---------------------------|-----------------------------|---------------------------------------------|-----------------|--|
| 31 Hole Size                          | 32 Casing                              | & Tubing Size             | 33 Depth Set                |                                             | M Sacks Cement  |  |
| 12 1/4"                               | 9.5                                    | 7/8" 32.3#                | 302 2                       | 83                                          | 300 SXS SURFACE |  |
| 8 3/4"                                | 7                                      | " 20#                     | 2390'                       | 470_SXS                                     |                 |  |
| 6 1/4" (PROD. LINER)                  | 4 1/2" 10.5#                           |                           | 6663'                       |                                             | 515 S XS        |  |
| TUBING                                |                                        | 2 3/8"                    |                             | 6417'                                       |                 |  |

Form C-105 Revised 1-1-89 State of New Mexico Submit to Apprepriate District Office Energy, Minerals and Natural Resources Department State Lease - 6 copies Fee Lease - 5 copies WELL API NO. OIL CONSERVATION DIVISION DISTRICT I P.O. Box 1980, Hobbs, NM 88240 30-045-24282 P.O.Box 2088 5. Indicate Type of Lease Santa Fe. New Mexico 87504 DISTRICT II P.O. Drawer DD, Artesia, NM 88210 FEE X STATE L AUG 2000 6. State Oil & Gas Lease No. 1000 Rio Brazos Rd., Aztec, NM 87410 0 WELL COMPLETION OR RECOMPLETION REPORT AND LOG 7. Lease Name or Unit Agreement Name la. Type of Well: DRY OTHER OIL WELL GAS WELL X Sammons Gas Com C b. Type of Completion: DEEPEN OTHER 8. Well No. 2. Name of Operator Attention Amoco Production Company Mary Corley 9. Pool name or Wildcat 3. Address of Operator (281) 366-4491 Blanco Mesaverde P.O. Box 3092 Houston, TX 77450 4. Well Location South East 315 Feet From The Line Line and Feet From The Unit Letter **NMPM** County Range San Juan Township 29N Section 13. Elevations (DF & RKB, RT, GR, etc.) 14. Elev. Casinghead 12. Date Compl. (Ready to Prod.) 11. Date T.D. Reached 10. Date Spudded 5549 08-06-88 2000 05-09-80 05-01-80 Rotary Tools Cable Tools 17. If Multiple Compl. How Many Zones? 18. Intervals Drilled By 16. Plug Back T.D. 15. Total Depth YES NO 6620 20. Was Directional Survey Made 19. Producing Interval(s), of this completion - Top, Bottom, Name 3733'- 1668 4660 21. Type Electric and Other Logs Run
CBL, GR, CCL 22. Was Well Cored 23. CASING RECORD (Report all strings set in well) **CEMENTING RECORD** AMOUNT PULLED HOLE SIZE DEPTH SET **CASING SIZE** WEIGHT LB./FT. 300 SXS CLS B 12 1/4" to Surface 32.3# 308 283 9 5/8 8 3/4" 470 SXS CLS B to Surface 2390 7" 20# 6 1/4" 515 SXS 4 1/2" 10.5 6663 **TUBING RECORD** LINER RECORD 24. 25. PACKER SET **DEPTH SET** SACKS CEMENT SCREEN SIZE BOTTOM TOP SIZE 2 3/8" 6417' 27. ACID, SHOT, FRACTURE, CEMENT, SQUEEZE, ETC. 26. Perforation record (interval, size, and number) AMOUNT AND KIND MATERIAL USED **DEPTH INTERVAL** 1. 4310' - 4660' 2 JSPF .360 inch diameter total 44 shots 4660 4310 100.000# 16/30 Arizona Sand & N2 Foam 2. 3733' - 4085' 2 JSPF .340 inch diameter total 38 shots 3733' 4085 101,000# 16/30 Arizona Sand & N2 Foam 28. PRODUCTION Well Status (Prod. or Shut-in) Production Method (Flowing, gas lift, pumping - Size and type pump) **Date First Production** SI Howing Water - Bbl. Gas - Oil Ratio Oil - Bbl. Gas - MCF Hours Tested Choke Size Prod'n For Date of Test 360.5 Trace Choke Sige Test Period Trace Gas - MCF Oil Gravity - API - (Corr.) Water - Bbl. Calculated 24-Oil - Bbl. Flow Tubing Press. Casing Pressure Hour Rate 85# Test Witnessed By 29. Disposition of Gas (Sold, used for fuel, vented, etc.)