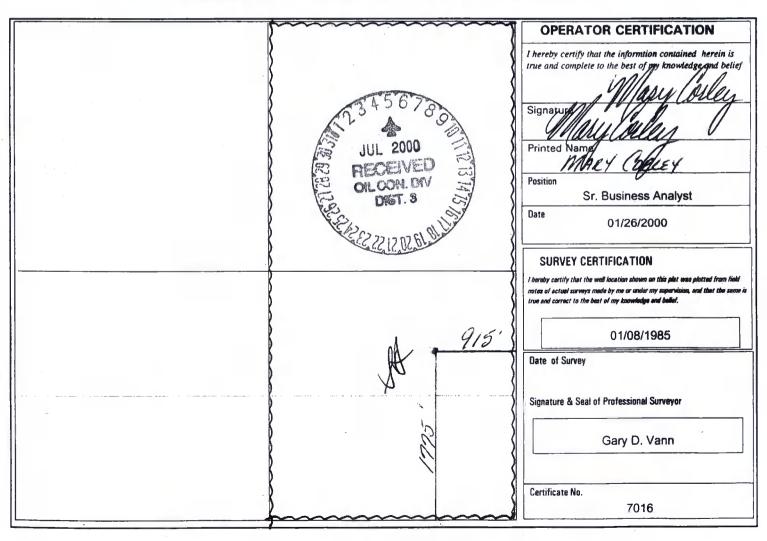

#### <sup>10</sup> Surface Location Π.

| Ul or lot no. | Section | Township | Range | Lot.Idn | Feet from the | North/South Line | Feet from the | East/West line | County   |
|---------------|---------|----------|-------|---------|---------------|------------------|---------------|----------------|----------|
| P             | 7       | 29N      | 9W    |         | 315'          | South            | 865'          | East           | SAN JUAN |

Form C-105 Revised 1-1-89 State of New Mexico Submit to Apprepriate District Office Energy, Minerals and Natural Resources Department State Lease - 6 copies Fee Lease - 5 copies WELL API NO. OIL CONSERVATION DIVISION DISTRICT I P.O. Box 1980, Hobbs, NM 88240 30-045-24282 P.O.Box 2088 5. Indicate Type of Lease Santa Fe. New Mexico 87504 DISTRICT II P.O. Drawer DD, Artesia, NM 88210 FEE X STATE L AUG 2000 6. State Oil & Gas Lease No. 1000 Rio Brazos Rd., Aztec, NM 87410 0 WELL COMPLETION OR RECOMPLETION REPORT AND LOG 7. Lease Name or Unit Agreement Name la. Type of Well: DRY OTHER OIL WELL GAS WELL X Sammons Gas Com C b. Type of Completion: DEEPEN OTHER 8. Well No. 2. Name of Operator Attention Amoco Production Company Mary Corley 9. Pool name or Wildcat 3. Address of Operator (281) 366-4491 Blanco Mesaverde P.O. Box 3092 Houston, TX 77450 4. Well Location South East 315 Feet From The Line Line and Feet From The Unit Letter **NMPM** County Range San Juan Township 29N Section 13. Elevations (DF & RKB, RT, GR, etc.) 14. Elev. Casinghead 12. Date Compl. (Ready to Prod.) 11. Date T.D. Reached 10. Date Spudded 5549 08-06-88 2000 05-09-80 05-01-80 Rotary Tools Cable Tools 17. If Multiple Compl. How Many Zones? 18. Intervals Drilled By 16. Plug Back T.D. 15. Total Depth YES NO 6620 20. Was Directional Survey Made 19. Producing Interval(s), of this completion - Top, Bottom, Name 3733'- 1668 4660 21. Type Electric and Other Logs Run
CBL, GR, CCL 22. Was Well Cored 23. CASING RECORD (Report all strings set in well) **CEMENTING RECORD** AMOUNT PULLED HOLE SIZE DEPTH SET **CASING SIZE** WEIGHT LB./FT. 300 SXS CLS B 12 1/4" to Surface 32.3# 308 283 9 5/8 8 3/4" 470 SXS CLS B to Surface 2390 7" 20# 6 1/4" 515 SXS 4 1/2" 10.5 6663 **TUBING RECORD** LINER RECORD 24. 25. PACKER SET **DEPTH SET** SACKS CEMENT SCREEN SIZE BOTTOM TOP SIZE 2 3/8" 6417' 27. ACID, SHOT, FRACTURE, CEMENT, SQUEEZE, ETC. 26. Perforation record (interval, size, and number) AMOUNT AND KIND MATERIAL USED **DEPTH INTERVAL** 1. 4310' - 4660' 2 JSPF .360 inch diameter total 44 shots 4660 4310 100.000# 16/30 Arizona Sand & N2 Foam 2. 3733' - 4085' 2 JSPF .340 inch diameter total 38 shots 3733' 4085 101,000# 16/30 Arizona Sand & N2 Foam 28. PRODUCTION Well Status (Prod. or Shut-in) Production Method (Flowing, gas lift, pumping - Size and type pump) **Date First Production** SI Howing Water - Bbl. Gas - Oil Ratio Oil - Bbl. Gas - MCF Hours Tested Choke Size Prod'n For Date of Test 360.5 Trace Choke Sige Test Period Trace Gas - MCF Oil Gravity - API - (Corr.) Water - Bbl. Calculated 24-Oil - Bbl. Flow Tubing Press. Casing Pressure Hour Rate 85# Test Witnessed By 29. Disposition of Gas (Sold, used for fuel, vented, etc.)