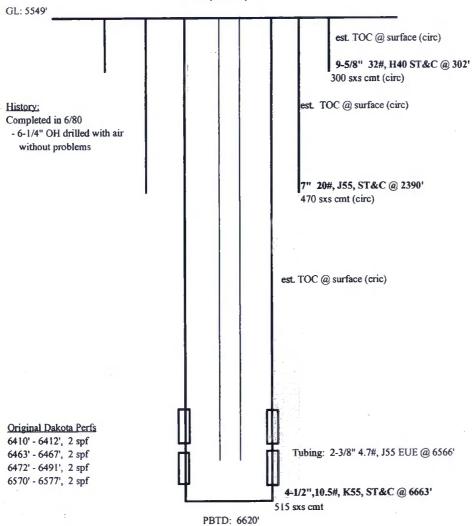

# V. Well Completion Data

| <sup>25</sup> Spud Date<br>05/01/1980 | <sup>26</sup> Ready Date<br>08/06/2000 | <sup>27</sup> TD<br>6663' | <sup>18</sup> PBTD<br>6620' | <sup>29</sup> Perforations<br>3733' - 4660' |                 |  |
|---------------------------------------|----------------------------------------|---------------------------|-----------------------------|---------------------------------------------|-----------------|--|
| 31 Hole Size                          | 32 Casing                              | & Tubing Size             | 33 Depth Set                |                                             | M Sacks Cement  |  |
| 12 1/4"                               | 9.5                                    | 7/8" 32.3#                | 302 2                       | 83                                          | 300 SXS SURFACE |  |
| 8 3/4"                                | 7                                      | " 20#                     | 2390'                       | 470_SXS                                     |                 |  |
| 6 1/4" (PROD. LINER)                  | 4 1/2" 10.5#                           |                           | 6663'                       |                                             | 515 S XS        |  |
| TUBING                                |                                        | 2 3/8"                    |                             | 6417'                                       |                 |  |

Form C-105 Revised 1-1-89 State of New Mexico Submit to Apprepriate District Office Energy, Minerals and Natural Resources Department State Lease - 6 copies Fee Lease - 5 copies WELL API NO. OIL CONSERVATION DIVISION DISTRICT I P.O. Box 1980, Hobbs, NM 88240 30-045-24282 P.O.Box 2088 5. Indicate Type of Lease Santa Fe. New Mexico 87504 DISTRICT II P.O. Drawer DD, Artesia, NM 88210 FEE X STATE L AUG 2000 6. State Oil & Gas Lease No. 1000 Rio Brazos Rd., Aztec, NM 87410 0 WELL COMPLETION OR RECOMPLETION REPORT AND LOG 7. Lease Name or Unit Agreement Name la. Type of Well: DRY OTHER OIL WELL GAS WELL X Sammons Gas Com C b. Type of Completion: DEEPEN OTHER 8. Well No. 2. Name of Operator Attention Amoco Production Company Mary Corley 9. Pool name or Wildcat 3. Address of Operator (281) 366-4491 Blanco Mesaverde P.O. Box 3092 Houston, TX 77450 4. Well Location South East 315 Feet From The Line Line and Feet From The Unit Letter **NMPM** County Range San Juan Township 29N Section 13. Elevations (DF & RKB, RT, GR, etc.) 14. Elev. Casinghead 12. Date Compl. (Ready to Prod.) 11. Date T.D. Reached 10. Date Spudded 5549 08-06-88 2000 05-09-80 05-01-80 Rotary Tools Cable Tools 17. If Multiple Compl. How Many Zones? 18. Intervals Drilled By 16. Plug Back T.D. 15. Total Depth YES NO 6620 20. Was Directional Survey Made 19. Producing Interval(s), of this completion - Top, Bottom, Name 3733'- 1668 4660 21. Type Electric and Other Logs Run
CBL, GR, CCL 22. Was Well Cored 23. CASING RECORD (Report all strings set in well) **CEMENTING RECORD** AMOUNT PULLED HOLE SIZE DEPTH SET **CASING SIZE** WEIGHT LB./FT. 300 SXS CLS B 12 1/4" to Surface 32.3# 308 283 9 5/8 8 3/4" 470 SXS CLS B to Surface 2390 7" 20# 6 1/4" 515 SXS 4 1/2" 10.5 6663 **TUBING RECORD** LINER RECORD 24. 25. PACKER SET **DEPTH SET** SACKS CEMENT SCREEN SIZE BOTTOM TOP SIZE 2 3/8" 6417' 27. ACID, SHOT, FRACTURE, CEMENT, SQUEEZE, ETC. 26. Perforation record (interval, size, and number) AMOUNT AND KIND MATERIAL USED **DEPTH INTERVAL** 1. 4310' - 4660' 2 JSPF .360 inch diameter total 44 shots 4660 4310 100.000# 16/30 Arizona Sand & N2 Foam 2. 3733' - 4085' 2 JSPF .340 inch diameter total 38 shots 3733' 4085 101,000# 16/30 Arizona Sand & N2 Foam 28. PRODUCTION Well Status (Prod. or Shut-in) Production Method (Flowing, gas lift, pumping - Size and type pump) **Date First Production** SI Howing Water - Bbl. Gas - Oil Ratio Oil - Bbl. Gas - MCF Hours Tested Choke Size Prod'n For Date of Test 360.5 Trace Choke Sige Test Period Trace Gas - MCF Oil Gravity - API - (Corr.) Water - Bbl. Calculated 24-Oil - Bbl. Flow Tubing Press. Casing Pressure Hour Rate 85# Test Witnessed By 29. Disposition of Gas (Sold, used for fuel, vented, etc.)

|                           | ATION TOPS IN CONFORMA                |                       |            |                              |
|---------------------------|---------------------------------------|-----------------------|------------|------------------------------|
| Southea                   | stern New Mexico                      |                       | orthwester | n New Mexico                 |
| Anhy                      | T. Canyon                             | T. Ojo Alamo          |            | T. Penn. "B"                 |
| Salt                      | T. Strawn                             | T. Kirtland-Fruitland | l          | T. Penn. "C"                 |
| Salt                      | T. Atoka                              | T. Pictured Cliffs    |            | T. Penn. "D"                 |
| Yates                     | T Mice                                | T. Cliff House        | 3730       | T. Leadville                 |
| 7 Rivers                  |                                       | T. Menefee            | 3808       | T. Madison                   |
| . Queen                   | T. Silurian                           | T. Point Lookout      | 4308       | T. Elbert                    |
| Grayburg                  | T. Montoya                            | T. Mancos             | 4410       | T. McCracken                 |
| San Andres                | T. Simpson                            | T. Gallup             |            |                              |
| Glorieta                  | T. McKee                              | Base Greenhorn        |            |                              |
| . Paddock                 | T. Ellenburger                        | T. Dakota             |            |                              |
| Blinebry                  | T. Gr. Wash                           | T. Morrison           |            | T                            |
| .Tubb                     | T. Delaware Sand                      | T.Todilto             |            | T                            |
| . Drinkard                | T. Bone Springs                       |                       |            |                              |
| . Abo                     | T                                     | T. Wingate            |            |                              |
| . Wolfcamp                | T                                     | T. Chinle             |            |                              |
| . Penn                    | T                                     | T. Permian            |            | _ T                          |
| . Cisco (Bough C)         | T                                     | T. Penn "A"           |            | T                            |
|                           |                                       |                       |            | OIL OR GAS<br>SANDS OR ZONES |
| Io. 1. from               | to                                    | No. 3, from           |            | to                           |
| Io 2 from                 | to                                    | No. 4, from           |            | to                           |
|                           | IMPORTANT                             | WATER SANDS           |            |                              |
| nclude data on rate of wa | ater inflow and elevation to which wa | ater rose in hole.    |            |                              |
| lo. 1, from               | to                                    |                       | feet       |                              |
| Io 2 from                 | to                                    |                       | feet       |                              |
| lo. 3, from               | to                                    |                       | feet       |                              |
|                           | LITHOLOGY RECORD                      |                       |            | cessary)                     |
| Ta Thiolenger             | Lithology                             | From To               | Thickness  | Lithology                    |