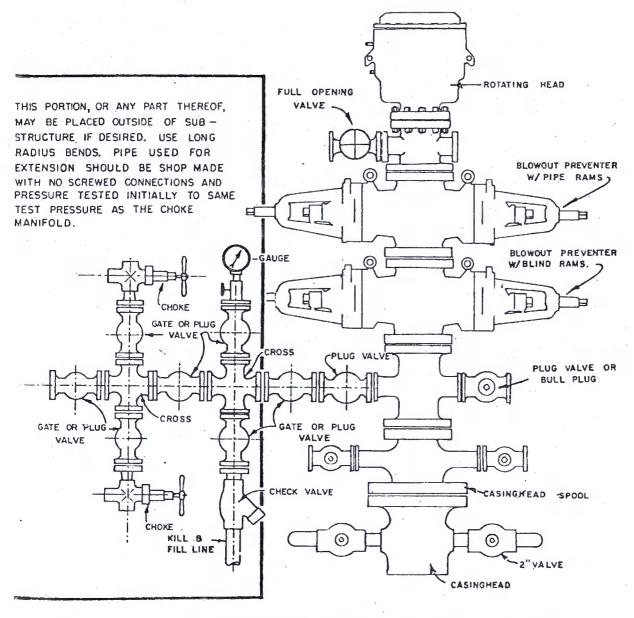

| ile: 1"=1000"                         |                |            |                 | Certificate 3                                      | & MENR. IR.                                                                                                                       |

- spood condition.
- Equipment through which bit must pass shall be as large as the inside diameter of the casing that is being drilled through.
- 3. Nipple above Blowout Preventer shall be same size or larger than BOP being drilled through.
- 4. All fittings to be flanged.
- 5. Omsco or comparable safety valve must be available on rig floor at all times with proper connection or sub. The I.D. of safety valve should be as great as I.D. of tool joints of drill pipe, or at least as great as I.D. of drill collars.



# BLOWOUT PREVENTER HOOKUP

API Series # 900

EXHIBIT D-4

OCTOBER 16,1969

Operation of BOP by closing both pipe and blind rams will be tested each trip or, on long bit runs, pipe rams will be closed once each 24 hours.



February 12, 2003

State of New Mexico
Oil Conservation Division
1220 South St. Francis Drive
Santa Fe, New Mexico 87505

Application For Well Category Determination NGPA Section 107 San Juan County, New Mexico

San Juan Performance Unit

Mary Corley WL1-19.171 281-366-4491 (direct) 281-366-0700 (FAX) corleyml@bp.com

P. O. Box 3092 Houston, Texas 77253-3092 501 Westlake Park Boulevard Houston, Texas 77079

Attached please find a check in the amount of \$125.00 payable to the State of New Mexico for NGPA Section 107 Well Category Determinations for the below listed BP