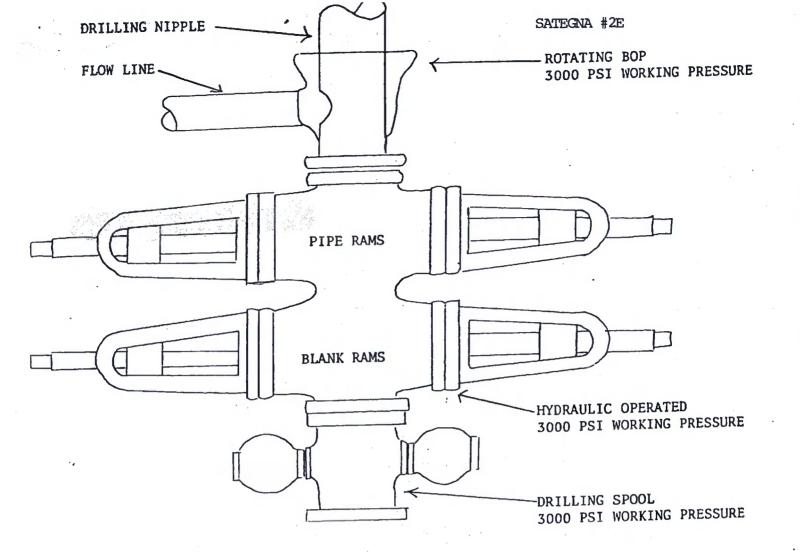

nd       |                               | <br> <br>  1800' |                 | shown on 1<br>notes of a<br>under my s<br>is true ar                                        | ACHEO SIL                                                                                                                                                                     |
|                               | 90 1320 1650                                        | 960 2310 2040       | 2000 150                      | 0 1000           | 500 0           | Registered a<br>and/or Lund<br>Fred<br>Certificate N<br>3950                                |                                                                                                                                                                               |



PREVENTERS AND SPOOLS ARE TO HAVE THROUGH BORE OF 6" - 3000 PSI OR LARGER



| CMD :<br>OG5SECT<br>· Sec : 21 Twp : 29N | ONGARD<br>INQUIRE LAND<br>Rng : 11W Section | 11/20/02 12:52:11<br>OGOMES -TPOX<br>PAGE NO: 1 |              |
|------------------------------------------|---------------------------------------------|-------------------------------------------------|--------------|
| D                                        | C                                           | B                                               | A            |
| 40.00                                    | 40.00                                       | 40.00                                           | 40.00        |
| Fee owned                                | Fee owned                                   | Fee ow