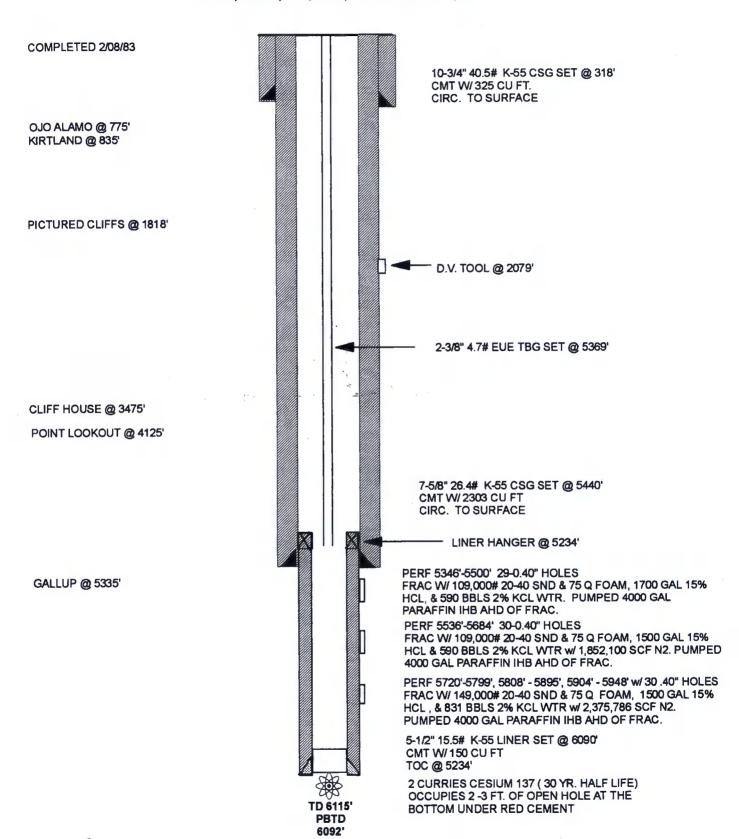

# OIL CONSERVATION OT

| WELL API NO.                 |
|------------------------------|
| WELL API NO.<br>30-045-25432 |

5. ladicate Type of Le

|   |   | _ |
|---|---|---|
| - |   |   |
|   | _ |   |
|   |   |   |

| DISTRICT II P.O. Drawer DD, Artes        | is. NM 88210                   | S             | anta Fe,                 | New Met                  |              |              |           | Mo .                   | ). <u>Maria</u> |              |           | E 🔲 F                    | EE K         |
|------------------------------------------|--------------------------------|---------------|--------------------------|--------------------------|--------------|--------------|-----------|------------------------|-----------------|--------------|-----------|--------------------------|--------------|
| DISTRICT III                             |                                |               |                          |                          | رها          | ÚSI.         | 3         |                        | S. State (      | Oil & Gas L  | ease No.  |                          |              |
| 1000 Rio Brazos Rd., A                   |                                |               |                          |                          |              |              |           |                        | <i>,,,,,,</i>   | ,,,,,,,,     | ,,,,,,    |                          | 77777        |
|                                          | COMPLETION C                   | OR REC        | OMPLE                    | TION REP                 | ORT A        | AND L        | <u>og</u> |                        |                 |              |           |                          |              |
| Ia. Type of Well: OIL WELL               | GAS WELL                       | X I           | DRY 🗌                    | OTHER                    |              |              |           |                        | 7. Lease        | Name or U    | M Viles   | ment Name                |              |
| b. Type of Completion NEW WORK WELL OVER |                                | FLUG          |                          | ESVR 🔼 OTH               | 679          |              |           |                        | Pier            | Fee          | -         |                          |              |
| 2. Name of Operator                      |                                |               |                          |                          |              |              |           |                        | R Well ?        |              |           |                          |              |
| Meridian Oil                             | Tno                            |               |                          |                          |              |              |           |                        | 4               |              |           |                          |              |
| 3. Address of Operator                   |                                |               |                          |                          |              | _            |           |                        | 9. Pool s       | ame or Wil   | cat       |                          |              |
| PO Box 4289,                             | Farmington                     | , NM 8        | 37499                    | (505)                    | 326-         | <u>-9700</u> | )<br>     |                        | Blan            | co MV/       | Armei     | nta Gallu                | <u>p</u>     |
| Unit Letter                              | A : 118                        | O Foot F      | rom The _                | North                    |              | Lin          | and       | 930                    | F               | eet From T   | e         | East                     | Line         |
| Section                                  | 34                             | Town          |                          | .9N                      | Range        |              | _         |                        | PM              |              | Juan      |                          | County       |
| 1-8-83                                   | 11. Date T.D. Reach<br>1-18-83 | ed            | 4-1                      | mpl. (Ready to<br>1-95   |              |              | 55        | 67 KB                  |                 | T, GR, etc., |           | . Elev. Casingha         |              |
| 15. Total Depth<br>6115                  | 16. Plug Bac<br>607            |               | 1                        | 7. If Multiple Many Zone | Compl.       | How          | 18.       | ntervals<br>Drilled By | Rotary          | 0-61         | 15        | able Tools               |              |
| 19. Producing Interval(s                 | ), of this completion          | Top, Bot      | tom, Name                |                          |              |              |           |                        |                 | 20. Wa       | s Directi | ocal Servey Ma           | 100          |
| 3708-4420 Me                             | saverde                        |               |                          |                          |              |              |           |                        |                 |              |           |                          |              |
| 21. Type Electric and O                  | ther Logs Run                  |               |                          |                          |              |              |           |                        | 22. W           | No No        | <b>ad</b> |                          |              |
| 23.                                      |                                | CAS           | ING RE                   | ECORD (                  | Reno         | rt all s     | trings    | set in v               | well)           |              |           |                          |              |
| CASING SIZE                              | WEIGHT LI                      |               |                          | H SET                    |              | OLE SI       |           | CE                     | MENTIN          | IG RECO      | RD.       | AMOUNT                   | PULLE        |
| 10 3/4                                   | 40.5                           |               | 318                      |                          |              | 3/4          |           |                        | 5 cu.           |              |           |                          |              |
| 7 5/8                                    | 26.4                           |               | 5440                     |                          | 9            | 7/8          |           | 230                    | 3 cu.           | ft.          |           |                          |              |
|                                          |                                |               |                          |                          |              |              |           |                        |                 |              |           |                          |              |
|                                          |                                |               |                          |                          |              |              |           |                        |                 |              |           |                          |              |
| 24.                                      |                                | V 10.75       | D DECOL                  | 20                       |              |              |           | 25.                    |                 | TUBING       | REO       | ORD.                     |              |
| SIZE                                     | TOP                            |               | R RECOR                  | SACKS CEN                | MENT         | 90           | REEN      |                        | SIZE            |              | EPTH S    |                          | KER SE       |
| 5 1/2                                    | 5234                           |               | 90                       | Gracial Co.              |              |              |           | 2                      | 3/8             | 44           | 16        | CIBP                     | <b>528</b> 0 |
|                                          |                                |               |                          |                          |              |              |           |                        |                 |              |           |                          |              |
| 26. Perforation rec                      | ord (interval, size            | e, and m      | ımber)                   | 2061 6                   | 2000         | 27.          | ACID,     | SHOT,                  | FRAC            | TURE, CI     | MEN       | T, SQUEEZE<br>D MATERIAL | , EIC.       |
| 3708, 3770,<br>3943, 3973,               | 3/84, 3/94,<br>3979, 4052,     | 3826,<br>4063 | , 3851,<br>4106.         | 3861, 3                  | 3090,        | / DEI        | 1. 4.4.2  | O                      |                 |              |           | Belady s                 |              |
| 4164, 4170,                              | 4182, 4188,                    | 4207          | 4211.                    | 4214.                    | 4233.        | 410          | 4-442     | 0                      |                 | .635 ga      |           |                          |              |
| 4247, 4254,                              |                                |               |                          |                          |              |              | 8-410     | 6                      |                 |              |           | Brady s                  | d            |
| 28,4390, 4420                            | , , , , ,                      | -             | ,,                       | PRODU                    | _            |              | 0 120     |                        |                 | ,800 ga      |           |                          |              |
| Date First Production                    |                                | Production    | Method (F                | lowing, gas lij          |              |              | and typ   | pump)                  |                 |              |           | s (Prod. or Shu          | i-in)        |
| 4-11-95                                  |                                |               |                          | Flowi                    |              |              |           |                        |                 |              |           | SI                       |              |
| Date of Test                             | Hours Tested                   | a             | noke Size                | Prod's Fo                |              | Oil - Bb     | L         | Gas - M                | ICF .           | Water        | - BbL     | Gas -                    | Oil Ratic    |
| 4-11-95                                  |                                |               |                          | Test Perio               | rd _         |              |           |                        |                 | Gauge        |           |                          |              |
| Flow Tubing Press.                       | Casing Pressure                |               | louisted 24-<br>our Rate | Oil - Bbt.               |              | Gar          | - MCF     | 1                      | ater - Bb       | '            | Dil Gravi | ry - API - (Con          | J.           |
| SI 480                                   | SI 1080                        |               |                          | <u> </u>                 |              |              |           |                        | 1               | es Witness   | ed By     |                          |              |
| 29. Disposition of Gas (                 | To be so                       |               |                          |                          |              |              |           |                        |                 |              |           |                          |              |
| 30. List Attachments                     | 37                             |               |                          |                          |              |              |           |                        |                 |              |           |                          |              |
| 31. I hereby certify th                  | None                           | chara a       | hath side                | e of this form           | is true      | and co       | mojete t  | o the bes              | of my           | mowledge     | and bel   | id                       |              |
| 31. I nerety certy) In                   | m me operation                 | arante of     |                          | oy was jorm              |              |              | 7         |                        |                 |              |           |                          |              |
| ( 1.                                     | An Sin                         | 11            | 10 1                     | Printed Do               | rasr E       | Rradf        | ield      |                        | ile Reg         | ulator       | y Afi     | aitha4-2                 | 0-95         |
| Signature                                | CH X MIL                       | MAL           | ell.                     | Name Fe                  | 567 L        | raul         |           | /                      | THE -1-5        |              |           |                          |              |
|                                          |                                | Λ             |                          | Name Per                 | On           | 1            | 1/ /      |                        |                 |              |           |                          |              |
|                                          |                                | C             | MACO                     | au                       | and the same | 10           | u/        |                        |                 |              |           |                          |              |