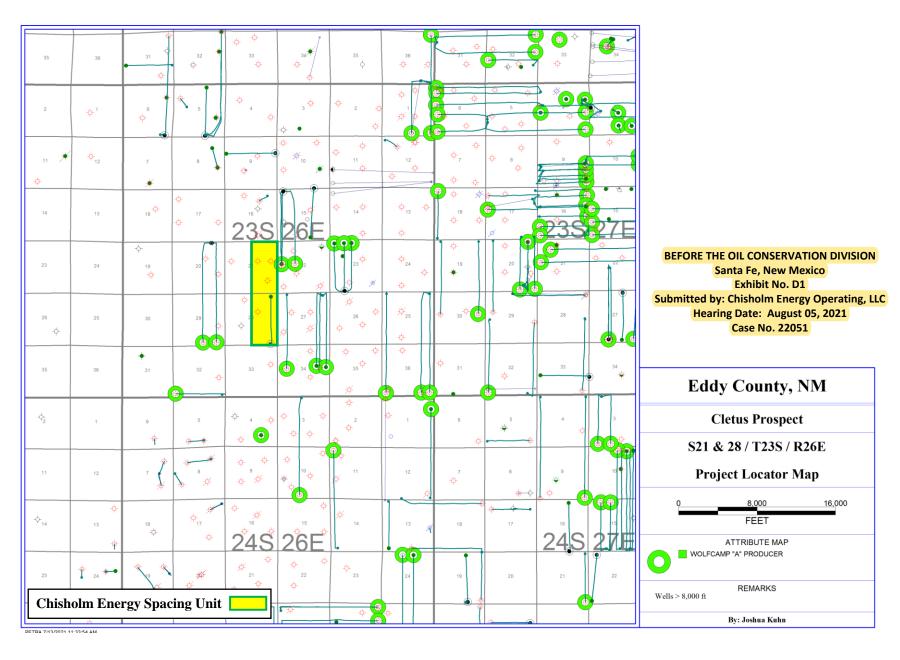

5. Chisholm Exhibit D-1 is a project location map showing the area comprising the

standard horizontal spacing unit in the case in relation to the surrounding area.

6. **Chisholm Exhibit D-2** is a subsea structure map that I prepared off the top of the