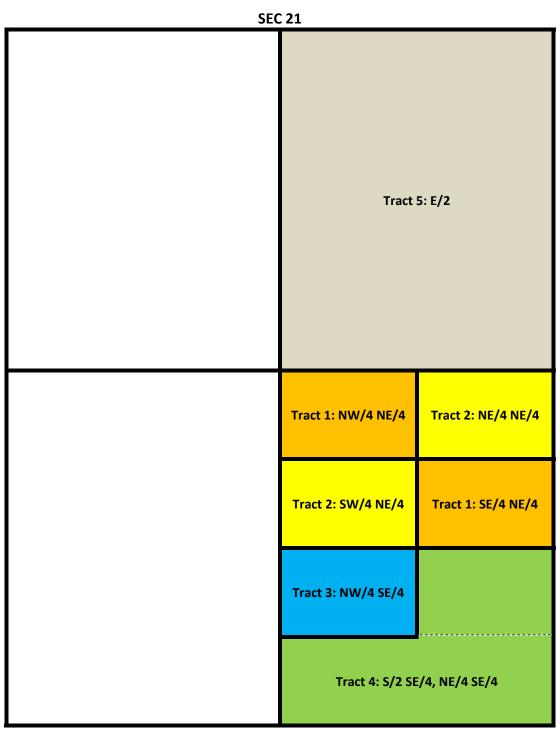

#### **CLETUS FED COM WCA 2H AND WCA 3H**

T23S-R26E-Sections 28 and 21 Eddy County, NM

**SEC 28** 

BEFORE THE OIL CONSERVATION DIVISION
Santa Fe, New Mexico
Exhibit No. C2
Submitted by: Chisholm Energy Operating, LLC
Hearing Date: August 05, 2021
Case No. 22051

Tract 1: NW/4 NE/4, SE/4 NE/4, SEC 28, 80.0 AC

| Chisholm Energy Operating, LLC | 1.000000000 |
|--------------------------------|-------------|
| TOTAL:                         | 1.000000000 |

Tract 2: SW/4 NE/4, NE/4 NE/4, SEC 28, 80.0 AC

| Chisholm Energy Operating, LLC | 0.88750000  |
|--------------------------------|-------------|
| S & P CO.                      | 0.04781250  |
| SANTO PETROLEUM LLC            | 0.06468750  |
| TOTAL:                         | 1.000000000 |

Tract 3: NW/4 SE/4, SEC 28, 40.0 AC

| BLACKSTONE MINERALS COMPANY, L.P. | 0.50000000  |
|-----------------------------------|-------------|
| Chisholm Energy Operating, LLC    | 0.50000000  |
| TOTAL:                            | 1.000000000 |

Tract 4: S/2 SE/4, NE/4 SE/4, SEC 28, 120.0 AC

| Chisholm Energy Operating, LLC | 0.88750000  |
|--------------------------------|-------------|
| S & P CO.                      | 0.04781250  |
| SANTO PETROLEUM LLC            | 0.0646875   |
| TOTAL:                         | 1.000000000 |

Tract 5: E/2, SEC 21, 320.0 AC

| Chisholm Energy Agent, Inc.           | 0.82449884  |
|---------------------------------------|-------------|
| THE ESTATE OF J. PATRICK ARBOW        | 0.00014653  |
| ROBERT B. BUNN REVOCABLE LIVING TRUST |             |
| DATED MAY 18, 1982; ROBERT B. BUNN,   | 0.00058611  |
| TRUSTEE                               |             |
| THE ESTATE OF EDWARD C. HALLOCK       | 0.00029306  |
| JOSEPH R. HODGE                       | 0.00004884  |
| SANFORD J. HODGE, III                 | 0.00004884  |
| CHARLES C. JOHNSTON                   | 0.00146528  |
| THE ESTATE OF RUBY F. KAWASAKI        | 0.00029306  |
| IRWIN M. KURASHIGE TRUST DATED MARCH  | 0.00020206  |
| 23, 2001; IRWIN M. KURASHIGE, TRUSTEE | 0.00029306  |
| DENNIS I. MAEHARA TRUST; IRWIN M.     | 0.00029306  |
| KURASHIGE, TRUSTEE                    | 0.00023300  |
| EOG Y RESOURCES, INC.                 | 0.00073264  |
| LESTER G. NAITO                       | 0.00029305  |
| ADOLPH P. SCHUMAN MARITAL TRUST       | 0.00043958  |
| SPACE BUILDING CORPORATION            | 0.00293055  |
| J. FREDERICK VAN VRANKEN, JR.         | 0.00043958  |
| MICHAEL Y. MCGOVERN                   | 0.01000000  |
| MICHAEL W. ENGLERT                    | 0.01000000  |
| SHERRI B. CLARK                       | 0.01000000  |
| SCOTT GUTTERMAN                       | 0.01000000  |
| AXIS ENERGY CORPORATION               | 0.00219792  |
| WPX ENERGY PERMIAN, LLC               | 0.12500000  |
| TOTAL:                                | 1.000000000 |