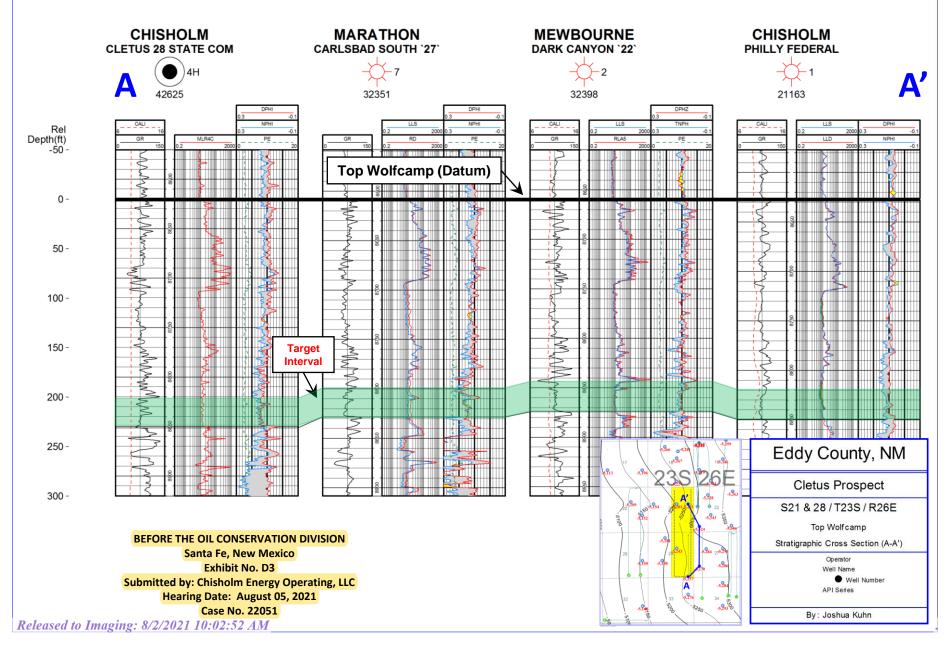

BEFORE THE OIL CONSERVATION DIVISION

Santa Fe, New Mexico

Exhibit No. D

Submitted by: Chisholm Energy Operating, LLC

Hearing Date: August 05, 2021

Case No. 22051

- 7. **Chisholm Exhibit D-2** also shows the location of the four wells, depicted by the blue line, that were used to construct a cross-section from A to A'. I consider these wells to be representative of the geology of the area.
- 8. **Chisholm Exhibit D-3** is a stratigraphic cross section prepared by me for the four representative wells from A to A'. The exhibit shows logs for gamma ray, resistivity, and porosity for the wells. The proposed targeted interval for the wells is labeled and depicted with a green shading. The logs in the cross-section demonstrate that the targeted interval within the Wolfcamp formation is consistent in thickness, across the entire spacing unit.
- 9. Based on my geologic study of the areas, I have not identified any geologic impediments to drilling horizontal wells in the area.
- 10. In my opinion, each tract comprising the proposed spacing unit will be productive and contribute more-or-less equally to production from the wellbores.
- 11. In my opinion, the stand-up orientation of the proposed wells is the preferred orientation for horizontal well development in this area and is appropriate to efficiently and effectively develop the subject acreage.
- 12. In my opinion, the granting of Chisholm application in this case is in the best interest of conservation, the prevention of waste, and protection of correlative rights.
- 13. **Chisholm Exhibits D-1 through D-3** were either prepared by me or compiled under my direction and supervision.