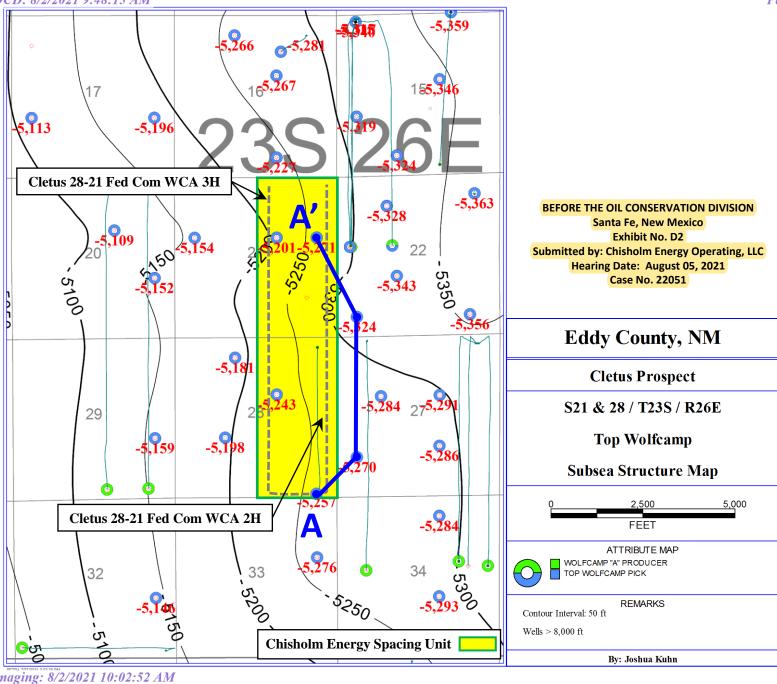

5. Chisholm Exhibit D-1 is a project location map showing the area comprising the

standard horizontal spacing unit in the case in relation to the surrounding area.

6. **Chisholm Exhibit D-2** is a subsea structure map that I prepared off the top of the

Wolfcamp formation. Within Sections 21 and 28, there are dashed lines on the map that reflect the

paths of the proposed wellbores for the Cletus 28-21 Fed Com WCA #2H well and the Cletus

28-21 Fed Com WCA #3H well. The contour interval is 50 feet. The structure map shows that

the targeted interval is dipping gently to the east. The structure appears consistent in this section.

I do not observe any faulting, pinchouts, or other geologic hazards to developing horizontal wells.

BEFORE THE OIL CONSERVATION DIVISION

Santa Fe, New Mexico

Exhibit No. D

Submitted by: Chisholm Energy Operating, LLC

Hearing Date: August 05, 2021

Case No. 22051

- 7. **Chisholm Exhibit D-2** also shows the location of the four wells, depicted by the blue line, that were used to construct a cross-section from A to A'. I consider these wells to be representative of the geology of the area.
- 8. **Chisholm Exhibit D-3** is a stratigraphic cross section prepared by me for the four representative wells from A to A'. The exhibit shows logs for gamma ray, resistivity, and porosity for the wells. The proposed targeted interval for the wells is labeled and depicted with a green shading. The logs in the cross-section demonstrate that the targeted interval within the Wolfcamp formation is consistent in thickness, across the entire spacing unit.
- 9. Based on my geologic study of the areas, I have not identified any geologic impediments to drilling horizontal wells in the area.
- 10. In my opinion, each tract comprising the proposed spacing unit will be productive and contribute more-or-less equally to production from the wellbores.
- 11. In my opinion, the stand-up orientation of the proposed wells is the preferred orientation for horizontal well development in this area and is appropriate to efficiently and effectively develop the subject acreage.
- 12. In my opinion, the granting of Chisholm application in this case is in the best interest of conservation, the prevention of waste, and protection of correlative rights.
- 13. **Chisholm Exhibits D-1 through D-3** were either prepared by me or compiled under my direction and supervision.