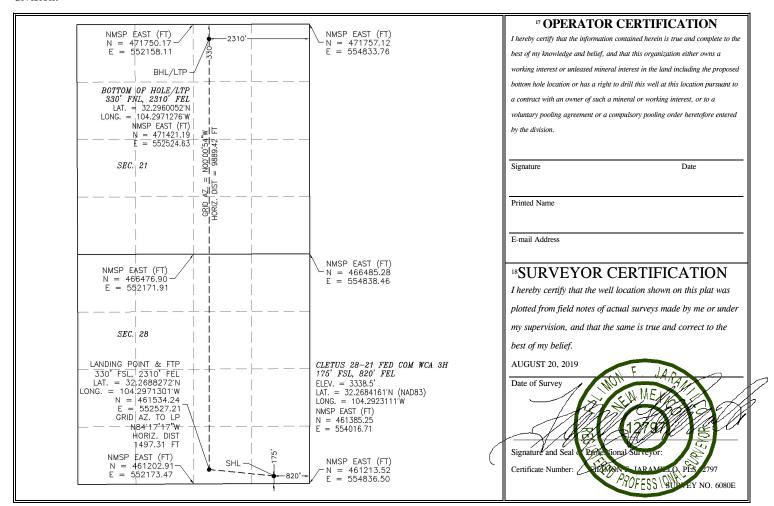

# State of New Mexico Energy, Minerals & Natural Resources Department OIL CONSERVATION DIVISION 1220 South St. Francis Dr. Santa Fe, NM 87505

Form C-102 Revised August 1, 2011 Submit one copy to appropriate District Office

☐ AMENDED REPORT

#### WELL LOCATION AND ACREAGE DEDICATION PLAT

| <sup>1</sup> API Numbe     | er | <sup>2</sup> Pool Code     |                        |  |  |  |  |
|----------------------------|----|----------------------------|------------------------|--|--|--|--|
|                            |    |                            |                        |  |  |  |  |
| <sup>4</sup> Property Code |    | <sup>5</sup> Property Name |                        |  |  |  |  |
|                            |    | CLETUS 28-                 | 3Н                     |  |  |  |  |
| <sup>7</sup> OGRID No.     |    | 8 O <sub>l</sub>           | <sup>9</sup> Elevation |  |  |  |  |
| 372137                     |    | CHISHOLM ENE               | 3338.5                 |  |  |  |  |

#### Surface Location

| UL or lot no. | Section | Township | Range | Lot Idn | Feet from the | North/South line | Feet from the | East/West line | County |
|---------------|---------|----------|-------|---------|---------------|------------------|---------------|----------------|--------|
| P             | 28      | 23 S     | 26 E  |         | 175           | SOUTH            | 820           | EAST           | EDDY   |

#### <sup>11</sup> Bottom Hole Location If Different From Surface

| UL or lot no. B    | Section 21 | Township 23 S | Range<br>26 E | Lot Idn | Feet from the 330 | North/South line NORTH | Feet from the 2310      | East/West line<br>EAST | County<br>EDDY |
|--------------------|------------|---------------|---------------|---------|-------------------|------------------------|-------------------------|------------------------|----------------|
| 12 Dedicated Acres | 3 Joint    | or Infill 14  | Consolidation | 1 Code  |                   |                        | <sup>15</sup> Order No. |                        |                |

No allowable will be assigned to this completion until all interests have been consolidated or a non-standard unit has been approved by the division.

| Inten       | t                 | As Drill        | ed           |        |                |                |                 |              |             |                |              |              |           |                |
|-------------|-------------------|-----------------|--------------|--------|----------------|----------------|-----------------|--------------|-------------|----------------|--------------|--------------|-----------|----------------|
| API#        |                   |                 | ]            |        |                |                |                 |              |             |                |              |              |           |                |
| Ope         | rator Nar         | ne:             | <u> </u>     |        |                | Prop           | perty N         | ame:         |             |                |              |              |           | Well Number    |
|             | СН                | ISHOLM          |              |        |                | (              | CLETUS          | 28-22        | 1 FED       | СОМ            | WCA          |              |           | 3H             |
|             |                   |                 |              |        |                |                |                 |              |             |                |              |              |           |                |
|             |                   |                 |              |        |                |                |                 |              |             |                |              |              |           |                |
| Kick C      | Off Point (       | KOP)            |              |        |                |                |                 |              |             |                |              |              |           |                |
| UL<br>P     | Section<br>28     | Township<br>23S | Range<br>26E | Lot    | Feet<br>175    |                | From N<br>SOUTH |              | Feet<br>820 |                | From<br>EAST | n E/W        | County    |                |
| Latitu      | ıde<br>32.2684161 | <u>I</u>        |              |        | Longitu        | ıde<br>104.292 | )2111           |              |             |                |              |              | NAD<br>83 |                |
|             | 32.2084101        |                 |              |        |                | 104.232        | 23111           |              |             |                |              |              | 83        |                |
| First 1     | Take Poin         | t (FTP)         |              |        |                |                |                 |              |             |                |              |              |           |                |
| UL          | Section           | Township        | Range        | Lot    | Feet           |                | From N          |              | Feet        |                |              | n E/W        | County    |                |
| O<br>Latitu | 28<br>ıde         | 235             | 26E          |        | 330<br>Longitu | ıde            | SOUTH           |              | 2310        |                | EAST         |              | NAD LEA   |                |
|             | 32.268827         | 2               |              |        |                |                | 971301          |              |             |                |              |              | 83        |                |
|             |                   |                 |              |        |                |                |                 |              |             |                |              |              |           |                |
|             | ake Point         |                 | T            | T      | ,              |                |                 |              |             |                |              | T            |           |                |
| UL<br>B     | Section<br>21     | Township<br>23S | Range<br>26E | Lot    | Feet<br>330    | Froi<br>NOI    | m N/S<br>RTH    | Feet<br>2310 |             | From I<br>EAST | E/W          | Count<br>LEA | У         |                |
| Latitu      | ide<br>32.2960    | 0052            |              |        | Longitu        |                | .2971276        | 5            |             |                |              | NAD<br>83    |           |                |
|             |                   |                 |              |        |                |                |                 |              |             |                |              |              |           |                |
|             |                   |                 |              |        |                |                |                 |              |             |                |              |              |           |                |
| Is this     | well the          | defining w      | ell for the  | Horizo | ontal Spa      | icing l        | Jnit?           |              |             | ]              |              |              |           |                |
|             |                   |                 |              |        |                |                |                 |              |             |                |              |              |           |                |
| Is this     | well an i         | nfill well?     |              |        |                |                |                 |              |             |                |              |              |           |                |
|             |                   |                 |              |        |                |                |                 |              |             |                |              |              |           |                |
|             |                   | lease prov      | vide API if  | availa | able, Op       | erato          | r Name          | e and        | well        | numb           | er fo        | r Defir      | ning well | for Horizontal |
|             | ng Unit.          |                 | 7            |        |                |                |                 |              |             |                |              |              |           |                |
| API#        |                   |                 |              |        |                |                |                 |              |             |                |              |              |           |                |
| Ope         | rator Nar         | ne:             |              |        |                | Prop           | oerty N         | ame:         |             |                |              |              |           | Well Number    |
|             |                   |                 |              |        |                |                |                 |              |             |                |              |              |           |                |
|             |                   |                 |              |        |                |                |                 |              |             |                |              |              |           |                |