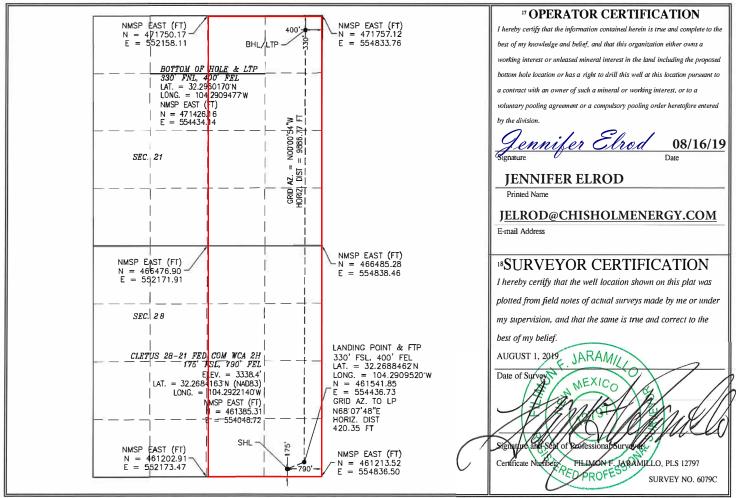

640

State of New Mexico

Energy, Minerals & Natural Resources Department OIL CONSERVATION DIVISION 1220 South St. Francis Dr. Santa Fe, NM 87505 Form C-102 Revised August 1, 2011 Submit one copy to appropriate District Office

AMENDED REPORT

#### WELL LOCATION AND ACREAGE DEDICATION PLAT

| <sup>1</sup> API Numbe | <sup>1</sup> API Number |                     | <sup>2</sup> Pool Code <sup>3</sup> Pool Name |                          |  |  |  |  |
|------------------------|-------------------------|---------------------|-----------------------------------------------|--------------------------|--|--|--|--|
| 30-015-45409           |                         | 98220               | MP                                            |                          |  |  |  |  |
| 4 Property Code        |                         | <sup>5</sup> Pr     | operty Name                                   | <sup>6</sup> Well Number |  |  |  |  |
| 32850                  |                         | <b>CLETUS 28-21</b> | 1 FED COM WCA 2H                              |                          |  |  |  |  |
| OGRID No.              |                         | 8 OI                | perator Name                                  | <sup>9</sup> Elevation   |  |  |  |  |
| 372137                 |                         | CHISHOLM ENE        | RGY OPERATING, LLC                            | 3338.4                   |  |  |  |  |

<sup>10</sup> Surface Location

|                   | 0                                                            |              |               | ·       | Bullace I                 | Document         |               |                |        |  |  |
|-------------------|--------------------------------------------------------------|--------------|---------------|---------|---------------------------|------------------|---------------|----------------|--------|--|--|
| UL or lot no.     | Section                                                      | Township     | Range         | Lot Idn | Feet from the North/South |                  | Feet from the | East/West line | County |  |  |
| P                 | 28                                                           | 23 S         | 26 E          |         | 175 SOUTH 790             |                  | 790           | EAST           | EDDY   |  |  |
|                   | <sup>11</sup> Bottom Hole Location If Different From Surface |              |               |         |                           |                  |               |                |        |  |  |
| UL or lot no.     | Section                                                      | Township     | Range         | Lot Idn | Feet from the             | North/South line | Feet from the | East/West line | County |  |  |
| A                 | 21                                                           | 23 S         | 26 E          |         | 330 NORTH 400             |                  | 400           | EAST           | EDDY   |  |  |
| 12 Dedicated Acre | es <sup>13</sup> Joint                                       | or Infill 14 | Consolidation | 1 Code  | 15 Order No.              |                  |               |                |        |  |  |

No allowable will be assigned to this completion until all interests have been consolidated or a non-standard unit has been approved by the division.

BEFORE THE OIL CONSERVATION DIVISION
Santa Fe, New Mexico
Exhibit No. C1
Submitted by: Chisholm Energy Operating, LLC
Hearing Date: August 05, 2021

Case No. 22051

| Intent  | X                      | As Drill                 | ed           |               |              |                  |               |             |                  |                |                 |                |  |
|---------|------------------------|--------------------------|--------------|---------------|--------------|------------------|---------------|-------------|------------------|----------------|-----------------|----------------|--|
| API#    | 015-4540               | 20                       | ]            |               |              |                  |               |             |                  |                |                 |                |  |
|         | ator Nan               |                          |              |               |              | Propert          | y Name        | :           |                  |                |                 | Well Number    |  |
|         |                        | SHOLM<br>E <b>RGY OP</b> | FR ATING     | 3 II <i>C</i> |              | CLET             | TUS 28-2      | 21 FED      | COM W            | CA             |                 | 2H             |  |
|         | LINI                   | LKG1 OI                  | LICATION     | J, LLC        |              |                  |               |             |                  |                |                 |                |  |
| Kick O  | ff Point (             | КОР)                     |              |               |              |                  |               |             |                  |                |                 |                |  |
| UL<br>P | Section<br>28          | Township<br>23S          | Range<br>26E | Lot           | Feet<br>175  |                  | om N/S<br>UTH | Feet<br>790 |                  | rom E/W        | / County        |                |  |
| Latitu  | de<br>32.2684163       |                          |              |               | Longitu<br>1 | de<br>04.292214  | .0            | ı           |                  |                | NAD<br>83       |                |  |
|         |                        |                          |              |               |              |                  |               |             |                  |                |                 |                |  |
| First T | ake Point              | t (FTP)                  |              |               |              |                  |               |             |                  |                |                 |                |  |
| UL<br>P | Section<br>28          | Township<br>23S          | Range<br>26E | Lot           | Feet<br>330  |                  | om N/S<br>UTH | Feet<br>400 |                  | rom E/W<br>AST | / County<br>LEA |                |  |
| Latitu  | de<br>32.268846        | 2                        |              |               | Longitu      | de<br>104.2909!  | 520           |             |                  |                | NAD 8           | 33             |  |
| Last T  | ake Point              | (LTP)                    |              |               | ,            |                  |               |             |                  |                | ,               |                |  |
| UL<br>A | Section<br>21          | Township<br>23S          | Range<br>26E | Lot           | Feet<br>330  | From N/<br>NORTH | /S Fee        |             | From E/\<br>EAST | N Cou          | unty            |                |  |
| Latitu  | de<br>32.2960          | )170                     |              |               | Longitu      | de<br>104.290    | 9477          |             |                  | NA             | AD 83           |                |  |
|         |                        |                          |              |               |              |                  |               |             |                  |                |                 |                |  |
| Is this | well the               | defining w               | ell for the  | Horizo        | ontal Spa    | cing Unit        | :?            | YES         | ]                |                |                 |                |  |
|         |                        |                          |              |               |              |                  |               |             |                  |                |                 |                |  |
| Is this | well an ii             | nfill well?              |              | NO            |              |                  |               |             |                  |                |                 |                |  |
|         | I is yes p<br>ng Unit. | lease prov               | ride API if  | availa        | able, Ope    | erator Na        | ame an        | d well      | number           | for De         | efining well    | for Horizontal |  |
| API#    |                        |                          | ]            |               |              |                  |               |             |                  |                |                 |                |  |
| Opei    | ator Nan               | ne:                      |              |               |              | Propert          | y Name        | :           |                  |                |                 | Well Number    |  |
|         |                        |                          |              |               |              |                  |               |             |                  |                |                 |                |  |