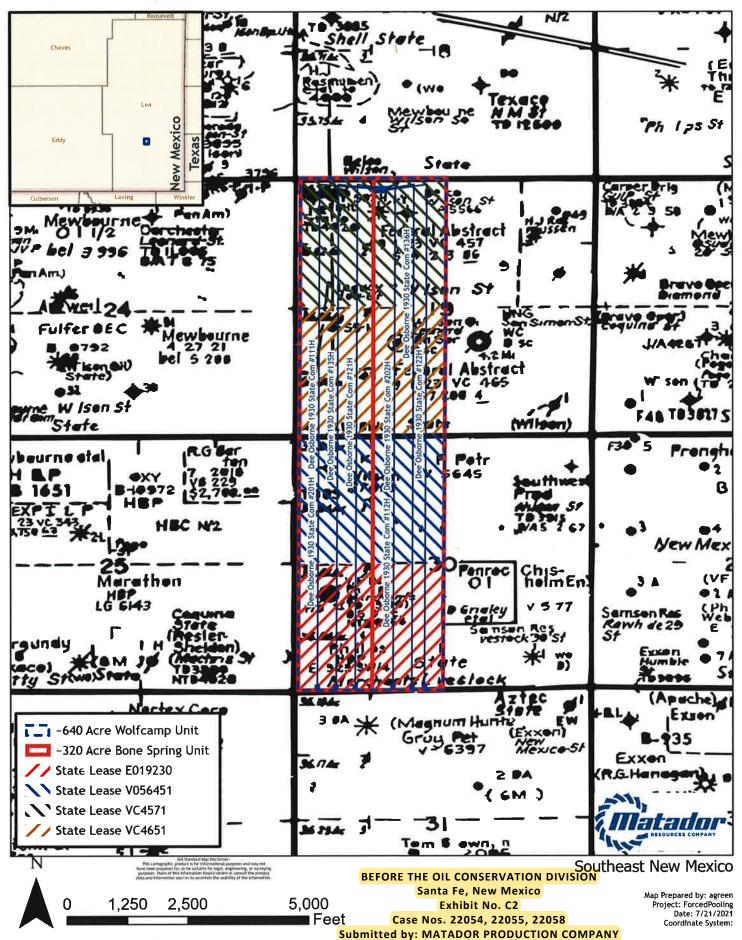

BEFORE THE OIL CONSERVATION DIVISION
Santa Fe, New Mexico
Exhibit No. C
Case Nos. 22054, 22055, 22058
Submitted by: MATADOR PRODUCTION COMPANY

ubmitted by: MATADOR PRODUCTION COM
Hearing Date: August 05, 2021

- be drilled from surface locations in the NE/4 NW/4 (Unit C) of Section 19 to bottom hole locations in the SE/4 SW/4 (Unit N) of Section 30.
- Under <u>Case 22058</u> Matador seeks to pool the W/2 of Sections 19 and 30 and initially dedicate this 607-acre, more or less, Wolfcamp spacing unit to the proposed **Dee Osborne 1930 State Com #201H** well, to be drilled from a surface location in the NE/4 NW/4 of Section 19 to a bottom hole location in the SW/4 SW/4 (Lot 4) of Section 30; and the **Dee Osborne 1930 State Com #202H** well, to be drilled from a surface location in the NE/4 NW/4 (Unit C) of Section 19 to a bottom hole location in the SE/4 SW/4 (Unit N) of Section 30.
- 3. **Matador Exhibit C-1** contains draft plats in numerical order for the proposed initial wells in each of these standard spacing units. These forms demonstrate that the completed interval for each well will meet the standard setback requirements for each respective well.
- 4. **Matador Exhibit C-2** is a general location map outlining each of the proposed horizontal spacing units in red and the lateral trajectory of the proposed wells with blue lines. This acreage is comprised of all State lands.
- 5. There are no depth severances within the Bone Spring or Wolfcamp formations underlying this acreage.
- 6. **Matador Exhibit C-3** identifies the working interest owners that Matador seeks to pool in each respective case. Matador has conducted a diligent search of the public records in the county where the property is located and was able to locate contact information for each of these parties.
- 7. **Matador Exhibit C-4** contains a sample of the well proposal letters and AFEs sent to the working interest owners in each case. The costs reflected in these AFEs are consistent with what other operators have incurred for drilling similar horizontal wells in the area in these formations.