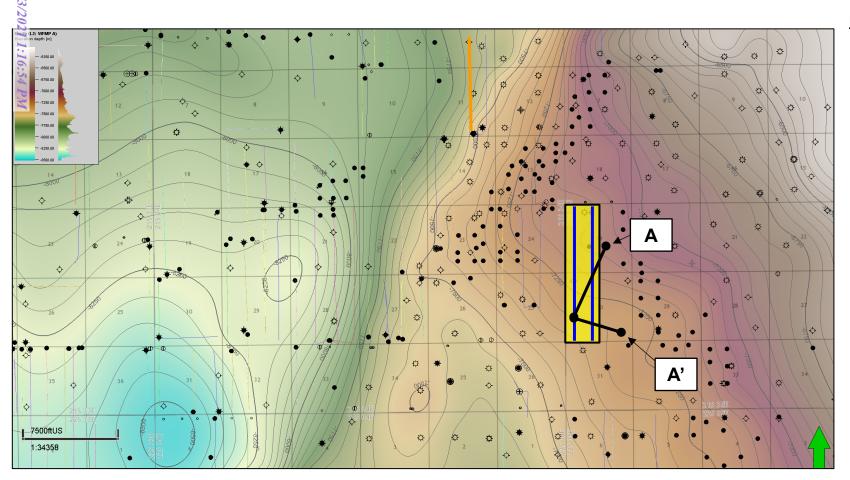

- be drilled from surface locations in the NE/4 NW/4 (Unit C) of Section 19 to bottom hole locations in the SE/4 SW/4 (Unit N) of Section 30.
- Under <u>Case 22058</u> Matador seeks to pool the W/2 of Sections 19 and 30 and initially dedicate this 607-acre, more or less, Wolfcamp spacing unit to the proposed **Dee Osborne 1930 State Com #201H** well, to be drilled from a surface location in the NE/4 NW/4 of Section 19 to a bottom hole location in the SW/4 SW/4 (Lot 4) of Section 30; and the **Dee Osborne 1930 State Com #202H** well, to be drilled from a surface location in the NE/4 NW/4 (Unit C) of Section 19 to a bottom hole location in the SE/4 SW/4 (Unit N) of Section 30.
- 3. **Matador Exhibit C-1** contains draft plats in numerical order for the proposed initial wells in each of these standard spacing units. These forms demonstrate that the completed interval for each well will meet the standard setback requirements for each respective well.
- 4. **Matador Exhibit C-2** is a general location map outlining each of the proposed horizontal spacing units in red and the lateral trajectory of the proposed wells with blue lines. This acreage is comprised of all State lands.
- 5. There are no depth severances within the Bone Spring or Wolfcamp formations underlying this acreage.
- 6. **Matador Exhibit C-3** identifies the working interest owners that Matador seeks to pool in each respective case. Matador has conducted a diligent search of the public records in the county where the property is located and was able to locate contact information for each of these parties.
- 7. **Matador Exhibit C-4** contains a sample of the well proposal letters and AFEs sent to the working interest owners in each case. The costs reflected in these AFEs are consistent with what other operators have incurred for drilling similar horizontal wells in the area in these formations.