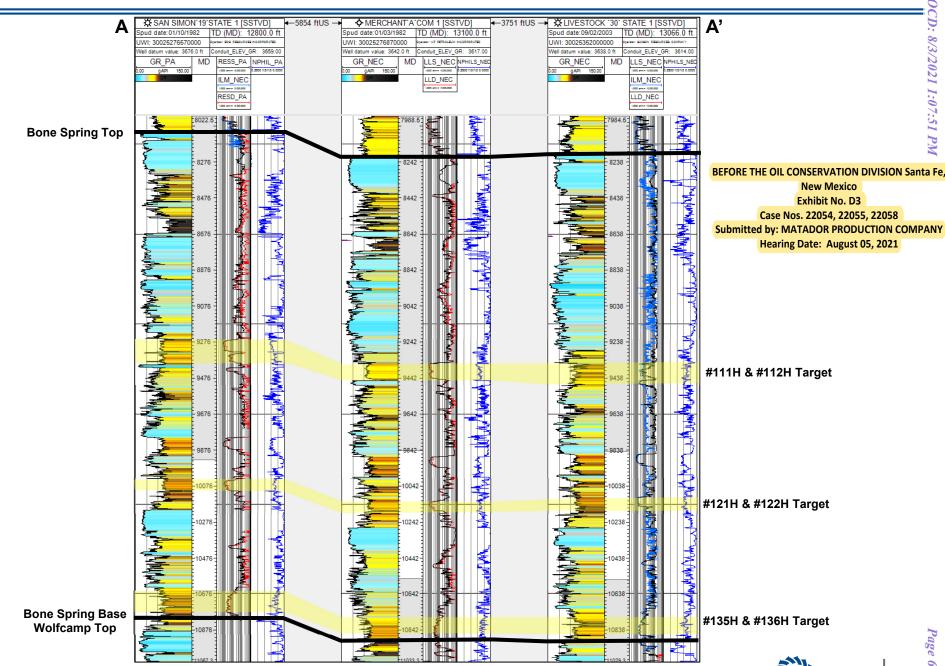

- be drilled from surface locations in the NE/4 NW/4 (Unit C) of Section 19 to bottom hole locations in the SE/4 SW/4 (Unit N) of Section 30.
- Under <u>Case 22058</u> Matador seeks to pool the W/2 of Sections 19 and 30 and initially dedicate this 607-acre, more or less, Wolfcamp spacing unit to the proposed **Dee Osborne 1930 State Com #201H** well, to be drilled from a surface location in the NE/4 NW/4 of Section 19 to a bottom hole location in the SW/4 SW/4 (Lot 4) of Section 30; and the **Dee Osborne 1930 State Com #202H** well, to be drilled from a surface location in the NE/4 NW/4 (Unit C) of Section 19 to a bottom hole location in the SE/4 SW/4 (Unit N) of Section 30.
- 3. **Matador Exhibit C-1** contains draft plats in numerical order for the proposed initial wells in each of these standard spacing units. These forms demonstrate that the completed interval for each well will meet the standard setback requirements for each respective well.
- 4. **Matador Exhibit C-2** is a general location map outlining each of the proposed horizontal spacing units in red and the lateral trajectory of the proposed wells with blue lines. This acreage is comprised of all State lands.
- 5. There are no depth severances within the Bone Spring or Wolfcamp formations underlying this acreage.
- 6. **Matador Exhibit C-3** identifies the working interest owners that Matador seeks to pool in each respective case. Matador has conducted a diligent search of the public records in the county where the property is located and was able to locate contact information for each of these parties.
- 7. **Matador Exhibit C-4** contains a sample of the well proposal letters and AFEs sent to the working interest owners in each case. The costs reflected in these AFEs are consistent with what other operators have incurred for drilling similar horizontal wells in the area in these formations.