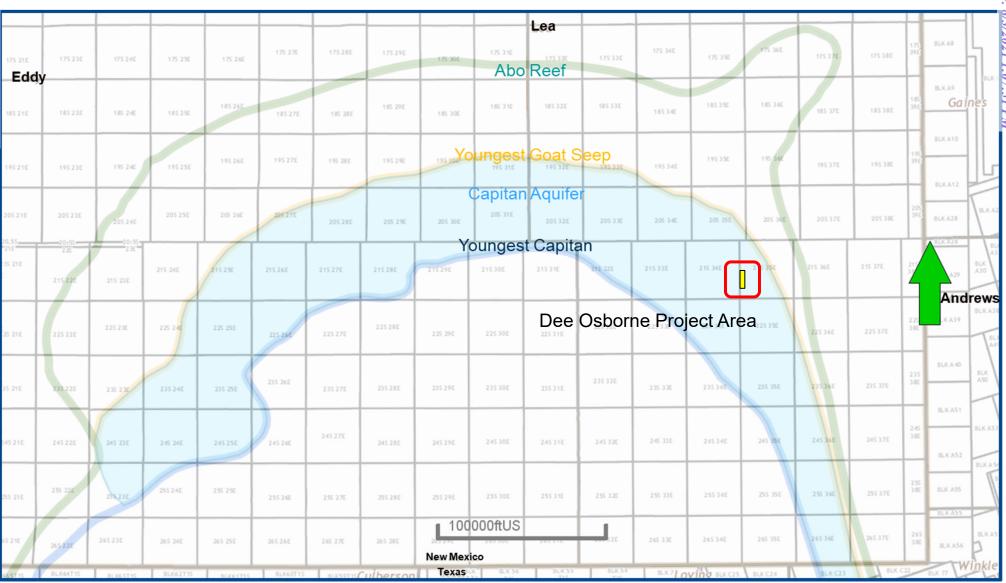

### **AFFIDAVIT OF NICHOLAS WEEKS (Landman)**

Nicholas Weeks, of lawful age and being first duly sworn, declares as follows:

- 1. My name is Nicholas Weeks and I am employed by MRC Energy Company, an affiliate of Matador Production Company ("Matador"), as a landman. I have previously testified before the New Mexico Oil Conservation Division as an expert witness in petroleum land matters. I am familiar with the applications filed by Matador in these consolidated cases and the status of the lands in the subject area.
- 2. In these consolidated cases, Matador seeks orders pooling two standard 320-acre, more or less, horizontal spacing units in the Bone Spring formation (Wilson; Bone Spring pool [64560]) and a standard 640-acre, more or less, horizontal spacing unit in the Wolfcamp formation (Grama Ridge; WC, North (Gas) pool [77715]) underlying the W/2 of Sections 19 and 30, Township 21 South, Range 35 East, Lea County, New Mexico as follows:
  - Under <u>Case 22054</u> Matador seeks to pool the W/2 W/2 of Sections 19 and 30 to initially dedicate this 287-acre, more or less, Bone Spring spacing unit to the proposed **Dee Osborne 1930 State Com #111H**, the **Dee Osborne 1930 State Com #121H** and the **Dee Osborne 1930 State Com #135H** wells to be drilled from surface locations in the NE/4 NW/4 of Section 19 to bottom hole locations in the SW/4 SW/4 (Lot 4) of Section 30.
  - Under <u>Case 22055</u> Matador seeks to pool the E/2 W/2 of Sections 19 and 30 to initially dedicate this 320-acre, more or less, Bone Spring spacing unit to the proposed **Dee Osborne 1930 State Com #112H**, the **Dee Osborne 1930 State Com #136H** wells, which are to

- be drilled from surface locations in the NE/4 NW/4 (Unit C) of Section 19 to bottom hole locations in the SE/4 SW/4 (Unit N) of Section 30.
- Under <u>Case 22058</u> Matador seeks to pool the W/2 of Sections 19 and 30 and initially dedicate this 607-acre, more or less, Wolfcamp spacing unit to the proposed **Dee Osborne 1930 State Com #201H** well, to be drilled from a surface location in the NE/4 NW/4 of Section 19 to a bottom hole location in the SW/4 SW/4 (Lot 4) of Section 30; and the **Dee Osborne 1930 State Com #202H** well, to be drilled from a surface location in the NE/4 NW/4 (Unit C) of Section 19 to a bottom hole location in the SE/4 SW/4 (Unit N) of Section 30.
- 3. **Matador Exhibit C-1** contains draft plats in numerical order for the proposed initial wells in each of these standard spacing units. These forms demonstrate that the completed interval for each well will meet the standard setback requirements for each respective well.
- 4. **Matador Exhibit C-2** is a general location map outlining each of the proposed horizontal spacing units in red and the lateral trajectory of the proposed wells with blue lines. This acreage is comprised of all State lands.
- 5. There are no depth severances within the Bone Spring or Wolfcamp formations underlying this acreage.
- 6. **Matador Exhibit C-3** identifies the working interest owners that Matador seeks to pool in each respective case. Matador has conducted a diligent search of the public records in the county where the property is located and was able to locate contact information for each of these parties.
- 7. **Matador Exhibit C-4** contains a sample of the well proposal letters and AFEs sent to the working interest owners in each case. The costs reflected in these AFEs are consistent with what other operators have incurred for drilling similar horizontal wells in the area in these formations.