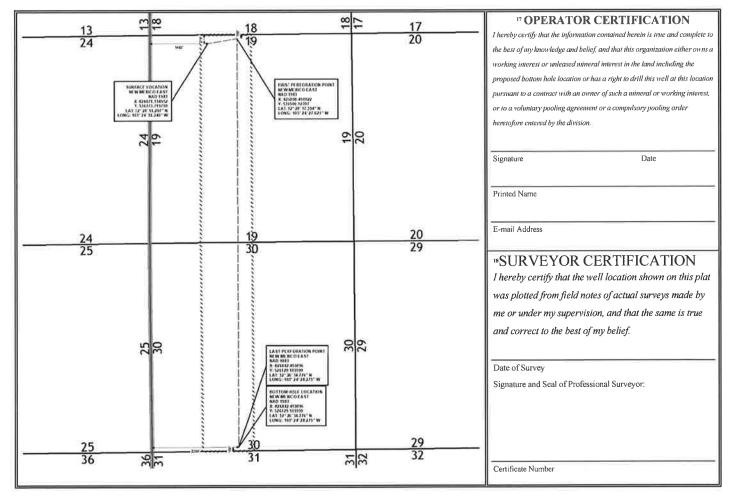

#### WELL LOCATION AND ACREAGE DEDICATION PLAT

| <sup>1</sup> API Numbe | er | <sup>2</sup> Pool Code | <sup>3</sup> Pool Name      |                        |  |  |
|------------------------|----|------------------------|-----------------------------|------------------------|--|--|
|                        |    | 64560                  | WILSON; BONE SPRING         |                        |  |  |
| 4 Property Code        |    | 5 Pr                   | Property Name 6 Well Number |                        |  |  |
|                        |    | DEE OSBORN             | IE 1930 STATE COM           | #121H                  |  |  |
| <sup>7</sup> OGRID N₀. |    | 8 OI                   | perator Name                | <sup>9</sup> Elevation |  |  |
| 228937                 |    | MATADOR PRO            | DDUCTION COMPANY            |                        |  |  |

Surface Location

| UL or lot no.      | Section     | Township      | Range         | Lot Idn    | Feet from the | North/South line | Feet from the | East/West line | County |
|--------------------|-------------|---------------|---------------|------------|---------------|------------------|---------------|----------------|--------|
| С                  | 19          | 21-S          | 35-E          | ******     | 190           | NORTH            | 1463          | WEST           | LEA    |
|                    |             |               | п Во          | ttom Hol   | e Location If | Different Fron   | n Surface     |                |        |
| UL or lot no.      | Section     | Township      | Range         | Lot Idn    | Feet from the | North/South line | Feet from the | East/West line | County |
| 4                  | 30          | 21-S          | 35-E          |            | 100           | SOUTH            | 990           | WEST           | LEA    |
| 12 Dedicated Acres | 13 Joint of | r Infill 14 ( | Consolidation | Code 15 Or | der No.       |                  |               |                |        |
| 287.32             |             |               |               |            |               |                  |               |                |        |