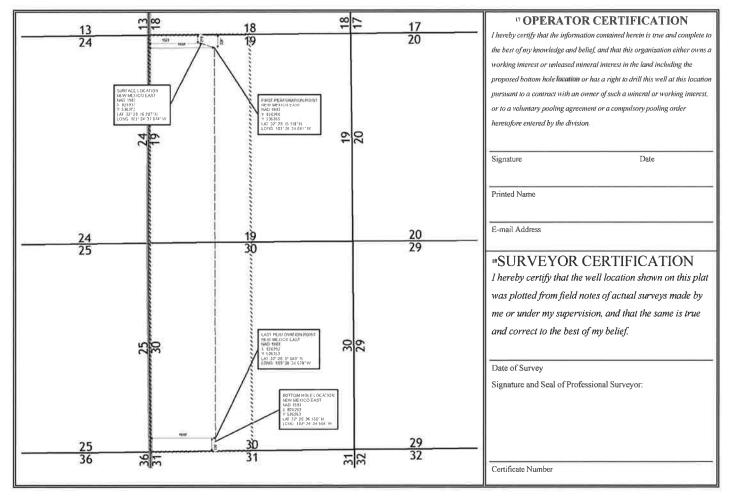

#### WELL LOCATION AND ACREAGE DEDICATION PLAT

| <sup>1</sup> API Numbe | er | <sup>2</sup> Pool Code | <sup>3</sup> Pool Name      |                        |  |  |
|------------------------|----|------------------------|-----------------------------|------------------------|--|--|
|                        |    | 64560                  | WILSON; BONE SPRING         |                        |  |  |
| 4 Property Code        |    | 5 Pr                   | Property Name 6 Well Number |                        |  |  |
|                        |    | DEE OSBORN             | IE 1930 STATE COM           | #121H                  |  |  |
| <sup>7</sup> OGRID N₀. |    | 8 OI                   | perator Name                | <sup>9</sup> Elevation |  |  |
| 228937                 |    | MATADOR PRO            | DDUCTION COMPANY            |                        |  |  |

Surface Location

| UL or lot no.      | Section     | Township      | Range         | Lot Idn    | Feet from the | North/South line | Feet from the | East/West line | County |
|--------------------|-------------|---------------|---------------|------------|---------------|------------------|---------------|----------------|--------|
| С                  | 19          | 21-S          | 35-E          | ******     | 190           | NORTH            | 1463          | WEST           | LEA    |
|                    |             |               | п Во          | ttom Hol   | e Location If | Different Fron   | n Surface     |                |        |
| UL or lot no.      | Section     | Township      | Range         | Lot Idn    | Feet from the | North/South line | Feet from the | East/West line | County |
| 4                  | 30          | 21-S          | 35-E          |            | 100           | SOUTH            | 990           | WEST           | LEA    |
| 12 Dedicated Acres | 13 Joint of | r Infill 14 ( | Consolidation | Code 15 Or | der No.       |                  |               |                |        |
| 287.32             |             |               |               |            |               |                  |               |                |        |

No allowable will be assigned to this completion until all interests have been consolidated or a non-standard unit has been approved by the division.

District 1
1625 N. French Dr., Hobbs, NM 88240
Phone: (575) 393-6161 Fax: (575) 393-0720
District II
811 S. First St., Artesia, NM 88210
Phone: (575) 748-1283 Fax: (573) 748-9720
District III