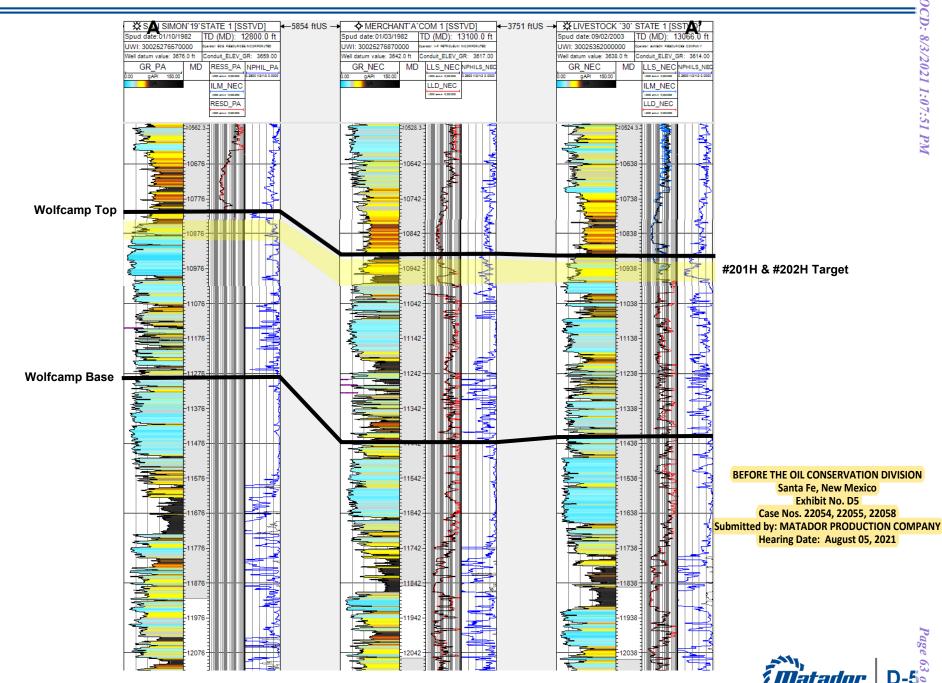

### **AFFIDAVIT OF NICHOLAS WEEKS (Landman)**

Nicholas Weeks, of lawful age and being first duly sworn, declares as follows:

- 1. My name is Nicholas Weeks and I am employed by MRC Energy Company, an affiliate of Matador Production Company ("Matador"), as a landman. I have previously testified before the New Mexico Oil Conservation Division as an expert witness in petroleum land matters. I am familiar with the applications filed by Matador in these consolidated cases and the status of the lands in the subject area.
- 2. In these consolidated cases, Matador seeks orders pooling two standard 320-acre, more or less, horizontal spacing units in the Bone Spring formation (Wilson; Bone Spring pool [64560]) and a standard 640-acre, more or less, horizontal spacing unit in the Wolfcamp formation (Grama Ridge; WC, North (Gas) pool [77715]) underlying the W/2 of Sections 19 and 30, Township 21 South, Range 35 East, Lea County, New Mexico as follows:
  - Under <u>Case 22054</u> Matador seeks to pool the W/2 W/2 of Sections 19 and 30 to initially dedicate this 287-acre, more or less, Bone Spring spacing unit to the proposed **Dee Osborne 1930 State Com #111H**, the **Dee Osborne 1930 State Com #121H** and the **Dee Osborne 1930 State Com #135H** wells to be drilled from surface locations in the NE/4 NW/4 of Section 19 to bottom hole locations in the SW/4 SW/4 (Lot 4) of Section 30.
  - Under <u>Case 22055</u> Matador seeks to pool the E/2 W/2 of Sections 19 and 30 to initially dedicate this 320-acre, more or less, Bone Spring spacing unit to the proposed **Dee Osborne 1930 State Com #112H**, the **Dee Osborne 1930 State Com #136H** wells, which are to

- be drilled from surface locations in the NE/4 NW/4 (Unit C) of Section 19 to bottom hole locations in the SE/4 SW/4 (Unit N) of Section 30.
- Under <u>Case 22058</u> Matador seeks to pool the W/2 of Sections 19 and 30 and initially dedicate this 607-acre, more or less, Wolfcamp spacing unit to the proposed **Dee Osborne 1930 State Com #201H** well, to be drilled from a surface location in the NE/4 NW/4 of Section 19 to a bottom hole location in the SW/4 SW/4 (Lot 4) of Section 30; and the **Dee Osborne 1930 State Com #202H** well, to be drilled from a surface location in the NE/4 NW/4 (Unit C) of Section 19 to a bottom hole location in the SE/4 SW/4 (Unit N) of Section 30.
- 3. **Matador Exhibit C-1** contains draft plats in numerical order for the proposed initial wells in each of these standard spacing units. These forms demonstrate that the completed interval for each well will meet the standard setback requirements for each respective well.
- 4. **Matador Exhibit C-2** is a general location map outlining each of the proposed horizontal spacing units in red and the lateral trajectory of the proposed wells with blue lines. This acreage is comprised of all State lands.
- 5. There are no depth severances within the Bone Spring or Wolfcamp formations underlying this acreage.
- 6. **Matador Exhibit C-3** identifies the working interest owners that Matador seeks to pool in each respective case. Matador has conducted a diligent search of the public records in the county where the property is located and was able to locate contact information for each of these parties.
- 7. **Matador Exhibit C-4** contains a sample of the well proposal letters and AFEs sent to the working interest owners in each case. The costs reflected in these AFEs are consistent with what other operators have incurred for drilling similar horizontal wells in the area in these formations.

- 8. **Matador Exhibit C-5** contains a chronology of the contacts with the uncommitted working interest owners that Matador was able to locate. In my opinion, Matador has undertaken good faith efforts to reach an agreement with the uncommitted mineral owners.
- 9. Matador requests that the overhead and administrative costs for drilling and producing the proposed wells be set at \$8,000 per month while drilling and \$800 per month while producing. These costs are consistent with what other operators are charging in this area for similar wells.
- 10. I have provided the law firm of Holland & Hart LLP with the names and addresses (where available) of the mineral owners that Matador seeks to pool and instructed that they be notified of this hearing.
- 11. **Matador Exhibits C-1 through C-5** were either prepared by me or compiled under my direction and supervision.