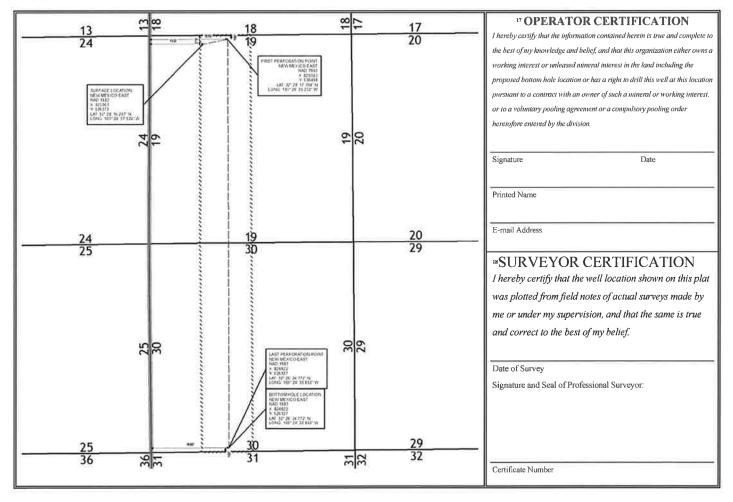

# EXHIBIT C-1

Page 25 of 71

Santa Fe, New Mexico Exhibit No. C1

Case Nos. 22054, 22055, 22058 Submitted by: MATADOR PRODUCTION COMPANY

Hearing Date: August 05, 2021

State of New Mexico

Energy, Minerals & Natural Resources Department OIL CONSERVATION DIVISION 1220 South St. Francis Dr.

Santa Fe, NM 87505

Form C-102 Revised August 1, 2011 Submit one copy to appropriate District Office

☐ AMENDED REPORT

Phone: (575) 393-6161 Fax: (575) 393-0720 District II 811 S. First St., Artesia, NM 88210 Phone: (575) 748-1283 Fax: (575) 748-9720 District III 1000 Rio Brazos Road, Aztec, NM 87410 Phone: (505) 334-6178 Fax: (505) 334-6170

1625 N. French Dr., Hobbs, NM 88240

District I

1220 S. St. Francis Dr., Santa Fe, NM 87505 Phone: (505) 476-3460 Fax: (505) 476-3462

WELL LOCATION AND ACREAGE DEDICATION PLAT

| <sup>1</sup> API Number <sup>2</sup> P |  | <sup>2</sup> Pool Code | <sup>3</sup> Pool Name |                          |  |
|----------------------------------------|--|------------------------|------------------------|--------------------------|--|
| 64560 WILSON; BONE SPRIN               |  | G                      |                        |                          |  |
| 4 Property Code                        |  | 5 Pr                   |                        | <sup>6</sup> Well Number |  |
|                                        |  | DEE OSBORN             | 80                     | #111H                    |  |
| 7 OGRID No.                            |  | 8 OI                   |                        | <sup>9</sup> Elevation   |  |
| 228937                                 |  | MATADOR PRO            |                        |                          |  |

Surface Location

| UL or lot no.      | Section     | Township      | Range         | Lot 1dn    | Feet from the  | North/South line | Feet from the | East/West line | County |
|--------------------|-------------|---------------|---------------|------------|----------------|------------------|---------------|----------------|--------|
| С                  | 19          | 21-S          | 35-E          | *****      | 190            | NORTH            | 1433          | WEST           | LEA    |
|                    |             |               | л Во          | ttom Ho    | le Location If | Different Fron   | n Surface     |                |        |
| UL or lot no.      | Section     | Township      | Range         | Lot ldn    | Feet from the  | North/South line | Feet from the | East/West line | County |
| 4                  | 30          | 21-S          | 35-E          |            | 100            | SOUTH            | 330           | WEST           | LEA    |
| 12 Dedicated Acres | 13 Joint or | r Infill 14 C | Consolidation | Code 15 Or | der No.        |                  |               |                |        |
| 287.32             | 1           |               |               |            |                |                  |               |                |        |

No allowable will be assigned to this completion until all interests have been consolidated or a non-standard unit has been approved by the division.

District 1 1625 N. French Dr., Hobbs, NM 88240 Phone: (575) 393-6161 Fax: (575) 393-0720 District II 811 S. First St., Artesia, NM 88210 Phone: (575) 748-1283 Fax: (575) 748-9720