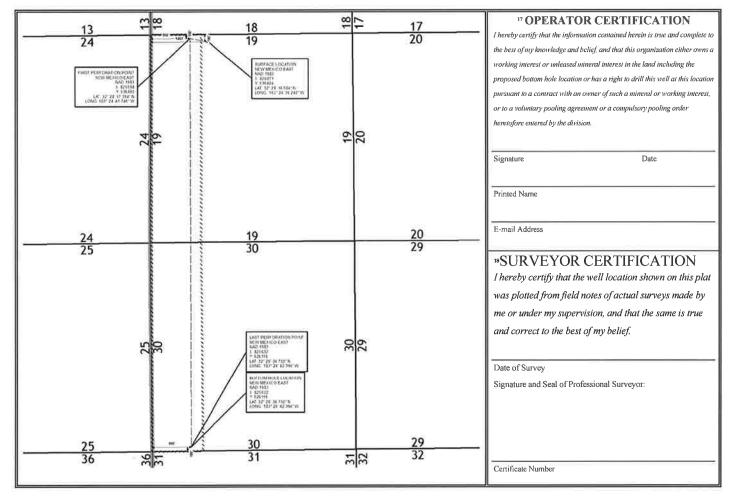

#### WELL LOCATION AND ACREAGE DEDICATION PLAT

| <sup>1</sup> API Number |  | <sup>2</sup> Pool Code <sup>3</sup> Pool Nam |               | :                        |  |
|-------------------------|--|----------------------------------------------|---------------|--------------------------|--|
|                         |  | 64560 WILSON; BONE SPRI                      |               | G                        |  |
| 4 Property Code         |  |                                              | roperty Name  | <sup>6</sup> Well Number |  |
|                         |  | DEE OSBORNE 1930 STATE COM                   |               | #112H                    |  |
| <sup>7</sup> OGRID No.  |  | 8 Operator Name                              |               |                          |  |
| 228937                  |  | MATADOR PRODUCTION COMPANY                   |               |                          |  |
|                         |  | 10 C11*                                      | face Location |                          |  |

Surface Location

| UL or lot no.      | Section     | Township      | Range         | Lot Idn    | Feet from the | North/South line | Feet from the | East/West line | County |
|--------------------|-------------|---------------|---------------|------------|---------------|------------------|---------------|----------------|--------|
| С                  | 19          | 21-5          | 35-E          |            | 219           | NORTH            | 1433          | WEST           | LEA    |
|                    |             |               | " Bo          | ttom Hol   | e Location If | Different Fron   | n Surface     |                |        |
| UL or lot no.      | Section     | Township      | Range         | Lot ldn    | Feet from the | North/South line | Feet from the | East/West line | County |
| N                  | 30          | 21-S          | 35-E          |            | 100           | SOUTH            | 1650          | WEST           | LEA    |
| 12 Dedicated Acres | 13 Joint or | r Infill 14 C | Consolidation | Code 15 Or | der No.       | ,,               |               |                |        |
| 320                |             |               |               |            |               |                  |               |                |        |