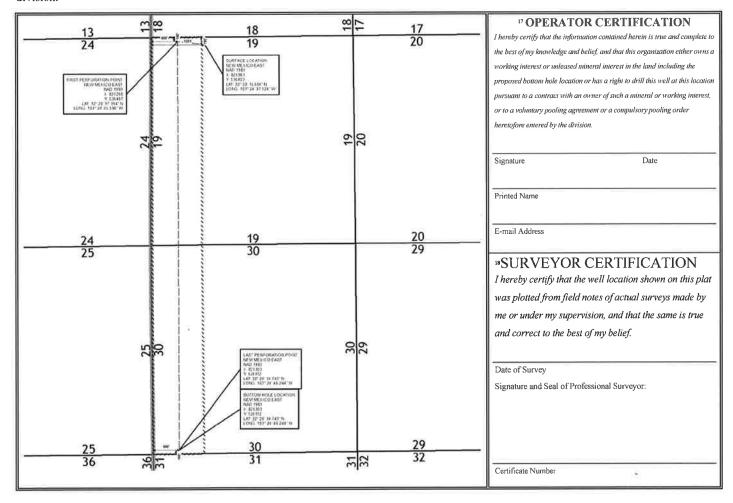

# EXHIBIT C-1

Page 25 of 71

Santa Fe, New Mexico Exhibit No. C1

Case Nos. 22054, 22055, 22058 Submitted by: MATADOR PRODUCTION COMPANY

Hearing Date: August 05, 2021

State of New Mexico

Energy, Minerals & Natural Resources Department OIL CONSERVATION DIVISION 1220 South St. Francis Dr.

Santa Fe, NM 87505

Form C-102 Revised August 1, 2011 Submit one copy to appropriate District Office

☐ AMENDED REPORT

Phone: (575) 393-6161 Fax: (575) 393-0720 District II 811 S. First St., Artesia, NM 88210 Phone: (575) 748-1283 Fax: (575) 748-9720 District III 1000 Rio Brazos Road, Aztec, NM 87410 Phone: (505) 334-6178 Fax: (505) 334-6170