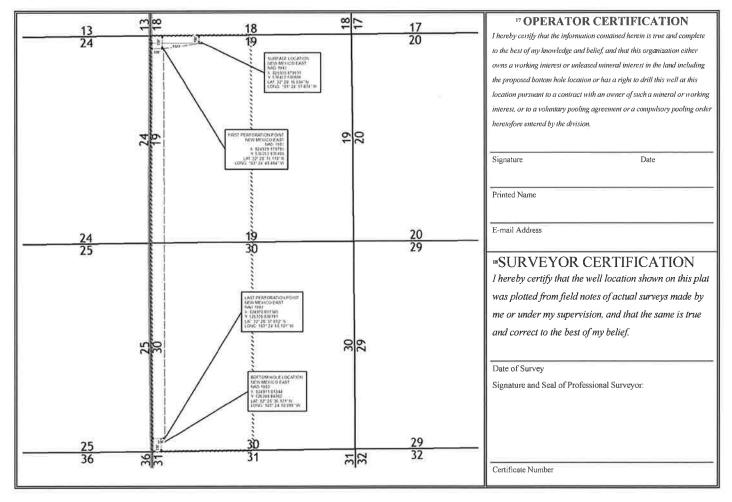

#### WELL LOCATION AND ACREAGE DEDICATION PLAT

| <sup>1</sup> API Number |  | <sup>2</sup> Pool Code <sup>3</sup> Pool Nam |               | :                        |  |
|-------------------------|--|----------------------------------------------|---------------|--------------------------|--|
|                         |  | 64560 WILSON; BONE SPRI                      |               | G                        |  |
| 4 Property Code         |  |                                              | roperty Name  | <sup>6</sup> Well Number |  |
|                         |  | DEE OSBORNE 1930 STATE COM                   |               | #112H                    |  |
| <sup>7</sup> OGRID No.  |  | 8 Operator Name                              |               |                          |  |
| 228937                  |  | MATADOR PRODUCTION COMPANY                   |               |                          |  |
|                         |  | 10 C11*                                      | face Location |                          |  |

Surface Location

| UL or lot no.      | Section     | Township      | Range         | Lot Idn    | Feet from the | North/South line | Feet from the | East/West line | County |
|--------------------|-------------|---------------|---------------|------------|---------------|------------------|---------------|----------------|--------|
| С                  | 19          | 21-5          | 35-E          |            | 219           | NORTH            | 1433          | WEST           | LEA    |
|                    |             |               | " Bo          | ttom Hol   | e Location If | Different Fron   | n Surface     |                |        |
| UL or lot no.      | Section     | Township      | Range         | Lot ldn    | Feet from the | North/South line | Feet from the | East/West line | County |
| N                  | 30          | 21-S          | 35-E          |            | 100           | SOUTH            | 1650          | WEST           | LEA    |
| 12 Dedicated Acres | 13 Joint or | r Infill 14 C | Consolidation | Code 15 Or | der No.       | ,,               |               |                |        |
| 320                |             |               |               |            |               |                  |               |                |        |

No allowable will be assigned to this completion until all interests have been consolidated or a non-standard unit has been approved by the division.

<u>District J</u>
1625 N. French Dr., Hobbs, NM 88240
Phone: (575) 393-6161 Fax: (575) 393-0720
<u>District JJ</u>
811 S. First St., Artesia, NM 88210
Phone: (575) 748-1283 Fax: (575) 748-9720