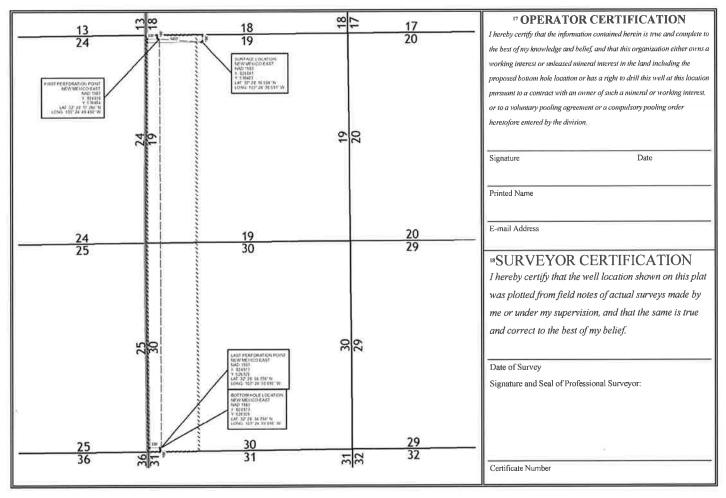

1625 N. French Dr., Hobbs, NM 88240

District I

1220 S. St. Francis Dr., Santa Fe, NM 87505 Phone: (505) 476-3460 Fax: (505) 476-3462

WELL LOCATION AND ACREAGE DEDICATION PLAT

| <sup>1</sup> API Number <sup>2</sup> P |  | <sup>2</sup> Pool Code | <sup>3</sup> Pool Name |                          |  |
|----------------------------------------|--|------------------------|------------------------|--------------------------|--|
| 64560 WILSON; BONE SPRIN               |  | G                      |                        |                          |  |
| 4 Property Code                        |  | 5 Pr                   |                        | <sup>6</sup> Well Number |  |
|                                        |  | DEE OSBORN             | 80                     | #111H                    |  |
| 7 OGRID No.                            |  | 8 OI                   |                        | <sup>9</sup> Elevation   |  |
| 228937                                 |  | MATADOR PRO            |                        |                          |  |

Surface Location

| UL or lot no.      | Section     | Township      | Range         | Lot 1dn    | Feet from the  | North/South line | Feet from the | East/West line | County |
|--------------------|-------------|---------------|---------------|------------|----------------|------------------|---------------|----------------|--------|
| С                  | 19          | 21-S          | 35-E          | *****      | 190            | NORTH            | 1433          | WEST           | LEA    |
|                    |             |               | л Во          | ttom Ho    | le Location If | Different Fron   | n Surface     |                |        |
| UL or lot no.      | Section     | Township      | Range         | Lot ldn    | Feet from the  | North/South line | Feet from the | East/West line | County |
| 4                  | 30          | 21-S          | 35-E          |            | 100            | SOUTH            | 330           | WEST           | LEA    |
| 12 Dedicated Acres | 13 Joint or | r Infill 14 C | Consolidation | Code 15 Or | der No.        |                  |               |                |        |
| 287.32             | 1           |               |               |            |                |                  |               |                |        |