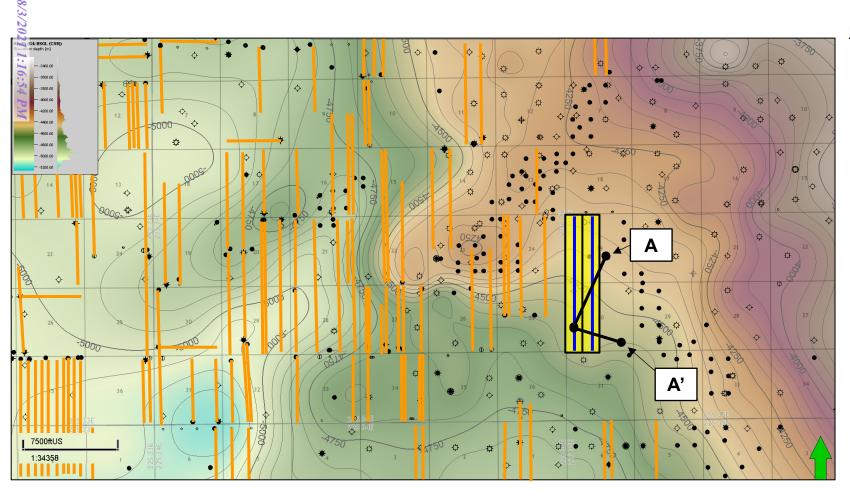

- be drilled from surface locations in the NE/4 NW/4 (Unit C) of Section 19 to bottom hole locations in the SE/4 SW/4 (Unit N) of Section 30.
- Under <u>Case 22058</u> Matador seeks to pool the W/2 of Sections 19 and 30 and initially dedicate this 607-acre, more or less, Wolfcamp spacing unit to the proposed **Dee Osborne 1930 State Com #201H** well, to be drilled from a surface location in the NE/4 NW/4 of Section 19 to a bottom hole location in the SW/4 SW/4 (Lot 4) of Section 30; and the **Dee Osborne 1930 State Com #202H** well, to be drilled from a surface location in the NE/4 NW/4 (Unit C) of Section 19 to a bottom hole location in the SE/4 SW/4 (Unit N) of Section 30.
- 3. **Matador Exhibit C-1** contains draft plats in numerical order for the proposed initial wells in each of these standard spacing units. These forms demonstrate that the completed interval for each well will meet the standard setback requirements for each respective well.
- 4. **Matador Exhibit C-2** is a general location map outlining each of the proposed horizontal spacing units in red and the lateral trajectory of the proposed wells with blue lines. This acreage is comprised of all State lands.
- 5. There are no depth severances within the Bone Spring or Wolfcamp formations underlying this acreage.
- 6. **Matador Exhibit C-3** identifies the working interest owners that Matador seeks to pool in each respective case. Matador has conducted a diligent search of the public records in the county where the property is located and was able to locate contact information for each of these parties.
- 7. **Matador Exhibit C-4** contains a sample of the well proposal letters and AFEs sent to the working interest owners in each case. The costs reflected in these AFEs are consistent with what other operators have incurred for drilling similar horizontal wells in the area in these formations.