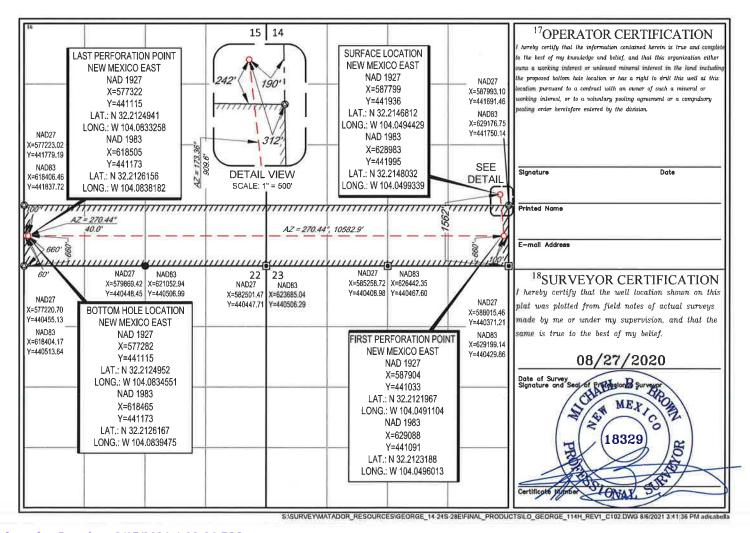

#### WELL LOCATION AND ACREAGE DEDICATION PLAT <sup>1</sup>APl Number Melaga 42780 Property Name Well Number Property Code GEORGE 114H Operator Name OGRID No. Elevation MATADOR PRODUCTION COMPANY 2974 <sup>10</sup>Surface Location Feet from the North/South line Feet from the East/West line UL or lot no. Section Township Range Lot Idn I 14 24-S 28-E 1562' SOUTH 190' **EAST EDDY** <sup>11</sup>Bottom Hole Location If Different From Surface UL or lot no. Feet from the North/South line Feet from the East/West lin County Section Township Rang Lot Ide M 15 24-S 28-E 660' **SOUTH** 60' WEST **EDDY** <sup>2</sup>Dedicated Acres Joint or Infill Consolidation Code Order No.

No allowable will be assigned to this completion until all interests have been consolidated or a non-standard unit has been approved by the division.