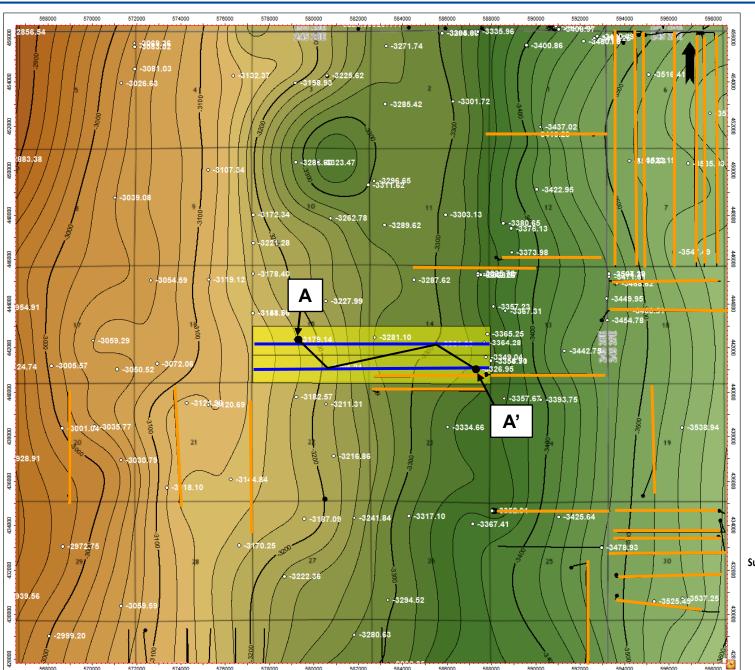

# **EXHIBIT C-2**

Santa Fe, New MexicoPage 23 of 46 Exhibit No. C2

Case Nos. 21985-21986

Submitted by: MATADOR PRODUCTION COMPANY Hearing Date: August 19, 2021

6,000

2,000

1,000