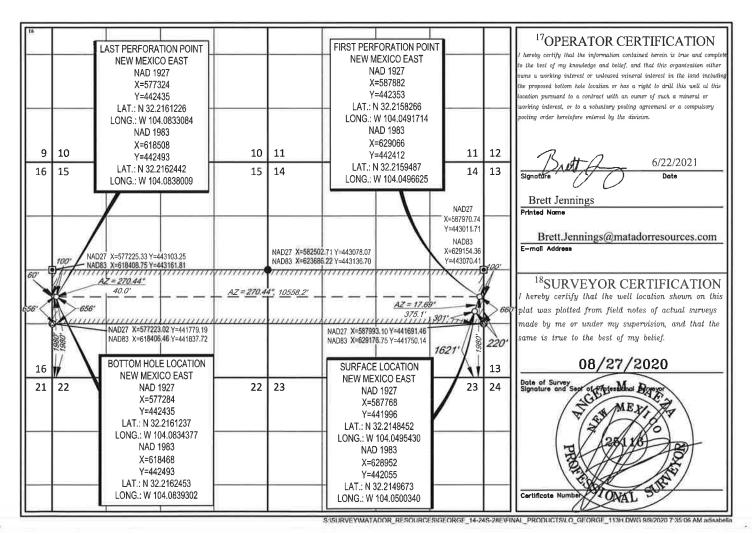

### WELL LOCATION AND ACREAGE DEDICATION PLAT

| <sup>1</sup> API Number |  | <sup>2</sup> Pool Code                   | MALAGA;BONE |                          |  |  |
|-------------------------|--|------------------------------------------|-------------|--------------------------|--|--|
|                         |  | 50371 42780 Pierce Crossing, Bone Spring |             | SPRING                   |  |  |
| Property Code           |  | 5Pro                                     | perty Name  | <sup>6</sup> Well Number |  |  |
|                         |  | <b>GEORGE</b> 14&15-24S-28E              |             |                          |  |  |
| OGRID No.               |  | <sup>8</sup> Opc                         | erator Name | <sup>9</sup> Elcvation   |  |  |
| 228937                  |  | MATADOR PRODUCTION COMPANY               |             |                          |  |  |
|                         |  | 10                                       |             |                          |  |  |

<sup>10</sup>Surface Location

| UL or lot no. | Section | Township | Range | Lot Idn | Feet from the | North/South line | Feet from the | East/West line | County |
|---------------|---------|----------|-------|---------|---------------|------------------|---------------|----------------|--------|
| I             | 14      | 24-S     | 28-E  |         | 1621'         | SOUTH            | 220'          | EAST           | EDDY   |

<sup>11</sup>Bottom Hole Location If Different From Surface

| UL or lot no.     | 555555000                | Township   | Range            | Lot Idn              | Feet from the | North/South line |     | East/West line |          |
|-------------------|--------------------------|------------|------------------|----------------------|---------------|------------------|-----|----------------|----------|
| L                 | 15                       | 24-S       | 28-E             | i—1i                 | 1980'         | SOUTH            | 60' | WEST           | EDDY     |
| 12Dedicated Acres | <sup>13</sup> Joint or 1 | infill 14C | onsolidation Cod | le <sup>15</sup> Ord | er No.        |                  |     |                |          |
| 320               |                          |            |                  |                      |               |                  |     |                | <u> </u> |

No allowable will be assigned to this completion until all interests have been consolidated or a non-standard unit has been approved by the division.

District I
1625 N. French Dr., Hobbs, NM 88240
Phone: (575) 393-6161 Fax: (575) 393-0720
District II
811 S. First St., Artesia, NM 88210
Phone: (575) 748-1283 Fax: (575) 748-9720
District III
1000 Rio Brazos Road, Aztec, NM 87410
Phone: (505) 334-6178 Fax: (505) 334-6170
District IV
1220 S. St. Francis Dr., Santa Fe, NM 87505
Phone: (505) 476-3460 Fax: (505) 476-3462