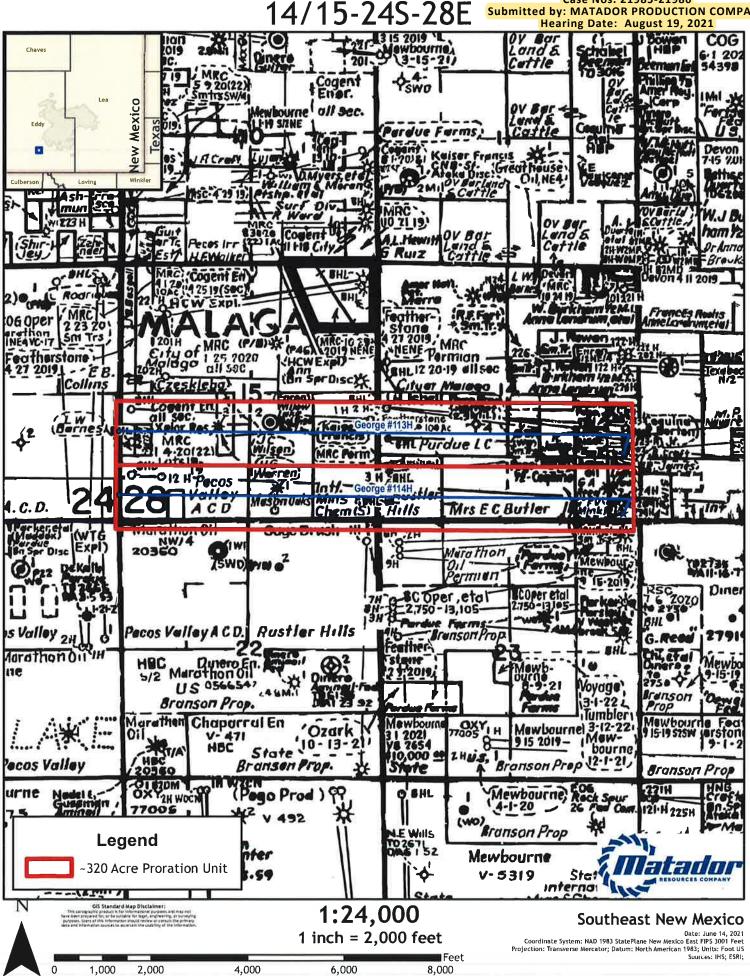

# **EXHIBIT C-2**

Santa Fe, New MexicoPage 23 of 46 Exhibit No. C2

Case Nos. 21985-21986

Submitted by: MATADOR PRODUCTION COMPANY Hearing Date: August 19, 2021

6,000

2,000

1,000