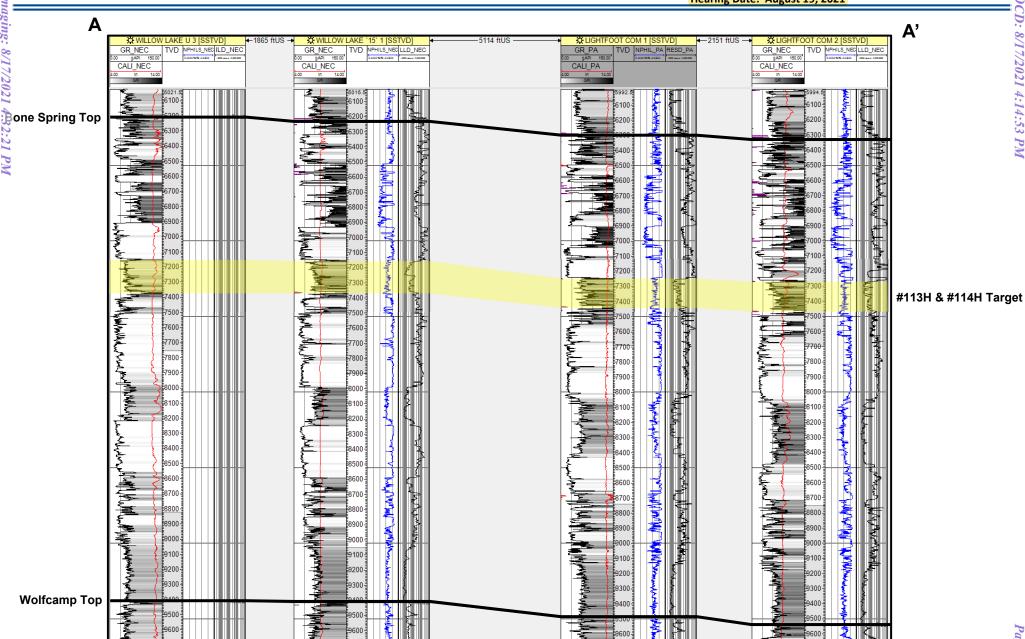

In connection with the above, please note the following:

- The estimated cost of drilling, testing, completing, and equipping of each Well is itemized on the two (2) enclosed Authority for Expenditures ("AFE") both dated February 4, 2020.
- George 14&15-24S-28E #113H: to be drilled from a legal location with a proposed surface hole location in the NE/4SE/4 of Section 14-24S-28E and a proposed bottom hole location in the NW/4SW/4 of Section 15-24S-28E. The Well will have a targeted interval within the Bone Spring formation and will be drilled horizontally in the Bone Spring (~7,300' TVD) to a Measured Depth of approximately 17,400'.
- George 14&15-24S-28E #114H: to be drilled from a legal location with a proposed surface hole location in the SE/4SE/4 of Section 14-24S-28E and a proposed bottom hole location in the SW/4SW/4 of Section 15-24S-28E. The Well will have a targeted interval within the Bone Spring formation and will be drilled horizontally in the Bone Spring (~7,300' TVD) to a Measured Depth of approximately 17,400'.