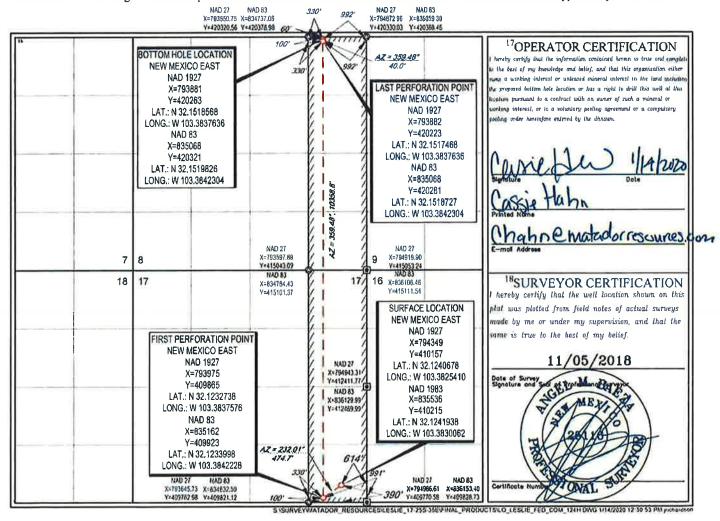

HOBBS
Submit one copy to appropriate

District Office

WELL LOCATION AND ACREAGE DEDICATION PLAT

| 'API Number                          | Paol Code          | JPool Na                               | me                   |
|--------------------------------------|--------------------|----------------------------------------|----------------------|
| 30-025-47100                         | 97088              | WC-025 G-08 \$253534O; Bo              | ne Spring            |
| <sup>4</sup> Property Code<br>320549 |                    | operty Name<br>E FED COM               | *Well Number<br>123H |
| 70GRID No.<br>228937                 |                    | erator Name DUCTION COMPANY            | Elevation 3278'      |
|                                      | <sup>10</sup> Suri | ace Location                           |                      |
| or let an Section Township           | Panas Latida Fasti | rom the North/South Line Feet from the | East/West line Co    |

O 17 Section Tranship Range Lot Idn Feet from the North/South line Feet from the East/West line County SOUTH 2025' EAST LEA

11Bottom Hole Location If Different From Surface

| UL or lot no.       | Section<br>8             | Township<br>25-S | 35-E             | Lat Idn             | Feet from the | North/South Une<br>NORTH | Feet from the 2315' | ERSUWEST line<br>EAST | LEA |
|---------------------|--------------------------|------------------|------------------|---------------------|---------------|--------------------------|---------------------|-----------------------|-----|
| Dedicated Acres 320 | <sup>13</sup> Joint or 1 | infilt   Co      | nsolidation Code | <sup>15</sup> Order | Nn.           |                          |                     |                       |     |

No allowable will be assigned to this completion until all interests have been consolidated or a non-standard unit has been approved by the division.

District J
1625 N French Dr., Hobbs, NM 88240
Phone: (575) 393-6161 Fax: (575) 393-0720
District II
811 S First St., Artesia, NM 88210
Phone: (575) 748-1283 Fax: (575) 748-9720
District III
1000 Rio Brazos Road, Aztec, NM 87410
Phone: (505) 334-6178 Fax: (505) 334-6170
District IV
1220 S St Francis Dr., Santa Fe, NM 87505
Phone: (505) 476-3460 Fax: (505) 476-3462