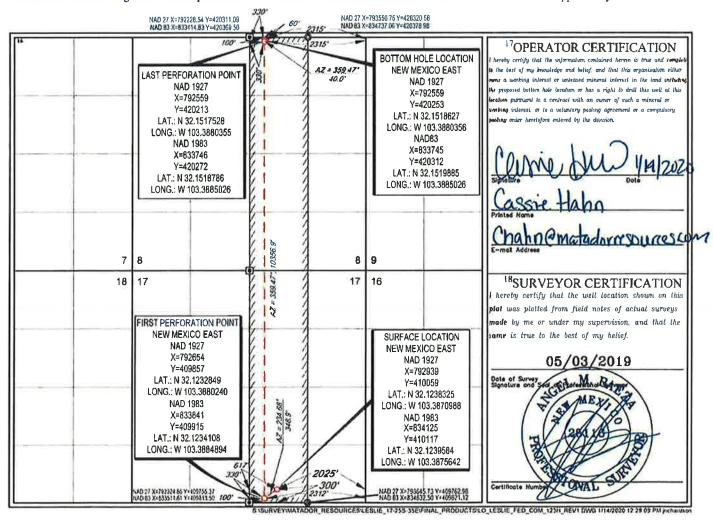

\_\_\_ AMENDED REPORT

WELL LOCATION AND ACREAGE DEDICATION PLAT API Number Property Code Property Name Well Number LESLIE FED COM 114H Operator Name Elevation OGRID No. MATADOR PRODUCTION COMPANY 3257' 10 Surface Location North/South line East/West line UL or lot no. Range Lot Idn Feet from the Section Township P 17 25-S 35-E 390' SOUTH 644 EAST LEA 11Bottom Hole Location If Different From Surface UL or lot no. Sectio Township Range Lot Ide Feet from the North/South line Feet from the East/West line County A 8 25-S 35-E 60' NORTH 660' EAST LEA <sup>12</sup>Dedicated Acres Joint or Infill Consolidation Code Order No. 320

No allowable will be assigned to this completion until all interests have been consolidated or a non-standard unit has been approved by the division.

District I
1625 N French Dr., Hobbs, NM 88240
Phone: (575) 393-6161 Fax: (575) 393-0720
District II
811 S First St., Artesia, NM 88210
Phone: (575) 748-1283 Fax: (575) 748-9720
District III
1000 Rio Brazos Road, Aztec, NM 87410
Phone: (505) 334-6178 Fax: (505) 334-6170
District IV
1220 S St Francis Dr., Santa Fe, NM 87505
Phone: (505) 476-3460 Fax: (505) 476-3462