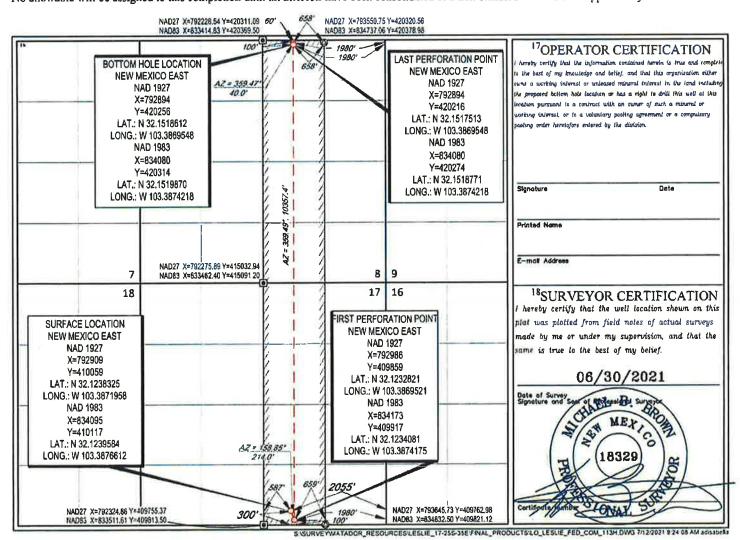

# WELL LOCATION AND ACREAGE DEDICATION PLAT

|                       | 'API Number |          |       | <sup>2</sup> Paol Code |                          |                  | Pool Nau      | oe .           |                    |
|-----------------------|-------------|----------|-------|------------------------|--------------------------|------------------|---------------|----------------|--------------------|
| <sup>‡</sup> Property | Code        |          |       |                        | <sup>5</sup> Property Na |                  |               |                | ell Number         |
|                       |             |          |       |                        | LESLIE FE                | D COM            |               |                | 113H               |
| OGRID                 | No.         |          | M     | IATADOR                | *Operator Na<br>PRODUCT  | ION COMPAN       | ٧Y            | I .            | Elevation<br>3279' |
|                       |             |          |       |                        | 10 Surface Lo            | cation           |               |                |                    |
| UL or lot no.         | Section     | Township | Range | Lot Idn                | Feet from the            | North/South line | Feet from the | East/West line | County             |
| 0                     | 17          | 25-S     | 35-E  | -                      | 300,                     | SOUTH            | 2055'         | EAST           | LEA                |
|                       |             |          | 11B   | ottom Hole             | Location If D            | fferent From Sur | face          |                |                    |
| UL or lot aa.         | Section     | Township | Range | Lot Idn                | Feet from the            | North/South line | Feet from the | East/West line | County             |
| В                     | 8           | 25-S     | 35-E  | - 1                    | 60'                      | NORTH            | 1980'         | EAST           | LEA                |

No allowable will be assigned to this completion until all interests have been consolidated or a non-standard unit has been approved by the division.

Order No.

District 1
1625 N. French Dr., Hobbs, NM 88240
Phone: (575) 393-6161 Fax: (575) 393-0720
District II
811 S. First St., Artesia, NM 88210
Phone: (575) 748-1283 Fax: (575) 748-9720
District III
1000 Rio Brazos Road, Aztec, NM 87410
Phone: (505) 334-6178 Fax: (505) 334-6170
District IV
1220 S. St. Francis Dr., Santa Fe, NM 87505
Phone: (505) 476-3460 Fax: (505) 476-3462