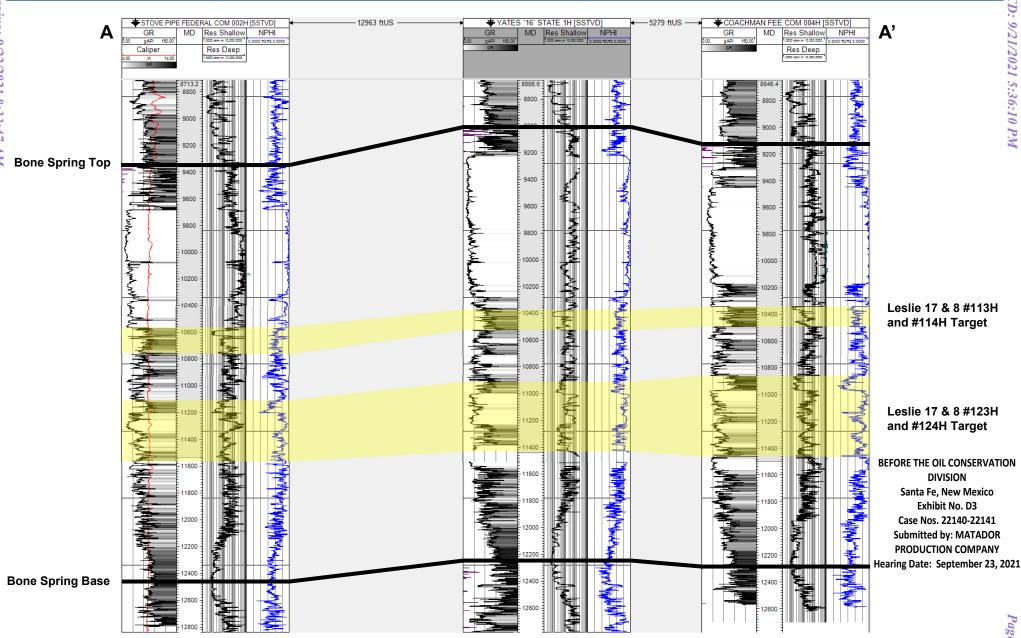

#131259323 My Commission Expires August 24, 2025

Andrew Parker.

My Commission Expires:

8.24.2025

## **Locator Map**

## **Exhibit D-1**



**BEFORE THE OIL CONSERVATION DIVISION** Santa Fe, New Mexico Exhibit No. D1 Case Nos. 22140-22141

Submitted by: MATADOR PRODUCTION COMPANY Hearing Date: September 23, 2021



# WC-025 G-08 S253534O; Bone Spring (Pool Code 97088) Exhibit D-2 Structure Map (Top Bone Spring Subsea) A – A' Reference Line



## **Map Legend**

**Bone Spring Wells** 

Project Area

C. I. = 50'

BEFORE THE OIL CONSERVATION DIVISION
Santa Fe, New Mexico
Exhibit No. D2
Case Nos. 22140-22141
Submitted by: MATADOR PRODUCTION COMPANY
Hearing Date: September 23, 2021



# WC-025 G-08 S253534O; Bone Spring (Pool Code 97088) Structural Cross-Section A – A'

## **Exhibit D-3**



# STATE OF NEW MEXICO DEPARTMENT OF ENERGY, MINERALS AND NATURAL RESOURCES OIL CONSERVATION DIVISION

APPLICATIONS OF MATADOR PRODUCTION COMPANY FOR COMPULSORY POOLING, LEA COUNTY, NEW MEXICO.

CASE NOS. 22140 & 22141

## **AFFIDAVIT**

| STATE OF NEW MEXICO | )  |    |
|---------------------|----|----|
|                     | ): | SS |
| COUNTY OF SANTA FE  | )  |    |

Michael H. Feldewert, attorney in fact and authorized representative Matador Production Company, the Applicant herein, being first duly sworn, upon oath, states that the above-referenced Applications have been provided under the notice letters and proof of receipts attached hereto.

Michael H. Feldewert

Notary Public

SUBSCRIBED AND SWORN to before me this 21st day of September, 2021 by Michael

H. Feldewert.

My Commis