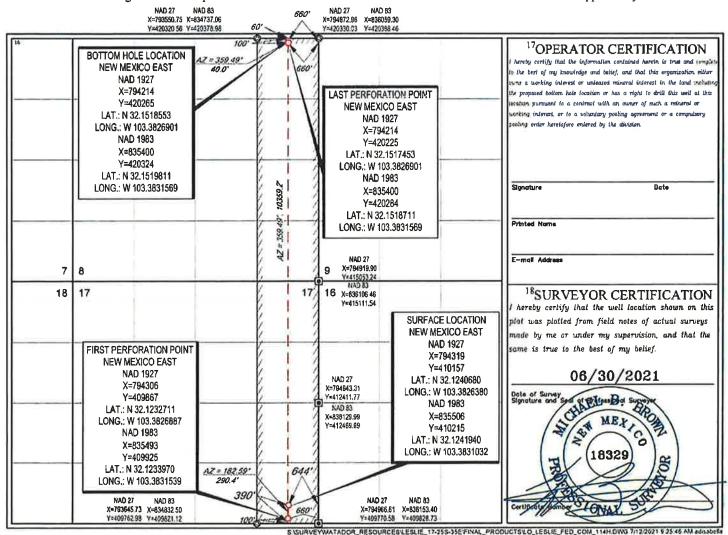

# WELL LOCATION AND ACREAGE DEDICATION PLAT

| 30-025-47101                    | <sup>3</sup> Pool Code<br>97088 | WC-025 G-08 S253534O; Bone S   | pring                            |
|---------------------------------|---------------------------------|--------------------------------|----------------------------------|
| Property Code 320549            |                                 | Property Name IE FED COM       | <sup>6</sup> Well Number<br>124H |
| <sup>†</sup> OGRID №.<br>228937 |                                 | Operator Name ODUCTION COMPANY | *Elevation<br>3257'              |

10 Surface Location

| UL or lot no. | Section | Township | Hange | Lot Idn | Feet from the | North/South line | Feet from the | East/West line | County |
|---------------|---------|----------|-------|---------|---------------|------------------|---------------|----------------|--------|
| P             | 17      | 25-S     | 35-E  | -       | 390'          | SOUTH            | 614'          | EAST           | LEA    |

11 Bottom Hole Location If Different From Surface

| UL or lot no.                        | Section                  | Township   | Range            | Lot Idn               | Feet from the | STATE OF THE PARTY | Feet from the | East/West line |     |
|--------------------------------------|--------------------------|------------|------------------|-----------------------|---------------|--------------------------------------------------------------------------------------------------------------------------------------------------------------------------------------------------------------------------------------------------------------------------------------------------------------------------------------------------------------------------------------------------------------------------------------------------------------------------------------------------------------------------------------------------------------------------------------------------------------------------------------------------------------------------------------------------------------------------------------------------------------------------------------------------------------------------------------------------------------------------------------------------------------------------------------------------------------------------------------------------------------------------------------------------------------------------------------------------------------------------------------------------------------------------------------------------------------------------------------------------------------------------------------------------------------------------------------------------------------------------------------------------------------------------------------------------------------------------------------------------------------------------------------------------------------------------------------------------------------------------------------------------------------------------------------------------------------------------------------------------------------------------------------------------------------------------------------------------------------------------------------------------------------------------------------------------------------------------------------------------------------------------------------------------------------------------------------------------------------------------------|---------------|----------------|-----|
| A                                    | B                        | 20-2       | 35-E             |                       | 60'           | NORTH                                                                                                                                                                                                                                                                                                                                                                                                                                                                                                                                                                                                                                                                                                                                                                                                                                                                                                                                                                                                                                                                                                                                                                                                                                                                                                                                                                                                                                                                                                                                                                                                                                                                                                                                                                                                                                                                                                                                                                                                                                                                                                                          | 992'          | EAST           | LEA |
| <sup>12</sup> Dedicated Acres<br>320 | <sup>13</sup> Joint or I | Inffil IIC | onsolidation Cod | de <sup>13</sup> Orde | r No.         |                                                                                                                                                                                                                                                                                                                                                                                                                                                                                                                                                                                                                                                                                                                                                                                                                                                                                                                                                                                                                                                                                                                                                                                                                                                                                                                                                                                                                                                                                                                                                                                                                                                                                                                                                                                                                                                                                                                                                                                                                                                                                                                                |               |                |     |
| 0.00                                 |                          |            |                  |                       |               |                                                                                                                                                                                                                                                                                                                                                                                                                                                                                                                                                                                                                                                                                                                                                                                                                                                                                                                                                                                                                                                                                                                                                                                                                                                                                                                                                                                                                                                                                                                                                                                                                                                                                                                                                                                                                                                                                                                                                                                                                                                                                                                                |               |                |     |

No allowable will be assigned to this completion until all interests have been consolidated or a non-standard unit has been approved by the division.