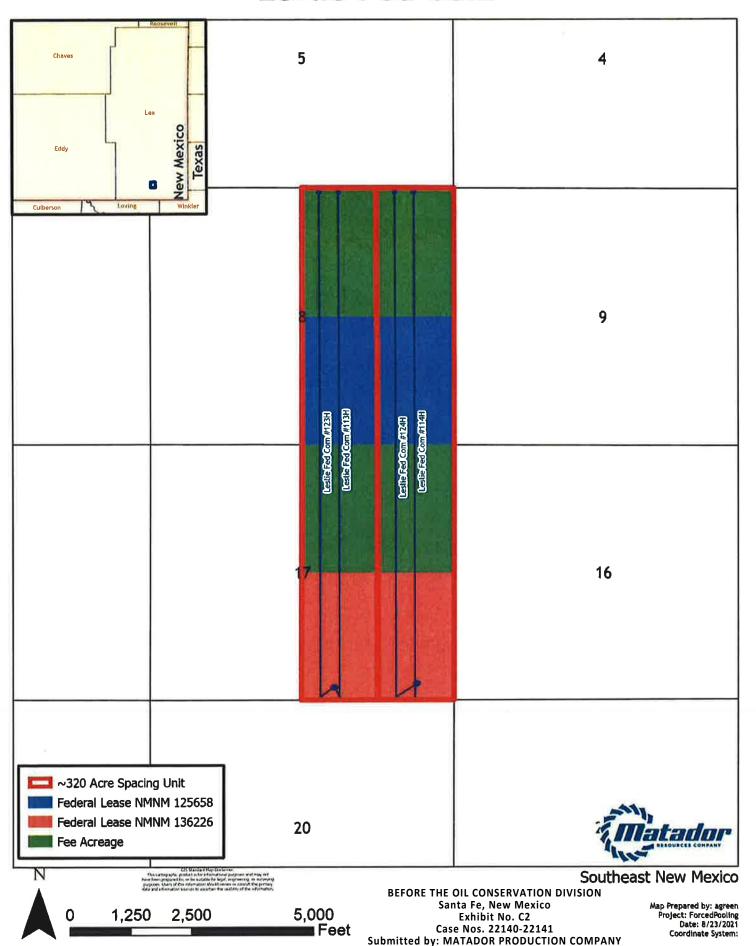

|               |                |     |

No allowable will be assigned to this completion until all interests have been consolidated or a non-standard unit has been approved by the division.



# **EXHIBIT C-2**

# Leslie Fed Com



Hearing Date: September 23, 2021

# **EXHIBIT C-3**

# Matador Exhibit C-3

# Summary of Interests

| MRC Permian Company Working<br>Interest |                                    | 41.700098% |
|-----------------------------------------|------------------------------------|------------|
| Anticipated Voluntary Joinder           |                                    | 3.125000%  |
| Compulsory Pool Interest Total:         |                                    | 55.174902% |
| Interest Owner:                         | Description:                       | Interest:  |
| COG Acreage, LP*                        | Uncommitted Working Interest Owner | 6.428889%  |
| COG Operating, LLC                      | Uncommitted Working Interest Owner | 41.715940% |
| Franklin Mountain Energy 2, LLC