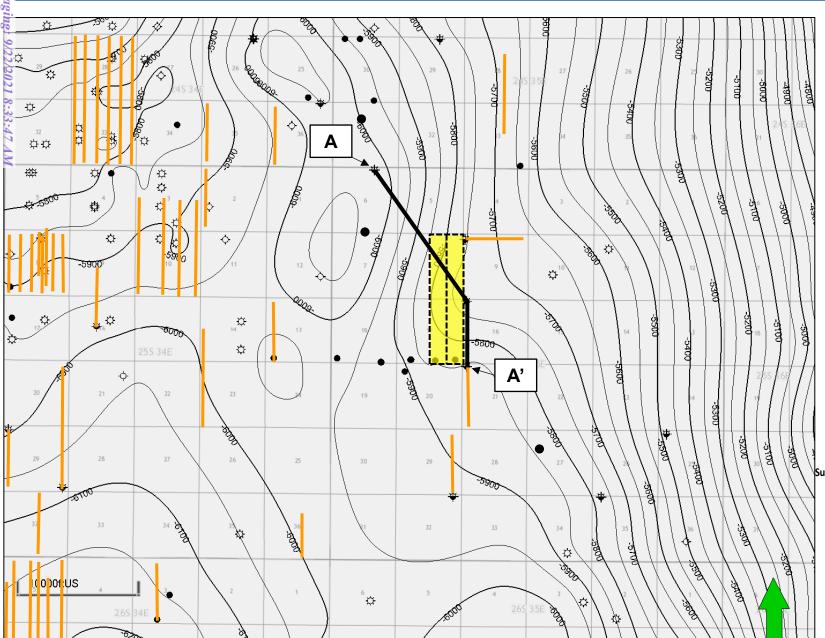

evention of waste, and protection of correlative rights.
- 12. **Matador Exhibits D-1 through 3** were either prepared by me or compiled under my direction and supervision.

FURTHER AFFIANT SAYETH NOT

ANDREW PARKER

STATE OF TEXAS

COUNTY OF DALLOS

SUBSCRIBED and SWORN to before me this 31 st day of August 2021 by

JAIME JAKEWAY GRAINGER Notary ID #131259323 My Commission Expires August 24, 2025

Andrew Parker.

My Commission Expires:

8.24.2025

## **Locator Map**

## **Exhibit D-1**



**BEFORE THE OIL CONSERVATION DIVISION** Santa Fe, New Mexico Exhibit No. D1 Case Nos. 22140-22141

Submitted by: MATADOR PRODUCTION COMPANY Hearing Date: September 23, 2021



# WC-025 G-08 S253534O; Bone Spring (Pool Code 97088) Exhibit D-2 Structure Map (Top Bone Spring Subsea) A – A' Reference Line



## **Map Legend**

**Bone Spring Wells** 

Project Area

C. I. = 50'

BEFORE THE OIL CONSERVATION DIVISION
Santa Fe, New Mexico
Exhibit No. D2
Case Nos. 22140-22141
Submitted by: MATADOR PRODUCTION COMPANY
Hearing Date: September 23, 2021



# WC-025 G-08 S253534O; Bone Spring (Pool Code 97088) Structural Cross-Section A – A'

## **Exhibit D-3**



# STATE OF NEW MEXICO DEPARTMENT OF ENERGY, MINERALS AND NATURAL RESOURCES OIL CONSERVATION DIVISION

APPLICATIONS OF MATADOR PRODUCTION COMPANY FOR COMPULSORY POOLING, LEA COUNTY, NEW MEXICO.

CASE NOS. 22140 & 22141

## **AFFIDAVIT**

| STATE OF NEW MEXICO | )  |    |
|---------------------|----|----|
|                     | ): | SS |
| COUNTY OF SANTA FE  | )  |    |

Michael H. Feldewert, attorney in fact and authorized representative Mata