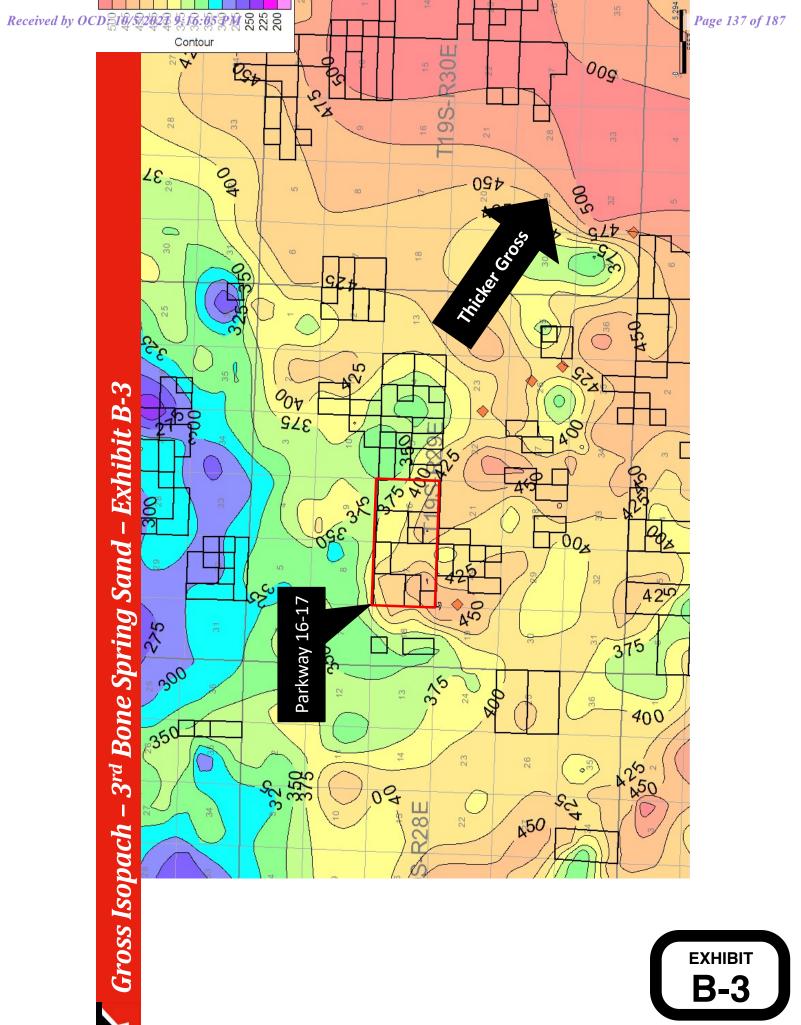

e more or less equally to production.
- 9. The preferred well orientation in this area is EAST-WEST so that the wells run subperpendicular to the inferred orientation of the maximum horizontal stress.
- 10. The Exhibits to this Affidavit were prepared by me or compiled from Cimarex's company business records under my direct supervision.

- 11. The granting of this Application is in the interests of conservation, the prevention of waste and the drilling of unnecessary wells, and the protection of correlative rights.
  - 12. The foregoing is correct and complete to the best of my knowledge and belief.

[Signature page follows]

FURTHER AFFIANT SAYETH NAUGHT

Notary ID 126052368

LUÇAS HAAS

Subscribed to and sworn before me this 2nd day of August, 2021.

Notary Public



**EXHIBIT B-1** 





Released to Imaging. 10/6/2021 8:02:39 AM





# **TAB 4**

Case No. 22146

Affidavits of Notice, Darin C. Savage Exhibit C:

Exhibit C-1: Notice Letters (WI & ORRI)
Exhibit C-2: Mailing List
Exhibit C-3: Affidavit of Publication

# STATE OF NEW MEXICO ENERGY, MINERALS AND NATURAL RESOURCES DEPARTMENT OIL CONSERVATION DIVISION

APPLICATION OF CIMAREX ENERGY CO. OF COLORADO FOR HORIZONTAL SPACING UNITS AND COMPULSORY POOLING, EDDY COUNTY, NEW MEXICO

Case Nos. 22145 & 22146

## AFFIDAVIT OF NOTICE

| STATE OF NEW MEXICO | ) |     |
|---------------------|---|-----|
|                     | ) | SS. |
| COUNTY OF SANTA FE  | ) |     |

Darin C. Savage, attorney and authorized representative of Cimarex Energy Co. of Colorado, the Applicant herein, being first duly sworn, upon oath, states tha