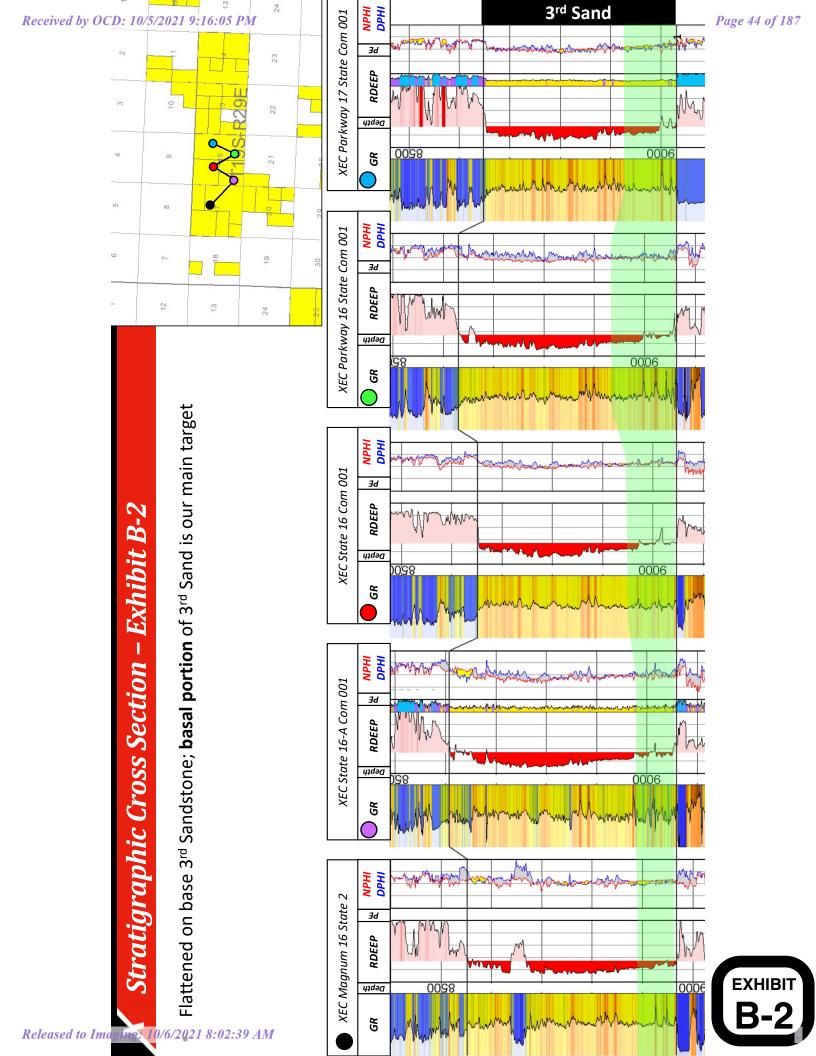

| Name & API (if assigned), surface and bottom hole              |                                                                                                                                                                                                                    |
|----------------------------------------------------------------|--------------------------------------------------------------------------------------------------------------------------------------------------------------------------------------------------------------------|
| location, footages, completion target, orientation,            |                                                                                                                                                                                                                    |
| completion status (standard or non-standard)                   |                                                                                                                                                                                                                    |
| Well #1                                                        | Parkway 16-17 State Com 3H Well (API No. 30-015-pending), SHL: Unit L, 1,380' FSL, 390' FWL, Section 15, T19S-R29E, NMPM; BHL: Unit L, 2,016' FSL, 100' FWL Section 17, T19S-R29E, NMPM,laydown, standard location |
| Horizontal Well First and Last Take Points                     | Parkway 16-17 State Com 3H Well: FTP 2,016' FSL, 100' FEL, Section 16; LTP 2,016' FSL, 100' FWL, Section 17                                                                                                        |
| Completion Target (Formation, TVD and MD)                      | Parkway 16-17 State Com 3H Well: TVD approx. 8,960',<br>TMD approx. 19,660'; Bone Spring Formation, See Exhibit<br>B-2                                                                                             |
|                                                                |                                                                                                                                                                                                                    |
| AFE Capex and Operating Costs                                  |                                                                                                                                                                                                                    |
| Drilling Supervision/Month \$                                  | \$8,000, Exhibit A                                                                                                                                                                                                 |
| Production Supervision/Month \$                                | \$800, Exhibit A                                                                                                                                                                                                   |
| Justification for Supervision Costs                            | Exhibit A                                                                                                                                                                                                          |
| Requested Risk Charge                                          | 200%, Exhibit A                                                                                                                                                                                                    |
| Notice of Hearing                                              |                                                                                                                                                                                                                    |
| Proposed Notice of Hearing                                     | Exhibit C, C-1                                                                                                                                                                                                     |
| Proof of Mailed Notice of Hearing (20 days before hearing)     | Exhibit C-2                                                                                                                                                                                                        |
| Proof of Published Notice of Hearing (10 days before hearing)  | Exhibit C-3                                                                                                                                                                                                        |
| Ownership Determination                                        |                                                                                                                                                                                                                    |
| Land Ownership Schematic of the Spacing Unit                   | Exhibit A-2                                                                                                                                                                                                        |
| Tract List (including lease numbers and owners)                | Exhibit A-2                                                                                                                                                                                                        |
| Pooled Parties (including ownership type)                      | Exhibit A-2                                                                                                                                                                                                        |
| Unlocatable Parties to be Pooled                               | Exhibit A                                                                                                                                                                                                          |
| Ownership Depth Severance (including percentage above & below) | Exhibit A-2, N/a                                                                                                                                                                                                   |
| Joinder                                                        |                                                                                                                                                                                                                    |
| Sample Copy of Proposal Letter                                 | Exhibit A-3                                                                                                                                                                                                        |
| List of Interest Owners (ie Exhibit A of JOA)                  | Exhibit A-2                                                                                                                                                                                                        |
| Chronology of Contact with Non-Joined Working Interests        | Exhibit A-4                                                                                                                                                                                                        |
| Overhead Rates In Proposal Letter                              | Exhibit A-3                                                                                                                                                                                                        |
| Cost Estimate to Drill and Complete                            | Exhibit A-3                                                                                                                                                                                                        |
| Cost Estimate to Equip Well                                    | Exhibit A-3                                                                                                                                                                                                        |

| Cost Fatiments for Dundwation Facilities                 | E. Libia A. O.                                    |
|----------------------------------------------------------|---------------------------------------------------|
| Cost Estimate for Production Facilities                  | Exhibit A-3                                       |
| Geology                                                  |                                                   |
| Summary (including special considerations)               | Exhibit B                                         |
| Spacing Unit Schematic                                   | Exhibit B-1                                       |
| Gunbarrel/Lateral Trajectory Schematic                   | Exhibit B-4                                       |
| Well Orientation (with rationale)                        | Exhibit B, B-1                                    |
| Target Formation                                         | Exhibit B, B-2                                    |
| HSU Cross Section                                        | Exhibit B-2, B-4, B-5                             |
| Depth Severance Discussion                               | Exhibit B                                         |
| Forms, Figures and Tables                                |                                                   |
| C-102                                                    | Exhibit A-1                                       |
| Tracts                                                   | Exhibit A-1, A-2, B-1                             |
| Summary of Interests, Unit Recapitulation (Tracts)       | Exhibit A-2                                       |
| General Location Map (including basin)                   | Exhibit A-2                                       |
| Well Bore Location Map                                   | Exhibit B-1, B-4                                  |
| Structure Contour Map - Subsea Depth                     | Exhibit B-1                                       |
| Cross Section Location Map (including wells)             | Exhibit B-2, B-5                                  |
| Cross Section (including Landing Zone)                   | Exhibit B-2, B-4, B-5                             |
| Additional Information                                   |                                                   |
| Special Provisions/Stipulations                          |                                                   |
| CERTIFICATION: I hereby certify that the information pro | wided in this checklist is complete and accurate. |
| Printed Name (Attorney or Party Representative):         | Darin C. Savage                                   |
| Signed Name (Attorney or Party Representative):          | J.                                                |
| Date: 10/5/2021                                          |                                                   |