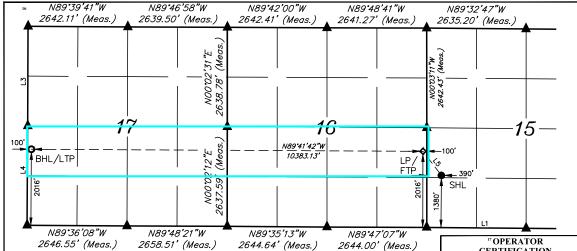

#### WELL LOCATION AND ACREAGE DEDICATION PLAT

| 30-015- API Number 98199 Pool Code |  | Parkway; Bone Spring, West |                                           |                                   |
|------------------------------------|--|----------------------------|-------------------------------------------|-----------------------------------|
| <sup>4</sup> Property Code         |  |                            | roperty Name<br>16-17 STATE COM           | <sup>6</sup> Well Number<br>3H    |
| 162683 162683                      |  |                            | perator Name<br>EX ENERGY CO. OF COLORADO | <sup>9</sup> Elevation<br>3339.8' |

<sup>10</sup> Surface Location

| UL or | lot no. | Section<br>15 | Township<br>19S | Range<br>29E | Lot Idn | Feet from the<br>1380 | North/South line<br>SOUTH | Feet from the 390 | East/West line<br>WEST | County<br>EDDY |
|-------|---------|---------------|-----------------|--------------|---------|-----------------------|---------------------------|-------------------|------------------------|----------------|
|-------|---------|---------------|-----------------|--------------|---------|-----------------------|---------------------------|-------------------|------------------------|----------------|

"Bottom Hole Location If Different From Surface

| UL or lot no.<br>L       | Sect<br>1 | ion<br>7 | Township<br>19S | Range<br>29E | Lot Idn       | Feet from the 2016 | North/South line<br>SOUTH | Feet from the<br>100 | East/West line<br>WEST | County<br>EDDY |
|--------------------------|-----------|----------|-----------------|--------------|---------------|--------------------|---------------------------|----------------------|------------------------|----------------|
| 12 Dedicated Acre<br>320 | es        | 13 Jo    | oint or Infill  | 14 Conso     | lidation Code | 15 Order No.       |                           |                      |                        |                |

No allowable will be assigned to this completion until all interests have been consolidated or a non-standard unit has been approved by the division.

| LINE TABLE |             |          |  |  |  |
|------------|-------------|----------|--|--|--|
| LINE       | DIRECTION   | LENGTH   |  |  |  |
| L1         | N89*28'20"W | 2634.80' |  |  |  |
| L1         | N00°01'28"E | 2640.39  |  |  |  |
| L3         | N0015'47"E  | 2641.41  |  |  |  |
| L4         | N0019'29"E  | 2633.26' |  |  |  |
| L5         | N37°25'24"W | 805.86'  |  |  |  |

June 10, 2021

Signature and Seal of Professional Surveyor:

BUCHE ONAL

= SURFACE HOLE LOCATION

LATITUDE = 32°39'26.37" (32.657324°) LONGITUDE = 104°04'11.73" (104.069925°) NAD 27 (SURFACE HOLE LOCATION)

LONGITUDE = 104°04'09.91" (104.069419° STATE PLANE NAD 83 (N.M. EAST)

STATE PLANE NAD 27 (N.M. EAST)

= LANDING POINT/FIRST TAKE POINT

BOTTOM HOLE LOCATION/ LAST TAKE POINT

SECTION CORNER LOCATED

NAD 83 (LP/FTP) LATITUDE = 32°39'32.69" (32.659080°)

LONGITUDE = 104°04'17.47" (104.071520' NAD 27 (LP/FTP) LATITUDE = 32°39'32.27" (32.658963°)

LONGITUDE = 104°04'15.65" (104.071013' STATE PLANE NAD 83 (N.M. EAST)

STATE PLANE NAD 27 (N.M. EAST)

NOTE:

Distances referenced on plat to section lines are perpendicular.
Basis of Bearing is a Transverse

Mercator Projection with a Central Meridian of W103°53'00" (NAD 83)

NAD 83 (BHL/LTP) LATITUDE = 32°39'33.04" (32.659177°) LONGITUDE = 104°06'18.90" (104.105251°

NAD 27 (BHL/LTP)

LATITUDE = 32°39'32.61" (32.659060°)

LONGITUDE = 104°06'17.08" (104.1047 STATE PLANE NAD 83 (N.M. EAST)

STATE PLANE NAD 27 (N.M. EAST)

Certificate Number:

**EXHIBIT** 

Exhibit "A-2"