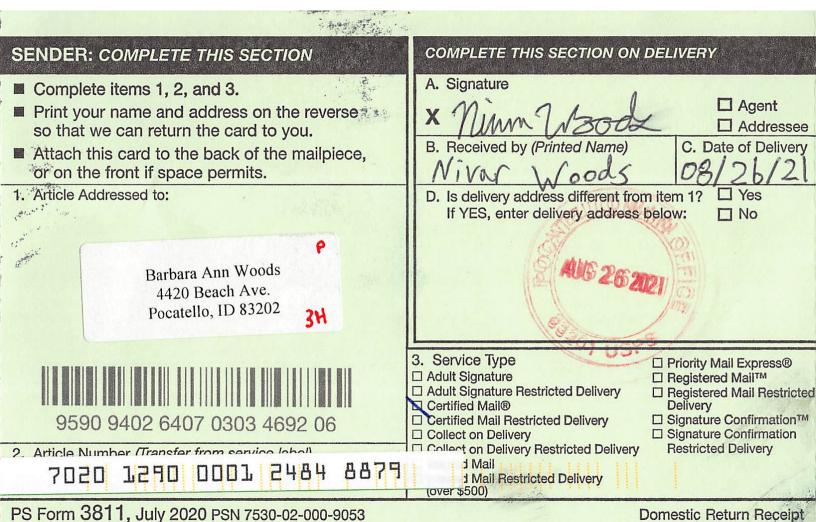

more or less, horizontal spacing and proration unit comprised of the N/2 S/2 of Sections 16 and 17, Township 19 South, Range 29 East, NMPM, Eddy County, New Mexico.

- 6. Under <u>Case No. 22145</u>, Cimarex seeks to dedicate to the unit the **Parkway 16-17 State**Com 3H Well (API 30-015-pending) as an initial well, horizontally drilled from a surface location in NW/4 SW/4 (Unit L) of Section 15 to a bottom hole location in the NW/4 SW/4 (Unit L) of Section 17; approximate TVD of 8,960; approximate TMD of 19,660'; FTP in Section 16: approx. 2,016' FSL, 100' FEL; LTP in Section 17: approx. 2,016' FSL, 100' FWL.
  - 7. The proposed C-102 for each well is attached as **Exhibit A-1**.
- 8. A general location plat and a plat outlining the units being pooled is attached hereto as **Exhibit A-2**, which show the location of the proposed well within the unit. The location of the well is orthodox, and it meets the Division's offset requirements for horizontal well under statewide rules.
- 9. The parties being pooled, the nature of their interests, and their last known addresses are listed on **Exhibit A-2** attached hereto. **Exhibit A-2** includes information regarding working interest owners and overriding royalty interest owner.
  - 10. There are no depth severances in the Bone Spring formation in the acreage being pooled.
- 11. I provided the law firm of Abadie & Schill P.C. a list of names and addresses for the uncommitted ORRI owners shown on **Exhibit A-2**. In compiling these addresses, I conducted a diligent search of the public records in Eddy County, New Mexico, where the wells are located, and of phone directories and did computer searches to locate the contact information for parties entitled to notification. There were two overriding interest owner notice letters returned undeliverable: Barbara Ann Woods and RP Properties, LLC. Five of the mailings to ORRI owners are still listed as in-transit, therefore the locations have not been confirmed for: Lowe Royalty

regarding notice.

Partners, Michelle Morran, Motowi LLC, Noelle L. Lamb (processed in Canada), and PBEX, LLC. Cimarex published notice in the Carlsbad Current Argus, a newspaper of general circulation in Eddy County, New Mexico, to account for any unlocatable parties and cover any contingencies