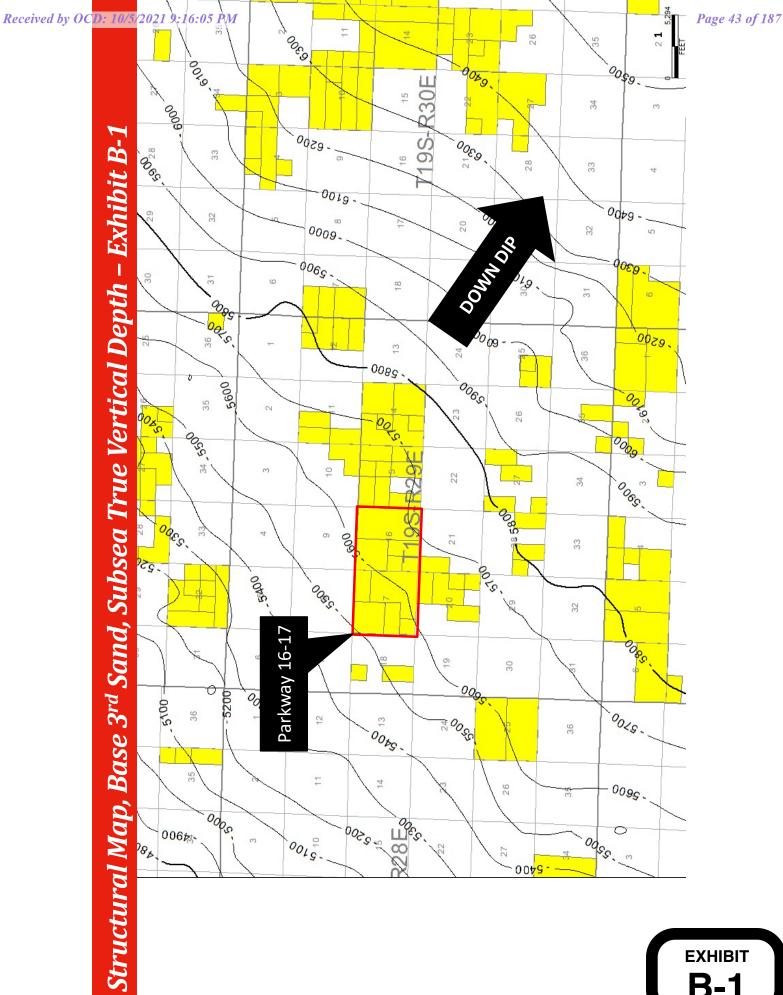

| Name & API (if assigned), surface and bottom hole              |                                                                                                                                                                                                                    |
|----------------------------------------------------------------|--------------------------------------------------------------------------------------------------------------------------------------------------------------------------------------------------------------------|
| location, footages, completion target, orientation,            |                                                                                                                                                                                                                    |
| completion status (standard or non-standard)                   |                                                                                                                                                                                                                    |
| Well #1                                                        | Parkway 16-17 State Com 3H Well (API No. 30-015-pending), SHL: Unit L, 1,380' FSL, 390' FWL, Section 15, T19S-R29E, NMPM; BHL: Unit L, 2,016' FSL, 100' FWL Section 17, T19S-R29E, NMPM,laydown, standard location |
| Horizontal Well First and Last Take Points                     | Parkway 16-17 State Com 3H Well: FTP 2,016' FSL, 100' FEL, Section 16; LTP 2,016' FSL, 100' FWL, Section 17                                                                                                        |
| Completion Target (Formation, TVD and MD)                      | Parkway 16-17 State Com 3H Well: TVD approx. 8,960',<br>TMD approx. 19,660'; Bone Spring Formation, See Exhibit<br>B-2                                                                                             |
|                                                                |                                                                                                                                                                                                                    |
| AFE Capex and Operating Costs                                  |                                                                                                                                                                                                                    |
| Drilling Supervision/Month \$                                  | \$8,000, Exhibit A                                                                                                                                                                                                 |
| Production Supervision/Month \$                                | \$800, Exhibit A                                                                                                                                                                                                   |
| Justification for Supervision Costs                            | Exhibit A                                                                                                                                                                                                          |
| Requested Risk Charge                                          | 200%, Exhibit A                                                                                                                                                                                                    |
| Notice of Hearing                                              |                                                                                                                                                                                                                    |
| Proposed Notice of Hearing                                     | Exhibit C, C-1                                                                                                                                                                                                     |
| Proof of Mailed Notice of Hearing (20 days before hearing)     | Exhibit C-2                                                                                                                                                                                                        |
| Proof of Published Notice of Hearing (10 days before hearing)  | Exhibit C-3                                                                                                                                                                                                        |
| Ownership Determination                                        |                                                                                                                                                                                                                    |
| Land Ownership Schematic of the Spacing Unit                   | Exhibit A-2                                                                                                                                                                                                        |
| Tract List (including lease numbers and owners)                | Exhibit A-2                                                                                                                                                                                                        |
| Pooled Parties (including ownership type)                      | Exhibit A-2                                                                                                                                                                                                        |
| Unlocatable Parties to be Pooled                               | Exhibit A                                                                                                                                                                                                          |
| Ownership Depth Severance (including percentage above & below) | Exhibit A-2, N/a                                                                                                                                                                                                   |
| Joinder                                                        |                                                                                                                                                                                                                    |
| Sample Copy of Proposal Letter                                 | Exhibit A-3                                                                                                                                                                                                        |
| List of Interest Owners (ie Exhibit A of JOA)                  | Exhibit A-2                                                                                                                                                                                                        |
| Chronology of Contact with Non-Joined Working Interests        | Exhibit A-4                                                                                                                                                                                                        |
| Overhead Rates In Proposal Letter                              | Exhibit A-3                                                                                                                                                                                                        |
| Cost Estimate to Drill and Complete                            | Exhibit A-3                                                                                                                                                                                                        |
| Cost Estimate to Equip Well                                    | Exhibit A-3                                                                                                                                                                                                        |

| Cost Fatiments for Dundwation Facilities                 | E. Libia A. O.                                    |
|----------------------------------------------------------|---------------------------------------------------|
| Cost Estimate for Production Facilities                  | Exhibit A-3                                       |
| Geology                                                  |                                                   |
| Summary (including special considerations)               | Exhibit B                                         |
| Spacing Unit Schematic                                   | Exhibit B-1                                       |
| Gunbarrel/Lateral Trajectory Schematic                   | Exhibit B-4                                       |
| Well Orientation (with rationale)                        | Exhibit B, B-1                                    |
| Target Formation                                         | Exhibit B, B-2                                    |
| HSU Cross Section                                        | Exhibit B-2, B-4, B-5                             |
| Depth Severance Discussion                               | Exhibit B                                         |
| Forms, Figures and Tables                                |                                                   |
| C-102                                                    | Exhibit A-1                                       |
| Tracts                                                   | Exhibit A-1, A-2, B-1                             |
| Summary of Interests, Unit Recapitulation (Tracts)       | Exhibit A-2                                       |
| General Location Map (including basin)                   | Exhibit A-2                                       |
| Well Bore Location Map                                   | Exhibit B-1, B-4                                  |
| Structure Contour Map - Subsea Depth                     | Exhibit B-1                                       |
| Cross Section Location Map (including wells)             | Exhibit B-2, B-5                                  |
| Cross Section (including Landing Zone)                   | Exhibit B-2, B-4, B-5                             |
| Additional Information                                   |                                                   |
| Special Provisions/Stipulations                          |                                                   |
| CERTIFICATION: I hereby certify that the information pro | wided in this checklist is complete and accurate. |
| Printed Name (Attorney or Party Representative):         | Darin C. Savage                                   |
| Signed Name (Attorney or Party Representative):          | J.                                                |
| Date: 10/5/2021                                          |                                                   |