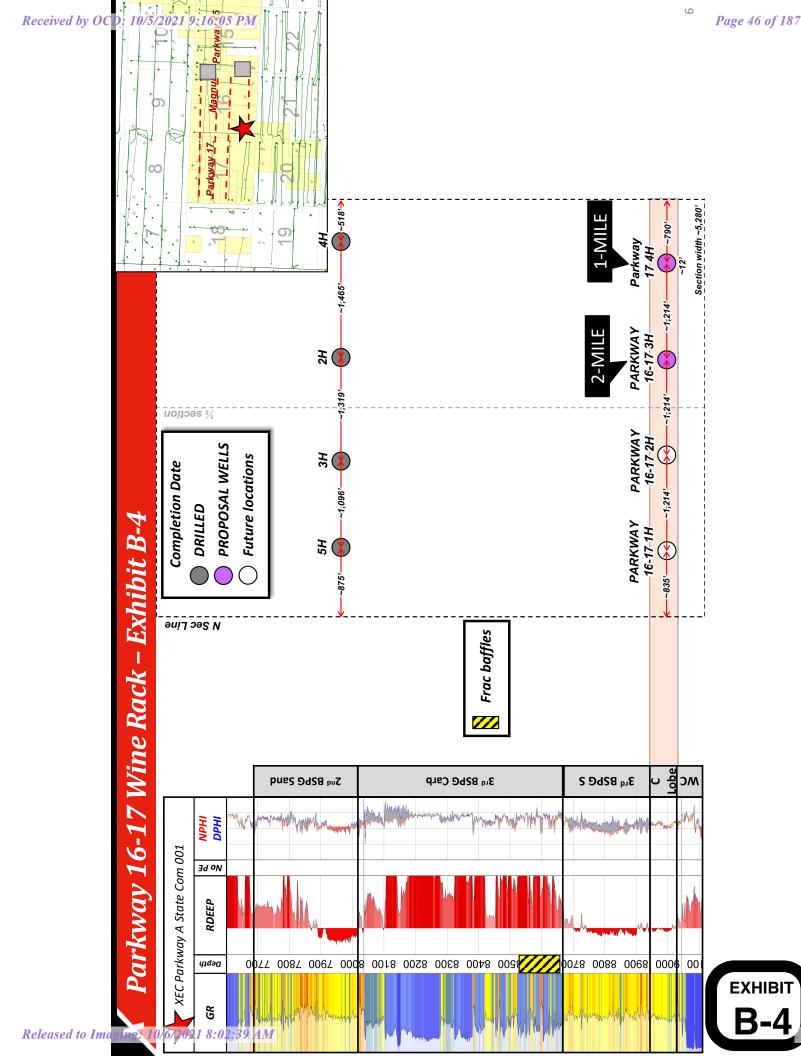

| Name & API (if assigned), surface and bottom hole              |                                                                                                                                                                                                                    |
|----------------------------------------------------------------|--------------------------------------------------------------------------------------------------------------------------------------------------------------------------------------------------------------------|
| location, footages, completion target, orientation,            |                                                                                                                                                                                                                    |
| completion status (standard or non-standard)                   |                                                                                                                                                                                                                    |
| Well #1                                                        | Parkway 16-17 State Com 3H Well (API No. 30-015-pending), SHL: Unit L, 1,380' FSL, 390' FWL, Section 15, T19S-R29E, NMPM; BHL: Unit L, 2,016' FSL, 100' FWL Section 17, T19S-R29E, NMPM,laydown, standard location |
| Horizontal Well First and Last Take Points                     | Parkway 16-17 State Com 3H Well: FTP 2,016' FSL, 100' FEL, Section 16; LTP 2,016' FSL, 100' FWL, Section 17                                                                                                        |
| Completion Target (Formation, TVD and MD)                      | Parkway 16-17 State Com 3H Well: TVD approx. 8,960',<br>TMD approx. 19,660'; Bone Spring Formation, See Exhibit<br>B-2                                                                                             |
|                                                                |                                                                                                                                                                                                                    |
| AFE Capex and Operating Costs                                  |                                                                                                                                                                                                                    |
| Drilling Supervision/Month \$                                  | \$8,000, Exhibit A                                                                                                                                                                                                 |
| Production Supervision/Month \$                                | \$800, Exhibit A                                                                                                                                                                                                   |
| Justification for Supervision Costs                            | Exhibit A                                                                                                                                                                                                          |
| Requested Risk Charge                                          | 200%, Exhibit A                                                                                                                                                                                                    |
| Notice of Hearing                                              |                                                                                                                                                                                                                    |
| Proposed Notice of Hearing                                     | Exhibit C, C-1                                                                                                                                                                                                     |
| Proof of Mailed Notice of Hearing (20 days before hearing)     | Exhibit C-2                                                                                                                                                                                                        |
| Proof of Published Notice of Hearing (10 days before hearing)  | Exhibit C-3                                                                                                                                                                                                        |
| Ownership Determination                                        |                                                                                                                                                                                                                    |
| Land Ownership Schematic of the Spacing Unit                   | Exhibit A-2                                                                                                                                                                                                        |
| Tract List (including lease numbers and owners)                | Exhibit A-2                                                                                                                                                                                                        |
| Pooled Parties (including ownership type)                      | Exhibit A-2                                                                                                                                                                                                        |
| Unlocatable Parties to be Pooled                               | Exhibit A                                                                                                                                                                                                          |
| Ownership Depth Severance (including percentage above & below) | Exhibit A-2, N/a                                                                                                                                                                                                   |
| Joinder                                                        |                                                                                                                                                                                                                    |
| Sample Copy of Proposal Letter                                 | Exhibit A-3                                                                                                                                                                                                        |
| List of Interest Owners (ie Exhibit A of JOA)                  | Exhibit A-2                                                                                                                                                                                                        |
| Chronology of Contact with Non-Joined Working Interests        | Exhibit A-4                                                                                                                                                                                                        |
| Overhead Rates In Proposal Letter                              | Exhibit A-3                                                                                                                                                                                                        |
| Cost Estimate to Drill and Complete                            | Exhibit A-3                                                                                                                                                                                                        |
| Cost Estimate to Equip Well                                    | Exhibit A-3                                                                                                                                                                                                        |

| Cost Fatiments for Dundwation Facilities                 | E. Libia A. O.                                    |
|----------------------------------------------------------|---------------------------------------------------|
| Cost Estimate for Production Facilities                  | Exhibit A-3                                       |
| Geology                                                  |                                                   |
| Summary (including special considerations)               | Exhibit B                                         |
| Spacing Unit Schematic                                   | Exhibit B-1                                       |
| Gunbarrel/Lateral Trajectory Schematic                   | Exhibit B-4                                       |
| Well Orientation (with rationale)                        | Exhibit B, B-1                                    |
| Target Formation                                         | Exhibit B, B-2                                    |
| HSU Cross Section                                        | Exhibit B-2, B-4, B-5                             |
| Depth Severance Discussion                               | Exhibit B                                         |
| Forms, Figures and Tables                                |                                                   |
| C-102                                                    | Exhibit A-1                                       |
| Tracts                                                   | Exhibit A-1, A-2, B-1                             |
| Summary of Interests, Unit Recapitulation (Tracts)       | Exhibit A-2                                       |
| General Location Map (including basin)                   | Exhibit A-2                                       |
| Well Bore Location Map                                   | Exhibit B-1, B-4                                  |
| Structure Contour Map - Subsea Depth                     | Exhibit B-1                                       |
| Cross Section Location Map (including wells)             | Exhibit B-2, B-5                                  |
| Cross Section (including Landing Zone)                   | Exhibit B-2, B-4, B-5                             |
| Additional Information                                   |                                                   |
| Special Provisions/Stipulations                          |                                                   |
| CERTIFICATION: I hereby certify that the information pro | wided in this checklist is complete and accurate. |
| Printed Name (Attorney or Party Representative):         | Darin C. Savage                                   |
| Signed Name (Attorney or Party Representative):          | J.                                                |
| Date: 10/5/2021                                          |                                                   |