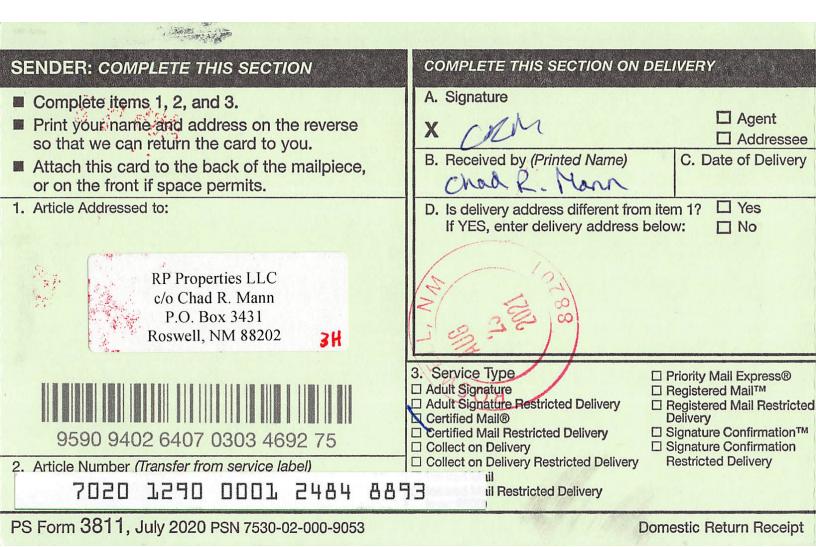

more or less, horizontal spacing and proration unit comprised of the N/2 S/2 of Sections 16 and 17, Township 19 South, Range 29 East, NMPM, Eddy County, New Mexico.

- 6. Under <u>Case No. 22145</u>, Cimarex seeks to dedicate to the unit the **Parkway 16-17 State**Com 3H Well (API 30-015-pending) as an initial well, horizontally drilled from a surface location in NW/4 SW/4 (Unit L) of Section 15 to a bottom hole location in the NW/4 SW/4 (Unit L) of Section 17; approximate TVD of 8,960; approximate TMD of 19,660'; FTP in Section 16: approx. 2,016' FSL, 100' FEL; LTP in Section 17: approx. 2,016' FSL, 100' FWL.
  - 7. The proposed C-102 for each well is attached as **Exhibit A-1**.
- 8. A general location plat and a plat outlining the units being pooled is attached hereto as **Exhibit A-2**, which show the location of the proposed well within the unit. The location of the well is orthodox, and it meets the Division's offset requirements for horizontal well under statewide rules.
- 9. The parties being pooled, the nature of their interests, and their last known addresses are listed on **Exhibit A-2** attached hereto. **Exhibit A-2** includes information regarding working interest owners and overriding royalty interest owner.
  - 10. There are no depth severances in the Bone Spring formation in the acreage being pooled.
- 11. I provided the law firm of Abadie & Schill P.C. a list of names and addresses for the uncommitted ORRI owners shown on **Exhibit A-2**. In compiling these addresses, I conducted a diligent search of the public records in Eddy County, New Mexico, where the wells are located, and of phone directories and did computer searches to locate the contact information for parties entitled to notification. There were two overriding interest owner notice letters returned undeliverable: Barbara Ann Woods and RP Properties, LLC. Five of the mailings to ORRI owners are still listed as in-transit, therefore the locations have not been confirmed for: Lowe Royalty

regarding notice.

Partners, Michelle Morran, Motowi LLC, Noelle L. Lamb (processed in Canada), and PBEX, LLC. Cimarex published notice in the Carlsbad Current Argus, a newspaper of general circulation in Eddy County, New Mexico, to account for any unlocatable parties and cover any contingencies