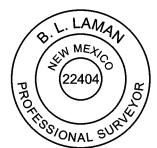

the **Point of Ending** having coordinates of Northing=563742.02 feet, Easting=597436.10 feet, from said point a 1" iron pipe w/BC found for the north quarter corner of Section 26, T20S-R28E, N.M.P.M., Eddy County, New Mexico bears N 48°02'22" E a distance of 1190.73', covering **4539.21' or 275.10 rods** and having an area of **3.13 acres**.

# **NOTES:**

Bearings, distances and coordinates shown herein are based on New Mexico State Plane Coordinate System, NAD 83, East Zone 3001, US Survey Feet, all distances are grid.

I, B.L. Laman, New Mexico PLS No. 22404, hereby certify this survey to reflect an actual survey made on the ground under my supervision. This survey meets the minimum standards for surveying in New Mexico.

B.L. Laman PLS 22404 Date Signed: 04/01/2021 Horizon Row, LLC





# ACCESS ROAD PLAT

# LEGAL DESCRIPTION

# **FOR**

# DEVON ENERGY PRODUCTION COMPANY, L.P.

# BUREAU OF LAND MANAGEMENT

# 30' EASEMENT DESCRIPTION:

**BEING** an easement thirty (30) feet in width lying fifteen (15) feet on the right side and fifteen (15) feet on the left side of the survey centerline described below, being out of the southwest quarter (SW ¼) of Section 26, Township 20 South, Range 28 East, N.M.P.M., Eddy County, New Mexico, and being out of a parcel of land owned by the Bureau of Land Management. Said centerline of easement being more particularly described as follows:

Commencing from a 2" iron pipe w/BC found for the southwest corner of Section 26;

Thence N 74°53'27" E, a distance of 1810.20' to the **Point of Beginning** of this easement having coordinates of No