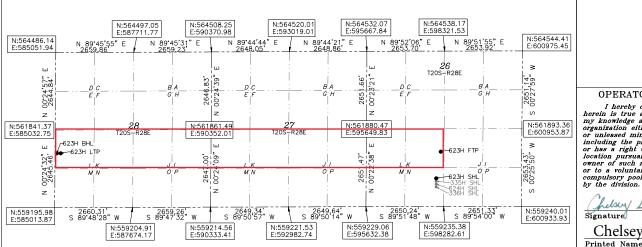

| Name & API (if assigned), surface and bottom hole location, |                                                                                                                                                                                                                              |  |  |  |  |  |
|-------------------------------------------------------------|------------------------------------------------------------------------------------------------------------------------------------------------------------------------------------------------------------------------------|--|--|--|--|--|
| footages, completion target, orientation, completion status |                                                                                                                                                                                                                              |  |  |  |  |  |
| (standard or non-standard)                                  |                                                                                                                                                                                                                              |  |  |  |  |  |
| Well #1                                                     | Burton Flat 26-28 Fed State Com 331H Well (API No. 30-015-pending), SHL: Unit C, 785' FNL, 2,111' FWL, Section 26, T20S-R28E, NMPM; BHL: Unit D, 440' FNL, 20' FWL Section 28, T20S-R28E, NMPM, laydown, standard location   |  |  |  |  |  |
| Well #2                                                     | Burton Flat 26-28 Fed State Com 332H Well (API No. 30-015-pending), SHL: Unit C, 818' FNL, 2,061' FWL, Section 26, T20S-R28E, NMPM; BHL: Unit D, 1,310' FNL, 20' FWL Section 28, T20S-R28E, NMPM, laydown, standard location |  |  |  |  |  |
| Well #3                                                     | Burton Flat 26-28 Fed State Com 333H Well (API No. 30-015-pending), SHL: Unit F, 1,981' FNL, 2,518' FWL, Section 26, T20S-R28E, NMPM; BHL: Unit E, 2,200' FNL, 20' FWL Section 28, T20S-R28E, NMPM, laydown, standard        |  |  |  |  |  |
| Well #1 Horizontal Well First and Last Take Points          | Burton Flat 26-28 Fed State Com 331H Well: FTP 440' FNL, 2,553' FWL, Section 26; LTP 440' FNL, 100' FWL, Section 28                                                                                                          |  |  |  |  |  |
| Well #2 Horizontal Well First and Last Take Points          | Burton Flat 26-28 Fed State Com 332H Well: FTP 1,310 FNL, 2,553' FWL, Section 26; LTP 1,310' FNL, 100' FWL, Section 28                                                                                                       |  |  |  |  |  |
| Well #3 Horizontal Well First and Last Take Points          | Burton Flat 26-28 Fed State Com 333H Well: FTP 2,200' FNL, 2,552' FWL, Section 26; LTP 2,200' FNL, 100' FWL, Section 28                                                                                                      |  |  |  |  |  |
| Well #1 Completion Target (Formation, TVD and MD)           | Burton Flat 26-28 Fed State Com 331H Well: TVD approx. 8,827', TMD approx. 21,327'; Bone Spring Formation, See Exhibit B-2                                                                                                   |  |  |  |  |  |
| Well #2 Completion Target (Formation, TVD and MD)           | Burton Flat 26-28 Fed State Com 332H Well: TVD approx 8,912', TMD approx. 21,412'; Bone Spring Formation, Se Exhibit B-2                                                                                                     |  |  |  |  |  |
| Well #3 Completion Target (Formation, TVD and MD)           | Burton Flat 26-28 Fed State Com 333H Well: TVD approx. 8,837', TMD approx. 21,337'; Bone Spring Formation, See Exhibit B-2                                                                                                   |  |  |  |  |  |
| AFE Capex and Operating Costs                               |                                                                                                                                                                                                                              |  |  |  |  |  |
| Drilling Supervision/Month \$                               | \$8,000, Exhibit A                                                                                                                                                                                                           |  |  |  |  |  |
| Production Supervision/Month \$                             | \$800, Exhibit A                                                                                                                                                                                                             |  |  |  |  |  |
| Justification for Supervision Costs                         | Exhibit A                                                                                                                                                                                                                    |  |  |  |  |  |
| Requested Risk Charge                                       | 200%, Exhibit A                                                                                                                                                                                                              |  |  |  |  |  |
| Notice of Hearing                                           |                                                                                                                                                                                                                              |  |  |  |  |  |
| Proposed Notice of Hearing                                  | Exhibit C, C-1                                                                                                                                                                                                               |  |  |  |  |  |
|                                                             |                                                                                                                                                                                                                              |  |  |  |  |  |
| Proof of Mailed Notice of Hearing (20 days before hearing)  | Exhibit C-2                                                                                                                                                                                                                  |  |  |  |  |  |

| Well(s)                                                                                               |                                                                                                                                                                                                                            |
|-------------------------------------------------------------------------------------------------------|----------------------------------------------------------------------------------------------------------------------------------------------------------------------------------------------------------------------------|
| Name & API (if assigned), surface and bottom hole location, footages, completion target, orientation, |                                                                                                                                                                                                                            |
| completion status (standard or non-standard)                                                          |                                                                                                                                                                                                                            |
| Well #1                                                                                               | Burton Flat 26-28 Fed State Com 621H Well (API No. 30-015-pending), SHL: Unit C, 802' FNL, 2,086' FWL, Section 26, T20S-R28E, NMPM; BHL: Unit D, 875' FNL, 20' FWL Section 28, T20S-R28E, NMPM, laydown, standard location |
| Horizontal Well First and Last Take Points                                                            | Burton Flat 26-28 Fed State Com 621H Well: FTP 875' FNL, 2,553' FWL, Section 26; LTP 875' FNL, 100' FWL, Section 28                                                                                                        |
| Completion Target (Formation, TVD and MD)                                                             | Burton Flat 26-28 Fed State Com 621H Well: TVD approx. 9,071', TMD approx. 21,571'; Wolfcamp Formation, See Exhibit B-2                                                                                                    |
| AFE Capex and Operating Costs                                                                         |                                                                                                                                                                                                                            |
| Drilling Supervision/Month \$                                                                         | \$8,000, Exhibit A                                                                                                                                                                                                         |
| Production Supervision/Month \$                                                                       | \$800, Exhibit A                                                                                                                                                                                                           |
| Justification for Supervision Costs                                                                   | Exhibit A                                                                                                                                                                                                                  |
| Requested Risk Charge                                                                                 | 200%, Exhibit A                                                                                                                                                                                                            |
| Notice of Hearing                                                                                     | 20070, EARINGET                                                                                                                                                                                                            |
| Proposed Notice of Hearing                                                                            | Exhibit C, C-1                                                                                                                                                                                                             |
| Proof of Mailed Notice of Hearing (20 days before hearing                                             | Exhibit C-2                                                                                                                                                                                                                |
| Proof of Published Notice of Hearing (10 days before hearing                                          |                                                                                                                                                                                                                            |
| Ownership Determination                                                                               |                                                                                                                                                                                                                            |
| Land Ownership Schematic of the Spacing Unit                                                          | Exhibit A-2                                                                                                                                                                                                                |
| Tract List (including lease numbers and owners)                                                       | Exhibit A-2                                                                                                                                                                                                                |
| Pooled Parties (including ownership type)                                                             | Exhibit A-2                                                                                                                                                                                                                |
| Unlocatable Parties to be Pooled                                                                      | Exhibit A                                                                                                                                                                                                                  |
| Ownership Depth Severance (including percentage above & below)                                        | Exhibit A-2, N/a                                                                                                                                                                                                           |
| Joinder                                                                                               |                                                                                                                                                                                                                            |
| Sample Copy of Proposal Letter                                                                        | Exhibit A-3                                                                                                                                                                                                                |
| List of Interest Owners (ie Exhibit A of JOA)                                                         | Exhibit A-2                                                                                                                                                                                                                |
| Chronology of Contact with Non-Joined Working Interes                                                 | Exhibit A-4                                                                                                                                                                                                                |
| Overhead Rates In Proposal Letter                                                                     | Exhibit A-3                                                                                                                                                                                                                |

| Name & API (if assigned), surface and bottom hole location,   |                                                                                                                                                                                                                                |  |  |  |
|---------------------------------------------------------------|--------------------------------------------------------------------------------------------------------------------------------------------------------------------------------------------------------------------------------|--|--|--|
| footages, completion target, orientation, completion status   |                                                                                                                                                                                                                                |  |  |  |
| (standard or non-standard)                                    |                                                                                                                                                                                                                                |  |  |  |
|                                                               | Burton Flat 26-28 Fed State Com 622H Well (API No. 30-015-pending), SHL: Unit F, 1,951' FNL, 2,518' FWL, Section 26, T20S-R28E, NMPM; BHL: Unit E, 1,870' FNL, 20' FWL Section 28, T20S-R28E, NMPM, laydown, standard location |  |  |  |
|                                                               | Burton Flat 26-28 Fed State Com 622H Well: FTP 1,870' FNL, 2,553' FWL, Section 26; LTP 1,870' FNL, 100' FWL, Section 28                                                                                                        |  |  |  |
|                                                               | Burton Flat 26-28 Fed State Com 622H Well: TVD approx. 9,100', TMD approx. 21,640'; Wolfcamp Formation, See Exhibit B-2                                                                                                        |  |  |  |
|                                                               |                                                                                                                                                                                                                                |  |  |  |
| AFE Capex and Operating Costs                                 |                                                                                                                                                                                                                                |  |  |  |
|                                                               | \$8,000, Exhibit A                                                                                                                                                                                                             |  |  |  |
|                                                               | \$800, Exhibit A                                                                                                                                                                                                               |  |  |  |
| '                                                             | Exhibit A                                                                                                                                                                                                                      |  |  |  |
|                                                               | 200%, Exhibit A                                                                                                                                                                                                                |  |  |  |
| Notice of Hearing                                             |                                                                                                                                                                                                                                |  |  |  |
| Proposed Notice of Hearing                                    | Exhibit C, C-1                                                                                                                                                                                                                 |  |  |  |
| Proof of Mailed Notice of Hearing (20 days before hearing)    | Exhibit C-2                                                                                                                                                                                                                    |  |  |  |
| Proof of Published Notice of Hearing (10 days before hearing) | Exhibit C-3                                                                                                                                                                                                                    |  |  |  |
| Ownership Determination                                       |                                                                                                                                                                                                                                |  |  |  |
| Land Ownership Schematic of the Spacing Unit                  | Exhibit A-2                                                                                                                                                                                                                    |  |  |  |
| Tract List (including lease numbers and owners)               | Exhibit A-2                                                                                                                                                                                                                    |  |  |  |
| Pooled Parties (including ownership type)                     | Exhibit A-2                                                                                                                                                                                                                    |  |  |  |
| Unlocatable Parties to be Pooled                              | Exhibit A                                                                                                                                                                                                                      |  |  |  |
| Ownership Depth Severance (including percentage above &       | Fullilia A 2 Alfa                                                                                                                                                                                                              |  |  |  |
| below) Joinder                                                | Exhibit A-2, N/a                                                                                                                                                                                                               |  |  |  |
|                                                               | Exhibit A-3                                                                                                                                                                                                                    |  |  |  |
|                                                               | Exhibit A-2                                                                                                                                                                                                                    |  |  |  |
|                                                               | Exhibit A-4                                                                                                                                                                                                                    |  |  |  |
|                                                               | Exhibit A-3                                                                                                                                                                                                                    |  |  |  |
| ·                                                             | Exhibit A-3                                                                                                                                                                                                                    |  |  |  |
| ·                                                             | Exhibit A-3                                                                                                                                                                                                                    |  |  |  |
| ·                                                             | Exhibit A-3                                                                                                                                                                                                                    |  |  |  |