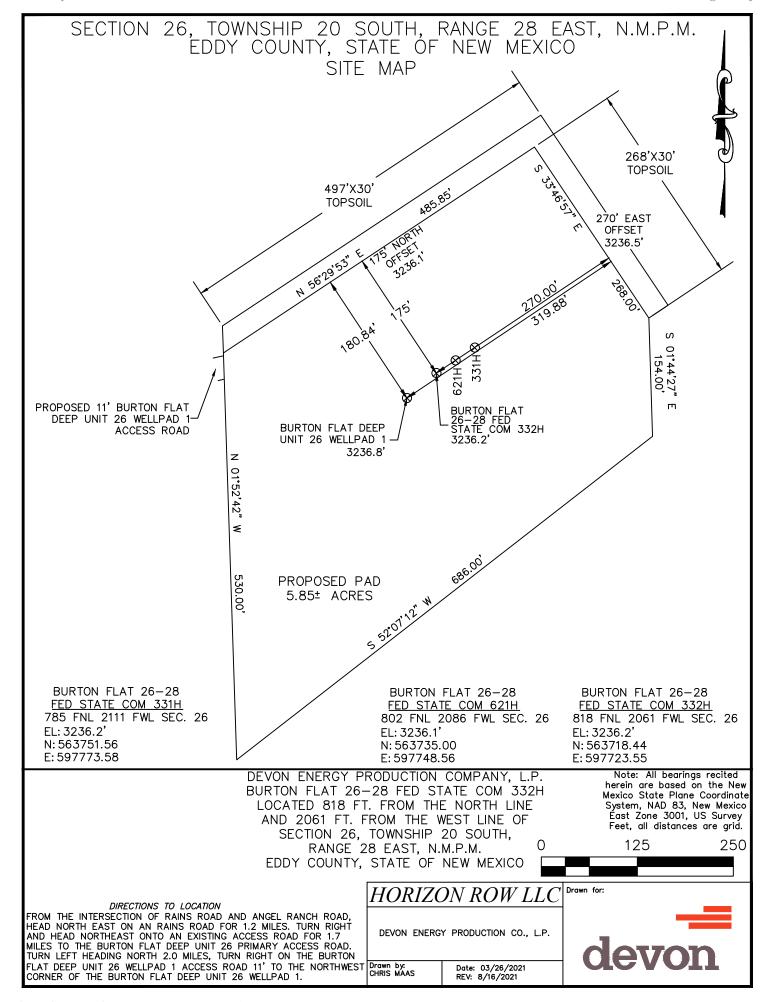

| Name & API (if assigned), surface and bottom hole location, |                                                                                                                                                                                                                              |  |  |  |  |  |
|-------------------------------------------------------------|------------------------------------------------------------------------------------------------------------------------------------------------------------------------------------------------------------------------------|--|--|--|--|--|
| footages, completion target, orientation, completion status |                                                                                                                                                                                                                              |  |  |  |  |  |
| (standard or non-standard)                                  |                                                                                                                                                                                                                              |  |  |  |  |  |
| Well #1                                                     | Burton Flat 26-28 Fed State Com 331H Well (API No. 30-015-pending), SHL: Unit C, 785' FNL, 2,111' FWL, Section 26, T20S-R28E, NMPM; BHL: Unit D, 440' FNL, 20' FWL Section 28, T20S-R28E, NMPM, laydown, standard location   |  |  |  |  |  |
| Well #2                                                     | Burton Flat 26-28 Fed State Com 332H Well (API No. 30-015-pending), SHL: Unit C, 818' FNL, 2,061' FWL, Section 26, T20S-R28E, NMPM; BHL: Unit D, 1,310' FNL, 20' FWL Section 28, T20S-R28E, NMPM, laydown, standard location |  |  |  |  |  |
| Well #3                                                     | Burton Flat 26-28 Fed State Com 333H Well (API No. 30-015-pending), SHL: Unit F, 1,981' FNL, 2,518' FWL, Section 26, T20S-R28E, NMPM; BHL: Unit E, 2,200' FNL, 20' FWL Section 28, T20S-R28E, NMPM, laydown, standard        |  |  |  |  |  |
| Well #1 Horizontal Well First and Last Take Points          | Burton Flat 26-28 Fed State Com 331H Well: FTP 440' FNL, 2,553' FWL, Section 26; LTP 440' FNL, 100' FWL, Section 28                                                                                                          |  |  |  |  |  |
| Well #2 Horizontal Well First and Last Take Points          | Burton Flat 26-28 Fed State Com 332H Well: FTP 1,310 FNL, 2,553' FWL, Section 26; LTP 1,310' FNL, 100' FWL, Section 28                                                                                                       |  |  |  |  |  |
| Well #3 Horizontal Well First and Last Take Points          | Burton Flat 26-28 Fed State Com 333H Well: FTP 2,200' FNL, 2,552' FWL, Section 26; LTP 2,200' FNL, 100' FWL, Section 28                                                                                                      |  |  |  |  |  |
| Well #1 Completion Target (Formation, TVD and MD)           | Burton Flat 26-28 Fed State Com 331H Well: TVD approx. 8,827', TMD approx. 21,327'; Bone Spring Formation, See Exhibit B-2                                                                                                   |  |  |  |  |  |
| Well #2 Completion Target (Formation, TVD and MD)           | Burton Flat 26-28 Fed State Com 332H Well: TVD approx 8,912', TMD approx. 21,412'; Bone Spring Formation, Se Exhibit B-2                                                                                                     |  |  |  |  |  |
| Well #3 Completion Target (Formation, TVD and MD)           | Burton Flat 26-28 Fed State Com 333H Well: TVD approx. 8,837', TMD approx. 21,337'; Bone Spring Formation, See Exhibit B-2                                                                                                   |  |  |  |  |  |
| AFE Capex and Operating Costs                               |                                                                                                                                                                                                                              |  |  |  |  |  |
| Drilling Supervision/Month \$                               | \$8,000, Exhibit A                                                                                                                                                                                                           |  |  |  |  |  |
| Production Supervision/Month \$                             | \$800, Exhibit A                                                                                                                                                                                                             |  |  |  |  |  |
| Justification for Supervision Costs                         | Exhibit A                                                                                                                                                                                                                    |  |  |  |  |  |
| Requested Risk Charge                                       | 200%, Exhibit A                                                                                                                                                                                                              |  |  |  |  |  |
| Notice of Hearing                                           |                                                                                                                                                                                                                              |  |  |  |  |  |
| Proposed Notice of Hearing                                  | Exhibit C, C-1                                                                                                                                                                                                               |  |  |  |  |  |
|                                                             |                                                                                                                                                                                                                              |  |  |  |  |  |
| Proof of Mailed Notice of Hearing (20 days before hearing)  | Exhibit C-2                                                                                                                                                                                                                  |  |  |  |  |  |