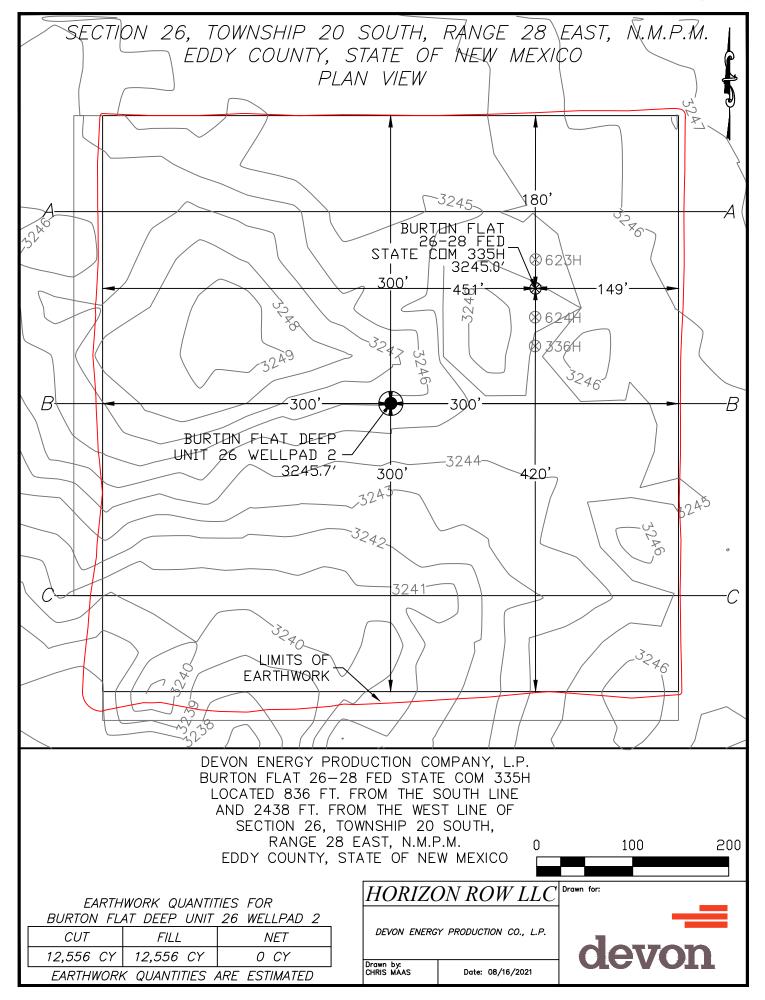

for the south quarter corner of Section 26, T20S-R28E, N.M.P.M., Eddy County, New Mexico bears S 54°42'00" E a distance of 805.60', covering **245.13' or 14.86 rods** and having an area of **0.169 acres**.

#### NOTES:

Bearings, distances and coordinates shown herein are based on New Mexico State Plane Coordinate System, NAD 83, East Zone 3001, US Survey Feet, all distances are grid.

I, B.L. Laman, New Mexico PLS No. 22404, hereby certify this survey to reflect an actual survey made on the ground under my supervision. This survey meets the minimum standards for surveying in New Mexico.

B.L. Laman PLS 22404

Date Signed: 04/01/2021 Horizon Row, LLC

P.O. Box 548, Dry Creek, LA (903) 388-3045 70637 Employee of Horizon Row, LLC D.L. LAMAN D.L. LAMAN D.L. LAMAN MEXICO (22404) O.R. SURWING









DEVON ENERGY PRODUCTION COMPANY, L.P. BURTON FLAT 26-28 FED STATE COM 335H LOCATED 836 FT. FROM THE SOUTH LINE AND 2438 FT. FROM THE WEST LINE OF SECTION 26, TOWNSHIP 20 SOUTH, RANGE 28 EAST, N.M.P.M. EDDY COUNTY, STATE OF NEW MEXICO

3+00

SCALE 1" = 100' HORIZONTAL SCALE 1" = 10' VERTICAL

6+00

EARTHWORK QUANTITIES FOR BURTON FLAT DEEP UNIT 26 WELLPAD 2

2+00

| CUT       | FILL           | NET           |  |  |  |  |
|-----------|----------------|---------------|--|--|--|--|
| 12,556 CY | 12,556 CY      | O CY          |  |  |  |  |
| EARTHWORK | C QUANTITIES . | ARE ESTIMATED |  |  |  |  |



4+00

5+00

DEVON ENERGY PRODUCTION CO., L.P.

Drawn by: CHRIS MAAS Date: 08/16/2021



3230l

7+00

1+00

3230

0+00

DISTRICT I 1625 N. FRENCH DR., HOBBS, NM 88240 Phone: (575) 393-6161