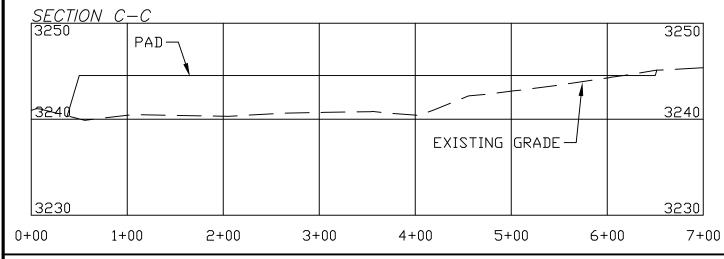

2 feet, from said point a 1" iron pipe w/BC found for the south quarter corner of Section 26, T20S-R28E, N.M.P.M., Eddy County, New Mexico bears S 54°42'00" E a distance of 805.60', covering **245.13' or 14.86 rods** and having an area of **0.169 acres**.

### NOTES:

Bearings, distances and coordinates shown herein are based on New Mexico State Plane Coordinate System, NAD 83, East Zone 3001, US Survey Feet, all distances are grid.

I, B.L. Laman, New Mexico PLS No. 22404, hereby certify this survey to reflect an actual survey made on the ground under my supervision. This survey meets the minimum standards for surveying in New Mexico.

B.L. Laman PLS 22404

Date Signed: 04/01/2021 Horizon Row, LLC

P.O. Box 548, Dry Creek, LA (903) 388-3045 70637 Employee of Horizon Row, LLC















DEVON ENERGY PRODUCTION COMPANY, L.P. BURTON FLAT 26-28 FED STATE COM 624H LOCATED 806 FT. FROM THE SOUTH LINE AND 2438 FT. FROM THE WEST LINE OF SECTION 26, TOWNSHIP 20 SOUTH, RANGE 28 EAST, N.M.P.M. EDDY COUNTY, STATE OF NEW MEXICO

SCALE 1" = 100' HORIZONTAL SCALE 1" = 10' VERTICAL

EARTHWORK QUANTITIES FOR BURTON FLAT DEEP UNIT 26 WELLPAD 2

| CUT       | FILL           | NET           |
|-----------|----------------|---------------|
| 12,556 CY | 12,556 CY      | O CY          |
| EARTHWORK | C QUANTITIES , | ARE ESTIMATED |

# HORIZON ROW LLC

DEVON ENERGY PRODUCTION CO., L.P.

| Drawn by: | CHRIS MAAS | Date: 08/16/2021



Exhibit "A-2"

S/2 SW/4 of Section 26, S/2 S/2 of Sections 27 & 28, T-20-S, R-28-E, Eddy County, New Mexico, Wolfcamp Formation

| Sec. 28      |  | Sec. 27 |