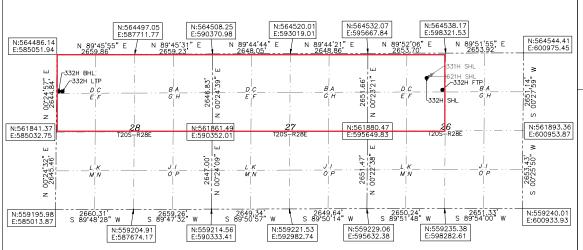

| Name & API (if assigned), surface and bottom hole location, |                                                                                                                                                                                                                              |  |  |  |  |  |
|-------------------------------------------------------------|------------------------------------------------------------------------------------------------------------------------------------------------------------------------------------------------------------------------------|--|--|--|--|--|
| footages, completion target, orientation, completion status |                                                                                                                                                                                                                              |  |  |  |  |  |
| (standard or non-standard)                                  |                                                                                                                                                                                                                              |  |  |  |  |  |
| Well #1                                                     | Burton Flat 26-28 Fed State Com 331H Well (API No. 30-015-pending), SHL: Unit C, 785' FNL, 2,111' FWL, Section 26, T20S-R28E, NMPM; BHL: Unit D, 440' FNL, 20' FWL Section 28, T20S-R28E, NMPM, laydown, standard location   |  |  |  |  |  |
| Well #2                                                     | Burton Flat 26-28 Fed State Com 332H Well (API No. 30-015-pending), SHL: Unit C, 818' FNL, 2,061' FWL, Section 26, T20S-R28E, NMPM; BHL: Unit D, 1,310' FNL, 20' FWL Section 28, T20S-R28E, NMPM, laydown, standard location |  |  |  |  |  |
| Well #3                                                     | Burton Flat 26-28 Fed State Com 333H Well (API No. 30-015-pending), SHL: Unit F, 1,981' FNL, 2,518' FWL, Section 26, T20S-R28E, NMPM; BHL: Unit E, 2,200' FNL, 20' FWL Section 28, T20S-R28E, NMPM, laydown, standard        |  |  |  |  |  |
| Well #1 Horizontal Well First and Last Take Points          | Burton Flat 26-28 Fed State Com 331H Well: FTP 440' FNL, 2,553' FWL, Section 26; LTP 440' FNL, 100' FWL, Section 28                                                                                                          |  |  |  |  |  |
| Well #2 Horizontal Well First and Last Take Points          | Burton Flat 26-28 Fed State Com 332H Well: FTP 1,310 FNL, 2,553' FWL, Section 26; LTP 1,310' FNL, 100' FWL, Section 28                                                                                                       |  |  |  |  |  |
| Well #3 Horizontal Well First and Last Take Points          | Burton Flat 26-28 Fed State Com 333H Well: FTP 2,200' FNL, 2,552' FWL, Section 26; LTP 2,200' FNL, 100' FWL, Section 28                                                                                                      |  |  |  |  |  |
| Well #1 Completion Target (Formation, TVD and MD)           | Burton Flat 26-28 Fed State Com 331H Well: TVD approx. 8,827', TMD approx. 21,327'; Bone Spring Formation, See Exhibit B-2                                                                                                   |  |  |  |  |  |
| Well #2 Completion Target (Formation, TVD and MD)           | Burton Flat 26-28 Fed State Com 332H Well: TVD approx 8,912', TMD approx. 21,412'; Bone Spring Formation, Se Exhibit B-2                                                                                                     |  |  |  |  |  |
| Well #3 Completion Target (Formation, TVD and MD)           | Burton Flat 26-28 Fed State Com 333H Well: TVD approx. 8,837', TMD approx. 21,337'; Bone Spring Formation, See Exhibit B-2                                                                                                   |  |  |  |  |  |
| AFE Capex and Operating Costs                               |                                                                                                                                                                                                                              |  |  |  |  |  |
| Drilling Supervision/Month \$                               | \$8,000, Exhibit A                                                                                                                                                                                                           |  |  |  |  |  |
| Production Supervision/Month \$                             | \$800, Exhibit A                                                                                                                                                                                                             |  |  |  |  |  |
| Justification for Supervision Costs                         | Exhibit A                                                                                                                                                                                                                    |  |  |  |  |  |
| Requested Risk Charge                                       | 200%, Exhibit A                                                                                                                                                                                                              |  |  |  |  |  |
| Notice of Hearing                                           |                                                                                                                                                                                                                              |  |  |  |  |  |
| Proposed Notice of Hearing                                  | Exhibit C, C-1                                                                                                                                                                                                               |  |  |  |  |  |
|                                                             |                                                                                                                                                                                                                              |  |  |  |  |  |
| Proof of Mailed Notice of Hearing (20 days before hearing)  | Exhibit C-2                                                                                                                                                                                                                  |  |  |  |  |  |