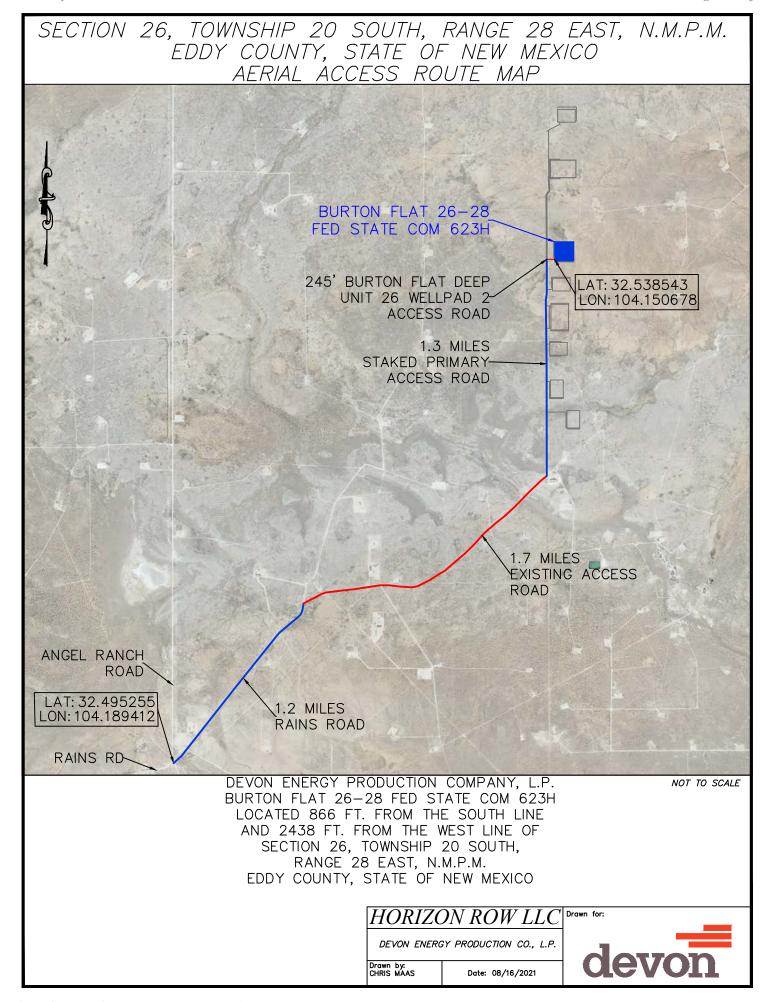

|                                 |               |              |         |                          | <u> </u>       |               |           |                  |                   |             |                     |                | V7.06/20/2010 |

KZ 06/29/2018











## SECTION 26, TOWNSHIP 20 SOUTH, RANGE 28 EAST, N.M.P.M. EDDY COUNTY, STATE OF NEW MEXICO AERIAL PHOTO



DEVON ENERGY PRODUCTION COMPANY, L.P. BURTON FLAT 26-28 FED STATE COM 623H LOCATED 866 FT. FROM THE SOUTH LINE AND 2438 FT. FROM THE WEST LINE OF SECTION 26, TOWNSHIP 20 SOUTH, RANGE 28 EAST, N.M.P.M. EDDY COUNTY, STATE OF NEW MEXICO

O 2250 4500

HORIZON ROW LLC

DEVON ENERGY PRODUCTION CO., L.P.

Drawn by:
CHRIS MAAS

Date: 08/16/2021

Date: 08/16/2021





## SECTION 1, T21S-R27E, N.M.P.M., EDDY COUNTY, NEW MEXICO

#### ACCESS ROAD PLAT

#### LEGAL DESCRIPTION

#### **FOR**

#### DEVON ENERGY PRODUCTION COMPANY, L.P.

#### BUREAU OF LAND MANAGEMENT

#### **30' EASEMENT DESCRIPTION:**

**BEING** an easement thirty (30) feet in width lying fifteen (15) feet on the right side and fifteen (15) feet on the left side of the survey centerline described below, being out of Lot 5 and Lot 4 of Section 1, Township 21 South, Range 27 East, N.M.P.M., Eddy County, New Mexico, and being out of a parcel of land owned by the Bureau of Land Management. Said centerline of easement being more particularly described as follows:

Commencing from a 1" iron pipe w/BC found for the south quarter corner of Section 35, Township 20 South, Range 28 East, N.M.P.M., E