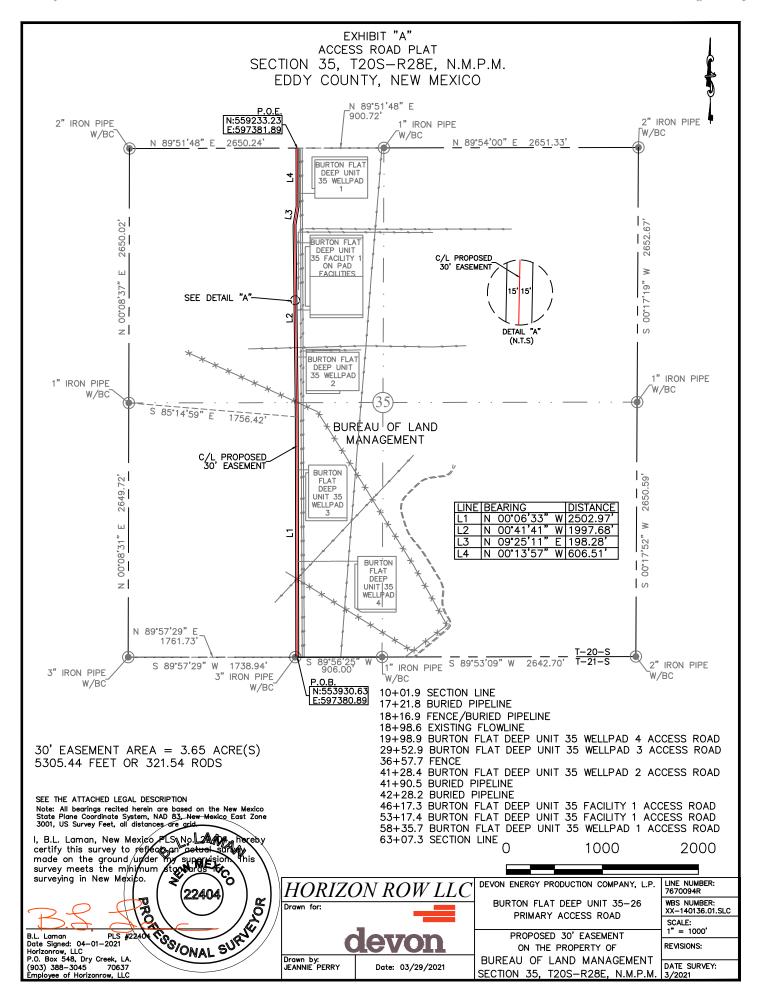

87' to the **Point of Ending** having coordinates of Northing=553930.63 feet, Easting=597380.89 feet, from said point a 3" iron pipe w/BC found for the northwest corner of Section 1, T21S-R27E, N.M.P.M., Eddy County, New Mexico bears S 89°56'25" W a distance of 22.78', covering **1001.87' or 60.72 rods** and having an area of **0.690 acres**.

# **NOTES:**

Bearings, distances and coordinates shown herein are based on New Mexico State Plane Coordinate System, NAD 83, East Zone 3001, US Survey Feet, all distances are grid.

I, B.L. Laman, New Mexico PLS No. 22404, hereby certify this survey to reflect an actual survey made on the ground under my supervision. This survey meets the minimum standards for surveying in New Mexico.

B.L. Laman PLS 22404

Date Signed: 04/01/2021 Horizon Row, LLC



# ACCESS ROAD PLAT

# LEGAL DESCRIPTION

# **FOR**

# DEVON ENERGY PRODUCTION COMPANY, L.P.

# BUREAU OF LAND MANAGEMENT

# 30' EASEMENT DESCRIPTION:

**BEING** an easement thirty (30) feet in width lying fifteen (15) feet on the right side and fifteen (15) feet on the left side of the survey centerline described below, being out of the southwest quarter (SW ¼) and the northwest quarter (NW ¼) of Section 35, Township 20 South, Range 28 East, N.M.P.M., Eddy County, New Mexico, and being out of a parcel of land owned by the Bureau of Land Management. Said centerline of easement being more particularly described as follows:

Commencing from a 3" iron pipe w/BC found for the southwest corner of Section 35;

Thence N 89°57'29" E, a distance of 1761.73' to the **Point of Beginning** of this ea