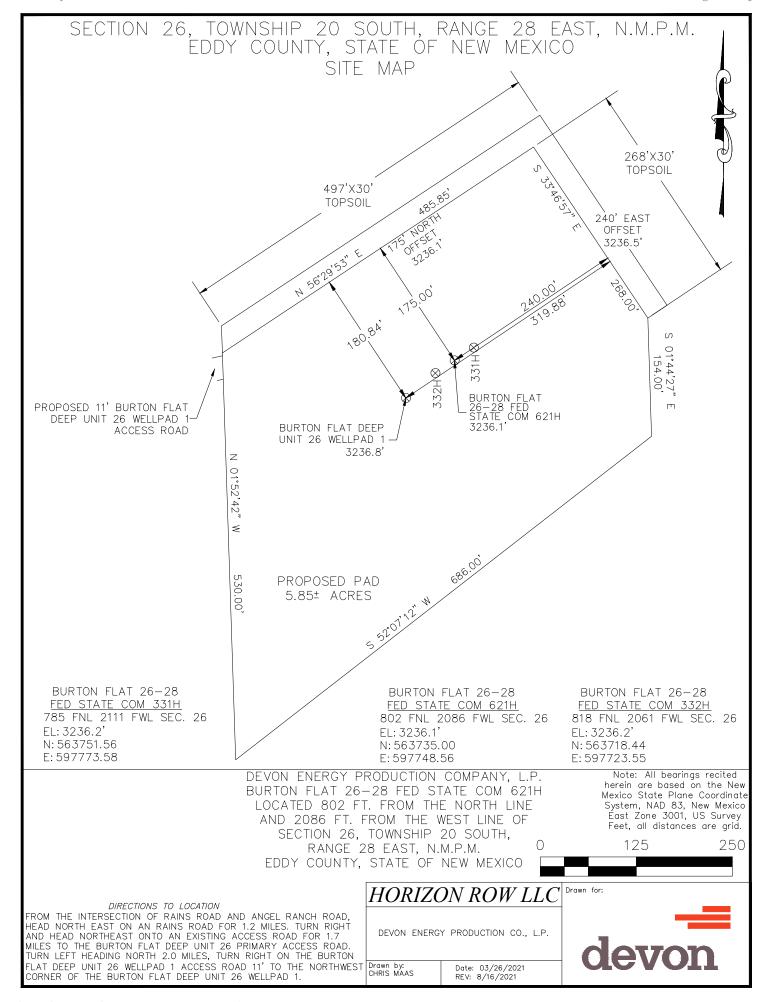

ontal |  |
|                    |                              |               |              |         |                       | Drace                  | ortu N        | ma   |                 |          |       |           |                     | Moll Nives b  |  |
| Оре                | rator Nai                    | me:           |              |         |                       | Prop                   | erty Na       | me   |                 |          |       |           |                     | Well Number   |  |
|                    |                              |               |              |         |                       | <u> </u>               |               |      |                 |          |       |           |                     | K7 06/20/201  |  |

KZ 06/29/2018











# SECTION 26, TOWNSHIP 20 SOUTH, RANGE 28 EAST, N.M.P.M. EDDY COUNTY, STATE OF NEW MEXICO AERIAL PHOTO



DEVON ENERGY PRODUCTION COMPANY, L.P. BURTON FLAT 26-28 FED STATE COM 621H LOCATED 802 FT. FROM THE NORTH LINE AND 2086 FT. FROM THE WEST LINE OF SECTION 26, TOWNSHIP 20 SOUTH, RANGE 28 EAST, N.M.P.M. EDDY COUNTY, STATE OF NEW MEXICO

0 2250 4500

HORIZON ROW LLC

DEVON ENERGY PRODUCTION CO., L.P.

Drawn by:
CHRIS MAAS

Date: 03/26/2021
REV: 8/16/2021





### SECTION 26, T20S-R28E, N.M.P.M., EDDY COUNTY, NEW MEXICO

#### ACCESS ROAD PLAT

#### LEGAL DESCRIPTION

#### **FOR**

#### DEVON ENERGY PRODUCTION COMPANY, L.P.

#### BUREAU OF LAND MANAGEMENT

#### **30' EASEMENT DESCRIPTION:**

**BEING** an easement thirty (30) feet in width lying fifteen (15) feet on the right side an