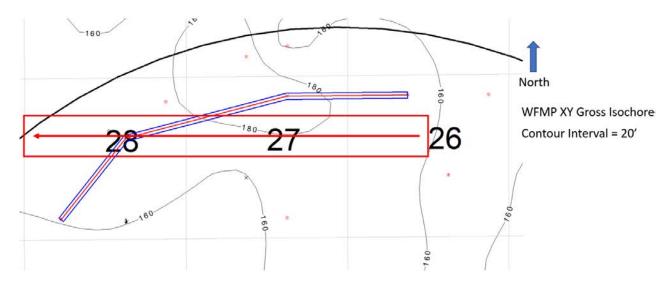

| COMPULSORY POOLING APPLICAT                                    | ION CHECKLIST                                                                                                                                                                                                          |  |  |  |  |  |  |  |
|----------------------------------------------------------------|------------------------------------------------------------------------------------------------------------------------------------------------------------------------------------------------------------------------|--|--|--|--|--|--|--|
| ALL INFORMATION IN THE APPLICATION MUST BE                     | ALL INFORMATION IN THE APPLICATION MUST BE SUPPORTED BY SIGNED AFFIDAVITS                                                                                                                                              |  |  |  |  |  |  |  |
| Case: 22185 APPLICANT'S RESPONSE                               |                                                                                                                                                                                                                        |  |  |  |  |  |  |  |
| Date                                                           | October 5, 2021                                                                                                                                                                                                        |  |  |  |  |  |  |  |
| Applicant                                                      | Devon Energy Production Company, L.P.                                                                                                                                                                                  |  |  |  |  |  |  |  |
| Designated Operator & OGRID (affiliation if applicable)        | 6137                                                                                                                                                                                                                   |  |  |  |  |  |  |  |
| Applicant's Counsel:                                           | Darin C. Savage - Abadie & Schill, PC                                                                                                                                                                                  |  |  |  |  |  |  |  |
| Case Title:                                                    | Application of Devon Energy Production Company, L.P., for a Horizontal Spacing Unit and Compulsary Pooling, Eddy County, New Mexico                                                                                    |  |  |  |  |  |  |  |
| Entries of Appearance/Intervenors:                             | Sabinal Energy Operating, LLC and ConocoPhillips                                                                                                                                                                       |  |  |  |  |  |  |  |
| Well Family                                                    | Burton Flats                                                                                                                                                                                                           |  |  |  |  |  |  |  |
| Formation/Pool                                                 |                                                                                                                                                                                                                        |  |  |  |  |  |  |  |
| Formation Name(s) or Vertical Extent:                          | Bone Spring                                                                                                                                                                                                            |  |  |  |  |  |  |  |
| Primary Product (Oil or Gas):                                  | Oil                                                                                                                                                                                                                    |  |  |  |  |  |  |  |
| Pooling this vertical extent:                                  | Exhibit B-2; 331H Well TVD approx. 8,827'; 332H Well TVD approx. 8,912'; 333H Well TVD approx. 8,837'                                                                                                                  |  |  |  |  |  |  |  |
| Pool Name and Pool Code: Avalon; Bone Spring East [Code: 3713] |                                                                                                                                                                                                                        |  |  |  |  |  |  |  |
| Well Location Setback Rules:                                   | NMAC statewide rules apply                                                                                                                                                                                             |  |  |  |  |  |  |  |
| Spacing Unit Size:                                             | 800 acres, more or less                                                                                                                                                                                                |  |  |  |  |  |  |  |
| Spacing Unit                                                   |                                                                                                                                                                                                                        |  |  |  |  |  |  |  |
| Type (Horizontal/Vertical)                                     | Horizontal                                                                                                                                                                                                             |  |  |  |  |  |  |  |
| Size (Acres)                                                   | 800 acres, more or less                                                                                                                                                                                                |  |  |  |  |  |  |  |
| Building Blocks:                                               | quarter quarter sections (40 ac tracts)                                                                                                                                                                                |  |  |  |  |  |  |  |
| Orientation:                                                   | east - west                                                                                                                                                                                                            |  |  |  |  |  |  |  |
| Description: TRS/County                                        | NW/4 of Section 26 and the N/2 of Sections 27 and 28,<br>Township 20 South, Range 28 East, NMPM, Eddy County,<br>New Mexico                                                                                            |  |  |  |  |  |  |  |
| Standard Horizontal Well Spacing Unit (Y/N), If No, describe   | Yes                                                                                                                                                                                                                    |  |  |  |  |  |  |  |
| Other Situations                                               |                                                                                                                                                                                                                        |  |  |  |  |  |  |  |
| Depth Severance: Y/N. If yes, description                      | No                                                                                                                                                                                                                     |  |  |  |  |  |  |  |
| Proximity Tracts: If yes, description                          | Yes; The Burton Flat 26-28 Fed State Com 332H Well is the proximity well that is positioned in the unit to allow for the use of proximity tracts in the SW/4 NW/4 of Section 26 and the S/2 N/2 of Sections 27 and 28. |  |  |  |  |  |  |  |
| Proximity Defining Well: if yes, description                   | Yes; Burton Flat 26-28 Fed State Com 332H Well                                                                                                                                                                         |  |  |  |  |  |  |  |
| Applicant's Ownership in Each Tract                            | See Landman Exhibit A-2                                                                                                                                                                                                |  |  |  |  |  |  |  |
| Well(s)                                                        |                                                                                                                                                                                                                        |  |  |  |  |  |  |  |

| Ownership Determination                                          |                                          |  |  |  |  |
|------------------------------------------------------------------|------------------------------------------|--|--|--|--|
| Land Ownership Schematic of the Spacing Unit                     | Exhibit A-2                              |  |  |  |  |
| Tract List (including lease numbers and owners)                  | Exhibit A-2                              |  |  |  |  |
| Pooled Parties (including ownership type)                        | Exhibit A-2                              |  |  |  |  |
| Unlocatable Parties to be Pooled                                 | Exhibit A                                |  |  |  |  |
| Ownership Depth Severance (including percentage above & below)   |                                          |  |  |  |  |
|                                                                  | Exhibit A-2, N/a                         |  |  |  |  |
| Joinder                                                          |                                          |  |  |  |  |
| Sample Copy of Proposal Letter                                   | Exhibit A-3                              |  |  |  |  |
| List of Interest Owners (ie Exhibit A of JOA)                    | Exhibit A-2                              |  |  |  |  |
| Chronology of Contact with Non-Joined Working Interests          | Exhibit A-4                              |  |  |  |  |
| Overhead Rates In Proposal Letter                                | Exhibit A-3                              |  |  |  |  |
| Cost Estimate to Drill and Complete                              | Exhibit A-3                              |  |  |  |  |
| Cost Estimate to Equip Well                                      | Exhibit A-3                              |  |  |  |  |
| Cost Estimate for Production Facilities                          | Exhibit A-3                              |  |  |  |  |
| Geology                                                          |                                          |  |  |  |  |
| Summary (including special considerations)                       | Exhibit B                                |  |  |  |  |
| Spacing Unit Schematic                                           | Exhibit B-1                              |  |  |  |  |
| Gunbarrel/Lateral Trajectory Schematic                           | Exhibit B-4                              |  |  |  |  |
| Well Orientation (with rationale)                                | Exhibit B, B-1                           |  |  |  |  |
| Target Formation                                                 | Exhibit B, B-2                           |  |  |  |  |
| HSU Cross Section                                                | Exhibit B-2, B-4, B-5                    |  |  |  |  |
| Depth Severance Discussion                                       | Exhibit B                                |  |  |  |  |
| Forms, Figures and Tables                                        |                                          |  |  |  |  |
| C-102                                                            | Exhibit A-1                              |  |  |  |  |
| Tracts                                                           | Exhibit A-1, A-2, B-1                    |  |  |  |  |
| Summary of Interests, Unit Recapitulation (Tracts)               | Exhibit A-2                              |  |  |  |  |
| General Location Map (including basin)                           | Exhibit A-2                              |  |  |  |  |
| Well Bore Location Map                                           | Exhibit B-1, B-4                         |  |  |  |  |
| Structure Contour Map - Subsea Depth                             | Exhibit B-1                              |  |  |  |  |
| Cross Section Location Map (including wells)                     | Exhibit B-2, B-5                         |  |  |  |  |
| Cross Section (including Landing Zone)                           | Exhibit B-2, B-4, B-5                    |  |  |  |  |
| Additional Information                                           |                                          |  |  |  |  |
| Special Provisions/Stipulations                                  |                                          |  |  |  |  |
| CERTIFICATION: I hereby certify that the information provided in | this checklist is complete and accurate. |  |  |  |  |
| Printed Name (Attorney or Party Representative):                 | Darin C. Savage                          |  |  |  |  |
| Signed Name (Attorney, or Party Representative):                 |                                          |  |  |  |  |
| Date: (0/5/2021                                                  |                                          |  |  |  |  |