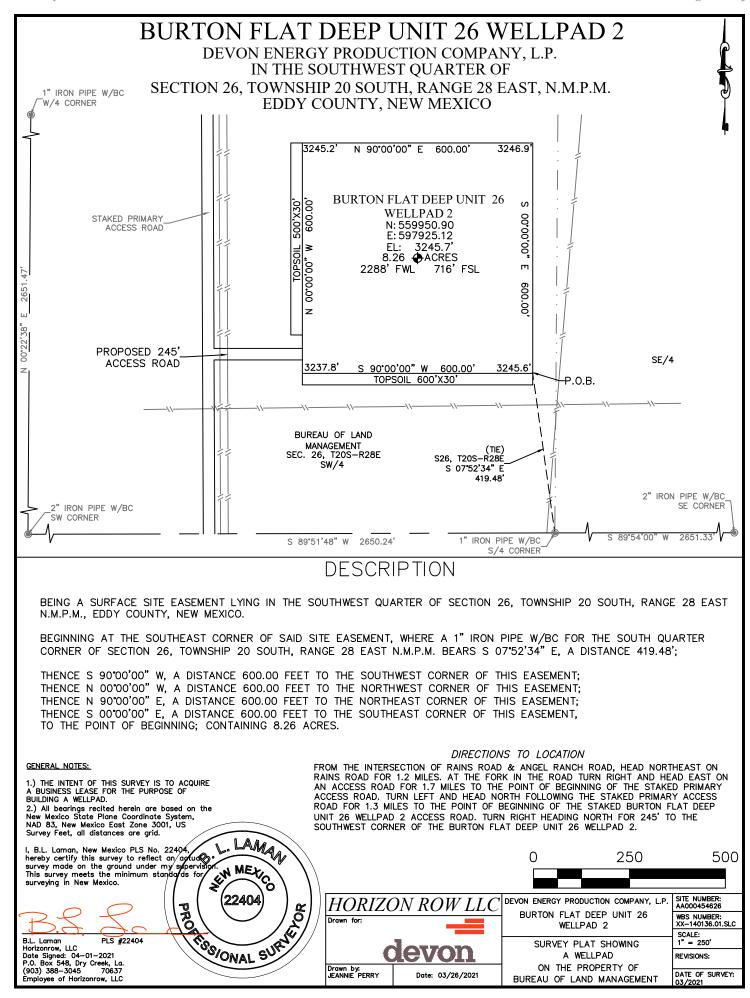

o     | r Horizontal |  |
|                                                                    |                                   |                                          |          |                                                | 1                   |                                        |           |                     |              |                     |                |              |  |
| Operator Nam<br>DEVON ENE<br>COMPANY,                              | ERGY P                            | Property Name: BURTON FLAT 26-28 FED COM |          |                                                |                     |                                        |           | Well Number<br>335H |              |                     |                |              |  |

KZ 06/29/2018











# SECTION 26, TOWNSHIP 20 SOUTH, RANGE 28 EAST, N.M.P.M. EDDY COUNTY, STATE OF NEW MEXICO AERIAL PHOTO



DEVON ENERGY PRODUCTION COMPANY, L.P. BURTON FLAT 26-28 FED STATE COM 336H LOCATED 776 FT. FROM THE SOUTH LINE AND 2438 FT. FROM THE WEST LINE OF SECTION 26, TOWNSHIP 20 SOUTH, RANGE 28 EAST, N.M.P.M. EDDY COUNTY, STATE OF NEW MEXICO

O 2250 4500

HORIZON ROW LLC

DEVON ENERGY PRODUCTION CO., L.P.

Drawn by:
CHRIS MAAS

Date: 08/16/2021

Drawn by:
CHRIS MAAS





# ACCESS ROAD PLAT

# LEGAL DESCRIPTION

# **FOR**

# DEVON ENERGY PRODUCTION COMPANY, L.P.

# BUREAU OF LAND MANAGEMENT

# 30' EASEMENT DESCRIPTION:

BEING an easement thirty (30) feet in width lying fifteen (15) feet on the right side and fifteen (15) feet on the left side of the survey centerline described below,