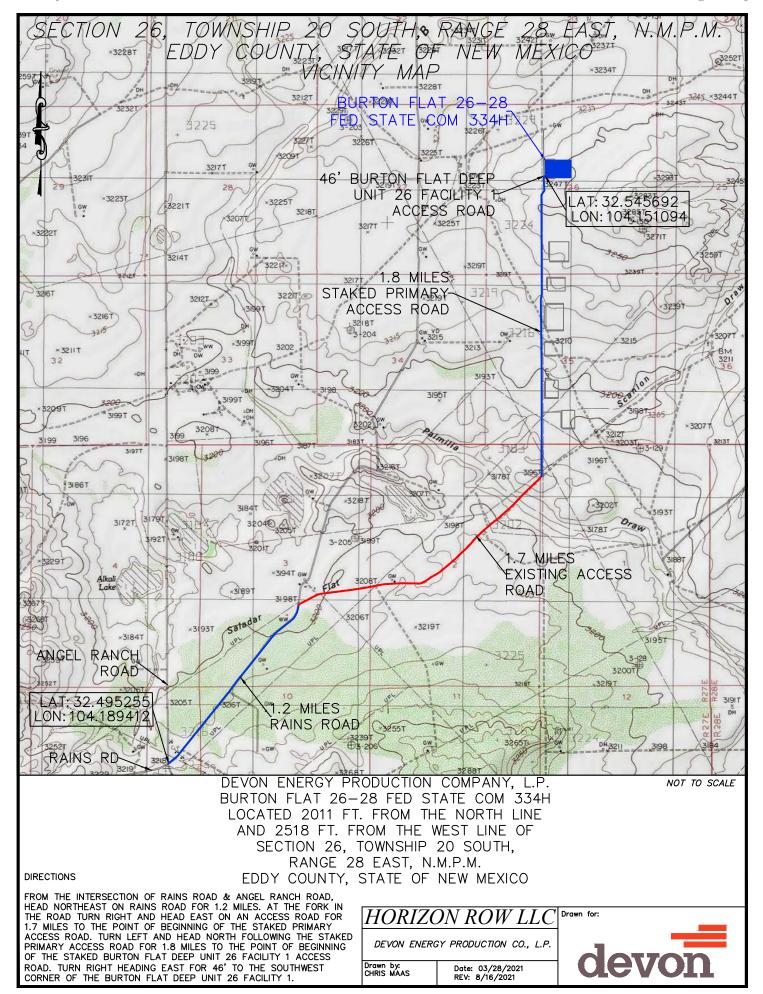

| Name & API (if assigned), surface and bottom hole location, |                                                                                                                                                                                                                              |  |  |  |  |  |
|-------------------------------------------------------------|------------------------------------------------------------------------------------------------------------------------------------------------------------------------------------------------------------------------------|--|--|--|--|--|
| footages, completion target, orientation, completion status |                                                                                                                                                                                                                              |  |  |  |  |  |
| (standard or non-standard)                                  |                                                                                                                                                                                                                              |  |  |  |  |  |
| Well #1                                                     | Burton Flat 26-28 Fed State Com 331H Well (API No. 30-015-pending), SHL: Unit C, 785' FNL, 2,111' FWL, Section 26, T20S-R28E, NMPM; BHL: Unit D, 440' FNL, 20' FWL Section 28, T20S-R28E, NMPM, laydown, standard location   |  |  |  |  |  |
| Well #2                                                     | Burton Flat 26-28 Fed State Com 332H Well (API No. 30-015-pending), SHL: Unit C, 818' FNL, 2,061' FWL, Section 26, T20S-R28E, NMPM; BHL: Unit D, 1,310' FNL, 20' FWL Section 28, T20S-R28E, NMPM, laydown, standard location |  |  |  |  |  |
| Well #3                                                     | Burton Flat 26-28 Fed State Com 333H Well (API No. 30-015-pending), SHL: Unit F, 1,981' FNL, 2,518' FWL, Section 26, T20S-R28E, NMPM; BHL: Unit E, 2,200' FNL, 20' FWL Section 28, T20S-R28E, NMPM, laydown, standard        |  |  |  |  |  |
| Well #1 Horizontal Well First and Last Take Points          | Burton Flat 26-28 Fed State Com 331H Well: FTP 440' FNL, 2,553' FWL, Section 26; LTP 440' FNL, 100' FWL, Section 28                                                                                                          |  |  |  |  |  |
| Well #2 Horizontal Well First and Last Take Points          | Burton Flat 26-28 Fed State Com 332H Well: FTP 1,310 FNL, 2,553' FWL, Section 26; LTP 1,310' FNL, 100' FWL, Section 28                                                                                                       |  |  |  |  |  |
| Well #3 Horizontal Well First and Last Take Points          | Burton Flat 26-28 Fed State Com 333H Well: FTP 2,200' FNL, 2,552' FWL, Section 26; LTP 2,200' FNL, 100' FWL, Section 28                                                                                                      |  |  |  |  |  |
| Well #1 Completion Target (Formation, TVD and MD)           | Burton Flat 26-28 Fed State Com 331H Well: TVD approx. 8,827', TMD approx. 21,327'; Bone Spring Formation, See Exhibit B-2                                                                                                   |  |  |  |  |  |
| Well #2 Completion Target (Formation, TVD and MD)           | Burton Flat 26-28 Fed State Com 332H Well: TVD approx 8,912', TMD approx. 21,412'; Bone Spring Formation, Se Exhibit B-2                                                                                                     |  |  |  |  |  |
| Well #3 Completion Target (Formation, TVD and MD)           | Burton Flat 26-28 Fed State Com 333H Well: TVD approx. 8,837', TMD approx. 21,337'; Bone Spring Formation, See Exhibit B-2                                                                                                   |  |  |  |  |  |
| AFE Capex and Operating Costs                               |                                                                                                                                                                                                                              |  |  |  |  |  |
| Drilling Supervision/Month \$                               | \$8,000, Exhibit A                                                                                                                                                                                                           |  |  |  |  |  |
| Production Supervision/Month \$                             | \$800, Exhibit A                                                                                                                                                                                                             |  |  |  |  |  |
| Justification for Supervision Costs                         | Exhibit A                                                                                                                                                                                                                    |  |  |  |  |  |
| Requested Risk Charge                                       | 200%, Exhibit A                                                                                                                                                                                                              |  |  |  |  |  |
| Notice of Hearing                                           |                                                                                                                                                                                                                              |  |  |  |  |  |
| Proposed Notice of Hearing                                  | Exhibit C, C-1                                                                                                                                                                                                               |  |  |  |  |  |
|                                                             |                                                                                                                                                                                                                              |  |  |  |  |  |
| Proof of Mailed Notice of Hearing (20 days before hearing)  | Exhibit C-2                                                                                                                                                                                                                  |  |  |  |  |  |