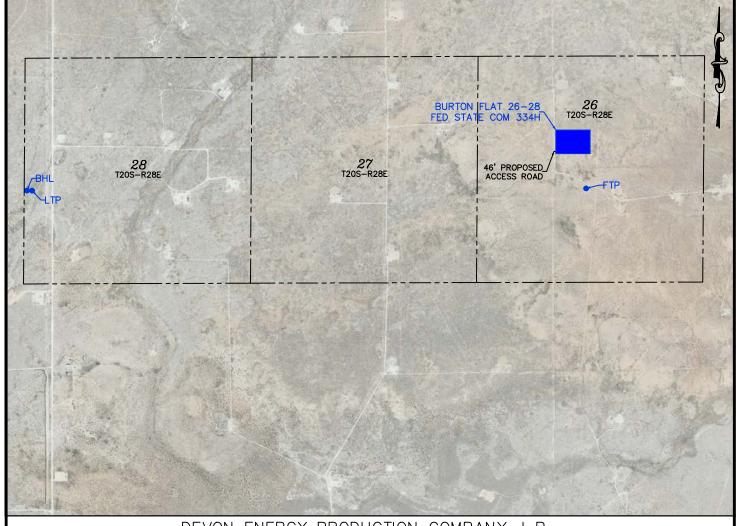

| Name & API (if assigned), surface and bottom hole location, |                                                                                                                                                                                                                              |  |  |  |  |  |
|-------------------------------------------------------------|------------------------------------------------------------------------------------------------------------------------------------------------------------------------------------------------------------------------------|--|--|--|--|--|
| footages, completion target, orientation, completion status |                                                                                                                                                                                                                              |  |  |  |  |  |
| (standard or non-standard)                                  |                                                                                                                                                                                                                              |  |  |  |  |  |
| Well #1                                                     | Burton Flat 26-28 Fed State Com 331H Well (API No. 30-015-pending), SHL: Unit C, 785' FNL, 2,111' FWL, Section 26, T20S-R28E, NMPM; BHL: Unit D, 440' FNL, 20' FWL Section 28, T20S-R28E, NMPM, laydown, standard location   |  |  |  |  |  |
| Well #2                                                     | Burton Flat 26-28 Fed State Com 332H Well (API No. 30-015-pending), SHL: Unit C, 818' FNL, 2,061' FWL, Section 26, T20S-R28E, NMPM; BHL: Unit D, 1,310' FNL, 20' FWL Section 28, T20S-R28E, NMPM, laydown, standard location |  |  |  |  |  |
| Well #3                                                     | Burton Flat 26-28 Fed State Com 333H Well (API No. 30-015-pending), SHL: Unit F, 1,981' FNL, 2,518' FWL, Section 26, T20S-R28E, NMPM; BHL: Unit E, 2,200' FNL, 20' FWL Section 28, T20S-R28E, NMPM, laydown, standard        |  |  |  |  |  |
| Well #1 Horizontal Well First and Last Take Points          | Burton Flat 26-28 Fed State Com 331H Well: FTP 440' FNL, 2,553' FWL, Section 26; LTP 440' FNL, 100' FWL, Section 28                                                                                                          |  |  |  |  |  |
| Well #2 Horizontal Well First and Last Take Points          | Burton Flat 26-28 Fed State Com 332H Well: FTP 1,310 FNL, 2,553' FWL, Section 26; LTP 1,310' FNL, 100' FWL, Section 28                                                                                                       |  |  |  |  |  |
| Well #3 Horizontal Well First and Last Take Points          | Burton Flat 26-28 Fed State Com 333H Well: FTP 2,200' FNL, 2,552' FWL, Section 26; LTP 2,200' FNL, 100' FWL, Section 28                                                                                                      |  |  |  |  |  |
| Well #1 Completion Target (Formation, TVD and MD)           | Burton Flat 26-28 Fed State Com 331H Well: TVD approx. 8,827', TMD approx. 21,327'; Bone Spring Formation, See Exhibit B-2                                                                                                   |  |  |  |  |  |
| Well #2 Completion Target (Formation, TVD and MD)           | Burton Flat 26-28 Fed State Com 332H Well: TVD approx 8,912', TMD approx. 21,412'; Bone Spring Formation, Se Exhibit B-2                                                                                                     |  |  |  |  |  |
| Well #3 Completion Target (Formation, TVD and MD)           | Burton Flat 26-28 Fed State Com 333H Well: TVD approx. 8,837', TMD approx. 21,337'; Bone Spring Formation, See Exhibit B-2                                                                                                   |  |  |  |  |  |
| AFE Capex and Operating Costs                               |                                                                                                                                                                                                                              |  |  |  |  |  |
| Drilling Supervision/Month \$                               | \$8,000, Exhibit A                                                                                                                                                                                                           |  |  |  |  |  |
| Production Supervision/Month \$                             | \$800, Exhibit A                                                                                                                                                                                                             |  |  |  |  |  |
| Justification for Supervision Costs                         | Exhibit A                                                                                                                                                                                                                    |  |  |  |  |  |
| Requested Risk Charge                                       | 200%, Exhibit A                                                                                                                                                                                                              |  |  |  |  |  |
| Notice of Hearing                                           |                                                                                                                                                                                                                              |  |  |  |  |  |
| Proposed Notice of Hearing                                  | Exhibit C, C-1                                                                                                                                                                                                               |  |  |  |  |  |
|                                                             |                                                                                                                                                                                                                              |  |  |  |  |  |
| Proof of Mailed Notice of Hearing (20 days before hearing)  | Exhibit C-2                                                                                                                                                                                                                  |  |  |  |  |  |