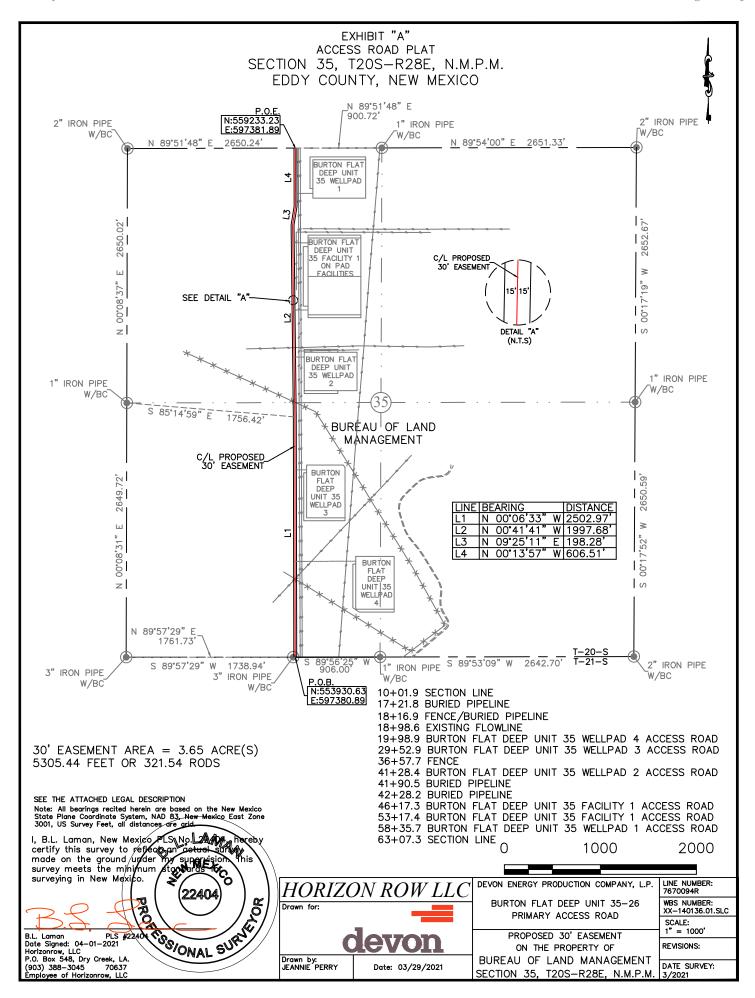

=597380.89 feet, from said point a 3" iron pipe w/BC found for the northwest corner of Section 1, T21S-R27E, N.M.P.M., Eddy County, New Mexico bears S 89°56'25" W a distance of 22.78', covering 1001.87' or 60.72 rods and having an area of 0.690 acres.

# **NOTES:**

Bearings, distances and coordinates shown herein are based on New Mexico State Plane Coordinate System, NAD 83, East Zone 3001, US Survey Feet, all distances are grid.

I, B.L. Laman, New Mexico PLS No. 22404, hereby certify this survey to reflect an actual survey made on the ground under my supervision. This survey meets the minimum standards for surveying in New Mexico.

B.L. Laman

PLS 22404 Date Signed: 04/01/2021

Horizon Row, LLC

P.O. Box 548, Dry Creek, LA

(903) 388-3045 70637

Employee of Horizon Row, LLC

SO/ONAL S



# ACCESS ROAD PLAT

# LEGAL DESCRIPTION

# **FOR**

# DEVON ENERGY PRODUCTION COMPANY, L.P.

# BUREAU OF LAND MANAGEMENT

# 30' EASEMENT DESCRIPTION:

**BEING** an easement thirty (30) feet in width lying fifteen (15) feet on the right side and fifteen (15) feet on the left side of the survey centerline described below, being out of the southwest quarter (SW ¼) and the northwest quarter (NW ¼) of Section 35, Township 20 South, Range 28 East, N.M.P.M., Eddy County, New Mexico, and being out of a parcel of land owned by the Bureau of Land Management. Said centerline of easement being more particularly described as follows:

Commencing from a 3" iron pipe w/BC found for the southwest corner of Section 35;

Thence N 89°57'29" E, a distance of 1761.73' to the **Point of Beginning** of this ea