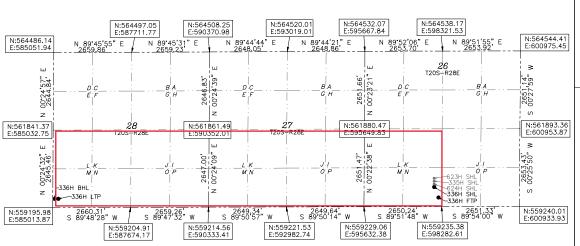

--------|----------|---------|---------|---------------|------------------|---------------|----------------|--------|
| М                                                      | 28      | 20-S     | 28-E    |         | 440           | SOUTH            | 20            | WEST           | EDDY   |
| Dedicated Acres   Joint or Infill   Consolidation Code |         | Code Or  | der No. |         |               |                  |               |                |        |
| 800                                                    |         |          |         |         |               |                  |               |                |        |

NO ALLOWABLE WILL BE ASSIGNED TO THIS COMPLETION UNTIL ALL INTERESTS HAVE BEEN CONSOLIDATED OR A NON-STANDARD UNIT HAS BEEN APPROVED BY THE DIVISION



BURTON FLAT 26-28 FED STATE COM 336H EL:3244.6 LAT:32 539393 LON:104.149214 N:560100.89 E:598075.57 FIRST TAKE POINT 440' FSL 2550' FWL SEC. 26 LAT:32.538470 LON:104.148858 N:559675.15 E:598185.83 LAST TAKE POINT 440' FSL 100' FWL SEC. 28 LAT:32.538418 LON:104.191267 N:559636.33 E:585117.02 BOTTOM OF HOLE LAT:32.538417 LON:104.191527 N:559636.06

E:585037.01

# OPERATOR CERTIFICATION

OPERATOR CERTIFICATION

I hereby certify that the information herein is true and complete to the best of my knowledge and belief, and that this organization either owns a working interest or unleased mineral interest in the land including the proposed bottom hole location or has a right to drill this well at this location pursuant to a contract with an owner of such mineral or working interest, or to a volu