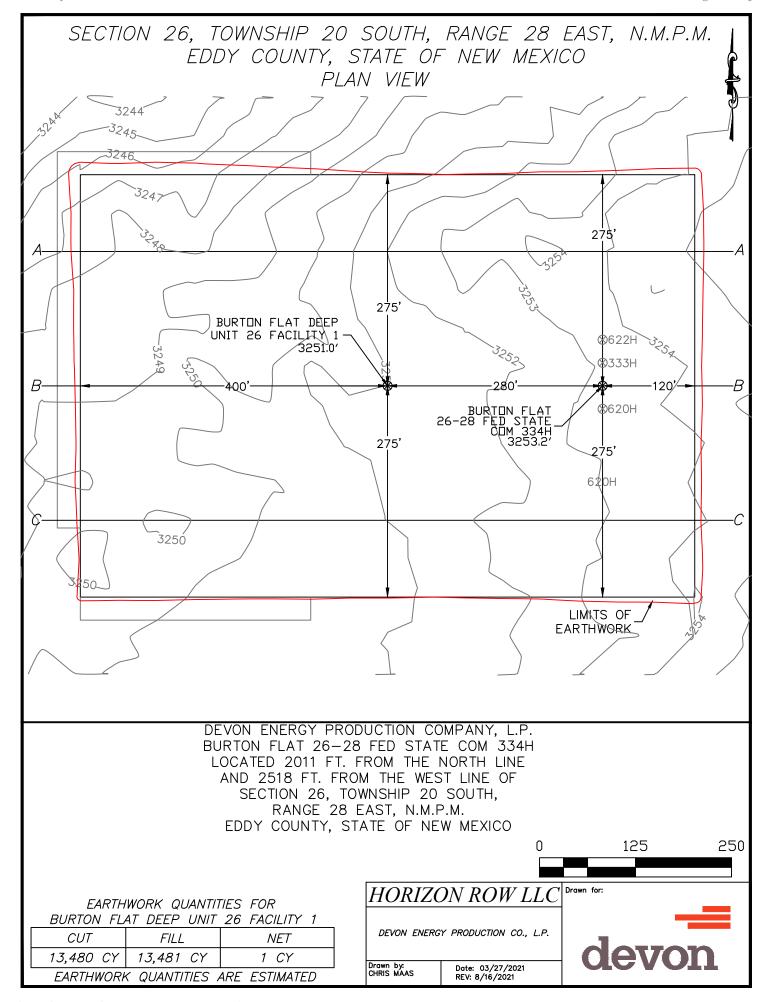

1" iron pipe w/BC found for the north quarter corner of Section 26, T20S-R28E, N.M.P.M., Eddy County, New Mexico bears N 20°20'13" E a distance of 2385.33', covering **46.26' or 2.80 rods** and having an area of **0.032 acres**.

#### NOTES:

Bearings, distances and coordinates shown herein are based on New Mexico State Plane Coordinate System, NAD 83, East Zone 3001, US Survey Feet, all distances are grid.

I, B.L. Laman, New Mexico PLS No. 22404, hereby certify this survey to reflect an actual survey made on the ground under my supervision. This survey meets the minimum standards for surveying in New Mexico.

B.L. Laman PLS 22404 Date Signed: 04/01/2021

Horizon Row, LLC P.O. Box 548, Dry Creek, LA (903) 388-3045 70637

Employee of Horizon Row, LLC

D. L. LAMAN MEATICO CONTROL SURVIVO





DISTRICT I 1625 N. FRENCH DR., HOBBS, NM 88240 Phone: (575) 393-6161 Fax: (575) 393-0720 DISTRICT II 811 S. FIRST ST., ARTESIA, NM 88210 Phone: (575) 748-1283 Fax: (575) 748-9720

State of New Mexico Energy, Minerals & Natural Resources Department OIL CONSERVATION DIVISION

> 1220 SOUTH ST. FRANCIS DR. Santa Fe, New Mexico 87505

Form C-102 Revised August 1, 2011 Submit one copy to appropriate District Office

DISTRICT III 1000 RIO BRAZOS RD., AZTEC, NM 87410 Phone: (505) 334-6178 Fax: (505) 334-6170 DISTRICT IV 1220 S. ST. FRANCIS DR., SANTA FE, NM 87505 Phone: (505) 476-3460 Fax: (505) 476-3462

□ AMENDED REPORT

WELL LOCATION AND ACREAGE DEDICATION PLAT

|               | ILEGE FOCULTON WIND | ACIVEAGE DEDICATION I LAI     |             |  |  |  |  |  |  |  |
|---------------|------