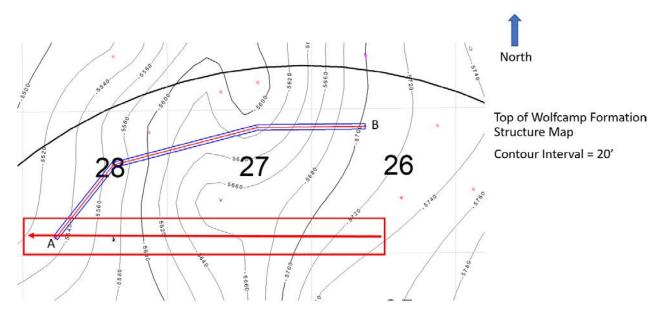

| COMPULSORY POOLING APPLICAT                                    | ION CHECKLIST                                                                                                                                                                                                          |  |  |  |  |  |  |  |
|----------------------------------------------------------------|------------------------------------------------------------------------------------------------------------------------------------------------------------------------------------------------------------------------|--|--|--|--|--|--|--|
| ALL INFORMATION IN THE APPLICATION MUST BE                     | ALL INFORMATION IN THE APPLICATION MUST BE SUPPORTED BY SIGNED AFFIDAVITS                                                                                                                                              |  |  |  |  |  |  |  |
| Case: 22185 APPLICANT'S RESPONSE                               |                                                                                                                                                                                                                        |  |  |  |  |  |  |  |
| Date                                                           | October 5, 2021                                                                                                                                                                                                        |  |  |  |  |  |  |  |
| Applicant                                                      | Devon Energy Production Company, L.P.                                                                                                                                                                                  |  |  |  |  |  |  |  |
| Designated Operator & OGRID (affiliation if applicable)        | 6137                                                                                                                                                                                                                   |  |  |  |  |  |  |  |
| Applicant's Counsel:                                           | Darin C. Savage - Abadie & Schill, PC                                                                                                                                                                                  |  |  |  |  |  |  |  |
| Case Title:                                                    | Application of Devon Energy Production Company, L.P., for a Horizontal Spacing Unit and Compulsary Pooling, Eddy County, New Mexico                                                                                    |  |  |  |  |  |  |  |
| Entries of Appearance/Intervenors:                             | Sabinal Energy Operating, LLC and ConocoPhillips                                                                                                                                                                       |  |  |  |  |  |  |  |
| Well Family                                                    | Burton Flats                                                                                                                                                                                                           |  |  |  |  |  |  |  |
| Formation/Pool                                                 |                                                                                                                                                                                                                        |  |  |  |  |  |  |  |
| Formation Name(s) or Vertical Extent:                          | Bone Spring                                                                                                                                                                                                            |  |  |  |  |  |  |  |
| Primary Product (Oil or Gas):                                  | Oil                                                                                                                                                                                                                    |  |  |  |  |  |  |  |
| Pooling this vertical extent:                                  | Exhibit B-2; 331H Well TVD approx. 8,827'; 332H Well TVD approx. 8,912'; 333H Well TVD approx. 8,837'                                                                                                                  |  |  |  |  |  |  |  |
| Pool Name and Pool Code: Avalon; Bone Spring East [Code: 3713] |                                                                                                                                                                                                                        |  |  |  |  |  |  |  |
| Well Location Setback Rules:                                   | NMAC statewide rules apply                                                                                                                                                                                             |  |  |  |  |  |  |  |
| Spacing Unit Size:                                             | 800 acres, more or less                                                                                                                                                                                                |  |  |  |  |  |  |  |
| Spacing Unit                                                   |                                                                                                                                                                                                                        |  |  |  |  |  |  |  |
| Type (Horizontal/Vertical)                                     | Horizontal                                                                                                                                                                                                             |  |  |  |  |  |  |  |
| Size (Acres)                                                   | 800 acres, more or less                                                                                                                                                                                                |  |  |  |  |  |  |  |
| Building Blocks:                                               | quarter quarter sections (40 ac tracts)                                                                                                                                                                                |  |  |  |  |  |  |  |
| Orientation:                                                   | east - west                                                                                                                                                                                                            |  |  |  |  |  |  |  |
| Description: TRS/County                                        | NW/4 of Section 26 and the N/2 of Sections 27 and 28,<br>Township 20 South, Range 28 East, NMPM, Eddy County,<br>New Mexico                                                                                            |  |  |  |  |  |  |  |
| Standard Horizontal Well Spacing Unit (Y/N), If No, describe   | Yes                                                                                                                                                                                                                    |  |  |  |  |  |  |  |
| Other Situations                                               |                                                                                                                                                                                                                        |  |  |  |  |  |  |  |
| Depth Severance: Y/N. If yes, description                      | No                                                                                                                                                                                                                     |  |  |  |  |  |  |  |
| Proximity Tracts: If yes, description                          | Yes; The Burton Flat 26-28 Fed State Com 332H Well is the proximity well that is positioned in the unit to allow for the use of proximity tracts in the SW/4 NW/4 of Section 26 and the S/2 N/2 of Sections 27 and 28. |  |  |  |  |  |  |  |
| Proximity Defining Well: if yes, description                   | Yes; Burton Flat 26-28 Fed State Com 332H Well                                                                                                                                                                         |  |  |  |  |  |  |  |
| Applicant's Ownership in Each Tract                            | See Landman Exhibit A-2                                                                                                                                                                                                |  |  |  |  |  |  |  |
| Well(s)                                                        |                                                                                                                                                                                                                        |  |  |  |  |  |  |  |

| Ownership Determination                                          |                                          |  |  |  |  |
|------------------------------------------------------------------|------------------------------------------|--|--|--|--|
| Land Ownership Schematic of the Spacing Unit                     | Exhibit A-2                              |  |  |  |  |
| Tract List (including lease numbers and owners)                  | Exhibit A-2                              |  |  |  |  |
| Pooled Parties (including ownership type)                        | Exhibit A-2                              |  |  |  |  |
| Unlocatable Parties to be Pooled                                 | Exhibit A                                |  |  |  |  |
| Ownership Depth Severance (including percentage above & below)   |                                          |  |  |  |  |
|                                                                  | Exhibit A-2, N/a                         |  |  |  |  |
| Joinder                                                          |                                          |  |  |  |  |
| Sample Copy of Proposal Letter                                   | Exhibit A-3                              |  |  |  |  |
| List of Interest Owners (ie Exhibit A of JOA)                    | Exhibit A-2                              |  |  |  |  |
| Chronology of Contact with Non-Joined Working Interests          | Exhibit A-4                              |  |  |  |  |
| Overhead Rates In Proposal Letter                                | Exhibit A-3                              |  |  |  |  |
| Cost Estimate to Drill and Complete                              | Exhibit A-3                              |  |  |  |  |
| Cost Estimate to Equip Well                                      | Exhibit A-3                              |  |  |  |  |
| Cost Estimate for Production Facilities                          | Exhibit A-3                              |  |  |  |  |
| Geology                                                          |                                          |  |  |  |  |
| Summary (including special considerations)                       | Exhibit B                                |  |  |  |  |
| Spacing Unit Schematic                                           | Exhibit B-1                              |  |  |  |  |
| Gunbarrel/Lateral Trajectory Schematic                           | Exhibit B-4                              |  |  |  |  |
| Well Orientation (with rationale)                                | Exhibit B, B-1                           |  |  |  |  |
| Target Formation                                                 | Exhibit B, B-2                           |  |  |  |  |
| HSU Cross Section                                                | Exhibit B-2, B-4, B-5                    |  |  |  |  |
| Depth Severance Discussion                                       | Exhibit B                                |  |  |  |  |
| Forms, Figures and Tables                                        |                                          |  |  |  |  |
| C-102                                                            | Exhibit A-1                              |  |  |  |  |
| Tracts                                                           | Exhibit A-1, A-2, B-1                    |  |  |  |  |
| Summary of Interests, Unit Recapitulation (Tracts)               | Exhibit A-2                              |  |  |  |  |
| General Location Map (including basin)                           | Exhibit A-2                              |  |  |  |  |
| Well Bore Location Map                                           | Exhibit B-1, B-4                         |  |  |  |  |
| Structure Contour Map - Subsea Depth                             | Exhibit B-1                              |  |  |  |  |
| Cross Section Location Map (including wells)                     | Exhibit B-2, B-5                         |  |  |  |  |
| Cross Section (including Landing Zone)                           | Exhibit B-2, B-4, B-5                    |  |  |  |  |
| Additional Information                                           |                                          |  |  |  |  |
| Special Provisions/Stipulations                                  |                                          |  |  |  |  |
| CERTIFICATION: I hereby certify that the information provided in | this checklist is complete and accurate. |  |  |  |  |
| Printed Name (Attorney or Party Representative):                 | Darin C. Savage                          |  |  |  |  |
| Signed Name (Attorney, or Party Representative):                 |                                          |  |  |  |  |
| Date: (0/5/2021                                                  |                                          |  |  |  |  |