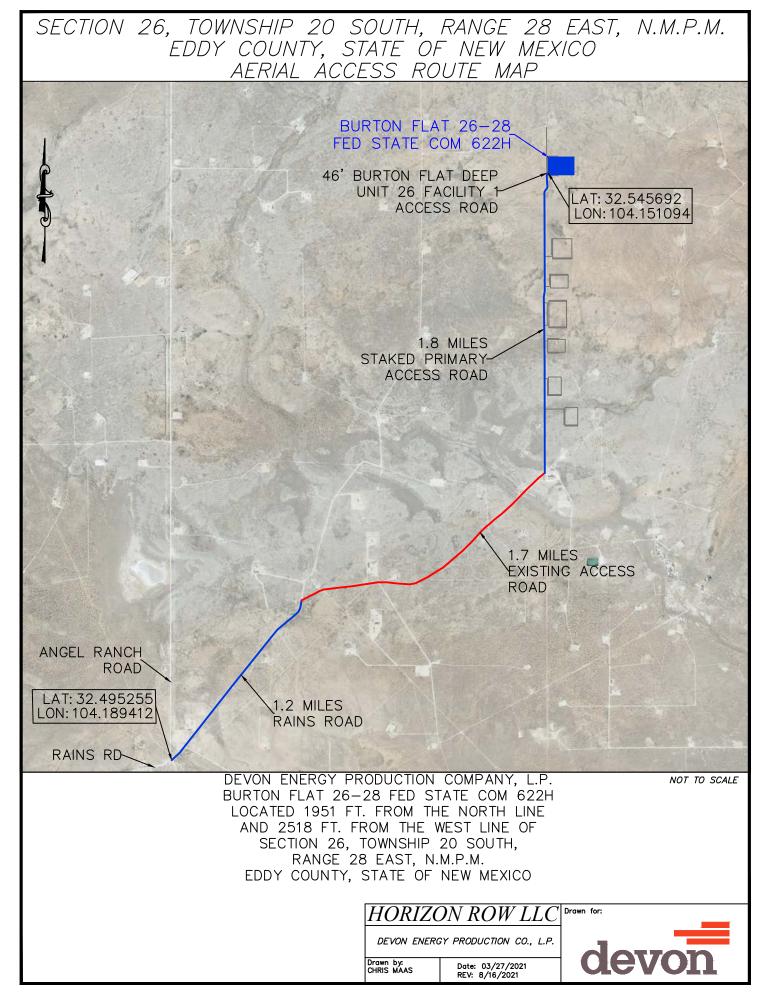

In support of its Application, Devon states the following:

- 1. Devon is a working interest owner in the proposed horizontal spacing and proration unit ("HSU") and has a right to drill a well thereon.
- Devon proposes and dedicates to the HSU the Burton Flat 26-28 Fed State Com
   622H Well, as an initial well.
- 3. Devon proposes the **Burton Flat 26-28 Fed State Com 622H Well,** an oil well, to be horizontally drilled from a surface location in the SE/4 NW/4 (Unit F) of Section 26, to a bottom hole location in the SW/4 NW/4 (Unit E) of Section 28.

- 4. The well is orthodox in its location, and its take points and lateral comply with Statewide Rules for setbacks.
- 5. Devon has sought in good faith, but has been unable to obtain, voluntary agreement from all interest owners to participate in the drilling of the well or in the commitment of their interests to the well for its development within the proposed HSU.
- 6. The pooling of all interests in the Wolfcamp formation within the proposed HSU, and creation of the spacing unit, will avoid the drilling of unnecessary wells, prevent waste and protect correlative rights.
- 7. In order to provide for its just and fair share of the oil and gas underlying the subject lands, Devon requests that all uncommitted interests in this HSU be pooled and that Devon be designated the operator of the proposed horizontal well and HSU.