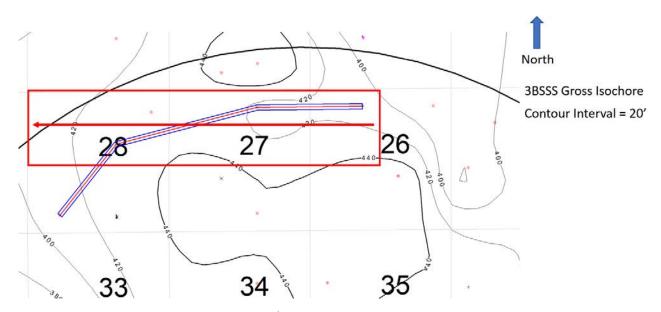

Exhibit B-1: Structure Map

Exhibit B-2: Stratigraphic Cross Section

Exhibit B-3: Gross Isochore Exhibit B-4: Gun Barrel View

Exhibit B-5: Trajectory Cross-section

Case No. 22186:

Exhibit B: Affidavits of Joseph Dixon, Geologist

Exhibit B-1: Structure Map

Exhibit B-2: Stratigraphic Cross Section

Exhibit B-3: Gross Isochore Exhibit B-4: Gun Barrel View

Exhibit B-5: Trajectory Cross-section

Case No. 22187:

Exhibit B: Affidavits of Joseph Dixon, Geologist

Exhibit B-1: Structure Map

Exhibit B-2: Stratigraphic Cross Section

Exhibit B-3: Gross Isochore Exhibit B-4: Gun Barrel View

Exhibit B-5: Trajectory Cross-section

TAB 4 Exhibit C: Affidavits of Notice, Darin C. Savage