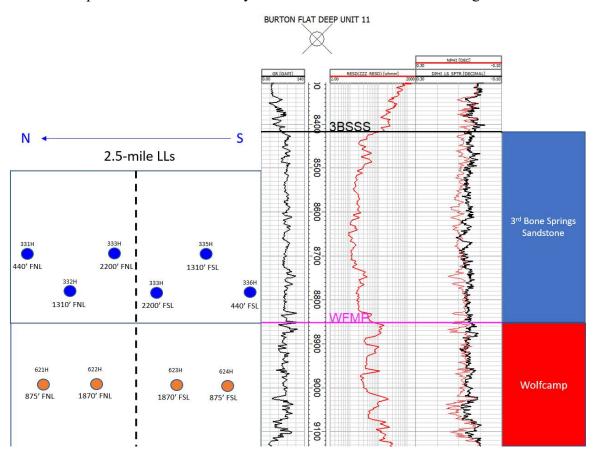

Exhibit B-1: Structure Map

Exhibit B-2: Stratigraphic Cross Section

Exhibit B-3: Gross Isochore Exhibit B-4: Gun Barrel View

Exhibit B-5: Trajectory Cross-section

Case No. 22186:

Exhibit B: Affidavits of Joseph Dixon, Geologist

Exhibit B-1: Structure Map

Exhibit B-2: Stratigraphic Cross Section

Exhibit B-3: Gross Isochore Exhibit B-4: Gun Barrel View

Exhibit B-5: Trajectory Cross-section

Case No. 22187:

Exhibit B: Affidavits of Joseph Dixon, Geologist

Exhibit B-1: Structure Map

Exhibit B-2: Stratigraphic Cross Section

Exhibit B-3: Gross Isochore Exhibit B-4: Gun Barrel View

Exhibit B-5: Trajectory Cross-section

TAB 4 Exhibit C: Affidavits of Notice, Darin C. Savage

#### TAB 3 Case No. 22188:

Exhibit B: Affidavits of Joseph Dixon, Geologist

Exhibit B-1: Structure Map

Exhibit B-2: Stratigraphic Cross Section

Exhibit B-3: Gross Isochore Exhibit B-4: Gun Barrel View

Exhibit B-5: Trajectory Cross-section

#### Case No. 22189:

Exhibit B: Affidavits of Joseph Dixon, Geologist

Exhibit B-1: Structure Map

Exhibit B-2: Stratigraphic Cross Section

Exhibit B-3: Gross Isochore Exhibit B-4: Gun Barrel View

Exhibit B-5: Trajectory Cross-section

#### Case No. 22190:

Exhibit B: Affidavits of Joseph Dixon, Geologist

Exhibit B-1: Structure Map

Exhibit B-2: Stratigraphic Cross Section

Exhibit B-3: Gross Isochore Exhibit B-4: Gun Barrel View

Exhibit B-5: Trajectory Cross-section

| Name & API (if assigned), surface and bottom hole location, |                                                                                                                                                                                                                              |  |  |  |  |  |
|-------------------------------------------------------------|------------------------------------------------------------------------------------------------------------------------------------------------------------------------------------------------------------------------------|--|--|--|--|--|
| footages, completion target, orientation, completion status |                                                                                                                                                                                                                              |  |  |  |  |  |
| (standard or non-standard)                                  |                                                                                                                                                                                                                              |  |  |  |  |  |
| Well #1                                                     | Burton Flat 26-28 Fed State Com 331H Well (API No. 30-015-pending), SHL: Unit C, 785' FNL, 2,111' FWL, Section 26, T20S-R28E, NMPM; BHL: Unit D, 440' FNL, 20' FWL Section 28, T20S-R28E, NMPM, laydown, standard location   |  |  |  |  |  |
| Well #2                                                     | Burton Flat 26-28 Fed State Com 332H Well (API No. 30-015-pending), SHL: Unit C, 818' FNL, 2,061' FWL, Section 26, T20S-R28E, NMPM; BHL: Unit D, 1,310' FNL, 20' FWL Section 28, T20S-R28E, NMPM, laydown, standard location |  |  |  |  |  |
| Well #3                                                     | Burton Flat 26-28 Fed State Com 333H Well (API No. 30-015-pending), SHL: Unit F, 1,981' FNL, 2,518' FWL, Section 26, T20S-R28E, NMPM; BHL: Unit E, 2,200' FNL, 20' FWL Section 28, T20S-R28E, NMPM, laydown, standard        |  |  |  |  |  |
| Well #1 Horizontal Well First and Last Take Points          | Burton Flat 26-28 Fed State Com 331H Well: FTP 440' FNL, 2,553' FWL, Section 26; LTP 440' FNL, 100' FWL, Section 28                                                                                                          |  |  |  |  |  |
| Well #2 Horizontal Well First and Last Take Points          | Burton Flat 26-28 Fed State Com 332H Well: FTP 1,310 FNL, 2,553' FWL, Section 26; LTP 1,310' FNL, 100' FWL, Section 28                                                                                                       |  |  |  |  |  |
| Well #3 Horizontal Well First and Last Take Points          | Burton Flat 26-28 Fed State Com 333H Well: FTP 2,200' FNL, 2,552' FWL, Section 26; LTP 2,200' FNL, 100' FWL, Section 28                                                                                                      |  |  |  |  |  |
| Well #1 Completion Target (Formation, TVD and MD)           | Burton Flat 26-28 Fed State Com 331H Well: TVD approx. 8,827', TMD approx. 21,327'; Bone Spring Formation, See Exhibit B-2                                                                                                   |  |  |  |  |  |
| Well #2 Completion Target (Formation, TVD and MD)           | Burton Flat 26-28 Fed State Com 332H Well: TVD approx 8,912', TMD approx. 21,412'; Bone Spring Formation, Se Exhibit B-2                                                                                                     |  |  |  |  |  |
| Well #3 Completion Target (Formation, TVD and MD)           | Burton Flat 26-28 Fed State Com 333H Well: TVD approx. 8,837', TMD approx. 21,337'; Bone Spring Formation, See Exhibit B-2                                                                                                   |  |  |  |  |  |
| AFE Capex and Operating Costs                               |                                                                                                                                                                                                                              |  |  |  |  |  |
| Drilling Supervision/Month \$                               | \$8,000, Exhibit A                                                                                                                                                                                                           |  |  |  |  |  |
| Production Supervision/Month \$                             | \$800, Exhibit A                                                                                                                                                                                                             |  |  |  |  |  |
| Justification for Supervision Costs                         | Exhibit A                                                                                                                                                                                                                    |  |  |  |  |  |
| Requested Risk Charge                                       | 200%, Exhibit A                                                                                                                                                                                                              |  |  |  |  |  |
| Notice of Hearing                                           |                                                                                                                                                                                                                              |  |  |  |  |  |
| Proposed Notice of Hearing                                  | Exhibit C, C-1                                                                                                                                                                                                               |  |  |  |  |  |
|                                                             |                                                                                                                                                                                                                              |  |  |  |  |  |
| Proof of Mailed Notice of Hearing (20 days before hearing)  | Exhibit C-2                                                                                                                                                                                                                  |  |  |  |  |  |

| Well(s)                                                                                               |                                                                                                                                                                                                                            |
|-------------------------------------------------------------------------------------------------------|----------------------------------------------------------------------------------------------------------------------------------------------------------------------------------------------------------------------------|
| Name & API (if assigned), surface and bottom hole location, footages, completion target, orientation, |                                                                                                                                                                                                                            |
| completion status (standard or non-standard)                                                          |                                                                                                                                                                                                                            |
| Well #1                                                                                               | Burton Flat 26-28 Fed State Com 621H Well (API No. 30-015-pending), SHL: Unit C, 802' FNL, 2,086' FWL, Section 26, T20S-R28E, NMPM; BHL: Unit D, 875' FNL, 20' FWL Section 28, T20S-R28E, NMPM, laydown, standard location |
| Horizontal Well First and Last Take Points                                                            | Burton Flat 26-28 Fed State Com 621H Well: FTP 875' FNL, 2,553' FWL, Section 26; LTP 875' FNL, 100' FWL, Section 28                                                                                                        |
| Completion Target (Formation, TVD and MD)                                                             | Burton Flat 26-28 Fed State Com 621H Well: TVD approx. 9,071', TMD approx. 21,571'; Wolfcamp Formation, See Exhibit B-2                                                                                                    |
| AFE Capex and Operating Costs                                                                         |                                                                                                                                                                                                                            |
| Drilling Supervision/Month \$                                                                         | \$8,000, Exhibit A                                                                                                                                                                                                         |
| Production Supervision/Month \$                                                                       | \$800, Exhibit A                                                                                                                                                                                                           |
| Justification for Supervision Costs                                                                   | Exhibit A                                                                                                                                                                                                                  |
| Requested Risk Charge                                                                                 | 200%, Exhibit A                                                                                                                                                                                                            |
| Notice of Hearing                                                                                     | 20070, EARINGET                                                                                                                                                                                                            |
| Proposed Notice of Hearing                                                                            | Exhibit C, C-1                                                                                                                                                                                                             |
| Proof of Mailed Notice of Hearing (20 days before hearing                                             | Exhibit C-2                                                                                                                                                                                                                |
| Proof of Published Notice of Hearing (10 days before hearing                                          |                                                                                                                                                                                                                            |
| Ownership Determination                                                                               |                                                                                                                                                                                                                            |
| Land Ownership Schematic of the Spacing Unit                                                          | Exhibit A-2                                                                                                                                                                                                                |
| Tract List (including lease numbers and owners)                                                       | Exhibit A-2                                                                                                                                                                                                                |
| Pooled Parties (including ownership type)                                                             | Exhibit A-2                                                                                                                                                                                                                |
| Unlocatable Parties to be Pooled                                                                      | Exhibit A                                                                                                                                                                                                                  |
| Ownership Depth Severance (including percentage above & below)                                        | Exhibit A-2, N/a                                                                                                                                                                                                           |
| Joinder                                                                                               |                                                                                                                                                                                                                            |
| Sample Copy of Proposal Letter                                                                        | Exhibit A-3                                                                                                                                                                                                                |
| List of Interest Owners (ie Exhibit A of JOA)                                                         | Exhibit A-2                                                                                                                                                                                                                |
| Chronology of Contact with Non-Joined Working Interes                                                 | Exhibit A-4                                                                                                                                                                                                                |
| Overhead Rates In Proposal Letter                                                                     | Exhibit A-3                                                                                                                                                                                                                |

| Name & API (if assigned), surface and bottom hole location,   |                                                                                                                                                                                                                                |  |  |  |
|---------------------------------------------------------------|--------------------------------------------------------------------------------------------------------------------------------------------------------------------------------------------------------------------------------|--|--|--|
| footages, completion target, orientation, completion status   |                                                                                                                                                                                                                                |  |  |  |
| (standard or non-standard)                                    |                                                                                                                                                                                                                                |  |  |  |
|                                                               | Burton Flat 26-28 Fed State Com 622H Well (API No. 30-015-pending), SHL: Unit F, 1,951' FNL, 2,518' FWL, Section 26, T20S-R28E, NMPM; BHL: Unit E, 1,870' FNL, 20' FWL Section 28, T20S-R28E, NMPM, laydown, standard location |  |  |  |
|                                                               | Burton Flat 26-28 Fed State Com 622H Well: FTP 1,870' FNL, 2,553' FWL, Section 26; LTP 1,870' FNL, 100' FWL, Section 28                                                                                                        |  |  |  |
|                                                               | Burton Flat 26-28 Fed State Com 622H Well: TVD approx. 9,100', TMD approx. 21,640'; Wolfcamp Formation, See Exhibit B-2                                                                                                        |  |  |  |
|                                                               |                                                                                                                                                                                                                                |  |  |  |
| AFE Capex and Operating Costs                                 |                                                                                                                                                                                                                                |  |  |  |
|                                                               | \$8,000, Exhibit A                                                                                                                                                                                                             |  |  |  |
|                                                               | \$800, Exhibit A                                                                                                                                                                                                               |  |  |  |
| '                                                             | Exhibit A                                                                                                                                                                                                                      |  |  |  |
|                                                               | 200%, Exhibit A                                                                                                                                                                                                                |  |  |  |
| Notice of Hearing                                             |                                                                                                                                                                                                                                |  |  |  |
| Proposed Notice of Hearing                                    | Exhibit C, C-1                                                                                                                                                                                                                 |  |  |  |
| Proof of Mailed Notice of Hearing (20 days before hearing)    | Exhibit C-2                                                                                                                                                                                                                    |  |  |  |
| Proof of Published Notice of Hearing (10 days before hearing) | Exhibit C-3                                                                                                                                                                                                                    |  |  |  |
| Ownership Determination                                       |                                                                                                                                                                                                                                |  |  |  |
| Land Ownership Schematic of the Spacing Unit                  | Exhibit A-2                                                                                                                                                                                                                    |  |  |  |
| Tract List (including lease numbers and owners)               | Exhibit A-2                                                                                                                                                                                                                    |  |  |  |
| Pooled Parties (including ownership type)                     | Exhibit A-2                                                                                                                                                                                                                    |  |  |  |
| Unlocatable Parties to be Pooled                              | Exhibit A                                                                                                                                                                                                                      |  |  |  |
| Ownership Depth Severance (including percentage above &       | Fullilia A 2 Alfa                                                                                                                                                                                                              |  |  |  |
| below) Joinder                                                | Exhibit A-2, N/a                                                                                                                                                                                                               |  |  |  |
|                                                               | Exhibit A-3                                                                                                                                                                                                                    |  |  |  |
|                                                               | Exhibit A-2                                                                                                                                                                                                                    |  |  |  |
|                                                               | Exhibit A-4                                                                                                                                                                                                                    |  |  |  |
|                                                               | Exhibit A-3                                                                                                                                                                                                                    |  |  |  |
| ·                                                             | Exhibit A-3                                                                                                                                                                                                                    |  |  |  |
| ·                                                             | Exhibit A-3                                                                                                                                                                                                                    |  |  |  |
| ·                                                             | Exhibit A-3                                                                                                                                                                                                                    |  |  |  |