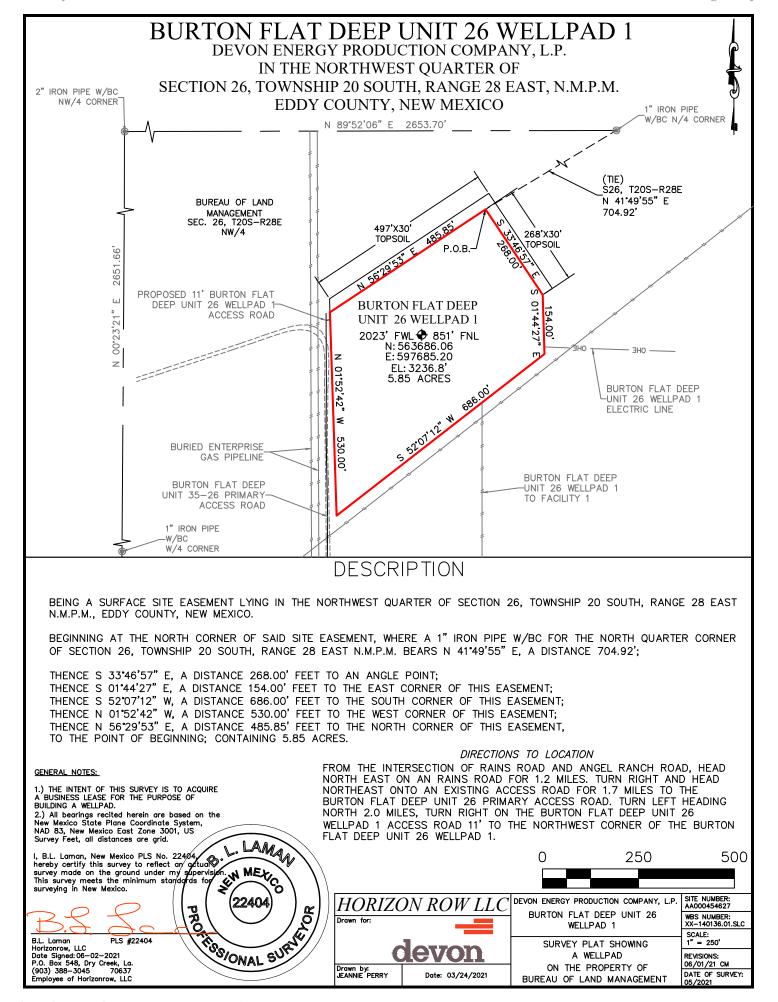

| Name & API (if assigned), surface and bottom hole location, |                                                                                                                                                                                                                              |  |  |  |  |  |
|-------------------------------------------------------------|------------------------------------------------------------------------------------------------------------------------------------------------------------------------------------------------------------------------------|--|--|--|--|--|
| footages, completion target, orientation, completion status |                                                                                                                                                                                                                              |  |  |  |  |  |
| (standard or non-standard)                                  |                                                                                                                                                                                                                              |  |  |  |  |  |
| Well #1                                                     | Burton Flat 26-28 Fed State Com 331H Well (API No. 30-015-pending), SHL: Unit C, 785' FNL, 2,111' FWL, Section 26, T20S-R28E, NMPM; BHL: Unit D, 440' FNL, 20' FWL Section 28, T20S-R28E, NMPM, laydown, standard location   |  |  |  |  |  |
| Well #2                                                     | Burton Flat 26-28 Fed State Com 332H Well (API No. 30-015-pending), SHL: Unit C, 818' FNL, 2,061' FWL, Section 26, T20S-R28E, NMPM; BHL: Unit D, 1,310' FNL, 20' FWL Section 28, T20S-R28E, NMPM, laydown, standard location |  |  |  |  |  |
| Well #3                                                     | Burton Flat 26-28 Fed State Com 333H Well (API No. 30-015-pending), SHL: Unit F, 1,981' FNL, 2,518' FWL, Section 26, T20S-R28E, NMPM; BHL: Unit E, 2,200' FNL, 20' FWL Section 28, T20S-R28E, NMPM, laydown, standard        |  |  |  |  |  |
| Well #1 Horizontal Well First and Last Take Points          | Burton Flat 26-28 Fed State Com 331H Well: FTP 440' FNL, 2,553' FWL, Section 26; LTP 440' FNL, 100' FWL, Section 28                                                                                                          |  |  |  |  |  |
| Well #2 Horizontal Well First and Last Take Points          | Burton Flat 26-28 Fed State Com 332H Well: FTP 1,310 FNL, 2,553' FWL, Section 26; LTP 1,310' FNL, 100' FWL, Section 28                                                                                                       |  |  |  |  |  |
| Well #3 Horizontal Well First and Last Take Points          | Burton Flat 26-28 Fed State Com 333H Well: FTP 2,200' FNL, 2,552' FWL, Section 26; LTP 2,200' FNL, 100' FWL, Section 28                                                                                                      |  |  |  |  |  |
| Well #1 Completion Target (Formation, TVD and MD)           | Burton Flat 26-28 Fed State Com 331H Well: TVD approx. 8,827', TMD approx. 21,327'; Bone Spring Formation, See Exhibit B-2                                                                                                   |  |  |  |  |  |
| Well #2 Completion Target (Formation, TVD and MD)           | Burton Flat 26-28 Fed State Com 332H Well: TVD approx 8,912', TMD approx. 21,412'; Bone Spring Formation, Se Exhibit B-2                                                                                                     |  |  |  |  |  |
| Well #3 Completion Target (Formation, TVD and MD)           | Burton Flat 26-28 Fed State Com 333H Well: TVD approx. 8,837', TMD approx. 21,337'; Bone Spring Formation, See Exhibit B-2                                                                                                   |  |  |  |  |  |
| AFE Capex and Operating Costs                               |                                                                                                                                                                                                                              |  |  |  |  |  |
| Drilling Supervision/Month \$                               | \$8,000, Exhibit A                                                                                                                                                                                                           |  |  |  |  |  |
| Production Supervision/Month \$                             | \$800, Exhibit A                                                                                                                                                                                                             |  |  |  |  |  |
| Justification for Supervision Costs                         | Exhibit A                                                                                                                                                                                                                    |  |  |  |  |  |
| Requested Risk Charge                                       | 200%, Exhibit A                                                                                                                                                                                                              |  |  |  |  |  |
| Notice of Hearing                                           |                                                                                                                                                                                                                              |  |  |  |  |  |
| Proposed Notice of Hearing                                  | Exhibit C, C-1                                                                                                                                                                                                               |  |  |  |  |  |
|                                                             |                                                                                                                                                                                                                              |  |  |  |  |  |
| Proof of Mailed Notice of Hearing (20 days before hearing)  | Exhibit C-2                                                                                                                                                                                                                  |  |  |  |  |  |