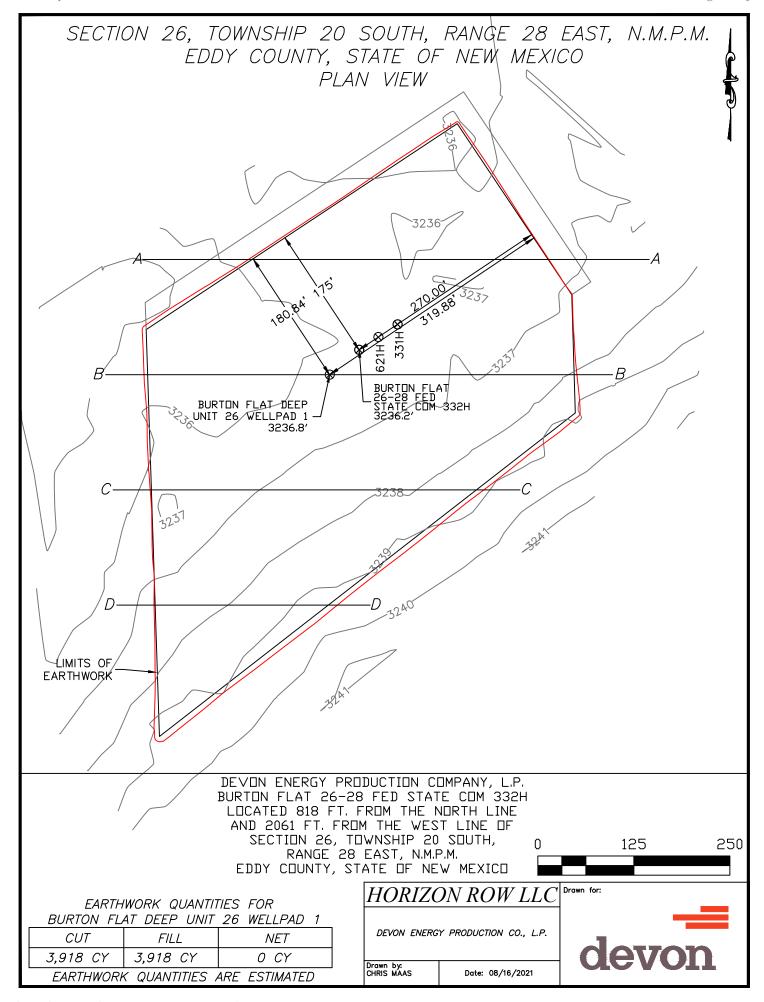

| Name & API (if assigned), surface and bottom hole location, |                                                                                                                                                                                                                              |  |  |  |  |  |
|-------------------------------------------------------------|------------------------------------------------------------------------------------------------------------------------------------------------------------------------------------------------------------------------------|--|--|--|--|--|
| footages, completion target, orientation, completion status |                                                                                                                                                                                                                              |  |  |  |  |  |
| (standard or non-standard)                                  |                                                                                                                                                                                                                              |  |  |  |  |  |
| Well #1                                                     | Burton Flat 26-28 Fed State Com 331H Well (API No. 30-015-pending), SHL: Unit C, 785' FNL, 2,111' FWL, Section 26, T20S-R28E, NMPM; BHL: Unit D, 440' FNL, 20' FWL Section 28, T20S-R28E, NMPM, laydown, standard location   |  |  |  |  |  |
| Well #2                                                     | Burton Flat 26-28 Fed State Com 332H Well (API No. 30-015-pending), SHL: Unit C, 818' FNL, 2,061' FWL, Section 26, T20S-R28E, NMPM; BHL: Unit D, 1,310' FNL, 20' FWL Section 28, T20S-R28E, NMPM, laydown, standard location |  |  |  |  |  |
| Well #3                                                     | Burton Flat 26-28 Fed State Com 333H Well (API No. 30-015-pending), SHL: Unit F, 1,981' FNL, 2,518' FWL, Section 26, T20S-R28E, NMPM; BHL: Unit E, 2,200' FNL, 20' FWL Section 28, T20S-R28E, NMPM, laydown, standard        |  |  |  |  |  |
| Well #1 Horizontal Well First and Last Take Points          | Burton Flat 26-28 Fed State Com 331H Well: FTP 440' FNL, 2,553' FWL, Section 26; LTP 440' FNL, 100' FWL, Section 28                                                                                                          |  |  |  |  |  |
| Well #2 Horizontal Well First and Last Take Points          | Burton Flat 26-28 Fed State Com 332H Well: FTP 1,310 FNL, 2,553' FWL, Section 26; LTP 1,310' FNL, 100' FWL, Section 28                                                                                                       |  |  |  |  |  |
| Well #3 Horizontal Well First and Last Take Points          | Burton Flat 26-28 Fed State Com 333H Well: FTP 2,200' FNL, 2,552' FWL, Section 26; LTP 2,200' FNL, 100' FWL, Section 28                                                                                                      |  |  |  |  |  |
| Well #1 Completion Target (Formation, TVD and MD)           | Burton Flat 26-28 Fed State Com 331H Well: TVD approx. 8,827', TMD approx. 21,327'; Bone Spring Formation, See Exhibit B-2                                                                                                   |  |  |  |  |  |
| Well #2 Completion Target (Formation, TVD and MD)           | Burton Flat 26-28 Fed State Com 332H Well: TVD approx 8,912', TMD approx. 21,412'; Bone Spring Formation, Se Exhibit B-2                                                                                                     |  |  |  |  |  |
| Well #3 Completion Target (Formation, TVD and MD)           | Burton Flat 26-28 Fed State Com 333H Well: TVD approx. 8,837', TMD approx. 21,337'; Bone Spring Formation, See Exhibit B-2                                                                                                   |  |  |  |  |  |
| AFE Capex and Operating Costs                               |                                                                                                                                                                                                                              |  |  |  |  |  |
| Drilling Supervision/Month \$                               | \$8,000, Exhibit A                                                                                                                                                                                                           |  |  |  |  |  |
| Production Supervision/Month \$                             | \$800, Exhibit A                                                                                                                                                                                                             |  |  |  |  |  |
| Justification for Supervision Costs                         | Exhibit A                                                                                                                                                                                                                    |  |  |  |  |  |
| Requested Risk Charge                                       | 200%, Exhibit A                                                                                                                                                                                                              |  |  |  |  |  |
| Notice of Hearing                                           |                                                                                                                                                                                                                              |  |  |  |  |  |
| Proposed Notice of Hearing                                  | Exhibit C, C-1                                                                                                                                                                                                               |  |  |  |  |  |
|                                                             |                                                                                                                                                                                                                              |  |  |  |  |  |
| Proof of Mailed Notice of Hearing (20 days before hearing)  | Exhibit C-2                                                                                                                                                                                                                  |  |  |  |  |  |