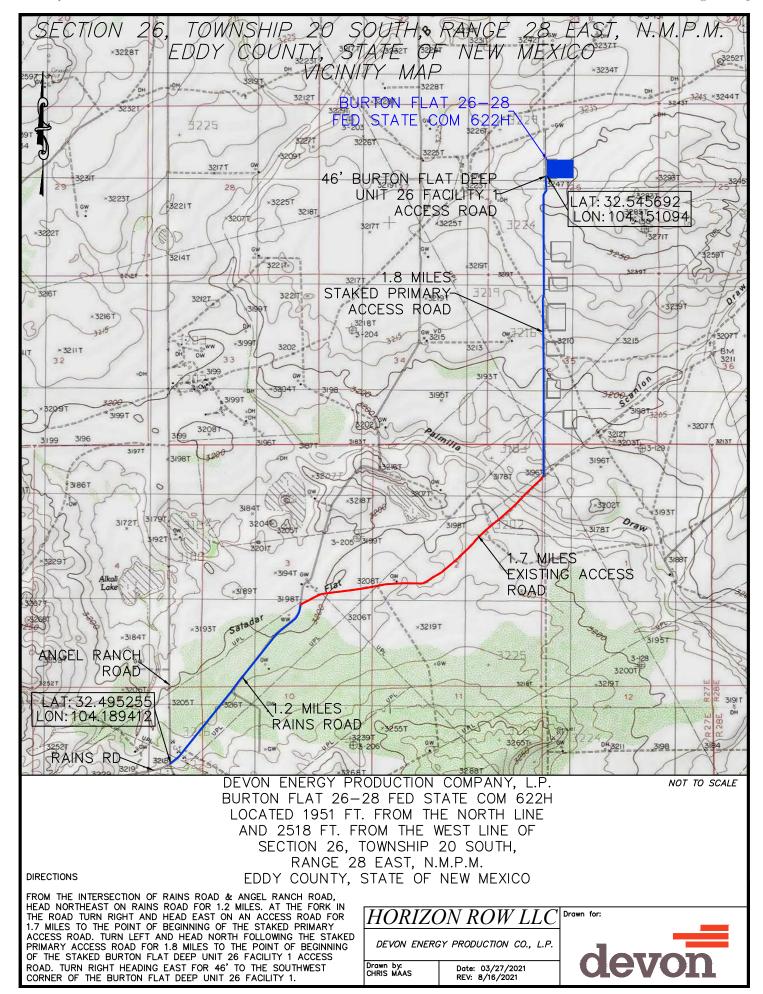

Attorneys for Devon Energy Production Company, L.P.

Application of Devon Energy Production Company, L.P. for a Horizontal Spacing Unit and Compulsory Pooling, Eddy County, New Mexico. Applicant in the above-styled cause seeks an order from the Division: (1) creating, a standard 400-acre, more or less, spacing and proration unit comprised of the S/2 NW/4 of Section 26 and the S/2 N/2 of Sections 27 and 28, Township 20 South, Range 28 East, NMPM, Eddy County, New Mexico, and (2) pooling all uncommitted mineral interests in the Wolfcamp formation, designated as a wildcat oil pool, underlying said unit. The proposed well to be dedicated to the horizontal spacing unit is the Burton Flat 26-28 Fed State Com 622H Well, an oil well, to be horizontally drilled from a surface location in the SE/4 NW/4 (Unit F) of Section 26, to a bottom hole location in the SW/4 NW/4 (Unit E) of Section 28. The well is orthodox in location and the take points and lateral comply with Statewide Rules for setbacks; also to be considered will be the cost of drilling and completing the well and the allocation of the costs thereof; actual operating costs and charges for supervision; the designation of the Applicant as Operator of the well and unit; and a 200% charge for the risk involved in drilling and completing the well. The well and lands are located approximately 1.5 miles north of Carlsbad, New Mexico.