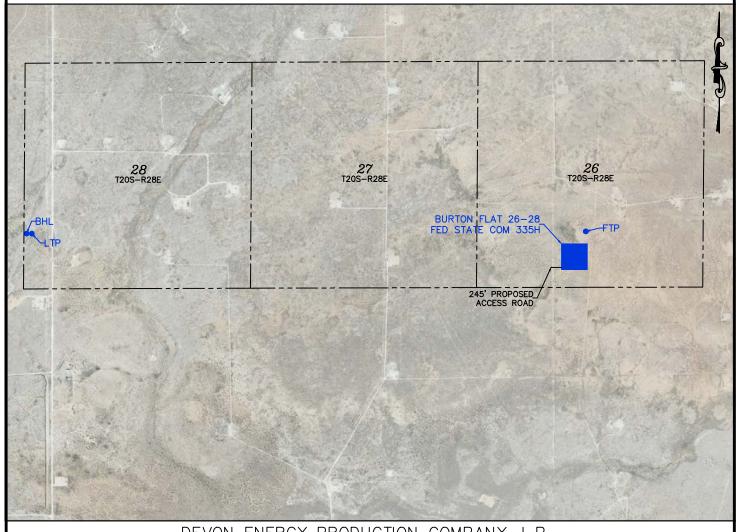

|                | L., u.s             |  |
| Ope                           | erator Nai                   | me:           |               |               |                     | Prop                                           | erty Na      | me          | :                |          |       |                  |                | Well Number         |  |
|                               |                              |               |               |               |                     |                                                |              |             |                  |          |       |                  |                | L                   |  |

KZ 06/29/2018











# SECTION 26, TOWNSHIP 20 SOUTH, RANGE 28 EAST, N.M.P.M. EDDY COUNTY, STATE OF NEW MEXICO AERIAL PHOTO



DEVON ENERGY PRODUCTION COMPANY, L.P. BURTON FLAT 26-28 FED STATE COM 335H LOCATED 836 FT. FROM THE SOUTH LINE AND 2438 FT. FROM THE WEST LINE OF SECTION 26, TOWNSHIP 20 SOUTH, RANGE 28 EAST, N.M.P.M. EDDY COUNTY, STATE OF NEW MEXICO

O 2250 4500

HORIZON ROW LLC

DEVON ENERGY PRODUCTION CO., L.P.

Drawn by:
CHRIS MAAS

Date: 08/16/2021

Drawn by:
CHRIS MAAS





# ACCESS ROAD PLAT

# LEGAL DESCRIPTION

# **FOR**

# DEVON ENERGY PRODUCTION COMPANY, L.P.

# BUREAU OF LAND MANAGEMENT

# **30' EASEMENT DESCRIPTION:**

**BEING** an easement thirty (30) feet in width lying fifteen (15) feet on the right side and fifteen (15) feet on the left side of the survey centerline described below, being out of Lot 5 and Lot 4 of Section 1, Township 21 South, Range 27 East, N.M.P.M., Eddy County, New Me