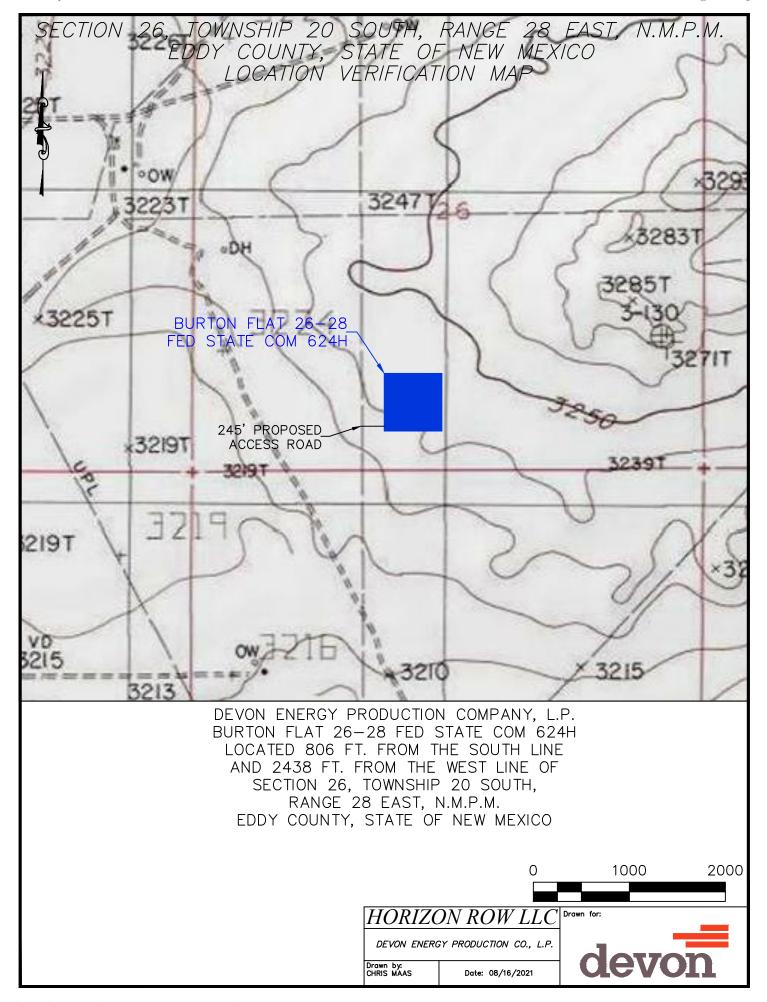

|               |              |         |              |         |                         |           |                     |              |                  |                |                     |
| Ope                                                 | rator Nai              | me:           |              |         |              | Prop    | erty Nan                | ne:       |                     |              |                  |                | Well Number         |
|                                                     |                        |               |              |         |              |         |                         |           |                     |              |                  |                | W7.06/20/2018       |

KZ 06/29/2018











# SECTION 26, TOWNSHIP 20 SOUTH, RANGE 28 EAST, N.M.P.M. EDDY COUNTY, STATE OF NEW MEXICO AERIAL PHOTO



DEVON ENERGY PRODUCTION COMPANY, L.P. BURTON FLAT 26-28 FED STATE COM 624H LOCATED 806 FT. FROM THE SOUTH LINE AND 2438 FT. FROM THE WEST LINE OF SECTION 26, TOWNSHIP 20 SOUTH, RANGE 28 EAST, N.M.P.M. EDDY COUNTY, STATE OF NEW MEXICO

O 2250 4500

HORIZON ROW LLC

DEVON ENERGY PRODUCTION CO., L.P.

Drawn by:
CHRIS MAAS

Date: 08/16/2021

CHRIS MAAS





# SECTION 1, T21S-R27E, N.M.P.M., EDDY COUNTY, NEW MEXICO

# ACCESS ROAD PLAT

# LEGAL DESCRIPTION

# **FOR**

# DEVON ENERGY PRODUCTION COMPANY, L.P.

# BUREAU OF LAND MANAGEMENT

# **30' EASEMENT DESCRIPTION:**

**BEING** an easement thirty (30) feet in width lying fifteen (15) feet on the right side and fifteen (15) feet on the lef