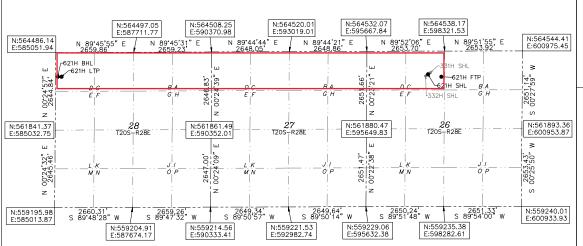

| Name & API (if assigned), surface and bottom hole location, |                                                                                                                                                                                                                              |  |  |  |  |  |
|-------------------------------------------------------------|------------------------------------------------------------------------------------------------------------------------------------------------------------------------------------------------------------------------------|--|--|--|--|--|
| footages, completion target, orientation, completion status |                                                                                                                                                                                                                              |  |  |  |  |  |
| (standard or non-standard)                                  |                                                                                                                                                                                                                              |  |  |  |  |  |
| Well #1                                                     | Burton Flat 26-28 Fed State Com 331H Well (API No. 30-015-pending), SHL: Unit C, 785' FNL, 2,111' FWL, Section 26, T20S-R28E, NMPM; BHL: Unit D, 440' FNL, 20' FWL Section 28, T20S-R28E, NMPM, laydown, standard location   |  |  |  |  |  |
| Well #2                                                     | Burton Flat 26-28 Fed State Com 332H Well (API No. 30-015-pending), SHL: Unit C, 818' FNL, 2,061' FWL, Section 26, T20S-R28E, NMPM; BHL: Unit D, 1,310' FNL, 20' FWL Section 28, T20S-R28E, NMPM, laydown, standard location |  |  |  |  |  |
| Well #3                                                     | Burton Flat 26-28 Fed State Com 333H Well (API No. 30-015-pending), SHL: Unit F, 1,981' FNL, 2,518' FWL, Section 26, T20S-R28E, NMPM; BHL: Unit E, 2,200' FNL, 20' FWL Section 28, T20S-R28E, NMPM, laydown, standard        |  |  |  |  |  |
| Well #1 Horizontal Well First and Last Take Points          | Burton Flat 26-28 Fed State Com 331H Well: FTP 440' FNL, 2,553' FWL, Section 26; LTP 440' FNL, 100' FWL, Section 28                                                                                                          |  |  |  |  |  |
| Well #2 Horizontal Well First and Last Take Points          | Burton Flat 26-28 Fed State Com 332H Well: FTP 1,310 FNL, 2,553' FWL, Section 26; LTP 1,310' FNL, 100' FWL, Section 28                                                                                                       |  |  |  |  |  |
| Well #3 Horizontal Well First and Last Take Points          | Burton Flat 26-28 Fed State Com 333H Well: FTP 2,200' FNL, 2,552' FWL, Section 26; LTP 2,200' FNL, 100' FWL, Section 28                                                                                                      |  |  |  |  |  |
| Well #1 Completion Target (Formation, TVD and MD)           | Burton Flat 26-28 Fed State Com 331H Well: TVD approx. 8,827', TMD approx. 21,327'; Bone Spring Formation, See Exhibit B-2                                                                                                   |  |  |  |  |  |
| Well #2 Completion Target (Formation, TVD and MD)           | Burton Flat 26-28 Fed State Com 332H Well: TVD approx 8,912', TMD approx. 21,412'; Bone Spring Formation, Se Exhibit B-2                                                                                                     |  |  |  |  |  |
| Well #3 Completion Target (Formation, TVD and MD)           | Burton Flat 26-28 Fed State Com 333H Well: TVD approx. 8,837', TMD approx. 21,337'; Bone Spring Formation, See Exhibit B-2                                                                                                   |  |  |  |  |  |
| AFE Capex and Operating Costs                               |                                                                                                                                                                                                                              |  |  |  |  |  |
| Drilling Supervision/Month \$                               | \$8,000, Exhibit A                                                                                                                                                                                                           |  |  |  |  |  |
| Production Supervision/Month \$                             | \$800, Exhibit A                                                                                                                                                                                                             |  |  |  |  |  |
| Justification for Supervision Costs                         | Exhibit A                                                                                                                                                                                                                    |  |  |  |  |  |
| Requested Risk Charge                                       | 200%, Exhibit A                                                                                                                                                                                                              |  |  |  |  |  |
| Notice of Hearing                                           |                                                                                                                                                                                                                              |  |  |  |  |  |
| Proposed Notice of Hearing                                  | Exhibit C, C-1                                                                                                                                                                                                               |  |  |  |  |  |
|                                                             |                                                                                                                                                                                                                              |  |  |  |  |  |
| Proof of Mailed Notice of Hearing (20 days before hearing)  | Exhibit C-2                                                                                                                                                                                                                  |  |  |  |  |  |