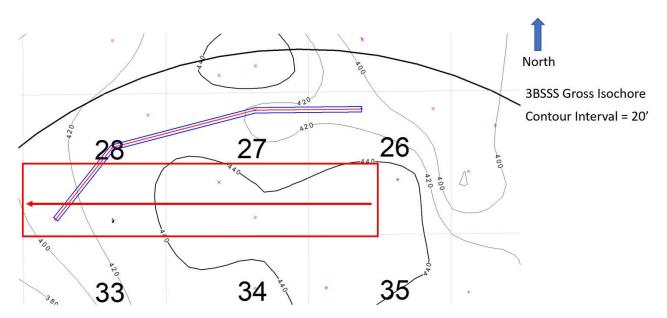

| COMPULSORY POOLING APPLICAT                                    | ION CHECKLIST                                                                                                                                                                                                          |  |  |  |  |  |  |  |
|----------------------------------------------------------------|------------------------------------------------------------------------------------------------------------------------------------------------------------------------------------------------------------------------|--|--|--|--|--|--|--|
| ALL INFORMATION IN THE APPLICATION MUST BE                     | ALL INFORMATION IN THE APPLICATION MUST BE SUPPORTED BY SIGNED AFFIDAVITS                                                                                                                                              |  |  |  |  |  |  |  |
| Case: 22185 APPLICANT'S RESPONSE                               |                                                                                                                                                                                                                        |  |  |  |  |  |  |  |
| Date                                                           | October 5, 2021                                                                                                                                                                                                        |  |  |  |  |  |  |  |
| Applicant                                                      | Devon Energy Production Company, L.P.                                                                                                                                                                                  |  |  |  |  |  |  |  |
| Designated Operator & OGRID (affiliation if applicable)        | 6137                                                                                                                                                                                                                   |  |  |  |  |  |  |  |
| Applicant's Counsel:                                           | Darin C. Savage - Abadie & Schill, PC                                                                                                                                                                                  |  |  |  |  |  |  |  |
| Case Title:                                                    | Application of Devon Energy Production Company, L.P., for a Horizontal Spacing Unit and Compulsary Pooling, Eddy County, New Mexico                                                                                    |  |  |  |  |  |  |  |
| Entries of Appearance/Intervenors:                             | Sabinal Energy Operating, LLC and ConocoPhillips                                                                                                                                                                       |  |  |  |  |  |  |  |
| Well Family                                                    | Burton Flats                                                                                                                                                                                                           |  |  |  |  |  |  |  |
| Formation/Pool                                                 |                                                                                                                                                                                                                        |  |  |  |  |  |  |  |
| Formation Name(s) or Vertical Extent:                          | Bone Spring                                                                                                                                                                                                            |  |  |  |  |  |  |  |
| Primary Product (Oil or Gas):                                  | Oil                                                                                                                                                                                                                    |  |  |  |  |  |  |  |
| Pooling this vertical extent:                                  | Exhibit B-2; 331H Well TVD approx. 8,827'; 332H Well TVD approx. 8,912'; 333H Well TVD approx. 8,837'                                                                                                                  |  |  |  |  |  |  |  |
| Pool Name and Pool Code: Avalon; Bone Spring East [Code: 3713] |                                                                                                                                                                                                                        |  |  |  |  |  |  |  |
| Well Location Setback Rules:                                   | NMAC statewide rules apply                                                                                                                                                                                             |  |  |  |  |  |  |  |
| Spacing Unit Size:                                             | 800 acres, more or less                                                                                                                                                                                                |  |  |  |  |  |  |  |
| Spacing Unit                                                   |                                                                                                                                                                                                                        |  |  |  |  |  |  |  |
| Type (Horizontal/Vertical)                                     | Horizontal                                                                                                                                                                                                             |  |  |  |  |  |  |  |
| Size (Acres)                                                   | 800 acres, more or less                                                                                                                                                                                                |  |  |  |  |  |  |  |
| Building Blocks:                                               | quarter quarter sections (40 ac tracts)                                                                                                                                                                                |  |  |  |  |  |  |  |
| Orientation:                                                   | east - west                                                                                                                                                                                                            |  |  |  |  |  |  |  |
| Description: TRS/County                                        | NW/4 of Section 26 and the N/2 of Sections 27 and 28,<br>Township 20 South, Range 28 East, NMPM, Eddy County,<br>New Mexico                                                                                            |  |  |  |  |  |  |  |
| Standard Horizontal Well Spacing Unit (Y/N), If No, describe   | Yes                                                                                                                                                                                                                    |  |  |  |  |  |  |  |
| Other Situations                                               |                                                                                                                                                                                                                        |  |  |  |  |  |  |  |
| Depth Severance: Y/N. If yes, description                      | No                                                                                                                                                                                                                     |  |  |  |  |  |  |  |
| Proximity Tracts: If yes, description                          | Yes; The Burton Flat 26-28 Fed State Com 332H Well is the proximity well that is positioned in the unit to allow for the use of proximity tracts in the SW/4 NW/4 of Section 26 and the S/2 N/2 of Sections 27 and 28. |  |  |  |  |  |  |  |
| Proximity Defining Well: if yes, description                   | Yes; Burton Flat 26-28 Fed State Com 332H Well                                                                                                                                                                         |  |  |  |  |  |  |  |
| Applicant's Ownership in Each Tract                            | See Landman Exhibit A-2                                                                                                                                                                                                |  |  |  |  |  |  |  |
| Well(s)                                                        |                                                                                                                                                                                                                        |  |  |  |  |  |  |  |