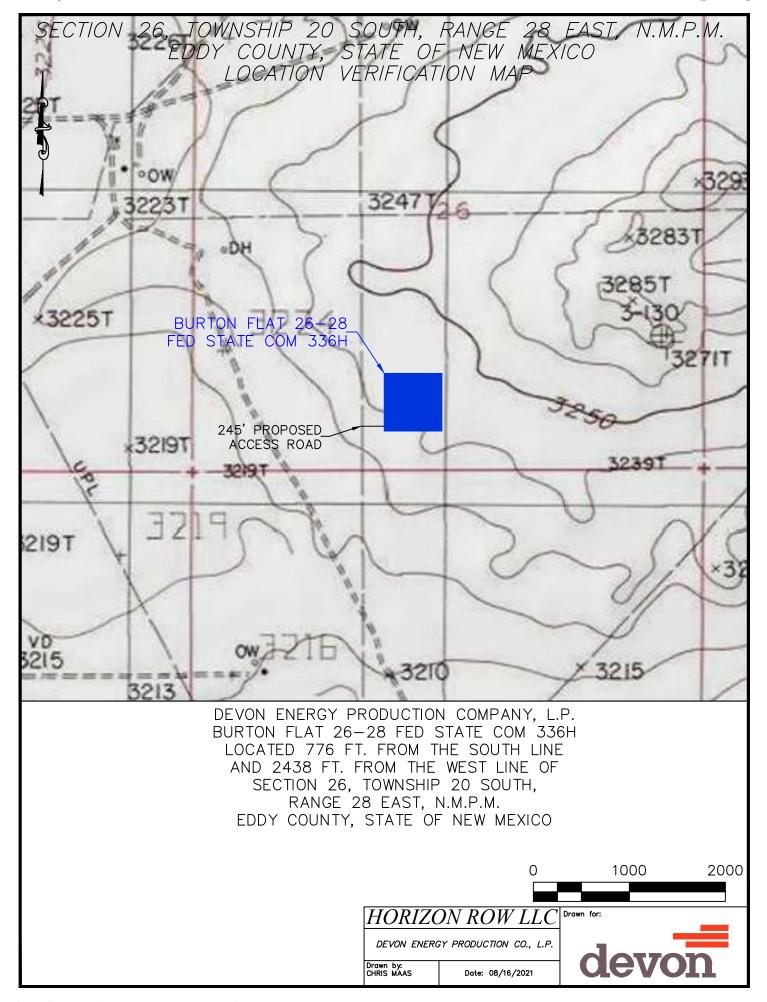

| Name & API (if assigned), surface and bottom hole location, |                                                                                                                                                                                                                              |  |  |  |  |  |
|-------------------------------------------------------------|------------------------------------------------------------------------------------------------------------------------------------------------------------------------------------------------------------------------------|--|--|--|--|--|
| footages, completion target, orientation, completion status |                                                                                                                                                                                                                              |  |  |  |  |  |
| (standard or non-standard)                                  |                                                                                                                                                                                                                              |  |  |  |  |  |
| Well #1                                                     | Burton Flat 26-28 Fed State Com 331H Well (API No. 30-015-pending), SHL: Unit C, 785' FNL, 2,111' FWL, Section 26, T20S-R28E, NMPM; BHL: Unit D, 440' FNL, 20' FWL Section 28, T20S-R28E, NMPM, laydown, standard location   |  |  |  |  |  |
| Well #2                                                     | Burton Flat 26-28 Fed State Com 332H Well (API No. 30-015-pending), SHL: Unit C, 818' FNL, 2,061' FWL, Section 26, T20S-R28E, NMPM; BHL: Unit D, 1,310' FNL, 20' FWL Section 28, T20S-R28E, NMPM, laydown, standard location |  |  |  |  |  |
| Well #3                                                     | Burton Flat 26-28 Fed State Com 333H Well (API No. 30-015-pending), SHL: Unit F, 1,981' FNL, 2,518' FWL, Section 26, T20S-R28E, NMPM; BHL: Unit E, 2,200' FNL, 20' FWL Section 28, T20S-R28E, NMPM, laydown, standard        |  |  |  |  |  |
| Well #1 Horizontal Well First and Last Take Points          | Burton Flat 26-28 Fed State Com 331H Well: FTP 440' FNL, 2,553' FWL, Section 26; LTP 440' FNL, 100' FWL, Section 28                                                                                                          |  |  |  |  |  |
| Well #2 Horizontal Well First and Last Take Points          | Burton Flat 26-28 Fed State Com 332H Well: FTP 1,310 FNL, 2,553' FWL, Section 26; LTP 1,310' FNL, 100' FWL, Section 28                                                                                                       |  |  |  |  |  |
| Well #3 Horizontal Well First and Last Take Points          | Burton Flat 26-28 Fed State Com 333H Well: FTP 2,200' FNL, 2,552' FWL, Section 26; LTP 2,200' FNL, 100' FWL, Section 28                                                                                                      |  |  |  |  |  |
| Well #1 Completion Target (Formation, TVD and MD)           | Burton Flat 26-28 Fed State Com 331H Well: TVD approx. 8,827', TMD approx. 21,327'; Bone Spring Formation, See Exhibit B-2                                                                                                   |  |  |  |  |  |
| Well #2 Completion Target (Formation, TVD and MD)           | Burton Flat 26-28 Fed State Com 332H Well: TVD approx 8,912', TMD approx. 21,412'; Bone Spring Formation, Se Exhibit B-2                                                                                                     |  |  |  |  |  |
| Well #3 Completion Target (Formation, TVD and MD)           | Burton Flat 26-28 Fed State Com 333H Well: TVD approx. 8,837', TMD approx. 21,337'; Bone Spring Formation, See Exhibit B-2                                                                                                   |  |  |  |  |  |
| AFE Capex and Operating Costs                               |                                                                                                                                                                                                                              |  |  |  |  |  |
| Drilling Supervision/Month \$                               | \$8,000, Exhibit A                                                                                                                                                                                                           |  |  |  |  |  |
| Production Supervision/Month \$                             | \$800, Exhibit A                                                                                                                                                                                                             |  |  |  |  |  |
| Justification for Supervision Costs                         | Exhibit A                                                                                                                                                                                                                    |  |  |  |  |  |
| Requested Risk Charge                                       | 200%, Exhibit A                                                                                                                                                                                                              |  |  |  |  |  |
| Notice of Hearing                                           |                                                                                                                                                                                                                              |  |  |  |  |  |
| Proposed Notice of Hearing                                  | Exhibit C, C-1                                                                                                                                                                                                               |  |  |  |  |  |
|                                                             |                                                                                                                                                                                                                              |  |  |  |  |  |
| Proof of Mailed Notice of Hearing (20 days before hearing)  | Exhibit C-2                                                                                                                                                                                                                  |  |  |  |  |  |