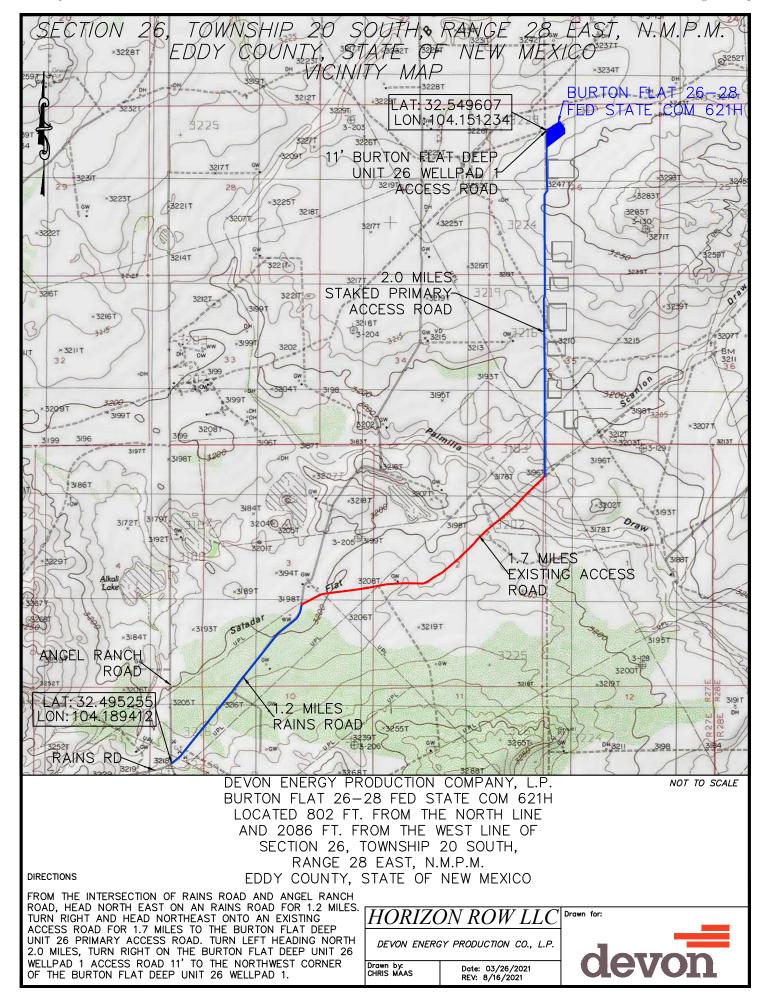

| Well(s)                                                                                               |                                                                                                                                                                                                                            |
|-------------------------------------------------------------------------------------------------------|----------------------------------------------------------------------------------------------------------------------------------------------------------------------------------------------------------------------------|
| Name & API (if assigned), surface and bottom hole location, footages, completion target, orientation, |                                                                                                                                                                                                                            |
| completion status (standard or non-standard)                                                          |                                                                                                                                                                                                                            |
| Well #1                                                                                               | Burton Flat 26-28 Fed State Com 621H Well (API No. 30-015-pending), SHL: Unit C, 802' FNL, 2,086' FWL, Section 26, T20S-R28E, NMPM; BHL: Unit D, 875' FNL, 20' FWL Section 28, T20S-R28E, NMPM, laydown, standard location |
| Horizontal Well First and Last Take Points                                                            | Burton Flat 26-28 Fed State Com 621H Well: FTP 875' FNL, 2,553' FWL, Section 26; LTP 875' FNL, 100' FWL, Section 28                                                                                                        |
| Completion Target (Formation, TVD and MD)                                                             | Burton Flat 26-28 Fed State Com 621H Well: TVD approx. 9,071', TMD approx. 21,571'; Wolfcamp Formation, See Exhibit B-2                                                                                                    |
| AFE Capex and Operating Costs                                                                         |                                                                                                                                                                                                                            |
| Drilling Supervision/Month \$                                                                         | \$8,000, Exhibit A                                                                                                                                                                                                         |
| Production Supervision/Month \$                                                                       | \$800, Exhibit A                                                                                                                                                                                                           |
| Justification for Supervision Costs                                                                   | Exhibit A                                                                                                                                                                                                                  |
| Requested Risk Charge                                                                                 | 200%, Exhibit A                                                                                                                                                                                                            |
| Notice of Hearing                                                                                     | 20070, EARINGET                                                                                                                                                                                                            |
| Proposed Notice of Hearing                                                                            | Exhibit C, C-1                                                                                                                                                                                                             |
| Proof of Mailed Notice of Hearing (20 days before hearing                                             | Exhibit C-2                                                                                                                                                                                                                |
| Proof of Published Notice of Hearing (10 days before hearing                                          |                                                                                                                                                                                                                            |
| Ownership Determination                                                                               |                                                                                                                                                                                                                            |
| Land Ownership Schematic of the Spacing Unit                                                          | Exhibit A-2                                                                                                                                                                                                                |
| Tract List (including lease numbers and owners)                                                       | Exhibit A-2                                                                                                                                                                                                                |
| Pooled Parties (including ownership type)                                                             | Exhibit A-2                                                                                                                                                                                                                |
| Unlocatable Parties to be Pooled                                                                      | Exhibit A                                                                                                                                                                                                                  |
| Ownership Depth Severance (including percentage above & below)                                        | Exhibit A-2, N/a                                                                                                                                                                                                           |
| Joinder                                                                                               |                                                                                                                                                                                                                            |
| Sample Copy of Proposal Letter                                                                        | Exhibit A-3                                                                                                                                                                                                                |
| List of Interest Owners (ie Exhibit A of JOA)                                                         | Exhibit A-2                                                                                                                                                                                                                |
| Chronology of Contact with Non-Joined Working Interes                                                 | Exhibit A-4                                                                                                                                                                                                                |
| Overhead Rates In Proposal Letter                                                                     | Exhibit A-3                                                                                                                                                                                                                |