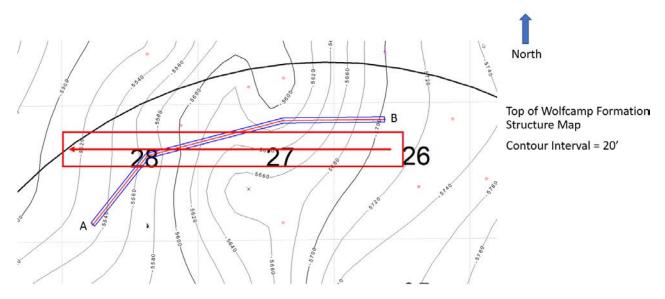

| COMPULSORY POOLING APPLICAT                                    | ION CHECKLIST                                                                                                                                                                                                          |  |  |  |  |  |  |  |
|----------------------------------------------------------------|------------------------------------------------------------------------------------------------------------------------------------------------------------------------------------------------------------------------|--|--|--|--|--|--|--|
| ALL INFORMATION IN THE APPLICATION MUST BE                     | ALL INFORMATION IN THE APPLICATION MUST BE SUPPORTED BY SIGNED AFFIDAVITS                                                                                                                                              |  |  |  |  |  |  |  |
| Case: 22185 APPLICANT'S RESPONSE                               |                                                                                                                                                                                                                        |  |  |  |  |  |  |  |
| Date                                                           | October 5, 2021                                                                                                                                                                                                        |  |  |  |  |  |  |  |
| Applicant                                                      | Devon Energy Production Company, L.P.                                                                                                                                                                                  |  |  |  |  |  |  |  |
| Designated Operator & OGRID (affiliation if applicable)        | 6137                                                                                                                                                                                                                   |  |  |  |  |  |  |  |
| Applicant's Counsel:                                           | Darin C. Savage - Abadie & Schill, PC                                                                                                                                                                                  |  |  |  |  |  |  |  |
| Case Title:                                                    | Application of Devon Energy Production Company, L.P., for a Horizontal Spacing Unit and Compulsary Pooling, Eddy County, New Mexico                                                                                    |  |  |  |  |  |  |  |
| Entries of Appearance/Intervenors:                             | Sabinal Energy Operating, LLC and ConocoPhillips                                                                                                                                                                       |  |  |  |  |  |  |  |
| Well Family                                                    | Burton Flats                                                                                                                                                                                                           |  |  |  |  |  |  |  |
| Formation/Pool                                                 |                                                                                                                                                                                                                        |  |  |  |  |  |  |  |
| Formation Name(s) or Vertical Extent:                          | Bone Spring                                                                                                                                                                                                            |  |  |  |  |  |  |  |
| Primary Product (Oil or Gas):                                  | Oil                                                                                                                                                                                                                    |  |  |  |  |  |  |  |
| Pooling this vertical extent:                                  | Exhibit B-2; 331H Well TVD approx. 8,827'; 332H Well TVD approx. 8,912'; 333H Well TVD approx. 8,837'                                                                                                                  |  |  |  |  |  |  |  |
| Pool Name and Pool Code: Avalon; Bone Spring East [Code: 3713] |                                                                                                                                                                                                                        |  |  |  |  |  |  |  |
| Well Location Setback Rules:                                   | NMAC statewide rules apply                                                                                                                                                                                             |  |  |  |  |  |  |  |
| Spacing Unit Size:                                             | 800 acres, more or less                                                                                                                                                                                                |  |  |  |  |  |  |  |
| Spacing Unit                                                   |                                                                                                                                                                                                                        |  |  |  |  |  |  |  |
| Type (Horizontal/Vertical)                                     | Horizontal                                                                                                                                                                                                             |  |  |  |  |  |  |  |
| Size (Acres)                                                   | 800 acres, more or less                                                                                                                                                                                                |  |  |  |  |  |  |  |
| Building Blocks:                                               | quarter quarter sections (40 ac tracts)                                                                                                                                                                                |  |  |  |  |  |  |  |
| Orientation:                                                   | east - west                                                                                                                                                                                                            |  |  |  |  |  |  |  |
| Description: TRS/County                                        | NW/4 of Section 26 and the N/2 of Sections 27 and 28,<br>Township 20 South, Range 28 East, NMPM, Eddy County,<br>New Mexico                                                                                            |  |  |  |  |  |  |  |
| Standard Horizontal Well Spacing Unit (Y/N), If No, describe   | Yes                                                                                                                                                                                                                    |  |  |  |  |  |  |  |
| Other Situations                                               |                                                                                                                                                                                                                        |  |  |  |  |  |  |  |
| Depth Severance: Y/N. If yes, description                      | No                                                                                                                                                                                                                     |  |  |  |  |  |  |  |
| Proximity Tracts: If yes, description                          | Yes; The Burton Flat 26-28 Fed State Com 332H Well is the proximity well that is positioned in the unit to allow for the use of proximity tracts in the SW/4 NW/4 of Section 26 and the S/2 N/2 of Sections 27 and 28. |  |  |  |  |  |  |  |
| Proximity Defining Well: if yes, description                   | Yes; Burton Flat 26-28 Fed State Com 332H Well                                                                                                                                                                         |  |  |  |  |  |  |  |
| Applicant's Ownership in Each Tract                            | See Landman Exhibit A-2                                                                                                                                                                                                |  |  |  |  |  |  |  |
| Well(s)                                                        |                                                                                                                                                                                                                        |  |  |  |  |  |  |  |

| Ownership Determination                                          |                                          |  |  |  |  |
|------------------------------------------------------------------|------------------------------------------|--|--|--|--|
| Land Ownership Schematic of the Spacing Unit                     | Exhibit A-2                              |  |  |  |  |
| Tract List (including lease numbers and owners)                  | Exhibit A-2                              |  |  |  |  |
| Pooled Parties (including ownership type)                        | Exhibit A-2                              |  |  |  |  |
| Unlocatable Parties to be Pooled                                 | Exhibit A                                |  |  |  |  |
| Ownership Depth Severance (including percentage above & below)   |                                          |  |  |  |  |
|                                                                  | Exhibit A-2, N/a                         |  |  |  |  |
| Joinder                                                          |                                          |  |  |  |  |
| Sample Copy of Proposal Letter                                   | Exhibit A-3                              |  |  |  |  |
| List of Interest Owners (ie Exhibit A of JOA)                    | Exhibit A-2                              |  |  |  |  |
| Chronology of Contact with Non-Joined Working Interests          | Exhibit A-4                              |  |  |  |  |
| Overhead Rates In Proposal Letter                                | Exhibit A-3                              |  |  |  |  |
| Cost Estimate to Drill and Complete                              | Exhibit A-3                              |  |  |  |  |
| Cost Estimate to Equip Well                                      | Exhibit A-3                              |  |  |  |  |
| Cost Estimate for Production Facilities                          | Exhibit A-3                              |  |  |  |  |
| Geology                                                          |                                          |  |  |  |  |
| Summary (including special considerations)                       | Exhibit B                                |  |  |  |  |
| Spacing Unit Schematic                                           | Exhibit B-1                              |  |  |  |  |
| Gunbarrel/Lateral Trajectory Schematic                           | Exhibit B-4                              |  |  |  |  |
| Well Orientation (with rationale)                                | Exhibit B, B-1                           |  |  |  |  |
| Target Formation                                                 | Exhibit B, B-2                           |  |  |  |  |
| HSU Cross Section                                                | Exhibit B-2, B-4, B-5                    |  |  |  |  |
| Depth Severance Discussion                                       | Exhibit B                                |  |  |  |  |
| Forms, Figures and Tables                                        |                                          |  |  |  |  |
| C-102                                                            | Exhibit A-1                              |  |  |  |  |
| Tracts                                                           | Exhibit A-1, A-2, B-1                    |  |  |  |  |
| Summary of Interests, Unit Recapitulation (Tracts)               | Exhibit A-2                              |  |  |  |  |
| General Location Map (including basin)                           | Exhibit A-2                              |  |  |  |  |
| Well Bore Location Map                                           | Exhibit B-1, B-4                         |  |  |  |  |
| Structure Contour Map - Subsea Depth                             | Exhibit B-1                              |  |  |  |  |
| Cross Section Location Map (including wells)                     | Exhibit B-2, B-5                         |  |  |  |  |
| Cross Section (including Landing Zone)                           | Exhibit B-2, B-4, B-5                    |  |  |  |  |
| Additional Information                                           |                                          |  |  |  |  |
| Special Provisions/Stipulations                                  |                                          |  |  |  |  |
| CERTIFICATION: I hereby certify that the information provided in | this checklist is complete and accurate. |  |  |  |  |
| Printed Name (Attorney or Party Representative):                 | Darin C. Savage                          |  |  |  |  |
| Signed Name (Attorney, or Party Representative):                 |                                          |  |  |  |  |
| Date: (0/5/2021                                                  |                                          |  |  |  |  |