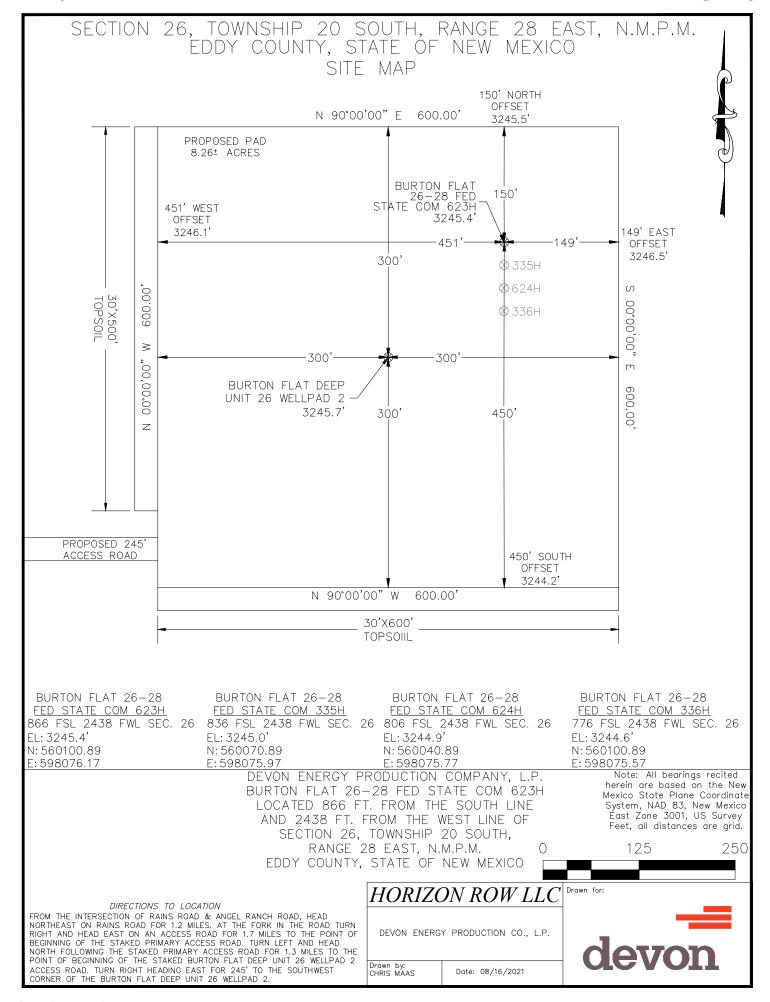

|           |                  |                   |             |                     |                |               |
| Ope                                                                 | rator Na                        | me:           | ı            |         |                          | Property Name: |               |           |                  |                   | Well Number |                     |                |               |
|                                                                     |                                 |               |              |         |                          | <u> </u>       |               |           |                  |                   |             |                     |                | V7.06/20/2010 |

KZ 06/29/2018











## SECTION 26, TOWNSHIP 20 SOUTH, RANGE 28 EAST, N.M.P.M. EDDY COUNTY, STATE OF NEW MEXICO AERIAL PHOTO



DEVON ENERGY PRODUCTION COMPANY, L.P. BURTON FLAT 26-28 FED STATE COM 623H LOCATED 866 FT. FROM THE SOUTH LINE AND 2438 FT. FROM THE WEST LINE OF SECTION 26, TOWNSHIP 20 SOUTH, RANGE 28 EAST, N.M.P.M. EDDY COUNTY, STATE OF NEW MEXICO

O 2250 4500

HORIZON ROW LLC

DEVON ENERGY PRODUCTION CO., L.P.

Drawn by:
CHRIS MAAS

Date: 08/16/2021

Date: 08/16/2021





## SECTION 1, T21S-R27E, N.M.P.M., EDDY COUNTY, NEW MEXICO

#### ACCESS ROAD PLAT

#### LEGAL DESCRIPTION

#### **FOR**

#### DEVON ENERGY PRODUCTION COMPANY, L.P.

#### BUREAU OF LAND MANAGEMENT

#### **30' EASEMENT DESCRIPTION:**

**BEING** an easement thirty (30) feet in width lying fifteen (15) feet on the right side