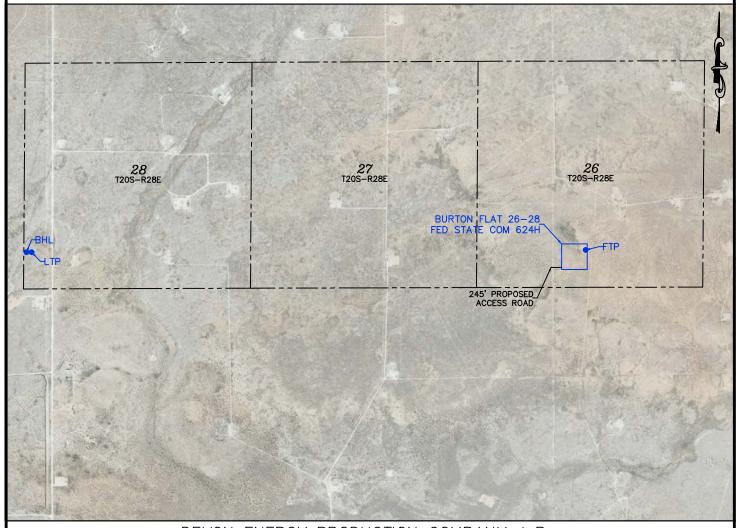

|           |                     |              |                  |                |                     |
| Ope                                                 | rator Nai              | me:           |              |         |              | Prop    | erty Nan                | ne:       |                     |              |                  |                | Well Number         |
|                                                     |                        |               |              |         |              |         |                         |           |                     |              |                  |                | W7.06/20/2018       |

KZ 06/29/2018











# SECTION 26, TOWNSHIP 20 SOUTH, RANGE 28 EAST, N.M.P.M. EDDY COUNTY, STATE OF NEW MEXICO AERIAL PHOTO



DEVON ENERGY PRODUCTION COMPANY, L.P. BURTON FLAT 26-28 FED STATE COM 624H LOCATED 806 FT. FROM THE SOUTH LINE AND 2438 FT. FROM THE WEST LINE OF SECTION 26, TOWNSHIP 20 SOUTH, RANGE 28 EAST, N.M.P.M. EDDY COUNTY, STATE OF NEW MEXICO

O 2250 4500

HORIZON ROW LLC

DEVON ENERGY PRODUCTION CO., L.P.

Drawn by:
CHRIS MAAS

Date: 08/16/2021

CHRIS MAAS





# SECTION 1, T21S-R27E, N.M.P.M., EDDY COUNTY, NEW MEXICO

# ACCESS ROAD PLAT

# LEGAL DESCRIPTION

# **FOR**

# DEVON ENERGY PRODUCTION COMPANY, L.P.

# BUREAU OF LAND MANAGEMENT

# **30' EASEMENT DESCRIPTION:**

**BEING** an easement thirty (30) feet in width lying fifteen (15) feet on the right side and fifteen (15) feet on the left side of the survey centerline described below, being out of Lot 5 and Lot 4 of Section 1, Township 21 So