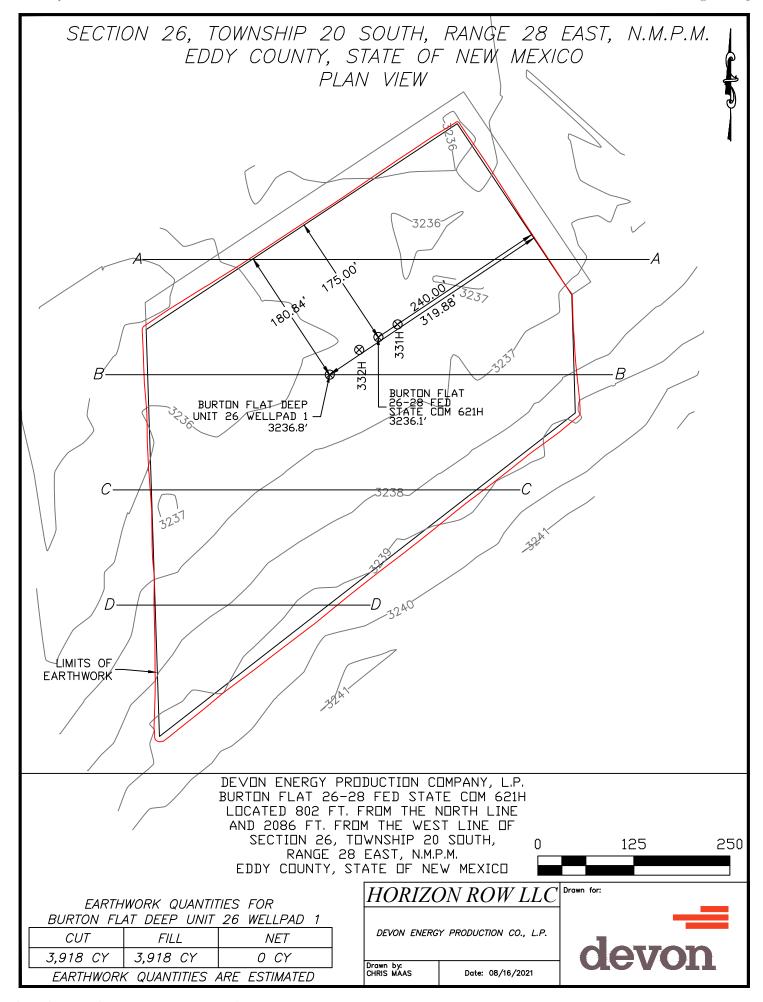

| Well(s)                                                                                               |                                                                                                                                                                                                                            |
|-------------------------------------------------------------------------------------------------------|----------------------------------------------------------------------------------------------------------------------------------------------------------------------------------------------------------------------------|
| Name & API (if assigned), surface and bottom hole location, footages, completion target, orientation, |                                                                                                                                                                                                                            |
| completion status (standard or non-standard)                                                          |                                                                                                                                                                                                                            |
| Well #1                                                                                               | Burton Flat 26-28 Fed State Com 621H Well (API No. 30-015-pending), SHL: Unit C, 802' FNL, 2,086' FWL, Section 26, T20S-R28E, NMPM; BHL: Unit D, 875' FNL, 20' FWL Section 28, T20S-R28E, NMPM, laydown, standard location |
| Horizontal Well First and Last Take Points                                                            | Burton Flat 26-28 Fed State Com 621H Well: FTP 875' FNL, 2,553' FWL, Section 26; LTP 875' FNL, 100' FWL, Section 28                                                                                                        |
| Completion Target (Formation, TVD and MD)                                                             | Burton Flat 26-28 Fed State Com 621H Well: TVD approx. 9,071', TMD approx. 21,571'; Wolfcamp Formation, See Exhibit B-2                                                                                                    |
| AFE Capex and Operating Costs                                                                         |                                                                                                                                                                                                                            |
| Drilling Supervision/Month \$                                                                         | \$8,000, Exhibit A                                                                                                                                                                                                         |
| Production Supervision/Month \$                                                                       | \$800, Exhibit A                                                                                                                                                                                                           |
| Justification for Supervision Costs                                                                   | Exhibit A                                                                                                                                                                                                                  |
| Requested Risk Charge                                                                                 | 200%, Exhibit A                                                                                                                                                                                                            |
| Notice of Hearing                                                                                     | 20070, EARINGET                                                                                                                                                                                                            |
| Proposed Notice of Hearing                                                                            | Exhibit C, C-1                                                                                                                                                                                                             |
| Proof of Mailed Notice of Hearing (20 days before hearing                                             | Exhibit C-2                                                                                                                                                                                                                |
| Proof of Published Notice of Hearing (10 days before hearing                                          |                                                                                                                                                                                                                            |
| Ownership Determination                                                                               |                                                                                                                                                                                                                            |
| Land Ownership Schematic of the Spacing Unit                                                          | Exhibit A-2                                                                                                                                                                                                                |
| Tract List (including lease numbers and owners)                                                       | Exhibit A-2                                                                                                                                                                                                                |
| Pooled Parties (including ownership type)                                                             | Exhibit A-2                                                                                                                                                                                                                |
| Unlocatable Parties to be Pooled                                                                      | Exhibit A                                                                                                                                                                                                                  |
| Ownership Depth Severance (including percentage above & below)                                        | Exhibit A-2, N/a                                                                                                                                                                                                           |
| Joinder                                                                                               |                                                                                                                                                                                                                            |
| Sample Copy of Proposal Letter                                                                        | Exhibit A-3                                                                                                                                                                                                                |
| List of Interest Owners (ie Exhibit A of JOA)                                                         | Exhibit A-2                                                                                                                                                                                                                |
| Chronology of Contact with Non-Joined Working Interes                                                 | Exhibit A-4                                                                                                                                                                                                                |
| Overhead Rates In Proposal Letter                                                                     | Exhibit A-3                                                                                                                                                                                                                |