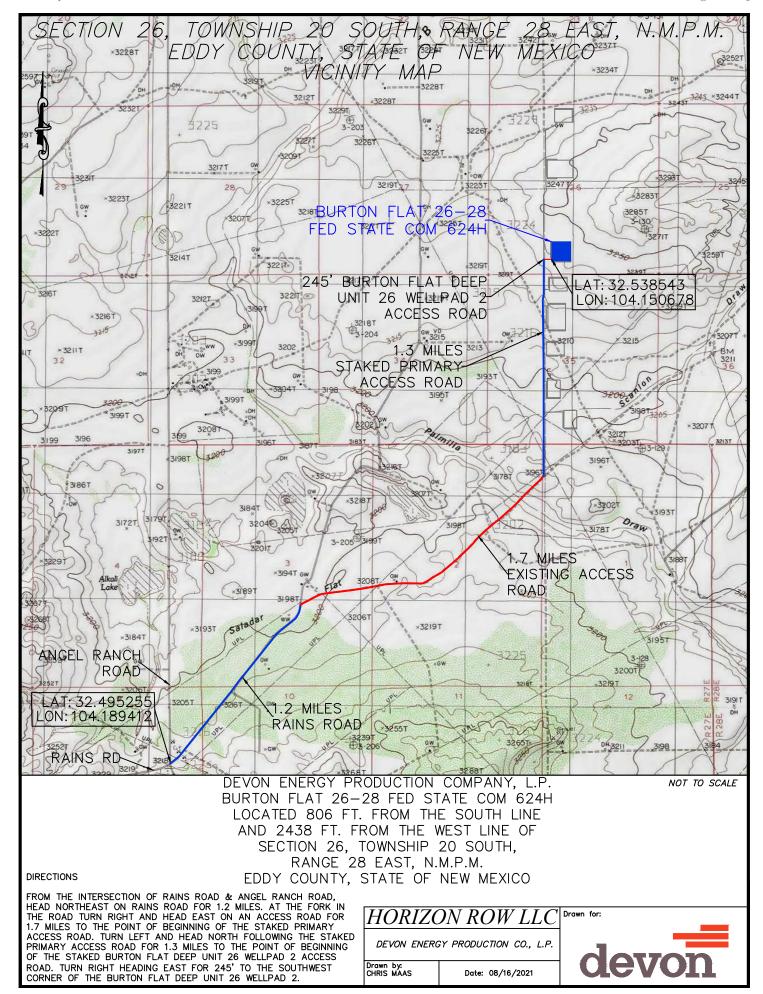

|               |              |         |              |         |                         |           |                     |              |                  |                |                     |
| Ope                                                 | rator Nai              | me:           |              |         |              | Prop    | erty Nan                | ne:       |                     |              |                  |                | Well Number         |
|                                                     |                        |               |              |         |              |         |                         |           |                     |              |                  |                | W7.06/20/2018       |

KZ 06/29/2018











# SECTION 26, TOWNSHIP 20 SOUTH, RANGE 28 EAST, N.M.P.M. EDDY COUNTY, STATE OF NEW MEXICO AERIAL PHOTO



DEVON ENERGY PRODUCTION COMPANY, L.P. BURTON FLAT 26-28 FED STATE COM 624H LOCATED 806 FT. FROM THE SOUTH LINE AND 2438 FT. FROM THE WEST LINE OF SECTION 26, TOWNSHIP 20 SOUTH, RANGE 28 EAST, N.M.P.M. EDDY COUNTY, STATE OF NEW MEXICO

O 2250 4500

HORIZON ROW LLC

DEVON ENERGY PRODUCTION CO., L.P.

Drawn by:
CHRIS MAAS

Date: 08/16/2021

CHRIS MAAS





# SECTION 1, T21S-R27E, N.M.P.M., EDDY COUNTY, NEW MEXICO

# ACCESS ROAD PLAT

# LEGAL DESCRIPTION

# **FOR**

# DEVON ENERGY PRODUCTION COMPANY, L.P.

# BUREAU OF LAND MANAGEMENT

# **30' EASEMENT DESCRIPTION:**

**BEING** an easement thirty (30) feet in width lying fifteen (15) feet on the right side and fifteen (15) feet on the l