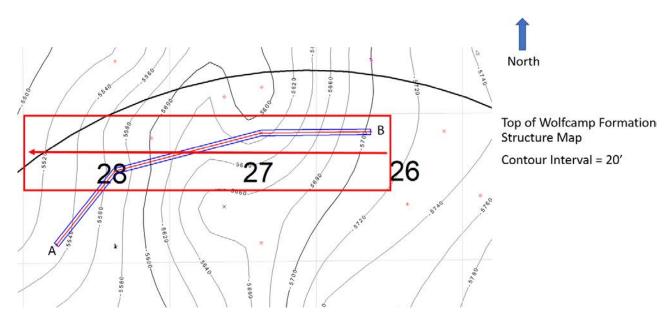

ute more or less equally to production.
- 9. The preferred well orientation in this area is East-West so that the wells run subperpendicular to the inferred orientation of the maximum horizontal stress.

- 10. The Exhibits to this Affidavit were prepared by me or compiled from Devon's company business records under my direct supervision.
- 11. The granting of this Application is in the interests of conservation, the prevention of waste and the drilling of unnecessary wells, and the protection of correlative rights.
  - 12. The foregoing is correct and complete to the best of my knowledge and belief.

[Signature page follows]

# FURTHER AFFIANT SAYETH NAUGHT

Joseph Dixon

Subscribed to and sworn before me this 30 day of September, 2021.

OTAA 2 21002896 P. 200225 S. 200225

Notary Public



**Exhibit B-1** is a structure map showing the depth (subsea) to the top of the Wolfcamp formation, a marker that defines the base of the target interval for the proposed well.



**Exhibit B-2** Cross-section A to B. Stratigraphic cross-section hung on top of Wolfcamp. Target interval indicated by well number.



**Exhibit B-3** is a gross isochore of the 3<sup>rd</sup> Bone Springs Sandstone target formation with a 20' contour interval. Map demonstrates continuity and consistent thickness of the target zone.



Exhibit B-4 is a gun barrel representation of the unit.



Exhibit B-5 is a cross section with approximate well trajectory.

### STATE OF NEW MEXICO ENERGY, MINERALS AND NATURAL RESOURCES DEPARTMENT OIL CONSERVATION DIVISION

APPLICATIONS OF DEVON ENERGY PRODUCTION COMPANY, L.P.