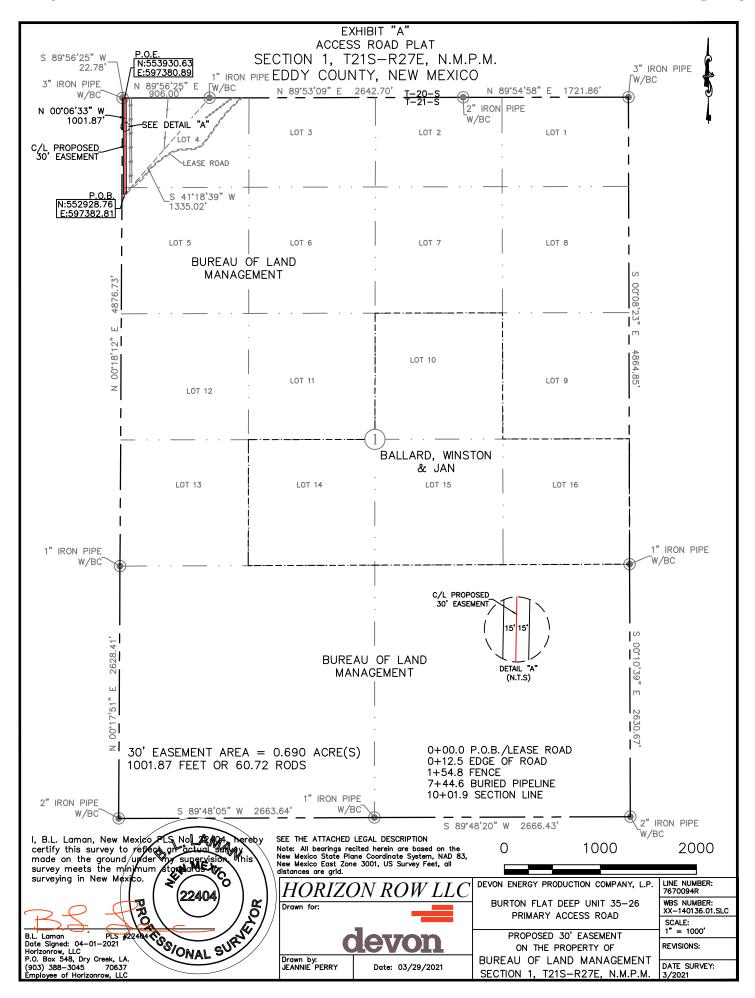

BURTON FLAT DEEP UNIT 26 FACILITY 1.

HORIZON ROW LLC

Drawn for:

Drawn by:
JEANNIE PERRY

Date: 03/24/2021

DOUBLE DOUBLE DOUBLE DATE OF SURVEY:

Drawn by:
JEANNIE PERRY

Date: 03/24/2021

Drawn by:
JEANNIE PERRY

Date: 03/24/2021

DOUBLE DATE OF SURVEY:

DATE OF SURVEY:

BUREAU OF LAND MANAGEMENT

oyee of Horizonrow, LLC









## SECTION 26, TOWNSHIP 20 SOUTH, RANGE 28 EAST, N.M.P.M. EDDY COUNTY, STATE OF NEW MEXICO AERIAL PHOTO



DEVON ENERGY PRODUCTION COMPANY, L.P. BURTON FLAT 26-28 FED STATE COM 333H LOCATED 1981 FT. FROM THE NORTH LINE AND 2518 FT. FROM THE WEST LINE OF SECTION 26, TOWNSHIP 20 SOUTH, RANGE 28 EAST, N.M.P.M. EDDY COUNTY, STATE OF NEW MEXICO

0 2250 4500

HORIZON ROW LLC

DEVON ENERGY PRODUCTION CO., L.P.

Drawn by:
CHRIS MAAS

REV: 8/16/2021

REV: 8/16/2021





## SECTION 1, T21S-R27E, N.M.P.M., EDDY COUNTY, NEW MEXICO

#### ACCESS ROAD PLAT

#### LEGAL DESCRIPTION

#### **FOR**

#### DEVON ENERGY PRODUCTION COMPANY, L.P.

#### BUREAU OF LAND MANAGEMENT

#### **30' EASEMENT DESCRIPTION:**

**BEING** an easement thirty (30) feet in width lying fifteen (15) feet on the right side and fifteen (15) feet on the left side of the survey centerline described below, being out of Lot 5 and Lot 4 of Section 1, Township 21 South, Range 27 East, N.M.P.M., Eddy County, New Mexico, and being out of a parcel of land owned by the Bureau of Land Management. Said centerline of easement being more particularly described as follows:

Commencing from a 1" iron pipe w/BC found for the south quarter corner of Section 35, Township 20 South, Range 28 East, N.M.P.M., Edd