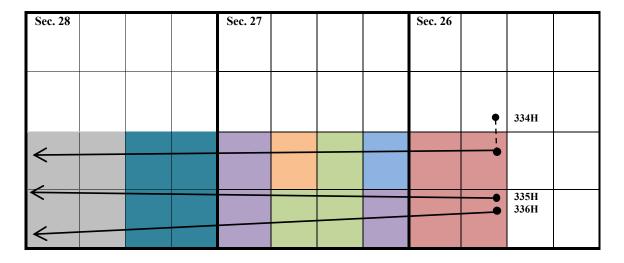

exico.

B.L. Laman PLS 22404
Date Signed: 04/01/2021

Date Signed: 04/01/2021 Horizon Row, LLC











0+00 1+00 2+00 3+00 4+00 5+00 6+00 7+00





DEVON ENERGY PRODUCTION COMPANY, L.P. BURTON FLAT 26-28 FED STATE COM 336H LOCATED 776 FT. FROM THE SOUTH LINE AND 2438 FT. FROM THE WEST LINE OF SECTION 26, TOWNSHIP 20 SOUTH, RANGE 28 EAST, N.M.P.M. EDDY COUNTY, STATE OF NEW MEXICO

SCALE 1" = 100' HORIZONTAL SCALE 1" = 10' VERTICAL

EARTHWORK QUANTITIES FOR BURTON FLAT DEEP UNIT 26 WELLPAD 2

CUT FILL NET

12,556 CY 12,556 CY 0 CY

EARTHWORK QUANTITIES ARE ESTIMATED

# HORIZON ROW LLC

DEVON ENERGY PRODUCTION CO., L.P.

| Drawn by: | CHRIS MAAS | Date: 08/16/2021



Exhibit "A-2"

SW/4 of Section 26, S/2 of Sections 27 & 28, T-20-S, R-28-E, Eddy County, New Mexico, Bone Spring Formation



Tract 1: USA NMNM-108513 (160 acres)



Tract 2: USA NMNM-0366691 (40 acres)



Tract 3: USA NMNM-0560294 (120 acres)



Tract 4: USA NMNM-0428854 (120 acres)



Tract 5: USA NMNM-018219 (40 acres)



Tract 6: ST NM L0-6322 (160 acres)



Tract 7: ST NM VB-5931 (160 acres)



**Burton Flat 26-28 Fed State Com 334H** 

SHL: Sec. 26-20S-28E 2,011' FNL & 2,518' FWL BHL: Sec. 28-20S-28E 2,200' FSL & 20' FWL

**Burton Flat 26-28 Fed State Com 335H** 

SHL: Sec. 26-20S-28E 836' FSL & 2,438' FWL BHL: Sec. 28-20S-28E 1,310' FSL & 20' FWL

**Burton Flat 26-28 Fed State Com 336H** 

SHL: Sec. 26-20S-28E 776' FSL & 2,438' FWL BHL: Sec. 28-20S-28E 440' FSL & 20' FWL



# Exhibit "A-2" OWNERSHIP BREAKDOWN – Bone Spring formation SW/4 of Section 26; S/2 of Section 27; S/2 of Section 28, Township 20 So