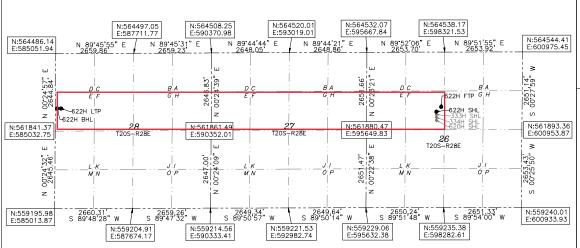

| Name & API (if assigned), surface and bottom hole location, |                                                                                                                                                                                                                              |  |  |  |  |  |
|-------------------------------------------------------------|------------------------------------------------------------------------------------------------------------------------------------------------------------------------------------------------------------------------------|--|--|--|--|--|
| footages, completion target, orientation, completion status |                                                                                                                                                                                                                              |  |  |  |  |  |
| (standard or non-standard)                                  |                                                                                                                                                                                                                              |  |  |  |  |  |
| Well #1                                                     | Burton Flat 26-28 Fed State Com 331H Well (API No. 30-015-pending), SHL: Unit C, 785' FNL, 2,111' FWL, Section 26, T20S-R28E, NMPM; BHL: Unit D, 440' FNL, 20' FWL Section 28, T20S-R28E, NMPM, laydown, standard location   |  |  |  |  |  |
| Well #2                                                     | Burton Flat 26-28 Fed State Com 332H Well (API No. 30-015-pending), SHL: Unit C, 818' FNL, 2,061' FWL, Section 26, T20S-R28E, NMPM; BHL: Unit D, 1,310' FNL, 20' FWL Section 28, T20S-R28E, NMPM, laydown, standard location |  |  |  |  |  |
| Well #3                                                     | Burton Flat 26-28 Fed State Com 333H Well (API No. 30-015-pending), SHL: Unit F, 1,981' FNL, 2,518' FWL, Section 26, T20S-R28E, NMPM; BHL: Unit E, 2,200' FNL, 20' FWL Section 28, T20S-R28E, NMPM, laydown, standard        |  |  |  |  |  |
| Well #1 Horizontal Well First and Last Take Points          | Burton Flat 26-28 Fed State Com 331H Well: FTP 440' FNL, 2,553' FWL, Section 26; LTP 440' FNL, 100' FWL, Section 28                                                                                                          |  |  |  |  |  |
| Well #2 Horizontal Well First and Last Take Points          | Burton Flat 26-28 Fed State Com 332H Well: FTP 1,310 FNL, 2,553' FWL, Section 26; LTP 1,310' FNL, 100' FWL, Section 28                                                                                                       |  |  |  |  |  |
| Well #3 Horizontal Well First and Last Take Points          | Burton Flat 26-28 Fed State Com 333H Well: FTP 2,200' FNL, 2,552' FWL, Section 26; LTP 2,200' FNL, 100' FWL, Section 28                                                                                                      |  |  |  |  |  |
| Well #1 Completion Target (Formation, TVD and MD)           | Burton Flat 26-28 Fed State Com 331H Well: TVD approx. 8,827', TMD approx. 21,327'; Bone Spring Formation, See Exhibit B-2                                                                                                   |  |  |  |  |  |
| Well #2 Completion Target (Formation, TVD and MD)           | Burton Flat 26-28 Fed State Com 332H Well: TVD approx 8,912', TMD approx. 21,412'; Bone Spring Formation, Se Exhibit B-2                                                                                                     |  |  |  |  |  |
| Well #3 Completion Target (Formation, TVD and MD)           | Burton Flat 26-28 Fed State Com 333H Well: TVD approx. 8,837', TMD approx. 21,337'; Bone Spring Formation, See Exhibit B-2                                                                                                   |  |  |  |  |  |
| AFE Capex and Operating Costs                               |                                                                                                                                                                                                                              |  |  |  |  |  |
| Drilling Supervision/Month \$                               | \$8,000, Exhibit A                                                                                                                                                                                                           |  |  |  |  |  |
| Production Supervision/Month \$                             | \$800, Exhibit A                                                                                                                                                                                                             |  |  |  |  |  |
| Justification for Supervision Costs                         | Exhibit A                                                                                                                                                                                                                    |  |  |  |  |  |
| Requested Risk Charge                                       | 200%, Exhibit A                                                                                                                                                                                                              |  |  |  |  |  |
| Notice of Hearing                                           |                                                                                                                                                                                                                              |  |  |  |  |  |
| Proposed Notice of Hearing                                  | Exhibit C, C-1                                                                                                                                                                                                               |  |  |  |  |  |
|                                                             |                                                                                                                                                                                                                              |  |  |  |  |  |
| Proof of Mailed Notice of Hearing (20 days before hearing)  | Exhibit C-2                                                                                                                                                                                                                  |  |  |  |  |  |

| Well(s)                                                                                               |                                                                                                                                                                                                                            |
|-------------------------------------------------------------------------------------------------------|----------------------------------------------------------------------------------------------------------------------------------------------------------------------------------------------------------------------------|
| Name & API (if assigned), surface and bottom hole location, footages, completion target, orientation, |                                                                                                                                                                                                                            |
| completion status (standard or non-standard)                                                          |                                                                                                                                                                                                                            |
| Well #1                                                                                               | Burton Flat 26-28 Fed State Com 621H Well (API No. 30-015-pending), SHL: Unit C, 802' FNL, 2,086' FWL, Section 26, T20S-R28E, NMPM; BHL: Unit D, 875' FNL, 20' FWL Section 28, T20S-R28E, NMPM, laydown, standard location |
| Horizontal Well First and Last Take Points                                                            | Burton Flat 26-28 Fed State Com 621H Well: FTP 875' FNL, 2,553' FWL, Section 26; LTP 875' FNL, 100' FWL, Section 28                                                                                                        |
| Completion Target (Formation, TVD and MD)                                                             | Burton Flat 26-28 Fed State Com 621H Well: TVD approx. 9,071', TMD approx. 21,571'; Wolfcamp Formation, See Exhibit B-2                                                                                                    |
| AFE Capex and Operating Costs                                                                         |                                                                                                                                                                                                                            |
| Drilling Supervision/Month \$                                                                         | \$8,000, Exhibit A                                                                                                                                                                                                         |
| Production Supervision/Month \$                                                                       | \$800, Exhibit A                                                                                                                                                                                                           |
| Justification for Supervision Costs                                                                   | Exhibit A                                                                                                                                                                                                                  |
| Requested Risk Charge                                                                                 | 200%, Exhibit A                                                                                                                                                                                                            |
| Notice of Hearing                                                                                     | 20070, EARINGET                                                                                                                                                                                                            |
| Proposed Notice of Hearing                                                                            | Exhibit C, C-1                                                                                                                                                                                                             |
| Proof of Mailed Notice of Hearing (20 days before hearing                                             | Exhibit C-2                                                                                                                                                                                                                |
| Proof of Published Notice of Hearing (10 days before hearing                                          |                                                                                                                                                                                                                            |
| Ownership Determination                                                                               |                                                                                                                                                                                                                            |
| Land Ownership Schematic of the Spacing Unit                                                          | Exhibit A-2                                                                                                                                                                                                                |
| Tract List (including lease numbers and owners)                                                       | Exhibit A-2                                                                                                                                                                                                                |
| Pooled Parties (including ownership type)                                                             | Exhibit A-2                                                                                                                                                                                                                |
| Unlocatable Parties to be Pooled                                                                      | Exhibit A                                                                                                                                                                                                                  |
| Ownership Depth Severance (including percentage above & below)                                        | Exhibit A-2, N/a                                                                                                                                                                                                           |
| Joinder                                                                                               |                                                                                                                                                                                                                            |
| Sample Copy of Proposal Letter                                                                        | Exhibit A-3                                                                                                                                                                                                                |
| List of Interest Owners (ie Exhibit A of JOA)                                                         | Exhibit A-2                                                                                                                                                                                                                |
| Chronology of Contact with Non-Joined Working Interes                                                 | Exhibit A-4                                                                                                                                                                                                                |
| Overhead Rates In Proposal Letter                                                                     | Exhibit A-3                                                                                                                                                                                                                |

| Name & API (if assigned), surface and bottom hole location,   |                                                                                                                                                                                                                                |  |  |  |
|---------------------------------------------------------------|--------------------------------------------------------------------------------------------------------------------------------------------------------------------------------------------------------------------------------|--|--|--|
| footages, completion target, orientation, completion status   |                                                                                                                                                                                                                                |  |  |  |
| (standard or non-standard)                                    |                                                                                                                                                                                                                                |  |  |  |
|                                                               | Burton Flat 26-28 Fed State Com 622H Well (API No. 30-015-pending), SHL: Unit F, 1,951' FNL, 2,518' FWL, Section 26, T20S-R28E, NMPM; BHL: Unit E, 1,870' FNL, 20' FWL Section 28, T20S-R28E, NMPM, laydown, standard location |  |  |  |
|                                                               | Burton Flat 26-28 Fed State Com 622H Well: FTP 1,870' FNL, 2,553' FWL, Section 26; LTP 1,870' FNL, 100' FWL, Section 28                                                                                                        |  |  |  |
|                                                               | Burton Flat 26-28 Fed State Com 622H Well: TVD approx. 9,100', TMD approx. 21,640'; Wolfcamp Formation, See Exhibit B-2                                                                                                        |  |  |  |
|                                                               |                                                                                                                                                                                                                                |  |  |  |
| AFE Capex and Operating Costs                                 |                                                                                                                                                                                                                                |  |  |  |
|                                                               | \$8,000, Exhibit A                                                                                                                                                                                                             |  |  |  |
|                                                               | \$800, Exhibit A                                                                                                                                                                                                               |  |  |  |
| '                                                             | Exhibit A                                                                                                                                                                                                                      |  |  |  |
|                                                               | 200%, Exhibit A                                                                                                                                                                                                                |  |  |  |
| Notice of Hearing                                             |                                                                                                                                                                                                                                |  |  |  |
| Proposed Notice of Hearing                                    | Exhibit C, C-1                                                                                                                                                                                                                 |  |  |  |
| Proof of Mailed Notice of Hearing (20 days before hearing)    | Exhibit C-2                                                                                                                                                                                                                    |  |  |  |
| Proof of Published Notice of Hearing (10 days before hearing) | Exhibit C-3                                                                                                                                                                                                                    |  |  |  |
| Ownership Determination                                       |                                                                                                                                                                                                                                |  |  |  |
| Land Ownership Schematic of the Spacing Unit                  | Exhibit A-2                                                                                                                                                                                                                    |  |  |  |
| Tract List (including lease numbers and owners)               | Exhibit A-2                                                                                                                                                                                                                    |  |  |  |
| Pooled Parties (including ownership type)                     | Exhibit A-2                                                                                                                                                                                                                    |  |  |  |
| Unlocatable Parties to be Pooled                              | Exhibit A                                                                                                                                                                                                                      |  |  |  |
| Ownership Depth Severance (including percentage above &       | Fullilia A 2 Alfa                                                                                                                                                                                                              |  |  |  |
| below) Joinder                                                | Exhibit A-2, N/a                                                                                                                                                                                                               |  |  |  |
|                                                               | Exhibit A-3                                                                                                                                                                                                                    |  |  |  |
|                                                               | Exhibit A-2                                                                                                                                                                                                                    |  |  |  |
|                                                               | Exhibit A-4                                                                                                                                                                                                                    |  |  |  |
|                                                               | Exhibit A-3                                                                                                                                                                                                                    |  |  |  |
| ·                                                             | Exhibit A-3                                                                                                                                                                                                                    |  |  |  |
| ·                                                             | Exhibit A-3                                                                                                                                                                                                                    |  |  |  |
| ·                                                             | Exhibit A-3                                                                                                                                                                                                                    |  |  |  |