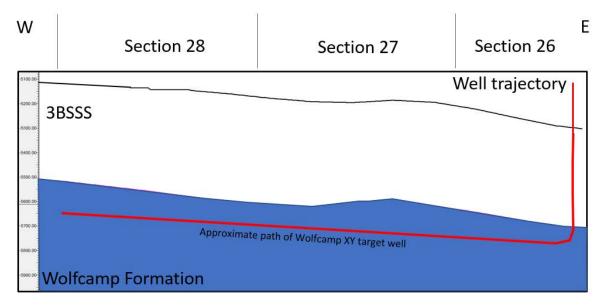

| COMPULSORY POOLING APPLICAT                                    | ION CHECKLIST                                                                                                                                                                                                          |  |  |  |  |  |  |  |
|----------------------------------------------------------------|------------------------------------------------------------------------------------------------------------------------------------------------------------------------------------------------------------------------|--|--|--|--|--|--|--|
| ALL INFORMATION IN THE APPLICATION MUST BE                     | ALL INFORMATION IN THE APPLICATION MUST BE SUPPORTED BY SIGNED AFFIDAVITS                                                                                                                                              |  |  |  |  |  |  |  |
| Case: 22185 APPLICANT'S RESPONSE                               |                                                                                                                                                                                                                        |  |  |  |  |  |  |  |
| Date                                                           | October 5, 2021                                                                                                                                                                                                        |  |  |  |  |  |  |  |
| Applicant                                                      | Devon Energy Production Company, L.P.                                                                                                                                                                                  |  |  |  |  |  |  |  |
| Designated Operator & OGRID (affiliation if applicable)        | 6137                                                                                                                                                                                                                   |  |  |  |  |  |  |  |
| Applicant's Counsel:                                           | Darin C. Savage - Abadie & Schill, PC                                                                                                                                                                                  |  |  |  |  |  |  |  |
| Case Title:                                                    | Application of Devon Energy Production Company, L.P., for a Horizontal Spacing Unit and Compulsary Pooling, Eddy County, New Mexico                                                                                    |  |  |  |  |  |  |  |
| Entries of Appearance/Intervenors:                             | Sabinal Energy Operating, LLC and ConocoPhillips                                                                                                                                                                       |  |  |  |  |  |  |  |
| Well Family                                                    | Burton Flats                                                                                                                                                                                                           |  |  |  |  |  |  |  |
| Formation/Pool                                                 |                                                                                                                                                                                                                        |  |  |  |  |  |  |  |
| Formation Name(s) or Vertical Extent:                          | Bone Spring                                                                                                                                                                                                            |  |  |  |  |  |  |  |
| Primary Product (Oil or Gas):                                  | Oil                                                                                                                                                                                                                    |  |  |  |  |  |  |  |
| Pooling this vertical extent:                                  | Exhibit B-2; 331H Well TVD approx. 8,827'; 332H Well TVD approx. 8,912'; 333H Well TVD approx. 8,837'                                                                                                                  |  |  |  |  |  |  |  |
| Pool Name and Pool Code: Avalon; Bone Spring East [Code: 3713] |                                                                                                                                                                                                                        |  |  |  |  |  |  |  |
| Well Location Setback Rules:                                   | NMAC statewide rules apply                                                                                                                                                                                             |  |  |  |  |  |  |  |
| Spacing Unit Size:                                             | 800 acres, more or less                                                                                                                                                                                                |  |  |  |  |  |  |  |
| Spacing Unit                                                   |                                                                                                                                                                                                                        |  |  |  |  |  |  |  |
| Type (Horizontal/Vertical)                                     | Horizontal                                                                                                                                                                                                             |  |  |  |  |  |  |  |
| Size (Acres)                                                   | 800 acres, more or less                                                                                                                                                                                                |  |  |  |  |  |  |  |
| Building Blocks:                                               | quarter quarter sections (40 ac tracts)                                                                                                                                                                                |  |  |  |  |  |  |  |
| Orientation:                                                   | east - west                                                                                                                                                                                                            |  |  |  |  |  |  |  |
| Description: TRS/County                                        | NW/4 of Section 26 and the N/2 of Sections 27 and 28,<br>Township 20 South, Range 28 East, NMPM, Eddy County,<br>New Mexico                                                                                            |  |  |  |  |  |  |  |
| Standard Horizontal Well Spacing Unit (Y/N), If No, describe   | Yes                                                                                                                                                                                                                    |  |  |  |  |  |  |  |
| Other Situations                                               |                                                                                                                                                                                                                        |  |  |  |  |  |  |  |
| Depth Severance: Y/N. If yes, description                      | No                                                                                                                                                                                                                     |  |  |  |  |  |  |  |
| Proximity Tracts: If yes, description                          | Yes; The Burton Flat 26-28 Fed State Com 332H Well is the proximity well that is positioned in the unit to allow for the use of proximity tracts in the SW/4 NW/4 of Section 26 and the S/2 N/2 of Sections 27 and 28. |  |  |  |  |  |  |  |
| Proximity Defining Well: if yes, description                   | Yes; Burton Flat 26-28 Fed State Com 332H Well                                                                                                                                                                         |  |  |  |  |  |  |  |
| Applicant's Ownership in Each Tract                            | See Landman Exhibit A-2                                                                                                                                                                                                |  |  |  |  |  |  |  |
| Well(s)                                                        |                                                                                                                                                                                                                        |  |  |  |  |  |  |  |

| Ownership Determination                                          |                                          |  |  |  |  |
|------------------------------------------------------------------|------------------------------------------|--|--|--|--|
| Land Ownership Schematic of the Spacing Unit                     | Exhibit A-2                              |  |  |  |  |
| Tract List (including lease numbers and owners)                  | Exhibit A-2                              |  |  |  |  |
| Pooled Parties (including ownership type)                        | Exhibit A-2                              |  |  |  |  |
| Unlocatable Parties to be Pooled                                 | Exhibit A                                |  |  |  |  |
| Ownership Depth Severance (including percentage above & below)   |                                          |  |  |  |  |
|                                                                  | Exhibit A-2, N/a                         |  |  |  |  |
| Joinder                                                          |                                          |  |  |  |  |
| Sample Copy of Proposal Letter                                   | Exhibit A-3                              |  |  |  |  |
| List of Interest Owners (ie Exhibit A of JOA)                    | Exhibit A-2                              |  |  |  |  |
| Chronology of Contact with Non-Joined Working Interests          | Exhibit A-4                              |  |  |  |  |
| Overhead Rates In Proposal Letter                                | Exhibit A-3                              |  |  |  |  |
| Cost Estimate to Drill and Complete                              | Exhibit A-3                              |  |  |  |  |
| Cost Estimate to Equip Well                                      | Exhibit A-3                              |  |  |  |  |
| Cost Estimate for Production Facilities                          | Exhibit A-3                              |  |  |  |  |
| Geology                                                          |                                          |  |  |  |  |
| Summary (including special considerations)                       | Exhibit B                                |  |  |  |  |
| Spacing Unit Schematic                                           | Exhibit B-1                              |  |  |  |  |
| Gunbarrel/Lateral Trajectory Schematic                           | Exhibit B-4                              |  |  |  |  |
| Well Orientation (with rationale)                                | Exhibit B, B-1                           |  |  |  |  |
| Target Formation                                                 | Exhibit B, B-2                           |  |  |  |  |
| HSU Cross Section                                                | Exhibit B-2, B-4, B-5                    |  |  |  |  |
| Depth Severance Discussion                                       | Exhibit B                                |  |  |  |  |
| Forms, Figures and Tables                                        |                                          |  |  |  |  |
| C-102                                                            | Exhibit A-1                              |  |  |  |  |
| Tracts                                                           | Exhibit A-1, A-2, B-1                    |  |  |  |  |
| Summary of Interests, Unit Recapitulation (Tracts)               | Exhibit A-2                              |  |  |  |  |
| General Location Map (including basin)                           | Exhibit A-2                              |  |  |  |  |
| Well Bore Location Map                                           | Exhibit B-1, B-4                         |  |  |  |  |
| Structure Contour Map - Subsea Depth                             | Exhibit B-1                              |  |  |  |  |
| Cross Section Location Map (including wells)                     | Exhibit B-2, B-5                         |  |  |  |  |
| Cross Section (including Landing Zone)                           | Exhibit B-2, B-4, B-5                    |  |  |  |  |
| Additional Information                                           |                                          |  |  |  |  |
| Special Provisions/Stipulations                                  |                                          |  |  |  |  |
| CERTIFICATION: I hereby certify that the information provided in | this checklist is complete and accurate. |  |  |  |  |
| Printed Name (Attorney or Party Representative):                 | Darin C. Savage                          |  |  |  |  |
| Signed Name (Attorney, or Party Representative):                 |                                          |  |  |  |  |
| Date: (0/5/2021                                                  |                                          |  |  |  |  |