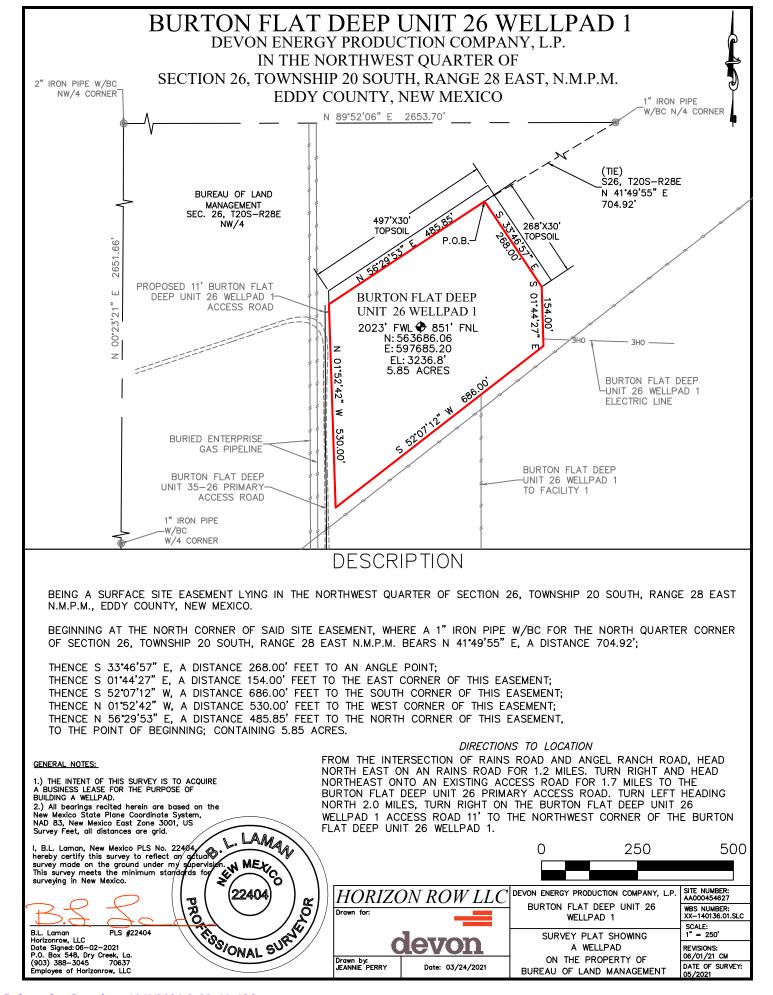

izontal |  |
|                    |                              |               |              |         |                       | Drace                  | ortu N        | ma   |                 |          |       |           |                     | Moll Nives b  |  |
| Оре                | rator Nai                    | me:           |              |         |                       | Prop                   | erty Na       | me   |                 |          |       |           |                     | Well Number   |  |
|                    |                              |               |              |         |                       | <u> </u>               |               |      |                 |          |       |           |                     | K7 06/20/201  |  |

KZ 06/29/2018











# SECTION 26, TOWNSHIP 20 SOUTH, RANGE 28 EAST, N.M.P.M. EDDY COUNTY, STATE OF NEW MEXICO AERIAL PHOTO



DEVON ENERGY PRODUCTION COMPANY, L.P. BURTON FLAT 26-28 FED STATE COM 621H LOCATED 802 FT. FROM THE NORTH LINE AND 2086 FT. FROM THE WEST LINE OF SECTION 26, TOWNSHIP 20 SOUTH, RANGE 28 EAST, N.M.P.M. EDDY COUNTY, STATE OF NEW MEXICO

0 2250 4500

HORIZON ROW LLC

DEVON ENERGY PRODUCTION CO., L.P.

Drawn by:
CHRIS MAAS

Date: 03/26/2021
REV: 8/16/2021





### SECTION 26, T20S-R28E, N.M.P.M., EDDY COUNTY, NEW MEXICO

#### ACCESS ROAD PLAT

#### LEGAL DESCRIPTION

#### **FOR**

#### DEVON ENERGY PRODUCTION COMPANY, L.P.

#### BUREAU OF LAND MANAGEMENT

#### **30' EASEMENT DESCRIPTION:**

**BEING** an easement thirty (30) feet in width lying fifteen (15) feet on the right side