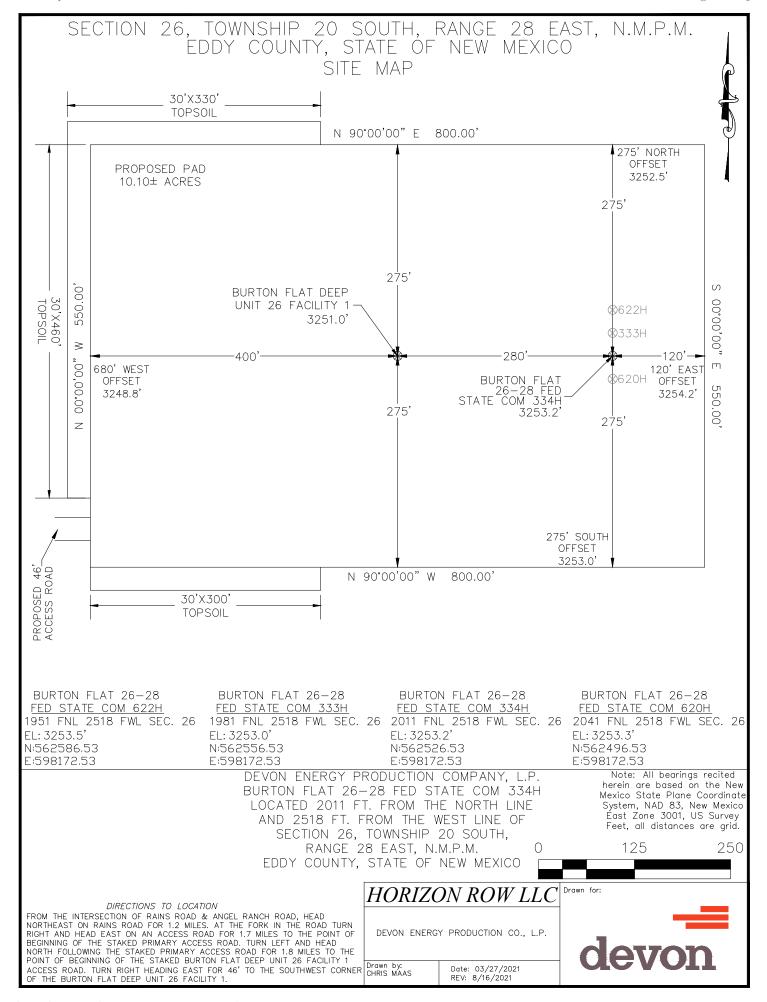

ROAD FOR 1.2 MILES. AT THE FORK IN THE ROAD TURN RIGHT AND HEAD EAST ON AN ACCESS ROAD FOR 1.7 MILES TO THE POINT OF BEGINNING OF THE STAKED PRIMARY ACCESS ROAD. TURN LEFT AND HEAD NORTH FOLLOWING THE STAKED PRIMARY ACCESS ROAD FOR 1.8 MILES TO THE POINT OF BEGINNING OF THE STAKED BURTON FLAT DEEP UNIT 26 FACILITY 1 ACCESS ROAD. TURN RIGHT HEADING EAST FOR 46' TO THE SOUTHWEST CORNER OF THE BURTON FLAT DEEP UNIT 26 FACILITY 1.

0 250 500  $HORIZON\,ROW\,LLC|$  devon energy production company, l.p. BURTON FLAT DEEP UNIT 26 WBS NUMBER: XX-140136.01.SLC FACILITY 1 SCALE: 1" = 250' SURVEY PLAT SHOWING A FACILITY REVISIONS: ON THE PROPERTY OF Drawn by: JEANNIE PERRY DATE OF SURVEY:

BUREAU OF LAND MANAGEMENT

Date: 03/24/2021

Released to Imaging: 10/6/2021 8:03:41 AM

oyee of Horizonrow, LLC









# SECTION 26, TOWNSHIP 20 SOUTH, RANGE 28 EAST, N.M.P.M. EDDY COUNTY, STATE OF NEW MEXICO AERIAL PHOTO



DEVON ENERGY PRODUCTION COMPANY, L.P. BURTON FLAT 26-28 FED STATE COM 334H LOCATED 2011 FT. FROM THE NORTH LINE AND 2518 FT. FROM THE WEST LINE OF SECTION 26, TOWNSHIP 20 SOUTH, RANGE 28 EAST, N.M.P.M. EDDY COUNTY, STATE OF NEW MEXICO

0 2250 4500

HORIZON ROW LLC

DEVON ENERGY PRODUCTION CO., L.P.

Drawn by:
CHRIS MAAS

Date: 03/28/2021
REV: 8/16/2021





# SECTION 1, T21S-R27E, N.M.P.M., EDDY COUNTY, NEW MEXICO

#### ACCESS ROAD PLAT

#### LEGAL DESCRIPTION

#### **FOR**

#### DEVON ENERGY PRODUCTION COMPANY, L.P.

#### BUREAU OF LAND MANAGEMENT

#### **30' EASEMENT DESCRIPTION:**

**BEING** an easement thirty (30) feet in width lying fifteen (15) feet on the right side and