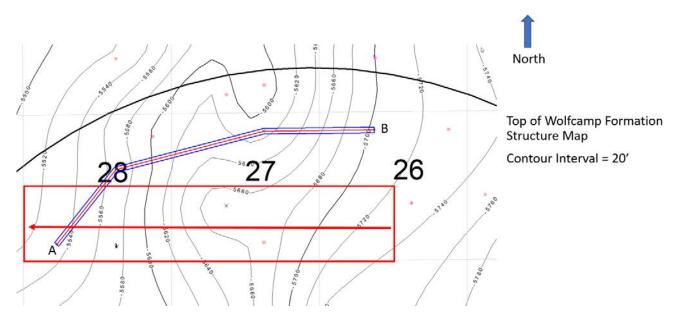

| COMPULSORY POOLING APPLICAT                                    | ION CHECKLIST                                                                                                                                                                                                          |  |  |  |  |  |  |  |
|----------------------------------------------------------------|------------------------------------------------------------------------------------------------------------------------------------------------------------------------------------------------------------------------|--|--|--|--|--|--|--|
| ALL INFORMATION IN THE APPLICATION MUST BE                     | ALL INFORMATION IN THE APPLICATION MUST BE SUPPORTED BY SIGNED AFFIDAVITS                                                                                                                                              |  |  |  |  |  |  |  |
| Case: 22185 APPLICANT'S RESPONSE                               |                                                                                                                                                                                                                        |  |  |  |  |  |  |  |
| Date                                                           | October 5, 2021                                                                                                                                                                                                        |  |  |  |  |  |  |  |
| Applicant                                                      | Devon Energy Production Company, L.P.                                                                                                                                                                                  |  |  |  |  |  |  |  |
| Designated Operator & OGRID (affiliation if applicable)        | 6137                                                                                                                                                                                                                   |  |  |  |  |  |  |  |
| Applicant's Counsel:                                           | Darin C. Savage - Abadie & Schill, PC                                                                                                                                                                                  |  |  |  |  |  |  |  |
| Case Title:                                                    | Application of Devon Energy Production Company, L.P., for a Horizontal Spacing Unit and Compulsary Pooling, Eddy County, New Mexico                                                                                    |  |  |  |  |  |  |  |
| Entries of Appearance/Intervenors:                             | Sabinal Energy Operating, LLC and ConocoPhillips                                                                                                                                                                       |  |  |  |  |  |  |  |
| Well Family                                                    | Burton Flats                                                                                                                                                                                                           |  |  |  |  |  |  |  |
| Formation/Pool                                                 |                                                                                                                                                                                                                        |  |  |  |  |  |  |  |
| Formation Name(s) or Vertical Extent:                          | Bone Spring                                                                                                                                                                                                            |  |  |  |  |  |  |  |
| Primary Product (Oil or Gas):                                  | Oil                                                                                                                                                                                                                    |  |  |  |  |  |  |  |
| Pooling this vertical extent:                                  | Exhibit B-2; 331H Well TVD approx. 8,827'; 332H Well TVD approx. 8,912'; 333H Well TVD approx. 8,837'                                                                                                                  |  |  |  |  |  |  |  |
| Pool Name and Pool Code: Avalon; Bone Spring East [Code: 3713] |                                                                                                                                                                                                                        |  |  |  |  |  |  |  |
| Well Location Setback Rules:                                   | NMAC statewide rules apply                                                                                                                                                                                             |  |  |  |  |  |  |  |
| Spacing Unit Size:                                             | 800 acres, more or less                                                                                                                                                                                                |  |  |  |  |  |  |  |
| Spacing Unit                                                   |                                                                                                                                                                                                                        |  |  |  |  |  |  |  |
| Type (Horizontal/Vertical)                                     | Horizontal                                                                                                                                                                                                             |  |  |  |  |  |  |  |
| Size (Acres)                                                   | 800 acres, more or less                                                                                                                                                                                                |  |  |  |  |  |  |  |
| Building Blocks:                                               | quarter quarter sections (40 ac tracts)                                                                                                                                                                                |  |  |  |  |  |  |  |
| Orientation:                                                   | east - west                                                                                                                                                                                                            |  |  |  |  |  |  |  |
| Description: TRS/County                                        | NW/4 of Section 26 and the N/2 of Sections 27 and 28,<br>Township 20 South, Range 28 East, NMPM, Eddy County,<br>New Mexico                                                                                            |  |  |  |  |  |  |  |
| Standard Horizontal Well Spacing Unit (Y/N), If No, describe   | Yes                                                                                                                                                                                                                    |  |  |  |  |  |  |  |
| Other Situations                                               |                                                                                                                                                                                                                        |  |  |  |  |  |  |  |
| Depth Severance: Y/N. If yes, description                      | No                                                                                                                                                                                                                     |  |  |  |  |  |  |  |
| Proximity Tracts: If yes, description                          | Yes; The Burton Flat 26-28 Fed State Com 332H Well is the proximity well that is positioned in the unit to allow for the use of proximity tracts in the SW/4 NW/4 of Section 26 and the S/2 N/2 of Sections 27 and 28. |  |  |  |  |  |  |  |
| Proximity Defining Well: if yes, description                   | Yes; Burton Flat 26-28 Fed State Com 332H Well                                                                                                                                                                         |  |  |  |  |  |  |  |
| Applicant's Ownership in Each Tract                            | See Landman Exhibit A-2                                                                                                                                                                                                |  |  |  |  |  |  |  |
| Well(s)                                                        |                                                                                                                                                                                                                        |  |  |  |  |  |  |  |