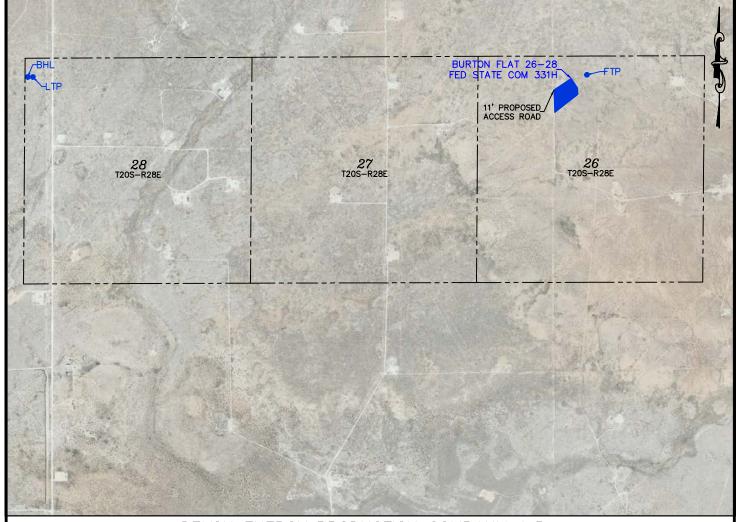

| Name & API (if assigned), surface and bottom hole location, |                                                                                                                                                                                                                              |  |  |  |  |  |
|-------------------------------------------------------------|------------------------------------------------------------------------------------------------------------------------------------------------------------------------------------------------------------------------------|--|--|--|--|--|
| footages, completion target, orientation, completion status |                                                                                                                                                                                                                              |  |  |  |  |  |
| (standard or non-standard)                                  |                                                                                                                                                                                                                              |  |  |  |  |  |
| Well #1                                                     | Burton Flat 26-28 Fed State Com 331H Well (API No. 30-015-pending), SHL: Unit C, 785' FNL, 2,111' FWL, Section 26, T20S-R28E, NMPM; BHL: Unit D, 440' FNL, 20' FWL Section 28, T20S-R28E, NMPM, laydown, standard location   |  |  |  |  |  |
| Well #2                                                     | Burton Flat 26-28 Fed State Com 332H Well (API No. 30-015-pending), SHL: Unit C, 818' FNL, 2,061' FWL, Section 26, T20S-R28E, NMPM; BHL: Unit D, 1,310' FNL, 20' FWL Section 28, T20S-R28E, NMPM, laydown, standard location |  |  |  |  |  |
| Well #3                                                     | Burton Flat 26-28 Fed State Com 333H Well (API No. 30-015-pending), SHL: Unit F, 1,981' FNL, 2,518' FWL, Section 26, T20S-R28E, NMPM; BHL: Unit E, 2,200' FNL, 20' FWL Section 28, T20S-R28E, NMPM, laydown, standard        |  |  |  |  |  |
| Well #1 Horizontal Well First and Last Take Points          | Burton Flat 26-28 Fed State Com 331H Well: FTP 440' FNL, 2,553' FWL, Section 26; LTP 440' FNL, 100' FWL, Section 28                                                                                                          |  |  |  |  |  |
| Well #2 Horizontal Well First and Last Take Points          | Burton Flat 26-28 Fed State Com 332H Well: FTP 1,310 FNL, 2,553' FWL, Section 26; LTP 1,310' FNL, 100' FWL, Section 28                                                                                                       |  |  |  |  |  |
| Well #3 Horizontal Well First and Last Take Points          | Burton Flat 26-28 Fed State Com 333H Well: FTP 2,200' FNL, 2,552' FWL, Section 26; LTP 2,200' FNL, 100' FWL, Section 28                                                                                                      |  |  |  |  |  |
| Well #1 Completion Target (Formation, TVD and MD)           | Burton Flat 26-28 Fed State Com 331H Well: TVD approx. 8,827', TMD approx. 21,327'; Bone Spring Formation, See Exhibit B-2                                                                                                   |  |  |  |  |  |
| Well #2 Completion Target (Formation, TVD and MD)           | Burton Flat 26-28 Fed State Com 332H Well: TVD approx 8,912', TMD approx. 21,412'; Bone Spring Formation, Se Exhibit B-2                                                                                                     |  |  |  |  |  |
| Well #3 Completion Target (Formation, TVD and MD)           | Burton Flat 26-28 Fed State Com 333H Well: TVD approx. 8,837', TMD approx. 21,337'; Bone Spring Formation, See Exhibit B-2                                                                                                   |  |  |  |  |  |
| AFE Capex and Operating Costs                               |                                                                                                                                                                                                                              |  |  |  |  |  |
| Drilling Supervision/Month \$                               | \$8,000, Exhibit A                                                                                                                                                                                                           |  |  |  |  |  |
| Production Supervision/Month \$                             | \$800, Exhibit A                                                                                                                                                                                                             |  |  |  |  |  |
| Justification for Supervision Costs                         | Exhibit A                                                                                                                                                                                                                    |  |  |  |  |  |
| Requested Risk Charge                                       | 200%, Exhibit A                                                                                                                                                                                                              |  |  |  |  |  |
| Notice of Hearing                                           |                                                                                                                                                                                                                              |  |  |  |  |  |
| Proposed Notice of Hearing                                  | Exhibit C, C-1                                                                                                                                                                                                               |  |  |  |  |  |
|                                                             |                                                                                                                                                                                                                              |  |  |  |  |  |
| Proof of Mailed Notice of Hearing (20 days before hearing)  | Exhibit C-2                                                                                                                                                                                                                  |  |  |  |  |  |