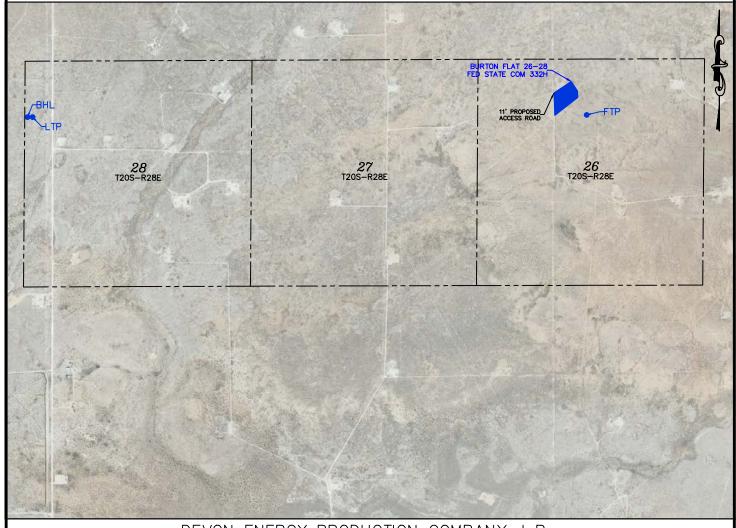

| Name & API (if assigned), surface and bottom hole location, |                                                                                                                                                                                                                              |  |  |  |  |  |
|-------------------------------------------------------------|------------------------------------------------------------------------------------------------------------------------------------------------------------------------------------------------------------------------------|--|--|--|--|--|
| footages, completion target, orientation, completion status |                                                                                                                                                                                                                              |  |  |  |  |  |
| (standard or non-standard)                                  |                                                                                                                                                                                                                              |  |  |  |  |  |
| Well #1                                                     | Burton Flat 26-28 Fed State Com 331H Well (API No. 30-015-pending), SHL: Unit C, 785' FNL, 2,111' FWL, Section 26, T20S-R28E, NMPM; BHL: Unit D, 440' FNL, 20' FWL Section 28, T20S-R28E, NMPM, laydown, standard location   |  |  |  |  |  |
| Well #2                                                     | Burton Flat 26-28 Fed State Com 332H Well (API No. 30-015-pending), SHL: Unit C, 818' FNL, 2,061' FWL, Section 26, T20S-R28E, NMPM; BHL: Unit D, 1,310' FNL, 20' FWL Section 28, T20S-R28E, NMPM, laydown, standard location |  |  |  |  |  |
| Well #3                                                     | Burton Flat 26-28 Fed State Com 333H Well (API No. 30-015-pending), SHL: Unit F, 1,981' FNL, 2,518' FWL, Section 26, T20S-R28E, NMPM; BHL: Unit E, 2,200' FNL, 20' FWL Section 28, T20S-R28E, NMPM, laydown, standard        |  |  |  |  |  |
| Well #1 Horizontal Well First and Last Take Points          | Burton Flat 26-28 Fed State Com 331H Well: FTP 440' FNL, 2,553' FWL, Section 26; LTP 440' FNL, 100' FWL, Section 28                                                                                                          |  |  |  |  |  |
| Well #2 Horizontal Well First and Last Take Points          | Burton Flat 26-28 Fed State Com 332H Well: FTP 1,310 FNL, 2,553' FWL, Section 26; LTP 1,310' FNL, 100' FWL, Section 28                                                                                                       |  |  |  |  |  |
| Well #3 Horizontal Well First and Last Take Points          | Burton Flat 26-28 Fed State Com 333H Well: FTP 2,200' FNL, 2,552' FWL, Section 26; LTP 2,200' FNL, 100' FWL, Section 28                                                                                                      |  |  |  |  |  |
| Well #1 Completion Target (Formation, TVD and MD)           | Burton Flat 26-28 Fed State Com 331H Well: TVD approx. 8,827', TMD approx. 21,327'; Bone Spring Formation, See Exhibit B-2                                                                                                   |  |  |  |  |  |
| Well #2 Completion Target (Formation, TVD and MD)           | Burton Flat 26-28 Fed State Com 332H Well: TVD approx 8,912', TMD approx. 21,412'; Bone Spring Formation, Se Exhibit B-2                                                                                                     |  |  |  |  |  |
| Well #3 Completion Target (Formation, TVD and MD)           | Burton Flat 26-28 Fed State Com 333H Well: TVD approx. 8,837', TMD approx. 21,337'; Bone Spring Formation, See Exhibit B-2                                                                                                   |  |  |  |  |  |
| AFE Capex and Operating Costs                               |                                                                                                                                                                                                                              |  |  |  |  |  |
| Drilling Supervision/Month \$                               | \$8,000, Exhibit A                                                                                                                                                                                                           |  |  |  |  |  |
| Production Supervision/Month \$                             | \$800, Exhibit A                                                                                                                                                                                                             |  |  |  |  |  |
| Justification for Supervision Costs                         | Exhibit A                                                                                                                                                                                                                    |  |  |  |  |  |
| Requested Risk Charge                                       | 200%, Exhibit A                                                                                                                                                                                                              |  |  |  |  |  |
| Notice of Hearing                                           |                                                                                                                                                                                                                              |  |  |  |  |  |
| Proposed Notice of Hearing                                  | Exhibit C, C-1                                                                                                                                                                                                               |  |  |  |  |  |
|                                                             |                                                                                                                                                                                                                              |  |  |  |  |  |
| Proof of Mailed Notice of Hearing (20 days before hearing)  | Exhibit C-2                                                                                                                                                                                                                  |  |  |  |  |  |

| Well(s)                                                                                               |                                                                                                                                                                                                                            |
|-------------------------------------------------------------------------------------------------------|----------------------------------------------------------------------------------------------------------------------------------------------------------------------------------------------------------------------------|
| Name & API (if assigned), surface and bottom hole location, footages, completion target, orientation, |                                                                                                                                                                                                                            |
| completion status (standard or non-standard)                                                          |                                                                                                                                                                                                                            |
| Well #1                                                                                               | Burton Flat 26-28 Fed State Com 621H Well (API No. 30-015-pending), SHL: Unit C, 802' FNL, 2,086' FWL, Section 26, T20S-R28E, NMPM; BHL: Unit D, 875' FNL, 20' FWL Section 28, T20S-R28E, NMPM, laydown, standard location |
| Horizontal Well First and Last Take Points                                                            | Burton Flat 26-28 Fed State Com 621H Well: FTP 875' FNL, 2,553' FWL, Section 26; LTP 875' FNL, 100' FWL, Section 28                                                                                                        |
| Completion Target (Formation, TVD and MD)                                                             | Burton Flat 26-28 Fed State Com 621H Well: TVD approx. 9,071', TMD approx. 21,571'; Wolfcamp Formation, See Exhibit B-2                                                                                                    |
| AFE Capex and Operating Costs                                                                         |                                                                                                                                                                                                                            |
| Drilling Supervision/Month \$                                                                         | \$8,000, Exhibit A                                                                                                                                                                                                         |
| Production Supervision/Month \$                                                                       | \$800, Exhibit A                                                                                                                                                                                                           |
| Justification for Supervision Costs                                                                   | Exhibit A                                                                                                                                                                                                                  |
| Requested Risk Charge                                                                                 | 200%, Exhibit A                                                                                                                                                                                                            |
| Notice of Hearing                                                                                     | 20070, EARINGET                                                                                                                                                                                                            |
| Proposed Notice of Hearing                                                                            | Exhibit C, C-1                                                                                                                                                                                                             |
| Proof of Mailed Notice of Hearing (20 days before hearing                                             | Exhibit C-2                                                                                                                                                                                                                |
| Proof of Published Notice of Hearing (10 days before hearing                                          |                                                                                                                                                                                                                            |
| Ownership Determination                                                                               |                                                                                                                                                                                                                            |
| Land Ownership Schematic of the Spacing Unit                                                          | Exhibit A-2                                                                                                                                                                                                                |
| Tract List (including lease numbers and owners)                                                       | Exhibit A-2                                                                                                                                                                                                                |
| Pooled Parties (including ownership type)                                                             | Exhibit A-2                                                                                                                                                                                                                |
| Unlocatable Parties to be Pooled                                                                      | Exhibit A                                                                                                                                                                                                                  |
| Ownership Depth Severance (including percentage above & below)                                        | Exhibit A-2, N/a                                                                                                                                                                                                           |
| Joinder                                                                                               |                                                                                                                                                                                                                            |
| Sample Copy of Proposal Letter                                                                        | Exhibit A-3                                                                                                                                                                                                                |
| List of Interest Owners (ie Exhibit A of JOA)                                                         | Exhibit A-2                                                                                                                                                                                                                |
| Chronology of Contact with Non-Joined Working Interes                                                 | Exhibit A-4                                                                                                                                                                                                                |
| Overhead Rates In Proposal Letter                                                                     | Exhibit A-3                                                                                                                                                                                                                |