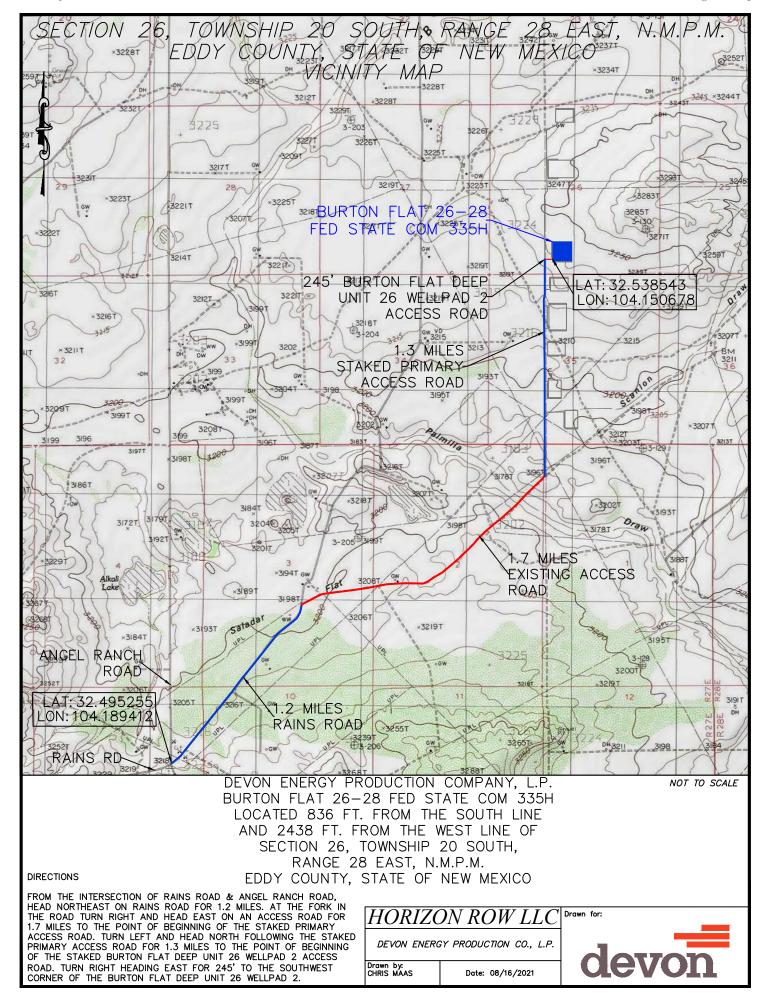

| ,            |             |                  |          |       |                  |                | L., u.s             |  |
| Ope                           | erator Nai                   | me:           |               |               |                     | Prop                                           | erty Na      | me          | :                |          |       |                  |                | Well Number         |  |
|                               |                              |               |               |               |                     |                                                |              |             |                  |          |       |                  |                | L                   |  |

KZ 06/29/2018











# SECTION 26, TOWNSHIP 20 SOUTH, RANGE 28 EAST, N.M.P.M. EDDY COUNTY, STATE OF NEW MEXICO AERIAL PHOTO



DEVON ENERGY PRODUCTION COMPANY, L.P. BURTON FLAT 26-28 FED STATE COM 335H LOCATED 836 FT. FROM THE SOUTH LINE AND 2438 FT. FROM THE WEST LINE OF SECTION 26, TOWNSHIP 20 SOUTH, RANGE 28 EAST, N.M.P.M. EDDY COUNTY, STATE OF NEW MEXICO

O 2250 4500

HORIZON ROW LLC

DEVON ENERGY PRODUCTION CO., L.P.

Drawn by:
CHRIS MAAS

Date: 08/16/2021

Drawn by:
CHRIS MAAS





# ACCESS ROAD PLAT

# LEGAL DESCRIPTION

# **FOR**

# DEVON ENERGY PRODUCTION COMPANY, L.P.

# BUREAU OF LAND MANAGEMENT

# **30' EASEMENT DESCRIPTION:**

**BEING** an easement thirty (30) feet in width lying fifteen (15) feet on the right side and fifteen (15) feet on the left side of the survey centerline described below