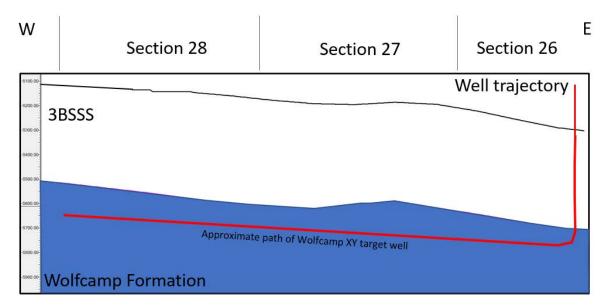

Exhibit B-1: Structure Map

Exhibit B-2: Stratigraphic Cross Section

Exhibit B-3: Gross Isochore Exhibit B-4: Gun Barrel View

Exhibit B-5: Trajectory Cross-section

Case No. 22186:

Exhibit B: Affidavits of Joseph Dixon, Geologist

Exhibit B-1: Structure Map

Exhibit B-2: Stratigraphic Cross Section

Exhibit B-3: Gross Isochore Exhibit B-4: Gun Barrel View

Exhibit B-5: Trajectory Cross-section

Case No. 22187:

Exhibit B: Affidavits of Joseph Dixon, Geologist

Exhibit B-1: Structure Map

Exhibit B-2: Stratigraphic Cross Section

Exhibit B-3: Gross Isochore Exhibit B-4: Gun Barrel View

Exhibit B-5: Trajectory Cross-section

TAB 4 Exhibit C: Affidavits of Notice, Darin C. Savage