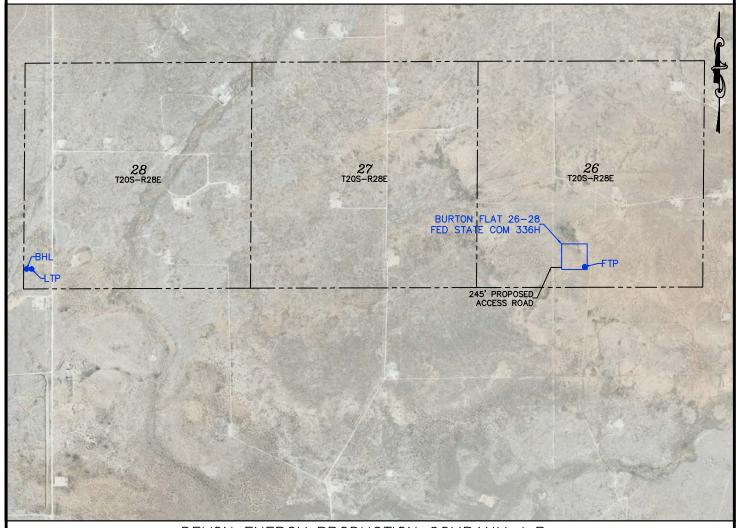

| Name & API (if assigned), surface and bottom hole location, |                                                                                                                                                                                                                              |  |  |  |  |  |
|-------------------------------------------------------------|------------------------------------------------------------------------------------------------------------------------------------------------------------------------------------------------------------------------------|--|--|--|--|--|
| footages, completion target, orientation, completion status |                                                                                                                                                                                                                              |  |  |  |  |  |
| (standard or non-standard)                                  |                                                                                                                                                                                                                              |  |  |  |  |  |
| Well #1                                                     | Burton Flat 26-28 Fed State Com 331H Well (API No. 30-015-pending), SHL: Unit C, 785' FNL, 2,111' FWL, Section 26, T20S-R28E, NMPM; BHL: Unit D, 440' FNL, 20' FWL Section 28, T20S-R28E, NMPM, laydown, standard location   |  |  |  |  |  |
| Well #2                                                     | Burton Flat 26-28 Fed State Com 332H Well (API No. 30-015-pending), SHL: Unit C, 818' FNL, 2,061' FWL, Section 26, T20S-R28E, NMPM; BHL: Unit D, 1,310' FNL, 20' FWL Section 28, T20S-R28E, NMPM, laydown, standard location |  |  |  |  |  |
| Well #3                                                     | Burton Flat 26-28 Fed State Com 333H Well (API No. 30-015-pending), SHL: Unit F, 1,981' FNL, 2,518' FWL, Section 26, T20S-R28E, NMPM; BHL: Unit E, 2,200' FNL, 20' FWL Section 28, T20S-R28E, NMPM, laydown, standard        |  |  |  |  |  |
| Well #1 Horizontal Well First and Last Take Points          | Burton Flat 26-28 Fed State Com 331H Well: FTP 440' FNL, 2,553' FWL, Section 26; LTP 440' FNL, 100' FWL, Section 28                                                                                                          |  |  |  |  |  |
| Well #2 Horizontal Well First and Last Take Points          | Burton Flat 26-28 Fed State Com 332H Well: FTP 1,310 FNL, 2,553' FWL, Section 26; LTP 1,310' FNL, 100' FWL, Section 28                                                                                                       |  |  |  |  |  |
| Well #3 Horizontal Well First and Last Take Points          | Burton Flat 26-28 Fed State Com 333H Well: FTP 2,200' FNL, 2,552' FWL, Section 26; LTP 2,200' FNL, 100' FWL, Section 28                                                                                                      |  |  |  |  |  |
| Well #1 Completion Target (Formation, TVD and MD)           | Burton Flat 26-28 Fed State Com 331H Well: TVD approx. 8,827', TMD approx. 21,327'; Bone Spring Formation, See Exhibit B-2                                                                                                   |  |  |  |  |  |
| Well #2 Completion Target (Formation, TVD and MD)           | Burton Flat 26-28 Fed State Com 332H Well: TVD approx 8,912', TMD approx. 21,412'; Bone Spring Formation, Se Exhibit B-2                                                                                                     |  |  |  |  |  |
| Well #3 Completion Target (Formation, TVD and MD)           | Burton Flat 26-28 Fed State Com 333H Well: TVD approx. 8,837', TMD approx. 21,337'; Bone Spring Formation, See Exhibit B-2                                                                                                   |  |  |  |  |  |
| AFE Capex and Operating Costs                               |                                                                                                                                                                                                                              |  |  |  |  |  |
| Drilling Supervision/Month \$                               | \$8,000, Exhibit A                                                                                                                                                                                                           |  |  |  |  |  |
| Production Supervision/Month \$                             | \$800, Exhibit A                                                                                                                                                                                                             |  |  |  |  |  |
| Justification for Supervision Costs                         | Exhibit A                                                                                                                                                                                                                    |  |  |  |  |  |
| Requested Risk Charge                                       | 200%, Exhibit A                                                                                                                                                                                                              |  |  |  |  |  |
| Notice of Hearing                                           |                                                                                                                                                                                                                              |  |  |  |  |  |
| Proposed Notice of Hearing                                  | Exhibit C, C-1                                                                                                                                                                                                               |  |  |  |  |  |
|                                                             |                                                                                                                                                                                                                              |  |  |  |  |  |
| Proof of Mailed Notice of Hearing (20 days before hearing)  | Exhibit C-2                                                                                                                                                                                                                  |  |  |  |  |  |