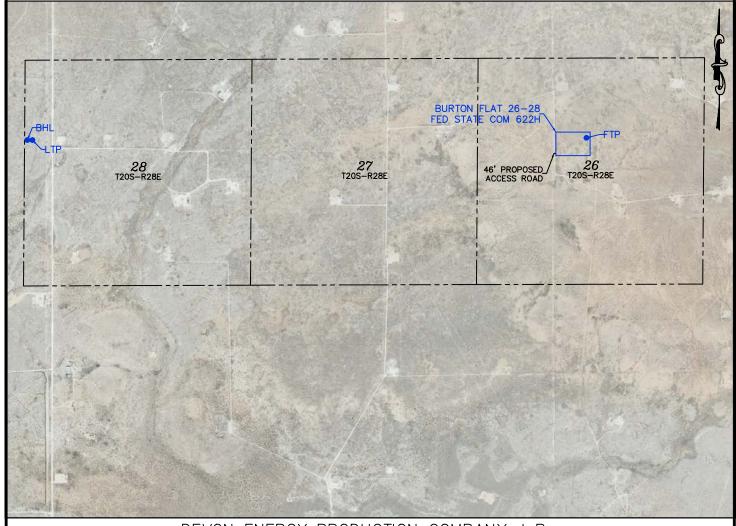

In support of its Application, Devon states the following:

- 1. Devon is a working interest owner in the proposed horizontal spacing and proration unit ("HSU") and has a right to drill a well thereon.
- Devon proposes and dedicates to the HSU the Burton Flat 26-28 Fed State Com
   622H Well, as an initial well.
- 3. Devon proposes the **Burton Flat 26-28 Fed State Com 622H Well,** an oil well, to be horizontally drilled from a surface location in the SE/4 NW/4 (Unit F) of Section 26, to a bottom hole location in the SW/4 NW/4 (Unit E) of Section 28.

- 4. The well is orthodox in its location, and its take points and lateral comply with Statewide Rules for setbacks.
- 5. Devon has sought in good faith, but has been unable to obtain, voluntary agreement from all interest owners to participate in the drilling of the well or in the commitment of their interests to the well for its development within the proposed HSU.
- 6. The pooling of all interests in the Wolfcamp formation within the proposed HSU, and creation of the spacing unit, will avoid the drilling of unnecessary wells, prevent waste and protect correlative rights.
- 7. In order to provide for its just and fair share of the oil and gas underlying the subject lands, Devon requests that all uncommitted interests in this HSU be pooled and that Devon be designated the operator of the proposed horizontal well and HSU.

| Name & API (if assigned), surface and bottom hole location,   |                                                                                                                                                                                                                                |  |  |  |
|---------------------------------------------------------------|--------------------------------------------------------------------------------------------------------------------------------------------------------------------------------------------------------------------------------|--|--|--|
| footages, completion target, orientation, completion status   |                                                                                                                                                                                                                                |  |  |  |
| (standard or non-standard)                                    |                                                                                                                                                                                                                                |  |  |  |
|                                                               | Burton Flat 26-28 Fed State Com 622H Well (API No. 30-015-pending), SHL: Unit F, 1,951' FNL, 2,518' FWL, Section 26, T20S-R28E, NMPM; BHL: Unit E, 1,870' FNL, 20' FWL Section 28, T20S-R28E, NMPM, laydown, standard location |  |  |  |
|                                                               | Burton Flat 26-28 Fed State Com 622H Well: FTP 1,870' FNL, 2,553' FWL, Section 26; LTP 1,870' FNL, 100' FWL, Section 28                                                                                                        |  |  |  |
|                                                               | Burton Flat 26-28 Fed State Com 622H Well: TVD approx. 9,100', TMD approx. 21,640'; Wolfcamp Formation, See Exhibit B-2                                                                                                        |  |  |  |
|                                                               |                                                                                                                                                                                                                                |  |  |  |
| AFE Capex and Operating Costs                                 |                                                                                                                                                                                                                                |  |  |  |
|                                                               | \$8,000, Exhibit A                                                                                                                                                                                                             |  |  |  |
|                                                               | \$800, Exhibit A                                                                                                                                                                                                               |  |  |  |
| '                                                             | Exhibit A                                                                                                                                                                                                                      |  |  |  |
|                                                               | 200%, Exhibit A                                                                                                                                                                                                                |  |  |  |
| Notice of Hearing                                             |                                                                                                                                                                                                                                |  |  |  |
| Proposed Notice of Hearing                                    | Exhibit C, C-1                                                                                                                                                                                                                 |  |  |  |
| Proof of Mailed Notice of Hearing (20 days before hearing)    | Exhibit C-2                                                                                                                                                                                                                    |  |  |  |
| Proof of Published Notice of Hearing (10 days before hearing) | Exhibit C-3                                                                                                                                                                                                                    |  |  |  |
| Ownership Determination                                       |                                                                                                                                                                                                                                |  |  |  |
| Land Ownership Schematic of the Spacing Unit                  | Exhibit A-2                                                                                                                                                                                                                    |  |  |  |
| Tract List (including lease numbers and owners)               | Exhibit A-2                                                                                                                                                                                                                    |  |  |  |
| Pooled Parties (including ownership type)                     | Exhibit A-2                                                                                                                                                                                                                    |  |  |  |
| Unlocatable Parties to be Pooled                              | Exhibit A                                                                                                                                                                                                                      |  |  |  |
| Ownership Depth Severance (including percentage above &       | Fullilia A 2 Alfa                                                                                                                                                                                                              |  |  |  |
| below) Joinder                                                | Exhibit A-2, N/a                                                                                                                                                                                                               |  |  |  |
|                                                               | Exhibit A-3                                                                                                                                                                                                                    |  |  |  |
|                                                               | Exhibit A-2                                                                                                                                                                                                                    |  |  |  |
|                                                               | Exhibit A-4                                                                                                                                                                                                                    |  |  |  |
|                                                               | Exhibit A-3                                                                                                                                                                                                                    |  |  |  |
| ·                                                             | Exhibit A-3                                                                                                                                                                                                                    |  |  |  |
| ·                                                             | Exhibit A-3                                                                                                                                                                                                                    |  |  |  |
| ·                                                             | Exhibit A-3                                                                                                                                                                                                                    |  |  |  |