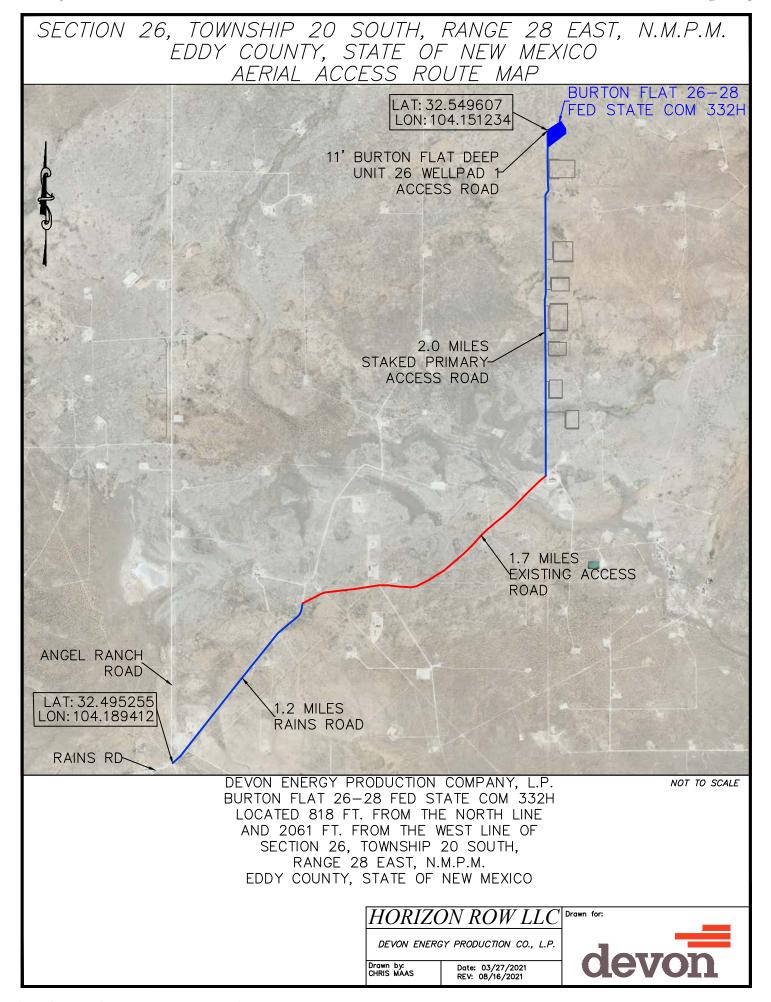

| Name & API (if assigned), surface and bottom hole location, |                                                                                                                                                                                                                              |  |  |  |  |  |
|-------------------------------------------------------------|------------------------------------------------------------------------------------------------------------------------------------------------------------------------------------------------------------------------------|--|--|--|--|--|
| footages, completion target, orientation, completion status |                                                                                                                                                                                                                              |  |  |  |  |  |
| (standard or non-standard)                                  |                                                                                                                                                                                                                              |  |  |  |  |  |
| Well #1                                                     | Burton Flat 26-28 Fed State Com 331H Well (API No. 30-015-pending), SHL: Unit C, 785' FNL, 2,111' FWL, Section 26, T20S-R28E, NMPM; BHL: Unit D, 440' FNL, 20' FWL Section 28, T20S-R28E, NMPM, laydown, standard location   |  |  |  |  |  |
| Well #2                                                     | Burton Flat 26-28 Fed State Com 332H Well (API No. 30-015-pending), SHL: Unit C, 818' FNL, 2,061' FWL, Section 26, T20S-R28E, NMPM; BHL: Unit D, 1,310' FNL, 20' FWL Section 28, T20S-R28E, NMPM, laydown, standard location |  |  |  |  |  |
| Well #3                                                     | Burton Flat 26-28 Fed State Com 333H Well (API No. 30-015-pending), SHL: Unit F, 1,981' FNL, 2,518' FWL, Section 26, T20S-R28E, NMPM; BHL: Unit E, 2,200' FNL, 20' FWL Section 28, T20S-R28E, NMPM, laydown, standard        |  |  |  |  |  |
| Well #1 Horizontal Well First and Last Take Points          | Burton Flat 26-28 Fed State Com 331H Well: FTP 440' FNL, 2,553' FWL, Section 26; LTP 440' FNL, 100' FWL, Section 28                                                                                                          |  |  |  |  |  |
| Well #2 Horizontal Well First and Last Take Points          | Burton Flat 26-28 Fed State Com 332H Well: FTP 1,310 FNL, 2,553' FWL, Section 26; LTP 1,310' FNL, 100' FWL, Section 28                                                                                                       |  |  |  |  |  |
| Well #3 Horizontal Well First and Last Take Points          | Burton Flat 26-28 Fed State Com 333H Well: FTP 2,200' FNL, 2,552' FWL, Section 26; LTP 2,200' FNL, 100' FWL, Section 28                                                                                                      |  |  |  |  |  |
| Well #1 Completion Target (Formation, TVD and MD)           | Burton Flat 26-28 Fed State Com 331H Well: TVD approx. 8,827', TMD approx. 21,327'; Bone Spring Formation, See Exhibit B-2                                                                                                   |  |  |  |  |  |
| Well #2 Completion Target (Formation, TVD and MD)           | Burton Flat 26-28 Fed State Com 332H Well: TVD approx 8,912', TMD approx. 21,412'; Bone Spring Formation, Se Exhibit B-2                                                                                                     |  |  |  |  |  |
| Well #3 Completion Target (Formation, TVD and MD)           | Burton Flat 26-28 Fed State Com 333H Well: TVD approx. 8,837', TMD approx. 21,337'; Bone Spring Formation, See Exhibit B-2                                                                                                   |  |  |  |  |  |
| AFE Capex and Operating Costs                               |                                                                                                                                                                                                                              |  |  |  |  |  |
| Drilling Supervision/Month \$                               | \$8,000, Exhibit A                                                                                                                                                                                                           |  |  |  |  |  |
| Production Supervision/Month \$                             | \$800, Exhibit A                                                                                                                                                                                                             |  |  |  |  |  |
| Justification for Supervision Costs                         | Exhibit A                                                                                                                                                                                                                    |  |  |  |  |  |
| Requested Risk Charge                                       | 200%, Exhibit A                                                                                                                                                                                                              |  |  |  |  |  |
| Notice of Hearing                                           |                                                                                                                                                                                                                              |  |  |  |  |  |
| Proposed Notice of Hearing                                  | Exhibit C, C-1                                                                                                                                                                                                               |  |  |  |  |  |
|                                                             |                                                                                                                                                                                                                              |  |  |  |  |  |
| Proof of Mailed Notice of Hearing (20 days before hearing)  | Exhibit C-2                                                                                                                                                                                                                  |  |  |  |  |  |