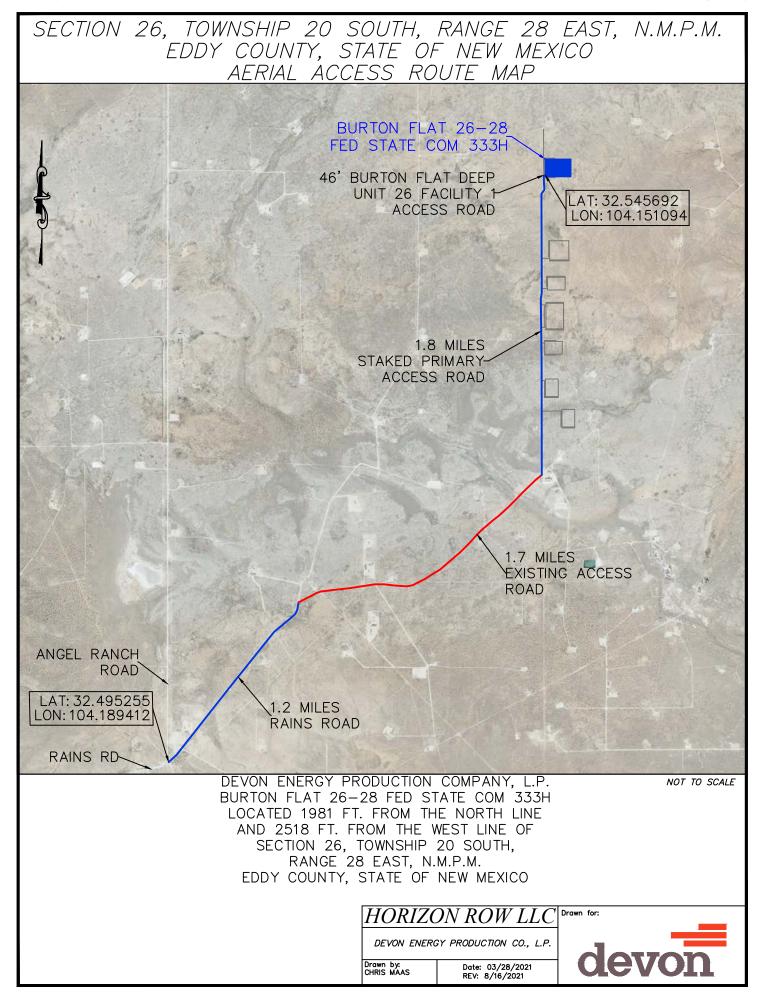

Santa Fe, New Mexico 87501 Telephone: 970.385.4401 Facsimile: 970.385.4901 darin@abadieschill.com bill@abadieschill.com andrew@abadieschill.com

Attorneys for Devon Energy Production Company, L.P.

Application of Devon Energy Production Company, L.P. for a Horizontal Spacing Unit and Compulsory Pooling, Eddy County, New Mexico. Applicant in the above-styled cause seeks an order from the Division: (1) creating a standard 800-acre, more or less, spacing and proration unit comprised of the NW/4 of Section 26 and the N/2 of Sections 27 and 28, Township 20 South, Range 28 East, NMPM, Eddy County, New Mexico, and (2) pooling all mineral interests in the Bone Spring formation, an oil pool, underlying the unit. The proposed wells to be dedicated to the horizontal spacing unit are the Burton Flat 26-28 Fed State Com 331H Well, an oil well, to be horizontally drilled from a surface location in the NE/4 NW/4 (Unit C) of Section 26, to a bottom hole location in the NW/4 NW/4 (Unit D) of Section 28; the Burton Flat 26-28 Fed State Com 332H Well, an oil well, to be horizontally drilled from a surface location in the NE/4 NW/4 (Unit C) of Section 26, to a bottom hole location in the NW/4 NW/4 (Unit D) of Section 28; and the Burton Flat 26-28 Fed State Com 333H Well, an oil well, to be horizontally drilled from a surface location in the SE/4 NW/4 (Unit F) of Section 26, to a bottom hole location in the SW/4 NW/4 (Unit E) of Section 28. The 332H Well is the proximity well, and proximity tracts will be utilized for the unit. The wells are orthodox in location and the take points and laterals comply with Statewide Rules for setbacks; also to be considered will be the cost of drilling and completing the wells and the allocation of the costs thereof; actual operating costs and charges for supervision; the designation of the Applicant as Operator of the wells and unit; and a 200% charge for the risk involved in drilling and completing the wells. The wells and lands are located approximately 1.5 miles north of Carlsbad, New Mexico.