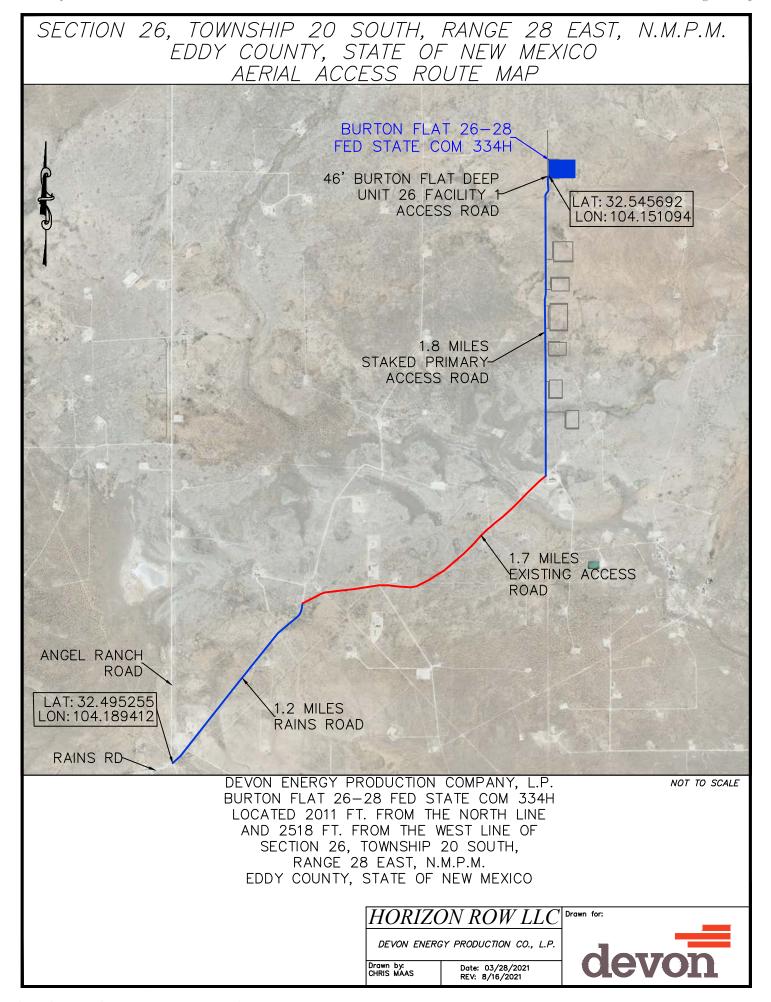

| Name & API (if assigned), surface and bottom hole location, |                                                                                                                                                                                                                              |  |  |  |  |  |
|-------------------------------------------------------------|------------------------------------------------------------------------------------------------------------------------------------------------------------------------------------------------------------------------------|--|--|--|--|--|
| footages, completion target, orientation, completion status |                                                                                                                                                                                                                              |  |  |  |  |  |
| (standard or non-standard)                                  |                                                                                                                                                                                                                              |  |  |  |  |  |
| Well #1                                                     | Burton Flat 26-28 Fed State Com 331H Well (API No. 30-015-pending), SHL: Unit C, 785' FNL, 2,111' FWL, Section 26, T20S-R28E, NMPM; BHL: Unit D, 440' FNL, 20' FWL Section 28, T20S-R28E, NMPM, laydown, standard location   |  |  |  |  |  |
| Well #2                                                     | Burton Flat 26-28 Fed State Com 332H Well (API No. 30-015-pending), SHL: Unit C, 818' FNL, 2,061' FWL, Section 26, T20S-R28E, NMPM; BHL: Unit D, 1,310' FNL, 20' FWL Section 28, T20S-R28E, NMPM, laydown, standard location |  |  |  |  |  |
| Well #3                                                     | Burton Flat 26-28 Fed State Com 333H Well (API No. 30-015-pending), SHL: Unit F, 1,981' FNL, 2,518' FWL, Section 26, T20S-R28E, NMPM; BHL: Unit E, 2,200' FNL, 20' FWL Section 28, T20S-R28E, NMPM, laydown, standard        |  |  |  |  |  |
| Well #1 Horizontal Well First and Last Take Points          | Burton Flat 26-28 Fed State Com 331H Well: FTP 440' FNL, 2,553' FWL, Section 26; LTP 440' FNL, 100' FWL, Section 28                                                                                                          |  |  |  |  |  |
| Well #2 Horizontal Well First and Last Take Points          | Burton Flat 26-28 Fed State Com 332H Well: FTP 1,310 FNL, 2,553' FWL, Section 26; LTP 1,310' FNL, 100' FWL, Section 28                                                                                                       |  |  |  |  |  |
| Well #3 Horizontal Well First and Last Take Points          | Burton Flat 26-28 Fed State Com 333H Well: FTP 2,200' FNL, 2,552' FWL, Section 26; LTP 2,200' FNL, 100' FWL, Section 28                                                                                                      |  |  |  |  |  |
| Well #1 Completion Target (Formation, TVD and MD)           | Burton Flat 26-28 Fed State Com 331H Well: TVD approx. 8,827', TMD approx. 21,327'; Bone Spring Formation, See Exhibit B-2                                                                                                   |  |  |  |  |  |
| Well #2 Completion Target (Formation, TVD and MD)           | Burton Flat 26-28 Fed State Com 332H Well: TVD approx 8,912', TMD approx. 21,412'; Bone Spring Formation, Se Exhibit B-2                                                                                                     |  |  |  |  |  |
| Well #3 Completion Target (Formation, TVD and MD)           | Burton Flat 26-28 Fed State Com 333H Well: TVD approx. 8,837', TMD approx. 21,337'; Bone Spring Formation, See Exhibit B-2                                                                                                   |  |  |  |  |  |
| AFE Capex and Operating Costs                               |                                                                                                                                                                                                                              |  |  |  |  |  |
| Drilling Supervision/Month \$                               | \$8,000, Exhibit A                                                                                                                                                                                                           |  |  |  |  |  |
| Production Supervision/Month \$                             | \$800, Exhibit A                                                                                                                                                                                                             |  |  |  |  |  |
| Justification for Supervision Costs                         | Exhibit A                                                                                                                                                                                                                    |  |  |  |  |  |
| Requested Risk Charge                                       | 200%, Exhibit A                                                                                                                                                                                                              |  |  |  |  |  |
| Notice of Hearing                                           |                                                                                                                                                                                                                              |  |  |  |  |  |
| Proposed Notice of Hearing                                  | Exhibit C, C-1                                                                                                                                                                                                               |  |  |  |  |  |
|                                                             |                                                                                                                                                                                                                              |  |  |  |  |  |
| Proof of Mailed Notice of Hearing (20 days before hearing)  | Exhibit C-2                                                                                                                                                                                                                  |  |  |  |  |  |