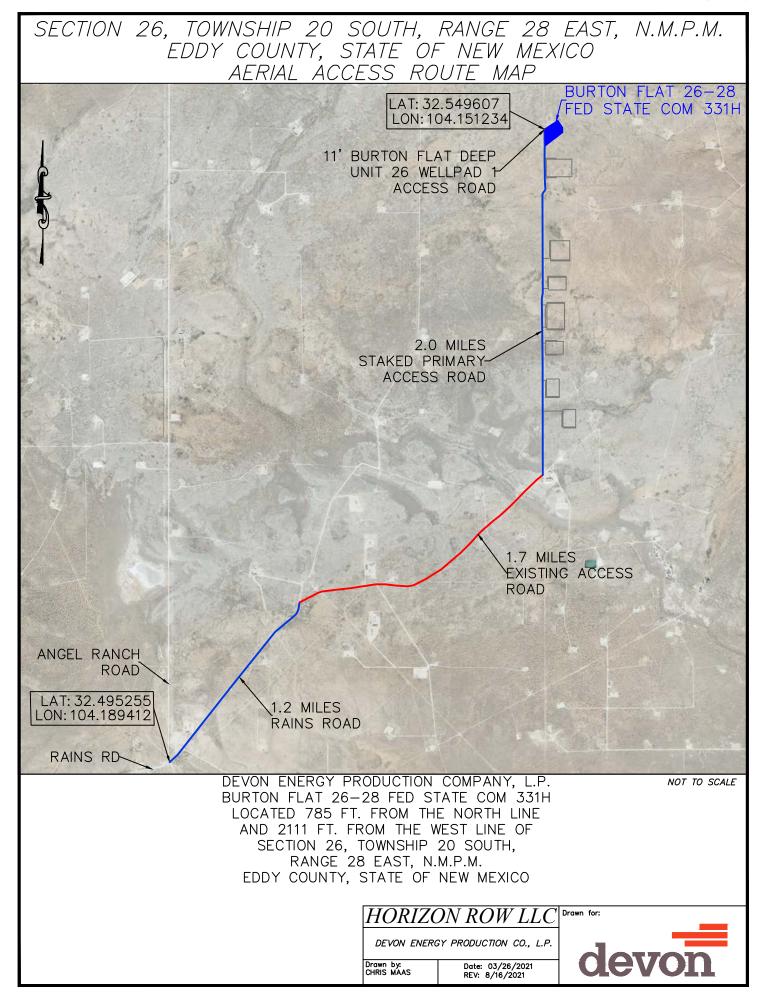

| Name & API (if assigned), surface and bottom hole location, |                                                                                                                                                                                                                              |  |  |  |  |  |
|-------------------------------------------------------------|------------------------------------------------------------------------------------------------------------------------------------------------------------------------------------------------------------------------------|--|--|--|--|--|
| footages, completion target, orientation, completion status |                                                                                                                                                                                                                              |  |  |  |  |  |
| (standard or non-standard)                                  |                                                                                                                                                                                                                              |  |  |  |  |  |
| Well #1                                                     | Burton Flat 26-28 Fed State Com 331H Well (API No. 30-015-pending), SHL: Unit C, 785' FNL, 2,111' FWL, Section 26, T20S-R28E, NMPM; BHL: Unit D, 440' FNL, 20' FWL Section 28, T20S-R28E, NMPM, laydown, standard location   |  |  |  |  |  |
| Well #2                                                     | Burton Flat 26-28 Fed State Com 332H Well (API No. 30-015-pending), SHL: Unit C, 818' FNL, 2,061' FWL, Section 26, T20S-R28E, NMPM; BHL: Unit D, 1,310' FNL, 20' FWL Section 28, T20S-R28E, NMPM, laydown, standard location |  |  |  |  |  |
| Well #3                                                     | Burton Flat 26-28 Fed State Com 333H Well (API No. 30-015-pending), SHL: Unit F, 1,981' FNL, 2,518' FWL, Section 26, T20S-R28E, NMPM; BHL: Unit E, 2,200' FNL, 20' FWL Section 28, T20S-R28E, NMPM, laydown, standard        |  |  |  |  |  |
| Well #1 Horizontal Well First and Last Take Points          | Burton Flat 26-28 Fed State Com 331H Well: FTP 440' FNL, 2,553' FWL, Section 26; LTP 440' FNL, 100' FWL, Section 28                                                                                                          |  |  |  |  |  |
| Well #2 Horizontal Well First and Last Take Points          | Burton Flat 26-28 Fed State Com 332H Well: FTP 1,310 FNL, 2,553' FWL, Section 26; LTP 1,310' FNL, 100' FWL, Section 28                                                                                                       |  |  |  |  |  |
| Well #3 Horizontal Well First and Last Take Points          | Burton Flat 26-28 Fed State Com 333H Well: FTP 2,200' FNL, 2,552' FWL, Section 26; LTP 2,200' FNL, 100' FWL, Section 28                                                                                                      |  |  |  |  |  |
| Well #1 Completion Target (Formation, TVD and MD)           | Burton Flat 26-28 Fed State Com 331H Well: TVD approx. 8,827', TMD approx. 21,327'; Bone Spring Formation, See Exhibit B-2                                                                                                   |  |  |  |  |  |
| Well #2 Completion Target (Formation, TVD and MD)           | Burton Flat 26-28 Fed State Com 332H Well: TVD approx 8,912', TMD approx. 21,412'; Bone Spring Formation, Se Exhibit B-2                                                                                                     |  |  |  |  |  |
| Well #3 Completion Target (Formation, TVD and MD)           | Burton Flat 26-28 Fed State Com 333H Well: TVD approx. 8,837', TMD approx. 21,337'; Bone Spring Formation, See Exhibit B-2                                                                                                   |  |  |  |  |  |
| AFE Capex and Operating Costs                               |                                                                                                                                                                                                                              |  |  |  |  |  |
| Drilling Supervision/Month \$                               | \$8,000, Exhibit A                                                                                                                                                                                                           |  |  |  |  |  |
| Production Supervision/Month \$                             | \$800, Exhibit A                                                                                                                                                                                                             |  |  |  |  |  |
| Justification for Supervision Costs                         | Exhibit A                                                                                                                                                                                                                    |  |  |  |  |  |
| Requested Risk Charge                                       | 200%, Exhibit A                                                                                                                                                                                                              |  |  |  |  |  |
| Notice of Hearing                                           |                                                                                                                                                                                                                              |  |  |  |  |  |
| Proposed Notice of Hearing                                  | Exhibit C, C-1                                                                                                                                                                                                               |  |  |  |  |  |
|                                                             |                                                                                                                                                                                                                              |  |  |  |  |  |
| Proof of Mailed Notice of Hearing (20 days before hearing)  | Exhibit C-2                                                                                                                                                                                                                  |  |  |  |  |  |