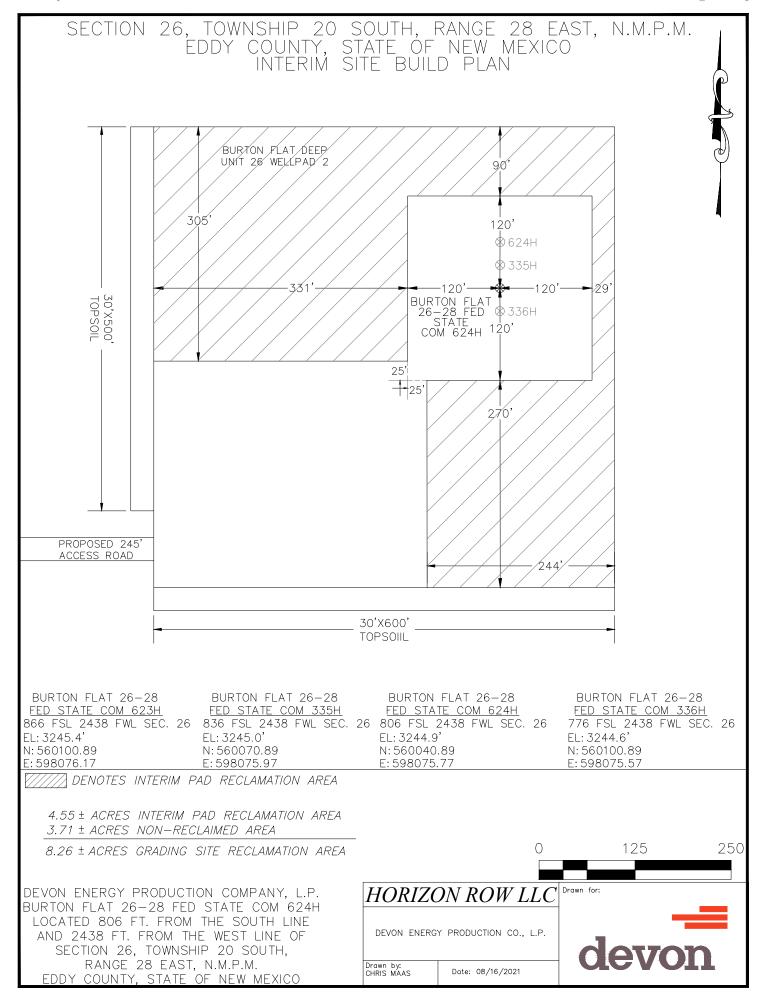

|               |              |         |              |         |                         |           |                     |              |                  |                |                     |
| Ope                                                 | rator Nai              | me:           |              |         |              | Prop    | erty Nan                | ne:       |                     |              |                  |                | Well Number         |
|                                                     |                        |               |              |         |              |         |                         |           |                     |              |                  |                | W7.06/20/2018       |

KZ 06/29/2018











# SECTION 26, TOWNSHIP 20 SOUTH, RANGE 28 EAST, N.M.P.M. EDDY COUNTY, STATE OF NEW MEXICO AERIAL PHOTO



DEVON ENERGY PRODUCTION COMPANY, L.P. BURTON FLAT 26-28 FED STATE COM 624H LOCATED 806 FT. FROM THE SOUTH LINE AND 2438 FT. FROM THE WEST LINE OF SECTION 26, TOWNSHIP 20 SOUTH, RANGE 28 EAST, N.M.P.M. EDDY COUNTY, STATE OF NEW MEXICO

O 2250 4500

HORIZON ROW LLC

DEVON ENERGY PRODUCTION CO., L.P.

Drawn by:
CHRIS MAAS

Date: 08/16/2021

CHRIS MAAS





# SECTION 1, T21S-R27E, N.M.P.M., EDDY COUNTY, NEW MEXICO

# ACCESS ROAD PLAT

# LEGAL DESCRIPTION

# **FOR**

# DEVON ENERGY PRODUCTION COMPANY, L.P.

# BUREAU OF LAND MANAGEMENT

# **30' EASEMENT DESCRIPTION:**

**BEING** an easement thirty (30) feet in width lying fifteen (15) feet on the right side and fifteen (15) feet on the