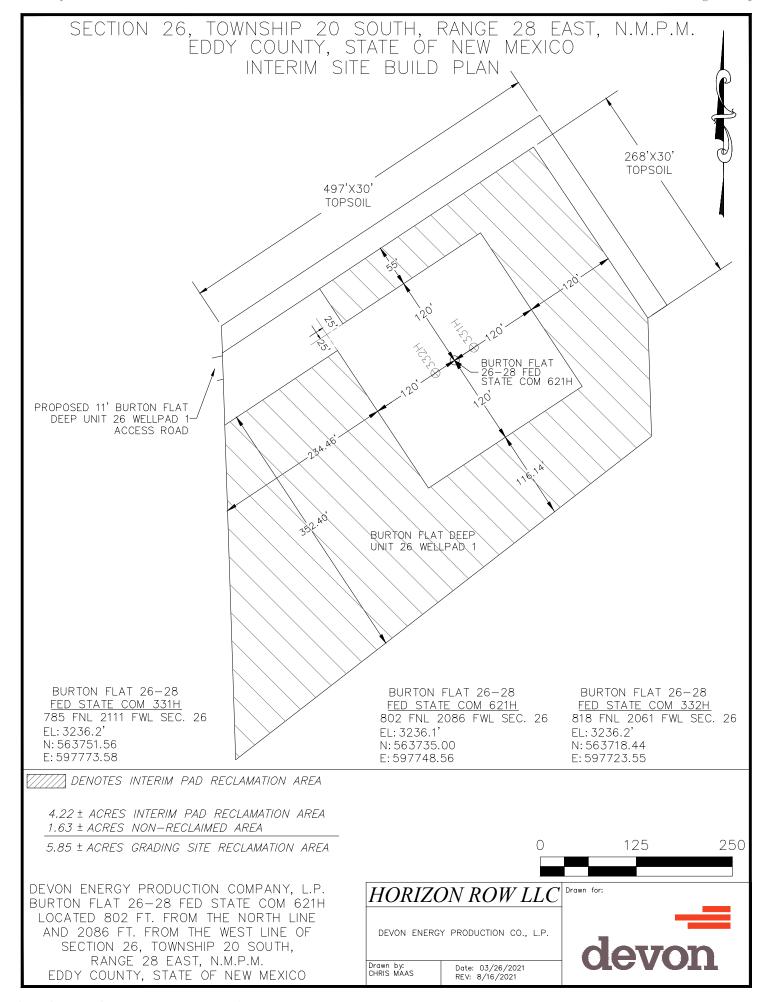

tal |  |
|                    |                              |               |              |         |                       | Drace                  | ortu N        | ma   |                 |          |       |           |                     | Moll Nives b  |  |
| Оре                | rator Nai                    | me:           |              |         |                       | Prop                   | erty Na       | me   |                 |          |       |           |                     | Well Number   |  |
|                    |                              |               |              |         |                       | <u> </u>               |               |      |                 |          |       |           |                     | K7 06/20/201  |  |

KZ 06/29/2018











# SECTION 26, TOWNSHIP 20 SOUTH, RANGE 28 EAST, N.M.P.M. EDDY COUNTY, STATE OF NEW MEXICO AERIAL PHOTO



DEVON ENERGY PRODUCTION COMPANY, L.P. BURTON FLAT 26-28 FED STATE COM 621H LOCATED 802 FT. FROM THE NORTH LINE AND 2086 FT. FROM THE WEST LINE OF SECTION 26, TOWNSHIP 20 SOUTH, RANGE 28 EAST, N.M.P.M. EDDY COUNTY, STATE OF NEW MEXICO

0 2250 4500

HORIZON ROW LLC

DEVON ENERGY PRODUCTION CO., L.P.

Drawn by:
CHRIS MAAS

Date: 03/26/2021
REV: 8/16/2021





### SECTION 26, T20S-R28E, N.M.P.M., EDDY COUNTY, NEW MEXICO

#### ACCESS ROAD PLAT

#### LEGAL DESCRIPTION

#### **FOR**

#### DEVON ENERGY PRODUCTION COMPANY, L.P.

#### BUREAU OF LAND MANAGEMENT

#### **30' EASEMENT DESCRIPTION:**

**BEING** an easement thirty (30) feet in width lying fifteen (15) feet on the right side and