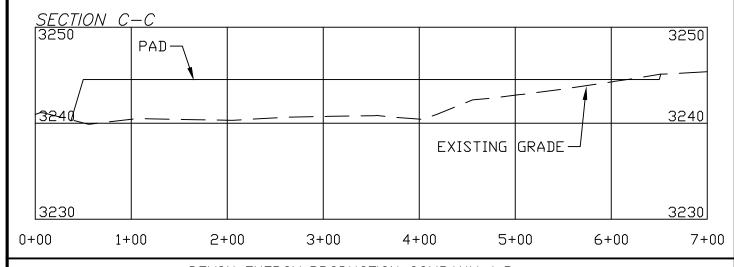

Exhibit B-1: Structure Map

Exhibit B-2: Stratigraphic Cross Section

Exhibit B-3: Gross Isochore Exhibit B-4: Gun Barrel View

Exhibit B-5: Trajectory Cross-section

Case No. 22186:

Exhibit B: Affidavits of Joseph Dixon, Geologist