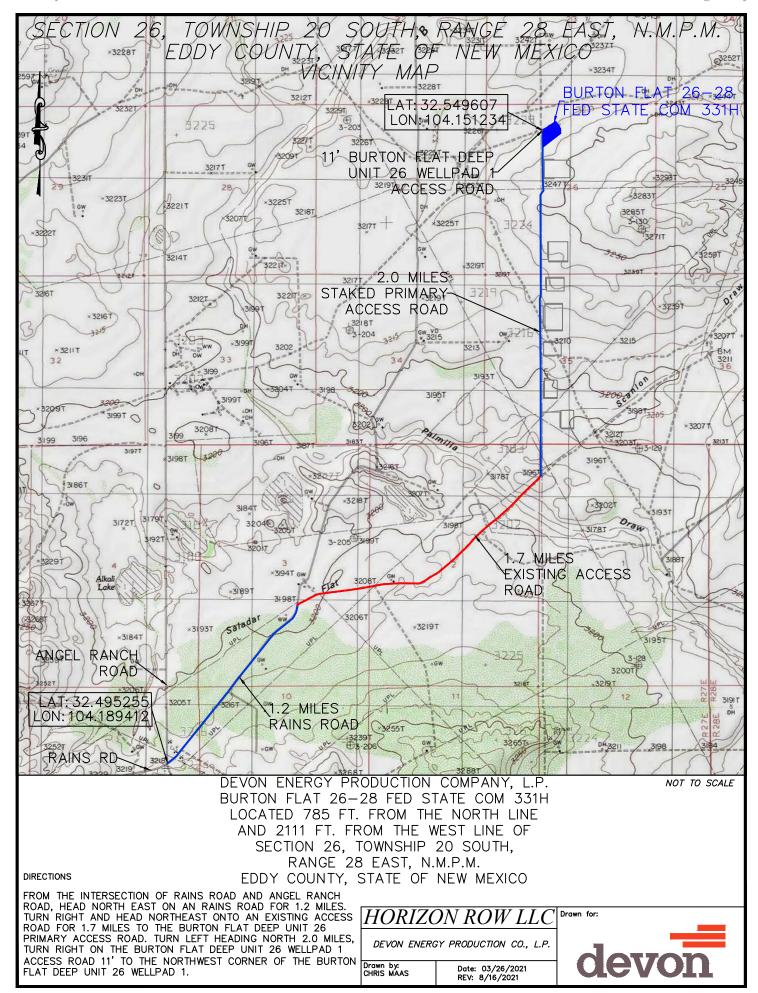

| Name & API (if assigned), surface and bottom hole location, |                                                                                                                                                                                                                              |  |  |  |  |  |
|-------------------------------------------------------------|------------------------------------------------------------------------------------------------------------------------------------------------------------------------------------------------------------------------------|--|--|--|--|--|
| footages, completion target, orientation, completion status |                                                                                                                                                                                                                              |  |  |  |  |  |
| (standard or non-standard)                                  |                                                                                                                                                                                                                              |  |  |  |  |  |
| Well #1                                                     | Burton Flat 26-28 Fed State Com 331H Well (API No. 30-015-pending), SHL: Unit C, 785' FNL, 2,111' FWL, Section 26, T20S-R28E, NMPM; BHL: Unit D, 440' FNL, 20' FWL Section 28, T20S-R28E, NMPM, laydown, standard location   |  |  |  |  |  |
| Well #2                                                     | Burton Flat 26-28 Fed State Com 332H Well (API No. 30-015-pending), SHL: Unit C, 818' FNL, 2,061' FWL, Section 26, T20S-R28E, NMPM; BHL: Unit D, 1,310' FNL, 20' FWL Section 28, T20S-R28E, NMPM, laydown, standard location |  |  |  |  |  |
| Well #3                                                     | Burton Flat 26-28 Fed State Com 333H Well (API No. 30-015-pending), SHL: Unit F, 1,981' FNL, 2,518' FWL, Section 26, T20S-R28E, NMPM; BHL: Unit E, 2,200' FNL, 20' FWL Section 28, T20S-R28E, NMPM, laydown, standard        |  |  |  |  |  |
| Well #1 Horizontal Well First and Last Take Points          | Burton Flat 26-28 Fed State Com 331H Well: FTP 440' FNL, 2,553' FWL, Section 26; LTP 440' FNL, 100' FWL, Section 28                                                                                                          |  |  |  |  |  |
| Well #2 Horizontal Well First and Last Take Points          | Burton Flat 26-28 Fed State Com 332H Well: FTP 1,310 FNL, 2,553' FWL, Section 26; LTP 1,310' FNL, 100' FWL, Section 28                                                                                                       |  |  |  |  |  |
| Well #3 Horizontal Well First and Last Take Points          | Burton Flat 26-28 Fed State Com 333H Well: FTP 2,200' FNL, 2,552' FWL, Section 26; LTP 2,200' FNL, 100' FWL, Section 28                                                                                                      |  |  |  |  |  |
| Well #1 Completion Target (Formation, TVD and MD)           | Burton Flat 26-28 Fed State Com 331H Well: TVD approx. 8,827', TMD approx. 21,327'; Bone Spring Formation, See Exhibit B-2                                                                                                   |  |  |  |  |  |
| Well #2 Completion Target (Formation, TVD and MD)           | Burton Flat 26-28 Fed State Com 332H Well: TVD approx 8,912', TMD approx. 21,412'; Bone Spring Formation, Se Exhibit B-2                                                                                                     |  |  |  |  |  |
| Well #3 Completion Target (Formation, TVD and MD)           | Burton Flat 26-28 Fed State Com 333H Well: TVD approx. 8,837', TMD approx. 21,337'; Bone Spring Formation, See Exhibit B-2                                                                                                   |  |  |  |  |  |
| AFE Capex and Operating Costs                               |                                                                                                                                                                                                                              |  |  |  |  |  |
| Drilling Supervision/Month \$                               | \$8,000, Exhibit A                                                                                                                                                                                                           |  |  |  |  |  |
| Production Supervision/Month \$                             | \$800, Exhibit A                                                                                                                                                                                                             |  |  |  |  |  |
| Justification for Supervision Costs                         | Exhibit A                                                                                                                                                                                                                    |  |  |  |  |  |
| Requested Risk Charge                                       | 200%, Exhibit A                                                                                                                                                                                                              |  |  |  |  |  |
| Notice of Hearing                                           |                                                                                                                                                                                                                              |  |  |  |  |  |
| Proposed Notice of Hearing                                  | Exhibit C, C-1                                                                                                                                                                                                               |  |  |  |  |  |
|                                                             |                                                                                                                                                                                                                              |  |  |  |  |  |
| Proof of Mailed Notice of Hearing (20 days before hearing)  | Exhibit C-2                                                                                                                                                                                                                  |  |  |  |  |  |