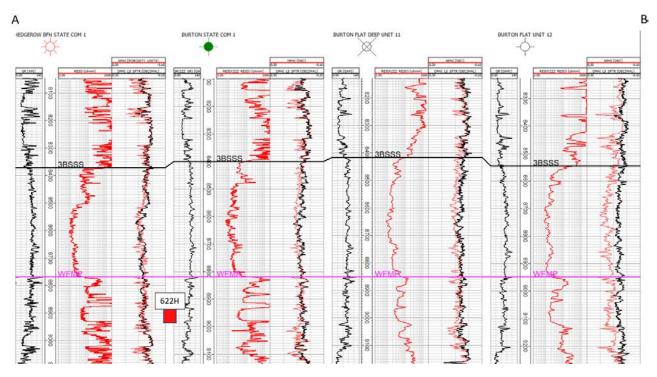

| COMPULSORY POOLING APPLICAT                                    | ION CHECKLIST                                                                                                                                                                                                          |  |  |  |  |  |  |  |
|----------------------------------------------------------------|------------------------------------------------------------------------------------------------------------------------------------------------------------------------------------------------------------------------|--|--|--|--|--|--|--|
| ALL INFORMATION IN THE APPLICATION MUST BE                     | ALL INFORMATION IN THE APPLICATION MUST BE SUPPORTED BY SIGNED AFFIDAVITS                                                                                                                                              |  |  |  |  |  |  |  |
| Case: 22185 APPLICANT'S RESPONSE                               |                                                                                                                                                                                                                        |  |  |  |  |  |  |  |
| Date                                                           | October 5, 2021                                                                                                                                                                                                        |  |  |  |  |  |  |  |
| Applicant                                                      | Devon Energy Production Company, L.P.                                                                                                                                                                                  |  |  |  |  |  |  |  |
| Designated Operator & OGRID (affiliation if applicable)        | 6137                                                                                                                                                                                                                   |  |  |  |  |  |  |  |
| Applicant's Counsel:                                           | Darin C. Savage - Abadie & Schill, PC                                                                                                                                                                                  |  |  |  |  |  |  |  |
| Case Title:                                                    | Application of Devon Energy Production Company, L.P., for a Horizontal Spacing Unit and Compulsary Pooling, Eddy County, New Mexico                                                                                    |  |  |  |  |  |  |  |
| Entries of Appearance/Intervenors:                             | Sabinal Energy Operating, LLC and ConocoPhillips                                                                                                                                                                       |  |  |  |  |  |  |  |
| Well Family                                                    | Burton Flats                                                                                                                                                                                                           |  |  |  |  |  |  |  |
| Formation/Pool                                                 |                                                                                                                                                                                                                        |  |  |  |  |  |  |  |
| Formation Name(s) or Vertical Extent:                          | Bone Spring                                                                                                                                                                                                            |  |  |  |  |  |  |  |
| Primary Product (Oil or Gas):                                  | Oil                                                                                                                                                                                                                    |  |  |  |  |  |  |  |
| Pooling this vertical extent:                                  | Exhibit B-2; 331H Well TVD approx. 8,827'; 332H Well TVD approx. 8,912'; 333H Well TVD approx. 8,837'                                                                                                                  |  |  |  |  |  |  |  |
| Pool Name and Pool Code: Avalon; Bone Spring East [Code: 3713] |                                                                                                                                                                                                                        |  |  |  |  |  |  |  |
| Well Location Setback Rules:                                   | NMAC statewide rules apply                                                                                                                                                                                             |  |  |  |  |  |  |  |
| Spacing Unit Size:                                             | 800 acres, more or less                                                                                                                                                                                                |  |  |  |  |  |  |  |
| Spacing Unit                                                   |                                                                                                                                                                                                                        |  |  |  |  |  |  |  |
| Type (Horizontal/Vertical)                                     | Horizontal                                                                                                                                                                                                             |  |  |  |  |  |  |  |
| Size (Acres)                                                   | 800 acres, more or less                                                                                                                                                                                                |  |  |  |  |  |  |  |
| Building Blocks:                                               | quarter quarter sections (40 ac tracts)                                                                                                                                                                                |  |  |  |  |  |  |  |
| Orientation:                                                   | east - west                                                                                                                                                                                                            |  |  |  |  |  |  |  |
| Description: TRS/County                                        | NW/4 of Section 26 and the N/2 of Sections 27 and 28,<br>Township 20 South, Range 28 East, NMPM, Eddy County,<br>New Mexico                                                                                            |  |  |  |  |  |  |  |
| Standard Horizontal Well Spacing Unit (Y/N), If No, describe   | Yes                                                                                                                                                                                                                    |  |  |  |  |  |  |  |
| Other Situations                                               |                                                                                                                                                                                                                        |  |  |  |  |  |  |  |
| Depth Severance: Y/N. If yes, description                      | No                                                                                                                                                                                                                     |  |  |  |  |  |  |  |
| Proximity Tracts: If yes, description                          | Yes; The Burton Flat 26-28 Fed State Com 332H Well is the proximity well that is positioned in the unit to allow for the use of proximity tracts in the SW/4 NW/4 of Section 26 and the S/2 N/2 of Sections 27 and 28. |  |  |  |  |  |  |  |
| Proximity Defining Well: if yes, description                   | Yes; Burton Flat 26-28 Fed State Com 332H Well                                                                                                                                                                         |  |  |  |  |  |  |  |
| Applicant's Ownership in Each Tract                            | See Landman Exhibit A-2                                                                                                                                                                                                |  |  |  |  |  |  |  |
| Well(s)                                                        |                                                                                                                                                                                                                        |  |  |  |  |  |  |  |

# ALL INFORMATION IN THE APPLICATION MUST BE SUPPORTED BY SIGNED AFFIDAVITS

| Case: 22186                                                  | APPLICANT'S RESPONSE                                                                                                                |  |  |  |  |
|--------------------------------------------------------------|-------------------------------------------------------------------------------------------------------------------------------------|--|--|--|--|
| Date                                                         | October 5, 2021                                                                                                                     |  |  |  |  |
| Applicant                                                    | Devon Energy Production Company, L.P.                                                                                               |  |  |  |  |
| Designated Operator & OGRID (affiliation if applicable)      | 6137                                                                                                                                |  |  |  |  |
| Applicant's Counsel:                                         | Darin C. Savage - Abadie & Schill, PC                                                                                               |  |  |  |  |
| Case Title:                                                  | Application of Devon Energy Production Company, L.P., for a Horizontal Spacing Unit and Compulsary Pooling, Eddy County, New Mexico |  |  |  |  |
| Entries of Appearance/Intervenors:                           | Sabinal Energy Operating, LLC                                                                                                       |  |  |  |  |
| Well Family                                                  | Burton Flats                                                                                                                        |  |  |  |  |
| Formation/Pool                                               |                                                                                                                                     |  |  |  |  |
| Formation Name(s) or Vertical Extent:                        | Wolfcamp                                                                                                                            |  |  |  |  |
| Primary Product (Oil or Gas):                                | Oil                                                                                                                                 |  |  |  |  |
| Pooling this vertical extent:                                | Exhibit B-2; 621H Well TVD approx. 9,071'                                                                                           |  |  |  |  |
| Pool Name and Pool Code:                                     | WC Burton Flat Upper Wolfcamp [Code: 98315]                                                                                         |  |  |  |  |
| Well Location Setback Rules:                                 | NMAC statewide rules apply                                                                                                          |  |  |  |  |
| Spacing Unit Size:                                           | 400 acres, more or less                                                                                                             |  |  |  |  |
| Spacing Unit                                                 |                                                                                                                                     |  |  |  |  |
| Type (Horizontal/Vertical)                                   | Horizontal                                                                                                                          |  |  |  |  |
| Size (Acres)                                                 | 400 acres, more or less                                                                                                             |  |  |  |  |
| Building Blocks:                                             | quarter quarter sections (40 ac tracts)                                                                                             |  |  |  |  |
| Orientation:                                                 | east - west                                                                                                                         |  |  |  |  |
| Description: TRS/County                                      | N/2 NW/4 of Section 26 and the N/2 N/2 of Sections 27 and 28, Township 20 South, Range 28 East, NMPM, Editional County, New Mexico  |  |  |  |  |
| Standard Horizontal Well Spacing Unit (Y/N), If No, describe | Yes                                                                                                                                 |  |  |  |  |
| Other Situations                                             |                                                                                                                                     |  |  |  |  |
| Depth Severance: Y/N. If yes, description                    | No                                                                                                                                  |  |  |  |  |
| Proximity Tracts: If yes, description                        | No                                                                                                                                  |  |  |  |  |
| Proximity Defining Well: if yes, description                 | No                                                                                                                                  |  |  |  |  |
| Applicant's Ownership in Each Tract                          | See Landman Exhibit A-2                                                                                                             |  |  |  |  |

# ALL INFORMATION IN THE APPLICATION MUST BE SUPPORTED BY SIGNED AFFIDAVITS

| Case: 22187                                                  | APPLICANT'S RESPONSE                                                                                                                |  |  |  |  |  |
|--------------------------------------------------------------|-------------------------------------------------------------------------------------------------------------------------------------|--|--|--|--|--|
| Date                                                         | October 5, 2021                                                                                                                     |  |  |  |  |  |
| Applicant                                                    | Devon Energy Production Company, L.P.                                                                                               |  |  |  |  |  |
| Designated Operator & OGRID (affiliation if applicable)      | 6137                                                                                                                                |  |  |  |  |  |
| Applicant's Counsel:                                         | Darin C. Savage - Abadie & Schill, PC                                                                                               |  |  |  |  |  |
| Case Title:                                                  | Application of Devon Energy Production Company, L.P., for a Horizontal Spacing Unit and Compulsary Pooling, Eddy County, New Mexico |  |  |  |  |  |
| Entries of Appearance/Intervenors:                           | Sabinal Energy Operating, LLC                                                                                                       |  |  |  |  |  |
| Well Family                                                  | Burton Flats                                                                                                                        |  |  |  |  |  |
| Formation/Pool                                               |                                                                                                                                     |  |  |  |  |  |
| Formation Name(s) or Vertical Extent:                        | Wolfcamp                                                                                                                            |  |  |  |  |  |
| Primary Product (Oil or Gas):                                | Oil                                                                                                                                 |  |  |  |  |  |
| Pooling this vertical extent:                                | Exhibit B-2; 622H Well TVD approx. 9,100 '                                                                                          |  |  |  |  |  |
| Pool Name and Pool Code:                                     | WC Burton Flat Upper Wolfcamp [Code: 98315]                                                                                         |  |  |  |  |  |
| Well Location Setback Rules:                                 | NMAC statewide rules apply                                                                                                          |  |  |  |  |  |
| Spacing Unit Size:                                           | 400 acres, more or less                                                                                                             |  |  |  |  |  |
| Spacing Unit                                                 |                                                                                                                                     |  |  |  |  |  |
| Type (Horizontal/Vertical)                                   | Horizontal                                                                                                                          |  |  |  |  |  |
| Size (Acres)                                                 | 400 acres, more or less                                                                                                             |  |  |  |  |  |
| Building Blocks:                                             | quarter quarter sections (40 ac tracts)                                                                                             |  |  |  |  |  |
| Orientation:                                                 | east - west                                                                                                                         |  |  |  |  |  |
| Description: TRS/County                                      | S/2 NW/4 of Section 26 and the S/2 N/2 of Sections 27 and 28, Township 20 South, Range 28 East, NMPM, Edd County, New Mexico        |  |  |  |  |  |
| Standard Horizontal Well Spacing Unit (Y/N), If No, describe | Yes                                                                                                                                 |  |  |  |  |  |
| Other Situations                                             |                                                                                                                                     |  |  |  |  |  |
| Depth Severance: Y/N. If yes, description                    | No                                                                                                                                  |  |  |  |  |  |
| Proximity Tracts: If yes, description                        | No                                                                                                                                  |  |  |  |  |  |
| Proximity Defining Well: if yes, description                 | No                                                                                                                                  |  |  |  |  |  |
| Applicant's Ownership in Each Tract                          | See Landman Exhibit A-2                                                                                                             |  |  |  |  |  |
| Well(s)                                                      |                                                                                                                                     |  |  |  |  |  |