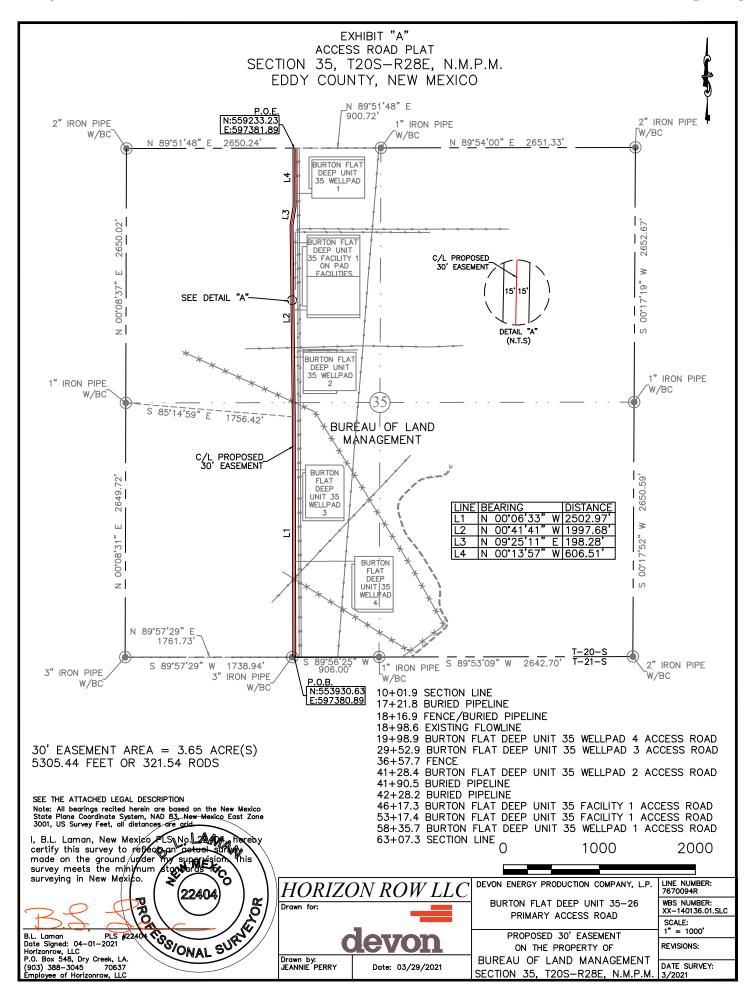

g=597380.89 feet, from said point a 3" iron pipe w/BC found for the northwest corner of Section 1, T21S-R27E, N.M.P.M., Eddy County, New Mexico bears S 89°56'25" W a distance of 22.78', covering **1001.87' or 60.72 rods** and having an area of **0.690 acres**.

#### **NOTES:**

Bearings, distances and coordinates shown herein are based on New Mexico State Plane Coordinate System, NAD 83, East Zone 3001, US Survey Feet, all distances are grid.

I, B.L. Laman, New Mexico PLS No. 22404, hereby certify this survey to reflect an actual survey made on the ground under my supervision. This survey meets the minimum standards for surveying in New Mexico.

B.L. Laman PLS 22404

Date Signed: 04/01/2021 Horizon Row, LLC

P.O. Box 548, Dry Creek, LA (903) 388-3045 70637 Employee of Horizon Row, LLC





# SECTION 35, T20S-R28E, N.M.P.M., EDDY COUNTY, NEW MEXICO

#### ACCESS ROAD PLAT

#### LEGAL DESCRIPTION

#### **FOR**

#### DEVON ENERGY PRODUCTION COMPANY, L.P.

#### BUREAU OF LAND MANAGEMENT

#### 30' EASEMENT DESCRIPTION:

**BEING** an easement thirty (30) feet in width lying fifteen (15) feet on the right side and fifteen (15) feet on the left side of the survey centerline described below, being out of the southwest quarter (SW ¼) and the northwest quarter (NW ¼) of Section 35, Township 20 South, Range 28 East, N.M.P.M., Eddy County, New Mexico, and being out of a parcel of land owned by the Bureau of Land Management. Said centerline of easement being more particularly described as follows:

Commencing from a 3" iron pipe w/BC found for the southwest corner of Section 35;

Thence