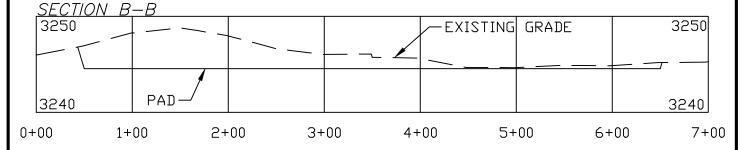

Exhibit B-1: Structure Map

Exhibit B-2: Stratigraphic Cross Section

Exhibit B-3: Gross Isochore Exhibit B-4: Gun Barrel View

Exhibit B-5: Trajectory Cross-section

Case No. 22186:

Exhibit B: Affidavits of Joseph Dixon, Geologist