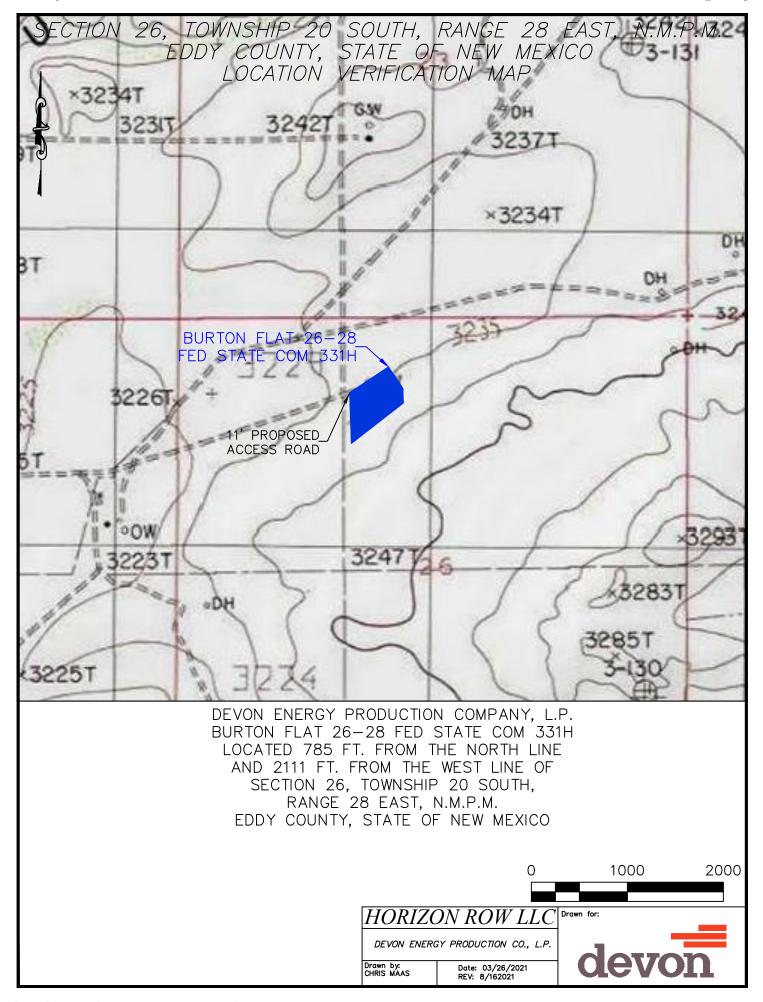

| Name & API (if assigned), surface and bottom hole location, |                                                                                                                                                                                                                              |  |  |  |  |  |
|-------------------------------------------------------------|------------------------------------------------------------------------------------------------------------------------------------------------------------------------------------------------------------------------------|--|--|--|--|--|
| footages, completion target, orientation, completion status |                                                                                                                                                                                                                              |  |  |  |  |  |
| (standard or non-standard)                                  |                                                                                                                                                                                                                              |  |  |  |  |  |
| Well #1                                                     | Burton Flat 26-28 Fed State Com 331H Well (API No. 30-015-pending), SHL: Unit C, 785' FNL, 2,111' FWL, Section 26, T20S-R28E, NMPM; BHL: Unit D, 440' FNL, 20' FWL Section 28, T20S-R28E, NMPM, laydown, standard location   |  |  |  |  |  |
| Well #2                                                     | Burton Flat 26-28 Fed State Com 332H Well (API No. 30-015-pending), SHL: Unit C, 818' FNL, 2,061' FWL, Section 26, T20S-R28E, NMPM; BHL: Unit D, 1,310' FNL, 20' FWL Section 28, T20S-R28E, NMPM, laydown, standard location |  |  |  |  |  |
| Well #3                                                     | Burton Flat 26-28 Fed State Com 333H Well (API No. 30-015-pending), SHL: Unit F, 1,981' FNL, 2,518' FWL, Section 26, T20S-R28E, NMPM; BHL: Unit E, 2,200' FNL, 20' FWL Section 28, T20S-R28E, NMPM, laydown, standard        |  |  |  |  |  |
| Well #1 Horizontal Well First and Last Take Points          | Burton Flat 26-28 Fed State Com 331H Well: FTP 440' FNL, 2,553' FWL, Section 26; LTP 440' FNL, 100' FWL, Section 28                                                                                                          |  |  |  |  |  |
| Well #2 Horizontal Well First and Last Take Points          | Burton Flat 26-28 Fed State Com 332H Well: FTP 1,310 FNL, 2,553' FWL, Section 26; LTP 1,310' FNL, 100' FWL, Section 28                                                                                                       |  |  |  |  |  |
| Well #3 Horizontal Well First and Last Take Points          | Burton Flat 26-28 Fed State Com 333H Well: FTP 2,200' FNL, 2,552' FWL, Section 26; LTP 2,200' FNL, 100' FWL, Section 28                                                                                                      |  |  |  |  |  |
| Well #1 Completion Target (Formation, TVD and MD)           | Burton Flat 26-28 Fed State Com 331H Well: TVD approx. 8,827', TMD approx. 21,327'; Bone Spring Formation, See Exhibit B-2                                                                                                   |  |  |  |  |  |
| Well #2 Completion Target (Formation, TVD and MD)           | Burton Flat 26-28 Fed State Com 332H Well: TVD approx 8,912', TMD approx. 21,412'; Bone Spring Formation, Se Exhibit B-2                                                                                                     |  |  |  |  |  |
| Well #3 Completion Target (Formation, TVD and MD)           | Burton Flat 26-28 Fed State Com 333H Well: TVD approx. 8,837', TMD approx. 21,337'; Bone Spring Formation, See Exhibit B-2                                                                                                   |  |  |  |  |  |
| AFE Capex and Operating Costs                               |                                                                                                                                                                                                                              |  |  |  |  |  |
| Drilling Supervision/Month \$                               | \$8,000, Exhibit A                                                                                                                                                                                                           |  |  |  |  |  |
| Production Supervision/Month \$                             | \$800, Exhibit A                                                                                                                                                                                                             |  |  |  |  |  |
| Justification for Supervision Costs                         | Exhibit A                                                                                                                                                                                                                    |  |  |  |  |  |
| Requested Risk Charge                                       | 200%, Exhibit A                                                                                                                                                                                                              |  |  |  |  |  |
| Notice of Hearing                                           |                                                                                                                                                                                                                              |  |  |  |  |  |
| Proposed Notice of Hearing                                  | Exhibit C, C-1                                                                                                                                                                                                               |  |  |  |  |  |
|                                                             |                                                                                                                                                                                                                              |  |  |  |  |  |
| Proof of Mailed Notice of Hearing (20 days before hearing)  | Exhibit C-2                                                                                                                                                                                                                  |  |  |  |  |  |