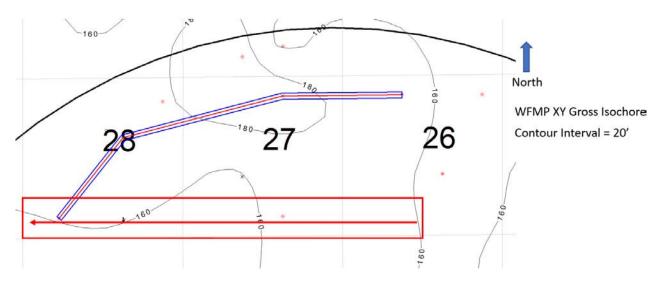

Exhibit B-1: Structure Map

Exhibit B-2: Stratigraphic Cross Section

Exhibit B-3: Gross Isochore Exhibit B-4: Gun Barrel View

Exhibit B-5: Trajectory Cross-section

Case No. 22186:

Exhibit B: Affidavits of Joseph Dixon, Geologist

Exhibit B-1: Structure Map

Exhibit B-2: Stratigraphic Cross Section

Exhibit B-3: Gross Isochore Exhibit B-4: Gun Barrel View

Exhibit B-5: Trajectory Cross-section

Case No. 22187:

Exhibit B: Affidavits of Joseph Dixon, Geologist

Exhibit B-1: Structure Map

Exhibit B-2: Stratigraphic Cross Section

Exhibit B-3: Gross Isochore Exhibit B-4: Gun Barrel View

Exhibit B-5: Trajectory Cross-section

TAB 4 Exhibit C: Affidavits of Notice, Darin C. Savage

#### TAB 3 Case No. 22188:

Exhibit B: Affidavits of Joseph Dixon, Geologist

Exhibit B-1: Structure Map

Exhibit B-2: Stratigraphic Cross Section

Exhibit B-3: Gross Isochore Exhibit B-4: Gun Barrel View

Exhibit B-5: Trajectory Cross-section

#### Case No. 22189:

Exhibit B: Affidavits of Joseph Dixon, Geologist

Exhibit B-1: Structure Map

Exhibit B-2: Stratigraphic Cross Section

Exhibit B-3: Gross Isochore Exhibit B-4: Gun Barrel View

Exhibit B-5: Trajectory Cross-section

#### Case No. 22190:

Exhibit B: Affidavits of Joseph Dixon, Geologist

Exhibit B-1: Structure Map

Exhibit B-2: Stratigraphic Cross Section

Exhibit B-3: Gross Isochore Exhibit B-4: Gun Barrel View

Exhibit B-5: Trajectory Cross-section