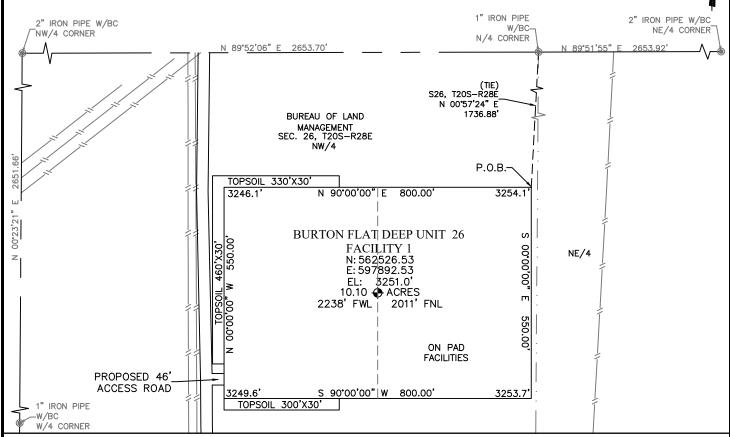

| Name & API (if assigned), surface and bottom hole location, |                                                                                                                                                                                                                              |  |  |  |  |  |
|-------------------------------------------------------------|------------------------------------------------------------------------------------------------------------------------------------------------------------------------------------------------------------------------------|--|--|--|--|--|
| footages, completion target, orientation, completion status |                                                                                                                                                                                                                              |  |  |  |  |  |
| (standard or non-standard)                                  |                                                                                                                                                                                                                              |  |  |  |  |  |
| Well #1                                                     | Burton Flat 26-28 Fed State Com 331H Well (API No. 30-015-pending), SHL: Unit C, 785' FNL, 2,111' FWL, Section 26, T20S-R28E, NMPM; BHL: Unit D, 440' FNL, 20' FWL Section 28, T20S-R28E, NMPM, laydown, standard location   |  |  |  |  |  |
| Well #2                                                     | Burton Flat 26-28 Fed State Com 332H Well (API No. 30-015-pending), SHL: Unit C, 818' FNL, 2,061' FWL, Section 26, T20S-R28E, NMPM; BHL: Unit D, 1,310' FNL, 20' FWL Section 28, T20S-R28E, NMPM, laydown, standard location |  |  |  |  |  |
| Well #3                                                     | Burton Flat 26-28 Fed State Com 333H Well (API No. 30-015-pending), SHL: Unit F, 1,981' FNL, 2,518' FWL, Section 26, T20S-R28E, NMPM; BHL: Unit E, 2,200' FNL, 20' FWL Section 28, T20S-R28E, NMPM, laydown, standard        |  |  |  |  |  |
| Well #1 Horizontal Well First and Last Take Points          | Burton Flat 26-28 Fed State Com 331H Well: FTP 440' FNL, 2,553' FWL, Section 26; LTP 440' FNL, 100' FWL, Section 28                                                                                                          |  |  |  |  |  |
| Well #2 Horizontal Well First and Last Take Points          | Burton Flat 26-28 Fed State Com 332H Well: FTP 1,310 FNL, 2,553' FWL, Section 26; LTP 1,310' FNL, 100' FWL, Section 28                                                                                                       |  |  |  |  |  |
| Well #3 Horizontal Well First and Last Take Points          | Burton Flat 26-28 Fed State Com 333H Well: FTP 2,200' FNL, 2,552' FWL, Section 26; LTP 2,200' FNL, 100' FWL, Section 28                                                                                                      |  |  |  |  |  |
| Well #1 Completion Target (Formation, TVD and MD)           | Burton Flat 26-28 Fed State Com 331H Well: TVD approx. 8,827', TMD approx. 21,327'; Bone Spring Formation, See Exhibit B-2                                                                                                   |  |  |  |  |  |
| Well #2 Completion Target (Formation, TVD and MD)           | Burton Flat 26-28 Fed State Com 332H Well: TVD approx 8,912', TMD approx. 21,412'; Bone Spring Formation, Se Exhibit B-2                                                                                                     |  |  |  |  |  |
| Well #3 Completion Target (Formation, TVD and MD)           | Burton Flat 26-28 Fed State Com 333H Well: TVD approx. 8,837', TMD approx. 21,337'; Bone Spring Formation, See Exhibit B-2                                                                                                   |  |  |  |  |  |
| AFE Capex and Operating Costs                               |                                                                                                                                                                                                                              |  |  |  |  |  |
| Drilling Supervision/Month \$                               | \$8,000, Exhibit A                                                                                                                                                                                                           |  |  |  |  |  |
| Production Supervision/Month \$                             | \$800, Exhibit A                                                                                                                                                                                                             |  |  |  |  |  |
| Justification for Supervision Costs                         | Exhibit A                                                                                                                                                                                                                    |  |  |  |  |  |
| Requested Risk Charge                                       | 200%, Exhibit A                                                                                                                                                                                                              |  |  |  |  |  |
| Notice of Hearing                                           |                                                                                                                                                                                                                              |  |  |  |  |  |
| Proposed Notice of Hearing                                  | Exhibit C, C-1                                                                                                                                                                                                               |  |  |  |  |  |
|                                                             |                                                                                                                                                                                                                              |  |  |  |  |  |
| Proof of Mailed Notice of Hearing (20 days before hearing)  | Exhibit C-2                                                                                                                                                                                                                  |  |  |  |  |  |

| Well(s)                                                                                               |                                                                                                                                                                                                                            |
|-------------------------------------------------------------------------------------------------------|----------------------------------------------------------------------------------------------------------------------------------------------------------------------------------------------------------------------------|
| Name & API (if assigned), surface and bottom hole location, footages, completion target, orientation, |                                                                                                                                                                                                                            |
| completion status (standard or non-standard)                                                          |                                                                                                                                                                                                                            |
| Well #1                                                                                               | Burton Flat 26-28 Fed State Com 621H Well (API No. 30-015-pending), SHL: Unit C, 802' FNL, 2,086' FWL, Section 26, T20S-R28E, NMPM; BHL: Unit D, 875' FNL, 20' FWL Section 28, T20S-R28E, NMPM, laydown, standard location |
| Horizontal Well First and Last Take Points                                                            | Burton Flat 26-28 Fed State Com 621H Well: FTP 875' FNL, 2,553' FWL, Section 26; LTP 875' FNL, 100' FWL, Section 28                                                                                                        |
| Completion Target (Formation, TVD and MD)                                                             | Burton Flat 26-28 Fed State Com 621H Well: TVD approx. 9,071', TMD approx. 21,571'; Wolfcamp Formation, See Exhibit B-2                                                                                                    |
| AFE Capex and Operating Costs                                                                         |                                                                                                                                                                                                                            |
| Drilling Supervision/Month \$                                                                         | \$8,000, Exhibit A                                                                                                                                                                                                         |
| Production Supervision/Month \$                                                                       | \$800, Exhibit A                                                                                                                                                                                                           |
| Justification for Supervision Costs                                                                   | Exhibit A                                                                                                                                                                                                                  |
| Requested Risk Charge                                                                                 | 200%, Exhibit A                                                                                                                                                                                                            |
| Notice of Hearing                                                                                     | 20070, EARINGET                                                                                                                                                                                                            |
| Proposed Notice of Hearing                                                                            | Exhibit C, C-1                                                                                                                                                                                                             |
| Proof of Mailed Notice of Hearing (20 days before hearing                                             | Exhibit C-2                                                                                                                                                                                                                |
| Proof of Published Notice of Hearing (10 days before hearing                                          |                                                                                                                                                                                                                            |
| Ownership Determination                                                                               |                                                                                                                                                                                                                            |
| Land Ownership Schematic of the Spacing Unit                                                          | Exhibit A-2                                                                                                                                                                                                                |
| Tract List (including lease numbers and owners)                                                       | Exhibit A-2                                                                                                                                                                                                                |
| Pooled Parties (including ownership type)                                                             | Exhibit A-2                                                                                                                                                                                                                |
| Unlocatable Parties to be Pooled                                                                      | Exhibit A                                                                                                                                                                                                                  |
| Ownership Depth Severance (including percentage above & below)                                        | Exhibit A-2, N/a                                                                                                                                                                                                           |
| Joinder                                                                                               |                                                                                                                                                                                                                            |
| Sample Copy of Proposal Letter                                                                        | Exhibit A-3                                                                                                                                                                                                                |
| List of Interest Owners (ie Exhibit A of JOA)                                                         | Exhibit A-2                                                                                                                                                                                                                |
| Chronology of Contact with Non-Joined Working Interes                                                 | Exhibit A-4                                                                                                                                                                                                                |
| Overhead Rates In Proposal Letter                                                                     | Exhibit A-3                                                                                                                                                                                                                |

| Name & API (if assigned), surface and bottom hole location,   |                                                                                                                                                                                                                                |  |  |  |
|---------------------------------------------------------------|--------------------------------------------------------------------------------------------------------------------------------------------------------------------------------------------------------------------------------|--|--|--|
| footages, completion target, orientation, completion status   |                                                                                                                                                                                                                                |  |  |  |
| (standard or non-standard)                                    |                                                                                                                                                                                                                                |  |  |  |
|                                                               | Burton Flat 26-28 Fed State Com 622H Well (API No. 30-015-pending), SHL: Unit F, 1,951' FNL, 2,518' FWL, Section 26, T20S-R28E, NMPM; BHL: Unit E, 1,870' FNL, 20' FWL Section 28, T20S-R28E, NMPM, laydown, standard location |  |  |  |
|                                                               | Burton Flat 26-28 Fed State Com 622H Well: FTP 1,870' FNL, 2,553' FWL, Section 26; LTP 1,870' FNL, 100' FWL, Section 28                                                                                                        |  |  |  |
|                                                               | Burton Flat 26-28 Fed State Com 622H Well: TVD approx. 9,100', TMD approx. 21,640'; Wolfcamp Formation, See Exhibit B-2                                                                                                        |  |  |  |
|                                                               |                                                                                                                                                                                                                                |  |  |  |
| AFE Capex and Operating Costs                                 |                                                                                                                                                                                                                                |  |  |  |
|                                                               | \$8,000, Exhibit A                                                                                                                                                                                                             |  |  |  |
|                                                               | \$800, Exhibit A                                                                                                                                                                                                               |  |  |  |
| '                                                             | Exhibit A                                                                                                                                                                                                                      |  |  |  |
|                                                               | 200%, Exhibit A                                                                                                                                                                                                                |  |  |  |
| Notice of Hearing                                             |                                                                                                                                                                                                                                |  |  |  |
| Proposed Notice of Hearing                                    | Exhibit C, C-1                                                                                                                                                                                                                 |  |  |  |
| Proof of Mailed Notice of Hearing (20 days before hearing)    | Exhibit C-2                                                                                                                                                                                                                    |  |  |  |
| Proof of Published Notice of Hearing (10 days before hearing) | Exhibit C-3                                                                                                                                                                                                                    |  |  |  |
| Ownership Determination                                       |                                                                                                                                                                                                                                |  |  |  |
| Land Ownership Schematic of the Spacing Unit                  | Exhibit A-2                                                                                                                                                                                                                    |  |  |  |
| Tract List (including lease numbers and owners)               | Exhibit A-2                                                                                                                                                                                                                    |  |  |  |
| Pooled Parties (including ownership type)                     | Exhibit A-2                                                                                                                                                                                                                    |  |  |  |
| Unlocatable Parties to be Pooled                              | Exhibit A                                                                                                                                                                                                                      |  |  |  |
| Ownership Depth Severance (including percentage above &       | Fullilia A 2 Alfa                                                                                                                                                                                                              |  |  |  |
| below) Joinder                                                | Exhibit A-2, N/a                                                                                                                                                                                                               |  |  |  |
|                                                               | Exhibit A-3                                                                                                                                                                                                                    |  |  |  |
|                                                               | Exhibit A-2                                                                                                                                                                                                                    |  |  |  |
|                                                               | Exhibit A-4                                                                                                                                                                                                                    |  |  |  |
|                                                               | Exhibit A-3                                                                                                                                                                                                                    |  |  |  |
| ·                                                             | Exhibit A-3                                                                                                                                                                                                                    |  |  |  |
| ·                                                             | Exhibit A-3                                                                                                                                                                                                                    |  |  |  |
| ·                                                             | Exhibit A-3                                                                                                                                                                                                                    |  |  |  |