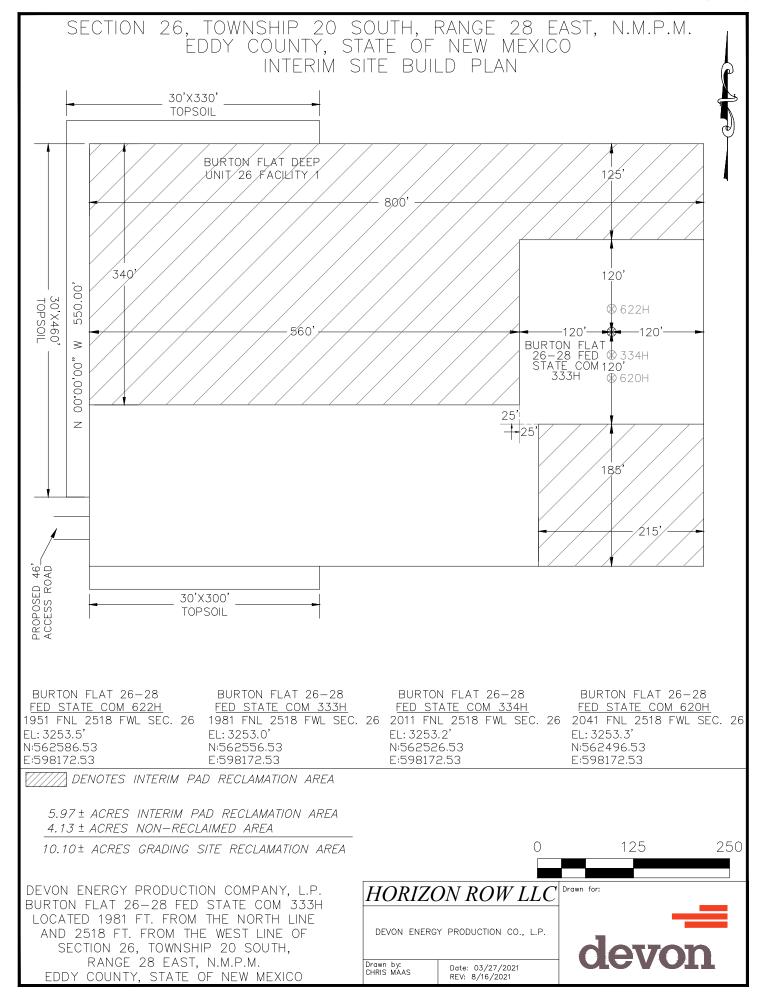

| Name & API (if assigned), surface and bottom hole location, |                                                                                                                                                                                                                              |  |  |  |  |  |
|-------------------------------------------------------------|------------------------------------------------------------------------------------------------------------------------------------------------------------------------------------------------------------------------------|--|--|--|--|--|
| footages, completion target, orientation, completion status |                                                                                                                                                                                                                              |  |  |  |  |  |
| (standard or non-standard)                                  |                                                                                                                                                                                                                              |  |  |  |  |  |
| Well #1                                                     | Burton Flat 26-28 Fed State Com 331H Well (API No. 30-015-pending), SHL: Unit C, 785' FNL, 2,111' FWL, Section 26, T20S-R28E, NMPM; BHL: Unit D, 440' FNL, 20' FWL Section 28, T20S-R28E, NMPM, laydown, standard location   |  |  |  |  |  |
| Well #2                                                     | Burton Flat 26-28 Fed State Com 332H Well (API No. 30-015-pending), SHL: Unit C, 818' FNL, 2,061' FWL, Section 26, T20S-R28E, NMPM; BHL: Unit D, 1,310' FNL, 20' FWL Section 28, T20S-R28E, NMPM, laydown, standard location |  |  |  |  |  |
| Well #3                                                     | Burton Flat 26-28 Fed State Com 333H Well (API No. 30-015-pending), SHL: Unit F, 1,981' FNL, 2,518' FWL, Section 26, T20S-R28E, NMPM; BHL: Unit E, 2,200' FNL, 20' FWL Section 28, T20S-R28E, NMPM, laydown, standard        |  |  |  |  |  |
| Well #1 Horizontal Well First and Last Take Points          | Burton Flat 26-28 Fed State Com 331H Well: FTP 440' FNL, 2,553' FWL, Section 26; LTP 440' FNL, 100' FWL, Section 28                                                                                                          |  |  |  |  |  |
| Well #2 Horizontal Well First and Last Take Points          | Burton Flat 26-28 Fed State Com 332H Well: FTP 1,310 FNL, 2,553' FWL, Section 26; LTP 1,310' FNL, 100' FWL, Section 28                                                                                                       |  |  |  |  |  |
| Well #3 Horizontal Well First and Last Take Points          | Burton Flat 26-28 Fed State Com 333H Well: FTP 2,200' FNL, 2,552' FWL, Section 26; LTP 2,200' FNL, 100' FWL, Section 28                                                                                                      |  |  |  |  |  |
| Well #1 Completion Target (Formation, TVD and MD)           | Burton Flat 26-28 Fed State Com 331H Well: TVD approx. 8,827', TMD approx. 21,327'; Bone Spring Formation, See Exhibit B-2                                                                                                   |  |  |  |  |  |
| Well #2 Completion Target (Formation, TVD and MD)           | Burton Flat 26-28 Fed State Com 332H Well: TVD approx 8,912', TMD approx. 21,412'; Bone Spring Formation, Se Exhibit B-2                                                                                                     |  |  |  |  |  |
| Well #3 Completion Target (Formation, TVD and MD)           | Burton Flat 26-28 Fed State Com 333H Well: TVD approx. 8,837', TMD approx. 21,337'; Bone Spring Formation, See Exhibit B-2                                                                                                   |  |  |  |  |  |
| AFE Capex and Operating Costs                               |                                                                                                                                                                                                                              |  |  |  |  |  |
| Drilling Supervision/Month \$                               | \$8,000, Exhibit A                                                                                                                                                                                                           |  |  |  |  |  |
| Production Supervision/Month \$                             | \$800, Exhibit A                                                                                                                                                                                                             |  |  |  |  |  |
| Justification for Supervision Costs                         | Exhibit A                                                                                                                                                                                                                    |  |  |  |  |  |
| Requested Risk Charge                                       | 200%, Exhibit A                                                                                                                                                                                                              |  |  |  |  |  |
| Notice of Hearing                                           |                                                                                                                                                                                                                              |  |  |  |  |  |
| Proposed Notice of Hearing                                  | Exhibit C, C-1                                                                                                                                                                                                               |  |  |  |  |  |
|                                                             |                                                                                                                                                                                                                              |  |  |  |  |  |
| Proof of Mailed Notice of Hearing (20 days before hearing)  | Exhibit C-2                                                                                                                                                                                                                  |  |  |  |  |  |