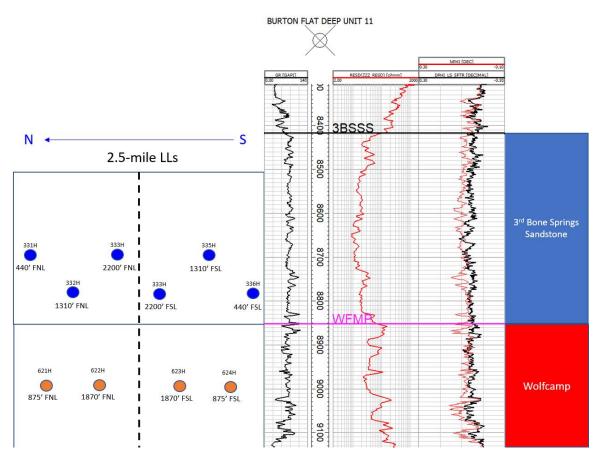

| COMPULSORY POOLING APPLICAT                                    | ION CHECKLIST                                                                                                                                                                                                          |  |  |  |  |  |  |  |
|----------------------------------------------------------------|------------------------------------------------------------------------------------------------------------------------------------------------------------------------------------------------------------------------|--|--|--|--|--|--|--|
| ALL INFORMATION IN THE APPLICATION MUST BE                     | ALL INFORMATION IN THE APPLICATION MUST BE SUPPORTED BY SIGNED AFFIDAVITS                                                                                                                                              |  |  |  |  |  |  |  |
| Case: 22185 APPLICANT'S RESPONSE                               |                                                                                                                                                                                                                        |  |  |  |  |  |  |  |
| Date                                                           | October 5, 2021                                                                                                                                                                                                        |  |  |  |  |  |  |  |
| Applicant                                                      | Devon Energy Production Company, L.P.                                                                                                                                                                                  |  |  |  |  |  |  |  |
| Designated Operator & OGRID (affiliation if applicable)        | 6137                                                                                                                                                                                                                   |  |  |  |  |  |  |  |
| Applicant's Counsel:                                           | Darin C. Savage - Abadie & Schill, PC                                                                                                                                                                                  |  |  |  |  |  |  |  |
| Case Title:                                                    | Application of Devon Energy Production Company, L.P., for a Horizontal Spacing Unit and Compulsary Pooling, Eddy County, New Mexico                                                                                    |  |  |  |  |  |  |  |
| Entries of Appearance/Intervenors:                             | Sabinal Energy Operating, LLC and ConocoPhillips                                                                                                                                                                       |  |  |  |  |  |  |  |
| Well Family                                                    | Burton Flats                                                                                                                                                                                                           |  |  |  |  |  |  |  |
| Formation/Pool                                                 |                                                                                                                                                                                                                        |  |  |  |  |  |  |  |
| Formation Name(s) or Vertical Extent:                          | Bone Spring                                                                                                                                                                                                            |  |  |  |  |  |  |  |
| Primary Product (Oil or Gas):                                  | Oil                                                                                                                                                                                                                    |  |  |  |  |  |  |  |
| Pooling this vertical extent:                                  | Exhibit B-2; 331H Well TVD approx. 8,827'; 332H Well TVD approx. 8,912'; 333H Well TVD approx. 8,837'                                                                                                                  |  |  |  |  |  |  |  |
| Pool Name and Pool Code: Avalon; Bone Spring East [Code: 3713] |                                                                                                                                                                                                                        |  |  |  |  |  |  |  |
| Well Location Setback Rules:                                   | NMAC statewide rules apply                                                                                                                                                                                             |  |  |  |  |  |  |  |
| Spacing Unit Size:                                             | 800 acres, more or less                                                                                                                                                                                                |  |  |  |  |  |  |  |
| Spacing Unit                                                   |                                                                                                                                                                                                                        |  |  |  |  |  |  |  |
| Type (Horizontal/Vertical)                                     | Horizontal                                                                                                                                                                                                             |  |  |  |  |  |  |  |
| Size (Acres)                                                   | 800 acres, more or less                                                                                                                                                                                                |  |  |  |  |  |  |  |
| Building Blocks:                                               | quarter quarter sections (40 ac tracts)                                                                                                                                                                                |  |  |  |  |  |  |  |
| Orientation:                                                   | east - west                                                                                                                                                                                                            |  |  |  |  |  |  |  |
| Description: TRS/County                                        | NW/4 of Section 26 and the N/2 of Sections 27 and 28,<br>Township 20 South, Range 28 East, NMPM, Eddy County,<br>New Mexico                                                                                            |  |  |  |  |  |  |  |
| Standard Horizontal Well Spacing Unit (Y/N), If No, describe   | Yes                                                                                                                                                                                                                    |  |  |  |  |  |  |  |
| Other Situations                                               |                                                                                                                                                                                                                        |  |  |  |  |  |  |  |
| Depth Severance: Y/N. If yes, description                      | No                                                                                                                                                                                                                     |  |  |  |  |  |  |  |
| Proximity Tracts: If yes, description                          | Yes; The Burton Flat 26-28 Fed State Com 332H Well is the proximity well that is positioned in the unit to allow for the use of proximity tracts in the SW/4 NW/4 of Section 26 and the S/2 N/2 of Sections 27 and 28. |  |  |  |  |  |  |  |
| Proximity Defining Well: if yes, description                   | Yes; Burton Flat 26-28 Fed State Com 332H Well                                                                                                                                                                         |  |  |  |  |  |  |  |
| Applicant's Ownership in Each Tract                            | See Landman Exhibit A-2                                                                                                                                                                                                |  |  |  |  |  |  |  |
| Well(s)                                                        |                                                                                                                                                                                                                        |  |  |  |  |  |  |  |

| Name & API (if assigned), surface and bottom hole location, |                                                                                                                                                                                                                              |  |  |  |  |  |
|-------------------------------------------------------------|------------------------------------------------------------------------------------------------------------------------------------------------------------------------------------------------------------------------------|--|--|--|--|--|
| footages, completion target, orientation, completion status |                                                                                                                                                                                                                              |  |  |  |  |  |
| (standard or non-standard)                                  |                                                                                                                                                                                                                              |  |  |  |  |  |
| Well #1                                                     | Burton Flat 26-28 Fed State Com 331H Well (API No. 30-015-pending), SHL: Unit C, 785' FNL, 2,111' FWL, Section 26, T20S-R28E, NMPM; BHL: Unit D, 440' FNL, 20' FWL Section 28, T20S-R28E, NMPM, laydown, standard location   |  |  |  |  |  |
| Well #2                                                     | Burton Flat 26-28 Fed State Com 332H Well (API No. 30-015-pending), SHL: Unit C, 818' FNL, 2,061' FWL, Section 26, T20S-R28E, NMPM; BHL: Unit D, 1,310' FNL, 20' FWL Section 28, T20S-R28E, NMPM, laydown, standard location |  |  |  |  |  |
| Well #3                                                     | Burton Flat 26-28 Fed State Com 333H Well (API No. 30-015-pending), SHL: Unit F, 1,981' FNL, 2,518' FWL, Section 26, T20S-R28E, NMPM; BHL: Unit E, 2,200' FNL, 20' FWL Section 28, T20S-R28E, NMPM, laydown, standard        |  |  |  |  |  |
| Well #1 Horizontal Well First and Last Take Points          | Burton Flat 26-28 Fed State Com 331H Well: FTP 440' FNL, 2,553' FWL, Section 26; LTP 440' FNL, 100' FWL, Section 28                                                                                                          |  |  |  |  |  |
| Well #2 Horizontal Well First and Last Take Points          | Burton Flat 26-28 Fed State Com 332H Well: FTP 1,310 FNL, 2,553' FWL, Section 26; LTP 1,310' FNL, 100' FWL, Section 28                                                                                                       |  |  |  |  |  |
| Well #3 Horizontal Well First and Last Take Points          | Burton Flat 26-28 Fed State Com 333H Well: FTP 2,200' FNL, 2,552' FWL, Section 26; LTP 2,200' FNL, 100' FWL, Section 28                                                                                                      |  |  |  |  |  |
| Well #1 Completion Target (Formation, TVD and MD)           | Burton Flat 26-28 Fed State Com 331H Well: TVD approx. 8,827', TMD approx. 21,327'; Bone Spring Formation, See Exhibit B-2                                                                                                   |  |  |  |  |  |
| Well #2 Completion Target (Formation, TVD and MD)           | Burton Flat 26-28 Fed State Com 332H Well: TVD approx 8,912', TMD approx. 21,412'; Bone Spring Formation, Se Exhibit B-2                                                                                                     |  |  |  |  |  |
| Well #3 Completion Target (Formation, TVD and MD)           | Burton Flat 26-28 Fed State Com 333H Well: TVD approx. 8,837', TMD approx. 21,337'; Bone Spring Formation, See Exhibit B-2                                                                                                   |  |  |  |  |  |
| AFE Capex and Operating Costs                               |                                                                                                                                                                                                                              |  |  |  |  |  |
| Drilling Supervision/Month \$                               | \$8,000, Exhibit A                                                                                                                                                                                                           |  |  |  |  |  |
| Production Supervision/Month \$                             | \$800, Exhibit A                                                                                                                                                                                                             |  |  |  |  |  |
| Justification for Supervision Costs                         | Exhibit A                                                                                                                                                                                                                    |  |  |  |  |  |
| Requested Risk Charge                                       | 200%, Exhibit A                                                                                                                                                                                                              |  |  |  |  |  |
| Notice of Hearing                                           |                                                                                                                                                                                                                              |  |  |  |  |  |
| Proposed Notice of Hearing                                  | Exhibit C, C-1                                                                                                                                                                                                               |  |  |  |  |  |
|                                                             |                                                                                                                                                                                                                              |  |  |  |  |  |
| Proof of Mailed Notice of Hearing (20 days before hearing)  | Exhibit C-2                                                                                                                                                                                                                  |  |  |  |  |  |