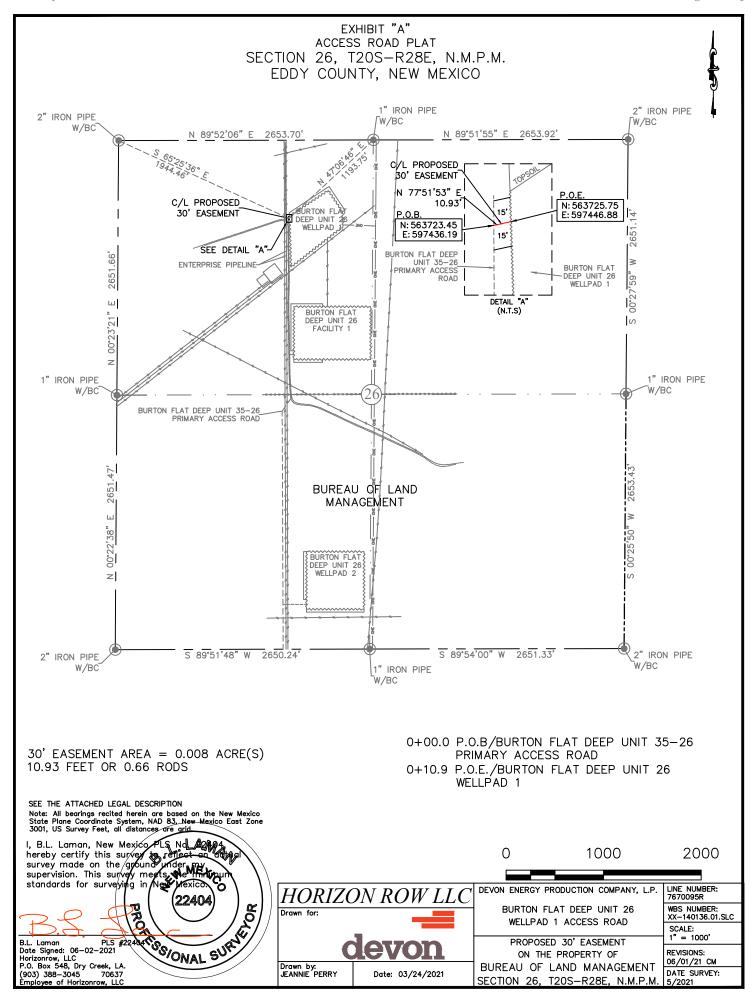

| Well(s)                                                                                               |                                                                                                                                                                                                                            |
|-------------------------------------------------------------------------------------------------------|----------------------------------------------------------------------------------------------------------------------------------------------------------------------------------------------------------------------------|
| Name & API (if assigned), surface and bottom hole location, footages, completion target, orientation, |                                                                                                                                                                                                                            |
| completion status (standard or non-standard)                                                          |                                                                                                                                                                                                                            |
| Well #1                                                                                               | Burton Flat 26-28 Fed State Com 621H Well (API No. 30-015-pending), SHL: Unit C, 802' FNL, 2,086' FWL, Section 26, T20S-R28E, NMPM; BHL: Unit D, 875' FNL, 20' FWL Section 28, T20S-R28E, NMPM, laydown, standard location |
| Horizontal Well First and Last Take Points                                                            | Burton Flat 26-28 Fed State Com 621H Well: FTP 875' FNL, 2,553' FWL, Section 26; LTP 875' FNL, 100' FWL, Section 28                                                                                                        |
| Completion Target (Formation, TVD and MD)                                                             | Burton Flat 26-28 Fed State Com 621H Well: TVD approx. 9,071', TMD approx. 21,571'; Wolfcamp Formation, See Exhibit B-2                                                                                                    |
| AFE Capex and Operating Costs                                                                         |                                                                                                                                                                                                                            |
| Drilling Supervision/Month \$                                                                         | \$8,000, Exhibit A                                                                                                                                                                                                         |
| Production Supervision/Month \$                                                                       | \$800, Exhibit A                                                                                                                                                                                                           |
| Justification for Supervision Costs                                                                   | Exhibit A                                                                                                                                                                                                                  |
| Requested Risk Charge                                                                                 | 200%, Exhibit A                                                                                                                                                                                                            |
| Notice of Hearing                                                                                     | 20070, EARINGET                                                                                                                                                                                                            |
| Proposed Notice of Hearing                                                                            | Exhibit C, C-1                                                                                                                                                                                                             |
| Proof of Mailed Notice of Hearing (20 days before hearing                                             | Exhibit C-2                                                                                                                                                                                                                |
| Proof of Published Notice of Hearing (10 days before hearing                                          |                                                                                                                                                                                                                            |
| Ownership Determination                                                                               |                                                                                                                                                                                                                            |
| Land Ownership Schematic of the Spacing Unit                                                          | Exhibit A-2                                                                                                                                                                                                                |
| Tract List (including lease numbers and owners)                                                       | Exhibit A-2                                                                                                                                                                                                                |
| Pooled Parties (including ownership type)                                                             | Exhibit A-2                                                                                                                                                                                                                |
| Unlocatable Parties to be Pooled                                                                      | Exhibit A                                                                                                                                                                                                                  |
| Ownership Depth Severance (including percentage above & below)                                        | Exhibit A-2, N/a                                                                                                                                                                                                           |
| Joinder                                                                                               |                                                                                                                                                                                                                            |
| Sample Copy of Proposal Letter                                                                        | Exhibit A-3                                                                                                                                                                                                                |
| List of Interest Owners (ie Exhibit A of JOA)                                                         | Exhibit A-2                                                                                                                                                                                                                |
| Chronology of Contact with Non-Joined Working Interes                                                 | Exhibit A-4                                                                                                                                                                                                                |
| Overhead Rates In Proposal Letter                                                                     | Exhibit A-3                                                                                                                                                                                                                |