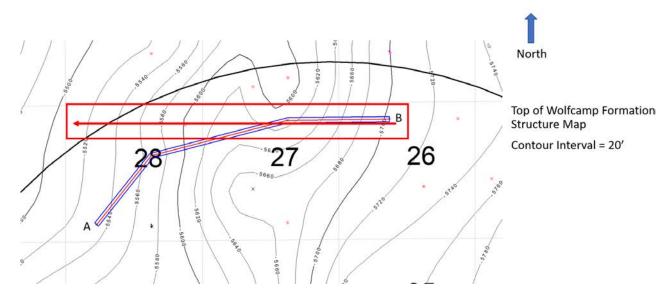

Exhibit B-1: Structure Map

Exhibit B-2: Stratigraphic Cross Section

Exhibit B-3: Gross Isochore Exhibit B-4: Gun Barrel View

Exhibit B-5: Trajectory Cross-section

Case No. 22186:

Exhibit B: Affidavits of Joseph Dixon, Geologist

Exhibit B-1: Structure Map

Exhibit B-2: Stratigraphic Cross Section

Exhibit B-3: Gross Isochore Exhibit B-4: Gun Barrel View

Exhibit B-5: Trajectory Cross-section

Case No. 22187:

Exhibit B: Affidavits of Joseph Dixon, Geologist

Exhibit B-1: Structure Map

Exhibit B-2: Stratigraphic Cross Section

Exhibit B-3: Gross Isochore Exhibit B-4: Gun Barrel View

Exhibit B-5: Trajectory Cross-section

TAB 4 Exhibit C: Affidavits of Notice, Darin C. Savage