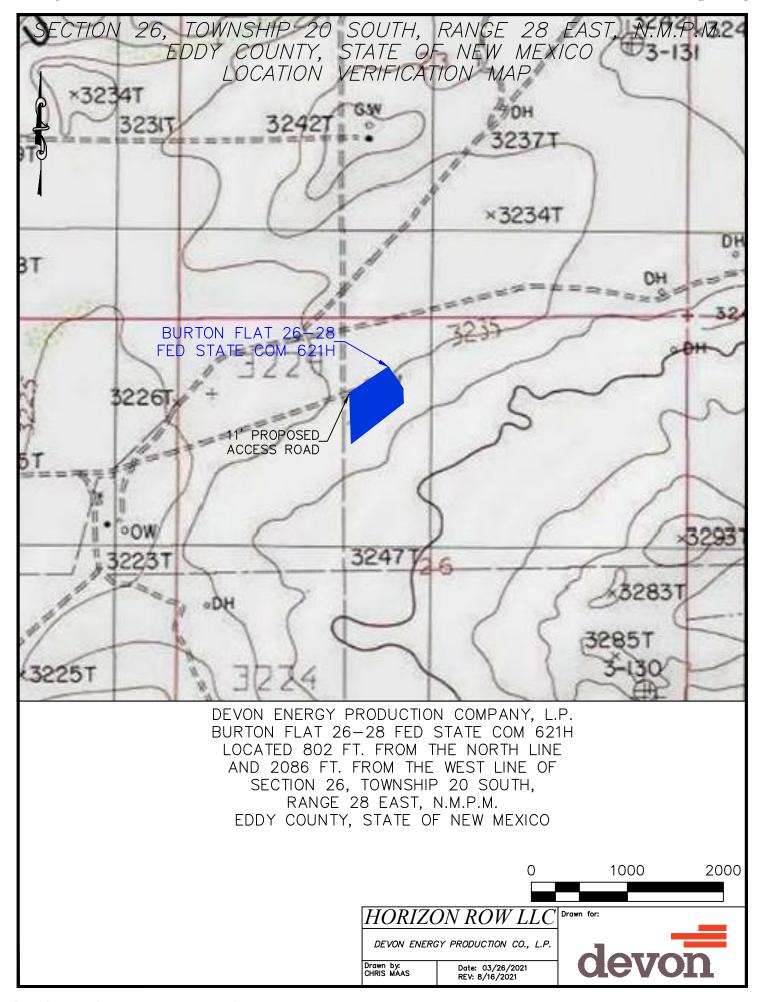

| Well(s)                                                                                               |                                                                                                                                                                                                                            |
|-------------------------------------------------------------------------------------------------------|----------------------------------------------------------------------------------------------------------------------------------------------------------------------------------------------------------------------------|
| Name & API (if assigned), surface and bottom hole location, footages, completion target, orientation, |                                                                                                                                                                                                                            |
| completion status (standard or non-standard)                                                          |                                                                                                                                                                                                                            |
| Well #1                                                                                               | Burton Flat 26-28 Fed State Com 621H Well (API No. 30-015-pending), SHL: Unit C, 802' FNL, 2,086' FWL, Section 26, T20S-R28E, NMPM; BHL: Unit D, 875' FNL, 20' FWL Section 28, T20S-R28E, NMPM, laydown, standard location |
| Horizontal Well First and Last Take Points                                                            | Burton Flat 26-28 Fed State Com 621H Well: FTP 875' FNL, 2,553' FWL, Section 26; LTP 875' FNL, 100' FWL, Section 28                                                                                                        |
| Completion Target (Formation, TVD and MD)                                                             | Burton Flat 26-28 Fed State Com 621H Well: TVD approx. 9,071', TMD approx. 21,571'; Wolfcamp Formation, See Exhibit B-2                                                                                                    |
| AFE Capex and Operating Costs                                                                         |                                                                                                                                                                                                                            |
| Drilling Supervision/Month \$                                                                         | \$8,000, Exhibit A                                                                                                                                                                                                         |
| Production Supervision/Month \$                                                                       | \$800, Exhibit A                                                                                                                                                                                                           |
| Justification for Supervision Costs                                                                   | Exhibit A                                                                                                                                                                                                                  |
| Requested Risk Charge                                                                                 | 200%, Exhibit A                                                                                                                                                                                                            |
| Notice of Hearing                                                                                     | 20070, EARINGET                                                                                                                                                                                                            |
| Proposed Notice of Hearing                                                                            | Exhibit C, C-1                                                                                                                                                                                                             |
| Proof of Mailed Notice of Hearing (20 days before hearing                                             | Exhibit C-2                                                                                                                                                                                                                |
| Proof of Published Notice of Hearing (10 days before hearing                                          |                                                                                                                                                                                                                            |
| Ownership Determination                                                                               |                                                                                                                                                                                                                            |
| Land Ownership Schematic of the Spacing Unit                                                          | Exhibit A-2                                                                                                                                                                                                                |
| Tract List (including lease numbers and owners)                                                       | Exhibit A-2                                                                                                                                                                                                                |
| Pooled Parties (including ownership type)                                                             | Exhibit A-2                                                                                                                                                                                                                |
| Unlocatable Parties to be Pooled                                                                      | Exhibit A                                                                                                                                                                                                                  |
| Ownership Depth Severance (including percentage above & below)                                        | Exhibit A-2, N/a                                                                                                                                                                                                           |
| Joinder                                                                                               |                                                                                                                                                                                                                            |
| Sample Copy of Proposal Letter                                                                        | Exhibit A-3                                                                                                                                                                                                                |
| List of Interest Owners (ie Exhibit A of JOA)                                                         | Exhibit A-2                                                                                                                                                                                                                |
| Chronology of Contact with Non-Joined Working Interes                                                 | Exhibit A-4                                                                                                                                                                                                                |
| Overhead Rates In Proposal Letter                                                                     | Exhibit A-3                                                                                                                                                                                                                |