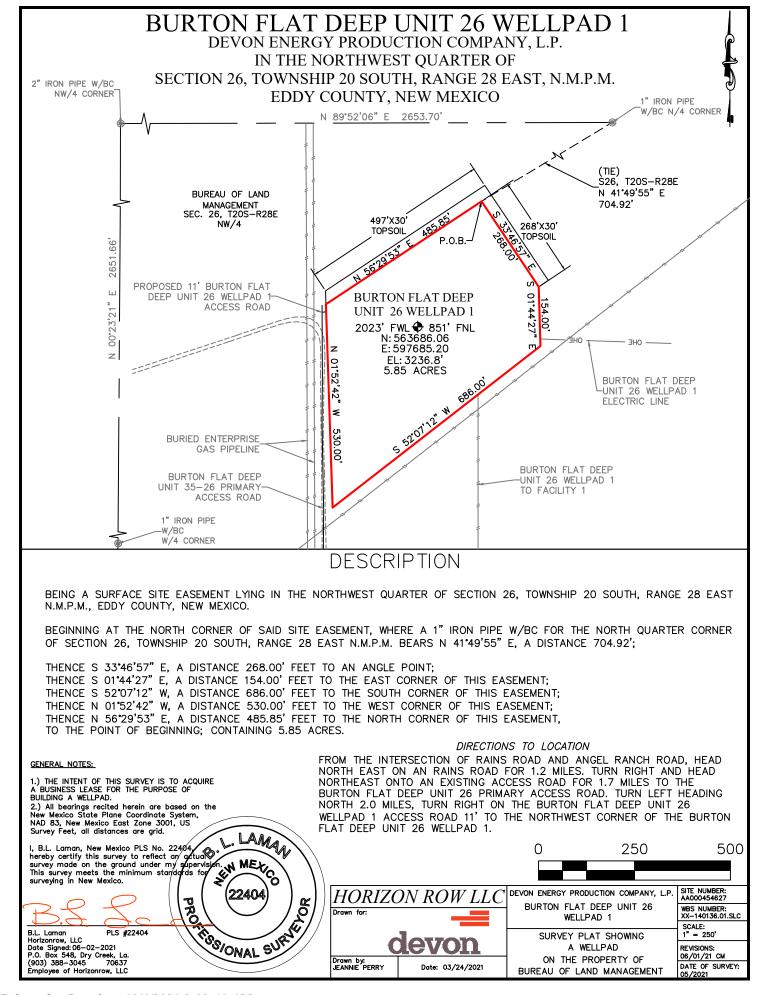

| Name & API (if assigned), surface and bottom hole location, |                                                                                                                                                                                                                              |  |  |  |  |  |
|-------------------------------------------------------------|------------------------------------------------------------------------------------------------------------------------------------------------------------------------------------------------------------------------------|--|--|--|--|--|
| footages, completion target, orientation, completion status |                                                                                                                                                                                                                              |  |  |  |  |  |
| (standard or non-standard)                                  |                                                                                                                                                                                                                              |  |  |  |  |  |
| Well #1                                                     | Burton Flat 26-28 Fed State Com 331H Well (API No. 30-015-pending), SHL: Unit C, 785' FNL, 2,111' FWL, Section 26, T20S-R28E, NMPM; BHL: Unit D, 440' FNL, 20' FWL Section 28, T20S-R28E, NMPM, laydown, standard location   |  |  |  |  |  |
| Well #2                                                     | Burton Flat 26-28 Fed State Com 332H Well (API No. 30-015-pending), SHL: Unit C, 818' FNL, 2,061' FWL, Section 26, T20S-R28E, NMPM; BHL: Unit D, 1,310' FNL, 20' FWL Section 28, T20S-R28E, NMPM, laydown, standard location |  |  |  |  |  |
| Well #3                                                     | Burton Flat 26-28 Fed State Com 333H Well (API No. 30-015-pending), SHL: Unit F, 1,981' FNL, 2,518' FWL, Section 26, T20S-R28E, NMPM; BHL: Unit E, 2,200' FNL, 20' FWL Section 28, T20S-R28E, NMPM, laydown, standard        |  |  |  |  |  |
| Well #1 Horizontal Well First and Last Take Points          | Burton Flat 26-28 Fed State Com 331H Well: FTP 440' FNL, 2,553' FWL, Section 26; LTP 440' FNL, 100' FWL, Section 28                                                                                                          |  |  |  |  |  |
| Well #2 Horizontal Well First and Last Take Points          | Burton Flat 26-28 Fed State Com 332H Well: FTP 1,310 FNL, 2,553' FWL, Section 26; LTP 1,310' FNL, 100' FWL, Section 28                                                                                                       |  |  |  |  |  |
| Well #3 Horizontal Well First and Last Take Points          | Burton Flat 26-28 Fed State Com 333H Well: FTP 2,200' FNL, 2,552' FWL, Section 26; LTP 2,200' FNL, 100' FWL, Section 28                                                                                                      |  |  |  |  |  |
| Well #1 Completion Target (Formation, TVD and MD)           | Burton Flat 26-28 Fed State Com 331H Well: TVD approx. 8,827', TMD approx. 21,327'; Bone Spring Formation, See Exhibit B-2                                                                                                   |  |  |  |  |  |
| Well #2 Completion Target (Formation, TVD and MD)           | Burton Flat 26-28 Fed State Com 332H Well: TVD approx 8,912', TMD approx. 21,412'; Bone Spring Formation, Se Exhibit B-2                                                                                                     |  |  |  |  |  |
| Well #3 Completion Target (Formation, TVD and MD)           | Burton Flat 26-28 Fed State Com 333H Well: TVD approx. 8,837', TMD approx. 21,337'; Bone Spring Formation, See Exhibit B-2                                                                                                   |  |  |  |  |  |
| AFE Capex and Operating Costs                               |                                                                                                                                                                                                                              |  |  |  |  |  |
| Drilling Supervision/Month \$                               | \$8,000, Exhibit A                                                                                                                                                                                                           |  |  |  |  |  |
| Production Supervision/Month \$                             | \$800, Exhibit A                                                                                                                                                                                                             |  |  |  |  |  |
| Justification for Supervision Costs                         | Exhibit A                                                                                                                                                                                                                    |  |  |  |  |  |
| Requested Risk Charge                                       | 200%, Exhibit A                                                                                                                                                                                                              |  |  |  |  |  |
| Notice of Hearing                                           |                                                                                                                                                                                                                              |  |  |  |  |  |
| Proposed Notice of Hearing                                  | Exhibit C, C-1                                                                                                                                                                                                               |  |  |  |  |  |
|                                                             |                                                                                                                                                                                                                              |  |  |  |  |  |
| Proof of Mailed Notice of Hearing (20 days before hearing)  | Exhibit C-2                                                                                                                                                                                                                  |  |  |  |  |  |