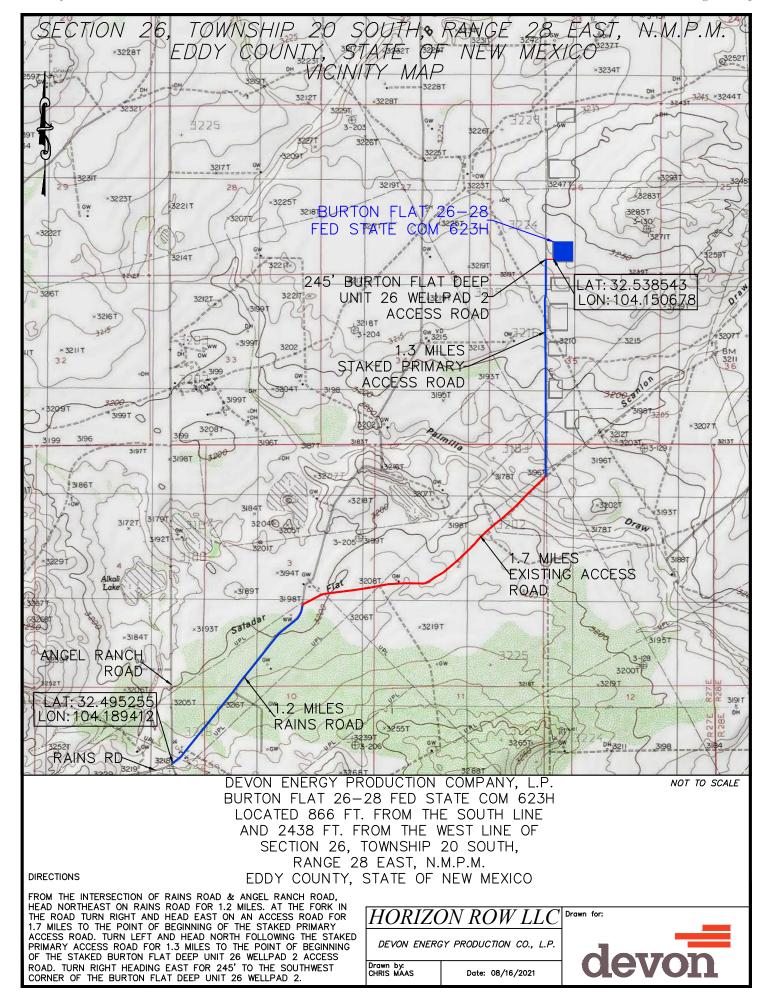

|           |                  |                   |             |                     |                |               |
| Ope                                                                 | rator Na                        | me:           | ı            |         |                          | Property Name: |               |           |                  |                   | Well Number |                     |                |               |
|                                                                     |                                 |               |              |         |                          | <u> </u>       |               |           |                  |                   |             |                     |                | V7.06/20/2010 |

KZ 06/29/2018











## SECTION 26, TOWNSHIP 20 SOUTH, RANGE 28 EAST, N.M.P.M. EDDY COUNTY, STATE OF NEW MEXICO AERIAL PHOTO



DEVON ENERGY PRODUCTION COMPANY, L.P. BURTON FLAT 26-28 FED STATE COM 623H LOCATED 866 FT. FROM THE SOUTH LINE AND 2438 FT. FROM THE WEST LINE OF SECTION 26, TOWNSHIP 20 SOUTH, RANGE 28 EAST, N.M.P.M. EDDY COUNTY, STATE OF NEW MEXICO

O 2250 4500

HORIZON ROW LLC

DEVON ENERGY PRODUCTION CO., L.P.

Drawn by:
CHRIS MAAS

Date: 08/16/2021

Date: 08/16/2021





## SECTION 1, T21S-R27E, N.M.P.M., EDDY COUNTY, NEW MEXICO

#### ACCESS ROAD PLAT

#### LEGAL DESCRIPTION

#### **FOR**

#### DEVON ENERGY PRODUCTION COMPANY, L.P.

#### BUREAU OF LAND MANAGEMENT

#### **30' EASEMENT DESCRIPTION:**

**BEING** an easement thirty (30) feet in width lying fifteen (15) feet on the right side and