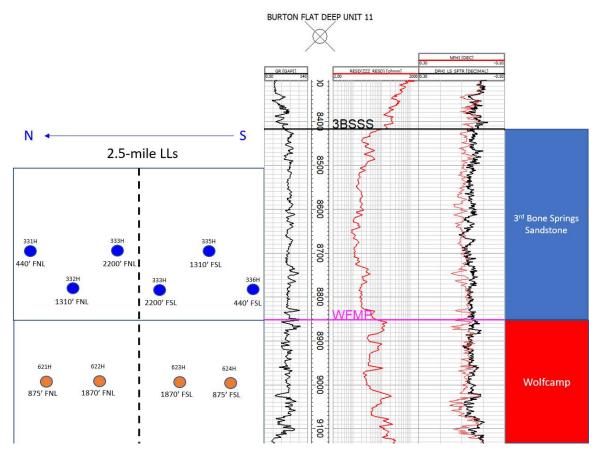

| Name & API (if assigned), surface and bottom hole location, |                                                                                                                                                                                                                              |  |  |  |  |  |
|-------------------------------------------------------------|------------------------------------------------------------------------------------------------------------------------------------------------------------------------------------------------------------------------------|--|--|--|--|--|
| footages, completion target, orientation, completion status |                                                                                                                                                                                                                              |  |  |  |  |  |
| (standard or non-standard)                                  |                                                                                                                                                                                                                              |  |  |  |  |  |
| Well #1                                                     | Burton Flat 26-28 Fed State Com 331H Well (API No. 30-015-pending), SHL: Unit C, 785' FNL, 2,111' FWL, Section 26, T20S-R28E, NMPM; BHL: Unit D, 440' FNL, 20' FWL Section 28, T20S-R28E, NMPM, laydown, standard location   |  |  |  |  |  |
| Well #2                                                     | Burton Flat 26-28 Fed State Com 332H Well (API No. 30-015-pending), SHL: Unit C, 818' FNL, 2,061' FWL, Section 26, T20S-R28E, NMPM; BHL: Unit D, 1,310' FNL, 20' FWL Section 28, T20S-R28E, NMPM, laydown, standard location |  |  |  |  |  |
| Well #3                                                     | Burton Flat 26-28 Fed State Com 333H Well (API No. 30-015-pending), SHL: Unit F, 1,981' FNL, 2,518' FWL, Section 26, T20S-R28E, NMPM; BHL: Unit E, 2,200' FNL, 20' FWL Section 28, T20S-R28E, NMPM, laydown, standard        |  |  |  |  |  |
| Well #1 Horizontal Well First and Last Take Points          | Burton Flat 26-28 Fed State Com 331H Well: FTP 440' FNL, 2,553' FWL, Section 26; LTP 440' FNL, 100' FWL, Section 28                                                                                                          |  |  |  |  |  |
| Well #2 Horizontal Well First and Last Take Points          | Burton Flat 26-28 Fed State Com 332H Well: FTP 1,310 FNL, 2,553' FWL, Section 26; LTP 1,310' FNL, 100' FWL, Section 28                                                                                                       |  |  |  |  |  |
| Well #3 Horizontal Well First and Last Take Points          | Burton Flat 26-28 Fed State Com 333H Well: FTP 2,200' FNL, 2,552' FWL, Section 26; LTP 2,200' FNL, 100' FWL, Section 28                                                                                                      |  |  |  |  |  |
| Well #1 Completion Target (Formation, TVD and MD)           | Burton Flat 26-28 Fed State Com 331H Well: TVD approx. 8,827', TMD approx. 21,327'; Bone Spring Formation, See Exhibit B-2                                                                                                   |  |  |  |  |  |
| Well #2 Completion Target (Formation, TVD and MD)           | Burton Flat 26-28 Fed State Com 332H Well: TVD approx 8,912', TMD approx. 21,412'; Bone Spring Formation, Se Exhibit B-2                                                                                                     |  |  |  |  |  |
| Well #3 Completion Target (Formation, TVD and MD)           | Burton Flat 26-28 Fed State Com 333H Well: TVD approx. 8,837', TMD approx. 21,337'; Bone Spring Formation, See Exhibit B-2                                                                                                   |  |  |  |  |  |
| AFE Capex and Operating Costs                               |                                                                                                                                                                                                                              |  |  |  |  |  |
| Drilling Supervision/Month \$                               | \$8,000, Exhibit A                                                                                                                                                                                                           |  |  |  |  |  |
| Production Supervision/Month \$                             | \$800, Exhibit A                                                                                                                                                                                                             |  |  |  |  |  |
| Justification for Supervision Costs                         | Exhibit A                                                                                                                                                                                                                    |  |  |  |  |  |
| Requested Risk Charge                                       | 200%, Exhibit A                                                                                                                                                                                                              |  |  |  |  |  |
| Notice of Hearing                                           |                                                                                                                                                                                                                              |  |  |  |  |  |
| Proposed Notice of Hearing                                  | Exhibit C, C-1                                                                                                                                                                                                               |  |  |  |  |  |
|                                                             |                                                                                                                                                                                                                              |  |  |  |  |  |
| Proof of Mailed Notice of Hearing (20 days before hearing)  | Exhibit C-2                                                                                                                                                                                                                  |  |  |  |  |  |

| Well(s)                                                                                               |                                                                                                                                                                                                                            |
|-------------------------------------------------------------------------------------------------------|----------------------------------------------------------------------------------------------------------------------------------------------------------------------------------------------------------------------------|
| Name & API (if assigned), surface and bottom hole location, footages, completion target, orientation, |                                                                                                                                                                                                                            |
| completion status (standard or non-standard)                                                          |                                                                                                                                                                                                                            |
| Well #1                                                                                               | Burton Flat 26-28 Fed State Com 621H Well (API No. 30-015-pending), SHL: Unit C, 802' FNL, 2,086' FWL, Section 26, T20S-R28E, NMPM; BHL: Unit D, 875' FNL, 20' FWL Section 28, T20S-R28E, NMPM, laydown, standard location |
| Horizontal Well First and Last Take Points                                                            | Burton Flat 26-28 Fed State Com 621H Well: FTP 875' FNL, 2,553' FWL, Section 26; LTP 875' FNL, 100' FWL, Section 28                                                                                                        |
| Completion Target (Formation, TVD and MD)                                                             | Burton Flat 26-28 Fed State Com 621H Well: TVD approx. 9,071', TMD approx. 21,571'; Wolfcamp Formation, See Exhibit B-2                                                                                                    |
| AFE Capex and Operating Costs                                                                         |                                                                                                                                                                                                                            |
| Drilling Supervision/Month \$                                                                         | \$8,000, Exhibit A                                                                                                                                                                                                         |
| Production Supervision/Month \$                                                                       | \$800, Exhibit A                                                                                                                                                                                                           |
| Justification for Supervision Costs                                                                   | Exhibit A                                                                                                                                                                                                                  |
| Requested Risk Charge                                                                                 | 200%, Exhibit A                                                                                                                                                                                                            |
| Notice of Hearing                                                                                     | 20070, EARINGET                                                                                                                                                                                                            |
| Proposed Notice of Hearing                                                                            | Exhibit C, C-1                                                                                                                                                                                                             |
| Proof of Mailed Notice of Hearing (20 days before hearing                                             | Exhibit C-2                                                                                                                                                                                                                |
| Proof of Published Notice of Hearing (10 days before hearing                                          |                                                                                                                                                                                                                            |
| Ownership Determination                                                                               |                                                                                                                                                                                                                            |
| Land Ownership Schematic of the Spacing Unit                                                          | Exhibit A-2                                                                                                                                                                                                                |
| Tract List (including lease numbers and owners)                                                       | Exhibit A-2                                                                                                                                                                                                                |
| Pooled Parties (including ownership type)                                                             | Exhibit A-2                                                                                                                                                                                                                |
| Unlocatable Parties to be Pooled                                                                      | Exhibit A                                                                                                                                                                                                                  |
| Ownership Depth Severance (including percentage above & below)                                        | Exhibit A-2, N/a                                                                                                                                                                                                           |
| Joinder                                                                                               |                                                                                                                                                                                                                            |
| Sample Copy of Proposal Letter                                                                        | Exhibit A-3                                                                                                                                                                                                                |
| List of Interest Owners (ie Exhibit A of JOA)                                                         | Exhibit A-2                                                                                                                                                                                                                |
| Chronology of Contact with Non-Joined Working Interes                                                 | Exhibit A-4                                                                                                                                                                                                                |
| Overhead Rates In Proposal Letter                                                                     | Exhibit A-3                                                                                                                                                                                                                |

| Name & API (if assigned), surface and bottom hole location,   |                                                                                                                                                                                                                                |  |  |  |
|---------------------------------------------------------------|--------------------------------------------------------------------------------------------------------------------------------------------------------------------------------------------------------------------------------|--|--|--|
| footages, completion target, orientation, completion status   |                                                                                                                                                                                                                                |  |  |  |
| (standard or non-standard)                                    |                                                                                                                                                                                                                                |  |  |  |
|                                                               | Burton Flat 26-28 Fed State Com 622H Well (API No. 30-015-pending), SHL: Unit F, 1,951' FNL, 2,518' FWL, Section 26, T20S-R28E, NMPM; BHL: Unit E, 1,870' FNL, 20' FWL Section 28, T20S-R28E, NMPM, laydown, standard location |  |  |  |
|                                                               | Burton Flat 26-28 Fed State Com 622H Well: FTP 1,870' FNL, 2,553' FWL, Section 26; LTP 1,870' FNL, 100' FWL, Section 28                                                                                                        |  |  |  |
|                                                               | Burton Flat 26-28 Fed State Com 622H Well: TVD approx. 9,100', TMD approx. 21,640'; Wolfcamp Formation, See Exhibit B-2                                                                                                        |  |  |  |
|                                                               |                                                                                                                                                                                                                                |  |  |  |
| AFE Capex and Operating Costs                                 |                                                                                                                                                                                                                                |  |  |  |
|                                                               | \$8,000, Exhibit A                                                                                                                                                                                                             |  |  |  |
|                                                               | \$800, Exhibit A                                                                                                                                                                                                               |  |  |  |
| '                                                             | Exhibit A                                                                                                                                                                                                                      |  |  |  |
|                                                               | 200%, Exhibit A                                                                                                                                                                                                                |  |  |  |
| Notice of Hearing                                             |                                                                                                                                                                                                                                |  |  |  |
| Proposed Notice of Hearing                                    | Exhibit C, C-1                                                                                                                                                                                                                 |  |  |  |
| Proof of Mailed Notice of Hearing (20 days before hearing)    | Exhibit C-2                                                                                                                                                                                                                    |  |  |  |
| Proof of Published Notice of Hearing (10 days before hearing) | Exhibit C-3                                                                                                                                                                                                                    |  |  |  |
| Ownership Determination                                       |                                                                                                                                                                                                                                |  |  |  |
| Land Ownership Schematic of the Spacing Unit                  | Exhibit A-2                                                                                                                                                                                                                    |  |  |  |
| Tract List (including lease numbers and owners)               | Exhibit A-2                                                                                                                                                                                                                    |  |  |  |
| Pooled Parties (including ownership type)                     | Exhibit A-2                                                                                                                                                                                                                    |  |  |  |
| Unlocatable Parties to be Pooled                              | Exhibit A                                                                                                                                                                                                                      |  |  |  |
| Ownership Depth Severance (including percentage above &       | Fullilia A 2 Alfa                                                                                                                                                                                                              |  |  |  |
| below) Joinder                                                | Exhibit A-2, N/a                                                                                                                                                                                                               |  |  |  |
|                                                               | Exhibit A-3                                                                                                                                                                                                                    |  |  |  |
|                                                               | Exhibit A-2                                                                                                                                                                                                                    |  |  |  |
|                                                               | Exhibit A-4                                                                                                                                                                                                                    |  |  |  |
|                                                               | Exhibit A-3                                                                                                                                                                                                                    |  |  |  |
| ·                                                             | Exhibit A-3                                                                                                                                                                                                                    |  |  |  |
| ·                                                             | Exhibit A-3                                                                                                                                                                                                                    |  |  |  |
| ·                                                             | Exhibit A-3                                                                                                                                                                                                                    |  |  |  |