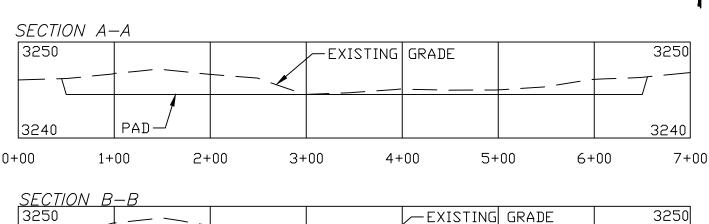

25.12 feet, from said point a 1" iron pipe w/BC found for the south quarter corner of Section 26, T20S-R28E, N.M.P.M., Eddy County, New Mexico bears S 54°42'00" E a distance of 805.60', covering **245.13' or 14.86 rods** and having an area of **0.169 acres**.

### NOTES:

Bearings, distances and coordinates shown herein are based on New Mexico State Plane Coordinate System, NAD 83, East Zone 3001, US Survey Feet, all distances are grid.

I, B.L. Laman, New Mexico PLS No. 22404, hereby certify this survey to reflect an actual survey made on the ground under my supervision. This survey meets the minimum standards for surveying in New Mexico.

B.L. Laman PLS 22404

Date Signed: 04/01/2021 Horizon Row, LLC

P.O. Box 548, Dry Creek, LA (903) 388-3045 70637 Employee of Horizon Row, LLC















DEVON ENERGY PRODUCTION COMPANY, L.P. BURTON FLAT 26-28 FED STATE COM 624H LOCATED 806 FT. FROM THE SOUTH LINE AND 2438 FT. FROM THE WEST LINE OF SECTION 26, TOWNSHIP 20 SOUTH, RANGE 28 EAST, N.M.P.M. EDDY COUNTY, STATE OF NEW MEXICO

SCALE 1" = 100' HORIZONTAL SCALE 1" = 10' VERTICAL

EARTHWORK QUANTITIES FOR BURTON FLAT DEEP UNIT 26 WELLPAD 2

| CUT       | FILL           | NET           |
|-----------|----------------|---------------|
| 12,556 CY | 12,556 CY      | O CY          |
| EARTHWORK | C QUANTITIES , | ARE ESTIMATED |

# HORIZON ROW LLC

DEVON ENERGY PRODUCTION CO., L.P.

| Drawn by: | CHRIS MAAS | Date: 08/16/2021



Exhibit "A-2"

S/2 SW/4 of Section 26, S/2 S/2 of Sections 27 & 28, T-20-S, R-28-E, Eddy County, New Mexico, Wolfcamp Formation

| Sec. 28      |  | Sec. 27