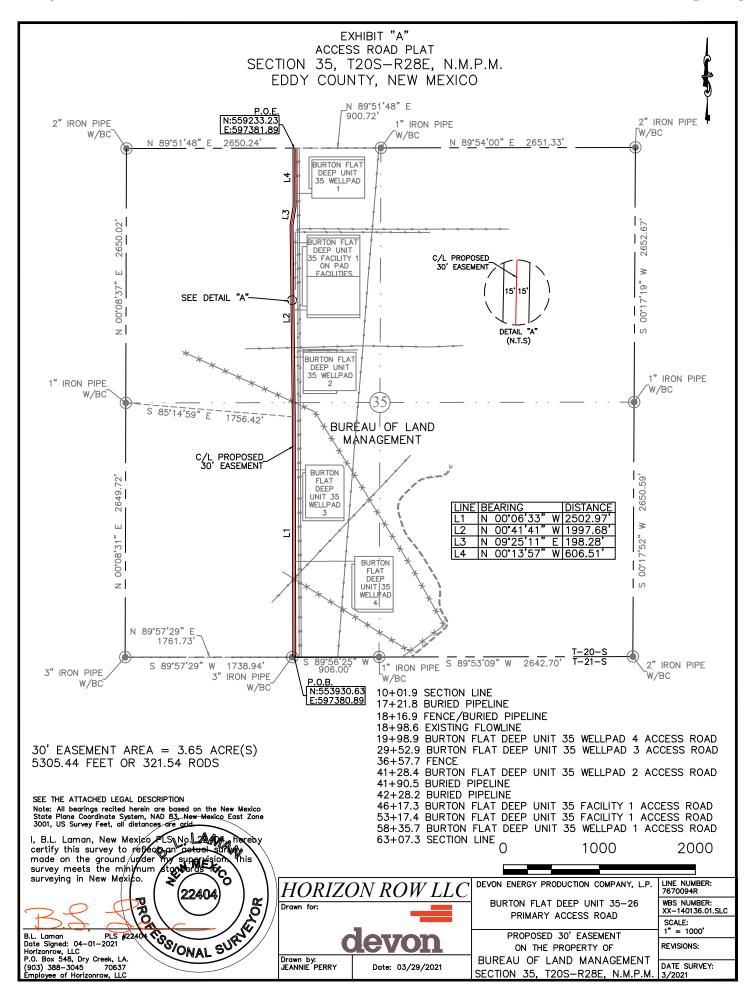

g=597380.89 feet, from said point a 3" iron pipe w/BC found for the northwest corner of Section 1, T21S-R27E, N.M.P.M., Eddy County, New Mexico bears S 89°56'25" W a distance of 22.78', covering **1001.87' or 60.72 rods** and having an area of **0.690 acres**.

#### **NOTES:**

Bearings, distances and coordinates shown herein are based on New Mexico State Plane Coordinate System, NAD 83, East Zone 3001, US Survey Feet, all distances are grid.

I, B.L. Laman, New Mexico PLS No. 22404, hereby certify this survey to reflect an actual survey made on the ground under my supervision. This survey meets the minimum standards for surveying in New Mexico.

B.L. Laman PLS 22404

Date Signed: 04/01/2021 Horizon Row, LLC

P.O. Box 548, Dry Creek, LA (903) 388-3045 70637 Employee of Horizon Row, LLC





## SECTION 35, T20S-R28E, N.M.P.M., EDDY COUNTY, NEW MEXICO

#### ACCESS ROAD PLAT

#### LEGAL DESCRIPTION

#### **FOR**

#### DEVON ENERGY PRODUCTION COMPANY, L.P.

#### BUREAU OF LAND MANAGEMENT

#### **30' EASEMENT DESCRIPTION:**

**BEING** an easement thirty (30) feet in width lying fifteen (15) feet on the right side and fifteen (15) feet on the left side of the survey centerline described below, being out of the southwest quarter (SW ¼) and the northwest quarter (NW ¼) of Section 35, Township 20 South, Range 28 East, N.M.P.M., Eddy County, New Mexico, and being out of a parcel of land owned by the Bureau of Land Management. Said centerline of easement being more particularly described as follows:

Commencing from a 3" iron pipe w/BC found for the southwest corner of Section 35;

Th