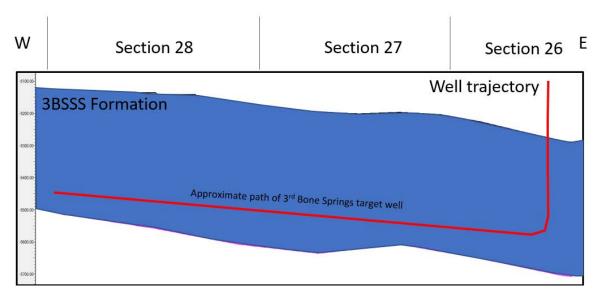

g is correct and complete to the best of my knowledge and belief.

[Signature page follows]

# FURTHER AFFIANT SAYETH NAUGHT

Joseph Dixon

Subscribed to and sworn before me this 30 day of September, 2021.

Notary Public



**Exhibit B-1** is a structure map showing the depth (subsea) to the top of the Wolfcamp formation, a marker that defines the base of the target interval for the proposed well.



**Exhibit B-2** Cross-section A to B. Stratigraphic cross-section hung on top of Wolfcamp. Target interval indicated by well number.



**Exhibit B-3** is a gross isochore of the 3<sup>rd</sup> Bone Springs Sandstone target formation with a 20' contour interval. Map demonstrates continuity and consistent thickness of the target zone.



Exhibit B-4 is a gun barrel representation of the unit.



Exhibit B-5 is a cross section with approximate well trajectory.

# STATE OF NEW MEXICO ENERGY, MINERALS AND NATURAL RESOURCES DEPARTMENT OIL CONSERVATION DIVISION

APPLICATIONS OF DEVON ENERGY PRODUCTION COMPANY, L.P., FOR A HORIZONTAL SPACING UNIT AND COMPULSORY POOLING, EDDY COUNTY, NEW MEXICO

Case No. 22189

### AFFIDAVIT OF JOE DIXON

- I, Joe Dixon, being duly sworn on oath, state the following:
  - 1. I am over the age of 18, and I have personal knowledge of the matters stated herein.
- 2. I am employed as a petroleum geologist for Devon Energy Production Company, L.P. ("Devon"), and I am familiar with the subject application and the geology involved.
- 3. This affidavit is submitted in connection with the filing by Devon of the above-referenced compulsory pooling application pur