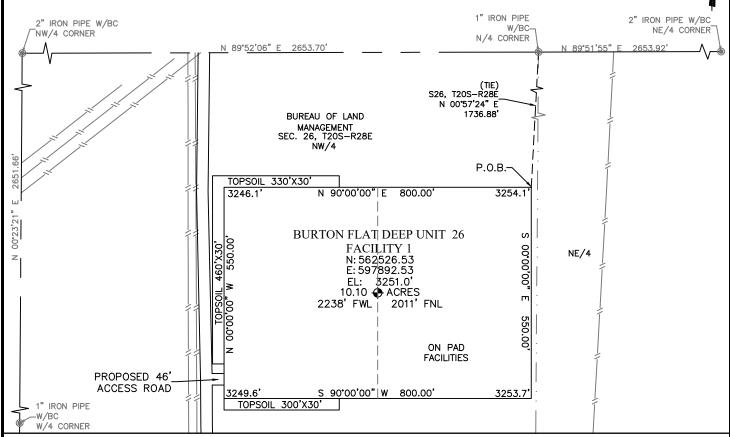

|           |                      |           |                         |              |            |                     |
| Ope            | rator Nar                    | me:           |               |         |                       | Prop      | erty Name            | :         |                         |              |            | Well Number         |
|                |                              |               |               |         |                       |           |                      |           |                         |              |            | K7 06/29/201        |

### BURTON FLAT DEEP UNIT 26 FACILITY 1

DEVON ENERGY PRODUCTION COMPANY, L.P. IN THE NORTHWEST QUARTER OF SECTION 26, TOWNSHIP 20 SOUTH, RANGE 28 EAST, N.M.P.M. EDDY COUNTY, NEW MEXICO



### DESCRIPTION

BEING A SURFACE SITE EASEMENT LYING IN THE NORTHWEST QUARTER OF SECTION 26, TOWNSHIP 20 SOUTH, RANGE 28 EAST N.M.P.M., EDDY COUNTY, NEW MEXICO.

BEGINNING AT THE NORTHEAST CORNER OF SAID SITE EASEMENT, WHERE A 1" IRON PIPE W/BC FOR THE NORTH QUARTER CORNER OF SECTION 26, TOWNSHIP 20 SOUTH, RANGE 28 EAST N.M.P.M. BEARS N 00°57'24" E, A DISTANCE 1736.88';

THENCE S 00°00'00" E, A DISTANCE 550.00 FEET TO THE SOUTHEAST CORNER OF THIS EASEMENT; THENCE S 90°00'00" W, A DISTANCE 800.00 FEET TO THE SOUTHWEST CORNER OF THIS EASEMENT; THENCE N 00°00'00" W, A DISTANCE 550.00 FEET TO THE NORTHWEST CORNER OF THIS EASEMENT; THENCE N 90°00'00" E, A DISTANCE 800.00 FEET TO THE NORTHEAST CORNER OF THIS EASEMENT,

TO THE POINT OF BEGINNING; CONTAINING 10.10 ACRES.

#### GENERAL NOTES:

1.