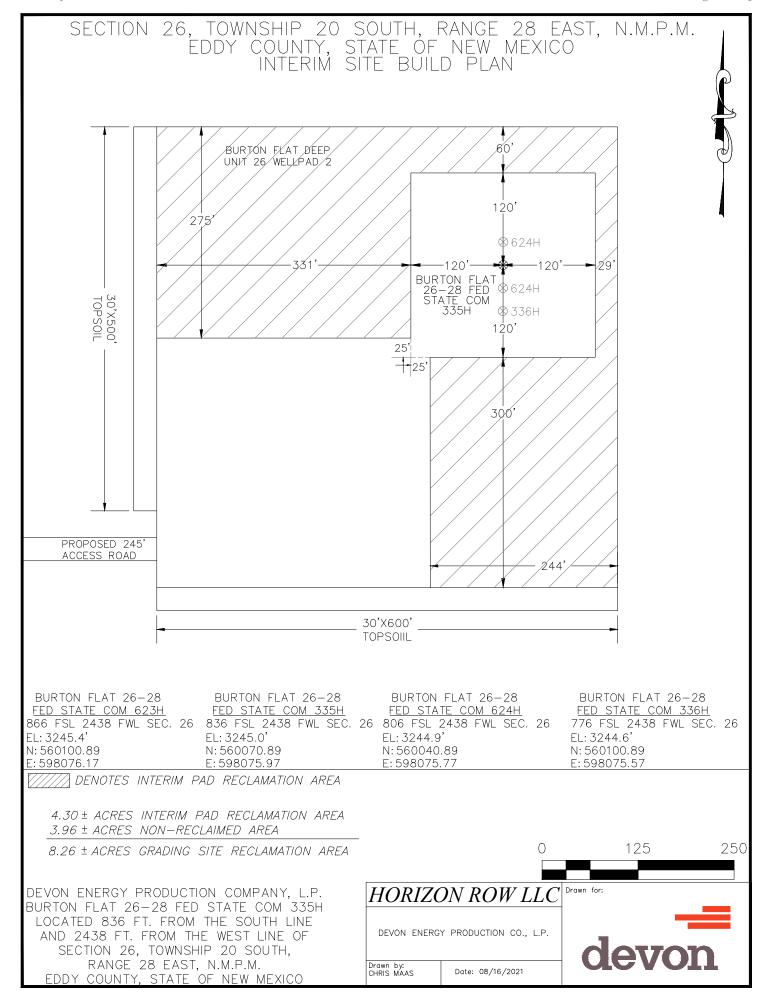

| ,            |             |                  |          |       |                  |                | L., u.s             |  |
| Ope                           | erator Nai                   | me:           |               |               |                     | Prop                                           | erty Na      | me          | :                |          |       |                  |                | Well Number         |  |
|                               |                              |               |               |               |                     |                                                |              |             |                  |          |       |                  |                | L                   |  |

KZ 06/29/2018











# SECTION 26, TOWNSHIP 20 SOUTH, RANGE 28 EAST, N.M.P.M. EDDY COUNTY, STATE OF NEW MEXICO AERIAL PHOTO



DEVON ENERGY PRODUCTION COMPANY, L.P. BURTON FLAT 26-28 FED STATE COM 335H LOCATED 836 FT. FROM THE SOUTH LINE AND 2438 FT. FROM THE WEST LINE OF SECTION 26, TOWNSHIP 20 SOUTH, RANGE 28 EAST, N.M.P.M. EDDY COUNTY, STATE OF NEW MEXICO

O 2250 4500

HORIZON ROW LLC

DEVON ENERGY PRODUCTION CO., L.P.

Drawn by:
CHRIS MAAS

Date: 08/16/2021

Drawn by:
CHRIS MAAS





# ACCESS ROAD PLAT

# LEGAL DESCRIPTION

# **FOR**

# DEVON ENERGY PRODUCTION COMPANY, L.P.

# BUREAU OF LAND MANAGEMENT

# **30' EASEMENT DESCRIPTION:**

**BEING** an easement thirty (30) feet in width lying fifteen (15) feet on the right side and fifteen (15) feet on the left side of the survey centerline described bel