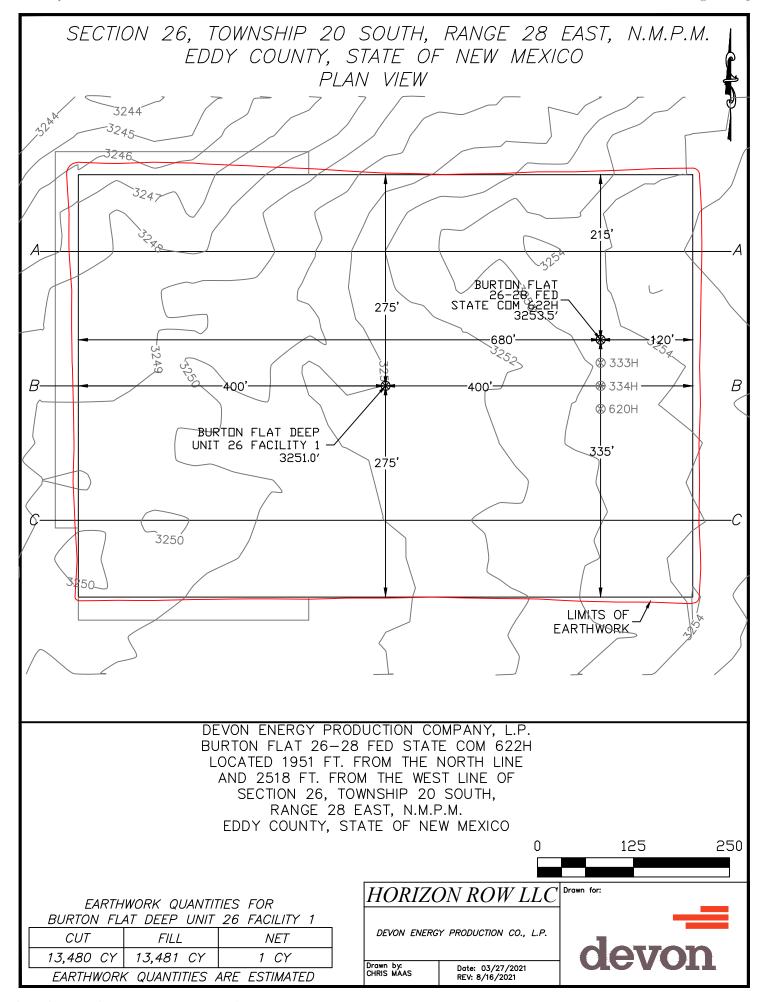

Easting=597492.53 feet, from said point a 1" iron pipe w/BC found for the north quarter corner of Section 26, T20S-R28E, N.M.P.M., Eddy County, New Mexico bears N 20°20'13" E a distance of 2385.33', covering 46.26' or 2.80 rods and having an area of 0.032 acres.

#### NOTES:

Bearings, distances and coordinates shown herein are based on New Mexico State Plane Coordinate System, NAD 83, East Zone 3001, US Survey Feet, all distances are grid.

I, B.L. Laman, New Mexico PLS No. 22404, hereby certify this survey to reflect an actual survey made on the ground under my supervision. This survey meets the minimum standards for surveying in New Mexico.

B.L. Laman PLS 22404 Date Signed: 04/01/2021

Horizon Row, LLC P.O. Box 548, Dry Creek, LA

(903) 388-3045 70637

Employee of Horizon Row, LLC







Exhibit "A-2"

S/2 NW/4 of Section 26, S/2 N/2 of Sections 27 & 28, T-20-S, R-28-E, Eddy County, New Mexico, Wolfcamp Formation



Tract 1: USA NMNM-108513 (80 acres)



Tract 2: J A Harrell et al (80 acres)



Tract 3: USA NMNM-0428854 (80 acres)



Tract 4: ST NM VB-0691 (160 acres)



**Burton Flat 26-28 Fed State Com 622H** 

SHL: Sec. 26-20S-28E 1,951' FNL & 2,518' FWL BHL: Sec. 28-20S-28E 1,870' FNL & 20' FWL

A-2

# Exhibit "A-2" OWNERSHIP BREAKDOWN – Wolfcamp formation S2NW4 of Section 26; S2N2 of Section 27; S2N2 of Section 28, Township 20 South, Range 28 East of Eddy County, NM Burton Flat 26-28 Fed State Com 622H

TRACTS 1, 2, and 3 OWNERSHIP (encompassing the S2NW4 of Section 26-T20S-R28E; S2N2 of Section 27-T20S-R28E; being 240 acres)

| Owner