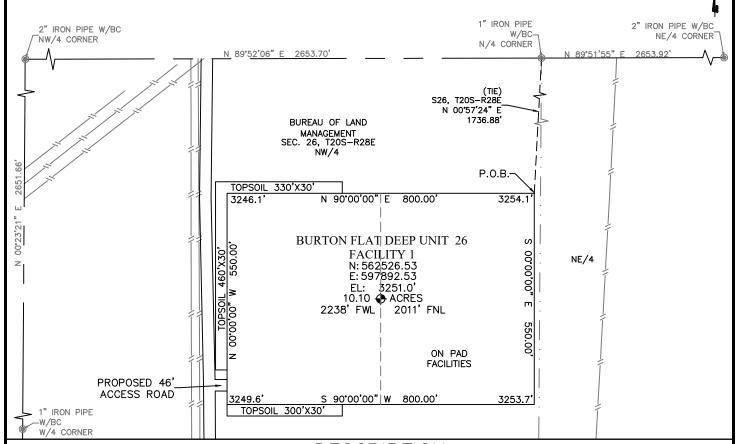

|                     |  |
|                |                              |                   |              |         |                       | L                       |                          |           |                  |                 |                 |              | TAZAHA:             |  |
| DEV            | rator Nai<br>/ON EN<br>MPANY | IERGY F           | PRODUC       | OIT     | 1                     | -                       | perty Nar<br>RTON F<br>M |           |                  | 28 FE           | ED ST           | ATE          | Well Number<br>335H |  |

KZ 06/29/2018

## BURTON FLAT DEEP UNIT 26 FACILITY 1

DEVON ENERGY PRODUCTION COMPANY, L.P. IN THE NORTHWEST QUARTER OF SECTION 26, TOWNSHIP 20 SOUTH, RANGE 28 EAST, N.M.P.M. EDDY COUNTY, NEW MEXICO



# DESCRIPTION

BEING A SURFACE SITE EASEMENT LYING IN THE NORTHWEST QUARTER OF SECTION 26, TOWNSHIP 20 SOUTH, RANGE 28 EAST N.M.P.M., EDDY COUNTY, NEW MEXICO.

BEGINNING AT THE NORTHEAST CORNER OF SAID SITE EASEMENT, WHERE A 1" IRON PIPE W/BC FOR THE NORTH QUARTER CORNER OF SECTION 26, TOWNSHIP 20 SOUTH, RANGE 28 EAST N.M.P.M. BEARS N 00°57'24" E, A DISTANCE 1736.88';

THENCE S 0000000 E, A DISTANCE 550.00 FEET TO THE SOUTHEAST CORNER OF THIS EASEMENT; THENCE S 90°00'00" W, A DISTANCE 800.00 FEET TO THE SOUTHWEST CORNER OF THIS EASEMENT; THENCE N 00°00'00" W, A DISTANCE 550.00 FEET TO THE NORTHWEST CORNER OF THIS EASEMENT; THENCE N 90'00'00" E, A DISTANCE 800.00 FEET TO THE NORTHEAST CORNER OF THIS EASEMENT,

TO THE POINT OF BEGINNING; CONTAINING 10.10 ACRES.

#### GENERAL NOTES:

1.) TH