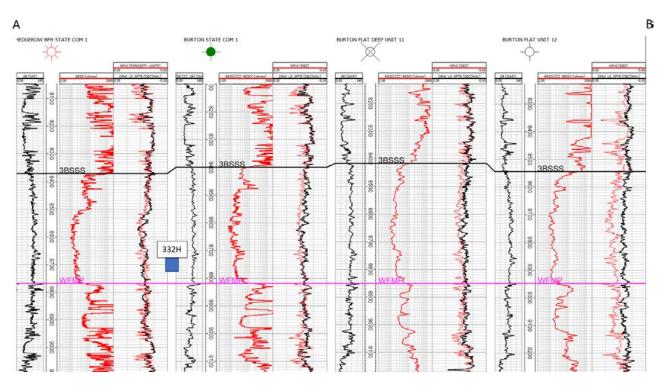

mum horizontal stress.

- 10. The Exhibits to this Affidavit were prepared by me or compiled from Devon's company business records under my direct supervision.
- 11. The granting of this Application is in the interests of conservation, the prevention of waste and the drilling of unnecessary wells, and the protection of correlative rights.
  - 12. The foregoing is correct and complete to the best of my knowledge and belief.

[Signature page follows]

# FURTHER AFFIANT SAYETH NAUGHT

Joseph Dixon

Subscribed to and sworn before me this 30 day of September, 2021.

OTAA 2 21002896 P. 200225 S. 200225

Notary Public



**Exhibit B-1** is a structure map showing the depth (subsea) to the top of the Wolfcamp formation, a marker that defines the base of the target interval for the proposed well.



**Exhibit B-2** Cross-section A to B. Stratigraphic cross-section hung on top of Wolfcamp. Target interval indicated by well number.



**Exhibit B-3** is a gross isochore of the 3<sup>rd</sup> Bone Springs Sandstone target formation with a 20' contour interval. Map demonstrates continuity and consistent thickness of the target zone.



Exhibit B-4 is a gun barrel representation of the unit.



Exhibit B-5 is a cross section with approximate well trajectory.

### STATE OF NEW MEXICO ENERGY, MINERALS AND NATURAL RESOURCES DEPARTMENT OIL CONSERVATION DIVISION

APPLICATIONS OF DEVON ENERGY PRODUCTION COMPANY, L.P., FOR A HORIZONTAL SPACING UNIT AND COMPULSORY POOLING, EDDY COUNTY, NEW MEXICO

Case No. 22186

### **AFFIDAVIT OF JOE DIXON**

- I, Joe Dixon, being duly sworn on oath, state the