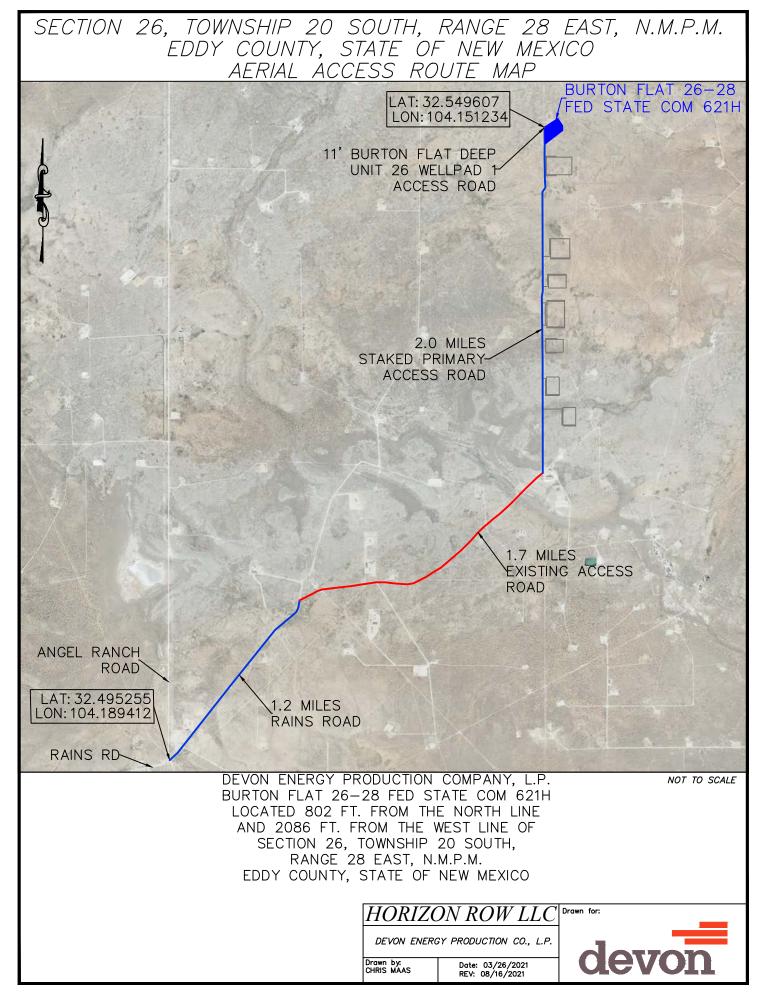

| Well(s)                                                                                               |                                                                                                                                                                                                                            |
|-------------------------------------------------------------------------------------------------------|----------------------------------------------------------------------------------------------------------------------------------------------------------------------------------------------------------------------------|
| Name & API (if assigned), surface and bottom hole location, footages, completion target, orientation, |                                                                                                                                                                                                                            |
| completion status (standard or non-standard)                                                          |                                                                                                                                                                                                                            |
| Well #1                                                                                               | Burton Flat 26-28 Fed State Com 621H Well (API No. 30-015-pending), SHL: Unit C, 802' FNL, 2,086' FWL, Section 26, T20S-R28E, NMPM; BHL: Unit D, 875' FNL, 20' FWL Section 28, T20S-R28E, NMPM, laydown, standard location |
| Horizontal Well First and Last Take Points                                                            | Burton Flat 26-28 Fed State Com 621H Well: FTP 875' FNL, 2,553' FWL, Section 26; LTP 875' FNL, 100' FWL, Section 28                                                                                                        |
| Completion Target (Formation, TVD and MD)                                                             | Burton Flat 26-28 Fed State Com 621H Well: TVD approx. 9,071', TMD approx. 21,571'; Wolfcamp Formation, See Exhibit B-2                                                                                                    |
| AFE Capex and Operating Costs                                                                         |                                                                                                                                                                                                                            |
| Drilling Supervision/Month \$                                                                         | \$8,000, Exhibit A                                                                                                                                                                                                         |
| Production Supervision/Month \$                                                                       | \$800, Exhibit A                                                                                                                                                                                                           |
| Justification for Supervision Costs                                                                   | Exhibit A                                                                                                                                                                                                                  |
| Requested Risk Charge                                                                                 | 200%, Exhibit A                                                                                                                                                                                                            |
| Notice of Hearing                                                                                     | 20070, EARINGET                                                                                                                                                                                                            |
| Proposed Notice of Hearing                                                                            | Exhibit C, C-1                                                                                                                                                                                                             |
| Proof of Mailed Notice of Hearing (20 days before hearing                                             | Exhibit C-2                                                                                                                                                                                                                |
| Proof of Published Notice of Hearing (10 days before hearing                                          |                                                                                                                                                                                                                            |
| Ownership Determination                                                                               |                                                                                                                                                                                                                            |
| Land Ownership Schematic of the Spacing Unit                                                          | Exhibit A-2                                                                                                                                                                                                                |
| Tract List (including lease numbers and owners)                                                       | Exhibit A-2                                                                                                                                                                                                                |
| Pooled Parties (including ownership type)                                                             | Exhibit A-2                                                                                                                                                                                                                |
| Unlocatable Parties to be Pooled                                                                      | Exhibit A                                                                                                                                                                                                                  |
| Ownership Depth Severance (including percentage above & below)                                        | Exhibit A-2, N/a                                                                                                                                                                                                           |
| Joinder                                                                                               |                                                                                                                                                                                                                            |
| Sample Copy of Proposal Letter                                                                        | Exhibit A-3                                                                                                                                                                                                                |
| List of Interest Owners (ie Exhibit A of JOA)                                                         | Exhibit A-2                                                                                                                                                                                                                |
| Chronology of Contact with Non-Joined Working Interes                                                 | Exhibit A-4                                                                                                                                                                                                                |
| Overhead Rates In Proposal Letter                                                                     | Exhibit A-3                                                                                                                                                                                                                |