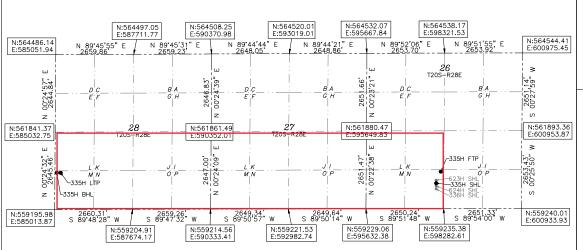

| Name & API (if assigned), surface and bottom hole location, |                                                                                                                                                                                                                              |  |  |  |  |  |
|-------------------------------------------------------------|------------------------------------------------------------------------------------------------------------------------------------------------------------------------------------------------------------------------------|--|--|--|--|--|
| footages, completion target, orientation, completion status |                                                                                                                                                                                                                              |  |  |  |  |  |
| (standard or non-standard)                                  |                                                                                                                                                                                                                              |  |  |  |  |  |
| Well #1                                                     | Burton Flat 26-28 Fed State Com 331H Well (API No. 30-015-pending), SHL: Unit C, 785' FNL, 2,111' FWL, Section 26, T20S-R28E, NMPM; BHL: Unit D, 440' FNL, 20' FWL Section 28, T20S-R28E, NMPM, laydown, standard location   |  |  |  |  |  |
| Well #2                                                     | Burton Flat 26-28 Fed State Com 332H Well (API No. 30-015-pending), SHL: Unit C, 818' FNL, 2,061' FWL, Section 26, T20S-R28E, NMPM; BHL: Unit D, 1,310' FNL, 20' FWL Section 28, T20S-R28E, NMPM, laydown, standard location |  |  |  |  |  |
| Well #3                                                     | Burton Flat 26-28 Fed State Com 333H Well (API No. 30-015-pending), SHL: Unit F, 1,981' FNL, 2,518' FWL, Section 26, T20S-R28E, NMPM; BHL: Unit E, 2,200' FNL, 20' FWL Section 28, T20S-R28E, NMPM, laydown, standard        |  |  |  |  |  |
| Well #1 Horizontal Well First and Last Take Points          | Burton Flat 26-28 Fed State Com 331H Well: FTP 440' FNL, 2,553' FWL, Section 26; LTP 440' FNL, 100' FWL, Section 28                                                                                                          |  |  |  |  |  |
| Well #2 Horizontal Well First and Last Take Points          | Burton Flat 26-28 Fed State Com 332H Well: FTP 1,310 FNL, 2,553' FWL, Section 26; LTP 1,310' FNL, 100' FWL, Section 28                                                                                                       |  |  |  |  |  |
| Well #3 Horizontal Well First and Last Take Points          | Burton Flat 26-28 Fed State Com 333H Well: FTP 2,200' FNL, 2,552' FWL, Section 26; LTP 2,200' FNL, 100' FWL, Section 28                                                                                                      |  |  |  |  |  |
| Well #1 Completion Target (Formation, TVD and MD)           | Burton Flat 26-28 Fed State Com 331H Well: TVD approx. 8,827', TMD approx. 21,327'; Bone Spring Formation, See Exhibit B-2                                                                                                   |  |  |  |  |  |
| Well #2 Completion Target (Formation, TVD and MD)           | Burton Flat 26-28 Fed State Com 332H Well: TVD approx 8,912', TMD approx. 21,412'; Bone Spring Formation, Se Exhibit B-2                                                                                                     |  |  |  |  |  |
| Well #3 Completion Target (Formation, TVD and MD)           | Burton Flat 26-28 Fed State Com 333H Well: TVD approx. 8,837', TMD approx. 21,337'; Bone Spring Formation, See Exhibit B-2                                                                                                   |  |  |  |  |  |
| AFE Capex and Operating Costs                               |                                                                                                                                                                                                                              |  |  |  |  |  |
| Drilling Supervision/Month \$                               | \$8,000, Exhibit A                                                                                                                                                                                                           |  |  |  |  |  |
| Production Supervision/Month \$                             | \$800, Exhibit A                                                                                                                                                                                                             |  |  |  |  |  |
| Justification for Supervision Costs                         | Exhibit A                                                                                                                                                                                                                    |  |  |  |  |  |
| Requested Risk Charge                                       | 200%, Exhibit A                                                                                                                                                                                                              |  |  |  |  |  |
| Notice of Hearing                                           |                                                                                                                                                                                                                              |  |  |  |  |  |
| Proposed Notice of Hearing                                  | Exhibit C, C-1                                                                                                                                                                                                               |  |  |  |  |  |
|                                                             |                                                                                                                                                                                                                              |  |  |  |  |  |
| Proof of Mailed Notice of Hearing (20 days before hearing)  | Exhibit C-2                                                                                                                                                                                                                  |  |  |  |  |  |

| Ownership Determination                                          |                                          |  |  |  |  |
|------------------------------------------------------------------|------------------------------------------|--|--|--|--|
| Land Ownership Schematic of the Spacing Unit                     | Exhibit A-2                              |  |  |  |  |
| Tract List (including lease numbers and owners)                  | Exhibit A-2                              |  |  |  |  |
| Pooled Parties (including ownership type)                        | Exhibit A-2                              |  |  |  |  |
| Unlocatable Parties to be Pooled                                 | Exhibit A                                |  |  |  |  |
| Ownership Depth Severance (including percentage above & below)   |                                          |  |  |  |  |
|                                                                  | Exhibit A-2, N/a                         |  |  |  |  |
| Joinder                                                          |                                          |  |  |  |  |
| Sample Copy of Proposal Letter                                   | Exhibit A-3                              |  |  |  |  |
| List of Interest Owners (ie Exhibit A of JOA)                    | Exhibit A-2                              |  |  |  |  |
| Chronology of Contact with Non-Joined Working Interests          | Exhibit A-4                              |  |  |  |  |
| Overhead Rates In Proposal Letter                                | Exhibit A-3                              |  |  |  |  |
| Cost Estimate to Drill and Complete                              | Exhibit A-3                              |  |  |  |  |
| Cost Estimate to Equip Well                                      | Exhibit A-3                              |  |  |  |  |
| Cost Estimate for Production Facilities                          | Exhibit A-3                              |  |  |  |  |
| Geology                                                          |                                          |  |  |  |  |
| Summary (including special considerations)                       | Exhibit B                                |  |  |  |  |
| Spacing Unit Schematic                                           | Exhibit B-1                              |  |  |  |  |
| Gunbarrel/Lateral Trajectory Schematic                           | Exhibit B-4                              |  |  |  |  |
| Well Orientation (with rationale)                                | Exhibit B, B-1                           |  |  |  |  |
| Target Formation                                                 | Exhibit B, B-2                           |  |  |  |  |
| HSU Cross Section                                                | Exhibit B-2, B-4, B-5                    |  |  |  |  |
| Depth Severance Discussion                                       | Exhibit B                                |  |  |  |  |
| Forms, Figures and Tables                                        |                                          |  |  |  |  |
| C-102                                                            | Exhibit A-1                              |  |  |  |  |
| Tracts                                                           | Exhibit A-1, A-2, B-1                    |  |  |  |  |
| Summary of Interests, Unit Recapitulation (Tracts)               | Exhibit A-2                              |  |  |  |  |
| General Location Map (including basin)                           | Exhibit A-2                              |  |  |  |  |
| Well Bore Location Map                                           | Exhibit B-1, B-4                         |  |  |  |  |
| Structure Contour Map - Subsea Depth                             | Exhibit B-1                              |  |  |  |  |
| Cross Section Location Map (including wells)                     | Exhibit B-2, B-5                         |  |  |  |  |
| Cross Section (including Landing Zone)                           | Exhibit B-2, B-4, B-5                    |  |  |  |  |
| Additional Information                                           |                                          |  |  |  |  |
| Special Provisions/Stipulations                                  |                                          |  |  |  |  |
| CERTIFICATION: I hereby certify that the information provided in | this checklist is complete and accurate. |  |  |  |  |
| Printed Name (Attorney or Party Representative):                 | Darin C. Savage                          |  |  |  |  |
| Signed Name (Attorney, or Party Representative):                 |                                          |  |  |  |  |
| Date: (0/5/2021                                                  |                                          |  |  |  |  |