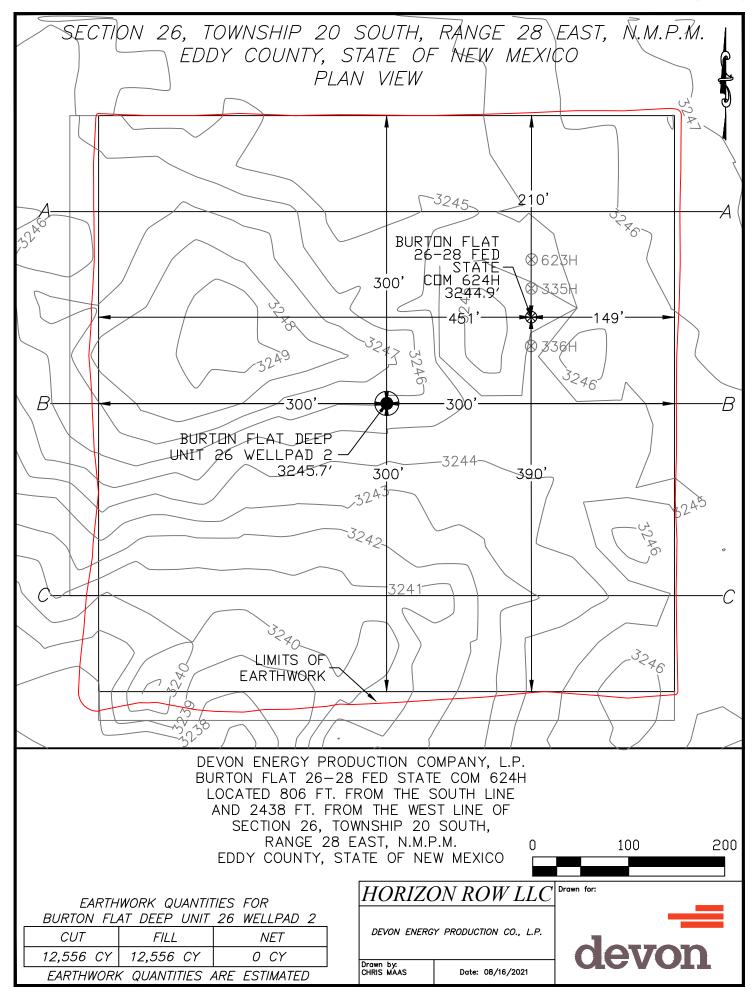

g=597625.12 feet, from said point a 1" iron pipe w/BC found for the south quarter corner of Section 26, T20S-R28E, N.M.P.M., Eddy County, New Mexico bears S 54°42'00" E a distance of 805.60', covering **245.13' or 14.86 rods** and having an area of **0.169 acres**.

### NOTES:

Bearings, distances and coordinates shown herein are based on New Mexico State Plane Coordinate System, NAD 83, East Zone 3001, US Survey Feet, all distances are grid.

I, B.L. Laman, New Mexico PLS No. 22404, hereby certify this survey to reflect an actual survey made on the ground under my supervision. This survey meets the minimum standards for surveying in New Mexico.

B.L. Laman PLS 22404

Date Signed: 04/01/2021 Horizon Row, LLC

P.O. Box 548, Dry Creek, LA (903) 388-3045 70637 Employee of Horizon Row, LLC















DEVON ENERGY PRODUCTION COMPANY, L.P. BURTON FLAT 26-28 FED STATE COM 624H LOCATED 806 FT. FROM THE SOUTH LINE AND 2438 FT. FROM THE WEST LINE OF SECTION 26, TOWNSHIP 20 SOUTH, RANGE 28 EAST, N.M.P.M. EDDY COUNTY, STATE OF NEW MEXICO

SCALE 1" = 100' HORIZONTAL SCALE 1" = 10' VERTICAL

EARTHWORK QUANTITIES FOR BURTON FLAT DEEP UNIT 26 WELLPAD 2

| CUT       | FILL           | NET           |
|-----------|----------------|---------------|
| 12,556 CY | 12,556 CY      | O CY          |
| EARTHWORK | C QUANTITIES , | ARE ESTIMATED |

# HORIZON ROW LLC

DEVON ENERGY PRODUCTION CO., L.P.

| Drawn by: | CHRIS MAAS | Date: 08/16/2021



Exhibit "A-2"

S/2 SW/4 of Section 26, S/2 S/2 of Sections 27 & 28, T-20-S, R-28-E, Eddy County, New Mexico, Wolfcamp Formation

| Sec. 28      |  | S