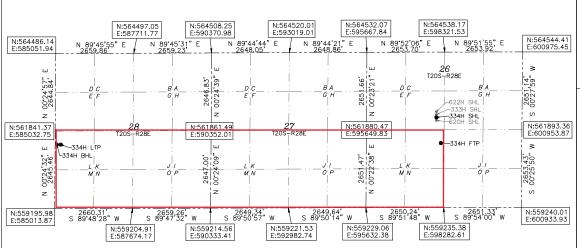

#### **APPLICATION**

Devon Energy Production Company, L.P. ("Devon"), OGRID No. 6137, through its undersigned attorneys, hereby files this Application with the Oil Conservation Division ("Division") pursuant to the provisions of NMSA 1978, Section 70-2-17, for an order (1) creating, a standard 800-acre, more or less, spacing and proration unit comprised of the NW/4 of Section 26 and the N/2 of Sections 27 and 28, Township 20 South, Range 28 East, NMPM, Eddy County, New Mexico, and (2) pooling all uncommitted mineral interests in the Bone Spring formation, designated as an oil pool, underlying said unit.

In support of its Application, Devon states the following:

- 1. Devon is a working interest owner in the proposed horizontal spacing and proration unit ("HSU") and has a right to drill a well thereon.
- Devon proposes and dedicates to the HSU the Burton Flat 26-28 Fed State Com
   331H Well, the Burton Flat 26-28 Fed State Com 332H Well, and the Burton Flat 26-28 Fed
   State Com 333H Well, as initial wells.
- 3. Devon proposes the **Burton Flat 26-28 Fed State Com 331H Well,** an oil well, to be horizontally drilled from a surface location in NE/4 NW/4 (Unit C) of Section 26, to a bottom hole location in the NW/4 NW/4 (Unit D) of Section 28.

- 4. Devon proposes the **Burton Flat 26-28 Fed State Com 332H Well,** an oil well, to be horizontally drilled from a surface location in NE/4 NW/4 (Unit C) of Section 26, to a bottom hole location in the NW/4 NW/4 (Unit D) of Section 28. The **Burton Flat 26-28 Fed State Com 332H Well** is the proximity well that is positioned in the unit to allow for the use of proximity tracts in the SW/4 NW/4 of Section 26 and the S/2 N/2 of Sections 27 and 28.
- 5. Devon proposes the **Burton Flat 26-28 Fed State Com 333H Well,** an oil well, to be horizontally drilled from a surface location in SE/4 NW/4 (Unit F) of Section 26, to a bottom hole location in the SW/4 NW/4 (Unit E) of Section 28.
- 6. The wells are orthodox in their location, and their take points and laterals comply with Statewide Rules for setbacks.
- 7. Devon has sought in good faith, but has been unable to obtain, voluntary agreement from all interest owners to participate in the drilling of the wells or in the commitment of their interests to the wells for its development within the proposed HSU.
- 8. The pooling of all interests in the Bone Spring formation within the proposed HSU, and creation of the spacing unit, will avoid the drilling of unnecessary wells, prevent waste and protect correlative rights.
- 9. In order to provide for its just and fair share of the oil and gas underlying the subject lands, Devon requests that all uncommitted interests in this HSU be pooled and that Devon be designated the operator of the proposed horizontal wells and HSU.

| Name & API (if assigned), surface and bottom hole location, |                                                                                                                                                                                                                              |  |  |  |  |  |
|-------------------------------------------------------------|------------------------------------------------------------------------------------------------------------------------------------------------------------------------------------------------------------------------------|--|--|--|--|--|
| footages, completion target, orientation, completion status |                                                                                                                                                                                                                              |  |  |  |  |  |
| (standard or non-standard)                                  |                                                                                                                                                                                                                              |  |  |  |  |  |
| Well #1                                                     | Burton Flat 26-28 Fed State Com 331H Well (API No. 30-015-pending), SHL: Unit C, 785' FNL, 2,111' FWL, Section 26, T20S-R28E, NMPM; BHL: Unit D, 440' FNL, 20' FWL Section 28, T20S-R28E, NMPM, laydown, standard location   |  |  |  |  |  |
| Well #2                                                     | Burton Flat 26-28 Fed State Com 332H Well (API No. 30-015-pending), SHL: Unit C, 818' FNL, 2,061' FWL, Section 26, T20S-R28E, NMPM; BHL: Unit D, 1,310' FNL, 20' FWL Section 28, T20S-R28E, NMPM, laydown, standard location |  |  |  |  |  |
| Well #3                                                     | Burton Flat 26-28 Fed State Com 333H Well (API No. 30-015-pending), SHL: Unit F, 1,981' FNL, 2,518' FWL, Section 26, T20S-R28E, NMPM; BHL: Unit E, 2,200' FNL, 20' FWL Section 28, T20S-R28E, NMPM, laydown, standard        |  |  |  |  |  |
| Well #1 Horizontal Well First and Last Take Points          | Burton Flat 26-28 Fed State Com 331H Well: FTP 440' FNL, 2,553' FWL, Section 26; LTP 440' FNL, 100' FWL, Section 28                                                                                                          |  |  |  |  |  |
| Well #2 Horizontal Well First and Last Take Points          | Burton Flat 26-28 Fed State Com 332H Well: FTP 1,310 FNL, 2,553' FWL, Section 26; LTP 1,310' FNL, 100' FWL, Section 28                                                                                                       |  |  |  |  |  |
| Well #3 Horizontal Well First and Last Take Points          | Burton Flat 26-28 Fed State Com 333H Well: FTP 2,200' FNL, 2,552' FWL, Section 26; LTP 2,200' FNL, 100' FWL, Section 28                                                                                                      |  |  |  |  |  |
| Well #1 Completion Target (Formation, TVD and MD)           | Burton Flat 26-28 Fed State Com 331H Well: TVD approx. 8,827', TMD approx. 21,327'; Bone Spring Formation, See Exhibit B-2                                                                                                   |  |  |  |  |  |
| Well #2 Completion Target (Formation, TVD and MD)           | Burton Flat 26-28 Fed State Com 332H Well: TVD approx 8,912', TMD approx. 21,412'; Bone Spring Formation, Se Exhibit B-2                                                                                                     |  |  |  |  |  |
| Well #3 Completion Target (Formation, TVD and MD)           | Burton Flat 26-28 Fed State Com 333H Well: TVD approx. 8,837', TMD approx. 21,337'; Bone Spring Formation, See Exhibit B-2                                                                                                   |  |  |  |  |  |
| AFE Capex and Operating Costs                               |                                                                                                                                                                                                                              |  |  |  |  |  |
| Drilling Supervision/Month \$                               | \$8,000, Exhibit A                                                                                                                                                                                                           |  |  |  |  |  |
| Production Supervision/Month \$                             | \$800, Exhibit A                                                                                                                                                                                                             |  |  |  |  |  |
| Justification for Supervision Costs                         | Exhibit A                                                                                                                                                                                                                    |  |  |  |  |  |
| Requested Risk Charge                                       | 200%, Exhibit A                                                                                                                                                                                                              |  |  |  |  |  |
| Notice of Hearing                                           |                                                                                                                                                                                                                              |  |  |  |  |  |
| Proposed Notice of Hearing                                  | Exhibit C, C-1                                                                                                                                                                                                               |  |  |  |  |  |
|                                                             |                                                                                                                                                                                                                              |  |  |  |  |  |
| Proof of Mailed Notice of Hearing (20 days before hearing)  | Exhibit C-2                                                                                                                                                                                                                  |  |  |  |  |  |