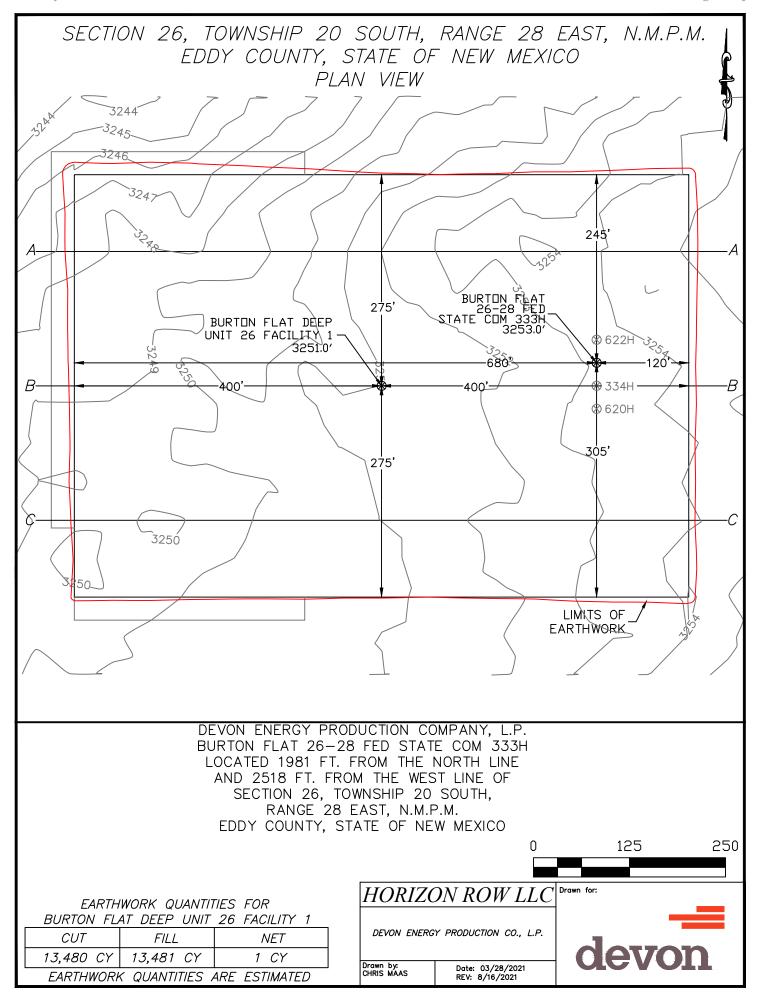

| Name & API (if assigned), surface and bottom hole location, |                                                                                                                                                                                                                              |  |  |  |  |  |
|-------------------------------------------------------------|------------------------------------------------------------------------------------------------------------------------------------------------------------------------------------------------------------------------------|--|--|--|--|--|
| footages, completion target, orientation, completion status |                                                                                                                                                                                                                              |  |  |  |  |  |
| (standard or non-standard)                                  |                                                                                                                                                                                                                              |  |  |  |  |  |
| Well #1                                                     | Burton Flat 26-28 Fed State Com 331H Well (API No. 30-015-pending), SHL: Unit C, 785' FNL, 2,111' FWL, Section 26, T20S-R28E, NMPM; BHL: Unit D, 440' FNL, 20' FWL Section 28, T20S-R28E, NMPM, laydown, standard location   |  |  |  |  |  |
| Well #2                                                     | Burton Flat 26-28 Fed State Com 332H Well (API No. 30-015-pending), SHL: Unit C, 818' FNL, 2,061' FWL, Section 26, T20S-R28E, NMPM; BHL: Unit D, 1,310' FNL, 20' FWL Section 28, T20S-R28E, NMPM, laydown, standard location |  |  |  |  |  |
| Well #3                                                     | Burton Flat 26-28 Fed State Com 333H Well (API No. 30-015-pending), SHL: Unit F, 1,981' FNL, 2,518' FWL, Section 26, T20S-R28E, NMPM; BHL: Unit E, 2,200' FNL, 20' FWL Section 28, T20S-R28E, NMPM, laydown, standard        |  |  |  |  |  |
| Well #1 Horizontal Well First and Last Take Points          | Burton Flat 26-28 Fed State Com 331H Well: FTP 440' FNL, 2,553' FWL, Section 26; LTP 440' FNL, 100' FWL, Section 28                                                                                                          |  |  |  |  |  |
| Well #2 Horizontal Well First and Last Take Points          | Burton Flat 26-28 Fed State Com 332H Well: FTP 1,310 FNL, 2,553' FWL, Section 26; LTP 1,310' FNL, 100' FWL, Section 28                                                                                                       |  |  |  |  |  |
| Well #3 Horizontal Well First and Last Take Points          | Burton Flat 26-28 Fed State Com 333H Well: FTP 2,200' FNL, 2,552' FWL, Section 26; LTP 2,200' FNL, 100' FWL, Section 28                                                                                                      |  |  |  |  |  |
| Well #1 Completion Target (Formation, TVD and MD)           | Burton Flat 26-28 Fed State Com 331H Well: TVD approx. 8,827', TMD approx. 21,327'; Bone Spring Formation, See Exhibit B-2                                                                                                   |  |  |  |  |  |
| Well #2 Completion Target (Formation, TVD and MD)           | Burton Flat 26-28 Fed State Com 332H Well: TVD approx 8,912', TMD approx. 21,412'; Bone Spring Formation, Se Exhibit B-2                                                                                                     |  |  |  |  |  |
| Well #3 Completion Target (Formation, TVD and MD)           | Burton Flat 26-28 Fed State Com 333H Well: TVD approx. 8,837', TMD approx. 21,337'; Bone Spring Formation, See Exhibit B-2                                                                                                   |  |  |  |  |  |
| AFE Capex and Operating Costs                               |                                                                                                                                                                                                                              |  |  |  |  |  |
| Drilling Supervision/Month \$                               | \$8,000, Exhibit A                                                                                                                                                                                                           |  |  |  |  |  |
| Production Supervision/Month \$                             | \$800, Exhibit A                                                                                                                                                                                                             |  |  |  |  |  |
| Justification for Supervision Costs                         | Exhibit A                                                                                                                                                                                                                    |  |  |  |  |  |
| Requested Risk Charge                                       | 200%, Exhibit A                                                                                                                                                                                                              |  |  |  |  |  |
| Notice of Hearing                                           |                                                                                                                                                                                                                              |  |  |  |  |  |
| Proposed Notice of Hearing                                  | Exhibit C, C-1                                                                                                                                                                                                               |  |  |  |  |  |
|                                                             |                                                                                                                                                                                                                              |  |  |  |  |  |
| Proof of Mailed Notice of Hearing (20 days before hearing)  | Exhibit C-2                                                                                                                                                                                                                  |  |  |  |  |  |