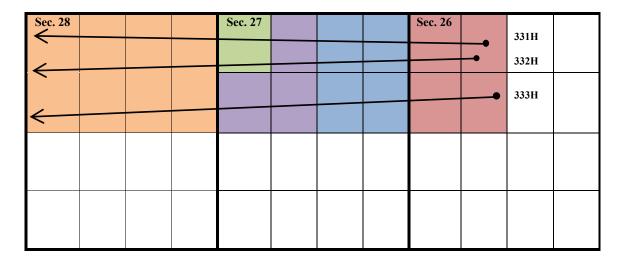

## APPLICATIONS OF DEVON ENERGY PRODUCTION COMPANY, L.P., FOR HORIZONTAL SPACING UNITS AND COMPULSORY POOLING, EDDY COUNTY, NEW MEXICO

Case No. 22185:

Burton Flat 26-28 Fed State Com 331H Well Burton Flat 26-28 Fed State Com 332H Well Burton Flat 26-28 Fed State Com 333H Well