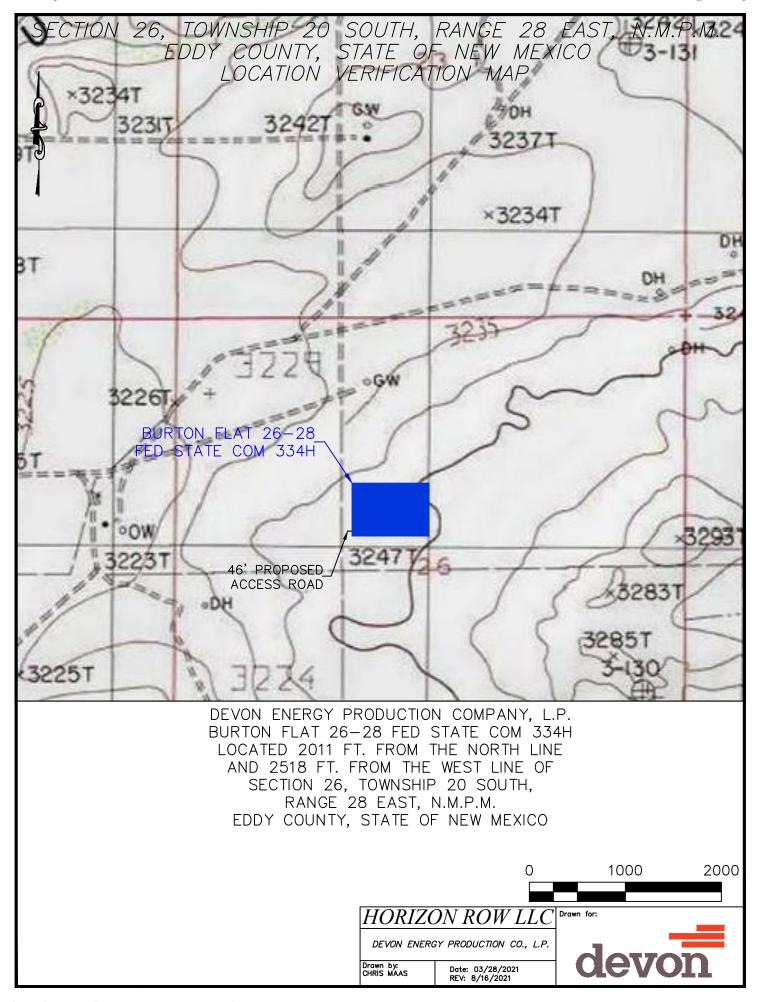

| Name & API (if assigned), surface and bottom hole location, |                                                                                                                                                                                                                              |  |  |  |  |  |
|-------------------------------------------------------------|------------------------------------------------------------------------------------------------------------------------------------------------------------------------------------------------------------------------------|--|--|--|--|--|
| footages, completion target, orientation, completion status |                                                                                                                                                                                                                              |  |  |  |  |  |
| (standard or non-standard)                                  |                                                                                                                                                                                                                              |  |  |  |  |  |
| Well #1                                                     | Burton Flat 26-28 Fed State Com 331H Well (API No. 30-015-pending), SHL: Unit C, 785' FNL, 2,111' FWL, Section 26, T20S-R28E, NMPM; BHL: Unit D, 440' FNL, 20' FWL Section 28, T20S-R28E, NMPM, laydown, standard location   |  |  |  |  |  |
| Well #2                                                     | Burton Flat 26-28 Fed State Com 332H Well (API No. 30-015-pending), SHL: Unit C, 818' FNL, 2,061' FWL, Section 26, T20S-R28E, NMPM; BHL: Unit D, 1,310' FNL, 20' FWL Section 28, T20S-R28E, NMPM, laydown, standard location |  |  |  |  |  |
| Well #3                                                     | Burton Flat 26-28 Fed State Com 333H Well (API No. 30-015-pending), SHL: Unit F, 1,981' FNL, 2,518' FWL, Section 26, T20S-R28E, NMPM; BHL: Unit E, 2,200' FNL, 20' FWL Section 28, T20S-R28E, NMPM, laydown, standard        |  |  |  |  |  |
| Well #1 Horizontal Well First and Last Take Points          | Burton Flat 26-28 Fed State Com 331H Well: FTP 440' FNL, 2,553' FWL, Section 26; LTP 440' FNL, 100' FWL, Section 28                                                                                                          |  |  |  |  |  |
| Well #2 Horizontal Well First and Last Take Points          | Burton Flat 26-28 Fed State Com 332H Well: FTP 1,310 FNL, 2,553' FWL, Section 26; LTP 1,310' FNL, 100' FWL, Section 28                                                                                                       |  |  |  |  |  |
| Well #3 Horizontal Well First and Last Take Points          | Burton Flat 26-28 Fed State Com 333H Well: FTP 2,200' FNL, 2,552' FWL, Section 26; LTP 2,200' FNL, 100' FWL, Section 28                                                                                                      |  |  |  |  |  |
| Well #1 Completion Target (Formation, TVD and MD)           | Burton Flat 26-28 Fed State Com 331H Well: TVD approx. 8,827', TMD approx. 21,327'; Bone Spring Formation, See Exhibit B-2                                                                                                   |  |  |  |  |  |
| Well #2 Completion Target (Formation, TVD and MD)           | Burton Flat 26-28 Fed State Com 332H Well: TVD approx 8,912', TMD approx. 21,412'; Bone Spring Formation, Se Exhibit B-2                                                                                                     |  |  |  |  |  |
| Well #3 Completion Target (Formation, TVD and MD)           | Burton Flat 26-28 Fed State Com 333H Well: TVD approx. 8,837', TMD approx. 21,337'; Bone Spring Formation, See Exhibit B-2                                                                                                   |  |  |  |  |  |
| AFE Capex and Operating Costs                               |                                                                                                                                                                                                                              |  |  |  |  |  |
| Drilling Supervision/Month \$                               | \$8,000, Exhibit A                                                                                                                                                                                                           |  |  |  |  |  |
| Production Supervision/Month \$                             | \$800, Exhibit A                                                                                                                                                                                                             |  |  |  |  |  |
| Justification for Supervision Costs                         | Exhibit A                                                                                                                                                                                                                    |  |  |  |  |  |
| Requested Risk Charge                                       | 200%, Exhibit A                                                                                                                                                                                                              |  |  |  |  |  |
| Notice of Hearing                                           |                                                                                                                                                                                                                              |  |  |  |  |  |
| Proposed Notice of Hearing                                  | Exhibit C, C-1                                                                                                                                                                                                               |  |  |  |  |  |
|                                                             |                                                                                                                                                                                                                              |  |  |  |  |  |
| Proof of Mailed Notice of Hearing (20 days before hearing)  | Exhibit C-2                                                                                                                                                                                                                  |  |  |  |  |  |