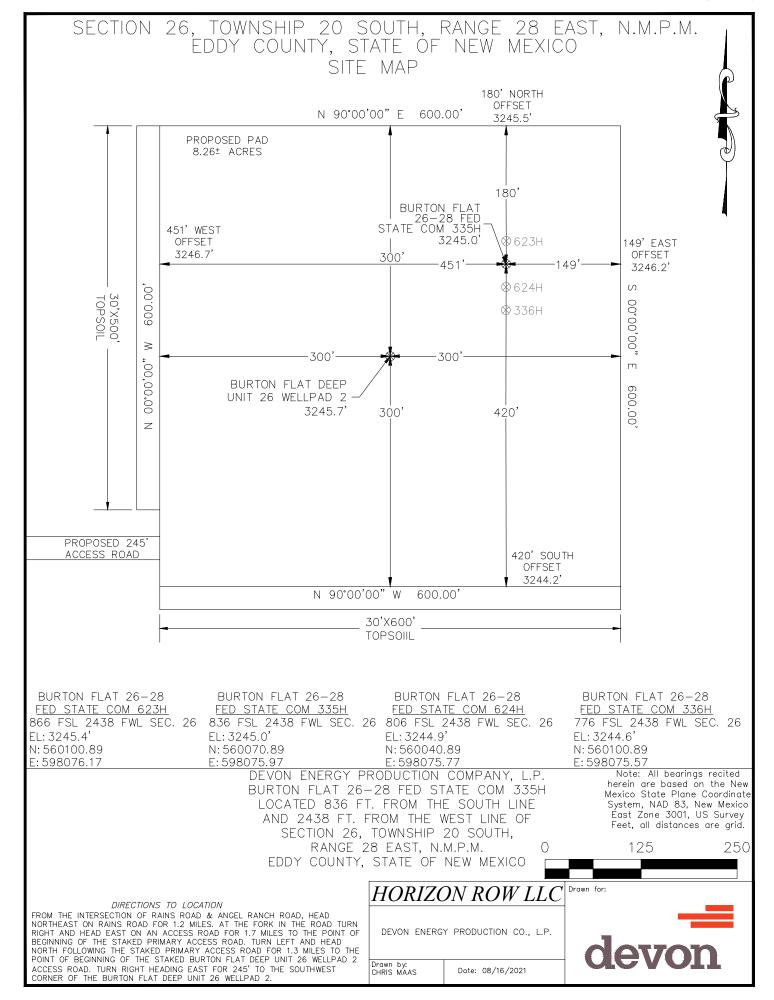

| ,            |             |                  |          |       |                  |                | L., u.s             |  |
| Ope                           | erator Nai                   | me:           |               |               |                     | Prop                                           | erty Na      | me          | :                |          |       |                  |                | Well Number         |  |
|                               |                              |               |               |               |                     |                                                |              |             |                  |          |       |                  |                | L                   |  |

KZ 06/29/2018











# SECTION 26, TOWNSHIP 20 SOUTH, RANGE 28 EAST, N.M.P.M. EDDY COUNTY, STATE OF NEW MEXICO AERIAL PHOTO



DEVON ENERGY PRODUCTION COMPANY, L.P. BURTON FLAT 26-28 FED STATE COM 335H LOCATED 836 FT. FROM THE SOUTH LINE AND 2438 FT. FROM THE WEST LINE OF SECTION 26, TOWNSHIP 20 SOUTH, RANGE 28 EAST, N.M.P.M. EDDY COUNTY, STATE OF NEW MEXICO

O 2250 4500

HORIZON ROW LLC

DEVON ENERGY PRODUCTION CO., L.P.

Drawn by:
CHRIS MAAS

Date: 08/16/2021

Drawn by:
CHRIS MAAS





# ACCESS ROAD PLAT

# LEGAL DESCRIPTION

# **FOR**

# DEVON ENERGY PRODUCTION COMPANY, L.P.

# BUREAU OF LAND MANAGEMENT

# **30' EASEMENT DESCRIPTION:**

**BEING** an easement thirty (30) feet in width lying fifteen (15) feet on the right side and fifteen (15) feet on the left side of the survey centerline described b