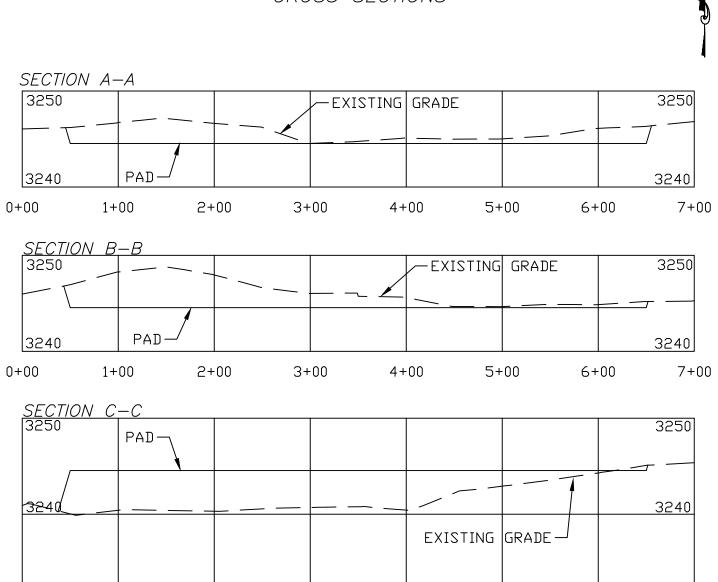

e south quarter corner of Section 26, T20S-R28E, N.M.P.M., Eddy County, New Mexico bears S 54°42'00" E a distance of 805.60', covering **245.13' or 14.86 rods** and having an area of **0.169 acres**.

#### NOTES:

Bearings, distances and coordinates shown herein are based on New Mexico State Plane Coordinate System, NAD 83, East Zone 3001, US Survey Feet, all distances are grid.

I, B.L. Laman, New Mexico PLS No. 22404, hereby certify this survey to reflect an actual survey made on the ground under my supervision. This survey meets the minimum standards for surveying in New Mexico.

B.L. Laman PLS 22404

Date Signed: 04/01/2021 Horizon Row, LLC

P.O. Box 548, Dry Creek, LA (903) 388-3045 70637 Employee of Horizon Row, LLC D.L. LAMAN D.L. LAMAN D.L. LAMAN MEXICO (22404) O.R. SURWING









DEVON ENERGY PRODUCTION COMPANY, L.P. BURTON FLAT 26-28 FED STATE COM 335H LOCATED 836 FT. FROM THE SOUTH LINE AND 2438 FT. FROM THE WEST LINE OF SECTION 26, TOWNSHIP 20 SOUTH, RANGE 28 EAST, N.M.P.M. EDDY COUNTY, STATE OF NEW MEXICO

3+00

SCALE 1" = 100' HORIZONTAL SCALE 1" = 10' VERTICAL

6+00

EARTHWORK QUANTITIES FOR BURTON FLAT DEEP UNIT 26 WELLPAD 2

2+00

| CUT       | FILL           | NET           |  |  |  |  |
|-----------|----------------|---------------|--|--|--|--|
| 12,556 CY | 12,556 CY      | O CY          |  |  |  |  |
| EARTHWORK | C QUANTITIES . | ARE ESTIMATED |  |  |  |  |



4+00

5+00

DEVON ENERGY PRODUCTION CO., L.P.

Drawn by: CHRIS MAAS Date: 08/16/2021



3230l

7+00

1+00

3230

0+00

DISTRICT I 1625 N. FRENCH DR., HOBBS, NM 88240 Phone: (575) 393-6161 Fax: