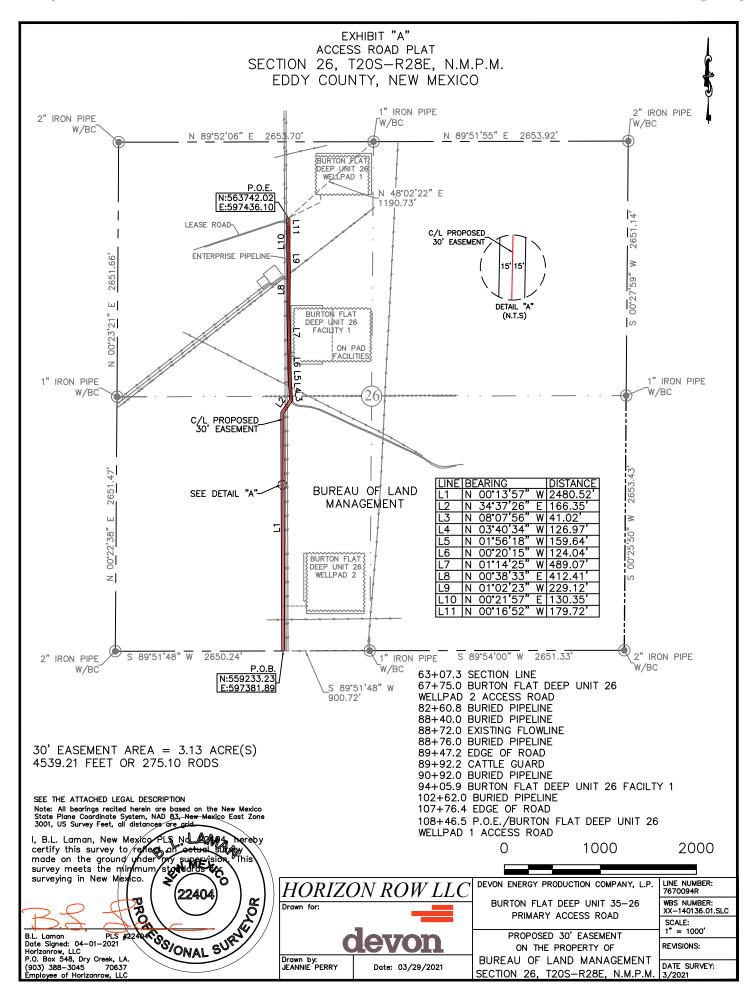

ing=597381.89 feet, from said point a 1" iron pipe w/BC found for the north quarter corner of Section 35, T20S-R28E, N.M.P.M., Eddy County, New Mexico bears N 89°51'48" E a distance of 900.72', covering **5305.44' or 321.54 rods** and having an area of **3.65 acres**.

## NOTES:

Bearings, distances and coordinates shown herein are based on New Mexico State Plane Coordinate System, NAD 83, East Zone 3001, US Survey Feet, all distances are grid.

I, B.L. Laman, New Mexico PLS No. 22404, hereby certify this survey to reflect an actual survey made on the ground under my supervision. This survey meets the minimum standards for surveying in New Mexico.

B.L. Laman PLS 22404 Date Signed: 04/01/2021

Horizon Row, LLC

P.O. Box 548, Dry Creek, LA (903) 388-3045 70637 Employee of Horizon Row, LLC



# SECTION 26, T20S-R28E, N.M.P.M., EDDY COUNTY, NEW MEXICO

## ACCESS ROAD PLAT

## LEGAL DESCRIPTION

## **FOR**

## DEVON ENERGY PRODUCTION COMPANY, L.P.

#### BUREAU OF LAND MANAGEMENT

## 30' EASEMENT DESCRIPTION:

**BEING** an easement thirty (30) feet in width lying fifteen (15) feet on the right side and fifteen (15) feet on the left side of the survey centerline described below, being out of the southwest quarter (SW ¼) and the northwest quarter (NW ¼) of Section 26, Township 20 South, Range 28 East, N.M.P.M., Eddy County, New Mexico, and being out of a parcel of land owned by the Bureau of Land Management. Said centerline of easement being more particularly described as follows:

Commencing from a 1" iron pipe w/BC found for the south quarter corner of Section 26;

Thence S 89°5