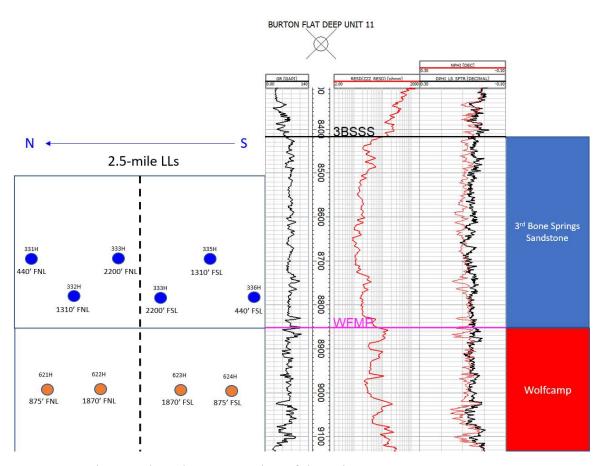

| COMPULSORY POOLING APPLICAT                                    | ION CHECKLIST                                                                                                                                                                                                          |  |  |  |  |  |  |  |
|----------------------------------------------------------------|------------------------------------------------------------------------------------------------------------------------------------------------------------------------------------------------------------------------|--|--|--|--|--|--|--|
| ALL INFORMATION IN THE APPLICATION MUST BE                     | ALL INFORMATION IN THE APPLICATION MUST BE SUPPORTED BY SIGNED AFFIDAVITS                                                                                                                                              |  |  |  |  |  |  |  |
| Case: 22185 APPLICANT'S RESPONSE                               |                                                                                                                                                                                                                        |  |  |  |  |  |  |  |
| Date                                                           | October 5, 2021                                                                                                                                                                                                        |  |  |  |  |  |  |  |
| Applicant                                                      | Devon Energy Production Company, L.P.                                                                                                                                                                                  |  |  |  |  |  |  |  |
| Designated Operator & OGRID (affiliation if applicable)        | 6137                                                                                                                                                                                                                   |  |  |  |  |  |  |  |
| Applicant's Counsel:                                           | Darin C. Savage - Abadie & Schill, PC                                                                                                                                                                                  |  |  |  |  |  |  |  |
| Case Title:                                                    | Application of Devon Energy Production Company, L.P., for a Horizontal Spacing Unit and Compulsary Pooling, Eddy County, New Mexico                                                                                    |  |  |  |  |  |  |  |
| Entries of Appearance/Intervenors:                             | Sabinal Energy Operating, LLC and ConocoPhillips                                                                                                                                                                       |  |  |  |  |  |  |  |
| Well Family                                                    | Burton Flats                                                                                                                                                                                                           |  |  |  |  |  |  |  |
| Formation/Pool                                                 |                                                                                                                                                                                                                        |  |  |  |  |  |  |  |
| Formation Name(s) or Vertical Extent:                          | Bone Spring                                                                                                                                                                                                            |  |  |  |  |  |  |  |
| Primary Product (Oil or Gas):                                  | Oil                                                                                                                                                                                                                    |  |  |  |  |  |  |  |
| Pooling this vertical extent:                                  | Exhibit B-2; 331H Well TVD approx. 8,827'; 332H Well TVD approx. 8,912'; 333H Well TVD approx. 8,837'                                                                                                                  |  |  |  |  |  |  |  |
| Pool Name and Pool Code: Avalon; Bone Spring East [Code: 3713] |                                                                                                                                                                                                                        |  |  |  |  |  |  |  |
| Well Location Setback Rules:                                   | NMAC statewide rules apply                                                                                                                                                                                             |  |  |  |  |  |  |  |
| Spacing Unit Size:                                             | 800 acres, more or less                                                                                                                                                                                                |  |  |  |  |  |  |  |
| Spacing Unit                                                   |                                                                                                                                                                                                                        |  |  |  |  |  |  |  |
| Type (Horizontal/Vertical)                                     | Horizontal                                                                                                                                                                                                             |  |  |  |  |  |  |  |
| Size (Acres)                                                   | 800 acres, more or less                                                                                                                                                                                                |  |  |  |  |  |  |  |
| Building Blocks:                                               | quarter quarter sections (40 ac tracts)                                                                                                                                                                                |  |  |  |  |  |  |  |
| Orientation:                                                   | east - west                                                                                                                                                                                                            |  |  |  |  |  |  |  |
| Description: TRS/County                                        | NW/4 of Section 26 and the N/2 of Sections 27 and 28,<br>Township 20 South, Range 28 East, NMPM, Eddy County,<br>New Mexico                                                                                            |  |  |  |  |  |  |  |
| Standard Horizontal Well Spacing Unit (Y/N), If No, describe   | Yes                                                                                                                                                                                                                    |  |  |  |  |  |  |  |
| Other Situations                                               |                                                                                                                                                                                                                        |  |  |  |  |  |  |  |
| Depth Severance: Y/N. If yes, description                      | No                                                                                                                                                                                                                     |  |  |  |  |  |  |  |
| Proximity Tracts: If yes, description                          | Yes; The Burton Flat 26-28 Fed State Com 332H Well is the proximity well that is positioned in the unit to allow for the use of proximity tracts in the SW/4 NW/4 of Section 26 and the S/2 N/2 of Sections 27 and 28. |  |  |  |  |  |  |  |
| Proximity Defining Well: if yes, description                   | Yes; Burton Flat 26-28 Fed State Com 332H Well                                                                                                                                                                         |  |  |  |  |  |  |  |
| Applicant's Ownership in Each Tract                            | See Landman Exhibit A-2                                                                                                                                                                                                |  |  |  |  |  |  |  |
| Well(s)                                                        |                                                                                                                                                                                                                        |  |  |  |  |  |  |  |

| Name & API (if assigned), surface and bottom hole location, |                                                                                                                                                                                                                              |  |  |  |  |  |
|-------------------------------------------------------------|------------------------------------------------------------------------------------------------------------------------------------------------------------------------------------------------------------------------------|--|--|--|--|--|
| footages, completion target, orientation, completion status |                                                                                                                                                                                                                              |  |  |  |  |  |
| (standard or non-standard)                                  |                                                                                                                                                                                                                              |  |  |  |  |  |
| Well #1                                                     | Burton Flat 26-28 Fed State Com 331H Well (API No. 30-015-pending), SHL: Unit C, 785' FNL, 2,111' FWL, Section 26, T20S-R28E, NMPM; BHL: Unit D, 440' FNL, 20' FWL Section 28, T20S-R28E, NMPM, laydown, standard location   |  |  |  |  |  |
| Well #2                                                     | Burton Flat 26-28 Fed State Com 332H Well (API No. 30-015-pending), SHL: Unit C, 818' FNL, 2,061' FWL, Section 26, T20S-R28E, NMPM; BHL: Unit D, 1,310' FNL, 20' FWL Section 28, T20S-R28E, NMPM, laydown, standard location |  |  |  |  |  |
| Well #3                                                     | Burton Flat 26-28 Fed State Com 333H Well (API No. 30-015-pending), SHL: Unit F, 1,981' FNL, 2,518' FWL, Section 26, T20S-R28E, NMPM; BHL: Unit E, 2,200' FNL, 20' FWL Section 28, T20S-R28E, NMPM, laydown, standard        |  |  |  |  |  |
| Well #1 Horizontal Well First and Last Take Points          | Burton Flat 26-28 Fed State Com 331H Well: FTP 440' FNL, 2,553' FWL, Section 26; LTP 440' FNL, 100' FWL, Section 28                                                                                                          |  |  |  |  |  |
| Well #2 Horizontal Well First and Last Take Points          | Burton Flat 26-28 Fed State Com 332H Well: FTP 1,310 FNL, 2,553' FWL, Section 26; LTP 1,310' FNL, 100' FWL, Section 28                                                                                                       |  |  |  |  |  |
| Well #3 Horizontal Well First and Last Take Points          | Burton Flat 26-28 Fed State Com 333H Well: FTP 2,200' FNL, 2,552' FWL, Section 26; LTP 2,200' FNL, 100' FWL, Section 28                                                                                                      |  |  |  |  |  |
| Well #1 Completion Target (Formation, TVD and MD)           | Burton Flat 26-28 Fed State Com 331H Well: TVD approx. 8,827', TMD approx. 21,327'; Bone Spring Formation, See Exhibit B-2                                                                                                   |  |  |  |  |  |
| Well #2 Completion Target (Formation, TVD and MD)           | Burton Flat 26-28 Fed State Com 332H Well: TVD approx 8,912', TMD approx. 21,412'; Bone Spring Formation, Se Exhibit B-2                                                                                                     |  |  |  |  |  |
| Well #3 Completion Target (Formation, TVD and MD)           | Burton Flat 26-28 Fed State Com 333H Well: TVD approx. 8,837', TMD approx. 21,337'; Bone Spring Formation, See Exhibit B-2                                                                                                   |  |  |  |  |  |
| AFE Capex and Operating Costs                               |                                                                                                                                                                                                                              |  |  |  |  |  |
| Drilling Supervision/Month \$                               | \$8,000, Exhibit A                                                                                                                                                                                                           |  |  |  |  |  |
| Production Supervision/Month \$                             | \$800, Exhibit A                                                                                                                                                                                                             |  |  |  |  |  |
| Justification for Supervision Costs                         | Exhibit A                                                                                                                                                                                                                    |  |  |  |  |  |
| Requested Risk Charge                                       | 200%, Exhibit A                                                                                                                                                                                                              |  |  |  |  |  |
| Notice of Hearing                                           |                                                                                                                                                                                                                              |  |  |  |  |  |
| Proposed Notice of Hearing                                  | Exhibit C, C-1                                                                                                                                                                                                               |  |  |  |  |  |
|                                                             |                                                                                                                                                                                                                              |  |  |  |  |  |
| Proof of Mailed Notice of Hearing (20 days before hearing)  | Exhibit C-2                                                                                                                                                                                                                  |  |  |  |  |  |

| Ownership Determination                                          |                                          |  |  |  |  |
|------------------------------------------------------------------|------------------------------------------|--|--|--|--|
| Land Ownership Schematic of the Spacing Unit                     | Exhibit A-2                              |  |  |  |  |
| Tract List (including lease numbers and owners)                  | Exhibit A-2                              |  |  |  |  |
| Pooled Parties (including ownership type)                        | Exhibit A-2                              |  |  |  |  |
| Unlocatable Parties to be Pooled                                 | Exhibit A                                |  |  |  |  |
| Ownership Depth Severance (including percentage above & below)   |                                          |  |  |  |  |
|                                                                  | Exhibit A-2, N/a                         |  |  |  |  |
| Joinder                                                          |                                          |  |  |  |  |
| Sample Copy of Proposal Letter                                   | Exhibit A-3                              |  |  |  |  |
| List of Interest Owners (ie Exhibit A of JOA)                    | Exhibit A-2                              |  |  |  |  |
| Chronology of Contact with Non-Joined Working Interests          | Exhibit A-4                              |  |  |  |  |
| Overhead Rates In Proposal Letter                                | Exhibit A-3                              |  |  |  |  |
| Cost Estimate to Drill and Complete                              | Exhibit A-3                              |  |  |  |  |
| Cost Estimate to Equip Well                                      | Exhibit A-3                              |  |  |  |  |
| Cost Estimate for Production Facilities                          | Exhibit A-3                              |  |  |  |  |
| Geology                                                          |                                          |  |  |  |  |
| Summary (including special considerations)                       | Exhibit B                                |  |  |  |  |
| Spacing Unit Schematic                                           | Exhibit B-1                              |  |  |  |  |
| Gunbarrel/Lateral Trajectory Schematic                           | Exhibit B-4                              |  |  |  |  |
| Well Orientation (with rationale)                                | Exhibit B, B-1                           |  |  |  |  |
| Target Formation                                                 | Exhibit B, B-2                           |  |  |  |  |
| HSU Cross Section                                                | Exhibit B-2, B-4, B-5                    |  |  |  |  |
| Depth Severance Discussion                                       | Exhibit B                                |  |  |  |  |
| Forms, Figures and Tables                                        |                                          |  |  |  |  |
| C-102                                                            | Exhibit A-1                              |  |  |  |  |
| Tracts                                                           | Exhibit A-1, A-2, B-1                    |  |  |  |  |
| Summary of Interests, Unit Recapitulation (Tracts)               | Exhibit A-2                              |  |  |  |  |
| General Location Map (including basin)                           | Exhibit A-2                              |  |  |  |  |
| Well Bore Location Map                                           | Exhibit B-1, B-4                         |  |  |  |  |
| Structure Contour Map - Subsea Depth                             | Exhibit B-1                              |  |  |  |  |
| Cross Section Location Map (including wells)                     | Exhibit B-2, B-5                         |  |  |  |  |
| Cross Section (including Landing Zone)                           | Exhibit B-2, B-4, B-5                    |  |  |  |  |
| Additional Information                                           |                                          |  |  |  |  |
| Special Provisions/Stipulations                                  |                                          |  |  |  |  |
| CERTIFICATION: I hereby certify that the information provided in | this checklist is complete and accurate. |  |  |  |  |
| Printed Name (Attorney or Party Representative):                 | Darin C. Savage                          |  |  |  |  |
| Signed Name (Attorney, or Party Representative):                 |                                          |  |  |  |  |
| Date: (0/5/2021                                                  |                                          |  |  |  |  |