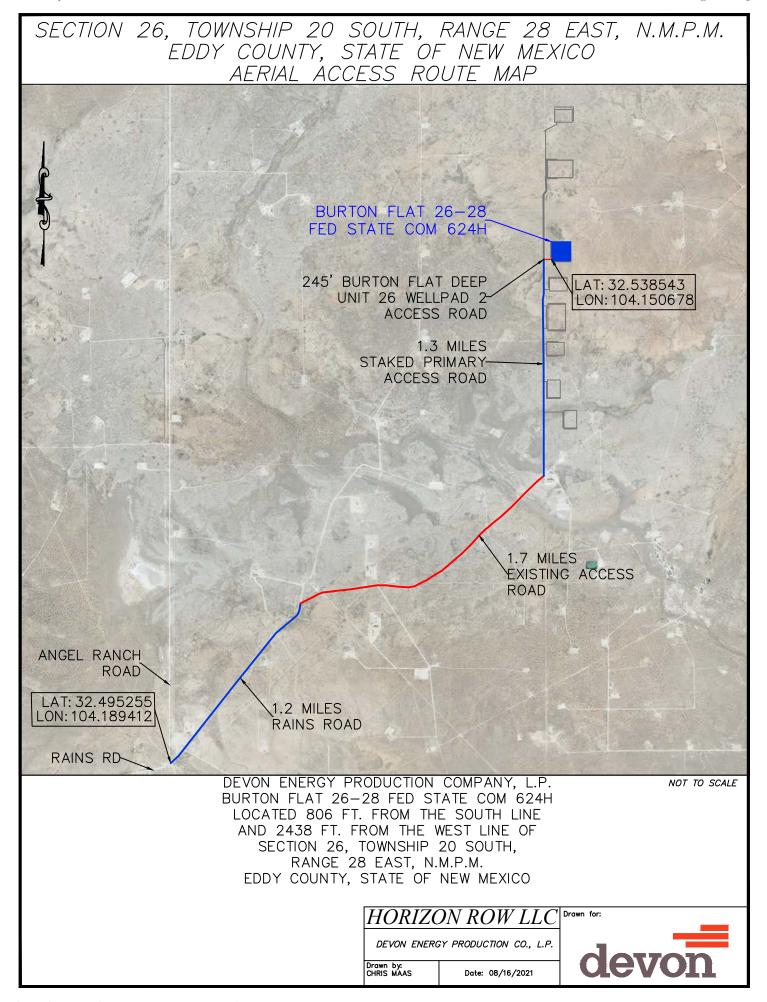

| Well Number         |
|                                                     |                        |               |              |         |              |         |                         |           |                     |              |                  |                | W7.06/20/2018       |

KZ 06/29/2018











# SECTION 26, TOWNSHIP 20 SOUTH, RANGE 28 EAST, N.M.P.M. EDDY COUNTY, STATE OF NEW MEXICO AERIAL PHOTO



DEVON ENERGY PRODUCTION COMPANY, L.P. BURTON FLAT 26-28 FED STATE COM 624H LOCATED 806 FT. FROM THE SOUTH LINE AND 2438 FT. FROM THE WEST LINE OF SECTION 26, TOWNSHIP 20 SOUTH, RANGE 28 EAST, N.M.P.M. EDDY COUNTY, STATE OF NEW MEXICO

O 2250 4500

HORIZON ROW LLC

DEVON ENERGY PRODUCTION CO., L.P.

Drawn by:
CHRIS MAAS

Date: 08/16/2021

CHRIS MAAS





# SECTION 1, T21S-R27E, N.M.P.M., EDDY COUNTY, NEW MEXICO

# ACCESS ROAD PLAT

# LEGAL DESCRIPTION

# **FOR**

# DEVON ENERGY PRODUCTION COMPANY, L.P.

# BUREAU OF LAND MANAGEMENT

# **30' EASEMENT DESCRIPTION:**

**BEING** an easement thirty (30) feet in width lying fifteen (15) feet on the right side and fifteen (15) feet on the left side of the survey centerline described below, being out of Lot 5 and Lot 4 of Section 1, Township 21 South, Range 27 East, N.M.P.M., Eddy County, New Mexico, and being out of a parcel of land owned by the Bureau of Land Management. Said centerline of easement being more particularly described as follows:

Commencing from a 1" iron pipe w/BC found for the south quarter corner of Section 35, Township 20 South, Range 28 East, N.M.P.M., Eddy County, New Mex