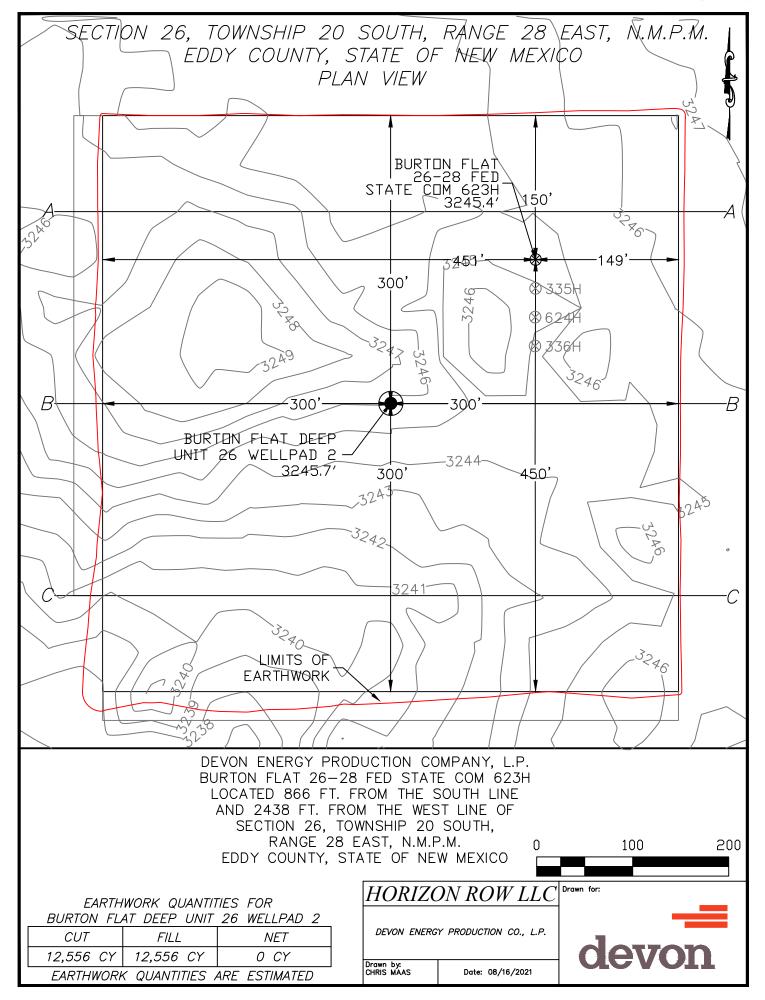

ting=597625.12 feet, from said point a 1" iron pipe w/BC found for the south quarter corner of Section 26, T20S-R28E, N.M.P.M., Eddy County, New Mexico bears S 54°42'00" E a distance of 805.60', covering **245.13' or 14.86 rods** and having an area of **0.169 acres**.

### NOTES:

Bearings, distances and coordinates shown herein are based on New Mexico State Plane Coordinate System, NAD 83, East Zone 3001, US Survey Feet, all distances are grid.

I, B.L. Laman, New Mexico PLS No. 22404, hereby certify this survey to reflect an actual survey made on the ground under my supervision. This survey meets the minimum standards for surveying in New Mexico.

B.L. Laman PLS 22404

Date Signed: 04/01/2021 Horizon Row, LLC

P.O. Box 548, Dry Creek, LA (903) 388-3045 70637 Employee of Horizon Row, LLC 

# SECTION 26, TOWNSHIP 20 SOUTH, RANGE 28 EAST, N.M.P.M. EDDY COUNTY, STATE OF NEW MEXICO CROSS SECTIONS









DEVON ENERGY PRODUCTION COMPANY, L.P. BURTON FLAT 26-28 FED STATE COM 623H LOCATED 866 FT. FROM THE SOUTH LINE AND 2438 FT. FROM THE WEST LINE OF SECTION 26, TOWNSHIP 20 SOUTH, RANGE 28 EAST, N.M.P.M. EDDY COUNTY, STATE OF NEW MEXICO

SCALE 1" = 100' HORIZONTAL SCALE 1" = 10' VERTICAL

EARTHWORK QUANTITIES FOR BURTON FLAT DEEP UNIT 26 WELLPAD 2

| CUT                                | FILL      | NET  |  |  |  |  |  |
|------------------------------------|-----------|------|--|--|--|--|--|
| 12,556 CY                          | 12,556 CY | O CY |  |  |  |  |  |
| EARTHWORK QUANTITIES ARE ESTIMATED |           |      |  |  |  |  |  |

# HORIZON ROW LLC

DEVON ENERGY PRODUCTION