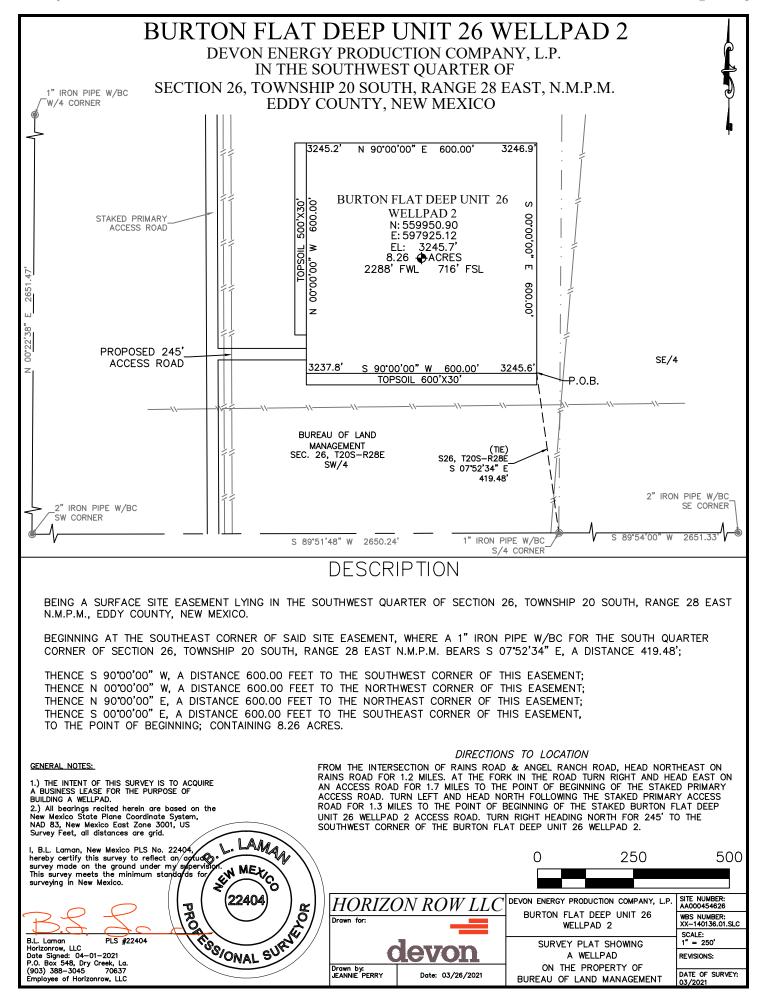

|               |              |         |              |         |                         |           |                     |              |                  |                |                     |
| Ope                                                 | rator Nai              | me:           |              |         |              | Prop    | erty Nan                | ne:       |                     |              |                  |                | Well Number         |
|                                                     |                        |               |              |         |              |         |                         |           |                     |              |                  |                | W7.06/20/2018       |

KZ 06/29/2018











# SECTION 26, TOWNSHIP 20 SOUTH, RANGE 28 EAST, N.M.P.M. EDDY COUNTY, STATE OF NEW MEXICO AERIAL PHOTO



DEVON ENERGY PRODUCTION COMPANY, L.P. BURTON FLAT 26-28 FED STATE COM 624H LOCATED 806 FT. FROM THE SOUTH LINE AND 2438 FT. FROM THE WEST LINE OF SECTION 26, TOWNSHIP 20 SOUTH, RANGE 28 EAST, N.M.P.M. EDDY COUNTY, STATE OF NEW MEXICO

O 2250 4500

HORIZON ROW LLC

DEVON ENERGY PRODUCTION CO., L.P.

Drawn by:
CHRIS MAAS

Date: 08/16/2021

CHRIS MAAS





# SECTION 1, T21S-R27E, N.M.P.M., EDDY COUNTY, NEW MEXICO

# ACCESS ROAD PLAT

# LEGAL DESCRIPTION

# **FOR**

# DEVON ENERGY PRODUCTION COMPANY, L.P.

# BUREAU OF LAND MANAGEMENT

# **30' EASEMENT DESCRIPTION:**

**BEING** an easement thirty (30) feet in width lying fifteen (15) feet on the right side and fifteen (15) feet on