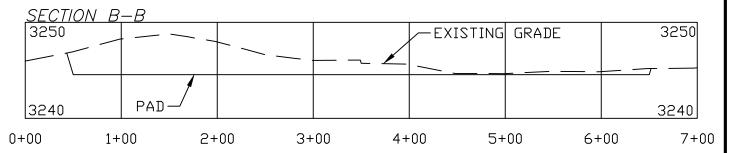

asting=597625.12 feet, from said point a 1" iron pipe w/BC found for the south quarter corner of Section 26, T20S-R28E, N.M.P.M., Eddy County, New Mexico bears S 54°42'00" E a distance of 805.60', covering **245.13' or 14.86 rods** and having an area of **0.169 acres**.

#### NOTES:

Bearings, distances and coordinates shown herein are based on New Mexico State Plane Coordinate System, NAD 83, East Zone 3001, US Survey Feet, all distances are grid.

I, B.L. Laman, New Mexico PLS No. 22404, hereby certify this survey to reflect an actual survey made on the ground under my supervision. This survey meets the minimum standards for surveying in New Mexico.

B.L. Laman PLS 22404
Date Signed: 04/01/2021

Date Signed: 04/01/2021 Horizon Row, LLC











0+00 1+00 2+00 3+00 4+00 5+00 6+00 7+00





DEVON ENERGY PRODUCTION COMPANY, L.P. BURTON FLAT 26-28 FED STATE COM 336H LOCATED 776 FT. FROM THE SOUTH LINE AND 2438 FT. FROM THE WEST LINE OF SECTION 26, TOWNSHIP 20 SOUTH, RANGE 28 EAST, N.M.P.M. EDDY COUNTY, STATE OF NEW MEXICO

SCALE 1" = 100' HORIZONTAL SCALE 1" = 10' VERTICAL

EARTHWORK QUANTITIES FOR BURTON FLAT DEEP UNIT 26 WELLPAD 2

CUT FILL NET

12,556 CY 12,556 CY 0 CY

EARTHWORK QUANTITIES ARE ESTIMATED

# HORIZON ROW LLC

DEVON ENERGY PRODUCTION CO., L.P.

| Drawn by: | CHRIS MAAS | Date: 08/16/2021



Exhibit "A-2"

SW/4 of Section 26, S/2 of Sections 27 & 28, T-20-S, R-28-E, Eddy County, New Mexico, Bone Spring Formation



Tract 1: USA NMNM-108513 (160 acres)



Tract 2: USA NMNM-0366691 (40 acres)



Tract 3: USA NMNM-0560294 (120 acres)



Tract 4: USA NMNM-042885