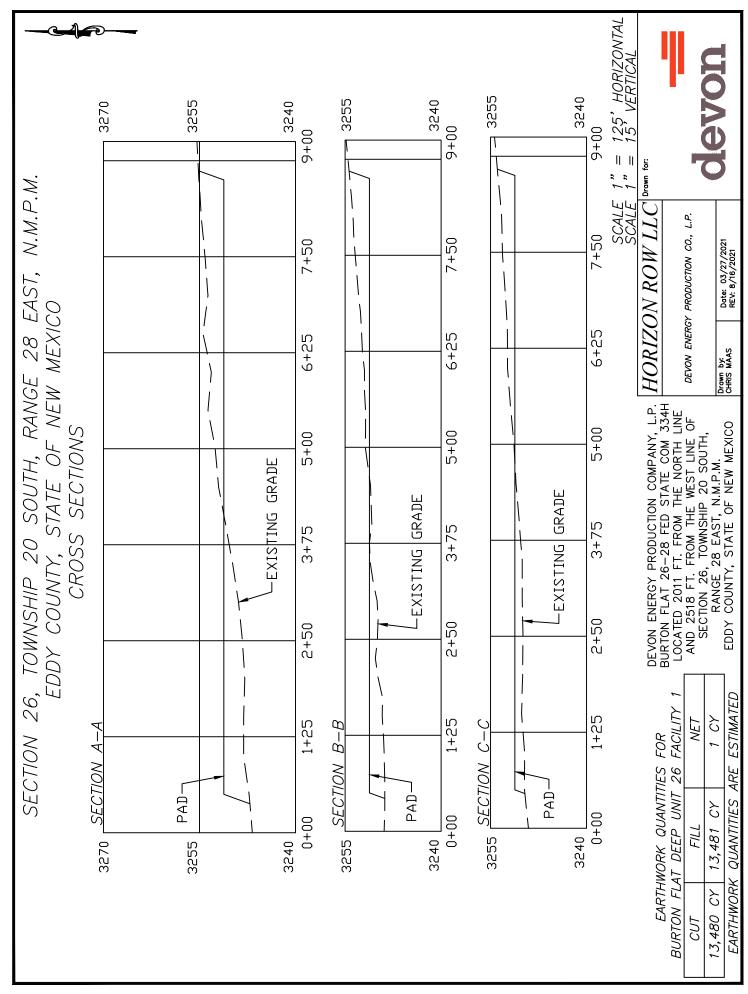

" iron pipe w/BC found for the north quarter corner of Section 26, T20S-R28E, N.M.P.M., Eddy County, New Mexico bears N 20°20'13" E a distance of 2385.33', covering **46.26' or 2.80 rods** and having an area of **0.032 acres**.

#### NOTES:

Bearings, distances and coordinates shown herein are based on New Mexico State Plane Coordinate System, NAD 83, East Zone 3001, US Survey Feet, all distances are grid.

I, B.L. Laman, New Mexico PLS No. 22404, hereby certify this survey to reflect an actual survey made on the ground under my supervision. This survey meets the minimum standards for surveying in New Mexico.

B.L. Laman PLS 22404 Date Signed: 04/01/2021

Horizon Row, LLC P.O. Box 548, Dry Creek, LA (903) 388-3045 70637

Employee of Horizon Row, LLC

D. L. LAMAN MEATICO CONTROL SURVIVO





DISTRICT I 1625 N. FRENCH DR., HOBBS, NM 88240 Phone: (575) 393-6161 Fax: (575) 393-0720 DISTRICT II 811 S. FIRST ST., ARTESIA, NM 88210 Phone: (575) 748-1283 Fax: (575) 748-9720

State of New Mexico Energy, Minerals & Natural Resources Department OIL CONSERVATION DIVISION

> 1220 SOUTH ST. FRANCIS DR. Santa Fe, New Mexico 87505

Form C-102 Revised August 1, 2011 Submit one copy to appropriate District Office

DISTRICT III 1000 RIO BRAZOS RD., AZTEC, NM 87410 Phone: (505) 334-6178 Fax: (505) 334-6170 DISTRICT IV 1220 S. ST. FRANCIS DR., SANTA FE, NM 87505 Phone: (505) 476-3460 Fax: (505) 476-3462

□ AMENDED REPORT

WELL LOCATION AND ACREAGE DEDICATION PLAT

|               | ILEGE FOCULTON WIND | ACIVEAGE DEDICATION I LAI     |             |  |  |  |  |  |  |  |
|---------------|--------