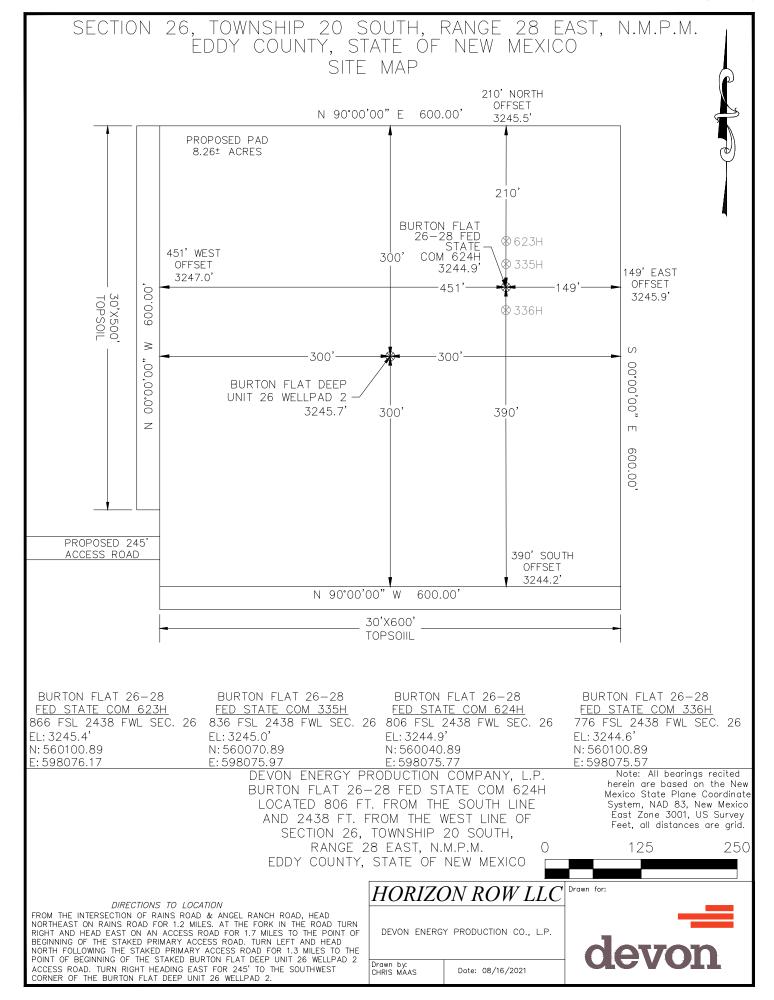

|               |              |         |              |         |                         |           |                     |              |                  |                |                     |
| Ope                                                 | rator Nai              | me:           |              |         |              | Prop    | erty Nan                | ne:       |                     |              |                  |                | Well Number         |
|                                                     |                        |               |              |         |              |         |                         |           |                     |              |                  |                | W7.06/20/2018       |

KZ 06/29/2018











# SECTION 26, TOWNSHIP 20 SOUTH, RANGE 28 EAST, N.M.P.M. EDDY COUNTY, STATE OF NEW MEXICO AERIAL PHOTO



DEVON ENERGY PRODUCTION COMPANY, L.P. BURTON FLAT 26-28 FED STATE COM 624H LOCATED 806 FT. FROM THE SOUTH LINE AND 2438 FT. FROM THE WEST LINE OF SECTION 26, TOWNSHIP 20 SOUTH, RANGE 28 EAST, N.M.P.M. EDDY COUNTY, STATE OF NEW MEXICO

O 2250 4500

HORIZON ROW LLC

DEVON ENERGY PRODUCTION CO., L.P.

Drawn by:
CHRIS MAAS

Date: 08/16/2021

CHRIS MAAS





# SECTION 1, T21S-R27E, N.M.P.M., EDDY COUNTY, NEW MEXICO

# ACCESS ROAD PLAT

# LEGAL DESCRIPTION

# **FOR**

# DEVON ENERGY PRODUCTION COMPANY, L.P.

# BUREAU OF LAND MANAGEMENT

# **30' EASEMENT DESCRIPTION:**

**BEING** an easement thirty (30) feet in width lying fifteen (15) feet on the right side and fifteen (15) feet on t