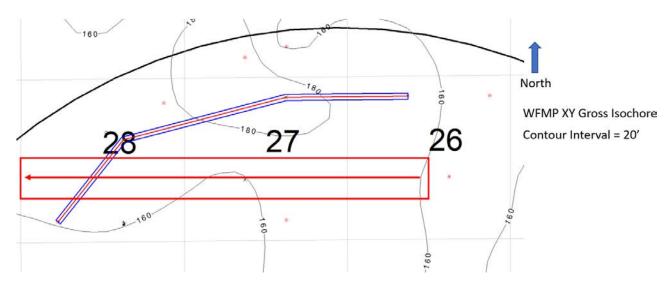

ness records under my direct supervision.
- 11. The granting of this Application is in the interests of conservation, the prevention of waste and the drilling of unnecessary wells, and the protection of correlative rights.
  - 12. The foregoing is correct and complete to the best of my knowledge and belief.

[Signature page follows]

# FURTHER AFFIANT SAYETH NAUGHT

Joseph Dixon

Subscribed to and sworn before me this 30 day of September, 2021.

OTAA 21002896 P. 2

Notary Public



**Exhibit B-1** is a structure map showing the depth (subsea) to the top of the Wolfcamp formation, a marker that defines the top of the target interval for the proposed well.



**Exhibit B-2** Cross-section A to B. Stratigraphic cross-section hung on top of Wolfcamp. Target interval indicated by well number.



**Exhibit B-3** is a gross isochore of the Wolfcamp XY target formation with a 20' contour interval. Map demonstrates continuity and consistent thickness of the target zone.



Exhibit B-4 is a gun barrel representation of the unit.



Exhibit B-5 is a cross section with approximate well trajectory.

# STATE OF NEW MEXICO ENERGY, MINERALS AND NATURAL RESOURCES DEPARTMENT OIL CONSERVATION DIVISION

APPLICATIONS OF DEVON ENERGY PRODUCTION COMPANY, L.P., FOR A HORIZONTAL SPACING UNIT AND COMPULSORY POOLING, EDDY COUNTY, NEW MEXICO

Case No. 22190

### AFFIDAVIT OF JOE DIXON

- I, Joe Dixon, being duly sworn on oath, state the following:
  - 1. I am over the age of 18, and I have personal knowledge of the matters stated herein.
- 2. I am employed as a petroleum geologist for Devon Energy Pro