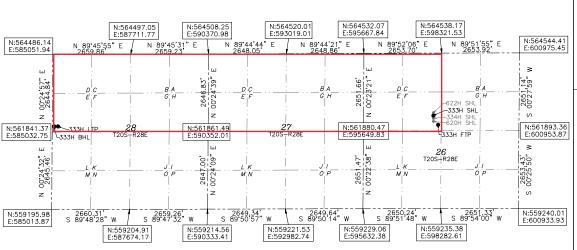

| Name & API (if assigned), surface and bottom hole location, |                                                                                                                                                                                                                              |  |  |  |  |  |
|-------------------------------------------------------------|------------------------------------------------------------------------------------------------------------------------------------------------------------------------------------------------------------------------------|--|--|--|--|--|
| footages, completion target, orientation, completion status |                                                                                                                                                                                                                              |  |  |  |  |  |
| (standard or non-standard)                                  |                                                                                                                                                                                                                              |  |  |  |  |  |
| Well #1                                                     | Burton Flat 26-28 Fed State Com 331H Well (API No. 30-015-pending), SHL: Unit C, 785' FNL, 2,111' FWL, Section 26, T20S-R28E, NMPM; BHL: Unit D, 440' FNL, 20' FWL Section 28, T20S-R28E, NMPM, laydown, standard location   |  |  |  |  |  |
| Well #2                                                     | Burton Flat 26-28 Fed State Com 332H Well (API No. 30-015-pending), SHL: Unit C, 818' FNL, 2,061' FWL, Section 26, T20S-R28E, NMPM; BHL: Unit D, 1,310' FNL, 20' FWL Section 28, T20S-R28E, NMPM, laydown, standard location |  |  |  |  |  |
| Well #3                                                     | Burton Flat 26-28 Fed State Com 333H Well (API No. 30-015-pending), SHL: Unit F, 1,981' FNL, 2,518' FWL, Section 26, T20S-R28E, NMPM; BHL: Unit E, 2,200' FNL, 20' FWL Section 28, T20S-R28E, NMPM, laydown, standard        |  |  |  |  |  |
| Well #1 Horizontal Well First and Last Take Points          | Burton Flat 26-28 Fed State Com 331H Well: FTP 440' FNL, 2,553' FWL, Section 26; LTP 440' FNL, 100' FWL, Section 28                                                                                                          |  |  |  |  |  |
| Well #2 Horizontal Well First and Last Take Points          | Burton Flat 26-28 Fed State Com 332H Well: FTP 1,310 FNL, 2,553' FWL, Section 26; LTP 1,310' FNL, 100' FWL, Section 28                                                                                                       |  |  |  |  |  |
| Well #3 Horizontal Well First and Last Take Points          | Burton Flat 26-28 Fed State Com 333H Well: FTP 2,200' FNL, 2,552' FWL, Section 26; LTP 2,200' FNL, 100' FWL, Section 28                                                                                                      |  |  |  |  |  |
| Well #1 Completion Target (Formation, TVD and MD)           | Burton Flat 26-28 Fed State Com 331H Well: TVD approx. 8,827', TMD approx. 21,327'; Bone Spring Formation, See Exhibit B-2                                                                                                   |  |  |  |  |  |
| Well #2 Completion Target (Formation, TVD and MD)           | Burton Flat 26-28 Fed State Com 332H Well: TVD approx 8,912', TMD approx. 21,412'; Bone Spring Formation, Se Exhibit B-2                                                                                                     |  |  |  |  |  |
| Well #3 Completion Target (Formation, TVD and MD)           | Burton Flat 26-28 Fed State Com 333H Well: TVD approx. 8,837', TMD approx. 21,337'; Bone Spring Formation, See Exhibit B-2                                                                                                   |  |  |  |  |  |
| AFE Capex and Operating Costs                               |                                                                                                                                                                                                                              |  |  |  |  |  |
| Drilling Supervision/Month \$                               | \$8,000, Exhibit A                                                                                                                                                                                                           |  |  |  |  |  |
| Production Supervision/Month \$                             | \$800, Exhibit A                                                                                                                                                                                                             |  |  |  |  |  |
| Justification for Supervision Costs                         | Exhibit A                                                                                                                                                                                                                    |  |  |  |  |  |
| Requested Risk Charge                                       | 200%, Exhibit A                                                                                                                                                                                                              |  |  |  |  |  |
| Notice of Hearing                                           |                                                                                                                                                                                                                              |  |  |  |  |  |
| Proposed Notice of Hearing                                  | Exhibit C, C-1                                                                                                                                                                                                               |  |  |  |  |  |
|                                                             |                                                                                                                                                                                                                              |  |  |  |  |  |
| Proof of Mailed Notice of Hearing (20 days before hearing)  | Exhibit C-2                                                                                                                                                                                                                  |  |  |  |  |  |