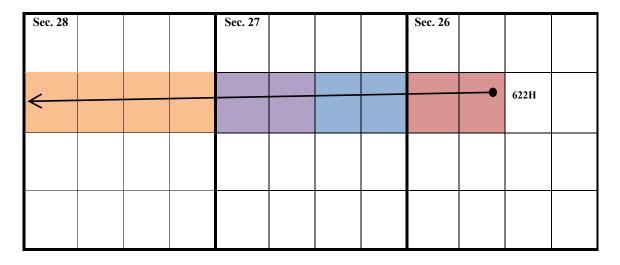

ddy County, New Mexico bears N 20°20'13" E a distance of 2385.33', covering 46.26' or 2.80 rods and having an area of 0.032 acres.

#### NOTES:

Bearings, distances and coordinates shown herein are based on New Mexico State Plane Coordinate System, NAD 83, East Zone 3001, US Survey Feet, all distances are grid.

I, B.L. Laman, New Mexico PLS No. 22404, hereby certify this survey to reflect an actual survey made on the ground under my supervision. This survey meets the minimum standards for surveying in New Mexico.

B.L. Laman PLS 22404 Date Signed: 04/01/2021

Horizon Row, LLC P.O. Box 548, Dry Creek, LA

(903) 388-3045 70637

Employee of Horizon Row, LLC







Exhibit "A-2"

S/2 NW/4 of Section 26, S/2 N/2 of Sections 27 & 28, T-20-S, R-28-E, Eddy County, New Mexico, Wolfcamp Formation



Tract 1: USA NMNM-108513 (80 acres)



Tract 2: J A Harrell et al (80 acres)



Tract 3: USA NMNM-0428854 (80 acres)



Tract 4: ST NM VB-0691 (160 acres)



**Burton Flat 26-28 Fed State Com 622H** 

SHL: Sec. 26-20S-28E 1,951' FNL & 2,518' FWL BHL: Sec. 28-20S-28E 1,870' FNL & 20' FWL

A-2

# Exhibit "A-2" OWNERSHIP BREAKDOWN – Wolfcamp formation S2NW4 of Section 26; S2N2 of Section 27; S2N2 of Section 28, Township 20 South, Range 28 East of Eddy County, NM Burton Flat 26-28 Fed State Com 622H

TRACTS 1, 2, and 3 OWNERSHIP (encompassing the S2NW4 of Section 26-T20S-R28E; S2N2 of Section 27-T20S-R28E; being 240 acres)

| Owner                                                                                      | Net Acres   | Unit WI     | Status      |
|--------------------------------