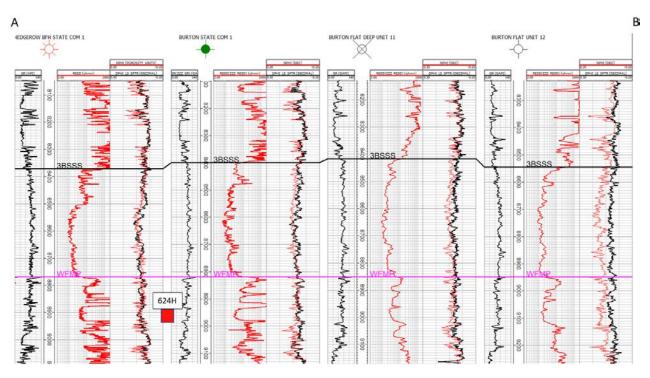

Exhibit B-1: Structure Map

Exhibit B-2: Stratigraphic Cross Section

Exhibit B-3: Gross Isochore Exhibit B-4: Gun Barrel View

Exhibit B-5: Trajectory Cross-section

Case No. 22186:

Exhibit B: Affidavits of Joseph Dixon, Geologist

Exhibit B-1: Structure Map

Exhibit B-2: Stratigraphic Cross Section

Exhibit B-3: Gross Isochore Exhibit B-4: Gun Barrel View

Exhibit B-5: Trajectory Cross-section

Case No. 22187:

Exhibit B: Affidavits of Joseph Dixon, Geologist

Exhibit B-1: Structure Map

Exhibit B-2: Stratigraphic Cross Section

Exhibit B-3: Gross Isochore Exhibit B-4: Gun Barrel View

Exhibit B-5: Trajectory Cross-section

TAB 4 Exhibit C: Affidavits of Notice, Darin C. Savage

#### TAB 3 Case No. 22188:

Exhibit B: Affidavits of Joseph Dixon, Geologist

Exhibit B-1: Structure Map

Exhibit B-2: Stratigraphic Cross Section

Exhibit B-3: Gross Isochore Exhibit B-4: Gun Barrel View

Exhibit B-5: Trajectory Cross-section

#### Case No. 22189:

Exhibit B: Affidavits of Joseph Dixon, Geologist

Exhibit B-1: Structure Map

Exhibit B-2: Stratigraphic Cross Section

Exhibit B-3: Gross Isochore Exhibit B-4: Gun Barrel View

Exhibit B-5: Trajectory Cross-section

#### Case No. 22190:

Exhibit B: Affidavits of Joseph Dixon, Geologist

Exhibit B-1: Structure Map

Exhibit B-2: Stratigraphic Cross Section

Exhibit B-3: Gross Isochore Exhibit B-4: Gun Barrel View

Exhibit B-5: Trajectory Cross-section