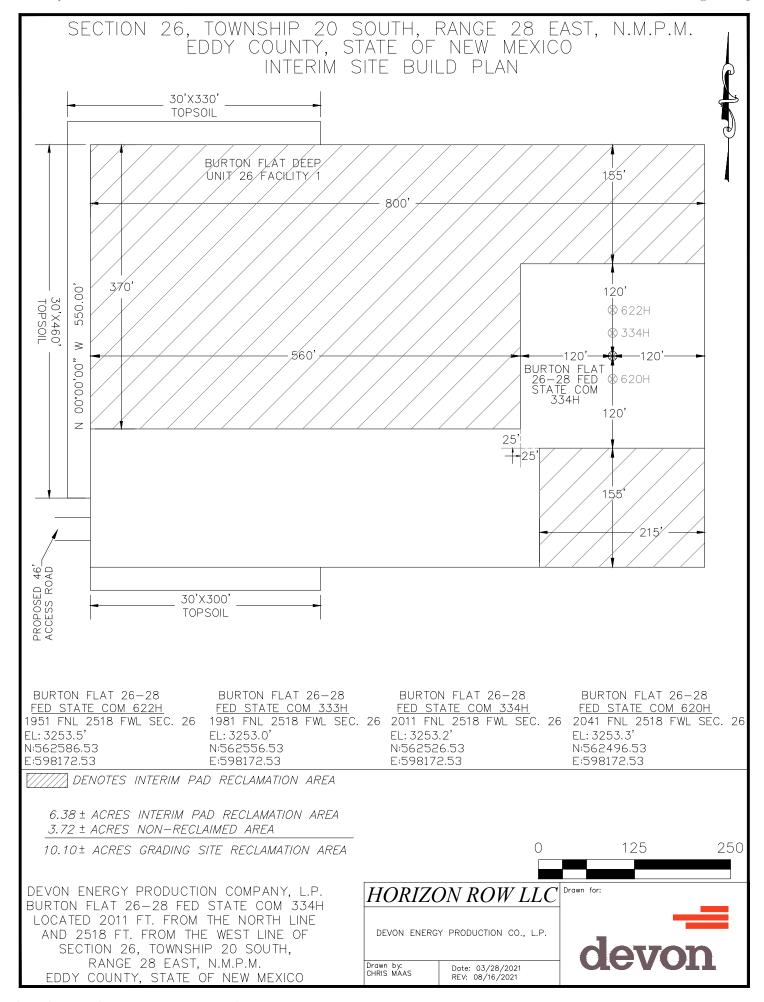

AD FOR 1.2 MILES. AT THE FORK IN THE ROAD TURN RIGHT AND HEAD EAST ON AN ACCESS ROAD FOR 1.7 MILES TO THE POINT OF BEGINNING OF THE STAKED PRIMARY ACCESS ROAD. TURN LEFT AND HEAD NORTH FOLLOWING THE STAKED PRIMARY ACCESS ROAD FOR 1.8 MILES TO THE POINT OF BEGINNING OF THE STAKED BURTON FLAT DEEP UNIT 26 FACILITY 1 ACCESS ROAD. TURN RIGHT HEADING EAST FOR 46' TO THE SOUTHWEST CORNER OF THE BURTON FLAT DEEP UNIT 26 FACILITY 1.

0 250 500  $HORIZON\,ROW\,LLC|$  devon energy production company, l.p. BURTON FLAT DEEP UNIT 26 WBS NUMBER: XX-140136.01.SLC FACILITY 1 SCALE: 1" = 250' SURVEY PLAT SHOWING A FACILITY REVISIONS: ON THE PROPERTY OF Drawn by: JEANNIE PERRY DATE OF SURVEY:

BUREAU OF LAND MANAGEMENT

Date: 03/24/2021

Released to Imaging: 10/6/2021 8:03:41 AM

oyee of Horizonrow, LLC









# SECTION 26, TOWNSHIP 20 SOUTH, RANGE 28 EAST, N.M.P.M. EDDY COUNTY, STATE OF NEW MEXICO AERIAL PHOTO



DEVON ENERGY PRODUCTION COMPANY, L.P. BURTON FLAT 26-28 FED STATE COM 334H LOCATED 2011 FT. FROM THE NORTH LINE AND 2518 FT. FROM THE WEST LINE OF SECTION 26, TOWNSHIP 20 SOUTH, RANGE 28 EAST, N.M.P.M. EDDY COUNTY, STATE OF NEW MEXICO

0 2250 4500

HORIZON ROW LLC

DEVON ENERGY PRODUCTION CO., L.P.

Drawn by:
CHRIS MAAS

Date: 03/28/2021
REV: 8/16/2021





# SECTION 1, T21S-R27E, N.M.P.M., EDDY COUNTY, NEW MEXICO

#### ACCESS ROAD PLAT

#### LEGAL DESCRIPTION

#### **FOR**

#### DEVON ENERGY PRODUCTION COMPANY, L.P.

#### BUREAU OF LAND MANAGEMENT

#### **30' EASEMENT DESCRIPTION:**

**BEING** an easement thirty (30) feet in width lying fifteen (15) feet on the right side and fi