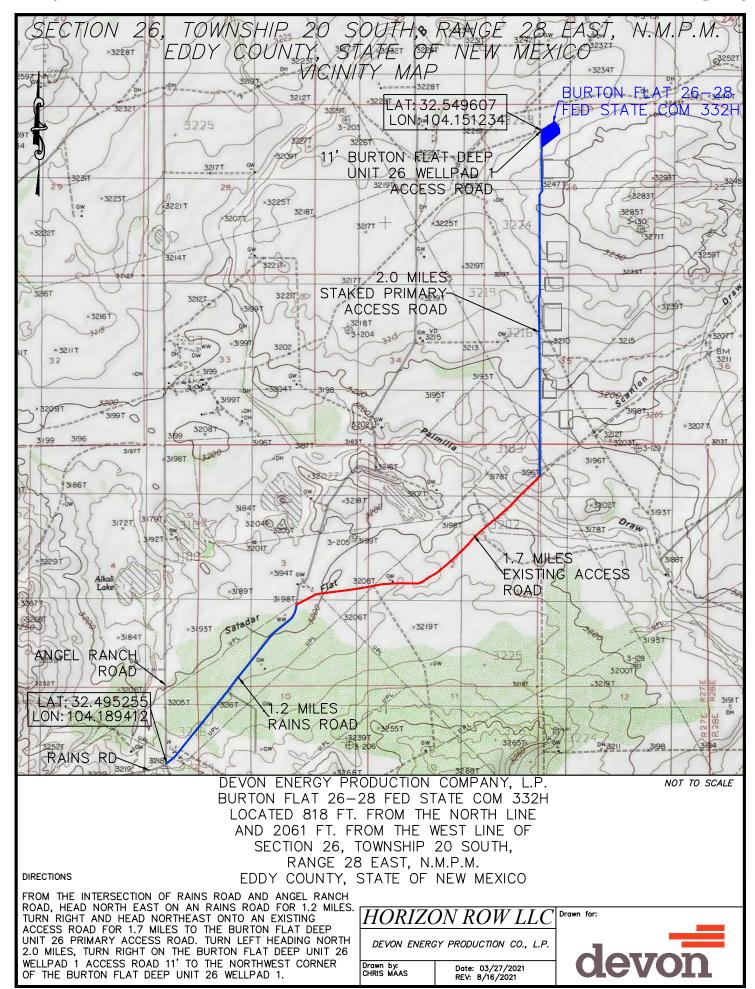

|               |               |         |                     | ı     |                     |           |                 |                   |            |                  |                  |                     |
| Ope                | rator Nai                    | me:           |               |         |                     | Prop  | erty Nar            | ne:       |                 |                   |            |                  |                  | Well Number         |
|                    |                              |               |               |         |                     | 1     |                     |           |                 |                   |            |                  |                  | <u> </u>            |

KZ 06/29/2018











# SECTION 26, TOWNSHIP 20 SOUTH, RANGE 28 EAST, N.M.P.M. EDDY COUNTY, STATE OF NEW MEXICO AERIAL PHOTO



DEVON ENERGY PRODUCTION COMPANY, L.P. BURTON FLAT 26-28 FED STATE COM 332H LOCATED 818 FT. FROM THE NORTH LINE AND 2061 FT. FROM THE WEST LINE OF SECTION 26, TOWNSHIP 20 SOUTH, RANGE 28 EAST, N.M.P.M. EDDY COUNTY, STATE OF NEW MEXICO

0 2250 4500

HORIZON ROW LLC

DEVON ENERGY PRODUCTION CO., L.P.

Drawn by:
CHRIS MAAS

REV: 08/16/2021

CHRIS MAAS





## SECTION 26, T20S-R28E, N.M.P.M., EDDY COUNTY, NEW MEXICO

#### ACCESS ROAD PLAT

#### LEGAL DESCRIPTION

#### **FOR**

#### DEVON ENERGY PRODUCTION COMPANY, L.P.

#### BUREAU OF LAND MANAGEMENT

#### **30' EASEMENT DESCRIPTION:**

**BEING** an easement thirty (30) feet in width lying fifteen (15) feet on the right side and fifteen