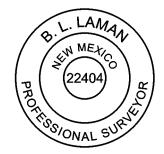

597436.10 feet, from said point a 1" iron pipe w/BC found for the north quarter corner of Section 26, T20S-R28E, N.M.P.M., Eddy County, New Mexico bears N 48°02'22" E a distance of 1190.73', covering **4539.21' or 275.10 rods** and having an area of **3.13 acres**.

## **NOTES:**

Bearings, distances and coordinates shown herein are based on New Mexico State Plane Coordinate System, NAD 83, East Zone 3001, US Survey Feet, all distances are grid.

I, B.L. Laman, New Mexico PLS No. 22404, hereby certify this survey to reflect an actual survey made on the ground under my supervision. This survey meets the minimum standards for surveying in New Mexico.

B.L. Laman PLS 22404 Date Signed: 04/01/2021 Horizon Row, LLC

P.O. Box 548, Dry Creek, LA (903) 388-3045 70637 Employee of Horizon Row, LLC





# SECTION 26, T20S-R28E, N.M.P.M., EDDY COUNTY, NEW MEXICO

## ACCESS ROAD PLAT

## LEGAL DESCRIPTION

## **FOR**

## DEVON ENERGY PRODUCTION COMPANY, L.P.

## BUREAU OF LAND MANAGEMENT

## 30' EASEMENT DESCRIPTION:

**BEING** an easement thirty (30) feet in width lying fifteen (15) feet on the right side and fifteen (15) feet on the left side of the survey centerline described below, being out of the northwest quarter (NW ¼) of Section 26, Township 20 South, Range 28 East, N.M.P.M., Eddy County, New Mexico, and being out of a parcel of land owned by the Bureau of Land Management. Said centerline of easement being more particularly described as follows:

Commencing from a 1" iron pipe w/BC found for the west quarter corner of Section 26;

Thence N 76°48'32" E, a distance of 1845.13' to