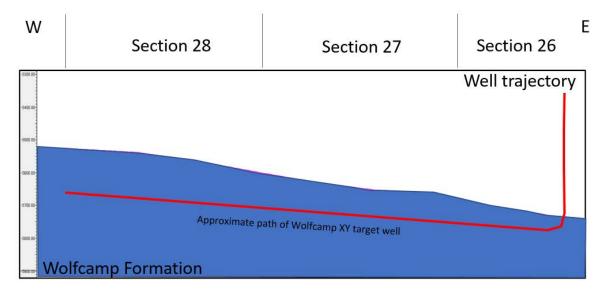

Exhibit B-1: Structure Map

Exhibit B-2: Stratigraphic Cross Section

Exhibit B-3: Gross Isochore Exhibit B-4: Gun Barrel View

Exhibit B-5: Trajectory Cross-section

Case No. 22186:

Exhibit B: Affidavits of Joseph Dixon, Geologist

Exhibit B-1: Structure Map

Exhibit B-2: Stratigraphic Cross Section

Exhibit B-3: Gross Isochore Exhibit B-4: Gun Barrel View

Exhibit B-5: Trajectory Cross-section

Case No. 22187:

Exhibit B: Affidavits of Joseph Dixon, Geologist

Exhibit B-1: Structure Map

Exhibit B-2: Stratigraphic Cross Section

Exhibit B-3: Gross Isochore Exhibit B-4: Gun Barrel View

Exhibit B-5: Trajectory Cross-section

TAB 4 Exhibit C: Affidavits of Notice, Darin C. Savage