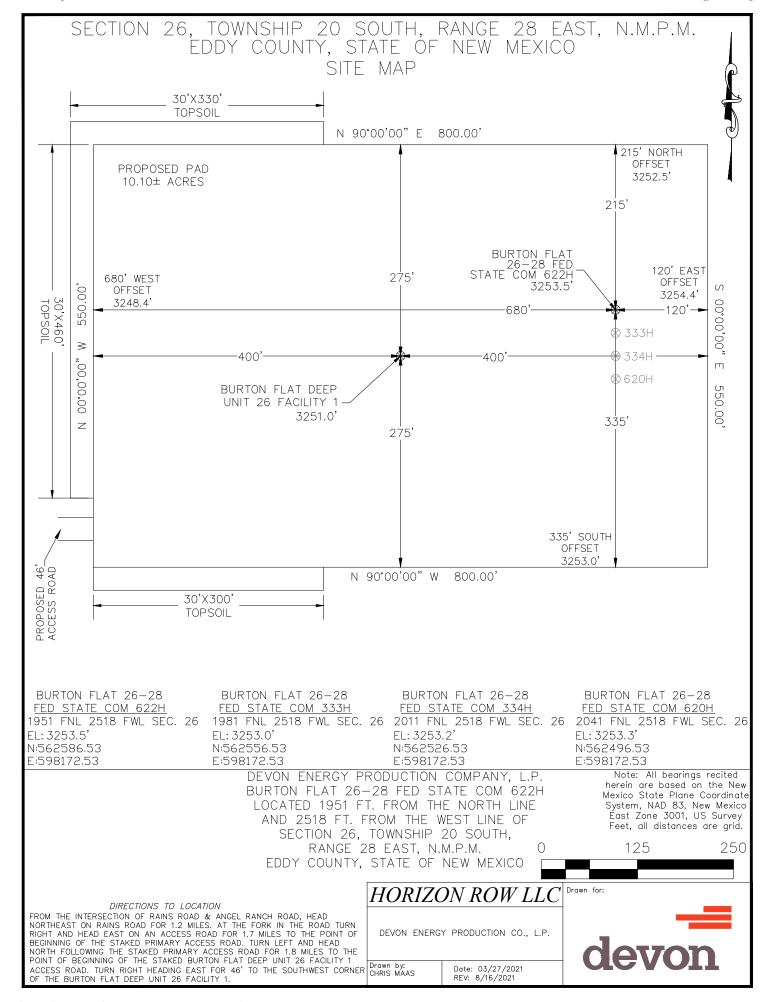

In support of its Application, Devon states the following:

- 1. Devon is a working interest owner in the proposed horizontal spacing and proration unit ("HSU") and has a right to drill a well thereon.
- Devon proposes and dedicates to the HSU the Burton Flat 26-28 Fed State Com
   622H Well, as an initial well.
- 3. Devon proposes the **Burton Flat 26-28 Fed State Com 622H Well,** an oil well, to be horizontally drilled from a surface location in the SE/4 NW/4 (Unit F) of Section 26, to a bottom hole location in the SW/4 NW/4 (Unit E) of Section 28.

| Name & API (if assigned), surface and bottom hole location,   |                                                                                                                                                                                                                                |  |  |  |
|---------------------------------------------------------------|--------------------------------------------------------------------------------------------------------------------------------------------------------------------------------------------------------------------------------|--|--|--|
| footages, completion target, orientation, completion status   |                                                                                                                                                                                                                                |  |  |  |
| (standard or non-standard)                                    |                                                                                                                                                                                                                                |  |  |  |
|                                                               | Burton Flat 26-28 Fed State Com 622H Well (API No. 30-015-pending), SHL: Unit F, 1,951' FNL, 2,518' FWL, Section 26, T20S-R28E, NMPM; BHL: Unit E, 1,870' FNL, 20' FWL Section 28, T20S-R28E, NMPM, laydown, standard location |  |  |  |
|                                                               | Burton Flat 26-28 Fed State Com 622H Well: FTP 1,870' FNL, 2,553' FWL, Section 26; LTP 1,870' FNL, 100' FWL, Section 28                                                                                                        |  |  |  |
|                                                               | Burton Flat 26-28 Fed State Com 622H Well: TVD approx. 9,100', TMD approx. 21,640'; Wolfcamp Formation, See Exhibit B-2                                                                                                        |  |  |  |
|                                                               |                                                                                                                                                                                                                                |  |  |  |
| AFE Capex and Operating Costs                                 |                                                                                                                                                                                                                                |  |  |  |
|                                                               | \$8,000, Exhibit A                                                                                                                                                                                                             |  |  |  |
|                                                               | \$800, Exhibit A                                                                                                                                                                                                               |  |  |  |
| '                                                             | Exhibit A                                                                                                                                                                                                                      |  |  |  |
|                                                               | 200%, Exhibit A                                                                                                                                                                                                                |  |  |  |
| Notice of Hearing                                             |                                                                                                                                                                                                                                |  |  |  |
| Proposed Notice of Hearing                                    | Exhibit C, C-1                                                                                                                                                                                                                 |  |  |  |
| Proof of Mailed Notice of Hearing (20 days before hearing)    | Exhibit C-2                                                                                                                                                                                                                    |  |  |  |
| Proof of Published Notice of Hearing (10 days before hearing) | Exhibit C-3                                                                                                                                                                                                                    |  |  |  |
| Ownership Determination                                       |                                                                                                                                                                                                                                |  |  |  |
| Land Ownership Schematic of the Spacing Unit                  | Exhibit A-2                                                                                                                                                                                                                    |  |  |  |
| Tract List (including lease numbers and owners)               | Exhibit A-2                                                                                                                                                                                                                    |  |  |  |
| Pooled Parties (including ownership type)                     | Exhibit A-2                                                                                                                                                                                                                    |  |  |  |
| Unlocatable Parties to be Pooled                              | Exhibit A                                                                                                                                                                                                                      |  |  |  |
| Ownership Depth Severance (including percentage above &       | Fullilia A 2 Alfa                                                                                                                                                                                                              |  |  |  |
| below) Joinder                                                | Exhibit A-2, N/a                                                                                                                                                                                                               |  |  |  |
|                                                               | Exhibit A-3                                                                                                                                                                                                                    |  |  |  |
|                                                               | Exhibit A-2                                                                                                                                                                                                                    |  |  |  |
|                                                               | Exhibit A-4                                                                                                                                                                                                                    |  |  |  |
|                                                               | Exhibit A-3                                                                                                                                                                                                                    |  |  |  |
| ·                                                             | Exhibit A-3                                                                                                                                                                                                                    |  |  |  |
| ·                                                             | Exhibit A-3                                                                                                                                                                                                                    |  |  |  |
| ·                                                             | Exhibit A-3                                                                                                                                                                                                                    |  |  |  |