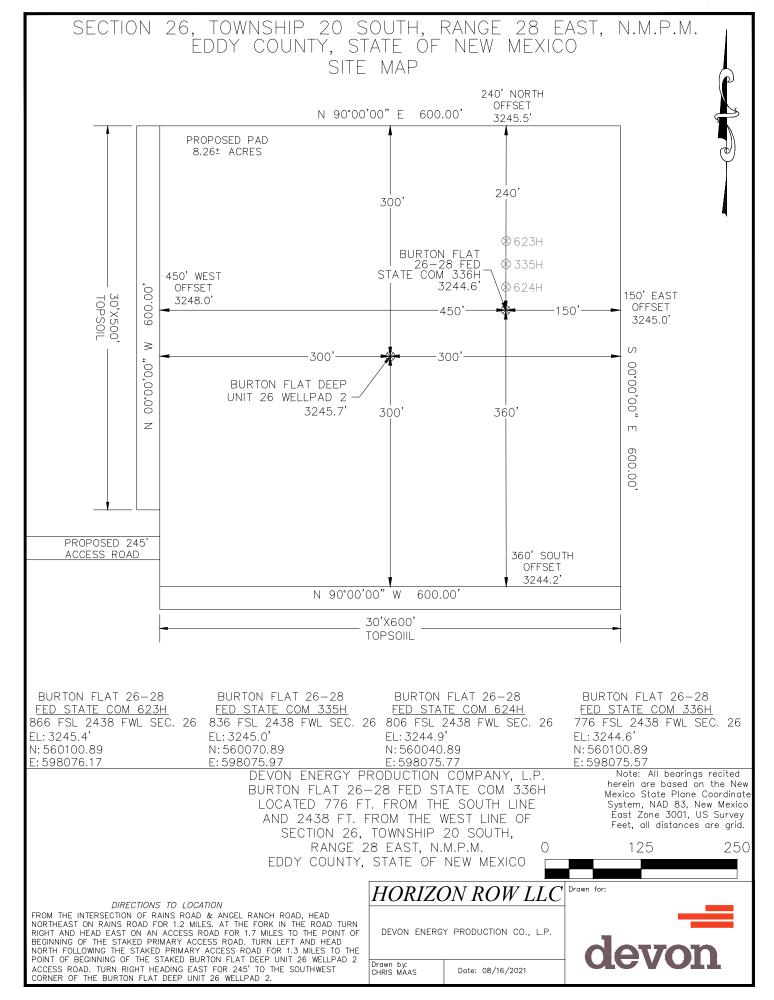

| r Horizontal |  |
|                                                                    |                                   |                                          |          |                                                | 1                   |                                        |           |                     |              |                     |                |              |  |
| Operator Nam<br>DEVON ENE<br>COMPANY,                              | ERGY P                            | Property Name: BURTON FLAT 26-28 FED COM |          |                                                |                     |                                        |           | Well Number<br>335H |              |                     |                |              |  |

KZ 06/29/2018











# SECTION 26, TOWNSHIP 20 SOUTH, RANGE 28 EAST, N.M.P.M. EDDY COUNTY, STATE OF NEW MEXICO AERIAL PHOTO



DEVON ENERGY PRODUCTION COMPANY, L.P. BURTON FLAT 26-28 FED STATE COM 336H LOCATED 776 FT. FROM THE SOUTH LINE AND 2438 FT. FROM THE WEST LINE OF SECTION 26, TOWNSHIP 20 SOUTH, RANGE 28 EAST, N.M.P.M. EDDY COUNTY, STATE OF NEW MEXICO

O 2250 4500

HORIZON ROW LLC

DEVON ENERGY PRODUCTION CO., L.P.

Drawn by:
CHRIS MAAS

Date: 08/16/2021

Drawn by:
CHRIS MAAS





# ACCESS ROAD PLAT

# LEGAL DESCRIPTION

# **FOR**

# DEVON ENERGY PRODUCTION COMPANY, L.P.

# BUREAU OF LAND MANAGEMENT

# 30' EASEMENT DESCRIPTION:

BEING an easement thirty (30) feet in width lying fifteen (15) feet on the right side and fifteen (15) feet on the left side of the survey centerline described below, be