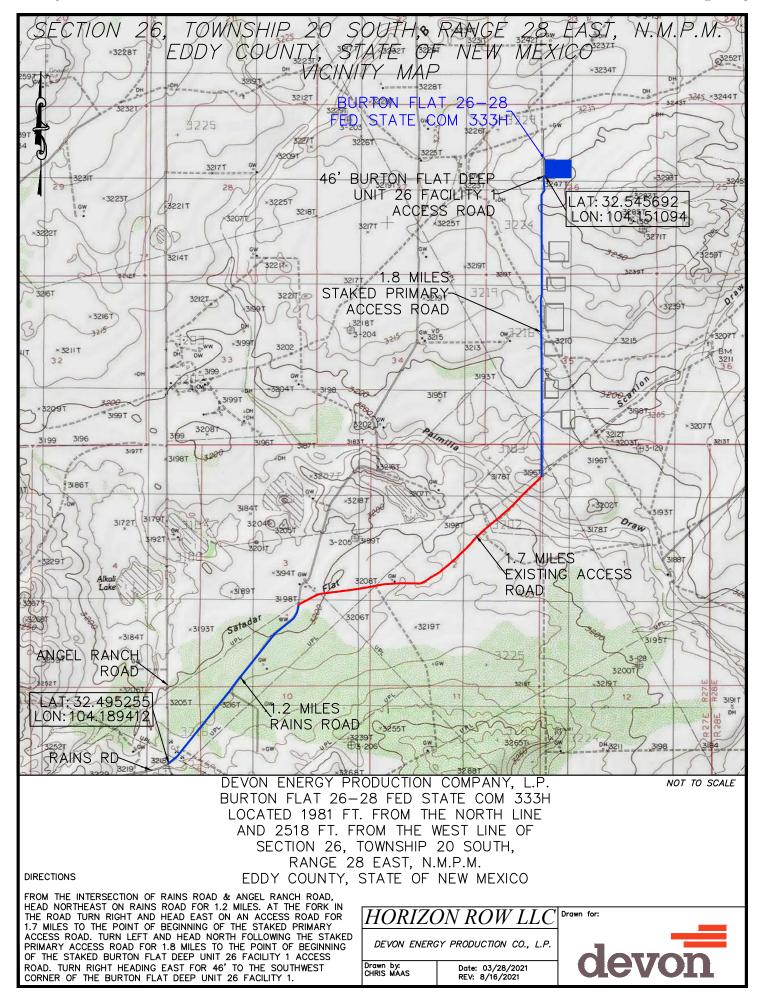

Santa Fe, New Mexico 87501 Telephone: 970.385.4401 Facsimile: 970.385.4901 darin@abadieschill.com bill@abadieschill.com andrew@abadieschill.com

Attorneys for Devon Energy Production Company, L.P.

Application of Devon Energy Production Company, L.P. for a Horizontal Spacing Unit and Compulsory Pooling, Eddy County, New Mexico. Applicant in the above-styled cause seeks an order from the Division: (1) creating a standard 800-acre, more or less, spacing and proration unit comprised of the NW/4 of Section 26 and the N/2 of Sections 27 and 28, Township 20 South, Range 28 East, NMPM, Eddy County, New Mexico, and (2) pooling all mineral interests in the Bone Spring formation, an oil pool, underlying the unit. The proposed wells to be dedicated to the horizontal spacing unit are the Burton Flat 26-28 Fed State Com 331H Well, an oil well, to be horizontally drilled from a surface location in the NE/4 NW/4 (Unit C) of Section 26, to a bottom hole location in the NW/4 NW/4 (Unit D) of Section 28; the Burton Flat 26-28 Fed State Com 332H Well, an oil well, to be horizontally drilled from a surface location in the NE/4 NW/4 (Unit C) of Section 26, to a bottom hole location in the NW/4 NW/4 (Unit D) of Section 28; and the Burton Flat 26-28 Fed State Com 333H Well, an oil well, to be horizontally drilled from a surface location in the SE/4 NW/4 (Unit F) of Section 26, to a bottom hole location in the SW/4 NW/4 (Unit E) of Section 28. The 332H Well is the proximity well, and proximity tracts will be utilized for the unit. The wells are orthodox in location and the take points and laterals comply with Statewide Rules for setbacks; also to be considered will be the cost of drilling and completing the wells and the allocation of the costs thereof; actual operating costs and charges for supervision; the designation of the Applicant as Operator of the wells and unit; and a 200% charge for the risk involved in drilling and completing the wells. The wells and lands are located approximately 1.5 miles north of Carlsbad, New Mexico.