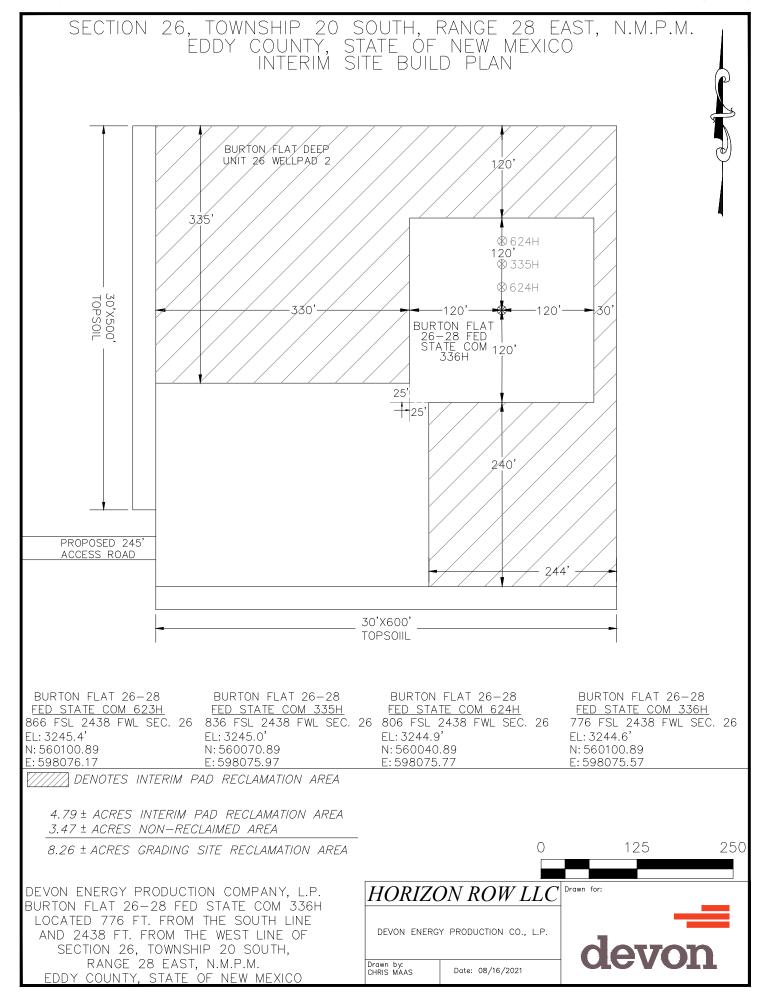

| r Horizontal |  |
|                                                                    |                                   |                                          |          |                                                | 1                   |                                        |           |                     |              |                     |                |              |  |
| Operator Nam<br>DEVON ENE<br>COMPANY,                              | ERGY P                            | Property Name: BURTON FLAT 26-28 FED COM |          |                                                |                     |                                        |           | Well Number<br>335H |              |                     |                |              |  |

KZ 06/29/2018











# SECTION 26, TOWNSHIP 20 SOUTH, RANGE 28 EAST, N.M.P.M. EDDY COUNTY, STATE OF NEW MEXICO AERIAL PHOTO



DEVON ENERGY PRODUCTION COMPANY, L.P. BURTON FLAT 26-28 FED STATE COM 336H LOCATED 776 FT. FROM THE SOUTH LINE AND 2438 FT. FROM THE WEST LINE OF SECTION 26, TOWNSHIP 20 SOUTH, RANGE 28 EAST, N.M.P.M. EDDY COUNTY, STATE OF NEW MEXICO

O 2250 4500

HORIZON ROW LLC

DEVON ENERGY PRODUCTION CO., L.P.

Drawn by:
CHRIS MAAS

Date: 08/16/2021

Drawn by:
CHRIS MAAS





# ACCESS ROAD PLAT

# LEGAL DESCRIPTION

# **FOR**

# DEVON ENERGY PRODUCTION COMPANY, L.P.

# BUREAU OF LAND MANAGEMENT

# 30' EASEMENT DESCRIPTION:

BEING an easement thirty (30) feet in width lying fifteen (15) feet on the right side and fifteen (15) feet on the left side of the survey centerline described below, bein