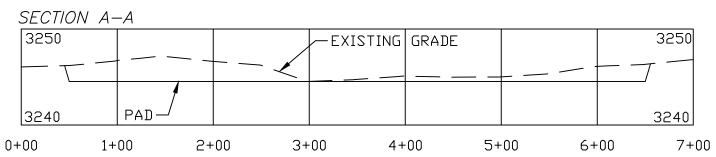

Exhibit B-1: Structure Map

Exhibit B-2: Stratigraphic Cross Section

Exhibit B-3: Gross Isochore Exhibit B-4: Gun Barrel View

Exhibit B-5: Trajectory Cross-section

Case No. 22186:

Exhibit B: Affidavits of Joseph Dixon, Geologist