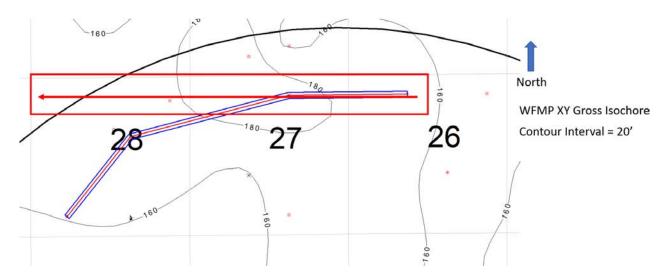

Exhibit B-1: Structure Map

Exhibit B-2: Stratigraphic Cross Section

Exhibit B-3: Gross Isochore Exhibit B-4: Gun Barrel View

Exhibit B-5: Trajectory Cross-section

Case No. 22186:

Exhibit B: Affidavits of Joseph Dixon, Geologist

Exhibit B-1: Structure Map

Exhibit B-2: Stratigraphic Cross Section

Exhibit B-3: Gross Isochore Exhibit B-4: Gun Barrel View

Exhibit B-5: Trajectory Cross-section

Case No. 22187:

Exhibit B: Affidavits of Joseph Dixon, Geologist

Exhibit B-1: Structure Map

Exhibit B-2: Stratigraphic Cross Section

Exhibit B-3: Gross Isochore Exhibit B-4: Gun Barrel View

Exhibit B-5: Trajectory Cross-section

TAB 4 Exhibit C: Affidavits of Notice, Darin C. Savage