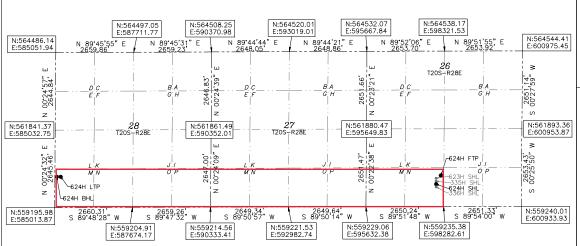

h/South line | Feet from the | East/West line | County |
|----------------|-----------|-------------|---------------|---------|---------------|------------------|---------------|----------------|--------|
| М              | 28        | 20-S        | 28-E          |         | 875           | SOUTH            | 20            | WEST           | EDDY   |
| Dedicated Acre | s Joint o | r Infill Co | nsolidation ( | Code Or | der No.       |                  |               |                | -      |
| 400            |           |             |               |         |               |                  |               |                |        |

NO ALLOWABLE WILL BE ASSIGNED TO THIS COMPLETION UNTIL ALL INTERESTS HAVE BEEN CONSOLIDATED OR A NON-STANDARD UNIT HAS BEEN APPROVED BY THE DIVISION



BURTON FLAT 26-28 FED STATE COM 624H FI:3244 9' LAT:32.539475 LON:104.149214 N:560040.89 E:598075.77 FIRST TAKE POINT 875' FSL 2551' FWL SEC. 26 LAT:32.539665 LON:104.148846 N:560110.16 E:598189.02 LAST TAKE POINT 875' FSL 100' FWL SEC. 28 LAT:32.539614

LON:104.191255 N:560071.34 E:585120.12 BOTTOM OF HOLE LAT:32.539613 LON:104.191515 N:560071.07 E:585040.12



# OPERATOR CERTIFICATION

OPERATOR CERTIFICATION

I hereby certify that the information herein is true and complete to the best of my knowledge and belief, and that this organization either owns a working interest or unleased mineral interest in the land including the proposed bottom hole location or has a right to drill this well at this location pursuant to a contract with an owner of such mineral or working interest, or to a v