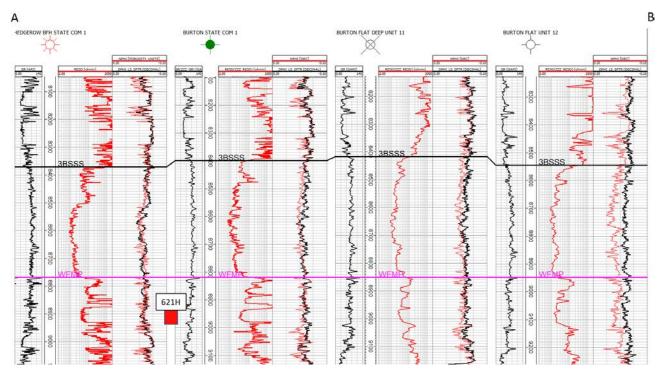

Exhibit B-1: Structure Map

Exhibit B-2: Stratigraphic Cross Section

Exhibit B-3: Gross Isochore Exhibit B-4: Gun Barrel View

Exhibit B-5: Trajectory Cross-section

Case No. 22186:

Exhibit B: Affidavits of Joseph Dixon, Geologist

Exhibit B-1: Structure Map

Exhibit B-2: Stratigraphic Cross Section

Exhibit B-3: Gross Isochore Exhibit B-4: Gun Barrel View

Exhibit B-5: Trajectory Cross-section

Case No. 22187:

Exhibit B: Affidavits of Joseph Dixon, Geologist

Exhibit B-1: Structure Map

Exhibit B-2: Stratigraphic Cross Section

Exhibit B-3: Gross Isochore Exhibit B-4: Gun Barrel View

Exhibit B-5: Trajectory Cross-section

TAB 4 Exhibit C: Affidavits of Notice, Darin C. Savage