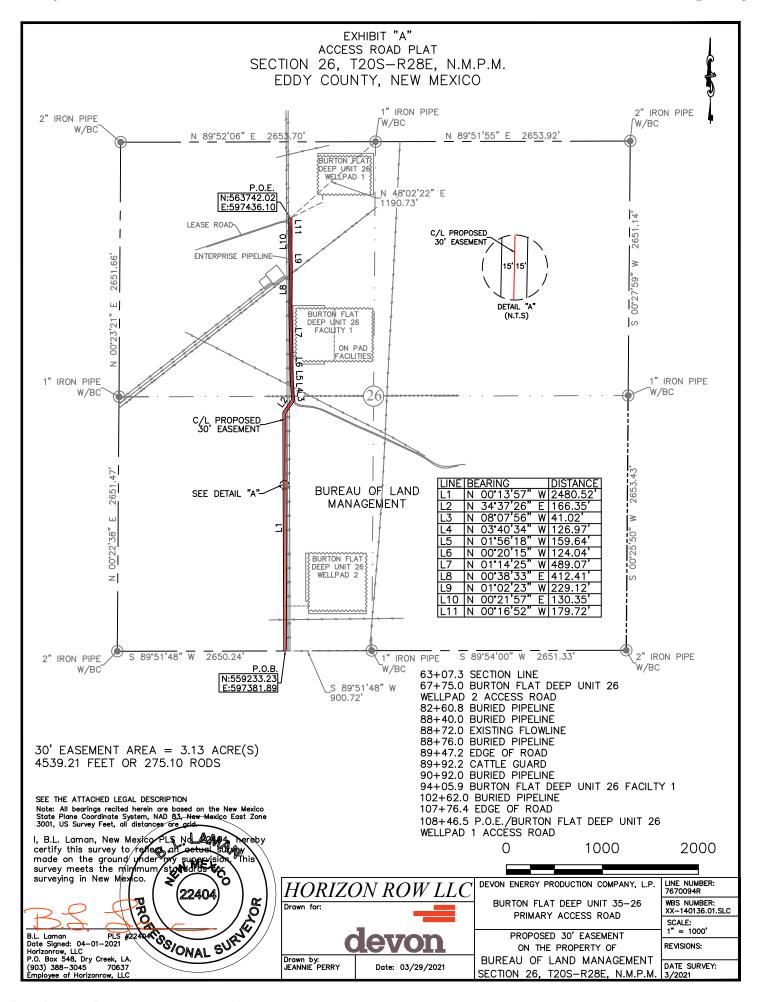

' to the **Point of Ending** having coordinates of Northing=559233.23 feet, Easting=597381.89 feet, from said point a 1" iron pipe w/BC found for the north quarter corner of Section 35, T20S-R28E, N.M.P.M., Eddy County, New Mexico bears N 89°51'48" E a distance of 900.72', covering **5305.44' or 321.54 rods** and having an area of **3.65 acres**.

# NOTES:

Bearings, distances and coordinates shown herein are based on New Mexico State Plane Coordinate System, NAD 83, East Zone 3001, US Survey Feet, all distances are grid.

I, B.L. Laman, New Mexico PLS No. 22404, hereby certify this survey to reflect an actual survey made on the ground under my supervision. This survey meets the minimum standards for surveying in New Mexico.

B.L. Laman PLS 22404 Date Signed: 04/01/2021

Horizon Row, LLC



# ACCESS ROAD PLAT

# LEGAL DESCRIPTION

# **FOR**

# DEVON ENERGY PRODUCTION COMPANY, L.P.

#### BUREAU OF LAND MANAGEMENT

# 30' EASEMENT DESCRIPTION:

**BEING** an easement thirty (30) feet in width lying fifteen (15) feet on the right side and fifteen (15) feet on the left side of the survey centerline described below, being out of the southwest quarter (SW ¼) and the northwest quarter (NW ¼) of Section 26, Township 20 South, Range 28 East, N.M.P.M., Eddy County, New Mexico, and being out of a parcel of land owned by the Bureau of Land Management. Said centerline of easement being more particularly described as follows:

Commencing from a 1" iron pipe w/BC found for the south quarter corner of Section 26;

Thence S 89°51'48" W, a distance of 900.72' to the **Point of Beginning** of t