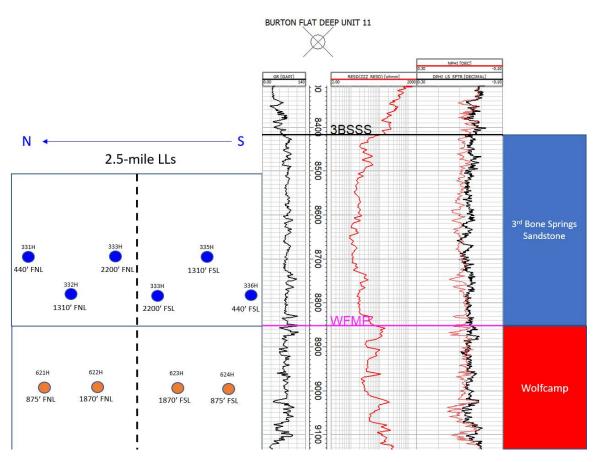

| COMPULSORY POOLING APPLICAT                                    | ION CHECKLIST                                                                                                                                                                                                          |  |  |  |  |  |  |  |
|----------------------------------------------------------------|------------------------------------------------------------------------------------------------------------------------------------------------------------------------------------------------------------------------|--|--|--|--|--|--|--|
| ALL INFORMATION IN THE APPLICATION MUST BE                     | ALL INFORMATION IN THE APPLICATION MUST BE SUPPORTED BY SIGNED AFFIDAVITS                                                                                                                                              |  |  |  |  |  |  |  |
| Case: 22185 APPLICANT'S RESPONSE                               |                                                                                                                                                                                                                        |  |  |  |  |  |  |  |
| Date                                                           | October 5, 2021                                                                                                                                                                                                        |  |  |  |  |  |  |  |
| Applicant                                                      | Devon Energy Production Company, L.P.                                                                                                                                                                                  |  |  |  |  |  |  |  |
| Designated Operator & OGRID (affiliation if applicable)        | 6137                                                                                                                                                                                                                   |  |  |  |  |  |  |  |
| Applicant's Counsel:                                           | Darin C. Savage - Abadie & Schill, PC                                                                                                                                                                                  |  |  |  |  |  |  |  |
| Case Title:                                                    | Application of Devon Energy Production Company, L.P., for a Horizontal Spacing Unit and Compulsary Pooling, Eddy County, New Mexico                                                                                    |  |  |  |  |  |  |  |
| Entries of Appearance/Intervenors:                             | Sabinal Energy Operating, LLC and ConocoPhillips                                                                                                                                                                       |  |  |  |  |  |  |  |
| Well Family                                                    | Burton Flats                                                                                                                                                                                                           |  |  |  |  |  |  |  |
| Formation/Pool                                                 |                                                                                                                                                                                                                        |  |  |  |  |  |  |  |
| Formation Name(s) or Vertical Extent:                          | Bone Spring                                                                                                                                                                                                            |  |  |  |  |  |  |  |
| Primary Product (Oil or Gas):                                  | Oil                                                                                                                                                                                                                    |  |  |  |  |  |  |  |
| Pooling this vertical extent:                                  | Exhibit B-2; 331H Well TVD approx. 8,827'; 332H Well TVD approx. 8,912'; 333H Well TVD approx. 8,837'                                                                                                                  |  |  |  |  |  |  |  |
| Pool Name and Pool Code: Avalon; Bone Spring East [Code: 3713] |                                                                                                                                                                                                                        |  |  |  |  |  |  |  |
| Well Location Setback Rules:                                   | NMAC statewide rules apply                                                                                                                                                                                             |  |  |  |  |  |  |  |
| Spacing Unit Size:                                             | 800 acres, more or less                                                                                                                                                                                                |  |  |  |  |  |  |  |
| Spacing Unit                                                   |                                                                                                                                                                                                                        |  |  |  |  |  |  |  |
| Type (Horizontal/Vertical)                                     | Horizontal                                                                                                                                                                                                             |  |  |  |  |  |  |  |
| Size (Acres)                                                   | 800 acres, more or less                                                                                                                                                                                                |  |  |  |  |  |  |  |
| Building Blocks:                                               | quarter quarter sections (40 ac tracts)                                                                                                                                                                                |  |  |  |  |  |  |  |
| Orientation:                                                   | east - west                                                                                                                                                                                                            |  |  |  |  |  |  |  |
| Description: TRS/County                                        | NW/4 of Section 26 and the N/2 of Sections 27 and 28,<br>Township 20 South, Range 28 East, NMPM, Eddy County,<br>New Mexico                                                                                            |  |  |  |  |  |  |  |
| Standard Horizontal Well Spacing Unit (Y/N), If No, describe   | Yes                                                                                                                                                                                                                    |  |  |  |  |  |  |  |
| Other Situations                                               |                                                                                                                                                                                                                        |  |  |  |  |  |  |  |
| Depth Severance: Y/N. If yes, description                      | No                                                                                                                                                                                                                     |  |  |  |  |  |  |  |
| Proximity Tracts: If yes, description                          | Yes; The Burton Flat 26-28 Fed State Com 332H Well is the proximity well that is positioned in the unit to allow for the use of proximity tracts in the SW/4 NW/4 of Section 26 and the S/2 N/2 of Sections 27 and 28. |  |  |  |  |  |  |  |
| Proximity Defining Well: if yes, description                   | Yes; Burton Flat 26-28 Fed State Com 332H Well                                                                                                                                                                         |  |  |  |  |  |  |  |
| Applicant's Ownership in Each Tract                            | See Landman Exhibit A-2                                                                                                                                                                                                |  |  |  |  |  |  |  |
| Well(s)                                                        |                                                                                                                                                                                                                        |  |  |  |  |  |  |  |

| Name & API (if assigned), surface and bottom hole location, |                                                                                                                                                                                                                              |  |  |  |  |  |
|-------------------------------------------------------------|------------------------------------------------------------------------------------------------------------------------------------------------------------------------------------------------------------------------------|--|--|--|--|--|
| footages, completion target, orientation, completion status |                                                                                                                                                                                                                              |  |  |  |  |  |
| (standard or non-standard)                                  |                                                                                                                                                                                                                              |  |  |  |  |  |
| Well #1                                                     | Burton Flat 26-28 Fed State Com 331H Well (API No. 30-015-pending), SHL: Unit C, 785' FNL, 2,111' FWL, Section 26, T20S-R28E, NMPM; BHL: Unit D, 440' FNL, 20' FWL Section 28, T20S-R28E, NMPM, laydown, standard location   |  |  |  |  |  |
| Well #2                                                     | Burton Flat 26-28 Fed State Com 332H Well (API No. 30-015-pending), SHL: Unit C, 818' FNL, 2,061' FWL, Section 26, T20S-R28E, NMPM; BHL: Unit D, 1,310' FNL, 20' FWL Section 28, T20S-R28E, NMPM, laydown, standard location |  |  |  |  |  |
| Well #3                                                     | Burton Flat 26-28 Fed State Com 333H Well (API No. 30-015-pending), SHL: Unit F, 1,981' FNL, 2,518' FWL, Section 26, T20S-R28E, NMPM; BHL: Unit E, 2,200' FNL, 20' FWL Section 28, T20S-R28E, NMPM, laydown, standard        |  |  |  |  |  |
| Well #1 Horizontal Well First and Last Take Points          | Burton Flat 26-28 Fed State Com 331H Well: FTP 440' FNL, 2,553' FWL, Section 26; LTP 440' FNL, 100' FWL, Section 28                                                                                                          |  |  |  |  |  |
| Well #2 Horizontal Well First and Last Take Points          | Burton Flat 26-28 Fed State Com 332H Well: FTP 1,310 FNL, 2,553' FWL, Section 26; LTP 1,310' FNL, 100' FWL, Section 28                                                                                                       |  |  |  |  |  |
| Well #3 Horizontal Well First and Last Take Points          | Burton Flat 26-28 Fed State Com 333H Well: FTP 2,200' FNL, 2,552' FWL, Section 26; LTP 2,200' FNL, 100' FWL, Section 28                                                                                                      |  |  |  |  |  |
| Well #1 Completion Target (Formation, TVD and MD)           | Burton Flat 26-28 Fed State Com 331H Well: TVD approx. 8,827', TMD approx. 21,327'; Bone Spring Formation, See Exhibit B-2                                                                                                   |  |  |  |  |  |
| Well #2 Completion Target (Formation, TVD and MD)           | Burton Flat 26-28 Fed State Com 332H Well: TVD approx 8,912', TMD approx. 21,412'; Bone Spring Formation, Se Exhibit B-2                                                                                                     |  |  |  |  |  |
| Well #3 Completion Target (Formation, TVD and MD)           | Burton Flat 26-28 Fed State Com 333H Well: TVD approx. 8,837', TMD approx. 21,337'; Bone Spring Formation, See Exhibit B-2                                                                                                   |  |  |  |  |  |
| AFE Capex and Operating Costs                               |                                                                                                                                                                                                                              |  |  |  |  |  |
| Drilling Supervision/Month \$                               | \$8,000, Exhibit A                                                                                                                                                                                                           |  |  |  |  |  |
| Production Supervision/Month \$                             | \$800, Exhibit A                                                                                                                                                                                                             |  |  |  |  |  |
| Justification for Supervision Costs                         | Exhibit A                                                                                                                                                                                                                    |  |  |  |  |  |
| Requested Risk Charge                                       | 200%, Exhibit A                                                                                                                                                                                                              |  |  |  |  |  |
| Notice of Hearing                                           |                                                                                                                                                                                                                              |  |  |  |  |  |
| Proposed Notice of Hearing                                  | Exhibit C, C-1                                                                                                                                                                                                               |  |  |  |  |  |
|                                                             |                                                                                                                                                                                                                              |  |  |  |  |  |
| Proof of Mailed Notice of Hearing (20 days before hearing)  | Exhibit C-2                                                                                                                                                                                                                  |  |  |  |  |  |

# ALL INFORMATION IN THE APPLICATION MUST BE SUPPORTED BY SIGNED AFFIDAVITS

| Case: 22186                                                  | APPLICANT'S RESPONSE                                                                                                                |  |  |  |  |
|--------------------------------------------------------------|-------------------------------------------------------------------------------------------------------------------------------------|--|--|--|--|
| Date                                                         | October 5, 2021                                                                                                                     |  |  |  |  |
| Applicant                                                    | Devon Energy Production Company, L.P.                                                                                               |  |  |  |  |
| Designated Operator & OGRID (affiliation if applicable)      | 6137                                                                                                                                |  |  |  |  |
| Applicant's Counsel:                                         | Darin C. Savage - Abadie & Schill, PC                                                                                               |  |  |  |  |
| Case Title:                                                  | Application of Devon Energy Production Company, L.P., for a Horizontal Spacing Unit and Compulsary Pooling, Eddy County, New Mexico |  |  |  |  |
| Entries of Appearance/Intervenors:                           | Sabinal Energy Operating, LLC                                                                                                       |  |  |  |  |
| Well Family                                                  | Burton Flats                                                                                                                        |  |  |  |  |
| Formation/Pool                                               |                                                                                                                                     |  |  |  |  |
| Formation Name(s) or Vertical Extent:                        | Wolfcamp                                                                                                                            |  |  |  |  |
| Primary Product (Oil or Gas):                                | Oil                                                                                                                                 |  |  |  |  |
| Pooling this vertical extent:                                | Exhibit B-2; 621H Well TVD approx. 9,071'                                                                                           |  |  |  |  |
| Pool Name and Pool Code:                                     | WC Burton Flat Upper Wolfcamp [Code: 98315]                                                                                         |  |  |  |  |
| Well Location Setback Rules:                                 | NMAC statewide rules apply                                                                                                          |  |  |  |  |
| Spacing Unit Size:                                           | 400 acres, more or less                                                                                                             |  |  |  |  |
| Spacing Unit                                                 |                                                                                                                                     |  |  |  |  |
| Type (Horizontal/Vertical)                                   | Horizontal                                                                                                                          |  |  |  |  |
| Size (Acres)                                                 | 400 acres, more or less                                                                                                             |  |  |  |  |
| Building Blocks:                                             | quarter quarter sections (40 ac tracts)                                                                                             |  |  |  |  |
| Orientation:                                                 | east - west                                                                                                                         |  |  |  |  |
| Description: TRS/County                                      | N/2 NW/4 of Section 26 and the N/2 N/2 of Sections 27 and 28, Township 20 South, Range 28 East, NMPM, Editional County, New Mexico  |  |  |  |  |
| Standard Horizontal Well Spacing Unit (Y/N), If No, describe | Yes                                                                                                                                 |  |  |  |  |
| Other Situations                                             |                                                                                                                                     |  |  |  |  |
| Depth Severance: Y/N. If yes, description                    | No                                                                                                                                  |  |  |  |  |
| Proximity Tracts: If yes, description                        | No                                                                                                                                  |  |  |  |  |
| Proximity Defining Well: if yes, description                 | No                                                                                                                                  |  |  |  |  |
| Applicant's Ownership in Each Tract                          | See Landman Exhibit A-2                                                                                                             |  |  |  |  |

| Well(s)                                                                                               |                                                                                                                                                                                                                            |
|-------------------------------------------------------------------------------------------------------|----------------------------------------------------------------------------------------------------------------------------------------------------------------------------------------------------------------------------|
| Name & API (if assigned), surface and bottom hole location, footages, completion target, orientation, |                                                                                                                                                                                                                            |
| completion status (standard or non-standard)                                                          |                                                                                                                                                                                                                            |
| Well #1                                                                                               | Burton Flat 26-28 Fed State Com 621H Well (API No. 30-015-pending), SHL: Unit C, 802' FNL, 2,086' FWL, Section 26, T20S-R28E, NMPM; BHL: Unit D, 875' FNL, 20' FWL Section 28, T20S-R28E, NMPM, laydown, standard location |
| Horizontal Well First and Last Take Points                                                            | Burton Flat 26-28 Fed State Com 621H Well: FTP 875' FNL, 2,553' FWL, Section 26; LTP 875' FNL, 100' FWL, Section 28                                                                                                        |
| Completion Target (Formation, TVD and MD)                                                             | Burton Flat 26-28 Fed State Com 621H Well: TVD approx. 9,071', TMD approx. 21,571'; Wolfcamp Formation, See Exhibit B-2                                                                                                    |
| AFE Capex and Operating Costs                                                                         |                                                                                                                                                                                                                            |
| Drilling Supervision/Month \$                                                                         | \$8,000, Exhibit A                                                                                                                                                                                                         |
| Production Supervision/Month \$                                                                       | \$800, Exhibit A                                                                                                                                                                                                           |
| Justification for Supervision Costs                                                                   | Exhibit A                                                                                                                                                                                                                  |
| Requested Risk Charge                                                                                 | 200%, Exhibit A                                                                                                                                                                                                            |
| Notice of Hearing                                                                                     | 20070, EARINGET                                                                                                                                                                                                            |
| Proposed Notice of Hearing                                                                            | Exhibit C, C-1                                                                                                                                                                                                             |
| Proof of Mailed Notice of Hearing (20 days before hearing                                             | Exhibit C-2                                                                                                                                                                                                                |
| Proof of Published Notice of Hearing (10 days before hearing                                          |                                                                                                                                                                                                                            |
| Ownership Determination                                                                               |                                                                                                                                                                                                                            |
| Land Ownership Schematic of the Spacing Unit                                                          | Exhibit A-2                                                                                                                                                                                                                |
| Tract List (including lease numbers and owners)                                                       | Exhibit A-2                                                                                                                                                                                                                |
| Pooled Parties (including ownership type)                                                             | Exhibit A-2                                                                                                                                                                                                                |
| Unlocatable Parties to be Pooled                                                                      | Exhibit A                                                                                                                                                                                                                  |
| Ownership Depth Severance (including percentage above & below)                                        | Exhibit A-2, N/a                                                                                                                                                                                                           |
| Joinder                                                                                               |                                                                                                                                                                                                                            |
| Sample Copy of Proposal Letter                                                                        | Exhibit A-3                                                                                                                                                                                                                |
| List of Interest Owners (ie Exhibit A of JOA)                                                         | Exhibit A-2                                                                                                                                                                                                                |
| Chronology of Contact with Non-Joined Working Interes                                                 | Exhibit A-4                                                                                                                                                                                                                |
| Overhead Rates In Proposal Letter                                                                     | Exhibit A-3                                                                                                                                                                                                                |

# ALL INFORMATION IN THE APPLICATION MUST BE SUPPORTED BY SIGNED AFFIDAVITS

| Case: 22187                                                  | APPLICANT'S RESPONSE                                                                                                                |  |  |  |  |  |
|--------------------------------------------------------------|-------------------------------------------------------------------------------------------------------------------------------------|--|--|--|--|--|
| Date                                                         | October 5, 2021                                                                                                                     |  |  |  |  |  |
| Applicant                                                    | Devon Energy Production Company, L.P.                                                                                               |  |  |  |  |  |
| Designated Operator & OGRID (affiliation if applicable)      | 6137                                                                                                                                |  |  |  |  |  |
| Applicant's Counsel:                                         | Darin C. Savage - Abadie & Schill, PC                                                                                               |  |  |  |  |  |
| Case Title:                                                  | Application of Devon Energy Production Company, L.P., for a Horizontal Spacing Unit and Compulsary Pooling, Eddy County, New Mexico |  |  |  |  |  |
| Entries of Appearance/Intervenors:                           | Sabinal Energy Operating, LLC                                                                                                       |  |  |  |  |  |
| Well Family                                                  | Burton Flats                                                                                                                        |  |  |  |  |  |
| Formation/Pool                                               |                                                                                                                                     |  |  |  |  |  |
| Formation Name(s) or Vertical Extent:                        | Wolfcamp                                                                                                                            |  |  |  |  |  |
| Primary Product (Oil or Gas):                                | Oil                                                                                                                                 |  |  |  |  |  |
| Pooling this vertical extent:                                | Exhibit B-2; 622H Well TVD approx. 9,100 '                                                                                          |  |  |  |  |  |
| Pool Name and Pool Code:                                     | WC Burton Flat Upper Wolfcamp [Code: 98315]                                                                                         |  |  |  |  |  |
| Well Location Setback Rules:                                 | NMAC statewide rules apply                                                                                                          |  |  |  |  |  |
| Spacing Unit Size:                                           | 400 acres, more or less                                                                                                             |  |  |  |  |  |
| Spacing Unit                                                 |                                                                                                                                     |  |  |  |  |  |
| Type (Horizontal/Vertical)                                   | Horizontal                                                                                                                          |  |  |  |  |  |
| Size (Acres)                                                 | 400 acres, more or less                                                                                                             |  |  |  |  |  |
| Building Blocks:                                             | quarter quarter sections (40 ac tracts)                                                                                             |  |  |  |  |  |
| Orientation:                                                 | east - west                                                                                                                         |  |  |  |  |  |
| Description: TRS/County                                      | S/2 NW/4 of Section 26 and the S/2 N/2 of Sections 27 and 28, Township 20 South, Range 28 East, NMPM, Edd County, New Mexico        |  |  |  |  |  |
| Standard Horizontal Well Spacing Unit (Y/N), If No, describe | Yes                                                                                                                                 |  |  |  |  |  |
| Other Situations                                             |                                                                                                                                     |  |  |  |  |  |
| Depth Severance: Y/N. If yes, description                    | No                                                                                                                                  |  |  |  |  |  |
| Proximity Tracts: If yes, description                        | No                                                                                                                                  |  |  |  |  |  |
| Proximity Defining Well: if yes, description                 | No                                                                                                                                  |  |  |  |  |  |
| Applicant's Ownership in Each Tract                          | See Landman Exhibit A-2                                                                                                             |  |  |  |  |  |
| Well(s)                                                      |                                                                                                                                     |  |  |  |  |  |

| Name & API (if assigned), surface and bottom hole location,   |                                                                                                                                                                                                                                |  |  |  |
|---------------------------------------------------------------|--------------------------------------------------------------------------------------------------------------------------------------------------------------------------------------------------------------------------------|--|--|--|
| footages, completion target, orientation, completion status   |                                                                                                                                                                                                                                |  |  |  |
| (standard or non-standard)                                    |                                                                                                                                                                                                                                |  |  |  |
|                                                               | Burton Flat 26-28 Fed State Com 622H Well (API No. 30-015-pending), SHL: Unit F, 1,951' FNL, 2,518' FWL, Section 26, T20S-R28E, NMPM; BHL: Unit E, 1,870' FNL, 20' FWL Section 28, T20S-R28E, NMPM, laydown, standard location |  |  |  |
|                                                               | Burton Flat 26-28 Fed State Com 622H Well: FTP 1,870' FNL, 2,553' FWL, Section 26; LTP 1,870' FNL, 100' FWL, Section 28                                                                                                        |  |  |  |
|                                                               | Burton Flat 26-28 Fed State Com 622H Well: TVD approx. 9,100', TMD approx. 21,640'; Wolfcamp Formation, See Exhibit B-2                                                                                                        |  |  |  |
|                                                               |                                                                                                                                                                                                                                |  |  |  |
| AFE Capex and Operating Costs                                 |                                                                                                                                                                                                                                |  |  |  |
|                                                               | \$8,000, Exhibit A                                                                                                                                                                                                             |  |  |  |
|                                                               | \$800, Exhibit A                                                                                                                                                                                                               |  |  |  |
| '                                                             | Exhibit A                                                                                                                                                                                                                      |  |  |  |
|                                                               | 200%, Exhibit A                                                                                                                                                                                                                |  |  |  |
| Notice of Hearing                                             |                                                                                                                                                                                                                                |  |  |  |
| Proposed Notice of Hearing                                    | Exhibit C, C-1                                                                                                                                                                                                                 |  |  |  |
| Proof of Mailed Notice of Hearing (20 days before hearing)    | Exhibit C-2                                                                                                                                                                                                                    |  |  |  |
| Proof of Published Notice of Hearing (10 days before hearing) | Exhibit C-3                                                                                                                                                                                                                    |  |  |  |
| Ownership Determination                                       |                                                                                                                                                                                                                                |  |  |  |
| Land Ownership Schematic of the Spacing Unit                  | Exhibit A-2                                                                                                                                                                                                                    |  |  |  |
| Tract List (including lease numbers and owners)               | Exhibit A-2                                                                                                                                                                                                                    |  |  |  |
| Pooled Parties (including ownership type)                     | Exhibit A-2                                                                                                                                                                                                                    |  |  |  |
| Unlocatable Parties to be Pooled                              | Exhibit A                                                                                                                                                                                                                      |  |  |  |
| Ownership Depth Severance (including percentage above &       | Fullilia A 2 Alfa                                                                                                                                                                                                              |  |  |  |
| below) Joinder                                                | Exhibit A-2, N/a                                                                                                                                                                                                               |  |  |  |
|                                                               | Exhibit A-3                                                                                                                                                                                                                    |  |  |  |
|                                                               | Exhibit A-2                                                                                                                                                                                                                    |  |  |  |
|                                                               | Exhibit A-4                                                                                                                                                                                                                    |  |  |  |
|                                                               | Exhibit A-3                                                                                                                                                                                                                    |  |  |  |
| ·                                                             | Exhibit A-3                                                                                                                                                                                                                    |  |  |  |
| ·                                                             | Exhibit A-3                                                                                                                                                                                                                    |  |  |  |
| ·                                                             | Exhibit A-3                                                                                                                                                                                                                    |  |  |  |