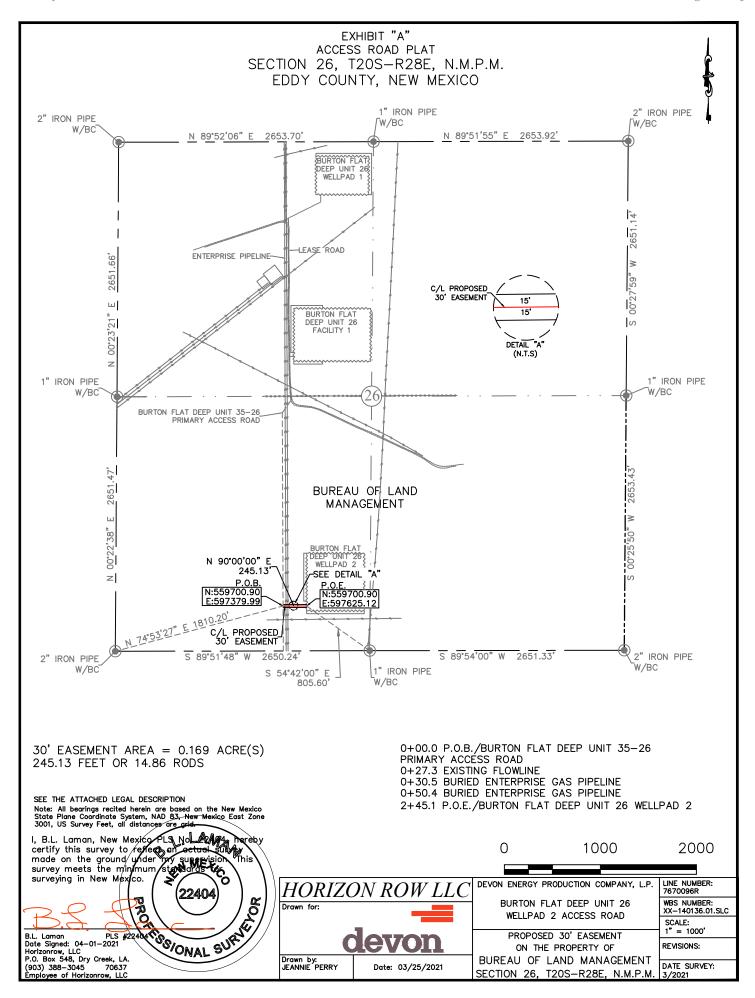

he **Point of Ending** having coordinates of Northing=563742.02 feet, Easting=597436.10 feet, from said point a 1" iron pipe w/BC found for the north quarter corner of Section 26, T20S-R28E, N.M.P.M., Eddy County, New Mexico bears N 48°02'22" E a distance of 1190.73', covering **4539.21' or 275.10 rods** and having an area of **3.13 acres**.

# **NOTES:**

Bearings, distances and coordinates shown herein are based on New Mexico State Plane Coordinate System, NAD 83, East Zone 3001, US Survey Feet, all distances are grid.

I, B.L. Laman, New Mexico PLS No. 22404, hereby certify this survey to reflect an actual survey made on the ground under my supervision. This survey meets the minimum standards for surveying in New Mexico.

B.L. Laman PLS 22404 Date Signed: 04/01/2021 Horizon Row, LLC





# ACCESS ROAD PLAT

# LEGAL DESCRIPTION

# **FOR**

# DEVON ENERGY PRODUCTION COMPANY, L.P.

# BUREAU OF LAND MANAGEMENT

# 30' EASEMENT DESCRIPTION:

**BEING** an easement thirty (30) feet in width lying fifteen (15) feet on the right side and fifteen (15) feet on the left side of the survey centerline described below, being out of the southwest quarter (SW ¼) of Section 26, Township 20 South, Range 28 East, N.M.P.M., Eddy County, New Mexico, and being out of a parcel of land owned by the Bureau of Land Management. Said centerline of easement being more particularly described as follows:

Commencing from a 2" iron pipe w/BC found for the southwest corner of Section 26;

Thence N 74°53'27" E, a distance of 1810.20' to the **Point of Beginning** of this easement having coordinates of Nort