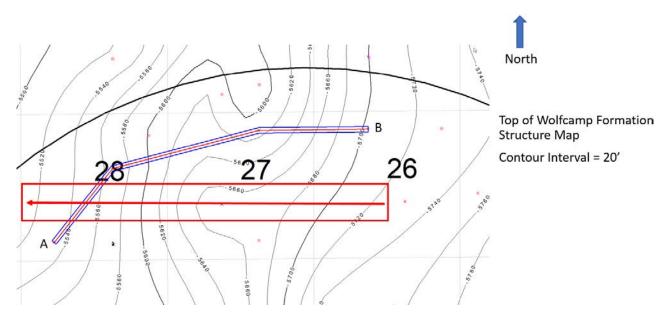

unit will contribute more or less equally to production.
- 9. The preferred well orientation in this area is East-West so that the wells run subperpendicular to the inferred orientation of the maximum horizontal stress.

- 10. The Exhibits to this Affidavit were prepared by me or compiled from Devon's company business records under my direct supervision.
- 11. The granting of this Application is in the interests of conservation, the prevention of waste and the drilling of unnecessary wells, and the protection of correlative rights.
  - 12. The foregoing is correct and complete to the best of my knowledge and belief.

[Signature page follows]

# FURTHER AFFIANT SAYETH NAUGHT

Joseph Dixon

Subscribed to and sworn before me this 30 day of September, 2021.

OTAA 21002896 P. 2

Notary Public



**Exhibit B-1** is a structure map showing the depth (subsea) to the top of the Wolfcamp formation, a marker that defines the top of the target interval for the proposed well.



**Exhibit B-2** Cross-section A to B. Stratigraphic cross-section hung on top of Wolfcamp. Target interval indicated by well number.



**Exhibit B-3** is a gross isochore of the Wolfcamp XY target formation with a 20' contour interval. Map demonstrates continuity and consistent thickness of the target zone.



Exhibit B-4 is a gun barrel representation of the unit.



Exhibit B-5 is a cross section with approximate well trajectory.

# STATE OF NEW MEXICO ENERGY, MINERALS AND NATURAL RESOURCES DEPARTMENT OIL CONSERVATION DIVISION

APPLICATIONS OF DEVON ENERGY PRODUCTION COMPANY, L.P., FOR A HORIZONTAL SPACING UN