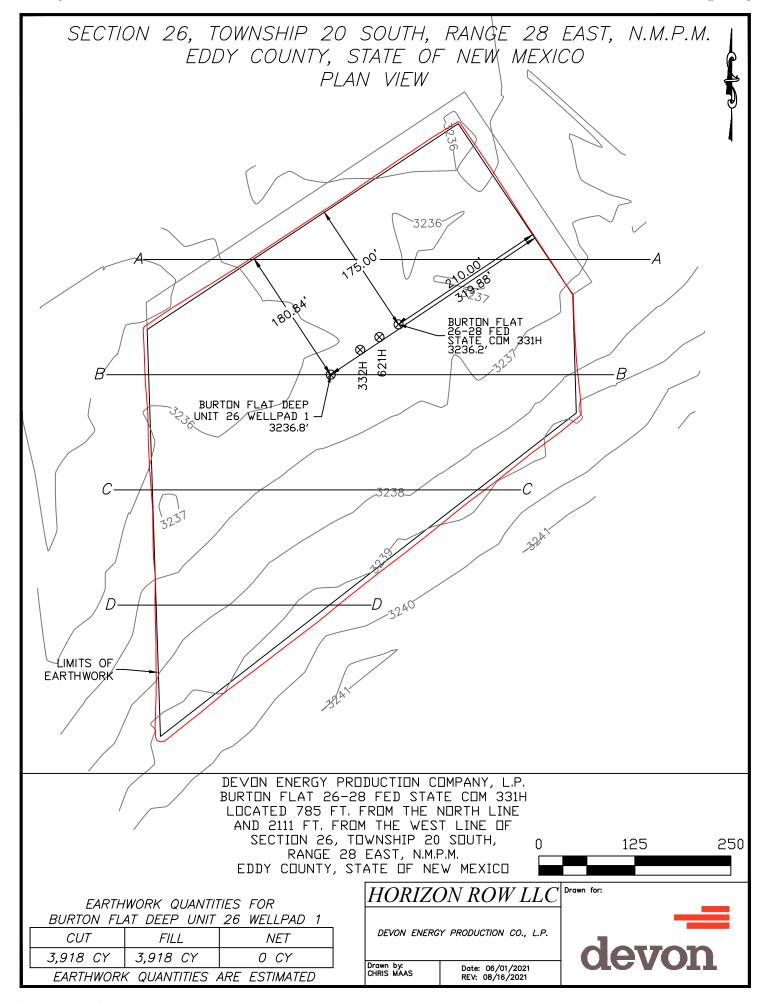

| Name & API (if assigned), surface and bottom hole location, |                                                                                                                                                                                                                              |  |  |  |  |  |
|-------------------------------------------------------------|------------------------------------------------------------------------------------------------------------------------------------------------------------------------------------------------------------------------------|--|--|--|--|--|
| footages, completion target, orientation, completion status |                                                                                                                                                                                                                              |  |  |  |  |  |
| (standard or non-standard)                                  |                                                                                                                                                                                                                              |  |  |  |  |  |
| Well #1                                                     | Burton Flat 26-28 Fed State Com 331H Well (API No. 30-015-pending), SHL: Unit C, 785' FNL, 2,111' FWL, Section 26, T20S-R28E, NMPM; BHL: Unit D, 440' FNL, 20' FWL Section 28, T20S-R28E, NMPM, laydown, standard location   |  |  |  |  |  |
| Well #2                                                     | Burton Flat 26-28 Fed State Com 332H Well (API No. 30-015-pending), SHL: Unit C, 818' FNL, 2,061' FWL, Section 26, T20S-R28E, NMPM; BHL: Unit D, 1,310' FNL, 20' FWL Section 28, T20S-R28E, NMPM, laydown, standard location |  |  |  |  |  |
| Well #3                                                     | Burton Flat 26-28 Fed State Com 333H Well (API No. 30-015-pending), SHL: Unit F, 1,981' FNL, 2,518' FWL, Section 26, T20S-R28E, NMPM; BHL: Unit E, 2,200' FNL, 20' FWL Section 28, T20S-R28E, NMPM, laydown, standard        |  |  |  |  |  |
| Well #1 Horizontal Well First and Last Take Points          | Burton Flat 26-28 Fed State Com 331H Well: FTP 440' FNL, 2,553' FWL, Section 26; LTP 440' FNL, 100' FWL, Section 28                                                                                                          |  |  |  |  |  |
| Well #2 Horizontal Well First and Last Take Points          | Burton Flat 26-28 Fed State Com 332H Well: FTP 1,310 FNL, 2,553' FWL, Section 26; LTP 1,310' FNL, 100' FWL, Section 28                                                                                                       |  |  |  |  |  |
| Well #3 Horizontal Well First and Last Take Points          | Burton Flat 26-28 Fed State Com 333H Well: FTP 2,200' FNL, 2,552' FWL, Section 26; LTP 2,200' FNL, 100' FWL, Section 28                                                                                                      |  |  |  |  |  |
| Well #1 Completion Target (Formation, TVD and MD)           | Burton Flat 26-28 Fed State Com 331H Well: TVD approx. 8,827', TMD approx. 21,327'; Bone Spring Formation, See Exhibit B-2                                                                                                   |  |  |  |  |  |
| Well #2 Completion Target (Formation, TVD and MD)           | Burton Flat 26-28 Fed State Com 332H Well: TVD approx 8,912', TMD approx. 21,412'; Bone Spring Formation, Se Exhibit B-2                                                                                                     |  |  |  |  |  |
| Well #3 Completion Target (Formation, TVD and MD)           | Burton Flat 26-28 Fed State Com 333H Well: TVD approx. 8,837', TMD approx. 21,337'; Bone Spring Formation, See Exhibit B-2                                                                                                   |  |  |  |  |  |
| AFE Capex and Operating Costs                               |                                                                                                                                                                                                                              |  |  |  |  |  |
| Drilling Supervision/Month \$                               | \$8,000, Exhibit A                                                                                                                                                                                                           |  |  |  |  |  |
| Production Supervision/Month \$                             | \$800, Exhibit A                                                                                                                                                                                                             |  |  |  |  |  |
| Justification for Supervision Costs                         | Exhibit A                                                                                                                                                                                                                    |  |  |  |  |  |
| Requested Risk Charge                                       | 200%, Exhibit A                                                                                                                                                                                                              |  |  |  |  |  |
| Notice of Hearing                                           |                                                                                                                                                                                                                              |  |  |  |  |  |
| Proposed Notice of Hearing                                  | Exhibit C, C-1                                                                                                                                                                                                               |  |  |  |  |  |
|                                                             |                                                                                                                                                                                                                              |  |  |  |  |  |
| Proof of Mailed Notice of Hearing (20 days before hearing)  | Exhibit C-2                                                                                                                                                                                                                  |  |  |  |  |  |