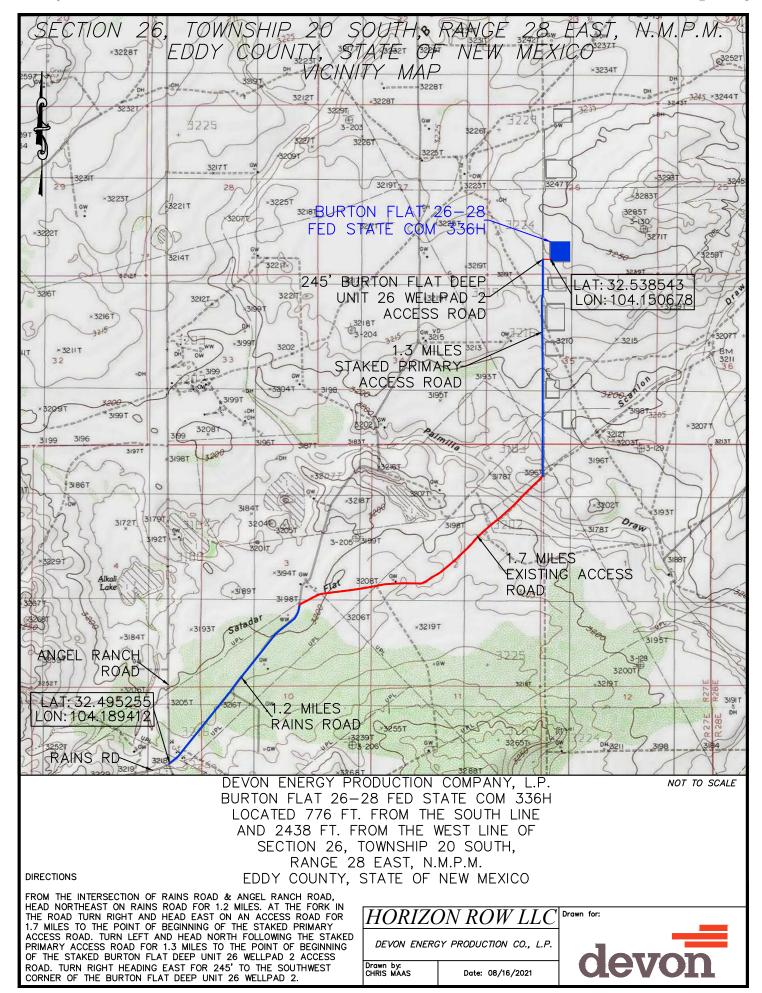

| Name & API (if assigned), surface and bottom hole location, |                                                                                                                                                                                                                              |  |  |  |  |  |
|-------------------------------------------------------------|------------------------------------------------------------------------------------------------------------------------------------------------------------------------------------------------------------------------------|--|--|--|--|--|
| footages, completion target, orientation, completion status |                                                                                                                                                                                                                              |  |  |  |  |  |
| (standard or non-standard)                                  |                                                                                                                                                                                                                              |  |  |  |  |  |
| Well #1                                                     | Burton Flat 26-28 Fed State Com 331H Well (API No. 30-015-pending), SHL: Unit C, 785' FNL, 2,111' FWL, Section 26, T20S-R28E, NMPM; BHL: Unit D, 440' FNL, 20' FWL Section 28, T20S-R28E, NMPM, laydown, standard location   |  |  |  |  |  |
| Well #2                                                     | Burton Flat 26-28 Fed State Com 332H Well (API No. 30-015-pending), SHL: Unit C, 818' FNL, 2,061' FWL, Section 26, T20S-R28E, NMPM; BHL: Unit D, 1,310' FNL, 20' FWL Section 28, T20S-R28E, NMPM, laydown, standard location |  |  |  |  |  |
| Well #3                                                     | Burton Flat 26-28 Fed State Com 333H Well (API No. 30-015-pending), SHL: Unit F, 1,981' FNL, 2,518' FWL, Section 26, T20S-R28E, NMPM; BHL: Unit E, 2,200' FNL, 20' FWL Section 28, T20S-R28E, NMPM, laydown, standard        |  |  |  |  |  |
| Well #1 Horizontal Well First and Last Take Points          | Burton Flat 26-28 Fed State Com 331H Well: FTP 440' FNL, 2,553' FWL, Section 26; LTP 440' FNL, 100' FWL, Section 28                                                                                                          |  |  |  |  |  |
| Well #2 Horizontal Well First and Last Take Points          | Burton Flat 26-28 Fed State Com 332H Well: FTP 1,310 FNL, 2,553' FWL, Section 26; LTP 1,310' FNL, 100' FWL, Section 28                                                                                                       |  |  |  |  |  |
| Well #3 Horizontal Well First and Last Take Points          | Burton Flat 26-28 Fed State Com 333H Well: FTP 2,200' FNL, 2,552' FWL, Section 26; LTP 2,200' FNL, 100' FWL, Section 28                                                                                                      |  |  |  |  |  |
| Well #1 Completion Target (Formation, TVD and MD)           | Burton Flat 26-28 Fed State Com 331H Well: TVD approx. 8,827', TMD approx. 21,327'; Bone Spring Formation, See Exhibit B-2                                                                                                   |  |  |  |  |  |
| Well #2 Completion Target (Formation, TVD and MD)           | Burton Flat 26-28 Fed State Com 332H Well: TVD approx 8,912', TMD approx. 21,412'; Bone Spring Formation, Se Exhibit B-2                                                                                                     |  |  |  |  |  |
| Well #3 Completion Target (Formation, TVD and MD)           | Burton Flat 26-28 Fed State Com 333H Well: TVD approx. 8,837', TMD approx. 21,337'; Bone Spring Formation, See Exhibit B-2                                                                                                   |  |  |  |  |  |
| AFE Capex and Operating Costs                               |                                                                                                                                                                                                                              |  |  |  |  |  |
| Drilling Supervision/Month \$                               | \$8,000, Exhibit A                                                                                                                                                                                                           |  |  |  |  |  |
| Production Supervision/Month \$                             | \$800, Exhibit A                                                                                                                                                                                                             |  |  |  |  |  |
| Justification for Supervision Costs                         | Exhibit A                                                                                                                                                                                                                    |  |  |  |  |  |
| Requested Risk Charge                                       | 200%, Exhibit A                                                                                                                                                                                                              |  |  |  |  |  |
| Notice of Hearing                                           |                                                                                                                                                                                                                              |  |  |  |  |  |
| Proposed Notice of Hearing                                  | Exhibit C, C-1                                                                                                                                                                                                               |  |  |  |  |  |
|                                                             |                                                                                                                                                                                                                              |  |  |  |  |  |
| Proof of Mailed Notice of Hearing (20 days before hearing)  | Exhibit C-2                                                                                                                                                                                                                  |  |  |  |  |  |