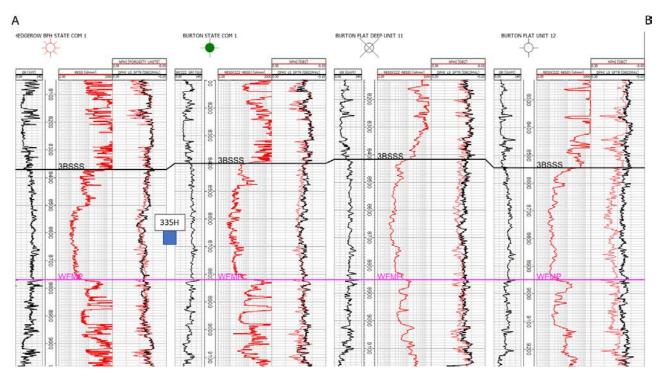

| COMPULSORY POOLING APPLICAT                                    | ION CHECKLIST                                                                                                                                                                                                          |  |  |  |  |  |  |  |
|----------------------------------------------------------------|------------------------------------------------------------------------------------------------------------------------------------------------------------------------------------------------------------------------|--|--|--|--|--|--|--|
| ALL INFORMATION IN THE APPLICATION MUST BE                     | ALL INFORMATION IN THE APPLICATION MUST BE SUPPORTED BY SIGNED AFFIDAVITS                                                                                                                                              |  |  |  |  |  |  |  |
| Case: 22185 APPLICANT'S RESPONSE                               |                                                                                                                                                                                                                        |  |  |  |  |  |  |  |
| Date                                                           | October 5, 2021                                                                                                                                                                                                        |  |  |  |  |  |  |  |
| Applicant                                                      | Devon Energy Production Company, L.P.                                                                                                                                                                                  |  |  |  |  |  |  |  |
| Designated Operator & OGRID (affiliation if applicable)        | 6137                                                                                                                                                                                                                   |  |  |  |  |  |  |  |
| Applicant's Counsel:                                           | Darin C. Savage - Abadie & Schill, PC                                                                                                                                                                                  |  |  |  |  |  |  |  |
| Case Title:                                                    | Application of Devon Energy Production Company, L.P., for a Horizontal Spacing Unit and Compulsary Pooling, Eddy County, New Mexico                                                                                    |  |  |  |  |  |  |  |
| Entries of Appearance/Intervenors:                             | Sabinal Energy Operating, LLC and ConocoPhillips                                                                                                                                                                       |  |  |  |  |  |  |  |
| Well Family                                                    | Burton Flats                                                                                                                                                                                                           |  |  |  |  |  |  |  |
| Formation/Pool                                                 |                                                                                                                                                                                                                        |  |  |  |  |  |  |  |
| Formation Name(s) or Vertical Extent:                          | Bone Spring                                                                                                                                                                                                            |  |  |  |  |  |  |  |
| Primary Product (Oil or Gas):                                  | Oil                                                                                                                                                                                                                    |  |  |  |  |  |  |  |
| Pooling this vertical extent:                                  | Exhibit B-2; 331H Well TVD approx. 8,827'; 332H Well TVD approx. 8,912'; 333H Well TVD approx. 8,837'                                                                                                                  |  |  |  |  |  |  |  |
| Pool Name and Pool Code: Avalon; Bone Spring East [Code: 3713] |                                                                                                                                                                                                                        |  |  |  |  |  |  |  |
| Well Location Setback Rules:                                   | NMAC statewide rules apply                                                                                                                                                                                             |  |  |  |  |  |  |  |
| Spacing Unit Size:                                             | 800 acres, more or less                                                                                                                                                                                                |  |  |  |  |  |  |  |
| Spacing Unit                                                   |                                                                                                                                                                                                                        |  |  |  |  |  |  |  |
| Type (Horizontal/Vertical)                                     | Horizontal                                                                                                                                                                                                             |  |  |  |  |  |  |  |
| Size (Acres)                                                   | 800 acres, more or less                                                                                                                                                                                                |  |  |  |  |  |  |  |
| Building Blocks:                                               | quarter quarter sections (40 ac tracts)                                                                                                                                                                                |  |  |  |  |  |  |  |
| Orientation:                                                   | east - west                                                                                                                                                                                                            |  |  |  |  |  |  |  |
| Description: TRS/County                                        | NW/4 of Section 26 and the N/2 of Sections 27 and 28,<br>Township 20 South, Range 28 East, NMPM, Eddy County,<br>New Mexico                                                                                            |  |  |  |  |  |  |  |
| Standard Horizontal Well Spacing Unit (Y/N), If No, describe   | Yes                                                                                                                                                                                                                    |  |  |  |  |  |  |  |
| Other Situations                                               |                                                                                                                                                                                                                        |  |  |  |  |  |  |  |
| Depth Severance: Y/N. If yes, description                      | No                                                                                                                                                                                                                     |  |  |  |  |  |  |  |
| Proximity Tracts: If yes, description                          | Yes; The Burton Flat 26-28 Fed State Com 332H Well is the proximity well that is positioned in the unit to allow for the use of proximity tracts in the SW/4 NW/4 of Section 26 and the S/2 N/2 of Sections 27 and 28. |  |  |  |  |  |  |  |
| Proximity Defining Well: if yes, description                   | Yes; Burton Flat 26-28 Fed State Com 332H Well                                                                                                                                                                         |  |  |  |  |  |  |  |
| Applicant's Ownership in Each Tract                            | See Landman Exhibit A-2                                                                                                                                                                                                |  |  |  |  |  |  |  |
| Well(s)                                                        |                                                                                                                                                                                                                        |  |  |  |  |  |  |  |