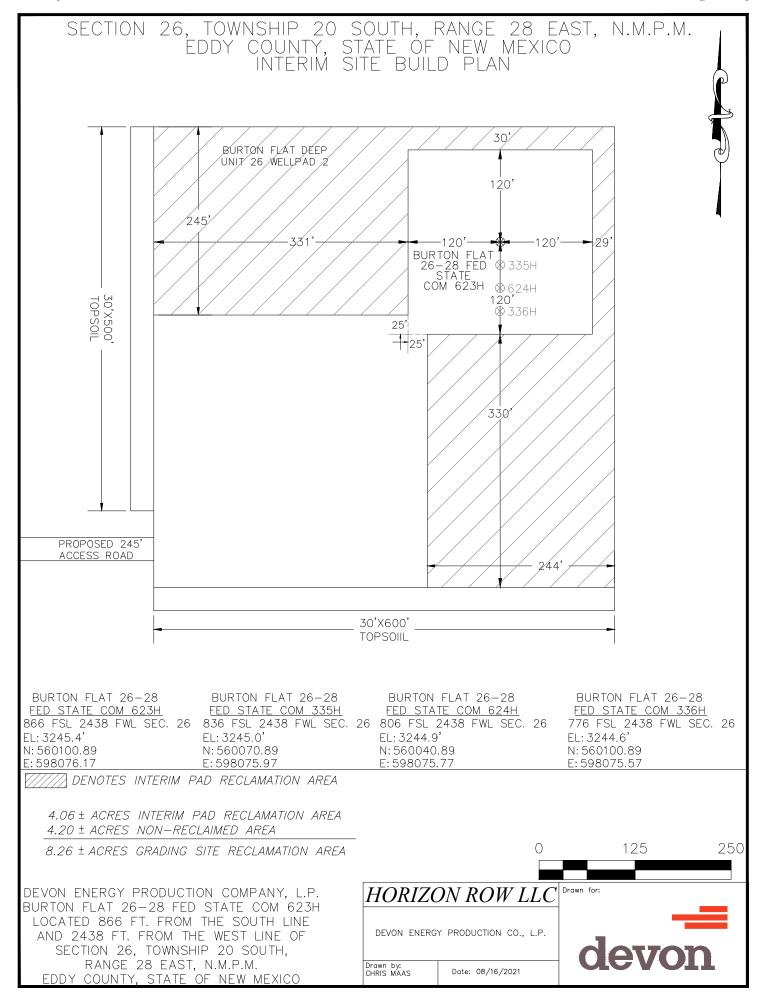

|           |                  |                   |             |                     |                |               |
| Ope                                                                 | rator Na                        | me:           | ı            |         |                          | Property Name: |               |           |                  |                   | Well Number |                     |                |               |
|                                                                     |                                 |               |              |         |                          | <u> </u>       |               |           |                  |                   |             |                     |                | V7.06/20/2010 |

KZ 06/29/2018











## SECTION 26, TOWNSHIP 20 SOUTH, RANGE 28 EAST, N.M.P.M. EDDY COUNTY, STATE OF NEW MEXICO AERIAL PHOTO



DEVON ENERGY PRODUCTION COMPANY, L.P. BURTON FLAT 26-28 FED STATE COM 623H LOCATED 866 FT. FROM THE SOUTH LINE AND 2438 FT. FROM THE WEST LINE OF SECTION 26, TOWNSHIP 20 SOUTH, RANGE 28 EAST, N.M.P.M. EDDY COUNTY, STATE OF NEW MEXICO

O 2250 4500

HORIZON ROW LLC

DEVON ENERGY PRODUCTION CO., L.P.

Drawn by:
CHRIS MAAS

Date: 08/16/2021

Date: 08/16/2021





## SECTION 1, T21S-R27E, N.M.P.M., EDDY COUNTY, NEW MEXICO

#### ACCESS ROAD PLAT

#### LEGAL DESCRIPTION

#### **FOR**

#### DEVON ENERGY PRODUCTION COMPANY, L.P.

#### BUREAU OF LAND MANAGEMENT

#### **30' EASEMENT DESCRIPTION:**

**BEING** an easement thirty (30) feet in width lying fifteen (15) feet on the right side an