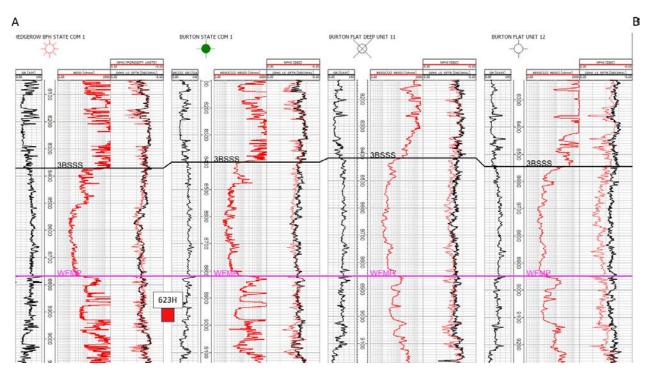

tation of the maximum horizontal stress.

- 10. The Exhibits to this Affidavit were prepared by me or compiled from Devon's company business records under my direct supervision.
- 11. The granting of this Application is in the interests of conservation, the prevention of waste and the drilling of unnecessary wells, and the protection of correlative rights.
  - 12. The foregoing is correct and complete to the best of my knowledge and belief.

[Signature page follows]

# FURTHER AFFIANT SAYETH NAUGHT

Joseph Dixon

Subscribed to and sworn before me this 30 day of September, 2021.

OTAA 21002896 P. 2

Notary Public



**Exhibit B-1** is a structure map showing the depth (subsea) to the top of the Wolfcamp formation, a marker that defines the top of the target interval for the proposed well.



**Exhibit B-2** Cross-section A to B. Stratigraphic cross-section hung on top of Wolfcamp. Target interval indicated by well number.



**Exhibit B-3** is a gross isochore of the Wolfcamp XY target formation with a 20' contour interval. Map demonstrates continuity and consistent thickness of the target zone.



Exhibit B-4 is a gun barrel representation of the unit.



Exhibit B-5 is a cross section with approximate well trajectory.

# STATE OF NEW MEXICO ENERGY, MINERALS AND NATURAL RESOURCES DEPARTMENT OIL CONSERVATION DIVISION

APPLICATIONS OF DEVON ENERGY PRODUCTION COMPANY, L.P., FOR A HORIZONTAL SPACING UNIT AND COMPULSORY POOLING, EDDY COUNTY, NEW MEXICO

Case No. 22190

### AFFIDAVIT OF JOE DIXON

- I, Joe Dixon, being duly sworn on oath, state the following:
  - 1. I am over the