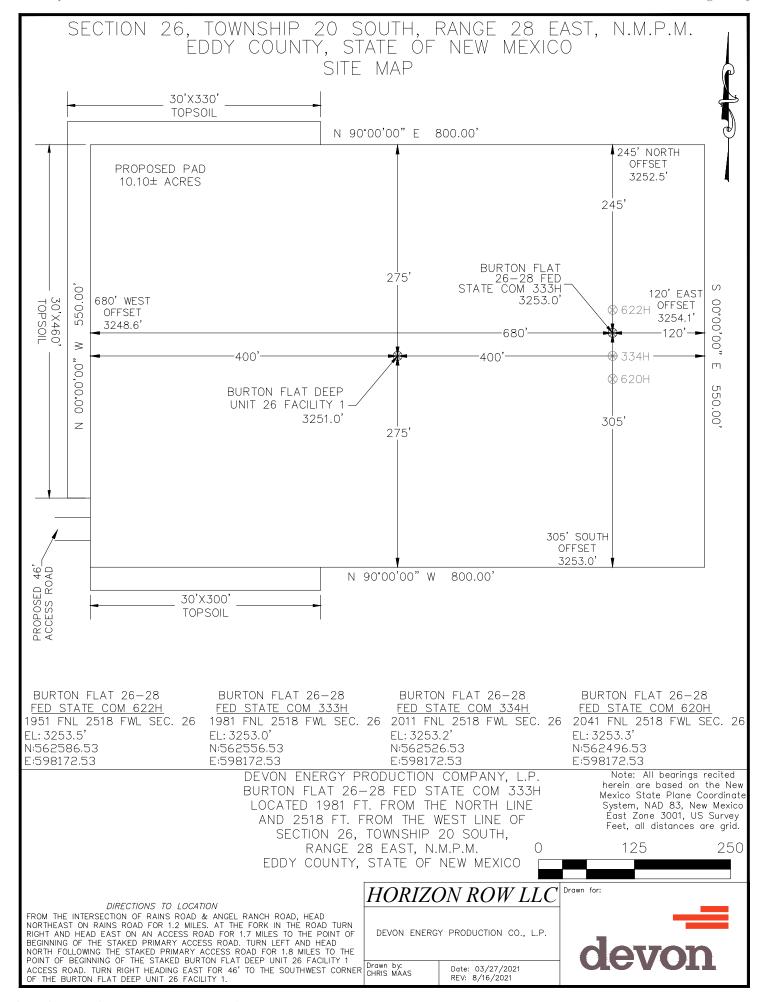

ROM THE INTERSECTION OF RAINS ROAD & ANGEL RANCH ROAD, HEAD NORTHEAST ON RAINS ROAD FOR 1.2 MILES. AT THE FORK IN THE ROAD TURN RIGHT AND HEAD EAST ON AN ACCESS ROAD FOR 1.7 MILES TO THE POINT OF BEGINNING OF THE STAKED PRIMARY ACCESS ROAD. TURN LEFT AND HEAD NORTH FOLLOWING THE STAKED PRIMARY ACCESS ROAD FOR 1.8 MILES TO THE POINT OF BEGINNING OF THE STAKED BURTON FLAT DEEP UNIT 26 FACILITY 1 ACCESS ROAD. TURN RIGHT HEADING EAST FOR 46' TO THE SOUTHWEST CORNER OF THE BURTON FLAT DEEP UNIT 26 FACILITY 1.

HORIZON ROW LLC

Drawn for:

Drawn by:
JEANNIE PERRY

Date: 03/24/2021

DOUBLE DOUBLE DOUBLE DATE OF SURVEY:

Drawn by:
JEANNIE PERRY

Date: 03/24/2021

Drawn by:
JEANNIE PERRY

Date: 03/24/2021

DOUBLE DATE OF SURVEY:

DATE OF SURVEY:

BUREAU OF LAND MANAGEMENT

oyee of Horizonrow, LLC









## SECTION 26, TOWNSHIP 20 SOUTH, RANGE 28 EAST, N.M.P.M. EDDY COUNTY, STATE OF NEW MEXICO AERIAL PHOTO



DEVON ENERGY PRODUCTION COMPANY, L.P. BURTON FLAT 26-28 FED STATE COM 333H LOCATED 1981 FT. FROM THE NORTH LINE AND 2518 FT. FROM THE WEST LINE OF SECTION 26, TOWNSHIP 20 SOUTH, RANGE 28 EAST, N.M.P.M. EDDY COUNTY, STATE OF NEW MEXICO

0 2250 4500

HORIZON ROW LLC

DEVON ENERGY PRODUCTION CO., L.P.

Drawn by:
CHRIS MAAS

REV: 8/16/2021

REV: 8/16/2021





## SECTION 1, T21S-R27E, N.M.P.M., EDDY COUNTY, NEW MEXICO

#### ACCESS ROAD PLAT

#### LEGAL DESCRIPTION

#### **FOR**

#### DEVON ENERGY PRODUCTION COMPANY, L.P.

#### BUREAU OF LAND MANAGEMENT

#### **30' EASEMENT DESCRIPTION:**

**BEING** an easement thirty (30) feet in width lying fifteen (15) feet on the right side and