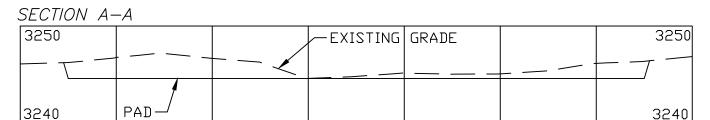

g coordinates of Northing=559700.90 feet, Easting=597625.12 feet, from said point a 1" iron pipe w/BC found for the south quarter corner of Section 26, T20S-R28E, N.M.P.M., Eddy County, New Mexico bears S 54°42'00" E a distance of 805.60', covering **245.13' or 14.86 rods** and having an area of **0.169 acres**.

#### NOTES:

Bearings, distances and coordinates shown herein are based on New Mexico State Plane Coordinate System, NAD 83, East Zone 3001, US Survey Feet, all distances are grid.

I, B.L. Laman, New Mexico PLS No. 22404, hereby certify this survey to reflect an actual survey made on the ground under my supervision. This survey meets the minimum standards for surveying in New Mexico.

B.L. Laman PLS 22404
Date Signed: 04/01/2021

Date Signed: 04/01/2021 Horizon Row, LLC











0+00 1+00 2+00 3+00 4+00 5+00 6+00 7+00





DEVON ENERGY PRODUCTION COMPANY, L.P. BURTON FLAT 26-28 FED STATE COM 336H LOCATED 776 FT. FROM THE SOUTH LINE AND 2438 FT. FROM THE WEST LINE OF SECTION 26, TOWNSHIP 20 SOUTH, RANGE 28 EAST, N.M.P.M. EDDY COUNTY, STATE OF NEW MEXICO

SCALE 1" = 100' HORIZONTAL SCALE 1" = 10' VERTICAL

EARTHWORK QUANTITIES FOR BURTON FLAT DEEP UNIT 26 WELLPAD 2

CUT FILL NET

12,556 CY 12,556 CY 0 CY

EARTHWORK QUANTITIES ARE ESTIMATED

# HORIZON ROW LLC

DEVON ENERGY PRODUCTION CO., L.P.

| Drawn by: | CHRIS MAAS | Date: 08/16/2021



Exhibit "A-2"

SW/4 of Section 26, S/2 of Sections 27 & 28, T-20-S, R-28-E, Eddy County, New Mexico, Bone Spring Formation



Tract 1: USA NMNM-108513 (160 acres)



Tract 2: USA NMNM-0366691 (40 acres)



Tract 3: USA NMNM-0560