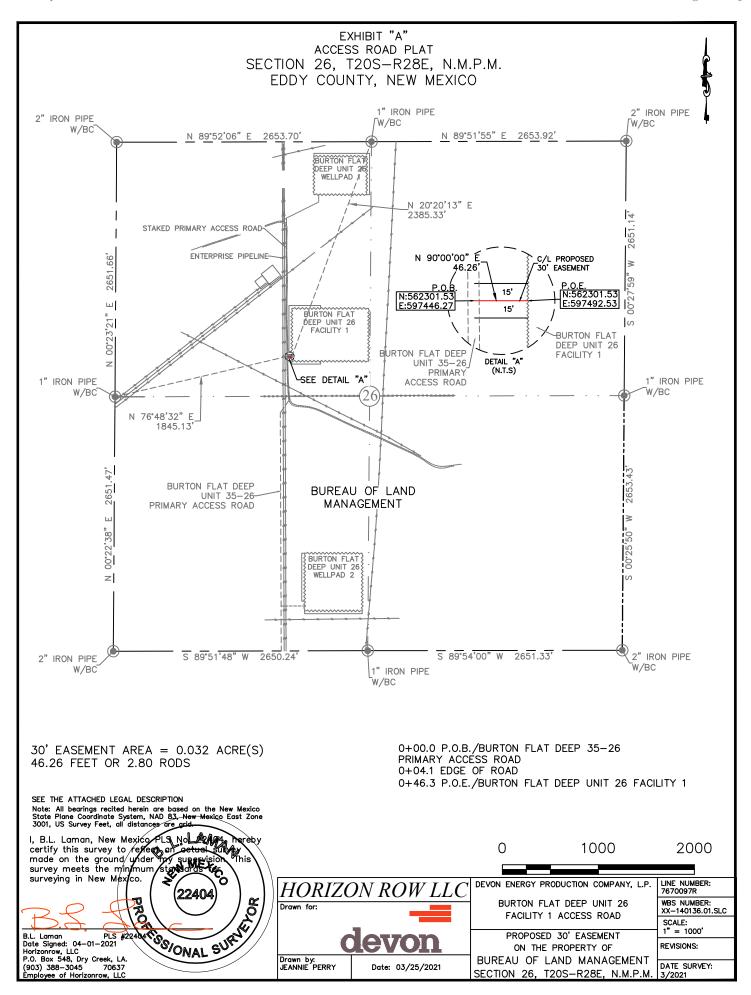

36.10 feet, from said point a 1" iron pipe w/BC found for the north quarter corner of Section 26, T20S-R28E, N.M.P.M., Eddy County, New Mexico bears N 48°02'22" E a distance of 1190.73', covering **4539.21' or 275.10 rods** and having an area of **3.13 acres**.

#### **NOTES:**

Bearings, distances and coordinates shown herein are based on New Mexico State Plane Coordinate System, NAD 83, East Zone 3001, US Survey Feet, all distances are grid.

I, B.L. Laman, New Mexico PLS No. 22404, hereby certify this survey to reflect an actual survey made on the ground under my supervision. This survey meets the minimum standards for surveying in New Mexico.

B.L. Laman PLS 22404 Date Signed: 04/01/2021 Horizon Row, LLC

P.O. Box 548, Dry Creek, LA (903) 388-3045 70637 Employee of Horizon Row, LLC





#### **SECTION 26, T20S-R28E, N.M.P.M.,** EDDY COUNTY, NEW MEXICO

#### ACCESS ROAD PLAT

#### LEGAL DESCRIPTION

#### **FOR**

#### DEVON ENERGY PRODUCTION COMPANY, L.P.

#### BUREAU OF LAND MANAGEMENT

#### 30' EASEMENT DESCRIPTION:

**BEING** an easement thirty (30) feet in width lying fifteen (15) feet on the right side and fifteen (15) feet on the left side of the survey centerline described below, being out of the northwest quarter (NW 1/4) of Section 26, Township 20 South, Range 28 East, N.M.P.M., Eddy County, New Mexico, and being out of a parcel of land owned by the Bureau of Land Management. Said centerline of easement being more particularly described as follows:

Commencing from a 1" iron pipe w/BC found for the west quarter corner of Section 26;

Thence N 76°48'32" E, a dist