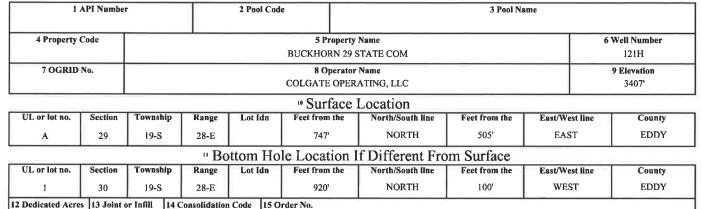

### A. Buckhorn 29 State Com 121H

This proposed well is a horizontal well with a legal surface location in Units A/H of Section 29, T19S, R28E, and an intended legal bottom hole location in Unit L1 of Section 30, T19S, R28E, Eddy County, New Mexico. It will have a TVD of approximately 7,000 feet and TMD of approximately 17,360 feet, and will target the 2<sup>nd</sup> Bone Spring.