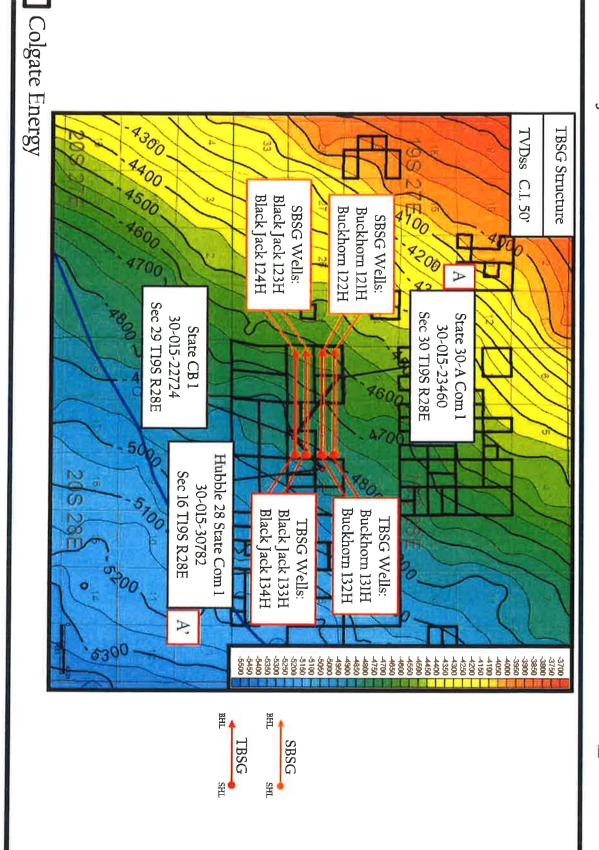

Apache does not own interest in the S/2 of Section 30 at this time. Accordingly, it seeks to acquire control of a sizable tract in Section 30 through compulsory pooling. As our geologist will illustrate, geology in Sections 29 and 30 is uniform so that the ownership of Sections 29 and 30 could be amicably divided to allow each operator the benefit of their offset efficiencies while allowing each party to operate an equal number of wells. This proposed plan of resolution also ensure the parties can timely proceed with their development plans.

No doubt, Apache will argue that it has drilled and completed many more wells and has more experience than Colgate in drilling Bone Spring wells in New Mexico. This should not be a fact issue since Colgate has drilled and operates a significant number of horizontal wells in the same formation and township/range as the wells at issue in this hearing. Additionally, Colgate has drilled, completed, and operates a significant number of horizontal wells across the Delaware Basin. Our engineer will show that Colgate's ultimate recovery from its wells is industry leading. See Exhibit 15, which includes a company overview, and discussions plans of development. Exhibit 16 includes a letter of support for Colgate as operator.