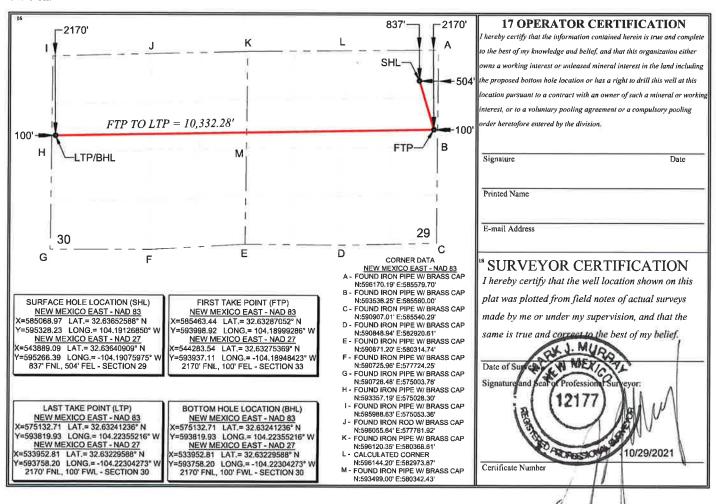

### A. Buckhorn 29 State Com 121H

This proposed well is a horizontal well with a legal surface location in Units A/H of Section 29, T19S, R28E, and an intended legal bottom hole location in Unit L1 of Section 30, T19S, R28E, Eddy County, New Mexico. It will have a TVD of approximately 7,000 feet and TMD of approximately 17,360 feet, and will target the 2<sup>nd</sup> Bone Spring.

Attached hereto as **Exhibits 5, 6, 7, and 8** are copies of the C-102s for the foregoing wells, together with associated mapping.

- 7. The parties being pooled and the percent of their interests are shown in Exhibits 9 and 10 for the respective cases. The owners of overriding royalty interests are also identified in Exhibits 9 and 10.
- 8. Colgate Operating LLC have conducted a diligent search of the public records in the county where the wells are located and conducted phone directory and computer searches to locate contact information for parties entitled to notification, and mailed all parties well proposals. A copy of Communication Timeline is attached hereto as **Exhibit 11** for both cases.
- 9. In my opinion, Colgate Operating. LLC has made a good faith effort to obtain voluntary joinder of the working interest owners in the proposed wells.