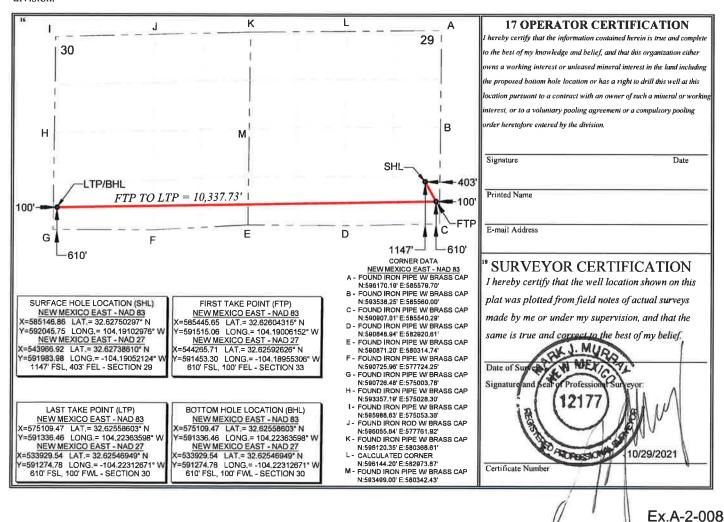

### B. Buckhorn 29 State Com 122H

This proposed well is a horizontal well with a legal surface location in Units A/H of Section 29, T19S, R28E, and an intended legal bottom hole location in Unit L2 of Section 30, T19S, R28E, Eddy County, New Mexico. It will have a TVD of approximately 7,000 feet and TMD of approximately 17,360 feet, and will target the 2<sup>nd</sup> Bone Spring.

Attached hereto as **Exhibits 5, 6, 7, and 8** are copies of the C-102s for the foregoing wells, together with associated mapping.

- 7. The parties being pooled and the percent of their interests are shown in Exhibits 9 and 10 for the respective cases. The owners of overriding royalty interests are also identified in Exhibits 9 and 10.
- 8. Colgate Operating LLC have conducted a diligent search of the public records in the county where the wells are located and conducted phone directory and computer searches to locate contact information for parties entitled to notification, and mailed all parties well proposals. A copy of Communication Timeline is attached hereto as **Exhibit 11** for both cases.
- 9. In my opinion, Colgate Operating. LLC has made a good faith effort to obtain voluntary joinder of the working interest owners in the proposed wells.