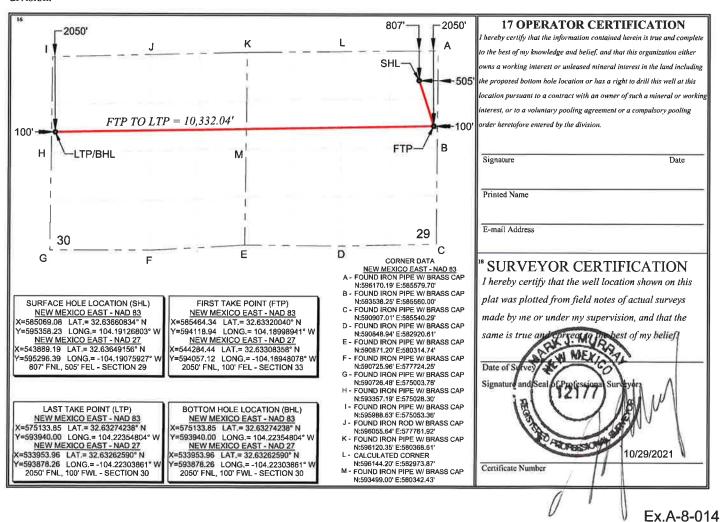

### D. Buckhorn 29 State Com 132H

This proposed well is a horizontal well with a legal surface location in Units A/H of Section 29, T19S, R28E, and an intended legal bottom hole location in Unit L2 of Section 30, T19S, R28E, Eddy County, New Mexico. It will have a TVD of approximately 8,200 feet and TMD of approximately 18,560 feet, and will target the 3<sup>rd</sup> Bone Spring.

Attached hereto as **Exhibits 5, 6, 7, and 8** are copies of the C-102s for the foregoing wells, together with associated mapping.

- 7. The parties being pooled and the percent of their interests are shown in Exhibits 9 and 10 for the respective cases. The owners of overriding royalty interests are also identified in Exhibits 9 and 10.
- 8. Colgate Operating LLC have conducted a diligent search of the public records in the county where the wells are located and conducted phone directory and computer searches to locate contact information for parties entitled to notification, and mailed all parties well proposals. A copy of Communication Timeline is attached hereto as **Exhibit 11** for both cases.
- 9. In my opinion, Colgate Operating. LLC has made a good faith effort to obtain voluntary joinder of the working interest owners in the proposed wells.