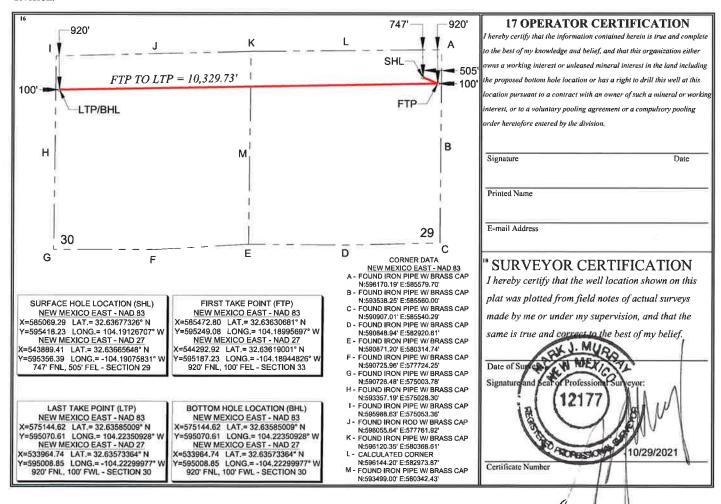

### A. Buckhorn 29 State Com 121H

This proposed well is a horizontal well with a legal surface location in Units A/H of Section 29, T19S, R28E, and an intended legal bottom hole location in Unit L1 of Section 30, T19S, R28E, Eddy County, New Mexico. It will have a TVD of approximately 7,000 feet and TMD of approximately 17,360 feet, and will target the 2<sup>nd</sup> Bone Spring.

Attached hereto as **Exhibits 5, 6, 7, and 8** are copies of the C-102s for the foregoing wells, together with associated mapping.

- 7. The parties being pooled and the percent of their interests are shown in Exhibits 9 and 10 for the respective cases. The owners of overriding royalty interests are also identified in Exhibits 9 and 10.
- 8. Colgate Operating LLC have conducted a diligent search of the public records in the county where the wells are located and conducted phone directory and computer searches to locate contact information for parties entitled to notification, and mailed all parties well proposals. A copy of Communication Timeline is attached hereto as **Exhibit 11** for both cases.
- 9. In my opinion, Colgate Operating. LLC has made a good faith effort to obtain voluntary joinder of the working interest owners in the proposed wells.