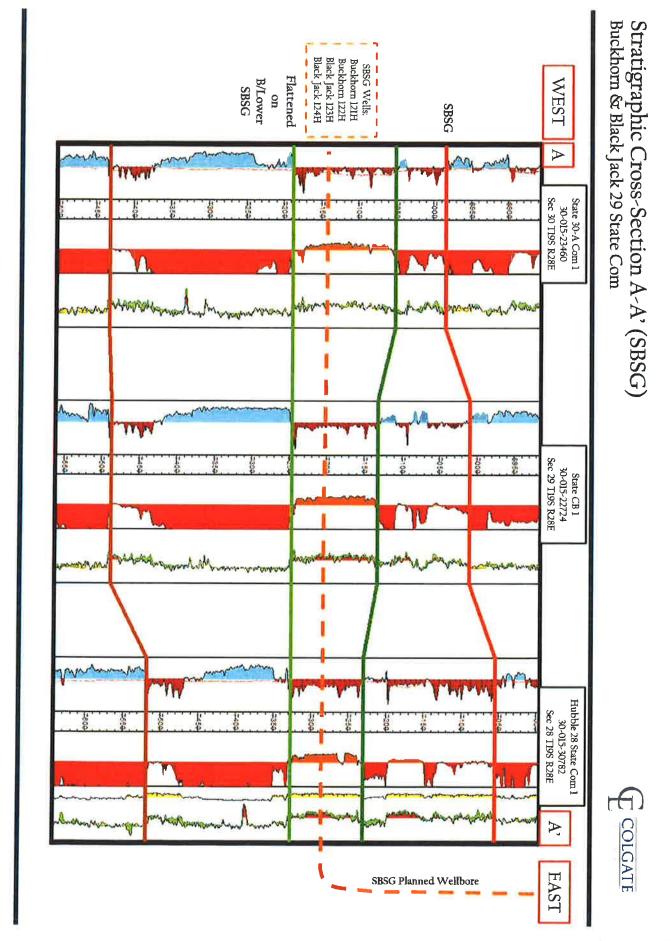

### A. Buckhorn 29 State Com 121H

This proposed well is a horizontal well with a legal surface location in Units A/H of Section 29, T19S, R28E, and an intended legal bottom hole location in Unit L1 of Section 30, T19S, R28E, Eddy County, New Mexico. It will have a TVD of approximately 7,000 feet and TMD of approximately 17,360 feet, and will target the 2<sup>nd</sup> Bone Spring.

### B. Buckhorn 29 State Com 122H

This proposed well is a horizontal well with a legal surface location in Units A/H of Section 29, T19S, R28E, and an intended legal bottom hole location in Unit L2 of Section 30, T19S, R28E, Eddy County, New Mexico. It will have a TVD of approximately 7,000 feet and TMD of approximately 17,360 feet, and will target the 2<sup>nd</sup> Bone Spring.

### C. Buckhorn 29 State Com 131H

This proposed well is a horizontal well with a legal surface location in Units A/H of Section 29, T19S, R28E, and an intended legal bottom hole location in Unit L1 of Section 30, T19S, R28E, Eddy County, New Mexico. It will have a TVD of approximately 8,200 feet and TMD of approximately 18,560 feet, and will target the 3<sup>rd</sup> Bone Spring.

### D. Buckhorn 29 State Com 132H

This proposed well is a horizontal well with a legal surface location in Units A/H of Section 29, T19S, R28E, and an intended legal bottom hole location in Unit L2 of Section 30, T19S, R28E, Eddy County, New Mexico. It will have a TVD of approximately 8,200 feet and TMD of approximately 18,560 feet, and will target the 3<sup>rd</sup> Bone Spring.