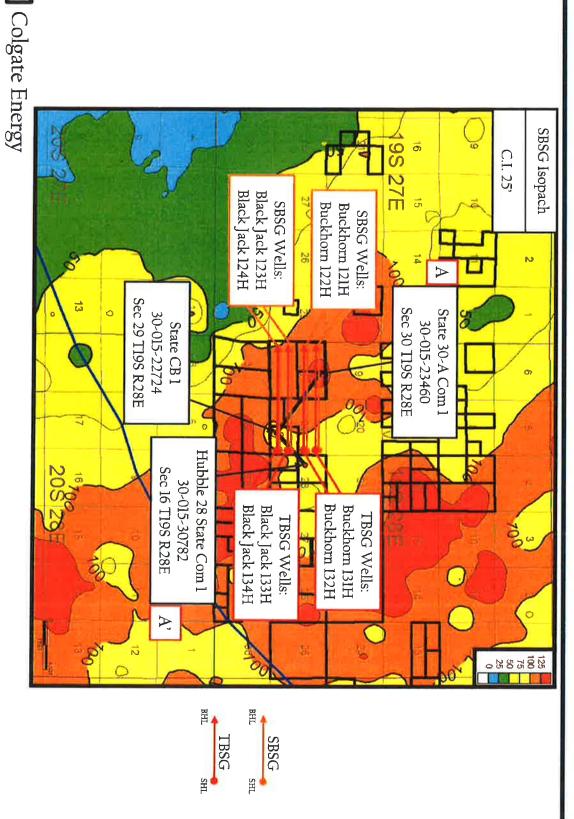

Apache does not own interest in the S/2 of Section 30 at this time. Accordingly, it seeks to acquire control of a sizable tract in Section 30 through compulsory pooling. As our geologist will illustrate, geology in Sections 29 and 30 is uniform so that the ownership of Sections 29 and 30 could be amicably divided to allow each operator the benefit of their offset efficiencies while allowing each party to operate an equal number of wells. This proposed plan of resolution also ensure the parties can timely proceed with their development plans.

No doubt, Apache will argue that it has drilled and completed many more wells and has more experience than Colgate in drilling Bone Spring wells in New Mexico. This should not be a fact issue since Colgate has drilled and operates a significant number of horizontal wells in the same formation and township/range as the wells at issue in this hearing. Additionally, Colgate has drilled, completed, and operates a significant number of horizontal wells across the Delaware Basin. Our engineer will show that Colgate's ultimate recovery from its wells is industry leading. See Exhibit 15, which includes a company overview, and discussions plans of development. Exhibit 16 includes a letter of support for Colgate as operator.