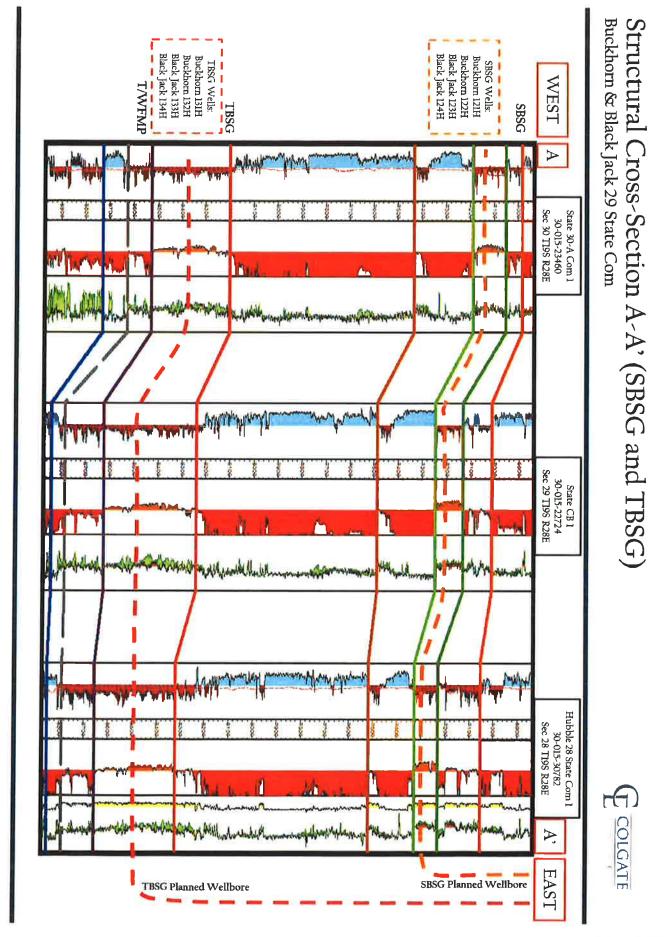

### A. Black Jack 29 State Com 123H

This proposed well is a horizontal well with a legal surface location in Units I/P of Section 29, T19S, R28E, and an intended legal bottom hole location in Unit L3 of Section 30, T19S, R28E, Eddy County, New Mexico. It will have a TVD of approximately 7,455 feet and TMD of approximately 17,655 feet, and will target the 2<sup>nd</sup> Bonespring Sand.

### B. Black Jack 29 State Com 124H

This proposed well is a horizontal well with a legal surface location in Units I/P of Section 29, T19S, R28E, and an intended legal bottom hole location in Unit L4 of Section 30, T19S, R28E, Eddy County, New Mexico. It will have a TVD of approximately 7,455 feet and TMD of approximately 17,655 feet, and will target the 2<sup>nd</sup> Bonespring Sand.

### C. Black Jack 29 State Com 133H

This proposed well is a horizontal well with a legal surface location in Units I/P of Section 29, T19S, R28E, and an intended legal bottom hole location in Unit L3 of Section 30, T19S, R28E, Eddy County, New Mexico. It will have a TVD of approximately 8,630 feet and TMD of approximately 18,830 feet, and will target the 3<sup>rd</sup> Bonespring Sand.

### D. Black Jack 29 State Com 134H

This proposed well is a horizontal well with a legal surface location in Units I/P of Section 29, T19S, R28E, and an intended legal bottom hole location in Unit M of Section 30, T19S, R28E, Eddy County, New Mexico. It will have a TVD of approximately 8,630 feet and TMD of approximately 18,830 feet, and will target the 3<sup>rd</sup> Bonespring Sand.

### A. Buckhorn 29 State Com 121H

This proposed well is a horizontal well with a legal surface location in Units A/H of Section 29, T19S, R28E, and an intended legal bottom hole location in Unit L1 of Section 30, T19S, R28E, Eddy County, New Mexico. It will have a TVD of approximately 7,000 feet and TMD of approximately 17,360 feet, and will target the 2<sup>nd</sup> Bone Spring.

### B. Buckhorn 29 State Com 122H

This proposed well is a horizontal well with a legal surface location in Units A/H of Section 29, T19S, R28E, and an intended legal bottom hole location in Unit L2 of Section 30, T19S, R28E, Eddy County, New Mexico. It will have a TVD of approximately 7,000 feet and TMD of approximately 17,360 feet, and will target the 2<sup>nd</sup> Bone Spring.

### C. Buckhorn 29 State Com 131H

This proposed well is a horizontal well with a legal surface location in Units A/H of Section 29, T19S, R28E, and an intended legal bottom hole location in Unit L1 of Section 30, T19S, R28E, Eddy County, New Mexico. It will have a TVD of approximately 8,200 feet and TMD of approximately 18,560 feet, and will target the 3<sup>rd</sup> Bone Spring.

### D. Buckhorn 29 State Com 132H

This proposed well is a horizontal well with a legal surface location in Units A/H of Section 29, T19S, R28E, and an intended legal bottom hole location in Unit L2 of Section 30, T19S, R28E, Eddy County, New Mexico. It will have a TVD of approximately 8,200 feet and TMD of approximately 18,560 feet, and will target the 3<sup>rd</sup> Bone Spring.