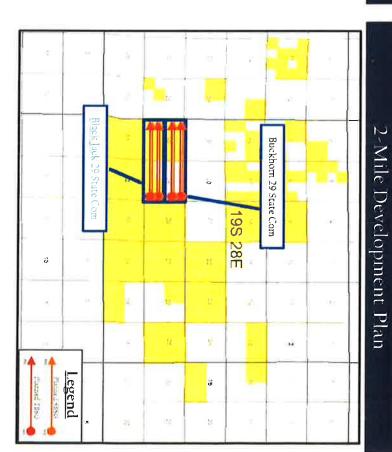

Colgate and Apache's working interest is unevenly distributed across the two sections where Colgate and Apache have submitted well proposals.

East/West orientation is preferable in this area of Eddy County. Two-mile laterals are also preferable. Colgate's existing development plan to the East and Apache's existing development plan to the west logically align the development of this acreage to be two mile laterals.

Apache does not own interest in the S/2 of Section 30 at this time. Accordingly, it seeks to acquire control of a sizable tract in Section 30 through compulsory pooling. As our geologist will illustrate, geology in Sections 29 and 30 is uniform so that the ownership of Sections 29 and 30 could be amicably divided to allow each operator the benefit of their offset efficiencies while allowing each party to operate an equal number of wells. This proposed plan of resolution also ensure the parties can timely proceed with their development plans.

No doubt, Apache will argue that it has drilled and completed many more wells and has more experience than Colgate in drilling Bone Spring wells in New Mexico. This should not be a fact issue since Colgate has drilled and operates a significant number of horizontal wells in the same formation and township/range as the wells at issue in this hearing. Additionally, Colgate has drilled, completed, and operates a significant number of horizontal wells across the Delaware Basin. Our engineer will show that Colgate's ultimate recovery from its wells is industry leading. See Exhibit 15, which includes a company overview, and discussions plans of development. Exhibit 16 includes a letter of support for Colgate as operator.