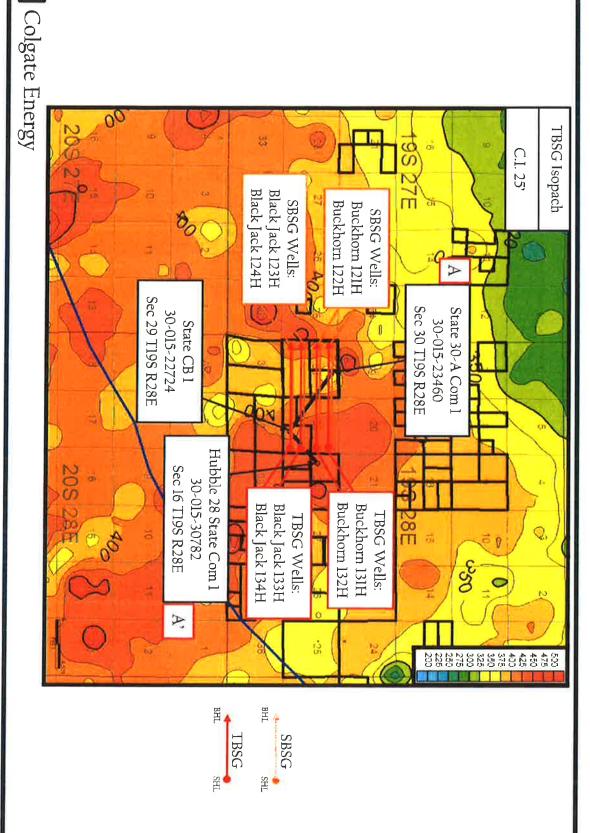

Apache does not own interest in the S/2 of Section 30 at this time. Accordingly, it seeks to acquire control of a sizable tract in Section 30 through compulsory pooling. As our geologist will illustrate, geology in Sections 29 and 30 is uniform so that the ownership of Sections 29 and 30 could be amicably divided to allow each operator the benefit of their offset efficiencies while allowing each party to operate an equal number of wells. This proposed plan of resolution also ensure the parties can timely proceed with their development plans.

No doubt, Apache will argue that it has drilled and completed many more wells and has more experience than Colgate in drilling Bone Spring wells in New Mexico. This should not be a fact issue since Colgate has drilled and operates a significant number of horizontal wells in the same formation and township/range as the wells at issue in this hearing. Additionally, Colgate has drilled, completed, and operates a significant number of horizontal wells across the Delaware Basin. Our engineer will show that Colgate's ultimate recovery from its wells is industry leading. See Exhibit 15, which includes a company overview, and discussions plans of development. Exhibit 16 includes a letter of support for Colgate as operator.