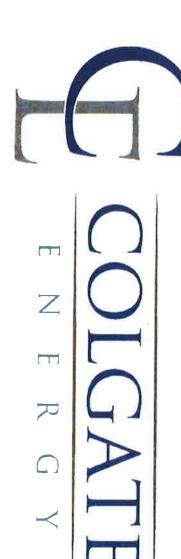

### A. Black Jack 29 State Com 123H

This proposed well is a horizontal well with a legal surface location in Units I/P of Section 29, T19S, R28E, and an intended legal bottom hole location in Unit L3 of Section 30, T19S, R28E, Eddy County, New Mexico. It will have a TVD of approximately 7,455 feet and TMD of approximately 17,655 feet, and will target the 2<sup>nd</sup> Bonespring Sand.

### B. Black Jack 29 State Com 124H

This proposed well is a horizontal well with a legal surface location in Units I/P of Section 29, T19S, R28E, and an intended legal bottom hole location in Unit L4 of Section 30, T19S, R28E, Eddy County, New Mexico. It will have a TVD of approximately 7,455 feet and TMD of approximately 17,655 feet, and will target the 2<sup>nd</sup> Bonespring Sand.

### C. Black Jack 29 State Com 133H

This proposed well is a horizontal well with a legal surface location in Units I/P of Section 29, T19S, R28E, and an intended legal bottom hole location in Unit L3 of Section 30, T19S, R28E, Eddy County, New Mexico. It will have a TVD of approximately 8,630 feet and TMD of approximately 18,830 feet, and will target the 3<sup>rd</sup> Bonespring Sand.

### D. Black Jack 29 State Com 134H

This proposed well is a horizontal well with a legal surface location in Units I/P of Section 29, T19S, R28E, and an intended legal bottom hole location in Unit M of Section 30, T19S, R28E, Eddy County, New Mexico. It will have a TVD of approximately 8,630 feet and TMD of approximately 18,830 feet, and will target the 3<sup>rd</sup> Bonespring Sand.

### A. Buckhorn 29 State Com 121H

This proposed well is a horizontal well with a legal surface location in Units A/H of Section 29, T19S, R28E, and an intended legal bottom hole location in Unit L1 of Section 30, T19S, R28E, Eddy County, New Mexico. It will have a TVD of approximately 7,000 feet and TMD of approximately 17,360 feet, and will target the 2<sup>nd</sup> Bone Spring.

### B. Buckhorn 29 State Com 122H

This proposed well is a horizontal well with a legal surface location in Units A/H of Section 29, T19S, R28E, and an intended legal bottom hole location in Unit L2 of Section 30, T19S, R28E, Eddy County, New Mexico. It will have a TVD of approximately 7,000 feet and TMD of approximately 17,360 feet, and will target the 2<sup>nd</sup> Bone Spring.

### C. Buckhorn 29 State Com 131H

This proposed well is a horizontal well with a legal surface location in Units A/H of Section 29, T19S, R28E, and an intended legal bottom hole location in Unit L1 of Section 30, T19S, R28E, Eddy County, New Mexico. It will have a TVD of approximately 8,200 feet and TMD of approximately 18,560 feet, and will target the 3<sup>rd</sup> Bone Spring.

### D. Buckhorn 29 State Com 132H

This proposed well is a horizontal well with a legal surface location in Units A/H of Section 29, T19S, R28E, and an intended legal bottom hole location in Unit L2 of Section 30, T19S, R28E, Eddy County, New Mexico. It will have a TVD of approximately 8,200 feet and TMD of approximately 18,560 feet, and will target the 3<sup>rd</sup> Bone Spring.