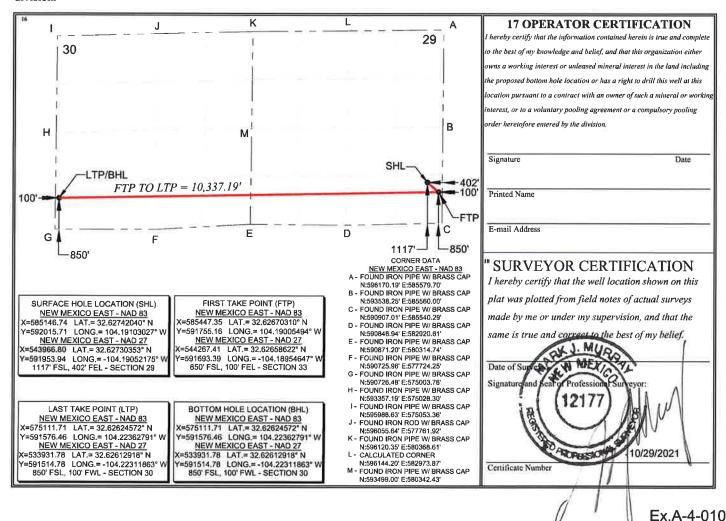

### D. Buckhorn 29 State Com 132H

This proposed well is a horizontal well with a legal surface location in Units A/H of Section 29, T19S, R28E, and an intended legal bottom hole location in Unit L2 of Section 30, T19S, R28E, Eddy County, New Mexico. It will have a TVD of approximately 8,200 feet and TMD of approximately 18,560 feet, and will target the 3<sup>rd</sup> Bone Spring.

Attached hereto as **Exhibits 5, 6, 7, and 8** are copies of the C-102s for the foregoing wells, together with associated mapping.

- 7. The parties being pooled and the percent of their interests are shown in Exhibits 9 and 10 for the respective cases. The owners of overriding royalty interests are also identified in Exhibits 9 and 10.
- 8. Colgate Operating LLC have conducted a diligent search of the public records in the county where the wells are located and conducted phone directory and computer searches to locate contact information for parties entitled to notification, and mailed all parties well proposals. A copy of Communication Timeline is attached hereto as **Exhibit 11** for both cases.
- 9. In my opinion, Colgate Operating. LLC has made a good faith effort to obtain voluntary joinder of the working interest owners in the proposed wells.