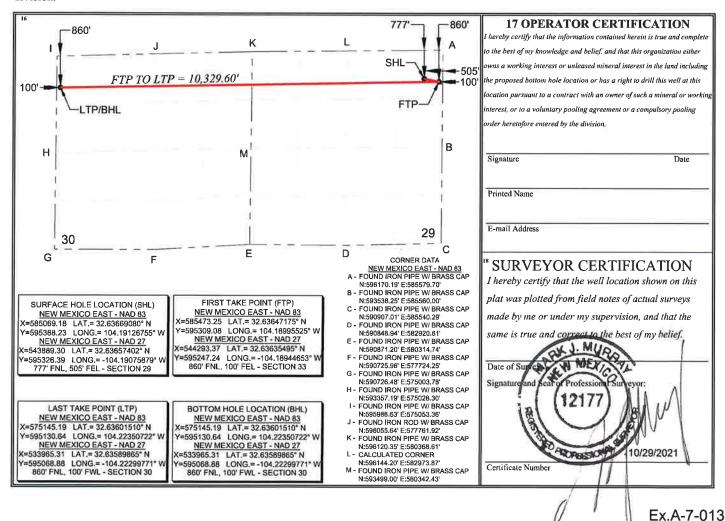

### C. Black Jack 29 State Com 133H

This proposed well is a horizontal well with a legal surface location in Units I/P of Section 29, T19S, R28E, and an intended legal bottom hole location in Unit L3 of Section 30, T19S, R28E, Eddy County, New Mexico. It will have a TVD of approximately 8,630 feet and TMD of approximately 18,830 feet, and will target the 3<sup>rd</sup> Bonespring Sand.

Attached hereto as **Exhibits 1, 2, 3, and 4** are copies of the C-102s for the foregoing wells, together with associated mapping.

7. In Case 21878 Applicant seeks an order pooling all mineral interests within the Bone Spring Formation, underlying the N/2 of Sections 29 and 30, Township 19 South, Range 28 East, NMPM, Eddy County, New Mexico. Applicant seeks to dedicate the horizontal spacing unit described below to the following four initial wells: