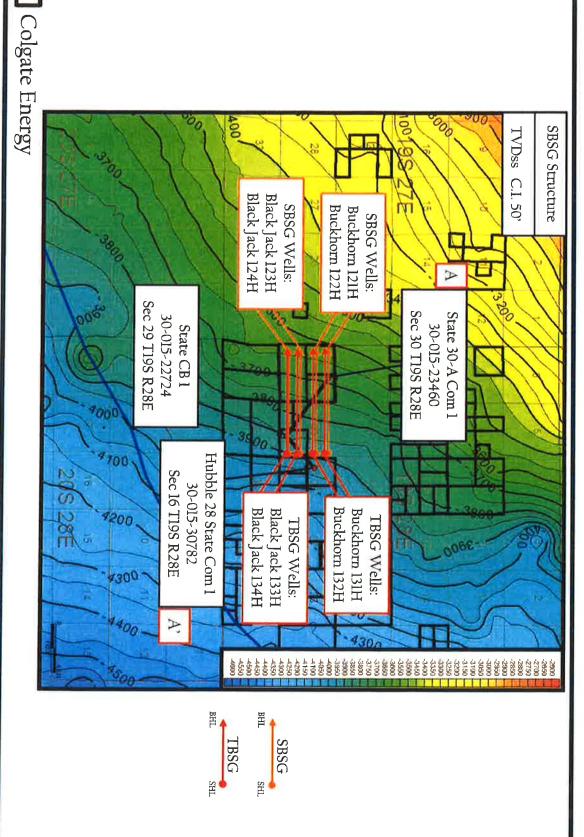

Apache does not own interest in the S/2 of Section 30 at this time. Accordingly, it seeks to acquire control of a sizable tract in Section 30 through compulsory pooling. As our geologist will illustrate, geology in Sections 29 and 30 is uniform so that the ownership of Sections 29 and 30 could be amicably divided to allow each operator the benefit of their offset efficiencies while allowing each party to operate an equal number of wells. This proposed plan of resolution also ensure the parties can timely proceed with their development plans.

No doubt, Apache will argue that it has drilled and completed many more wells and has more experience than Colgate in drilling Bone Spring wells in New Mexico. This should not be a fact issue since Colgate has drilled and operates a significant number of horizontal wells in the same formation and township/range as the wells at issue in this hearing. Additionally, Colgate has drilled, completed, and operates a significant number of horizontal wells across the Delaware Basin. Our engineer will show that Colgate's ultimate recovery from its wells is industry leading. See Exhibit 15, which includes a company overview, and discussions plans of development. Exhibit 16 includes a letter of support for Colgate as operator.