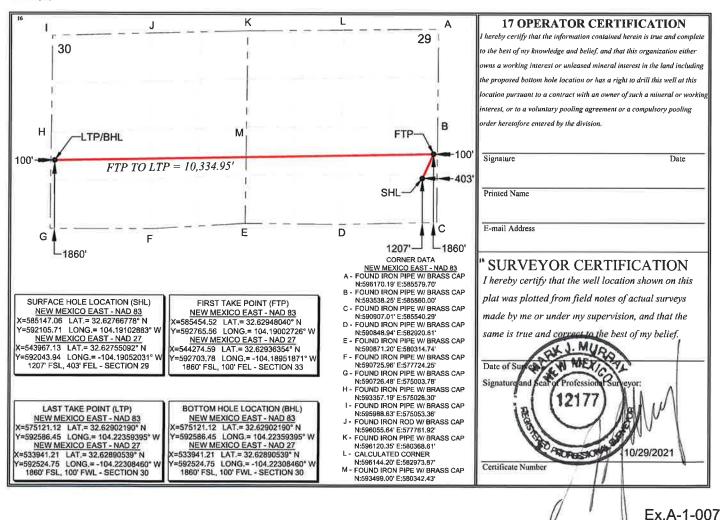

### A. Buckhorn 29 State Com 121H

This proposed well is a horizontal well with a legal surface location in Units A/H of Section 29, T19S, R28E, and an intended legal bottom hole location in Unit L1 of Section 30, T19S, R28E, Eddy County, New Mexico. It will have a TVD of approximately 7,000 feet and TMD of approximately 17,360 feet, and will target the 2<sup>nd</sup> Bone Spring.

Attached hereto as **Exhibits 5, 6, 7, and 8** are copies of the C-102s for the foregoing wells, together with associated mapping.

- 7. The parties being pooled and the percent of their interests are shown in Exhibits 9 and 10 for the respective cases. The owners of overriding royalty interests are also identified in Exhibits 9 and 10.
- 8. Colgate Operating LLC have conducted a diligent search of the public records in the county where the wells are located and conducted phone directory and computer searches to locate contact information for parties entitled to notification, and mailed all parties well proposals. A copy of Communication Timeline is attached hereto as **Exhibit 11** for both cases.
- 9. In my opinion, Colgate Operating. LLC has made a good faith effort to obtain voluntary joinder of the working interest owners in the proposed wells.