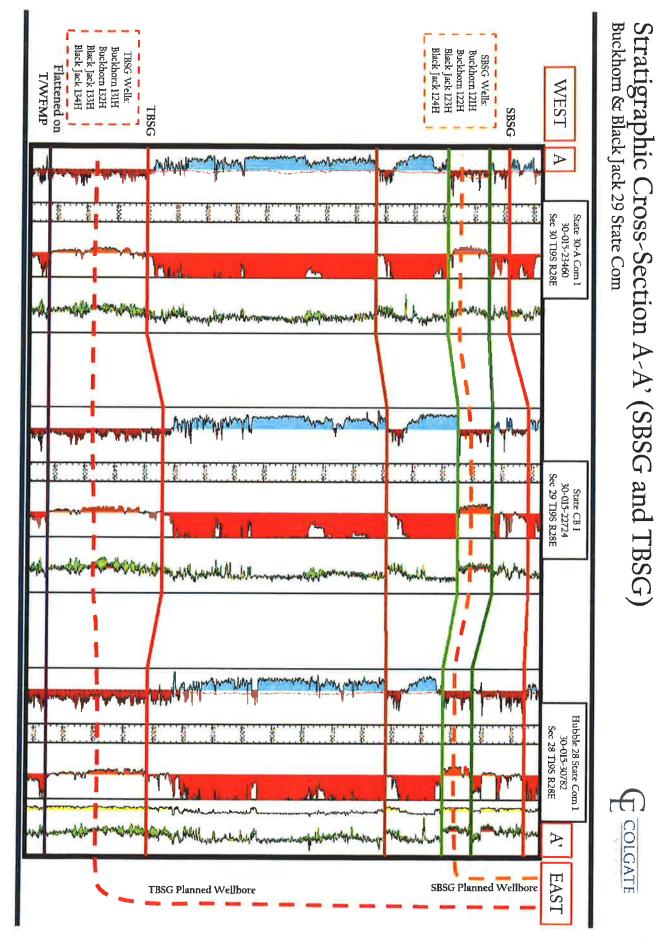

### A. Black Jack 29 State Com 123H

This proposed well is a horizontal well with a legal surface location in Units I/P of Section 29, T19S, R28E, and an intended legal bottom hole location in Unit L3 of Section 30, T19S, R28E, Eddy County, New Mexico. It will have a TVD of approximately 7,455 feet and TMD of approximately 17,655 feet, and will target the 2<sup>nd</sup> Bonespring Sand.

### B. Black Jack 29 State Com 124H

This proposed well is a horizontal well with a legal surface location in Units I/P of Section 29, T19S, R28E, and an intended legal bottom hole location in Unit L4 of Section 30, T19S, R28E, Eddy County, New Mexico. It will have a TVD of approximately 7,455 feet and TMD of approximately 17,655 feet, and will target the 2<sup>nd</sup> Bonespring Sand.

### C. Black Jack 29 State Com 133H

This proposed well is a horizontal well with a legal surface location in Units I/P of Section 29, T19S, R28E, and an intended legal bottom hole location in Unit L3 of Section 30, T19S, R28E, Eddy County, New Mexico. It will have a TVD of approximately 8,630 feet and TMD of approximately 18,830 feet, and will target the 3<sup>rd</sup> Bonespring Sand.

### D. Black Jack 29 State Com 134H

This proposed well is a horizontal well with a legal surface location in Units I/P of Section 29, T19S, R28E, and an intended legal bottom hole location in Unit M of Section 30, T19S, R28E, Eddy County, New Mexico. It will have a TVD of approximately 8,630 feet and TMD of approximately 18,830 feet, and will target the 3<sup>rd</sup> Bonespring Sand.

### A. Buckhorn 29 State Com 121H

This proposed well is a horizontal well with a legal surface location in Units A/H of Section 29, T19S, R28E, and an intended legal bottom hole location in Unit L1 of Section 30, T19S, R28E, Eddy County, New Mexico. It will have a TVD of approximately 7,000 feet and TMD of approximately 17,360 feet, and will target the 2<sup>nd</sup> Bone Spring.

### B. Buckhorn 29 State Com 122H

This proposed well is a horizontal well with a legal surface location in Units A/H of Section 29, T19S, R28E, and an intended legal bottom hole location in Unit L2 of Section 30, T19S, R28E, Eddy County, New Mexico. It will have a TVD of approximately 7,000 feet and TMD of approximately 17,360 feet, and will target the 2<sup>nd</sup> Bone Spring.

### C. Buckhorn 29 State Com 131H

This proposed well is a horizontal well with a legal surface location in Units A/H of Section 29, T19S, R28E, and an intended legal bottom hole location in Unit L1 of Section 30, T19S, R28E, Eddy County, New Mexico. It will have a TVD of approximately 8,200 feet and TMD of approximately 18,560 feet, and will target the 3<sup>rd</sup> Bone Spring.

### D. Buckhorn 29 State Com 132H

This proposed well is a horizontal well with a legal surface location in Units A/H of Section 29, T19S, R28E, and an intended legal bottom hole location in Unit L2 of Section 30, T19S, R28E, Eddy County, New Mexico. It will have a TVD of approximately 8,200 feet and TMD of approximately 18,560 feet, and will target the 3<sup>rd</sup> Bone Spring.