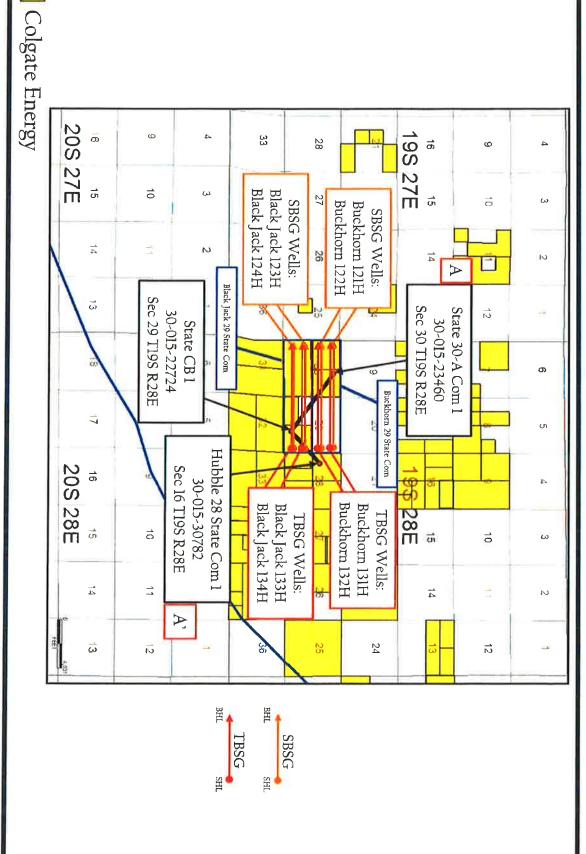

### A. Black Jack 29 State Com 123H

This proposed well is a horizontal well with a legal surface location in Units I/P of Section 29, T19S, R28E, and an intended legal bottom hole location in Unit L3 of Section 30, T19S, R28E, Eddy County, New Mexico. It will have a TVD of approximately 7,455 feet and TMD of approximately 17,655 feet, and will target the 2<sup>nd</sup> Bonespring Sand.

### B. Black Jack 29 State Com 124H

This proposed well is a horizontal well with a legal surface location in Units I/P of Section 29, T19S, R28E, and an intended legal bottom hole location in Unit L4 of Section 30, T19S, R28E, Eddy County, New Mexico. It will have a TVD of approximately 7,455 feet and TMD of approximately 17,655 feet, and will target the 2<sup>nd</sup> Bonespring Sand.

### C. Black Jack 29 State Com 133H

This proposed well is a horizontal well with a legal surface location in Units I/P of Section 29, T19S, R28E, and an intended legal bottom hole location in Unit L3 of Section 30, T19S, R28E, Eddy County, New Mexico. It will have a TVD of approximately 8,630 feet and TMD of approximately 18,830 feet, and will target the 3<sup>rd</sup> Bonespring Sand.

### D. Black Jack 29 State Com 134H

This proposed well is a horizontal well with a legal surface location in Units I/P of Section 29, T19S, R28E, and an intended legal bottom hole location in Unit M of Section 30, T19S, R28E, Eddy County, New Mexico. It will have a TVD of approximately 8,630 feet and TMD of approximately 18,830 feet, and will target the 3<sup>rd</sup> Bonespring Sand.

### A. Buckhorn 29 State Com 121H

This proposed well is a horizontal well with a legal surface location in Units A/H of Section 29, T19S, R28E, and an intended legal bottom hole location in Unit L1 of Section 30, T19S, R28E, Eddy County, New Mexico. It will have a TVD of approximately 7,000 feet and TMD of approximately 17,360 feet, and will target the 2<sup>nd</sup> Bone Spring.

### B. Buckhorn 29 State Com 122H

This proposed well is a horizontal well with a legal surface location in Units A/H of Section 29, T19S, R28E, and an intended legal bottom hole location in Unit L2 of Section 30, T19S, R28E, Eddy County, New Mexico. It will have a TVD of approximately 7,000 feet and TMD of approximately 17,360 feet, and will target the 2<sup>nd</sup> Bone Spring.

### C. Buckhorn 29 State Com 131H

This proposed well is a horizontal well with a legal surface location in Units A/H of Section 29, T19S, R28E, and an intended legal bottom hole location in Unit L1 of Section 30, T19S, R28E, Eddy County, New Mexico. It will have a TVD of approximately 8,200 feet and TMD of approximately 18,560 feet, and will target the 3<sup>rd</sup> Bone Spring.

### D. Buckhorn 29 State Com 132H

This proposed well is a horizontal well with a legal surface location in Units A/H of Section 29, T19S, R28E, and an intended legal bottom hole location in Unit L2 of Section 30, T19S, R28E, Eddy County, New Mexico. It will have a TVD of approximately 8,200 feet and TMD of approximately 18,560 feet, and will target the 3<sup>rd</sup> Bone Spring.