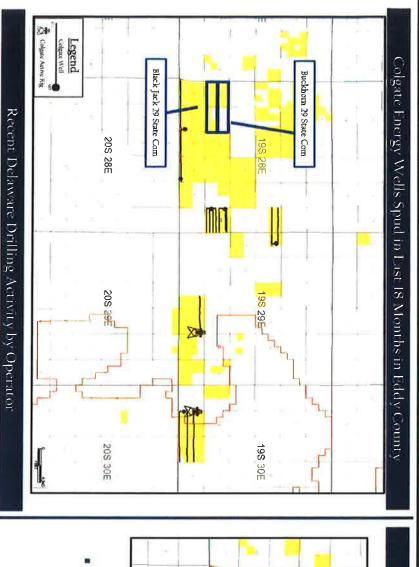

### A. Black Jack 29 State Com 123H

This proposed well is a horizontal well with a legal surface location in Units I/P of Section 29, T19S, R28E, and an intended legal bottom hole location in Unit L3 of Section 30, T19S, R28E, Eddy County, New Mexico. It will have a TVD of approximately 7,455 feet and TMD of approximately 17,655 feet, and will target the 2<sup>nd</sup> Bonespring Sand.

### B. Black Jack 29 State Com 124H

This proposed well is a horizontal well with a legal surface location in Units I/P of Section 29, T19S, R28E, and an intended legal bottom hole location in Unit L4 of Section 30, T19S, R28E, Eddy County, New Mexico. It will have a TVD of approximately 7,455 feet and TMD of approximately 17,655 feet, and will target the 2<sup>nd</sup> Bonespring Sand.

### C. Black Jack 29 State Com 133H

This proposed well is a horizontal well with a legal surface location in Units I/P of Section 29, T19S, R28E, and an intended legal bottom hole location in Unit L3 of Section 30, T19S, R28E, Eddy County, New Mexico. It will have a TVD of approximately 8,630 feet and TMD of approximately 18,830 feet, and will target the 3<sup>rd</sup> Bonespring Sand.

### D. Black Jack 29 State Com 134H

This proposed well is a horizontal well with a legal surface location in Units I/P of Section 29, T19S, R28E, and an intended legal bottom hole location in Unit M of Section 30, T19S, R28E, Eddy County, New Mexico. It will have a TVD of approximately 8,630 feet and TMD of approximately 18,830 feet, and will target the 3<sup>rd</sup> Bonespring Sand.

### A. Buckhorn 29 State Com 121H

This proposed well is a horizontal well with a legal surface location in Units A/H of Section 29, T19S, R28E, and an intended legal bottom hole location in Unit L1 of Section 30, T19S, R28E, Eddy County, New Mexico. It will have a TVD of approximately 7,000 feet and TMD of approximately 17,360 feet, and will target the 2<sup>nd</sup> Bone Spring.

### B. Buckhorn 29 State Com 122H

This proposed well is a horizontal well with a legal surface location in Units A/H of Section 29, T19S, R28E, and an intended legal bottom hole location in Unit L2 of Section 30, T19S, R28E, Eddy County, New Mexico. It will have a TVD of approximately 7,000 feet and TMD of approximately 17,360 feet, and will target the 2<sup>nd</sup> Bone Spring.

### C. Buckhorn 29 State Com 131H

This proposed well is a horizontal well with a legal surface location in Units A/H of Section 29, T19S, R28E, and an intended legal bottom hole location in Unit L1 of Section 30, T19S, R28E, Eddy County, New Mexico. It will have a TVD of approximately 8,200 feet and TMD of approximately 18,560 feet, and will target the 3<sup>rd</sup> Bone Spring.

### D. Buckhorn 29 State Com 132H

This proposed well is a horizontal well with a legal surface location in Units A/H of Section 29, T19S, R28E, and an intended legal bottom hole location in Unit L2 of Section 30, T19S, R28E, Eddy County, New Mexico. It will have a TVD of approximately 8,200 feet and TMD of approximately 18,560 feet, and will target the 3<sup>rd</sup> Bone Spring.