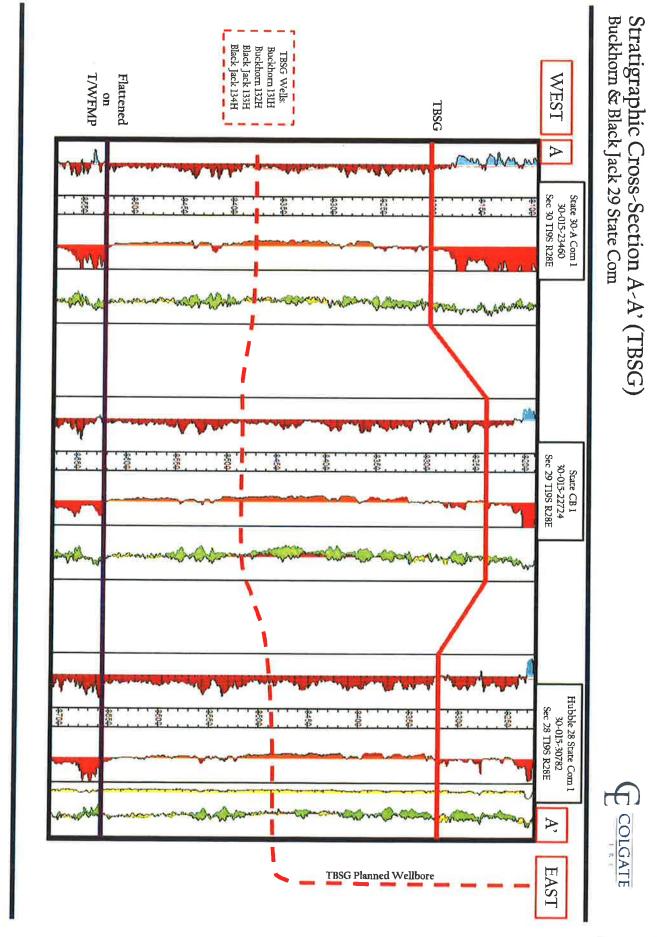

### A. Black Jack 29 State Com 123H

This proposed well is a horizontal well with a legal surface location in Units I/P of Section 29, T19S, R28E, and an intended legal bottom hole location in Unit L3 of Section 30, T19S, R28E, Eddy County, New Mexico. It will have a TVD of approximately 7,455 feet and TMD of approximately 17,655 feet, and will target the 2<sup>nd</sup> Bonespring Sand.

### B. Black Jack 29 State Com 124H

This proposed well is a horizontal well with a legal surface location in Units I/P of Section 29, T19S, R28E, and an intended legal bottom hole location in Unit L4 of Section 30, T19S, R28E, Eddy County, New Mexico. It will have a TVD of approximately 7,455 feet and TMD of approximately 17,655 feet, and will target the 2<sup>nd</sup> Bonespring Sand.

### C. Black Jack 29 State Com 133H

This proposed well is a horizontal well with a legal surface location in Units I/P of Section 29, T19S, R28E, and an intended legal bottom hole location in Unit L3 of Section 30, T19S, R28E, Eddy County, New Mexico. It will have a TVD of approximately 8,630 feet and TMD of approximately 18,830 feet, and will target the 3<sup>rd</sup> Bonespring Sand.

### D. Black Jack 29 State Com 134H

This proposed well is a horizontal well with a legal surface location in Units I/P of Section 29, T19S, R28E, and an intended legal bottom hole location in Unit M of Section 30, T19S, R28E, Eddy County, New Mexico. It will have a TVD of approximately 8,630 feet and TMD of approximately 18,830 feet, and will target the 3<sup>rd</sup> Bonespring Sand.