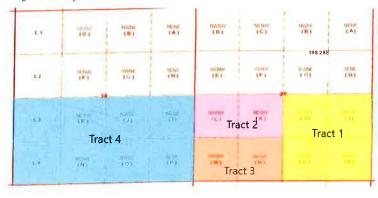

| WI OWNER N2S2                                       | TRACTS               | NET         | WI           | FORCE POOL INTEREST   |
|-----------------------------------------------------|----------------------|-------------|--------------|-----------------------|
| Colgate Production, LLC                             | 1, 3, 4              | 125.90      | 39.34%       | Operator              |
| EOG                                                 | 1                    | 3.10        | 0.97%        | Yes                   |
| Marathon Oil                                        | 4                    | 49_18       | 15,37%       | Yes                   |
| Jetta Production Co                                 | 4                    | 8.03        | 2.51%        | Yes, Supports Colgate |
| Tug Hill Energy, LLC                                | 4                    | 8_03        | 2.51%        | Yes                   |
| Occidental Permian, LP                              | 1                    | 12.55       | 3.92%        | Yes                   |
| Oxy USA, Inc.                                       | 1                    | 11.60       | 3.63%        | Yes                   |
| Oxy USA WTP, LP                                     | 1                    | 1,60        | 0.50%        | Yes                   |
| Cimarex                                             | 2                    | 16,00       | 5.00%        | Yes                   |
| Apache Corp                                         | 1, 2                 | 84.00       | 26.25%       | Yes                   |
| Parties subject to contractual rights issues that I | have not been resolv | red to assi | gn a final W | 1.                    |
| Sabre Exploration, Inc.                             |                      |             |              |                       |
| Cy Operating Co.                                    |                      |             |              |                       |
| XTO Holdings, LLC                                   |                      |             |              |                       |
| Chevron USA                                         |                      |             |              |                       |
| Total Colgate Controlled                            |                      |             | 42.82%       |                       |

| WI OWNER S2S2                                       | TRACTS              | NET        | WI           | FORCE POOL INTEREST   |
|-----------------------------------------------------|---------------------|------------|--------------|-----------------------|
| Colgate Production, LLC                             | 1, 3, 4             | 145.86     | 45.58%       | Operator              |
| EOG                                                 | 1                   | 3,10       | 0.97%        | Yes                   |
| Marathon Oil                                        | 4                   | 49.18      | 15.37%       | Yes                   |
| Jetta Production Co.                                | 4                   | 8.03       | 2.51%        | Yes, Supports Colgate |
| Tug Hill Energy, LLC                                | 4                   | 8.03       | 2.51%        | Yes                   |
| Occidental Permian, LP                              |                     | 12.55      | 3.92%        | Yes                   |
| Oxy USA, Inc.                                       | 1                   | 11.60      | 3.63%        | Yes                   |
| Oxy USA WTP, LP                                     |                     | 1.60       | 0.50%        | Yes                   |
| Sabre Exploration                                   | 3                   | 20.80      | 6.50%        | Yes                   |
| Tenstrike Oil & Gas                                 | 3                   | 16.00      | 5.00%        | Yes                   |
| Dale Smith                                          | 3                   | 1.32       | 0.41%        | Yes                   |
| Ellen Smith Bivins                                  | 3                   | 1.32       | 0.41%        | Yes                   |
| Apache Corp                                         | 1,3                 | 40.00      | 12.50%       | Yes                   |
| Parties subject to contractual rights issues that h | ave not been resolv | ed to assi | go a final W | <u> </u>              |
| Sabre Exploration, Inc.                             |                     |            |              |                       |
| Cy Operating Co.                                    |                     |            |              |                       |
| XTO Holdings, LLC                                   |                     |            |              |                       |
| Cimarex Energy                                      |                     |            |              |                       |
| Chevron USA                                         |                     |            |              |                       |
| Total Colgate Controlled                            |                     |            | 48.09%       |                       |