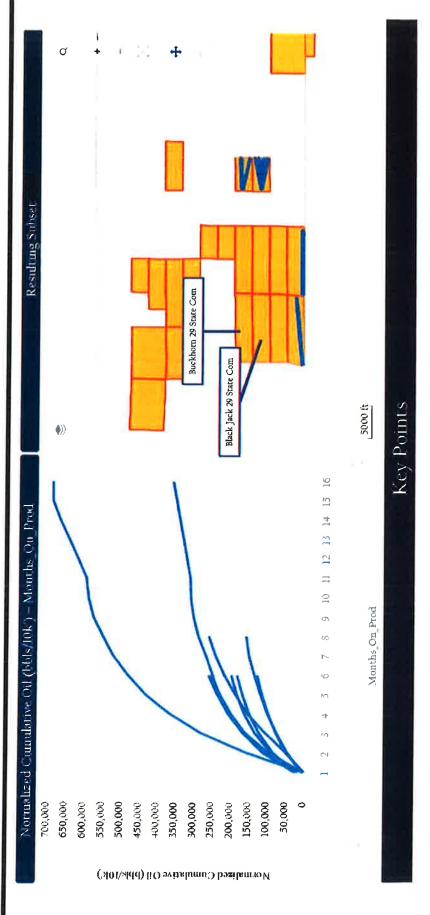

No doubt, Apache will argue that it has drilled and completed many more wells and has more experience than Colgate in drilling Bone Spring wells in New Mexico. This should not be a fact issue since Colgate has drilled and operates a significant number of horizontal wells in the same formation and township/range as the wells at issue in this hearing. Additionally, Colgate has drilled, completed, and operates a significant number of horizontal wells across the Delaware Basin. Our engineer will show that Colgate's ultimate recovery from its wells is industry leading. See Exhibit 15, which includes a company overview, and discussions plans of development. Exhibit 16 includes a letter of support for Colgate as operator.