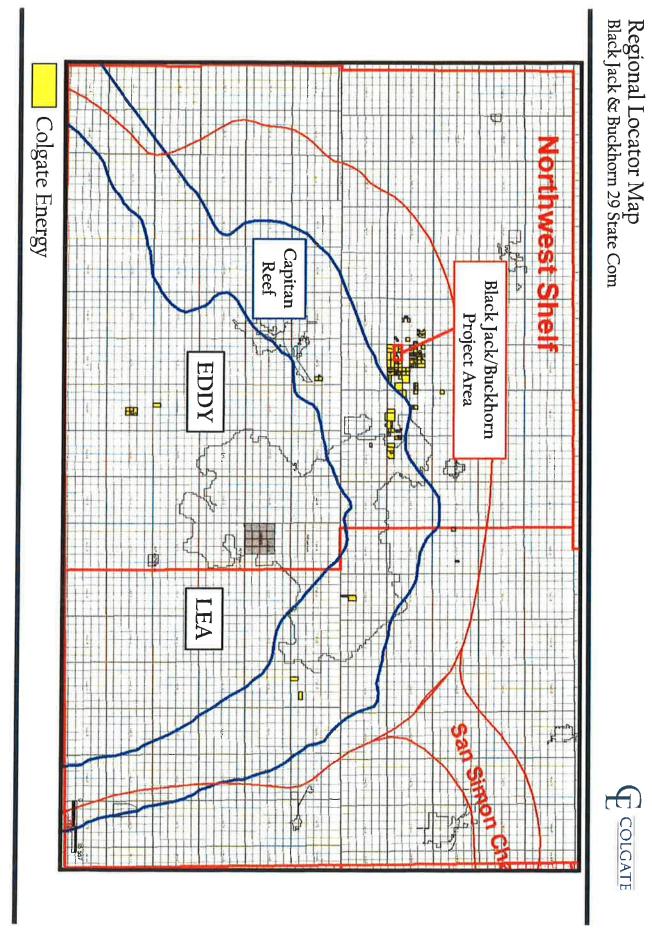

the West Winchester Bone Spring Pool (Pool Code 97569), underlying the S /2 of Sections 29 and 30, Township 19 South, Range 28 East, NMPM, Eddy County, New Mexico. Applicant seeks to dedicate the horizontal spacing units described below to the following four initial wells:

Attached hereto as **Exhibits 1, 2, 3, and 4** are copies of the C-102s for the foregoing wells, together with associated mapping.

7. In Case 21878 Applicant seeks an order pooling all mineral interests within the Bone Spring Formation, underlying the N/2 of Sections 29 and 30, Township 19 South, Range 28 East, NMPM, Eddy County, New Mexico. Applicant seeks to dedicate the horizontal spacing unit described below to the following four initial wells:

Attached hereto as **Exhibits 5, 6, 7, and 8** are copies of the C-102s for the foregoing wells, together with associated mapping.

- 7. The parties being pooled and the percent of their interests are shown in Exhibits 9 and 10 for the respective cases. The owners of overriding royalty interests are also identified in Exhibits 9 and 10.
- 8. Colgate Operating LLC have conducted a diligent search of the public records in the county where the wells are located and conducted phone directory and computer searches to locate contact information for parties entitled to notification, and mailed all parties well proposals. A copy of Communication Timeline is attached hereto as **Exhibit 11** for both cases.
- 9. In my opinion, Colgate Operating. LLC has made a good faith effort to obtain voluntary joinder of the working interest owners in the proposed wells.