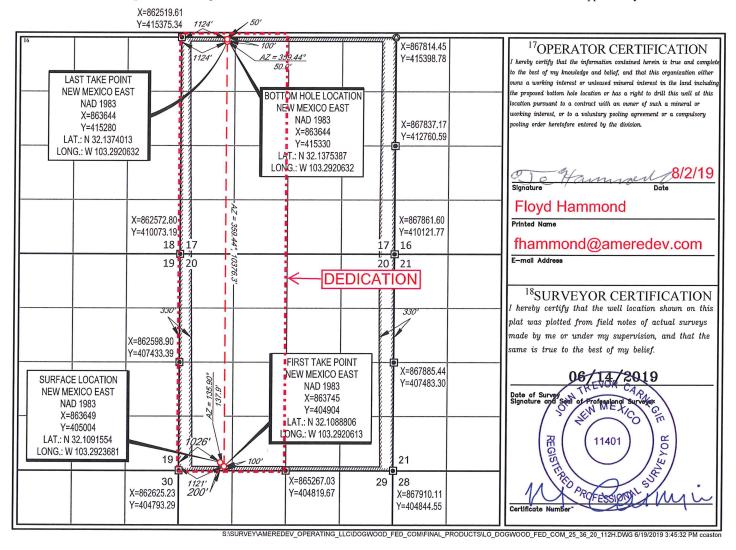

#### WELL LOCATION AND ACREAGE DEDICATION PLAT

|                                                              | API Number               | ſ                       |               | <sup>2</sup> Pool Code<br>33813 |                                | <sup>3</sup> Pool Name<br>Jal; Wolfcamp, West                |       |     |       |                        |
|--------------------------------------------------------------|--------------------------|-------------------------|---------------|---------------------------------|--------------------------------|--------------------------------------------------------------|-------|-----|-------|------------------------|
| <sup>4</sup> Property C                                      | ode                      |                         |               |                                 | <sup>5</sup> Property N        | lame                                                         |       |     | 6     | Well Number            |
|                                                              |                          |                         |               | DOGWO                           | OD FED C                       | OM 25 36 2                                                   | 0     |     |       | 112H                   |
| <sup>7</sup> OGRID N                                         |                          |                         |               |                                 | <sup>8</sup> Operator N        | Name                                                         |       |     |       | <sup>9</sup> Elevation |
| 37222                                                        | 4                        |                         |               | AMERI                           | AMEREDEV OPERATING, LLC. 3057' |                                                              |       |     | 3057' |                        |
| <sup>10</sup> Surface Location                               |                          |                         |               |                                 |                                |                                                              |       |     |       |                        |
| UL or lot no.                                                | Section                  | Township                | Range         | Lot Idn                         | Feet from the                  | rom the North/South line Feet from the East/West line County |       |     |       | County                 |
| М                                                            | 20                       | 25–S                    | 36-E          | -                               | 200'                           | SOUTH                                                        | 1026' | WES | ST    | LEA                    |
| <sup>11</sup> Bottom Hole Location If Different From Surface |                          |                         |               |                                 |                                |                                                              |       |     |       |                        |
| UL or lot no.                                                | Section                  | Township                | Range         | Lot Idn                         | Feet from the                  | from the North/South line Feet from the East/West line Count |       |     |       | County                 |
| D                                                            | 17                       | 25–S                    | 36-E          | -                               | 50'                            | NORTH                                                        | 1124' | WES | ST    | LEA                    |
| <sup>12</sup> Dedicated Acres                                | <sup>13</sup> Joint or I | nfill <sup>14</sup> Cor | solidation Co | de <sup>15</sup> Order          | No.                            |                                                              |       |     |       |                        |
| 640                                                          |                          |                         | С             |                                 |                                |                                                              |       |     |       |                        |

1. Applicant is a working interest owner in the proposed horizontal spacing unit and has the right to drill thereon.

2. Applicant proposes to dedicate the above-referenced spacing unit to the following proposed initial **Dogwood Fed Com 25 36 20 #112H well** to be drilled from a surface hole location in the SW/4 SW/4 (Unit M) of Section 20, to a bottom hole location in the NW/4 NW/4 (Unit D) of Section 17.

3. The completed interval for the well will remain within 300' feet from the quarterquarter line separating the E/2 W/2 from the W/2 W/2 to allow inclusion of this acreage into a standard horizontal spacing unit.

6. Ameredev seeks to dedicate the above horizontal spacing unit to the Dogwood
Fed Com 25 36 20 #112H well to be drilled from a surface hole location in the SW/4 SW/4
(Unit M) of Section 20, to a bottom hole location in the NW/4 NW/4 (Unit D) of Section 17.

7. The completed interval for the well will remain within 300' feet from the quarterquarter line separating the E/2 W/2 from the W/2 W/2 to allow inclusion of this acreage into a standard horizontal spacing unit.