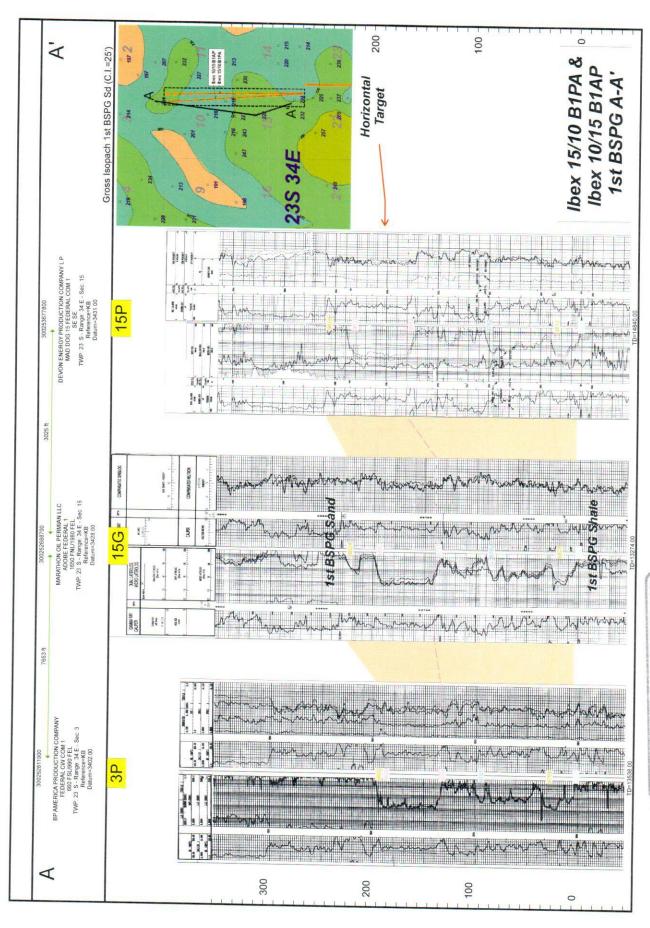

- **Q:** Were you a few days late in returning the executed AFEs for the 15/10 Wells?
- **A:** Yes, I was.
- **Q:** Why?
- A: There are several reasons. First, I was confounded by the extra costs imposed on the 15/10 2H and it was necessary to investigate the basis for Mewbourne's imposition of those extraneous costs. Second, COVID restrictions were implemented during this time period and work was disrupted as a result. Finally, my employee handling this matter was out-of-state for two weeks during this time period, because her father was dying.
- **Q:** When you investigated the circumstances relating to Mewbourne's claim in this regard, did you review the exhibits submitted by Mewbourne in the two previous cases?
- **A:** Yes, I did.
- **Q:** Turning to Applicant's Exhibit 1—please describe this exhibit.
- A: Exhibit 1 contains maps that were submitted by Mewbourne in support of its application in Case No. 20809. The first page indicates the separate locations of each of the four wells that were pooled in Case No. 20809. The second page shows the locations of the 10/15 1H as compared to the 15/10 1H, and the third page shows the locations of the 10/15 2H as compared to the 15/10 2H.
- Q: Is there any indication on Exhibit 1 that Mewbourne intended to drill the 15/10 2H as a so-called "substitute" or replacement well for the 10/15 2H?
- **A:** No, there is not.
- **Q:** Turning to Applicant's Exhibit 2—please describe this exhibit.
- **A:** This exhibit includes the C-102s for the 10/15 2H and the 15/10 2H that were submitted by Mewbourne to the Division in Case Nos. 20580 and 20809.
- Q: Is there any indication on Exhibit 2 that Mewbourne intended to drill the 15/10 2H as a so-called "substitute" or replacement well for the 10/15 2H?
- **A:** No, there is not.
- **Q:** Turning to Applicant's Exhibit 3 and Exhibit 4—please describe these exhibits.
- A: These exhibits consist of the exhibits that were submitted by Mewbourne to the Division in Case Nos. 20580 and 20809, respectively, including the verified statements of Mr. Robb, Mewbourne's landman.
- Q: Is there any indication in Exhibits 3 or 4 that Mewbourne intended to drill the 15/10 2H as a so-called "substitute" or replacement well for the 10/15 2H?