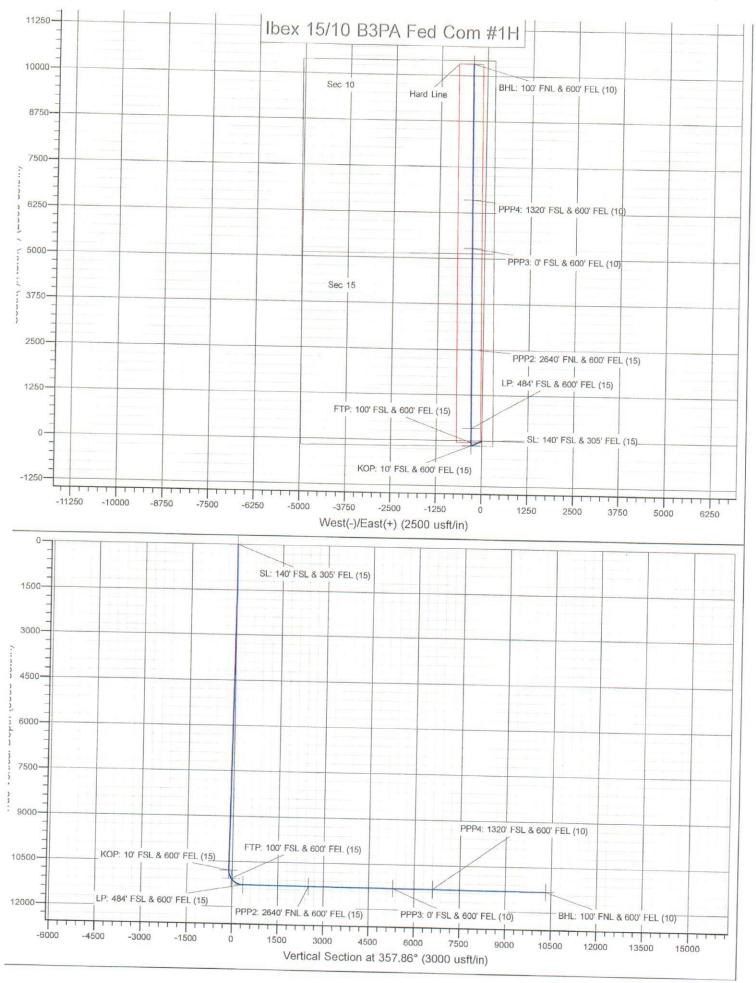

- **Q:** Were you a few days late in returning the executed AFEs for the 15/10 Wells?
- **A:** Yes, I was.
- **Q:** Why?
- A: There are several reasons. First, I was confounded by the extra costs imposed on the 15/10 2H and it was necessary to investigate the basis for Mewbourne's imposition of those extraneous costs. Second, COVID restrictions were implemented during this time period and work was disrupted as a result. Finally, my employee handling this matter was out-of-state for two weeks during this time period, because her father was dying.
- **Q:** When you investigated the circumstances relating to Mewbourne's claim in this regard, did you review the exhibits submitted by Mewbourne in the two previous cases?
- **A:** Yes, I did.
- **Q:** Turning to Applicant's Exhibit 1—please describe this exhibit.
- A: Exhibit 1 contains maps that were submitted by Mewbourne in support of its application in Case No. 20809. The first page indicates the separate locations of each of the four wells that were pooled in Case No. 20809. The second page shows the locations of the 10/15 1H as compared to the 15/10 1H, and the third page shows the locations of the 10/15 2H as compared to the 15/10 2H.
- Q: Is there any indication on Exhibit 1 that Mewbourne intended to drill the 15/10 2H as a so-called "substitute" or replacement well for the 10/15 2H?
- **A:** No, there is not.
- **Q:** Turning to Applicant's Exhibit 2—please describe this exhibit.
- **A:** This exhibit includes the C-102s for the 10/15 2H and the 15/10 2H that were submitted by Mewbourne to the Division in Case Nos. 20580 and 20809.
- Q: Is there any indication on Exhibit 2 that Mewbourne intended to drill the 15/10 2H as a so-called "substitute" or replacement well for the 10/15 2H?
- **A:** No, there is not.
- **Q:** Turning to Applicant's Exhibit 3 and Exhibit 4—please describe these exhibits.
- A: These exhibits consist of the exhibits that were submitted by Mewbourne to the Division in Case Nos. 20580 and 20809, respectively, including the verified statements of Mr. Robb, Mewbourne's landman.
- Q: Is there any indication in Exhibits 3 or 4 that Mewbourne intended to drill the 15/10 2H as a so-called "substitute" or replacement well for the 10/15 2H?