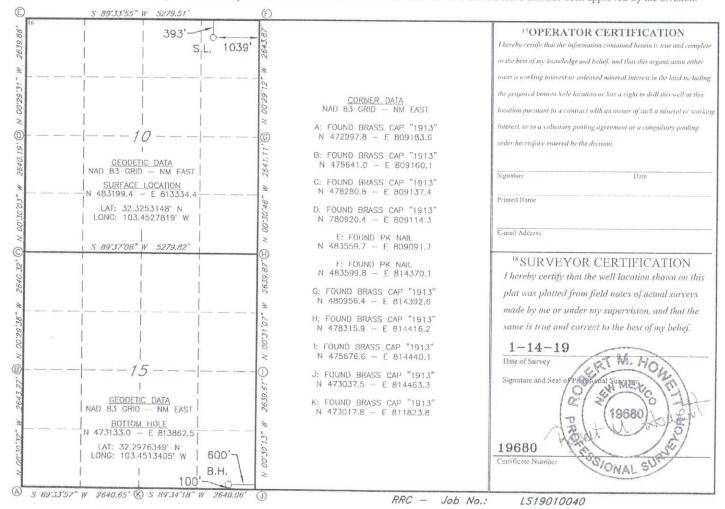

■ AMENDED REPORT

| 1                         | API Number | ber 2Pool Code                       |       |          |               |                  | <sup>3</sup> Pool Name |                |                   |  |
|---------------------------|------------|--------------------------------------|-------|----------|---------------|------------------|------------------------|----------------|-------------------|--|
| <sup>4</sup> Property Cod | de         | IBEX 10/15 B1AP FED COM              |       |          |               |                  |                        |                | 6 Well Number     |  |
| 7OGRID N                  | NO.        | *Operator Name MEWBOURNE OIL COMPANY |       |          |               |                  |                        |                | 9 Elevation 3369' |  |
|                           |            |                                      | 1111  |          | 10 Surface    | Location         |                        |                |                   |  |
| UL or lot no.             | Section    | Township                             | Range | Lot Idn  | Feet from the | North/South line | Feet From the          | East/West line | County            |  |
| A                         | 10         | 23S                                  | 34E   |          | 400           | NORTH            | 1010                   | EAST           | LEA               |  |
|                           |            |                                      | 11 F  | Bottom H | ole Location  | If Different Fro | om Surface             |                |                   |  |
| UL or lot no.             | Section    | Township                             | Range | Lot Idn  | Feet from the | North/South line | Feet from the          | East/West line | County            |  |
| P                         | 15         | 23S                                  | 34E   |          | 100           | SOUTH            | 450                    | EAST           | LEA               |  |

No allowable will be assigned to this completion until all interest have been consolidated or a non-standard unit has been approved by the division.

NMOCC CASE No. 21902 Exhibit 2 Ragsdale Direct Testimony Released to Imaging: 1/10/2022 8:27:21 AM