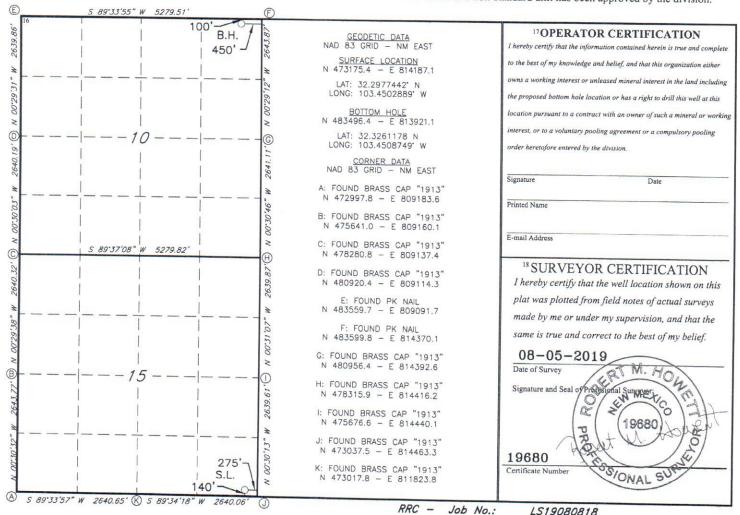

☐ AMENDED REPORT

|                           |          |                         | WEI     | LL LC     | CAT    | ION AND      | ACRE    | EAGE DEDIC           | ATION PLA     | T           |        |        |
|---------------------------|----------|-------------------------|---------|-----------|--------|--------------|---------|----------------------|---------------|-------------|--------|--------|
| API Number 2 Pool C       |          |                         |         |           | Code   |              |         | <sup>3</sup> Pool Na | me            |             |        |        |
| <sup>4</sup> Property Cod | ie       | IBEX 15/10 B3PA FED COM |         |           |        |              |         |                      | 6 V           | Vell Number |        |        |
| 7 OGRID N                 | NO.      | MEWBOURNE OIL COMPANY   |         |           |        |              |         | 9Elevation<br>3413'  |               |             |        |        |
|                           |          |                         |         |           |        | 10 Sur       | face L  | ocation              | ×             |             |        |        |
| UL or lot no.             | Section  | Townsl                  | nip I   | Range     | Lot Id | n Feet from  | m the   | North/South line     | Feet From the | East/Wes    | t line | County |
| P                         | 15       | 235                     | 3       | 4E        |        | 140          | 0       | SOUTH                | 305           | EAS         | T      | LEA    |
|                           | 12       |                         |         | 11 E      | Botton | Hole Loc     | ation I | f Different Fro      | om Surface    |             |        |        |
| UL or lot no.             | Section  | Townsl                  | hip I   | Range     | Lot Id | n Feet from  | m the   | North/South line     | Feet from the | East/Wes    | t line | County |
| A                         | 10       | 23S                     | 3       | 4E        |        | 100          | 0       | NORTH                | 600           | EAS         | T      | LEA    |
| 12 Dedicated Acres        | 13 Joint | or Infill               | 14 Cons | olidation | Code   | 15 Order No. |         |                      |               | **          |        |        |

No allowable will be assigned to this completion until all interest have been consolidated or a non-standard unit has been approved by the division.

District I
1625 N. French Dr., Hobbs, NM 88240
Phone: (575) 393-6161 Fax: (575) 393-0720
District II
811 S. First St., Artesia, NM 88210
Phone: (575) 748-1283 Fax: (575) 748-9720
District III
1000 Rio Brazos Road, Aztec, NM 87410
Phone: (505) 334-6178 Fax: (505) 334-6170
District IV
1220 S. St. Francis Dr., Santa Fe, NM 87505
Phone: (505) 476-3460 Fax: (505) 476-3462