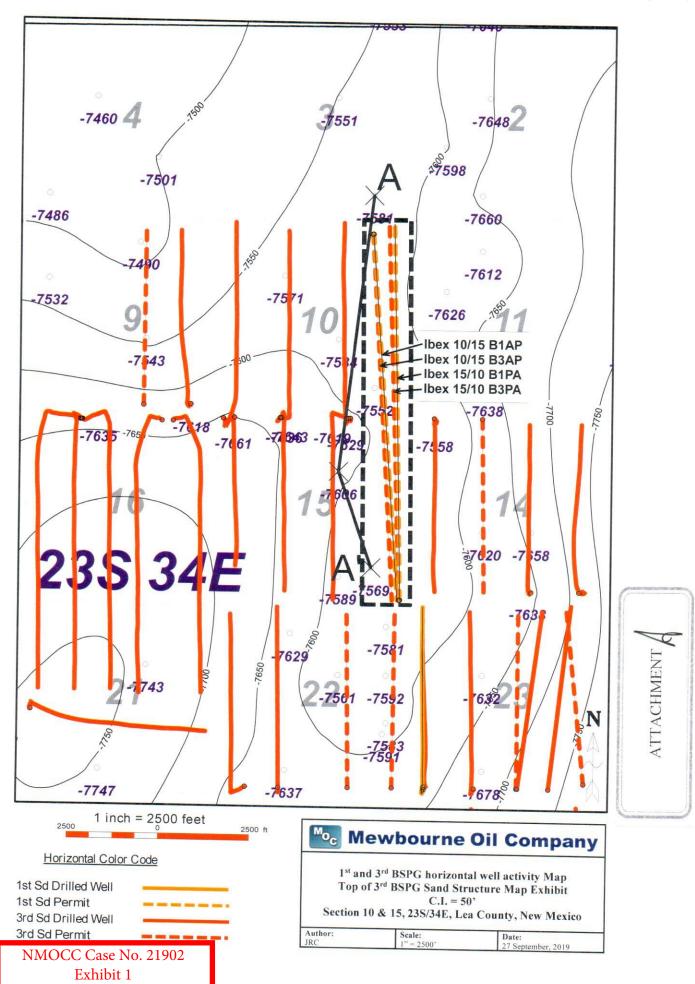

- **Q:** Were you a few days late in returning the executed AFEs for the 15/10 Wells?
- **A:** Yes, I was.
- **Q:** Why?
- A: There are several reasons. First, I was confounded by the extra costs imposed on the 15/10 2H and it was necessary to investigate the basis for Mewbourne's imposition of those extraneous costs. Second, COVID restrictions were implemented during this time period and work was disrupted as a result. Finally, my employee handling this matter was out-of-state for two weeks during this time period, because her father was dying.
- **Q:** When you investigated the circumstances relating to Mewbourne's claim in this regard, did you review the exhibits submitted by Mewbourne in the two previous cases?
- **A:** Yes, I did.
- **Q:** Turning to Applicant's Exhibit 1—please describe this exhibit.
- A: Exhibit 1 contains maps that were submitted by Mewbourne in support of its application in Case No. 20809. The first page indicates the separate locations of each of the four wells that were pooled in Case No. 20809. The second page shows the locations of the 10/15 1H as compared to the 15/10 1H, and the third page shows the locations of the 10/15 2H as compared to the 15/10 2H.
- Q: Is there any indication on Exhibit 1 that Mewbourne intended to drill the 15/10 2H as a so-called "substitute" or replacement well for the 10/15 2H?
- **A:** No, there is not.
- **Q:** Turning to Applicant's Exhibit 2—please describe this exhibit.
- **A:** This exhibit includes the C-102s for the 10/15 2H and the 15/10 2H that were submitted by Mewbourne to the Division in Case Nos. 20580 and 20809.
- Q: Is there any indication on Exhibit 2 that Mewbourne intended to drill the 15/10 2H as a so-called "substitute" or replacement well for the 10/15 2H?
- **A:** No, there is not.
- **Q:** Turning to Applicant's Exhibit 3 and Exhibit 4—please describe these exhibits.
- A: These exhibits consist of the exhibits that were submitted by Mewbourne to the Division in Case Nos. 20580 and 20809, respectively, including the verified statements of Mr. Robb, Mewbourne's landman.
- Q: Is there any indication in Exhibits 3 or 4 that Mewbourne intended to drill the 15/10 2H as a so-called "substitute" or replacement well for the 10/15 2H?