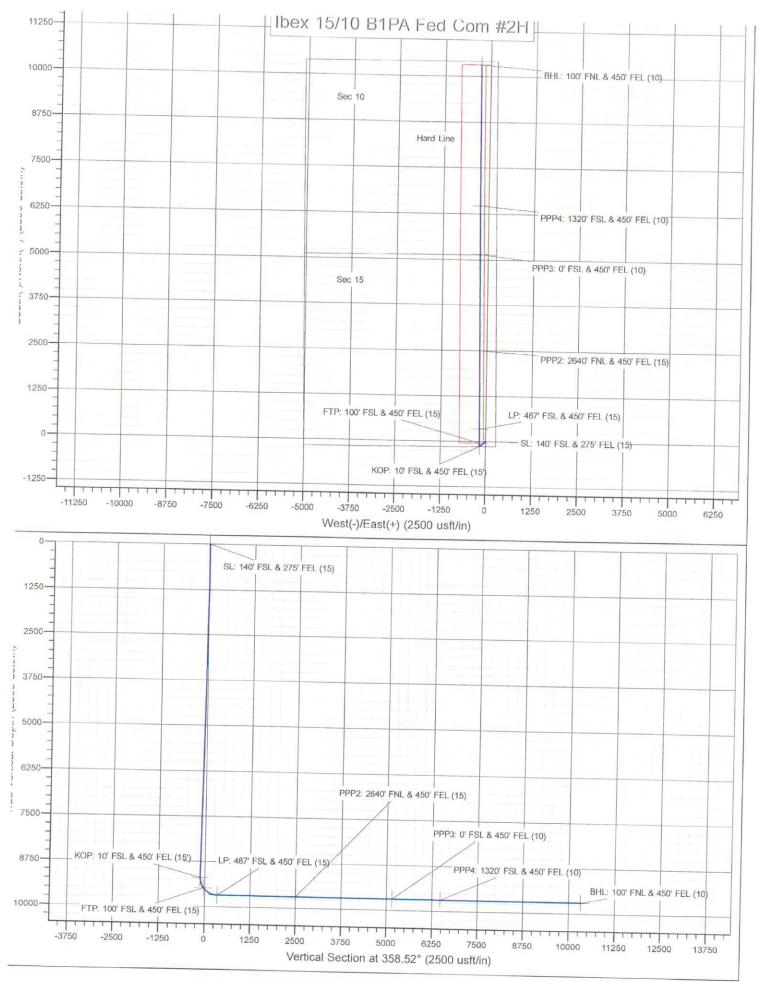

- **Q:** Were you a few days late in returning the executed AFEs for the 15/10 Wells?
- **A:** Yes, I was.
- **Q:** Why?
- A: There are several reasons. First, I was confounded by the extra costs imposed on the 15/10 2H and it was necessary to investigate the basis for Mewbourne's imposition of those extraneous costs. Second, COVID restrictions were implemented during this time period and work was disrupted as a result. Finally, my employee handling this matter was out-of-state for two weeks during this time period, because her father was dying.
- **Q:** When you investigated the circumstances relating to Mewbourne's claim in this regard, did you review the exhibits submitted by Mewbourne in the two previous cases?
- **A:** Yes, I did.
- **Q:** Turning to Applicant's Exhibit 1—please describe this exhibit.
- A: Exhibit 1 contains maps that were submitted by Mewbourne in support of its application in Case No. 20809. The first page indicates the separate locations of each of the four wells that were pooled in Case No. 20809. The second page shows the locations of the 10/15 1H as compared to the 15/10 1H, and the third page shows the locations of the 10/15 2H as compared to the 15/10 2H.
- Q: Is there any indication on Exhibit 1 that Mewbourne intended to drill the 15/10 2H as a so-called "substitute" or replacement well for the 10/15 2H?
- **A:** No, there is not.
- **Q:** Turning to Applicant's Exhibit 2—please describe this exhibit.
- **A:** This exhibit includes the C-102s for the 10/15 2H and the 15/10 2H that were submitted by Mewbourne to the Division in Case Nos. 20580 and 20809.
- Q: Is there any indication on Exhibit 2 that Mewbourne intended to drill the 15/10 2H as a so-called "substitute" or replacement well for the 10/15 2H?
- **A:** No, there is not.
- **Q:** Turning to Applicant's Exhibit 3 and Exhibit 4—please describe these exhibits.
- A: These exhibits consist of the exhibits that were submitted by Mewbourne to the Division in Case Nos. 20580 and 20809, respectively, including the verified statements of Mr. Robb, Mewbourne's landman.
- Q: Is there any indication in Exhibits 3 or 4 that Mewbourne intended to drill the 15/10 2H as a so-called "substitute" or replacement well for the 10/15 2H?