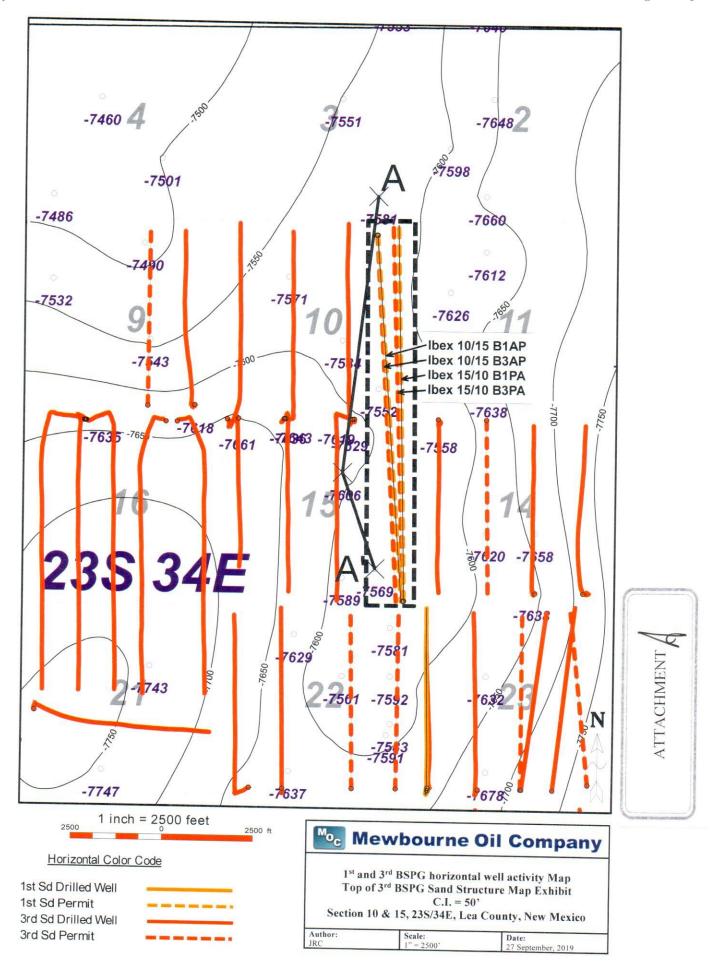

- **Q:** Were you a few days late in returning the executed AFEs for the 15/10 Wells?
- **A:** Yes, I was.
- **Q:** Why?
- A: There are several reasons. First, I was confounded by the extra costs imposed on the 15/10 2H and it was necessary to investigate the basis for Mewbourne's imposition of those extraneous costs. Second, COVID restrictions were implemented during this time period and work was disrupted as a result. Finally, my employee handling this matter was out-of-state for two weeks during this time period, because her father was dying.
- **Q:** When you investigated the circumstances relating to Mewbourne's claim in this regard, did you review the exhibits submitted by Mewbourne in the two previous cases?
- **A:** Yes, I did.
- **Q:** Turning to Applicant's Exhibit 1—please describe this exhibit.
- A: Exhibit 1 contains maps that were submitted by Mewbourne in support of its application in Case No. 20809. The first page indicates the separate locations of each of the four wells that were pooled in Case No. 20809. The second page shows the locations of the 10/15 1H as compared to the 15/10 1H, and the third page shows the locations of the 10/15 2H as compared to the 15/10 2H.
- Q: Is there any indication on Exhibit 1 that Mewbourne intended to drill the 15/10 2H as a so-called "substitute" or replacement well for the 10/15 2H?
- **A:** No, there is not.
- **Q:** Turning to Applicant's Exhibit 2—please describe this exhibit.
- **A:** This exhibit includes the C-102s for the 10/15 2H and the 15/10 2H that were submitted by Mewbourne to the Division in Case Nos. 20580 and 20809.
- Q: Is there any indication on Exhibit 2 that Mewbourne intended to drill the 15/10 2H as a so-called "substitute" or replacement well for the 10/15 2H?
- **A:** No, there is not.
- **Q:** Turning to Applicant's Exhibit 3 and Exhibit 4—please describe these exhibits.
- A: These exhibits consist of the exhibits that were submitted by Mewbourne to the Division in Case Nos. 20580 and 20809, respectively, including the verified statements of Mr. Robb, Mewbourne's landman.
- Q: Is there any indication in Exhibits 3 or 4 that Mewbourne intended to drill the 15/10 2H as a so-called "substitute" or replacement well for the 10/15 2H?