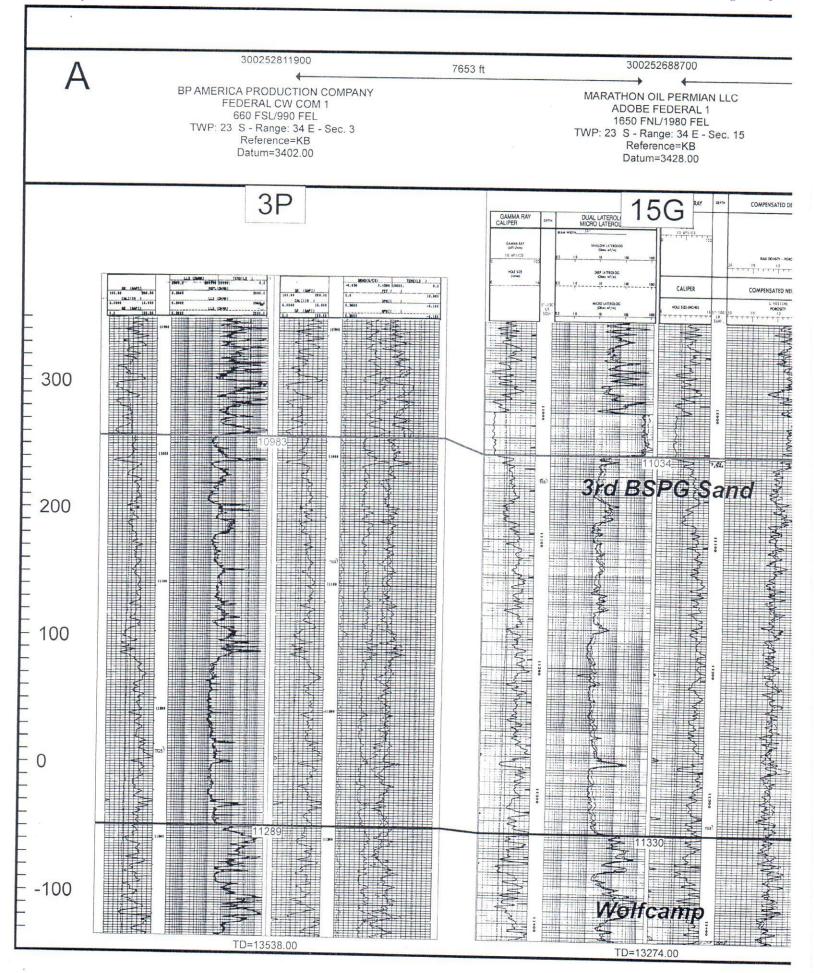

- **Q:** Were you a few days late in returning the executed AFEs for the 15/10 Wells?
- **A:** Yes, I was.
- **Q:** Why?
- A: There are several reasons. First, I was confounded by the extra costs imposed on the 15/10 2H and it was necessary to investigate the basis for Mewbourne's imposition of those extraneous costs. Second, COVID restrictions were implemented during this time period and work was disrupted as a result. Finally, my employee handling this matter was out-of-state for two weeks during this time period, because her father was dying.
- **Q:** When you investigated the circumstances relating to Mewbourne's claim in this regard, did you review the exhibits submitted by Mewbourne in the two previous cases?
- **A:** Yes, I did.
- **Q:** Turning to Applicant's Exhibit 1—please describe this exhibit.
- A: Exhibit 1 contains maps that were submitted by Mewbourne in support of its application in Case No. 20809. The first page indicates the separate locations of each of the four wells that were pooled in Case No. 20809. The second page shows the locations of the 10/15 1H as compared to the 15/10 1H, and the third page shows the locations of the 10/15 2H as compared to the 15/10 2H.
- Q: Is there any indication on Exhibit 1 that Mewbourne intended to drill the 15/10 2H as a so-called "substitute" or replacement well for the 10/15 2H?
- **A:** No, there is not.
- **Q:** Turning to Applicant's Exhibit 2—please describe this exhibit.
- **A:** This exhibit includes the C-102s for the 10/15 2H and the 15/10 2H that were submitted by Mewbourne to the Division in Case Nos. 20580 and 20809.
- Q: Is there any indication on Exhibit 2 that Mewbourne intended to drill the 15/10 2H as a so-called "substitute" or replacement well for the 10/15 2H?
- **A:** No, there is not.
- **Q:** Turning to Applicant's Exhibit 3 and Exhibit 4—please describe these exhibits.
- A: These exhibits consist of the exhibits that were submitted by Mewbourne to the Division in Case Nos. 20580 and 20809, respectively, including the verified statements of Mr. Robb, Mewbourne's landman.
- Q: Is there any indication in Exhibits 3 or 4 that Mewbourne intended to drill the 15/10 2H as a so-called "substitute" or replacement well for the 10/15 2H?