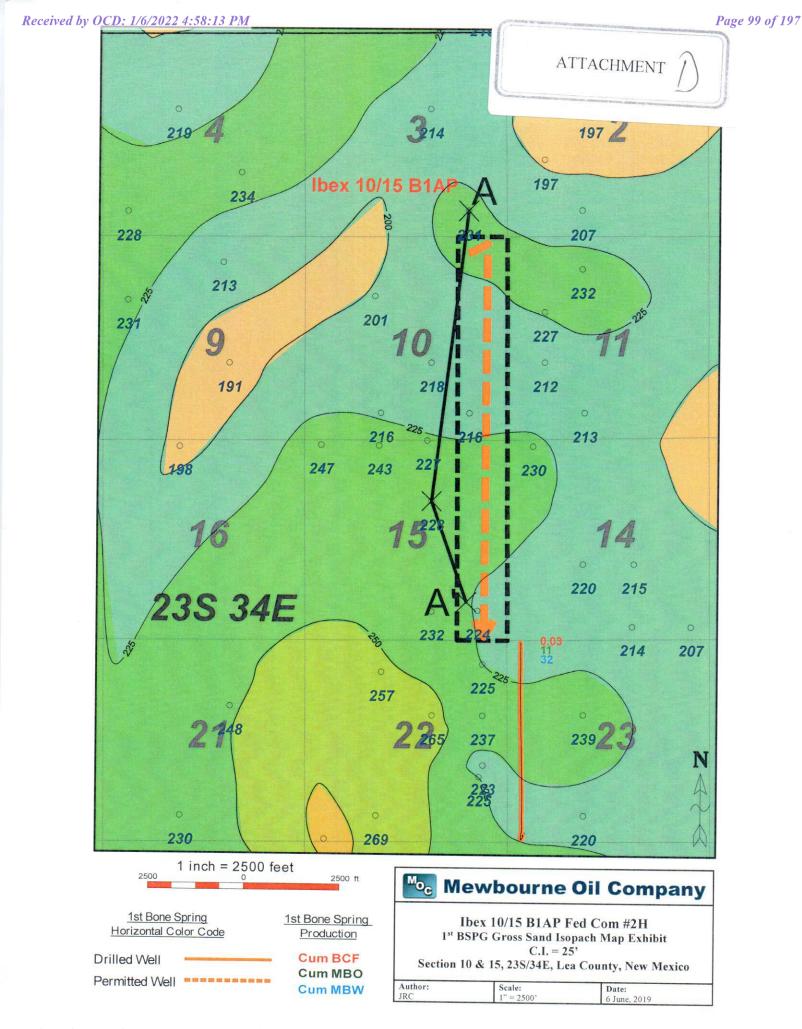

- **Q:** Were you a few days late in returning the executed AFEs for the 15/10 Wells?
- **A:** Yes, I was.
- **Q:** Why?
- A: There are several reasons. First, I was confounded by the extra costs imposed on the 15/10 2H and it was necessary to investigate the basis for Mewbourne's imposition of those extraneous costs. Second, COVID restrictions were implemented during this time period and work was disrupted as a result. Finally, my employee handling this matter was out-of-state for two weeks during this time period, because her father was dying.
- **Q:** When you investigated the circumstances relating to Mewbourne's claim in this regard, did you review the exhibits submitted by Mewbourne in the two previous cases?
- **A:** Yes, I did.
- **Q:** Turning to Applicant's Exhibit 1—please describe this exhibit.
- A: Exhibit 1 contains maps that were submitted by Mewbourne in support of its application in Case No. 20809. The first page indicates the separate locations of each of the four wells that were pooled in Case No. 20809. The second page shows the locations of the 10/15 1H as compared to the 15/10 1H, and the third page shows the locations of the 10/15 2H as compared to the 15/10 2H.
- Q: Is there any indication on Exhibit 1 that Mewbourne intended to drill the 15/10 2H as a so-called "substitute" or replacement well for the 10/15 2H?
- **A:** No, there is not.
- **Q:** Turning to Applicant's Exhibit 2—please describe this exhibit.
- **A:** This exhibit includes the C-102s for the 10/15 2H and the 15/10 2H that were submitted by Mewbourne to the Division in Case Nos. 20580 and 20809.
- Q: Is there any indication on Exhibit 2 that Mewbourne intended to drill the 15/10 2H as a so-called "substitute" or replacement well for the 10/15 2H?
- **A:** No, there is not.
- **Q:** Turning to Applicant's Exhibit 3 and Exhibit 4—please describe these exhibits.
- A: These exhibits consist of the exhibits that were submitted by Mewbourne to the Division in Case Nos. 20580 and 20809, respectively, including the verified statements of Mr. Robb, Mewbourne's landman.
- Q: Is there any indication in Exhibits 3 or 4 that Mewbourne intended to drill the 15/10 2H as a so-called "substitute" or replacement well for the 10/15 2H?