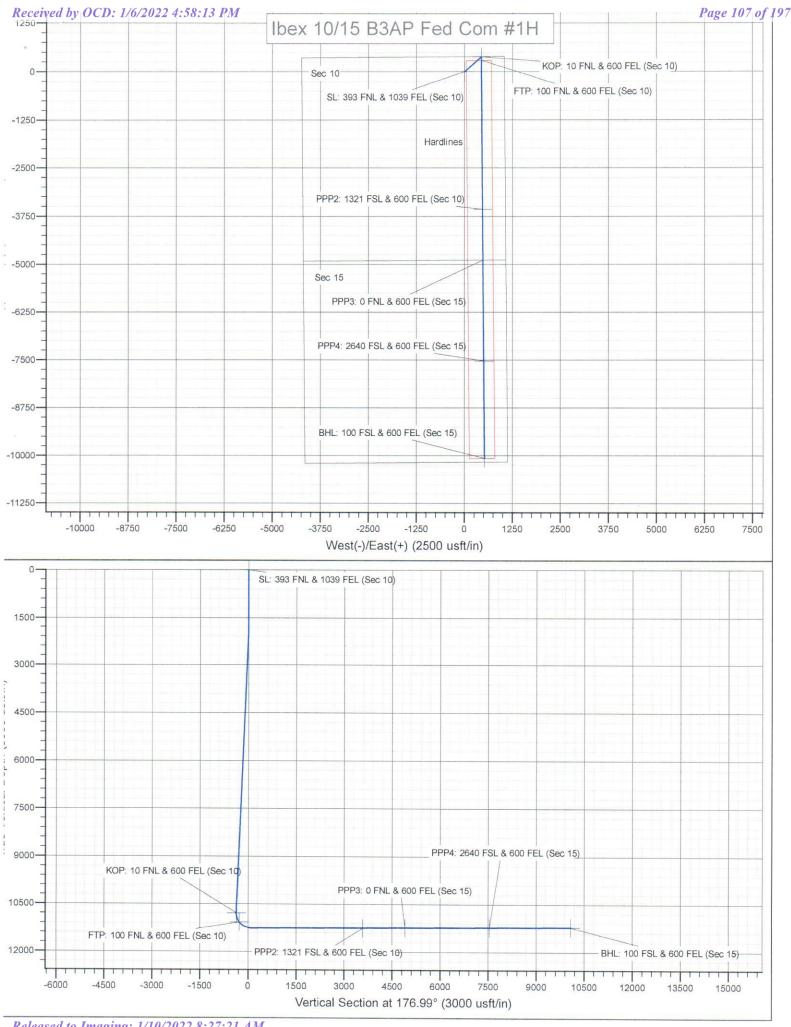

- **Q:** Were you a few days late in returning the executed AFEs for the 15/10 Wells?
- **A:** Yes, I was.
- **Q:** Why?
- A: There are several reasons. First, I was confounded by the extra costs imposed on the 15/10 2H and it was necessary to investigate the basis for Mewbourne's imposition of those extraneous costs. Second, COVID restrictions were implemented during this time period and work was disrupted as a result. Finally, my employee handling this matter was out-of-state for two weeks during this time period, because her father was dying.
- **Q:** When you investigated the circumstances relating to Mewbourne's claim in this regard, did you review the exhibits submitted by Mewbourne in the two previous cases?
- **A:** Yes, I did.
- **Q:** Turning to Applicant's Exhibit 1—please describe this exhibit.
- A: Exhibit 1 contains maps that were submitted by Mewbourne in support of its application in Case No. 20809. The first page indicates the separate locations of each of the four wells that were pooled in Case No. 20809. The second page shows the locations of the 10/15 1H as compared to the 15/10 1H, and the third page shows the locations of the 10/15 2H as compared to the 15/10 2H.
- Q: Is there any indication on Exhibit 1 that Mewbourne intended to drill the 15/10 2H as a so-called "substitute" or replacement well for the 10/15 2H?
- **A:** No, there is not.
- **Q:** Turning to Applicant's Exhibit 2—please describe this exhibit.
- **A:** This exhibit includes the C-102s for the 10/15 2H and the 15/10 2H that were submitted by Mewbourne to the Division in Case Nos. 20580 and 20809.
- Q: Is there any indication on Exhibit 2 that Mewbourne intended to drill the 15/10 2H as a so-called "substitute" or replacement well for the 10/15 2H?
- **A:** No, there is not.
- **Q:** Turning to Applicant's Exhibit 3 and Exhibit 4—please describe these exhibits.
- A: These exhibits consist of the exhibits that were submitted by Mewbourne to the Division in Case Nos. 20580 and 20809, respectively, including the verified statements of Mr. Robb, Mewbourne's landman.
- Q: Is there any indication in Exhibits 3 or 4 that Mewbourne intended to drill the 15/10 2H as a so-called "substitute" or replacement well for the 10/15 2H?

■ AMENDED REPORT

| 1                         | API Number | ber 2Pool Code                       |       |          |               |                  | <sup>3</sup> Pool Name |                |                   |  |
|---------------------------|------------|--------------------------------------|-------|----------|---------------|------------------|------------------------|----------------|-------------------|--|
| <sup>4</sup> Property Cod | de         | IBEX 10/15 B1AP FED COM              |       |          |               |                  |                        |                | 6 Well Number     |  |
| 7OGRID N                  | NO.        | *Operator Name MEWBOURNE OIL COMPANY |       |          |               |                  |                        |                | 9 Elevation 3369' |  |
|                           |            |                                      | 1111  |          | 10 Surface    | Location         |                        |                |                   |  |
| UL or lot no.             | Section    | Township                             | Range | Lot Idn  | Feet from the | North/South line | Feet From the          | East/West line | County            |  |
| A                         | 10         | 23S                                  | 34E   |          | 400           | NORTH            | 1010                   | EAST           | LEA               |  |
|                           |            |                                      | 11 F  | Bottom H | ole Location  | If Different Fro | om Surface             |                |                   |  |
| UL or lot no.             | Section    | Township                             | Range | Lot Idn  | Feet from the | North/South line | Feet from the          | East/West line | County            |  |
| P                         | 15         | 23S                                  | 34E   |          | 100           | SOUTH            | 450                    | EAST           | LEA               |  |

No allowable will be assigned to this completion until all interest have been consolidated or a non-standard unit has been approved by the division.

NMOCC CASE No. 21902 Exhibit 2 Ragsdale Direct Testimony Released to Imaging: 1/10/2022 8:27:21 AM