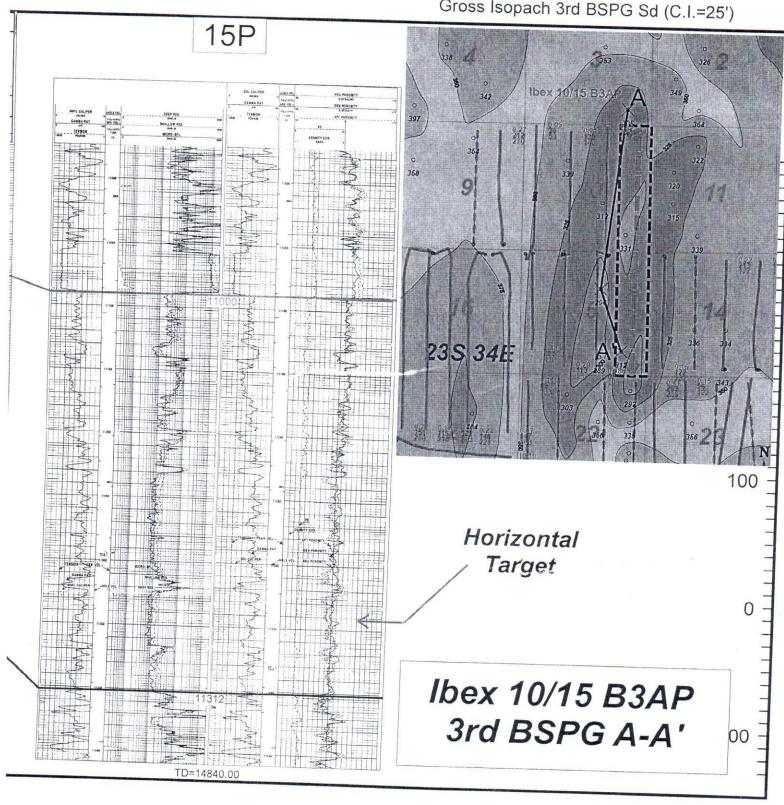

- **Q:** Were you a few days late in returning the executed AFEs for the 15/10 Wells?
- **A:** Yes, I was.
- **Q:** Why?
- A: There are several reasons. First, I was confounded by the extra costs imposed on the 15/10 2H and it was necessary to investigate the basis for Mewbourne's imposition of those extraneous costs. Second, COVID restrictions were implemented during this time period and work was disrupted as a result. Finally, my employee handling this matter was out-of-state for two weeks during this time period, because her father was dying.
- **Q:** When you investigated the circumstances relating to Mewbourne's claim in this regard, did you review the exhibits submitted by Mewbourne in the two previous cases?
- **A:** Yes, I did.
- **Q:** Turning to Applicant's Exhibit 1—please describe this exhibit.
- A: Exhibit 1 contains maps that were submitted by Mewbourne in support of its application in Case No. 20809. The first page indicates the separate locations of each of the four wells that were pooled in Case No. 20809. The second page shows the locations of the 10/15 1H as compared to the 15/10 1H, and the third page shows the locations of the 10/15 2H as compared to the 15/10 2H.
- Q: Is there any indication on Exhibit 1 that Mewbourne intended to drill the 15/10 2H as a so-called "substitute" or replacement well for the 10/15 2H?
- **A:** No, there is not.
- **Q:** Turning to Applicant's Exhibit 2—please describe this exhibit.
- **A:** This exhibit includes the C-102s for the 10/15 2H and the 15/10 2H that were submitted by Mewbourne to the Division in Case Nos. 20580 and 20809.
- Q: Is there any indication on Exhibit 2 that Mewbourne intended to drill the 15/10 2H as a so-called "substitute" or replacement well for the 10/15 2H?
- **A:** No, there is not.
- **Q:** Turning to Applicant's Exhibit 3 and Exhibit 4—please describe these exhibits.
- A: These exhibits consist of the exhibits that were submitted by Mewbourne to the Division in Case Nos. 20580 and 20809, respectively, including the verified statements of Mr. Robb, Mewbourne's landman.
- Q: Is there any indication in Exhibits 3 or 4 that Mewbourne intended to drill the 15/10 2H as a so-called "substitute" or replacement well for the 10/15 2H?