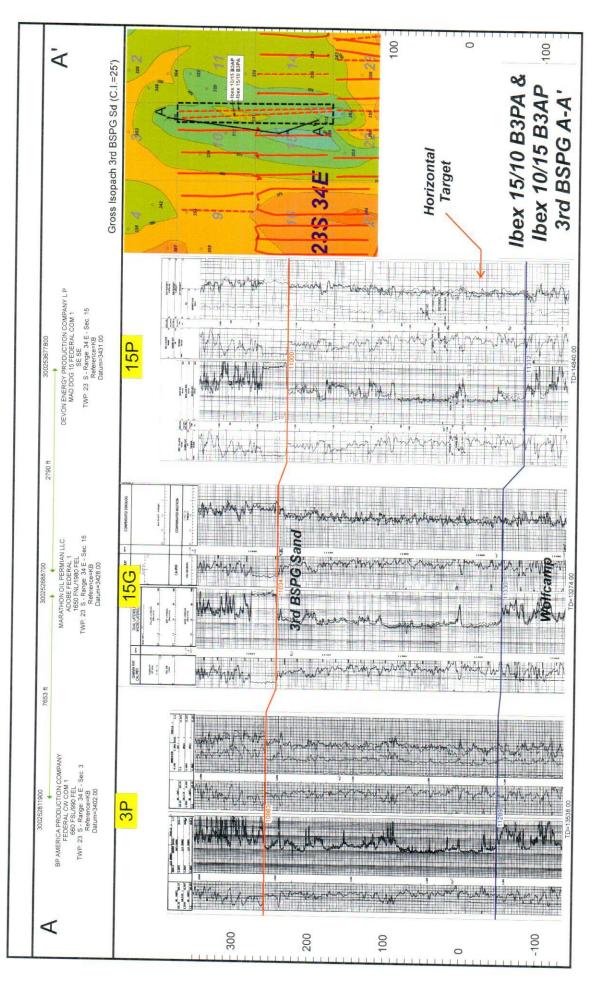

- **Q:** Were you a few days late in returning the executed AFEs for the 15/10 Wells?
- **A:** Yes, I was.
- **Q:** Why?
- A: There are several reasons. First, I was confounded by the extra costs imposed on the 15/10 2H and it was necessary to investigate the basis for Mewbourne's imposition of those extraneous costs. Second, COVID restrictions were implemented during this time period and work was disrupted as a result. Finally, my employee handling this matter was out-of-state for two weeks during this time period, because her father was dying.
- **Q:** When you investigated the circumstances relating to Mewbourne's claim in this regard, did you review the exhibits submitted by Mewbourne in the two previous cases?
- **A:** Yes, I did.
- **Q:** Turning to Applicant's Exhibit 1—please describe this exhibit.
- A: Exhibit 1 contains maps that were submitted by Mewbourne in support of its application in Case No. 20809. The first page indicates the separate locations of each of the four wells that were pooled in Case No. 20809. The second page shows the locations of the 10/15 1H as compared to the 15/10 1H, and the third page shows the locations of the 10/15 2H as compared to the 15/10 2H.
- Q: Is there any indication on Exhibit 1 that Mewbourne intended to drill the 15/10 2H as a so-called "substitute" or replacement well for the 10/15 2H?
- **A:** No, there is not.
- **Q:** Turning to Applicant's Exhibit 2—please describe this exhibit.
- **A:** This exhibit includes the C-102s for the 10/15 2H and the 15/10 2H that were submitted by Mewbourne to the Division in Case Nos. 20580 and 20809.
- Q: Is there any indication on Exhibit 2 that Mewbourne intended to drill the 15/10 2H as a so-called "substitute" or replacement well for the 10/15 2H?
- **A:** No, there is not.
- **Q:** Turning to Applicant's Exhibit 3 and Exhibit 4—please describe these exhibits.
- A: These exhibits consist of the exhibits that were submitted by Mewbourne to the Division in Case Nos. 20580 and 20809, respectively, including the verified statements of Mr. Robb, Mewbourne's landman.
- Q: Is there any indication in Exhibits 3 or 4 that Mewbourne intended to drill the 15/10 2H as a so-called "substitute" or replacement well for the 10/15 2H?