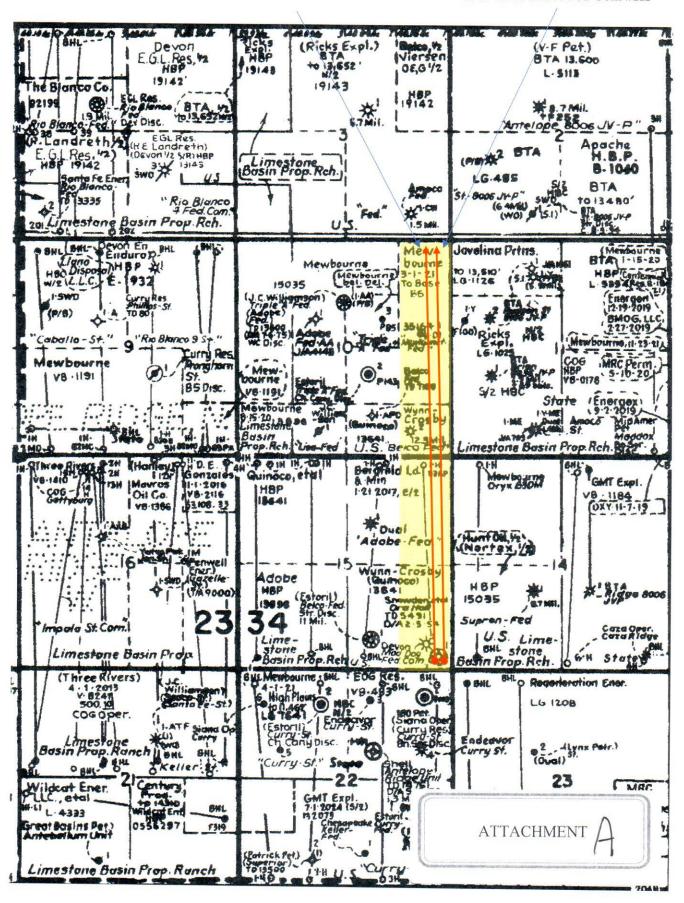

Case No. 20580

NMOCC Case No. 21902 Exhibit 3 Ragsdale Direct Testimony January 13, 2022

- (e) In order to locate the interest owners Mewbourne examined the county records, performed internet searches, checked telephone records, made calls to family members, and searched Accurint and Whitepages.
- (f) Attachment C contains a summary of contacts or attempted contacts with the interest owners, together with copies of the proposal letters sent to the interest owners.
- (g) Mewbourne has made a good faith effort to obtain the voluntary joinder of the working interest owners in the proposed well, or to locate the owners.
- (h) Mewbourne has the right to pool the overriding royalty owners in the well unit.
- (i) Attachment D contains the Authorizations for Expenditure for the proposed wells. The estimated costs of the wells set forth therein are fair and reasonable, and comparable to the costs of other wells of similar depth and length drilled in this area of Eddy County.
- (j) Mewbourne requests overhead and administrative rates of \$8000/month for a drilling well and \$800/month for a producing well. These rates are fair, and comparable to the rates charged by other operators for wells of this type in this portion of Lea County. They are also the rates set forth in the Joint Operating Agreement for the well unit. Mewbourne requests that these rates be adjusted periodically as provided in the COPAS Accounting Procedure.
- (k) Mewbourne requests that the maximum cost plus 200% risk charge be assessed against non-consenting working interest owners.
- (l) Mewbourne requests that it be designated operator of the wells.
- (m) The attachments to this affidavit were prepared by me, or compiled from Company business records.
- (n) The granting of this application is in the interests of conservation and the prevention of waste.