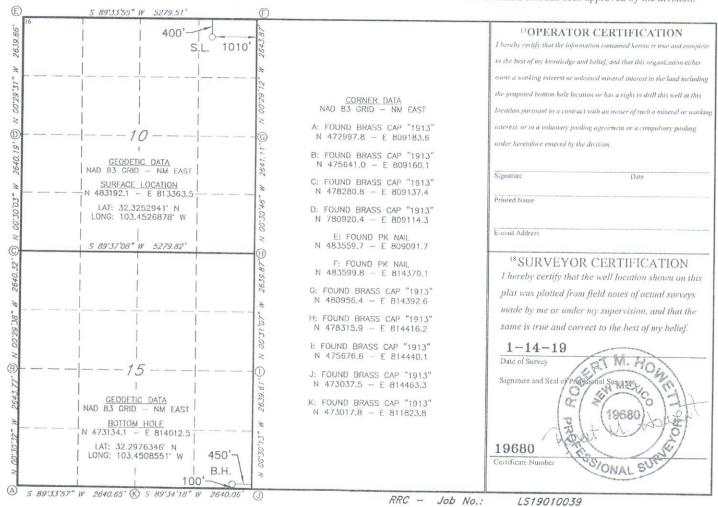

☐ AMENDED REPORT

|                           |          |                         | WEI     | LL LC     | CAT    | ION AND      | ACRE    | EAGE DEDIC           | ATION PLA     | T           |        |        |
|---------------------------|----------|-------------------------|---------|-----------|--------|--------------|---------|----------------------|---------------|-------------|--------|--------|
| API Number 2 Pool C       |          |                         |         |           | Code   |              |         | <sup>3</sup> Pool Na | me            |             |        |        |
| <sup>4</sup> Property Cod | ie       | IBEX 15/10 B3PA FED COM |         |           |        |              |         |                      | 6 V           | Vell Number |        |        |
| 7 OGRID N                 | NO.      | MEWBOURNE OIL COMPANY   |         |           |        |              |         | 9Elevation<br>3413'  |               |             |        |        |
|                           |          |                         |         |           |        | 10 Sur       | face L  | ocation              | ×             |             |        |        |
| UL or lot no.             | Section  | Townsl                  | nip I   | Range     | Lot Id | n Feet from  | m the   | North/South line     | Feet From the | East/Wes    | t line | County |
| P                         | 15       | 235                     | 3       | 4E        |        | 140          | 0       | SOUTH                | 305           | EAS         | T      | LEA    |
|                           | 12       |                         |         | 11 E      | Botton | Hole Loc     | ation I | f Different Fro      | om Surface    |             |        |        |
| UL or lot no.             | Section  | Townsl                  | hip I   | Range     | Lot Id | n Feet from  | m the   | North/South line     | Feet from the | East/Wes    | t line | County |
| A                         | 10       | 23S                     | 3       | 4E        |        | 100          | 0       | NORTH                | 600           | EAS         | T      | LEA    |
| 12 Dedicated Acres        | 13 Joint | or Infill               | 14 Cons | olidation | Code   | 15 Order No. |         |                      |               | **          |        |        |

No allowable will be assigned to this completion until all interest have been consolidated or a non-standard unit has been approved by the division.

District I
1625 N. French Dr., Hobbs, NM 88240
Phone: (575) 393-6161 Fax: (575) 393-0720
District II
811 S. First St., Artesia, NM 88210
Phone: (575) 748-1283 Fax: (575) 748-9720
District III
1000 Rio Brazos Road, Aztec, NM 87410
Phone: (505) 334-6178 Fax: (505) 334-6170
District IV
1220 S. St. Francis Dr., Santa Fe, NM 87505
Phone: (505) 476-3460 Fax: (505) 476-3462