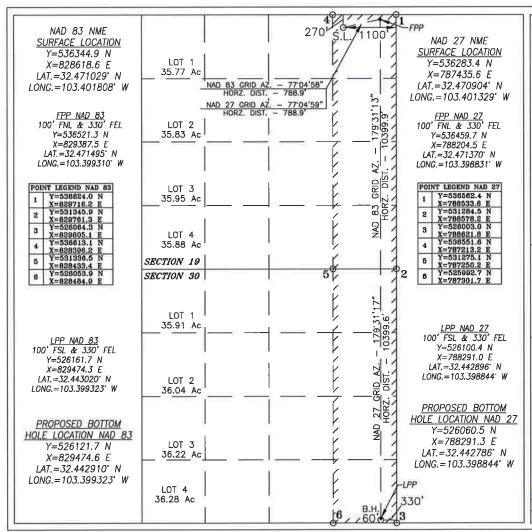

| Phone: (505) 478-3480 Fax: (505) 478-348 |              | ACREAGE DEDICATION PLAT |             |
|------------------------------------------|--------------|-------------------------|-------------|
| API Number                               | Pool Code    | Pool Name               |             |
|                                          | 64560        | Wilson: Bone Spring     |             |
| Property Code                            | Prop         | erty Name               | Well Number |
|                                          | DEE OSBORNE  | 1930 STATE COM          | 137H        |
| OGRID No.                                | Oper         | ator Name               | Elevation   |
|                                          | MATADOR PROI | OUCTION COMPANY         | 3643.9'     |

#### Surface Location

| UL or lot No. | Section | Township | Range | Lot Idn | Feet from the | North/South line | Feet from the | East/West line | County |
|---------------|---------|----------|-------|---------|---------------|------------------|---------------|----------------|--------|
| Α             | 19      | 21-S     | 35-E  |         | 240           | NORTH            | 1210          | EAST           | LEA    |

#### Bottom Hole Location If Different From Surface

| UL or lot No.   | Section | Township   | Range       | Lot Idn  | Feet from the | North/South line | Feet from the | East/West line | County |
|-----------------|---------|------------|-------------|----------|---------------|------------------|---------------|----------------|--------|
| 0               | 30      | 21-S       | 35-E        | -        | 60            | SOUTH            | 2200          | EAST           | LEA    |
| Dedicated Acres | Joint o | r Infill C | nsolidation | Code Ore | der No.       |                  |               |                |        |
| 320.00          |         |            |             |          |               |                  |               |                |        |

# NO ALLOWABLE WILL BE ASSIGNED TO THIS COMPLETION UNTIL ALL INTERESTS HAVE BEEN CONSOLIDATED OR A NON-STANDARD UNIT HAS BEEN APPROVED BY THE DIVISION