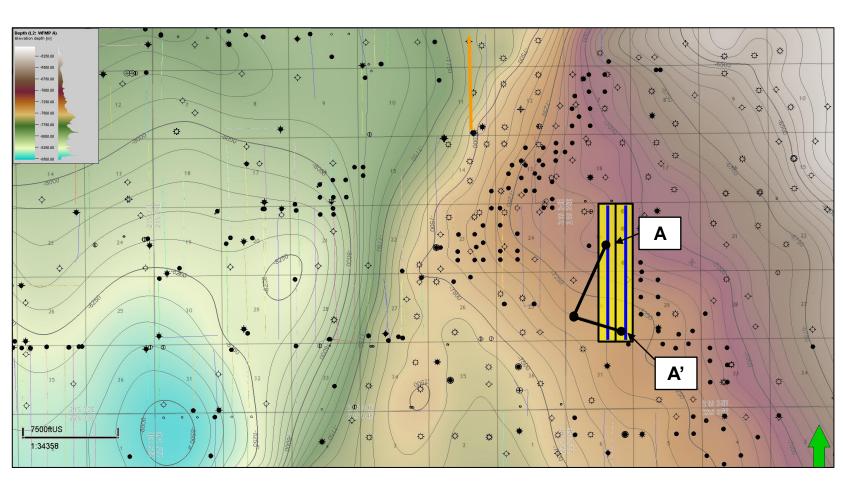

|

BEFORE THE OIL CONSERVATION DIVISION
Santa Fe, New Mexico
Exhibit No. D1
Submitted by: Matador Production Company

Hearing Date: February 3, 2022 Case Nos. 22056-22057, 22059



# Wilson; Bone Spring (Pool Code 64560) Exhibit D-2 Structure Map (Top Bone Spring Subsea) A – A' Reference Line



### **Map Legend**

**Dee Osborne Wells** 

**Bone Spring Wells** 

**Project Areas** 



C. I. = 50'

BEFORE THE OIL CONSERVATION DIVISION
Santa Fe, New Mexico
Exhibit No. D2
Submitted by: Matador Production Company
Hearing Date: February 3, 2022

Case Nos. 22056-22057, 22059

## Wilson; Bone Spring (Pool Code 64560) Structural Cross-Section A – A'

## **Exhibit D-3**



# Grama Ridge; Wolfcamp, North (Gas) (Pool Code 77715) Exhibit D-4 Structure Map (Top Wolfcamp Subsea) A – A' Reference Line



### **Map Legend**

Dee Osborne Wells

**Wolfcamp Wells** 

**Project Area** 



C. I. = 50'

BEFORE THE OIL CONSERVATION DIVISION
Santa Fe, New Mexico
Exhibit No. D4
Submitted by: Matador Production Company

Hearing Date: February 3, 2022
Case Nos. 22056-22057, 22059

# **Grama Ridge; Wolfcamp, North (Gas) (Pool Code 77715) Structural Cross-Section A – A'**

## **Exhibit D-5**



# STATE OF NEW MEXICO DEPARTMENT OF ENERGY, MINERALS AND NATURAL RESOURCES OIL CONSERVATION DIVISION

APPLICATIONS OF MATADOR PRODUCTION COMPANY FOR COMPULSORY POOLING, LEA COUNTY, NEW MEXICO.

CASE NOS. 22056-22057, 22059

| STATE OF NEW MEXICO | ) |    |
|---------------------|---|----|
|                     | ) | SS |
| COUNTY OF SANTA FE  | ) |    |

Adam G. Rankin attorney in fact and authorized representa