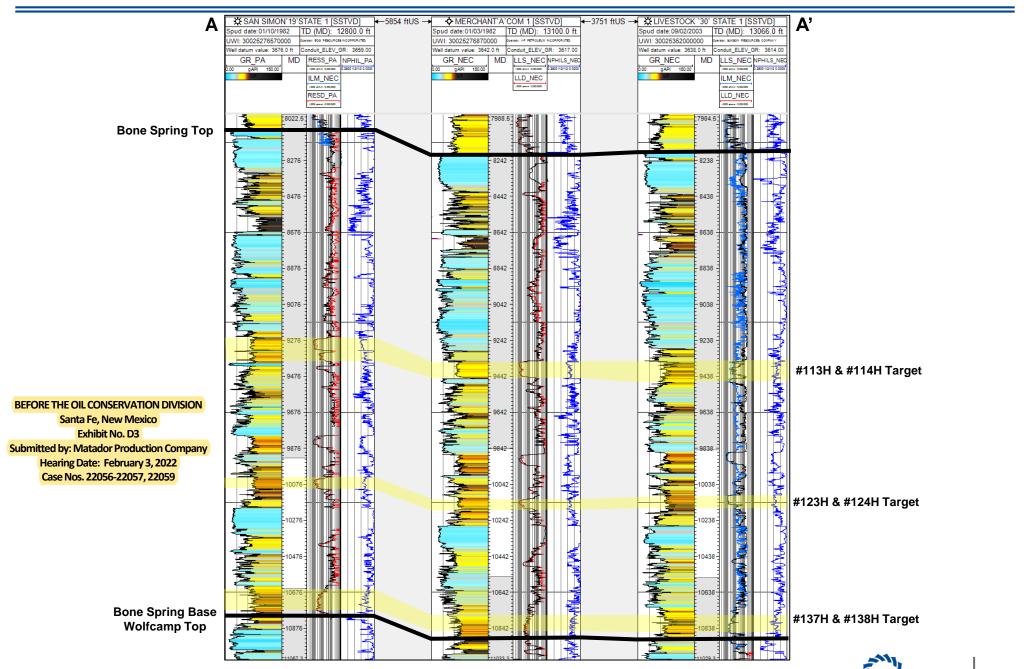

ftUS | .199510            | 125      | 265.33E  | 265 34E | 265 351 | 265 368 | 265 37E  | 265<br>38E   | SLX A56                 |

BEFORE THE OIL CONSERVATION DIVISION
Santa Fe, New Mexico
Exhibit No. D1
Submitted by: Matador Production Company

Hearing Date: February 3, 2022 Case Nos. 22056-22057, 22059



# Wilson; Bone Spring (Pool Code 64560) Exhibit D-2 Structure Map (Top Bone Spring Subsea) A – A' Reference Line



### **Map Legend**

**Dee Osborne Wells** 

**Bone Spring Wells** 

**Project Areas** 



C. I. = 50'

BEFORE THE OIL CONSERVATION DIVISION
Santa Fe, New Mexico
Exhibit No. D2
Submitted by: Matador Production Company
Hearing Date: February 3, 2022

Case Nos. 22056-22057, 22059

## Wilson; Bone Spring (Pool Code 64560) Structural Cross-Section A – A'

## **Exhibit D-3**



# Grama Ridge; Wolfcamp, North (Gas) (Pool Code 77715) Exhibit D-4 Structure Map (Top Wolfcamp Subsea) A – A' Reference Line



### **Map Legend**

Dee Osborne Wells

**Wolfcamp Wells** 

**Project Area** 



C. I. = 50'

BEFORE THE OIL CONSERVATION DIVISION
Santa Fe, New Mexico
Exhibit No. D4
Submitted by: Matador Production Company

Hearing Date: February 3, 2022
Case Nos. 22056-22057, 22059

# **Grama Ridge; Wolfcamp, North (Gas) (Pool Code 77715) Structural Cross-Section A – A'**

## **Exhibit D-5**



# STATE OF NEW MEXICO DEPARTMENT OF ENERGY, MINERALS AND NATURAL RESOURCES OIL CONSERVATION DIVISION

APPLICATIONS OF MATADOR PRODUCTION COMPANY FOR COMPULSORY POOLING, LEA COUNTY, NEW MEXICO.

CASE NOS. 22056-22057, 22059

| STATE OF NEW MEXICO | ) |    |
|---------------------|---|--