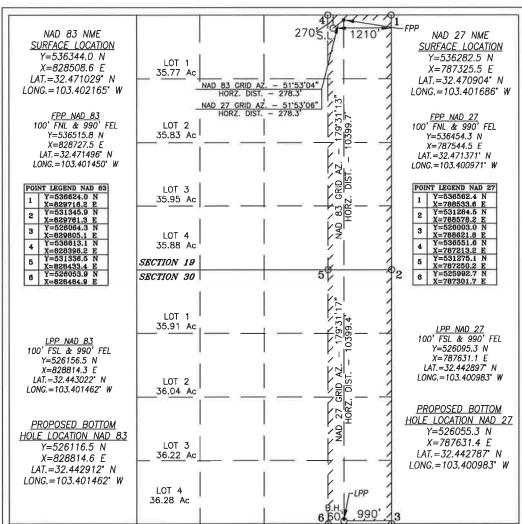

State of New Mexico Energy, Minerals & Natural Resources Department CONSERVATION DIVISION

1220 SOUTH ST. FRANCIS DR.

Santa Fe, New Mexico 87505

Form C-102 Revised August 1, 2011 Submit one copy to appropriate District Office

□ AMENDED REPORT

3644.9

DISTRICT II 811 S. FIRST ST., ARTESIA, NM 88210 Phone: (575) 748-1283 Fax: (575) 748-9720

DISTRICT III 1000 RIO BRAZOS RD., AZTEC, NM 87410 Phone: (505) 334-6178 Fax: (505) 334-6170 DISTRICT IV 1220 S. ST. FRANCIS DR., SANTA FE, NM 87605 Phone: (505) 476-3460 Fax: (505) 476-3462

OGRID No.

WELL LOCATION AND ACREAGE DEDICATION PLAT API Number Pool Code Wilson 64540 Property Code

Bone Spring Property Name Well Number DEE OSBORNE 1930 STATE COM 123H Operator Name Elevation

MATADOR PRODUCTION COMPANY Surface Location

East/West line Feet from the North/South line Feet from the County UL or lot No. Section Township Range Lot Idn Α 19 21 - S35-E 240 NORTH 1100 **EAST** LEA

Bottom Hole Location If Different From Surface

| ĺ | UL or lot No.   | Section | Township   | Range        | Lot Idn | Feet from the | North/South line | Feet from the | East/West line | County |
|---|-----------------|---------|------------|--------------|---------|---------------|------------------|---------------|----------------|--------|
|   | 0               | 30      | 21-S       | 35-E         |         | 60            | SOUTH            | 1650          | EAST           | LEA    |
| İ | Dedicated Acres | Joint o | r Infill C | onsolidation | Code Or | der No.       |                  |               |                |        |
|   | 320.00          |         |            |              |         |               |                  |               |                |        |

NO ALLOWABLE WILL BE ASSIGNED TO THIS COMPLETION UNTIL ALL INTERESTS HAVE BEEN CONSOLIDATED OR A NON-STANDARD UNIT HAS BEEN APPROVED BY THE DIVISION

#### OPERATOR CERTIFICATION

I hereby certify that the information herein is true and complete to the best of my knowledge and belief, and that this organization either owns a working interest or unleased mineral interest in the land or unlessed inherest in the land including the proposed bottom hole location or has a right to drill this well at this location pursuant to a contract with an owner of such mineral or working interest, or to a voluntary pooling agreement or a compulsory pooling order heretofore entered by the division.

Date

Printed Name

Signature

E-mail Address

#### SURVEYOR CERTIFICATION

I hereby certify that the well location shown on this plat was plotted from field notes of actual surveys made by me or under my supervision, and that the same is true and correct to the best of my belief.

DECEMBER 8, 2021

Date of Survey

Signature & Seal of Professional Surveyor

CHAOL HARCRO W MEXIC OR 29FESSIONA atown

/26/22 Certificate No. CHAD HARCROW 17777

DRAWN BY: AH W.O. #22-45

DISTRICT I
1625 N. FRENCH DR., HOBBS, NM 88240
Phone: (676) 393-6161 Fax: (676) 393-0720
DISTRICT II
811 S. FIRST ST., ARTESIA, NM 86210
Phone: (575) 748-1283 Fax: (575) 748-9720