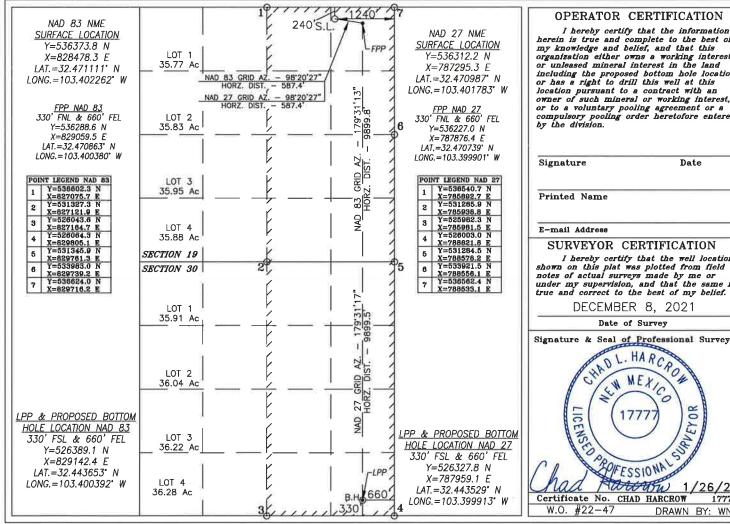

State of New Mexico Energy, Minerals & Natural Resources Department CONSERVATION DIVISION

1220 SOUTH ST. FRANCIS DR. Santa Fe, New Mexico 87505

Form C-102 Revised August 1, 2011 Submit one copy to appropriate District Office

□ AMENDED REPORT

DISTRICT II 811 S. FIRST ST., ARTESIA, NM 88210 Phone: (675) 748-1283 Fax: (575) 748-9720

DISTRICT III 1000 RIO BRAZOS RD., AZTEC, NM 87410 Phone: (505) 334-8178 Fax: (505) 334-8170

DISTRICT IV 1220 S. ST. FRANCIS DR., SANTA FE, NM 67605 Phone: (505) 476-3460 Fax: (505) 476-3462

WELL LOCATION AND ACREAGE DEDICATION PLAT

| r-            |              | TOTILAGE DEDICATIO |           |             |
|---------------|--------------|--------------------|-----------|-------------|
| API Number    | Pool Code    |                    | Pool Name |             |
|               | 77715        | Grama Ridge;       | Wolfcamo  | North (Gas) |
| Property Code | Prope        | erty Name          | •         | Well Number |
|               | DEE OSBORNE  | 1930 STATE COM     |           | 203H        |
| OGRID No.     | Opera        | itor Name          |           | Elevation   |
|               | MATADOR PROD | UCTION COMPANY     |           | 3643.2'     |

#### Surface Location

| UL or lot No. | Section | Township | Range | Lot Idn | Feet from the | North/South line | Feet from the | East/West line | County |
|---------------|---------|----------|-------|---------|---------------|------------------|---------------|----------------|--------|
| А             | 19      | 21-S     | 35-E  |         | 270           | NORTH            | 1240          | EAST           | LEA    |

#### Bottom Hole Location If Different From Surface

| UL or lot No.                                          | Section | Township | Range | Lot Idn | Feet from the | North/South line | Feet from the | East/West line | County |
|--------------------------------------------------------|---------|----------|-------|---------|---------------|------------------|---------------|----------------|--------|
| 0                                                      | 30      | 21-S     | 35-E  |         | 330           | SOUTH            | 1980          | EAST           | LEA    |
| Dedicated Acres   Joint or Infill   Consolidation Code |         |          |       |         | der No.       |                  |               |                |        |
| 640.00                                                 |         |          |       |         |               |                  |               |                |        |

#### NO ALLOWABLE WILL BE ASSIGNED TO THIS COMPLETION UNTIL ALL INTERESTS HAVE BEEN CONSOLIDATED OR A NON-STANDARD UNIT HAS BEEN APPROVED BY THE DIVISION

DISTRICT I 1625 N. FRENCH DR., HOBBS, NM 88240 Phone: (575) 393-5161 Fax: (575) 393-0720 DISTRICT II 811 S. FIRST ST., ARTESIA, NM 88210 Phone: (575) 748-1283 Fax: (575) 748-9720