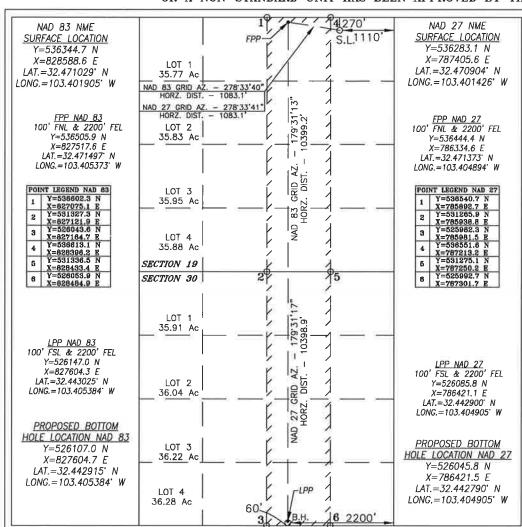

DISTRICT IV 1220 S. ST. FRANCIS DR., SANTA FE, NM 87605 Phone: (505) 478-3460 Fax: (505) 476-3462

☐ AMENDED REPORT

WELL LOCATION AND ACREAGE DEDICATION PLAT

Santa Fe, New Mexico 87505

| API Number    | Pool Code   | ACKERGE DEDICATIO | Pool Name |             |
|---------------|-------------|-------------------|-----------|-------------|
|               | 64560       | Wilson; Bone      | Spring    |             |
| Property Code | Pro         | perty Name        |           | Well Number |
|               | DEE OSBORNE |                   | 113H      |             |
| OGRID No.     | Ope         | rator Name        |           | Elevation   |
|               | MATADOR PRO | DUCTION COMPANY   |           | 3644.1'     |

#### Surface Location

| U | L or lot No. | Section | Township | Range | Lot Idn | Feet from the | North/South line | Feet from the | East/West line | County |
|---|--------------|---------|----------|-------|---------|---------------|------------------|---------------|----------------|--------|
|   | Α            | 19      | 21-S     | 35-E  |         | 270           | NORTH            | 1130          | EAST           | LEA    |

#### Bottom Hole Location If Different From Surface

|   | UL or lot No.   | Section  | Township    | Range         | Lot Idn | Feet from the | North/South line | Feet from the | East/West line | County |
|---|-----------------|----------|-------------|---------------|---------|---------------|------------------|---------------|----------------|--------|
|   | 0               | 30       | 21-S        | 35-E          |         | 60            | SOUTH            | 2200          | EAST           | LEA    |
| ĺ | Dedicated Acres | Joint of | r Infill Co | nsolidation ( | Code Or | der No.       |                  |               |                |        |
|   | 320.00          |          |             |               |         |               |                  |               |                |        |

## NO ALLOWABLE WILL BE ASSIGNED TO THIS COMPLETION UNTIL ALL INTERESTS HAVE BEEN CONSOLIDATED OR A NON-STANDARD UNIT HAS BEEN APPROVED BY THE DIVISION