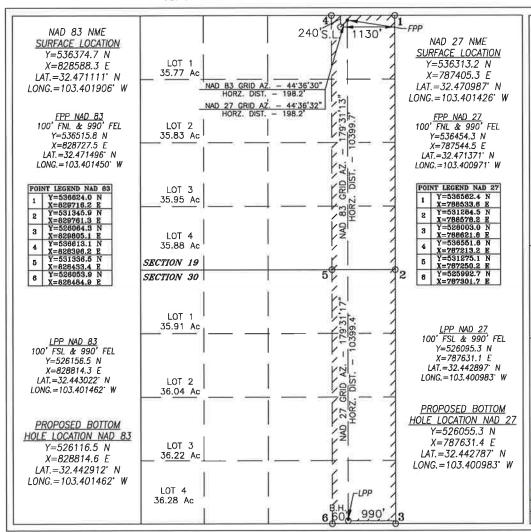

OGRID No.

WELL LOCATION AND ACREAGE DEDICATION PLAT API Number Pool Code Wilson 64540 Property Code

Bone Spring Property Name Well Number DEE OSBORNE 1930 STATE COM 123H Operator Name Elevation

MATADOR PRODUCTION COMPANY Surface Location

East/West line Feet from the North/South line Feet from the County UL or lot No. Section Township Range Lot Idn Α 19 21 - S35-E 240 NORTH 1100 **EAST** LEA

Bottom Hole Location If Different From Surface

| ĺ | UL or lot No.   | Section | Township   | Range        | Lot Idn | Feet from the | North/South line | Feet from the | East/West line | County |
|---|-----------------|---------|------------|--------------|---------|---------------|------------------|---------------|----------------|--------|
|   | 0               | 30      | 21-S       | 35-E         |         | 60            | SOUTH            | 1650          | EAST           | LEA    |
| İ | Dedicated Acres | Joint o | r Infill C | onsolidation | Code Or | der No.       |                  |               |                |        |
|   | 320.00          |         |            |              |         |               |                  |               |                |        |

NO ALLOWABLE WILL BE ASSIGNED TO THIS COMPLETION UNTIL ALL INTERESTS HAVE BEEN CONSOLIDATED OR A NON-STANDARD UNIT HAS BEEN APPROVED BY THE DIVISION