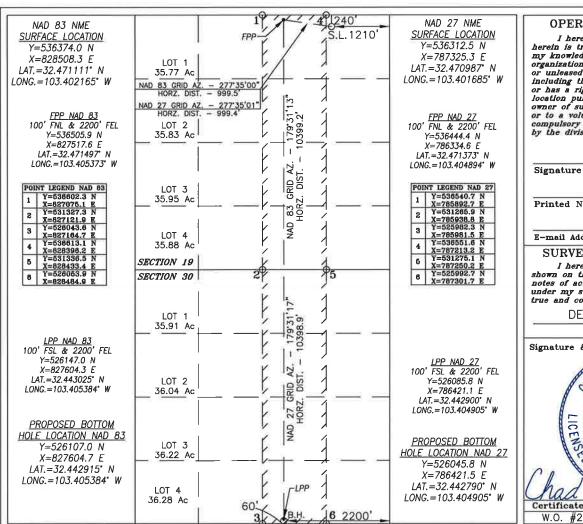

# EXHIBIT C-1

BEFORE THE OIL CONSERVATION DIVISION

Santa Fe, New Mexico Page 27 of 82

Exhibit No. C1
Submitted by: Matador Production Company

Hearing Date: February 3, 2022
Case Nos. 22056-22057, 22059

DISTRICT I

State of New Mexico

Case N

1825 N. FRENCH DR., HOBBS, NM 88240
Phonei (676) 393-6161 Fax: (675) 393-6161 Fax: (675) 393-6161 Fax: (675) 393-6161 Fax: (675) 393-6161 Fax: (676) 393-6161 Fax: (6

IL CONSERVATION DIVISION 1220 SOUTH ST. FRANCIS DR.

Form C-102
Revised August 1, 2011
Submit one copy to appropriate
District Office

DISTRICT III 1000 RIO BRAZOS RD., AZTEC, NM 87410 Phone: (505) 334-6178 Fax: (505) 334-6170

DISTRICT II 811 S. FIRST ST., ARTESIA, NM 88210 Phone: (575) 748-1283 Fax: (575) 748-9720

DISTRICT IV 1220 S. ST. FRANCIS DR., SANTA FE, NM 87605 Phone: (505) 478-3460 Fax: (505) 476-3462

☐ AMENDED REPORT

WELL LOCATION AND ACREAGE DEDICATION PLAT

Santa Fe, New Mexico 87505

| API Number    | Pool Code   | ACKERGE DEDICATIO | Pool Name |             |
|---------------|-------------|-------------------|-----------|-------------|
|               | 64560       | Wilson; Bone      | Spring    |             |
| Property Code | Pro         | perty Name        |           | Well Number |
|               | DEE OSBORNE |                   | 113H      |             |
| OGRID No.     | Ope         | rator Name        |           | Elevation   |
|               | MATADOR PRO | DUCTION COMPANY   |           | 3644.1'     |

#### Surface Location

| U | L or lot No. | Section | Township | Range | Lot Idn | Feet from the | North/South line | Feet from the | East/West line | County |
|---|--------------|---------|----------|-------|---------|---------------|------------------|---------------|----------------|--------|
|   | Α            | 19      | 21-S     | 35-E  |         | 270           | NORTH            | 1130          | EAST           | LEA    |

#### Bottom Hole Location If Different From Surface

|   | UL or lot No.   | Section  | Township    | Range         | Lot Idn | Feet from the | North/South line | Feet from the | East/West line | County |
|---|-----------------|----------|-------------|---------------|---------|---------------|------------------|---------------|----------------|--------|
|   | 0               | 30       | 21-S        | 35-E          |         | 60            | SOUTH            | 2200          | EAST           | LEA    |
| ĺ | Dedicated Acres | Joint of | r Infill Co | nsolidation ( | Code Or | der No.       |                  |               |                |        |
|   | 320.00          |          |             |               |         |               |                  |               |                |        |

## NO ALLOWABLE WILL BE ASSIGNED TO THIS COMPLETION UNTIL ALL INTERESTS HAVE BEEN CONSOLIDATED OR A NON-STANDARD UNIT HAS BEEN APPROVED BY THE DIVISION

#### OPERATOR CERTIFICATION

I hereby certify that the information herein is true and complete to the best of my knowledge and belief, and that this organization either owns a working interest or unleased mineral interest in the land including the proposed bottom hole location or has a right to drill this well at this location pursuant to a contract with an owner of such mineral or working interest, or to a voluntary pooling agreement or a compulsory pooling order heretofore entered by the division.

Signature Date

Printed Name

E-mail Address

### SURVEYOR CERTIFICATION

I hereby certify that the well location shown on this plat was plotted from field notes of actual surveys made by me or under my supervision, and that the same is true and correct to the best of my belief.

DECEMBER 8, 2021

Date of Survey

Signature & Seal of Professional Surveyor

HARCPO

17777

17777

17777

17777