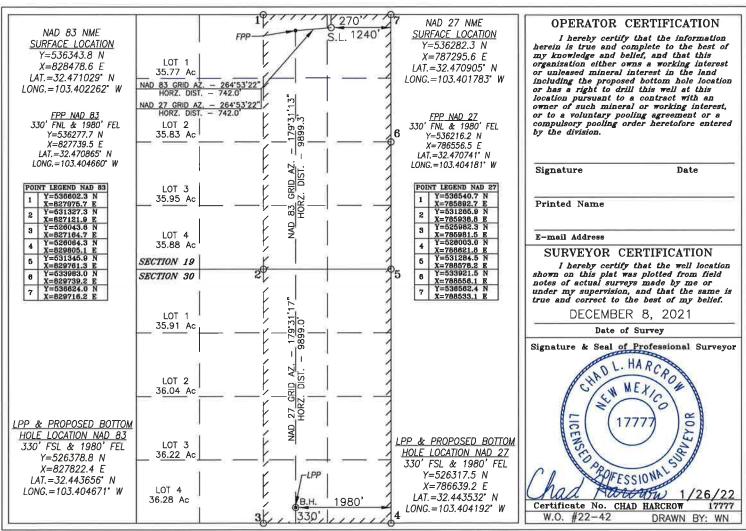

State of New Mexico
Energy, Minerals & Natural Resources Department
OIL CONSERVATION DIVISION

1220 SOUTH ST. FRANCIS DR. Santa Fe, New Mexico 87505

Form C-102
Revised August 1, 2011
Submit one copy to appropriate
District Office

DISTRICT III
1000 RIO BRAZOS RD., AZTEC, NM 87410
Phone: (505) 334-6178 Fax: (505) 334-6170
DISTRICT IV
1220 S. ST. FRANCIS DR., SANTA FE, NM 87605
Phone: (505) 476-3460 Fax: (506) 476-3462

□ AMENDED REPORT

WELL LOCATION AND ACREAGE DEDICATION PLAT

| API Number    | Pool Code    |                | Pool | Name   |             |
|---------------|--------------|----------------|------|--------|-------------|
|               | 64560        | Wilson         | Bone | Spring |             |
| Property Code | Prope        | erty Name      |      |        | Well Number |
|               | DEE OSBORNE  | 1930 STATE COM | 1    |        | 124H        |
| OGRID No.     | Opera        | tor Name       |      |        | Elevation   |
|               | MATADOR PROD | UCTION COMPAN  | Y    |        | 3644.4'     |

#### Surface Location

| UL or lot N | . Section | Township | Range | Lot Idn | Feet from the | North/South line | Feet from the | East/West line | County |
|-------------|-----------|----------|-------|---------|---------------|------------------|---------------|----------------|--------|
| Α           | 19        | 21-S     | 35-E  |         | 270           | NORTH            | 1100          | EAST           | LEA    |

#### Bottom Hole Location If Different From Surface

| UL or lot No.  | Section   | Township    | Range       | Lot Idn | Feet from the | North/South line | Feet from the | East/West line | County |
|----------------|-----------|-------------|-------------|---------|---------------|------------------|---------------|----------------|--------|
| Р              | 30        | 21-S        | 35-E        |         | 60            | SOUTH            | 330           | EAST           | LEA    |
| Dedicated Acre | s Joint o | r Infill Co | nsolidation | Code Or | der No.       |                  |               |                |        |
| 320.00         |           |             |             |         |               |                  |               |                |        |

NO ALLOWABLE WILL BE ASSIGNED TO THIS COMPLETION UNTIL ALL INTERESTS HAVE BEEN CONSOLIDATED OR A NON-STANDARD UNIT HAS BEEN APPROVED BY THE DIVISION

#### OPERATOR CERTIFICATION

I hereby certify that the information herein is true and complete to the best of my knowledge end belief, and that this organization either owns a working interest or unleased mineral interest in the land including the proposed bottom hole location or has a right to drill this well at this location pursuant to a contract with an owner of such mineral or working interest, or to a voluntary pooling agreement or a compulsory pooling order heretofore entered by the division.

Printed Name

E-mail Address

#### SURVEYOR CERTIFICATION

I hereby certify that the well location shown on this plat was plotted from field notes of actual surveys made by me or under my supervision, and that the same is true and correct to the best of my belief.

DECEMBER 8, 2021

Date of Survey

Signature & Seal of Professional Surveyor

Released to Imaging: 2/1/2022 3:52:52 PM

DISTRICT I
1025 N. FRENCH DR., HOBBS, NM 88240
Phone: (575) 393-6161 Fax: (576) 393-0720
DISTRICT II
811 S. FIRST ST., ARTESIA, NM 88210
Phone: (575) 748-1283 Fax: (575) 748-9720