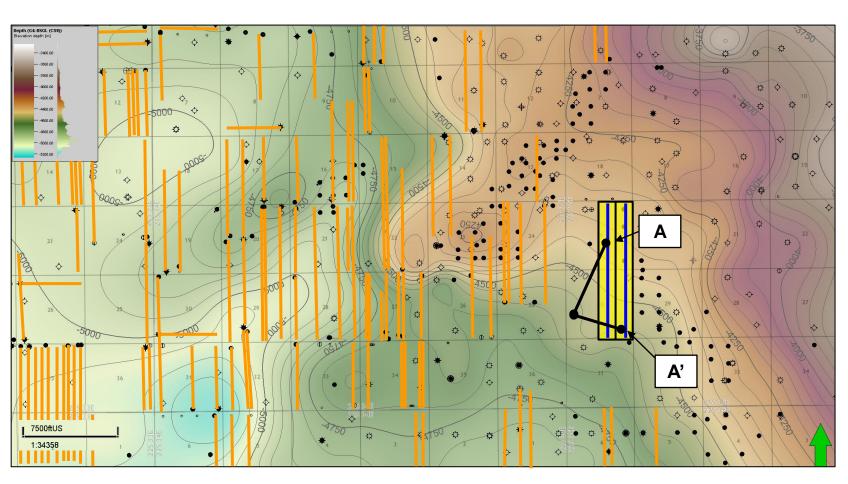

24                 | 258,231  | 255.24E | 255 250  | 255 26E | 255 270 | 255 2.8E | 255 291         | 255 30E | 255 316            | 255 120  | 255 33E  | 255 34E | 255 35E | 295 362 | 255 171  | 255<br>3 ME  | BLK ASS                 |
| ne /                    | 265. <b>22</b> F        | 265-23E  | 265 24E | 265 256  | 265 261 | 265 27E | 265 285  | 100<br>New Mexi | 000ftUS | .199510            | 125      | 265.33E  | 265 34E | 265 351 | 265 368 | 265 37E  | 265<br>38E   | SLX A56                 |

BEFORE THE OIL CONSERVATION DIVISION
Santa Fe, New Mexico
Exhibit No. D1
Submitted by: Matador Production Company

Hearing Date: February 3, 2022 Case Nos. 22056-22057, 22059



# Wilson; Bone Spring (Pool Code 64560) Exhibit D-2 Structure Map (Top Bone Spring Subsea) A – A' Reference Line



### **Map Legend**

**Dee Osborne Wells** 

**Bone Spring Wells** 

**Project Areas** 



C. I. = 50'

BEFORE THE OIL CONSERVATION DIVISION
Santa Fe, New Mexico
Exhibit No. D2
Submitted by: Matador Production Company
Hearing Date: February 3, 2022

Case Nos. 22056-22057, 22059

## Wilson; Bone Spring (Pool Code 64560) Structural Cross-Section A – A'

## **Exhibit D-3**



# Grama Ridge; Wolfcamp, North (Gas) (Pool Code 77715) Exhibit D-4 Structure Map (Top Wolfcamp Subsea) A – A' Reference Line



### **Map Legend**

Dee Osborne Wells

**Wolfcamp Wells** 

**Project Area** 



C. I. = 50'

BEFORE THE OIL CONSERVATION DIVISION
Santa Fe, New Mexico
Exhibit No. D4
Submitted by: Matador Production Company

Hearing Date: February 3, 2022
Case Nos. 22056-22057, 22059

# **Grama Ridge; Wolfcamp