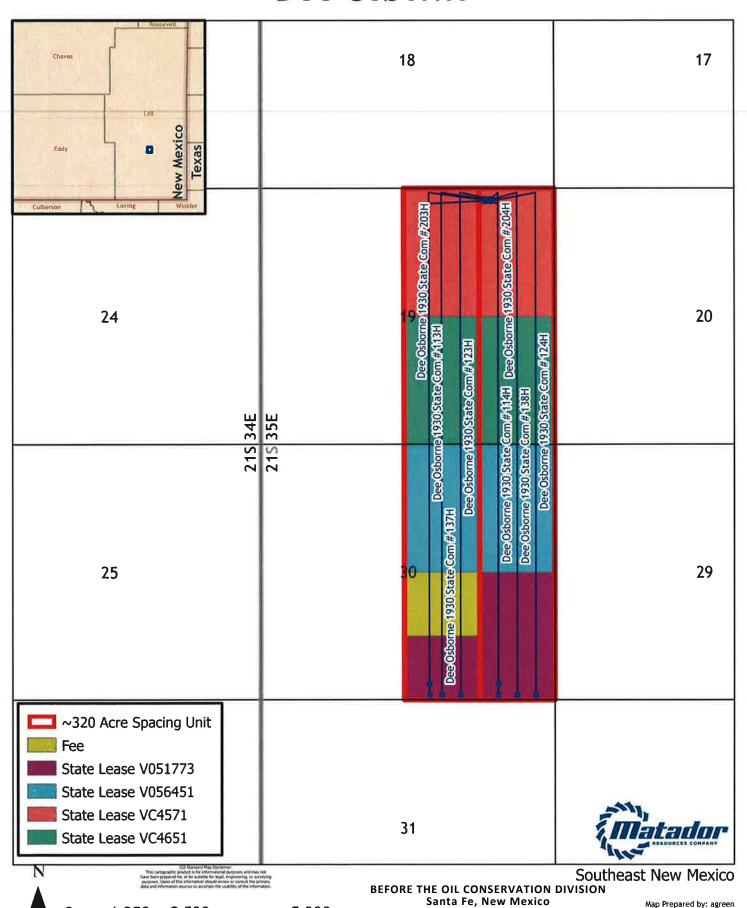

## ALL INFORMATION IN THE APPLICATION MUST BE SUPPORTED BY SIGNED AFFIDAVITS

| Case: 22056                                                                                                                                        | APPLICANT'S RESPONSE                                                                      |  |  |  |  |  |
|----------------------------------------------------------------------------------------------------------------------------------------------------|-------------------------------------------------------------------------------------------|--|--|--|--|--|
| Date                                                                                                                                               | February 3, 2022                                                                          |  |  |  |  |  |
| Applicant                                                                                                                                          | Matador Production Company                                                                |  |  |  |  |  |
| Designated Operator & OGRID (affiliation if applicable)                                                                                            | OGRID No. 228937                                                                          |  |  |  |  |  |
| Applicant's Counsel:                                                                                                                               | Holland & Hart LLP                                                                        |  |  |  |  |  |
| Case Title:                                                                                                                                        | APPLICATION OF MATADOR PRODUCTION COMPANY FOR COMPULSORY POOLING, LEA COUNTY, NEW MEXICO. |  |  |  |  |  |
| Entries of Appearance/Intervenors:                                                                                                                 | N/A                                                                                       |  |  |  |  |  |
| Well Family                                                                                                                                        | Dee Osborne 1930 State Com                                                                |  |  |  |  |  |
| Formation/Pool                                                                                                                                     |                                                                                           |  |  |  |  |  |
| Formation Name(s) or Vertical Extent:                                                                                                              | Bone Spring Formation                                                                     |  |  |  |  |  |
| Primary Product (Oil or Gas):                                                                                                                      | Oil                                                                                       |  |  |  |  |  |
| Pooling this vertical extent:                                                                                                                      | N/A                                                                                       |  |  |  |  |  |
| Pool Name and Pool Code:                                                                                                                           | Wilson; Bone Spring [64560]                                                               |  |  |  |  |  |
| Well Location Setback Rules:                                                                                                                       | Statewide oil rules                                                                       |  |  |  |  |  |
| Spacing Unit Size:                                                                                                                                 | 320 acres                                                                                 |  |  |  |  |  |
| Spacing Unit                                                                                                                                       |                                                                                           |  |  |  |  |  |
| Type (Horizontal/Vertical)                                                                                                                         | Horizontal                                                                                |  |  |  |  |  |
| Size (Acres)                                                                                                                                       | 320                                                                                       |  |  |  |  |  |
| Building Blocks:                                                                                                                                   | 40 acres                                                                                  |  |  |  |  |  |
| Orientation:                                                                                                                                       | North-South                                                                               |  |  |  |  |  |
| Description: TRS/County                                                                                                                            | W/2 E/2 of Sections 19 and 30, T21S, R35E, Lea County, New Mexico.                        |  |  |  |  |  |
| Standard Horizontal Well Spacing Unit (Y/N), If No, describe                                                                                       | Yes                                                                                       |  |  |  |  |  |
| Other Situations                                                                                                                                   |                                                                                           |  |  |  |  |  |
| Depth Severance: Y/N. If yes, description                                                                                                          | No                                                                                        |  |  |  |  |  |
| Proximity Tracts: If yes, description                                                                                                              | No                                                                                        |  |  |  |  |  |
| Proximity Defining Well: if yes, description                                                                                                       | N/A                                                                                       |  |  |  |  |  |
| Applicant's Ownership in Each Tract                                                                                                                | See Exhibit C-3                                                                           |  |  |  |  |  |
| Well(s)                                                                                                                                            |                                                                                           |  |  |  |  |  |
| Name & API (if assigned), surface and bottom hole location, footages, completion target, orientation, completion status (standard or non-standard) | Santa Fe, New Mexico Exhibit No. A Submitted by: Matador Production Company               |  |  |  |  |  |

### **APPLICATION**

Matador Production Company ("Matador" or "Applicant") (OGRID No. 228937), through its undersigned attorneys, hereby files this application with the Oil Conservation Division, pursuant to the provisions of NMSA 1978, § 70-2-17, for an order pooling all uncommitted interests in the Bone Spring formation underlying a standard 320-acre, more or less, horizontal spacing unit comprised of the W/2 E/2 of Sections 19 and 30, Township 21 South, Range 35 East, Lea County, New Mexico. In support of its application, Matador states:

- 1. An affiliate entity of Matador is a working interest owner in the proposed spacing unit and has the right to drill thereon.
- 2. Applicant seeks to dedicate the above-referenced spacing unit to the following proposed initial wells: (1) the **Dee Osborne 1930 State Com #113H well**, (2) the **Dee Osborne 1930 State Com #123H well**, and (3) the **Dee Osborne 1930 State Com #137H well**, which are to be drilled from surface locations in the NW/4 NE/4 (Unit B) of Section 19 to bottom hole locations in the SW/4 SE/4 (Unit O) of Section 30.
- 3. The completed interval of the wells will comply with statewide setbacks for oil wells.

### **APPLICATION**

Matador Production Company ("Matador" or "Applicant") (OGRID No. 228937), through its undersigned attorneys, hereby files this application with the Oil Conservation Division, pursuant to the provisions of NMSA 1978, § 70-2-17, for an order pooling all uncommitted interests in the Bone Spring formation underlying a standard 320-acre, more or less, horizontal spacing unit comprised of the E/2 E/2 of Sections 19 and 30, Township 21 South, Range 35 East, Lea County, New Mexico. In support of its application, Matador states:

- 1. An affiliate entity of Matador is a working interest owner in the proposed spacing unit and has the right to drill thereon.
- 2. Applicant seeks to dedicate the above-referenced spacing unit to the following proposed initial wells: (1) the **Dee Osborne 1930 State Com #114H well**, (2) the **Dee Osborne 1930 State Com #124H well**, and (3) the **Dee Osborne 1930 State Com #138H well**, which are to be drilled from surface locations in the NE/4 NE/4 (Unit A) of Section 19 to bottom hole locations in the SE/4 SE/4 (Unit P) of Section 30.
- 3. The completed interval of the wells will comply with statewide setbacks for oil wells.

### **APPLICATION**

Matador Production Company ("Matador" or "Applicant") (OGRID No. 228937), through its undersigned attorneys, hereby files this application with the Oil Conservation Division, pursuant to the provisions of NMSA 1978, § 70-2-17, for an order pooling all uncommitted interests in the Wolfcamp formation underlying a standard 640-acre, more or less, horizontal spacing unit comprised of the E/2 of Sections 19 and 30, Township 21 South, Range 35 East, Lea County, New Mexico. In support of its application, Matador states:

- 1. An affiliate entity of Matador is a working interest owner in the proposed spacing unit and has the right to drill thereon.
- 2. Applicant seeks to dedicate the above-referenced spacing unit to the following proposed initial wells:
  - (1) the **Dee Osborne 1930 State Com #203H well**, to be drilled from a surface location in the NW/4 NE/4 (Unit B) of Section 19 to a bottom hole location in the SW/4 SE/4 (Unit O) of Section 30; and
  - (2) the **Dee Osborne 1930 State Com #204H well**, to be drilled from a surface location in the NE/4 NE/4 (Unit A) of Section 19 to a bottom hole location in the SE/4 SE/4 (Unit P) of Section 30.