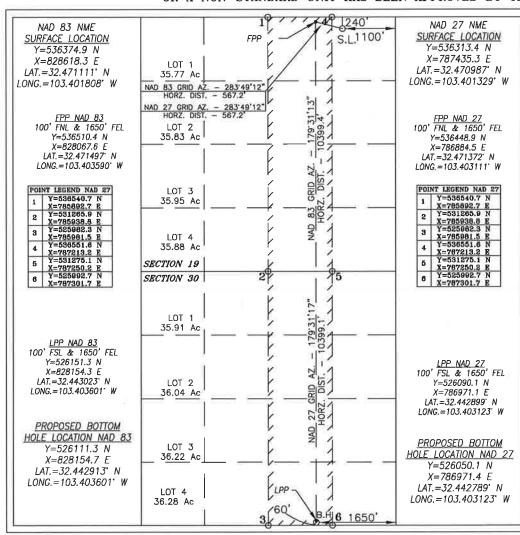

WELL LOCATION AND ACREAGE DEDICATION PLAT

| API Number    | Pool Code    |                | Pool | Name   |             |
|---------------|--------------|----------------|------|--------|-------------|
|               | 64560        | Wilson         | Bone | Spring |             |
| Property Code | Prope        | erty Name      |      |        | Well Number |
|               | DEE OSBORNE  | 1930 STATE COM | 1    |        | 124H        |
| OGRID No.     | Opera        | tor Name       |      |        | Elevation   |
|               | MATADOR PROD | UCTION COMPAN  | Y    |        | 3644.4'     |

#### Surface Location

| UL or lot N | . Section | Township | Range | Lot Idn | Feet from the | North/South line | Feet from the | East/West line | County |
|-------------|-----------|----------|-------|---------|---------------|------------------|---------------|----------------|--------|
| Α           | 19        | 21-S     | 35-E  |         | 270           | NORTH            | 1100          | EAST           | LEA    |

#### Bottom Hole Location If Different From Surface

| UL or lot No.  | Section   | Township    | Range       | Lot Idn | Feet from the | North/South line | Feet from the | East/West line | County |
|----------------|-----------|-------------|-------------|---------|---------------|------------------|---------------|----------------|--------|
| Р              | 30        | 21-S        | 35-E        |         | 60            | SOUTH            | 330           | EAST           | LEA    |
| Dedicated Acre | s Joint o | r Infill Co | nsolidation | Code Or | der No.       |                  |               |                |        |
| 320.00         |           |             |             |         |               |                  |               |                |        |

NO ALLOWABLE WILL BE ASSIGNED TO THIS COMPLETION UNTIL ALL INTERESTS HAVE BEEN CONSOLIDATED OR A NON-STANDARD UNIT HAS BEEN APPROVED BY THE DIVISION