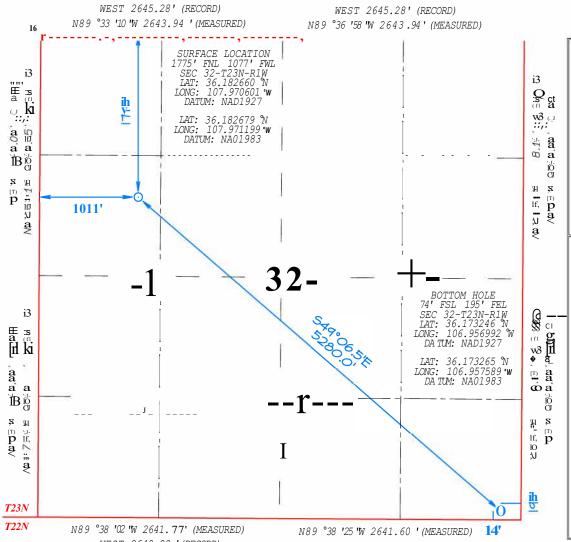

Section 16: N/2

Section 17: NE/4, E/2NW/4

2. SJR is the designated operator under the proposed Unit Agreement and the unitized interval is all formations below the Top of the Mancos Formation, which is defined as the stratigraphic equivalent of 5,400 feet MD in the Regina Ranch Federal 32-1

well located in the SW/4, Section 32, Township 23 North, Range 1 West, N.M.P.M., Sandoval County, New Mexico (API#30-043-20989).

- 3. SJR expects to obtain approval of the proposed Unit Agreement by a sufficient percentage of the interest owners to provide effective control of unit operations.
- 4. SJR has met with the Bureau of Land Management and received a letter recognizing the proposed unit area as logically subject to exploration and development under the unitization provisions of the Mineral Leasing Act.
- 5. The Unit Agreement, and the unitized operation and management of the Unit Area, are in the best interests of conservation, the prevention of waste and the protection of correlative rights.

3. UNITIZED LAND AND UNITIZED SUBSTANCES. All land now or hereafter committed to this agreement shall constitute land referred to herein as "unitized land" or "land

subject to this agreement". All oil and gas in any and all formations of the unitized land below the Top of the Mancos Formation, which is defined as the stratigraphic equivalent of 5,400 feet MD in the Regina Ranch Federal 32-1 (API#30-043-20989) well located in the SESWSW, Section 32, Township 23 North, Range 1 West, N.M.P.M., Sandoval County, New Mexico as set forth on Exhibit "C" attached hereto, are unitized under the terms of this agreement and herein are called "unitized substances"; provided, however, that it is the specific intent of the parties hereto not to cause or effectuate any horizontal segregation of any Federal lease committed hereto as a consequence of the aforementioned depth limitations of the unitized lands.