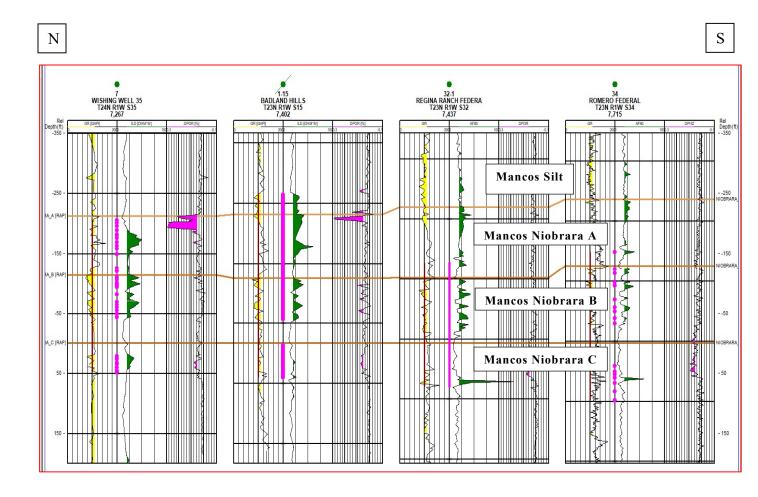

Section 16: N/2

Section 17: NE/4, E/2NW/4

2. SJR is the designated operator under the proposed Unit Agreement and the unitized interval is all formations below the Top of the Mancos Formation, which is defined as the stratigraphic equivalent of 5,400 feet MD in the Regina Ranch Federal 32-1

well located in the SW/4, Section 32, Township 23 North, Range 1 West, N.M.P.M., Sandoval County, New Mexico (API#30-043-20989).

- 3. SJR expects to obtain approval of the proposed Unit Agreement by a sufficient percentage of the interest owners to provide effective control of unit operations.
- 4. SJR has met with the Bureau of Land Management and received a letter recognizing the proposed unit area as logically subject to exploration and development under the unitization provisions of the Mineral Leasing Act.
- 5. The Unit Agreement, and the unitized operation and management of the Unit Area, are in the best interests of conservation, the prevention of waste and the protection of correlative rights.

3. UNITIZED LAND AND UNITIZED SUBSTANCES. All land now or hereafter committed to this agreement shall constitute land referred to herein as "unitized land" or "land

subject to this agreement". All oil and gas in any and all formations of the unitized land below the Top of the Mancos Formation, which is defined as the stratigraphic equivalent of 5,400 feet MD in the Regina Ranch Federal 32-1 (API#30-043-20989) well located in the SESWSW, Section 32, Township 23 North, Range 1 West, N.M.P.M., Sandoval County, New Mexico as set forth on Exhibit "C" attached hereto, are unitized under the terms of this agreement and herein are called "unitized substances"; provided, however, that it is the specific intent of the parties hereto not to cause or effectuate any horizontal segregation of any Federal lease committed hereto as a consequence of the aforementioned depth limitations of the unitized lands.