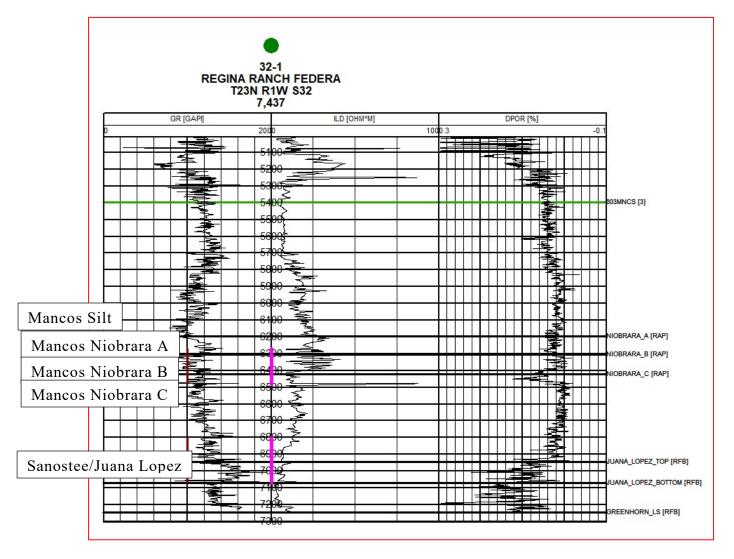

Section 16: N/2

Section 17: NE/4, E/2NW/4

2. SJR is the designated operator under the proposed Unit Agreement and the unitized interval is all formations below the Top of the Mancos Formation, which is defined as the stratigraphic equivalent of 5,400 feet MD in the Regina Ranch Federal 32-1

well located in the SW/4, Section 32, Township 23 North, Range 1 West, N.M.P.M., Sandoval County, New Mexico (API#30-043-20989).

- 3. SJR expects to obtain approval of the proposed Unit Agreement by a sufficient percentage of the interest owners to provide effective control of unit operations.
- 4. SJR has met with the Bureau of Land Management and received a letter recognizing the proposed unit area as logically subject to exploration and development under the unitization provisions of the Mineral Leasing Act.
- 5. The Unit Agreement, and the unitized operation and management of the Unit Area, are in the best interests of conservation, the prevention of waste and the protection of correlative rights.

3. UNITIZED LAND AND UNITIZED SUBSTANCES. All land now or hereafter committed to this agreement shall constitute land referred to herein as "unitized land" or "land

subject to this agreement". All oil and gas in any and all formations of the unitized land below the Top of the Mancos Formation, which is defined as the stratigraphic equivalent of 5,400 feet MD in the Regina Ranch Federal 32-1 (API#30-043-20989) well located in the SESWSW, Section 32, Township 23 North, Range 1 West, N.M.P.M., Sandoval County, New Mexico as set forth on Exhibit "C" attached hereto, are unitized under the terms of this agreement and herein are called "unitized substances"; provided, however, that it is the specific intent of the parties hereto not to cause or effectuate any horizontal segregation of any Federal lease committed hereto as a consequence of the aforementioned depth limitations of the unitized lands.