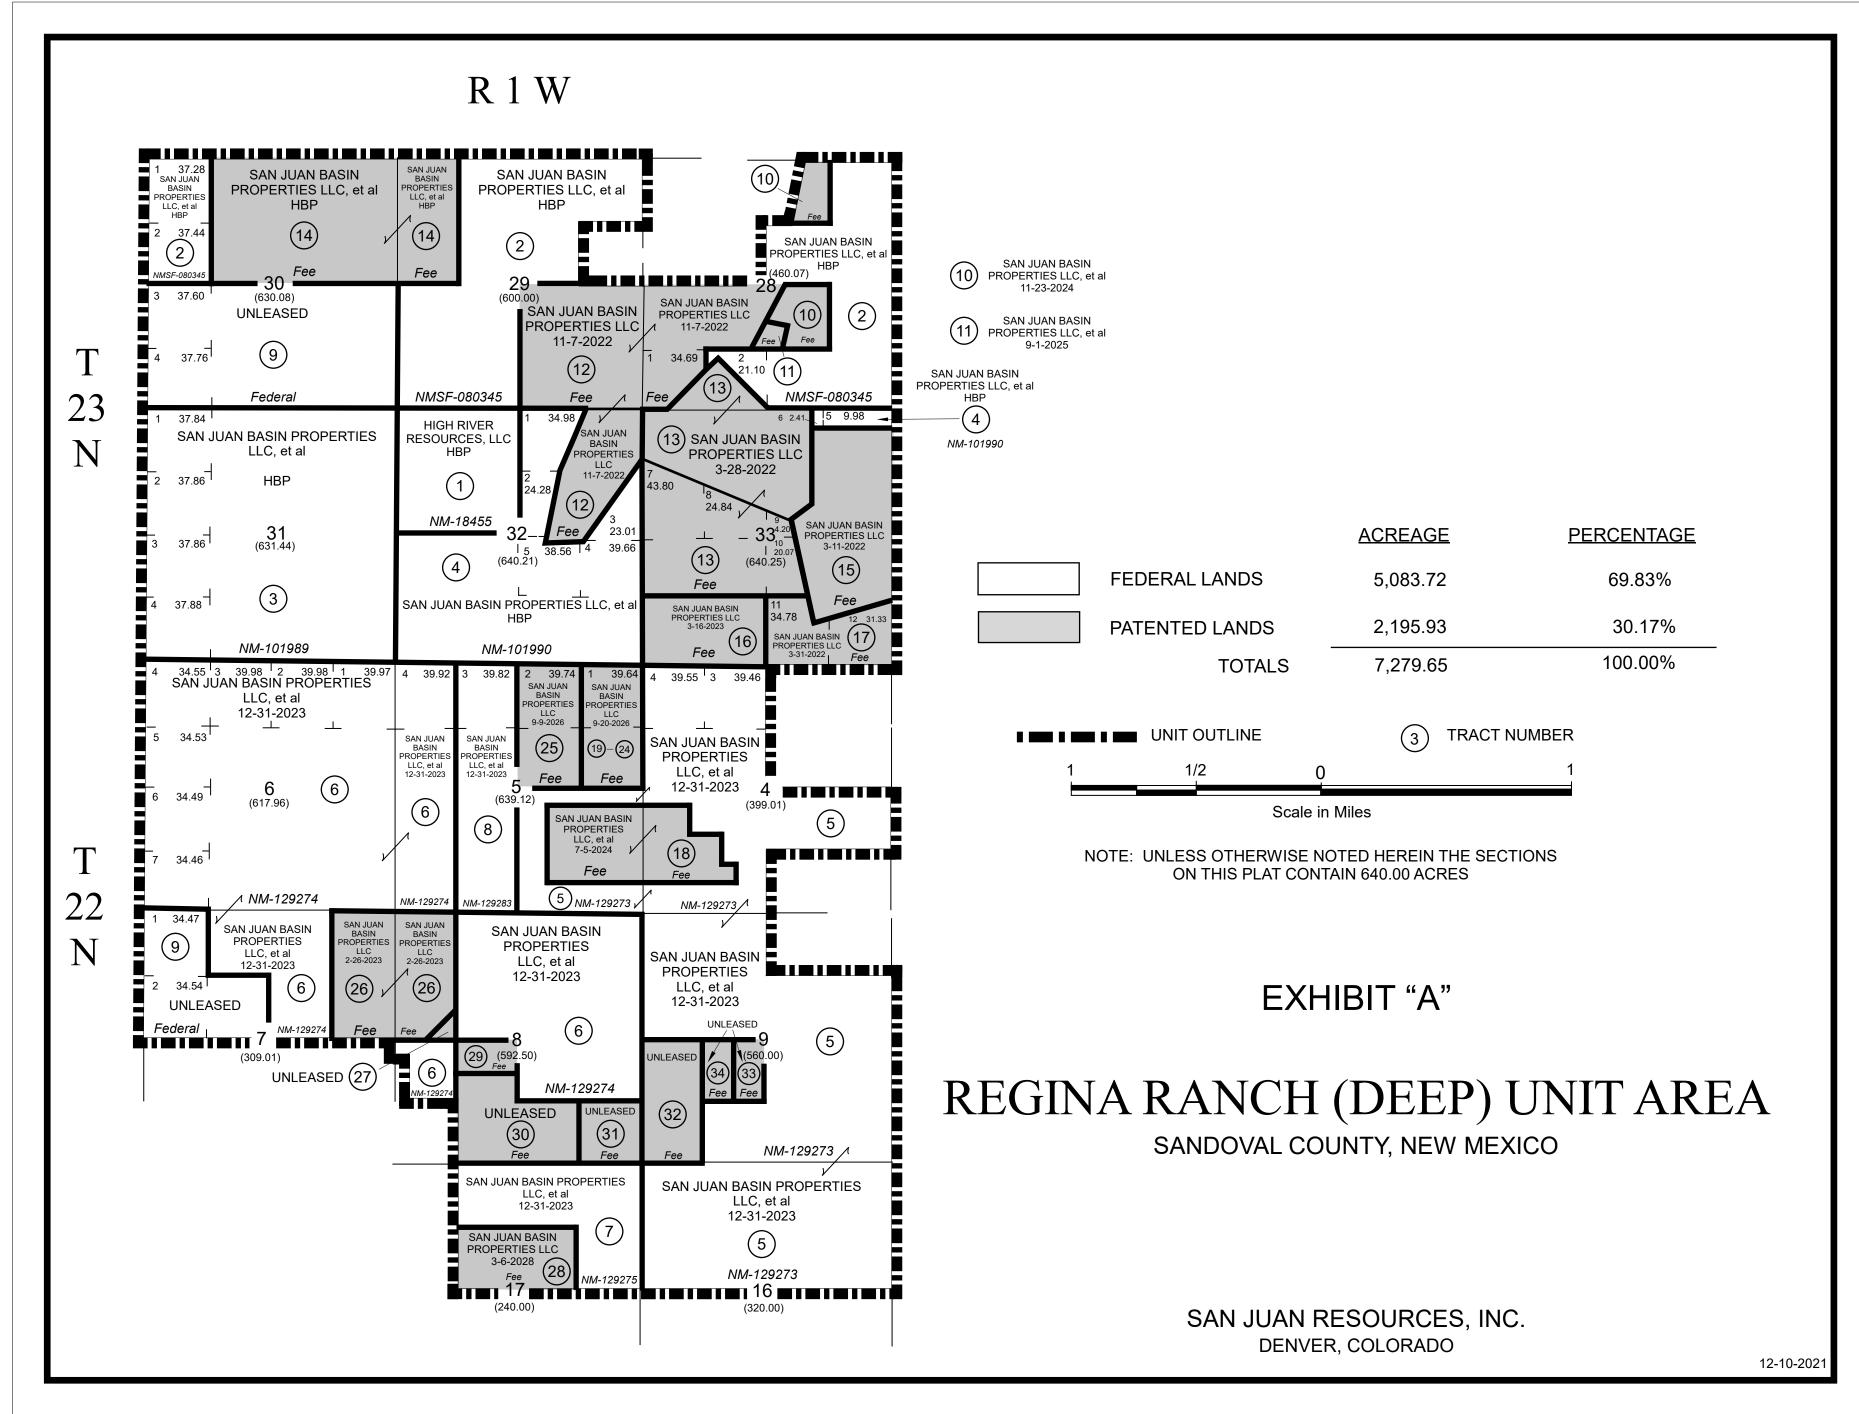

Section 16: N/2

Section 17: NE/4, E/2NW/4

- 5. SJR is the designated operator under the proposed Unit Agreement. The unitized interval is all formations below the Top of the Mancos Formation, which is defined as the stratigraphic equivalent of 5,400 feet MD in the Regina Ranch Federal 32-1 well located in the SW/4, Section 32, Township 23 North, Range 1 West, N.M.P.M., Sandoval County, New Mexico (API#30-043-20989).
- 6. **SJR Exhibit A-1** is a copy of the proposed Unit Agreement with Exhibits A, B and C. Exhibit A to the Unit Agreement outlines the boundary of the Unit Area and identifies the 34 tracts of land within the proposed Unit. The Patented tracts are identified in grey with the remaining tracts comprised of Federal lands. The Federal lands comprise over 69% of the proposed Unit.
- 7. Exhibit B to the Unit Agreement shows the ownership breakdown by tract for the Unit Area. SJR, as the operator for San Juan Basin Properties LLC, owns 82.80% of the total working interest in the proposed Unit. SJR, as operator, has been in contact with the remaining working interest owners and anticipates ratification of a sufficient percentage of the working interests to have effective control of Unit operations.
- 8. SJR will also seek ratification of the Unit Agreement from royalty and overriding royalty interest owners not otherwise contractually committed to unitization. If these royalty and

# Exhibit "A' - Plat of Unit Area

Exhibit "B" - Schedule showing percentage and kind of ownership Exhibit "C" - Showing the gamma log for the Regina Ranch Federal 32-1

BEFORE THE OIL CONSERVATION DIVISION
Santa Fe, New Mexico
Exhibit A1
Submitted by: San Juan Resources, Inc.
Hearing Date: February 3, 2022
Case No. 22508