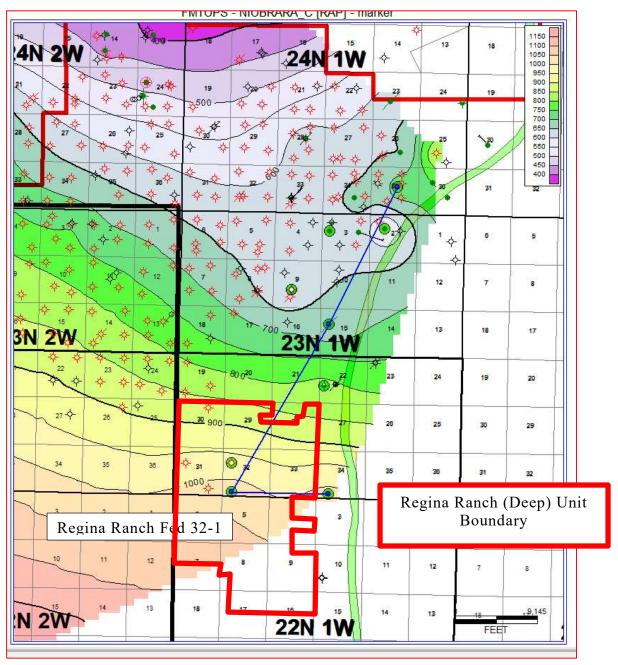

The above-described unit area shall when practicable be expanded to include therein any additional lands or shall be contracted to exclude lands whenever such expansion or contraction is deemed to be necessary or advisable to conform with the purposes of this agreement. Such expansion or contraction shall be effected in the following manner:

(a) Unit Operator, on its own motion (after preliminary concurrence by the AO), or on demand of the AO, shall prepare a notice of proposed expansion or contraction describing the contemplated changes in the boundaries of the unit area, the reasons therefor, any plans for additional drilling, and the proposed effective date of the expansion or contraction, preferably the first day of a month subsequent to the date of notice.