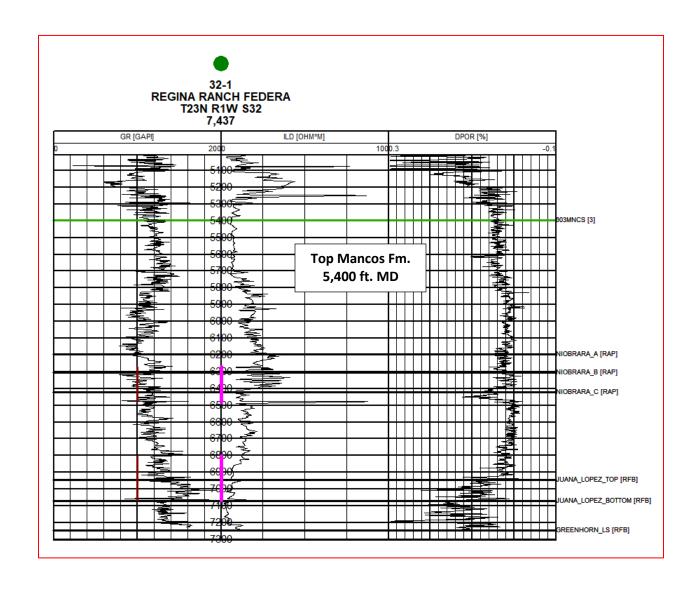

Section 16: N/2

Section 17: NE/4, E/2NW/4

2. SJR is the designated operator under the proposed Unit Agreement and the unitized interval is all formations below the Top of the Mancos Formation, which is defined as the stratigraphic equivalent of 5,400 feet MD in the Regina Ranch Federal 32-1

well located in the SW/4, Section 32, Township 23 North, Range 1 West, N.M.P.M., Sandoval County, New Mexico (API#30-043-20989).

- 3. SJR expects to obtain approval of the proposed Unit Agreement by a sufficient percentage of the interest owners to provide effective control of unit operations.
- 4. SJR has met with the Bureau of Land Management and received a letter recognizing the proposed unit area as logically subject to exploration and development under the unitization provisions of the Mineral Leasing Act.
- 5. The Unit Agreement, and the unitized operation and management of the Unit Area, are in the best interests of conservation, the prevention of waste and the protection of correlative rights.

# Exhibit "A' - Plat of Unit Area

Exhibit "B" - Schedule showing percentage and kind of ownership Exhibit "C" - Showing the gamma log for the Regina Ranch Federal 32-1

BEFORE THE OIL CONSERVATION DIVISION
Santa Fe, New Mexico
Exhibit A1
Submitted by: San Juan Resources, Inc.
Hearing Date: February 3, 2022
Case No. 22508

3. UNITIZED LAND AND UNITIZED SUBSTANCES. All land now or hereafter committed to this agreement shall constitute land referred to herein as "unitized land" or "land

subject to this agreement". All oil and gas in any and all formations of the unitized land below the Top of the Mancos Formation, which is defined as the stratigraphic equivalent of 5,400 feet MD in the Regina Ranch Federal 32-1 (API#30-043-20989) well located in the SESWSW, Section 32, Township 23 North, Range 1 West, N.M.P.M., Sandoval County, New Mexico as set forth on Exhibit "C" attached hereto, are unitized under the terms of this agreement and herein are called "unitized substances"; provided, however, that it is the specific intent of the parties hereto not to cause or effectuate any horizontal segregation of any Federal lease committed hereto as a consequence of the aforementioned depth limitations of the unitized lands.