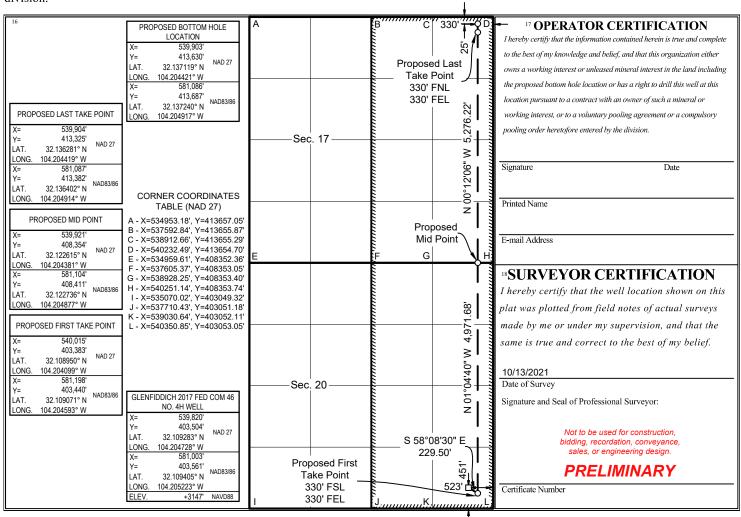

#### WELL LOCATION AND ACREAGE DEDICATION PLAT

|                     | <sup>1</sup> API Num | ıber         | <sup>2</sup> Pool C                            | Code                             |               |                  | ³ Pool Nat    | ne     |                          |                        |
|---------------------|----------------------|--------------|------------------------------------------------|----------------------------------|---------------|------------------|---------------|--------|--------------------------|------------------------|
|                     |                      |              | 9822                                           | 98220 PURPLE SAGE WOLFCAMP (GAS) |               |                  |               |        |                          |                        |
| <sup>4</sup> Proper | ty Code              |              | •                                              | <sup>5</sup> Pr                  | operty Name   |                  |               |        | <sup>6</sup> Well Number |                        |
|                     |                      |              | (                                              | GLENFIDDICH 2017 FED COM 46      |               |                  |               |        |                          | 3H                     |
| <sup>7</sup> OGR    | ID No.               |              |                                                | 8 OI                             | perator Name  |                  |               |        |                          | <sup>9</sup> Elevation |
| 43                  | 23                   |              |                                                | CHEVR                            | ON U.S.A. IN  | C.               |               |        |                          | 3147'                  |
|                     |                      |              |                                                | 10 Sur                           | face Locat    | ion              |               |        |                          |                        |
| UL or lot no.       | Section              | Township     | Range                                          | Lot Idn                          | Feet from the | North/South line | Feet from the | East/V | Vest line                | County                 |
| P                   | 20                   | 25 SOUTH     | 27 EAST, N.M.P.M.                              |                                  | 451'          | SOUTH            | 548'          | EAS    | ST                       | EDDY                   |
|                     |                      |              | 11 Bottom H                                    | Iole Locati                      | ion If Diffe  | erent From S     | Surface       |        |                          |                        |
| UL or lot no.       | Section              | Township     | Range                                          | Lot Idn                          | Feet from the | North/South line | Feet from the | East/W | est line                 | County                 |
| A                   | 17                   | 25 SOUTH     | 27 EAST, N.M.P.M.                              |                                  | 25'           | NORTH            | 990'          | EAS    | ST                       | EDDY                   |
| 12 Dedicated A      | cres 13 Join         | nt or Infill | <sup>14</sup> Consolidation Code <sup>15</sup> | Order No.                        |               |                  |               |        |                          |                        |

#### WELL LOCATION AND ACREAGE DEDICATION PLAT

|                  | <sup>1</sup> API N | umber           | <sup>2</sup> Pool                | Code                       |               | <sup>3</sup> Pool Name |               |         |                        |             |  |
|------------------|--------------------|-----------------|----------------------------------|----------------------------|---------------|------------------------|---------------|---------|------------------------|-------------|--|
|                  |                    |                 | 982                              | 20                         |               | PURPL                  | E SAGE WOL    | FCAMP ( | GAS)                   |             |  |
| 4 Proper         | ty Code            |                 | •                                | <sup>5</sup> Property Name |               |                        |               |         |                        | Well Number |  |
|                  |                    |                 |                                  | GLENFIDDIO                 | CH 2017 FED   | COM 46                 |               |         | 4H                     |             |  |
| <sup>7</sup> OGR | ID No.             |                 |                                  | 8 O                        | perator Name  |                        |               |         | <sup>9</sup> Elevation |             |  |
| 43               | 23                 |                 |                                  | CHEVE                      | RON U.S.A. IN | C.                     |               |         |                        | 3147'       |  |
|                  |                    |                 |                                  | 10 Sur                     | face Locat    | ion                    |               |         |                        |             |  |
| UL or lot no.    | Secti              | on Township     | Range                            | Lot Idn                    | Feet from the | North/South line       | Feet from the | East/V  | West line              | County      |  |
| P                | 20                 | 25 SOUTH        | 27 EAST, N.M.P.M.                |                            | 451'          | SOUTH                  | 523'          | EA      | ST                     | EDDY        |  |
|                  |                    |                 | 11 Bottom I                      | Hole Locat                 | ion If Diffe  | erent From S           | Surface       |         |                        |             |  |
| UL or lot no.    | Secti              | on Township     | Range                            | Lot Idn                    | Feet from the | North/South line       | Feet from the | East/V  | Vest line              | County      |  |
| A                | A 17 25 SOUTH 27   |                 |                                  | .                          | 25'           | NORTH                  | 330'          | EA      | ST                     | EDDY        |  |
| 12 Dedicated A   | cres 13            | Joint or Infill | <sup>14</sup> Consolidation Code | <sup>15</sup> Order No.    |               |                        |               |         |                        |             |  |
| 640              |                    | INFILL          |                                  |                            |               |                        |               |         |                        |             |  |