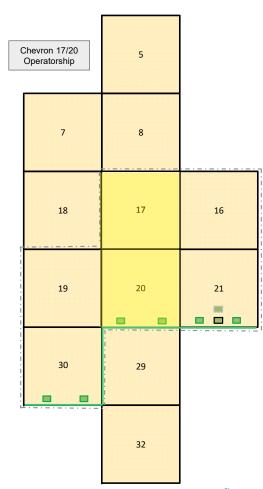

- 11. Chevron Exhibit A-4 is a plat showing Sections 17 and 20 in relation to the adjacent sections of land that Chevron identifies as the Northwest Hayhurst Development Area. Chevron owns a majority of the working interest in the highlighted six sections of land and has devised plans to efficiently and effectively develop the Bone Spring and Wolfcamp formations underlying its acreage with minimum surface disturbance. Sections 17 and 20 are in the center of this Development Area, which will be serviced by centralized facilities. The centralized facilities are in the S/2 S/2 of Section 21 and consist of a single large central tank battery and compressor station connected to an infrastructure corridor designed to serve all six sections of land, including Sections 17 and 20.
- 12. **Chevron Exhibit A-5** identifies the tracts of land comprising Chevron's E/2 and W/2 spacing units in Sections 17 and 20, the mineral ownership in each tract and the mineral interest in each proposed spacing unit. The mineral owners that Chevron seeks to pool are identified with the "^" symbol, which include unleased mineral owners (identified with the "\*" symbol).
- 13. **Chevron Exhibit A-6** contains a sample of the well proposal letters and corresponding AFE's sent to the working interest owners and unleased mineral owners. The costs reflected in the AFEs are consistent with what Chevron and other operators have incurred for drilling similar horizontal wells in the area.
- 14. **Chevron Exhibit A-7** contains a chronology of the contacts with the working interest owners and unleased mineral interest owners that Chevron seeks to pool. It reflects Chevron has been able to locate contact information for all the mineral owners that it seeks to pool and that Chevron has undertaken good faith efforts to obtain voluntary joinder of these owners in the proposed wells.