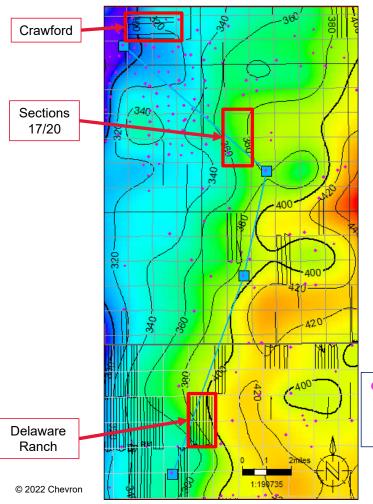

12/15/2024

Received by OCD: 3/11/2022 5:02:08 PM

Sections 17 & 20, T25S, R27E, Eddy County, NM

5 Miles SE of Black River Village

Santa Fe, New Mexico
Exhibit No. A1
Submitted by: Chevron U.S.A. Inc.
Hearing Date: March 18, 2022
Case Nos. 22343-22344