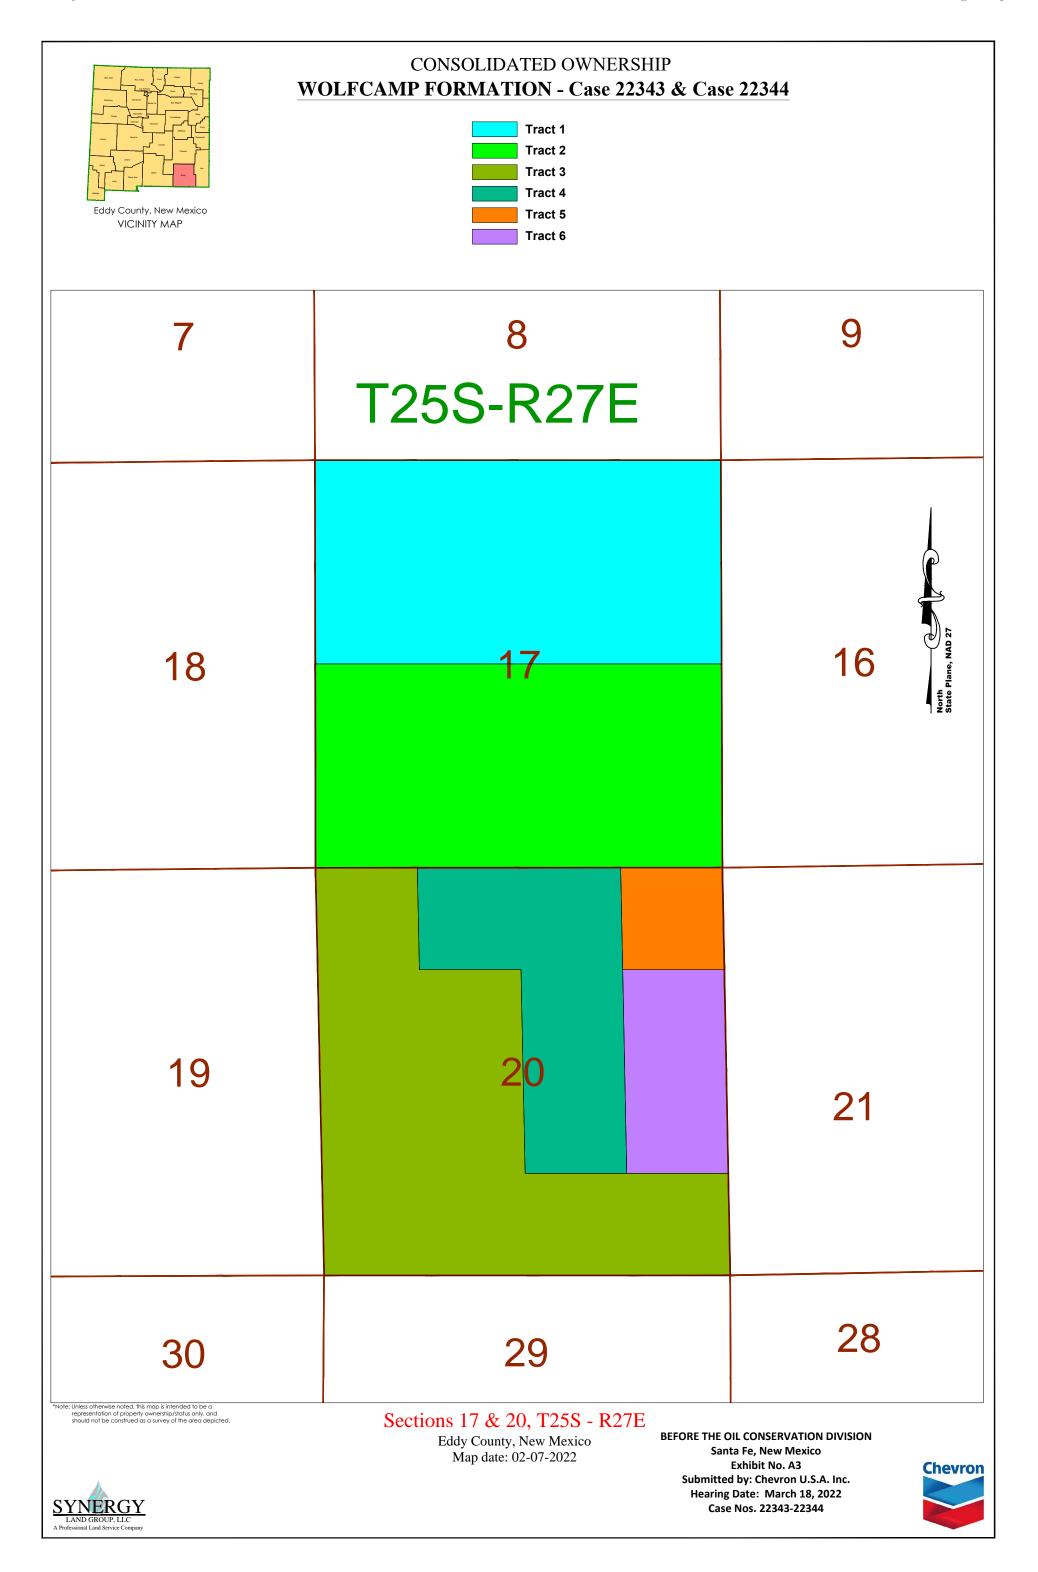

BEFORE THE OIL CONSERVATION DIVISION
Santa Fe, New Mexico
Exhibit No. A
Submitted by: Chevron U.S.A. Inc.
Hearing Date: March 18, 2022
Case Nos. 22343-22344

- Under Case 22344, Chevron seeks to pool the W/2 of Sections 17 and 20 to be initially dedicated to the proposed (a) Grey Goose 20 17 Fed Com 45 #1H and #2H wells to be horizontally drilled from a common surface hole location in the SW/4 SW/4 (Unit M) of Section 20 to bottom hole locations in the NW/4 NW/4 (Unit D) of Section 17, and (b) the Grey Goose 20 17 Fed Com 45 #3H and #4H wells to be horizontally drilled from the same surface hole location in the SW/4 SW/4 (Unit M) of Section 20 to bottom hole locations in the NE/4 NW/4 (Unit C) of Section 17.
- 5. **Chevron Exhibit A-1** provides the location of Sections 17 and 20 in relation to the surrounding area in Eddy County. The acreage is comprised of federal and fee lands.
- 6. Chevron Exhibit A-2 contains Form C-102's for the proposed Glenfiddich (E/2 acreage) and the proposed Grey Goose (W/2 acreage) initial wells in the Wolfcamp formation.
- 7. There are no depth severances in the Wolfcamp formation underlying the proposed spacing units.
- 8. Chevron proposed its two-mile Glenfiddich 20-17 and Grey Goose 20-17 Wolfcamp wells to the working interest owners on October 11, 2021. Chevron received competing well proposals from Cimarex (White City 8-17-20 Wolfcamp wells) on October 18, 2021, and Cimarex eventually filed competing pooling applications under Cimarex Cases 22519 and 22520 in January of 2022.
- 9. The competing Wolfcamp spacing units Cimarex has identified under Cases 22519 and 22520 seek to combine Section 8 with Sections 17 and 20, thereby overlapping the spacing units initially proposed by Chevron in the E/2 and the W/2 of Sections 17 and 20.
- 10. **Chevron Exhibit A-3** contains a plat outlining the tracts of land comprising Sections 17 and 20 and the mineral interest owners in those tracts. It demonstrates Chevrons owns over 64% of the working interest in the subject acreage. In contrast, Cimarex only owns around 26%, less than half of Chevron's ownership in the subject acreage.

## Consolidated Ownership Wolfcamp Formation - Case 22343 & Case 22344 All of Sections 17 & 20, T25SR27E Eddy County, New Mexico

| Owner                                               | GWI%       | Type | Comments                |  |
|-----------------------------------------------------|------------|------|-------------------------|--|
| Chevron U.S.A., Inc.                                | 64.384918% | WI   | Tract 2 through Tract 6 |  |
| Cimarex Energy Company^                             | 26.349870% | WI   | Tract 1 and Tract 6     |  |
| Premier Oil & Gas, Inc.^                            | 8.333375%  | WI   | Tract 4                 |  |
| MRC Permian Company*^                               | 0.486872%  | UMI  | Tract 6                 |  |
| Martha Joy Stribling Revocable Trust*^              | 0.162291%  | UMI  | Tract 6                 |  |
| John D. Stribling*^                                 | 0.162291%  | UMI  | Tract 6                 |  |
| Realeza Del Spear, LP*^                             | 0.083333%  | UMI  | Tract 6                 |  |
| Klipstine & Hanratty, A Law Partnership*^           | 0.008543%  | UMI  | Tract 6                 |  |
| Sue Osborn Powell*^                                 | 0.008057%  | UMI  | Tract 6                 |  |
| Mary Camille Hall*^                                 | 0.008057%  | UMI  | Tract 6                 |  |
| John Edward Hall, IV*^                              | 0.005822%  | UMI  | Tract 6                 |  |
| Panagopoulos Enterprises, LLC*^                     | 0.002953%  | UMI  | Tract 6                 |  |
| Estate of Clarence W. Ervin and Wife Mary I Ervin*^ | 0.001308%  | UMI  | Tract 6                 |  |
| Mark Anthony Carrillo*^                             | 0.000742%  | UMI  | Tract 6                 |  |
| Amber Davis*                                        | 0.000371%  | UMI  | Tract 6                 |  |
| Jo Ann McNeil*^                                     | 0.000313%  | UMI  | Tract 6                 |  |
| Patricia Ann Long*^                                 | 0.000313%  | UMI  | Tract 6                 |  |
| Kirby, Ratliff, Manning & Greak*^                   | 0.000226%  | UMI  | Tract 6                 |  |
| Neville Manning*^                                   | 0.000215%  | UMI  | Tract 6                 |  |
| Chasity Garza*^                                     | 0.000131%  | UMI  | Tract 6                 |  |

Total <u>100.000000%</u>

 $<sup>\</sup>mbox{*}$  - Unleased mineral owners in the SE/4 of NE/4 and NE/4 of SE/4 of Section 20, T25SR27E

<sup>^ -</sup> Interests to be pooled

Received by OCD: 3/11/2022 5:02:08 PM