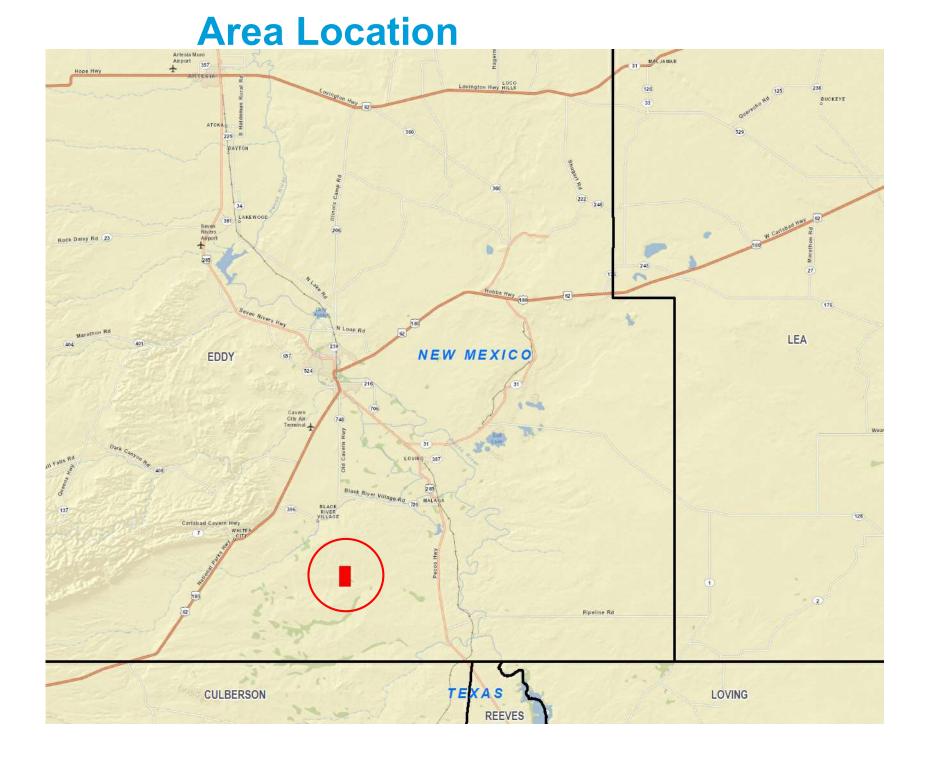

12/15/2024

Received by OCD: 3/11/2022 5:02:08 PM

Sections 17 & 20, T25S, R27E, Eddy County, NM

5 Miles SE of Black River Village

Santa Fe, New Mexico
Exhibit No. A1
Submitted by: Chevron U.S.A. Inc.
Hearing Date: March 18, 2022
Case Nos. 22343-22344