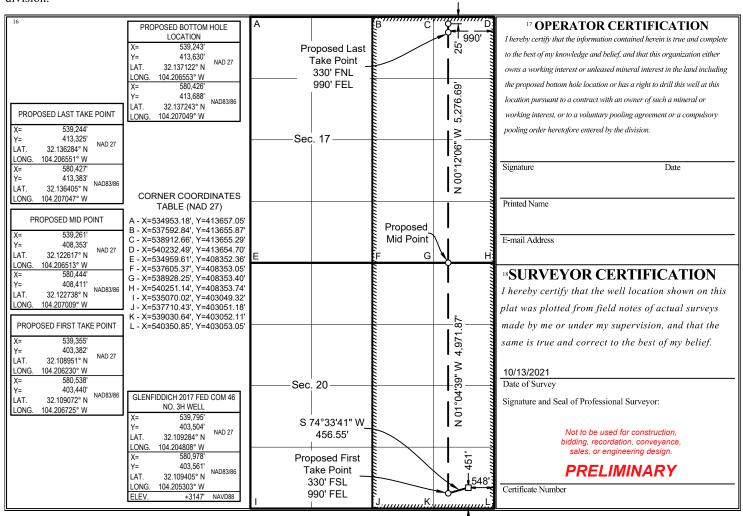

#### WELL LOCATION AND ACREAGE DEDICATION PLAT

| <sup>1</sup> API Numbe     | r | <sup>2</sup> Pool Code      | <sup>3</sup> Pool Name |                          |
|----------------------------|---|-----------------------------|------------------------|--------------------------|
|                            |   | 98220                       | (GAS)                  |                          |
| <sup>4</sup> Property Code |   | <sup>5</sup> Pr             | operty Name            | <sup>6</sup> Well Number |
|                            |   | GLENFIDDIC                  | CH 2017 FED COM 46     | 1H                       |
| <sup>7</sup> OGRID No.     |   | <sup>8</sup> O <sub>I</sub> | perator Name           | <sup>9</sup> Elevation   |
| 4323                       |   | CHEVR                       | ON U.S.A. INC.         | 3147'                    |

#### <sup>10</sup> Surface Location

| UL or lot no. | Section | Township | Range             | Lot Idn   | Feet from the | North/South line | Feet from the | East/West line | County |
|---------------|---------|----------|-------------------|-----------|---------------|------------------|---------------|----------------|--------|
| P             | 20      | 25 SOUTH | 27 EAST, N.M.P.M. |           | 451'          | SOUTH            | 598'          | EAST           | EDDY   |
|               |         |          | 11 Bottom H       | ole Locat | ion If Diffe  | erent From S     | Surface       |                |        |
| UL or lot no. | Section | Township | Range             | Lot Idn   | Feet from the | North/South line | Feet from the | East/West line | County |
|               |         |          |                   |           |               |                  |               |                |        |

#### WELL LOCATION AND ACREAGE DEDICATION PLAT

Santa Fe, NM 87505

|                     | <sup>1</sup> API Nun | nber         | <sup>2</sup> Pool C                            | Code                        |                            |                  | <sup>3</sup> Pool Nat | me     |                          |                        |
|---------------------|----------------------|--------------|------------------------------------------------|-----------------------------|----------------------------|------------------|-----------------------|--------|--------------------------|------------------------|
|                     |                      |              | 9822                                           | 0                           | PURPLE SAGE WOLFCAMP (GAS) |                  |                       |        |                          |                        |
| <sup>4</sup> Proper | ty Code              |              | •                                              | 5 P1                        | roperty Name               |                  |                       |        | <sup>6</sup> Well Number |                        |
|                     |                      |              | (                                              | GLENFIDDICH 2017 FED COM 46 |                            |                  |                       |        | 2H                       |                        |
| <sup>7</sup> OGR    | ID No.               |              |                                                | 8 O <sub>J</sub>            | perator Name               |                  |                       |        |                          | <sup>9</sup> Elevation |
| 43                  | 23                   |              |                                                | CHEVR                       | ON U.S.A. IN               | C.               |                       |        | 3147'                    |                        |
|                     |                      |              |                                                | 10 Sur                      | face Locat                 | ion              |                       |        |                          | _                      |
| UL or lot no.       | Section              | Township     | Range                                          | Lot Idn                     | Feet from the              | North/South line | Feet from the         | East/V | West line                | County                 |
| P                   | 20                   | 25 SOUTH     | 27 EAST, N.M.P.M.                              |                             | 451'                       | SOUTH            | 573'                  | EA     | ST                       | EDDY                   |
|                     |                      |              | 11 Bottom H                                    | Iole Locat                  | ion If Diffe               | erent From S     | Surface               |        |                          |                        |
| UL or lot no.       | Section              | Township     | Range                                          | Lot Idn                     | Feet from the              | North/South line | Feet from the         | East/V | Vest line                | County                 |
| В                   | 17                   | 25 SOUTH     | 27 EAST, N.M.P.M.                              |                             | 25'                        | NORTH            | 1650'                 | EA     | ST                       | EDDY                   |
| 12 Dedicated A      | cres 13 Joi          | nt or Infill | <sup>14</sup> Consolidation Code <sup>15</sup> | Order No.                   |                            |                  |                       |        |                          |                        |