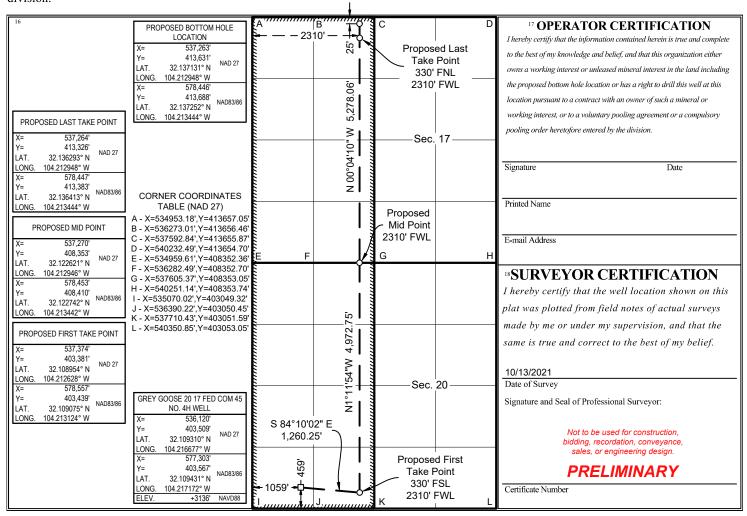

#### WELL LOCATION AND ACREAGE DEDICATION PLAT

|                     | <sup>1</sup> API Nur | nber         | <sup>2</sup> Pool                | Code                    |                               |                  | <sup>3</sup> Pool Nar | ne     |                          |                        |
|---------------------|----------------------|--------------|----------------------------------|-------------------------|-------------------------------|------------------|-----------------------|--------|--------------------------|------------------------|
|                     |                      |              | 982                              | 220                     | 20 PURPLE SAGE WOLFCAMP (GAS) |                  |                       |        |                          |                        |
| <sup>4</sup> Proper | ty Code              |              | •                                | <sup>5</sup> Pı         | roperty Name                  |                  |                       |        | <sup>6</sup> Well Number |                        |
|                     |                      |              |                                  | GREY GOOS               | SE 20 17 FED                  | COM 45           |                       |        | 3Н                       |                        |
| <sup>7</sup> OGR    | ID No.               |              |                                  | 8 O:                    | perator Name                  |                  |                       |        |                          | <sup>9</sup> Elevation |
| 43                  | 23                   |              |                                  | CHEVR                   | ON U.S.A. IN                  | C.               |                       |        |                          | 3136'                  |
|                     |                      |              |                                  | 10 Sur                  | face Locat                    | ion              |                       |        |                          |                        |
| UL or lot no.       | Section              | Township     | Range                            | Lot Idn                 | Feet from the                 | North/South line | Feet from the         | East/  | West line                | County                 |
| M                   | 20                   | 25 SOUTH     | 27 EAST, N.M.P.M                 |                         | 459'                          | SOUTH            | 1034'                 | WE     | EST                      | EDDY                   |
|                     |                      | •            | 11 Bottom                        | Hole Locat              | ion If Diffe                  | erent From S     | Surface               |        |                          |                        |
| UL or lot no.       | Section              | Township     | Range                            | Lot Idn                 | Feet from the                 | North/South line | Feet from the         | East/V | West line                | County                 |
| C                   | 17                   | 25 SOUTH     | 27 EAST, N.M.P.M                 |                         | 25'                           | NORTH            | 1650'                 | WE     | EST                      | EDDY                   |
| 12 Dedicated A      | cres 13 Joi          | nt or Infill | <sup>14</sup> Consolidation Code | <sup>15</sup> Order No. |                               |                  |                       |        |                          |                        |
| 640                 | D.                   | FFINING      |                                  |                         |                               |                  |                       |        |                          |                        |

<u>District I</u>
1625 N. French Dr., Hobbs, NM 88240
Phone: (575) 393-6161 Fax: (575) 393-0720
<u>District II</u>
811.5 First St. Artesia NM 88210

Phone: (575) 748-1283 Fax: (575) 748-9720 <u>District III</u> 1000 Rio Brazos Road, Aztec, NM 87410 Phone: (505) 334-6178 Fax: (505) 334-6170

<u>District IV</u> 1220 S. St. Francis Dr., Santa Fe, NM 87505 Phone: (505) 476-3460 Fax: (505) 476-3462 State of New Mexico
Energy, Minerals & Natural Resources Department
OIL CONSERVATION DIVISION
1220 South St. Francis Dr.
Santa Fe, NM 87505

Form C-102 Revised August 1, 2011 Submit one copy to appropriate District Office

☐ AMENDED REPORT

#### WELL LOCATION AND ACREAGE DEDICATION PLAT

|                     |                               |               |                                  |                         |                            |                  |               | _     |               |                        |  |
|---------------------|-------------------------------|---------------|----------------------------------|-------------------------|----------------------------|------------------|---------------|-------|---------------|------------------------|--|
|                     | <sup>1</sup> API Nu           | mber          | <sup>2</sup> Pool                | Code                    | <sup>3</sup> Pool Name     |                  |               |       |               |                        |  |
|                     |                               |               | 982                              | 220                     | PURPLE SAGE WOLFCAMP (GAS) |                  |               |       |               |                        |  |
| <sup>4</sup> Proper | ty Code                       |               | •                                | 5 P                     | roperty Name               |                  |               |       | 6 Well Number |                        |  |
|                     |                               |               |                                  | GREY GOOS               | SE 20 17 FED               | COM 45           |               |       | 4H            |                        |  |
| <sup>7</sup> OGR    | ID No.                        |               |                                  | 8 O                     | perator Name               |                  |               |       |               | <sup>9</sup> Elevation |  |
| 43                  | 23                            |               |                                  | CHEVE                   | RON U.S.A. IN              | C.               |               |       |               | 3136'                  |  |
|                     |                               |               |                                  | 10 Sur                  | face Locat                 | ion              |               |       |               |                        |  |
| UL or lot no.       | Section                       | n Township    | Range                            | Lot Idn                 | Feet from the              | North/South line | Feet from the | East/ | West line     | County                 |  |
| M                   | 20                            | 25 SOUTH      | 27 EAST, N.M.P.M                 | í.                      | 459'                       | SOUTH            | 1059'         | WE    | EST           | EDDY                   |  |
|                     |                               | •             | 11 Bottom                        | Hole Locat              | tion If Diffe              | erent From S     | Surface       |       |               |                        |  |
| UL or lot no.       | Section                       | Township      | Range                            | Lot Idn                 | Feet from the              | North/South line | Feet from the | East/ | West line     | County                 |  |
| C                   | C 17 25 SOUTH 27 EAST, N.M.P. |               |                                  | [.                      | 25'                        | NORTH            | 2310'         | WE    | EST           | EDDY                   |  |
| 12 Dedicated A      | cres 13 Jo                    | int or Infill | <sup>14</sup> Consolidation Code | <sup>15</sup> Order No. |                            |                  |               |       |               |                        |  |
| 640                 |                               | INFILL        |                                  |                         |                            |                  |               |       |               |                        |  |