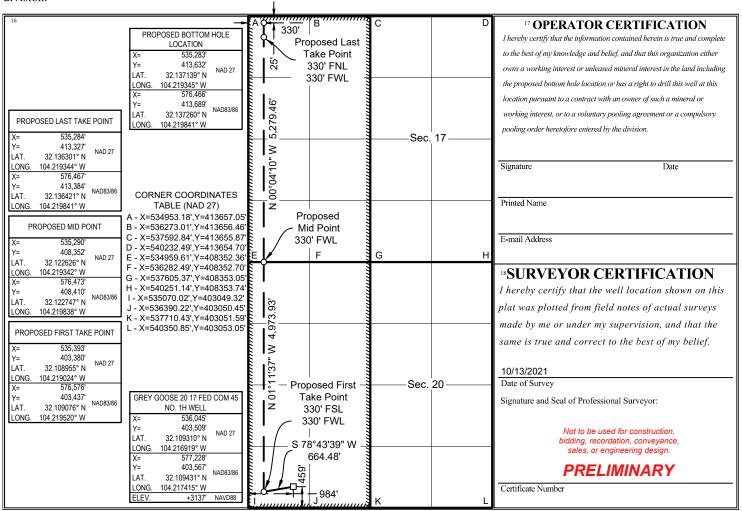

#### WELL LOCATION AND ACREAGE DEDICATION PLAT

|                     | <sup>1</sup> API N                                                              | umber       | <sup>2</sup> Pool      | Code                    |                            |                  | <sup>3</sup> Pool Na | me     |               |                        |  |
|---------------------|---------------------------------------------------------------------------------|-------------|------------------------|-------------------------|----------------------------|------------------|----------------------|--------|---------------|------------------------|--|
|                     |                                                                                 |             | 982                    | 20                      | PURPLE SAGE WOLFCAMP (GAS) |                  |                      |        |               |                        |  |
| <sup>4</sup> Proper | ty Code                                                                         |             | •                      | <sup>5</sup> P          | roperty Name               |                  |                      |        | 6 Well Number |                        |  |
|                     |                                                                                 |             |                        | GREY GOOS               | SE 20 17 FED               | COM 45           |                      |        | 1H            |                        |  |
| <sup>7</sup> OGR    | ID No.                                                                          |             |                        | 8 O                     | perator Name               |                  |                      |        |               | <sup>9</sup> Elevation |  |
| 43                  | 23                                                                              |             |                        | CHEVE                   | RON U.S.A. IN              | C.               |                      |        |               | 3137'                  |  |
|                     |                                                                                 |             |                        | 10 Sur                  | face Locat                 | ion              |                      |        |               | ,                      |  |
| UL or lot no.       | Secti                                                                           | on Township | Range                  | Lot Idn                 | Feet from the              | North/South line | Feet from the        | East/  | West line     | County                 |  |
| M                   | 20                                                                              | 25 SOUTH    | 27 EAST, N.M.P.M       |                         | 459'                       | SOUTH            | 984'                 | WE     | EST           | EDDY                   |  |
|                     |                                                                                 |             | <sup>11</sup> Bottom ] | Hole Locat              | tion If Diff               | erent From S     | Surface              |        |               | _                      |  |
| UL or lot no.       | Secti                                                                           | on Township | Range                  | Lot Idn                 | Feet from the              | North/South line | Feet from the        | East/V | West line     | County                 |  |
| D                   | 17                                                                              | 25 SOUTH    | 27 EAST, N.M.P.M       |                         | 25'                        | NORTH            | 330'                 | WE     | EST           | EDDY                   |  |
| 12 Dedicated A      | <sup>12</sup> Dedicated Acres   <sup>13</sup> Joint or Infill   <sup>14</sup> C |             |                        | <sup>15</sup> Order No. |                            |                  |                      |        |               |                        |  |
| 640                 |                                                                                 | INFILL      |                        |                         |                            |                  |                      |        |               |                        |  |

#### WELL LOCATION AND ACREAGE DEDICATION PLAT

|                     | 1 API Nu   | nber          | <sup>2</sup> Pool                | Code                    |                            |                  | <sup>3</sup> Pool Na | ne     |                          |                        |  |
|---------------------|------------|---------------|----------------------------------|-------------------------|----------------------------|------------------|----------------------|--------|--------------------------|------------------------|--|
|                     |            |               | 982                              | 220                     | PURPLE SAGE WOLFCAMP (GAS) |                  |                      |        |                          |                        |  |
| <sup>4</sup> Proper | ty Code    |               | •                                | <sup>5</sup> Pr         | roperty Name               |                  |                      |        | <sup>6</sup> Well Number |                        |  |
|                     |            |               |                                  | GREY GOOS               | SE 20 17 FED               | COM 45           |                      |        | 2H                       |                        |  |
| <sup>7</sup> OGR    | ID No.     |               |                                  | 8 O <sub>l</sub>        | perator Name               |                  |                      |        |                          | <sup>9</sup> Elevation |  |
| 43                  | 23         |               |                                  | CHEVR                   | ON U.S.A. IN               | C.               |                      |        |                          | 3137'                  |  |
|                     |            | •             |                                  | 10 Sur                  | face Locat                 | ion              |                      |        |                          |                        |  |
| UL or lot no.       | Section    | Township      | Range                            | Lot Idn                 | Feet from the              | North/South line | Feet from the        | East/V | West line                | County                 |  |
| M                   | 20         | 25 SOUTH      | 27 EAST, N.M.P.M                 | .                       | 459'                       | SOUTH            | 1009'                | WE     | ST                       | EDDY                   |  |
|                     |            |               | 11 Bottom                        | Hole Locat              | ion If Diffe               | erent From S     | Surface              |        |                          |                        |  |
| UL or lot no.       | Section    | Township      | Range                            | Lot Idn                 | Feet from the              | North/South line | Feet from the        | East/V | West line                | County                 |  |
| D                   | 17         | 25 SOUTH      | 27 EAST, N.M.P.M                 | .                       | 25'                        | NORTH            | 990'                 | WE     | ST                       | EDDY                   |  |
| 12 Dedicated A      | cres 13 Jo | int or Infill | <sup>14</sup> Consolidation Code | <sup>15</sup> Order No. |                            |                  |                      |        |                          |                        |  |
| 640                 |            | INFILL        |                                  |                         |                            |                  |                      |        |                          |                        |  |