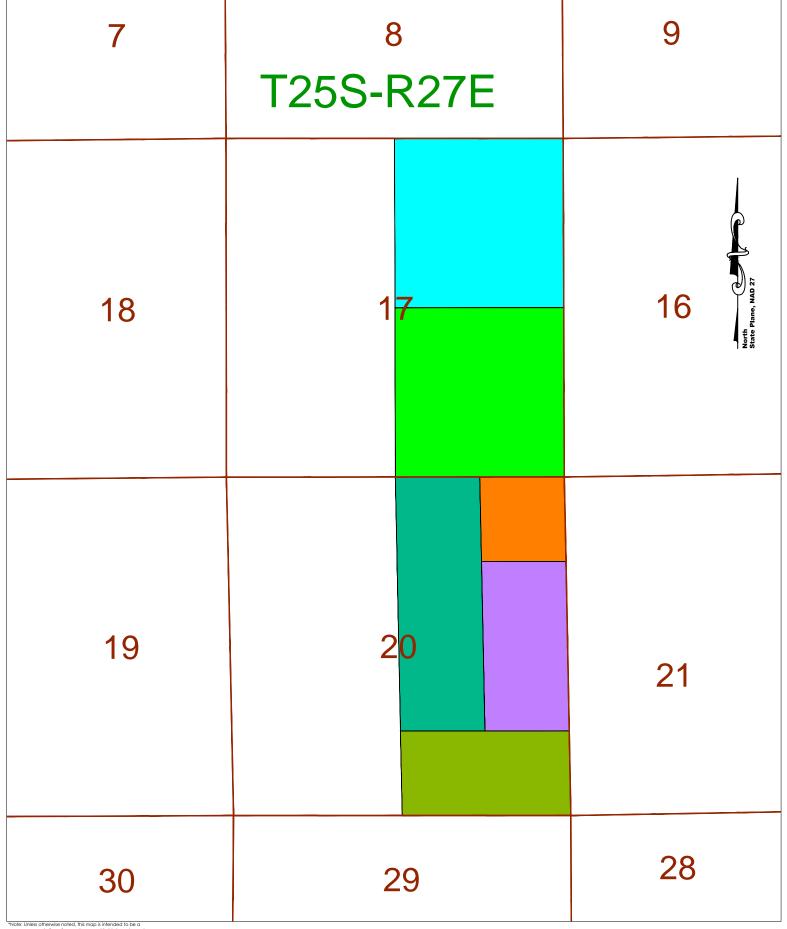

## **Land Ownership – NW Hayhurst Area**

### **Chevron Area Development**

- Chevron Operator / Majority Owner of 6 Sections in the NW Hayhurst Area
- Bone Spring
  - 2-mile development
  - Multiple targets
- Wolfcamp
  - 2-mile development
  - Multiple targets
- **★** Centralized Facilities

BEFORE THE OIL CONSERVATION DIVISION
Santa Fe, New Mexico
Exhibit No. A4
Submitted by: Chevron U.S.A. Inc.
Hearing Date: March 18, 2022
Case Nos. 22343-22344