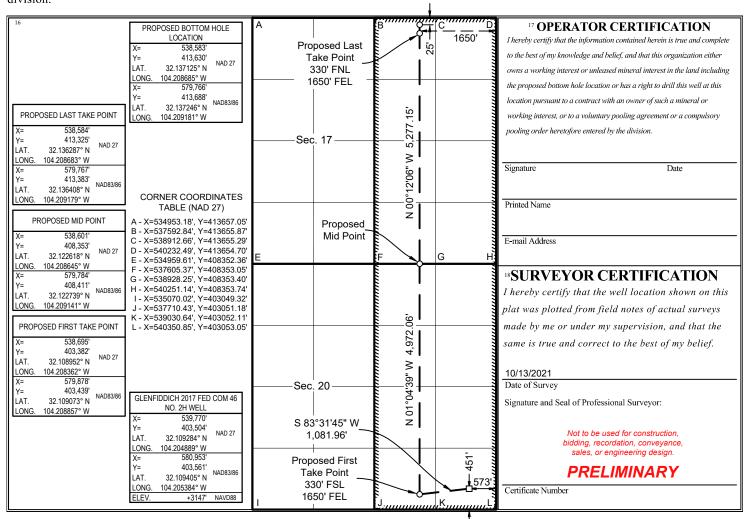

#### WELL LOCATION AND ACREAGE DEDICATION PLAT

|                  | <sup>1</sup> API N | umber           | <sup>2</sup> Pool                | Code                       |               | <sup>3</sup> Pool Name |               |         |                        |             |  |
|------------------|--------------------|-----------------|----------------------------------|----------------------------|---------------|------------------------|---------------|---------|------------------------|-------------|--|
|                  |                    |                 | 982                              | 20                         |               | PURPL                  | E SAGE WOL    | FCAMP ( | GAS)                   |             |  |
| 4 Proper         | ty Code            |                 | •                                | <sup>5</sup> Property Name |               |                        |               |         |                        | Well Number |  |
|                  |                    |                 |                                  | GLENFIDDIO                 | CH 2017 FED   | COM 46                 |               |         | 4H                     |             |  |
| <sup>7</sup> OGR | ID No.             |                 |                                  | 8 O                        | perator Name  |                        |               |         | <sup>9</sup> Elevation |             |  |
| 43               | 23                 |                 |                                  | CHEVE                      | RON U.S.A. IN | C.                     |               |         |                        | 3147'       |  |
|                  |                    |                 |                                  | 10 Sur                     | face Locat    | ion                    |               |         |                        |             |  |
| UL or lot no.    | Secti              | on Township     | Range                            | Lot Idn                    | Feet from the | North/South line       | Feet from the | East/V  | West line              | County      |  |
| P                | 20                 | 25 SOUTH        | 27 EAST, N.M.P.M.                |                            | 451'          | SOUTH                  | 523'          | EA      | ST                     | EDDY        |  |
|                  |                    |                 | 11 Bottom I                      | Hole Locat                 | ion If Diffe  | erent From S           | Surface       |         |                        |             |  |
| UL or lot no.    | Secti              | on Township     | Range                            | Lot Idn                    | Feet from the | North/South line       | Feet from the | East/V  | Vest line              | County      |  |
| A                | A 17 25 SOUTH 27   |                 |                                  | .                          | 25'           | NORTH                  | 330'          | EA      | ST                     | EDDY        |  |
| 12 Dedicated A   | cres 13            | Joint or Infill | <sup>14</sup> Consolidation Code | <sup>15</sup> Order No.    |               |                        |               |         |                        |             |  |
| 640              |                    | INFILL          |                                  |                            |               |                        |               |         |                        |             |  |