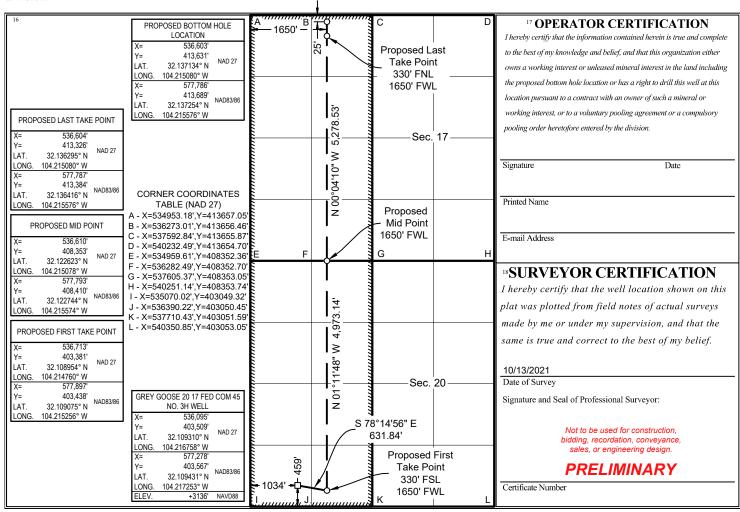

#### WELL LOCATION AND ACREAGE DEDICATION PLAT

|                     | <sup>1</sup> API N                                                              | umber       | <sup>2</sup> Pool      | Code                    |                            |                  | <sup>3</sup> Pool Na | me     |               |                        |  |
|---------------------|---------------------------------------------------------------------------------|-------------|------------------------|-------------------------|----------------------------|------------------|----------------------|--------|---------------|------------------------|--|
|                     |                                                                                 |             | 982                    | 20                      | PURPLE SAGE WOLFCAMP (GAS) |                  |                      |        |               |                        |  |
| <sup>4</sup> Proper | ty Code                                                                         |             | •                      | <sup>5</sup> P          | roperty Name               |                  |                      |        | 6 Well Number |                        |  |
|                     |                                                                                 |             |                        | GREY GOOS               | SE 20 17 FED               | COM 45           |                      |        | 1H            |                        |  |
| <sup>7</sup> OGR    | ID No.                                                                          |             |                        | 8 O                     | perator Name               |                  |                      |        |               | <sup>9</sup> Elevation |  |
| 43                  | 23                                                                              |             |                        | CHEVE                   | RON U.S.A. IN              | C.               |                      |        |               | 3137'                  |  |
|                     |                                                                                 |             |                        | 10 Sur                  | face Locat                 | ion              |                      |        |               | ,                      |  |
| UL or lot no.       | Secti                                                                           | on Township | Range                  | Lot Idn                 | Feet from the              | North/South line | Feet from the        | East/  | West line     | County                 |  |
| M                   | 20                                                                              | 25 SOUTH    | 27 EAST, N.M.P.M       |                         | 459'                       | SOUTH            | 984'                 | WE     | EST           | EDDY                   |  |
|                     |                                                                                 |             | <sup>11</sup> Bottom ] | Hole Locat              | tion If Diff               | erent From S     | Surface              |        |               | _                      |  |
| UL or lot no.       | Secti                                                                           | on Township | Range                  | Lot Idn                 | Feet from the              | North/South line | Feet from the        | East/V | West line     | County                 |  |
| D                   | 17                                                                              | 25 SOUTH    | 27 EAST, N.M.P.M       |                         | 25'                        | NORTH            | 330'                 | WE     | EST           | EDDY                   |  |
| 12 Dedicated A      | <sup>12</sup> Dedicated Acres   <sup>13</sup> Joint or Infill   <sup>14</sup> C |             |                        | <sup>15</sup> Order No. |                            |                  |                      |        |               |                        |  |
| 640                 |                                                                                 | INFILL      |                        |                         |                            |                  |                      |        |               |                        |  |

<u>District I</u>
1625 N. French Dr., Hobbs, NM 88240
Phone: (575) 393-6161 Fax: (575) 393-0720
<u>District II</u>

811 S. First St., Artesia, NM 88210 Phone: (575) 748-1283 Fax: (575) 748-9720 <u>District III</u> 1000 Rio Brazos Road, Aztec, NM 87410

Phone: (505) 334-6178 Fax: (505) 334-6170 <u>District IV</u> 1220 S. St. Francis Dr., Santa Fe, NM 87505 Phone: (505) 476-3460 Fax: (505) 476-3462 State of New Mexico
Energy, Minerals & Natural Resources Department
OIL CONSERVATION DIVISION
1220 South St. Francis Dr.
Santa Fe, NM 87505

Form C-102 Revised August 1, 2011 Submit one copy to appropriate District Office

☐ AMENDED REPORT

#### WELL LOCATION AND ACREAGE DEDICATION PLAT

|                     | 1 API Nu   | nber          | <sup>2</sup> Pool                | Code                    |                            |                  | <sup>3</sup> Pool Na | ne     |                          |                        |  |
|---------------------|------------|---------------|----------------------------------|-------------------------|----------------------------|------------------|----------------------|--------|--------------------------|------------------------|--|
|                     |            |               | 982                              | 220                     | PURPLE SAGE WOLFCAMP (GAS) |                  |                      |        |                          |                        |  |
| <sup>4</sup> Proper | ty Code    |               | •                                | <sup>5</sup> Pr         | roperty Name               |                  |                      |        | <sup>6</sup> Well Number |                        |  |
|                     |            |               |                                  | GREY GOOS               | SE 20 17 FED               | COM 45           |                      |        | 2H                       |                        |  |
| <sup>7</sup> OGR    | ID No.     |               |                                  | 8 O <sub>l</sub>        | perator Name               |                  |                      |        |                          | <sup>9</sup> Elevation |  |
| 43                  | 23         |               |                                  | CHEVR                   | ON U.S.A. IN               | C.               |                      |        |                          | 3137'                  |  |
|                     |            | •             |                                  | 10 Sur                  | face Locat                 | ion              |                      |        |                          |                        |  |
| UL or lot no.       | Section    | Township      | Range                            | Lot Idn                 | Feet from the              | North/South line | Feet from the        | East/V | West line                | County                 |  |
| M                   | 20         | 25 SOUTH      | 27 EAST, N.M.P.M                 | .                       | 459'                       | SOUTH            | 1009'                | WE     | ST                       | EDDY                   |  |
|                     |            |               | 11 Bottom                        | Hole Locat              | ion If Diffe               | erent From S     | Surface              |        |                          |                        |  |
| UL or lot no.       | Section    | Township      | Range                            | Lot Idn                 | Feet from the              | North/South line | Feet from the        | East/V | West line                | County                 |  |
| D                   | 17         | 25 SOUTH      | 27 EAST, N.M.P.M                 | .                       | 25'                        | NORTH            | 990'                 | WE     | ST                       | EDDY                   |  |
| 12 Dedicated A      | cres 13 Jo | int or Infill | <sup>14</sup> Consolidation Code | <sup>15</sup> Order No. |                            |                  |                      |        |                          |                        |  |
| 640                 |            | INFILL        |                                  |                         |                            |                  |                      |        |                          |                        |  |

1625 N. French Dr., Hobbs, NM 88240 Phone: (575) 393-6161 Fax: (575) 393-0720 District II

Phone: (575) 748-1283 Fax: (575) 748-9720 District III 1000 Rio Brazos Road, Aztec, NM 87410

811 S. First St. Artesia, NM 88210

Phone: (505) 334-6178 Fax: (505) 334-6170 District IV

1220 S. St. Francis Dr., Santa Fe, NM 87505 Phone: (505) 476-3460 Fax: (505) 476-3462