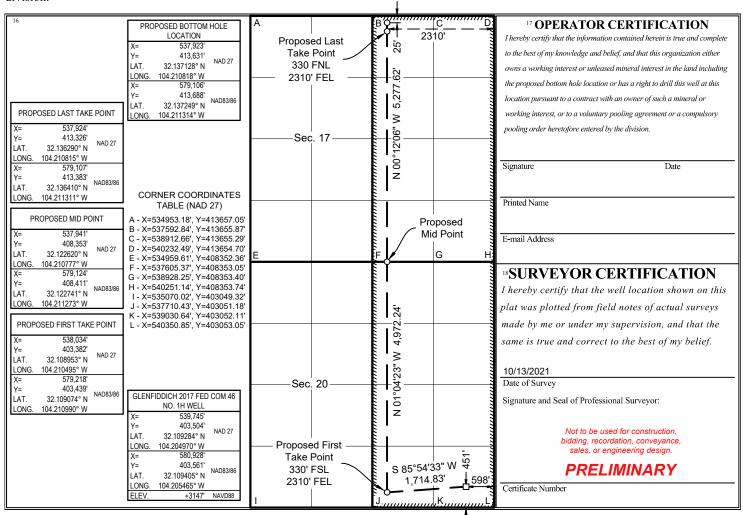

#### WELL LOCATION AND ACREAGE DEDICATION PLAT

| <sup>1</sup> API Numbe     | r | <sup>2</sup> Pool Code      | <sup>3</sup> Pool Name |                          |
|----------------------------|---|-----------------------------|------------------------|--------------------------|
|                            |   | 98220                       | (GAS)                  |                          |
| <sup>4</sup> Property Code |   | <sup>5</sup> Pr             | operty Name            | <sup>6</sup> Well Number |
|                            |   | GLENFIDDIC                  | CH 2017 FED COM 46     | 1H                       |
| <sup>7</sup> OGRID No.     |   | <sup>8</sup> O <sub>I</sub> | perator Name           | <sup>9</sup> Elevation   |
| 4323                       |   | CHEVR                       | ON U.S.A. INC.         | 3147'                    |

#### <sup>10</sup> Surface Location

| UL or lot no. | Section | Township | Range             | Lot Idn   | Feet from the | North/South line | Feet from the | East/West line | County |
|---------------|---------|----------|-------------------|-----------|---------------|------------------|---------------|----------------|--------|
| P             | 20      | 25 SOUTH | 27 EAST, N.M.P.M. |           | 451'          | SOUTH            | 598'          | EAST           | EDDY   |
|               |         |          | 11 Bottom H       | ole Locat | ion If Diffe  | erent From S     | Surface       |                |        |
| UL or lot no. | Section | Township | Range             | Lot Idn   | Feet from the | North/South line | Feet from the | East/West line | County |
|               |         |          |                   |           |               |                  |               |                |        |

25 SOUTH 27 EAST, N.M.P.M. **NORTH** 2310' **EAST EDDY** Consolidation Code <sup>3</sup> Joint or Infill 5 Order No. **INFILL** 640

**INFILL** 

District I

District III

1625 N. French Dr., Hobbs, NM 88240 Phone: (575) 393-6161 Fax: (575) 393-0720 District II