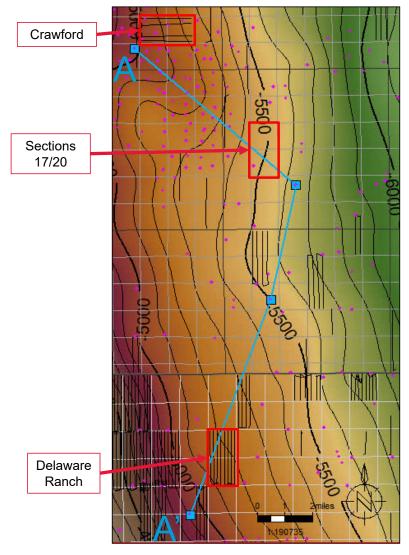

- 11. Chevron Exhibit A-4 is a plat showing Sections 17 and 20 in relation to the adjacent sections of land that Chevron identifies as the Northwest Hayhurst Development Area. Chevron owns a majority of the working interest in the highlighted six sections of land and has devised plans to efficiently and effectively develop the Bone Spring and Wolfcamp formations underlying its acreage with minimum surface disturbance. Sections 17 and 20 are in the center of this Development Area, which will be serviced by centralized facilities. The centralized facilities are in the S/2 S/2 of Section 21 and consist of a single large central tank battery and compressor station connected to an infrastructure corridor designed to serve all six sections of land, including Sections 17 and 20.
- 12. **Chevron Exhibit A-5** identifies the tracts of land comprising Chevron's E/2 and W/2 spacing units in Sections 17 and 20, the mineral ownership in each tract and the mineral interest in each proposed spacing unit. The mineral owners that Chevron seeks to pool are identified with the "^" symbol, which include unleased mineral owners (identified with the "\*" symbol).
- 13. **Chevron Exhibit A-6** contains a sample of the well proposal letters and corresponding AFE's sent to the working interest owners and unleased mineral owners. The costs reflected in the AFEs are consistent with what Chevron and other operators have incurred for drilling similar horizontal wells in the area.
- 14. **Chevron Exhibit A-7** contains a chronology of the contacts with the working interest owners and unleased mineral interest owners that Chevron seeks to pool. It reflects Chevron has been able to locate contact information for all the mineral owners that it seeks to pool and that Chevron has undertaken good faith efforts to obtain voluntary joinder of these owners in the proposed wells.