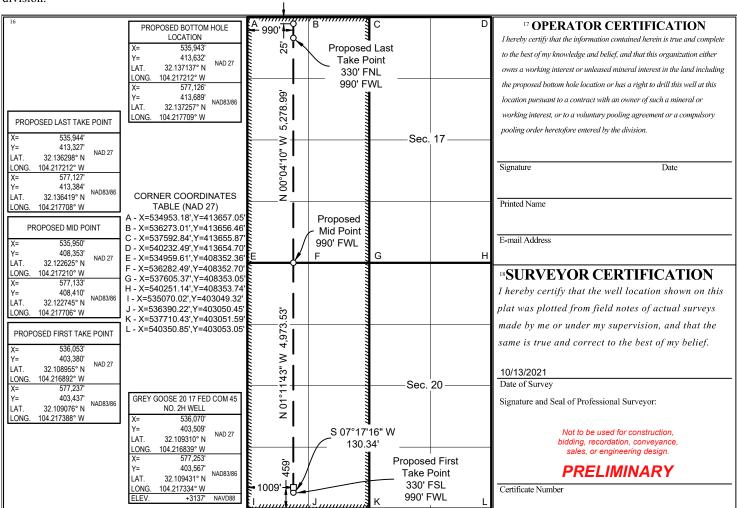

#### WELL LOCATION AND ACREAGE DEDICATION PLAT

|                     | <sup>1</sup> API Nur | nber         | <sup>2</sup> Pool                | Code                    |                               |                  | <sup>3</sup> Pool Nar | ne     |                          |                        |
|---------------------|----------------------|--------------|----------------------------------|-------------------------|-------------------------------|------------------|-----------------------|--------|--------------------------|------------------------|
|                     |                      |              | 982                              | 220                     | 20 PURPLE SAGE WOLFCAMP (GAS) |                  |                       |        |                          |                        |
| <sup>4</sup> Proper | ty Code              |              | •                                | <sup>5</sup> Pı         | roperty Name                  |                  |                       |        | <sup>6</sup> Well Number |                        |
|                     |                      |              |                                  | GREY GOOS               | SE 20 17 FED                  | COM 45           |                       |        | 3Н                       |                        |
| <sup>7</sup> OGR    | ID No.               |              |                                  | 8 O:                    | perator Name                  |                  |                       |        |                          | <sup>9</sup> Elevation |
| 43                  | 23                   |              |                                  | CHEVR                   | ON U.S.A. IN                  | C.               |                       |        |                          | 3136'                  |
|                     |                      |              |                                  | 10 Sur                  | face Locat                    | ion              |                       |        |                          |                        |
| UL or lot no.       | Section              | Township     | Range                            | Lot Idn                 | Feet from the                 | North/South line | Feet from the         | East/  | West line                | County                 |
| M                   | 20                   | 25 SOUTH     | 27 EAST, N.M.P.M                 |                         | 459'                          | SOUTH            | 1034'                 | WE     | EST                      | EDDY                   |
|                     |                      | •            | 11 Bottom                        | Hole Locat              | ion If Diffe                  | erent From S     | Surface               |        |                          |                        |
| UL or lot no.       | Section              | Township     | Range                            | Lot Idn                 | Feet from the                 | North/South line | Feet from the         | East/V | West line                | County                 |
| C                   | 17                   | 25 SOUTH     | 27 EAST, N.M.P.M                 |                         | 25'                           | NORTH            | 1650'                 | WE     | EST                      | EDDY                   |
| 12 Dedicated A      | cres 13 Joi          | nt or Infill | <sup>14</sup> Consolidation Code | <sup>15</sup> Order No. |                               |                  |                       |        |                          |                        |
| 640                 | D.                   | FFINING      |                                  |                         |                               |                  |                       |        |                          |                        |

#### WELL LOCATION AND ACREAGE DEDICATION PLAT

|                     |                               |               |                                  |                         |                            |                  |               | _     |               |                        |  |
|---------------------|-------------------------------|---------------|----------------------------------|-------------------------|----------------------------|------------------|---------------|-------|---------------|------------------------|--|
|                     | <sup>1</sup> API Nu           | mber          | <sup>2</sup> Pool                | Code                    | <sup>3</sup> Pool Name     |                  |               |       |               |                        |  |
|                     |                               |               | 982                              | 220                     | PURPLE SAGE WOLFCAMP (GAS) |                  |               |       |               |                        |  |
| <sup>4</sup> Proper | ty Code                       |               | •                                | 5 P                     | roperty Name               |                  |               |       | 6 Well Number |                        |  |
|                     |                               |               |                                  | GREY GOOS               | SE 20 17 FED               | COM 45           |               |       | 4H            |                        |  |
| <sup>7</sup> OGR    | ID No.                        |               |                                  | 8 O                     | perator Name               |                  |               |       |               | <sup>9</sup> Elevation |  |
| 43                  | 23                            |               |                                  | CHEVE                   | RON U.S.A. IN              | C.               |               |       |               | 3136'                  |  |
|                     |                               |               |                                  | 10 Sur                  | face Locat                 | ion              |               |       |               |                        |  |
| UL or lot no.       | Section                       | n Township    | Range                            | Lot Idn                 | Feet from the              | North/South line | Feet from the | East/ | West line     | County                 |  |
| M                   | 20                            | 25 SOUTH      | 27 EAST, N.M.P.M                 | í.                      | 459'                       | SOUTH            | 1059'         | WE    | EST           | EDDY                   |  |
|                     |                               | •             | 11 Bottom                        | Hole Locat              | tion If Diffe              | erent From S     | Surface       |       |               |                        |  |
| UL or lot no.       | Section                       | Township      | Range                            | Lot Idn                 | Feet from the              | North/South line | Feet from the | East/ | West line     | County                 |  |
| C                   | C 17 25 SOUTH 27 EAST, N.M.P. |               |                                  | [.                      | 25'                        | NORTH            | 2310'         | WE    | EST           | EDDY                   |  |
| 12 Dedicated A      | cres 13 Jo                    | int or Infill | <sup>14</sup> Consolidation Code | <sup>15</sup> Order No. |                            |                  |               |       |               |                        |  |
| 640                 |                               | INFILL        |                                  |                         |                            |                  |               |       |               |                        |  |