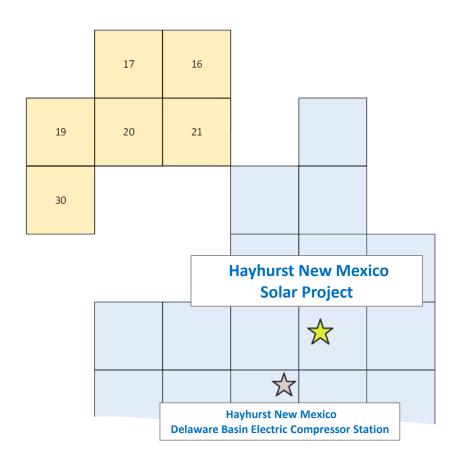

## **Land Ownership – NW Hayhurst Area**

### **Chevron Area Development**

- Chevron Operator / Majority Owner of 6 Sections in the NW Hayhurst Area
- Bone Spring
  - 2-mile development
  - Multiple targets
- Wolfcamp
  - 2-mile development
  - Multiple targets
- **★** Centralized Facilities