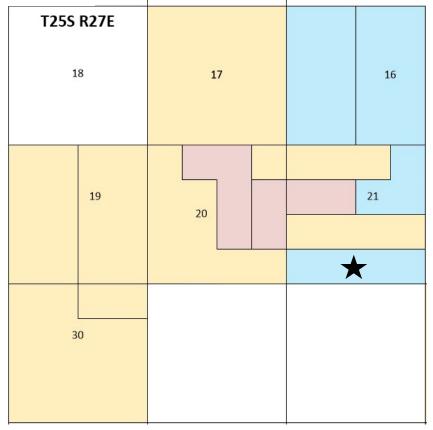

## UNIT BY TRACT Wolfcamp Formation - Case 22343

E/2 of Sections 17 & 20

representation of property ownership/status only, and should not be construed as a survey of the area depicted.

Sections 17 & 20, T25S - R27E

Eddy County, New Mexico Map date: 02-07-2022 BEFORE THE OIL CONSERVATION DIVISION
Santa Fe, New Mexico
Exhibit No. A5
Submitted by: Chevron U.S.A. Inc.
Hearing Date: March 18, 2022

Case Nos. 22343-22344