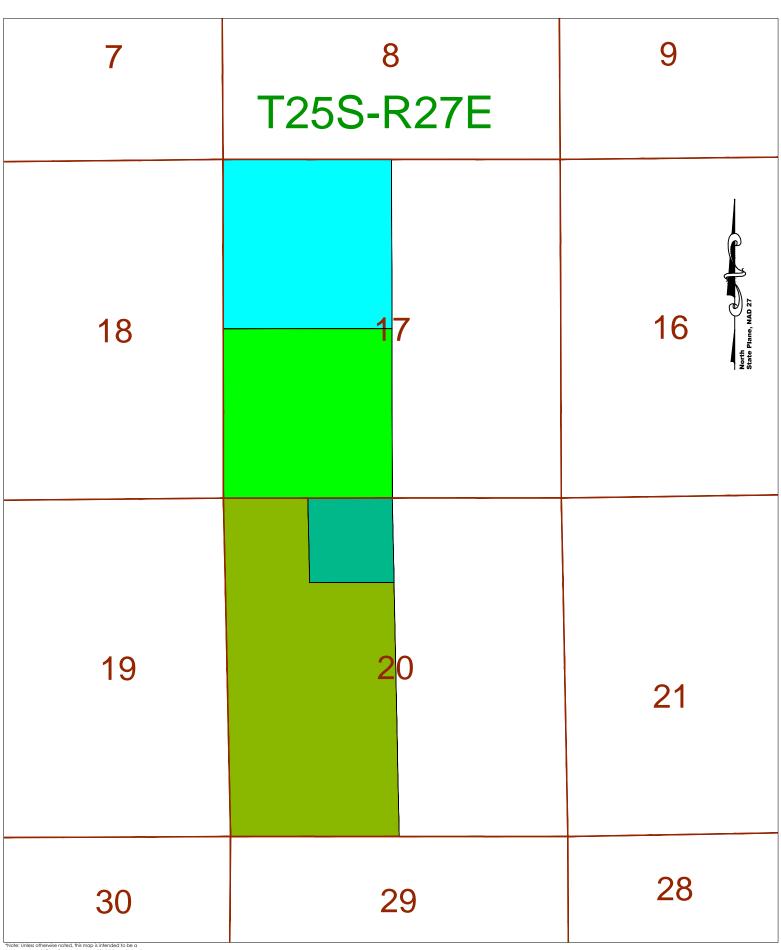

## UNIT BY TRACT Wolfcamp Formation - Case 22343

E/2 of Sections 17 & 20

representation of property ownership/status only, and should not be construed as a survey of the area depicted.

Sections 17 & 20, T25S - R27E

Eddy County, New Mexico Map date: 02-07-2022 BEFORE THE OIL CONSERVATION DIVISION
Santa Fe, New Mexico
Exhibit No. A5
Submitted by: Chevron U.S.A. Inc.
Hearing Date: March 18, 2022

Case Nos. 22343-22344

# Unit By Tract Wolfcamp Formation - Case 22343 GWI% by Tract E/2 of Sections 17 & 20, T25SR27E Eddy County, New Mexico

| Tract 1 | Owner                                               | GWI%        | Type |
|---------|-----------------------------------------------------|-------------|------|
|         | Cimarex Energy Company <sup>^</sup>                 | 100.000000% | WI   |
|         |                                                     |             |      |
| Tract 2 | Owner                                               | GWI%        | Type |
|         | Chevron U.S.A., Inc.                                | 100.000000% | WI   |
|         |                                                     | •           |      |
| Tract 3 | Owner                                               | GWI%        | Type |
|         | Chevron U.S.A., Inc.                                | 100.000000% | WI   |
|         |                                                     |             |      |
| Tract 4 | Owner                                               | GWI%        | Type |
| -       | Premier Oil & Gas, Inc.^                            | 66.667000%  | WI   |
|         | Chevron U.S.A., Inc.                                | 33.333000%  | WI   |
|         |                                                     |             |      |
| Tract 5 | Owner                                               | GWI%        | Type |
|         | Chevron U.S.A., Inc.                                | 100.000000% | WI   |
|         |                                                     |             |      |
| Tract 6 | Owner                                               | GWI%        | Type |
|         | Chevron U.S.A., Inc.                                | 63.492693%  | WI   |
|         | Cimarex Energy Company <sup>^</sup>                 | 21.597914%  | WI   |
|         | MRC Permian Company*^                               | 7.789956%   | UMI  |
|         | Martha Joy Stribling Revocable Trust*^              | 2.596652%   | UMI  |
|         | John D. Stribling*^                                 | 2.596652%   | UMI  |
|         | Realeza Del Spear, LP*^                             | 1.333333%   | UMI  |
|         | Klipstine & Hanratty, A Law Partnership*^           | 0.136688%   | UMI  |
|         | Sue Osborn Powell*^                                 | 0.128906%   | UMI  |
|         | Mary Camille Hall*^                                 | 0.128906%   | UMI  |
|         | John Edward Hall, IV*^                              | 0.093151%   | UMI  |
|         | Panagopoulos Enterprises, LLC*^                     | 0.047250%   | UMI  |
|         | Estate of Clarence W. Ervin and Wife Mary I Ervin*^ | 0.020930%   | UMI  |
|         | Mark Anthony Carrillo*^                             | 0.011875%   | UMI  |
|         | Amber Davis*                                        | 0.005938%   | UMI  |
|         | Jo Ann McNeil*^                                     | 0.005000%   | UMI  |
|         | Patricia Ann Long*^                                 | 0.005000%   | UMI  |
|         | Kirby, Ratliff, Manning & Greak*^                   | 0.003618%   | UMI  |
|         | Neville Manning*^                                   | 0.003445%   | UMI  |
|         | Chasity Garza*^                                     | 0.002093%   | UMI  |

Total <u>100.000000%</u>

 $<sup>\</sup>mbox{*}$  - Unleased mineral owners in the SE/4 of NE/4 and NE/4 of SE/4 of Section 20, T25SR27E

<sup>^ -</sup> Interests to be pooled