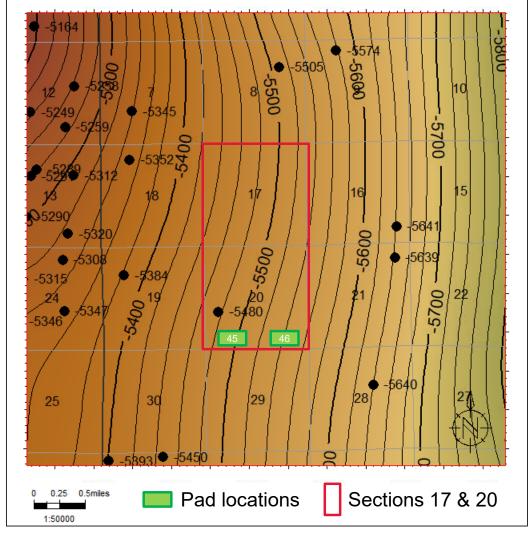

- 11. Chevron Exhibit A-4 is a plat showing Sections 17 and 20 in relation to the adjacent sections of land that Chevron identifies as the Northwest Hayhurst Development Area. Chevron owns a majority of the working interest in the highlighted six sections of land and has devised plans to efficiently and effectively develop the Bone Spring and Wolfcamp formations underlying its acreage with minimum surface disturbance. Sections 17 and 20 are in the center of this Development Area, which will be serviced by centralized facilities. The centralized facilities are in the S/2 S/2 of Section 21 and consist of a single large central tank battery and compressor station connected to an infrastructure corridor designed to serve all six sections of land, including Sections 17 and 20.
- 12. **Chevron Exhibit A-5** identifies the tracts of land comprising Chevron's E/2 and W/2 spacing units in Sections 17 and 20, the mineral ownership in each tract and the mineral interest in each proposed spacing unit. The mineral owners that Chevron seeks to pool are identified with the "^" symbol, which include unleased mineral owners (identified with the "\*" symbol).
- 13. **Chevron Exhibit A-6** contains a sample of the well proposal letters and corresponding AFE's sent to the working interest owners and unleased mineral owners. The costs reflected in the AFEs are consistent with what Chevron and other operators have incurred for drilling similar horizontal wells in the area.
- 14. **Chevron Exhibit A-7** contains a chronology of the contacts with the working interest owners and unleased mineral interest owners that Chevron seeks to pool. It reflects Chevron has been able to locate contact information for all the mineral owners that it seeks to pool and that Chevron has undertaken good faith efforts to obtain voluntary joinder of these owners in the proposed wells.