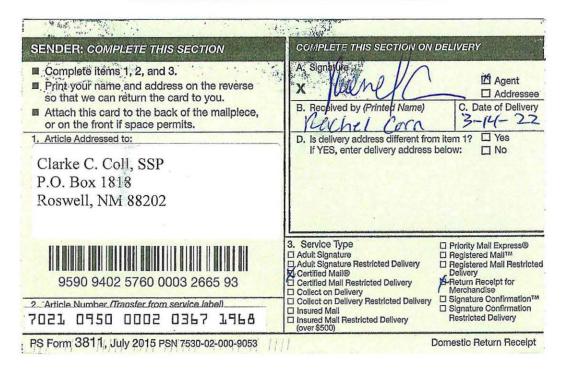

17. Notice of this case and the Division hearing was timely provided to the uncommitted interests by certified mail more than 20 days prior to the hearing date. A sample of the notice letter, the associated green cards, and a chart setting out all individuals and addresses where Notice Letters were sent are attached as **Exhibit A-6**.