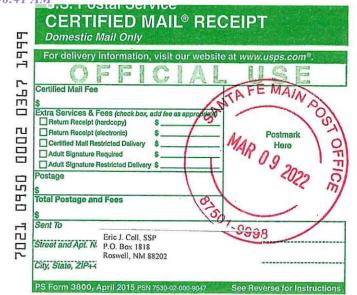

17. Notice of this case and the Division hearing was timely provided to the uncommitted interests by certified mail more than 20 days prior to the hearing date. A sample of the notice letter, the associated green cards, and a chart setting out all individuals and addresses where Notice Letters were sent are attached as **Exhibit A-6**.