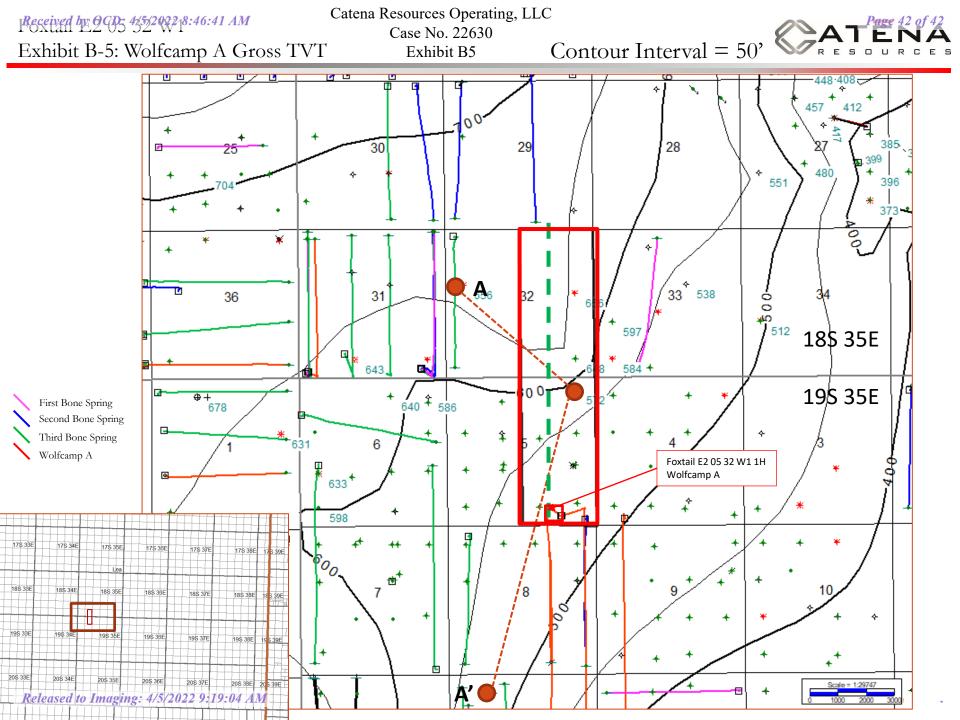

and additional potential zones.

#### Anadarko Basin

• Responsible for geologic exploration and resource development planning of tight sandstone reservoirs in the Anadarko Basin. In this position I worked with petrophysicists, geophysicists, and reservoir engineers to maximize value of our reservoir targets.

#### EDUCATION

New Mexico State University, Las Cruces, New Mexico M.S. Geology, May 2011 Trinity University, San Antonio, Texas B.S. Geosciences, May 2009

Catena Resources Operating, LLC Case No. 22630 Exhibit B1



Catena Resources Operating, LLC Case No. 22630 Exhibit B2



Exhibit B-2: Locator Map





#### Received be 2905 42522 882 8:46:41 AM

#### Catena Resources Operating, LLC

Case No. 22630 Exhibit B4



Exhibit B-4: Stratigraphic Cross section A-A' – Wolfcamp Datum