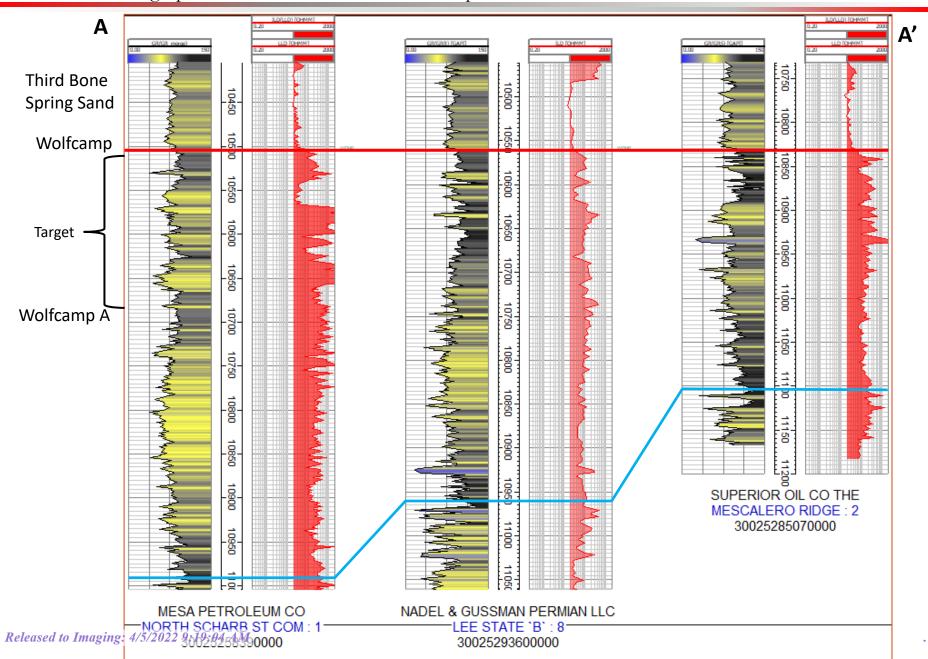

DP and additional potential zones.

#### Anadarko Basin

• Responsible for geologic exploration and resource development planning of tight sandstone reservoirs in the Anadarko Basin. In this position I worked with petrophysicists, geophysicists, and reservoir engineers to maximize value of our reservoir targets.

#### EDUCATION

New Mexico State University, Las Cruces, New Mexico M.S. Geology, May 2011 Trinity University, San Antonio, Texas B.S. Geosciences, May 2009

Catena Resources Operating, LLC Case No. 22630 Exhibit B1



Catena Resources Operating, LLC Case No. 22630 Exhibit B2



Exhibit B-2: Locator Map





#### Received be 2905 42522 882 8:46:41 AM

#### Catena Resources Operating, LLC

Case No. 22630 Exhibit B4



Exhibit B-4: Stratigraphic Cross section A-A' – Wolfcamp Datum