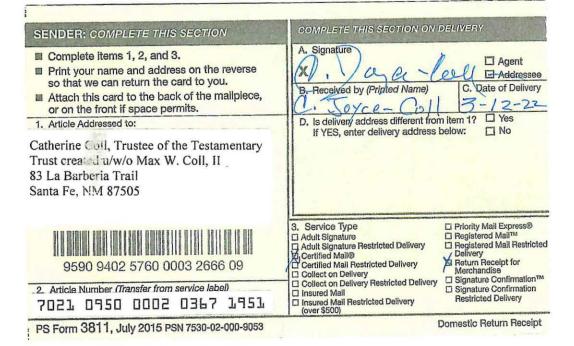

17. Notice of this case and the Division hearing was timely provided to the uncommitted interests by certified mail more than 20 days prior to the hearing date. A sample of the notice letter, the associated green cards, and a chart setting out all individuals and addresses where Notice Letters were sent are attached as **Exhibit A-6**.

#### EXHIBIT A-3 Foxtail E2 05 32 W1 State Com 1H Proposed Wolfcamp Spacing Unit Lea County, New Mexico E2 Sections 5-T19S-R35E & 32-T18S-R35E

| Catena Re                                                 | <u>o be Pooled</u><br>esources Operating (CRO)<br>s Exploration, LLC (McC) | 85.5296%<br>7.7977%                                 | Section 32 | Tra<br>CRO 7<br>McC 2<br>GWD                   | 5.06%<br>1.19%      |
|-----------------------------------------------------------|----------------------------------------------------------------------------|-----------------------------------------------------|------------|------------------------------------------------|---------------------|
|                                                           | estern Drilling, Ltd. (GWD)                                                | 2.8100%                                             |            |                                                |                     |
|                                                           | ise Galbreath (Open)                                                       | 0.2607%                                             |            | Tra                                            | ct 2                |
| •                                                         | y Family Trust (Open)                                                      | 0.5214%                                             |            | CRO                                            | 100%                |
|                                                           | oora Brady (Open)                                                          | 0.5214%                                             |            |                                                |                     |
| The Avis I                                                | K. Miller Trust (Open)                                                     | 1.5641%                                             |            | Tract 3                                        |                     |
| Coert Hol                                                 | dings 1, LLC (Open)                                                        | 0.8113%                                             |            | CRO 76.67%                                     |                     |
| Max W. C                                                  | Coll, II Trust (Open)                                                      | 0.1056%                                             |            | McC 13.33%                                     |                     |
| Kristi Ros                                                | e Minerals, LLC (Open)                                                     | 0.0782%                                             |            | GWD 10%                                        |                     |
|                                                           | <u>Total</u>                                                               | <u>100.00%</u>                                      |            |                                                |                     |
| <u>Tracts</u><br>Tract 1<br>Tract 2<br>Tract 3<br>Tract 4 | NE/4<br>N/2 SE/4 & SE/4 SE/4<br>SW/4 SE/4<br>W/2 NE/4                      | Section 32<br>Section 32<br>Section 32<br>Section 5 | Section 5  | Tract 4<br>CRO 76.67%<br>McC 13.33%<br>GWD 10% | Tract 5<br>CRO 100% |
| Tract 5                                                   | E/2 NE/4                                                                   | Section 5                                           |            |                                                |                     |
| Tract 6                                                   | SE/4                                                                       | Section 5                                           |            | Tra<br>CRO 8<br>OPEN 1                         | 4.82%               |