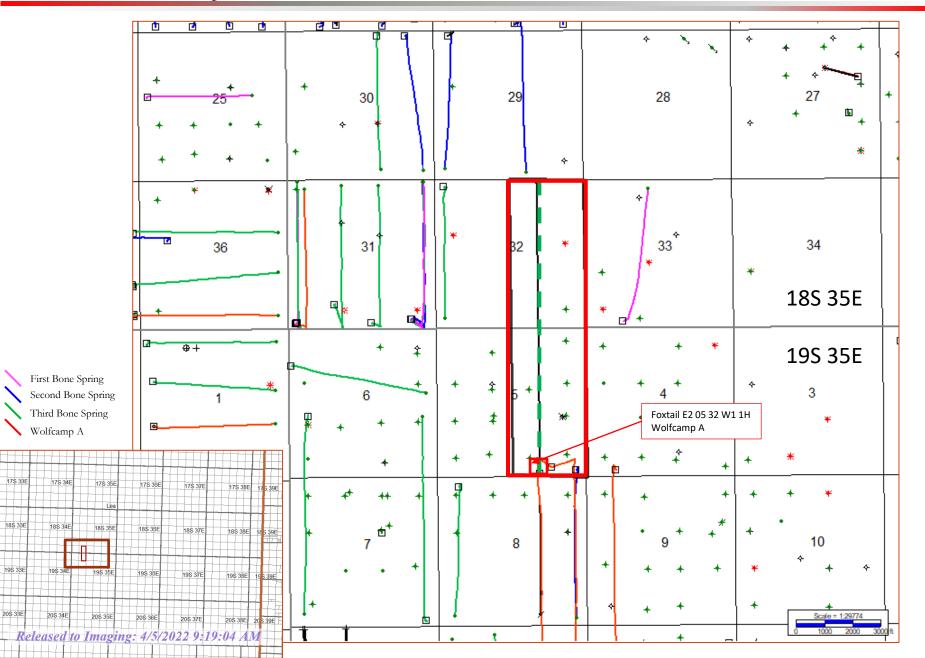

#### EXHIBIT A-3 Foxtail E2 05 32 W1 State Com 1H Proposed Wolfcamp Spacing Unit Lea County, New Mexico E2 Sections 5-T19S-R35E & 32-T18S-R35E

| Catena Re                                                 | <u>o be Pooled</u><br>esources Operating (CRO)<br>s Exploration, LLC (McC) | 85.5296%<br>7.7977%                                 | Section 32 | Tra<br>CRO 7<br>McC 2<br>GWD                   | 5.06%<br>1.19%      |
|-----------------------------------------------------------|----------------------------------------------------------------------------|-----------------------------------------------------|------------|------------------------------------------------|---------------------|
|                                                           | estern Drilling, Ltd. (GWD)                                                | 2.8100%                                             |            |                                                |                     |
|                                                           | ise Galbreath (Open)                                                       | 0.2607%                                             |            | Tra                                            | ct 2                |
| •                                                         | y Family Trust (Open)                                                      | 0.5214%                                             |            | CRO                                            | 100%                |
|                                                           | oora Brady (Open)                                                          | 0.5214%                                             |            |                                                |                     |
| The Avis I                                                | K. Miller Trust (Open)                                                     | 1.5641%                                             |            | Tract 3                                        |                     |
| Coert Hol                                                 | dings 1, LLC (Open)                                                        | 0.8113%                                             |            | CRO 76.67%                                     |                     |
| Max W. C                                                  | Coll, II Trust (Open)                                                      | 0.1056%                                             |            | McC 13.33%                                     |                     |
| Kristi Ros                                                | e Minerals, LLC (Open)                                                     | 0.0782%                                             |            | GWD 10%                                        |                     |
|                                                           | <u>Total</u>                                                               | <u>100.00%</u>                                      |            |                                                |                     |
| <u>Tracts</u><br>Tract 1<br>Tract 2<br>Tract 3<br>Tract 4 | NE/4<br>N/2 SE/4 & SE/4 SE/4<br>SW/4 SE/4<br>W/2 NE/4                      | Section 32<br>Section 32<br>Section 32<br>Section 5 | Section 5  | Tract 4<br>CRO 76.67%<br>McC 13.33%<br>GWD 10% | Tract 5<br>CRO 100% |
| Tract 5                                                   | E/2 NE/4                                                                   | Section 5                                           |            |                                                |                     |
| Tract 6                                                   | SE/4                                                                       | Section 5                                           |            | Tra<br>CRO 8<br>OPEN 1                         | 4.82%               |