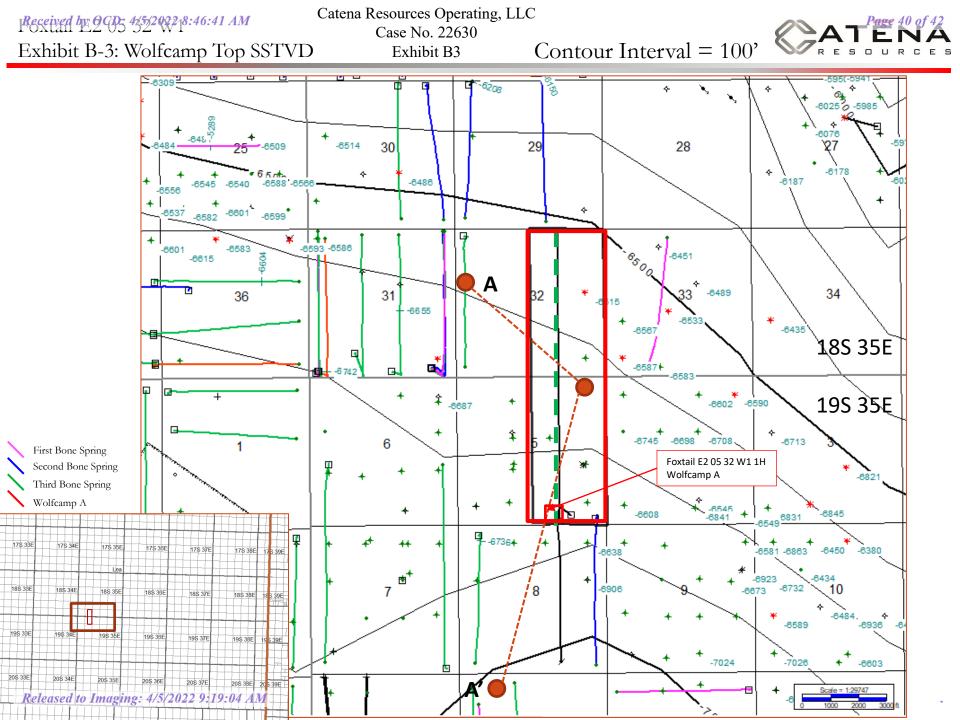

o explore and recommend oil and gas prospects.
- Evaluated, reviewed, and recommended testing 6 new target zones. Additionally I reviewed ~100k acres of marketed positions for PDP and additional potential zones.

#### Anadarko Basin

• Responsible for geologic exploration and resource development planning of tight sandstone reservoirs in the Anadarko Basin. In this position I worked with petrophysicists, geophysicists, and reservoir engineers to maximize value of our reservoir targets.

#### EDUCATION

New Mexico State University, Las Cruces, New Mexico M.S. Geology, May 2011 Trinity University, San Antonio, Texas B.S. Geosciences, May 2009

Catena Resources Operating, LLC Case No. 22630 Exhibit B1



Catena Resources Operating, LLC Case No. 22630 Exhibit B2



Exhibit B-2: Locator Map





#### Received be 2905 42522 882 8:46:41 AM

#### Catena Resources Operating, LLC

Case No. 22630 Exhibit B4



Exhibit B-4: Stratigraphic Cross section A-A' – Wolfcamp Datum