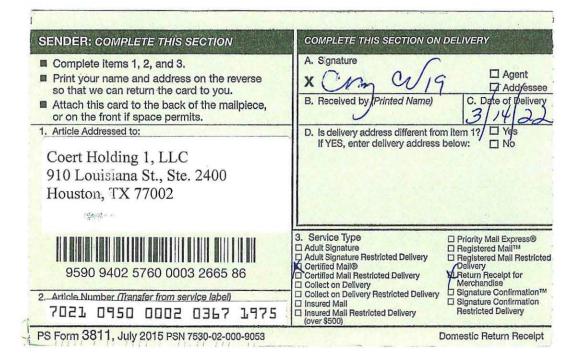

17. Notice of this case and the Division hearing was timely provided to the uncommitted interests by certified mail more than 20 days prior to the hearing date. A sample of the notice letter, the associated green cards, and a chart setting out all individuals and addresses where Notice Letters were sent are attached as **Exhibit A-6**.

#### EXHIBIT A-3 Foxtail E2 05 32 W1 State Com 1H Proposed Wolfcamp Spacing Unit Lea County, New Mexico E2 Sections 5-T19S-R35E & 32-T18S-R35E

| Catena Re                                                 | <u>o be Pooled</u><br>esources Operating (CRO)<br>s Exploration, LLC (McC) | 85.5296%<br>7.7977%                                 | Section 32 | Tra<br>CRO 7<br>McC 2<br>GWD                   | 5.06%<br>1.19%      |
|-----------------------------------------------------------|----------------------------------------------------------------------------|-----------------------------------------------------|------------|------------------------------------------------|---------------------|
|                                                           | estern Drilling, Ltd. (GWD)                                                | 2.8100%                                             |            |                                                |                     |
|                                                           | ise Galbreath (Open)                                                       | 0.2607%                                             |            | Tra                                            | ct 2                |
| •                                                         | y Family Trust (Open)                                                      | 0.5214%                                             |            | CRO                                            | 100%                |
|                                                           | oora Brady (Open)                                                          | 0.5214%                                             |            |                                                |                     |
| The Avis I                                                | K. Miller Trust (Open)                                                     | 1.5641%                                             |            | Tract 3                                        |                     |
| Coert Hol                                                 | dings 1, LLC (Open)                                                        | 0.8113%                                             |            | CRO 76.67%                                     |                     |
| Max W. C                                                  | Coll, II Trust (Open)                                                      | 0.1056%                                             |            | McC 13.33%                                     |                     |
| Kristi Ros                                                | e Minerals, LLC (Open)                                                     | 0.0782%                                             |            | GWD 10%                                        |                     |
|                                                           | <u>Total</u>                                                               | <u>100.00%</u>                                      |            |                                                |                     |
| <u>Tracts</u><br>Tract 1<br>Tract 2<br>Tract 3<br>Tract 4 | NE/4<br>N/2 SE/4 & SE/4 SE/4<br>SW/4 SE/4<br>W/2 NE/4                      | Section 32<br>Section 32<br>Section 32<br>Section 5 | Section 5  | Tract 4<br>CRO 76.67%<br>McC 13.33%<br>GWD 10% | Tract 5<br>CRO 100% |
| Tract 5                                                   | E/2 NE/4                                                                   | Section 5                                           |            |                                                |                     |
| Tract 6                                                   | SE/4                                                                       | Section 5                                           |            | Tra<br>CRO 8<br>OPEN 1                         | 4.82%               |