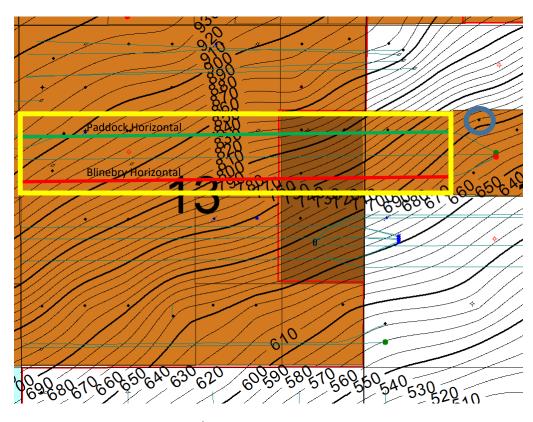

fore me this day of April 2022 by Charles Sadler.

NOTARY PUBLIC

My Commission Expires:

10-18-2023

Received by OCD: 4/5/2022 7:12:57 PM

Kaiser Project Map

Locator Map



BEFORE THE OIL CONSERVATION DIVISION
Santa Fe, New Mexico
Exhibit No. D1
Submitted by: Redwood Operating LLC
Hearing Date: April 7, 2022
Case Nos. 22627-22628



BEFORE THE OIL CONSERVATION DIVISION Santa Fe, New Mexico Exhibit No. D2 Submitted by: Redwood Operating LLC Hearing Date: April 7, 2022 Case Nos. 22627-22628

Received by OCD: 4/5/2022 7:12:57 PM

# Page 50 of 62

# Kaiser B 18 F #8 1500' FNL & 1725' FWL Type Log Section 18-T18S-R27E API#: 30-015-34630 Top Glorieta Top Paddock Upper Paddock Landing Point 3,000' MD Top Blinebry **Upper Blinebry Landing Point**

### Kaiser Project Area Type Log/Structure Map



Glorieta Structure Map

Project Area

CI: 10'

BEFORE THE OIL CONSERVATION DIVISION Santa Fe, New Mexico Exhibit No. D3 **Submitted by: Redwood Operating LLC** Hearing Date: April 7, 2022 Case Nos. 22627-22628

# Top Glorieta Top Paddock Top Blinebry API#: 30-015-40484 API#: 30-015-34630 API#: 30-015-40482 API#: 30-015-44188

### Kaiser Project Structural Cross Section A-A'



Project Area

Glorieta Structure Map

CI: 10'

BEFORE THE OIL CONSERVATION DIVISION Santa Fe, New Mexico Exhibit No. D4 **Submitted by: Redwood Operating LLC** Hearing Date: April 7, 2022 Case Nos. 22627-22628

# STATE OF NEW MEXICO DEPARTMENT OF ENERGY, MINERALS AND NATURAL RESOURCES OIL CONSERVATION DIVISION

APPLICATIONS OF REDWOOD OPERATING LLC FOR COMPULSORY POOLING, LEA COUNTY, NEW MEXICO.

CASE NOS. 22627-22