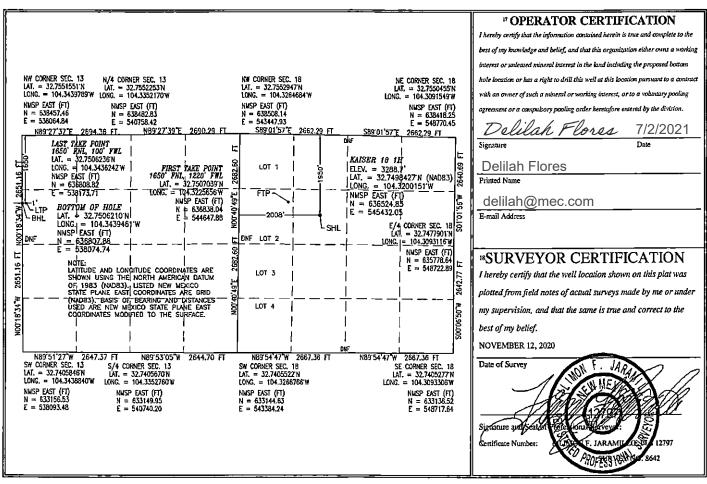

#### WELL LOCATION AND ACREAGE DEDICATION PLAT

| '4                      | API Number                                            |          |                                                       | <sup>2</sup> Pool Code | :             | <sup>3</sup> Pool Name |                        |        |    |             |
|-------------------------|-------------------------------------------------------|----------|-------------------------------------------------------|------------------------|---------------|------------------------|------------------------|--------|----|-------------|
|                         |                                                       |          | 5                                                     | 51120                  | R             | Redlake; Glorieta-Yeso |                        |        |    |             |
| <sup>4</sup> Property ( | <sup>4</sup> Property Code <sup>5</sup> Property Name |          |                                                       |                        |               |                        |                        |        | 6  | Well Number |
| 329490                  | i                                                     |          |                                                       |                        | KAISE         | AISER 18               |                        |        |    | 1H          |
| OGRID I                 | ID No. Operator Name                                  |          |                                                       |                        |               |                        | <sup>9</sup> Elevation |        |    |             |
| 33021                   | 1                                                     |          |                                                       | REL                    | WOOD OPE      | D OPERATING LLC        |                        |        |    | 3288.7      |
|                         |                                                       |          |                                                       |                        | » Surface     | e Location             |                        | -      | •  |             |
| UL or lot no.           | Section                                               | Township | Township Range Lot Idn Feet from the North/South line |                        | Feet from the | East/We                | st line                | County |    |             |
| F                       | 18                                                    | 18 S     | 27 E                                                  |                        | 1950          | NORTH                  | 2008                   | WES    | ST | EDDY        |

|                              | Bottom Hole Location If Different From Surface |           |                  |         |               |                  |               |                |        |  |  |  |
|------------------------------|------------------------------------------------|-----------|------------------|---------|---------------|------------------|---------------|----------------|--------|--|--|--|
| UL or lot no.                | Section                                        | Township  | Range            | Lot Ida | Feet from the | North/South line | Feet from the | East/West line | County |  |  |  |
| E                            | 13                                             | 18 S      | 26 E             |         | 1650          | NORTH            | 1             | WEST           | EDDY   |  |  |  |
| <sup>12</sup> Dedicated Acre | s <sup>13</sup> Joint                          | or Infill | 14 Consolidation | n Code  |               |                  | 15 Order No.  | <u> </u>       |        |  |  |  |
| 200                          |                                                |           |                  |         |               |                  |               |                |        |  |  |  |

No allowable will be assigned to this completion until all interests have been consolidated or a non-standard unit has been approved by the division.

BEFORE THE OIL CONSERVATION DIVISION
Santa Fe, New Mexico
Exhibit No. C2
Submitted by: Redwood Operating LLC
Hearing Date: April 7, 2022