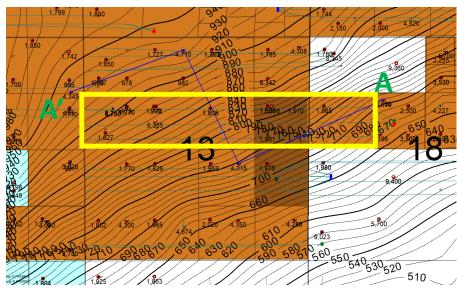

Fe, New Mexico Exhibit No. D2 Submitted by: Redwood Operating LLC Hearing Date: April 7, 2022 Case Nos. 22627-22628

Received by OCD: 4/5/2022 7:12:57 PM

# Page 50 of 62

# Kaiser B 18 F #8 1500' FNL & 1725' FWL Type Log Section 18-T18S-R27E API#: 30-015-34630 Top Glorieta Top Paddock Upper Paddock Landing Point 3,000' MD Top Blinebry **Upper Blinebry Landing Point**

### Kaiser Project Area Type Log/Structure Map



Glorieta Structure Map

Project Area

CI: 10'

BEFORE THE OIL CONSERVATION DIVISION Santa Fe, New Mexico Exhibit No. D3 **Submitted by: Redwood Operating LLC** Hearing Date: April 7, 2022 Case Nos. 22627-22628

# Top Glorieta Top Paddock Top Blinebry API#: 30-015-40484 API#: 30-015-34630 API#: 30-015-40482 API#: 30-015-44188

### Kaiser Project Structural Cross Section A-A'



Project Area

Glorieta Structure Map

CI: 10'

BEFORE THE OIL CONSERVATION DIVISION Santa Fe, New Mexico Exhibit No. D4 **Submitted by: Redwood Operating LLC** Hearing Date: April 7, 2022 Case Nos. 22627-22628

# STATE OF NEW MEXICO DEPARTMENT OF ENERGY, MINERALS AND NATURAL RESOURCES OIL CONSERVATION DIVISION

APPLICATIONS OF REDWOOD OPERATING LLC FOR COMPULSORY POOLING, LEA COUNTY, NEW MEXICO.

CASE NOS. 22627-22628

#### **AFFIDAVIT**

| STATE OF NEW MEXICO | )  |    |
|---------------------|----|----|
|                     | ): | SS |
| COUNTY OF SANTA FE  | )  |    |

Adam G. Rankin attorney in fact and authorized representative of Redwood Operating LLC, the Applicant herein, being first duly sworn, upon oath, states that the above-referenced Applications have been provided under th