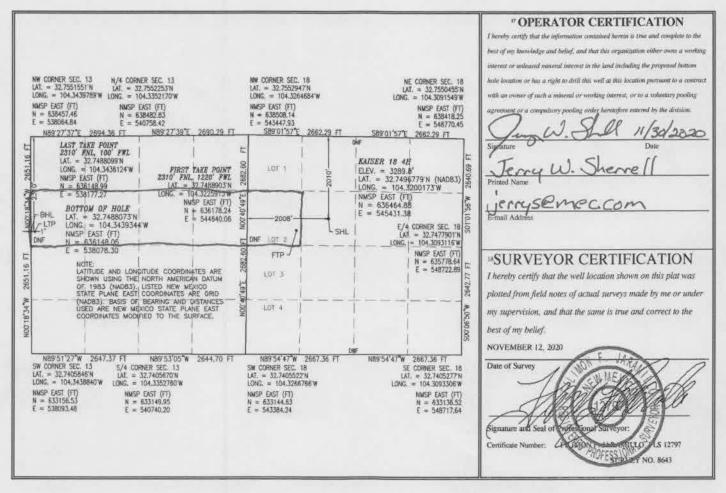

#### WELL LOCATION AND ACREAGE DEDICATION PLAT

| ' /           | API Numbe                              | r                          |       | Pool Code |               | Red Lake; Glorista-Yeso |                |                |                        |  |   |             |
|---------------|----------------------------------------|----------------------------|-------|-----------|---------------|-------------------------|----------------|----------------|------------------------|--|---|-------------|
| *Property (   | operty Code <sup>5</sup> Property Name |                            |       |           |               |                         | *Property Code |                |                        |  | 6 | Well Number |
|               |                                        | KAISER 18                  |       |           |               |                         |                | 4H             |                        |  |   |             |
| OGRID N       | No.                                    | <sup>8</sup> Operator Name |       |           |               |                         |                |                | <sup>9</sup> Elevation |  |   |             |
| 33021         | 1                                      |                            |       | REL       | WOOD OPE      | D OPERATING LLC 3289.8  |                |                |                        |  |   |             |
|               |                                        |                            |       |           | " Surface     | Location                |                |                |                        |  |   |             |
| UL or lot no. | Section                                | Township<br>19 C           | Range | Lot Idn   | Feet from the | North/South line        | Feet from the  | East/West line | County                 |  |   |             |

| F              | 18                    | 18 S             | 27 E             |         | 2010               | NORTH                  | 2008                    | WEST                   | EDDY           |
|----------------|-----------------------|------------------|------------------|---------|--------------------|------------------------|-------------------------|------------------------|----------------|
|                |                       |                  | " B              | ottom H | ole Location       | If Different Fr        | om Surface              |                        |                |
| UL or lot no.  | Section 13            | Township<br>18 S | Range<br>26 E    | Lot Idn | Feet from the 2310 | North/South line NORTH | Feet from the           | East/West line<br>WEST | County<br>EDDY |
| Dedicated Acre | s <sup>13</sup> Joint | or Infill        | 14 Consolidation | n Code  |                    |                        | <sup>18</sup> Order No. |                        |                |

No allowable will be assigned to this completion until all interests have been consolidated or a non-standard unit has been approved by the division.