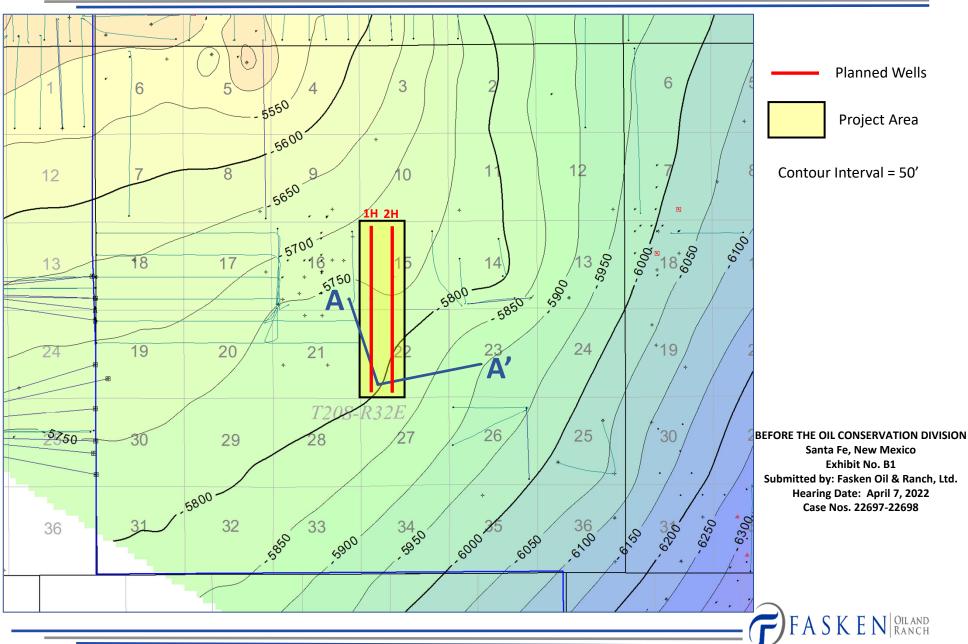

## BEFORE THE OIL CONSERVATION DIVISION Santa Fe, New Mexico

Exhibit No. A2

Submitted by: Fasken Oil & Ranch, Ltd. Hearing Date: April 7, 2022 Case Nos. 22697-22698

# **Location Map**