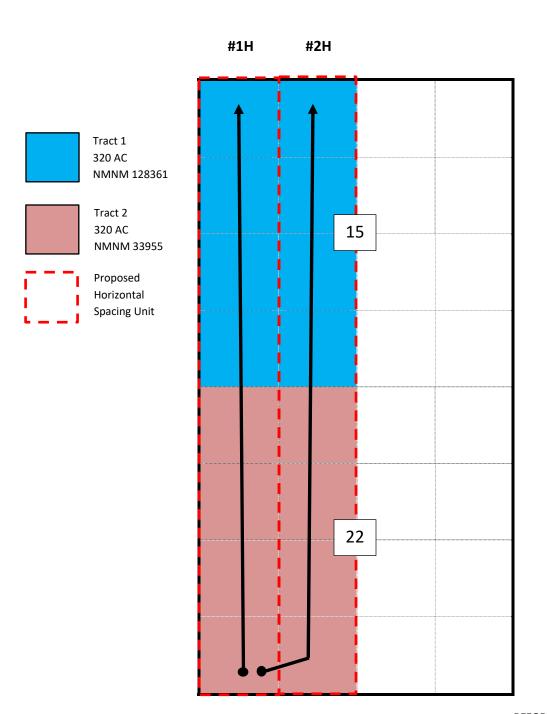

### **Working Interest Owners by Tract**

Tract 1: W/2 of Sec. 15-T20S-R32E
United States of America Lease NMNM 128361

| Owner                                         | Working Interest |  |  |  |  |  |
|-----------------------------------------------|------------------|--|--|--|--|--|
| Fasken Land and Minerals, Ltd.                | 0.25000000       |  |  |  |  |  |
| Transcendent Oil and Gas Properties, LLC      | 0.00666667       |  |  |  |  |  |
| Escondido Oil and Gas, LLC                    | 0.00333333       |  |  |  |  |  |
| Slash Exploration Limited Partnership         | 0.00781320       |  |  |  |  |  |
| Read & Stevens, Inc.                          | 0.06510400       |  |  |  |  |  |
| G. Gail Mordka Family Trust                   | 0.00208350       |  |  |  |  |  |
| Legacy Reserves Operating LP                  | 0.07552100       |  |  |  |  |  |
| Tommy K. LaGrone and Mary Louise LaGrone Rev. |                  |  |  |  |  |  |
| Trust                                         | 0.00208350       |  |  |  |  |  |
| David Petroleum Corp.                         | 0.01139150       |  |  |  |  |  |
| Breckenridge Partnership, Ltd.                | 0.00683680       |  |  |  |  |  |
| MRC Permian Company                           | 0.09375000       |  |  |  |  |  |
| Marathon Oil Permian LLC                      | 0.47541650       |  |  |  |  |  |
| Total:                                        | 1.0000000        |  |  |  |  |  |

Tract 2: W/2 of Sec. 22-T20S-R32E
United States of America Lease NMNM 33955

| Owner                                            | Working Interest |
|--------------------------------------------------|------------------|
| Fasken Oil and Ranch, Ltd.                       | 0.66321073       |
| Brooks Oil and Gas Interests, Ltd.               | 0.00400000       |
| Andrews H. Jackson                               | 0.00400000       |
| Trobaugh Properties, a Texas general partnership | 0.10000000       |
| Trainer Properties, Ltd.                         | 0.08106130       |
| Terri Jan Smith                                  | 0.0666667        |
| Lenox Mineral Title Holdings, Inc.               | 0.0666666        |
| Titus Oil and Gas Corporation                    | 0.01439464       |
| Total:                                           | 1.0000000        |

### **Working Interest by Horizontal Spacing Unit**

Baetz 22-15 Fed Com #1H & Baetz 22-15 Fed Com #2H W/2 of Sec. 15 & W/2 of Sec. 22-T20S-R32E, Lea County, NM

| Owner                                            | Interest                |
|--------------------------------------------------|-------------------------|
| Fasken Oil and Ranch, Ltd.                       | 0.45660535              |
| Transcendent Oil and Gas Properties, LLC*        | 0.00333335              |
| Escondido Oil and Gas, LLC*                      | <mark>0.00166665</mark> |
| Slash Exploration Limited Partnership            | <mark>0.00390660</mark> |
| Read & Stevens, Inc                              | <mark>0.03255200</mark> |
| G. Gail Mordka Family Trust*                     | <mark>0.00104175</mark> |
| Legacy Reserves Operating LP                     | <mark>0.03776050</mark> |
| Tommy K. LaGrone and Mary Louise LaGrone Rev.    |                         |
| <b>Trust</b>                                     | 0.00104175              |
| David Petroleum Corp.                            | 0.00341840              |
| Breckenridge Partnership, Ltd.                   | <mark>0.00341840</mark> |
| MRC Permian Company                              | <mark>0.04687500</mark> |
| Marathon Oil Permian LLC                         | <mark>0.23770825</mark> |
| Brooks Oil and Gas Interests, Ltd.               | 0.00200000              |
| Andrew H. Jackson                                | 0.00200000              |
| Trobaugh Properties, a Texas general Partnership | 0.05000000              |
| Trainer Properties, Ltd.*                        | <mark>0.04053065</mark> |
| Terri Jan Smith                                  | 0.0333335               |
| Lenox Mineral Title Holdings, Inc.*              | 0.03333333              |
| Titus Oil and Gas Corporation*                   | 0.00719732              |
| Total:                                           | 1.00000000              |