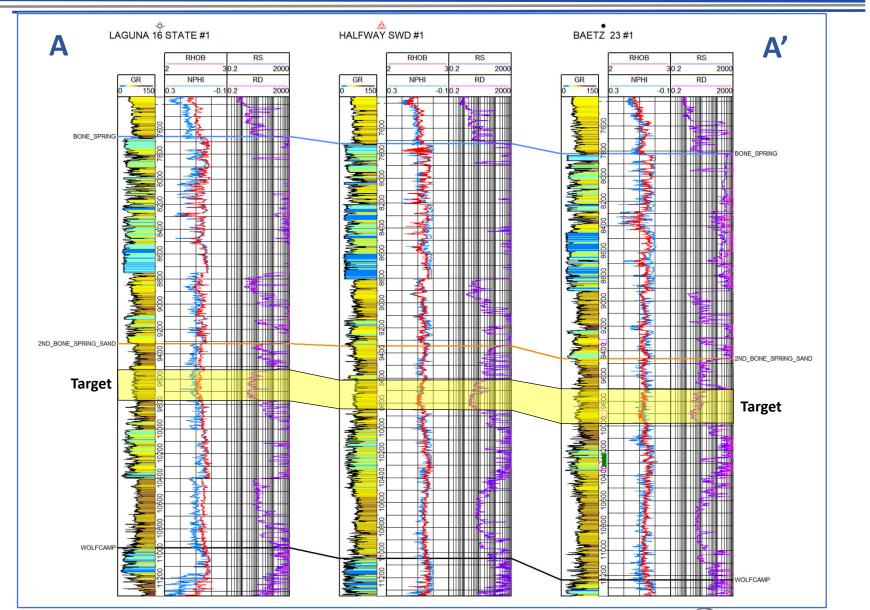

proval of Fasken's applications is in the best interest of conservation, the prevention of waste, and protection of correlative rights.
- 10. **Fasken Exhibits B-1 and B-2** were either prepared by me or compiled under my direction and supervision.

**FURTHER AFFIANT SAYETH NOT** 

Adam Anderson

| STATE OF TEXAS    | ) |
|-------------------|---|
|                   | ) |
| COUNTY OF MIDLAND | ) |

SUBSCRIBED and SWORN to before me this day of April, 2022 by

Adam Anderson.



NOTARY PUBLIC

My Commission Expires:

## Structure Map – Top of the Second Bone Spring Sand (Feet Subsea)

Released to Imaging: 4/6/2022 1:13:47 PM



## Structural Cross Section (A - A')

Santa Fe, New Mexico
Exhibit No. B2

Submitted by: Fasken Oil & Ranch, Ltd. Hearing Date: April 7, 2022 Case Nos. 22697-22698





# STATE OF NEW MEXICO DEPARTMENT OF ENERGY, MINERALS AND NATURAL RESOURCES OIL CONSERVATION DIVISION

APPLICATIONS OF FASKEN OIL & RANCH, LTD, FOR COMPULSORY POOLING, LEA COUNTY, NEW MEXICO.

**CASE NOS. 22697-22698** 

| <b>AFFIDAVIT</b> |
|------------------|
|------------------|

| STATE OF NEW MEXICO | )   |   |
|---------------------|-----|---|
|                     | ) s | S |
| COUNTY OF SANTA FE  | )   |   |

Michael H. Feldewert, attorney in fact and authorized representative Fasken Oil & Ranch, Ltd., the Applicant herein, being first duly sworn, upon oath, states that the above-referenced Applications have been provided under the notice letters and proof of receipts attached hereto.

Michael H. Feldewert

SUBSCRIBED AND SWORN to before me this 4th day of April, 2022 by Michae