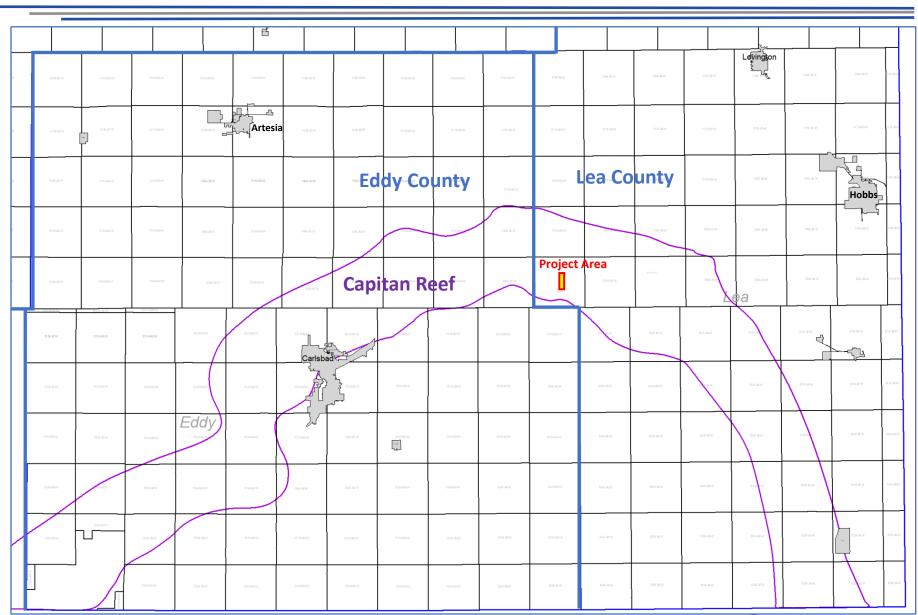

## LEA COUNTY, NEW MEXICO

# STATE OF NEW MEXICO DEPARTMENT OF ENERGY, MINERALS AND NATURAL RESOURCES OIL CONSERVATION DIVISION

APPLICATIONS OF FASKEN OIL & RANCH, LTD, FOR COMPULSORY POOLING, LEA COUNTY, NEW MEXICO.

**CASE NOS. 22697-22698** 