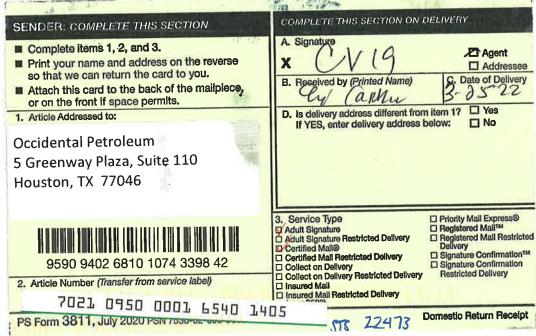

# April 14, 2022 Hearing

| Entity                                                                                           | Date Letter Mailed | Certified Mail Number    | Status of Delivery | Date Received  |
|--------------------------------------------------------------------------------------------------|--------------------|--------------------------|--------------------|----------------|
| Occidental Petroleum 5 Greenway Plaza, Suite 110 Houston, TX 77046                               | March 22, 2022     | 7021 0950 0001 6540 1405 | Delivered          | March 25, 2022 |
| Texas Comptroller of Public Accounts<br>P.O. Box 13528, Capitol Station<br>Austin, TX 78711-3528 | March 22, 2022     | 7021 0950 0001 6540 1399 | Delivered          | March 25, 2022 |
| Railroad Commission of Texas<br>1701 N. Congress<br>Austin, Texas 78701                          | March 22, 2022     | 7021 0950 0001 6540 1382 | Delivered          | March 28, 2022 |
| Bureau of Land Management<br>414 W. Taylor<br>Hobbs, NM 88240-1157                               | March 22, 2022     | 7021 0950 0001 6540 1375 | Delivered          | March 25, 2022 |
| State Land Office<br>310 Old Santa Fe Trail<br>Santa Fe, NM 87501                                | March 22, 2022     | 7021 0950 0001 6540 1368 | Delivered          | Undated        |
| NM Taxation & Revenue Dept.<br>1100 South St. Francis Drive<br>Santa Fe, NM 87504                | March 22, 2022     | 7021 0950 0001 6540 1351 | Delivered          | March 24, 2022 |
| Devon Energy Production Company, LP<br>333 West Sheridan Avenue<br>Oklahoma City, OK 73102       | March 22, 2022     | 7021 0950 0001 6540 1344 | Delivered          | March 28, 2022 |