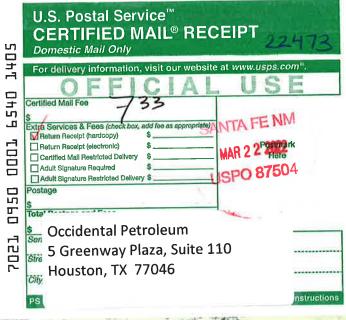

# April 14, 2022 Hearing

| Entity                                                                                           | Date Letter Mailed | Certified Mail Number    | Status of Delivery | Date Received  |
|--------------------------------------------------------------------------------------------------|--------------------|--------------------------|--------------------|----------------|
| Occidental Petroleum 5 Greenway Plaza, Suite 110 Houston, TX 77046                               | March 22, 2022     | 7021 0950 0001 6540 1405 | Delivered          | March 25, 2022 |
| Texas Comptroller of Public Accounts<br>P.O. Box 13528, Capitol Station<br>Austin, TX 78711-3528 | March 22, 2022     | 7021 0950 0001 6540 1399 | Delivered          | March 25, 2022 |
| Railroad Commission of Texas<br>1701 N. Congress<br>Austin, Texas 78701                          | March 22, 2022     | 7021 0950 0001 6540 1382 | Delivered          | March 28, 2022 |
| Bureau of Land Management<br>414 W. Taylor<br>Hobbs, NM 88240-1157                               | March 22, 2022     | 7021 0950 0001 6540 1375 | Delivered          | March 25, 2022 |
| State Land Office<br>310 Old Santa Fe Trail<br>Santa Fe, NM 87501                                | March 22, 2022     | 7021 0950 0001 6540 1368 | Delivered          | Undated        |
| NM Taxation & Revenue Dept.<br>1100 South St. Francis Drive<br>Santa Fe, NM 87504                | March 22, 2022     | 7021 0950 0001 6540 1351 | Delivered          | March 24, 2022 |
| Devon Energy Production Company, LP<br>333 West Sheridan Avenue<br>Oklahoma City, OK 73102       | March 22, 2022     | 7021 0950 0001 6540 1344 | Delivered          | March 28, 2022 |