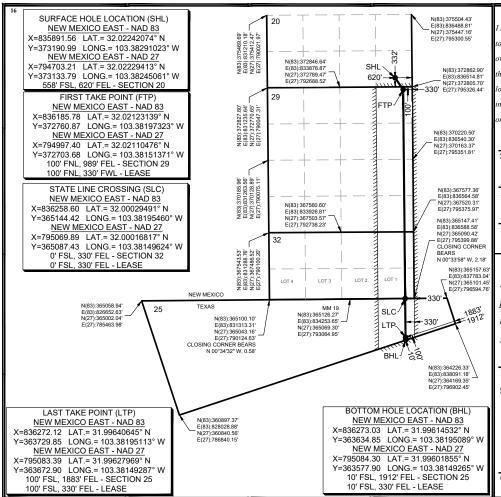

#### WELL LOCATION AND ACREAGE DEDICATION PLAT

| 1 API Numbe<br>30-025-481 |                                                |                       | one Spring |                          |
|---------------------------|------------------------------------------------|-----------------------|------------|--------------------------|
| 4 Property Code           |                                                | 6 Well Number<br>204H |            |                          |
| 7 OGRID No.<br>373986     | 8 Operator Name TITUS OIL & GAS PRODUCTION LLC |                       |            | <b>9 Elevation</b> 3172' |

<sup>10</sup> Surface Location

| Γ | UL or lot no. | Section | Township | Range | Lot Idn | Feet from the | North/South line | Feet from the | East/West line | County |
|---|---------------|---------|----------|-------|---------|---------------|------------------|---------------|----------------|--------|
|   | P             | 20      | 26-S     | 35-E  |         | 332'          | SOUTH            | 620'          | EAST           | LEA    |

11 Bottom Hole Location If Different From Surface

| UL or lot no.                                                            | Section | Block (TX) | Range    | Lot Idn | Feet from the | North/South line | Feet from the | East/West line | County (TX) |
|--------------------------------------------------------------------------|---------|------------|----------|---------|---------------|------------------|---------------|----------------|-------------|
| 1                                                                        | 25      | C24        |          |         | 10'           | SOUTH            | 1912'         | EAST           | LOVING      |
| 12 Dedicated Acres   13 Joint or Infill   14 Consolidation Code   15 Ord |         |            | rder No. |         |               |                  |               |                |             |
| 282.84                                                                   | Y       | r          |          |         |               |                  |               |                |             |

No allowable will be assigned to this completion until all interests have been consolidated or a non-standard unit has been approved by the division.