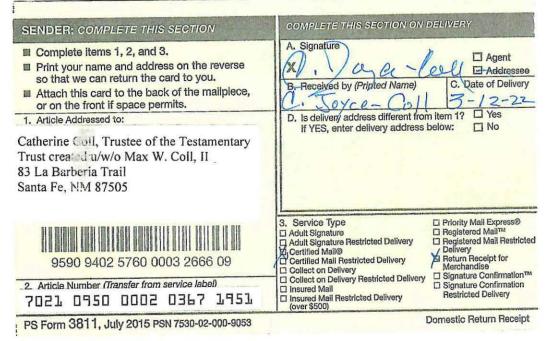

| PARTY                        | NOTICE LETTER SENT | RETURN RECEIVED |
|------------------------------|--------------------|-----------------|
| Alpha Energy Partners, LLC   | 03/09/2022         | 03/21/2022      |
| Attn: Land Department        |                    |                 |
| P.O. Box 10701               |                    |                 |
| Midland, TX 79702            |                    |                 |
| Mary Debra Brady, SSP        | 03/09/2022         | 03/12/2022      |
| 1804 Lake Crest Lane         |                    |                 |
| Plano, TX 75023              |                    |                 |
| Coert Holding 1, LLC         | 03/09/2022         | 03/18/2022      |
| 910 Louisiana St., Ste. 2400 |                    |                 |
| Houston, TX 77002            |                    |                 |
| Catherine Coll,              | 03/09/2022         | 03/23/2002      |
| Trustee of the Testamentary  |                    |                 |
| 83 La Barberia Trail         |                    |                 |
| Santa Fe, NM 87505           |                    |                 |
| Clarke C. Coll, SSP          | 03/09/2022         | 03/14/2022      |
| P.O. Box 1818                |                    |                 |
| Roswell, NM 88202            |                    |                 |
| Eric J. Coll, SSP            | 03/09/2022         | 03/14/2022      |
| P.O. Box 1818                |                    |                 |
| Roswell, NM 88202            |                    |                 |
| Diamond Lil Properties, LLC  | 03/09/2022         | 03/14/2022      |
| P.O. Box 1818                |                    |                 |
| Roswell, NM 88202            |                    |                 |
| Great Western Drilling, Ltd. | 03/09/2022         | 03/14/2022      |
| Attn: Land Department        |                    |                 |
| P.O. Box 1659                |                    |                 |
| Midland, TX 79702            |                    |                 |
| Kristi Rose Minerals, LLC    | 03/09/2022         | 03/14/2022      |
| 152 B Arroyo Hondo Road      |                    |                 |
| Santa Fe, NM 87508           |                    |                 |

### **AFFIDAVIT**

STATE OF NEW MEXICO )
) ss.
COUNTY OF SANTA FE

- 1. I, Dana S. Hardy, am attorney in fact and authorized representative of Catena Resources Operating LLC, the Applicant herein, and being first duly sworn, upon oath, state as follows.
- 2. I am familiar with the Notice Letter attached as **Exhibit C-1** and caused the Notice Letter to be sent to the parties set out in the chart attached as **Exhibit C-2**.
- 3. The above-referenced Application was provided, along with the Notice Letters, to the recipients listed in Exhibit C-2.
- 4. Exhibit C-2 also provides the date each Notice Letter was sent and the date each return was received.
- 5. Copies of the certified mail green cards and white slips are attached as **Exhibit C-3** as supporting documentation for proof of mailing and the information provided on Exhibit C-2.
- 6. On March 11, 2022, I caused a notice to be published to all interested parties in the Carlsbad Current Argus. An Affidavit of Publication from the Legal Clerk of the Carlsbad Current Argus, along with a copy of the notice publication, is attached as **Exhibit C-4**.