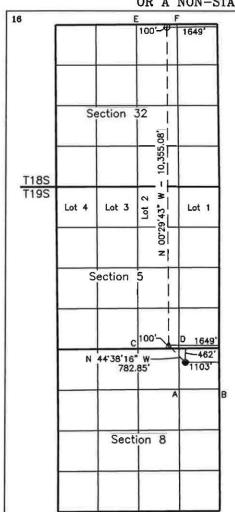

### WELL LOCATION AND ACREAGE DEDICATION PLAT

| <sup>1</sup> API Number          | *Pool Code<br>55640                  | *Pool Name<br>Scharb; Wolfcamp |
|----------------------------------|--------------------------------------|--------------------------------|
| *Property Code                   | Property Name Foxtall E2 05 32 W1 St | ate Com 1H                     |
| <sup>7</sup> OGRID No.<br>328449 | Operator Name Catena Resources Oper  | *Elevation 3848                |

10 Surface Location

| UL or lot no. | Section | Township | Range | Lot Idn | Feet from the | North/South line | Feet from the | East/West line | County |
|---------------|---------|----------|-------|---------|---------------|------------------|---------------|----------------|--------|
| Α             | 8       | 19 S     | 35 E  |         | 462           | North            | 1103          | East           | Lea    |

11 Rottom Hole Location If Different From Surface

| UL or lot no.  | Section | Township | Range       | Lot Idn      | Feet from the    | North/South line | Feet from the | East/West line | County |
|----------------|---------|----------|-------------|--------------|------------------|------------------|---------------|----------------|--------|
| В              | 32      | 18 \$    | 35 E        |              | 100              | North            | 1649          | East           | Lea    |
| Dedicated Acre | 9       |          | 15 Joint or | Infill 16 Co | nsolidation Code | 15 Order No.     |               |                |        |
| 640            |         |          |             |              |                  |                  |               |                |        |

NO ALLOWABLE WILL BE ASSIGNED TO THIS COMPLETION UNTIL ALL INTERESTS HAVE BEEN CONSOLIDATED OR A NON-STANDARD UNIT HAS BEEN APPROVED BY THE DIVISION

SCALE: 1"=3000'
Legend:

Surface Location
 Bottom Hole Location
 First Take Point (FTP)

SURFACE LOCATION NAD 83 NME Y=612594.00 N X=805561.93 E LAT.=32.6811259\* N LONG.=103.4745680\* W

100° FSL, 1649° FEL SEC. 5, T19S, R35E NAD 83 NME Y=613151.04 N X=805011.89 E LAT.=32.6826691° N LONG.=103.4763409° W

FIRST TAKE POINT

BOTTOM HOLE LOCATION NAD 83 NME Y=623505.74 N X=804922.37 E LAT.=32.7111298 N LONG.=103.4763599 W

CORNER COORDINATES TABLE NAD 83 NME

CORNER COORDINATES TABLE NAD 83 NME

A - LAT.=32.6787486' N, LONG.=103.4752660' W B - LAT.=32.6787520' N, LONG.=103.4709828' W C - LAT.=32.6823921' N, LONG.=103.4795518' W D - LAT.=32.6823949' N, LONG.=103.4752678' W E - LAT.=32.7114056' N, LONG.=103.4752678' W F - LAT.=32.7114044' N, LONG.=103.4752926' W 17 OPERATOR CERTIFICATION