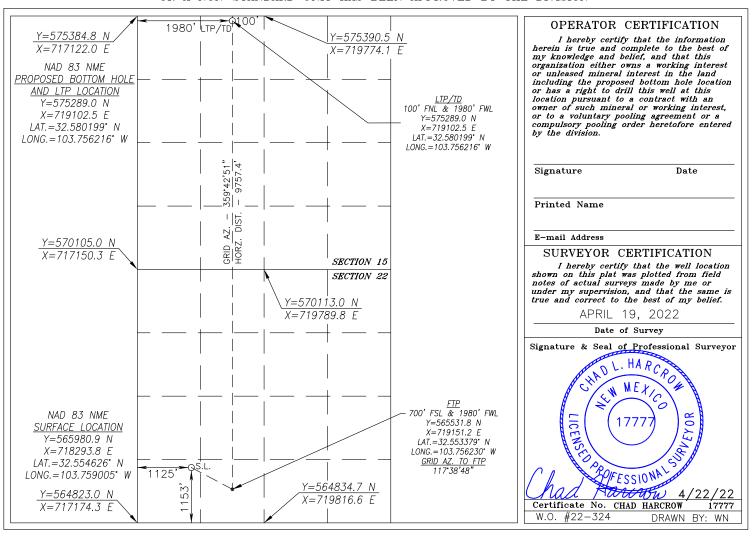

|               | WELL LOCATION AND | ACREAGE DEDICATION PLAT |             |
|---------------|-------------------|-------------------------|-------------|
| API Number    | Pool Code         | Pool Name               |             |
|               | 53560             | SALT LAKE, BONE S       | PRINGS      |
| Property Code | Proj              | perty Name              | Well Number |
|               | BAETZ 2215        | 5 FEDERAL COM           | 2H          |
| OGRID No.     | Oper              | rator Name              | Elevation   |
|               | FASKEN O          | IL AND RANCH            | 3530.1      |

#### Surface Location

| UL or lot No. | Section | Township | Range | Lot Idn | Feet from the | North/South line | Feet from the | East/West line | County |
|---------------|---------|----------|-------|---------|---------------|------------------|---------------|----------------|--------|
| M             | 22      | 20-S     | 32-E  |         | 1153          | SOUTH            | 1125          | WEST           | LEA    |

### Bottom Hole Location If Different From Surface

| UL or lot No.                                          | Section | Township | Range   | Lot Idn | Feet from the | North/South line | Feet from the | East/West line | County |
|--------------------------------------------------------|---------|----------|---------|---------|---------------|------------------|---------------|----------------|--------|
| С                                                      | 15      | 20-S     | 32-E    |         | 100           | NORTH            | 1980          | WEST           | LEA    |
| Dedicated Acres   Joint or Infill   Consolidation Code |         | Code Or  | der No. |         |               |                  |               |                |        |
| 320                                                    |         |          |         |         |               |                  |               |                |        |