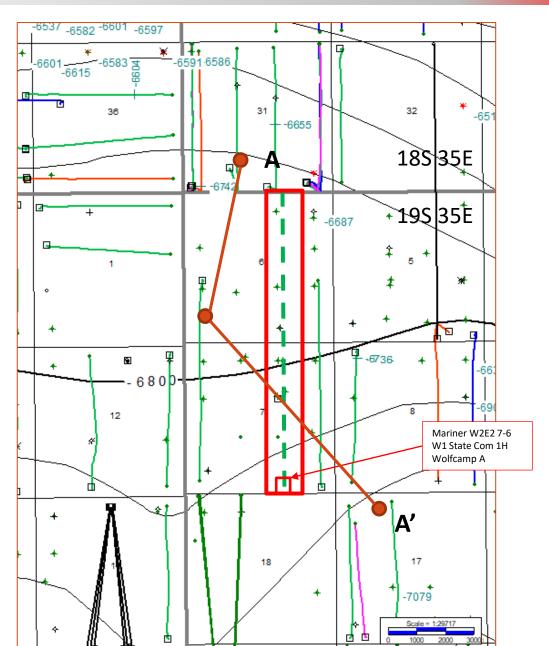

# EXHIBIT A-3 Mariner W2E2 07 06 W1 State Com 1H Proposed Wolfcamp Spacing Unit Lea County, New Mexico W2E2 Sections 6 & 7 -T19S-R35E

|                   |                          |           | ı         |                     |     |
|-------------------|--------------------------|-----------|-----------|---------------------|-----|
| Catena Re         | esources Operating (CRO) | 78.10%    |           | Tract 1<br>CRO 100% |     |
| Parties to        | be Pooled                |           |           | CKO 100%            |     |
|                   | rating LLC (COG)         | 15.65%    |           |                     |     |
| -                 | ings, LLC (XTO)          | 6.25%     | Section 6 |                     |     |
|                   |                          |           |           |                     |     |
|                   | <u>Total</u>             | 100.00%   |           | Tract 2             |     |
|                   |                          |           |           | CRO 100%            |     |
|                   |                          |           |           |                     |     |
|                   |                          |           |           | Tract 3             |     |
|                   |                          |           |           | COG 100%            |     |
|                   |                          |           |           |                     |     |
|                   |                          |           |           |                     |     |
|                   |                          |           |           |                     |     |
| Tuo ete           |                          |           |           | Tract 4             |     |
| Tracts<br>Tract 1 | W/2 NE/4                 | Section 6 |           | CRO 100%            |     |
| Tract 2           | NW/4 SE/4                | Section 6 |           | CKO 100/0           |     |
| Tract 3           | SW/4 SE/4                | Section 6 |           |                     |     |
| Tract 4           | W/2 NE/4                 | Section 7 | Section 7 |                     |     |
| Tract 5           | NW/4 SE/4                | Section 7 |           | Tract 5             |     |
| Tract 6           | SW/4 SE/4                | Section 7 |           | CRO 50%             |     |
|                   |                          |           |           | XTO 50%             |     |
|                   |                          |           |           |                     | .   |
|                   |                          |           |           | Tract 6             |     |
|                   |                          |           |           | CRO 75%             | ı l |
|                   |                          |           |           | COG 25%             |     |
|                   |                          |           |           |                     |     |