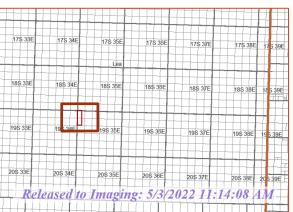

# EXHIBIT A-3 Mariner W2E2 07 06 W1 State Com 1H Proposed Wolfcamp Spacing Unit Lea County, New Mexico W2E2 Sections 6 & 7 -T19S-R35E

|                   |                          |           | ı         |                     |     |
|-------------------|--------------------------|-----------|-----------|---------------------|-----|
| Catena Re         | esources Operating (CRO) | 78.10%    |           | Tract 1<br>CRO 100% |     |
| Parties to        | be Pooled                |           |           | CKO 100%            |     |
|                   | rating LLC (COG)         | 15.65%    |           |                     |     |
| -                 | ings, LLC (XTO)          | 6.25%     | Section 6 |                     |     |
|                   |                          |           |           |                     |     |
|                   | <u>Total</u>             | 100.00%   |           | Tract 2             |     |
|                   |                          |           |           | CRO 100%            |     |
|                   |                          |           |           |                     |     |
|                   |                          |           |           | Tract 3             |     |
|                   |                          |           |           | COG 100%            |     |
|                   |                          |           |           |                     |     |
|                   |                          |           |           |                     |     |
|                   |                          |           |           |                     |     |
| Tuo ete           |                          |           |           | Tract 4             |     |
| Tracts<br>Tract 1 | W/2 NE/4                 | Section 6 |           | CRO 100%            |     |
| Tract 2           | NW/4 SE/4                | Section 6 |           | CKO 100/0           |     |
| Tract 3           | SW/4 SE/4                | Section 6 |           |                     |     |
| Tract 4           | W/2 NE/4                 | Section 7 | Section 7 |                     |     |
| Tract 5           | NW/4 SE/4                | Section 7 |           | Tract 5             |     |
| Tract 6           | SW/4 SE/4                | Section 7 |           | CRO 50%             |     |
|                   |                          |           |           | XTO 50%             |     |
|                   |                          |           |           |                     | .   |
|                   |                          |           |           | Tract 6             |     |
|                   |                          |           |           | CRO 75%             | ı l |
|                   |                          |           |           | COG 25%             |     |
|                   |                          |           |           |                     |     |