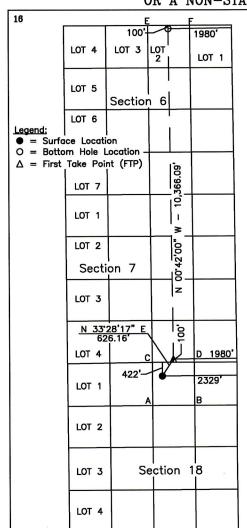

#### WELL LOCATION AND ACREAGE DEDICATION PLAT

| <sup>1</sup> API Number    | *Pool Code          | FLZSdI-I a'XS_b                 |                          |
|----------------------------|---------------------|---------------------------------|--------------------------|
| <sup>4</sup> Property Code | <sup>6</sup> Proper | y Name                          | <sup>6</sup> Well Number |
|                            | Mariner W2E2 07     | Mariner W2E2 07 06 W1 State Com |                          |
| OGRID No.                  | <sup>8</sup> Operat | or Name                         | <sup>9</sup> Elevation   |
| 328449                     | Catena Resource     | s Operating, LLC                | 3883                     |

<sup>10</sup> Surface Location

| UL or lot no. | Section | Township | Range | Lot Idn | Feet from the | North/South line | Feet from the | East/West line | County |
|---------------|---------|----------|-------|---------|---------------|------------------|---------------|----------------|--------|
| В             | 18      | 19 S     | 35 E  |         | 422           | North            | 2329          | East           | Lea    |

<sup>11</sup> Bottom Hole Location If Different From Surface

|                   |         |          | Door        | 0111 1101    | DOCUMENT I        | Dillor Circ I I C       | III DUIIUUU   |                |        |
|-------------------|---------|----------|-------------|--------------|-------------------|-------------------------|---------------|----------------|--------|
| UL or lot no.     | Section | Township | Range       | Lot Idn      | Feet from the     | North/South line        | Feet from the | East/West line | County |
| В                 | 6       | 19 S     | 35 E        | Lot 2        | 100               | North                   | 1980          | East           | Lea    |
| 18 Dedicated Acre | 3       |          | 18 Joint or | Infill 14 Co | onsolidation Code | <sup>15</sup> Order No. |               |                |        |
| 3                 | 320     |          |             |              |                   |                         |               |                |        |

NO ALLOWABLE WILL BE ASSIGNED TO THIS COMPLETION UNTIL ALL INTERESTS HAVE BEEN CONSOLIDATED OR A NON-STANDARD UNIT HAS BEEN APPROVED BY THE DIVISION

SCALE: 1"=3000"

SURFACE LOCATION NAD 83 NME SEC. 18, T19S, R35E Y=607312.52 N X=799130.22 E LAT.=32.6667515' N LONG.=103.4956055' W

FIRST TAKE POINT NAD 83 NME
100' FSL, 1980' FEL
SEC. 7, T19S, R35E
Y=607834.85 N
X=799475.56 E
LAT.=32.6681796' N
LONG.=103.4944699' W

BOTTOM HOLE LOCATION NAD 83 NME SEC. 6, T19S, R35E Y=618200.17 N X=799348.94 E LAT.=32.6966705' N LONG.=103.4946151' W

CORNER COORDINATES TABLE NAD 83 NME

A - Y= 606400.61 N, X= 798821.81 E B - Y= 606406.16 N, X= 800143.40 E C - Y= 607733.76 N, X= 798811.74 E D - Y= 607735.92 N, X= 800134.29 E E - Y= 618297.82 N, X= 798684.07 E F - Y= 618302.48 N, X= 800005.88 E

CORNER COORDINATES TABLE NAD 83 NME

A - LAT.=32.6642519\* N, LONG.=103.4966310\* W B - LAT.=32.6642385\* N, LONG.=103.4923367\* W C - LAT.=32.6679162\* N, LONG.=103.4966295\* W D - LAT.=32.6678934\* N, LONG.=103.4923320\* W E - LAT.=32.6969533\* N, LONG.=103.4927737\* W F - LAT.=32.6969374\* N, LONG.=103.4924772\* W