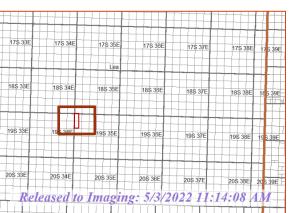

# EXHIBIT A-3 Mariner W2E2 07 06 W1 State Com 1H Proposed Wolfcamp Spacing Unit Lea County, New Mexico W2E2 Sections 6 & 7 -T19S-R35E

|                   |                          |           | ı         |                     |     |
|-------------------|--------------------------|-----------|-----------|---------------------|-----|
| Catena Re         | esources Operating (CRO) | 78.10%    |           | Tract 1<br>CRO 100% |     |
| Parties to        | be Pooled                |           |           | CKO 100%            |     |
|                   | rating LLC (COG)         | 15.65%    |           |                     |     |
| -                 | ings, LLC (XTO)          | 6.25%     | Section 6 |                     |     |
|                   |                          |           |           |                     |     |
|                   | <u>Total</u>             | 100.00%   |           | Tract 2             |     |
|                   |                          |           |           | CRO 100%            |     |
|                   |                          |           |           |                     |     |
|                   |                          |           |           | Tract 3             |     |
|                   |                          |           |           | COG 100%            |     |
|                   |                          |           |           |                     |     |
|                   |                          |           |           |                     |     |
|                   |                          |           |           |                     |     |
| Tuo ete           |                          |           |           | Tract 4             |     |
| Tracts<br>Tract 1 | W/2 NE/4                 | Section 6 |           | CRO 100%            |     |
| Tract 2           | NW/4 SE/4                | Section 6 |           | CKO 100/0           |     |
| Tract 3           | SW/4 SE/4                | Section 6 |           |                     |     |
| Tract 4           | W/2 NE/4                 | Section 7 | Section 7 |                     |     |
| Tract 5           | NW/4 SE/4                | Section 7 |           | Tract 5             |     |
| Tract 6           | SW/4 SE/4                | Section 7 |           | CRO 50%             |     |
|                   |                          |           |           | XTO 50%             |     |
|                   |                          |           |           |                     | .   |
|                   |                          |           |           | Tract 6             |     |
|                   |                          |           |           | CRO 75%             | ı l |
|                   |                          |           |           | COG 25%             |     |
|                   |                          |           |           |                     |     |