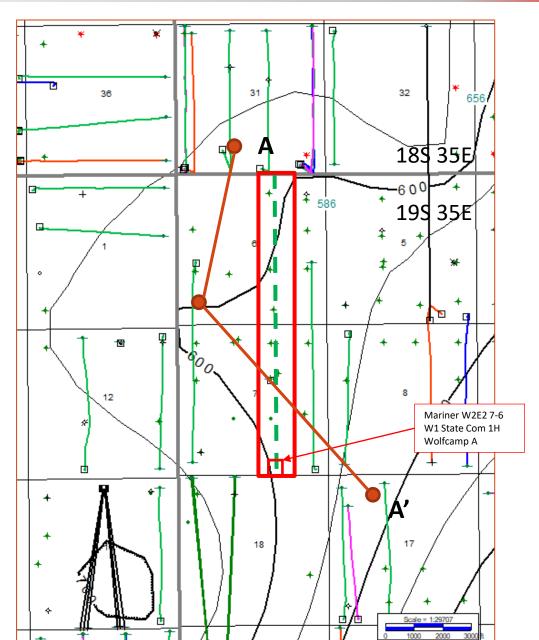

Catena Resources Operating, LLC
Case No. 22718
Exhibit A

- 5. Catena subsequently sought an extension of time to commence drill the Well until October 13, 2022, which was approved by Order No. R-21492-A.
- 6. Since Order No. R-21492 was issued, Catena has revised its development plans and seeks to amend the Unit so that it consists of a 320-acre, more or less, standard horizontal spacing unit comprised of the W/2 E/2 of Sections 6 and 7, Township 19 South, Range 35 East in Lea County. Applicant seeks to dedicate this spacing unit to the proposed Mariner W2 E2 06 07 W1 State Com 1H well (the "Well"), which will be horizontally drilled from a surface location in the NW/4 NE/4 (Unit B) of Section 18 to a bottom hole location in the NW/4 NE/4 (Unit B) of Section 6.
- 7. Since Order No. R-21492 was entered, Catena has also identified additional interest owners whose interest should be pooled under the terms of the Order.
  - 8. **Exhibit A-2** contains the C-102 for the Well.
- 9. **Exhibit A-3** contains a plat identifying ownership by tract in the Unit. This exhibit also includes any applicable lease numbers, unit recapitulation, and identifies the additional uncommitted interests to be pooled under the terms of Order No. R-21492.
- 10. **Exhibit A-4** is the well proposal letter and AFE sent to the additional interest owners to be pooled under the terms of Order No. R-21492.
- 11. Catena has conducted a diligent search of all public records in Lea County, including phone directors and computer databases.
  - 12. All interest owners Catena seeks to pool are locatable.
- 13. In my opinion, Catena made a good-faith effort to reach voluntary joinder of uncommitted interests in the Well as indicated by the chronology of contact described in **Exhibit** A-5.

RE: Mariner W2E2 06 07 W1 State Com 1H

W/2 E/2 Section 6 T19S R35E, W/2 E/2 Section 7 T19S R35E

Lea County, NM

Dear Working Interest Owner,

Catena Resources Operating, LLC ("Catena") as Operator hereby proposes to drill and operate the captioned horizontal well, as further described in the enclosed AFE, (hereinafter, the "Well"):

| Well Name                          | SHL                                | BHL                               | Target<br>Formation | Proposed<br>TVD | Proposed<br>TMD |
|------------------------------------|------------------------------------|-----------------------------------|---------------------|-----------------|-----------------|
| Mariner W2E2 06 07 W1 State Com 1H | 420' FNL, 2330'<br>FEL, 18-19S-35E | 100' FNL, 1980'<br>FEL, 6-19S-35E | Wolfcamp A          | 10,870'         | 22,000'         |