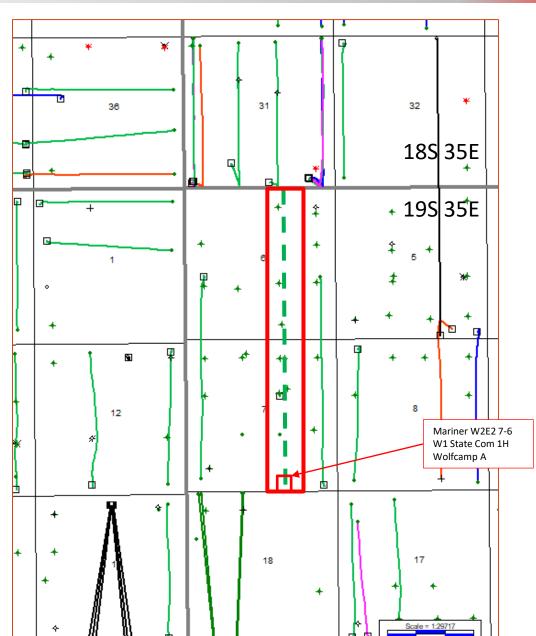

Catena Resources Operating, LLC
Case No. 22718
Exhibit A

- 5. Catena subsequently sought an extension of time to commence drill the Well until October 13, 2022, which was approved by Order No. R-21492-A.
- 6. Since Order No. R-21492 was issued, Catena has revised its development plans and seeks to amend the Unit so that it consists of a 320-acre, more or less, standard horizontal spacing unit comprised of the W/2 E/2 of Sections 6 and 7, Township 19 South, Range 35 East in Lea County. Applicant seeks to dedicate this spacing unit to the proposed Mariner W2 E2 06 07 W1 State Com 1H well (the "Well"), which will be horizontally drilled from a surface location in the NW/4 NE/4 (Unit B) of Section 18 to a bottom hole location in the NW/4 NE/4 (Unit B) of Section 6.
- 7. Since Order No. R-21492 was entered, Catena has also identified additional interest owners whose interest should be pooled under the terms of the Order.
  - 8. **Exhibit A-2** contains the C-102 for the Well.
- 9. **Exhibit A-3** contains a plat identifying ownership by tract in the Unit. This exhibit also includes any applicable lease numbers, unit recapitulation, and identifies the additional uncommitted interests to be pooled under the terms of Order No. R-21492.
- 10. **Exhibit A-4** is the well proposal letter and AFE sent to the additional interest owners to be pooled under the terms of Order No. R-21492.
- 11. Catena has conducted a diligent search of all public records in Lea County, including phone directors and computer databases.
  - 12. All interest owners Catena seeks to pool are locatable.
- 13. In my opinion, Catena made a good-faith effort to reach voluntary joinder of uncommitted interests in the Well as indicated by the chronology of contact described in **Exhibit** A-5.

# EXHIBIT A-3 Mariner W2E2 07 06 W1 State Com 1H Proposed Wolfcamp Spacing Unit Lea County, New Mexico W2E2 Sections 6 & 7 -T19S-R35E

|                   |                          |           | ı         |                     |     |
|-------------------|--------------------------|-----------|-----------|---------------------|-----|
| Catena Re         | esources Operating (CRO) | 78.10%    |           | Tract 1<br>CRO 100% |     |
| Parties to        | be Pooled                |           |           | CKO 100%            |     |
|                   | rating LLC (COG)         | 15.65%    |           |                     |     |
| -                 | ings, LLC (XTO)          | 6.25%     | Section 6 |                     |     |
|                   |                          |           |           |                     |     |
|                   | <u>Total</u>             | 100.00%   |           | Tract 2             |     |
|                   |                          |           |           | CRO 100%            |     |
|                   |                          |           |           |                     |     |
|                   |                          |           |           | Tract 3             |     |
|                   |                          |           |           | COG 100%            |     |
|                   |                          |           |           |                     |     |
|                   |                          |           |           |                     |     |
|                   |                          |           |           |                     |     |
| Tuo ete           |                          |           |           | Tract 4             |     |
| Tracts<br>Tract 1 | W/2 NE/4                 | Section 6 |           | CRO 100%            |     |
| Tract 2           | NW/4 SE/4                | Section 6 |           | CKO 100/0           |     |
| Tract 3           | SW/4 SE/4                | Section 6 |           |                     |     |
| Tract 4           | W/2 NE/4                 | Section 7 | Section 7 |                     |     |
| Tract 5           | NW/4 SE/4                | Section 7 |           | Tract 5             |     |
| Tract 6           | SW/4 SE/4                | Section 7 |           | CRO 50%             |     |
|                   |                          |           |           | XTO 50%             |     |
|                   |                          |           |           |                     | .   |
|                   |                          |           |           | Tract 6             |     |
|                   |                          |           |           | CRO 75%             | ı l |
|                   |                          |           |           | COG 25%             |     |
|                   |                          |           |           |                     |     |