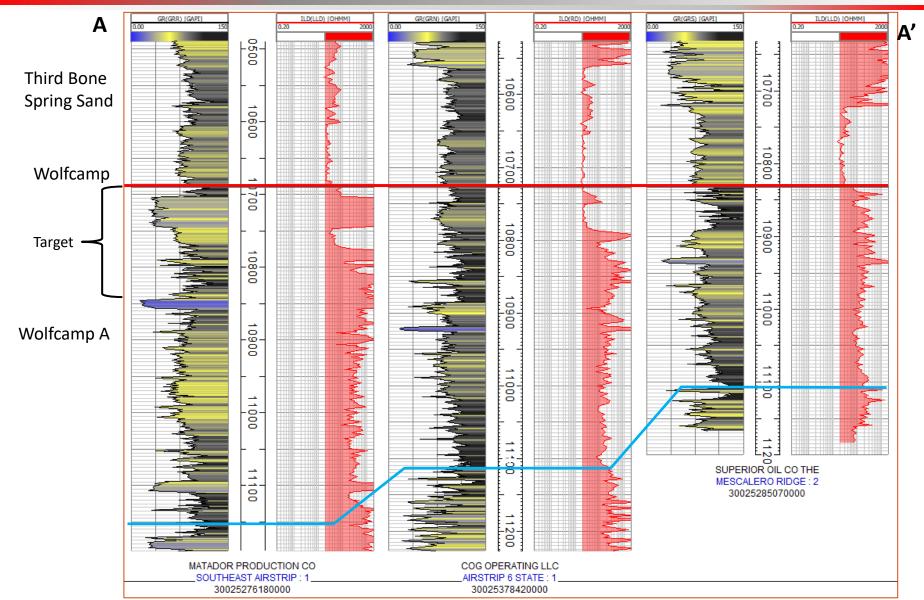

| Well Name                          | SHL                                | BHL                               | Target<br>Formation | Proposed<br>TVD | Proposed<br>TMD |
|------------------------------------|------------------------------------|-----------------------------------|---------------------|-----------------|-----------------|
| Mariner W2E2 06 07 W1 State Com 1H | 420' FNL, 2330'<br>FEL, 18-19S-35E | 100' FNL, 1980'<br>FEL, 6-19S-35E | Wolfcamp A          | 10,870'         | 22,000'         |